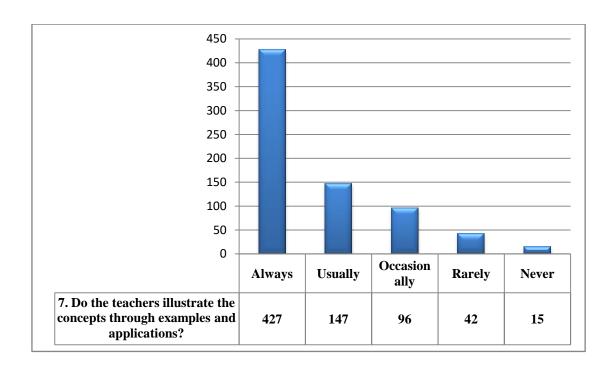

### No of Student -727

| Questions                                                                                                                                                                     | Excellent | Very<br>Good | Good         | Satisfactory | Unsatisfactory |
|-------------------------------------------------------------------------------------------------------------------------------------------------------------------------------|-----------|--------------|--------------|--------------|----------------|
| 1. Utility of your course content                                                                                                                                             | 228       | 165          | 257          | 71           | 6              |
| 2. Participation of students in teaching learning process                                                                                                                     | 216       | 164          | 279          | 63           | 5              |
| 3. Use of innovative techniques (ICT, Power Point Presentation etc.) in teaching                                                                                              | 168       | 142          | 287          | 97           | 33             |
|                                                                                                                                                                               | Always    | Usually      | Occasionally | Rarely       | Never          |
| 4. Is your performance in internal assessment discussed with you?                                                                                                             | 326       | 148          | 164          | 60           | 29             |
| 5. Does the institution provide opportunities for internship and field visit?                                                                                                 | 258       | 121          | 184          | 97           | 67             |
| 6. Does the institution provide multiple opportunities to learn and grow?                                                                                                     | 443       | 141          | 89           | 41           | 13             |
| 7. Do the teachers illustrate the concepts through examples and applications?                                                                                                 | 427       | 147          | 96           | 42           | 15             |
| 8. Do the college teachers use student centric methods, such as experiential learning, participative learning and problem solving methods for enhancing learning experiences? | 369       | 174          | 122          | 45           | 17             |
|                                                                                                                                                                               | Excellent | Very<br>Good | Good         | Satisfactory | Unsatisfactory |
| 9. How would you rate the teaching learning process of your college?                                                                                                          | 251       | 182          | 221          | 53           | 20             |
|                                                                                                                                                                               | Always    | Usually      | Occasionally | Rarely       | Never          |
| 10. The teachers inform you about your expected competencies, course outcomes and programme outcomes?                                                                         | 411       | 152          | 109          | 39           | 16             |
|                                                                                                                                                                               |           |              |              |              | <u> </u>       |