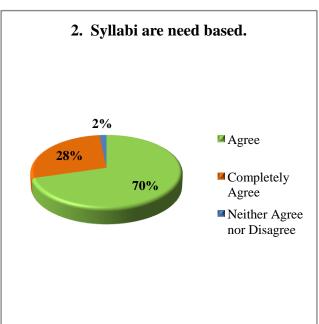

#### Numbers of Teachers-61

| S. No. | Questions                                                                                                                                  | Agree | Completely<br>Agree | Disagree | Completely<br>Disagree | Neither<br>Agree nor<br>Disagree |
|--------|--------------------------------------------------------------------------------------------------------------------------------------------|-------|---------------------|----------|------------------------|----------------------------------|
| 1      | Syllabi are suitable to programmes /courses.                                                                                               | 35    | 26                  | 00       | 00                     | 00                               |
| 2      | Syllabi are need based.                                                                                                                    | 43    | 17                  | 00       | 00                     | 01                               |
| 3      | The programme outcomes and course outcomes are well defined and clear to teachers and students.                                            | 42    | 17                  | 00       | 00                     | 02                               |
| 4      | The courses/syllabi have good balance between theory and application.                                                                      | 41    | 19                  | 00       | 00                     | 01                               |
| 5      | The course/syllabi have made me interested in the subject area.                                                                            | 38    | 23                  | 00       | 00                     | 00                               |
| 6      | The books prescribed /listed as reference materials are relevant, up to the mark and appropriate for the market of employment.             | 45    | 13                  | 00       | 00                     | 03                               |
| 7      | I have freedom to adopt new techniques/strategies of teaching such as seminar, presentation, group discussion and learner's participation. | 38    | 22                  | 00       | 00                     | 01                               |
| 8      | I have freedom to adopt/adapt new techniques/strategies of evaluation and assessment of students                                           | 34    | 25                  | 01       | 00                     | 01                               |
| 9      | The environment in the department is conducive to teaching and research.                                                                   | 37    | 21                  | 00       | 00                     | 03                               |
| 10     | The administration is teacher friendly.                                                                                                    | 40    | 21                  | 00       | 00                     | 00                               |
| 11     | The institute provides equal opportunities for personal and professional growth                                                            | 31    | 22                  | 01       | 01                     | 06                               |
| 12     | The institute ensures effective curriculum delivery and provides conductive environment.                                                   | 44    | 15                  | 00       | 00                     | 02                               |