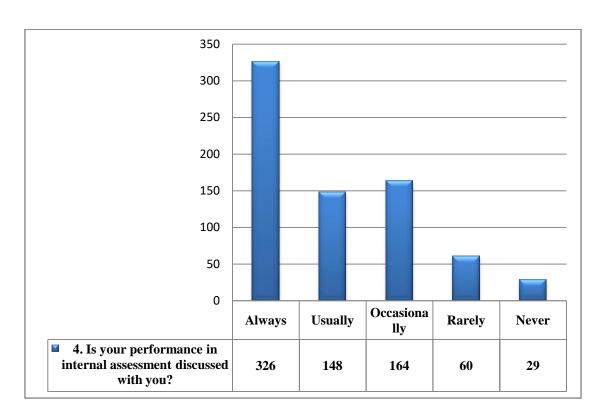

### No of Student -727

| Questions                                                                                                                                                                     | Excellent | Very<br>Good | Good         | Satisfactory | Unsatisfactory |
|-------------------------------------------------------------------------------------------------------------------------------------------------------------------------------|-----------|--------------|--------------|--------------|----------------|
| 1. Utility of your course content                                                                                                                                             | 228       | 165          | 257          | 71           | 6              |
| 2. Participation of students in teaching learning process                                                                                                                     | 216       | 164          | 279          | 63           | 5              |
| 3. Use of innovative techniques (ICT, Power Point Presentation etc.) in teaching                                                                                              | 168       | 142          | 287          | 97           | 33             |
|                                                                                                                                                                               | Always    | Usually      | Occasionally | Rarely       | Never          |
| 4. Is your performance in internal assessment discussed with you?                                                                                                             | 326       | 148          | 164          | 60           | 29             |
| 5. Does the institution provide opportunities for internship and field visit?                                                                                                 | 258       | 121          | 184          | 97           | 67             |
| 6. Does the institution provide multiple opportunities to learn and grow?                                                                                                     | 443       | 141          | 89           | 41           | 13             |
| 7. Do the teachers illustrate the concepts through examples and applications?                                                                                                 | 427       | 147          | 96           | 42           | 15             |
| 8. Do the college teachers use student centric methods, such as experiential learning, participative learning and problem solving methods for enhancing learning experiences? | 369       | 174          | 122          | 45           | 17             |
|                                                                                                                                                                               | Excellent | Very<br>Good | Good         | Satisfactory | Unsatisfactory |
| 9. How would you rate the teaching learning process of your college?                                                                                                          | 251       | 182          | 221          | 53           | 20             |
|                                                                                                                                                                               | Always    | Usually      | Occasionally | Rarely       | Never          |
| 10. The teachers inform you about your expected competencies, course outcomes and programme outcomes?                                                                         | 411       | 152          | 109          | 39           | 16             |
|                                                                                                                                                                               |           |              |              |              | <u> </u>       |

### **Graphical Presentation of Student Feedback Analysis 2022-23**