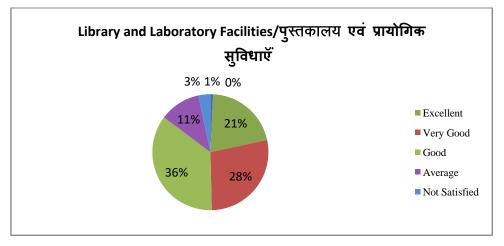

3      | 18            |
| 7         | Grievance Redressal<br>System/शिकायत निवारण प्रणाली                                                   | 73        | 74        | 177  | 48      | 18            |
| 8         | Career Guidance / Skill Development<br>Training Programme कॅरियर मार्गदर्शन /<br>कौशल विकास प्रशिक्षण | 103       | 117       | 131  | 31      | 08            |
| 9         | Examination System/ परीक्षा प्रणाली                                                                   | 108       | 100       | 151  | 25      | 06            |
| 10        | College Administration / महाविद्यालय<br>प्रशासन                                                       | 102       | 103       | 145  | 29      | 11            |

#### **Graphical Presentation of Parents Feedback Analysis 2022-23**





















### Parents Online Feedback Blank Form 2022-23



| (5) Educational Activities * বীপ্রাথিক गানিবিধিয়াঁ  Excellent (রক্ষম্বে)  Very Good (মৃদ্রুর সন্ত্যা)  Good (সভ্যা)  Average (গীল্লন)  Not Satisfied (সন্ধানীঘলনক)                                                          | <ul><li>⊕</li><li>⊕</li><li>⊕</li><li>Tr</li><li>□</li><li>□</li></ul> |
|------------------------------------------------------------------------------------------------------------------------------------------------------------------------------------------------------------------------------|------------------------------------------------------------------------|
| (6) Sports and Cultural Activities * ব্ৰুবা ঘ্ৰব মাক্চ্ নিজ गतिবিধিয়াঁ  Excellent (उक्क्ष्य)  Very Good (জন্তুন अच्छা)  Good (अच्छा)  A