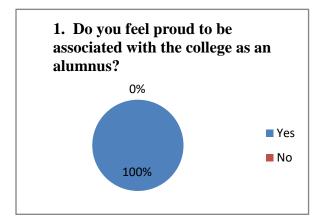

| Excellent      |           | Very Good |  |  |
| 8        | How do you rate extra-curricular activities of the college?                 | 08             |           | 11        |  |  |
|          |                                                                             | Yes            |           | No        |  |  |
| 9        | Were the teachers in the college cooperative?                               | 19             |           | 00        |  |  |
| 10       | Were your grievances handled properly?                                      | 19             |           | 00        |  |  |
| 11       | Are you willing to contribute to the development of the college?            | 19             |           | 00        |  |  |























#### Alumni Online Feedback Blank Form 2022-23



|  | 4. How go you rate the student-teacher relationship in the college?"      |                |   |
|--|---------------------------------------------------------------------------|----------------|---|
|  | ○ Excellent                                                               | 0              |   |
|  | ○ Very good                                                               | E)<br>Tr       |   |
|  | ○ Good                                                                    |                |   |
|  | ○ Average                                                                 | Þ              |   |
|  | O Poor                                                                    |                | • |
|  | 5. How do