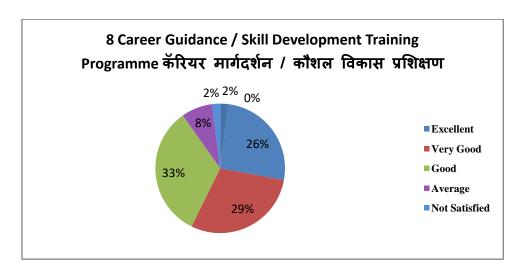

8            |
| 7         | Grievance Redressal<br>System/शिकायत निवारण प्रणाली                                                   | 73        | 74        | 177  | 48      | 18            |
| 8         | Career Guidance / Skill Development<br>Training Programme कॅरियर मार्गदर्शन /<br>कौशल विकास प्रशिक्षण | 103       | 117       | 131  | 31      | 08            |
| 9         | Examination System/ परीक्षा प्रणाली                                                                   | 108       | 100       | 151  | 25      | 06            |
| 10        | College Administration / महाविद्यालय<br>प्रशासन                                                       | 102       | 103       | 145  | 29      | 11            |

#### **Graphical Presentation of Parents Feedback Analysis 2022-23**





















### Parents Online Feedback Blank Form 2022-23



| (5) Educational Activities * বীপ্রাথিক गানিবিধিয়াঁ  Excellent (রক্ষম্বে)  Very Good (মৃদ্রুর সন্ত্যা)  Good (সভ্যা)  Average (গীল্লন)  Not Satisfied (সন্ধানীঘলনক)                                                          | <ul><li>⊕</li><li>⊕</li><li>⊕</li><li>Tr</li><li>□</li><li>□</li></ul> |
|------------------------------------------------------------------------------------------------------------------------------------------------------------------------------------------------------------------------------|------------------------------------------------------------------------|
| (6) Sports and Cultural Activities * ব্ৰুবা ঘ্ৰব মাক্চ্ নিজ गतिবিধিয়াঁ  Excellent (उक्क्ष्य)  Very Good (জন্তুন अच्छা)  Good (अच्छा)  Average (औस