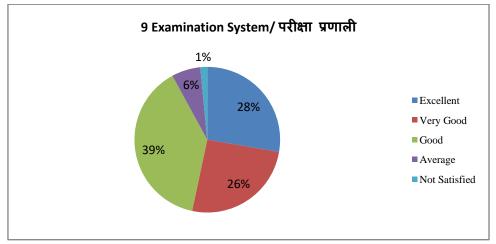

|
| 7         | Grievance Redressal<br>System/शिकायत निवारण प्रणाली                                                   | 73        | 74        | 177  | 48      | 18            |
| 8         | Career Guidance / Skill Development<br>Training Programme कॅरियर मार्गदर्शन /<br>कौशल विकास प्रशिक्षण | 103       | 117       | 131  | 31      | 08            |
| 9         | Examination System/ परीक्षा प्रणाली                                                                   | 108       | 100       | 151  | 25      | 06            |
| 10        | College Administration / महाविद्यालय<br>प्रशासन                                                       | 102       | 103       | 145  | 29      | 11            |

#### **Graphical Presentation of Parents Feedback Analysis 2022-23**





















### Parents Online Feedback Blank Form 2022-23



| (5) Educational Activities * বীপ্রাথিক गানিবিধিয়াঁ  Excellent (রক্ষম্বে)  Very Good (মৃদ্রুর সন্ত্যা)  Good (সভ্যা)  Average (গীল্লন)  Not Satisfied (সন্ধানীঘলনক)                                                          | <ul><li>⊕</li><li>⊕</li><li>⊕</li><li>Tr</li><li>□</li><li>□</li></ul> |
|------------------------------------------------------------------------------------------------------------------------------------------------------------------------------------------------------------------------------|------------------------------------------------------------------------|
| (6) Sports and Cultural Activities * ব্ৰুবা ঘ্ৰব মাক্চ্ নিজ गतिবিধিয়াঁ  Excellent (उक्क्ष्य)  Very Good (জন্তুন अच्छা)  Good (अच्छा)  Average (औसत)