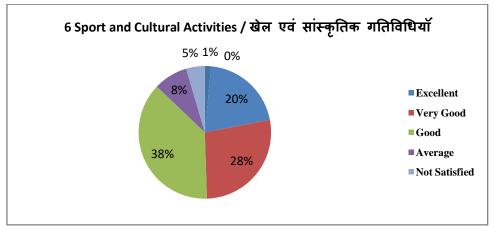

| 18            |
| 7         | Grievance Redressal<br>System/शिकायत निवारण प्रणाली                                                   | 73        | 74        | 177  | 48      | 18            |
| 8         | Career Guidance / Skill Development<br>Training Programme कॅरियर मार्गदर्शन /<br>कौशल विकास प्रशिक्षण | 103       | 117       | 131  | 31      | 08            |
| 9         | Examination System/ परीक्षा प्रणाली                                                                   | 108       | 100       | 151  | 25      | 06            |
| 10        | College Administration / महाविद्यालय<br>प्रशासन                                                       | 102       | 103       | 145  | 29      | 11            |

#### **Graphical Presentation of Parents Feedback Analysis 2022-23**





















### Parents Online Feedback Blank Form 2022-23



| (5) Educational Activities * বীপ্রাথিক गানিবিধিয়াঁ  Excellent (রক্ষম্বে)  Very Good (মৃদ্রুর সন্ত্যা)  Good (সভ্যা)  Average (গীল্লন)  Not Satisfied (সন্ধানীঘলনক)                                                          | <ul><li>⊕</li><li>⊕</li><li>⊕</li><li>Tr</li><li>□</li><li>□</li></ul> |
|------------------------------------------------------------------------------------------------------------------------------------------------------------------------------------------------------------------------------|------------------------------------------------------------------------|
| (6) Sports and Cultural Activities * ব্ৰুবা ঘ্ৰব মাক্চ্ নিজ गतिবিধিয়াঁ  Excellent (उक्क्ष्य)  Very Good (জন্তুন अच्छা)  Good (अच्छा)  Average