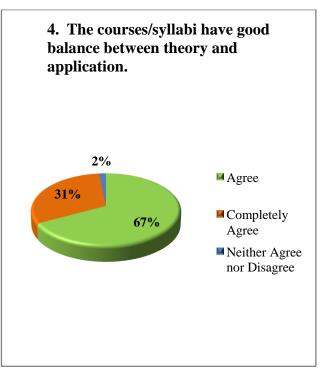

#### Numbers of Teachers-61

| S. No. | Questions                                                                                                                                  | Agree | Completely<br>Agree | Disagree | Completely<br>Disagree | Neither<br>Agree nor<br>Disagree |
|--------|--------------------------------------------------------------------------------------------------------------------------------------------|-------|---------------------|----------|------------------------|----------------------------------|
| 1      | Syllabi are suitable to programmes /courses.                                                                                               | 35    | 26                  | 00       | 00                     | 00                               |
| 2      | Syllabi are need based.                                                                                                                    | 43    | 17                  | 00       | 00                     | 01                               |
| 3      | The programme outcomes and course outcomes are well defined and clear to teachers and students.                                            | 42    | 17                  | 00       | 00                     | 02                               |
| 4      | The courses/syllabi have good balance between theory and application.                                                                      | 41    | 19                  | 00       | 00                     | 01                               |
| 5      | The course/syllabi have made me interested in the subject area.                                                                            | 38    | 23                  | 00       | 00                     | 00                               |
| 6      | The books prescribed /listed as reference materials are relevant, up to the mark and appropriate for the market of employment.             | 45    | 13                  | 00       | 00                     | 03                               |
| 7      | I have freedom to adopt new techniques/strategies of teaching such as seminar, presentation, group discussion and learner's participation. | 38    | 22                  | 00       | 00                     | 01                               |
| 8      | I have freedom to adopt/adapt new techniques/strategies of evaluation and assessment of students                                           | 34    | 25                  | 01       | 00                     | 01                               |
| 9      | The environment in the department is conducive to teaching and research.                                                                   | 37    | 21                  | 00       | 00                     | 03                               |
| 10     | The administration is teacher friendly.                                                                                                    | 40    | 21                  | 00       | 00                     | 00                               |
| 11     | The institute provides equal opportunities for personal and professional growth                                                            | 31    | 22                  | 01       | 01                     | 06                               |
| 12     | The institute ensures effective curriculum delivery and provides conductive environment.                                                   | 44    | 15                  | 00       | 00                     | 02                               |