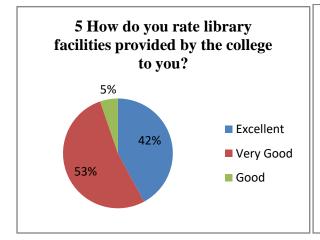

| Excellent      |           | Very Good |  |  |
| 8        | How do you rate extra-curricular activities of the college?                 | 08             |           | 11        |  |  |
|          |                                                                             | Yes            |           | No        |  |  |
| 9        | Were the teachers in the college cooperative?                               | 19             |           | 00        |  |  |
| 10       | Were your grievances handled properly?                                      | 19             |           | 00        |  |  |
| 11       | Are you willing to contribute to the development of the college?            | 19             |           | 00        |  |  |























#### Alumni Online Feedback Blank Form 2022-23



|  | 4. How go you rate the student-teacher relationship in the college?"      |                |   |
|--|---------------------------------------------------------------------------|----------------|---|
|  | ○ Excellent                                                               | 0              |   |
|  | ○ Very good                                                               | E)<br>Tr       |   |
|  | ○ Good                                                                    |                |   |
|  | ○ Average                                                                 | Þ              |   |
|  | O Poor                                                                    |                | • |
|  | 5. How do you rat