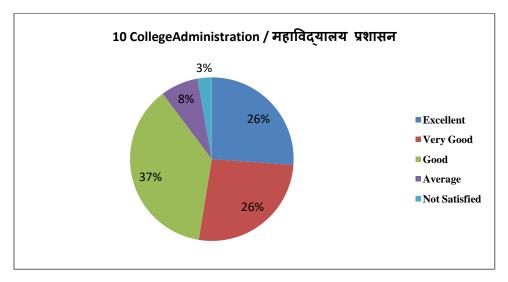

|
| 7         | Grievance Redressal<br>System/शिकायत निवारण प्रणाली                                                   | 73        | 74        | 177  | 48      | 18            |
| 8         | Career Guidance / Skill Development<br>Training Programme कॅरियर मार्गदर्शन /<br>कौशल विकास प्रशिक्षण | 103       | 117       | 131  | 31      | 08            |
| 9         | Examination System/ परीक्षा प्रणाली                                                                   | 108       | 100       | 151  | 25      | 06            |
| 10        | College Administration / महाविद्यालय<br>प्रशासन                                                       | 102       | 103       | 145  | 29      | 11            |

#### **Graphical Presentation of Parents Feedback Analysis 2022-23**





















### Parents Online Feedback Blank Form 2022-23



| (5) Educational Activities * বীপ্রাথিক गানিবিধিয়াঁ  Excellent (রক্ষম্বে)  Very Good (মৃদ্রুর সন্ত্যা)  Good (সভ্যা)  Average (গীল্লন)  Not Satisfied (সন্ধানীঘলনক)                                                          | <ul><li>⊕</li><li>⊕</li><li>⊕</li><li>Tr</li><li>□</li><li>□</li></ul> |
|------------------------------------------------------------------------------------------------------------------------------------------------------------------------------------------------------------------------------|------------------------------------------------------------------------|
| (6) Sports and Cultural Activities * ব্ৰুবা ঘ্ৰব মাক্চ্ নিজ गतिবিধিয়াঁ  Excellent (उक्क्ष्य)  Very Good (জন্তুন अच्छা)  Good (अच्छा)  Average (औसत)