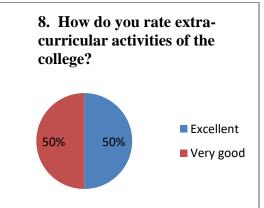

| Excellent      |           | Very Good |  |  |
| 8        | How do you rate extra-curricular activities of the college?                 | 08             |           | 11        |  |  |
|          |                                                                             | Yes            |           | No        |  |  |
| 9        | Were the teachers in the college cooperative?                               | 19             |           | 00        |  |  |
| 10       | Were your grievances handled properly?                                      | 19             |           | 00        |  |  |
| 11       | Are you willing to contribute to the development of the college?            | 19             |           | 00        |  |  |























#### Alumni Online Feedback Blank Form 2022-23



|  | 4. How go you rate the student-teacher relationship in the college?"      |                |   |
|--|---------------------------------------------------------------------------|----------------|---|
|  | ○ Excellent                                                               | 0              |   |
|  | ○ Very good                                                               | E)<br>Tr       |   |
|  | ○ Good                                                                    |                |   |
|  | ○ Average                                                                 | Þ              |   |
|  | O Poor                                                                    |                | • |
|  | 5. How do you rate libr