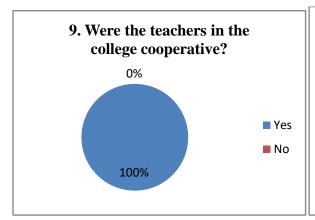

| Excellent      |           | Very Good |  |  |
| 8        | How do you rate extra-curricular activities of the college?                 | 08             |           | 11        |  |  |
|          |                                                                             | Yes            |           | No        |  |  |
| 9        | Were the teachers in the college cooperative?                               | 19             |           | 00        |  |  |
| 10       | Were your grievances handled properly?                                      | 19             |           | 00        |  |  |
| 11       | Are you willing to contribute to the development of the college?            | 19             |           | 00        |  |  |























#### Alumni Online Feedback Blank Form 2022-23



|  | 4. How go you rate the student-teacher relationship in the college?"      |                |   |
|--|---------------------------------------------------------------------------|----------------|---|
|  | ○ Excellent                                                               | 0              |   |
|  | ○ Very good                                                               | E)<br>Tr       |   |
|  | ○ Good                                                                    |                |   |
|  | ○ Average                                                                 | Þ              |   |
|  | O Poor                                                                    |                | • |
|  | 5. How do you rate librar