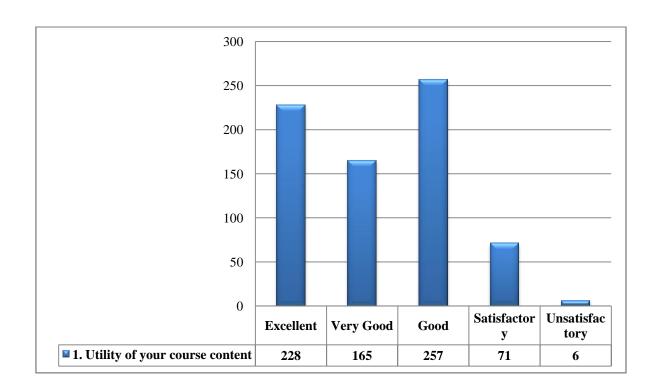

### No of Student -727

| Questions                                                                                                                                                                     | Excellent | Very<br>Good | Good         | Satisfactory | Unsatisfactory |
|-------------------------------------------------------------------------------------------------------------------------------------------------------------------------------|-----------|--------------|--------------|--------------|----------------|
| 1. Utility of your course content                                                                                                                                             | 228       | 165          | 257          | 71           | 6              |
| 2. Participation of students in teaching learning process                                                                                                                     | 216       | 164          | 279          | 63           | 5              |
| 3. Use of innovative techniques (ICT, Power Point Presentation etc.) in teaching                                                                                              | 168       | 142          | 287          | 97           | 33             |
|                                                                                                                                                                               | Always    | Usually      | Occasionally | Rarely       | Never          |
| 4. Is your performance in internal assessment discussed with you?                                                                                                             | 326       | 148          | 164          | 60           | 29             |
| 5. Does the institution provide opportunities for internship and field visit?                                                                                                 | 258       | 121          | 184          | 97           | 67             |
| 6. Does the institution provide multiple opportunities to learn and grow?                                                                                                     | 443       | 141          | 89           | 41           | 13             |
| 7. Do the teachers illustrate the concepts through examples and applications?                                                                                                 | 427       | 147          | 96           | 42           | 15             |
| 8. Do the college teachers use student centric methods, such as experiential learning, participative learning and problem solving methods for enhancing learning experiences? | 369       | 174          | 122          | 45           | 17             |
|                                                                                                                                                                               | Excellent | Very<br>Good | Good         | Satisfactory | Unsatisfactory |
| 9. How would you rate the teaching learning process of your college?                                                                                                          | 251       | 182          | 221          | 53           | 20             |
|                                                                                                                                                                               | Always    | Usually      | Occasionally | Rarely       | Never          |
| 10. The teachers inform you about your expected competencies, course outcomes and programme outcomes?                                                                         | 411       | 152          | 109          | 39           | 16             |
|                                                                                                                                                                               |           |              |              |              | <u> </u>       |

### **Graphical Presentation of Student Feedback Analysis 2022-23**