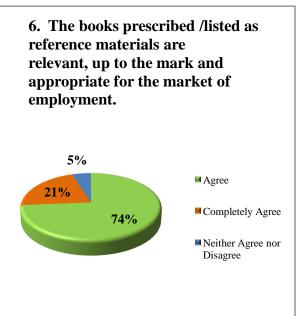

#### Numbers of Teachers-61

| S. No. | Questions                                                                                                                                  | Agree | Completely<br>Agree | Disagree | Completely<br>Disagree | Neither<br>Agree nor<br>Disagree |
|--------|--------------------------------------------------------------------------------------------------------------------------------------------|-------|---------------------|----------|------------------------|----------------------------------|
| 1      | Syllabi are suitable to programmes /courses.                                                                                               | 35    | 26                  | 00       | 00                     | 00                               |
| 2      | Syllabi are need based.                                                                                                                    | 43    | 17                  | 00       | 00                     | 01                               |
| 3      | The programme outcomes and course outcomes are well defined and clear to teachers and students.                                            | 42    | 17                  | 00       | 00                     | 02                               |
| 4      | The courses/syllabi have good balance between theory and application.                                                                      | 41    | 19                  | 00       | 00                     | 01                               |
| 5      | The course/syllabi have made me interested in the subject area.                                                                            | 38    | 23                  | 00       | 00                     | 00                               |
| 6      | The books prescribed /listed as reference materials are relevant, up to the mark and appropriate for the market of employment.             | 45    | 13                  | 00       | 00                     | 03                               |
| 7      | I have freedom to adopt new techniques/strategies of teaching such as seminar, presentation, group discussion and learner's participation. | 38    | 22                  | 00       | 00                     | 01                               |
| 8      | I have freedom to adopt/adapt new techniques/strategies of evaluation and assessment of students                                           | 34    | 25                  | 01       | 00                     | 01                               |
| 9      | The environment in the department is conducive to teaching and research.                                                                   | 37    | 21                  | 00       | 00                     | 03                               |
| 10     | The administration is teacher friendly.                                                                                                    | 40    | 21                  | 00       | 00                     | 00                               |
| 11     | The institute provides equal opportunities for personal and professional growth                                                            | 31    | 22                  | 01       | 01                     | 06                               |
| 12     | The institute ensures effective curriculum delivery and provides conductive environment.                                                   | 44    | 15                  | 00       | 00                     | 02                               |