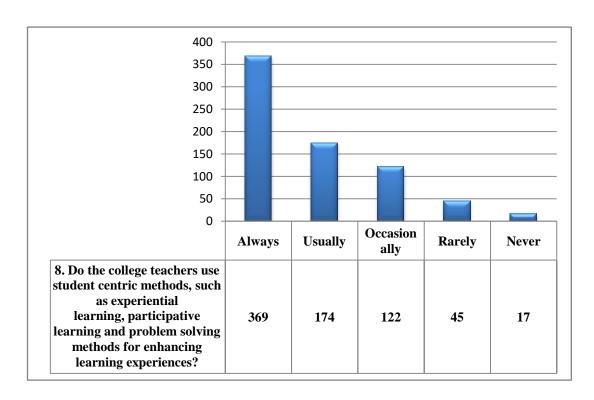

### No of Student -727

| Questions                                                                                                                                                                     | Excellent | Very<br>Good | Good         | Satisfactory | Unsatisfactory |
|-------------------------------------------------------------------------------------------------------------------------------------------------------------------------------|-----------|--------------|--------------|--------------|----------------|
| 1. Utility of your course content                                                                                                                                             | 228       | 165          | 257          | 71           | 6              |
| 2. Participation of students in teaching learning process                                                                                                                     | 216       | 164          | 279          | 63           | 5              |
| 3. Use of innovative techniques (ICT, Power Point Presentation etc.) in teaching                                                                                              | 168       | 142          | 287          | 97           | 33             |
|                                                                                                                                                                               | Always    | Usually      | Occasionally | Rarely       | Never          |
| 4. Is your performance in internal assessment discussed with you?                                                                                                             | 326       | 148          | 164          | 60           | 29             |
| 5. Does the institution provide opportunities for internship and field visit?                                                                                                 | 258       | 121          | 184          | 97           | 67             |
| 6. Does the institution provide multiple opportunities to learn and grow?                                                                                                     | 443       | 141          | 89           | 41           | 13             |
| 7. Do the teachers illustrate the concepts through examples and applications?                                                                                                 | 427       | 147          | 96           | 42           | 15             |
| 8. Do the college teachers use student centric methods, such as experiential learning, participative learning and problem solving methods for enhancing learning experiences? | 369       | 174          | 122          | 45           | 17             |
|                                                                                                                                                                               | Excellent | Very<br>Good | Good         | Satisfactory | Unsatisfactory |
| 9. How would you rate the teaching learning process of your college?                                                                                                          | 251       | 182          | 221          | 53           | 20             |
|                                                                                                                                                                               | Always    | Usually      | Occasionally | Rarely       | Never          |
| 10. The teachers inform you about your expected competencies, course outcomes and programme outcomes?                                                                         | 411       | 152          | 109          | 39           | 16             |
|                                                                                                                                                                               |           |              |              |              | <u> </u>       |