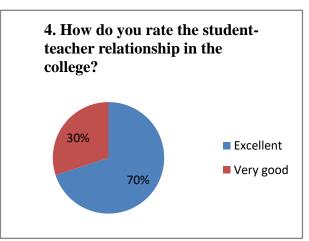

| Excellent      |           | Very Good |  |  |
| 8        | How do you rate extra-curricular activities of the college?                 | 08             |           | 11        |  |  |
|          |                                                                             | Yes            |           | No        |  |  |
| 9        | Were the teachers in the college cooperative?                               | 19             |           | 00        |  |  |
| 10       | Were your grievances handled properly?                                      | 19             |           | 00        |  |  |
| 11       | Are you willing to contribute to the development of the college?            | 19             |           | 00        |  |  |























#### Alumni Online Feedback Blank Form 2022-23



|  | 4. How go you rate the student-teacher relationship in the college?"      |                |   |
|--|---------------------------------------------------------------------------|----------------|---|
|  | ○ Excellent                                                               | 0              |   |
|  | ○ Very good                                                               | E)<br>Tr       |   |
|  | ○ Good                                                                    |                |   |
|  | ○ Average                                                                 | Þ              |   |
|  | O Poor                                                                    |                | • |
|  | 5. How do you r