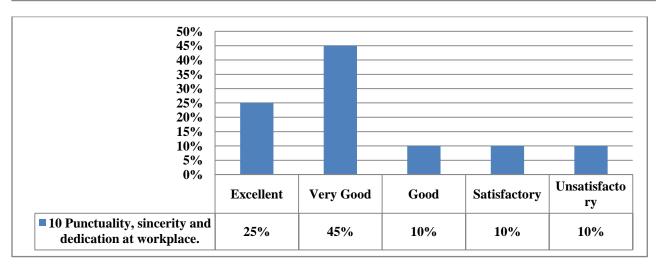

### No of Student -727

| Questions                                                                                                                                                                     | Excellent | Very<br>Good | Good         | Satisfactory | Unsatisfactory |
|-------------------------------------------------------------------------------------------------------------------------------------------------------------------------------|-----------|--------------|--------------|--------------|----------------|
| 1. Utility of your course content                                                                                                                                             | 228       | 165          | 257          | 71           | 6              |
| 2. Participation of students in teaching learning process                                                                                                                     | 216       | 164          | 279          | 63           | 5              |
| 3. Use of innovative techniques (ICT, Power Point Presentation etc.) in teaching                                                                                              | 168       | 142          | 287          | 97           | 33             |
|                                                                                                                                                                               | Always    | Usually      | Occasionally | Rarely       | Never          |
| 4. Is your performance in internal assessment discussed with you?                                                                                                             | 326       | 148          | 164          | 60           | 29             |
| 5. Does the institution provide opportunities for internship and field visit?                                                                                                 | 258       | 121          | 184          | 97           | 67             |
| 6. Does the institution provide multiple opportunities to learn and grow?                                                                                                     | 443       | 141          | 89           | 41           | 13             |
| 7. Do the teachers illustrate the concepts through examples and applications?                                                                                                 | 427       | 147          | 96           | 42           | 15             |
| 8. Do the college teachers use student centric methods, such as experiential learning, participative learning and problem solving methods for enhancing learning experiences? | 369       | 174          | 122          | 45           | 17             |
|                                                                                                                                                                               | Excellent | Very<br>Good | Good         | Satisfactory | Unsatisfactory |
| 9. How would you rate the teaching learning process of your college?                                                                                                          | 251       | 182          | 221          | 53           | 20             |
|                                                                                                                                                                               | Always    | Usually      | Occasionally | Rarely       | Never          |
| 10. The teachers inform you about your expected competencies, course outcomes and programme outcomes?                                                                         | 411       | 152          | 109          | 39           | 16             |
|                                                                                                                                                                               |           |              |              |              | <u> </u>       |