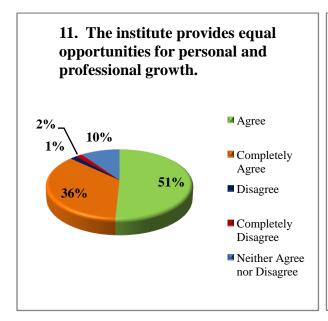

#### Numbers of Teachers-61

| S. No. | Questions                                                                                                                                  | Agree | Completely<br>Agree | Disagree | Completely<br>Disagree | Neither<br>Agree nor<br>Disagree |
|--------|--------------------------------------------------------------------------------------------------------------------------------------------|-------|---------------------|----------|------------------------|----------------------------------|
| 1      | Syllabi are suitable to programmes /courses.                                                                                               | 35    | 26                  | 00       | 00                     | 00                               |
| 2      | Syllabi are need based.                                                                                                                    | 43    | 17                  | 00       | 00                     | 01                               |
| 3      | The programme outcomes and course outcomes are well defined and clear to teachers and students.                                            | 42    | 17                  | 00       | 00                     | 02                               |
| 4      | The courses/syllabi have good balance between theory and application.                                                                      | 41    | 19                  | 00       | 00                     | 01                               |
| 5      | The course/syllabi have made me interested in the subject area.                                                                            | 38    | 23                  | 00       | 00                     | 00                               |
| 6      | The books prescribed /listed as reference materials are relevant, up to the mark and appropriate for the market of employment.             | 45    | 13                  | 00       | 00                     | 03                               |
| 7      | I have freedom to adopt new techniques/strategies of teaching such as seminar, presentation, group discussion and learner's participation. | 38    | 22                  | 00       | 00                     | 01                               |
| 8      | I have freedom to adopt/adapt new techniques/strategies of evaluation and assessment of students                                           | 34    | 25                  | 01       | 00                     | 01                               |
| 9      | The environment in the department is conducive to teaching and research.                                                                   | 37    | 21                  | 00       | 00                     | 03                               |
| 10     | The administration is teacher friendly.                                                                                                    | 40    | 21                  | 00       | 00                     | 00                               |
| 11     | The institute provides equal opportunities for personal and professional growth                                                            | 31    | 22                  | 01       | 01                     | 06                               |
| 12     | The institute ensures effective curriculum delivery and provides conductive environment.                                                   | 44    | 15                  | 00       | 00                     | 02                               |