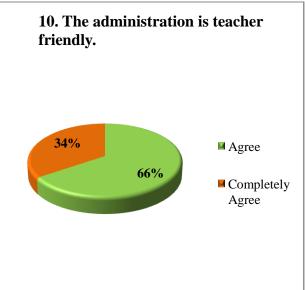

#### Numbers of Teachers-61

| S. No. | Questions                                                                                                                                  | Agree | Completely<br>Agree | Disagree | Completely<br>Disagree | Neither<br>Agree nor<br>Disagree |
|--------|--------------------------------------------------------------------------------------------------------------------------------------------|-------|---------------------|----------|------------------------|----------------------------------|
| 1      | Syllabi are suitable to programmes /courses.                                                                                               | 35    | 26                  | 00       | 00                     | 00                               |
| 2      | Syllabi are need based.                                                                                                                    | 43    | 17                  | 00       | 00                     | 01                               |
| 3      | The programme outcomes and course outcomes are well defined and clear to teachers and students.                                            | 42    | 17                  | 00       | 00                     | 02                               |
| 4      | The courses/syllabi have good balance between theory and application.                                                                      | 41    | 19                  | 00       | 00                     | 01                               |
| 5      | The course/syllabi have made me interested in the subject area.                                                                            | 38    | 23                  | 00       | 00                     | 00                               |
| 6      | The books prescribed /listed as reference materials are relevant, up to the mark and appropriate for the market of employment.             | 45    | 13                  | 00       | 00                     | 03                               |
| 7      | I have freedom to adopt new techniques/strategies of teaching such as seminar, presentation, group discussion and learner's participation. | 38    | 22                  | 00       | 00                     | 01                               |
| 8      | I have freedom to adopt/adapt new techniques/strategies of evaluation and assessment of students                                           | 34    | 25                  | 01       | 00                     | 01                               |
| 9      | The environment in the department is conducive to teaching and research.                                                                   | 37    | 21                  | 00       | 00                     | 03                               |
| 10     | The administration is teacher friendly.                                                                                                    | 40    | 21                  | 00       | 00                     | 00                               |
| 11     | The institute provides equal opportunities for personal and professional growth                                                            | 31    | 22                  | 01       | 01                     | 06                               |
| 12     | The institute ensures effective curriculum delivery and provides conductive environment.                                                   | 44    | 15                  | 00       | 00                     | 02                               |