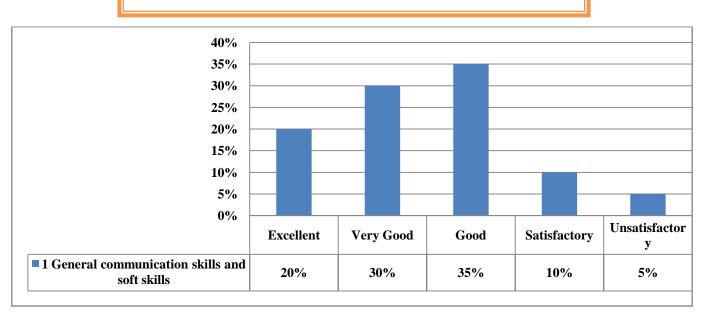

| 15%       | 50%       | 10%  | 20%          | 5%             |
| 6  | Innovativeness and creativity                           | 20%       | 50%       | 5%   | 15%          | 10%            |
| 7  | Relationship with seniors/<br>peers/subordinates        | 40%       | 20%       | 35%  | 5%           | 0%             |
| 8  | Involvement in social activities                        | 30%       | 30%       | 15%  | 20%          | 5%             |
| 9  | Willingness to learn new techniques                     | 25%       | 25%       | 20%  | 25%          | 5%             |
| 10 | Punctuality, sincerity and dedication at workplace.     | 25%       | 45%       | 10%  | 10%          | 10%            |

### **Graphical Presentation of Employer Feedback Analysis 2022-23**





















#### J. H. Govt. P. G. College, Betul (M.P.) Employer Feedback Form

Dear Employer,

Greetings to you. Many of our College's Graduate/Post graduates may be working in your organization. Ours is one of the oldest and highly reputed College in Madhya Pradesh. We shall be thankful to you, if you can spare some of your valuable time to fill up this alumni employers' feedback form and give us your valuable suggestions for further improvement of the College. Your inputs will be of great use to improve the quality of our academic programs and enhance the credibility at national level. This feedback will certainly be helpful for various purposes including decision-making for improvement.

| SN | Names of the candidates who are serving in your<br>organization | Designation | Cla