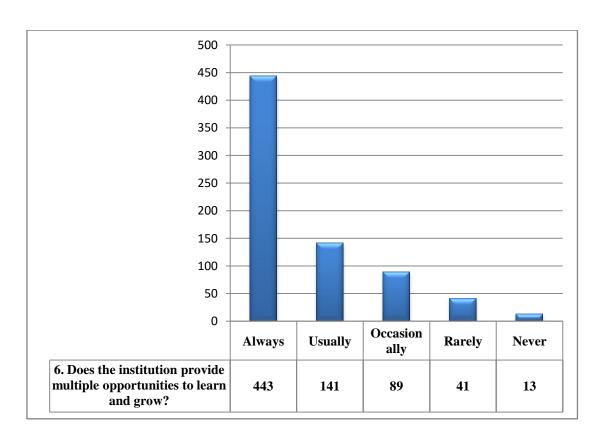

### No of Student -727

| Questions                                                                                                                                                                     | Excellent | Very<br>Good | Good         | Satisfactory | Unsatisfactory |
|-------------------------------------------------------------------------------------------------------------------------------------------------------------------------------|-----------|--------------|--------------|--------------|----------------|
| 1. Utility of your course content                                                                                                                                             | 228       | 165          | 257          | 71           | 6              |
| 2. Participation of students in teaching learning process                                                                                                                     | 216       | 164          | 279          | 63           | 5              |
| 3. Use of innovative techniques (ICT, Power Point Presentation etc.) in teaching                                                                                              | 168       | 142          | 287          | 97           | 33             |
|                                                                                                                                                                               | Always    | Usually      | Occasionally | Rarely       | Never          |
| 4. Is your performance in internal assessment discussed with you?                                                                                                             | 326       | 148          | 164          | 60           | 29             |
| 5. Does the institution provide opportunities for internship and field visit?                                                                                                 | 258       | 121          | 184          | 97           | 67             |
| 6. Does the institution provide multiple opportunities to learn and grow?                                                                                                     | 443       | 141          | 89           | 41           | 13             |
| 7. Do the teachers illustrate the concepts through examples and applications?                                                                                                 | 427       | 147          | 96           | 42           | 15             |
| 8. Do the college teachers use student centric methods, such as experiential learning, participative learning and problem solving methods for enhancing learning experiences? | 369       | 174          | 122          | 45           | 17             |
|                                                                                                                                                                               | Excellent | Very<br>Good | Good         | Satisfactory | Unsatisfactory |
| 9. How would you rate the teaching learning process of your college?                                                                                                          | 251       | 182          | 221          | 53           | 20             |
|                                                                                                                                                                               | Always    | Usually      | Occasionally | Rarely       | Never          |
| 10. The teachers inform you about your expected competencies, course outcomes and programme outcomes?                                                                         | 411       | 152          | 109          | 39           | 16             |
|                                                                                                                                                                               |           |              |              |              | <u> </u>       |