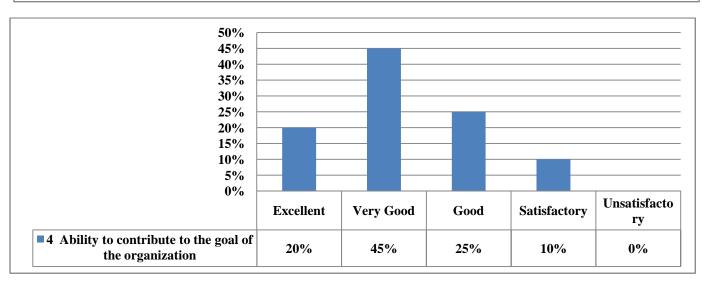

| 15%       | 50%       | 10%  | 20%          | 5%             |
| 6  | Innovativeness and creativity                           | 20%       | 50%       | 5%   | 15%          | 10%            |
| 7  | Relationship with seniors/<br>peers/subordinates        | 40%       | 20%       | 35%  | 5%           | 0%             |
| 8  | Involvement in social activities                        | 30%       | 30%       | 15%  | 20%          | 5%             |
| 9  | Willingness to learn new techniques                     | 25%       | 25%       | 20%  | 25%          | 5%             |
| 10 | Punctuality, sincerity and dedication at workplace.     | 25%       | 45%       | 10%  | 10%          | 10%            |

### **Graphical Presentation of Employer Feedback Analysis 2022-23**





















#### J. H. Govt. P. G. College, Betul (M.P.) Employer Feedback Form

Dear Employer,

Greetings to you. Many of our College's Graduate/Post graduates may be working in your organization. Ours is one of the oldest and highly reputed College in Madhya Pradesh. We shall be thankful to you, if you can spare some of your valuable time to fill up this alumni employers' feedback form and give us your valuable suggestions for further improvement of the College. Your inputs will be of great use to improve the quality of our academic programs and enhance the credibility at national level. This feedback will certainly be helpful for various purposes including decision-making for improvement.

| SN | Names of the candidates who are serving in your<br>organization | Designation | Class/Sub