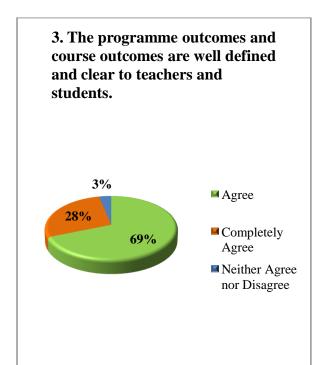

#### Numbers of Teachers-61

| S. No. | Questions                                                                                                                                  | Agree | Completely<br>Agree | Disagree | Completely<br>Disagree | Neither<br>Agree nor<br>Disagree |
|--------|--------------------------------------------------------------------------------------------------------------------------------------------|-------|---------------------|----------|------------------------|----------------------------------|
| 1      | Syllabi are suitable to programmes /courses.                                                                                               | 35    | 26                  | 00       | 00                     | 00                               |
| 2      | Syllabi are need based.                                                                                                                    | 43    | 17                  | 00       | 00                     | 01                               |
| 3      | The programme outcomes and course outcomes are well defined and clear to teachers and students.                                            | 42    | 17                  | 00       | 00                     | 02                               |
| 4      | The courses/syllabi have good balance between theory and application.                                                                      | 41    | 19                  | 00       | 00                     | 01                               |
| 5      | The course/syllabi have made me interested in the subject area.                                                                            | 38    | 23                  | 00       | 00                     | 00                               |
| 6      | The books prescribed /listed as reference materials are relevant, up to the mark and appropriate for the market of employment.             | 45    | 13                  | 00       | 00                     | 03                               |
| 7      | I have freedom to adopt new techniques/strategies of teaching such as seminar, presentation, group discussion and learner's participation. | 38    | 22                  | 00       | 00                     | 01                               |
| 8      | I have freedom to adopt/adapt new techniques/strategies of evaluation and assessment of students                                           | 34    | 25                  | 01       | 00                     | 01                               |
| 9      | The environment in the department is conducive to teaching and research.                                                                   | 37    | 21                  | 00       | 00                     | 03                               |
| 10     | The administration is teacher friendly.                                                                                                    | 40    | 21                  | 00       | 00                     | 00                               |
| 11     | The institute provides equal opportunities for personal and professional growth                                                            | 31    | 22                  | 01       | 01                     | 06                               |
| 12     | The institute ensures effective curriculum delivery and provides conductive environment.                                                   | 44    | 15                  | 00       | 00                     | 02                               |