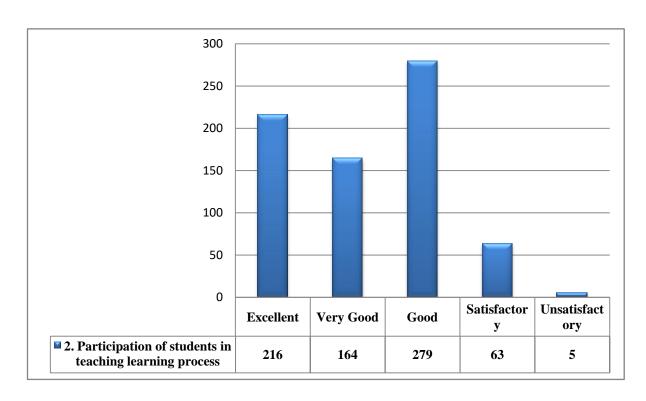

### No of Student -727

| Questions                                                                                                                                                                     | Excellent | Very<br>Good | Good         | Satisfactory | Unsatisfactory |
|-------------------------------------------------------------------------------------------------------------------------------------------------------------------------------|-----------|--------------|--------------|--------------|----------------|
| 1. Utility of your course content                                                                                                                                             | 228       | 165          | 257          | 71           | 6              |
| 2. Participation of students in teaching learning process                                                                                                                     | 216       | 164          | 279          | 63           | 5              |
| 3. Use of innovative techniques (ICT, Power Point Presentation etc.) in teaching                                                                                              | 168       | 142          | 287          | 97           | 33             |
|                                                                                                                                                                               | Always    | Usually      | Occasionally | Rarely       | Never          |
| 4. Is your performance in internal assessment discussed with you?                                                                                                             | 326       | 148          | 164          | 60           | 29             |
| 5. Does the institution provide opportunities for internship and field visit?                                                                                                 | 258       | 121          | 184          | 97           | 67             |
| 6. Does the institution provide multiple opportunities to learn and grow?                                                                                                     | 443       | 141          | 89           | 41           | 13             |
| 7. Do the teachers illustrate the concepts through examples and applications?                                                                                                 | 427       | 147          | 96           | 42           | 15             |
| 8. Do the college teachers use student centric methods, such as experiential learning, participative learning and problem solving methods for enhancing learning experiences? | 369       | 174          | 122          | 45           | 17             |
|                                                                                                                                                                               | Excellent | Very<br>Good | Good         | Satisfactory | Unsatisfactory |
| 9. How would you rate the teaching learning process of your college?                                                                                                          | 251       | 182          | 221          | 53           | 20             |
|                                                                                                                                                                               | Always    | Usually      | Occasionally | Rarely       | Never          |
| 10. The teachers inform you about your expected competencies, course outcomes and programme outcomes?                                                                         | 411       | 152          | 109          | 39           | 16             |
|                                                                                                                                                                               |           |              |              |              | <u> </u>       |

### **Graphical Presentation of Student Feedback Analysis 2022-23**