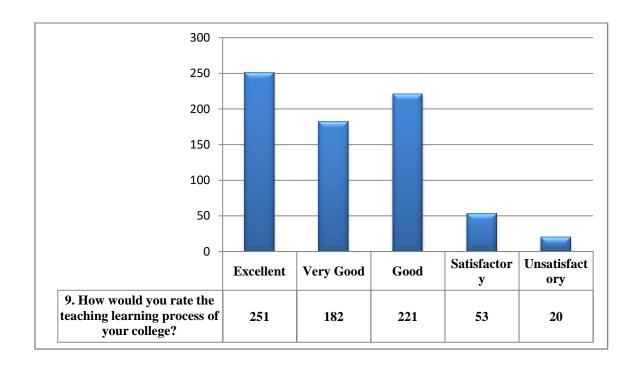

### No of Student -727

| Questions                                                                                                                                                                     | Excellent | Very<br>Good | Good         | Satisfactory | Unsatisfactory |
|-------------------------------------------------------------------------------------------------------------------------------------------------------------------------------|-----------|--------------|--------------|--------------|----------------|
| 1. Utility of your course content                                                                                                                                             | 228       | 165          | 257          | 71           | 6              |
| 2. Participation of students in teaching learning process                                                                                                                     | 216       | 164          | 279          | 63           | 5              |
| 3. Use of innovative techniques (ICT, Power Point Presentation etc.) in teaching                                                                                              | 168       | 142          | 287          | 97           | 33             |
|                                                                                                                                                                               | Always    | Usually      | Occasionally | Rarely       | Never          |
| 4. Is your performance in internal assessment discussed with you?                                                                                                             | 326       | 148          | 164          | 60           | 29             |
| 5. Does the institution provide opportunities for internship and field visit?                                                                                                 | 258       | 121          | 184          | 97           | 67             |
| 6. Does the institution provide multiple opportunities to learn and grow?                                                                                                     | 443       | 141          | 89           | 41           | 13             |
| 7. Do the teachers illustrate the concepts through examples and applications?                                                                                                 | 427       | 147          | 96           | 42           | 15             |
| 8. Do the college teachers use student centric methods, such as experiential learning, participative learning and problem solving methods for enhancing learning experiences? | 369       | 174          | 122          | 45           | 17             |
|                                                                                                                                                                               | Excellent | Very<br>Good | Good         | Satisfactory | Unsatisfactory |
| 9. How would you rate the teaching learning process of your college?                                                                                                          | 251       | 182          | 221          | 53           | 20             |
|                                                                                                                                                                               | Always    | Usually      | Occasionally | Rarely       | Never          |
| 10. The teachers inform you about your expected competencies, course outcomes and programme outcomes?                                                                         | 411       | 152          | 109          | 39           | 16             |
|                                                                                                                                                                               |           |              |              |              | <u> </u>       |

### **Graphical Presentation of Student Feedback Analysis 2022-23**