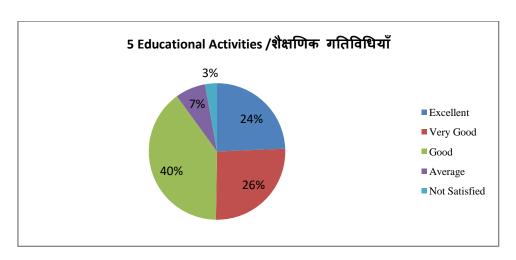

| 18            |
| 7         | Grievance Redressal<br>System/शिकायत निवारण प्रणाली                                                   | 73        | 74        | 177  | 48      | 18            |
| 8         | Career Guidance / Skill Development<br>Training Programme कॅरियर मार्गदर्शन /<br>कौशल विकास प्रशिक्षण | 103       | 117       | 131  | 31      | 08            |
| 9         | Examination System/ परीक्षा प्रणाली                                                                   | 108       | 100       | 151  | 25      | 06            |
| 10        | College Administration / महाविद्यालय<br>प्रशासन                                                       | 102       | 103       | 145  | 29      | 11            |

#### **Graphical Presentation of Parents Feedback Analysis 2022-23**





















### Parents Online Feedback Blank Form 2022-23



| (5) Educational Activities * বীপ্রাথিক गানিবিধিয়াঁ  Excellent (রক্ষম্বে)  Very Good (মৃদ্রুর সন্ত্যা)  Good (সভ্যা)  Average (গীল্লন)  Not Satisfied (সন্ধানীঘলনক)                                                          | <ul><li>⊕</li><li>⊕</li><li>⊕</li><li>Tr</li><li>□</li><li>□</li></ul> |
|------------------------------------------------------------------------------------------------------------------------------------------------------------------------------------------------------------------------------|------------------------------------------------------------------------|
| (6) Sports and Cultural Activities * ব্ৰুবা ঘ্ৰব মাক্চ্ নিজ गतिবিধিয়াঁ  Excellent (उक्क्ष्य)  Very Good (জন্তুন अच्छা)  Good (अच्छा)  Avera