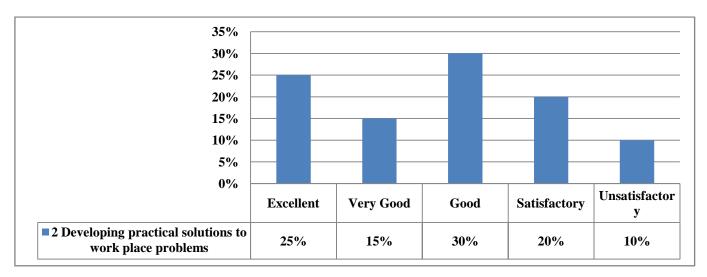

| 15%       | 50%       | 10%  | 20%          | 5%             |
| 6  | Innovativeness and creativity                           | 20%       | 50%       | 5%   | 15%          | 10%            |
| 7  | Relationship with seniors/<br>peers/subordinates        | 40%       | 20%       | 35%  | 5%           | 0%             |
| 8  | Involvement in social activities                        | 30%       | 30%       | 15%  | 20%          | 5%             |
| 9  | Willingness to learn new techniques                     | 25%       | 25%       | 20%  | 25%          | 5%             |
| 10 | Punctuality, sincerity and dedication at workplace.     | 25%       | 45%       | 10%  | 10%          | 10%            |

### **Graphical Presentation of Employer Feedback Analysis 2022-23**





















#### J. H. Govt. P. G. College, Betul (M.P.) Employer Feedback Form

Dear Employer,

Greetings to you. Many of our College's Graduate/Post graduates may be working in your organization. Ours is one of the oldest and highly reputed College in Madhya Pradesh. We shall be thankful to you, if you can spare some of your valuable time to fill up this alumni employers' feedback form and give us your valuable suggestions for further improvement of the College. Your inputs will be of great use to improve the quality of our academic programs and enhance the credibility at national level. This feedback will certainly be helpful for various purposes including decision-making for improvement.

| SN | Names of the candidates who are serving in your<br>organization | Designation | Class