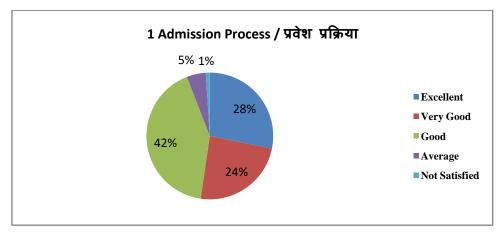

# 1.4.1 Institution obtains feedback on the syllabus and its transaction at the institution from the following stakeholders

- 1) Students
- 2) Teachers
- 3) Employers
- 4) Alumni