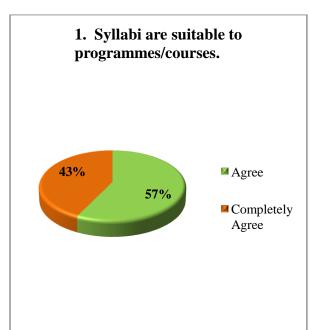

#### Numbers of Teachers-61

| S. No. | Questions                                                                                                                                  | Agree | Completely<br>Agree | Disagree | Completely<br>Disagree | Neither<br>Agree nor<br>Disagree |
|--------|--------------------------------------------------------------------------------------------------------------------------------------------|-------|---------------------|----------|------------------------|----------------------------------|
| 1      | Syllabi are suitable to programmes /courses.                                                                                               | 35    | 26                  | 00       | 00                     | 00                               |
| 2      | Syllabi are need based.                                                                                                                    | 43    | 17                  | 00       | 00                     | 01                               |
| 3      | The programme outcomes and course outcomes are well defined and clear to teachers and students.                                            | 42    | 17                  | 00       | 00                     | 02                               |
| 4      | The courses/syllabi have good balance between theory and application.                                                                      | 41    | 19                  | 00       | 00                     | 01                               |
| 5      | The course/syllabi have made me interested in the subject area.                                                                            | 38    | 23                  | 00       | 00                     | 00                               |
| 6      | The books prescribed /listed as reference materials are relevant, up to the mark and appropriate for the market of employment.             | 45    | 13                  | 00       | 00                     | 03                               |
| 7      | I have freedom to adopt new techniques/strategies of teaching such as seminar, presentation, group discussion and learner's participation. | 38    | 22                  | 00       | 00                     | 01                               |
| 8      | I have freedom to adopt/adapt new techniques/strategies of evaluation and assessment of students                                           | 34    | 25                  | 01       | 00                     | 01                               |
| 9      | The environment in the department is conducive to teaching and research.                                                                   | 37    | 21                  | 00       | 00                     | 03                               |
| 10     | The administration is teacher friendly.                                                                                                    | 40    | 21                  | 00       | 00                     | 00                               |
| 11     | The institute provides equal opportunities for personal and professional growth                                                            | 31    | 22                  | 01       | 01                     | 06                               |
| 12     | The institute ensures effective curriculum delivery and provides conductive environment.                                                   | 44    | 15                  | 00       | 00                     | 02                               |