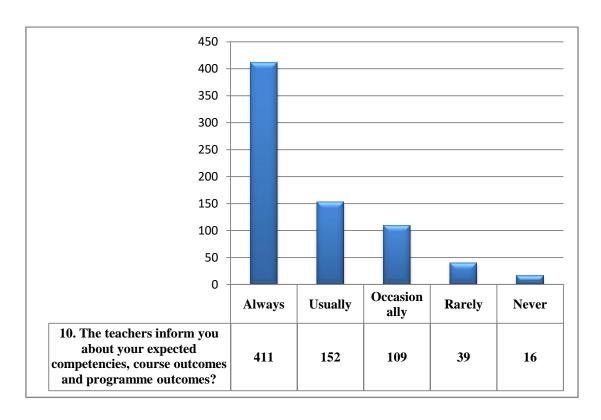

### No of Student -727

| Questions                                                                                                                                                                     | Excellent | Very<br>Good | Good         | Satisfactory | Unsatisfactory |
|-------------------------------------------------------------------------------------------------------------------------------------------------------------------------------|-----------|--------------|--------------|--------------|----------------|
| 1. Utility of your course content                                                                                                                                             | 228       | 165          | 257          | 71           | 6              |
| 2. Participation of students in teaching learning process                                                                                                                     | 216       | 164          | 279          | 63           | 5              |
| 3. Use of innovative techniques (ICT, Power Point Presentation etc.) in teaching                                                                                              | 168       | 142          | 287          | 97           | 33             |
|                                                                                                                                                                               | Always    | Usually      | Occasionally | Rarely       | Never          |
| 4. Is your performance in internal assessment discussed with you?                                                                                                             | 326       | 148          | 164          | 60           | 29             |
| 5. Does the institution provide opportunities for internship and field visit?                                                                                                 | 258       | 121          | 184          | 97           | 67             |
| 6. Does the institution provide multiple opportunities to learn and grow?                                                                                                     | 443       | 141          | 89           | 41           | 13             |
| 7. Do the teachers illustrate the concepts through examples and applications?                                                                                                 | 427       | 147          | 96           | 42           | 15             |
| 8. Do the college teachers use student centric methods, such as experiential learning, participative learning and problem solving methods for enhancing learning experiences? | 369       | 174          | 122          | 45           | 17             |
|                                                                                                                                                                               | Excellent | Very<br>Good | Good         | Satisfactory | Unsatisfactory |
| 9. How would you rate the teaching learning process of your college?                                                                                                          | 251       | 182          | 221          | 53           | 20             |
|                                                                                                                                                                               | Always    | Usually      | Occasionally | Rarely       | Never          |
| 10. The teachers inform you about your expected competencies, course outcomes and programme outcomes?                                                                         | 411       | 152          | 109          | 39           | 16             |
|                                                                                                                                                                               |           |              |              |              | <u> </u>       |

### **Graphical Presentation of Student Feedback Analysis 2022-23**