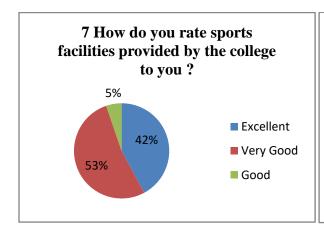

| Excellent      |           | Very Good |  |  |
| 8        | How do you rate extra-curricular activities of the college?                 | 08             |           | 11        |  |  |
|          |                                                                             | Yes            |           | No        |  |  |
| 9        | Were the teachers in the college cooperative?                               | 19             |           | 00        |  |  |
| 10       | Were your grievances handled properly?                                      | 19             |           | 00        |  |  |
| 11       | Are you willing to contribute to the development of the college?            | 19             |           | 00        |  |  |























#### Alumni Online Feedback Blank Form 2022-23



|  | 4. How go you rate the student-teacher relationship in the college?"      |                |   |
|--|---------------------------------------------------------------------------|----------------|---|
|  | ○ Excellent                                                               | 0              |   |
|  | ○ Very good                                                               | E)<br>Tr       |   |
|  | ○ Good                                                                    |                |   |
|  | ○ Average                                                                 | Þ              |   |
|  | O Poor                                                                    |                | • |
|  | 5. How do you rate li