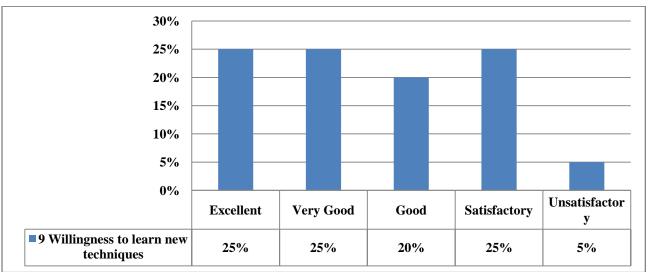

| 15%       | 50%       | 10%  | 20%          | 5%             |
| 6  | Innovativeness and creativity                           | 20%       | 50%       | 5%   | 15%          | 10%            |
| 7  | Relationship with seniors/<br>peers/subordinates        | 40%       | 20%       | 35%  | 5%           | 0%             |
| 8  | Involvement in social activities                        | 30%       | 30%       | 15%  | 20%          | 5%             |
| 9  | Willingness to learn new techniques                     | 25%       | 25%       | 20%  | 25%          | 5%             |
| 10 | Punctuality, sincerity and dedication at workplace.     | 25%       | 45%       | 10%  | 10%          | 10%            |

### **Graphical Presentation of Employer Feedback Analysis 2022-23**





















#### J. H. Govt. P. G. College, Betul (M.P.) Employer Feedback Form

Dear Employer,

Greetings to you. Many of our College's Graduate/Post graduates may be working in your organization. Ours is one of the oldest and highly reputed College in Madhya Pradesh. We shall be thankful to you, if you can spare some of your valuable time to fill up this alumni employers' feedback form and give us your valuable suggestions for further improvement of the College. Your inputs will be of great use to improve the quality of our academic programs and enhance the credibility at national level. This feedback will certainly be helpful for various purposes including decision-making for improvement.

| SN | Names of the candidates who are serving in your<br>organization | Designation | Class/Subject studi