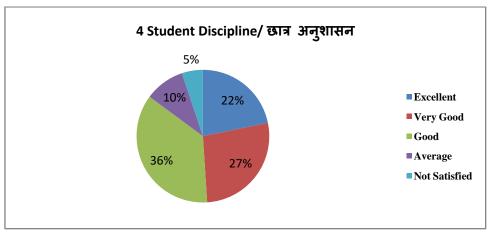

| 18            |
| 7         | Grievance Redressal<br>System/शिकायत निवारण प्रणाली                                                   | 73        | 74        | 177  | 48      | 18            |
| 8         | Career Guidance / Skill Development<br>Training Programme कॅरियर मार्गदर्शन /<br>कौशल विकास प्रशिक्षण | 103       | 117       | 131  | 31      | 08            |
| 9         | Examination System/ परीक्षा प्रणाली                                                                   | 108       | 100       | 151  | 25      | 06            |
| 10        | College Administration / महाविद्यालय<br>प्रशासन                                                       | 102       | 103       | 145  | 29      | 11            |

#### **Graphical Presentation of Parents Feedback Analysis 2022-23**





















### Parents Online Feedback Blank Form 2022-23



| (5) Educational Activities * বীপ্রাথিক गানিবিধিয়াঁ  Excellent (রক্ষম্বে)  Very Good (মৃদ্রুর সন্ত্যা)  Good (সভ্যা)  Average (গীল্লন)  Not Satisfied (সন্ধানীঘলনক)                                                          | <ul><li>⊕</li><li>⊕</li><li>⊕</li><li>Tr</li><li>□</li><li>□</li></ul> |
|------------------------------------------------------------------------------------------------------------------------------------------------------------------------------------------------------------------------------|------------------------------------------------------------------------|
| (6) Sports and Cultural Activities * ব্ৰুবা ঘ্ৰব মাক্চ্ নিজ गतिবিধিয়াঁ  Excellent (उक्क्ष्य)  Very Good (জন্তুন अच्छা)  Good (अच्छा)  Ave