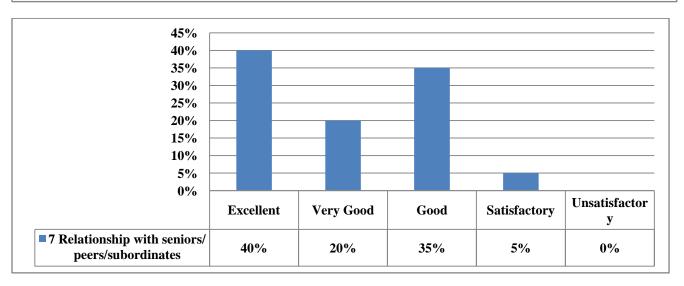

| 15%       | 50%       | 10%  | 20%          | 5%             |
| 6  | Innovativeness and creativity                           | 20%       | 50%       | 5%   | 15%          | 10%            |
| 7  | Relationship with seniors/<br>peers/subordinates        | 40%       | 20%       | 35%  | 5%           | 0%             |
| 8  | Involvement in social activities                        | 30%       | 30%       | 15%  | 20%          | 5%             |
| 9  | Willingness to learn new techniques                     | 25%       | 25%       | 20%  | 25%          | 5%             |
| 10 | Punctuality, sincerity and dedication at workplace.     | 25%       | 45%       | 10%  | 10%          | 10%            |

### **Graphical Presentation of Employer Feedback Analysis 2022-23**





















#### J. H. Govt. P. G. College, Betul (M.P.) Employer Feedback Form

Dear Employer,

Greetings to you. Many of our College's Graduate/Post graduates may be working in your organization. Ours is one of the oldest and highly reputed College in Madhya Pradesh. We shall be thankful to you, if you can spare some of your valuable time to fill up this alumni employers' feedback form and give us your valuable suggestions for further improvement of the College. Your inputs will be of great use to improve the quality of our academic programs and enhance the credibility at national level. This feedback will certainly be helpful for various purposes including decision-making for improvement.

| SN | Names of the candidates who are serving in your<br>organization | Designation | Class/Subject s