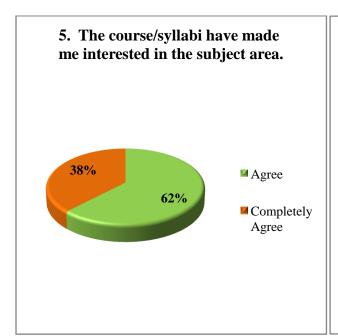

#### Numbers of Teachers-61

| S. No. | Questions                                                                                                                                  | Agree | Completely<br>Agree | Disagree | Completely<br>Disagree | Neither<br>Agree nor<br>Disagree |
|--------|--------------------------------------------------------------------------------------------------------------------------------------------|-------|---------------------|----------|------------------------|----------------------------------|
| 1      | Syllabi are suitable to programmes /courses.                                                                                               | 35    | 26                  | 00       | 00                     | 00                               |
| 2      | Syllabi are need based.                                                                                                                    | 43    | 17                  | 00       | 00                     | 01                               |
| 3      | The programme outcomes and course outcomes are well defined and clear to teachers and students.                                            | 42    | 17                  | 00       | 00                     | 02                               |
| 4      | The courses/syllabi have good balance between theory and application.                                                                      | 41    | 19                  | 00       | 00                     | 01                               |
| 5      | The course/syllabi have made me interested in the subject area.                                                                            | 38    | 23                  | 00       | 00                     | 00                               |
| 6      | The books prescribed /listed as reference materials are relevant, up to the mark and appropriate for the market of employment.             | 45    | 13                  | 00       | 00                     | 03                               |
| 7      | I have freedom to adopt new techniques/strategies of teaching such as seminar, presentation, group discussion and learner's participation. | 38    | 22                  | 00       | 00                     | 01                               |
| 8      | I have freedom to adopt/adapt new techniques/strategies of evaluation and assessment of students                                           | 34    | 25                  | 01       | 00                     | 01                               |
| 9      | The environment in the department is conducive to teaching and research.                                                                   | 37    | 21                  | 00       | 00                     | 03                               |
| 10     | The administration is teacher friendly.                                                                                                    | 40    | 21                  | 00       | 00                     | 00                               |
| 11     | The institute provides equal opportunities for personal and professional growth                                                            | 31    | 22                  | 01       | 01                     | 06                               |
| 12     | The institute ensures effective curriculum delivery and provides conductive environment.                                                   | 44    | 15                  | 00       | 00                     | 02                               |