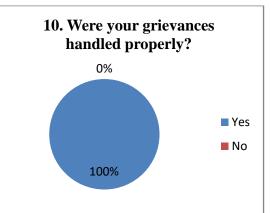

| Excellent      |           | Very Good |  |  |
| 8        | How do you rate extra-curricular activities of the college?                 | 08             |           | 11        |  |  |
|          |                                                                             | Yes            |           | No        |  |  |
| 9        | Were the teachers in the college cooperative?                               | 19             |           | 00        |  |  |
| 10       | Were your grievances handled properly?                                      | 19             |           | 00        |  |  |
| 11       | Are you willing to contribute to the development of the college?            | 19             |           | 00        |  |  |























#### Alumni Online Feedback Blank Form 2022-23



|  | 4. How go you rate the student-teacher relationship in the college?"      |                |   |
|--|---------------------------------------------------------------------------|----------------|---|
|  | ○ Excellent                                                               | 0              |   |
|  | ○ Very good                                                               | E)<br>Tr       |   |
|  | ○ Good                                                                    |                |   |
|  | ○ Average                                                                 | Þ              |   |
|  | O Poor                                                                    |                | • |
|  | 5. How do you rate library