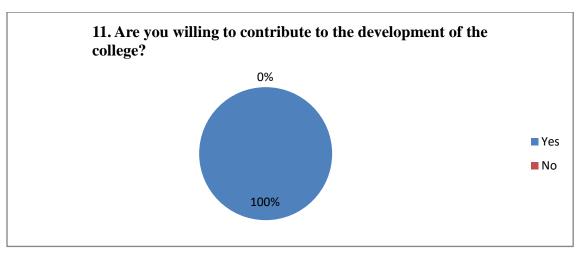

# 1.4.1 Institution obtains feedback on the syllabus and its transaction at the institution from the following stakeholders

- 1) Students
- 2) Teachers
- 3) Employers
- 4) Alumni