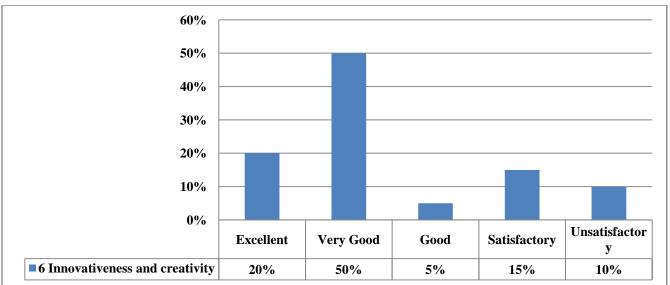

| 15%       | 50%       | 10%  | 20%          | 5%             |
| 6  | Innovativeness and creativity                           | 20%       | 50%       | 5%   | 15%          | 10%            |
| 7  | Relationship with seniors/<br>peers/subordinates        | 40%       | 20%       | 35%  | 5%           | 0%             |
| 8  | Involvement in social activities                        | 30%       | 30%       | 15%  | 20%          | 5%             |
| 9  | Willingness to learn new techniques                     | 25%       | 25%       | 20%  | 25%          | 5%             |
| 10 | Punctuality, sincerity and dedication at workplace.     | 25%       | 45%       | 10%  | 10%          | 10%            |

### **Graphical Presentation of Employer Feedback Analysis 2022-23**





















#### J. H. Govt. P. G. College, Betul (M.P.) Employer Feedback Form

Dear Employer,

Greetings to you. Many of our College's Graduate/Post graduates may be working in your organization. Ours is one of the oldest and highly reputed College in Madhya Pradesh. We shall be thankful to you, if you can spare some of your valuable time to fill up this alumni employers' feedback form and give us your valuable suggestions for further improvement of the College. Your inputs will be of great use to improve the quality of our academic programs and enhance the credibility at national level. This feedback will certainly be helpful for various purposes including decision-making for improvement.

| SN | Names of the candidates who are serving in your<br>organization | Designation | Class/Subject