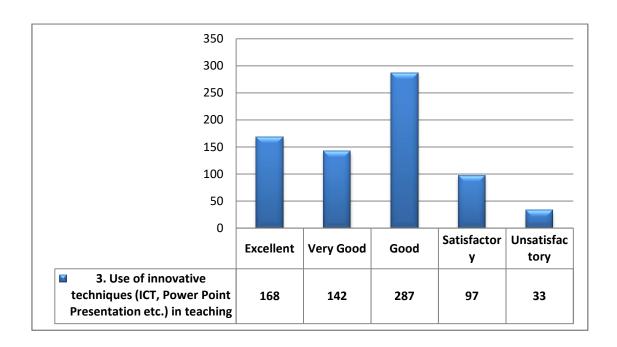

### No of Student -727

| Questions                                                                                                                                                                     | Excellent | Very<br>Good | Good         | Satisfactory | Unsatisfactory |
|-------------------------------------------------------------------------------------------------------------------------------------------------------------------------------|-----------|--------------|--------------|--------------|----------------|
| 1. Utility of your course content                                                                                                                                             | 228       | 165          | 257          | 71           | 6              |
| 2. Participation of students in teaching learning process                                                                                                                     | 216       | 164          | 279          | 63           | 5              |
| 3. Use of innovative techniques (ICT, Power Point Presentation etc.) in teaching                                                                                              | 168       | 142          | 287          | 97           | 33             |
|                                                                                                                                                                               | Always    | Usually      | Occasionally | Rarely       | Never          |
| 4. Is your performance in internal assessment discussed with you?                                                                                                             | 326       | 148          | 164          | 60           | 29             |
| 5. Does the institution provide opportunities for internship and field visit?                                                                                                 | 258       | 121          | 184          | 97           | 67             |
| 6. Does the institution provide multiple opportunities to learn and grow?                                                                                                     | 443       | 141          | 89           | 41           | 13             |
| 7. Do the teachers illustrate the concepts through examples and applications?                                                                                                 | 427       | 147          | 96           | 42           | 15             |
| 8. Do the college teachers use student centric methods, such as experiential learning, participative learning and problem solving methods for enhancing learning experiences? | 369       | 174          | 122          | 45           | 17             |
|                                                                                                                                                                               | Excellent | Very<br>Good | Good         | Satisfactory | Unsatisfactory |
| 9. How would you rate the teaching learning process of your college?                                                                                                          | 251       | 182          | 221          | 53           | 20             |
|                                                                                                                                                                               | Always    | Usually      | Occasionally | Rarely       | Never          |
| 10. The teachers inform you about your expected competencies, course outcomes and programme outcomes?                                                                         | 411       | 152          | 109          | 39           | 16             |
|                                                                                                                                                                               |           |              |              |              | <u> </u>       |

### **Graphical Presentation of Student Feedback Analysis 2022-23**