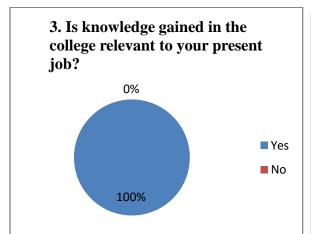

| Excellent      |           | Very Good |  |  |
| 8        | How do you rate extra-curricular activities of the college?                 | 08             |           | 11        |  |  |
|          |                                                                             | Yes            |           | No        |  |  |
| 9        | Were the teachers in the college cooperative?                               | 19             |           | 00        |  |  |
| 10       | Were your grievances handled properly?                                      | 19             |           | 00        |  |  |
| 11       | Are you willing to contribute to the development of the college?            | 19             |           | 00        |  |  |























#### Alumni Online Feedback Blank Form 2022-23



|  | 4. How go you rate the student-teacher relationship in the college?"      |                |   |
|--|---------------------------------------------------------------------------|----------------|---|
|  | ○ Excellent                                                               | 0              |   |
|  | ○ Very good                                                               | E)<br>Tr       |   |
|  | ○ Good                                                                    |                |   |
|  | ○ Average                                                                 | Þ              |   |
|  | O Poor                                                                    |                | • |
|  | 5. How do you