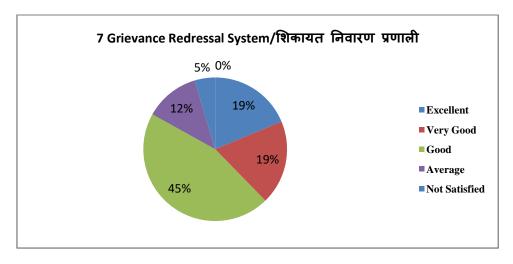

18            |
| 7         | Grievance Redressal<br>System/शिकायत निवारण प्रणाली                                                   | 73        | 74        | 177  | 48      | 18            |
| 8         | Career Guidance / Skill Development<br>Training Programme कॅरियर मार्गदर्शन /<br>कौशल विकास प्रशिक्षण | 103       | 117       | 131  | 31      | 08            |
| 9         | Examination System/ परीक्षा प्रणाली                                                                   | 108       | 100       | 151  | 25      | 06            |
| 10        | College Administration / महाविद्यालय<br>प्रशासन                                                       | 102       | 103       | 145  | 29      | 11            |

#### **Graphical Presentation of Parents Feedback Analysis 2022-23**





















### Parents Online Feedback Blank Form 2022-23



| (5) Educational Activities * বীপ্রাথিক गানিবিধিয়াঁ  Excellent (রক্ষম্বে)  Very Good (মৃদ্রুর সন্ত্যা)  Good (সভ্যা)  Average (গীল্লন)  Not Satisfied (সন্ধানীঘলনক)                                                          | <ul><li>⊕</li><li>⊕</li><li>⊕</li><li>Tr</li><li>□</li><li>□</li></ul> |
|------------------------------------------------------------------------------------------------------------------------------------------------------------------------------------------------------------------------------|------------------------------------------------------------------------|
| (6) Sports and Cultural Activities * ব্ৰুবা ঘ্ৰব মাক্চ্ নিজ गतिবিধিয়াঁ  Excellent (उक्क्ष्य)  Very Good (জন্তুন अच्छা)  Good (अच्छा)  Average (