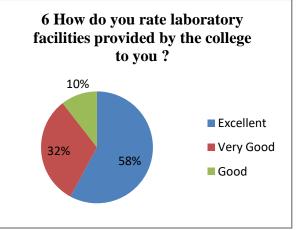

| Excellent      |           | Very Good |  |  |
| 8        | How do you rate extra-curricular activities of the college?                 | 08             |           | 11        |  |  |
|          |                                                                             | Yes            |           | No        |  |  |
| 9        | Were the teachers in the college cooperative?                               | 19             |           | 00        |  |  |
| 10       | Were your grievances handled properly?                                      | 19             |           | 00        |  |  |
| 11       | Are you willing to contribute to the development of the college?            | 19             |           | 00        |  |  |























#### Alumni Online Feedback Blank Form 2022-23



|  | 4. How go you rate the student-teacher relationship in the college?"      |                |   |
|--|---------------------------------------------------------------------------|----------------|---|
|  | ○ Excellent                                                               | 0              |   |
|  | ○ Very good                                                               | E)<br>Tr       |   |
|  | ○ Good                                                                    |                |   |
|  | ○ Average                                                                 | Þ              |   |
|  | O Poor                                                                    |                | • |
|  | 5. How do you rate