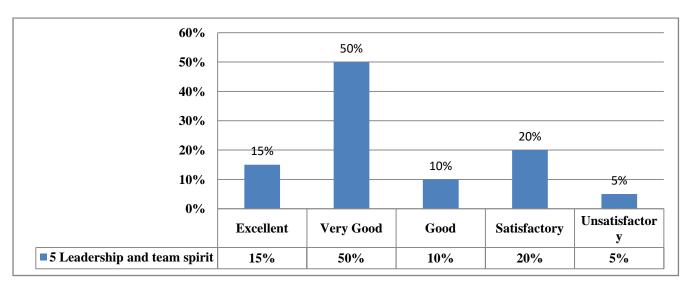

| 15%       | 50%       | 10%  | 20%          | 5%             |
| 6  | Innovativeness and creativity                           | 20%       | 50%       | 5%   | 15%          | 10%            |
| 7  | Relationship with seniors/<br>peers/subordinates        | 40%       | 20%       | 35%  | 5%           | 0%             |
| 8  | Involvement in social activities                        | 30%       | 30%       | 15%  | 20%          | 5%             |
| 9  | Willingness to learn new techniques                     | 25%       | 25%       | 20%  | 25%          | 5%             |
| 10 | Punctuality, sincerity and dedication at workplace.     | 25%       | 45%       | 10%  | 10%          | 10%            |

### **Graphical Presentation of Employer Feedback Analysis 2022-23**





















#### J. H. Govt. P. G. College, Betul (M.P.) Employer Feedback Form

Dear Employer,

Greetings to you. Many of our College's Graduate/Post graduates may be working in your organization. Ours is one of the oldest and highly reputed College in Madhya Pradesh. We shall be thankful to you, if you can spare some of your valuable time to fill up this alumni employers' feedback form and give us your valuable suggestions for further improvement of the College. Your inputs will be of great use to improve the quality of our academic programs and enhance the credibility at national level. This feedback will certainly be helpful for various purposes including decision-making for improvement.

| SN | Names of the candidates who are serving in your<br>organization | Designation | Class/Subje