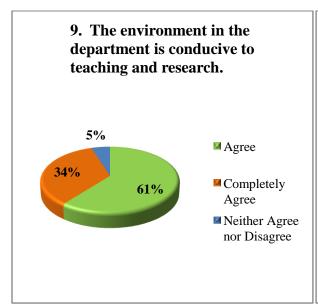

#### Numbers of Teachers-61

| S. No. | Questions                                                                                                                                  | Agree | Completely<br>Agree | Disagree | Completely<br>Disagree | Neither<br>Agree nor<br>Disagree |
|--------|--------------------------------------------------------------------------------------------------------------------------------------------|-------|---------------------|----------|------------------------|----------------------------------|
| 1      | Syllabi are suitable to programmes /courses.                                                                                               | 35    | 26                  | 00       | 00                     | 00                               |
| 2      | Syllabi are need based.                                                                                                                    | 43    | 17                  | 00       | 00                     | 01                               |
| 3      | The programme outcomes and course outcomes are well defined and clear to teachers and students.                                            | 42    | 17                  | 00       | 00                     | 02                               |
| 4      | The courses/syllabi have good balance between theory and application.                                                                      | 41    | 19                  | 00       | 00                     | 01                               |
| 5      | The course/syllabi have made me interested in the subject area.                                                                            | 38    | 23                  | 00       | 00                     | 00                               |
| 6      | The books prescribed /listed as reference materials are relevant, up to the mark and appropriate for the market of employment.             | 45    | 13                  | 00       | 00                     | 03                               |
| 7      | I have freedom to adopt new techniques/strategies of teaching such as seminar, presentation, group discussion and learner's participation. | 38    | 22                  | 00       | 00                     | 01                               |
| 8      | I have freedom to adopt/adapt new techniques/strategies of evaluation and assessment of students                                           | 34    | 25                  | 01       | 00                     | 01                               |
| 9      | The environment in the department is conducive to teaching and research.                                                                   | 37    | 21                  | 00       | 00                     | 03                               |
| 10     | The administration is teacher friendly.                                                                                                    | 40    | 21                  | 00       | 00                     | 00                               |
| 11     | The institute provides equal opportunities for personal and professional growth                                                            | 31    | 22                  | 01       | 01                     | 06                               |
| 12     | The institute ensures effective curriculum delivery and provides conductive environment.                                                   | 44    | 15                  | 00       | 00                     | 02                               |