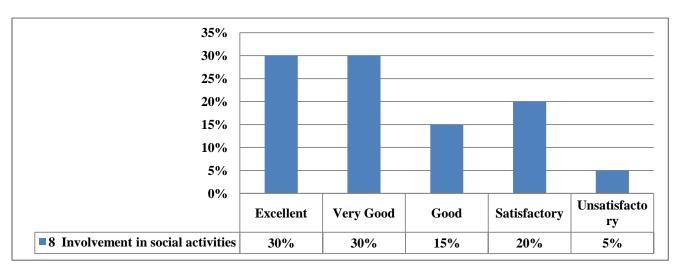

| 15%       | 50%       | 10%  | 20%          | 5%             |
| 6  | Innovativeness and creativity                           | 20%       | 50%       | 5%   | 15%          | 10%            |
| 7  | Relationship with seniors/<br>peers/subordinates        | 40%       | 20%       | 35%  | 5%           | 0%             |
| 8  | Involvement in social activities                        | 30%       | 30%       | 15%  | 20%          | 5%             |
| 9  | Willingness to learn new techniques                     | 25%       | 25%       | 20%  | 25%          | 5%             |
| 10 | Punctuality, sincerity and dedication at workplace.     | 25%       | 45%       | 10%  | 10%          | 10%            |

### **Graphical Presentation of Employer Feedback Analysis 2022-23**





















#### J. H. Govt. P. G. College, Betul (M.P.) Employer Feedback Form

Dear Employer,

Greetings to you. Many of our College's Graduate/Post graduates may be working in your organization. Ours is one of the oldest and highly reputed College in Madhya Pradesh. We shall be thankful to you, if you can spare some of your valuable time to fill up this alumni employers' feedback form and give us your valuable suggestions for further improvement of the College. Your inputs will be of great use to improve the quality of our academic programs and enhance the credibility at national level. This feedback will certainly be helpful for various purposes including decision-making for improvement.

| SN | Names of the candidates who are serving in your<br>organization | Designation | Class/Subject stu