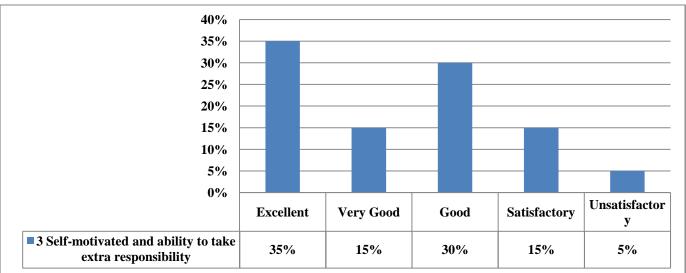

| 15%       | 50%       | 10%  | 20%          | 5%             |
| 6  | Innovativeness and creativity                           | 20%       | 50%       | 5%   | 15%          | 10%            |
| 7  | Relationship with seniors/<br>peers/subordinates        | 40%       | 20%       | 35%  | 5%           | 0%             |
| 8  | Involvement in social activities                        | 30%       | 30%       | 15%  | 20%          | 5%             |
| 9  | Willingness to learn new techniques                     | 25%       | 25%       | 20%  | 25%          | 5%             |
| 10 | Punctuality, sincerity and dedication at workplace.     | 25%       | 45%       | 10%  | 10%          | 10%            |

### **Graphical Presentation of Employer Feedback Analysis 2022-23**





















#### J. H. Govt. P. G. College, Betul (M.P.) Employer Feedback Form

Dear Employer,

Greetings to you. Many of our College's Graduate/Post graduates may be working in your organization. Ours is one of the oldest and highly reputed College in Madhya Pradesh. We shall be thankful to you, if you can spare some of your valuable time to fill up this alumni employers' feedback form and give us your valuable suggestions for further improvement of the College. Your inputs will be of great use to improve the quality of our academic programs and enhance the credibility at national level. This feedback will certainly be helpful for various purposes including decision-making for improvement.

| SN | Names of the candidates who are serving in your<br>organization | Designation | Class/S