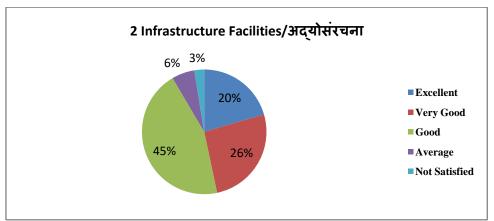

33      | 18            |
| 7         | Grievance Redressal<br>System/शिकायत निवारण प्रणाली                                                   | 73        | 74        | 177  | 48      | 18            |
| 8         | Career Guidance / Skill Development<br>Training Programme कॅरियर मार्गदर्शन /<br>कौशल विकास प्रशिक्षण | 103       | 117       | 131  | 31      | 08            |
| 9         | Examination System/ परीक्षा प्रणाली                                                                   | 108       | 100       | 151  | 25      | 06            |
| 10        | College Administration / महाविद्यालय<br>प्रशासन                                                       | 102       | 103       | 145  | 29      | 11            |

#### **Graphical Presentation of Parents Feedback Analysis 2022-23**





















### Parents Online Feedback Blank Form 2022-23



| (5) Educational Activities * বীপ্রাথিক गানিবিধিয়াঁ  Excellent (রক্ষম্বে)  Very Good (মৃদ্রুর সন্ত্যা)  Good (সভ্যা)  Average (গীল্লন)  Not Satisfied (সন্ধানীঘলনক)                                                          | <ul><li>⊕</li><li>⊕</li><li>⊕</li><li>Tr</li><li>□</li><li>□</li></ul> |
|------------------------------------------------------------------------------------------------------------------------------------------------------------------------------------------------------------------------------|------------------------------------------------------------------------|
| (6) Sports and Cultural Activities * ব্ৰুবা ঘ্ৰব মাক্চ্ নিজ गतिবিধিয়াঁ  Excellent (उक्क्ष्य)  Very Good (জন্তুন अच्छা)  Good (अच्छा)