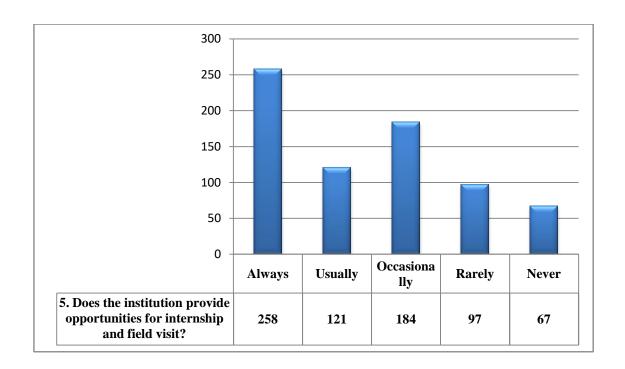

### No of Student -727

| Questions                                                                                                                                                                     | Excellent | Very<br>Good | Good         | Satisfactory | Unsatisfactory |
|-------------------------------------------------------------------------------------------------------------------------------------------------------------------------------|-----------|--------------|--------------|--------------|----------------|
| 1. Utility of your course content                                                                                                                                             | 228       | 165          | 257          | 71           | 6              |
| 2. Participation of students in teaching learning process                                                                                                                     | 216       | 164          | 279          | 63           | 5              |
| 3. Use of innovative techniques (ICT, Power Point Presentation etc.) in teaching                                                                                              | 168       | 142          | 287          | 97           | 33             |
|                                                                                                                                                                               | Always    | Usually      | Occasionally | Rarely       | Never          |
| 4. Is your performance in internal assessment discussed with you?                                                                                                             | 326       | 148          | 164          | 60           | 29             |
| 5. Does the institution provide opportunities for internship and field visit?                                                                                                 | 258       | 121          | 184          | 97           | 67             |
| 6. Does the institution provide multiple opportunities to learn and grow?                                                                                                     | 443       | 141          | 89           | 41           | 13             |
| 7. Do the teachers illustrate the concepts through examples and applications?                                                                                                 | 427       | 147          | 96           | 42           | 15             |
| 8. Do the college teachers use student centric methods, such as experiential learning, participative learning and problem solving methods for enhancing learning experiences? | 369       | 174          | 122          | 45           | 17             |
|                                                                                                                                                                               | Excellent | Very<br>Good | Good         | Satisfactory | Unsatisfactory |
| 9. How would you rate the teaching learning process of your college?                                                                                                          | 251       | 182          | 221          | 53           | 20             |
|                                                                                                                                                                               | Always    | Usually      | Occasionally | Rarely       | Never          |
| 10. The teachers inform you about your expected competencies, course outcomes and programme outcomes?                                                                         | 411       | 152          | 109          | 39           | 16             |
|                                                                                                                                                                               |           |              |              |              | <u> </u>       |