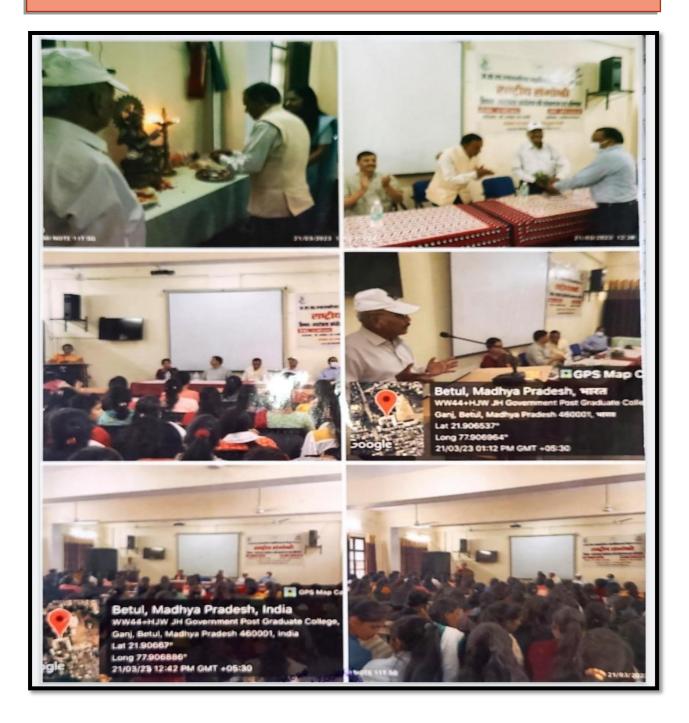

### National Seminar on the Concept and Results of the Freedom Movement:21/03/23

#### **Notice of National Seminar**

सूचना आजादी का अमृत महोत्सव के अंतर्गत प्राणीशास्त्र विभाग द्वारा "स्वंतत्रता आंदोलन की संकल्पना एवं परिणाम" विषय पर एक दिवसीय सेमिनार दिनांक 21.03.2023 को कक्ष.कमांक.06 में पूर्वान्ह 11.30 बजे आयोजित किया जा रहा है। महाविद्यालय के समस्त प्राध्यापक/सहा. प्राध्यापक/अतिथि विद्वान इस सेमिनार में अपनी उपस्थिति सुनिश्चित करें। BOY Head The Head प्राचार्थ गरा.महाविधालय बेतूल राष्ट्रीय संगोष्ठी का आयोजन रवतंत्रता आंदोलन की संकल्पना एवं परिणाम ज.हा.शासकीय रनातकोत्तर महाविद्यालय बैतूल के प्राणीशास्त्र विभाग द्वारा रवाधीनता के 75 वर्ष पूर्ण होने के उपलक्ष्य में आजावी का अमृत महोत्सव के अंतर्गत राष्ट्रीय सगोष्ठी का अयोजन स्वतंत्रता आंदीलन की संकल्पना एवं परिणाम विषय पर किया गया। हाष्ट्रीय संगोष्ठी में मुख्य वक्ता के रूप में प्रो.श्रीराम निवारिया प्राध्यापक, इटारसी, विशिष्ठ वक्ता के रूप में डॉ.धर्मेन्द्र कुमार एवं डॉ.पल्लयी दुवे प्राध्यापक, ज.हा.शासकीय रनातकोत्तर महाविद्यालय बैंतूल एवं अध्यक्त के रूप में महाविद्यालय के संरक्षक एवं प्राचार्य डी.राकेश कुमार तियारी सर उपस्थित थे। धो भिवारिया द्वारा स्वतंत्रता संग्राम आंदोलन के संदर्भ में विस्तृत जानकारियाँ प्रातनवारिया हारा रचतत्रता संघान आवलन के रावन न विरुद्ध जावनवान प्रदान की, आपने बलाया कि हमें रचतंत्रता प्राप्त करने से पहले बहुत सारे आदोलनों में सहभागिता करनी पड़ी, रोटी और कमल जैसे विशेष आवीलन हुए जिनके परिणान स्वरूप हम आज रचतंत्र भारत के नागरिक कहला रहे है, इस रचतंत्रता को प्राप्त करने रप्रकृष हम आज स्पतंत्र भारत के नागरिक कहला रहे हैं, इस स्पतंत्रतों को प्राप्त करने में हमारे बहुत से स्पतंत्रता संग्राम सैनानियों ने अपना बलिदान दिया, बिरसा मुंढा एक ऐसे कातिकारी रहे जिन्होंने आदिवासियों का नेतृत्व करते हुए स्वतंत्रता आंदोलन में अपनी महत्वपूर्ण भूमिका निभाई। डॉ.ह्यमेंन्द्र कुमार द्वारा बताया गया कि स्वतंत्रता आंदोलन में मातृशकितयों ने बढ़ चढ़ कर हिस्सा लिया और अपने पारिवारिक जिम्मेदारियों के साथ-साथ देश को स्वतंत्र कराने में भी अपनी महत्वपूर्ण भूमिका निमाई। डों पल्लवी दुबे द्वारा बताया गया कि इतिहास उन सभी स्वतंत्रता संग्राम सैनानियों को आज भी याद करता है, जिन्होंने कि देश को आजादी दिलवाने में बहुत सारे आंदोलनों में बढ़ चढ़ कर हिस्सा लिया और आज हम सभी स्वतंत्रता आंदोलनों के परिणाम स्वरूप ही भारत देश में स्वतंत्र एवं स्वछंद विचार धारा के साथ अपना जीवनयापन कर रहे है । इस संगोष्ठी को सफल बनाने में प्राणीशास्त्र विमागाध्यक्ष डॉ.बी.डी नागले. प्रो संजय विश्वकर्मा, प्रो.किरण खातरकर, मुकेश करोले, महादेव जोवार, शैलेन्द्र वाईकर लोकेश सोमगड़े, किरण दांदोड़े, शर्मिला प्रजापति, अंकुश पवार, हिना शेख, आदि की सराहनीय सहमागिता रही। कार्यकम का संघालन डॉ.प्रतिभा चौरे एवं आमार डॉ.कमलेश अहिरवार द्वारा व्यक्त किया गया। राष्ट्रीय संगोष्ठी में लगभग 130 छात्र-छात्राओं की जन्हभागिला उही।