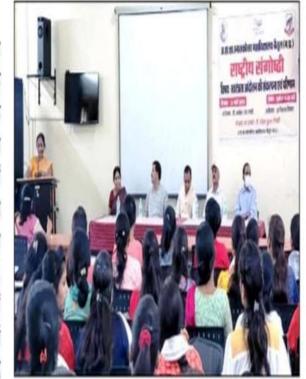

### National Seminar on the Concept and Results of the Freedom Movement:21/03/23

#### **Notice of National Seminar**

सूचना आजादी का अमृत महोत्सव के अंतर्गत प्राणीशास्त्र विभाग द्वारा "स्वंतत्रता आंदोलन की संकल्पना एवं परिणाम" विषय पर एक दिवसीय सेमिनार दिनांक 21.03.2023 को कक्ष.कमांक.06 में पूर्वान्ह 11.30 बजे आयोजित किया जा रहा है। महाविद्यालय के समस्त प्राध्यापक/सहा. प्राध्यापक/अतिथि विद्वान इस सेमिनार में अपनी उपस्थिति सुनिश्चित करें। BOY Head The Head प्राचार्थ गरा.महाविधालय बेतूल राष्ट्रीय संगोष्ठी का आयोजन रवतंत्रता आंदोलन की संकल्पना एवं परिणाम ज.हा.शासकीय रनातकोत्तर महाविद्यालय बैतूल के प्राणीशास्त्र विभाग द्वारा रवाधीनता के 75 वर्ष पूर्ण होने के उपलक्ष्य में आजावी का अमृत महोत्सव के अंतर्गत राष्ट्रीय सगोष्ठी का अयोजन स्वतंत्रता आंदीलन की संकल्पना एवं परिणाम विषय पर किया गया। हाष्ट्रीय संगोष्ठी में मुख्य वक्ता के रूप में प्रो.श्रीराम निवारिया प्राध्यापक, इटारसी, विशिष्ठ वक्ता के रूप में डॉ.धर्मेन्द्र कुमार एवं डॉ.पल्लयी दुवे प्राध्यापक, ज.हा.शासकीय रनातकोत्तर महाविद्यालय बैंतूल एवं अध्यक्त के रूप में महाविद्यालय के संरक्षक एवं प्राचार्य डी.राकेश कुमार तियारी सर उपस्थित थे। धो भिवारिया द्वारा स्वतंत्रता संग्राम आंदोलन के संदर्भ में विस्तृत जानकारियाँ प्रातनवारिया हारा रचतत्रता संघान आवलन के रावन न विरुद्ध जावनवान प्रदान की, आपने बलाया कि हमें रचतंत्रता प्राप्त करने से पहले बहुत सारे आदोलनों में सहभागिता करनी पड़ी, रोटी और कमल जैसे विशेष आवीलन हुए जिनके परिणान स्वरूप हम आज रचतंत्र भारत के नागरिक कहला रहे है, इस रचतंत्रता को प्राप्त करने रप्रकृष हम आज स्पतंत्र भारत के नागरिक कहला रहे हैं, इस स्पतंत्रतों को प्राप्त करने में हमारे बहुत से स्पतंत्रता संग्राम सैनानियों ने अपना बलिदान दिया, बिरसा मुंढा एक ऐसे कातिकारी रहे जिन्होंने आदिवासियों का नेतृत्व करते हुए स्वतंत्रता आंदोलन में अपनी महत्वपूर्ण भूमिका निभाई। डॉ.ह्यमेंन्द्र कुमार द्वारा बताया गया कि स्वतंत्रता आंदोलन में मातृशकितयों ने बढ़ चढ़ कर हिस्सा लिया और अपने पारिवारिक जिम्मेदारियों के साथ-साथ देश को स्वतंत्र कराने में भी अपनी महत्वपूर्ण भूमिका निमाई। डों पल्लवी दुबे द्वारा बताया गया कि इतिहास उन सभी स्वतंत्रता संग्राम सैनानियों को आज भी याद करता है, जिन्होंने कि देश को आजादी दिलवाने में बहुत सारे आंदोलनों में बढ़ चढ़ कर हिस्सा लिया और आज हम सभी स्वतंत्रता आंदोलनों के परिणाम स्वरूप ही भारत देश में स्वतंत्र एवं स्वछंद विचार धारा के साथ अपना जीवनयापन कर रहे है । इस संगोष्ठी को सफल बनाने में प्राणीशास्त्र विमागाध्यक्ष डॉ.बी.डी नागले. प्रो संजय विश्वकर्मा, प्रो.किरण खातरकर, मुकेश करोले, महादेव जोवार, शैलेन्द्र वाईकर लोकेश सोमगड़े, किरण दांदोड़े, शर्मिला प्रजापति, अंकुश पवार, हिना शेख, आदि की सराहनीय सहमागिता रही। कार्यकम का संघालन डॉ.प्रतिभा चौरे एवं आमार डॉ.कमलेश अहिरवार द्वारा व्यक्त किया गया। राष्ट्रीय संगोष्ठी में लगभग 130 छात्र-छात्राओं की जन्हभागिला उही।