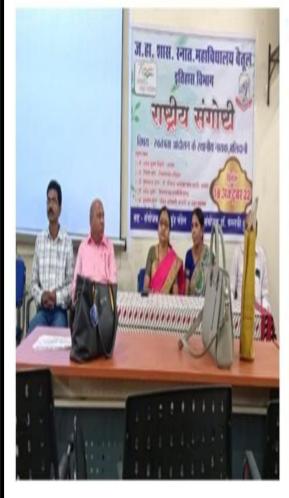

#### **National Seminar on the Important Role of Women Powers** in the Freedom Movement.

# स्वतंत्रता आंदोलन में मातृशक्तियों की महत्वपूर्ण भूमिका राष्ट्रीय संगोष्ठी संपन्न

देशव के प्राणीतराज विश्वा प्रमाधीयम के 75 मर्च प्रम तपानध्य में आजरी राजीत्वान के श्रीतर्गत राजीत व आयोजन प्रयोधन को प्रकारणत पर बाय विषय पर आयोजित की। राष्ट्रीय संगोली में मुख्य कका के ये येवानिवृत प्राध्यपक इटारमी प्रो. सीराम निवारिया विशिष्ट वका ही घंघेन्द्र कुमार एवं हीं पत्नची दुवे को तपश्चिति में और प्राचार्य हो राकेल जिवारी अध्यश्च के रूप में मीजर रहे। प्रो निवारिया ने स्वतंत्रता संग्राम आंटोलन के संदर्भ में विस्तत जनकारियां दी। उन्होने कहा कि स्वतंत्रता प्राप्त करने से पूर्व बहत सारे आंदोलनों में सहभागिता करनी पहाँ। रोटी और कमल जैसे आंदोलन हुए जिनके परिणाम स्वरूप आज भारत स्वतंत्र है। स्वतंत्रत के लिए बहुत से

खतंत्र प्रवद्धता, बेतुल।

स्वतंत्रना संग्राम सेनानियों ने आपने जीवन का बलियान दिया। विरमा येख एक ऐमे ही क्रांतिकारी रहे जिनोने आदिवामियों का नेठुल करते हुए स्वतंत्रत आंदोलन में अपनी महत्वपूर्ण भूमिका निभाई। ही धमेन्द्र कुमार ने कहा कि स्वतंत्रता आंदोलन में मात्राकियाँ ने हिस्सा स्तिया पारिवारिक जिम्मेदारियों के साथ देश को आजाद कराने में अपनी महत्वपूर्ण भूमिका निभाई।

हाँ पहनी दुबे ने कहा कि इतिहास आज भी उन स्वतंत्रता संग्राम सेनानियों को याद करता है নিৰ্বান কি হৈল কা আৰু दिलनाने में बहुत मारे आंटोलनी बद- बद हिस्सा लिया। कार्यक्रम का संचालन ही प्रतिधा चौर ने प्रत आधार ही कमलेज अहिरवार ने ल्यन किया। संगोध को सफल बनाने में ही बोही नागले प्रेसंजय कमार विकृतमा प्रो किरण 101101 प्रो राजकुमार चीकीकर, मुकेश करोले, महादेव जीहर, हैलेन्द्र वाईकर, लोकेश सोमगढ़े, किरण दादोहे, शमिला प्रजापति, अंकुश पंवार, हिना रोख आदि का Department of Zoo सराहनीय योगदान रहा।