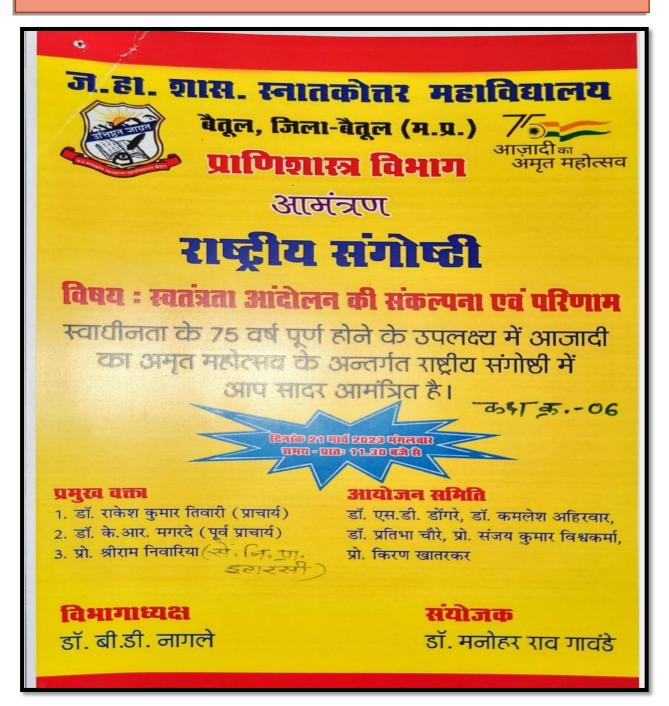

### National Seminar on the Concept and Results of the Freedom Movement:21/03/23

#### **Notice of National Seminar**

सूचना आजादी का अमृत महोत्सव के अंतर्गत प्राणीशास्त्र विभाग द्वारा "स्वंतत्रता आंदोलन की संकल्पना एवं परिणाम" विषय पर एक दिवसीय सेमिनार दिनांक 21.03.2023 को कक्ष.कमांक.06 में पूर्वान्ह 11.30 बजे आयोजित किया जा रहा है। महाविद्यालय के समस्त प्राध्यापक/सहा. प्राध्यापक/अतिथि विद्वान इस सेमिनार में अपनी उपस्थिति सुनिश्चित करें। BOY Head The Head प्राचार्थ गरा.महाविधालय बेतूल राष्ट्रीय संगोष्ठी का आयोजन रवतंत्रता आंदोलन की संकल्पना एवं परिणाम ज.हा.शासकीय रनातकोत्तर महाविद्यालय बैतूल के प्राणीशास्त्र विभाग द्वारा रवाधीनता के 75 वर्ष पूर्ण होने के उपलक्ष्य में आजावी का अमृत महोत्सव के अंतर्गत राष्ट्रीय सगोष्ठी का अयोजन स्वतंत्रता आंदीलन की संकल्पना एवं परिणाम विषय पर किया गया। हाष्ट्रीय संगोष्ठी में मुख्य वक्ता के रूप में प्रो.श्रीराम निवारिया प्राध्यापक, इटारसी, विशिष्ठ वक्ता के रूप में डॉ.धर्मेन्द्र कुमार एवं डॉ.पल्लयी दुवे प्राध्यापक, ज.हा.शासकीय रनातकोत्तर महाविद्यालय बैंतूल एवं अध्यक्त के रूप में महाविद्यालय के संरक्षक एवं प्राचार्य डी.राकेश कुमार तियारी सर उपस्थित थे। धो भिवारिया द्वारा स्वतंत्रता संग्राम आंदोलन के संदर्भ में विस्तृत जानकारियाँ प्रातनवारिया हारा रचतत्रता संघान आवलन के रावन न विरुद्ध जावनवान प्रदान की, आपने बलाया कि हमें रचतंत्रता प्राप्त करने से पहले बहुत सारे आदोलनों में सहभागिता करनी पड़ी, रोटी और कमल जैसे विशेष आवीलन हुए जिनके परिणान स्वरूप हम आज रचतंत्र भारत के नागरिक कहला रहे है, इस रचतंत्रता को प्राप्त करने रप्रकृष हम आज स्पतंत्र भारत के नागरिक कहला रहे हैं, इस स्पतंत्रतों को प्राप्त करने में हमारे बहुत से स्पतंत्रता संग्राम सैनानियों ने अपना बलिदान दिया, बिरसा मुंढा एक ऐसे कातिकारी रहे जिन्होंने आदिवासियों का नेतृत्व करते हुए स्वतंत्रता आंदोलन में अपनी महत्वपूर्ण भूमिका निभाई। डॉ.ह्यमेंन्द्र कुमार द्वारा बताया गया कि स्वतंत्रता आंदोलन में मातृशकितयों ने बढ़ चढ़ कर हिस्सा लिया और अपने पारिवारिक जिम्मेदारियों के साथ-साथ देश को स्वतंत्र कराने में भी अपनी महत्वपूर्ण भूमिका निमाई। डों पल्लवी दुबे द्वारा बताया गया कि इतिहास उन सभी स्वतंत्रता संग्राम सैनानियों को आज भी याद करता है, जिन्होंने कि देश को आजादी दिलवाने में बहुत सारे आंदोलनों में बढ़ चढ़ कर हिस्सा लिया और आज हम सभी स्वतंत्रता आंदोलनों के परिणाम स्वरूप ही भारत देश में स्वतंत्र एवं स्वछंद विचार धारा के साथ अपना जीवनयापन कर रहे है । इस संगोष्ठी को सफल बनाने में प्राणीशास्त्र विमागाध्यक्ष डॉ.बी.डी नागले. प्रो संजय विश्वकर्मा, प्रो.किरण खातरकर, मुकेश करोले, महादेव जोवार, शैलेन्द्र वाईकर लोकेश सोमगड़े, किरण दांदोड़े, शर्मिला प्रजापति, अंकुश पवार, हिना शेख, आदि की सराहनीय सहमागिता रही। कार्यकम का संघालन डॉ.प्रतिभा चौरे एवं आमार डॉ.कमलेश अहिरवार द्वारा व्यक्त किया गया। राष्ट्रीय संगोष्ठी में लगभग 130 छात्र-छात्राओं की जन्हभागिला उही।