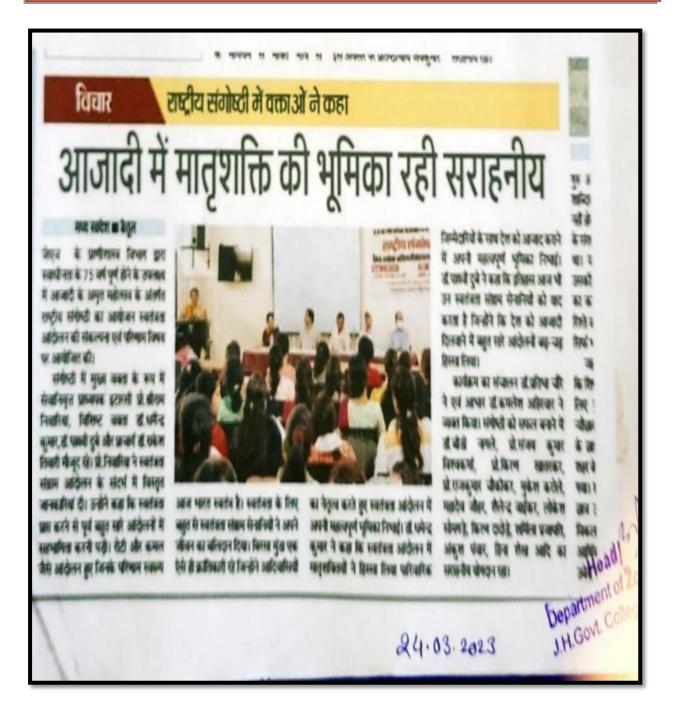

# स्वतंत्रता आंदोलन में मातृशक्तियों की महत्वपूर्ण भूमिका राष्ट्रीय संगोष्ठी संपन्न

देशव के प्राणीतराज विश्वा प्रमाधीयम के 75 मर्च प्रम तपानध्य में आजरी राजीत्वान के श्रीतर्गत राजीत व आयोजन प्रयोधन को प्रकारणत पर बाय विषय पर आयोजित की। राष्ट्रीय संगोली में मुख्य कका के ये येवानिवृत प्राध्यपक इटारमी प्रो. सीराम निवारिया विशिष्ट वका ही घंघेन्द्र कुमार एवं हीं पत्नची दुवे को तपश्चिति में और प्राचार्य हो राकेल जिवारी अध्यश्च के रूप में मीजर रहे। प्रो निवारिया ने स्वतंत्रता संग्राम आंटोलन के संदर्भ में विस्तत जनकारियां दी। उन्होने कहा कि स्वतंत्रता प्राप्त करने से पूर्व बहत सारे आंदोलनों में सहभागिता करनी पहाँ। रोटी और कमल जैसे आंदोलन हुए जिनके परिणाम स्वरूप आज भारत स्वतंत्र है। स्वतंत्रत के लिए बहुत से

खतंत्र प्रवद्धता, बेतुल।

स्वतंत्रना संग्राम सेनानियों ने आपने जीवन का बलियान दिया। विरमा येख एक ऐमे ही क्रांतिकारी रहे जिनोने आदिवामियों का नेठुल करते हुए स्वतंत्रत आंदोलन में अपनी महत्वपूर्ण भूमिका निभाई। ही धमेन्द्र कुमार ने कहा कि स्वतंत्रता आंदोलन में मात्राकियाँ ने हिस्सा स्तिया पारिवारिक जिम्मेदारियों के साथ देश को आजाद कराने में अपनी महत्वपूर्ण भूमिका निभाई।

हाँ पहनी दुबे ने कहा कि इतिहास आज भी उन स्वतंत्रता संग्राम सेनानियों को याद करता है নিৰ্বান কি হৈল কা আৰু दिलनाने में बहुत मारे आंटोलनी बद- बद हिस्सा लिया। कार्यक्रम का संचालन ही प्रतिधा चौर ने प्रत आधार ही कमलेज अहिरवार ने ल्यन किया। संगोध को सफल बनाने में ही बोही नागले प्रेसंजय कमार विकृतमा प्रो किरण 101101 प्रो राजकुमार चीकीकर, मुकेश करोले, महादेव जीहर, हैलेन्द्र वाईकर, लोकेश सोमगढ़े, किरण दादोहे, शमिला प्रजापति, अंकुश पंवार, हिना रोख आदि का Department of Zoo सराहनीय योगदान रहा।