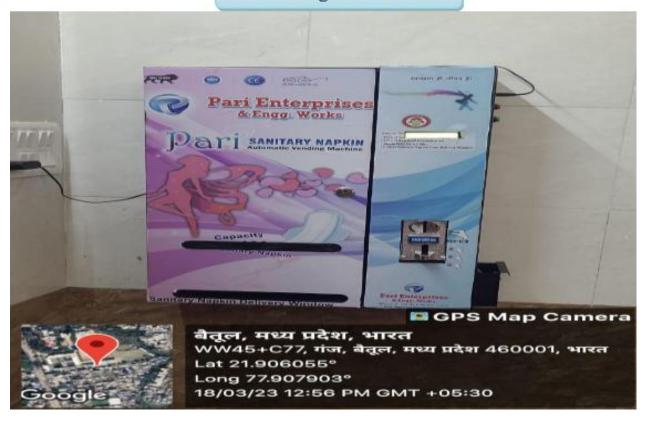

# 7.1.1 B Measures initiated by the Institution for the promotion of gender equity during the year.

- Specific facilities provided for women in terms of:
  - a. Safety and security
  - b. Counseling
  - c. Common Rooms
  - d. Day care center for young children

# College Safety & Security

**Guard Room** 



#### CCTV Cameras





### **Boys Hostel**



# Girls Hostel



# Girls Hostel



# **Open Gym Girls**





### Open Gym Boys





#### Human Rights Cell





# NSS Girls Office





### NSS Boys Office





# NCC Girls Office









# NCC Boys Office





# Washrooms







Washroom for Gents

Washroom for Ladies

#### Girls Common Room



#### **Ladies Staff Room**



#### Ladies Staff Room



#### Girls Common Room



#### Day Care Centre







#### **Vending Machines**