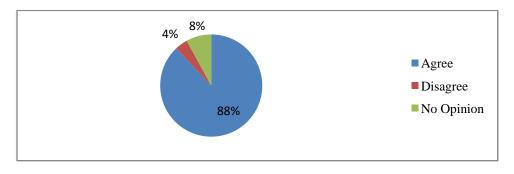

.



- o 88% Agree
- o 12% Disagree
- o 00% No Opinion

Q.23 Have you been a victim of sexual harassment in class by faculty members.



- o 00% Yes
- o 100% No
- o 00% No Opinion

Q.24 Have you been a victim of sexual harassment in class by fellow students.



- o 00% Yes
- o 100% No
- o 00% No Opinion

Q.25 You have reported the incident.



- o 00% Yes
- o 100% No
- o 00% No Opinion

Q.26 If you reported the incident, was it resolved to your satisfaction?



- o 100% Yes
- o 00% No
- o 00% No Opinion

Q.27 A grievance redresses cell has been set up.



- o 100% Agree
- o 00% Disagree
- o 00% No Opinion

Q.28 A committee has been set up to redress all complaints related to sexual harassment in a timely manner. You are aware about the process and believe that the process is appropriate.



- o 88% Agree
- o 04% Disagree
- o 08% No Opinion

Q.29 A fair inquiry is conducted by the committee, in case of a complaint.



- o 90% Agree
- o 06% Disagree
- o 04% No Opinion

Q.30 Confidentially is maintained during the inquiry process.



- o 94% Agree
- o 04% Disagree
- o 02% No Opinion