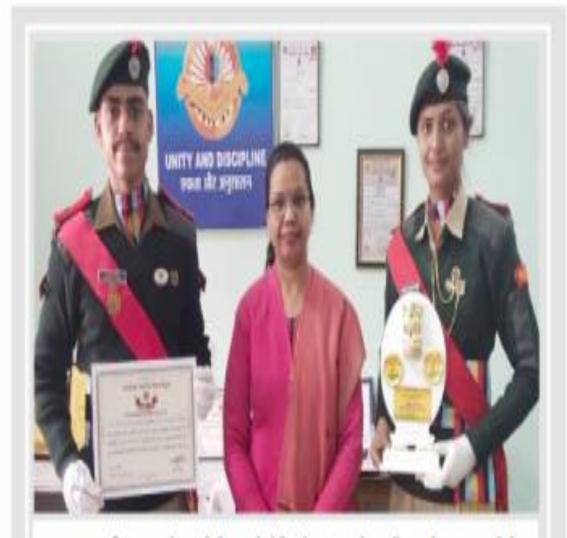

 27 जनवरी 2023 को एनसीसी कथ में लेफिट्नेट डॉ.कमलेश अहिरवार के साथ एनसीसी महिला विम की दल नायिका एवं एनसीसी पुरुष विम के दलनायक प्रमाण पत्र एवं मोमेंटो के साथ।