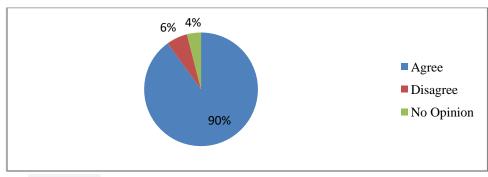

ers.



- o 00% Yes
- o 100% No
- o 00% No Opinion

Q.24 Have you been a victim of sexual harassment in class by fellow students.



- o 00% Yes
- o 100% No
- o 00% No Opinion

Q.25 You have reported the incident.



- o 00% Yes
- o 100% No
- o 00% No Opinion

Q.26 If you reported the incident, was it resolved to your satisfaction?



- o 100% Yes
- o 00% No
- o 00% No Opinion

Q.27 A grievance redresses cell has been set up.



- o 100% Agree
- o 00% Disagree
- o 00% No Opinion

Q.28 A committee has been set up to redress all complaints related to sexual harassment in a timely manner. You are aware about the process and believe that the process is appropriate.



- o 88% Agree
- o 04% Disagree
- o 08% No Opinion

Q.29 A fair inquiry is conducted by the committee, in case of a complaint.



- o 90% Agree
- o 06% Disagree
- o 04% No Opinion

Q.30 Confidentially is maintained during the inquiry process.



- o 94% Agree
- o 04% Disagree
- o 02% No Opinion