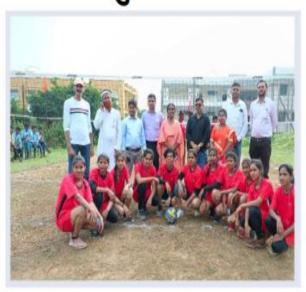

## रोमांचक मुकाबले में जेएच कॉलेज की टीम बनी विजेता

ने.एच. न्यूज >> मैंसदेही।

बैतूल जिला स्तरीय वॉलीबॉल प्रतियोगिता 2022-23 शासकीय महाविद्यालय भैंसदेरी में आयोजित की गई। डॉ भीमराव अंबेडकर शासकीय महाविद्यालय आमला एवं जेएच कॉलेज बैतूल के बीच खेले गए। रोमांचक मुकाबले में बैतूल टीम ने आमला टीम को 2-1 से पराजित किया। मैच के पहले सेट में बैतूल ने आमला को 29-27 से हराया। दूसरे सेट में आमला की टीम 25-21 से विजयी रहा।

तीसरे सेट में जेएच कॉलेज ने शानदार वापसी करते हुए आमला टीम को 25-16 से पराजित किया। महाविद्यालय के प्राचार्य जितेंद्र कुमार दवंडे ने बताया कि प्रतियोगिता के पहले मैच में शासकीय महाविद्यालय भैंसदेही की टीम ने शानदार प्रदर्शन करते हुए एकतरफा मुकाबले में शासकीय महाविद्यालय सारनी की टीम को पराजित किया। दूसरे मैच में शासकीय महाविद्यालय आमला की टीम ने शासकीय महाविद्यालय भीमपुर की टीम को पराजित किया। भैंसदेही एवं बैतूल की टीमों के बीच खेला गया तीसरा मैच बेहद रोमांचक रहा।

इस मैच में बैतूल टीम ने जीत दर्ज की। इसके पश्चात फाइनल मुकाबला बैतूल और आमला की टीमों के बीच खेला गया।