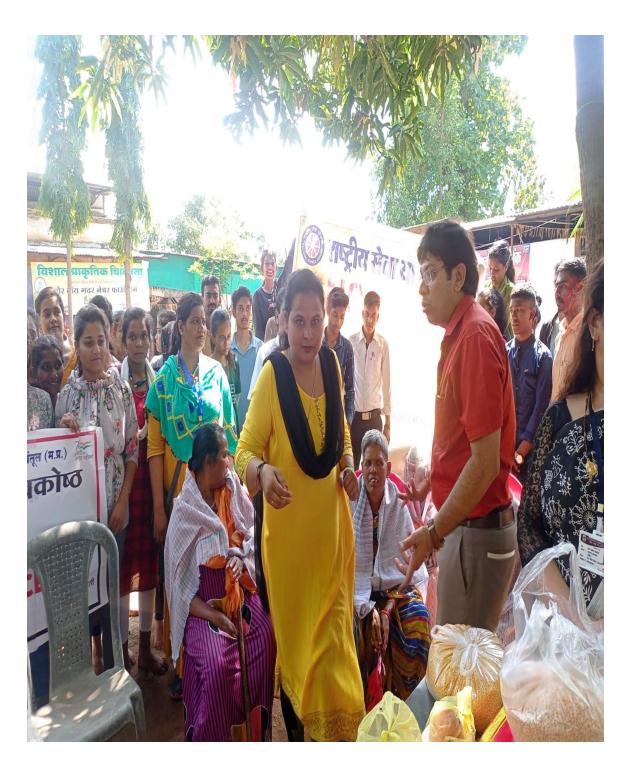

## बाल तस्करी को प्रभाव से रोकने की आवश्कता

जेएच कॉलेज में बाल मजदूरी से मुक्त कर शिक्षा से जोड़ने की आवश्यकता विषय पर एक दिवसीय कार्यशाला राष्ट्रीय सेवा योजना और आवाज जनकल्याण समिति के संयुक्त तत्वावधान में संपन्न हुई। कार्यशाला प्राचार्य डॉ.राकेश कमार तिवारी के संरक्षण में जनभागीदारी समिति के अध्यक्ष घनश्याम मदान, प्रो.जगदीश उडके. डॉ.सरोज पाटील, प्रो.शंकर सातनकर, आवाज के जिला समन्वयक भूपेन्द्र लोखंडे के आतिष्य में और एनएसएस के जिला संगठक डॉ.सुखदेव डोंगरे की अध्यक्षता में संपन्न हुई। बाल संरक्षण विषय पर बोलते हुए घनश्याम मदान ने कहा कि गरीबी के कारण कुछ बच्चे मजदूरी कर अपना और अपने परिवार का पेट पालने पर मजबूर हैं। डॉ.सुखदेव डोंगरे ने कहा कि बाल तस्करी को कठोर कार्यवाही कर रोकने की आवश्कता है। डॉ.राकेश तिवारी ने कहा कि कोरोना महामारी के दौरान बाल

शोषण के मामले बड़े हैं। भूपेन्द्र लोखंडे ने पीपीटी के माध्यम से पावर पाईट प्रजेन्टेशन देते हुए बाल संरक्षण के आंकड़ो को विस्तार से समझाया। डॉ.वीरेन्द चौहान ने कहा कि आज

भी बाल यौन शोषण के मामले सामने आ रहें हैं। जो की चिंतननीय विषय है। प्रो.जगदीश उड़के ने कहा कि केन्द्रीय बाल संरक्षण आयोग एवं राज्य बाल संरक्षण आयोग लगातार नीतियां बनाकर बाल संरक्षण का प्रयास कर रहा है। मंच का संचालन प्रो.संतोष पंचार ने व आभार डॉ.मनोज घोरसे ने व्यक्त किया।

#### डन्होने बनाया कार्यकम को सफल

कार्यक्रम में एनएसएस कार्यक्रम अधिकारी एवं स्वयंसेवकों द्वारा सहभागिता की गई। कार्यक्रम को सफल बनाने में प्रो.अरविंद पाटनकर, डॉ.ज्योति वर्मा, प्रो.गीता माली, डॉ.ममता राजपूत, डॉ.आमिका वर्मा, डॉ.मेघा मालवीय, प्रबल तोमर, विनोद शुक्ला, डॉ.मनोहर गावडे, प्रो.संजय विश्वकर्मा, प्रो.मनोज घोरसे, प्रो.संतोष पंवार, डॉ.रीन् चौहान, अभिषेक हुरमाडे, अमित मालवीय, कोमल देशमुख, प्रियंक चौहान, सिंच धुक्ते, पायल सोलंकी, अथवं देशमुख, पूजा भलावी, रवि सराटकर सहित अन्य स्वयंसेवकों का सराहनीय योगदान रहा।