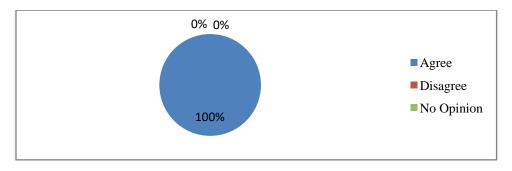

able shows year-wise gender classification of OBC students in the college. It shows that the number of OBC female students is higher as compared to OBC male students in the college.

**Table 12: Percentage of students belonging to General Category** 

| Year    | Total | Male | Female |
|---------|-------|------|--------|
| 2022-23 | 571   | 193  | 378    |



Figure 12:Percentage of students belonging to General Category

The table shows year-wise gender classification of general category students in college. It shows that the number of general category female students is higher as compared to general category male students in the college.

#### ♦ Presentation of Gender Audit Feedback 2022-23 in Graph ♦

Q.01 The College conducts gender sensitization program as a part of its curriculum.



- o 100% Agree
- o 0% Disagree
- o 0% No Opinion

Q.02 The College conducts gender awareness programs, such as awareness of sexual harassment, as a part of its curriculum.



- o 98% Agree
- o 02% Disagree
- o 00% No Opinion

Q.03 Adequate numbers of toilets are available in the campus for girls.



- o 96% Agree
- o 04% Disagree
- o 00% No Opinion

Q.04 Adequate facilities are available inside the toilet keeping in mind the need of the girl students. Adequate disposal bins are available in the toilet.



- o 80% Agree
- o 20% Disagree
- o 00% No Opinion

Q.05 Adequate lighting is available inside the campus/hostel during night, including but not limited to, adequate light in corridor, class rooms, common areas, toilets etc.



- o 100% Agree
- o 00% Disagree
- o 00% No Opinion

Q.06 Ade