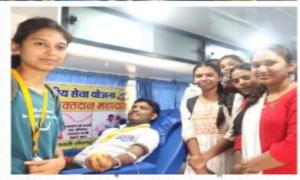

## एनसीसी और एनएसएस ने किया 26 यूनिट रक्तदान

#### 🔳 जे.एच.🖯 न्यूज 🕪 बैतूल।

जेएच कॉलेज बैतल में मख्य चिकित्सा अधिकारी डॉ. एके तिवारी के आदेश के परिपालन में प्राचार्य डॉ. राकेश तिवारी के संरक्षण में राष्ट्रीय सेवा योजना के जिला संगठक डॉ. सुखदेव डॉगरे के मार्गदर्शन में एनसीसी की ..लेफ्टनेंट डॉ. कमलेश अहरवार के नेतृत्व में लेफ्टिनेंट डॉ. खुशाहल देवधरे, एनएसएस कार्यक्रम अधिकारी डॉ. निलिमा पीटर, डॉ. गोपाल साह, डॉ. निहारिका भावसार की उपस्थिति में एनसीसी एवं एनएसएस के 26 कैडेट्स ने रक्तदान किया। जिला चिकित्सालय की ओर से ब्लंड बैंक प्रभारी पदमा पंचार, राजेश बोरखड़े, रमेश जैन, अजय साह एवं प्रभाकर तायवाड़े ने विद्यार्थियों का रक्त एकत्रित किया। ब्लड बैंक वाहन में कैडेट शांति सोनी, निलिमा बैंडरे, अरिना पंडोले, पिंकी परते, रविना यदुवंशी, संजय उड़के, विशाल मर्सकोले, सरदार पटेल, कमल किशोर, काजल मालवी, शांति सोनी, आयष, नवीन नागले,