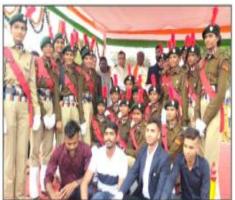

### प्री आरडीसी परेड के लिए 12 छात्र-छात्राएं चयनित

बैतूल। जेएच कॉलेज बैतूल में जिला स्तरीय प्री आरडीसी परेड चयन प्रक्रिया बुधवार को हुई। इस चयन प्रक्रिया में पूर्व गणतंत्र परेड शिविर 2022 के लिए राहुल चावरिया आमला, नीलेश पठाड़े मुलातई, अभिषेक ढाली सारनी, दीपक साहू घोड़ाडोंगरी, दुर्गाप्रसाद मोरले बैतूल से चयनित बालिकशोर अमरूते एवं सिद्धार्थ यादव को प्रतीक्षा सची में रखा गया है।

इसी प्रकार महिला वर्ग में मुलताई से अंजली सिरसाम, कन्या महाविद्यालय बैतूल से मोनिका उड़के, जेएच से रानी खबसे को चयनित किया और वैशाली धुर्वे एवं रूपाली वागद्रे को प्रतीक्षा सूची

में रखा है। इस मौके पर रामनारायण शुक्ला, आरडीसी परेड में सहभागी संजय उडके पूर्व गणतंत्र दिवस परेड में सहभागी नवीन नागले विशेष रूप से उपस्थित थे।