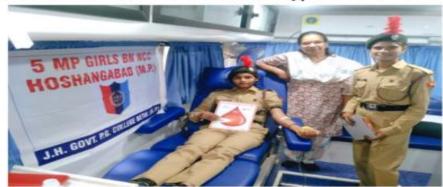

## एनसीसी और एनएसएस ने किया 26 यूनिट रक्तदान

#### 🔳 जे.एच.🖯 न्यूज 🕪 बैतूल।

जेएच कॉलेज बैतल में मख्य चिकित्सा अधिकारी डॉ. एके तिवारी के आदेश के परिपालन में प्राचार्य डॉ. राकेश तिवारी के संरक्षण में राष्ट्रीय सेवा योजना के जिला संगठक डॉ. सुखदेव डॉगरे के मार्गदर्शन में एनसीसी की ..लेफ्टनेंट डॉ. कमलेश अहरवार के नेतृत्व में लेफ्टिनेंट डॉ. खुशाहल देवधरे, एनएसएस कार्यक्रम अधिकारी डॉ. निलिमा पीटर, डॉ. गोपाल साह, डॉ. निहारिका भावसार की उपस्थिति में एनसीसी एवं एनएसएस के 26 कैडेट्स ने रक्तदान किया। जिला चिकित्सालय की ओर से ब्लंड बैंक प्रभारी पदमा पंचार, राजेश बोरखड़े, रमेश जैन, अजय साह एवं प्रभाकर तायवाड़े ने विद्यार्थियों का रक्त एकत्रित किया। ब्लड बैंक वाहन में कैडेट शांति सोनी, निलिमा बैंडरे, अरिना पंडोले, पिंकी परते, रविना यदुवंशी, संजय उड़के, विशाल मर्सकोले, सरदार पटेल, कमल किशोर, काजल मालवी, शांति सोनी, आयष, नवीन नागले,