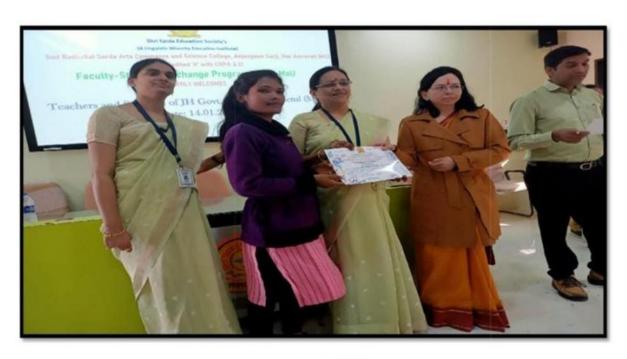

### Celebration of the Birth Anniversary of the Great Indian Litterateur Mahashweta Devi (14/01/23)