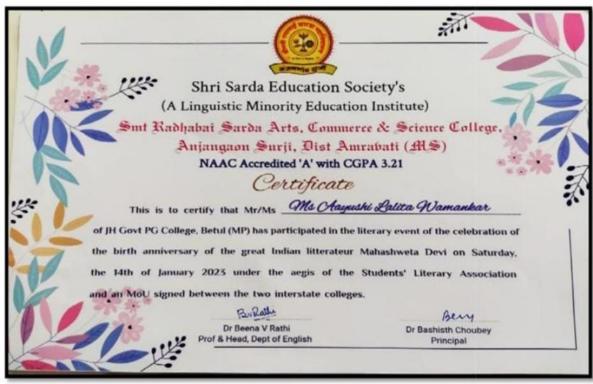

### Celebration of the Birth Anniversary of the Great Indian Litterateur Mahashweta Devi (14/01/23)