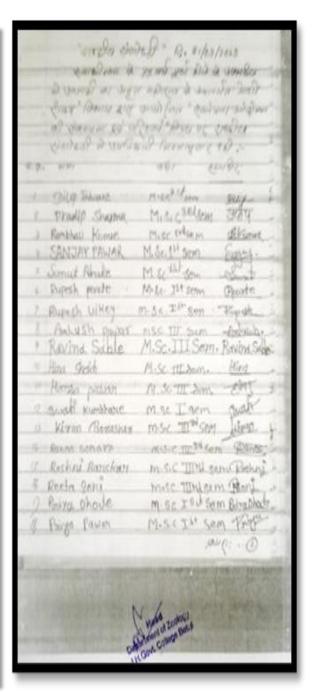

### **Participants of National Seminar**

| (P)                                                               |                 |
|-------------------------------------------------------------------|-----------------|
| 0                                                                 |                 |
| 19 Neto Ohinne msc 777 sem                                        | Neho,           |
| to Sujata sight Mise, The sem                                     | Saidla          |
| " Mansi pandey Mise Ist SIM -                                     | Differdel       |
| 12 Pooja brangare M.Sc. Tat Sem                                   | Denta           |
| 23 Sanika kapse misc I sem                                        | Sontka          |
| 26 Reena kodie Misel sem                                          | Runa            |
| Seemali Banasker Misc Ist sem                                     | Seemali         |
| 26 madhui Bonshan M. se Tot Som                                   | Madheel         |
| 27 shirani Markym M.sc 1st sem.                                   | Quivant         |
| 29 Problem Wille Wille                                            | Aunja           |
| Mishing Kilbar MSC 1 st sem                                       | Rishito         |
| by Rawallan Msc. III sem                                          | Buyn.           |
| auta Chilhate M. Sc. T sem.                                       | philal          |
| M. SC. DT SPM                                                     | Deepika         |
| 1.764 76AD 1                                                      | Amuni           |
| 54 Change (Romenh Deshault Martston                               | 8               |
| Bhayna Manati Deshmukh Mec Tst com                                | Distant         |
| De Vilasha Laxman Inchange Mes The                                | . Tot of        |
| Discoveria (malah Khiek He M.S. TEL)                              | . 0             |
| Vondana (Grulah Hattwall misc y St com                            | 1.1.1           |
| DIKSTO / Leclodon Alone ms wit and                                | Dolat           |
| my makanysha / Ramash Rayash as a st                              | 4 4             |
| ALUCY LELLING OF 122                                              |                 |
| MAUShee/ Monor/Min A Declarity                                    | - 1st a         |
| 43) Shruhi   Nimder Washmare M.Sc15                               | em shouli       |
|                                                                   | Mele            |
| AND THE PERSON NAMED IN COLUMN TWO PERSONS IN COLUMN TO PROPERTY. | MISSING.        |
| 0                                                                 |                 |
| Oscarineiro ( Zooloo)                                             | Transport,      |
| Ostachneur Chipade Bahin                                          |                 |
| Ostroor                                                           |                 |
|                                                                   | (Mark States or |