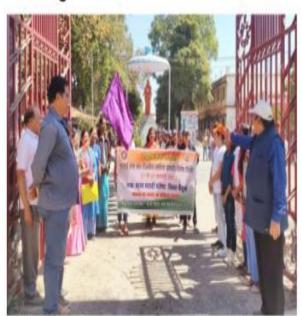

#### जे.एच.e न्यूज >> बैतृल

रासंयो जेएच कॉलेज बैतूल के स्वयंसेवकों ने मानव अधिकार प्रकोष्ठ के सयुक्त तत्वधान में प्राचार्य डॉ राकेश तिवारी के संरक्षण में एवं रासेयो जिला संगठन डॉ सुम्बंद डॉगरे, डॉ बीणा डेहरिया (ह्यूमन राइट्स सेल जे एच कॉलेज बैतूल), एवं कार्यक्रम अधिकारी प्रो. शीतल खरे की उपस्थित में महाविद्यालय परिसर में नुकड़ नाटक के माध्यम से महाविद्यालय के छत्रों को बताये बेरोजगारी के दुष्परिणाम बताए गए एवं उत्कृष्ट विद्यालय बैतूल में विधिक सेवा प्राधिकरण एक दिवसीय कार्यशाला में सुश्री पड़वी गौर (उप पुलिस अधीक्षक महिला सेल

बैतुल), श्री मिथिलेश डेहरिया (जिला विधिक सहायता अधिकारी जिला विधिक सेवा प्राधिकरण बेतुल), एवं आवाज जिला संगठन भूपेंद्र लोखंडे, तथा उत्कृष्ट विद्यालय के प्राध्यापकों की विशेष उपस्थिति में राष्ट्रीय सेवा योजना के स्वयं सेवकों ने नुकड़ नाटक के माध्यम से बच्चों को मानव दुर्वृयपार एवं मानव अधिकारों की जानकारी दी गई, साथ ही आवाज जिला संगठक के माध्यम से सांप सीद्धी खेल खिलाया गया जिसमें बच्चों को बाल संरक्षण के विषय में जानकारी दी गई तथा जिला विधिक सहायता अधिकारी श्री मिथिलेश डेहरिया जी के द्वारा मानव अधिकारों के बारे में विस्तृत जानकारी दी गई एवं उत्कृष्ट विद्यालय बैतूल से विद्यालय के छात्रों एवं राष्ट्रीय सेवा योजना के स्वयंसेवकों द्वारा अंबेडकर चौक से होते हुए जिला उच्च न्यायालय तक एक रैली निकाली गई जिसमें नारों के माध्यम से नगर वासियों को मानव अधिकारों की जानकारी दी गई रैली की समाप्ति जिला न्यायालय बैतूल में महात्मा गांधी जीके मूर्ति के समक्ष हुई जहां पर प्रधान जिला न्यायालय न्यायाधीश, एवं जिला न्यायालय में पदस्थ मुख्य न्यायाधीश भी उपस्थित रहे, इस अवसर पर प्रधान जिला न्यायाधीश जी ने बच्चो को मानव अधिकार की परिभाषा समझाई एवं मानव को मानव होने के अधिकारों के साथ साथ मौलिक

अधिकार, एवं रोजगार के अधिकार, जीवन जीने के अधिकारों के बारे में विस्तार से जानकारी दी। इस अवसर पर रासेयो जिला संगठन डॉ सुखदेव डॉगरे, श्री मिथिलेश डेव्हरिया (जिला विधिक सहायता अधिकारी), एवं जिला न्यायालय में पदस्थ सभी मुख्य न्यायाधीश एवं राष्ट्रीय सेवा योजना स्वयंसेवक बालकिशोर अमस्ते, कृणाल केकतपुरे, रिया खातरकर, आयुष धिडोडे, सुरिभ जैन, प्रज्ञा, संजय, दुर्गेश कुमार, अंजिल नागीरे, रंजीत, स्रेह्म, शीतल, लक्षिता, साक्षी, मुस्कान, किरण, दुर्गांप्रसाद, अमित, अक्षय मालवीय, हर्गल, कंचन, कीर्ति, अकिता, ज्योति पाटीदार मुख्य रूप से उपस्थित रहें।