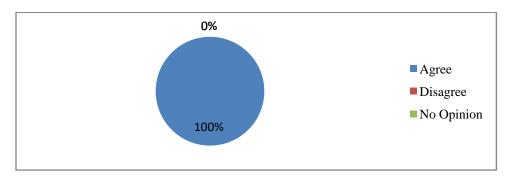

ch as discriminativescreen savers , or work table that are not conveniently located for the girl students.



- o 90% Agree
- o 10% Disagree
- o 00% No Opinion

Q.22 There is a separate queue for girls in library, fee counter and office etc.



- o 88% Agree
- o 12% Disagree
- o 00% No Opinion

Q.23 Have you been a victim of sexual harassment in class by faculty members.



- o 00% Yes
- o 100% No
- o 00% No Opinion

Q.24 Have you been a victim of sexual harassment in class by fellow students.



- o 00% Yes
- o 100% No
- o 00% No Opinion

Q.25 You have reported the incident.



- o 00% Yes
- o 100% No
- o 00% No Opinion

Q.26 If you reported the incident, was it resolved to your satisfaction?



- o 100% Yes
- o 00% No
- o 00% No Opinion

Q.27 A grievance redresses cell has been set up.



- o 100% Agree
- o 00% Disagree
- o 00% No Opinion

Q.28 A committee has been set up to redress all complaints related to sexual harassment in a timely manner. You are aware about the process and believe that the process is appropriate.



- o 88% Agree
- o 04% Disagree
- o 08% No Opinion

Q.29 A fair inquiry is conducted by the committee, in case of a complaint.



- o 90% Agree
- o 06% Disagree
- o 04% No Opinion

Q.30 Confidentially is maintained during the inquiry process.



- o 94% Agree
- o 04% Disagree
- o 02% No Opinion