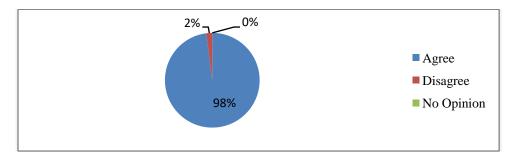

llege.

**Table 12: Percentage of students belonging to General Category** 

| Year    | Total | Male | Female |
|---------|-------|------|--------|
| 2022-23 | 571   | 193  | 378    |



Figure 12:Percentage of students belonging to General Category

The table shows year-wise gender classification of general category students in college. It shows that the number of general category female students is higher as compared to general category male students in the college.

#### ♦ Presentation of Gender Audit Feedback 2022-23 in Graph ♦

Q.01 The College conducts gender sensitization program as a part of its curriculum.



- o 100% Agree
- o 0% Disagree
- o 0% No Opinion

Q.02 The College conducts gender awareness programs, such as awareness of sexual harassment, as a part of its curriculum.



- o 98% Agree
- o 02% Disagree
- o 00% No Opinion

Q.03 Adequate numbers of toilets are available in the campus for girls.



- o 96% Agree
- o 04% Disagree
- o 00% No Opinion

Q.04 Adequate facilities are available inside the toilet keeping in mind the need of the girl students. Adequate disposal bins are available in the toilet.



- o 80% Agree
- o 20% Disagree
- o 00% No Opinion

Q.05 Adequate lighting is available inside the campus/hostel during night, including but not limited to, adequate light in corridor, class rooms, common areas, toilets etc.



- o 100% Agree
- o 00% Disagree
- o 00% No Opinion

Q.06 Adequate security arrangements have been made in the campus and common areas during day and night.



- o 100% Agree
- o 0% Disagree
- o 0% No Opinion

Q.07 Options for flexible