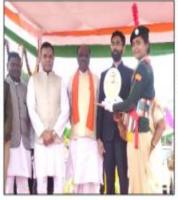

गणतत्र दिवस पर सम्मान

## महिला एनसीसी केडिट्स को सांसद, विधायक एवं कलेक्टर ने किया सम्मानित

बैतूल। सीनियर डिवीजन महिला एनसीसी केडिट्स को गणतंत्र दिवस पर हुई परेड में तृतीय स्थान की प्राप्ति पर सांसद डीडी उड़के, आमला विधायक योगेश पंडाग्रे, नगरपालिका अध्यक्ष पार्वतीबाई बारस्कर एवं कलेक्टर अमनबीर सिंह बैस द्वारा प्रशस्तिपत्र एवं शील्ड देकर सम्मानित किया। इसी प्रकार एनसीसी की महिला विंग में उत्कृष्ट कार्य करने वाली छात्रा को प्रमाणपत्र एवं शील्ड देकर सम्मानित किया गया। महाविद्यालय का नाम रोशन करने वाली छात्राओं को महाविद्यालय के प्राचार्य डॉ. एकेश कुमार तिवारी द्वारा भी शुभकामनाएं एवं बधाई दी गई।