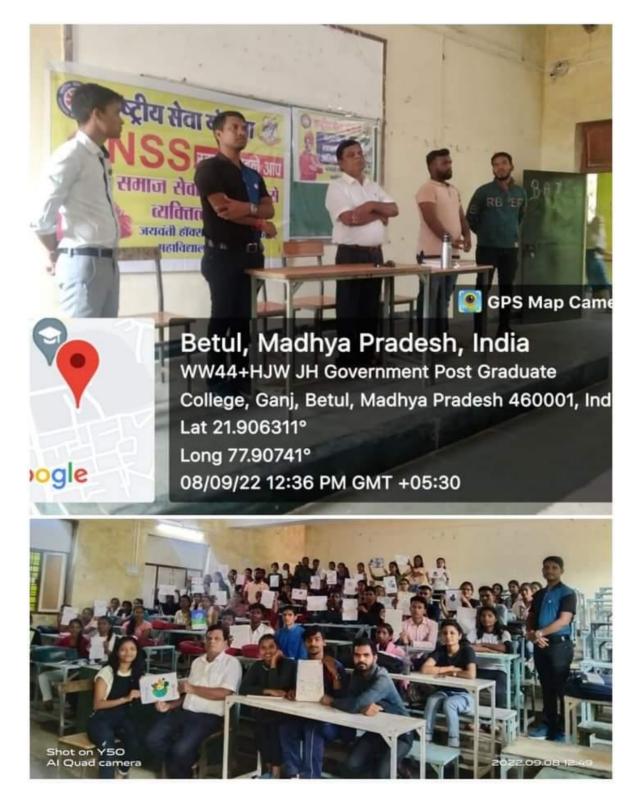

# जेएच कॉलेज में महात्मा ज्योतिबा फूले की जन्म जयंती मनाई

ताप्ती दर्शन, बैतुल

जेएच कॉलेज बैतूल में मंगलवार को राष्ट्रीय सेवा योजना के स्वयं सेवकों एवं प्राध्यापकों सहित छात्र-छात्राओं ने महात्मा ज्योतिबा फूले की जन्म जयंती मनाई। इस अवसर पर मुख्य अतिथि घनश्याम मदान, पूर्व प्राचार्य डॉ. विजेता चौबे, एनएसएस के जिला संगठक डॉ. सुखदेव डोंगरे ने महात्मा ज्योतिबा फूले के जीवनकाल के विषय में विस्तृत रूप से जानकारी दी।

महात्मा ज्योतिबा फूले ने

उनके जीवन में जो संघर्ष एवं महान कार्य किए हैं उसके बारे में छात्र-छात्राओं को जानकारी दी। डॉ. धर्मेंद्र कुमार ने ज्योतिबा फुले के समाजसेवी कार्यों एवं उन्हांने कैसे समाजसेवा के लिए संगठन बनाए एवं कार्य किया इसके विषय में जानकारी दी। जेएच कॉलेज जनभागीदारी समिति के अध्यक्ष घनश्याम मदान ने कहा कि ज्योतिबा फूले एवं सावित्रीबाई फूले के ही कारण आज महाविद्यालय में छात्राएं अध्ययन कर पा रही है ये उन्हें

के द्वारा किए गए संघर्षों की ही देन है।

प्राचार्य डॉ. राकेश तिवारी ने कहा कि ज्योतिबा फुले एवं सावित्रीबाई फूले ने जिस तरह समाजसेवी कार्य किए हैं, समाज में सुधार लाए हैं आप सभी विद्यार्थी भी अपने भीतर योग्यतानुसार लाएं और उन्हीं की तरह समाज के लिए कुछ अच्छे कार्य करें एवं उन्होंने कॉलेज में करवाए जा रहे मानवधिकार तथा योगा. हस्तकरघा के विषय में बताया। इसके अतिरिक्त डॉ. अनिता सोनी, डॉ. रंजिता बरखानिया, डॉ. वीणा डेहरिया, प्रो. मनोज घोरसे एवं रासेयो की कार्यक्रम अधिकारी प्रो. शीतल खरे उपस्थित रहे। इस अवसर पर कार्यक्रम में वरिष्ठ स्वयंसेवक हिमांशु पाटिल, अक्षय मालवी, दुर्गा प्रसाद मोरले, गायत्री मालवी, देशम्ख, कोमल दामिनी, सलोनी, सरभि, क्निका, किरण, अंजली, निकिता, कुनल, आयुष और सभी स्वयंसेवक उपस्थित रहे।