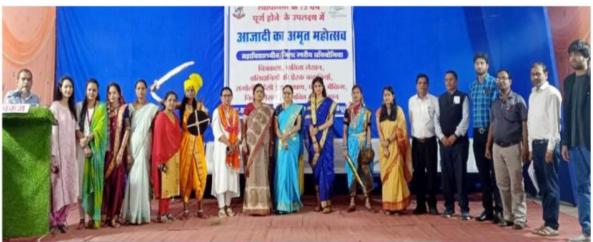

#### जिला स्तरीय प्रतियोगिताएं पारंभ

बैत्ल। जेएच कॉलेज में स्वाधीनता के 75 वर्ष पूर्ण होने के उपलक्ष्य में आजादी के अमृत महोत्सव के तहत जिला स्तरीय प्रतियोगिताएं प्रारंभ हुईं। प्रतियोगिता का शुभारंभ प्राचार्य डॉ. राकेश कुमार तिवारी के द्वारा किया गया। निर्णायक के रूप में पूर्व प्राध्यायक डॉ. पुष्पारानी आर्य, प्रो. शंकर सातनकर, श्रीमती अनिता सिंह, रंगोली प्रतियोगिता के निर्णायक कला गुरू श्रीणक जैन, प्रो. कृष्णा गौर, शासकीय महाविद्यालय भैंसदेही की प्राध्यापिका संगीता आर्य, चित्रकला प्रतियोगिता में निर्णायक निर्मण शुक्ला, हर्षिता गोठी, श्रीणक जैन, निबंध