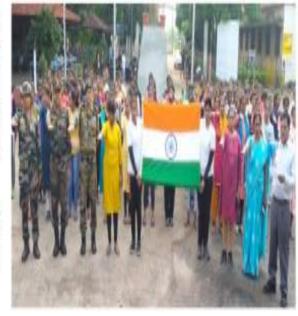

# राष्ट्रीय एकता के लिए तिरंगा फहराने की एनसीसी छात्रा को दिलाई शपथ

## ■ जे.एच.e न्यूज » **बै**तूल।

हर घर तिरंगा कार्यक्रम के अंतर्गत एनसीसी कैडेट्स एमपी गर्ल्स बटालियन नमंदापुरम के तत्वावधान में जेएच कॉलेज में शपथ ग्रहण कार्यक्रम हुआ। कार्यक्रम प्रभारी प्राचार्य डॉ. अनिता सोनी, सूबेदार मेजर बीआर चंदेल, हवलदार रंजीत डेका, एवं देवकरण, लेफिटनेंट डॉ. कमलेश अहिरवार की उपस्थित में एनसीसी की 410 छात्रा कैडेट्स को एनएएस के जिला संगठक डॉ. सुखेदव डॉगरे ने हर घर में तिरंगा फहराने के लिए शपथ दिलाई।

वहीं भारत के प्रत्येक नागरिक को अपने घर में भारतीय ध्वज सहिता 2022 के शेष पेज 2 पर...