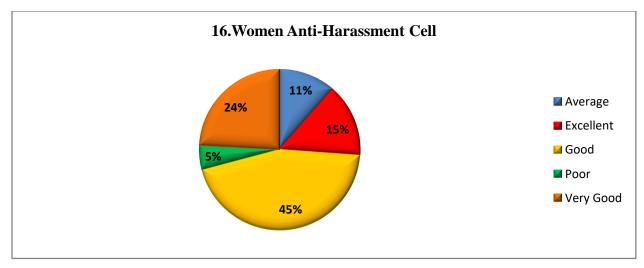

## **Total Responses – 704**

| S.No. | Questions                                | Excellent | Very Good | Good | Average | Poor |
|-------|------------------------------------------|-----------|-----------|------|---------|------|
| 1     | Admission Process                        | 161       | 192       | 285  | 46      | 20   |
| 2     | Laboratory Facility                      | 115       | 164       | 324  | 67      | 34   |
| 3     | Infrastructure                           | 115       | 164       | 351  | 57      | 17   |
| 4     | College Administration                   | 139       | 179       | 314  | 56      | 16   |
| 5     | Student Discipline                       | 104       | 184       | 288  | 80      | 48   |
| 6     | Library Facility                         | 135       | 182       | 283  | 67      | 37   |
| 7     | Teaching Learning Process                | 155       | 202       | 272  | 61      | 14   |
| 8     | Student Guidance                         | 140       | 186       | 289  | 66      | 23   |
| 9     | IT Cell and Help Desk                    | 134       | 182       | 287  | 69      | 32   |
| 10    | Smart Class                              | 113       | 165       | 289  | 79      | 58   |
| 11    | Career Guidance Cell                     | 127       | 171       | 312  | 59      | 35   |
| 12    | Skill Development Training               | 110       | 175       | 295  | 81      | 43   |
| 13    | Internal and External Examination System | 128       | 168       | 324  | 54      | 30   |
| 14    | Scholarship Distribution<br>System       | 132       | 157       | 282  | 70      | 63   |
| 15    | Grievance Redressal System               | 96        | 140       | 356  | 80      | 32   |
| 16    | Women Anti-Harassment Cell               | 104       | 170       | 316  | 80      | 34   |
| 17    | Cleanliness                              | 114       | 178       | 329  | 53      | 30   |
| 18    | NCC and NSS                              | 163       | 192       | 275  | 48      | 26   |
| 19    | Sports and Cultural Activities           | 135       | 180       | 293  | 58      | 38   |
| 20    | Wi-Fi Facility                           | 95        | 126       | 250  | 98      | 135  |