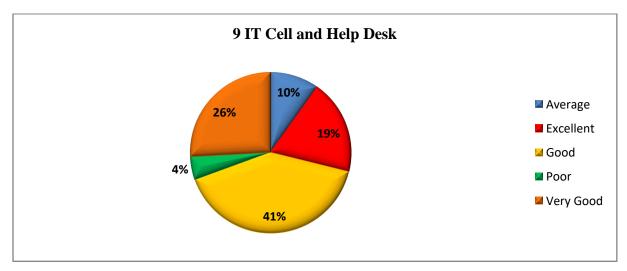

## **Total Responses – 704**

| S.No. | Questions                                | Excellent | Very Good | Good | Average | Poor |
|-------|------------------------------------------|-----------|-----------|------|---------|------|
| 1     | Admission Process                        | 161       | 192       | 285  | 46      | 20   |
| 2     | Laboratory Facility                      | 115       | 164       | 324  | 67      | 34   |
| 3     | Infrastructure                           | 115       | 164       | 351  | 57      | 17   |
| 4     | College Administration                   | 139       | 179       | 314  | 56      | 16   |
| 5     | Student Discipline                       | 104       | 184       | 288  | 80      | 48   |
| 6     | Library Facility                         | 135       | 182       | 283  | 67      | 37   |
| 7     | Teaching Learning Process                | 155       | 202       | 272  | 61      | 14   |
| 8     | Student Guidance                         | 140       | 186       | 289  | 66      | 23   |
| 9     | IT Cell and Help Desk                    | 134       | 182       | 287  | 69      | 32   |
| 10    | Smart Class                              | 113       | 165       | 289  | 79      | 58   |
| 11    | Career Guidance Cell                     | 127       | 171       | 312  | 59      | 35   |
| 12    | Skill Development Training               | 110       | 175       | 295  | 81      | 43   |
| 13    | Internal and External Examination System | 128       | 168       | 324  | 54      | 30   |
| 14    | Scholarship Distribution<br>System       | 132       | 157       | 282  | 70      | 63   |
| 15    | Grievance Redressal System               | 96        | 140       | 356  | 80      | 32   |
| 16    | Women Anti-Harassment Cell               | 104       | 170       | 316  | 80      | 34   |
| 17    | Cleanliness                              | 114       | 178       | 329  | 53      | 30   |
| 18    | NCC and NSS                              | 163       | 192       | 275  | 48      | 26   |
| 19    | Sports and Cultural Activities           | 135       | 180       | 293  | 58      | 38   |
| 20    | Wi-Fi Facility                           | 95        | 126       | 250  | 98      | 135  |