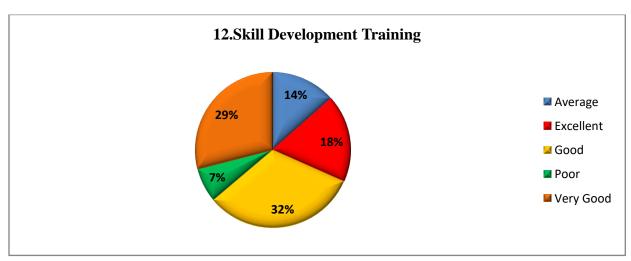

## **Total Responses – 704**

| S.No. | Questions                                | Excellent | Very Good | Good | Average | Poor |
|-------|------------------------------------------|-----------|-----------|------|---------|------|
| 1     | Admission Process                        | 161       | 192       | 285  | 46      | 20   |
| 2     | Laboratory Facility                      | 115       | 164       | 324  | 67      | 34   |
| 3     | Infrastructure                           | 115       | 164       | 351  | 57      | 17   |
| 4     | College Administration                   | 139       | 179       | 314  | 56      | 16   |
| 5     | Student Discipline                       | 104       | 184       | 288  | 80      | 48   |
| 6     | Library Facility                         | 135       | 182       | 283  | 67      | 37   |
| 7     | Teaching Learning Process                | 155       | 202       | 272  | 61      | 14   |
| 8     | Student Guidance                         | 140       | 186       | 289  | 66      | 23   |
| 9     | IT Cell and Help Desk                    | 134       | 182       | 287  | 69      | 32   |
| 10    | Smart Class                              | 113       | 165       | 289  | 79      | 58   |
| 11    | Career Guidance Cell                     | 127       | 171       | 312  | 59      | 35   |
| 12    | Skill Development Training               | 110       | 175       | 295  | 81      | 43   |
| 13    | Internal and External Examination System | 128       | 168       | 324  | 54      | 30   |
| 14    | Scholarship Distribution<br>System       | 132       | 157       | 282  | 70      | 63   |
| 15    | Grievance Redressal System               | 96        | 140       | 356  | 80      | 32   |
| 16    | Women Anti-Harassment Cell               | 104       | 170       | 316  | 80      | 34   |
| 17    | Cleanliness                              | 114       | 178       | 329  | 53      | 30   |
| 18    | NCC and NSS                              | 163       | 192       | 275  | 48      | 26   |
| 19    | Sports and Cultural Activities           | 135       | 180       | 293  | 58      | 38   |
| 20    | Wi-Fi Facility                           | 95        | 126       | 250  | 98      | 135  |