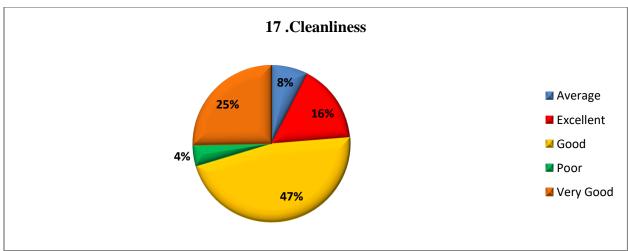

## **Total Responses – 704**

| S.No. | Questions                                | Excellent | Very Good | Good | Average | Poor |
|-------|------------------------------------------|-----------|-----------|------|---------|------|
| 1     | Admission Process                        | 161       | 192       | 285  | 46      | 20   |
| 2     | Laboratory Facility                      | 115       | 164       | 324  | 67      | 34   |
| 3     | Infrastructure                           | 115       | 164       | 351  | 57      | 17   |
| 4     | College Administration                   | 139       | 179       | 314  | 56      | 16   |
| 5     | Student Discipline                       | 104       | 184       | 288  | 80      | 48   |
| 6     | Library Facility                         | 135       | 182       | 283  | 67      | 37   |
| 7     | Teaching Learning Process                | 155       | 202       | 272  | 61      | 14   |
| 8     | Student Guidance                         | 140       | 186       | 289  | 66      | 23   |
| 9     | IT Cell and Help Desk                    | 134       | 182       | 287  | 69      | 32   |
| 10    | Smart Class                              | 113       | 165       | 289  | 79      | 58   |
| 11    | Career Guidance Cell                     | 127       | 171       | 312  | 59      | 35   |
| 12    | Skill Development Training               | 110       | 175       | 295  | 81      | 43   |
| 13    | Internal and External Examination System | 128       | 168       | 324  | 54      | 30   |
| 14    | Scholarship Distribution<br>System       | 132       | 157       | 282  | 70      | 63   |
| 15    | Grievance Redressal System               | 96        | 140       | 356  | 80      | 32   |
| 16    | Women Anti-Harassment Cell               | 104       | 170       | 316  | 80      | 34   |
| 17    | Cleanliness                              | 114       | 178       | 329  | 53      | 30   |
| 18    | NCC and NSS                              | 163       | 192       | 275  | 48      | 26   |
| 19    | Sports and Cultural Activities           | 135       | 180       | 293  | 58      | 38   |
| 20    | Wi-Fi Facility                           | 95        | 126       | 250  | 98      | 135  |