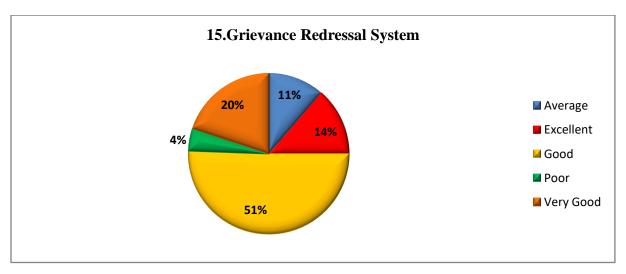

## **Total Responses – 704**

| S.No. | Questions                                | Excellent | Very Good | Good | Average | Poor |
|-------|------------------------------------------|-----------|-----------|------|---------|------|
| 1     | Admission Process                        | 161       | 192       | 285  | 46      | 20   |
| 2     | Laboratory Facility                      | 115       | 164       | 324  | 67      | 34   |
| 3     | Infrastructure                           | 115       | 164       | 351  | 57      | 17   |
| 4     | College Administration                   | 139       | 179       | 314  | 56      | 16   |
| 5     | Student Discipline                       | 104       | 184       | 288  | 80      | 48   |
| 6     | Library Facility                         | 135       | 182       | 283  | 67      | 37   |
| 7     | Teaching Learning Process                | 155       | 202       | 272  | 61      | 14   |
| 8     | Student Guidance                         | 140       | 186       | 289  | 66      | 23   |
| 9     | IT Cell and Help Desk                    | 134       | 182       | 287  | 69      | 32   |
| 10    | Smart Class                              | 113       | 165       | 289  | 79      | 58   |
| 11    | Career Guidance Cell                     | 127       | 171       | 312  | 59      | 35   |
| 12    | Skill Development Training               | 110       | 175       | 295  | 81      | 43   |
| 13    | Internal and External Examination System | 128       | 168       | 324  | 54      | 30   |
| 14    | Scholarship Distribution<br>System       | 132       | 157       | 282  | 70      | 63   |
| 15    | Grievance Redressal System               | 96        | 140       | 356  | 80      | 32   |
| 16    | Women Anti-Harassment Cell               | 104       | 170       | 316  | 80      | 34   |
| 17    | Cleanliness                              | 114       | 178       | 329  | 53      | 30   |
| 18    | NCC and NSS                              | 163       | 192       | 275  | 48      | 26   |
| 19    | Sports and Cultural Activities           | 135       | 180       | 293  | 58      | 38   |
| 20    | Wi-Fi Facility                           | 95        | 126       | 250  | 98      | 135  |