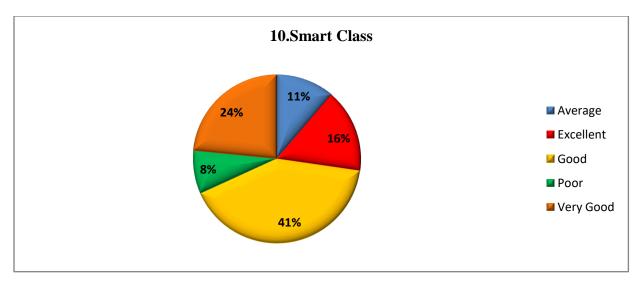

## **Total Responses – 704**

| S.No. | Questions                                | Excellent | Very Good | Good | Average | Poor |
|-------|------------------------------------------|-----------|-----------|------|---------|------|
| 1     | Admission Process                        | 161       | 192       | 285  | 46      | 20   |
| 2     | Laboratory Facility                      | 115       | 164       | 324  | 67      | 34   |
| 3     | Infrastructure                           | 115       | 164       | 351  | 57      | 17   |
| 4     | College Administration                   | 139       | 179       | 314  | 56      | 16   |
| 5     | Student Discipline                       | 104       | 184       | 288  | 80      | 48   |
| 6     | Library Facility                         | 135       | 182       | 283  | 67      | 37   |
| 7     | Teaching Learning Process                | 155       | 202       | 272  | 61      | 14   |
| 8     | Student Guidance                         | 140       | 186       | 289  | 66      | 23   |
| 9     | IT Cell and Help Desk                    | 134       | 182       | 287  | 69      | 32   |
| 10    | Smart Class                              | 113       | 165       | 289  | 79      | 58   |
| 11    | Career Guidance Cell                     | 127       | 171       | 312  | 59      | 35   |
| 12    | Skill Development Training               | 110       | 175       | 295  | 81      | 43   |
| 13    | Internal and External Examination System | 128       | 168       | 324  | 54      | 30   |
| 14    | Scholarship Distribution<br>System       | 132       | 157       | 282  | 70      | 63   |
| 15    | Grievance Redressal System               | 96        | 140       | 356  | 80      | 32   |
| 16    | Women Anti-Harassment Cell               | 104       | 170       | 316  | 80      | 34   |
| 17    | Cleanliness                              | 114       | 178       | 329  | 53      | 30   |
| 18    | NCC and NSS                              | 163       | 192       | 275  | 48      | 26   |
| 19    | Sports and Cultural Activities           | 135       | 180       | 293  | 58      | 38   |
| 20    | Wi-Fi Facility                           | 95        | 126       | 250  | 98      | 135  |