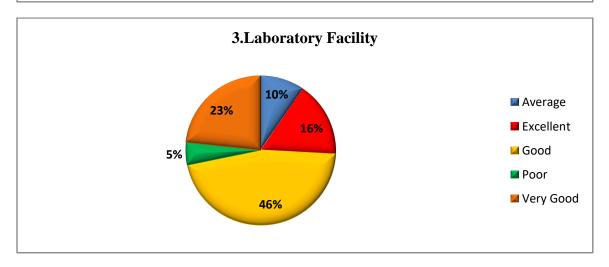

## **Total Responses – 704**

| S.No. | Questions                                | Excellent | Very Good | Good | Average | Poor |
|-------|------------------------------------------|-----------|-----------|------|---------|------|
| 1     | Admission Process                        | 161       | 192       | 285  | 46      | 20   |
| 2     | Laboratory Facility                      | 115       | 164       | 324  | 67      | 34   |
| 3     | Infrastructure                           | 115       | 164       | 351  | 57      | 17   |
| 4     | College Administration                   | 139       | 179       | 314  | 56      | 16   |
| 5     | Student Discipline                       | 104       | 184       | 288  | 80      | 48   |
| 6     | Library Facility                         | 135       | 182       | 283  | 67      | 37   |
| 7     | Teaching Learning Process                | 155       | 202       | 272  | 61      | 14   |
| 8     | Student Guidance                         | 140       | 186       | 289  | 66      | 23   |
| 9     | IT Cell and Help Desk                    | 134       | 182       | 287  | 69      | 32   |
| 10    | Smart Class                              | 113       | 165       | 289  | 79      | 58   |
| 11    | Career Guidance Cell                     | 127       | 171       | 312  | 59      | 35   |
| 12    | Skill Development Training               | 110       | 175       | 295  | 81      | 43   |
| 13    | Internal and External Examination System | 128       | 168       | 324  | 54      | 30   |
| 14    | Scholarship Distribution<br>System       | 132       | 157       | 282  | 70      | 63   |
| 15    | Grievance Redressal System               | 96        | 140       | 356  | 80      | 32   |
| 16    | Women Anti-Harassment Cell               | 104       | 170       | 316  | 80      | 34   |
| 17    | Cleanliness                              | 114       | 178       | 329  | 53      | 30   |
| 18    | NCC and NSS                              | 163       | 192       | 275  | 48      | 26   |
| 19    | Sports and Cultural Activities           | 135       | 180       | 293  | 58      | 38   |
| 20    | Wi-Fi Facility                           | 95        | 126       | 250  | 98      | 135  |