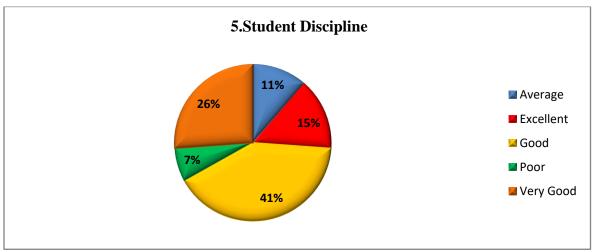

## **Total Responses – 704**

| S.No. | Questions                                | Excellent | Very Good | Good | Average | Poor |
|-------|------------------------------------------|-----------|-----------|------|---------|------|
| 1     | Admission Process                        | 161       | 192       | 285  | 46      | 20   |
| 2     | Laboratory Facility                      | 115       | 164       | 324  | 67      | 34   |
| 3     | Infrastructure                           | 115       | 164       | 351  | 57      | 17   |
| 4     | College Administration                   | 139       | 179       | 314  | 56      | 16   |
| 5     | Student Discipline                       | 104       | 184       | 288  | 80      | 48   |
| 6     | Library Facility                         | 135       | 182       | 283  | 67      | 37   |
| 7     | Teaching Learning Process                | 155       | 202       | 272  | 61      | 14   |
| 8     | Student Guidance                         | 140       | 186       | 289  | 66      | 23   |
| 9     | IT Cell and Help Desk                    | 134       | 182       | 287  | 69      | 32   |
| 10    | Smart Class                              | 113       | 165       | 289  | 79      | 58   |
| 11    | Career Guidance Cell                     | 127       | 171       | 312  | 59      | 35   |
| 12    | Skill Development Training               | 110       | 175       | 295  | 81      | 43   |
| 13    | Internal and External Examination System | 128       | 168       | 324  | 54      | 30   |
| 14    | Scholarship Distribution<br>System       | 132       | 157       | 282  | 70      | 63   |
| 15    | Grievance Redressal System               | 96        | 140       | 356  | 80      | 32   |
| 16    | Women Anti-Harassment Cell               | 104       | 170       | 316  | 80      | 34   |
| 17    | Cleanliness                              | 114       | 178       | 329  | 53      | 30   |
| 18    | NCC and NSS                              | 163       | 192       | 275  | 48      | 26   |
| 19    | Sports and Cultural Activities           | 135       | 180       | 293  | 58      | 38   |
| 20    | Wi-Fi Facility                           | 95        | 126       | 250  | 98      | 135  |