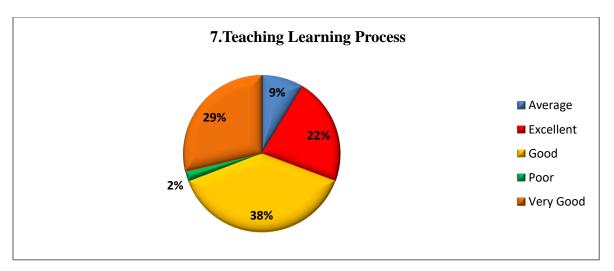

## **Total Responses – 704**

| S.No. | Questions                                | Excellent | Very Good | Good | Average | Poor |
|-------|------------------------------------------|-----------|-----------|------|---------|------|
| 1     | Admission Process                        | 161       | 192       | 285  | 46      | 20   |
| 2     | Laboratory Facility                      | 115       | 164       | 324  | 67      | 34   |
| 3     | Infrastructure                           | 115       | 164       | 351  | 57      | 17   |
| 4     | College Administration                   | 139       | 179       | 314  | 56      | 16   |
| 5     | Student Discipline                       | 104       | 184       | 288  | 80      | 48   |
| 6     | Library Facility                         | 135       | 182       | 283  | 67      | 37   |
| 7     | Teaching Learning Process                | 155       | 202       | 272  | 61      | 14   |
| 8     | Student Guidance                         | 140       | 186       | 289  | 66      | 23   |
| 9     | IT Cell and Help Desk                    | 134       | 182       | 287  | 69      | 32   |
| 10    | Smart Class                              | 113       | 165       | 289  | 79      | 58   |
| 11    | Career Guidance Cell                     | 127       | 171       | 312  | 59      | 35   |
| 12    | Skill Development Training               | 110       | 175       | 295  | 81      | 43   |
| 13    | Internal and External Examination System | 128       | 168       | 324  | 54      | 30   |
| 14    | Scholarship Distribution<br>System       | 132       | 157       | 282  | 70      | 63   |
| 15    | Grievance Redressal System               | 96        | 140       | 356  | 80      | 32   |
| 16    | Women Anti-Harassment Cell               | 104       | 170       | 316  | 80      | 34   |
| 17    | Cleanliness                              | 114       | 178       | 329  | 53      | 30   |
| 18    | NCC and NSS                              | 163       | 192       | 275  | 48      | 26   |
| 19    | Sports and Cultural Activities           | 135       | 180       | 293  | 58      | 38   |
| 20    | Wi-Fi Facility                           | 95        | 126       | 250  | 98      | 135  |