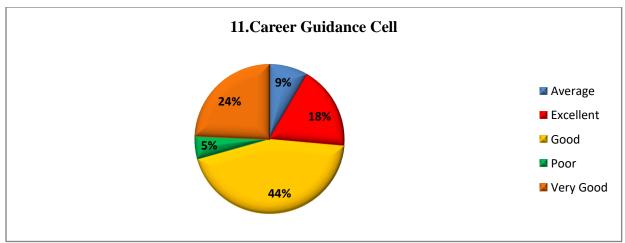

## **Total Responses – 704**

| S.No. | Questions                                | Excellent | Very Good | Good | Average | Poor |
|-------|------------------------------------------|-----------|-----------|------|---------|------|
| 1     | Admission Process                        | 161       | 192       | 285  | 46      | 20   |
| 2     | Laboratory Facility                      | 115       | 164       | 324  | 67      | 34   |
| 3     | Infrastructure                           | 115       | 164       | 351  | 57      | 17   |
| 4     | College Administration                   | 139       | 179       | 314  | 56      | 16   |
| 5     | Student Discipline                       | 104       | 184       | 288  | 80      | 48   |
| 6     | Library Facility                         | 135       | 182       | 283  | 67      | 37   |
| 7     | Teaching Learning Process                | 155       | 202       | 272  | 61      | 14   |
| 8     | Student Guidance                         | 140       | 186       | 289  | 66      | 23   |
| 9     | IT Cell and Help Desk                    | 134       | 182       | 287  | 69      | 32   |
| 10    | Smart Class                              | 113       | 165       | 289  | 79      | 58   |
| 11    | Career Guidance Cell                     | 127       | 171       | 312  | 59      | 35   |
| 12    | Skill Development Training               | 110       | 175       | 295  | 81      | 43   |
| 13    | Internal and External Examination System | 128       | 168       | 324  | 54      | 30   |
| 14    | Scholarship Distribution<br>System       | 132       | 157       | 282  | 70      | 63   |
| 15    | Grievance Redressal System               | 96        | 140       | 356  | 80      | 32   |
| 16    | Women Anti-Harassment Cell               | 104       | 170       | 316  | 80      | 34   |
| 17    | Cleanliness                              | 114       | 178       | 329  | 53      | 30   |
| 18    | NCC and NSS                              | 163       | 192       | 275  | 48      | 26   |
| 19    | Sports and Cultural Activities           | 135       | 180       | 293  | 58      | 38   |
| 20    | Wi-Fi Facility                           | 95        | 126       | 250  | 98      | 135  |