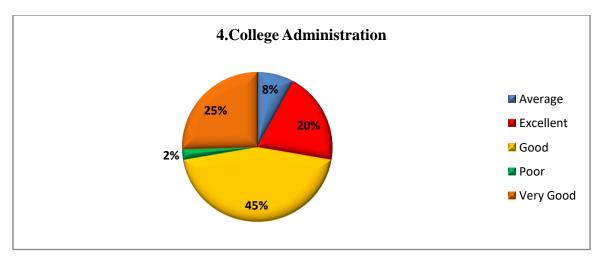

## **Total Responses – 704**

| S.No. | Questions                                | Excellent | Very Good | Good | Average | Poor |
|-------|------------------------------------------|-----------|-----------|------|---------|------|
| 1     | Admission Process                        | 161       | 192       | 285  | 46      | 20   |
| 2     | Laboratory Facility                      | 115       | 164       | 324  | 67      | 34   |
| 3     | Infrastructure                           | 115       | 164       | 351  | 57      | 17   |
| 4     | College Administration                   | 139       | 179       | 314  | 56      | 16   |
| 5     | Student Discipline                       | 104       | 184       | 288  | 80      | 48   |
| 6     | Library Facility                         | 135       | 182       | 283  | 67      | 37   |
| 7     | Teaching Learning Process                | 155       | 202       | 272  | 61      | 14   |
| 8     | Student Guidance                         | 140       | 186       | 289  | 66      | 23   |
| 9     | IT Cell and Help Desk                    | 134       | 182       | 287  | 69      | 32   |
| 10    | Smart Class                              | 113       | 165       | 289  | 79      | 58   |
| 11    | Career Guidance Cell                     | 127       | 171       | 312  | 59      | 35   |
| 12    | Skill Development Training               | 110       | 175       | 295  | 81      | 43   |
| 13    | Internal and External Examination System | 128       | 168       | 324  | 54      | 30   |
| 14    | Scholarship Distribution<br>System       | 132       | 157       | 282  | 70      | 63   |
| 15    | Grievance Redressal System               | 96        | 140       | 356  | 80      | 32   |
| 16    | Women Anti-Harassment Cell               | 104       | 170       | 316  | 80      | 34   |
| 17    | Cleanliness                              | 114       | 178       | 329  | 53      | 30   |
| 18    | NCC and NSS                              | 163       | 192       | 275  | 48      | 26   |
| 19    | Sports and Cultural Activities           | 135       | 180       | 293  | 58      | 38   |
| 20    | Wi-Fi Facility                           | 95        | 126       | 250  | 98      | 135  |