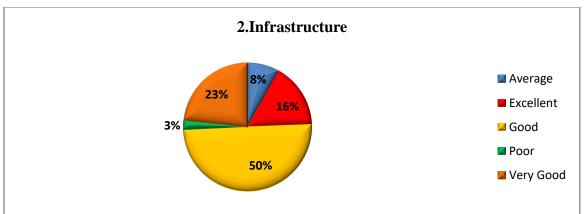

## **Total Responses – 704**

| S.No. | Questions                                | Excellent | Very Good | Good | Average | Poor |
|-------|------------------------------------------|-----------|-----------|------|---------|------|
| 1     | Admission Process                        | 161       | 192       | 285  | 46      | 20   |
| 2     | Laboratory Facility                      | 115       | 164       | 324  | 67      | 34   |
| 3     | Infrastructure                           | 115       | 164       | 351  | 57      | 17   |
| 4     | College Administration                   | 139       | 179       | 314  | 56      | 16   |
| 5     | Student Discipline                       | 104       | 184       | 288  | 80      | 48   |
| 6     | Library Facility                         | 135       | 182       | 283  | 67      | 37   |
| 7     | Teaching Learning Process                | 155       | 202       | 272  | 61      | 14   |
| 8     | Student Guidance                         | 140       | 186       | 289  | 66      | 23   |
| 9     | IT Cell and Help Desk                    | 134       | 182       | 287  | 69      | 32   |
| 10    | Smart Class                              | 113       | 165       | 289  | 79      | 58   |
| 11    | Career Guidance Cell                     | 127       | 171       | 312  | 59      | 35   |
| 12    | Skill Development Training               | 110       | 175       | 295  | 81      | 43   |
| 13    | Internal and External Examination System | 128       | 168       | 324  | 54      | 30   |
| 14    | Scholarship Distribution<br>System       | 132       | 157       | 282  | 70      | 63   |
| 15    | Grievance Redressal System               | 96        | 140       | 356  | 80      | 32   |
| 16    | Women Anti-Harassment Cell               | 104       | 170       | 316  | 80      | 34   |
| 17    | Cleanliness                              | 114       | 178       | 329  | 53      | 30   |
| 18    | NCC and NSS                              | 163       | 192       | 275  | 48      | 26   |
| 19    | Sports and Cultural Activities           | 135       | 180       | 293  | 58      | 38   |
| 20    | Wi-Fi Facility                           | 95        | 126       | 250  | 98      | 135  |