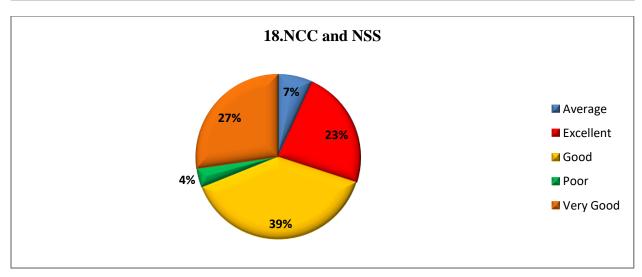

## **Total Responses – 704**

| S.No. | Questions                                | Excellent | Very Good | Good | Average | Poor |
|-------|------------------------------------------|-----------|-----------|------|---------|------|
| 1     | Admission Process                        | 161       | 192       | 285  | 46      | 20   |
| 2     | Laboratory Facility                      | 115       | 164       | 324  | 67      | 34   |
| 3     | Infrastructure                           | 115       | 164       | 351  | 57      | 17   |
| 4     | College Administration                   | 139       | 179       | 314  | 56      | 16   |
| 5     | Student Discipline                       | 104       | 184       | 288  | 80      | 48   |
| 6     | Library Facility                         | 135       | 182       | 283  | 67      | 37   |
| 7     | Teaching Learning Process                | 155       | 202       | 272  | 61      | 14   |
| 8     | Student Guidance                         | 140       | 186       | 289  | 66      | 23   |
| 9     | IT Cell and Help Desk                    | 134       | 182       | 287  | 69      | 32   |
| 10    | Smart Class                              | 113       | 165       | 289  | 79      | 58   |
| 11    | Career Guidance Cell                     | 127       | 171       | 312  | 59      | 35   |
| 12    | Skill Development Training               | 110       | 175       | 295  | 81      | 43   |
| 13    | Internal and External Examination System | 128       | 168       | 324  | 54      | 30   |
| 14    | Scholarship Distribution<br>System       | 132       | 157       | 282  | 70      | 63   |
| 15    | Grievance Redressal System               | 96        | 140       | 356  | 80      | 32   |
| 16    | Women Anti-Harassment Cell               | 104       | 170       | 316  | 80      | 34   |
| 17    | Cleanliness                              | 114       | 178       | 329  | 53      | 30   |
| 18    | NCC and NSS                              | 163       | 192       | 275  | 48      | 26   |
| 19    | Sports and Cultural Activities           | 135       | 180       | 293  | 58      | 38   |
| 20    | Wi-Fi Facility                           | 95        | 126       | 250  | 98      | 135  |