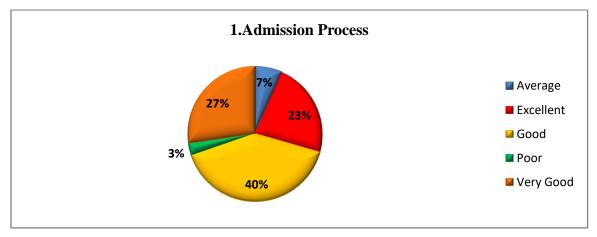

## **Total Responses – 704**

| S.No. | Questions                                | Excellent | Very Good | Good | Average | Poor |
|-------|------------------------------------------|-----------|-----------|------|---------|------|
| 1     | Admission Process                        | 161       | 192       | 285  | 46      | 20   |
| 2     | Laboratory Facility                      | 115       | 164       | 324  | 67      | 34   |
| 3     | Infrastructure                           | 115       | 164       | 351  | 57      | 17   |
| 4     | College Administration                   | 139       | 179       | 314  | 56      | 16   |
| 5     | Student Discipline                       | 104       | 184       | 288  | 80      | 48   |
| 6     | Library Facility                         | 135       | 182       | 283  | 67      | 37   |
| 7     | Teaching Learning Process                | 155       | 202       | 272  | 61      | 14   |
| 8     | Student Guidance                         | 140       | 186       | 289  | 66      | 23   |
| 9     | IT Cell and Help Desk                    | 134       | 182       | 287  | 69      | 32   |
| 10    | Smart Class                              | 113       | 165       | 289  | 79      | 58   |
| 11    | Career Guidance Cell                     | 127       | 171       | 312  | 59      | 35   |
| 12    | Skill Development Training               | 110       | 175       | 295  | 81      | 43   |
| 13    | Internal and External Examination System | 128       | 168       | 324  | 54      | 30   |
| 14    | Scholarship Distribution<br>System       | 132       | 157       | 282  | 70      | 63   |
| 15    | Grievance Redressal System               | 96        | 140       | 356  | 80      | 32   |
| 16    | Women Anti-Harassment Cell               | 104       | 170       | 316  | 80      | 34   |
| 17    | Cleanliness                              | 114       | 178       | 329  | 53      | 30   |
| 18    | NCC and NSS                              | 163       | 192       | 275  | 48      | 26   |
| 19    | Sports and Cultural Activities           | 135       | 180       | 293  | 58      | 38   |
| 20    | Wi-Fi Facility                           | 95        | 126       | 250  | 98      | 135  |