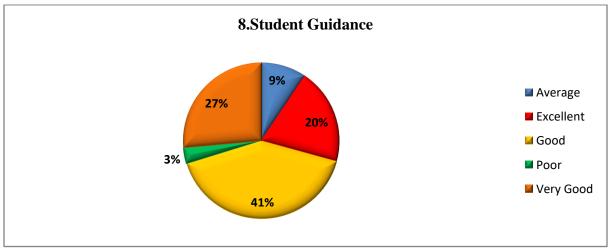

## **Total Responses – 704**

| S.No. | Questions                                | Excellent | Very Good | Good | Average | Poor |
|-------|------------------------------------------|-----------|-----------|------|---------|------|
| 1     | Admission Process                        | 161       | 192       | 285  | 46      | 20   |
| 2     | Laboratory Facility                      | 115       | 164       | 324  | 67      | 34   |
| 3     | Infrastructure                           | 115       | 164       | 351  | 57      | 17   |
| 4     | College Administration                   | 139       | 179       | 314  | 56      | 16   |
| 5     | Student Discipline                       | 104       | 184       | 288  | 80      | 48   |
| 6     | Library Facility                         | 135       | 182       | 283  | 67      | 37   |
| 7     | Teaching Learning Process                | 155       | 202       | 272  | 61      | 14   |
| 8     | Student Guidance                         | 140       | 186       | 289  | 66      | 23   |
| 9     | IT Cell and Help Desk                    | 134       | 182       | 287  | 69      | 32   |
| 10    | Smart Class                              | 113       | 165       | 289  | 79      | 58   |
| 11    | Career Guidance Cell                     | 127       | 171       | 312  | 59      | 35   |
| 12    | Skill Development Training               | 110       | 175       | 295  | 81      | 43   |
| 13    | Internal and External Examination System | 128       | 168       | 324  | 54      | 30   |
| 14    | Scholarship Distribution<br>System       | 132       | 157       | 282  | 70      | 63   |
| 15    | Grievance Redressal System               | 96        | 140       | 356  | 80      | 32   |
| 16    | Women Anti-Harassment Cell               | 104       | 170       | 316  | 80      | 34   |
| 17    | Cleanliness                              | 114       | 178       | 329  | 53      | 30   |
| 18    | NCC and NSS                              | 163       | 192       | 275  | 48      | 26   |
| 19    | Sports and Cultural Activities           | 135       | 180       | 293  | 58      | 38   |
| 20    | Wi-Fi Facility                           | 95        | 126       | 250  | 98      | 135  |