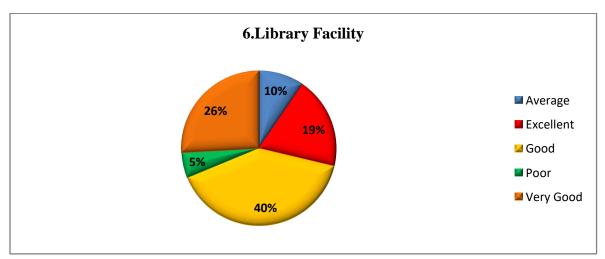

## **Total Responses – 704**

| S.No. | Questions                                | Excellent | Very Good | Good | Average | Poor |
|-------|------------------------------------------|-----------|-----------|------|---------|------|
| 1     | Admission Process                        | 161       | 192       | 285  | 46      | 20   |
| 2     | Laboratory Facility                      | 115       | 164       | 324  | 67      | 34   |
| 3     | Infrastructure                           | 115       | 164       | 351  | 57      | 17   |
| 4     | College Administration                   | 139       | 179       | 314  | 56      | 16   |
| 5     | Student Discipline                       | 104       | 184       | 288  | 80      | 48   |
| 6     | Library Facility                         | 135       | 182       | 283  | 67      | 37   |
| 7     | Teaching Learning Process                | 155       | 202       | 272  | 61      | 14   |
| 8     | Student Guidance                         | 140       | 186       | 289  | 66      | 23   |
| 9     | IT Cell and Help Desk                    | 134       | 182       | 287  | 69      | 32   |
| 10    | Smart Class                              | 113       | 165       | 289  | 79      | 58   |
| 11    | Career Guidance Cell                     | 127       | 171       | 312  | 59      | 35   |
| 12    | Skill Development Training               | 110       | 175       | 295  | 81      | 43   |
| 13    | Internal and External Examination System | 128       | 168       | 324  | 54      | 30   |
| 14    | Scholarship Distribution<br>System       | 132       | 157       | 282  | 70      | 63   |
| 15    | Grievance Redressal System               | 96        | 140       | 356  | 80      | 32   |
| 16    | Women Anti-Harassment Cell               | 104       | 170       | 316  | 80      | 34   |
| 17    | Cleanliness                              | 114       | 178       | 329  | 53      | 30   |
| 18    | NCC and NSS                              | 163       | 192       | 275  | 48      | 26   |
| 19    | Sports and Cultural Activities           | 135       | 180       | 293  | 58      | 38   |
| 20    | Wi-Fi Facility                           | 95        | 126       | 250  | 98      | 135  |