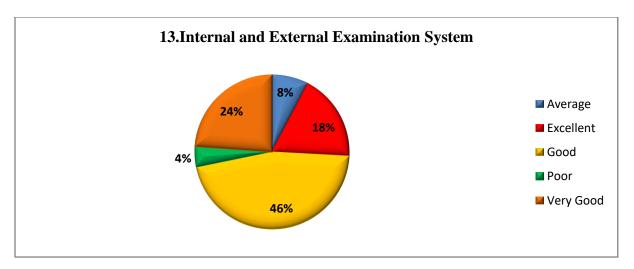

## **Total Responses – 704**

| S.No. | Questions                                | Excellent | Very Good | Good | Average | Poor |
|-------|------------------------------------------|-----------|-----------|------|---------|------|
| 1     | Admission Process                        | 161       | 192       | 285  | 46      | 20   |
| 2     | Laboratory Facility                      | 115       | 164       | 324  | 67      | 34   |
| 3     | Infrastructure                           | 115       | 164       | 351  | 57      | 17   |
| 4     | College Administration                   | 139       | 179       | 314  | 56      | 16   |
| 5     | Student Discipline                       | 104       | 184       | 288  | 80      | 48   |
| 6     | Library Facility                         | 135       | 182       | 283  | 67      | 37   |
| 7     | Teaching Learning Process                | 155       | 202       | 272  | 61      | 14   |
| 8     | Student Guidance                         | 140       | 186       | 289  | 66      | 23   |
| 9     | IT Cell and Help Desk                    | 134       | 182       | 287  | 69      | 32   |
| 10    | Smart Class                              | 113       | 165       | 289  | 79      | 58   |
| 11    | Career Guidance Cell                     | 127       | 171       | 312  | 59      | 35   |
| 12    | Skill Development Training               | 110       | 175       | 295  | 81      | 43   |
| 13    | Internal and External Examination System | 128       | 168       | 324  | 54      | 30   |
| 14    | Scholarship Distribution<br>System       | 132       | 157       | 282  | 70      | 63   |
| 15    | Grievance Redressal System               | 96        | 140       | 356  | 80      | 32   |
| 16    | Women Anti-Harassment Cell               | 104       | 170       | 316  | 80      | 34   |
| 17    | Cleanliness                              | 114       | 178       | 329  | 53      | 30   |
| 18    | NCC and NSS                              | 163       | 192       | 275  | 48      | 26   |
| 19    | Sports and Cultural Activities           | 135       | 180       | 293  | 58      | 38   |
| 20    | Wi-Fi Facility                           | 95        | 126       | 250  | 98      | 135  |