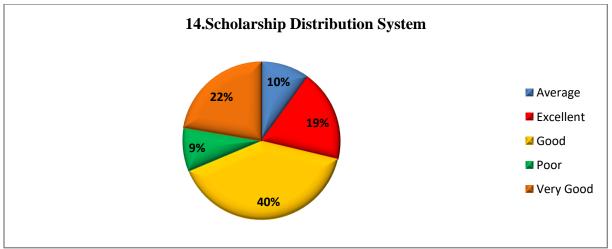

## **Total Responses – 704**

| S.No. | Questions                                | Excellent | Very Good | Good | Average | Poor |
|-------|------------------------------------------|-----------|-----------|------|---------|------|
| 1     | Admission Process                        | 161       | 192       | 285  | 46      | 20   |
| 2     | Laboratory Facility                      | 115       | 164       | 324  | 67      | 34   |
| 3     | Infrastructure                           | 115       | 164       | 351  | 57      | 17   |
| 4     | College Administration                   | 139       | 179       | 314  | 56      | 16   |
| 5     | Student Discipline                       | 104       | 184       | 288  | 80      | 48   |
| 6     | Library Facility                         | 135       | 182       | 283  | 67      | 37   |
| 7     | Teaching Learning Process                | 155       | 202       | 272  | 61      | 14   |
| 8     | Student Guidance                         | 140       | 186       | 289  | 66      | 23   |
| 9     | IT Cell and Help Desk                    | 134       | 182       | 287  | 69      | 32   |
| 10    | Smart Class                              | 113       | 165       | 289  | 79      | 58   |
| 11    | Career Guidance Cell                     | 127       | 171       | 312  | 59      | 35   |
| 12    | Skill Development Training               | 110       | 175       | 295  | 81      | 43   |
| 13    | Internal and External Examination System | 128       | 168       | 324  | 54      | 30   |
| 14    | Scholarship Distribution<br>System       | 132       | 157       | 282  | 70      | 63   |
| 15    | Grievance Redressal System               | 96        | 140       | 356  | 80      | 32   |
| 16    | Women Anti-Harassment Cell               | 104       | 170       | 316  | 80      | 34   |
| 17    | Cleanliness                              | 114       | 178       | 329  | 53      | 30   |
| 18    | NCC and NSS                              | 163       | 192       | 275  | 48      | 26   |
| 19    | Sports and Cultural Activities           | 135       | 180       | 293  | 58      | 38   |
| 20    | Wi-Fi Facility                           | 95        | 126       | 250  | 98      | 135  |