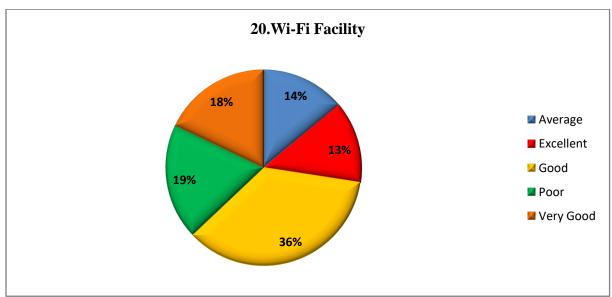

## **Total Responses – 704**

| S.No. | Questions                                | Excellent | Very Good | Good | Average | Poor |
|-------|------------------------------------------|-----------|-----------|------|---------|------|
| 1     | Admission Process                        | 161       | 192       | 285  | 46      | 20   |
| 2     | Laboratory Facility                      | 115       | 164       | 324  | 67      | 34   |
| 3     | Infrastructure                           | 115       | 164       | 351  | 57      | 17   |
| 4     | College Administration                   | 139       | 179       | 314  | 56      | 16   |
| 5     | Student Discipline                       | 104       | 184       | 288  | 80      | 48   |
| 6     | Library Facility                         | 135       | 182       | 283  | 67      | 37   |
| 7     | Teaching Learning Process                | 155       | 202       | 272  | 61      | 14   |
| 8     | Student Guidance                         | 140       | 186       | 289  | 66      | 23   |
| 9     | IT Cell and Help Desk                    | 134       | 182       | 287  | 69      | 32   |
| 10    | Smart Class                              | 113       | 165       | 289  | 79      | 58   |
| 11    | Career Guidance Cell                     | 127       | 171       | 312  | 59      | 35   |
| 12    | Skill Development Training               | 110       | 175       | 295  | 81      | 43   |
| 13    | Internal and External Examination System | 128       | 168       | 324  | 54      | 30   |
| 14    | Scholarship Distribution<br>System       | 132       | 157       | 282  | 70      | 63   |
| 15    | Grievance Redressal System               | 96        | 140       | 356  | 80      | 32   |
| 16    | Women Anti-Harassment Cell               | 104       | 170       | 316  | 80      | 34   |
| 17    | Cleanliness                              | 114       | 178       | 329  | 53      | 30   |
| 18    | NCC and NSS                              | 163       | 192       | 275  | 48      | 26   |
| 19    | Sports and Cultural Activities           | 135       | 180       | 293  | 58      | 38   |
| 20    | Wi-Fi Facility                           | 95        | 126       | 250  | 98      | 135  |