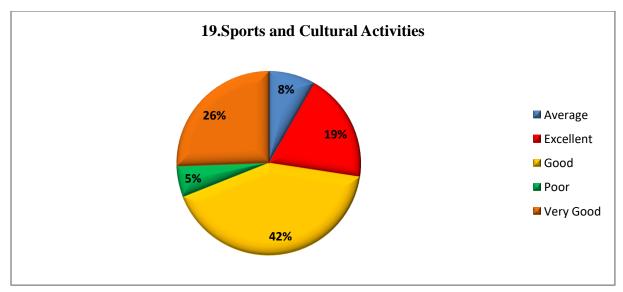

## **Total Responses – 704**

| S.No. | Questions                                | Excellent | Very Good | Good | Average | Poor |
|-------|------------------------------------------|-----------|-----------|------|---------|------|
| 1     | Admission Process                        | 161       | 192       | 285  | 46      | 20   |
| 2     | Laboratory Facility                      | 115       | 164       | 324  | 67      | 34   |
| 3     | Infrastructure                           | 115       | 164       | 351  | 57      | 17   |
| 4     | College Administration                   | 139       | 179       | 314  | 56      | 16   |
| 5     | Student Discipline                       | 104       | 184       | 288  | 80      | 48   |
| 6     | Library Facility                         | 135       | 182       | 283  | 67      | 37   |
| 7     | Teaching Learning Process                | 155       | 202       | 272  | 61      | 14   |
| 8     | Student Guidance                         | 140       | 186       | 289  | 66      | 23   |
| 9     | IT Cell and Help Desk                    | 134       | 182       | 287  | 69      | 32   |
| 10    | Smart Class                              | 113       | 165       | 289  | 79      | 58   |
| 11    | Career Guidance Cell                     | 127       | 171       | 312  | 59      | 35   |
| 12    | Skill Development Training               | 110       | 175       | 295  | 81      | 43   |
| 13    | Internal and External Examination System | 128       | 168       | 324  | 54      | 30   |
| 14    | Scholarship Distribution<br>System       | 132       | 157       | 282  | 70      | 63   |
| 15    | Grievance Redressal System               | 96        | 140       | 356  | 80      | 32   |
| 16    | Women Anti-Harassment Cell               | 104       | 170       | 316  | 80      | 34   |
| 17    | Cleanliness                              | 114       | 178       | 329  | 53      | 30   |
| 18    | NCC and NSS                              | 163       | 192       | 275  | 48      | 26   |
| 19    | Sports and Cultural Activities           | 135       | 180       | 293  | 58      | 38   |
| 20    | Wi-Fi Facility                           | 95        | 126       | 250  | 98      | 135  |