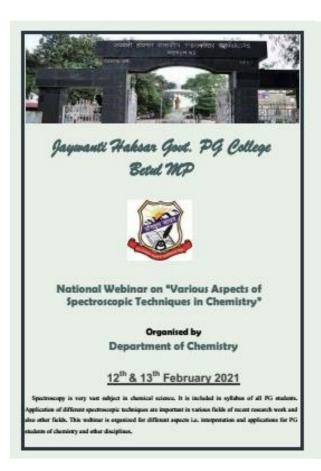

## One Day Online National Webinar, Session 2020-21

| Topic of Webinar   | National Webinar on "Various Aspects of Spectroscopy Techniques in |  |
|--------------------|--------------------------------------------------------------------|--|
|                    | Chemistry"                                                         |  |
| Date               | 12/02/2021 to 13/02/2021                                           |  |
| Name of Department | Chemistry                                                          |  |
| Expert Name        | Dr. V.R, Sariya (Retire Principal, Govt M.G.M. College)            |  |
|                    |                                                                    |  |