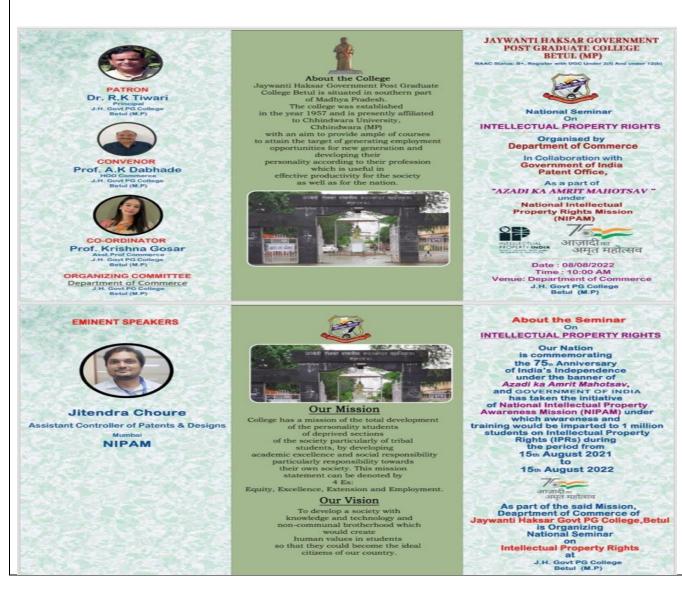

### 2. One Day Online National Seminar

#### **Session 2021-22**

| Topic of Seminar   | National Seminar on "Intellectual Properties Right"      |  |  |  |
|--------------------|----------------------------------------------------------|--|--|--|
| Date               | 08/08/2022                                               |  |  |  |
| Name of Department | Commerce                                                 |  |  |  |
| Expert Name        | Mr. Jitendra Choure, Assistant Controller of Patents and |  |  |  |
|                    | Designs, Mumbai, (jitendra choure@gmail.com)             |  |  |  |

### Report on the Seminar on Intellectual Property Rights conducted on 8th August 2022

A seminar on Intellectual Property Rights was conducted by Department of Commerce in collaboration with Government of India Patent Office, as a part of AZADI KA AMRIT MAHOTSAV under at Jaywanti Haksar Government PG College Betul M.P on 08/08/2022. The workshop was jointly organized with National Intellectual Property Rights Mission (NIPAM). The seminar was delivered from the college campus. Over 243 participants attended the Workshop along with faculty members of different departments. Participants were welcomed by moderator Ms. Krishna Gosar Assistant Professor Commerce at 10:10 am, followed by initial remarks from Dr. Vijeta Choubey, Professor of History as a guest dignitary. The seminar was inaugurated by Dr. Anita Soni and Dr. Vijeta Choubey at 10.20 am with inaugural address. During his inaugural address she stressed the importance of IPR and its relevance in these times and its necessity for the advancement in research and development in India. Dr. Rajesh Sheshkar presided over the session by highlighting Background of the seminar. Introduction of first speaker was given by Ms. Krishna Gosar. The first speaker Jitendra Choure (Assistant Controller of Patent &Designs NIPAM) spoke on the topic of "Intellectual Property Rights. His lecture started with an introduction to Intellectual Property Laws and spanned across the different disciplines related to IPR. His presentation began with explaining the various aspects of IPR, what is Patent and copy right etc with videos along with power point presentation. He discussed in detail about the topics such as what is copyright? What do we mean by author or creator?' etc He pointed out that IPR is no more confined to the legal fraternity, but has spread across all disciplines because of which it has an impact and significance on arts, science, commerce, management and business. Patents copyright and trademarks have great significance not only in the uplifting the knowledge economy but also in fine-tuning it. He elucidated the meaning of intellectual use of traditional knowledge with an example. He gave an overview on the importance of legislation in the field of science and arts community, how innovation comes with different disciplines with collaboration research, marketing innovations etc. He explained how to file a patent in India itself with respect to life science, biotechnology, computer science and physical sciences and also in the context of collaboration research. He also briefed on IPR laws in different countries like USA, Germany, UK etc. Then he discussed on different aspects of intellectual properties like industrial design, geographical indication, trade secret, protection of farmers' rights and researchers' rights. He concluded the talk by explaining the rationale of protection and the nature of IPR. He emphasized that IPR has to be renewed from time to time for keeping them in force except in