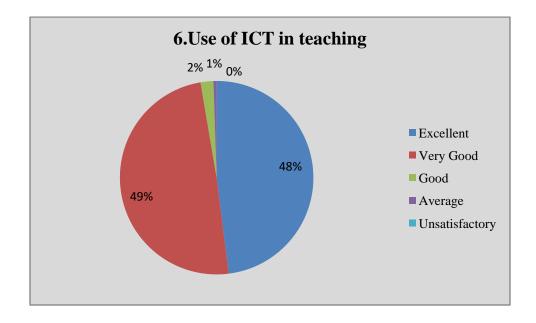

#### **Student Feedback Analysis**

| Q.N. | Questions                                                         | Excellent | Very<br>good | Good | Average | Unsatisfa<br>ctory |
|------|-------------------------------------------------------------------|-----------|--------------|------|---------|--------------------|
| 1    | Utility of the course content                                     | 612       | 131          | 7    | 0       | 0                  |
| 2    | Regular classes in the college                                    | 560       | 185          | 5    | 0       | 0                  |
| 3    | Use student's centric methods to enhance the learning experience. | 708       | 40           | 2    | 0       | 0                  |
| 4    | Participation of student in teaching<br>-learning process         | 666       | 82           | 2    | 0       | 0                  |
| 5    | Use of innovative techniques in teaching                          | 651       | 83           | 16   | 0       | 0                  |
| 6    | Use of ICT in teaching                                            | 360       | 370          | 16   | 4       | 0                  |
| 7    | Availability of the text books in the library                     | 588       | 148          | 9    | 5       | 0                  |
| 8    | Availability of online study material in the library.             | 492       | 230          | 25   | 3       | 0                  |
| 9    | Various opportunities provided by the college to learn and grow?  | 711       | 32           | 7    | 0       | 0                  |
| 10   | Laboratory Facilities (Only for science students )                | 112       | 192          | 18   | 3       | 0                  |

#### **Student Responses**

Graphical Presentation of Student Feedback Analysis