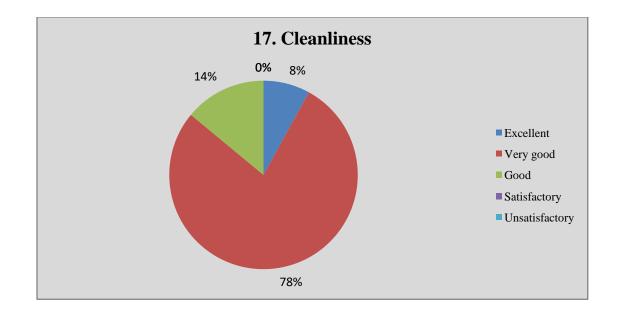

## **Parents Response in Percentage**

| Que No. | Question                                         | Excellent | Very<br>Good | Good | Satisfactory | Unsatisfactory |
|---------|--------------------------------------------------|-----------|--------------|------|--------------|----------------|
| 1       | Admission Process                                | 35        | 27           | 16   | 20           | 02             |
| 2       | Laboratory Facilities                            | 35        | 27           | 16   | 20           | 02             |
| 3       | Infrastructure                                   | 21        | 34           | 26   | 10           | 09             |
| 4       | College Administration                           | 14        | 42           | 28   | 12           | 04             |
| 5       | Students Discipline                              | 10        | 60           | 20   | 09           | 01             |
| 6       | Canteen Facilities                               | 21        | 60           | 19   | 00           | 00             |
| 7       | Library Facilities                               | 17        | 63           | 20   | 00           | 00             |
| 8       | Sports and Cultural Facility                     | 14        | 42           | 34   | 10           | 00             |
| 9       | Teaching                                         | 60        | 20           | 18   | 02           | 00             |
| 10      | Wi-Fi Facilities                                 | 20        | 50           | 30   | 00           | 00             |
| 11      | IT cell and Helpdesk                             | 41        | 35           | 16   | 08           | 00             |
| 12      | Career Guidance Cell                             | 45        | 30           | 17   | 08           | 00             |
| 13      | Skills Development Training                      | 39        | 29           | 21   | 11           | 00             |
| 14      | Internal and External Exam Process<br>and System | 39        | 37           | 14   | 10           | 00             |
| 15      | Grievance or Complaint Handling<br>System        | 15        | 55           | 30   | 00           | 00             |
| 16      | Anti Sexual Harassment                           | 40        | 30           | 30   | 00           | 00             |
| 17      | Cleanliness                                      | 08        | 78           | 14   | 00           | 00             |
| 18      | NSS and NCC                                      | 73        | 18           | 09   | 00           | 00             |