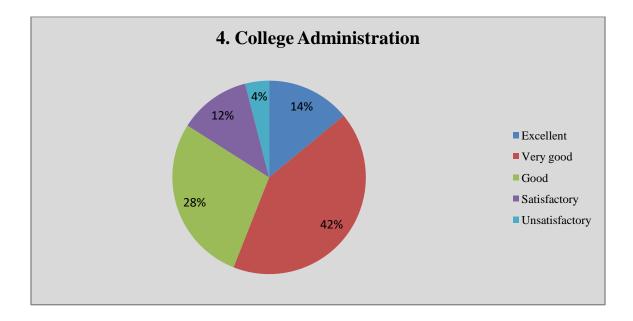

## **Parents Response in Percentage**

| Que No. | Question                                         | Excellent | Very<br>Good | Good | Satisfactory | Unsatisfactory |
|---------|--------------------------------------------------|-----------|--------------|------|--------------|----------------|
| 1       | Admission Process                                | 35        | 27           | 16   | 20           | 02             |
| 2       | Laboratory Facilities                            | 35        | 27           | 16   | 20           | 02             |
| 3       | Infrastructure                                   | 21        | 34           | 26   | 10           | 09             |
| 4       | College Administration                           | 14        | 42           | 28   | 12           | 04             |
| 5       | Students Discipline                              | 10        | 60           | 20   | 09           | 01             |
| 6       | Canteen Facilities                               | 21        | 60           | 19   | 00           | 00             |
| 7       | Library Facilities                               | 17        | 63           | 20   | 00           | 00             |
| 8       | Sports and Cultural Facility                     | 14        | 42           | 34   | 10           | 00             |
| 9       | Teaching                                         | 60        | 20           | 18   | 02           | 00             |
| 10      | Wi-Fi Facilities                                 | 20        | 50           | 30   | 00           | 00             |
| 11      | IT cell and Helpdesk                             | 41        | 35           | 16   | 08           | 00             |
| 12      | Career Guidance Cell                             | 45        | 30           | 17   | 08           | 00             |
| 13      | Skills Development Training                      | 39        | 29           | 21   | 11           | 00             |
| 14      | Internal and External Exam Process<br>and System | 39        | 37           | 14   | 10           | 00             |
| 15      | Grievance or Complaint Handling<br>System        | 15        | 55           | 30   | 00           | 00             |
| 16      | Anti Sexual Harassment                           | 40        | 30           | 30   | 00           | 00             |
| 17      | Cleanliness                                      | 08        | 78           | 14   | 00           | 00             |
| 18      | NSS and NCC                                      | 73        | 18           | 09   | 00           | 00             |

**Graphical Presentation of Parent Feedback** 