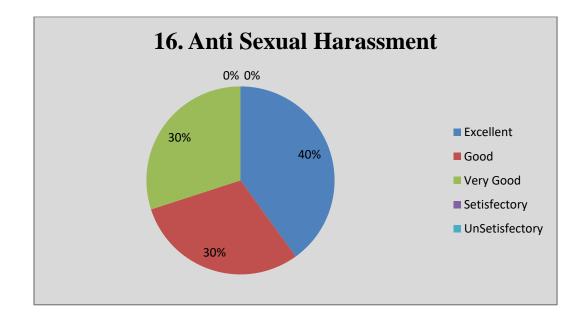

## **Parents Response in Percentage**

| Que No. | Question                                         | Excellent | Very<br>Good | Good | Satisfactory | Unsatisfactory |
|---------|--------------------------------------------------|-----------|--------------|------|--------------|----------------|
| 1       | Admission Process                                | 35        | 27           | 16   | 20           | 02             |
| 2       | Laboratory Facilities                            | 35        | 27           | 16   | 20           | 02             |
| 3       | Infrastructure                                   | 21        | 34           | 26   | 10           | 09             |
| 4       | College Administration                           | 14        | 42           | 28   | 12           | 04             |
| 5       | Students Discipline                              | 10        | 60           | 20   | 09           | 01             |
| 6       | Canteen Facilities                               | 21        | 60           | 19   | 00           | 00             |
| 7       | Library Facilities                               | 17        | 63           | 20   | 00           | 00             |
| 8       | Sports and Cultural Facility                     | 14        | 42           | 34   | 10           | 00             |
| 9       | Teaching                                         | 60        | 20           | 18   | 02           | 00             |
| 10      | Wi-Fi Facilities                                 | 20        | 50           | 30   | 00           | 00             |
| 11      | IT cell and Helpdesk                             | 41        | 35           | 16   | 08           | 00             |
| 12      | Career Guidance Cell                             | 45        | 30           | 17   | 08           | 00             |
| 13      | Skills Development Training                      | 39        | 29           | 21   | 11           | 00             |
| 14      | Internal and External Exam Process<br>and System | 39        | 37           | 14   | 10           | 00             |
| 15      | Grievance or Complaint Handling<br>System        | 15        | 55           | 30   | 00           | 00             |
| 16      | Anti Sexual Harassment                           | 40        | 30           | 30   | 00           | 00             |
| 17      | Cleanliness                                      | 08        | 78           | 14   | 00           | 00             |
| 18      | NSS and NCC                                      | 73        | 18           | 09   | 00           | 00             |

**Graphical Presentation of Parent Feedback** 