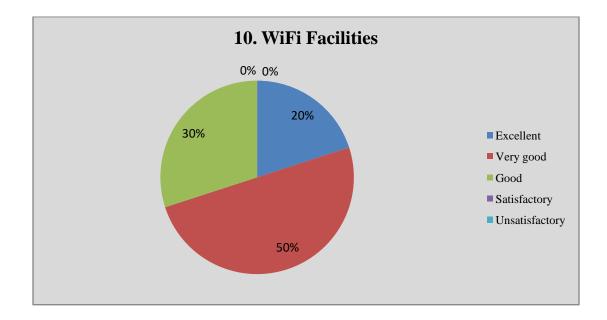

## **Parents Response in Percentage**

| Que No. | Question                                         | Excellent | Very<br>Good | Good | Satisfactory | Unsatisfactory |
|---------|--------------------------------------------------|-----------|--------------|------|--------------|----------------|
| 1       | Admission Process                                | 35        | 27           | 16   | 20           | 02             |
| 2       | Laboratory Facilities                            | 35        | 27           | 16   | 20           | 02             |
| 3       | Infrastructure                                   | 21        | 34           | 26   | 10           | 09             |
| 4       | College Administration                           | 14        | 42           | 28   | 12           | 04             |
| 5       | Students Discipline                              | 10        | 60           | 20   | 09           | 01             |
| 6       | Canteen Facilities                               | 21        | 60           | 19   | 00           | 00             |
| 7       | Library Facilities                               | 17        | 63           | 20   | 00           | 00             |
| 8       | Sports and Cultural Facility                     | 14        | 42           | 34   | 10           | 00             |
| 9       | Teaching                                         | 60        | 20           | 18   | 02           | 00             |
| 10      | Wi-Fi Facilities                                 | 20        | 50           | 30   | 00           | 00             |
| 11      | IT cell and Helpdesk                             | 41        | 35           | 16   | 08           | 00             |
| 12      | Career Guidance Cell                             | 45        | 30           | 17   | 08           | 00             |
| 13      | Skills Development Training                      | 39        | 29           | 21   | 11           | 00             |
| 14      | Internal and External Exam Process<br>and System | 39        | 37           | 14   | 10           | 00             |
| 15      | Grievance or Complaint Handling<br>System        | 15        | 55           | 30   | 00           | 00             |
| 16      | Anti Sexual Harassment                           | 40        | 30           | 30   | 00           | 00             |
| 17      | Cleanliness                                      | 08        | 78           | 14   | 00           | 00             |
| 18      | NSS and NCC                                      | 73        | 18           | 09   | 00           | 00             |

**Graphical Presentation of Parent Feedback** 