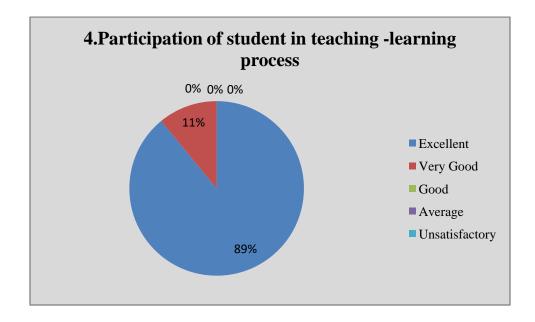

#### **Student Feedback Analysis**

| Q.N. | Questions                                                         | Excellent | Very<br>good | Good | Average | Unsatisfa<br>ctory |
|------|-------------------------------------------------------------------|-----------|--------------|------|---------|--------------------|
| 1    | Utility of the course content                                     | 612       | 131          | 7    | 0       | 0                  |
| 2    | Regular classes in the college                                    | 560       | 185          | 5    | 0       | 0                  |
| 3    | Use student's centric methods to enhance the learning experience. | 708       | 40           | 2    | 0       | 0                  |
| 4    | Participation of student in teaching<br>-learning process         | 666       | 82           | 2    | 0       | 0                  |
| 5    | Use of innovative techniques in teaching                          | 651       | 83           | 16   | 0       | 0                  |
| 6    | Use of ICT in teaching                                            | 360       | 370          | 16   | 4       | 0                  |
| 7    | Availability of the text books in the library                     | 588       | 148          | 9    | 5       | 0                  |
| 8    | Availability of online study material in the library.             | 492       | 230          | 25   | 3       | 0                  |
| 9    | Various opportunities provided by the college to learn and grow?  | 711       | 32           | 7    | 0       | 0                  |
| 10   | Laboratory Facilities (Only for science students )                | 112       | 192          | 18   | 3       | 0                  |

#### **Student Responses**

Graphical Presentation of Student Feedback Analysis