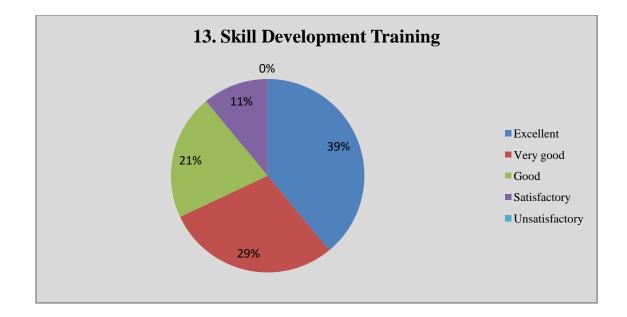

## **Parents Response in Percentage**

| Que No. | Question                                         | Excellent | Very<br>Good | Good | Satisfactory | Unsatisfactory |
|---------|--------------------------------------------------|-----------|--------------|------|--------------|----------------|
| 1       | Admission Process                                | 35        | 27           | 16   | 20           | 02             |
| 2       | Laboratory Facilities                            | 35        | 27           | 16   | 20           | 02             |
| 3       | Infrastructure                                   | 21        | 34           | 26   | 10           | 09             |
| 4       | College Administration                           | 14        | 42           | 28   | 12           | 04             |
| 5       | Students Discipline                              | 10        | 60           | 20   | 09           | 01             |
| 6       | Canteen Facilities                               | 21        | 60           | 19   | 00           | 00             |
| 7       | Library Facilities                               | 17        | 63           | 20   | 00           | 00             |
| 8       | Sports and Cultural Facility                     | 14        | 42           | 34   | 10           | 00             |
| 9       | Teaching                                         | 60        | 20           | 18   | 02           | 00             |
| 10      | Wi-Fi Facilities                                 | 20        | 50           | 30   | 00           | 00             |
| 11      | IT cell and Helpdesk                             | 41        | 35           | 16   | 08           | 00             |
| 12      | Career Guidance Cell                             | 45        | 30           | 17   | 08           | 00             |
| 13      | Skills Development Training                      | 39        | 29           | 21   | 11           | 00             |
| 14      | Internal and External Exam Process<br>and System | 39        | 37           | 14   | 10           | 00             |
| 15      | Grievance or Complaint Handling<br>System        | 15        | 55           | 30   | 00           | 00             |
| 16      | Anti Sexual Harassment                           | 40        | 30           | 30   | 00           | 00             |
| 17      | Cleanliness                                      | 08        | 78           | 14   | 00           | 00             |
| 18      | NSS and NCC                                      | 73        | 18           | 09   | 00           | 00             |

**Graphical Presentation of Parent Feedback** 