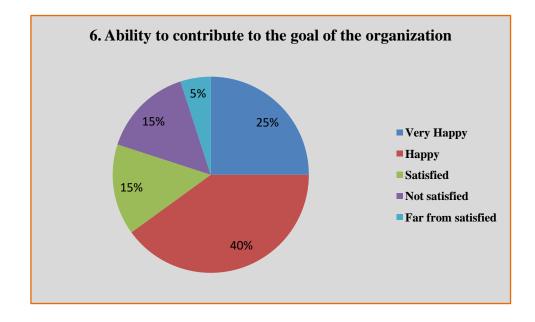

### **Employer Feedback Analysis**

| QN | Question                                                               | Very<br>Happy | Нарру | Satisfied | Not<br>satisfied | Far from satisfied |
|----|------------------------------------------------------------------------|---------------|-------|-----------|------------------|--------------------|
| 1  | General Communication Skills                                           | 20%           | 35%   | 30%       | 15%              | 00%                |
| 2  | Developing practical solutions<br>to work place problems               | 15%           | 35%   | 25%       | 20%              | 05%                |
| 3  | Working as part of a team                                              | 25%           | 30%   | 30%       | 15%              | 00%                |
| 4  | Creative in response to work place challenges                          | 25%           | 40%   | 20%       | 15%              | 00%                |
| 5  | Self-motivated and taking on<br>appropriate level of<br>responsibility | 20%           | 45%   | 15%       | 10%              | 10%                |
| 6  | Ability to contribute to the goal of the organization                  | 25%           | 40%   | 15%       | 15%              | 05%                |
| 7  | Ability to manage/ leadership qualities                                | 20%           | 35%   | 30%       | 10%              | 05%                |
| 8  | Innovativeness, creativity                                             | 15%           | 40%   | 20%       | 15%              | 10%                |
| 9  | Relationship with seniors/peers/subordinates                           | 25%           | 30%   | 20%       | 20%              | 05%                |
| 10 | Involvement in social activities                                       | 35%           | 40%   | 10%       | 10%              | 05%                |
| 11 | Ability to take up extra responsibility                                | 30%           | 35%   | 20%       | 10%              | 05%                |

### **Graphical Presentation of Employer Feedback Analysis**

Jaywanti Haksar Government Post Graduate College, Betul (MP)

Office: Civil Lines, Betul- 460001 Tel: 07141- 234244 E-mail: hegihpgcbet@mp.gov.inWebsite: www.jhgovtbetul.com