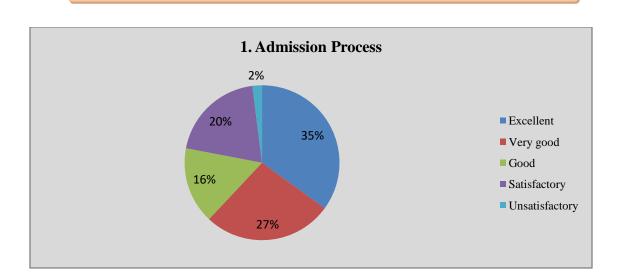

## **Parents Response in Percentage**

| Que No. | Question                                         | Excellent | Very<br>Good | Good | Satisfactory | Unsatisfactory |
|---------|--------------------------------------------------|-----------|--------------|------|--------------|----------------|
| 1       | Admission Process                                | 35        | 27           | 16   | 20           | 02             |
| 2       | Laboratory Facilities                            | 35        | 27           | 16   | 20           | 02             |
| 3       | Infrastructure                                   | 21        | 34           | 26   | 10           | 09             |
| 4       | College Administration                           | 14        | 42           | 28   | 12           | 04             |
| 5       | Students Discipline                              | 10        | 60           | 20   | 09           | 01             |
| 6       | Canteen Facilities                               | 21        | 60           | 19   | 00           | 00             |
| 7       | Library Facilities                               | 17        | 63           | 20   | 00           | 00             |
| 8       | Sports and Cultural Facility                     | 14        | 42           | 34   | 10           | 00             |
| 9       | Teaching                                         | 60        | 20           | 18   | 02           | 00             |
| 10      | Wi-Fi Facilities                                 | 20        | 50           | 30   | 00           | 00             |
| 11      | IT cell and Helpdesk                             | 41        | 35           | 16   | 08           | 00             |
| 12      | Career Guidance Cell                             | 45        | 30           | 17   | 08           | 00             |
| 13      | Skills Development Training                      | 39        | 29           | 21   | 11           | 00             |
| 14      | Internal and External Exam Process<br>and System | 39        | 37           | 14   | 10           | 00             |
| 15      | Grievance or Complaint Handling<br>System        | 15        | 55           | 30   | 00           | 00             |
| 16      | Anti Sexual Harassment                           | 40        | 30           | 30   | 00           | 00             |
| 17      | Cleanliness                                      | 08        | 78           | 14   | 00           | 00             |
| 18      | NSS and NCC                                      | 73        | 18           | 09   | 00           | 00             |

**Graphical Presentation of Parent Feedback** 