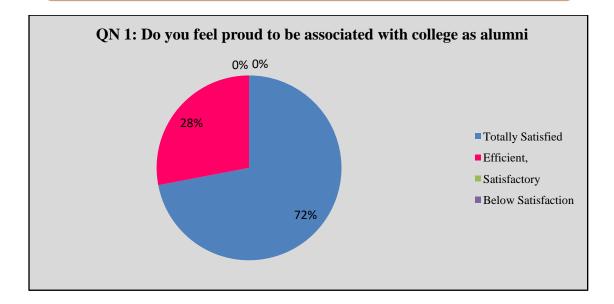

### Alumni Feedback Analysis

#### Alumni Responses in Percentage

| Q<br>N | Question                                                                                            | Totally<br>Satisfied | Efficient | Satisfactory | Below<br>Satisfaction |
|--------|-----------------------------------------------------------------------------------------------------|----------------------|-----------|--------------|-----------------------|
| 1      | Do you feel proud to be associated with college as alumni?                                          | 72                   | 28        | 0            | 0                     |
| 2      | Are you willing to contribute to development of the college?                                        | 25                   | 45        | 30           | 0                     |
| 3      | How do you rate development activities<br>organized by the college for your overall<br>development? | 55                   | 35        | 10           | 0                     |
| 4      | Will you recommend you relative/friends to enrol at this college?                                   | 45                   | 50        | 5            | 0                     |
| 5      | Do you feel that adequate knowledge was gained during your course of study?                         | 55                   | 35        | 10           | 0                     |
| 6      | In knowledge gained in college relevant<br>in your present job?                                     | 38                   | 58        | 4            | 0                     |
| 7      | How do you rate student teacher relationship in college as a whole?                                 | 44                   | 48        | 8            | 0                     |
| 8      | How do you rate laboratory facilities provided by college to you during your study?                 | 28                   | 22        | 0            | 0                     |
| 9      | How do you rate library facilities provided by college to you?                                      | 42                   | 54        | 4            | 0                     |
| 10     | How do you rate sport facilities provided<br>by college to you?                                     | 8                    | 12        | 56           | 24                    |
| 11     | How do you rate extra- curricular activities of college?                                            | 58                   | 40        | 2            | 0                     |