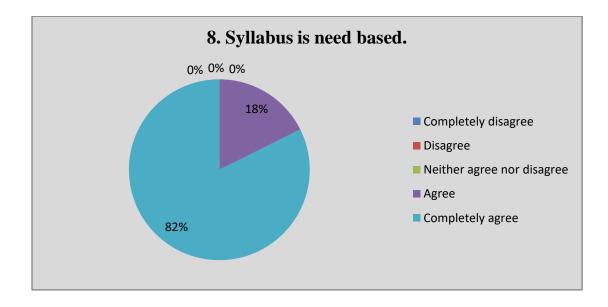

### **Teachers Feedback Analysis**

| Q.No. |                                                                                        |                                                         | Question               |                                  |                    |                  |
|-------|----------------------------------------------------------------------------------------|---------------------------------------------------------|------------------------|----------------------------------|--------------------|------------------|
| 1     | Total No. of feedback forms collected from teachers                                    |                                                         |                        |                                  |                    |                  |
| 2     | Total number of male and female teacher (Gender)                                       |                                                         | 50 Male                | 35 Female                        |                    |                  |
|       | A so Crown of Tooshors                                                                 | 21-30 year                                              | 31-40 year             | 41-50 year                       | 51-65 year         |                  |
| 3 Age | Age Group of Teachers                                                                  | 6                                                       | 35                     | 21                               | 23                 |                  |
| 4     | Academic Qualification                                                                 | NET/SLET with Ph. D.                                    | NET/SLET/P<br>h.D.     | M.Phil.                          | Other              |                  |
|       |                                                                                        | 23                                                      | 32                     | 16                               | 17                 |                  |
| 5     | Designation                                                                            | Professor                                               | Associate<br>Professor | Assistant<br>Professor           | Guest<br>faculty   |                  |
|       |                                                                                        | ProfessorProfessorProfessorfaculty95393211020Years20-30 |                        |                                  |                    |                  |
| 6     | Experience                                                                             | 1-10 Years                                              | 10-20 Years            | 20-30<br>Years                   | More than 30 years |                  |
| -     | F                                                                                      | 46                                                      | 17                     | 4                                | 18                 |                  |
| 7     | Syllabus is suitable to course.                                                        | Completely disagree                                     | Disagree               | Neither<br>agree nor<br>disagree | Agree              | Completely agree |
|       |                                                                                        | 0                                                       | 0                      | 0                                | 13                 | 72               |
| 8     | Syllabus is need based.                                                                | 0                                                       | 0                      | 0                                | 15                 | 70               |
| 9     | Aims and objective of the syllabi are well defined and clear to teachers and students. | 0                                                       | 0                      | 0                                | 10                 | 75               |
| 10    | The course/syllabus has good balance between theory and application                    | 0                                                       | 0                      | 0                                | 35                 | 50               |
| 11    | The course/syllabus has made<br>me interested in the subject<br>area                   | 0                                                       | 0                      | 0                                | 7                  | 78               |