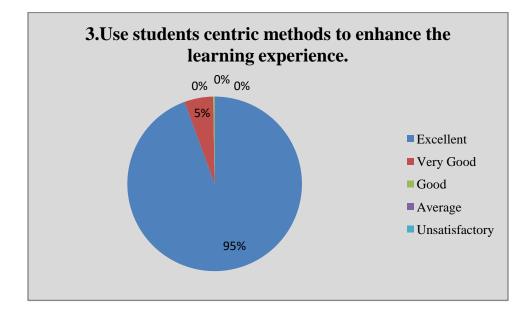

#### **Student Feedback Analysis**

| Q.N. | Questions                                                         | Excellent | Very<br>good | Good | Average | Unsatisfa<br>ctory |
|------|-------------------------------------------------------------------|-----------|--------------|------|---------|--------------------|
| 1    | Utility of the course content                                     | 612       | 131          | 7    | 0       | 0                  |
| 2    | Regular classes in the college                                    | 560       | 185          | 5    | 0       | 0                  |
| 3    | Use student's centric methods to enhance the learning experience. | 708       | 40           | 2    | 0       | 0                  |
| 4    | Participation of student in teaching<br>-learning process         | 666       | 82           | 2    | 0       | 0                  |
| 5    | Use of innovative techniques in teaching                          | 651       | 83           | 16   | 0       | 0                  |
| 6    | Use of ICT in teaching                                            | 360       | 370          | 16   | 4       | 0                  |
| 7    | Availability of the text books in the library                     | 588       | 148          | 9    | 5       | 0                  |
| 8    | Availability of online study material in the library.             | 492       | 230          | 25   | 3       | 0                  |
| 9    | Various opportunities provided by the college to learn and grow?  | 711       | 32           | 7    | 0       | 0                  |
| 10   | Laboratory Facilities (Only for science students )                | 112       | 192          | 18   | 3       | 0                  |

#### **Student Responses**

Graphical Presentation of Student Feedback Analysis