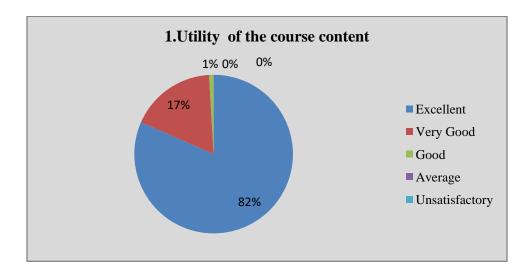

#### **Student Feedback Analysis**

| Q.N. | Questions                                                         | Excellent | Very<br>good | Good | Average | Unsatisfa<br>ctory |
|------|-------------------------------------------------------------------|-----------|--------------|------|---------|--------------------|
| 1    | Utility of the course content                                     | 612       | 131          | 7    | 0       | 0                  |
| 2    | Regular classes in the college                                    | 560       | 185          | 5    | 0       | 0                  |
| 3    | Use student's centric methods to enhance the learning experience. | 708       | 40           | 2    | 0       | 0                  |
| 4    | Participation of student in teaching<br>-learning process         | 666       | 82           | 2    | 0       | 0                  |
| 5    | Use of innovative techniques in teaching                          | 651       | 83           | 16   | 0       | 0                  |
| 6    | Use of ICT in teaching                                            | 360       | 370          | 16   | 4       | 0                  |
| 7    | Availability of the text books in the library                     | 588       | 148          | 9    | 5       | 0                  |
| 8    | Availability of online study material in the library.             | 492       | 230          | 25   | 3       | 0                  |
| 9    | Various opportunities provided by the college to learn and grow?  | 711       | 32           | 7    | 0       | 0                  |
| 10   | Laboratory Facilities (Only for science students )                | 112       | 192          | 18   | 3       | 0                  |

#### **Student Responses**

Graphical Presentation of Student Feedback Analysis