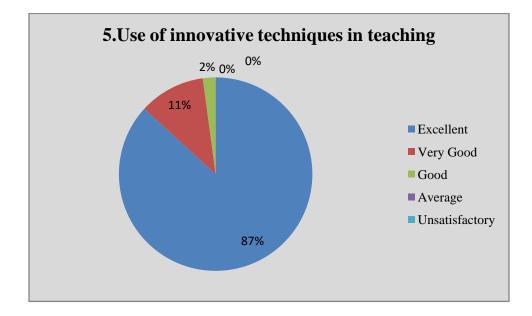

#### **Student Feedback Analysis**

| Q.N. | Questions                                                         | Excellent | Very<br>good | Good | Average | Unsatisfa<br>ctory |
|------|-------------------------------------------------------------------|-----------|--------------|------|---------|--------------------|
| 1    | Utility of the course content                                     | 612       | 131          | 7    | 0       | 0                  |
| 2    | Regular classes in the college                                    | 560       | 185          | 5    | 0       | 0                  |
| 3    | Use student's centric methods to enhance the learning experience. | 708       | 40           | 2    | 0       | 0                  |
| 4    | Participation of student in teaching<br>-learning process         | 666       | 82           | 2    | 0       | 0                  |
| 5    | Use of innovative techniques in teaching                          | 651       | 83           | 16   | 0       | 0                  |
| 6    | Use of ICT in teaching                                            | 360       | 370          | 16   | 4       | 0                  |
| 7    | Availability of the text books in the library                     | 588       | 148          | 9    | 5       | 0                  |
| 8    | Availability of online study material in the library.             | 492       | 230          | 25   | 3       | 0                  |
| 9    | Various opportunities provided by the college to learn and grow?  | 711       | 32           | 7    | 0       | 0                  |
| 10   | Laboratory Facilities (Only for science students )                | 112       | 192          | 18   | 3       | 0                  |

#### **Student Responses**

Graphical Presentation of Student Feedback Analysis