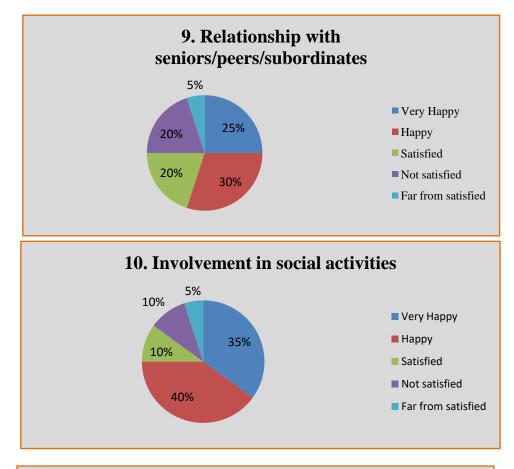

### **Employer Feedback Analysis**

| QN | Question                                                               | Very<br>Happy | Нарру | Satisfied | Not<br>satisfied | Far from satisfied |
|----|------------------------------------------------------------------------|---------------|-------|-----------|------------------|--------------------|
| 1  | General Communication Skills                                           | 20%           | 35%   | 30%       | 15%              | 00%                |
| 2  | Developing practical solutions<br>to work place problems               | 15%           | 35%   | 25%       | 20%              | 05%                |
| 3  | Working as part of a team                                              | 25%           | 30%   | 30%       | 15%              | 00%                |
| 4  | Creative in response to work place challenges                          | 25%           | 40%   | 20%       | 15%              | 00%                |
| 5  | Self-motivated and taking on<br>appropriate level of<br>responsibility | 20%           | 45%   | 15%       | 10%              | 10%                |
| 6  | Ability to contribute to the goal of the organization                  | 25%           | 40%   | 15%       | 15%              | 05%                |
| 7  | Ability to manage/ leadership qualities                                | 20%           | 35%   | 30%       | 10%              | 05%                |
| 8  | Innovativeness, creativity                                             | 15%           | 40%   | 20%       | 15%              | 10%                |
| 9  | Relationship with seniors/peers/subordinates                           | 25%           | 30%   | 20%       | 20%              | 05%                |
| 10 | Involvement in social activities                                       | 35%           | 40%   | 10%       | 10%              | 05%                |
| 11 | Ability to take up extra responsibility                                | 30%           | 35%   | 20%       | 10%              | 05%                |

### **Graphical Presentation of Employer Feedback Analysis**

Jaywanti Haksar Government Post Graduate College, Betul (MP)

Office: Civil Lines, Betul- 460001 Tel: 07141- 234244 E-mail: hegihpgcbet@mp.gov.inWebsite: www.jhgovtbetul.com