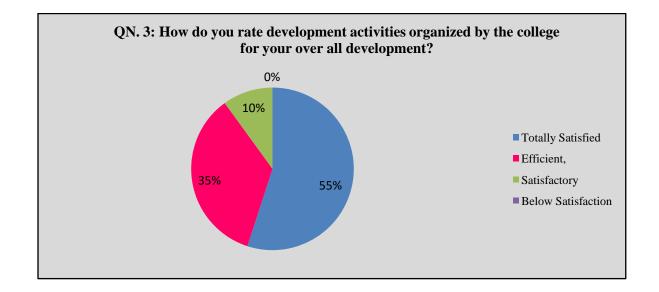

#### Alumni Responses in Percentage

| Q<br>N | Question                                                                                            | Totally<br>Satisfied | Efficient | Satisfactory | Below<br>Satisfaction |
|--------|-----------------------------------------------------------------------------------------------------|----------------------|-----------|--------------|-----------------------|
| 1      | Do you feel proud to be associated with college as alumni?                                          | 72                   | 28        | 0            | 0                     |
| 2      | Are you willing to contribute to development of the college?                                        | 25                   | 45        | 30           | 0                     |
| 3      | How do you rate development activities<br>organized by the college for your overall<br>development? | 55                   | 35        | 10           | 0                     |
| 4      | Will you recommend you relative/friends to enrol at this college?                                   | 45                   | 50        | 5            | 0                     |
| 5      | Do you feel that adequate knowledge was gained during your course of study?                         | 55                   | 35        | 10           | 0                     |
| 6      | In knowledge gained in college relevant<br>in your present job?                                     | 38                   | 58        | 4            | 0                     |
| 7      | How do you rate student teacher relationship in college as a whole?                                 | 44                   | 48        | 8            | 0                     |
| 8      | How do you rate laboratory facilities provided by college to you during your study?                 | 28                   | 22        | 0            | 0                     |
| 9      | How do you rate library facilities provided by college to you?                                      | 42                   | 54        | 4            | 0                     |
| 10     | How do you rate sport facilities provided<br>by college to you?                                     | 8                    | 12        | 56           | 24                    |
| 11     | How do you rate extra- curricular activities of college?                                            | 58                   | 40        | 2            | 0                     |