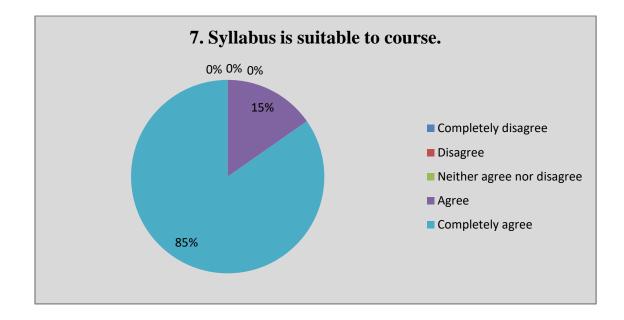

### **Teachers Feedback Analysis**

| Q.No. |                                                                                        |                                                         | Question               |                                  |                    |                  |
|-------|----------------------------------------------------------------------------------------|---------------------------------------------------------|------------------------|----------------------------------|--------------------|------------------|
| 1     | Total No. of feedback forms collected from teachers                                    |                                                         |                        |                                  |                    |                  |
| 2     | Total number of male and female teacher (Gender)                                       |                                                         | 50 Male                | 35 Female                        |                    |                  |
|       | A so Crown of Tooshors                                                                 | 21-30 year                                              | 31-40 year             | 41-50 year                       | 51-65 year         |                  |
| 3 Age | Age Group of Teachers                                                                  | 6                                                       | 35                     | 21                               | 23                 |                  |
| 4     | Academic Qualification                                                                 | NET/SLET with Ph. D.                                    | NET/SLET/P<br>h.D.     | M.Phil.                          | Other              |                  |
|       |                                                                                        | 23                                                      | 32                     | 16                               | 17                 |                  |
| 5     | Designation                                                                            | Professor                                               | Associate<br>Professor | Assistant<br>Professor           | Guest<br>faculty   |                  |
|       |                                                                                        | ProfessorProfessorProfessorfaculty95393211020Years20-30 |                        |                                  |                    |                  |
| 6     | Experience                                                                             | 1-10 Years                                              | 10-20 Years            | 20-30<br>Years                   | More than 30 years |                  |
| -     | F                                                                                      | 46                                                      | 17                     | 4                                | 18                 |                  |
| 7     | Syllabus is suitable to course.                                                        | Completely disagree                                     | Disagree               | Neither<br>agree nor<br>disagree | Agree              | Completely agree |
|       |                                                                                        | 0                                                       | 0                      | 0                                | 13                 | 72               |
| 8     | Syllabus is need based.                                                                | 0                                                       | 0                      | 0                                | 15                 | 70               |
| 9     | Aims and objective of the syllabi are well defined and clear to teachers and students. | 0                                                       | 0                      | 0                                | 10                 | 75               |
| 10    | The course/syllabus has good balance between theory and application                    | 0                                                       | 0                      | 0                                | 35                 | 50               |
| 11    | The course/syllabus has made<br>me interested in the subject<br>area                   | 0                                                       | 0                      | 0                                | 7                  | 78               |

**Graphical Presentation of Teacher Feedback Analysis** 