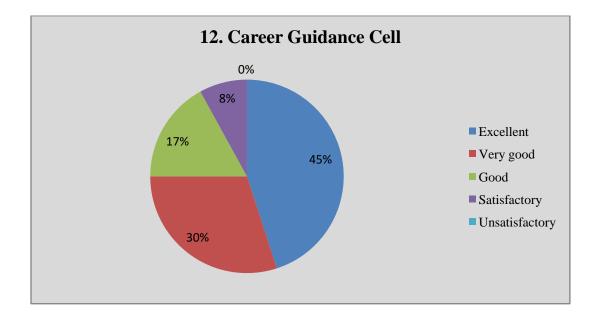

## **Parents Response in Percentage**

| Que No. | Question                                         | Excellent | Very<br>Good | Good | Satisfactory | Unsatisfactory |
|---------|--------------------------------------------------|-----------|--------------|------|--------------|----------------|
| 1       | Admission Process                                | 35        | 27           | 16   | 20           | 02             |
| 2       | Laboratory Facilities                            | 35        | 27           | 16   | 20           | 02             |
| 3       | Infrastructure                                   | 21        | 34           | 26   | 10           | 09             |
| 4       | College Administration                           | 14        | 42           | 28   | 12           | 04             |
| 5       | Students Discipline                              | 10        | 60           | 20   | 09           | 01             |
| 6       | Canteen Facilities                               | 21        | 60           | 19   | 00           | 00             |
| 7       | Library Facilities                               | 17        | 63           | 20   | 00           | 00             |
| 8       | Sports and Cultural Facility                     | 14        | 42           | 34   | 10           | 00             |
| 9       | Teaching                                         | 60        | 20           | 18   | 02           | 00             |
| 10      | Wi-Fi Facilities                                 | 20        | 50           | 30   | 00           | 00             |
| 11      | IT cell and Helpdesk                             | 41        | 35           | 16   | 08           | 00             |
| 12      | Career Guidance Cell                             | 45        | 30           | 17   | 08           | 00             |
| 13      | Skills Development Training                      | 39        | 29           | 21   | 11           | 00             |
| 14      | Internal and External Exam Process<br>and System | 39        | 37           | 14   | 10           | 00             |
| 15      | Grievance or Complaint Handling<br>System        | 15        | 55           | 30   | 00           | 00             |
| 16      | Anti Sexual Harassment                           | 40        | 30           | 30   | 00           | 00             |
| 17      | Cleanliness                                      | 08        | 78           | 14   | 00           | 00             |
| 18      | NSS and NCC                                      | 73        | 18           | 09   | 00           | 00             |

**Graphical Presentation of Parent Feedback** 