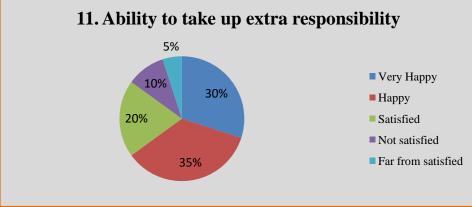

### **Employer Feedback Analysis**

| QN | Question                                                               | Very<br>Happy | Нарру | Satisfied | Not<br>satisfied | Far from satisfied |
|----|------------------------------------------------------------------------|---------------|-------|-----------|------------------|--------------------|
| 1  | General Communication Skills                                           | 20%           | 35%   | 30%       | 15%              | 00%                |
| 2  | Developing practical solutions<br>to work place problems               | 15%           | 35%   | 25%       | 20%              | 05%                |
| 3  | Working as part of a team                                              | 25%           | 30%   | 30%       | 15%              | 00%                |
| 4  | Creative in response to work place challenges                          | 25%           | 40%   | 20%       | 15%              | 00%                |
| 5  | Self-motivated and taking on<br>appropriate level of<br>responsibility | 20%           | 45%   | 15%       | 10%              | 10%                |
| 6  | Ability to contribute to the goal of the organization                  | 25%           | 40%   | 15%       | 15%              | 05%                |
| 7  | Ability to manage/ leadership qualities                                | 20%           | 35%   | 30%       | 10%              | 05%                |
| 8  | Innovativeness, creativity                                             | 15%           | 40%   | 20%       | 15%              | 10%                |
| 9  | Relationship with seniors/peers/subordinates                           | 25%           | 30%   | 20%       | 20%              | 05%                |
| 10 | Involvement in social activities                                       | 35%           | 40%   | 10%       | 10%              | 05%                |
| 11 | Ability to take up extra responsibility                                | 30%           | 35%   | 20%       | 10%              | 05%                |

### **Graphical Presentation of Employer Feedback Analysis**

Jaywanti Haksar Government Post Graduate College, Betul (MP)

Office: Civil Lines, Betul- 460001 Tel: 07141- 234244 E-mail: hegihpgcbet@mp.gov.inWebsite: www.jhgovtbetul.com