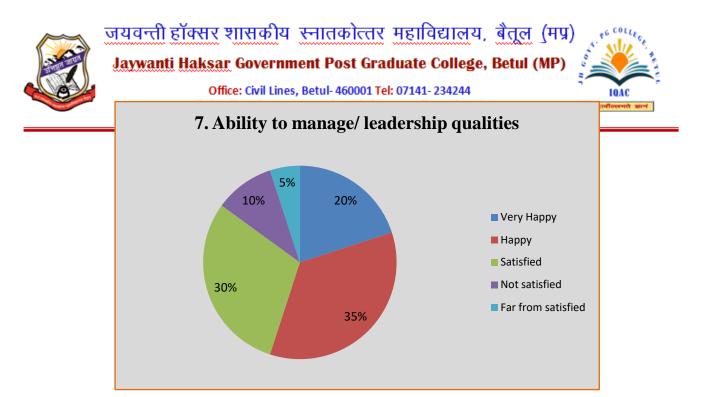

### **Employer Feedback Analysis**

| QN | Question                                                               | Very<br>Happy | Нарру | Satisfied | Not<br>satisfied | Far from satisfied |
|----|------------------------------------------------------------------------|---------------|-------|-----------|------------------|--------------------|
| 1  | General Communication Skills                                           | 20%           | 35%   | 30%       | 15%              | 00%                |
| 2  | Developing practical solutions<br>to work place problems               | 15%           | 35%   | 25%       | 20%              | 05%                |
| 3  | Working as part of a team                                              | 25%           | 30%   | 30%       | 15%              | 00%                |
| 4  | Creative in response to work place challenges                          | 25%           | 40%   | 20%       | 15%              | 00%                |
| 5  | Self-motivated and taking on<br>appropriate level of<br>responsibility | 20%           | 45%   | 15%       | 10%              | 10%                |
| 6  | Ability to contribute to the goal of the organization                  | 25%           | 40%   | 15%       | 15%              | 05%                |
| 7  | Ability to manage/ leadership qualities                                | 20%           | 35%   | 30%       | 10%              | 05%                |
| 8  | Innovativeness, creativity                                             | 15%           | 40%   | 20%       | 15%              | 10%                |
| 9  | Relationship with seniors/peers/subordinates                           | 25%           | 30%   | 20%       | 20%              | 05%                |
| 10 | Involvement in social activities                                       | 35%           | 40%   | 10%       | 10%              | 05%                |
| 11 | Ability to take up extra responsibility                                | 30%           | 35%   | 20%       | 10%              | 05%                |

### **Graphical Presentation of Employer Feedback Analysis**

Jaywanti Haksar Government Post Graduate College, Betul (MP)

Office: Civil Lines, Betul- 460001 Tel: 07141- 234244 E-mail: hegihpgcbet@mp.gov.inWebsite: www.jhgovtbetul.com