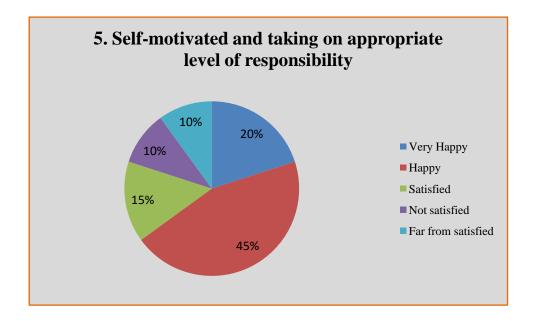

### **Employer Feedback Analysis**

| QN | Question                                                               | Very<br>Happy | Нарру | Satisfied | Not<br>satisfied | Far from satisfied |
|----|------------------------------------------------------------------------|---------------|-------|-----------|------------------|--------------------|
| 1  | General Communication Skills                                           | 20%           | 35%   | 30%       | 15%              | 00%                |
| 2  | Developing practical solutions<br>to work place problems               | 15%           | 35%   | 25%       | 20%              | 05%                |
| 3  | Working as part of a team                                              | 25%           | 30%   | 30%       | 15%              | 00%                |
| 4  | Creative in response to work place challenges                          | 25%           | 40%   | 20%       | 15%              | 00%                |
| 5  | Self-motivated and taking on<br>appropriate level of<br>responsibility | 20%           | 45%   | 15%       | 10%              | 10%                |
| 6  | Ability to contribute to the goal of the organization                  | 25%           | 40%   | 15%       | 15%              | 05%                |
| 7  | Ability to manage/ leadership qualities                                | 20%           | 35%   | 30%       | 10%              | 05%                |
| 8  | Innovativeness, creativity                                             | 15%           | 40%   | 20%       | 15%              | 10%                |
| 9  | Relationship with seniors/peers/subordinates                           | 25%           | 30%   | 20%       | 20%              | 05%                |
| 10 | Involvement in social activities                                       | 35%           | 40%   | 10%       | 10%              | 05%                |
| 11 | Ability to take up extra responsibility                                | 30%           | 35%   | 20%       | 10%              | 05%                |

### **Graphical Presentation of Employer Feedback Analysis**

Jaywanti Haksar Government Post Graduate College, Betul (MP)

Office: Civil Lines, Betul- 460001 Tel: 07141- 234244 E-mail: hegihpgcbet@mp.gov.inWebsite: www.jhgovtbetul.com