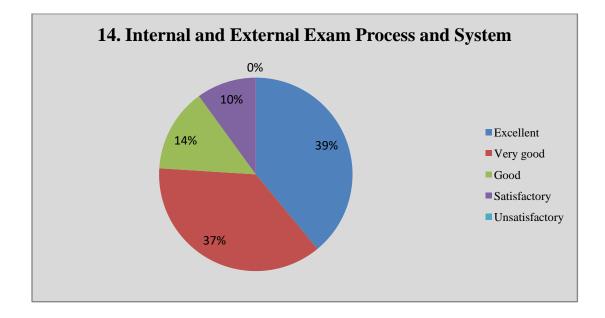

## **Parents Response in Percentage**

| Que No. | Question                                         | Excellent | Very<br>Good | Good | Satisfactory | Unsatisfactory |
|---------|--------------------------------------------------|-----------|--------------|------|--------------|----------------|
| 1       | Admission Process                                | 35        | 27           | 16   | 20           | 02             |
| 2       | Laboratory Facilities                            | 35        | 27           | 16   | 20           | 02             |
| 3       | Infrastructure                                   | 21        | 34           | 26   | 10           | 09             |
| 4       | College Administration                           | 14        | 42           | 28   | 12           | 04             |
| 5       | Students Discipline                              | 10        | 60           | 20   | 09           | 01             |
| 6       | Canteen Facilities                               | 21        | 60           | 19   | 00           | 00             |
| 7       | Library Facilities                               | 17        | 63           | 20   | 00           | 00             |
| 8       | Sports and Cultural Facility                     | 14        | 42           | 34   | 10           | 00             |
| 9       | Teaching                                         | 60        | 20           | 18   | 02           | 00             |
| 10      | Wi-Fi Facilities                                 | 20        | 50           | 30   | 00           | 00             |
| 11      | IT cell and Helpdesk                             | 41        | 35           | 16   | 08           | 00             |
| 12      | Career Guidance Cell                             | 45        | 30           | 17   | 08           | 00             |
| 13      | Skills Development Training                      | 39        | 29           | 21   | 11           | 00             |
| 14      | Internal and External Exam Process<br>and System | 39        | 37           | 14   | 10           | 00             |
| 15      | Grievance or Complaint Handling<br>System        | 15        | 55           | 30   | 00           | 00             |
| 16      | Anti Sexual Harassment                           | 40        | 30           | 30   | 00           | 00             |
| 17      | Cleanliness                                      | 08        | 78           | 14   | 00           | 00             |
| 18      | NSS and NCC                                      | 73        | 18           | 09   | 00           | 00             |

**Graphical Presentation of Parent Feedback** 