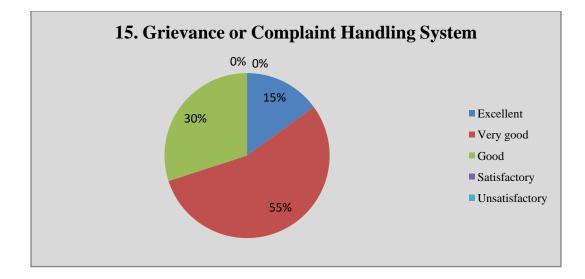

## **Parents Response in Percentage**

| Que No. | Question                                         | Excellent | Very<br>Good | Good | Satisfactory | Unsatisfactory |
|---------|--------------------------------------------------|-----------|--------------|------|--------------|----------------|
| 1       | Admission Process                                | 35        | 27           | 16   | 20           | 02             |
| 2       | Laboratory Facilities                            | 35        | 27           | 16   | 20           | 02             |
| 3       | Infrastructure                                   | 21        | 34           | 26   | 10           | 09             |
| 4       | College Administration                           | 14        | 42           | 28   | 12           | 04             |
| 5       | Students Discipline                              | 10        | 60           | 20   | 09           | 01             |
| 6       | Canteen Facilities                               | 21        | 60           | 19   | 00           | 00             |
| 7       | Library Facilities                               | 17        | 63           | 20   | 00           | 00             |
| 8       | Sports and Cultural Facility                     | 14        | 42           | 34   | 10           | 00             |
| 9       | Teaching                                         | 60        | 20           | 18   | 02           | 00             |
| 10      | Wi-Fi Facilities                                 | 20        | 50           | 30   | 00           | 00             |
| 11      | IT cell and Helpdesk                             | 41        | 35           | 16   | 08           | 00             |
| 12      | Career Guidance Cell                             | 45        | 30           | 17   | 08           | 00             |
| 13      | Skills Development Training                      | 39        | 29           | 21   | 11           | 00             |
| 14      | Internal and External Exam Process<br>and System | 39        | 37           | 14   | 10           | 00             |
| 15      | Grievance or Complaint Handling<br>System        | 15        | 55           | 30   | 00           | 00             |
| 16      | Anti Sexual Harassment                           | 40        | 30           | 30   | 00           | 00             |
| 17      | Cleanliness                                      | 08        | 78           | 14   | 00           | 00             |
| 18      | NSS and NCC                                      | 73        | 18           | 09   | 00           | 00             |

**Graphical Presentation of Parent Feedback** 