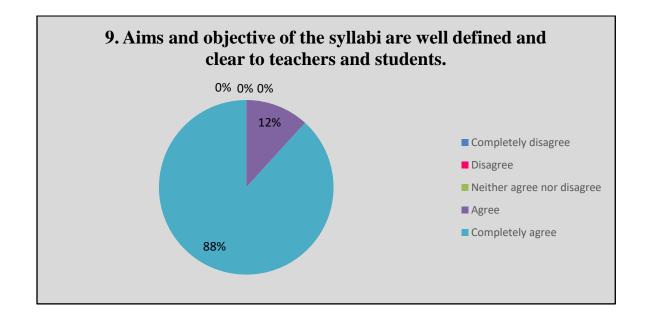

### **Teachers Feedback Analysis**

| Q.No. |                                                                                        |                                                         | Question               |                                  |                    |                  |
|-------|----------------------------------------------------------------------------------------|---------------------------------------------------------|------------------------|----------------------------------|--------------------|------------------|
| 1     | Total No. of feedback forms collected from teachers                                    |                                                         |                        |                                  |                    |                  |
| 2     | Total number of male and female teacher (Gender)                                       |                                                         | 50 Male                | 35 Female                        |                    |                  |
|       | A so Crown of Tooshors                                                                 | 21-30 year                                              | 31-40 year             | 41-50 year                       | 51-65 year         |                  |
| 3 Age | Age Group of Teachers                                                                  | 6                                                       | 35                     | 21                               | 23                 |                  |
| 4     | Academic Qualification                                                                 | NET/SLET with Ph. D.                                    | NET/SLET/P<br>h.D.     | M.Phil.                          | Other              |                  |
|       |                                                                                        | 23                                                      | 32                     | 16                               | 17                 |                  |
| 5     | Designation                                                                            | Professor                                               | Associate<br>Professor | Assistant<br>Professor           | Guest<br>faculty   |                  |
|       |                                                                                        | ProfessorProfessorProfessorfaculty95393211020Years20-30 |                        |                                  |                    |                  |
| 6     | Experience                                                                             | 1-10 Years                                              | 10-20 Years            | 20-30<br>Years                   | More than 30 years |                  |
| -     | F                                                                                      | 46                                                      | 17                     | 4                                | 18                 |                  |
| 7     | Syllabus is suitable to course.                                                        | Completely disagree                                     | Disagree               | Neither<br>agree nor<br>disagree | Agree              | Completely agree |
|       |                                                                                        | 0                                                       | 0                      | 0                                | 13                 | 72               |
| 8     | Syllabus is need based.                                                                | 0                                                       | 0                      | 0                                | 15                 | 70               |
| 9     | Aims and objective of the syllabi are well defined and clear to teachers and students. | 0                                                       | 0                      | 0                                | 10                 | 75               |
| 10    | The course/syllabus has good balance between theory and application                    | 0                                                       | 0                      | 0                                | 35                 | 50               |
| 11    | The course/syllabus has made<br>me interested in the subject<br>area                   | 0                                                       | 0                      | 0                                | 7                  | 78               |