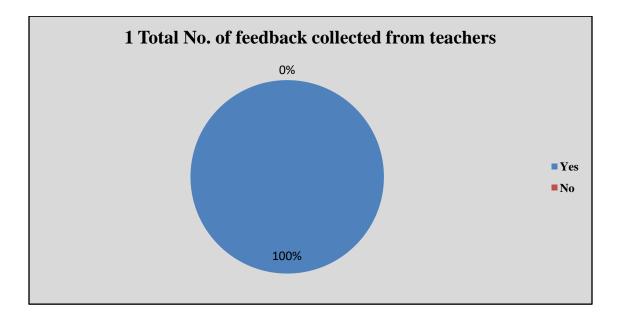

### **Teachers Feedback Analysis**

| Q.No. |                                                                                        |                                                         | Question               |                                  |                    |                  |
|-------|----------------------------------------------------------------------------------------|---------------------------------------------------------|------------------------|----------------------------------|--------------------|------------------|
| 1     | Total No. of feedback forms collected from teachers                                    |                                                         |                        |                                  |                    |                  |
| 2     | Total number of male and female teacher (Gender)                                       |                                                         | 50 Male                | 35 Female                        |                    |                  |
|       | A so Crown of Tooshors                                                                 | 21-30 year                                              | 31-40 year             | 41-50 year                       | 51-65 year         |                  |
| 3 Age | Age Group of Teachers                                                                  | 6                                                       | 35                     | 21                               | 23                 |                  |
| 4     | Academic Qualification                                                                 | NET/SLET with Ph. D.                                    | NET/SLET/P<br>h.D.     | M.Phil.                          | Other              |                  |
|       |                                                                                        | 23                                                      | 32                     | 16                               | 17                 |                  |
| 5     | Designation                                                                            | Professor                                               | Associate<br>Professor | Assistant<br>Professor           | Guest<br>faculty   |                  |
|       |                                                                                        | ProfessorProfessorProfessorfaculty95393211020Years20-30 |                        |                                  |                    |                  |
| 6     | Experience                                                                             | 1-10 Years                                              | 10-20 Years            | 20-30<br>Years                   | More than 30 years |                  |
| -     | F                                                                                      | 46                                                      | 17                     | 4                                | 18                 |                  |
| 7     | Syllabus is suitable to course.                                                        | Completely disagree                                     | Disagree               | Neither<br>agree nor<br>disagree | Agree              | Completely agree |
|       |                                                                                        | 0                                                       | 0                      | 0                                | 13                 | 72               |
| 8     | Syllabus is need based.                                                                | 0                                                       | 0                      | 0                                | 15                 | 70               |
| 9     | Aims and objective of the syllabi are well defined and clear to teachers and students. | 0                                                       | 0                      | 0                                | 10                 | 75               |
| 10    | The course/syllabus has good balance between theory and application                    | 0                                                       | 0                      | 0                                | 35                 | 50               |
| 11    | The course/syllabus has made<br>me interested in the subject<br>area                   | 0                                                       | 0                      | 0                                | 7                  | 78               |

**Graphical Presentation of Teacher Feedback Analysis** 