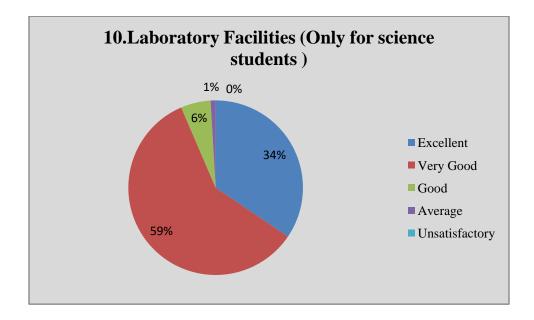

#### **Student Feedback Analysis**

| Q.N. | Questions                                                         | Excellent | Very<br>good | Good | Average | Unsatisfa<br>ctory |
|------|-------------------------------------------------------------------|-----------|--------------|------|---------|--------------------|
| 1    | Utility of the course content                                     | 612       | 131          | 7    | 0       | 0                  |
| 2    | Regular classes in the college                                    | 560       | 185          | 5    | 0       | 0                  |
| 3    | Use student's centric methods to enhance the learning experience. | 708       | 40           | 2    | 0       | 0                  |
| 4    | Participation of student in teaching<br>-learning process         | 666       | 82           | 2    | 0       | 0                  |
| 5    | Use of innovative techniques in teaching                          | 651       | 83           | 16   | 0       | 0                  |
| 6    | Use of ICT in teaching                                            | 360       | 370          | 16   | 4       | 0                  |
| 7    | Availability of the text books in the library                     | 588       | 148          | 9    | 5       | 0                  |
| 8    | Availability of online study material in the library.             | 492       | 230          | 25   | 3       | 0                  |
| 9    | Various opportunities provided by the college to learn and grow?  | 711       | 32           | 7    | 0       | 0                  |
| 10   | Laboratory Facilities (Only for science students )                | 112       | 192          | 18   | 3       | 0                  |

#### **Student Responses**

Graphical Presentation of Student Feedback Analysis