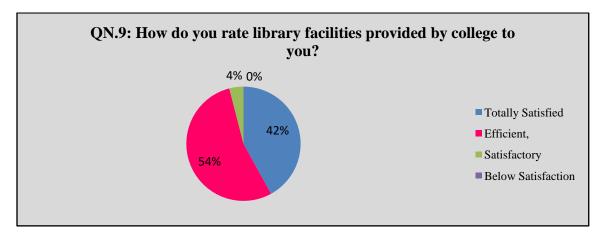

#### Alumni Responses in Percentage

| Q<br>N | Question                                                                                            | Totally<br>Satisfied | Efficient | Satisfactory | Below<br>Satisfaction |
|--------|-----------------------------------------------------------------------------------------------------|----------------------|-----------|--------------|-----------------------|
| 1      | Do you feel proud to be associated with college as alumni?                                          | 72                   | 28        | 0            | 0                     |
| 2      | Are you willing to contribute to development of the college?                                        | 25                   | 45        | 30           | 0                     |
| 3      | How do you rate development activities<br>organized by the college for your overall<br>development? | 55                   | 35        | 10           | 0                     |
| 4      | Will you recommend you relative/friends to enrol at this college?                                   | 45                   | 50        | 5            | 0                     |
| 5      | Do you feel that adequate knowledge was gained during your course of study?                         | 55                   | 35        | 10           | 0                     |
| 6      | In knowledge gained in college relevant<br>in your present job?                                     | 38                   | 58        | 4            | 0                     |
| 7      | How do you rate student teacher relationship in college as a whole?                                 | 44                   | 48        | 8            | 0                     |
| 8      | How do you rate laboratory facilities provided by college to you during your study?                 | 28                   | 22        | 0            | 0                     |
| 9      | How do you rate library facilities provided by college to you?                                      | 42                   | 54        | 4            | 0                     |
| 10     | How do you rate sport facilities provided<br>by college to you?                                     | 8                    | 12        | 56           | 24                    |
| 11     | How do you rate extra- curricular activities of college?                                            | 58                   | 40        | 2            | 0                     |