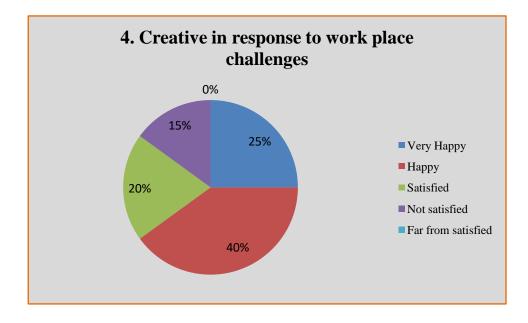

### **Employer Feedback Analysis**

| QN | Question                                                               | Very<br>Happy | Нарру | Satisfied | Not<br>satisfied | Far from satisfied |
|----|------------------------------------------------------------------------|---------------|-------|-----------|------------------|--------------------|
| 1  | General Communication Skills                                           | 20%           | 35%   | 30%       | 15%              | 00%                |
| 2  | Developing practical solutions<br>to work place problems               | 15%           | 35%   | 25%       | 20%              | 05%                |
| 3  | Working as part of a team                                              | 25%           | 30%   | 30%       | 15%              | 00%                |
| 4  | Creative in response to work place challenges                          | 25%           | 40%   | 20%       | 15%              | 00%                |
| 5  | Self-motivated and taking on<br>appropriate level of<br>responsibility | 20%           | 45%   | 15%       | 10%              | 10%                |
| 6  | Ability to contribute to the goal of the organization                  | 25%           | 40%   | 15%       | 15%              | 05%                |
| 7  | Ability to manage/ leadership qualities                                | 20%           | 35%   | 30%       | 10%              | 05%                |
| 8  | Innovativeness, creativity                                             | 15%           | 40%   | 20%       | 15%              | 10%                |
| 9  | Relationship with seniors/peers/subordinates                           | 25%           | 30%   | 20%       | 20%              | 05%                |
| 10 | Involvement in social activities                                       | 35%           | 40%   | 10%       | 10%              | 05%                |
| 11 | Ability to take up extra responsibility                                | 30%           | 35%   | 20%       | 10%              | 05%                |

### **Graphical Presentation of Employer Feedback Analysis**

Jaywanti Haksar Government Post Graduate College, Betul (MP)

Office: Civil Lines, Betul- 460001 Tel: 07141- 234244 E-mail: hegihpgcbet@mp.gov.inWebsite: www.jhgovtbetul.com