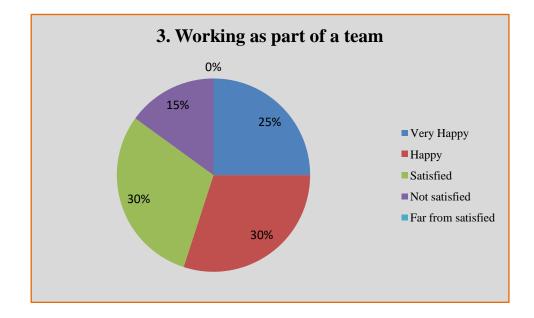

### **Employer Feedback Analysis**

| QN | Question                                                               | Very<br>Happy | Нарру | Satisfied | Not<br>satisfied | Far from satisfied |
|----|------------------------------------------------------------------------|---------------|-------|-----------|------------------|--------------------|
| 1  | General Communication Skills                                           | 20%           | 35%   | 30%       | 15%              | 00%                |
| 2  | Developing practical solutions<br>to work place problems               | 15%           | 35%   | 25%       | 20%              | 05%                |
| 3  | Working as part of a team                                              | 25%           | 30%   | 30%       | 15%              | 00%                |
| 4  | Creative in response to work place challenges                          | 25%           | 40%   | 20%       | 15%              | 00%                |
| 5  | Self-motivated and taking on<br>appropriate level of<br>responsibility | 20%           | 45%   | 15%       | 10%              | 10%                |
| 6  | Ability to contribute to the goal of the organization                  | 25%           | 40%   | 15%       | 15%              | 05%                |
| 7  | Ability to manage/ leadership qualities                                | 20%           | 35%   | 30%       | 10%              | 05%                |
| 8  | Innovativeness, creativity                                             | 15%           | 40%   | 20%       | 15%              | 10%                |
| 9  | Relationship with seniors/peers/subordinates                           | 25%           | 30%   | 20%       | 20%              | 05%                |
| 10 | Involvement in social activities                                       | 35%           | 40%   | 10%       | 10%              | 05%                |
| 11 | Ability to take up extra responsibility                                | 30%           | 35%   | 20%       | 10%              | 05%                |

### **Graphical Presentation of Employer Feedback Analysis**

Jaywanti Haksar Government Post Graduate College, Betul (MP)

Office: Civil Lines, Betul- 460001 Tel: 07141- 234244 E-mail: hegihpgcbet@mp.gov.inWebsite: www.jhgovtbetul.com