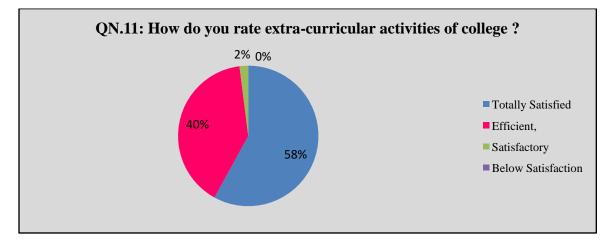

### Alumni Feedback Analysis

#### Alumni Responses in Percentage

| Q<br>N | Question                                                                                            | Totally<br>Satisfied | Efficient | Satisfactory | Below<br>Satisfaction |
|--------|-----------------------------------------------------------------------------------------------------|----------------------|-----------|--------------|-----------------------|
| 1      | Do you feel proud to be associated with college as alumni?                                          | 72                   | 28        | 0            | 0                     |
| 2      | Are you willing to contribute to development of the college?                                        | 25                   | 45        | 30           | 0                     |
| 3      | How do you rate development activities<br>organized by the college for your overall<br>development? | 55                   | 35        | 10           | 0                     |
| 4      | Will you recommend you relative/friends to enrol at this college?                                   | 45                   | 50        | 5            | 0                     |
| 5      | Do you feel that adequate knowledge was gained during your course of study?                         | 55                   | 35        | 10           | 0                     |
| 6      | In knowledge gained in college relevant<br>in your present job?                                     | 38                   | 58        | 4            | 0                     |
| 7      | How do you rate student teacher relationship in college as a whole?                                 | 44                   | 48        | 8            | 0                     |
| 8      | How do you rate laboratory facilities provided by college to you during your study?                 | 28                   | 22        | 0            | 0                     |
| 9      | How do you rate library facilities provided by college to you?                                      | 42                   | 54        | 4            | 0                     |
| 10     | How do you rate sport facilities provided<br>by college to you?                                     | 8                    | 12        | 56           | 24                    |
| 11     | How do you rate extra- curricular activities of college?                                            | 58                   | 40        | 2            | 0                     |