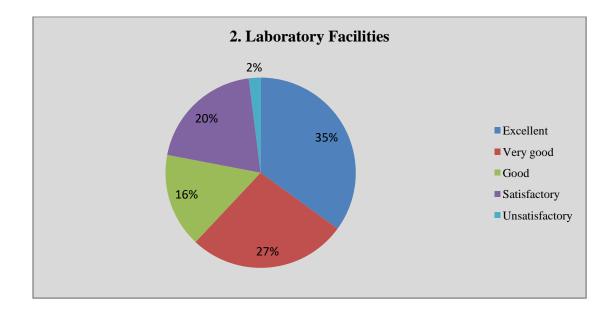

## **Parents Response in Percentage**

| Que No. | Question                                         | Excellent | Very<br>Good | Good | Satisfactory | Unsatisfactory |
|---------|--------------------------------------------------|-----------|--------------|------|--------------|----------------|
| 1       | Admission Process                                | 35        | 27           | 16   | 20           | 02             |
| 2       | Laboratory Facilities                            | 35        | 27           | 16   | 20           | 02             |
| 3       | Infrastructure                                   | 21        | 34           | 26   | 10           | 09             |
| 4       | College Administration                           | 14        | 42           | 28   | 12           | 04             |
| 5       | Students Discipline                              | 10        | 60           | 20   | 09           | 01             |
| 6       | Canteen Facilities                               | 21        | 60           | 19   | 00           | 00             |
| 7       | Library Facilities                               | 17        | 63           | 20   | 00           | 00             |
| 8       | Sports and Cultural Facility                     | 14        | 42           | 34   | 10           | 00             |
| 9       | Teaching                                         | 60        | 20           | 18   | 02           | 00             |
| 10      | Wi-Fi Facilities                                 | 20        | 50           | 30   | 00           | 00             |
| 11      | IT cell and Helpdesk                             | 41        | 35           | 16   | 08           | 00             |
| 12      | Career Guidance Cell                             | 45        | 30           | 17   | 08           | 00             |
| 13      | Skills Development Training                      | 39        | 29           | 21   | 11           | 00             |
| 14      | Internal and External Exam Process<br>and System | 39        | 37           | 14   | 10           | 00             |
| 15      | Grievance or Complaint Handling<br>System        | 15        | 55           | 30   | 00           | 00             |
| 16      | Anti Sexual Harassment                           | 40        | 30           | 30   | 00           | 00             |
| 17      | Cleanliness                                      | 08        | 78           | 14   | 00           | 00             |
| 18      | NSS and NCC                                      | 73        | 18           | 09   | 00           | 00             |

**Graphical Presentation of Parent Feedback** 