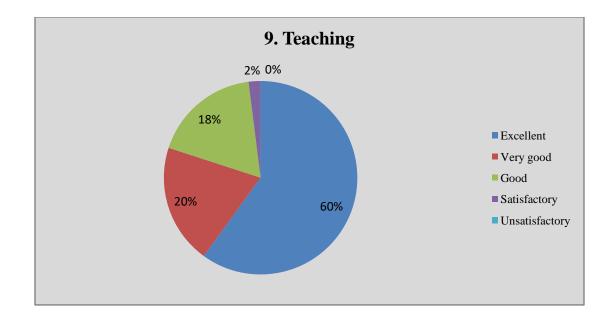

## **Parents Response in Percentage**

| Que No. | Question                                         | Excellent | Very<br>Good | Good | Satisfactory | Unsatisfactory |
|---------|--------------------------------------------------|-----------|--------------|------|--------------|----------------|
| 1       | Admission Process                                | 35        | 27           | 16   | 20           | 02             |
| 2       | Laboratory Facilities                            | 35        | 27           | 16   | 20           | 02             |
| 3       | Infrastructure                                   | 21        | 34           | 26   | 10           | 09             |
| 4       | College Administration                           | 14        | 42           | 28   | 12           | 04             |
| 5       | Students Discipline                              | 10        | 60           | 20   | 09           | 01             |
| 6       | Canteen Facilities                               | 21        | 60           | 19   | 00           | 00             |
| 7       | Library Facilities                               | 17        | 63           | 20   | 00           | 00             |
| 8       | Sports and Cultural Facility                     | 14        | 42           | 34   | 10           | 00             |
| 9       | Teaching                                         | 60        | 20           | 18   | 02           | 00             |
| 10      | Wi-Fi Facilities                                 | 20        | 50           | 30   | 00           | 00             |
| 11      | IT cell and Helpdesk                             | 41        | 35           | 16   | 08           | 00             |
| 12      | Career Guidance Cell                             | 45        | 30           | 17   | 08           | 00             |
| 13      | Skills Development Training                      | 39        | 29           | 21   | 11           | 00             |
| 14      | Internal and External Exam Process<br>and System | 39        | 37           | 14   | 10           | 00             |
| 15      | Grievance or Complaint Handling<br>System        | 15        | 55           | 30   | 00           | 00             |
| 16      | Anti Sexual Harassment                           | 40        | 30           | 30   | 00           | 00             |
| 17      | Cleanliness                                      | 08        | 78           | 14   | 00           | 00             |
| 18      | NSS and NCC                                      | 73        | 18           | 09   | 00           | 00             |

**Graphical Presentation of Parent Feedback** 