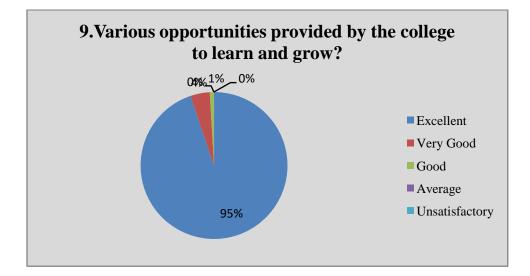

#### **Student Feedback Analysis**

| Q.N. | Questions                                                         | Excellent | Very<br>good | Good | Average | Unsatisfa<br>ctory |
|------|-------------------------------------------------------------------|-----------|--------------|------|---------|--------------------|
| 1    | Utility of the course content                                     | 612       | 131          | 7    | 0       | 0                  |
| 2    | Regular classes in the college                                    | 560       | 185          | 5    | 0       | 0                  |
| 3    | Use student's centric methods to enhance the learning experience. | 708       | 40           | 2    | 0       | 0                  |
| 4    | Participation of student in teaching<br>-learning process         | 666       | 82           | 2    | 0       | 0                  |
| 5    | Use of innovative techniques in teaching                          | 651       | 83           | 16   | 0       | 0                  |
| 6    | Use of ICT in teaching                                            | 360       | 370          | 16   | 4       | 0                  |
| 7    | Availability of the text books in the library                     | 588       | 148          | 9    | 5       | 0                  |
| 8    | Availability of online study material in the library.             | 492       | 230          | 25   | 3       | 0                  |
| 9    | Various opportunities provided by the college to learn and grow?  | 711       | 32           | 7    | 0       | 0                  |
| 10   | Laboratory Facilities (Only for science students )                | 112       | 192          | 18   | 3       | 0                  |

#### **Student Responses**

Graphical Presentation of Student Feedback Analysis