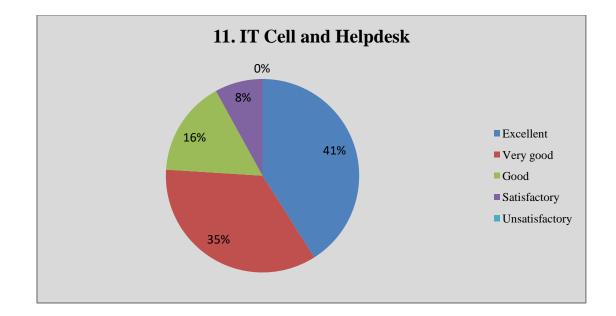

## **Parents Response in Percentage**

| Que No. | Question                                         | Excellent | Very<br>Good | Good | Satisfactory | Unsatisfactory |
|---------|--------------------------------------------------|-----------|--------------|------|--------------|----------------|
| 1       | Admission Process                                | 35        | 27           | 16   | 20           | 02             |
| 2       | Laboratory Facilities                            | 35        | 27           | 16   | 20           | 02             |
| 3       | Infrastructure                                   | 21        | 34           | 26   | 10           | 09             |
| 4       | College Administration                           | 14        | 42           | 28   | 12           | 04             |
| 5       | Students Discipline                              | 10        | 60           | 20   | 09           | 01             |
| 6       | Canteen Facilities                               | 21        | 60           | 19   | 00           | 00             |
| 7       | Library Facilities                               | 17        | 63           | 20   | 00           | 00             |
| 8       | Sports and Cultural Facility                     | 14        | 42           | 34   | 10           | 00             |
| 9       | Teaching                                         | 60        | 20           | 18   | 02           | 00             |
| 10      | Wi-Fi Facilities                                 | 20        | 50           | 30   | 00           | 00             |
| 11      | IT cell and Helpdesk                             | 41        | 35           | 16   | 08           | 00             |
| 12      | Career Guidance Cell                             | 45        | 30           | 17   | 08           | 00             |
| 13      | Skills Development Training                      | 39        | 29           | 21   | 11           | 00             |
| 14      | Internal and External Exam Process<br>and System | 39        | 37           | 14   | 10           | 00             |
| 15      | Grievance or Complaint Handling<br>System        | 15        | 55           | 30   | 00           | 00             |
| 16      | Anti Sexual Harassment                           | 40        | 30           | 30   | 00           | 00             |
| 17      | Cleanliness                                      | 08        | 78           | 14   | 00           | 00             |
| 18      | NSS and NCC                                      | 73        | 18           | 09   | 00           | 00             |

**Graphical Presentation of Parent Feedback** 