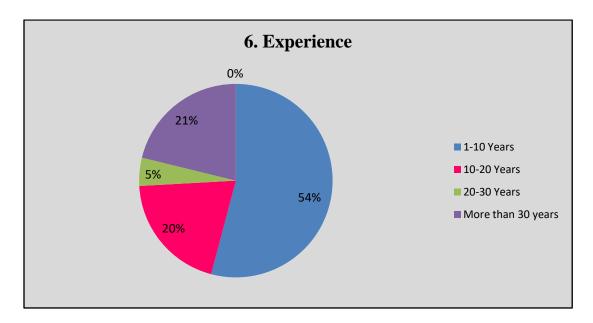

### **Teachers Feedback Analysis**

| Q.No. |                                                                                        |                                                         | Question               |                                  |                    |                  |
|-------|----------------------------------------------------------------------------------------|---------------------------------------------------------|------------------------|----------------------------------|--------------------|------------------|
| 1     | Total No. of feedback forms collected from teachers                                    |                                                         |                        |                                  |                    |                  |
| 2     | Total number of male and female teacher (Gender)                                       |                                                         | 50 Male                | 35 Female                        |                    |                  |
|       | A so Crown of Tooshors                                                                 | 21-30 year                                              | 31-40 year             | 41-50 year                       | 51-65 year         |                  |
| 3 Age | Age Group of Teachers                                                                  | 6                                                       | 35                     | 21                               | 23                 |                  |
| 4     | Academic Qualification                                                                 | NET/SLET with Ph. D.                                    | NET/SLET/P<br>h.D.     | M.Phil.                          | Other              |                  |
|       |                                                                                        | 23                                                      | 32                     | 16                               | 17                 |                  |
| 5     | Designation                                                                            | Professor                                               | Associate<br>Professor | Assistant<br>Professor           | Guest<br>faculty   |                  |
|       |                                                                                        | ProfessorProfessorProfessorfaculty95393211020Years20-30 |                        |                                  |                    |                  |
| 6     | Experience                                                                             | 1-10 Years                                              | 10-20 Years            | 20-30<br>Years                   | More than 30 years |                  |
| -     | F                                                                                      | 46                                                      | 17                     | 4                                | 18                 |                  |
| 7     | Syllabus is suitable to course.                                                        | Completely disagree                                     | Disagree               | Neither<br>agree nor<br>disagree | Agree              | Completely agree |
|       |                                                                                        | 0                                                       | 0                      | 0                                | 13                 | 72               |
| 8     | Syllabus is need based.                                                                | 0                                                       | 0                      | 0                                | 15                 | 70               |
| 9     | Aims and objective of the syllabi are well defined and clear to teachers and students. | 0                                                       | 0                      | 0                                | 10                 | 75               |
| 10    | The course/syllabus has good balance between theory and application                    | 0                                                       | 0                      | 0                                | 35                 | 50               |
| 11    | The course/syllabus has made<br>me interested in the subject<br>area                   | 0                                                       | 0                      | 0                                | 7                  | 78               |

**Graphical Presentation of Teacher Feedback Analysis** 