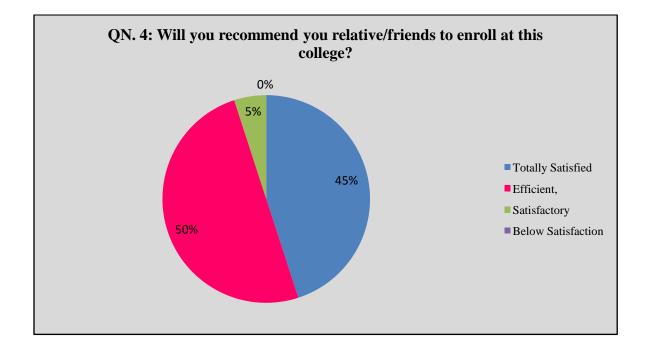

#### Alumni Responses in Percentage

| Q<br>N | Question                                                                                            | Totally<br>Satisfied | Efficient | Satisfactory | Below<br>Satisfaction |
|--------|-----------------------------------------------------------------------------------------------------|----------------------|-----------|--------------|-----------------------|
| 1      | Do you feel proud to be associated with college as alumni?                                          | 72                   | 28        | 0            | 0                     |
| 2      | Are you willing to contribute to development of the college?                                        | 25                   | 45        | 30           | 0                     |
| 3      | How do you rate development activities<br>organized by the college for your overall<br>development? | 55                   | 35        | 10           | 0                     |
| 4      | Will you recommend you relative/friends to enrol at this college?                                   | 45                   | 50        | 5            | 0                     |
| 5      | Do you feel that adequate knowledge was gained during your course of study?                         | 55                   | 35        | 10           | 0                     |
| 6      | In knowledge gained in college relevant<br>in your present job?                                     | 38                   | 58        | 4            | 0                     |
| 7      | How do you rate student teacher relationship in college as a whole?                                 | 44                   | 48        | 8            | 0                     |
| 8      | How do you rate laboratory facilities provided by college to you during your study?                 | 28                   | 22        | 0            | 0                     |
| 9      | How do you rate library facilities provided by college to you?                                      | 42                   | 54        | 4            | 0                     |
| 10     | How do you rate sport facilities provided<br>by college to you?                                     | 8                    | 12        | 56           | 24                    |
| 11     | How do you rate extra- curricular activities of college?                                            | 58                   | 40        | 2            | 0                     |