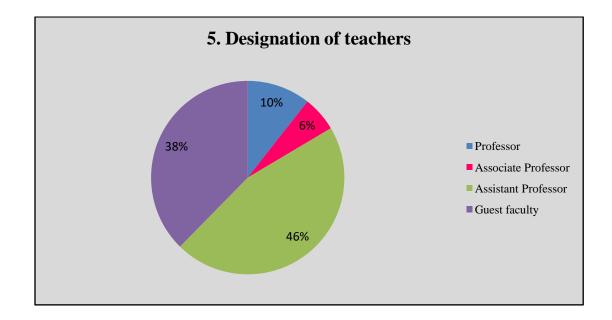

### **Teachers Feedback Analysis**

| Q.No. |                                                                                        |                                                         | Question               |                                  |                    |                  |
|-------|----------------------------------------------------------------------------------------|---------------------------------------------------------|------------------------|----------------------------------|--------------------|------------------|
| 1     | Total No. of feedback forms collected from teachers                                    |                                                         |                        |                                  |                    |                  |
| 2     | Total number of male and female teacher (Gender)                                       |                                                         | 50 Male                | 35 Female                        |                    |                  |
|       | A so Crown of Tooshors                                                                 | 21-30 year                                              | 31-40 year             | 41-50 year                       | 51-65 year         |                  |
| 3 Age | Age Group of Teachers                                                                  | 6                                                       | 35                     | 21                               | 23                 |                  |
| 4     | Academic Qualification                                                                 | NET/SLET with Ph. D.                                    | NET/SLET/P<br>h.D.     | M.Phil.                          | Other              |                  |
|       |                                                                                        | 23                                                      | 32                     | 16                               | 17                 |                  |
| 5     | Designation                                                                            | Professor                                               | Associate<br>Professor | Assistant<br>Professor           | Guest<br>faculty   |                  |
|       |                                                                                        | ProfessorProfessorProfessorfaculty95393211020Years20-30 |                        |                                  |                    |                  |
| 6     | Experience                                                                             | 1-10 Years                                              | 10-20 Years            | 20-30<br>Years                   | More than 30 years |                  |
| -     | F                                                                                      | 46                                                      | 17                     | 4                                | 18                 |                  |
| 7     | Syllabus is suitable to course.                                                        | Completely disagree                                     | Disagree               | Neither<br>agree nor<br>disagree | Agree              | Completely agree |
|       |                                                                                        | 0                                                       | 0                      | 0                                | 13                 | 72               |
| 8     | Syllabus is need based.                                                                | 0                                                       | 0                      | 0                                | 15                 | 70               |
| 9     | Aims and objective of the syllabi are well defined and clear to teachers and students. | 0                                                       | 0                      | 0                                | 10                 | 75               |
| 10    | The course/syllabus has good balance between theory and application                    | 0                                                       | 0                      | 0                                | 35                 | 50               |
| 11    | The course/syllabus has made<br>me interested in the subject<br>area                   | 0                                                       | 0                      | 0                                | 7                  | 78               |

**Graphical Presentation of Teacher Feedback Analysis** 