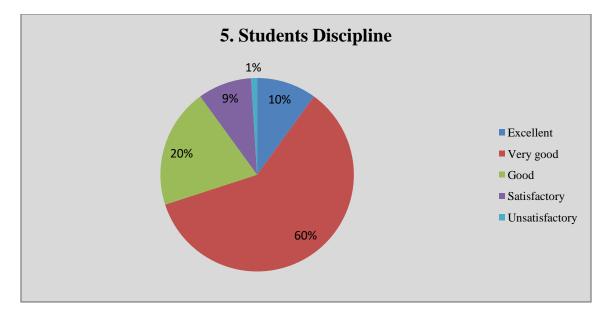

## **Parents Response in Percentage**

| Que No. | Question                                         | Excellent | Very<br>Good | Good | Satisfactory | Unsatisfactory |
|---------|--------------------------------------------------|-----------|--------------|------|--------------|----------------|
| 1       | Admission Process                                | 35        | 27           | 16   | 20           | 02             |
| 2       | Laboratory Facilities                            | 35        | 27           | 16   | 20           | 02             |
| 3       | Infrastructure                                   | 21        | 34           | 26   | 10           | 09             |
| 4       | College Administration                           | 14        | 42           | 28   | 12           | 04             |
| 5       | Students Discipline                              | 10        | 60           | 20   | 09           | 01             |
| 6       | Canteen Facilities                               | 21        | 60           | 19   | 00           | 00             |
| 7       | Library Facilities                               | 17        | 63           | 20   | 00           | 00             |
| 8       | Sports and Cultural Facility                     | 14        | 42           | 34   | 10           | 00             |
| 9       | Teaching                                         | 60        | 20           | 18   | 02           | 00             |
| 10      | Wi-Fi Facilities                                 | 20        | 50           | 30   | 00           | 00             |
| 11      | IT cell and Helpdesk                             | 41        | 35           | 16   | 08           | 00             |
| 12      | Career Guidance Cell                             | 45        | 30           | 17   | 08           | 00             |
| 13      | Skills Development Training                      | 39        | 29           | 21   | 11           | 00             |
| 14      | Internal and External Exam Process<br>and System | 39        | 37           | 14   | 10           | 00             |
| 15      | Grievance or Complaint Handling<br>System        | 15        | 55           | 30   | 00           | 00             |
| 16      | Anti Sexual Harassment                           | 40        | 30           | 30   | 00           | 00             |
| 17      | Cleanliness                                      | 08        | 78           | 14   | 00           | 00             |
| 18      | NSS and NCC                                      | 73        | 18           | 09   | 00           | 00             |