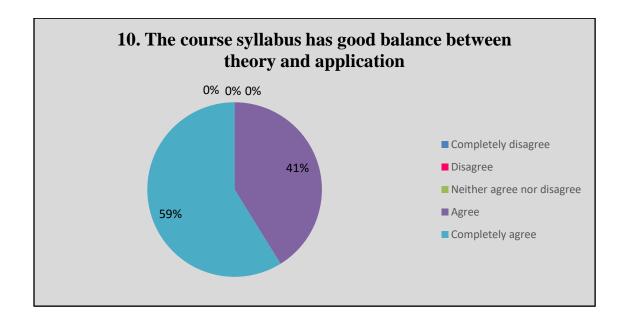

### **Teachers Feedback Analysis**

| Q.No. |                                                                                        |                                                         | Question               |                                  |                    |                  |
|-------|----------------------------------------------------------------------------------------|---------------------------------------------------------|------------------------|----------------------------------|--------------------|------------------|
| 1     | Total No. of feedback forms collected from teachers                                    |                                                         |                        |                                  |                    |                  |
| 2     | Total number of male and female teacher (Gender)                                       |                                                         | 50 Male                | 35 Female                        |                    |                  |
|       | A so Crown of Tooshors                                                                 | 21-30 year                                              | 31-40 year             | 41-50 year                       | 51-65 year         |                  |
| 3 Age | Age Group of Teachers                                                                  | 6                                                       | 35                     | 21                               | 23                 |                  |
| 4     | Academic Qualification                                                                 | NET/SLET with Ph. D.                                    | NET/SLET/P<br>h.D.     | M.Phil.                          | Other              |                  |
|       |                                                                                        | 23                                                      | 32                     | 16                               | 17                 |                  |
| 5     | Designation                                                                            | Professor                                               | Associate<br>Professor | Assistant<br>Professor           | Guest<br>faculty   |                  |
|       |                                                                                        | ProfessorProfessorProfessorfaculty95393211020Years20-30 |                        |                                  |                    |                  |
| 6     | Experience                                                                             | 1-10 Years                                              | 10-20 Years            | 20-30<br>Years                   | More than 30 years |                  |
| -     | F                                                                                      | 46                                                      | 17                     | 4                                | 18                 |                  |
| 7     | Syllabus is suitable to course.                                                        | Completely disagree                                     | Disagree               | Neither<br>agree nor<br>disagree | Agree              | Completely agree |
|       |                                                                                        | 0                                                       | 0                      | 0                                | 13                 | 72               |
| 8     | Syllabus is need based.                                                                | 0                                                       | 0                      | 0                                | 15                 | 70               |
| 9     | Aims and objective of the syllabi are well defined and clear to teachers and students. | 0                                                       | 0                      | 0                                | 10                 | 75               |
| 10    | The course/syllabus has good balance between theory and application                    | 0                                                       | 0                      | 0                                | 35                 | 50               |
| 11    | The course/syllabus has made<br>me interested in the subject<br>area                   | 0                                                       | 0                      | 0                                | 7                  | 78               |