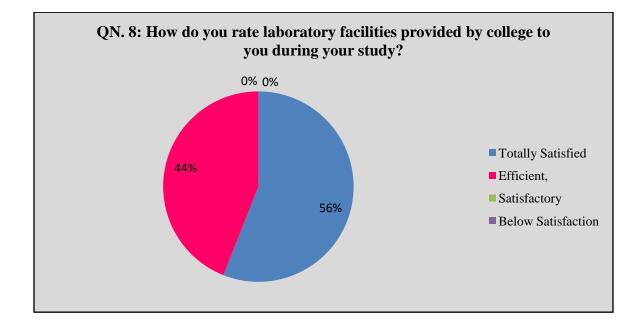

#### Alumni Responses in Percentage

| Q<br>N | Question                                                                                            | Totally<br>Satisfied | Efficient | Satisfactory | Below<br>Satisfaction |
|--------|-----------------------------------------------------------------------------------------------------|----------------------|-----------|--------------|-----------------------|
| 1      | Do you feel proud to be associated with college as alumni?                                          | 72                   | 28        | 0            | 0                     |
| 2      | Are you willing to contribute to development of the college?                                        | 25                   | 45        | 30           | 0                     |
| 3      | How do you rate development activities<br>organized by the college for your overall<br>development? | 55                   | 35        | 10           | 0                     |
| 4      | Will you recommend you relative/friends to enrol at this college?                                   | 45                   | 50        | 5            | 0                     |
| 5      | Do you feel that adequate knowledge was gained during your course of study?                         | 55                   | 35        | 10           | 0                     |
| 6      | In knowledge gained in college relevant<br>in your present job?                                     | 38                   | 58        | 4            | 0                     |
| 7      | How do you rate student teacher relationship in college as a whole?                                 | 44                   | 48        | 8            | 0                     |
| 8      | How do you rate laboratory facilities provided by college to you during your study?                 | 28                   | 22        | 0            | 0                     |
| 9      | How do you rate library facilities provided by college to you?                                      | 42                   | 54        | 4            | 0                     |
| 10     | How do you rate sport facilities provided<br>by college to you?                                     | 8                    | 12        | 56           | 24                    |
| 11     | How do you rate extra- curricular activities of college?                                            | 58                   | 40        | 2            | 0                     |