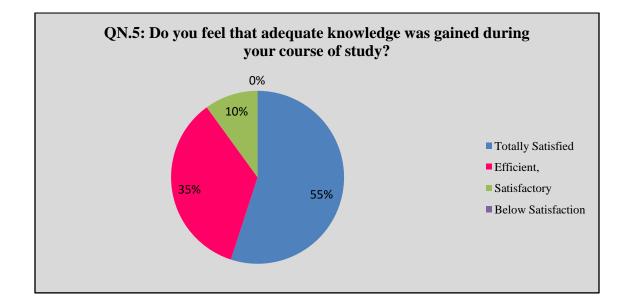

#### Alumni Responses in Percentage

| Q<br>N | Question                                                                                            | Totally<br>Satisfied | Efficient | Satisfactory | Below<br>Satisfaction |
|--------|-----------------------------------------------------------------------------------------------------|----------------------|-----------|--------------|-----------------------|
| 1      | Do you feel proud to be associated with college as alumni?                                          | 72                   | 28        | 0            | 0                     |
| 2      | Are you willing to contribute to development of the college?                                        | 25                   | 45        | 30           | 0                     |
| 3      | How do you rate development activities<br>organized by the college for your overall<br>development? | 55                   | 35        | 10           | 0                     |
| 4      | Will you recommend you relative/friends to enrol at this college?                                   | 45                   | 50        | 5            | 0                     |
| 5      | Do you feel that adequate knowledge was gained during your course of study?                         | 55                   | 35        | 10           | 0                     |
| 6      | In knowledge gained in college relevant<br>in your present job?                                     | 38                   | 58        | 4            | 0                     |
| 7      | How do you rate student teacher relationship in college as a whole?                                 | 44                   | 48        | 8            | 0                     |
| 8      | How do you rate laboratory facilities provided by college to you during your study?                 | 28                   | 22        | 0            | 0                     |
| 9      | How do you rate library facilities provided by college to you?                                      | 42                   | 54        | 4            | 0                     |
| 10     | How do you rate sport facilities provided<br>by college to you?                                     | 8                    | 12        | 56           | 24                    |
| 11     | How do you rate extra- curricular activities of college?                                            | 58                   | 40        | 2            | 0                     |