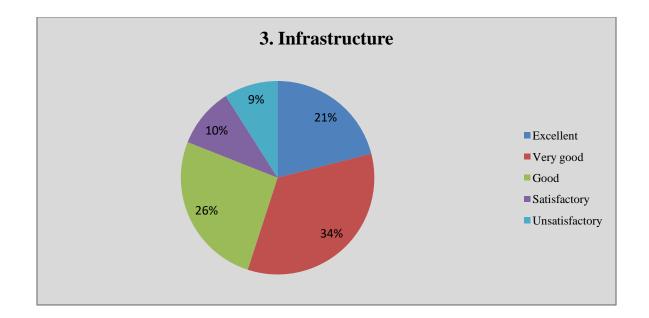

## **Parents Response in Percentage**

| Que No. | Question                                         | Excellent | Very<br>Good | Good | Satisfactory | Unsatisfactory |
|---------|--------------------------------------------------|-----------|--------------|------|--------------|----------------|
| 1       | Admission Process                                | 35        | 27           | 16   | 20           | 02             |
| 2       | Laboratory Facilities                            | 35        | 27           | 16   | 20           | 02             |
| 3       | Infrastructure                                   | 21        | 34           | 26   | 10           | 09             |
| 4       | College Administration                           | 14        | 42           | 28   | 12           | 04             |
| 5       | Students Discipline                              | 10        | 60           | 20   | 09           | 01             |
| 6       | Canteen Facilities                               | 21        | 60           | 19   | 00           | 00             |
| 7       | Library Facilities                               | 17        | 63           | 20   | 00           | 00             |
| 8       | Sports and Cultural Facility                     | 14        | 42           | 34   | 10           | 00             |
| 9       | Teaching                                         | 60        | 20           | 18   | 02           | 00             |
| 10      | Wi-Fi Facilities                                 | 20        | 50           | 30   | 00           | 00             |
| 11      | IT cell and Helpdesk                             | 41        | 35           | 16   | 08           | 00             |
| 12      | Career Guidance Cell                             | 45        | 30           | 17   | 08           | 00             |
| 13      | Skills Development Training                      | 39        | 29           | 21   | 11           | 00             |
| 14      | Internal and External Exam Process<br>and System | 39        | 37           | 14   | 10           | 00             |
| 15      | Grievance or Complaint Handling<br>System        | 15        | 55           | 30   | 00           | 00             |
| 16      | Anti Sexual Harassment                           | 40        | 30           | 30   | 00           | 00             |
| 17      | Cleanliness                                      | 08        | 78           | 14   | 00           | 00             |
| 18      | NSS and NCC                                      | 73        | 18           | 09   | 00           | 00             |

**Graphical Presentation of Parent Feedback** 