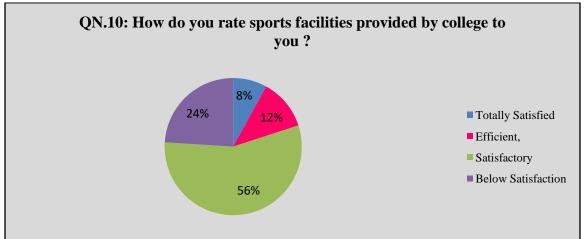

#### Alumni Responses in Percentage

| Q<br>N | Question                                                                                            | Totally<br>Satisfied | Efficient | Satisfactory | Below<br>Satisfaction |
|--------|-----------------------------------------------------------------------------------------------------|----------------------|-----------|--------------|-----------------------|
| 1      | Do you feel proud to be associated with college as alumni?                                          | 72                   | 28        | 0            | 0                     |
| 2      | Are you willing to contribute to development of the college?                                        | 25                   | 45        | 30           | 0                     |
| 3      | How do you rate development activities<br>organized by the college for your overall<br>development? | 55                   | 35        | 10           | 0                     |
| 4      | Will you recommend you relative/friends to enrol at this college?                                   | 45                   | 50        | 5            | 0                     |
| 5      | Do you feel that adequate knowledge was gained during your course of study?                         | 55                   | 35        | 10           | 0                     |
| 6      | In knowledge gained in college relevant<br>in your present job?                                     | 38                   | 58        | 4            | 0                     |
| 7      | How do you rate student teacher relationship in college as a whole?                                 | 44                   | 48        | 8            | 0                     |
| 8      | How do you rate laboratory facilities provided by college to you during your study?                 | 28                   | 22        | 0            | 0                     |
| 9      | How do you rate library facilities provided by college to you?                                      | 42                   | 54        | 4            | 0                     |
| 10     | How do you rate sport facilities provided<br>by college to you?                                     | 8                    | 12        | 56           | 24                    |
| 11     | How do you rate extra- curricular activities of college?                                            | 58                   | 40        | 2            | 0                     |