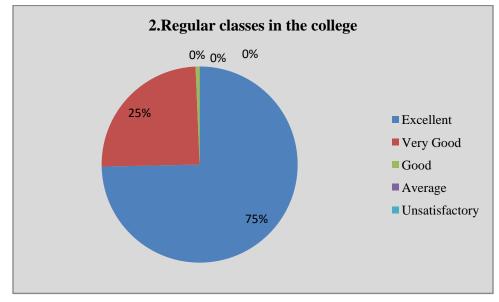

#### **Student Feedback Analysis**

| Q.N. | Questions                                                         | Excellent | Very<br>good | Good | Average | Unsatisfa<br>ctory |
|------|-------------------------------------------------------------------|-----------|--------------|------|---------|--------------------|
| 1    | Utility of the course content                                     | 612       | 131          | 7    | 0       | 0                  |
| 2    | Regular classes in the college                                    | 560       | 185          | 5    | 0       | 0                  |
| 3    | Use student's centric methods to enhance the learning experience. | 708       | 40           | 2    | 0       | 0                  |
| 4    | Participation of student in teaching<br>-learning process         | 666       | 82           | 2    | 0       | 0                  |
| 5    | Use of innovative techniques in teaching                          | 651       | 83           | 16   | 0       | 0                  |
| 6    | Use of ICT in teaching                                            | 360       | 370          | 16   | 4       | 0                  |
| 7    | Availability of the text books in the library                     | 588       | 148          | 9    | 5       | 0                  |
| 8    | Availability of online study material in the library.             | 492       | 230          | 25   | 3       | 0                  |
| 9    | Various opportunities provided by the college to learn and grow?  | 711       | 32           | 7    | 0       | 0                  |
| 10   | Laboratory Facilities (Only for science students )                | 112       | 192          | 18   | 3       | 0                  |

#### **Student Responses**

Graphical Presentation of Student Feedback Analysis