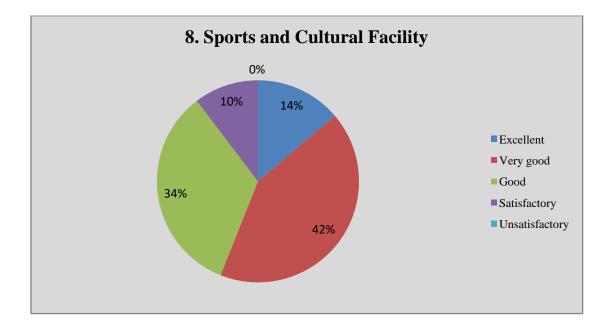

## **Parents Response in Percentage**

| Que No. | Question                                         | Excellent | Very<br>Good | Good | Satisfactory | Unsatisfactory |
|---------|--------------------------------------------------|-----------|--------------|------|--------------|----------------|
| 1       | Admission Process                                | 35        | 27           | 16   | 20           | 02             |
| 2       | Laboratory Facilities                            | 35        | 27           | 16   | 20           | 02             |
| 3       | Infrastructure                                   | 21        | 34           | 26   | 10           | 09             |
| 4       | College Administration                           | 14        | 42           | 28   | 12           | 04             |
| 5       | Students Discipline                              | 10        | 60           | 20   | 09           | 01             |
| 6       | Canteen Facilities                               | 21        | 60           | 19   | 00           | 00             |
| 7       | Library Facilities                               | 17        | 63           | 20   | 00           | 00             |
| 8       | Sports and Cultural Facility                     | 14        | 42           | 34   | 10           | 00             |
| 9       | Teaching                                         | 60        | 20           | 18   | 02           | 00             |
| 10      | Wi-Fi Facilities                                 | 20        | 50           | 30   | 00           | 00             |
| 11      | IT cell and Helpdesk                             | 41        | 35           | 16   | 08           | 00             |
| 12      | Career Guidance Cell                             | 45        | 30           | 17   | 08           | 00             |
| 13      | Skills Development Training                      | 39        | 29           | 21   | 11           | 00             |
| 14      | Internal and External Exam Process<br>and System | 39        | 37           | 14   | 10           | 00             |
| 15      | Grievance or Complaint Handling<br>System        | 15        | 55           | 30   | 00           | 00             |
| 16      | Anti Sexual Harassment                           | 40        | 30           | 30   | 00           | 00             |
| 17      | Cleanliness                                      | 08        | 78           | 14   | 00           | 00             |
| 18      | NSS and NCC                                      | 73        | 18           | 09   | 00           | 00             |