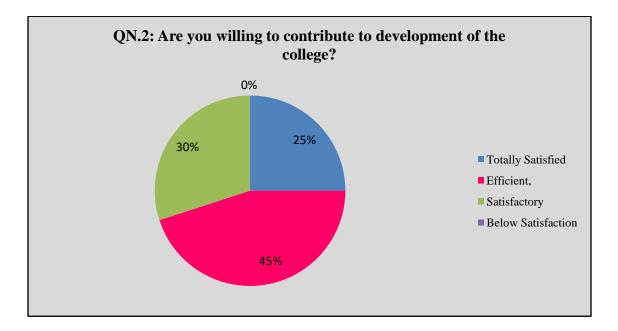

#### Alumni Responses in Percentage

| Q<br>N | Question                                                                                            | Totally<br>Satisfied | Efficient | Satisfactory | Below<br>Satisfaction |
|--------|-----------------------------------------------------------------------------------------------------|----------------------|-----------|--------------|-----------------------|
| 1      | Do you feel proud to be associated with college as alumni?                                          | 72                   | 28        | 0            | 0                     |
| 2      | Are you willing to contribute to development of the college?                                        | 25                   | 45        | 30           | 0                     |
| 3      | How do you rate development activities<br>organized by the college for your overall<br>development? | 55                   | 35        | 10           | 0                     |
| 4      | Will you recommend you relative/friends to enrol at this college?                                   | 45                   | 50        | 5            | 0                     |
| 5      | Do you feel that adequate knowledge was gained during your course of study?                         | 55                   | 35        | 10           | 0                     |
| 6      | In knowledge gained in college relevant<br>in your present job?                                     | 38                   | 58        | 4            | 0                     |
| 7      | How do you rate student teacher relationship in college as a whole?                                 | 44                   | 48        | 8            | 0                     |
| 8      | How do you rate laboratory facilities provided by college to you during your study?                 | 28                   | 22        | 0            | 0                     |
| 9      | How do you rate library facilities provided by college to you?                                      | 42                   | 54        | 4            | 0                     |
| 10     | How do you rate sport facilities provided<br>by college to you?                                     | 8                    | 12        | 56           | 24                    |
| 11     | How do you rate extra- curricular activities of college?                                            | 58                   | 40        | 2            | 0                     |