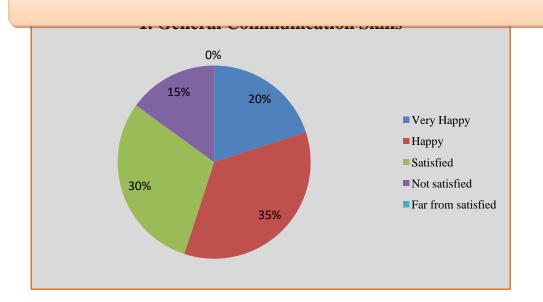

### **Employer Feedback Analysis**

| QN | Question                                                               | Very<br>Happy | Нарру | Satisfied | Not<br>satisfied | Far from satisfied |
|----|------------------------------------------------------------------------|---------------|-------|-----------|------------------|--------------------|
| 1  | General Communication Skills                                           | 20%           | 35%   | 30%       | 15%              | 00%                |
| 2  | Developing practical solutions<br>to work place problems               | 15%           | 35%   | 25%       | 20%              | 05%                |
| 3  | Working as part of a team                                              | 25%           | 30%   | 30%       | 15%              | 00%                |
| 4  | Creative in response to work place challenges                          | 25%           | 40%   | 20%       | 15%              | 00%                |
| 5  | Self-motivated and taking on<br>appropriate level of<br>responsibility | 20%           | 45%   | 15%       | 10%              | 10%                |
| 6  | Ability to contribute to the goal of the organization                  | 25%           | 40%   | 15%       | 15%              | 05%                |
| 7  | Ability to manage/ leadership qualities                                | 20%           | 35%   | 30%       | 10%              | 05%                |
| 8  | Innovativeness, creativity                                             | 15%           | 40%   | 20%       | 15%              | 10%                |
| 9  | Relationship with seniors/peers/subordinates                           | 25%           | 30%   | 20%       | 20%              | 05%                |
| 10 | Involvement in social activities                                       | 35%           | 40%   | 10%       | 10%              | 05%                |
| 11 | Ability to take up extra responsibility                                | 30%           | 35%   | 20%       | 10%              | 05%                |