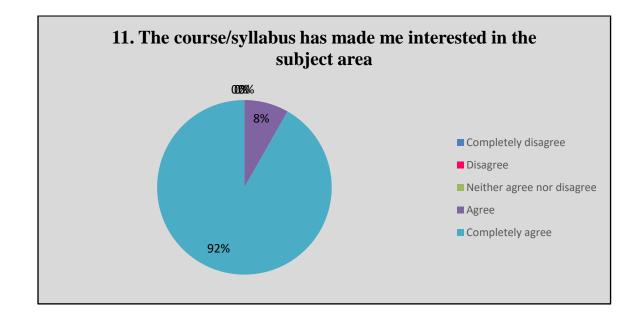

### **Teachers Feedback Analysis**

| Q.No. |                                                                                        |                                                         | Question               |                                  |                    |                  |
|-------|----------------------------------------------------------------------------------------|---------------------------------------------------------|------------------------|----------------------------------|--------------------|------------------|
| 1     | Total No. of feedback forms collected from teachers                                    |                                                         |                        |                                  |                    |                  |
| 2     | Total number of male and female teacher (Gender)                                       |                                                         | 50 Male                | 35 Female                        |                    |                  |
|       | A so Crown of Tooshors                                                                 | 21-30 year                                              | 31-40 year             | 41-50 year                       | 51-65 year         |                  |
| 3 Age | Age Group of Teachers                                                                  | 6                                                       | 35                     | 21                               | 23                 |                  |
| 4     | Academic Qualification                                                                 | NET/SLET with Ph. D.                                    | NET/SLET/P<br>h.D.     | M.Phil.                          | Other              |                  |
|       |                                                                                        | 23                                                      | 32                     | 16                               | 17                 |                  |
| 5     | Designation                                                                            | Professor                                               | Associate<br>Professor | Assistant<br>Professor           | Guest<br>faculty   |                  |
|       |                                                                                        | ProfessorProfessorProfessorfaculty95393211020Years20-30 |                        |                                  |                    |                  |
| 6     | Experience                                                                             | 1-10 Years                                              | 10-20 Years            | 20-30<br>Years                   | More than 30 years |                  |
| -     | F                                                                                      | 46                                                      | 17                     | 4                                | 18                 |                  |
| 7     | Syllabus is suitable to course.                                                        | Completely disagree                                     | Disagree               | Neither<br>agree nor<br>disagree | Agree              | Completely agree |
|       |                                                                                        | 0                                                       | 0                      | 0                                | 13                 | 72               |
| 8     | Syllabus is need based.                                                                | 0                                                       | 0                      | 0                                | 15                 | 70               |
| 9     | Aims and objective of the syllabi are well defined and clear to teachers and students. | 0                                                       | 0                      | 0                                | 10                 | 75               |
| 10    | The course/syllabus has good balance between theory and application                    | 0                                                       | 0                      | 0                                | 35                 | 50               |
| 11    | The course/syllabus has made<br>me interested in the subject<br>area                   | 0                                                       | 0                      | 0                                | 7                  | 78               |