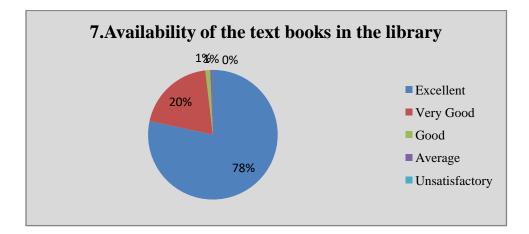

#### **Student Feedback Analysis**

| Q.N. | Questions                                                         | Excellent | Very<br>good | Good | Average | Unsatisfa<br>ctory |
|------|-------------------------------------------------------------------|-----------|--------------|------|---------|--------------------|
| 1    | Utility of the course content                                     | 612       | 131          | 7    | 0       | 0                  |
| 2    | Regular classes in the college                                    | 560       | 185          | 5    | 0       | 0                  |
| 3    | Use student's centric methods to enhance the learning experience. | 708       | 40           | 2    | 0       | 0                  |
| 4    | Participation of student in teaching<br>-learning process         | 666       | 82           | 2    | 0       | 0                  |
| 5    | Use of innovative techniques in teaching                          | 651       | 83           | 16   | 0       | 0                  |
| 6    | Use of ICT in teaching                                            | 360       | 370          | 16   | 4       | 0                  |
| 7    | Availability of the text books in the library                     | 588       | 148          | 9    | 5       | 0                  |
| 8    | Availability of online study material in the library.             | 492       | 230          | 25   | 3       | 0                  |
| 9    | Various opportunities provided by the college to learn and grow?  | 711       | 32           | 7    | 0       | 0                  |
| 10   | Laboratory Facilities (Only for science students )                | 112       | 192          | 18   | 3       | 0                  |

#### **Student Responses**

Graphical Presentation of Student Feedback Analysis