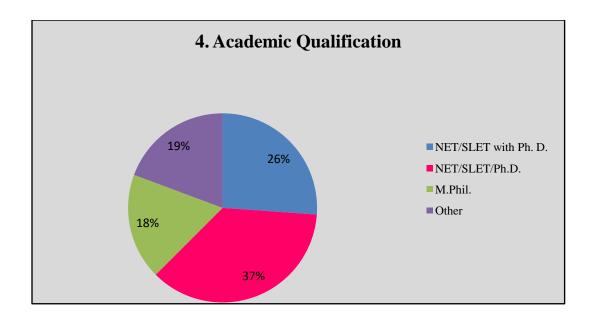

### **Teachers Feedback Analysis**

| Q.No. |                                                                                        |                                                         | Question               |                                  |                    |                  |
|-------|----------------------------------------------------------------------------------------|---------------------------------------------------------|------------------------|----------------------------------|--------------------|------------------|
| 1     | Total No. of feedback forms collected from teachers                                    |                                                         |                        |                                  |                    |                  |
| 2     | Total number of male and female teacher (Gender)                                       |                                                         | 50 Male                | 35 Female                        |                    |                  |
|       | A so Crown of Tooshors                                                                 | 21-30 year                                              | 31-40 year             | 41-50 year                       | 51-65 year         |                  |
| 3 Age | Age Group of Teachers                                                                  | 6                                                       | 35                     | 21                               | 23                 |                  |
| 4     | Academic Qualification                                                                 | NET/SLET with Ph. D.                                    | NET/SLET/P<br>h.D.     | M.Phil.                          | Other              |                  |
|       |                                                                                        | 23                                                      | 32                     | 16                               | 17                 |                  |
| 5     | Designation                                                                            | Professor                                               | Associate<br>Professor | Assistant<br>Professor           | Guest<br>faculty   |                  |
|       |                                                                                        | ProfessorProfessorProfessorfaculty95393211020Years20-30 |                        |                                  |                    |                  |
| 6     | Experience                                                                             | 1-10 Years                                              | 10-20 Years            | 20-30<br>Years                   | More than 30 years |                  |
| -     | F                                                                                      | 46                                                      | 17                     | 4                                | 18                 |                  |
| 7     | Syllabus is suitable to course.                                                        | Completely disagree                                     | Disagree               | Neither<br>agree nor<br>disagree | Agree              | Completely agree |
|       |                                                                                        | 0                                                       | 0                      | 0                                | 13                 | 72               |
| 8     | Syllabus is need based.                                                                | 0                                                       | 0                      | 0                                | 15                 | 70               |
| 9     | Aims and objective of the syllabi are well defined and clear to teachers and students. | 0                                                       | 0                      | 0                                | 10                 | 75               |
| 10    | The course/syllabus has good balance between theory and application                    | 0                                                       | 0                      | 0                                | 35                 | 50               |
| 11    | The course/syllabus has made<br>me interested in the subject<br>area                   | 0                                                       | 0                      | 0                                | 7                  | 78               |

**Graphical Presentation of Teacher Feedback Analysis** 