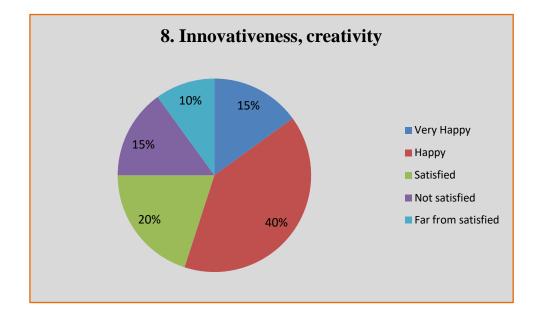

### **Employer Feedback Analysis**

| QN | Question                                                               | Very<br>Happy | Нарру | Satisfied | Not<br>satisfied | Far from satisfied |
|----|------------------------------------------------------------------------|---------------|-------|-----------|------------------|--------------------|
| 1  | General Communication Skills                                           | 20%           | 35%   | 30%       | 15%              | 00%                |
| 2  | Developing practical solutions<br>to work place problems               | 15%           | 35%   | 25%       | 20%              | 05%                |
| 3  | Working as part of a team                                              | 25%           | 30%   | 30%       | 15%              | 00%                |
| 4  | Creative in response to work place challenges                          | 25%           | 40%   | 20%       | 15%              | 00%                |
| 5  | Self-motivated and taking on<br>appropriate level of<br>responsibility | 20%           | 45%   | 15%       | 10%              | 10%                |
| 6  | Ability to contribute to the goal of the organization                  | 25%           | 40%   | 15%       | 15%              | 05%                |
| 7  | Ability to manage/ leadership qualities                                | 20%           | 35%   | 30%       | 10%              | 05%                |
| 8  | Innovativeness, creativity                                             | 15%           | 40%   | 20%       | 15%              | 10%                |
| 9  | Relationship with seniors/peers/subordinates                           | 25%           | 30%   | 20%       | 20%              | 05%                |
| 10 | Involvement in social activities                                       | 35%           | 40%   | 10%       | 10%              | 05%                |
| 11 | Ability to take up extra responsibility                                | 30%           | 35%   | 20%       | 10%              | 05%                |

### **Graphical Presentation of Employer Feedback Analysis**

Jaywanti Haksar Government Post Graduate College, Betul (MP)

Office: Civil Lines, Betul- 460001 Tel: 07141- 234244 E-mail: hegihpgcbet@mp.gov.inWebsite: www.jhgovtbetul.com