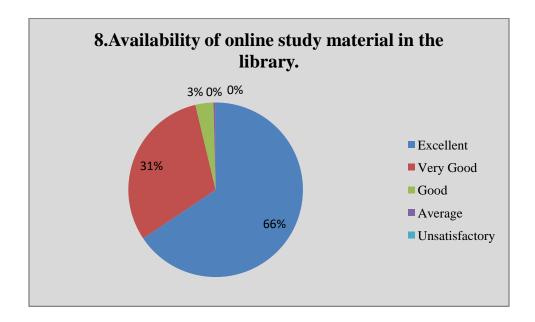

#### **Student Feedback Analysis**

| Q.N. | Questions                                                         | Excellent | Very<br>good | Good | Average | Unsatisfa<br>ctory |
|------|-------------------------------------------------------------------|-----------|--------------|------|---------|--------------------|
| 1    | Utility of the course content                                     | 612       | 131          | 7    | 0       | 0                  |
| 2    | Regular classes in the college                                    | 560       | 185          | 5    | 0       | 0                  |
| 3    | Use student's centric methods to enhance the learning experience. | 708       | 40           | 2    | 0       | 0                  |
| 4    | Participation of student in teaching<br>-learning process         | 666       | 82           | 2    | 0       | 0                  |
| 5    | Use of innovative techniques in teaching                          | 651       | 83           | 16   | 0       | 0                  |
| 6    | Use of ICT in teaching                                            | 360       | 370          | 16   | 4       | 0                  |
| 7    | Availability of the text books in the library                     | 588       | 148          | 9    | 5       | 0                  |
| 8    | Availability of online study material in the library.             | 492       | 230          | 25   | 3       | 0                  |
| 9    | Various opportunities provided by the college to learn and grow?  | 711       | 32           | 7    | 0       | 0                  |
| 10   | Laboratory Facilities (Only for science students )                | 112       | 192          | 18   | 3       | 0                  |

#### **Student Responses**

Graphical Presentation of Student Feedback Analysis