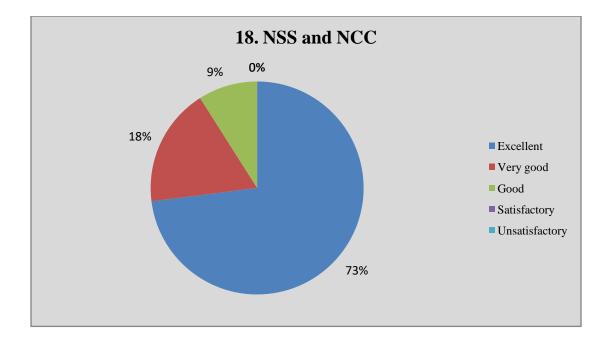

## **Parents Response in Percentage**

| Que No. | Question                                         | Excellent | Very<br>Good | Good | Satisfactory | Unsatisfactory |
|---------|--------------------------------------------------|-----------|--------------|------|--------------|----------------|
| 1       | Admission Process                                | 35        | 27           | 16   | 20           | 02             |
| 2       | Laboratory Facilities                            | 35        | 27           | 16   | 20           | 02             |
| 3       | Infrastructure                                   | 21        | 34           | 26   | 10           | 09             |
| 4       | College Administration                           | 14        | 42           | 28   | 12           | 04             |
| 5       | Students Discipline                              | 10        | 60           | 20   | 09           | 01             |
| 6       | Canteen Facilities                               | 21        | 60           | 19   | 00           | 00             |
| 7       | Library Facilities                               | 17        | 63           | 20   | 00           | 00             |
| 8       | Sports and Cultural Facility                     | 14        | 42           | 34   | 10           | 00             |
| 9       | Teaching                                         | 60        | 20           | 18   | 02           | 00             |
| 10      | Wi-Fi Facilities                                 | 20        | 50           | 30   | 00           | 00             |
| 11      | IT cell and Helpdesk                             | 41        | 35           | 16   | 08           | 00             |
| 12      | Career Guidance Cell                             | 45        | 30           | 17   | 08           | 00             |
| 13      | Skills Development Training                      | 39        | 29           | 21   | 11           | 00             |
| 14      | Internal and External Exam Process<br>and System | 39        | 37           | 14   | 10           | 00             |
| 15      | Grievance or Complaint Handling<br>System        | 15        | 55           | 30   | 00           | 00             |
| 16      | Anti Sexual Harassment                           | 40        | 30           | 30   | 00           | 00             |
| 17      | Cleanliness                                      | 08        | 78           | 14   | 00           | 00             |
| 18      | NSS and NCC                                      | 73        | 18           | 09   | 00           | 00             |