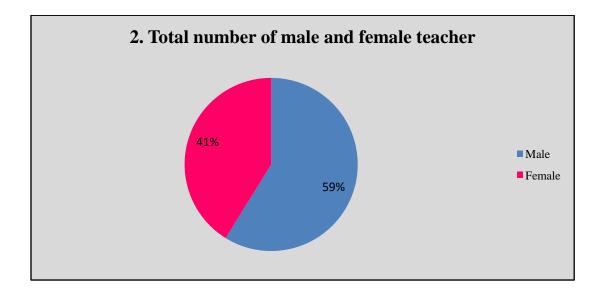

### **Teachers Feedback Analysis**

| Q.No. |                                                                                        |                                                         | Question               |                                  |                    |                  |
|-------|----------------------------------------------------------------------------------------|---------------------------------------------------------|------------------------|----------------------------------|--------------------|------------------|
| 1     | Total No. of feedback forms collected from teachers                                    |                                                         |                        |                                  |                    |                  |
| 2     | Total number of male and female teacher (Gender)                                       |                                                         | 50 Male                | 35 Female                        |                    |                  |
|       | A so Crown of Tooshors                                                                 | 21-30 year                                              | 31-40 year             | 41-50 year                       | 51-65 year         |                  |
| 3 Age | Age Group of Teachers                                                                  | 6                                                       | 35                     | 21                               | 23                 |                  |
| 4     | Academic Qualification                                                                 | NET/SLET with Ph. D.                                    | NET/SLET/P<br>h.D.     | M.Phil.                          | Other              |                  |
|       |                                                                                        | 23                                                      | 32                     | 16                               | 17                 |                  |
| 5     | Designation                                                                            | Professor                                               | Associate<br>Professor | Assistant<br>Professor           | Guest<br>faculty   |                  |
|       |                                                                                        | ProfessorProfessorProfessorfaculty95393211020Years20-30 |                        |                                  |                    |                  |
| 6     | Experience                                                                             | 1-10 Years                                              | 10-20 Years            | 20-30<br>Years                   | More than 30 years |                  |
| -     | F                                                                                      | 46                                                      | 17                     | 4                                | 18                 |                  |
| 7     | Syllabus is suitable to course.                                                        | Completely disagree                                     | Disagree               | Neither<br>agree nor<br>disagree | Agree              | Completely agree |
|       |                                                                                        | 0                                                       | 0                      | 0                                | 13                 | 72               |
| 8     | Syllabus is need based.                                                                | 0                                                       | 0                      | 0                                | 15                 | 70               |
| 9     | Aims and objective of the syllabi are well defined and clear to teachers and students. | 0                                                       | 0                      | 0                                | 10                 | 75               |
| 10    | The course/syllabus has good balance between theory and application                    | 0                                                       | 0                      | 0                                | 35                 | 50               |
| 11    | The course/syllabus has made<br>me interested in the subject<br>area                   | 0                                                       | 0                      | 0                                | 7                  | 78               |

**Graphical Presentation of Teacher Feedback Analysis** 