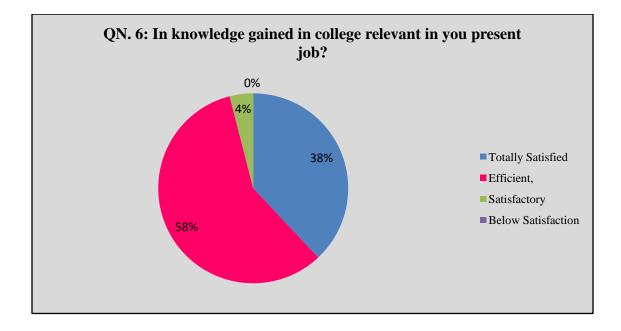

#### Alumni Responses in Percentage

| Q<br>N | Question                                                                                            | Totally<br>Satisfied | Efficient | Satisfactory | Below<br>Satisfaction |
|--------|-----------------------------------------------------------------------------------------------------|----------------------|-----------|--------------|-----------------------|
| 1      | Do you feel proud to be associated with college as alumni?                                          | 72                   | 28        | 0            | 0                     |
| 2      | Are you willing to contribute to development of the college?                                        | 25                   | 45        | 30           | 0                     |
| 3      | How do you rate development activities<br>organized by the college for your overall<br>development? | 55                   | 35        | 10           | 0                     |
| 4      | Will you recommend you relative/friends to enrol at this college?                                   | 45                   | 50        | 5            | 0                     |
| 5      | Do you feel that adequate knowledge was gained during your course of study?                         | 55                   | 35        | 10           | 0                     |
| 6      | In knowledge gained in college relevant<br>in your present job?                                     | 38                   | 58        | 4            | 0                     |
| 7      | How do you rate student teacher relationship in college as a whole?                                 | 44                   | 48        | 8            | 0                     |
| 8      | How do you rate laboratory facilities provided by college to you during your study?                 | 28                   | 22        | 0            | 0                     |
| 9      | How do you rate library facilities provided by college to you?                                      | 42                   | 54        | 4            | 0                     |
| 10     | How do you rate sport facilities provided<br>by college to you?                                     | 8                    | 12        | 56           | 24                    |
| 11     | How do you rate extra- curricular activities of college?                                            | 58                   | 40        | 2            | 0                     |