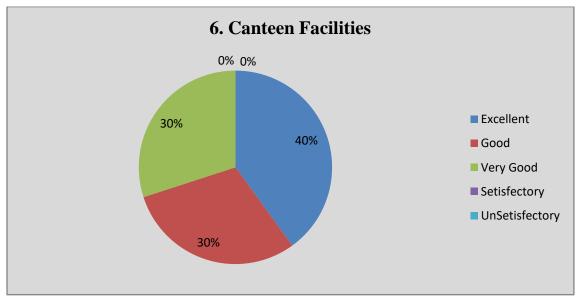

## **Parents Response in Percentage**

| Que No. | Question                                         | Excellent | Very<br>Good | Good | Satisfactory | Unsatisfactory |
|---------|--------------------------------------------------|-----------|--------------|------|--------------|----------------|
| 1       | Admission Process                                | 35        | 27           | 16   | 20           | 02             |
| 2       | Laboratory Facilities                            | 35        | 27           | 16   | 20           | 02             |
| 3       | Infrastructure                                   | 21        | 34           | 26   | 10           | 09             |
| 4       | College Administration                           | 14        | 42           | 28   | 12           | 04             |
| 5       | Students Discipline                              | 10        | 60           | 20   | 09           | 01             |
| 6       | Canteen Facilities                               | 21        | 60           | 19   | 00           | 00             |
| 7       | Library Facilities                               | 17        | 63           | 20   | 00           | 00             |
| 8       | Sports and Cultural Facility                     | 14        | 42           | 34   | 10           | 00             |
| 9       | Teaching                                         | 60        | 20           | 18   | 02           | 00             |
| 10      | Wi-Fi Facilities                                 | 20        | 50           | 30   | 00           | 00             |
| 11      | IT cell and Helpdesk                             | 41        | 35           | 16   | 08           | 00             |
| 12      | Career Guidance Cell                             | 45        | 30           | 17   | 08           | 00             |
| 13      | Skills Development Training                      | 39        | 29           | 21   | 11           | 00             |
| 14      | Internal and External Exam Process<br>and System | 39        | 37           | 14   | 10           | 00             |
| 15      | Grievance or Complaint Handling<br>System        | 15        | 55           | 30   | 00           | 00             |
| 16      | Anti Sexual Harassment                           | 40        | 30           | 30   | 00           | 00             |
| 17      | Cleanliness                                      | 08        | 78           | 14   | 00           | 00             |
| 18      | NSS and NCC                                      | 73        | 18           | 09   | 00           | 00             |