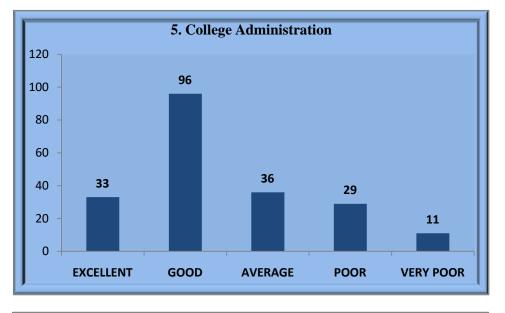

|                | I         | nfrastructure  |               | 10           |
|----------------|-----------|----------------|---------------|--------------|
|                | Frequency | Percent        | Valid Percent | Cumulative % |
| EXCELLENT      | 24        | 11.4           | 12.2          | 12.2         |
| GOOD           | 99        | 46.9           | 50.5          | 62.8         |
| AVERAGE        | 47        | 22.3           | 24            | 86.7         |
| POOR           | 15        | 7.1            | 7.7           | 94.4         |
| VERY POOR      | 11        | 5.2            | 5.6           | 100          |
| Total          | 196       | 92.9           | 100           |              |
| Missing System | 15        | 7.1            |               |              |
| Total          | 211       | 100            |               |              |
|                | Colleg    | ge Administra  | tion          |              |
|                | Frequency | Percent        | Valid Percent | Cumulative % |
| EXCELLENT      | 33        | 15.6           | 16.1          | 16.1         |
| GOOD           | 96        | 45.5           | 46.8          | 62.9         |
| AVERAGE        | 36        | 17.1           | 17.6          | 80.5         |
| POOR           | 29        | 13.7           | 14.1          | 94.6         |
| VERY POOR      | 11        | 5.2            | 5.4           | 100          |
| Total          | 205       | 97.2           | 100           |              |
| Missing System | 6         | 2.8            |               |              |
| Total          | 211       | 100            |               |              |
|                | Stu       | dents Discipli | ne            |              |
|                | Frequency | Percent        | Valid Percent | Cumulative % |
| EXCELLENT      | 19        | 9              | 9.2           | 9.2          |
| GOOD           | 77        | 36.5           | 37.2          | 46.4         |
| AVERAGE        | 39        | 18.5           | 18.8          | 65.2         |
| POOR           | 47        | 22.3           | 22.7          | 87.9         |
| VERY POOR      | 25        | 11.8           | 12.1          | 100          |
| Total          | 207       | 98.1           | 100           |              |
| Missing System | 4         | 1.9            |               |              |
| Total          | 211       | 100            |               |              |