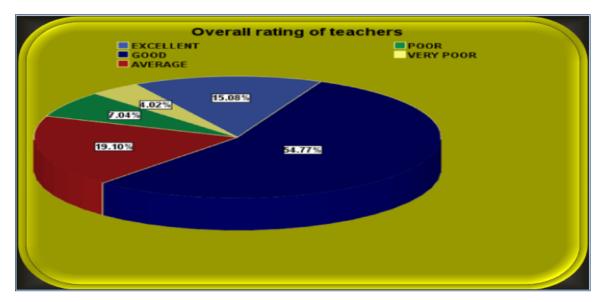

|                | Innov     | vation in teach | ing           |              |  |
|----------------|-----------|-----------------|---------------|--------------|--|
|                | Frequency | Percent         | Valid Percent | Cumulative % |  |
| EXCELLENT      | 21        | 10              | 10.6          | 10.6         |  |
| GOOD           | 101       | 47.9            | 51            | 61.6         |  |
| AVERAGE        | 45        | 21.3            | 22.7          | 84.3         |  |
| POOR           | 22        | 10.4            | 11.1          | 95.5         |  |
| VERY POOR      | 9         | 4.3             | 4.5           | 100          |  |
| Total          | 198       | 93.8            | 100           |              |  |
| Missing System | 13        | 6.2             |               |              |  |
| Total          | 211       | 100             |               |              |  |
|                | Probl     | em solving ab   | ility         |              |  |
|                | Frequency | Percent         | Valid Percent | Cumulative % |  |
| EXCELLENT      | 35        | 16.6            | 17.4 17.      |              |  |
| GOOD           | 95        | 45              | 47.3 64.      |              |  |
| AVERAGE        | 38        | 18              | 18.9          | 83.6         |  |
| POOR           | 19        | 9               | 9.5           | 93           |  |
| VERY POOR      | 14        | 6.6             | 7             | 100          |  |
| Total          | 201       | 95.3            | 100           |              |  |
| Missing System | 10        | 4.7             |               |              |  |
| Total          | 211       | 100             |               |              |  |
|                | Overal    | l rating of tea | chers         |              |  |
|                | Frequency | Percent         | Valid Percent | Cumulative % |  |
| EXCELLENT      | 30        | 14.2            | 15.1          | 15.1         |  |
| GOOD           | 109       | 51.7            | 54.8          | 69.8         |  |
| AVERAGE        | 38        | 18              | 19.1          | 88.9         |  |
| POOR           | 14        | 6.6             | 7             | 96           |  |
| VERY POOR      | 8         | 3.8             | 4             | 100          |  |
| Total          | 199       | 94.3            | 100           |              |  |
| Missing System | 12        | 5.7             |               |              |  |
| Total          | 211       | 100             |               |              |  |

## **OVERALL RATING OF TEACHERS**