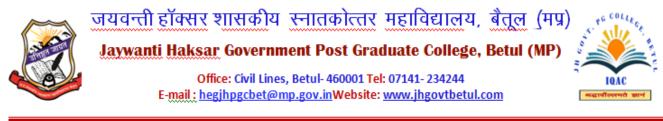

|                | Skills De      | evelopment Tr | aining        |              |
|----------------|----------------|---------------|---------------|--------------|
|                | Frequency      | Percent       | Valid Percent | Cumulative % |
| EXCELLENT      | 29             | 13.7          | 14.1          | 14.1         |
| GOOD           | 101            | 47.9          | 49.3          | 63.4         |
| AVERAGE        | 43             | 20.4          | 21            | 84.4         |
| POOR           | 24             | 11.4          | 11.7          | 96.1         |
| VERY POOR      | 7              | 3.3           | 3.4           | 99.5         |
| 43             | 1              | 0.5           | 0.5           | 100          |
| Total          | 205            | 97.2          | 100           |              |
| Missing System | 6              | 2.8           |               |              |
| Total          | 211            | 100           |               |              |
|                | Internal and   | External Exa  | m System      | ·            |
|                | Frequency      | Percent       | Valid Percent | Cumulative % |
| EXCELLENT      | 26             | 12.3          | 13            | 13           |
| GOOD           | 84             | 39.8          | 42            | 55           |
| AVERAGE        | 50             | 23.7          | 25            | 80           |
| POOR           | 27             | 12.8          | 13.5          | 93.5         |
| VERY POOR      | 13             | 6.2           | 6.5           | 100          |
| Total          | 200            | 94.8          | 100           |              |
| Missing System | 11             | 5.2           |               |              |
| Total          | 211            | 100           |               |              |
|                | Grievance or C | omplaint Han  | dling System  |              |
|                | Frequency      | Percent       | Valid Percent | Cumulative % |
| EXCELLENT      | 23             | 10.9          | 11.5          | 11.5         |
| GOOD           | 78             | 37            | 39            | 50.5         |
| AVERAGE        | 47             | 22.3          | 23.5          | 74           |
| POOR           | 33             | 15.6          | 16.5          | 90.5         |
| VERY POOR      | 19             | 9             | 9.5           | 100          |
| Total          | 200            | 94.8          | 100           |              |
| Missing System | 11             | 5.2           |               |              |
| Total          | 211            | 100           |               |              |
|                |                |               |               |              |