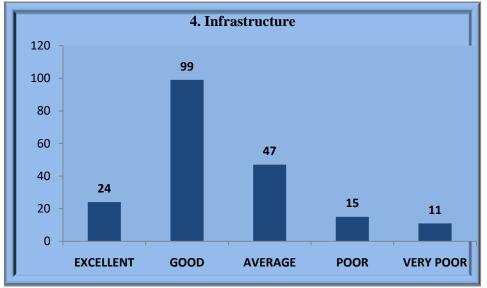

|                | I         | nfrastructure  |               | 10           |
|----------------|-----------|----------------|---------------|--------------|
|                | Frequency | Percent        | Valid Percent | Cumulative % |
| EXCELLENT      | 24        | 11.4           | 12.2          | 12.2         |
| GOOD           | 99        | 46.9           | 50.5          | 62.8         |
| AVERAGE        | 47        | 22.3           | 24            | 86.7         |
| POOR           | 15        | 7.1            | 7.7           | 94.4         |
| VERY POOR      | 11        | 5.2            | 5.6           | 100          |
| Total          | 196       | 92.9           | 100           |              |
| Missing System | 15        | 7.1            |               |              |
| Total          | 211       | 100            |               |              |
|                | Colleg    | ge Administra  | tion          |              |
|                | Frequency | Percent        | Valid Percent | Cumulative % |
| EXCELLENT      | 33        | 15.6           | 16.1          | 16.1         |
| GOOD           | 96        | 45.5           | 46.8          | 62.9         |
| AVERAGE        | 36        | 17.1           | 17.6          | 80.5         |
| POOR           | 29        | 13.7           | 14.1          | 94.6         |
| VERY POOR      | 11        | 5.2            | 5.4           | 100          |
| Total          | 205       | 97.2           | 100           |              |
| Missing System | 6         | 2.8            |               |              |
| Total          | 211       | 100            |               |              |
|                | Stu       | dents Discipli | ne            |              |
|                | Frequency | Percent        | Valid Percent | Cumulative % |
| EXCELLENT      | 19        | 9              | 9.2           | 9.2          |
| GOOD           | 77        | 36.5           | 37.2          | 46.4         |
| AVERAGE        | 39        | 18.5           | 18.8          | 65.2         |
| POOR           | 47        | 22.3           | 22.7          | 87.9         |
| VERY POOR      | 25        | 11.8           | 12.1          | 100          |
| Total          | 207       | 98.1           | 100           |              |
| Missing System | 4         | 1.9            |               |              |
| Total          | 211       | 100            |               |              |