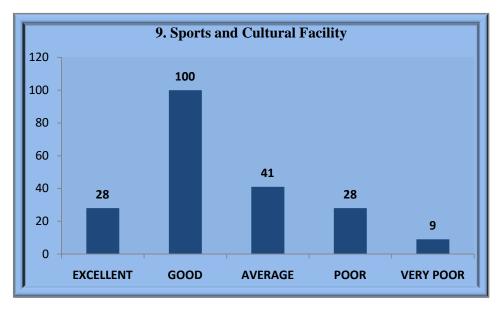

|                | , I       | Wi-fi Facility  |               |              |
|----------------|-----------|-----------------|---------------|--------------|
|                | Frequency | Percent         | Valid Percent | Cumulative % |
| EXCELLENT      | 9         | 4.3             | 4.4           | 4.4          |
| GOOD           | 69        | 32.7            | 33.8          | 38.2         |
| AVERAGE        | 28        | 13.3            | 13.7          | 52           |
| POOR           | 60        | 28.4            | 29.4          | 81.4         |
| VERY POOR      | 38        | 18              | 18.6          | 100          |
| Total          | 204       | 96.7            | 100           |              |
| Missing System | 7         | 3.3             |               |              |
| Total          | 211       | 100             |               |              |
|                | IT ce     | ell and Help de | esk           |              |
|                | Frequency | Percent         | Valid Percent | Cumulative % |
| EXCELLENT      | 25        | 11.8            | 12.1          | 12.1         |
| GOOD           | 96        | 45.5            | 46.4          | 58.5         |
| AVERAGE        | 40        | 19              | 19.3          | 77.8         |
| POOR           | 29        | 13.7            | 14            | 91.8         |
| VERY POOR      | 17        | 8.1             | 8.2           | 100          |
| Total          | 207       | 98.1            | 100           |              |
| Missing System | 4         | 1.9             |               |              |
| Total          | 211       | 100             |               |              |
|                | Care      | er Guidance (   | Cell          |              |
|                | Frequency | Percent         | Valid Percent | Cumulative % |
| EXCELLENT      | 45        | 21.3            | 21.8          | 21.8         |
| GOOD           | 101       | 47.9            | 49            | 70.9         |
| AVERAGE        | 35        | 16.6            | 17            | 87.9         |
| POOR           | 20        | 9.5             | 9.7           | 97.6         |
| VERY POOR      | 5         | 2.4             | 2.4           | 100          |
| Total          | 206       | 97.6            | 100           |              |
| Missing System | 5         | 2.4             |               |              |
| Total          | 211       | 100             |               |              |