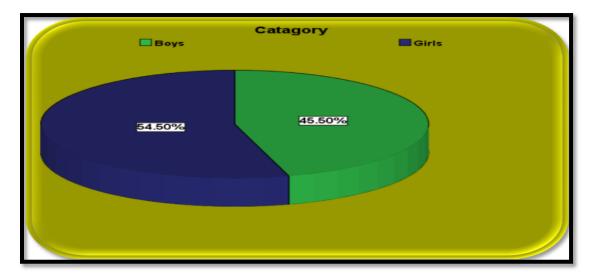

#### **Description of sample-**

The students belonged to Arts, Commerce and Science streams. 54.50% of the participants were female, which resembles the gender distribution at the college.

#### **Frequency Table**

|                | <b></b>   | equency Tabl   |               |              |
|----------------|-----------|----------------|---------------|--------------|
|                |           | Category       |               | 1            |
|                | Frequency | Percent        | Valid Percent | Cumulative % |
| Boys           | 96        | 45.5           | 45.5          | 45.5         |
| Girls          | 115       | 54.5           | 54.5          | 100          |
| Total          | 211       | 100            | 100           |              |
|                | Ad        | mission Proces | SS            |              |
|                | Frequency | Percent        | Valid Percent | Cumulative % |
| EXCELLENT      | 26        | 12.3           | 12.5          | 12.5         |
| GOOD           | 113       | 53.6           | 54.3          | 66.8         |
| AVERAGE        | 30        | 14.2           | 14.4          | 81.2         |
| POOR           | 22        | 10.4           | 10.6          | 91.8         |
| VERY POOR      | 17        | 8.1            | 8.2           | 100          |
| Total          | 208       | 98.6           | 100           |              |
| Missing System | 3         | 1.4            |               |              |
| Total          | 211       | 100            |               |              |
|                | Lab       | oratory Facili | ty            |              |
|                | Frequency | Percent        | Valid Percent | Cumulative % |
| EXCELLENT      | 25        | 11.8           | 12.4          | 12.4         |
| GOOD           | 97        | 46             | 48            | 60.4         |
| AVERAGE        | 49        | 23.2           | 24.3          | 84.7         |
| POOR           | 20        | 9.5            | 9.9           | 94.6         |
| VERY POOR      | 11        | 5.2            | 5.4           | 100          |
| Total          | 202       | 95.7           | 100           |              |
| Missing System | 9         | 4.3            |               |              |
| Total          | 211       | 100            |               |              |

### **GENDER CONFIGURATION**