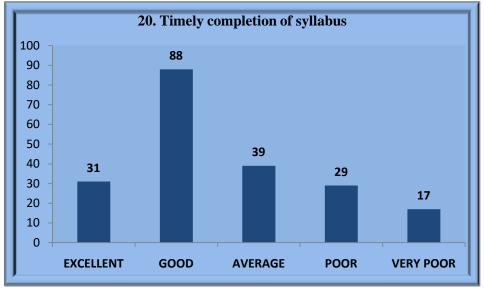

|                | R         | egular classes |               | Cumulative   |
|----------------|-----------|----------------|---------------|--------------|
|                | Frequency | Percent        | Valid Percent | Percent      |
| EXCELLENT      | 31        | 14.7           | 15.2          | 15.2         |
| GOOD           | 101       | 47.9           | 49.5          | 64.7         |
| AVERAGE        | 39        | 18.5           | 19.1          | 83.8         |
| POOR           | 25        | 11.8           | 12.3          | 96.1         |
| VERY POOR      | 8         | 3.8            | 3.9           | 100          |
| Total          | 204       | 96.7           | 100           |              |
| Missing System | 7         | 3.3            |               |              |
| Total          | 211       | 100            |               |              |
|                | Timely co | ompletion of s | yllabus       |              |
|                | Frequency | Percent        | Valid Percent | Cumulative % |
| EXCELLENT      | 31        | 14.7           | 15.2          | 15.2         |
| GOOD           | 88        | 41.7           | 43.1          | 58.3         |
| AVERAGE        | 39        | 18.5           | 19.1          | 77.5         |
| POOR           | 29        | 13.7           | 14.2          | 91.7         |
| VERY POOR      | 17        | 8.1            | 8.3           | 100          |
| Total          | 204       | 96.7           | 100           |              |
| Missing System | 7         | 3.3            |               |              |
| Total          | 211       | 100            |               |              |
|                | Com       | mand on subj   | ect           |              |
|                | Frequency | Percent        | Valid Percent | Cumulative % |
| EXCELLENT      | 32        | 15.2           | 15.8          | 15.8         |
| GOOD           | 89        | 42.2           | 44.1          | 59.9         |
| AVERAGE        | 40        | 19             | 19.8          | 79.7         |
| POOR           | 29        | 13.7           | 14.4          | 94.1         |
| VERY POOR      | 12        | 5.7            | 5.9           | 100          |
| Total          | 202       | 95.7           | 100           |              |
| Missing System | 9         | 4.3            |               |              |
| Total          | 211       | 100            |               |              |