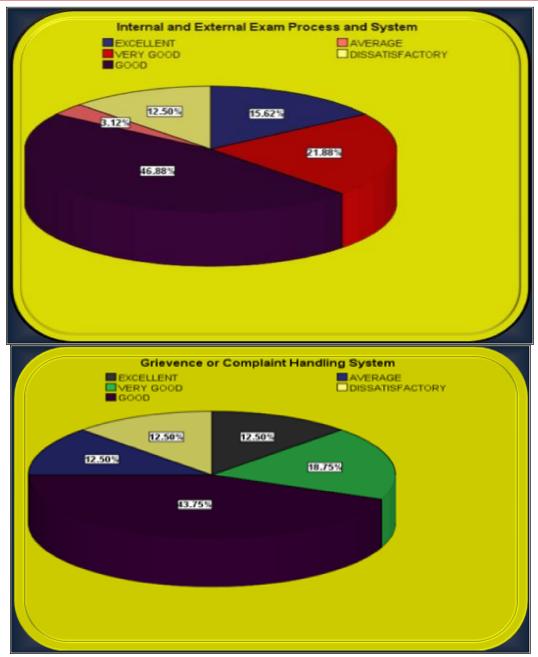

|                | Skills De      | evelopment Tr | aining        |              |
|----------------|----------------|---------------|---------------|--------------|
|                | Frequency      | Percent       | Valid Percent | Cumulative % |
| EXCELLENT      | 29             | 13.7          | 14.1          | 14.1         |
| GOOD           | 101            | 47.9          | 49.3          | 63.4         |
| AVERAGE        | 43             | 20.4          | 21            | 84.4         |
| POOR           | 24             | 11.4          | 11.7          | 96.1         |
| VERY POOR      | 7              | 3.3           | 3.4           | 99.5         |
| 43             | 1              | 0.5           | 0.5           | 100          |
| Total          | 205            | 97.2          | 100           |              |
| Missing System | 6              | 2.8           |               |              |
| Total          | 211            | 100           |               |              |
|                | Internal and   | External Exa  | m System      | ·            |
|                | Frequency      | Percent       | Valid Percent | Cumulative % |
| EXCELLENT      | 26             | 12.3          | 13            | 13           |
| GOOD           | 84             | 39.8          | 42            | 55           |
| AVERAGE        | 50             | 23.7          | 25            | 80           |
| POOR           | 27             | 12.8          | 13.5          | 93.5         |
| VERY POOR      | 13             | 6.2           | 6.5           | 100          |
| Total          | 200            | 94.8          | 100           |              |
| Missing System | 11             | 5.2           |               |              |
| Total          | 211            | 100           |               |              |
|                | Grievance or C | omplaint Han  | dling System  |              |
|                | Frequency      | Percent       | Valid Percent | Cumulative % |
| EXCELLENT      | 23             | 10.9          | 11.5          | 11.5         |
| GOOD           | 78             | 37            | 39            | 50.5         |
| AVERAGE        | 47             | 22.3          | 23.5          | 74           |
| POOR           | 33             | 15.6          | 16.5          | 90.5         |
| VERY POOR      | 19             | 9             | 9.5           | 100          |
| Total          | 200            | 94.8          | 100           |              |
| Missing System | 11             | 5.2           |               |              |
| Total          | 211            | 100           |               |              |
|                |                |               |               |              |