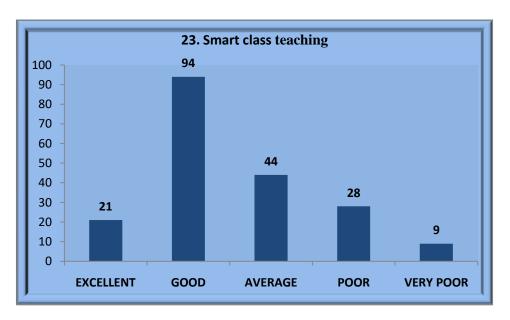

|                | Co          | ommunication    |               |              |  |
|----------------|-------------|-----------------|---------------|--------------|--|
|                | Frequency   | Percent         | Valid Percent | Cumulative % |  |
| EXCELLENT      | 17          | 8.1             | 8.5           | 8.5          |  |
| GOOD           | 89          | 42.2            | 44.5          | 53           |  |
| AVERAGE        | 61          | 28.9            | 30.5          | 83.5         |  |
| POOR           | 23          | 10.9            | 11.5          | 95           |  |
| VERY POOR      | 10          | 4.7             | 5             | 100          |  |
| Total          | 200         | 94.8            | 100           |              |  |
| Missing System | 11          | 5.2             |               |              |  |
| Total          | 211         | 100             |               |              |  |
|                | Sma         | rt class teachi | ng            | -            |  |
|                | Frequency   | Percent         | Valid Percent | Cumulative % |  |
| EXCELLENT      | 21          | 10              | 10.7          | 10.7         |  |
| GOOD           | 94          | 44.5            | 48            | 58.7         |  |
| AVERAGE        | 44          | 20.9            | 22.4          | 81.1         |  |
| POOR           | 28          | 13.3            | 14.3          | 95.4         |  |
| VERY POOR      | 9           | 4.3             | 4.6           | 100          |  |
| Total          | 196         | 92.9            | 100           |              |  |
| Missing System | 15          | 7.1             |               |              |  |
| Total          | 211         | 100             |               |              |  |
|                | Students pa | articipation in | teaching      |              |  |
|                | Frequency   | Percent         | Valid Percent | Cumulative % |  |
| EXCELLENT      | 35          | 16.6            | 17.3          | 17.3         |  |
| GOOD           | 96          | 45.5            | 47.5          | 64.9         |  |
| AVERAGE        | 39          | 18.5            | 19.3          | 84.2         |  |
| POOR           | 23          | 10.9            | 11.4          | 95.5         |  |
| VERY POOR      | 9           | 4.3             | 4.5           | 100          |  |
| Total          | 202         | 95.7            | 100           |              |  |
| Missing System | 9           | 4.3             |               |              |  |
| Total          | 211         | 100             |               |              |  |