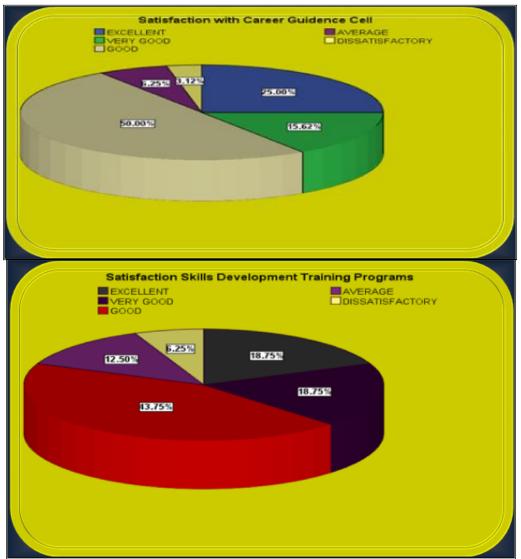

|                | , I       | Wi-fi Facility  |               |              |
|----------------|-----------|-----------------|---------------|--------------|
|                | Frequency | Percent         | Valid Percent | Cumulative % |
| EXCELLENT      | 9         | 4.3             | 4.4           | 4.4          |
| GOOD           | 69        | 32.7            | 33.8          | 38.2         |
| AVERAGE        | 28        | 13.3            | 13.7          | 52           |
| POOR           | 60        | 28.4            | 29.4          | 81.4         |
| VERY POOR      | 38        | 18              | 18.6          | 100          |
| Total          | 204       | 96.7            | 100           |              |
| Missing System | 7         | 3.3             |               |              |
| Total          | 211       | 100             |               |              |
|                | IT ce     | ell and Help de | esk           |              |
|                | Frequency | Percent         | Valid Percent | Cumulative % |
| EXCELLENT      | 25        | 11.8            | 12.1          | 12.1         |
| GOOD           | 96        | 45.5            | 46.4          | 58.5         |
| AVERAGE        | 40        | 19              | 19.3          | 77.8         |
| POOR           | 29        | 13.7            | 14            | 91.8         |
| VERY POOR      | 17        | 8.1             | 8.2           | 100          |
| Total          | 207       | 98.1            | 100           |              |
| Missing System | 4         | 1.9             |               |              |
| Total          | 211       | 100             |               |              |
|                | Care      | er Guidance (   | Cell          |              |
|                | Frequency | Percent         | Valid Percent | Cumulative % |
| EXCELLENT      | 45        | 21.3            | 21.8          | 21.8         |
| GOOD           | 101       | 47.9            | 49            | 70.9         |
| AVERAGE        | 35        | 16.6            | 17            | 87.9         |
| POOR           | 20        | 9.5             | 9.7           | 97.6         |
| VERY POOR      | 5         | 2.4             | 2.4           | 100          |
| Total          | 206       | 97.6            | 100           |              |
| Missing System | 5         | 2.4             |               |              |
| Total          | 211       | 100             |               |              |