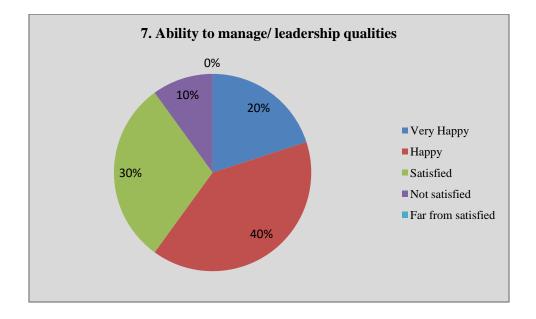

to contribute to the goal of the organization            | 20%    | 35% | 20% | 15% | 10% |  |  |
| 7      | Ability to manage/ leadership qualities                          | 20%    | 40% | 30% | 10% | 00% |  |  |
| 8      | Innovativeness, creativity                                       | 15%    | 40% | 20% | 20% | 05% |  |  |
| 9      | Relationship with seniors/peers/subordinates                     | 15%    | 35% | 15% | 10% | 05% |  |  |
| 10     | Involvement in social activities                                 | 30%    | 50% | 10% | 10% | 00% |  |  |
| 11     | Ability to take up extra responsibility                          | 35%    | 40% | 10% | 10% | 05% |  |  |

Employer responses in percentage



## **Graphical Presentation of Employer Feedback Analysis**

































Office: Civil Lines, Betul- 460001 Tel: 07141- 234244 E-mail: hegjhpgcbet@mp.gov.inWebsite: www.jhgovtbetul.com

#### J.H. Govt. P.G. College, Betul (M.P.) Employer Feedback Form 2019-20

Dear Employer,

Greetings on behalf of Govt. JH Govt. PG College, Betul ! Many graduates of our institution are working in your prestigious organization. We are thankful to you for providing them employment. We shall be grateful to you if you could spare some of your valuable time to fill up this feedback form. It will help us to fulfill your expectations and produce more competent graduates in future.

Please tick the number that best describes your level of satisfaction at each question. (1 - Very happy, 2 - Happy, 3 - Satisfied, 4 - Not satisfied, 5 - Far from satisfied)

| SN |