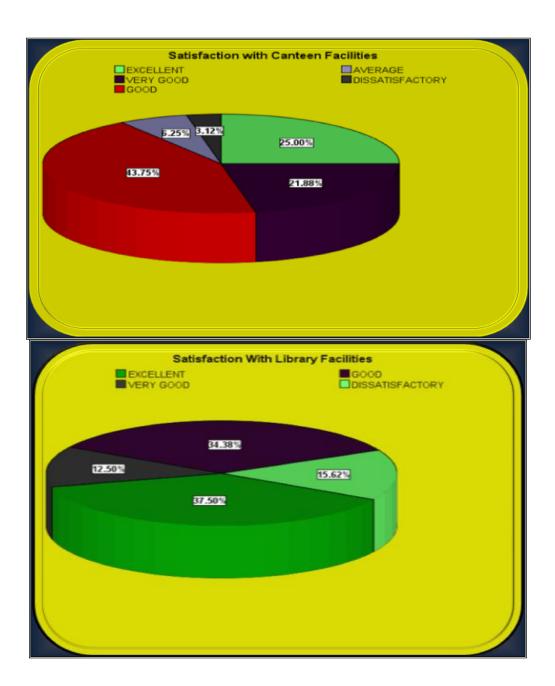

| EXCELLENT<br>GOOD<br>AVERAGE | Frequency<br>24 | Percent<br>11.4 | Valid Percent | Cumulative % |
|------------------------------|-----------------|-----------------|---------------|--------------|
| GOOD                         |                 | 11.4            | 115           |              |
|                              |                 |                 | 11.5          | 11.5         |
| AVERAGE                      | 102             | 48.3            | 49            | 60.6         |
|                              | 46              | 21.8            | 22.1          | 82.7         |
| POOR                         | 25              | 11.8            | 12            | 94.7         |
| VERY POOR                    | 11              | 5.2             | 5.3           | 100          |
| Total                        | 208             | 98.6            | 100           |              |
| Missing System               | 3               | 1.4             |               |              |
| Total                        | 211             | 100             |               |              |
|                              | Li              | brary Facility  |               |              |
|                              | Frequency       | Percent         | Valid Percent | Cumulative % |
| EXCELLENT                    | 46              | 21.8            | 22            | 22           |
| GOOD                         | 111             | 52.6            | 53.1          | 75.1         |
| AVERAGE                      | 30              | 14.2            | 14.4          | 89.5         |
| POOR                         | 11              | 5.2             | 5.3           | 94.7         |
| VERY POOR                    | 11              | 5.2             | 5.3           | 100          |
| Total                        | 209             | 99.1            | 100           |              |
| Missing System               | 2               | 0.9             |               |              |
| Total                        | 211             | 100             |               |              |
|                              | Sports a        | nd Cultural Fa  | acility       |              |
|                              | Frequency       | Percent         | Valid Percent | Cumulative % |
| EXCELLENT                    | 28              | 13.3            | 13.6          | 13.6         |
| GOOD                         | 100             | 47.4            | 48.5          | 62.1         |
| AVERAGE                      | 41              | 19.4            | 19.9          | 82           |
| POOR                         | 28              | 13.3            | 13.6          | 95.6         |
| VERY POOR                    | 9               | 4.3             | 4.4           | 100          |
| Total                        | 206             | 97.6            | 100           |              |
| Missing System               | 5               | 2.4             |               |              |
| Total                        | 211             | 100             |               |              |