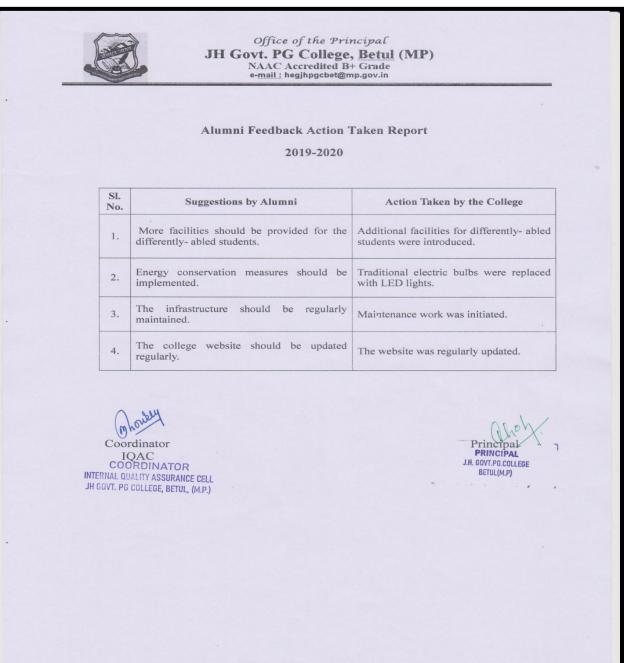

be enhanced. | The use of ICT in teaching, learning and evaluation was increased.                          |
| 2.         | Laboratories should be enriched.                                        | Equipment was purchased for laboratories.                                                   |
| 3.         | Student-centric teaching methods should be used.                        | Teachers were instructed to employ student-<br>centric methods.                             |
| 4.         | The syllabi should be updated.                                          | Faculty members on the Board of Studies of the university were asked to address this issue. |

Coordinator IOAC COORDINATOR INTERNAL QUALITY ASSURANCE CELL JH GOVT. PG COLLEGE, BETUL, (M.P.)

Principa J.H. GOVT.PG.COLLEGE BETUL(M.P)









Office of the Principal JH Govt. PG College, Betul (MP) NAAC Accredited B+ Grade e-mail : hegjhpgcbet@mp.gov.in

#### **Employers Feedback Action Taken Report**

#### 2019-2020

| S.<br>No. | Suggestions by Employers                                                            | Action Taken by the College                                                                            |
|-----------|-------------------------------------------------------------------------------------|--------------------------------------------------------------------------------------------------------|
| 1.        | Leadership skills should be inculcated in the students.                             | Leadership development programmes were<br>conducted through Swami Vivekananda<br>Career Guidance Cell. |
|