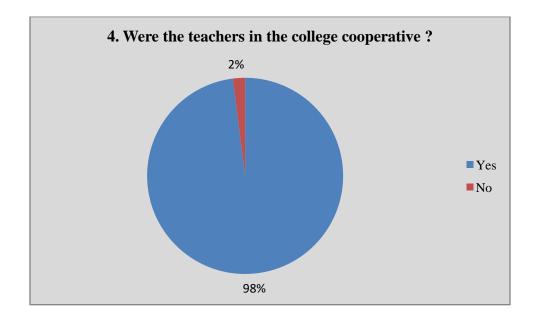

#### **Feedback for College Feedback for Teachers** Admission Process Regular class Laboratory Facility Completion of syllabus on time ➢ Infrastructure Command on subject ➢ Communication College Administration Students Discipline Smart class teaching Canteen Facility Students participation in teaching Library Facility Innovation in teaching Sports and Cultural Facility Problem solving ability ➢ Wi-Fi Facility Overall rating of teachers ➢ IT cell and Helpdesk ➢ Career Guidance Cell Skills Development Training Internal and External Exam System Grievance or Complaint Handling System Women Grievance Redressal Cell ➢ Cleanliness ➢ NSS and NCC