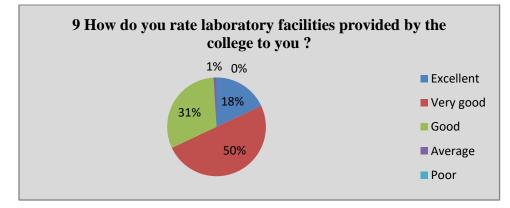

#### **Frequency Table**

|                | <b></b>   | equency Tabl   |               |              |
|----------------|-----------|----------------|---------------|--------------|
|                |           | Category       |               | 1            |
|                | Frequency | Percent        | Valid Percent | Cumulative % |
| Boys           | 96        | 45.5           | 45.5          | 45.5         |
| Girls          | 115       | 54.5           | 54.5          | 100          |
| Total          | 211       | 100            | 100           |              |
|                | Ad        | mission Proces | SS            |              |
|                | Frequency | Percent        | Valid Percent | Cumulative % |
| EXCELLENT      | 26        | 12.3           | 12.5          | 12.5         |
| GOOD           | 113       | 53.6           | 54.3          | 66.8         |
| AVERAGE        | 30        | 14.2           | 14.4          | 81.2         |
| POOR           | 22        | 10.4           | 10.6          | 91.8         |
| VERY POOR      | 17        | 8.1            | 8.2           | 100          |
| Total          | 208       | 98.6           | 100           |              |
| Missing System | 3         | 1.4            |               |              |
| Total          | 211       | 100            |               |              |
|                | Lab       | oratory Facili | ty            |              |
|                | Frequency | Percent        | Valid Percent | Cumulative % |
| EXCELLENT      | 25        | 11.8           | 12.4          | 12.4         |
| GOOD           | 97        | 46             | 48            | 60.4         |
| AVERAGE        | 49        | 23.2           | 24.3          | 84.7         |
| POOR           | 20        | 9.5            | 9.9           | 94.6         |
| VERY POOR      | 11        | 5.2            | 5.4           | 100          |
| Total          | 202       | 95.7           | 100           |              |
| Missing System | 9         | 4.3            |               |              |
| Total          | 211       | 100            |               |              |