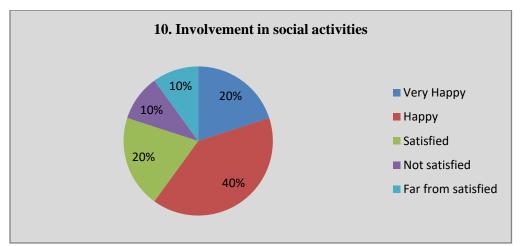

ribute to the goal of the organization            | 20%    | 35% | 20% | 15% | 10% |  |  |
| 7      | Ability to manage/ leadership qualities                          | 20%    | 40% | 30% | 10% | 00% |  |  |
| 8      | Innovativeness, creativity                                       | 15%    | 40% | 20% | 20% | 05% |  |  |
| 9      | Relationship with seniors/peers/subordinates                     | 15%    | 35% | 15% | 10% | 05% |  |  |
| 10     | Involvement in social activities                                 | 30%    | 50% | 10% | 10% | 00% |  |  |
| 11     | Ability to take up extra responsibility                          | 35%    | 40% | 10% | 10% | 05% |  |  |

Employer responses in percentage



## **Graphical Presentation of Employer Feedback Analysis**

































Office: Civil Lines, Betul- 460001 Tel: 07141- 234244 E-mail: hegjhpgcbet@mp.gov.inWebsite: www.jhgovtbetul.com

#### J.H. Govt. P.G. College, Betul (M.P.) Employer Feedback Form 2019-20

Dear Employer,

Greetings on behalf of Govt. JH Govt. PG College, Betul ! Many graduates of our institution are working in your prestigious organization. We are thankful to you for providing them employment. We shall be grateful to you if you could spare some of your valuable time to fill up this feedback form. It will help us to fulfill your expectations and produce more competent graduates in future.

Please tick the number that best describes your level of satisfaction at each question. (1 - Very happy, 2 - Happy, 3 - Satisfied, 4 - Not satisfied, 5 - Far from satisfied)

| SN |