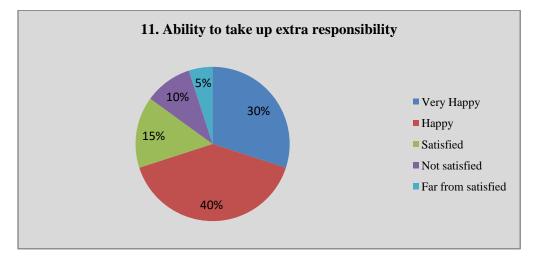

bute to the goal of the organization            | 20%    | 35% | 20% | 15% | 10% |  |  |
| 7      | Ability to manage/ leadership qualities                          | 20%    | 40% | 30% | 10% | 00% |  |  |
| 8      | Innovativeness, creativity                                       | 15%    | 40% | 20% | 20% | 05% |  |  |
| 9      | Relationship with seniors/peers/subordinates                     | 15%    | 35% | 15% | 10% | 05% |  |  |
| 10     | Involvement in social activities                                 | 30%    | 50% | 10% | 10% | 00% |  |  |
| 11     | Ability to take up extra responsibility                          | 35%    | 40% | 10% | 10% | 05% |  |  |

Employer responses in percentage



## **Graphical Presentation of Employer Feedback Analysis**

































Office: Civil Lines, Betul- 460001 Tel: 07141- 234244 E-mail: hegjhpgcbet@mp.gov.inWebsite: www.jhgovtbetul.com

#### J.H. Govt. P.G. College, Betul (M.P.) Employer Feedback Form 2019-20

Dear Employer,

Greetings on behalf of Govt. JH Govt. PG College, Betul ! Many graduates of our institution are working in your prestigious organization. We are thankful to you for providing them employment. We shall be grateful to you if you could spare some of your valuable time to fill up this feedback form. It will help us to fulfill your expectations and produce more competent graduates in future.

Please tick the number that best describes your level of satisfaction at each question. (1 - Very happy, 2 - Happy, 3 - Satisfied, 4 - Not satisfied, 5 - Far from satisfied)

| SN |