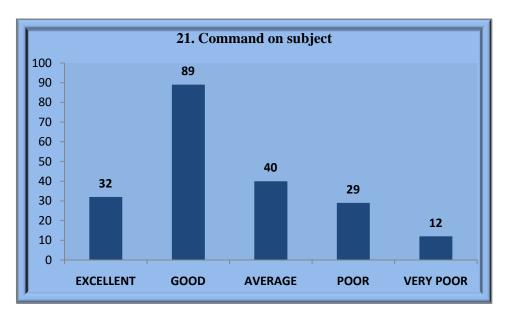

|                | R         | egular classes |               | Cumulative   |
|----------------|-----------|----------------|---------------|--------------|
|                | Frequency | Percent        | Valid Percent | Percent      |
| EXCELLENT      | 31        | 14.7           | 15.2          | 15.2         |
| GOOD           | 101       | 47.9           | 49.5          | 64.7         |
| AVERAGE        | 39        | 18.5           | 19.1          | 83.8         |
| POOR           | 25        | 11.8           | 12.3          | 96.1         |
| VERY POOR      | 8         | 3.8            | 3.9           | 100          |
| Total          | 204       | 96.7           | 100           |              |
| Missing System | 7         | 3.3            |               |              |
| Total          | 211       | 100            |               |              |
|                | Timely co | ompletion of s | yllabus       |              |
|                | Frequency | Percent        | Valid Percent | Cumulative % |
| EXCELLENT      | 31        | 14.7           | 15.2          | 15.2         |
| GOOD           | 88        | 41.7           | 43.1          | 58.3         |
| AVERAGE        | 39        | 18.5           | 19.1          | 77.5         |
| POOR           | 29        | 13.7           | 14.2          | 91.7         |
| VERY POOR      | 17        | 8.1            | 8.3           | 100          |
| Total          | 204       | 96.7           | 100           |              |
| Missing System | 7         | 3.3            |               |              |
| Total          | 211       | 100            |               |              |
|                | Com       | mand on subj   | ect           |              |
|                | Frequency | Percent        | Valid Percent | Cumulative % |
| EXCELLENT      | 32        | 15.2           | 15.8          | 15.8         |
| GOOD           | 89        | 42.2           | 44.1          | 59.9         |
| AVERAGE        | 40        | 19             | 19.8          | 79.7         |
| POOR           | 29        | 13.7           | 14.4          | 94.1         |
| VERY POOR      | 12        | 5.7            | 5.9           | 100          |
| Total          | 202       | 95.7           | 100           |              |
| Missing System | 9         | 4.3            |               |              |
| Total          | 211       | 100            |               |              |