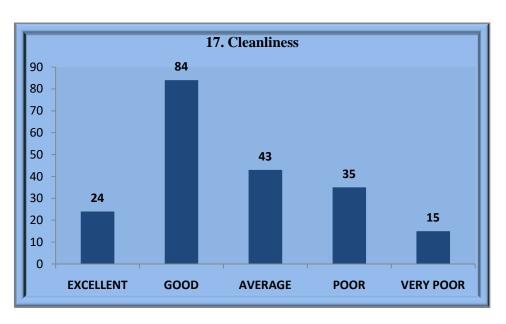

| Women Grievance Redressal Cell     | 201 | 1 | 5 | 2.67 | 1.124  |
|------------------------------------|-----|---|---|------|--------|
| Cleanliness                        | 206 | 1 | 5 | 2.56 | 1.158  |
| NSS and NCC                        | 202 | 1 | 5 | 2.11 | 0.986  |
| Regular class                      | 204 | 1 | 5 | 2.4  | 1.015  |
| Completion of syllabus on time     | 204 | 1 | 5 | 2.57 | 1.157  |
| Command on subject                 | 202 | 1 | 5 | 2.5  | 1.103  |
| Communication                      | 200 | 1 | 5 | 2.6  | 0.972  |
| Smart class teaching               | 196 | 1 | 5 | 2.54 | 1.014  |
| Students participation in teaching | 202 | 1 | 5 | 2.38 | 1.041  |
| Innovation in teaching             | 198 | 1 | 5 | 2.48 | 0.981  |
| Problem solving ability            | 201 | 1 | 5 | 2.41 | 1.097  |
| Overall rating of teachers         | 199 | 1 | 5 | 2.3  | 0.948* |
| Valid N (listwise)                 | 169 |   |   |      |        |

|                | Frequency | rievance Redre | Valid Percent | Cumulative % |  |
|----------------|-----------|----------------|---------------|--------------|--|
|                | 24        | 11.4           | 11.9          | 11.9         |  |
| EXCELLENT      | 84        | 39.8           | 41.8          | 53.7         |  |
| GOOD           | 43        | 20.4           | 21.4          | 75.1         |  |
| AVERAGE        | 35        | 16.6           | 17.4          | 92.5         |  |
| POOR           | 15        | 7.1            | 7.5           |              |  |
| VERY POOR      | 201       |                |               | 100          |  |
| Total          |           | 95.3           | 100           |              |  |
| Missing System | 10        | 4.7            |               |              |  |
| Total          | 211       | 100            |               |              |  |
|                |           | Cleanliness    |               |              |  |
|                | Frequency | Percent        | Valid Percent | Cumulative % |  |
| EXCELLENT      | 31        | 14.7           | 15            | 15           |  |
| GOOD           | 91        | 43.1           | 44.2          | 59.2         |  |
| AVERAGE        | 39        | 18.5           | 18.9          | 78.2         |  |
| POOR           | 27        | 12.8           | 13.1          | 91.3         |  |
| VERY POOR      | 18        | 8.5            | 8.7           | 100          |  |
| Total          | 206       | 97.6           | 100           |              |  |
| Missing System | 5         | 2.4            |               |              |  |
| Total          | 211       | 100            |               |              |  |
|                | Ν         | ISS and NCC    |               |              |  |
|                | Frequency | Percent        | Valid Percent | Cumulative % |  |
| EXCELLENT      | 56        | 26.5           | 27.7          | 27.7         |  |
| GOOD           | 93        | 44.1           | 46            | 73.8         |  |
| AVERAGE        | 35        | 16.6           | 17.3          | 91.1         |  |
| POOR           | 11        | 5.2            | 5.4           | 96.5         |  |
| VERY POOR      | 7         | 3.3            | 3.5           | 100          |  |
| Total          | 202       | 95.7           | 100           |              |  |
| Missing System | 9         | 4.3            |               |              |  |
| Total          | 211       | 100            |               |              |  |
|                |           | U              |               | 0            |  |