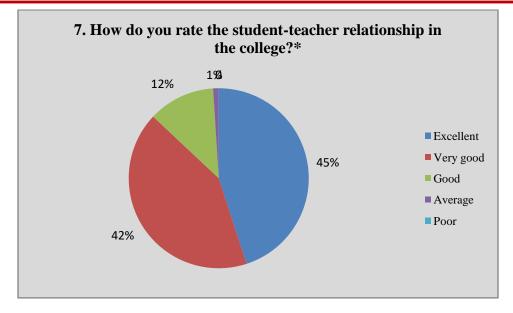

#### **Feedback for College Feedback for Teachers** Admission Process Regular class Laboratory Facility Completion of syllabus on time ➢ Infrastructure Command on subject ➢ Communication College Administration Students Discipline Smart class teaching Canteen Facility Students participation in teaching Library Facility Innovation in teaching Sports and Cultural Facility Problem solving ability ➢ Wi-Fi Facility Overall rating of teachers ➢ IT cell and Helpdesk ➢ Career Guidance Cell Skills Development Training Internal and External Exam System Grievance or Complaint Handling System Women Grievance Redressal Cell ➢ Cleanliness ➢ NSS and NCC