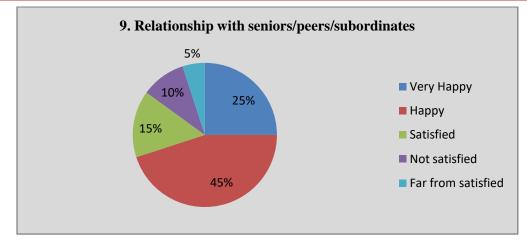

ntribute to the goal of the organization            | 20%    | 35% | 20% | 15% | 10% |  |  |
| 7      | Ability to manage/ leadership qualities                          | 20%    | 40% | 30% | 10% | 00% |  |  |
| 8      | Innovativeness, creativity                                       | 15%    | 40% | 20% | 20% | 05% |  |  |
| 9      | Relationship with seniors/peers/subordinates                     | 15%    | 35% | 15% | 10% | 05% |  |  |
| 10     | Involvement in social activities                                 | 30%    | 50% | 10% | 10% | 00% |  |  |
| 11     | Ability to take up extra responsibility                          | 35%    | 40% | 10% | 10% | 05% |  |  |

Employer responses in percentage



## **Graphical Presentation of Employer Feedback Analysis**

































Office: Civil Lines, Betul- 460001 Tel: 07141- 234244 E-mail: hegjhpgcbet@mp.gov.inWebsite: www.jhgovtbetul.com

#### J.H. Govt. P.G. College, Betul (M.P.) Employer Feedback Form 2019-20

Dear Employer,

Greetings on behalf of Govt. JH Govt. PG College, Betul ! Many graduates of our institution are working in your prestigious organization. We are thankful to you for providing them employment. We shall be grateful to you if you could spare some of your valuable time to fill up this feedback form. It will help us to fulfill your expectations and produce more competent graduates in future.

Please tick the number that best describes your level of satisfaction at each question. (1 - Very happy, 2 - Happy, 3 - Satisfied, 4 - Not satisfied, 5 - Far from satisfied)

| SN |