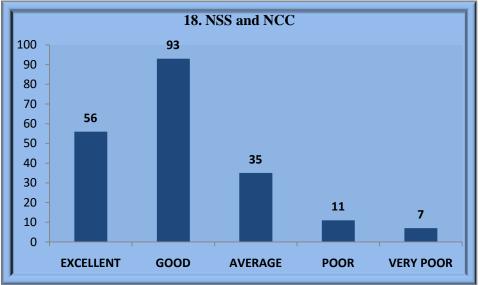

| Women Grievance Redressal Cell     | 201 | 1 | 5 | 2.67 | 1.124  |
|------------------------------------|-----|---|---|------|--------|
| Cleanliness                        | 206 | 1 | 5 | 2.56 | 1.158  |
| NSS and NCC                        | 202 | 1 | 5 | 2.11 | 0.986  |
| Regular class                      | 204 | 1 | 5 | 2.4  | 1.015  |
| Completion of syllabus on time     | 204 | 1 | 5 | 2.57 | 1.157  |
| Command on subject                 | 202 | 1 | 5 | 2.5  | 1.103  |
| Communication                      | 200 | 1 | 5 | 2.6  | 0.972  |
| Smart class teaching               | 196 | 1 | 5 | 2.54 | 1.014  |
| Students participation in teaching | 202 | 1 | 5 | 2.38 | 1.041  |
| Innovation in teaching             | 198 | 1 | 5 | 2.48 | 0.981  |
| Problem solving ability            | 201 | 1 | 5 | 2.41 | 1.097  |
| Overall rating of teachers         | 199 | 1 | 5 | 2.3  | 0.948* |
| Valid N (listwise)                 | 169 |   |   |      |        |

|                | Frequency | rievance Redre | Valid Percent | Cumulative % |  |
|----------------|-----------|----------------|---------------|--------------|--|
|                | 24        | 11.4           | 11.9          | 11.9         |  |
| EXCELLENT      | 84        | 39.8           | 41.8          | 53.7         |  |
| GOOD           | 43        | 20.4           | 21.4          | 75.1         |  |
| AVERAGE        | 35        | 16.6           | 17.4          | 92.5         |  |
| POOR           | 15        | 7.1            | 7.5           |              |  |
| VERY POOR      | 201       |                |               | 100          |  |
| Total          |           | 95.3           | 100           |              |  |
| Missing System | 10        | 4.7            |               |              |  |
| Total          | 211       | 100            |               |              |  |
|                |           | Cleanliness    |               |              |  |
|                | Frequency | Percent        | Valid Percent | Cumulative % |  |
| EXCELLENT      | 31        | 14.7           | 15            | 15           |  |
| GOOD           | 91        | 43.1           | 44.2          | 59.2         |  |
| AVERAGE        | 39        | 18.5           | 18.9          | 78.2         |  |
| POOR           | 27        | 12.8           | 13.1          | 91.3         |  |
| VERY POOR      | 18        | 8.5            | 8.7           | 100          |  |
| Total          | 206       | 97.6           | 100           |              |  |
| Missing System | 5         | 2.4            |               |              |  |
| Total          | 211       | 100            |               |              |  |
|                | Ν         | ISS and NCC    |               |              |  |
|                | Frequency | Percent        | Valid Percent | Cumulative % |  |
| EXCELLENT      | 56        | 26.5           | 27.7          | 27.7         |  |
| GOOD           | 93        | 44.1           | 46            | 73.8         |  |
| AVERAGE        | 35        | 16.6           | 17.3          | 91.1         |  |
| POOR           | 11        | 5.2            | 5.4           | 96.5         |  |
| VERY POOR      | 7         | 3.3            | 3.5           | 100          |  |
| Total          | 202       | 95.7           | 100           |              |  |
| Missing System | 9         | 4.3            |               |              |  |
| Total          | 211       | 100            |               |              |  |
|                |           | U              |               | 0            |  |