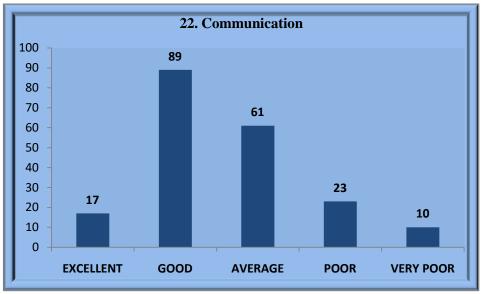

|                | Co          | ommunication    |               |              |  |
|----------------|-------------|-----------------|---------------|--------------|--|
|                | Frequency   | Percent         | Valid Percent | Cumulative % |  |
| EXCELLENT      | 17          | 8.1             | 8.5           | 8.5          |  |
| GOOD           | 89          | 42.2            | 44.5          | 53           |  |
| AVERAGE        | 61          | 28.9            | 30.5          | 83.5         |  |
| POOR           | 23          | 10.9            | 11.5          | 95           |  |
| VERY POOR      | 10          | 4.7             | 5             | 100          |  |
| Total          | 200         | 94.8            | 100           |              |  |
| Missing System | 11          | 5.2             |               |              |  |
| Total          | 211         | 100             |               |              |  |
|                | Sma         | rt class teachi | ng            | -            |  |
|                | Frequency   | Percent         | Valid Percent | Cumulative % |  |
| EXCELLENT      | 21          | 10              | 10.7          | 10.7         |  |
| GOOD           | 94          | 44.5            | 48            | 58.7         |  |
| AVERAGE        | 44          | 20.9            | 22.4          | 81.1         |  |
| POOR           | 28          | 13.3            | 14.3          | 95.4         |  |
| VERY POOR      | 9           | 4.3             | 4.6           | 100          |  |
| Total          | 196         | 92.9            | 100           |              |  |
| Missing System | 15          | 7.1             |               |              |  |
| Total          | 211         | 100             |               |              |  |
|                | Students pa | articipation in | teaching      |              |  |
|                | Frequency   | Percent         | Valid Percent | Cumulative % |  |
| EXCELLENT      | 35          | 16.6            | 17.3          | 17.3         |  |
| GOOD           | 96          | 45.5            | 47.5          | 64.9         |  |
| AVERAGE        | 39          | 18.5            | 19.3          | 84.2         |  |
| POOR           | 23          | 10.9            | 11.4          | 95.5         |  |
| VERY POOR      | 9           | 4.3             | 4.5           | 100          |  |
| Total          | 202         | 95.7            | 100           |              |  |
| Missing System | 9           | 4.3             |               |              |  |
| Total          | 211         | 100             |               |              |  |