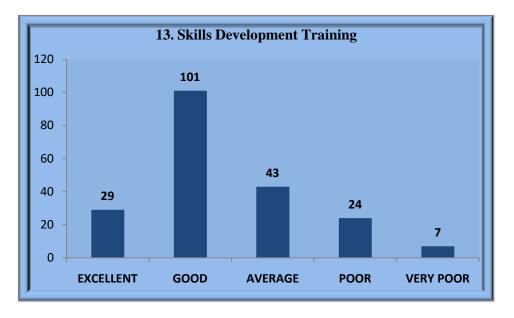

|                | Skills De      | evelopment Tr | aining        |              |
|----------------|----------------|---------------|---------------|--------------|
|                | Frequency      | Percent       | Valid Percent | Cumulative % |
| EXCELLENT      | 29             | 13.7          | 14.1          | 14.1         |
| GOOD           | 101            | 47.9          | 49.3          | 63.4         |
| AVERAGE        | 43             | 20.4          | 21            | 84.4         |
| POOR           | 24             | 11.4          | 11.7          | 96.1         |
| VERY POOR      | 7              | 3.3           | 3.4           | 99.5         |
| 43             | 1              | 0.5           | 0.5           | 100          |
| Total          | 205            | 97.2          | 100           |              |
| Missing System | 6              | 2.8           |               |              |
| Total          | 211            | 100           |               |              |
|                | Internal and   | External Exa  | m System      | ·            |
|                | Frequency      | Percent       | Valid Percent | Cumulative % |
| EXCELLENT      | 26             | 12.3          | 13            | 13           |
| GOOD           | 84             | 39.8          | 42            | 55           |
| AVERAGE        | 50             | 23.7          | 25            | 80           |
| POOR           | 27             | 12.8          | 13.5          | 93.5         |
| VERY POOR      | 13             | 6.2           | 6.5           | 100          |
| Total          | 200            | 94.8          | 100           |              |
| Missing System | 11             | 5.2           |               |              |
| Total          | 211            | 100           |               |              |
|                | Grievance or C | omplaint Han  | dling System  |              |
|                | Frequency      | Percent       | Valid Percent | Cumulative % |
| EXCELLENT      | 23             | 10.9          | 11.5          | 11.5         |
| GOOD           | 78             | 37            | 39            | 50.5         |
| AVERAGE        | 47             | 22.3          | 23.5          | 74           |
| POOR           | 33             | 15.6          | 16.5          | 90.5         |
| VERY POOR      | 19             | 9             | 9.5           | 100          |
| Total          | 200            | 94.8          | 100           |              |
| Missing System | 11             | 5.2           |               |              |
| Total          | 211            | 100           |               |              |
|                |                |               |               |              |