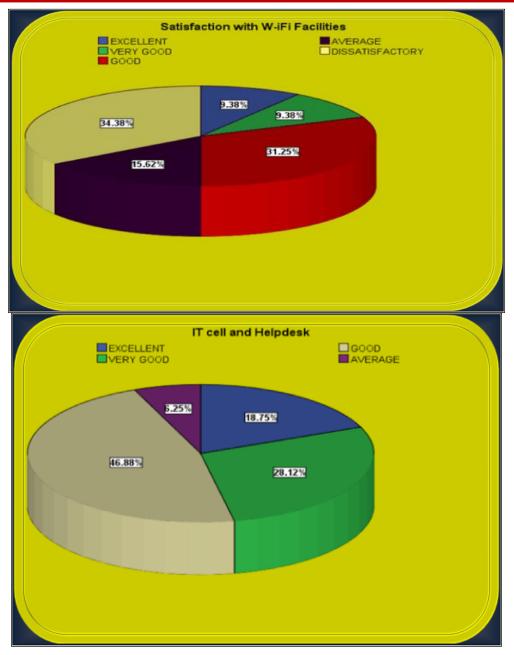

|                | , I       | Wi-fi Facility  |               |              |
|----------------|-----------|-----------------|---------------|--------------|
|                | Frequency | Percent         | Valid Percent | Cumulative % |
| EXCELLENT      | 9         | 4.3             | 4.4           | 4.4          |
| GOOD           | 69        | 32.7            | 33.8          | 38.2         |
| AVERAGE        | 28        | 13.3            | 13.7          | 52           |
| POOR           | 60        | 28.4            | 29.4          | 81.4         |
| VERY POOR      | 38        | 18              | 18.6          | 100          |
| Total          | 204       | 96.7            | 100           |              |
| Missing System | 7         | 3.3             |               |              |
| Total          | 211       | 100             |               |              |
|                | IT ce     | ell and Help de | esk           |              |
|                | Frequency | Percent         | Valid Percent | Cumulative % |
| EXCELLENT      | 25        | 11.8            | 12.1          | 12.1         |
| GOOD           | 96        | 45.5            | 46.4          | 58.5         |
| AVERAGE        | 40        | 19              | 19.3          | 77.8         |
| POOR           | 29        | 13.7            | 14            | 91.8         |
| VERY POOR      | 17        | 8.1             | 8.2           | 100          |
| Total          | 207       | 98.1            | 100           |              |
| Missing System | 4         | 1.9             |               |              |
| Total          | 211       | 100             |               |              |
|                | Care      | er Guidance (   | Cell          |              |
|                | Frequency | Percent         | Valid Percent | Cumulative % |
| EXCELLENT      | 45        | 21.3            | 21.8          | 21.8         |
| GOOD           | 101       | 47.9            | 49            | 70.9         |
| AVERAGE        | 35        | 16.6            | 17            | 87.9         |
| POOR           | 20        | 9.5             | 9.7           | 97.6         |
| VERY POOR      | 5         | 2.4             | 2.4           | 100          |
| Total          | 206       | 97.6            | 100           |              |
| Missing System | 5         | 2.4             |               |              |
| Total          | 211       | 100             |               |              |