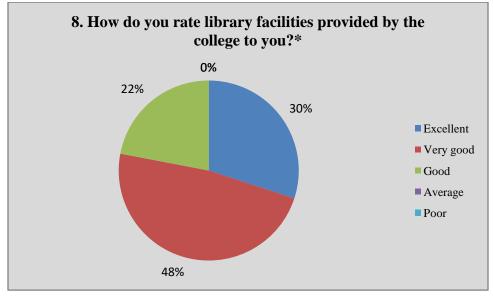

| EXCELLENT<br>GOOD<br>AVERAGE | Frequency<br>24 | Percent<br>11.4 | Valid Percent | Cumulative % |
|------------------------------|-----------------|-----------------|---------------|--------------|
| GOOD                         |                 | 11.4            | 115           |              |
|                              |                 |                 | 11.5          | 11.5         |
| AVERAGE                      | 102             | 48.3            | 49            | 60.6         |
|                              | 46              | 21.8            | 22.1          | 82.7         |
| POOR                         | 25              | 11.8            | 12            | 94.7         |
| VERY POOR                    | 11              | 5.2             | 5.3           | 100          |
| Total                        | 208             | 98.6            | 100           |              |
| Missing System               | 3               | 1.4             |               |              |
| Total                        | 211             | 100             |               |              |
|                              | Li              | brary Facility  |               |              |
|                              | Frequency       | Percent         | Valid Percent | Cumulative % |
| EXCELLENT                    | 46              | 21.8            | 22            | 22           |
| GOOD                         | 111             | 52.6            | 53.1          | 75.1         |
| AVERAGE                      | 30              | 14.2            | 14.4          | 89.5         |
| POOR                         | 11              | 5.2             | 5.3           | 94.7         |
| VERY POOR                    | 11              | 5.2             | 5.3           | 100          |
| Total                        | 209             | 99.1            | 100           |              |
| Missing System               | 2               | 0.9             |               |              |
| Total                        | 211             | 100             |               |              |
|                              | Sports a        | nd Cultural Fa  | acility       |              |
|                              | Frequency       | Percent         | Valid Percent | Cumulative % |
| EXCELLENT                    | 28              | 13.3            | 13.6          | 13.6         |
| GOOD                         | 100             | 47.4            | 48.5          | 62.1         |
| AVERAGE                      | 41              | 19.4            | 19.9          | 82           |
| POOR                         | 28              | 13.3            | 13.6          | 95.6         |
| VERY POOR                    | 9               | 4.3             | 4.4           | 100          |
| Total                        | 206             | 97.6            | 100           |              |
| Missing System               | 5               | 2.4             |               |              |
| Total                        | 211             | 100             |               |              |