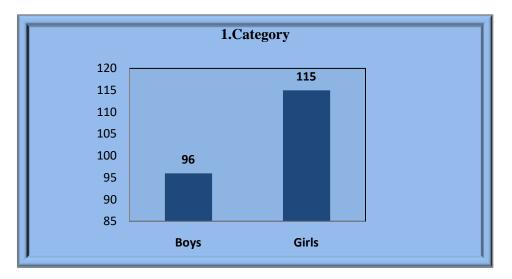

#### **Description of sample-**

The students belonged to Arts, Commerce and Science streams. 54.50% of the participants were female, which resembles the gender distribution at the college.

#### **Frequency Table**

|                | <b></b>   | equency Tabl   |               |              |
|----------------|-----------|----------------|---------------|--------------|
|                |           | Category       |               | 1            |
|                | Frequency | Percent        | Valid Percent | Cumulative % |
| Boys           | 96        | 45.5           | 45.5          | 45.5         |
| Girls          | 115       | 54.5           | 54.5          | 100          |
| Total          | 211       | 100            | 100           |              |
|                | Ad        | mission Proces | SS            |              |
|                | Frequency | Percent        | Valid Percent | Cumulative % |
| EXCELLENT      | 26        | 12.3           | 12.5          | 12.5         |
| GOOD           | 113       | 53.6           | 54.3          | 66.8         |
| AVERAGE        | 30        | 14.2           | 14.4          | 81.2         |
| POOR           | 22        | 10.4           | 10.6          | 91.8         |
| VERY POOR      | 17        | 8.1            | 8.2           | 100          |
| Total          | 208       | 98.6           | 100           |              |
| Missing System | 3         | 1.4            |               |              |
| Total          | 211       | 100            |               |              |
|                | Lab       | oratory Facili | ty            |              |
|                | Frequency | Percent        | Valid Percent | Cumulative % |
| EXCELLENT      | 25        | 11.8           | 12.4          | 12.4         |
| GOOD           | 97        | 46             | 48            | 60.4         |
| AVERAGE        | 49        | 23.2           | 24.3          | 84.7         |
| POOR           | 20        | 9.5            | 9.9           | 94.6         |
| VERY POOR      | 11        | 5.2            | 5.4           | 100          |
| Total          | 202       | 95.7           | 100           |              |
| Missing System | 9         | 4.3            |               |              |
| Total          | 211       | 100            |               |              |

### **GENDER CONFIGURATION**