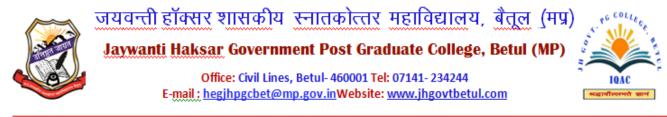

|                | I         | nfrastructure  |               | 10           |
|----------------|-----------|----------------|---------------|--------------|
|                | Frequency | Percent        | Valid Percent | Cumulative % |
| EXCELLENT      | 24        | 11.4           | 12.2          | 12.2         |
| GOOD           | 99        | 46.9           | 50.5          | 62.8         |
| AVERAGE        | 47        | 22.3           | 24            | 86.7         |
| POOR           | 15        | 7.1            | 7.7           | 94.4         |
| VERY POOR      | 11        | 5.2            | 5.6           | 100          |
| Total          | 196       | 92.9           | 100           |              |
| Missing System | 15        | 7.1            |               |              |
| Total          | 211       | 100            |               |              |
|                | Colleg    | ge Administra  | tion          |              |
|                | Frequency | Percent        | Valid Percent | Cumulative % |
| EXCELLENT      | 33        | 15.6           | 16.1          | 16.1         |
| GOOD           | 96        | 45.5           | 46.8          | 62.9         |
| AVERAGE        | 36        | 17.1           | 17.6          | 80.5         |
| POOR           | 29        | 13.7           | 14.1          | 94.6         |
| VERY POOR      | 11        | 5.2            | 5.4           | 100          |
| Total          | 205       | 97.2           | 100           |              |
| Missing System | 6         | 2.8            |               |              |
| Total          | 211       | 100            |               |              |
|                | Stu       | dents Discipli | ne            |              |
|                | Frequency | Percent        | Valid Percent | Cumulative % |
| EXCELLENT      | 19        | 9              | 9.2           | 9.2          |
| GOOD           | 77        | 36.5           | 37.2          | 46.4         |
| AVERAGE        | 39        | 18.5           | 18.8          | 65.2         |
| POOR           | 47        | 22.3           | 22.7          | 87.9         |
| VERY POOR      | 25        | 11.8           | 12.1          | 100          |
| Total          | 207       | 98.1           | 100           |              |
| Missing System | 4         | 1.9            |               |              |
| Total          | 211       | 100            |               |              |