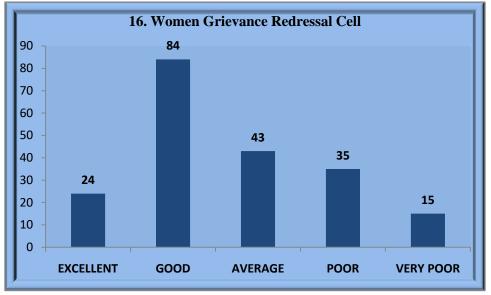

| Women Grievance Redressal Cell     | 201 | 1 | 5 | 2.67 | 1.124  |
|------------------------------------|-----|---|---|------|--------|
| Cleanliness                        | 206 | 1 | 5 | 2.56 | 1.158  |
| NSS and NCC                        | 202 | 1 | 5 | 2.11 | 0.986  |
| Regular class                      | 204 | 1 | 5 | 2.4  | 1.015  |
| Completion of syllabus on time     | 204 | 1 | 5 | 2.57 | 1.157  |
| Command on subject                 | 202 | 1 | 5 | 2.5  | 1.103  |
| Communication                      | 200 | 1 | 5 | 2.6  | 0.972  |
| Smart class teaching               | 196 | 1 | 5 | 2.54 | 1.014  |
| Students participation in teaching | 202 | 1 | 5 | 2.38 | 1.041  |
| Innovation in teaching             | 198 | 1 | 5 | 2.48 | 0.981  |
| Problem solving ability            | 201 | 1 | 5 | 2.41 | 1.097  |
| Overall rating of teachers         | 199 | 1 | 5 | 2.3  | 0.948* |
| Valid N (listwise)                 | 169 |   |   |      |        |

|                | Frequency | rievance Redre | Valid Percent | Cumulative % |  |
|----------------|-----------|----------------|---------------|--------------|--|
|                | 24        | 11.4           | 11.9          | 11.9         |  |
| EXCELLENT      | 84        | 39.8           | 41.8          | 53.7         |  |
| GOOD           | 43        | 20.4           | 21.4          | 75.1         |  |
| AVERAGE        | 35        | 16.6           | 17.4          | 92.5         |  |
| POOR           | 15        | 7.1            | 7.5           |              |  |
| VERY POOR      | 201       |                |               | 100          |  |
| Total          |           | 95.3           | 100           |              |  |
| Missing System | 10        | 4.7            |               |              |  |
| Total          | 211       | 100            |               |              |  |
|                |           | Cleanliness    |               |              |  |
|                | Frequency | Percent        | Valid Percent | Cumulative % |  |
| EXCELLENT      | 31        | 14.7           | 15            | 15           |  |
| GOOD           | 91        | 43.1           | 44.2          | 59.2         |  |
| AVERAGE        | 39        | 18.5           | 18.9          | 78.2         |  |
| POOR           | 27        | 12.8           | 13.1          | 91.3         |  |
| VERY POOR      | 18        | 8.5            | 8.7           | 100          |  |
| Total          | 206       | 97.6           | 100           |              |  |
| Missing System | 5         | 2.4            |               |              |  |
| Total          | 211       | 100            |               |              |  |
|                | Ν         | ISS and NCC    |               |              |  |
|                | Frequency | Percent        | Valid Percent | Cumulative % |  |
| EXCELLENT      | 56        | 26.5           | 27.7          | 27.7         |  |
| GOOD           | 93        | 44.1           | 46            | 73.8         |  |
| AVERAGE        | 35        | 16.6           | 17.3          | 91.1         |  |
| POOR           | 11        | 5.2            | 5.4           | 96.5         |  |
| VERY POOR      | 7         | 3.3            | 3.5           | 100          |  |
| Total          | 202       | 95.7           | 100           |              |  |
| Missing System | 9         | 4.3            |               |              |  |
| Total          | 211       | 100            |               |              |  |
|                |           | U              |               | 0            |  |