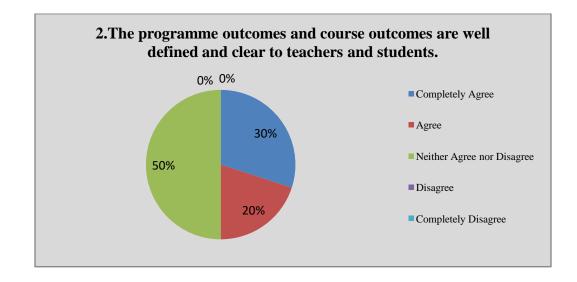

he books prescribed /listed as reference materials are relevant, up to the mark and 20 70 10 00 00 appropriate for the market of employment. 6 I have freedom to adopt new techniques/strategies of teaching such as 90 00 10 00 00 seminar, presentation, group discussion and learner's participation. 7 I have freedom to adopt/adapt new techniques/strategies of evaluation and 00 95 05 00 00 assessment of students. The environment in the department is 8 90 10 00 00 00 conducive to teaching and research. 9 The institute ensures effective curriculum 90 00 00 00 10 delivery and provides conducive environment. 10 Need of the hour is to start more skills based / 00 100 00 00 00 value added courses.

## **Teachers response in percentage**



**Graphical Presentation of Teachers Feedback Analysis** 































Office: Civil Lines, Betul- 460001 Tel: 07141- 234244 E-mail : hegjhpgcbet@mp.gov.inWebsite: www.jhgovtbetul.com



#### J.H. Govt. P.G. College Betul (MP) Feedback Form on Curriculum by Teachers -2019-20 This questionnaire is intended to collect information related to your satisfaction about the Curriculum teaching learning and evaluation. The information prided by you will be kept confidential and be used as important feedback for quality improvement of the programme of studies / institution. Name of teacher:..... Department:..... Please select the appropriate option as per the following criteria. Neither SI Completely Questions Agree Completely NO Agree Disagree Blank Agree nor Disagree Disagree Syllabi are suitable to courses and need 1 based. 2 The programm