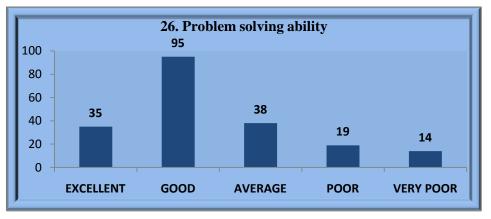

|                | Innov     | vation in teach | ing           |              |  |
|----------------|-----------|-----------------|---------------|--------------|--|
|                | Frequency | Percent         | Valid Percent | Cumulative % |  |
| EXCELLENT      | 21        | 10              | 10.6          | 10.6         |  |
| GOOD           | 101       | 47.9            | 51            | 61.6         |  |
| AVERAGE        | 45        | 21.3            | 22.7          | 84.3         |  |
| POOR           | 22        | 10.4            | 11.1          | 95.5         |  |
| VERY POOR      | 9         | 4.3             | 4.5           | 100          |  |
| Total          | 198       | 93.8            | 100           |              |  |
| Missing System | 13        | 6.2             |               |              |  |
| Total          | 211       | 100             |               |              |  |
|                | Probl     | em solving ab   | ility         |              |  |
|                | Frequency | Percent         | Valid Percent | Cumulative % |  |
| EXCELLENT      | 35        | 16.6            | 17.4 17.      |              |  |
| GOOD           | 95        | 45              | 47.3 64.      |              |  |
| AVERAGE        | 38        | 18              | 18.9          | 83.6         |  |
| POOR           | 19        | 9               | 9.5           | 93           |  |
| VERY POOR      | 14        | 6.6             | 7             | 100          |  |
| Total          | 201       | 95.3            | 100           |              |  |
| Missing System | 10        | 4.7             |               |              |  |
| Total          | 211       | 100             |               |              |  |
|                | Overal    | l rating of tea | chers         |              |  |
|                | Frequency | Percent         | Valid Percent | Cumulative % |  |
| EXCELLENT      | 30        | 14.2            | 15.1          | 15.1         |  |
| GOOD           | 109       | 51.7            | 54.8          | 69.8         |  |
| AVERAGE        | 38        | 18              | 19.1          | 88.9         |  |
| POOR           | 14        | 6.6             | 7             | 96           |  |
| VERY POOR      | 8         | 3.8             | 4             | 100          |  |
| Total          | 199       | 94.3            | 100           |              |  |
| Missing System | 12        | 5.7             |               |              |  |
| Total          | 211       | 100             |               |              |  |