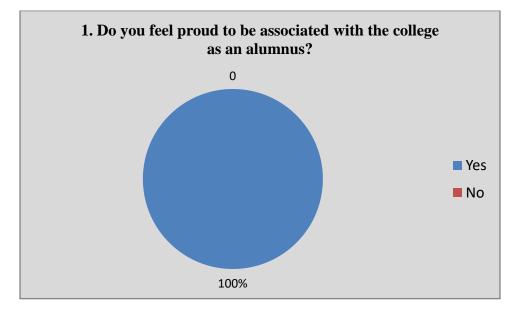

verage | Poor |  |  |
| 7  | How do you rate the student-teacher relationship in the college?*               | 45%       | 42%       | 12%  | 01%     | 00%  |  |  |
| 8  | How do you rate library facilities provided by the college to you?*             | 30%       | 48%       | 22%  | 00%     | 00%  |  |  |
| 9  | How do you rate laboratory facilities provided by the college to you?*          | 18%       | 50%       | 31%  | 01%     | 00%  |  |  |
| 10 | How do you rate sports facilities provided by the college to you?*              | 12%       | 34%       | 30%  | 24%     | 00%  |  |  |
| 11 | How do you rate relevance of curriculum to real life situation?*                | 11%       | 35%       | 39%  | 15%     | 00%  |  |  |



### **Graphical Presentation of Alumni Feedback Analysis**































# जयवन्ती हॉक्सर शासकीय स्नातकोत्तर महाविद्यालय, बैतूल (मप्र)



Jaywanti Haksar Government Post Graduate College, Betul (MP)



| Name of the A                                                                     |                                                                                                   |                                                                                  | 6 Form 2019 –20                                                                             |                                         |
|-----------------------------------------------------------------------------------|---------------------------------------------------------------------------------------------------|---------------------------------------------------