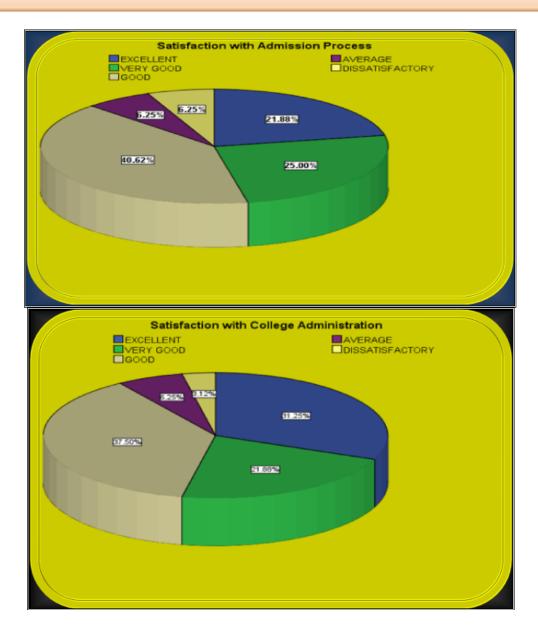

|                | I         | nfrastructure  |               | 10           |
|----------------|-----------|----------------|---------------|--------------|
|                | Frequency | Percent        | Valid Percent | Cumulative % |
| EXCELLENT      | 24        | 11.4           | 12.2          | 12.2         |
| GOOD           | 99        | 46.9           | 50.5          | 62.8         |
| AVERAGE        | 47        | 22.3           | 24            | 86.7         |
| POOR           | 15        | 7.1            | 7.7           | 94.4         |
| VERY POOR      | 11        | 5.2            | 5.6           | 100          |
| Total          | 196       | 92.9           | 100           |              |
| Missing System | 15        | 7.1            |               |              |
| Total          | 211       | 100            |               |              |
|                | Colleg    | ge Administra  | tion          |              |
|                | Frequency | Percent        | Valid Percent | Cumulative % |
| EXCELLENT      | 33        | 15.6           | 16.1          | 16.1         |
| GOOD           | 96        | 45.5           | 46.8          | 62.9         |
| AVERAGE        | 36        | 17.1           | 17.6          | 80.5         |
| POOR           | 29        | 13.7           | 14.1          | 94.6         |
| VERY POOR      | 11        | 5.2            | 5.4           | 100          |
| Total          | 205       | 97.2           | 100           |              |
| Missing System | 6         | 2.8            |               |              |
| Total          | 211       | 100            |               |              |
|                | Stu       | dents Discipli | ne            |              |
|                | Frequency | Percent        | Valid Percent | Cumulative % |
| EXCELLENT      | 19        | 9              | 9.2           | 9.2          |
| GOOD           | 77        | 36.5           | 37.2          | 46.4         |
| AVERAGE        | 39        | 18.5           | 18.8          | 65.2         |
| POOR           | 47        | 22.3           | 22.7          | 87.9         |
| VERY POOR      | 25        | 11.8           | 12.1          | 100          |
| Total          | 207       | 98.1           | 100           |              |
| Missing System | 4         | 1.9            |               |              |
| Total          | 211       | 100            |               |              |