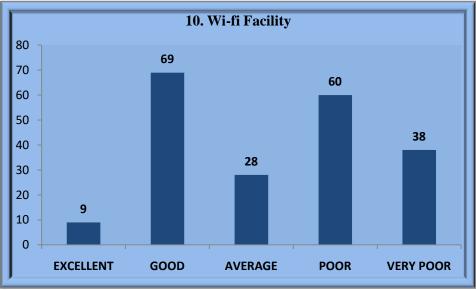

|                | , I       | Wi-fi Facility  |               |              |
|----------------|-----------|-----------------|---------------|--------------|
|                | Frequency | Percent         | Valid Percent | Cumulative % |
| EXCELLENT      | 9         | 4.3             | 4.4           | 4.4          |
| GOOD           | 69        | 32.7            | 33.8          | 38.2         |
| AVERAGE        | 28        | 13.3            | 13.7          | 52           |
| POOR           | 60        | 28.4            | 29.4          | 81.4         |
| VERY POOR      | 38        | 18              | 18.6          | 100          |
| Total          | 204       | 96.7            | 100           |              |
| Missing System | 7         | 3.3             |               |              |
| Total          | 211       | 100             |               |              |
|                | IT ce     | ell and Help de | esk           |              |
|                | Frequency | Percent         | Valid Percent | Cumulative % |
| EXCELLENT      | 25        | 11.8            | 12.1          | 12.1         |
| GOOD           | 96        | 45.5            | 46.4          | 58.5         |
| AVERAGE        | 40        | 19              | 19.3          | 77.8         |
| POOR           | 29        | 13.7            | 14            | 91.8         |
| VERY POOR      | 17        | 8.1             | 8.2           | 100          |
| Total          | 207       | 98.1            | 100           |              |
| Missing System | 4         | 1.9             |               |              |
| Total          | 211       | 100             |               |              |
|                | Care      | er Guidance (   | Cell          |              |
|                | Frequency | Percent         | Valid Percent | Cumulative % |
| EXCELLENT      | 45        | 21.3            | 21.8          | 21.8         |
| GOOD           | 101       | 47.9            | 49            | 70.9         |
| AVERAGE        | 35        | 16.6            | 17            | 87.9         |
| POOR           | 20        | 9.5             | 9.7           | 97.6         |
| VERY POOR      | 5         | 2.4             | 2.4           | 100          |
| Total          | 206       | 97.6            | 100           |              |
| Missing System | 5         | 2.4             |               |              |
| Total          | 211       | 100             |               |              |