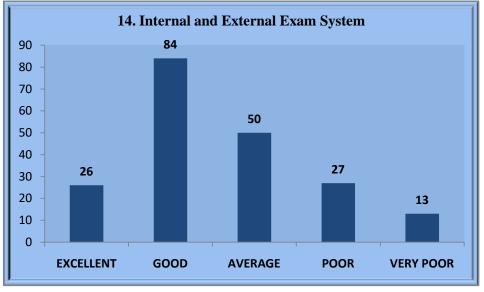

|                | Skills De      | evelopment Tr | aining        |              |
|----------------|----------------|---------------|---------------|--------------|
|                | Frequency      | Percent       | Valid Percent | Cumulative % |
| EXCELLENT      | 29             | 13.7          | 14.1          | 14.1         |
| GOOD           | 101            | 47.9          | 49.3          | 63.4         |
| AVERAGE        | 43             | 20.4          | 21            | 84.4         |
| POOR           | 24             | 11.4          | 11.7          | 96.1         |
| VERY POOR      | 7              | 3.3           | 3.4           | 99.5         |
| 43             | 1              | 0.5           | 0.5           | 100          |
| Total          | 205            | 97.2          | 100           |              |
| Missing System | 6              | 2.8           |               |              |
| Total          | 211            | 100           |               |              |
|                | Internal and   | External Exa  | m System      | ·            |
|                | Frequency      | Percent       | Valid Percent | Cumulative % |
| EXCELLENT      | 26             | 12.3          | 13            | 13           |
| GOOD           | 84             | 39.8          | 42            | 55           |
| AVERAGE        | 50             | 23.7          | 25            | 80           |
| POOR           | 27             | 12.8          | 13.5          | 93.5         |
| VERY POOR      | 13             | 6.2           | 6.5           | 100          |
| Total          | 200            | 94.8          | 100           |              |
| Missing System | 11             | 5.2           |               |              |
| Total          | 211            | 100           |               |              |
|                | Grievance or C | omplaint Han  | dling System  |              |
|                | Frequency      | Percent       | Valid Percent | Cumulative % |
| EXCELLENT      | 23             | 10.9          | 11.5          | 11.5         |
| GOOD           | 78             | 37            | 39            | 50.5         |
| AVERAGE        | 47             | 22.3          | 23.5          | 74           |
| POOR           | 33             | 15.6          | 16.5          | 90.5         |
| VERY POOR      | 19             | 9             | 9.5           | 100          |
| Total          | 200            | 94.8          | 100           |              |
| Missing System | 11             | 5.2           |               |              |
| Total          | 211            | 100           |               |              |
|                |                |               |               |              |