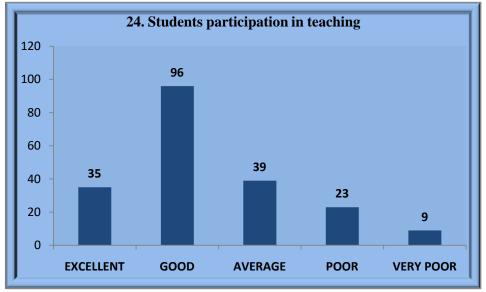

|                | Co          | ommunication    |               |              |  |
|----------------|-------------|-----------------|---------------|--------------|--|
|                | Frequency   | Percent         | Valid Percent | Cumulative % |  |
| EXCELLENT      | 17          | 8.1             | 8.5           | 8.5          |  |
| GOOD           | 89          | 42.2            | 44.5          | 53           |  |
| AVERAGE        | 61          | 28.9            | 30.5          | 83.5         |  |
| POOR           | 23          | 10.9            | 11.5          | 95           |  |
| VERY POOR      | 10          | 4.7             | 5             | 100          |  |
| Total          | 200         | 94.8            | 100           |              |  |
| Missing System | 11          | 5.2             |               |              |  |
| Total          | 211         | 100             |               |              |  |
|                | Sma         | rt class teachi | ng            | -            |  |
|                | Frequency   | Percent         | Valid Percent | Cumulative % |  |
| EXCELLENT      | 21          | 10              | 10.7          | 10.7         |  |
| GOOD           | 94          | 44.5            | 48            | 58.7         |  |
| AVERAGE        | 44          | 20.9            | 22.4          | 81.1         |  |
| POOR           | 28          | 13.3            | 14.3          | 95.4         |  |
| VERY POOR      | 9           | 4.3             | 4.6           | 100          |  |
| Total          | 196         | 92.9            | 100           |              |  |
| Missing System | 15          | 7.1             |               |              |  |
| Total          | 211         | 100             |               |              |  |
|                | Students pa | articipation in | teaching      |              |  |
|                | Frequency   | Percent         | Valid Percent | Cumulative % |  |
| EXCELLENT      | 35          | 16.6            | 17.3          | 17.3         |  |
| GOOD           | 96          | 45.5            | 47.5          | 64.9         |  |
| AVERAGE        | 39          | 18.5            | 19.3          | 84.2         |  |
| POOR           | 23          | 10.9            | 11.4          | 95.5         |  |
| VERY POOR      | 9           | 4.3             | 4.5           | 100          |  |
| Total          | 202         | 95.7            | 100           |              |  |
| Missing System | 9           | 4.3             |               |              |  |
| Total          | 211         | 100             |               |              |  |