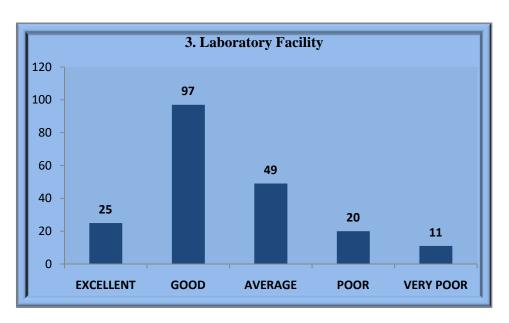

#### **Frequency Table**

|                | <b></b>   | equency Tabl   |               |              |
|----------------|-----------|----------------|---------------|--------------|
|                |           | Category       |               | 1            |
|                | Frequency | Percent        | Valid Percent | Cumulative % |
| Boys           | 96        | 45.5           | 45.5          | 45.5         |
| Girls          | 115       | 54.5           | 54.5          | 100          |
| Total          | 211       | 100            | 100           |              |
|                | Ad        | mission Proces | SS            |              |
|                | Frequency | Percent        | Valid Percent | Cumulative % |
| EXCELLENT      | 26        | 12.3           | 12.5          | 12.5         |
| GOOD           | 113       | 53.6           | 54.3          | 66.8         |
| AVERAGE        | 30        | 14.2           | 14.4          | 81.2         |
| POOR           | 22        | 10.4           | 10.6          | 91.8         |
| VERY POOR      | 17        | 8.1            | 8.2           | 100          |
| Total          | 208       | 98.6           | 100           |              |
| Missing System | 3         | 1.4            |               |              |
| Total          | 211       | 100            |               |              |
|                | Lab       | oratory Facili | ty            |              |
|                | Frequency | Percent        | Valid Percent | Cumulative % |
| EXCELLENT      | 25        | 11.8           | 12.4          | 12.4         |
| GOOD           | 97        | 46             | 48            | 60.4         |
| AVERAGE        | 49        | 23.2           | 24.3          | 84.7         |
| POOR           | 20        | 9.5            | 9.9           | 94.6         |
| VERY POOR      | 11        | 5.2            | 5.4           | 100          |
| Total          | 202       | 95.7           | 100           |              |
| Missing System | 9         | 4.3            |               |              |
| Total          | 211       | 100            |               |              |