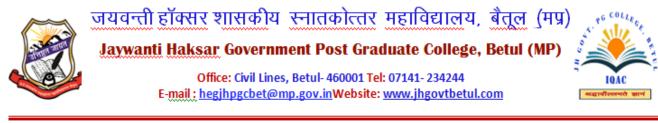

#### **Frequency Table**

|                | <b></b>   | equency Tabl   |               |              |
|----------------|-----------|----------------|---------------|--------------|
|                |           | Category       |               | 1            |
|                | Frequency | Percent        | Valid Percent | Cumulative % |
| Boys           | 96        | 45.5           | 45.5          | 45.5         |
| Girls          | 115       | 54.5           | 54.5          | 100          |
| Total          | 211       | 100            | 100           |              |
|                | Ad        | mission Proces | SS            |              |
|                | Frequency | Percent        | Valid Percent | Cumulative % |
| EXCELLENT      | 26        | 12.3           | 12.5          | 12.5         |
| GOOD           | 113       | 53.6           | 54.3          | 66.8         |
| AVERAGE        | 30        | 14.2           | 14.4          | 81.2         |
| POOR           | 22        | 10.4           | 10.6          | 91.8         |
| VERY POOR      | 17        | 8.1            | 8.2           | 100          |
| Total          | 208       | 98.6           | 100           |              |
| Missing System | 3         | 1.4            |               |              |
| Total          | 211       | 100            |               |              |
|                | Lab       | oratory Facili | ty            |              |
|                | Frequency | Percent        | Valid Percent | Cumulative % |
| EXCELLENT      | 25        | 11.8           | 12.4          | 12.4         |
| GOOD           | 97        | 46             | 48            | 60.4         |
| AVERAGE        | 49        | 23.2           | 24.3          | 84.7         |
| POOR           | 20        | 9.5            | 9.9           | 94.6         |
| VERY POOR      | 11        | 5.2            | 5.4           | 100          |
| Total          | 202       | 95.7           | 100           |              |
| Missing System | 9         | 4.3            |               |              |
| Total          | 211       | 100            |               |              |

|                | I         | nfrastructure  |               | 10           |
|----------------|-----------|----------------|---------------|--------------|
|                | Frequency | Percent        | Valid Percent | Cumulative % |
| EXCELLENT      | 24        | 11.4           | 12.2          | 12.2         |
| GOOD           | 99        | 46.9           | 50.5          | 62.8         |
| AVERAGE        | 47        | 22.3           | 24            | 86.7         |
| POOR           | 15        | 7.1            | 7.7           | 94.4         |
| VERY POOR      | 11        | 5.2            | 5.6           | 100          |
| Total          | 196       | 92.9           | 100           |              |
| Missing System | 15        | 7.1            |               |              |
| Total          | 211       | 100            |               |              |
|                | Colleg    | ge Administra  | tion          |              |
|                | Frequency | Percent        | Valid Percent | Cumulative % |
| EXCELLENT      | 33        | 15.6           | 16.1          | 16.1         |
| GOOD           | 96        | 45.5           | 46.8          | 62.9         |
| AVERAGE        | 36        | 17.1           | 17.6          | 80.5         |
| POOR           | 29        | 13.7           | 14.1          | 94.6         |
| VERY POOR      | 11        | 5.2            | 5.4           | 100          |
| Total          | 205       | 97.2           | 100           |              |
| Missing System | 6         | 2.8            |               |              |
| Total          | 211       | 100            |               |              |
|                | Stu       | dents Discipli | ne            |              |
|                | Frequency | Percent        | Valid Percent | Cumulative % |
| EXCELLENT      | 19        | 9              | 9.2           | 9.2          |
| GOOD           | 77        | 36.5           | 37.2          | 46.4         |
| AVERAGE        | 39        | 18.5           | 18.8          | 65.2         |
| POOR           | 47        | 22.3           | 22.7          | 87.9         |
| VERY POOR      | 25        | 11.8           | 12.1          | 100          |
| Total          | 207       | 98.1           | 100           |              |
| Missing System | 4         | 1.9            |               |              |
| Total          | 211       | 100            |               |              |