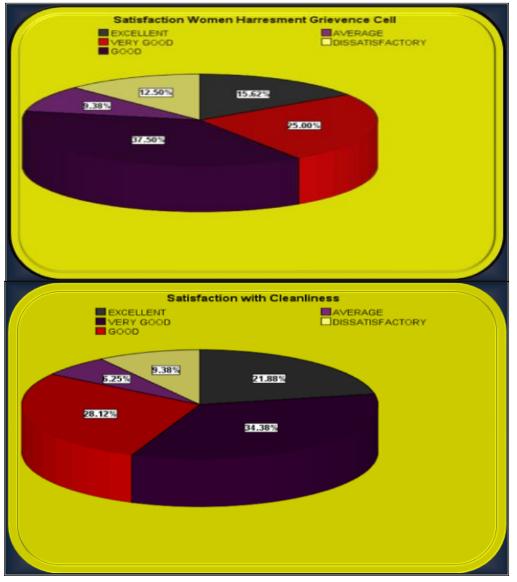

|                | Frequency | rievance Redre | Valid Percent | Cumulative % |  |
|----------------|-----------|----------------|---------------|--------------|--|
|                | 24        | 11.4           | 11.9          | 11.9         |  |
| EXCELLENT      | 84        | 39.8           | 41.8          | 53.7         |  |
| GOOD           | 43        | 20.4           | 21.4          | 75.1         |  |
| AVERAGE        | 35        | 16.6           | 17.4          | 92.5         |  |
| POOR           | 15        | 7.1            | 7.5           |              |  |
| VERY POOR      | 201       |                |               | 100          |  |
| Total          |           | 95.3           | 100           |              |  |
| Missing System | 10        | 4.7            |               |              |  |
| Total          | 211       | 100            |               |              |  |
|                |           | Cleanliness    |               |              |  |
|                | Frequency | Percent        | Valid Percent | Cumulative % |  |
| EXCELLENT      | 31        | 14.7           | 15            | 15           |  |
| GOOD           | 91        | 43.1           | 44.2          | 59.2         |  |
| AVERAGE        | 39        | 18.5           | 18.9          | 78.2         |  |
| POOR           | 27        | 12.8           | 13.1          | 91.3         |  |
| VERY POOR      | 18        | 8.5            | 8.7           | 100          |  |
| Total          | 206       | 97.6           | 100           |              |  |
| Missing System | 5         | 2.4            |               |              |  |
| Total          | 211       | 100            |               |              |  |
|                | Ν         | ISS and NCC    |               |              |  |
|                | Frequency | Percent        | Valid Percent | Cumulative % |  |
| EXCELLENT      | 56        | 26.5           | 27.7          | 27.7         |  |
| GOOD           | 93        | 44.1           | 46            | 73.8         |  |
| AVERAGE        | 35        | 16.6           | 17.3          | 91.1         |  |
| POOR           | 11        | 5.2            | 5.4           | 96.5         |  |
| VERY POOR      | 7         | 3.3            | 3.5           | 100          |  |
| Total          | 202       | 95.7           | 100           |              |  |
| Missing System | 9         | 4.3            |               |              |  |
| Total          | 211       | 100            |               |              |  |
|                |           | U              |               | 0            |  |