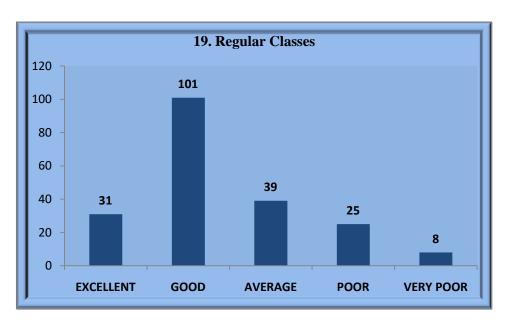

| Women Grievance Redressal Cell     | 201 | 1 | 5 | 2.67 | 1.124  |
|------------------------------------|-----|---|---|------|--------|
| Cleanliness                        | 206 | 1 | 5 | 2.56 | 1.158  |
| NSS and NCC                        | 202 | 1 | 5 | 2.11 | 0.986  |
| Regular class                      | 204 | 1 | 5 | 2.4  | 1.015  |
| Completion of syllabus on time     | 204 | 1 | 5 | 2.57 | 1.157  |
| Command on subject                 | 202 | 1 | 5 | 2.5  | 1.103  |
| Communication                      | 200 | 1 | 5 | 2.6  | 0.972  |
| Smart class teaching               | 196 | 1 | 5 | 2.54 | 1.014  |
| Students participation in teaching | 202 | 1 | 5 | 2.38 | 1.041  |
| Innovation in teaching             | 198 | 1 | 5 | 2.48 | 0.981  |
| Problem solving ability            | 201 | 1 | 5 | 2.41 | 1.097  |
| Overall rating of teachers         | 199 | 1 | 5 | 2.3  | 0.948* |
| Valid N (listwise)                 | 169 |   |   |      |        |

|                | R         | egular classes |               | Cumulative   |
|----------------|-----------|----------------|---------------|--------------|
|                | Frequency | Percent        | Valid Percent | Percent      |
| EXCELLENT      | 31        | 14.7           | 15.2          | 15.2         |
| GOOD           | 101       | 47.9           | 49.5          | 64.7         |
| AVERAGE        | 39        | 18.5           | 19.1          | 83.8         |
| POOR           | 25        | 11.8           | 12.3          | 96.1         |
| VERY POOR      | 8         | 3.8            | 3.9           | 100          |
| Total          | 204       | 96.7           | 100           |              |
| Missing System | 7         | 3.3            |               |              |
| Total          | 211       | 100            |               |              |
|                | Timely co | ompletion of s | yllabus       |              |
|                | Frequency | Percent        | Valid Percent | Cumulative % |
| EXCELLENT      | 31        | 14.7           | 15.2          | 15.2         |
| GOOD           | 88        | 41.7           | 43.1          | 58.3         |
| AVERAGE        | 39        | 18.5           | 19.1          | 77.5         |
| POOR           | 29        | 13.7           | 14.2          | 91.7         |
| VERY POOR      | 17        | 8.1            | 8.3           | 100          |
| Total          | 204       | 96.7           | 100           |              |
| Missing System | 7         | 3.3            |               |              |
| Total          | 211       | 100            |               |              |
|                | Com       | mand on subj   | ect           |              |
|                | Frequency | Percent        | Valid Percent | Cumulative % |
| EXCELLENT      | 32        | 15.2           | 15.8          | 15.8         |
| GOOD           | 89        | 42.2           | 44.1          | 59.9         |
| AVERAGE        | 40        | 19             | 19.8          | 79.7         |
| POOR           | 29        | 13.7           | 14.4          | 94.1         |
| VERY POOR      | 12        | 5.7            | 5.9           | 100          |
| Total          | 202       | 95.7           | 100           |              |
| Missing System | 9         | 4.3            |               |              |
| Total          | 211       | 100            |               |              |