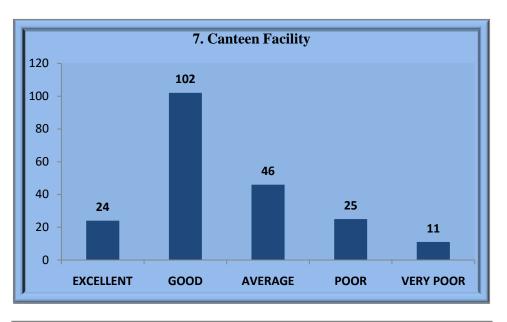

| EXCELLENT<br>GOOD<br>AVERAGE | Frequency<br>24 | Percent<br>11.4 | Valid Percent | Cumulative % |
|------------------------------|-----------------|-----------------|---------------|--------------|
| GOOD                         |                 | 11.4            | 115           |              |
|                              |                 |                 | 11.5          | 11.5         |
| AVERAGE                      | 102             | 48.3            | 49            | 60.6         |
|                              | 46              | 21.8            | 22.1          | 82.7         |
| POOR                         | 25              | 11.8            | 12            | 94.7         |
| VERY POOR                    | 11              | 5.2             | 5.3           | 100          |
| Total                        | 208             | 98.6            | 100           |              |
| Missing System               | 3               | 1.4             |               |              |
| Total                        | 211             | 100             |               |              |
|                              | Li              | brary Facility  |               |              |
|                              | Frequency       | Percent         | Valid Percent | Cumulative % |
| EXCELLENT                    | 46              | 21.8            | 22            | 22           |
| GOOD                         | 111             | 52.6            | 53.1          | 75.1         |
| AVERAGE                      | 30              | 14.2            | 14.4          | 89.5         |
| POOR                         | 11              | 5.2             | 5.3           | 94.7         |
| VERY POOR                    | 11              | 5.2             | 5.3           | 100          |
| Total                        | 209             | 99.1            | 100           |              |
| Missing System               | 2               | 0.9             |               |              |
| Total                        | 211             | 100             |               |              |
|                              | Sports a        | nd Cultural Fa  | acility       |              |
|                              | Frequency       | Percent         | Valid Percent | Cumulative % |
| EXCELLENT                    | 28              | 13.3            | 13.6          | 13.6         |
| GOOD                         | 100             | 47.4            | 48.5          | 62.1         |
| AVERAGE                      | 41              | 19.4            | 19.9          | 82           |
| POOR                         | 28              | 13.3            | 13.6          | 95.6         |
| VERY POOR                    | 9               | 4.3             | 4.4           | 100          |
| Total                        | 206             | 97.6            | 100           |              |
| Missing System               | 5               | 2.4             |               |              |
| Total                        | 211             | 100             |               |              |