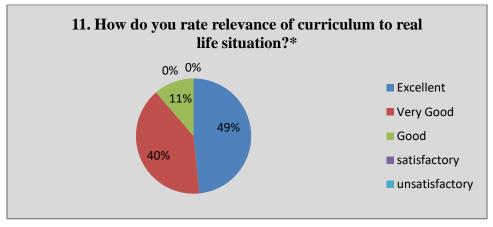

How do you rate the student-teacher relationship in the college?*               | 45%       | 42%       | 12%  | 01%     | 00%  |  |  |
| 8  | How do you rate library facilities provided by the college to you?*             | 30%       | 48%       | 22%  | 00%     | 00%  |  |  |
| 9  | How do you rate laboratory facilities provided by the college to you?*          | 18%       | 50%       | 31%  | 01%     | 00%  |  |  |
| 10 | How do you rate sports facilities provided by the college to you?*              | 12%       | 34%       | 30%  | 24%     | 00%  |  |  |
| 11 | How do you rate relevance of curriculum to real life situation?*                | 11%       | 35%       | 39%  | 15%     | 00%  |  |  |



### **Graphical Presentation of Alumni Feedback Analysis**































# जयवन्ती हॉक्सर शासकीय स्नातकोत्तर महाविद्यालय, बैतूल (मप्र)



Jaywanti Haksar Government Post Graduate College, Betul (MP)



| Name of the A                                                                     |                                                                                                   |                                                                                  | 6 Form 2019 –20                                                                             |                                         |
|-----------------------------------------------------------------------------------|---------------------------------------------------------------------------------------------------|-------------------------------------------------------------------------------