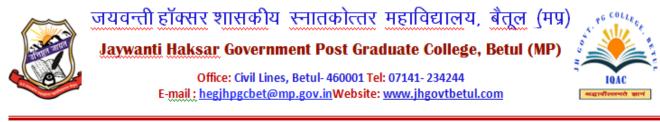

|                | , I       | Wi-fi Facility  |               |              |
|----------------|-----------|-----------------|---------------|--------------|
|                | Frequency | Percent         | Valid Percent | Cumulative % |
| EXCELLENT      | 9         | 4.3             | 4.4           | 4.4          |
| GOOD           | 69        | 32.7            | 33.8          | 38.2         |
| AVERAGE        | 28        | 13.3            | 13.7          | 52           |
| POOR           | 60        | 28.4            | 29.4          | 81.4         |
| VERY POOR      | 38        | 18              | 18.6          | 100          |
| Total          | 204       | 96.7            | 100           |              |
| Missing System | 7         | 3.3             |               |              |
| Total          | 211       | 100             |               |              |
|                | IT ce     | ell and Help de | esk           |              |
|                | Frequency | Percent         | Valid Percent | Cumulative % |
| EXCELLENT      | 25        | 11.8            | 12.1          | 12.1         |
| GOOD           | 96        | 45.5            | 46.4          | 58.5         |
| AVERAGE        | 40        | 19              | 19.3          | 77.8         |
| POOR           | 29        | 13.7            | 14            | 91.8         |
| VERY POOR      | 17        | 8.1             | 8.2           | 100          |
| Total          | 207       | 98.1            | 100           |              |
| Missing System | 4         | 1.9             |               |              |
| Total          | 211       | 100             |               |              |
|                | Care      | er Guidance (   | Cell          |              |
|                | Frequency | Percent         | Valid Percent | Cumulative % |
| EXCELLENT      | 45        | 21.3            | 21.8          | 21.8         |
| GOOD           | 101       | 47.9            | 49            | 70.9         |
| AVERAGE        | 35        | 16.6            | 17            | 87.9         |
| POOR           | 20        | 9.5             | 9.7           | 97.6         |
| VERY POOR      | 5         | 2.4             | 2.4           | 100          |
| Total          | 206       | 97.6            | 100           |              |
| Missing System | 5         | 2.4             |               |              |
| Total          | 211       | 100             |               |              |