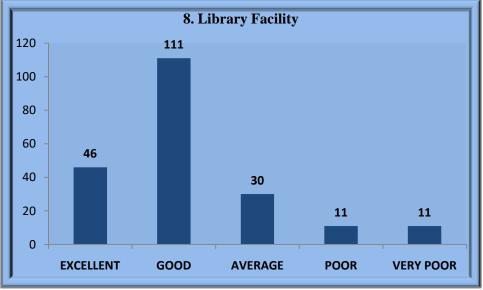

| EXCELLENT<br>GOOD<br>AVERAGE | Frequency<br>24 | Percent<br>11.4 | Valid Percent | Cumulative % |
|------------------------------|-----------------|-----------------|---------------|--------------|
| GOOD                         |                 | 11.4            | 115           |              |
|                              |                 |                 | 11.5          | 11.5         |
| AVERAGE                      | 102             | 48.3            | 49            | 60.6         |
|                              | 46              | 21.8            | 22.1          | 82.7         |
| POOR                         | 25              | 11.8            | 12            | 94.7         |
| VERY POOR                    | 11              | 5.2             | 5.3           | 100          |
| Total                        | 208             | 98.6            | 100           |              |
| Missing System               | 3               | 1.4             |               |              |
| Total                        | 211             | 100             |               |              |
|                              | Li              | brary Facility  |               |              |
|                              | Frequency       | Percent         | Valid Percent | Cumulative % |
| EXCELLENT                    | 46              | 21.8            | 22            | 22           |
| GOOD                         | 111             | 52.6            | 53.1          | 75.1         |
| AVERAGE                      | 30              | 14.2            | 14.4          | 89.5         |
| POOR                         | 11              | 5.2             | 5.3           | 94.7         |
| VERY POOR                    | 11              | 5.2             | 5.3           | 100          |
| Total                        | 209             | 99.1            | 100           |              |
| Missing System               | 2               | 0.9             |               |              |
| Total                        | 211             | 100             |               |              |
|                              | Sports a        | nd Cultural Fa  | acility       |              |
|                              | Frequency       | Percent         | Valid Percent | Cumulative % |
| EXCELLENT                    | 28              | 13.3            | 13.6          | 13.6         |
| GOOD                         | 100             | 47.4            | 48.5          | 62.1         |
| AVERAGE                      | 41              | 19.4            | 19.9          | 82           |
| POOR                         | 28              | 13.3            | 13.6          | 95.6         |
| VERY POOR                    | 9               | 4.3             | 4.4           | 100          |
| Total                        | 206             | 97.6            | 100           |              |
| Missing System               | 5               | 2.4             |               |              |
| Total                        | 211             | 100             |               |              |