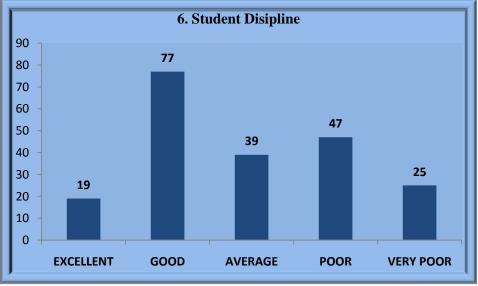

|                | I         | nfrastructure  |               | 10           |
|----------------|-----------|----------------|---------------|--------------|
|                | Frequency | Percent        | Valid Percent | Cumulative % |
| EXCELLENT      | 24        | 11.4           | 12.2          | 12.2         |
| GOOD           | 99        | 46.9           | 50.5          | 62.8         |
| AVERAGE        | 47        | 22.3           | 24            | 86.7         |
| POOR           | 15        | 7.1            | 7.7           | 94.4         |
| VERY POOR      | 11        | 5.2            | 5.6           | 100          |
| Total          | 196       | 92.9           | 100           |              |
| Missing System | 15        | 7.1            |               |              |
| Total          | 211       | 100            |               |              |
|                | Colleg    | ge Administra  | tion          |              |
|                | Frequency | Percent        | Valid Percent | Cumulative % |
| EXCELLENT      | 33        | 15.6           | 16.1          | 16.1         |
| GOOD           | 96        | 45.5           | 46.8          | 62.9         |
| AVERAGE        | 36        | 17.1           | 17.6          | 80.5         |
| POOR           | 29        | 13.7           | 14.1          | 94.6         |
| VERY POOR      | 11        | 5.2            | 5.4           | 100          |
| Total          | 205       | 97.2           | 100           |              |
| Missing System | 6         | 2.8            |               |              |
| Total          | 211       | 100            |               |              |
|                | Stu       | dents Discipli | ne            |              |
|                | Frequency | Percent        | Valid Percent | Cumulative % |
| EXCELLENT      | 19        | 9              | 9.2           | 9.2          |
| GOOD           | 77        | 36.5           | 37.2          | 46.4         |
| AVERAGE        | 39        | 18.5           | 18.8          | 65.2         |
| POOR           | 47        | 22.3           | 22.7          | 87.9         |
| VERY POOR      | 25        | 11.8           | 12.1          | 100          |
| Total          | 207       | 98.1           | 100           |              |
| Missing System | 4         | 1.9            |               |              |
| Total          | 211       | 100            |               |              |