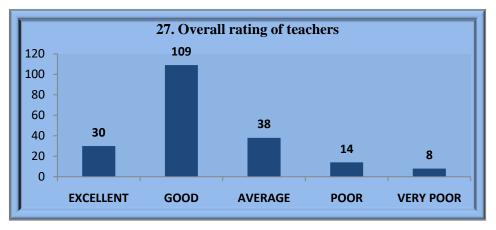

|                | Innov     | vation in teach | ing           |              |  |
|----------------|-----------|-----------------|---------------|--------------|--|
|                | Frequency | Percent         | Valid Percent | Cumulative % |  |
| EXCELLENT      | 21        | 10              | 10.6          | 10.6         |  |
| GOOD           | 101       | 47.9            | 51            | 61.6         |  |
| AVERAGE        | 45        | 21.3            | 22.7          | 84.3         |  |
| POOR           | 22        | 10.4            | 11.1          | 95.5         |  |
| VERY POOR      | 9         | 4.3             | 4.5           | 100          |  |
| Total          | 198       | 93.8            | 100           |              |  |
| Missing System | 13        | 6.2             |               |              |  |
| Total          | 211       | 100             |               |              |  |
|                | Probl     | em solving ab   | ility         |              |  |
|                | Frequency | Percent         | Valid Percent | Cumulative % |  |
| EXCELLENT      | 35        | 16.6            | 17.4 17.      |              |  |
| GOOD           | 95        | 45              | 47.3 64.      |              |  |
| AVERAGE        | 38        | 18              | 18.9          | 83.6         |  |
| POOR           | 19        | 9               | 9.5           | 93           |  |
| VERY POOR      | 14        | 6.6             | 7             | 100          |  |
| Total          | 201       | 95.3            | 100           |              |  |
| Missing System | 10        | 4.7             |               |              |  |
| Total          | 211       | 100             |               |              |  |
|                | Overal    | l rating of tea | chers         |              |  |
|                | Frequency | Percent         | Valid Percent | Cumulative % |  |
| EXCELLENT      | 30        | 14.2            | 15.1          | 15.1         |  |
| GOOD           | 109       | 51.7            | 54.8          | 69.8         |  |
| AVERAGE        | 38        | 18              | 19.1          | 88.9         |  |
| POOR           | 14        | 6.6             | 7             | 96           |  |
| VERY POOR      | 8         | 3.8             | 4             | 100          |  |
| Total          | 199       | 94.3            | 100           |              |  |
| Missing System | 12        | 5.7             |               |              |  |
| Total          | 211       | 100             |               |              |  |

## **OVERALL RATING OF TEACHERS**