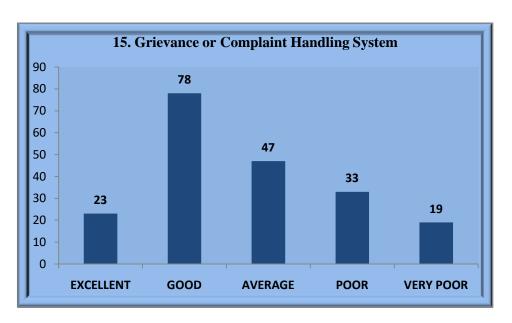

|                | Skills De      | evelopment Tr | aining        |              |
|----------------|----------------|---------------|---------------|--------------|
|                | Frequency      | Percent       | Valid Percent | Cumulative % |
| EXCELLENT      | 29             | 13.7          | 14.1          | 14.1         |
| GOOD           | 101            | 47.9          | 49.3          | 63.4         |
| AVERAGE        | 43             | 20.4          | 21            | 84.4         |
| POOR           | 24             | 11.4          | 11.7          | 96.1         |
| VERY POOR      | 7              | 3.3           | 3.4           | 99.5         |
| 43             | 1              | 0.5           | 0.5           | 100          |
| Total          | 205            | 97.2          | 100           |              |
| Missing System | 6              | 2.8           |               |              |
| Total          | 211            | 100           |               |              |
|                | Internal and   | External Exa  | m System      | ·            |
|                | Frequency      | Percent       | Valid Percent | Cumulative % |
| EXCELLENT      | 26             | 12.3          | 13            | 13           |
| GOOD           | 84             | 39.8          | 42            | 55           |
| AVERAGE        | 50             | 23.7          | 25            | 80           |
| POOR           | 27             | 12.8          | 13.5          | 93.5         |
| VERY POOR      | 13             | 6.2           | 6.5           | 100          |
| Total          | 200            | 94.8          | 100           |              |
| Missing System | 11             | 5.2           |               |              |
| Total          | 211            | 100           |               |              |
|                | Grievance or C | omplaint Han  | dling System  |              |
|                | Frequency      | Percent       | Valid Percent | Cumulative % |
| EXCELLENT      | 23             | 10.9          | 11.5          | 11.5         |
| GOOD           | 78             | 37            | 39            | 50.5         |
| AVERAGE        | 47             | 22.3          | 23.5          | 74           |
| POOR           | 33             | 15.6          | 16.5          | 90.5         |
| VERY POOR      | 19             | 9             | 9.5           | 100          |
| Total          | 200            | 94.8          | 100           |              |
| Missing System | 11             | 5.2           |               |              |
| Total          | 211            | 100           |               |              |
|                |                |               |               |              |