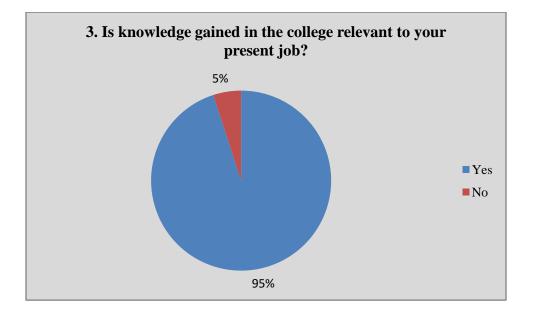

| Poor |  |  |
| 7  | How do you rate the student-teacher relationship in the college?*               | 45%       | 42%       | 12%  | 01%     | 00%  |  |  |
| 8  | How do you rate library facilities provided by the college to you?*             | 30%       | 48%       | 22%  | 00%     | 00%  |  |  |
| 9  | How do you rate laboratory facilities provided by the college to you?*          | 18%       | 50%       | 31%  | 01%     | 00%  |  |  |
| 10 | How do you rate sports facilities provided by the college to you?*              | 12%       | 34%       | 30%  | 24%     | 00%  |  |  |
| 11 | How do you rate relevance of curriculum to real life situation?*                | 11%       | 35%       | 39%  | 15%     | 00%  |  |  |



### **Graphical Presentation of Alumni Feedback Analysis**































# जयवन्ती हॉक्सर शासकीय स्नातकोत्तर महाविद्यालय, बैतूल (मप्र)



Jaywanti Haksar Government Post Graduate College, Betul (MP)



| Name of the A                                                                     |                                                                                                   |                                                                                  | 6 Form 2019 –20                                                                             |                                         |
|-----------------------------------------------------------------------------------|---------------------------------------------------------------------------------------------------|---------------------------------------------------------