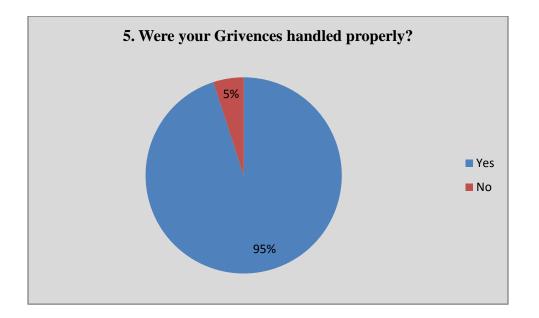

#### **Feedback for College Feedback for Teachers** Admission Process Regular class Laboratory Facility Completion of syllabus on time ➢ Infrastructure Command on subject ➢ Communication College Administration Students Discipline Smart class teaching Canteen Facility Students participation in teaching Library Facility Innovation in teaching Sports and Cultural Facility Problem solving ability ➢ Wi-Fi Facility Overall rating of teachers ➢ IT cell and Helpdesk ➢ Career Guidance Cell Skills Development Training Internal and External Exam System Grievance or Complaint Handling System Women Grievance Redressal Cell ➢ Cleanliness ➢ NSS and NCC