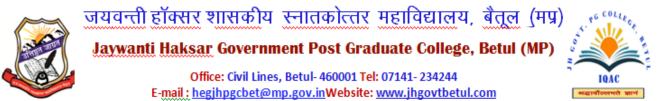

| EXCELLENT<br>GOOD<br>AVERAGE | Frequency<br>24 | Percent<br>11.4 | Valid Percent | Cumulative % |
|------------------------------|-----------------|-----------------|---------------|--------------|
| GOOD                         |                 | 11.4            | 115           |              |
|                              |                 |                 | 11.5          | 11.5         |
| AVERAGE                      | 102             | 48.3            | 49            | 60.6         |
|                              | 46              | 21.8            | 22.1          | 82.7         |
| POOR                         | 25              | 11.8            | 12            | 94.7         |
| VERY POOR                    | 11              | 5.2             | 5.3           | 100          |
| Total                        | 208             | 98.6            | 100           |              |
| Missing System               | 3               | 1.4             |               |              |
| Total                        | 211             | 100             |               |              |
|                              | Li              | brary Facility  |               |              |
|                              | Frequency       | Percent         | Valid Percent | Cumulative % |
| EXCELLENT                    | 46              | 21.8            | 22            | 22           |
| GOOD                         | 111             | 52.6            | 53.1          | 75.1         |
| AVERAGE                      | 30              | 14.2            | 14.4          | 89.5         |
| POOR                         | 11              | 5.2             | 5.3           | 94.7         |
| VERY POOR                    | 11              | 5.2             | 5.3           | 100          |
| Total                        | 209             | 99.1            | 100           |              |
| Missing System               | 2               | 0.9             |               |              |
| Total                        | 211             | 100             |               |              |
|                              | Sports a        | nd Cultural Fa  | acility       |              |
|                              | Frequency       | Percent         | Valid Percent | Cumulative % |
| EXCELLENT                    | 28              | 13.3            | 13.6          | 13.6         |
| GOOD                         | 100             | 47.4            | 48.5          | 62.1         |
| AVERAGE                      | 41              | 19.4            | 19.9          | 82           |
| POOR                         | 28              | 13.3            | 13.6          | 95.6         |
| VERY POOR                    | 9               | 4.3             | 4.4           | 100          |
| Total                        | 206             | 97.6            | 100           |              |
| Missing System               | 5               | 2.4             |               |              |
| Total                        | 211             | 100             |               |              |