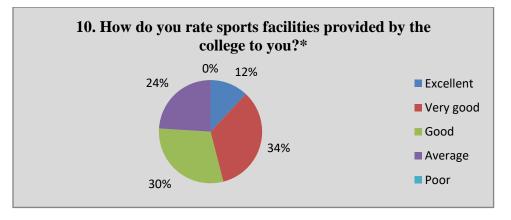

| EXCELLENT<br>GOOD<br>AVERAGE | Frequency<br>24 | Percent<br>11.4 | Valid Percent | Cumulative % |
|------------------------------|-----------------|-----------------|---------------|--------------|
| GOOD                         |                 | 11.4            | 115           |              |
|                              |                 |                 | 11.5          | 11.5         |
| AVERAGE                      | 102             | 48.3            | 49            | 60.6         |
|                              | 46              | 21.8            | 22.1          | 82.7         |
| POOR                         | 25              | 11.8            | 12            | 94.7         |
| VERY POOR                    | 11              | 5.2             | 5.3           | 100          |
| Total                        | 208             | 98.6            | 100           |              |
| Missing System               | 3               | 1.4             |               |              |
| Total                        | 211             | 100             |               |              |
|                              | Li              | brary Facility  |               |              |
|                              | Frequency       | Percent         | Valid Percent | Cumulative % |
| EXCELLENT                    | 46              | 21.8            | 22            | 22           |
| GOOD                         | 111             | 52.6            | 53.1          | 75.1         |
| AVERAGE                      | 30              | 14.2            | 14.4          | 89.5         |
| POOR                         | 11              | 5.2             | 5.3           | 94.7         |
| VERY POOR                    | 11              | 5.2             | 5.3           | 100          |
| Total                        | 209             | 99.1            | 100           |              |
| Missing System               | 2               | 0.9             |               |              |
| Total                        | 211             | 100             |               |              |
|                              | Sports a        | nd Cultural Fa  | acility       |              |
|                              | Frequency       | Percent         | Valid Percent | Cumulative % |
| EXCELLENT                    | 28              | 13.3            | 13.6          | 13.6         |
| GOOD                         | 100             | 47.4            | 48.5          | 62.1         |
| AVERAGE                      | 41              | 19.4            | 19.9          | 82           |
| POOR                         | 28              | 13.3            | 13.6          | 95.6         |
| VERY POOR                    | 9               | 4.3             | 4.4           | 100          |
| Total                        | 206             | 97.6            | 100           |              |
| Missing System               | 5               | 2.4             |               |              |
| Total                        | 211             | 100             |               |              |