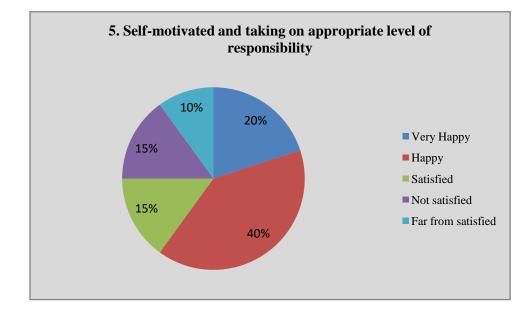

bility to contribute to the goal of the organization            | 20%    | 35% | 20% | 15% | 10% |  |  |
| 7      | Ability to manage/ leadership qualities                          | 20%    | 40% | 30% | 10% | 00% |  |  |
| 8      | Innovativeness, creativity                                       | 15%    | 40% | 20% | 20% | 05% |  |  |
| 9      | Relationship with seniors/peers/subordinates                     | 15%    | 35% | 15% | 10% | 05% |  |  |
| 10     | Involvement in social activities                                 | 30%    | 50% | 10% | 10% | 00% |  |  |
| 11     | Ability to take up extra responsibility                          | 35%    | 40% | 10% | 10% | 05% |  |  |

Employer responses in percentage



## **Graphical Presentation of Employer Feedback Analysis**

































Office: Civil Lines, Betul- 460001 Tel: 07141- 234244 E-mail: hegjhpgcbet@mp.gov.inWebsite: www.jhgovtbetul.com

#### J.H. Govt. P.G. College, Betul (M.P.) Employer Feedback Form 2019-20

Dear Employer,

Greetings on behalf of Govt. JH Govt. PG College, Betul ! Many graduates of our institution are working in your prestigious organization. We are thankful to you for providing them employment. We shall be grateful to you if you could spare some of your valuable time to fill up this feedback form. It will help us to fulfill your expectations and produce more competent graduates in future.

Please tick the number that best describes your level of satisfaction at each question. (1 - Very happy, 2 - Happy, 3 - Satisfied, 4 - Not satisfied, 5 - Far from satisfied)

| SN |