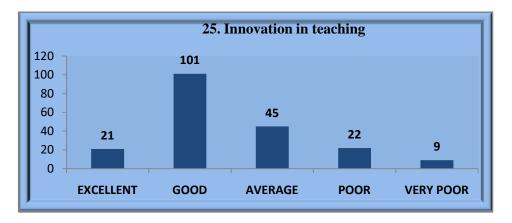

|                | Innov     | vation in teach | ing           |              |  |
|----------------|-----------|-----------------|---------------|--------------|--|
|                | Frequency | Percent         | Valid Percent | Cumulative % |  |
| EXCELLENT      | 21        | 10              | 10.6          | 10.6         |  |
| GOOD           | 101       | 47.9            | 51            | 61.6         |  |
| AVERAGE        | 45        | 21.3            | 22.7          | 84.3         |  |
| POOR           | 22        | 10.4            | 11.1          | 95.5         |  |
| VERY POOR      | 9         | 4.3             | 4.5           | 100          |  |
| Total          | 198       | 93.8            | 100           |              |  |
| Missing System | 13        | 6.2             |               |              |  |
| Total          | 211       | 100             |               |              |  |
|                | Probl     | em solving ab   | ility         |              |  |
|                | Frequency | Percent         | Valid Percent | Cumulative % |  |
| EXCELLENT      | 35        | 16.6            | 17.4 17.      |              |  |
| GOOD           | 95        | 45              | 47.3 64.      |              |  |
| AVERAGE        | 38        | 18              | 18.9          | 83.6         |  |
| POOR           | 19        | 9               | 9.5           | 93           |  |
| VERY POOR      | 14        | 6.6             | 7             | 100          |  |
| Total          | 201       | 95.3            | 100           |              |  |
| Missing System | 10        | 4.7             |               |              |  |
| Total          | 211       | 100             |               |              |  |
|                | Overal    | l rating of tea | chers         |              |  |
|                | Frequency | Percent         | Valid Percent | Cumulative % |  |
| EXCELLENT      | 30        | 14.2            | 15.1          | 15.1         |  |
| GOOD           | 109       | 51.7            | 54.8          | 69.8         |  |
| AVERAGE        | 38        | 18              | 19.1          | 88.9         |  |
| POOR           | 14        | 6.6             | 7             | 96           |  |
| VERY POOR      | 8         | 3.8             | 4             | 100          |  |
| Total          | 199       | 94.3            | 100           |              |  |
| Missing System | 12        | 5.7             |               |              |  |
| Total          | 211       | 100             |               |              |  |