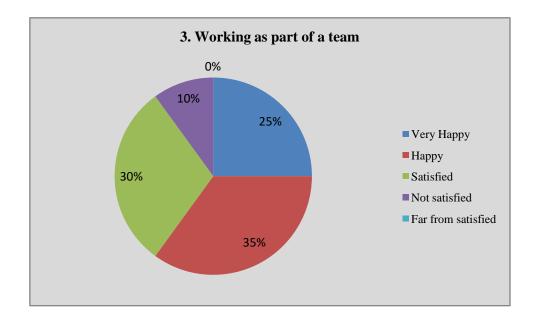

| Ability to contribute to the goal of the organization            | 20%    | 35% | 20% | 15% | 10% |  |  |
| 7      | Ability to manage/ leadership qualities                          | 20%    | 40% | 30% | 10% | 00% |  |  |
| 8      | Innovativeness, creativity                                       | 15%    | 40% | 20% | 20% | 05% |  |  |
| 9      | Relationship with seniors/peers/subordinates                     | 15%    | 35% | 15% | 10% | 05% |  |  |
| 10     | Involvement in social activities                                 | 30%    | 50% | 10% | 10% | 00% |  |  |
| 11     | Ability to take up extra responsibility                          | 35%    | 40% | 10% | 10% | 05% |  |  |

Employer responses in percentage



## **Graphical Presentation of Employer Feedback Analysis**

































Office: Civil Lines, Betul- 460001 Tel: 07141- 234244 E-mail: hegjhpgcbet@mp.gov.inWebsite: www.jhgovtbetul.com

#### J.H. Govt. P.G. College, Betul (M.P.) Employer Feedback Form 2019-20

Dear Employer,

Greetings on behalf of Govt. JH Govt. PG College, Betul ! Many graduates of our institution are working in your prestigious organization. We are thankful to you for providing them employment. We shall be grateful to you if you could spare some of your valuable time to fill up this feedback form. It will help us to fulfill your expectations and produce more competent graduates in future.

Please tick the number that best describes your level of satisfaction at each question. (1 - Very happy, 2 - Happy, 3 - Satisfied, 4 - Not satisfied, 5 - Far from satisfied)

| SN