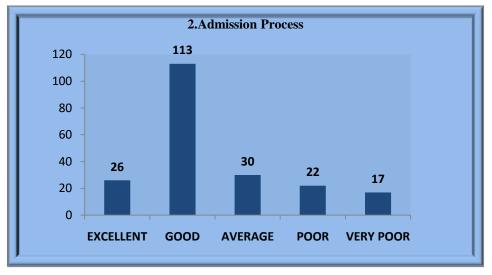

#### **Frequency Table**

|                | <b></b>   | equency Tabl   |               |              |
|----------------|-----------|----------------|---------------|--------------|
|                |           | Category       |               | 1            |
|                | Frequency | Percent        | Valid Percent | Cumulative % |
| Boys           | 96        | 45.5           | 45.5          | 45.5         |
| Girls          | 115       | 54.5           | 54.5          | 100          |
| Total          | 211       | 100            | 100           |              |
|                | Ad        | mission Proces | SS            |              |
|                | Frequency | Percent        | Valid Percent | Cumulative % |
| EXCELLENT      | 26        | 12.3           | 12.5          | 12.5         |
| GOOD           | 113       | 53.6           | 54.3          | 66.8         |
| AVERAGE        | 30        | 14.2           | 14.4          | 81.2         |
| POOR           | 22        | 10.4           | 10.6          | 91.8         |
| VERY POOR      | 17        | 8.1            | 8.2           | 100          |
| Total          | 208       | 98.6           | 100           |              |
| Missing System | 3         | 1.4            |               |              |
| Total          | 211       | 100            |               |              |
|                | Lab       | oratory Facili | ty            |              |
|                | Frequency | Percent        | Valid Percent | Cumulative % |
| EXCELLENT      | 25        | 11.8           | 12.4          | 12.4         |
| GOOD           | 97        | 46             | 48            | 60.4         |
| AVERAGE        | 49        | 23.2           | 24.3          | 84.7         |
| POOR           | 20        | 9.5            | 9.9           | 94.6         |
| VERY POOR      | 11        | 5.2            | 5.4           | 100          |
| Total          | 202       | 95.7           | 100           |              |
| Missing System | 9         | 4.3            |               |              |
| Total          | 211       | 100            |               |              |