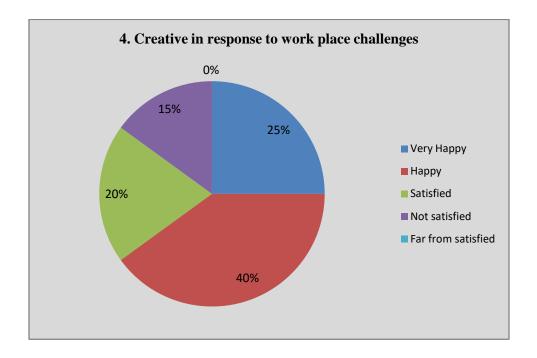

| Ability to contribute to the goal of the organization            | 20%    | 35% | 20% | 15% | 10% |  |  |
| 7      | Ability to manage/ leadership qualities                          | 20%    | 40% | 30% | 10% | 00% |  |  |
| 8      | Innovativeness, creativity                                       | 15%    | 40% | 20% | 20% | 05% |  |  |
| 9      | Relationship with seniors/peers/subordinates                     | 15%    | 35% | 15% | 10% | 05% |  |  |
| 10     | Involvement in social activities                                 | 30%    | 50% | 10% | 10% | 00% |  |  |
| 11     | Ability to take up extra responsibility                          | 35%    | 40% | 10% | 10% | 05% |  |  |

Employer responses in percentage



## **Graphical Presentation of Employer Feedback Analysis**

































Office: Civil Lines, Betul- 460001 Tel: 07141- 234244 E-mail: hegjhpgcbet@mp.gov.inWebsite: www.jhgovtbetul.com

#### J.H. Govt. P.G. College, Betul (M.P.) Employer Feedback Form 2019-20

Dear Employer,

Greetings on behalf of Govt. JH Govt. PG College, Betul ! Many graduates of our institution are working in your prestigious organization. We are thankful to you for providing them employment. We shall be grateful to you if you could spare some of your valuable time to fill up this feedback form. It will help us to fulfill your expectations and produce more competent graduates in future.

Please tick the number that best describes your level of satisfaction at each question. (1 - Very happy, 2 - Happy, 3 - Satisfied, 4 - Not satisfied, 5 - Far from satisfied)

| SN |