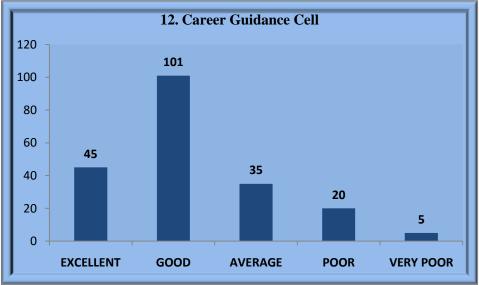

|                | , I       | Wi-fi Facility  |               |              |
|----------------|-----------|-----------------|---------------|--------------|
|                | Frequency | Percent         | Valid Percent | Cumulative % |
| EXCELLENT      | 9         | 4.3             | 4.4           | 4.4          |
| GOOD           | 69        | 32.7            | 33.8          | 38.2         |
| AVERAGE        | 28        | 13.3            | 13.7          | 52           |
| POOR           | 60        | 28.4            | 29.4          | 81.4         |
| VERY POOR      | 38        | 18              | 18.6          | 100          |
| Total          | 204       | 96.7            | 100           |              |
| Missing System | 7         | 3.3             |               |              |
| Total          | 211       | 100             |               |              |
|                | IT ce     | ell and Help de | esk           |              |
|                | Frequency | Percent         | Valid Percent | Cumulative % |
| EXCELLENT      | 25        | 11.8            | 12.1          | 12.1         |
| GOOD           | 96        | 45.5            | 46.4          | 58.5         |
| AVERAGE        | 40        | 19              | 19.3          | 77.8         |
| POOR           | 29        | 13.7            | 14            | 91.8         |
| VERY POOR      | 17        | 8.1             | 8.2           | 100          |
| Total          | 207       | 98.1            | 100           |              |
| Missing System | 4         | 1.9             |               |              |
| Total          | 211       | 100             |               |              |
|                | Care      | er Guidance (   | Cell          |              |
|                | Frequency | Percent         | Valid Percent | Cumulative % |
| EXCELLENT      | 45        | 21.3            | 21.8          | 21.8         |
| GOOD           | 101       | 47.9            | 49            | 70.9         |
| AVERAGE        | 35        | 16.6            | 17            | 87.9         |
| POOR           | 20        | 9.5             | 9.7           | 97.6         |
| VERY POOR      | 5         | 2.4             | 2.4           | 100          |
| Total          | 206       | 97.6            | 100           |              |
| Missing System | 5         | 2.4             |               |              |
| Total          | 211       | 100             |               |              |