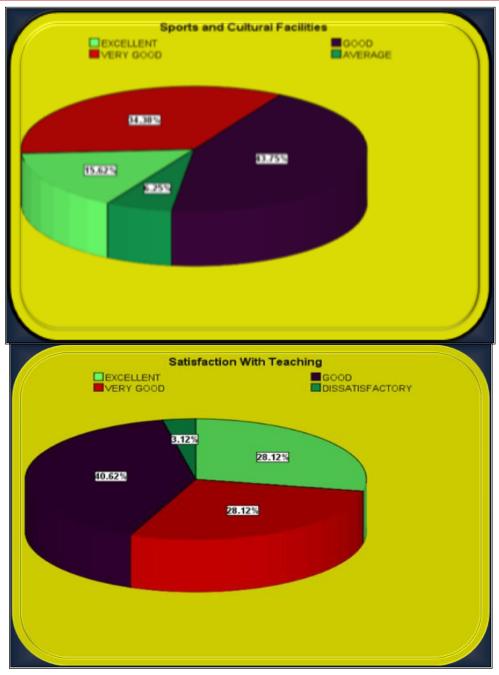

| EXCELLENT<br>GOOD<br>AVERAGE | Frequency<br>24 | Percent<br>11.4 | Valid Percent | Cumulative % |
|------------------------------|-----------------|-----------------|---------------|--------------|
| GOOD                         |                 | 11.4            | 115           |              |
|                              |                 |                 | 11.5          | 11.5         |
| AVERAGE                      | 102             | 48.3            | 49            | 60.6         |
|                              | 46              | 21.8            | 22.1          | 82.7         |
| POOR                         | 25              | 11.8            | 12            | 94.7         |
| VERY POOR                    | 11              | 5.2             | 5.3           | 100          |
| Total                        | 208             | 98.6            | 100           |              |
| Missing System               | 3               | 1.4             |               |              |
| Total                        | 211             | 100             |               |              |
|                              | Li              | brary Facility  |               |              |
|                              | Frequency       | Percent         | Valid Percent | Cumulative % |
| EXCELLENT                    | 46              | 21.8            | 22            | 22           |
| GOOD                         | 111             | 52.6            | 53.1          | 75.1         |
| AVERAGE                      | 30              | 14.2            | 14.4          | 89.5         |
| POOR                         | 11              | 5.2             | 5.3           | 94.7         |
| VERY POOR                    | 11              | 5.2             | 5.3           | 100          |
| Total                        | 209             | 99.1            | 100           |              |
| Missing System               | 2               | 0.9             |               |              |
| Total                        | 211             | 100             |               |              |
|                              | Sports a        | nd Cultural Fa  | acility       |              |
|                              | Frequency       | Percent         | Valid Percent | Cumulative % |
| EXCELLENT                    | 28              | 13.3            | 13.6          | 13.6         |
| GOOD                         | 100             | 47.4            | 48.5          | 62.1         |
| AVERAGE                      | 41              | 19.4            | 19.9          | 82           |
| POOR                         | 28              | 13.3            | 13.6          | 95.6         |
| VERY POOR                    | 9               | 4.3             | 4.4           | 100          |
| Total                        | 206             | 97.6            | 100           |              |
| Missing System               | 5               | 2.4             |               |              |
| Total                        | 211             | 100             |               |              |