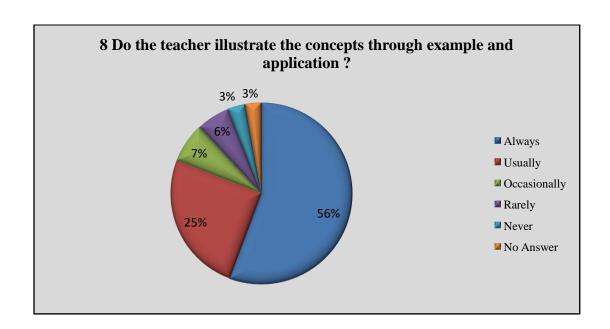

|    | Question                                                                                                                                                                   | Always | Usually | Occasionally | Rarely | Never | No<br>Answer |
|----|----------------------------------------------------------------------------------------------------------------------------------------------------------------------------|--------|---------|--------------|--------|-------|--------------|
| 5  | Is your performance in internal assessment discussed with you?                                                                                                             | 152    | 64      | 67           | 13     | 20    | 36           |
| 6  | Does the institution provide opportunities for internship and field visit?                                                                                                 | 128    | 94      | 43           | 18     | 19    | 50           |
| 7  | Does the institution provide multiple opportunities to learn and grow?                                                                                                     | 167    | 56      | 31           | 30     | 25    | 43           |
| 8  | Do the teachers illustrate the concepts through examples and applications?                                                                                                 | 196    | 89      | 25           | 21     | 11    | 10           |
| 9  | Do the college teachers use student centric methods, such as experiential learning, participative learning and problem solving methods for enhancing learning experiences? | 205    | 65      | 26           | 09     | 04    | 43           |
| 10 | The teachers inform you about your expected competencies, course outcomes and programme outcomes?                                                                          | 211    | 55      | 20           | 09     | 35    | 22           |

#### **Graphical Presentation of Student Feedback Analysis**