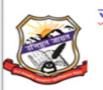

## **Student Feedback Analysis**

| Q.<br>No. | Question                                                                            | Excellent | Very<br>Good | Good | Satisfacto<br>ry | Unsatisfac<br>tory | No<br>Answer |
|-----------|-------------------------------------------------------------------------------------|-----------|--------------|------|------------------|--------------------|--------------|
| 1         | Utility of your course content                                                      | 190       | 80           | 50   | 15               | 12                 | 05           |
| 2         | Participation of students in teaching learning process                              | 92        | 76           | 122  | 40               | 12                 | 10           |
| 3         | Use of innovative techniques (ICT,<br>Power Point Presentation etc.) in<br>teaching | 80        | 75           | 96   | 58               | 30                 | 13           |
| 4         | How would you rate the teaching learning process of your college?                   | 70        | 196          | 52   | 20               | 09                 | 05           |

#### **Graphical Presentation of Student Feedback Analysis**