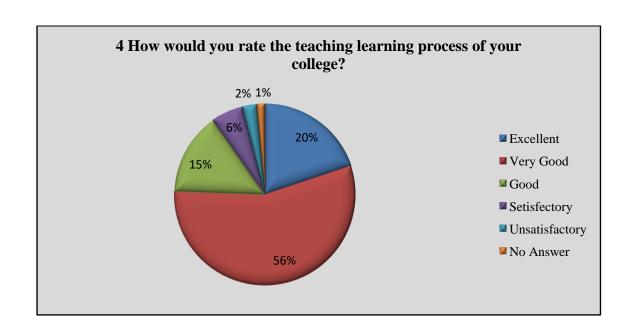

#### **Graphical Presentation of Student Feedback Analysis**

## **Student Feedback Analysis**

| Q.<br>No. | Question                                                                            | Excellent | Very<br>Good | Good | Satisfacto<br>ry | Unsatisfac<br>tory | No<br>Answer |
|-----------|-------------------------------------------------------------------------------------|-----------|--------------|------|------------------|--------------------|--------------|
| 1         | Utility of your course content                                                      | 190       | 80           | 50   | 15               | 12                 | 05           |
| 2         | Participation of students in teaching learning process                              | 92        | 76           | 122  | 40               | 12                 | 10           |
| 3         | Use of innovative techniques (ICT,<br>Power Point Presentation etc.) in<br>teaching | 80        | 75           | 96   | 58               | 30                 | 13           |
| 4         | How would you rate the teaching learning process of your college?                   | 70        | 196          | 52   | 20               | 09                 | 05           |