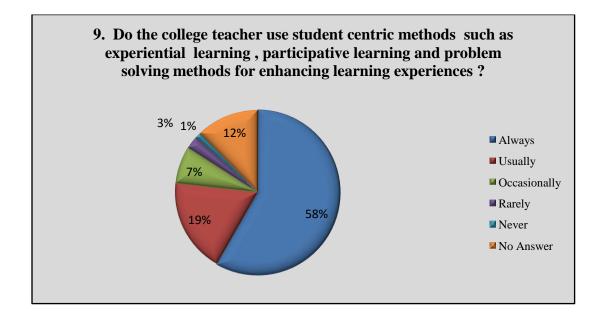

|    | Question                                                                                                                                                                   | Always | Usually | Occasionally | Rarely | Never | No<br>Answer |
|----|----------------------------------------------------------------------------------------------------------------------------------------------------------------------------|--------|---------|--------------|--------|-------|--------------|
| 5  | Is your performance in internal assessment discussed with you?                                                                                                             | 152    | 64      | 67           | 13     | 20    | 36           |
| 6  | Does the institution provide opportunities for internship and field visit?                                                                                                 | 128    | 94      | 43           | 18     | 19    | 50           |
| 7  | Does the institution provide multiple opportunities to learn and grow?                                                                                                     | 167    | 56      | 31           | 30     | 25    | 43           |
| 8  | Do the teachers illustrate the concepts through examples and applications?                                                                                                 | 196    | 89      | 25           | 21     | 11    | 10           |
| 9  | Do the college teachers use student centric methods, such as experiential learning, participative learning and problem solving methods for enhancing learning experiences? | 205    | 65      | 26           | 09     | 04    | 43           |
| 10 | The teachers inform you about your expected competencies, course outcomes and programme outcomes?                                                                          | 211    | 55      | 20           | 09     | 35    | 22           |

#### **Graphical Presentation of Student Feedback Analysis**