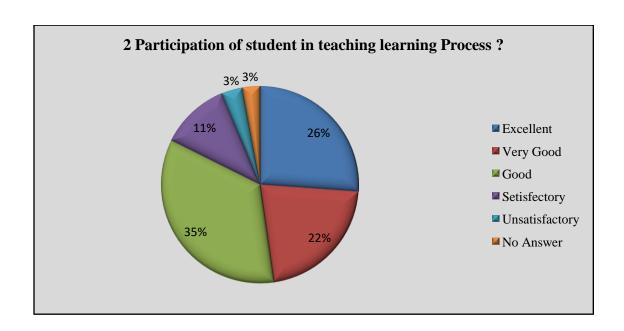

## **Student Feedback Analysis**

| Q.<br>No. | Question                                                                            | Excellent | Very<br>Good | Good | Satisfacto<br>ry | Unsatisfac<br>tory | No<br>Answer |
|-----------|-------------------------------------------------------------------------------------|-----------|--------------|------|------------------|--------------------|--------------|
| 1         | Utility of your course content                                                      | 190       | 80           | 50   | 15               | 12                 | 05           |
| 2         | Participation of students in teaching learning process                              | 92        | 76           | 122  | 40               | 12                 | 10           |
| 3         | Use of innovative techniques (ICT,<br>Power Point Presentation etc.) in<br>teaching | 80        | 75           | 96   | 58               | 30                 | 13           |
| 4         | How would you rate the teaching learning process of your college?                   | 70        | 196          | 52   | 20               | 09                 | 05           |

#### **Graphical Presentation of Student Feedback Analysis**