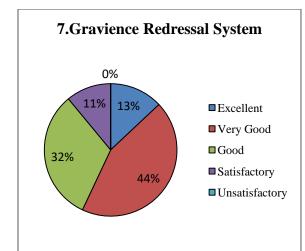

13        | 44           | 32   | 11           | 00             |
| 8         | Career Guidance Cell/ Skills<br>Development Training | 61        | 31           | 08   | 00           | 00             |
| 9         | Examination System                                   | 23        | 48           | 29   | 00           | 00             |
| 10        | College Administration                               | 21        | 40           | 24   | 10           | 05             |



### Jaywanti Haksar Government Post Graduate College, Betul (MP)



Office: Civil Lines, Betul- 460001 Tel: 07141- 234244

E-mail: hegjhpgcbet@mp.gov.inWebsite: www.jhgovtbetul.com

#### **Graphical Presentation of Parents Feedback Analysis**















### Jaywanti Haksar Government Post Graduate College, Betul (MP)













## Jaywanti Haksar Government Post Graduate College, Betul (MP)

IQAC

|        | J H Govt. PG                         |                |                                         |        |         |          |
|--------|--------------------------------------|----------------|-----------------------------------------|--------|---------|----------|
|        | Parents / Guardian                   |                |                                         |        |         |          |
| 1. आर  | नेभावक / पालक का नाम (Name of the C  | Guardian)      |                                         |        |         |          |
|        |                                      |                |                                         |        |         |          |
| 4. पाठ | यकम का नाम (P