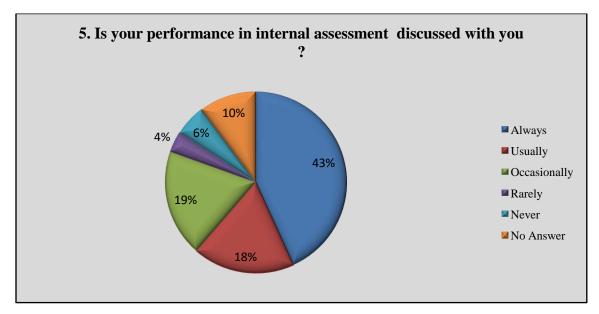

#### **Graphical Presentation of Student Feedback Analysis**

|    | Question                                                                                                                                                                   | Always | Usually | Occasionally | Rarely | Never | No<br>Answer |
|----|----------------------------------------------------------------------------------------------------------------------------------------------------------------------------|--------|---------|--------------|--------|-------|--------------|
| 5  | Is your performance in internal assessment discussed with you?                                                                                                             | 152    | 64      | 67           | 13     | 20    | 36           |
| 6  | Does the institution provide opportunities for internship and field visit?                                                                                                 | 128    | 94      | 43           | 18     | 19    | 50           |
| 7  | Does the institution provide multiple opportunities to learn and grow?                                                                                                     | 167    | 56      | 31           | 30     | 25    | 43           |
| 8  | Do the teachers illustrate the concepts through examples and applications?                                                                                                 | 196    | 89      | 25           | 21     | 11    | 10           |
| 9  | Do the college teachers use student centric methods, such as experiential learning, participative learning and problem solving methods for enhancing learning experiences? | 205    | 65      | 26           | 09     | 04    | 43           |
| 10 | The teachers inform you about your expected competencies, course outcomes and programme outcomes?                                                                          | 211    | 55      | 20           | 09     | 35    | 22           |