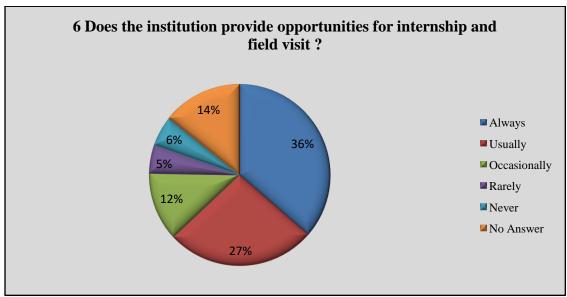

#### **Graphical Presentation of Student Feedback Analysis**

|    | Question                                                                                                                                                                   | Always | Usually | Occasionally | Rarely | Never | No<br>Answer |
|----|----------------------------------------------------------------------------------------------------------------------------------------------------------------------------|--------|---------|--------------|--------|-------|--------------|
| 5  | Is your performance in internal assessment discussed with you?                                                                                                             | 152    | 64      | 67           | 13     | 20    | 36           |
| 6  | Does the institution provide opportunities for internship and field visit?                                                                                                 | 128    | 94      | 43           | 18     | 19    | 50           |
| 7  | Does the institution provide multiple opportunities to learn and grow?                                                                                                     | 167    | 56      | 31           | 30     | 25    | 43           |
| 8  | Do the teachers illustrate the concepts through examples and applications?                                                                                                 | 196    | 89      | 25           | 21     | 11    | 10           |
| 9  | Do the college teachers use student centric methods, such as experiential learning, participative learning and problem solving methods for enhancing learning experiences? | 205    | 65      | 26           | 09     | 04    | 43           |
| 10 | The teachers inform you about your expected competencies, course outcomes and programme outcomes?                                                                          | 211    | 55      | 20           | 09     | 35    | 22           |