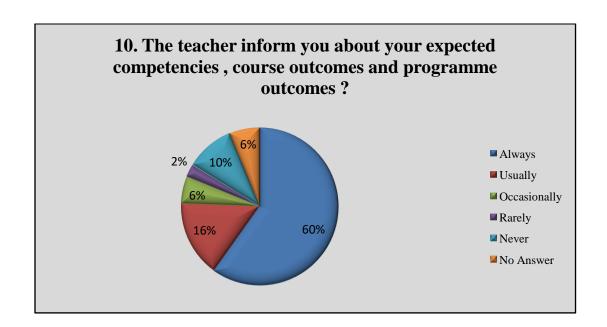

|    | Question                                                                                                                                                                   | Always | Usually | Occasionally | Rarely | Never | No<br>Answer |
|----|----------------------------------------------------------------------------------------------------------------------------------------------------------------------------|--------|---------|--------------|--------|-------|--------------|
| 5  | Is your performance in internal assessment discussed with you?                                                                                                             | 152    | 64      | 67           | 13     | 20    | 36           |
| 6  | Does the institution provide opportunities for internship and field visit?                                                                                                 | 128    | 94      | 43           | 18     | 19    | 50           |
| 7  | Does the institution provide multiple opportunities to learn and grow?                                                                                                     | 167    | 56      | 31           | 30     | 25    | 43           |
| 8  | Do the teachers illustrate the concepts through examples and applications?                                                                                                 | 196    | 89      | 25           | 21     | 11    | 10           |
| 9  | Do the college teachers use student centric methods, such as experiential learning, participative learning and problem solving methods for enhancing learning experiences? | 205    | 65      | 26           | 09     | 04    | 43           |
| 10 | The teachers inform you about your expected competencies, course outcomes and programme outcomes?                                                                          | 211    | 55      | 20           | 09     | 35    | 22           |

#### **Graphical Presentation of Student Feedback Analysis**