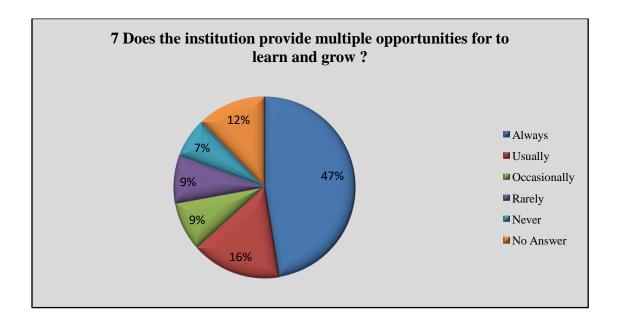

#### **Graphical Presentation of Student Feedback Analysis**

|    | Question                                                                                                                                                                   | Always | Usually | Occasionally | Rarely | Never | No<br>Answer |
|----|----------------------------------------------------------------------------------------------------------------------------------------------------------------------------|--------|---------|--------------|--------|-------|--------------|
| 5  | Is your performance in internal assessment discussed with you?                                                                                                             | 152    | 64      | 67           | 13     | 20    | 36           |
| 6  | Does the institution provide opportunities for internship and field visit?                                                                                                 | 128    | 94      | 43           | 18     | 19    | 50           |
| 7  | Does the institution provide multiple opportunities to learn and grow?                                                                                                     | 167    | 56      | 31           | 30     | 25    | 43           |
| 8  | Do the teachers illustrate the concepts through examples and applications?                                                                                                 | 196    | 89      | 25           | 21     | 11    | 10           |
| 9  | Do the college teachers use student centric methods, such as experiential learning, participative learning and problem solving methods for enhancing learning experiences? | 205    | 65      | 26           | 09     | 04    | 43           |
| 10 | The teachers inform you about your expected competencies, course outcomes and programme outcomes?                                                                          | 211    | 55      | 20           | 09     | 35    | 22           |