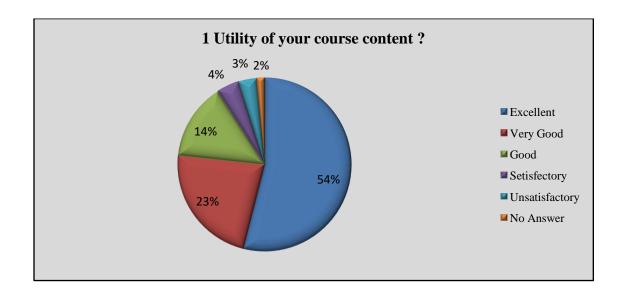

## **Student Feedback Analysis**

| Q.<br>No. | Question                                                                            | Excellent | Very<br>Good | Good | Satisfacto<br>ry | Unsatisfac<br>tory | No<br>Answer |
|-----------|-------------------------------------------------------------------------------------|-----------|--------------|------|------------------|--------------------|--------------|
| 1         | Utility of your course content                                                      | 190       | 80           | 50   | 15               | 12                 | 05           |
| 2         | Participation of students in teaching learning process                              | 92        | 76           | 122  | 40               | 12                 | 10           |
| 3         | Use of innovative techniques (ICT,<br>Power Point Presentation etc.) in<br>teaching | 80        | 75           | 96   | 58               | 30                 | 13           |
| 4         | How would you rate the teaching learning process of your college?                   | 70        | 196          | 52   | 20               | 09                 | 05           |

#### **Graphical Presentation of Student Feedback Analysis**