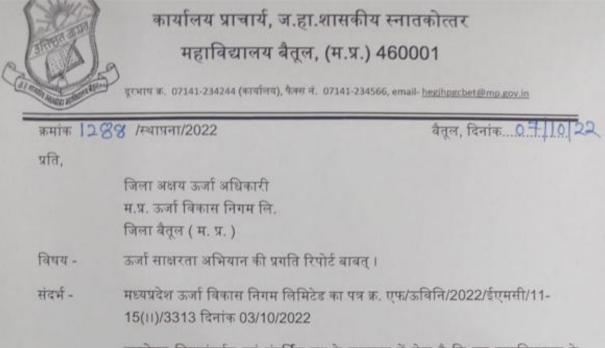

#### Progress Report of Urja Saksharta Abhiyan

उपरोक्त विषयांतर्गत एवं संदर्भित पत्र के तारतम्य में लेख है कि इस महाविद्यालय के समस्त स्टाफ का प्रशिक्षण पूर्ण हो चुका है एवं महाविद्यालय में अध्ययनरत 60 % विद्यार्थियों का साक्षरता प्रमाणिकरण किया जा चुका है एवं शेष विद्यार्थियों का प्रमाणिकरण कार्य प्रगति पर है जिसके तहत विद्यार्थियों को प्रतिदिन कक्षा में उर्जा साक्षरता के बारे में जागरूक किया जा रहा है एवं उपस्थित विद्यार्थियों को निर्देशित किया जा रहा है कि जो विद्यार्थी अनुपस्थित है उन्हें भी उर्जा साक्षरता के बारे में जो भी आपके मित्र है सहपाठी जानकारी प्रदान कर उर्जा साक्षरता प्रमाण पत्र प्राप्त करने हेतु प्रोत्साहित करें।