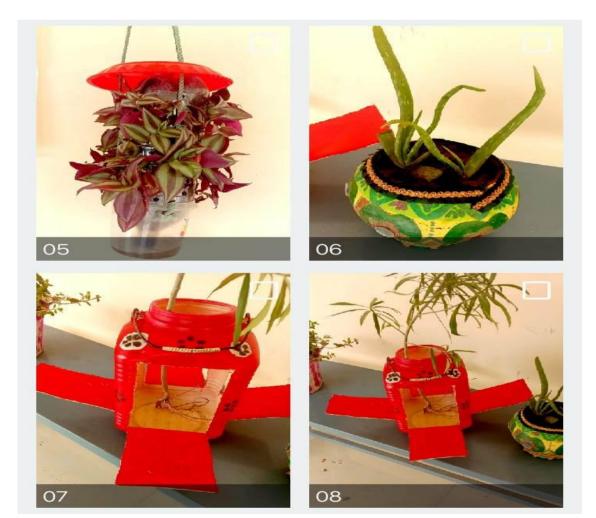

## **Best out of Waste Activities**

Google

College, Ganj, Betul, Madhya Pradesh 460001, India Lat 21.906647° Long 77.906672° 26/12/22 03:42 PM GMT +05:30

Betul, Madhya Pradesh, India WW44+HJW JH Government Post Graduate College, Ganj, Betul, Madhya Pradesh 460001, India Lat 21.907317° Long 77.907137° 25/01/23 12:30 PM GMT +05:30