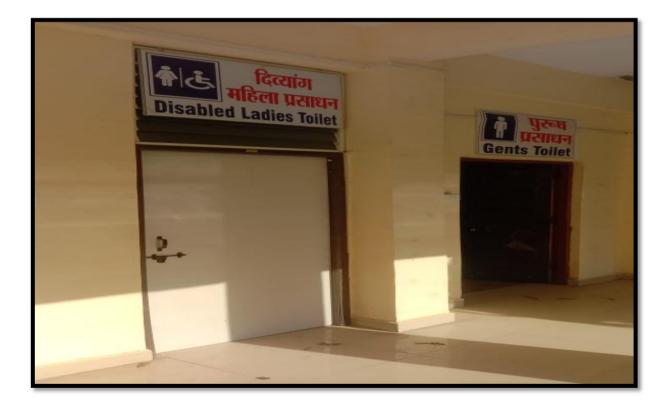

## 5. Disabled-friendly, barrier free environment

# **Location of Ramps**

(Near Micro Biology Lab)

For New Science Building

New Science Building Disabled-FriendlyBarrierFreeEnvironment Location of Ramp

# Arts Building

# **Commerce Building**

Wheel Chair Facility for Divyang Students