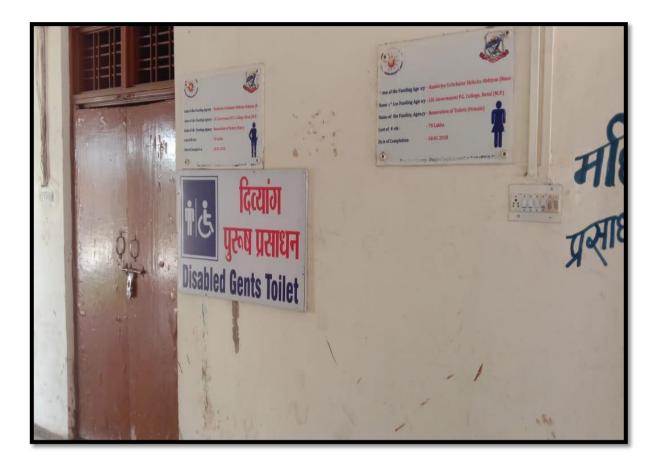

## 5. Disabled-friendly, barrier free environment

# **Location of Ramps**

(Near Micro Biology Lab)

For New Science Building

New Science Building Disabled-FriendlyBarrierFreeEnvironment Location of Ramp

# Arts Building

# **Commerce Building**

Wheel Chair Facility for Divyang Students