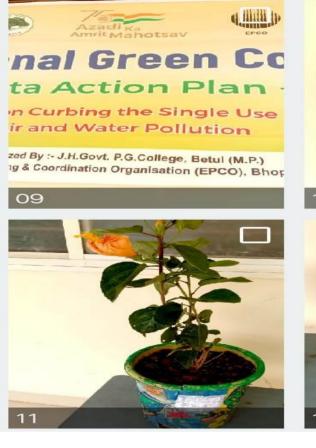

## **Best out of Waste Activities**

Google

College, Ganj, Betul, Madhya Pradesh 460001, India Lat 21.906647° Long 77.906672° 26/12/22 03:42 PM GMT +05:30

Betul, Madhya Pradesh, India WW44+HJW JH Government Post Graduate College, Ganj, Betul, Madhya Pradesh 460001, India Lat 21.907317° Long 77.907137° 25/01/23 12:30 PM GMT +05:30