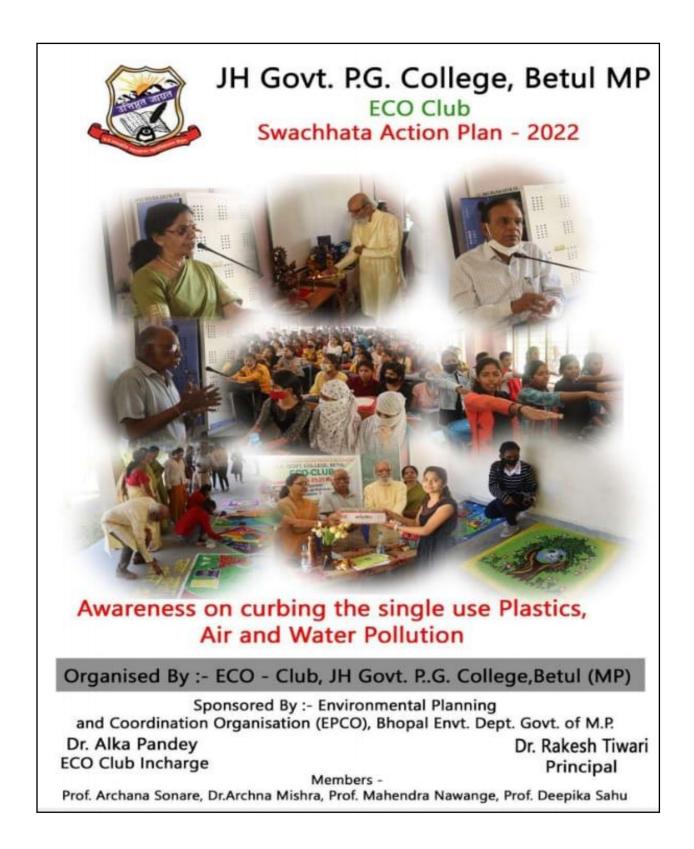

# J.H. Govt. P.G. College, Betul

Swacchata Week 25 -31 March 2022

# J.H. Govt. P.G. College, Betul

ECO Club Swacchata Week 25 -31 March 2022