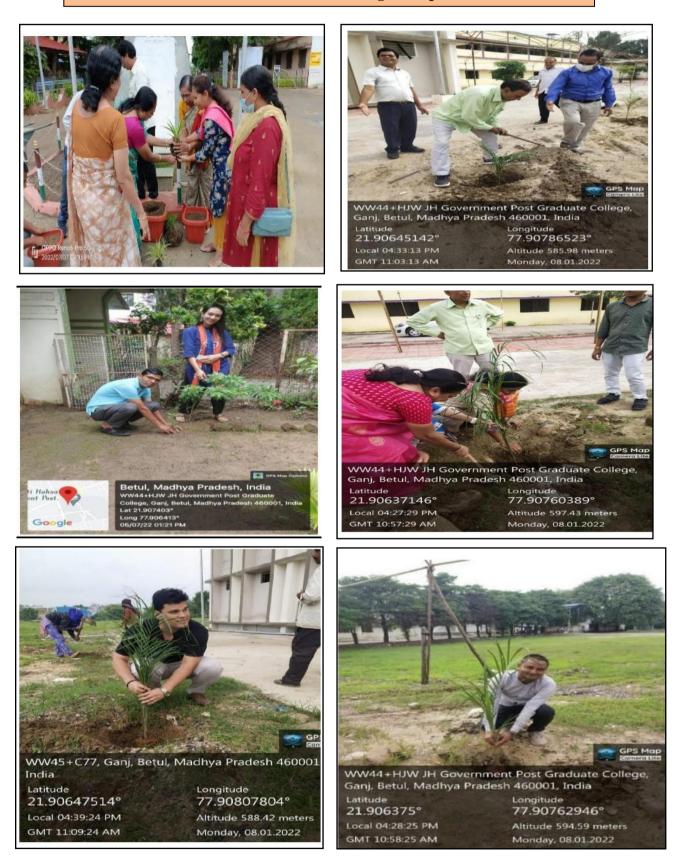

### 4. Green campus initiatives

## **Green Initiatives in College Campus**

## Plantation by professors and students in Harit Core

Betul, Madhya Pradesh, India WW44+HJW JH Government Post Graduate College, Gani, Betul, Madhya Pradesh 460001, India Lat 21.906709° 2006798° 30/07/22 12:43 PM