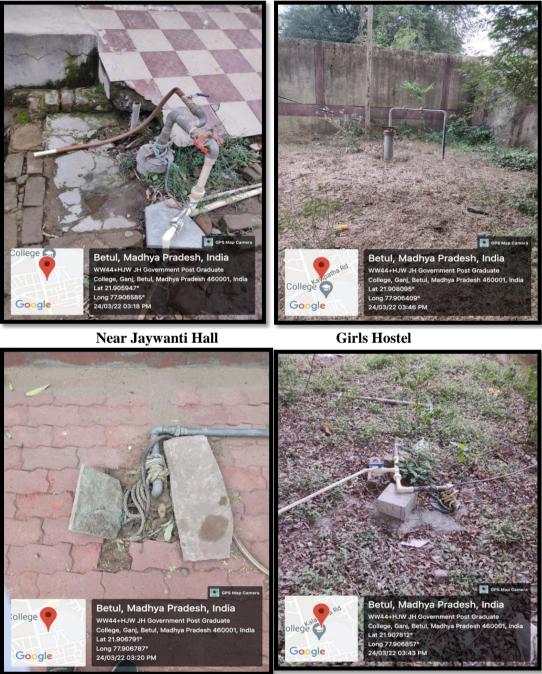

## Location of Bore Wells in College Campus

**Behind Control Room** 

**Girls Hostel** 

**Old Park** 

In front of Vivekanand Hall

**Boys Hostel** 

## Maintenance of water bodies and distribution system in the campus

**Girls Hostel** 

Near English Dept.

**Near Principal Office** 