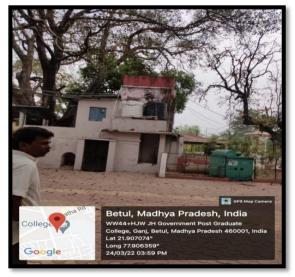

## Plantation by professors and students in Harit Core

Betul, Madhya Pradesh, India WW44+HJW JH Government Post Graduate College, Gani, Betul, Madhya Pradesh 460001, India Lat 21.906709° 2006798° 30/07/22 12:43 PM