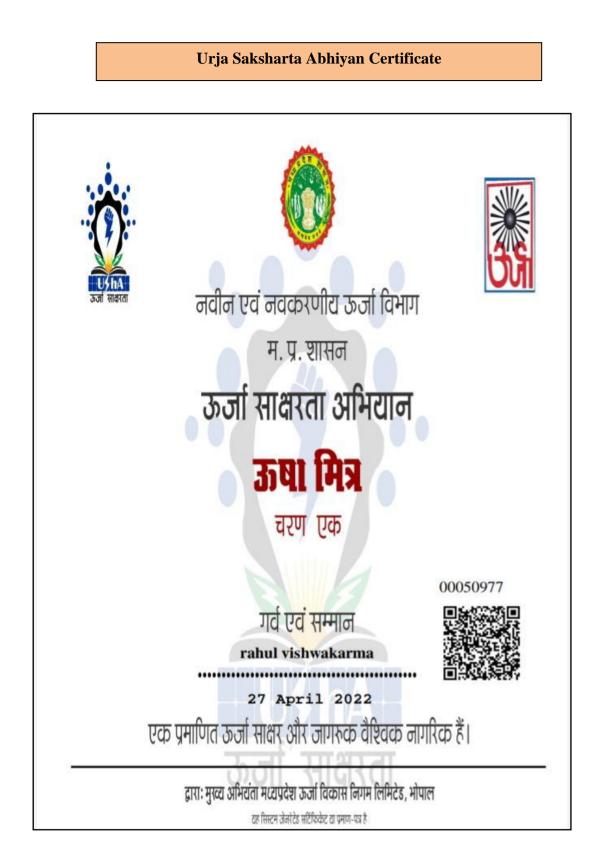

#### Progress Report of Urja Saksharta Abhiyan

उपरोक्त विषयांतर्गत एवं संदर्भित पत्र के तारतम्य में लेख है कि इस महाविद्यालय के समस्त स्टाफ का प्रशिक्षण पूर्ण हो चुका है एवं महाविद्यालय में अध्ययनरत 60 % विद्यार्थियों का साक्षरता प्रमाणिकरण किया जा चुका है एवं शेष विद्यार्थियों का प्रमाणिकरण कार्य प्रगति पर है जिसके तहत विद्यार्थियों को प्रतिदिन कक्षा में उर्जा साक्षरता के बारे में जागरूक किया जा रहा है एवं उपस्थित विद्यार्थियों को निर्देशित किया जा रहा है कि जो विद्यार्थी अनुपस्थित है उन्हें भी उर्जा साक्षरता के बारे में जो भी आपके मित्र है सहपाठी जानकारी प्रदान कर उर्जा साक्षरता प्रमाण पत्र प्राप्त करने हेतु प्रोत्साहित करें।