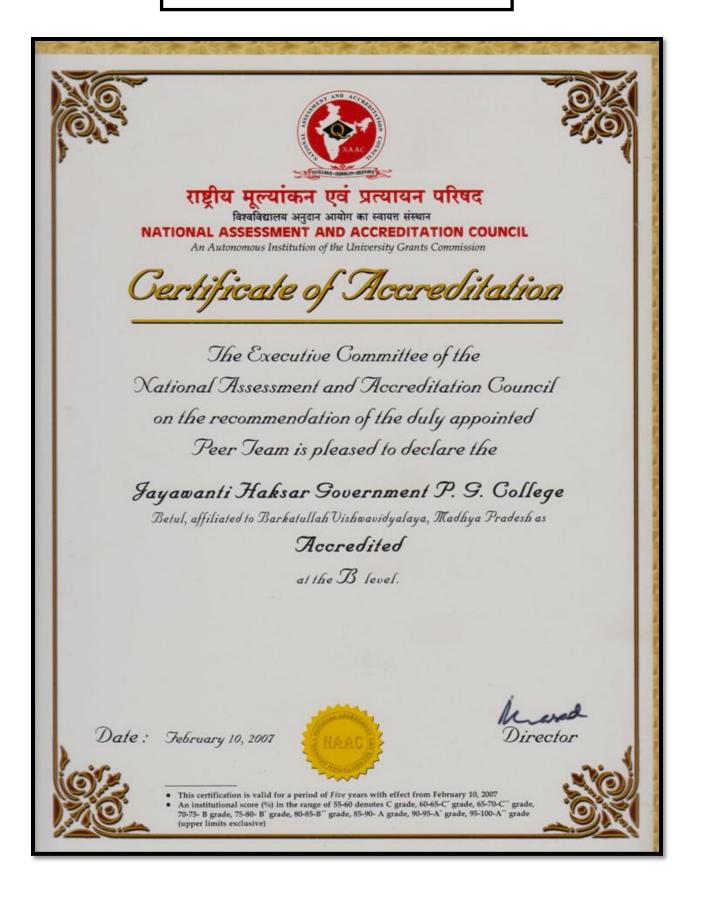

## Index

| S.No. | Contents                                                 | Page Number |
|-------|----------------------------------------------------------|-------------|
| 1     | Certificate of Accreditation 2016                        | 2           |
| 2     | Certificate of NAAC Quality Profile 2016                 | 3           |
| 3     | Certificate of Accreditation 2007                        | 4           |
| 4     | Certificate of NAAC Quality Profile 2007                 | 5           |
| 5     | Certificate of ISO 2022                                  | 6           |
| 6     | Certificate of Green Audit 2022                          | 7           |
| 7     | Certificate of Environment Audit 2022                    | 8           |
| 8     | Certificate of Energy Audit 2022                         | 9           |
| 9     | Certificate of All India Survey on Higher Education 2022 | 10          |

| विश्वविद्यालय अनुवान आयोग का स्यायत्त संस्थान<br>NATIONAL ASSESSMENT AND ACCREDITATION COUNCIL<br>An Autonomous Institution of the University Grants Commission<br>Quality Profile |                                      |                                                      |                                                 |  |
|------------------------------------------------------------------------------------------------------------------------------------------------------------------------------------|--------------------------------------|------------------------------------------------------|-------------------------------------------------|--|
| Name of the Institution : Jayawanti Haksar Go<br>Place : Civil Lines, Betul, Ma<br>Criteria                                                                                        | overnment P. G                       | College<br>Criterion-wise<br>Weighted<br>Grade Point | Criterion-wise<br>Grade<br>Point Averages       |  |
| I. Curricular Aspects                                                                                                                                                              | 100                                  | (Cr WGP <sub>i</sub> )<br>230                        | (Cr WGP <sub>i</sub> / W <sub>i</sub> )<br>2.30 |  |
| II. Teaching-Learning and Evaluation                                                                                                                                               | 350                                  | 960                                                  | 2.74                                            |  |
| III. Research, Consultancy and Extension                                                                                                                                           | 150                                  | 370                                                  | 2.47                                            |  |
| IV. Infrastructure and Learning Resources                                                                                                                                          | 100                                  | 280                                                  | 2.80                                            |  |
| V. Student Support and Progression                                                                                                                                                 | 100                                  | 270                                                  | 2.70                                            |  |
| VI. Governance, Leadership & Management                                                                                                                                            | 100                                  | 290                                                  | 2.90                                            |  |
| VII. Innovations and Best Practices                                                                                                                                                | 100                                  | 270                                                  | 2.70                                            |  |
| Total                                                                                                                                                                              | $\sum_{i=1}^{7} \sum_{j=1}^{7} 1000$ | $\sum_{i=1}^{7} (Cr WGP_i) = 2670$                   |                                                 |  |
| Institutional CGPA = $\sum_{i=1}^{7} (CrWC)_{i=1}^{7}$<br>Grade = <b>B</b> <sup>*</sup><br>Date : September 16, 2016                                                               | 100                                  |                                                      | Director                                        |  |