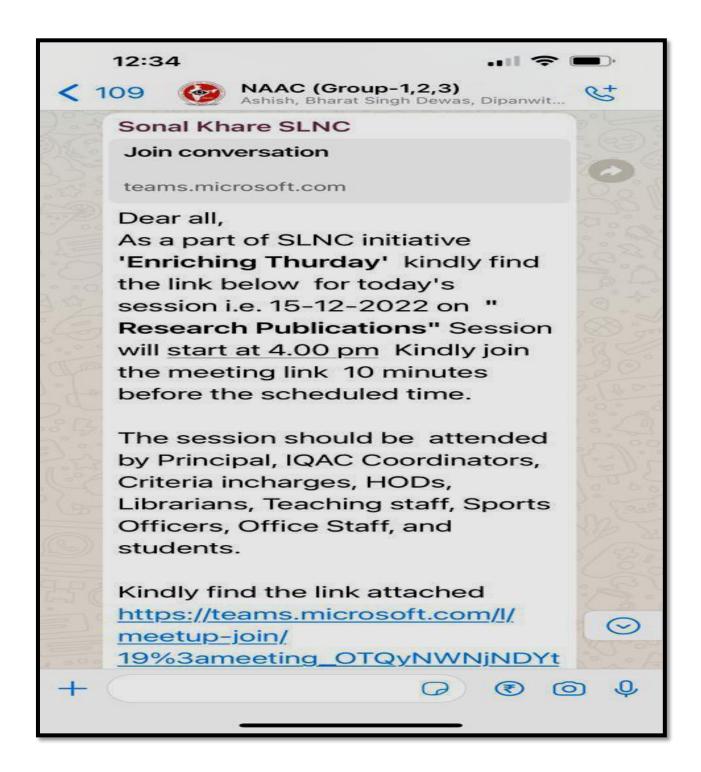

The purpose of education is to prepare a person for life. To an experienced educationist, it is a well-known fact that the age group of 18-30 years is extremely crucial. This is the age where issues of career, relationships, peer/parental pressures, and anxiety about the future all come to the fore simultaneously. For youth bogged down by these issues, academic/professional performance and development to their full potential suffers. Nowhere, neither at home nor at school, have we been taught how to deal with our stress and negative emotions.

Regioner

0

### Jaywanti Haksar Government Post Graduate College, Betul (MP)

Office: Civil Lines, Betul- 460001 Tel: 07141- 234244
E-mail: hegjhpgcbet@mp.gov.in Website: www.jhgovtbetul.com

WHO defines Life Skills as 'the abilities for adaptive and positive behaviour that enable individuals to deal effectively with the demand and changes of everyday life.' The Art of Living programs are specially designed to develop the Knowledge Aspects which the New Education Policy (NEP) 2020 refers to as "liberal arts" – soft skills such as communication, discussion, debate, teamwork, social and moral awareness.