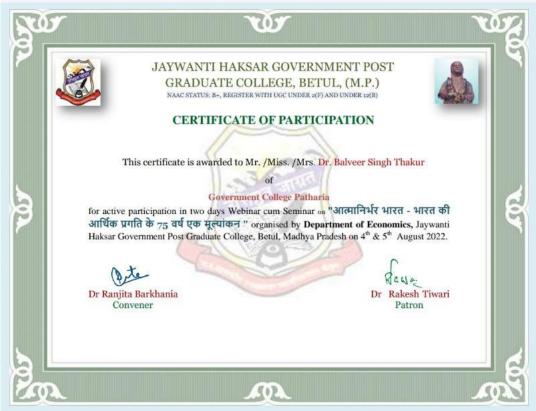

विवरण प्रस्तुत किया। दूसरे दिन तकनीकी सत्र के प्रमुख वक्ता प्रो. एडीएन वाजपेयी ने विभिन्न आर्थिक विकास मॉडलों की समीक्षा करते हुए बचत के स्थान पर उपभोग में वृद्धि मॉडल को अपनाने एवं अधोसंरचना के विकास से तेजी से विकास करने की बात कहीं।

उन्होंने विदेशों पर निर्भरता कम करके श्रम, पूंजी एवं तकनीक के क्षेत्र में आत्मनिर्भर बनकर आत्मनिर्भर भारत के विजन को प्राप्त करने का सुझाव दिया। ताकि भारत सतत आर्थिक विकास की अवधारणा को आत्मसात कर सके। विशिष्ट अतिथि भूतपूर्व सांसद सुभाष आहुजा ने महापुरुषों एवं महात्मा गांधी के आर्थिक विचारों को अपनाकर देश का विकास करने पर जोर दिया। प्राचार्य डॉ. आरके तिवारी के आभार प्रदर्शन के साथ वेबिनार का समापन किया गया। वेबिनार में 503 प्रतिभागी पंजीकृत हुए और लगभग 150 लोगों ने ऑफलाइन सहभागिता दी।



### Jaywanti Haksar Government Post Graduate College, Betul (MP)











### Jaywanti Haksar Government Post Graduate College, Betul (MP)

Office: Civil Lines, Betul- 460001 Tel: 07141- 234244
E-mail: hegjhpgcbet@mp.gov.in Website: www.jhgovtbetul.com



7-MoU with Departmentof Post- Graduate Studies and Research in English, Smt.Radhabai Sarda Arts, Commerce and Science College, Anjangaon Surji, Amrawati, Maharashtra







### Jaywanti Haksar Government Post Graduate College, Betul (MP)

Office: Civil Lines, Betul- 460001 Tel: 07141- 234244 E-mail: hegjhpgcbet@mp.gov.in Website: www.jhgovtbetul.com



### रहामा सलाव है।

# 2. GOALS AND FORMS OF COOPERATION

The signing institutions agree to provide opportunity, as appropriate, for the following activities towards the completion of the objective of this MOO:

- 1. Exchange of students and/or researchers w