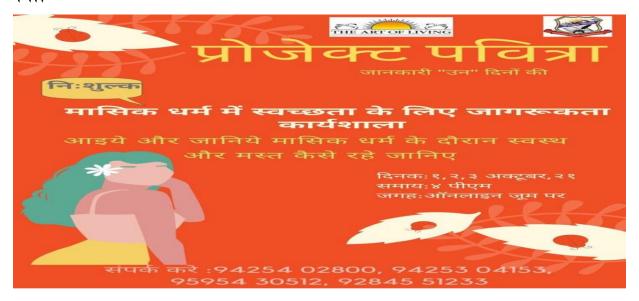

#### एक नगर खास खबर...

## 10 दिवसीय संस्कृत सम्भाषण पाठ्यऋम का हुआ शुभारम्भ

दैनिक बंसी संदेश, बैतूल।

बैतूल। संस्कृात विभाग जेएच कॉलेज एवं संस्कृत भारती मध्य भारत प्रांत भोपाल एवं संस्कृत भारती जिला इकाई बैतूल के

संयुक्त तत्वावधान में आयोजित 10 दिवसीस संस्कृत सम्भाषण प्रमाण-पत्र पाठ्यक्रम का शुभारम्भ हुआ। मुख्य अतिथि, रघुनंदन सिंह रघुवंशी, सेवानिवृत्त चीफ इंजीनियर एवं न्यासी संस्कृत भारती मध्य भारत प्रांत ने विद्यार्थियों को संस्कृत के महत्व के बारे में बताया। प्राचार्य डॉ.राकेश तिवारी ने कहा कि संस्कृत भाषा पर हमें गर्व करना चाहिए एवं जनगणना के समय हमें संस्कृत भाषा को विकल्प में रखना चाहिए। विशिष्ट अतिथि अध्यक्ष संस्कृत भारती बैतूल रविशंकर पारखे ने संस्कृत को जन-जन तक संस्कृत भाषा को पहुंचाने की बात कही। संयोजक संस्कृत भारती बैतूल सह समन्वयक रजितिसंह धुर्वे ने संस्कृत को दैनिक क्रियाओं में अपनाने की बात कही। प्रशिक्षक शुभम पाण्डेय ने संस्कृत गीत से कक्षा का प्रारम्भ किया। कार्यक्रम समन्वयक डॉ.प्रगित डोंगरे ने सभी अतिथियों का आभार एवं विद्यार्थियों को संस्कृत सम्भाषण कोर्स में स्वेच्छा से भाग लेने के लिए शुभकामनाएं दी। कार्यक्रम की सम्पूर्ण रूपरेखा प्रो.नीरज धाकड़ ने रखी। कार्यक्रम में 200 विद्यार्थियों ने भाग लिया।