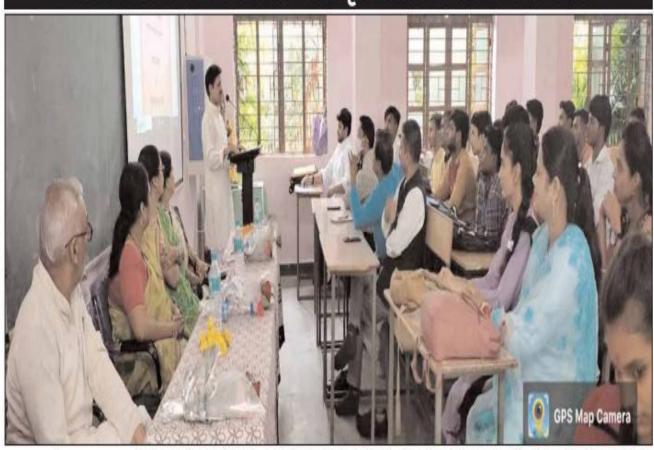

## 10 दिवसीय संस्कृत सम्भाषण पाठ्यऋम का हुआ शुभारम्भ

दैनिक बंसी संदेश, बैतूल।

बैतूल। संस्कृात विभाग जेएच कॉलेज एवं संस्कृत भारती मध्य भारत प्रांत भोपाल एवं संस्कृत भारती जिला इकाई बैतूल के

संयुक्त तत्वावधान में आयोजित 10 दिवसीस संस्कृत सम्भाषण प्रमाण-पत्र पाठ्यक्रम का शुभारम्भ हुआ। मुख्य अतिथि, रघुनंदन सिंह रघुवंशी, सेवानिवृत्त चीफ इंजीनियर एवं न्यासी संस्कृत भारती मध्य भारत प्रांत ने विद्यार्थियों को संस्कृत के महत्व के बारे में बताया। प्राचार्य डॉ.राकेश तिवारी ने कहा कि संस्कृत भाषा पर हमें गर्व करना चाहिए एवं जनगणना के समय हमें संस्कृत भाषा को विकल्प में रखना चाहिए। विशिष्ट अतिथि अध्यक्ष संस्कृत भारती बैतूल रविशंकर पारखे ने संस्कृत को जन-जन तक संस्कृत भाषा को पहुंचाने की बात कही। संयोजक संस्कृत भारती बैतूल सह समन्वयक रजितिसंह धुर्वे ने संस्कृत को दैनिक क्रियाओं में अपनाने की बात कही। प्रशिक्षक शुभम पाण्डेय ने संस्कृत गीत से कक्षा का प्रारम्भ किया। कार्यक्रम समन्वयक डॉ.प्रगित डोंगरे ने सभी अतिथियों का आभार एवं विद्यार्थियों को संस्कृत सम्भाषण कोर्स में स्वेच्छा से भाग लेने के लिए शुभकामनाएं दी। कार्यक्रम की सम्पूर्ण रूपरेखा प्रो.नीरज धाकड़ ने रखी। कार्यक्रम में 200 विद्यार्थियों ने भाग लिया।