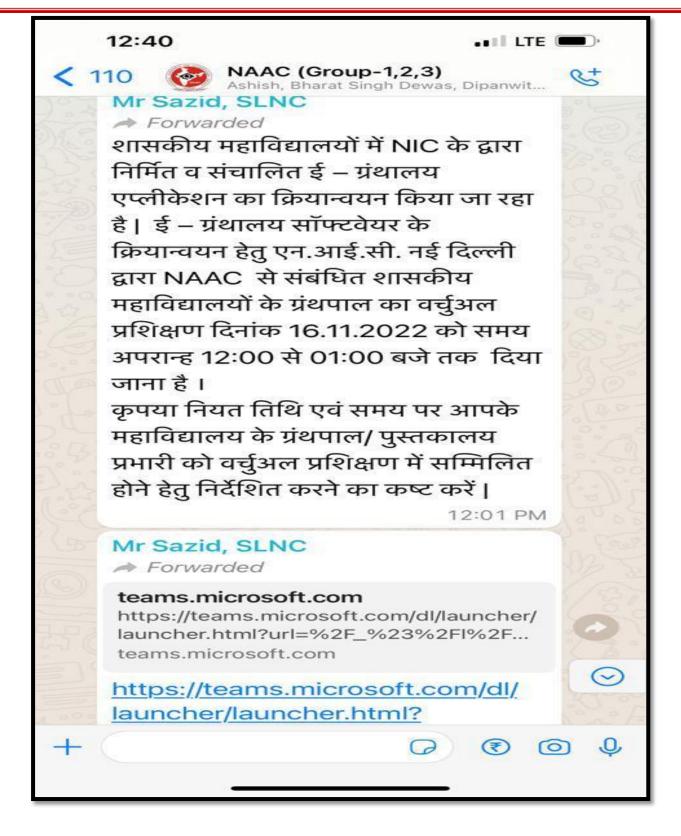

. नई दिल्ली द्वारा NAAC से संबंधित शासकीय महाविद्यालयों के ग्रंथपाल का वर्चुअल प्रशिक्षण दिनांक 16.11.2022 को समय अपरान्ह 12:00 से 01:00 बजे तक दिया जाना है |

कृपया नियत तिथि एवं समय पर आपके महाविद्यालय के ग्रंथपाल/ पुस्तकालय प्रभारी को वर्चुअल प्रशिक्षण में सम्मिलित होने हेतु निर्देशित करने का कष्ट करें।

संलग्न - वर्चुअल प्रशिक्षण हेतु लिंक

(डॉ. उषा नायर) विशेष कर्तव्यस्थ अधिकारी राष्ट्रीय उच्चतर शिक्षा अभियान उच्च शिक्षा विभाग

पृ.क्रमांक **१**७ / वि. बै.परि /2022 प्रतिलिपि: दिनांक 1] /11/2022

wair

war

निज सहायक, अपर मुख्य सचिव, मध्य प्रदेश शासन, उच्च शिक्षा विभाग

2. निज सहायक, आयुक्त, उच्च शिक्षा विभाग।

 समस्त क्षेत्रीय अतिरिक्त संचालक, उच्च शिक्षा विभाग की ओर सूचनार्थ एवं आवश्यक कार्यवाही हेत्।

> विशेष कर्तव्यस्थ अधिकारी राष्ट्रीय उच्चतर शिक्षा अभियान उच्च शिक्षा विभाग











# Jaywanti Haksar Government Post Graduate College, Betul (MP)

IQAC

| S.No | Division       | District    | Code                               | College Name