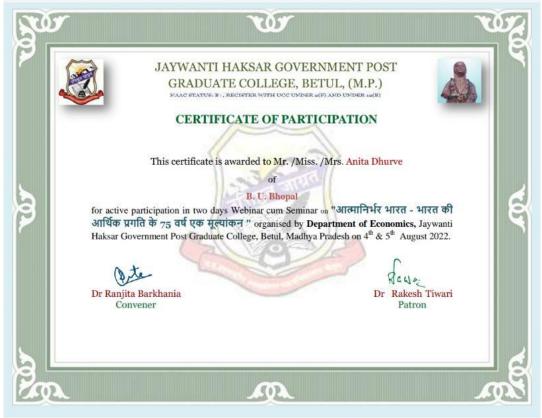

क विवरण प्रस्तुत किया। दूसरे दिन तकनीकी सत्र के प्रमुख वक्ता प्रो. एडीएन वाजपेयी ने विभिन्न आर्थिक विकास मॉडलों की समीक्षा करते हुए बचत के स्थान पर उपभोग में वृद्धि मॉडल को अपनाने एवं अधोसंरचना के विकास से तेजी से विकास करने की बात कहीं।

उन्होंने विदेशों पर निर्भरता कम करके श्रम, पूंजी एवं तकनीक के क्षेत्र में आत्मनिर्भर बनकर आत्मनिर्भर भारत के विजन को प्राप्त करने का सुझाव दिया। ताकि भारत सतत आर्थिक विकास की अवधारणा को आत्मसात कर सके। विशिष्ट अतिथि भूतपूर्व सांसद सुभाष आहुजा ने महापुरुषों एवं महात्मा गांधी के आर्थिक विचारों को अपनाकर देश का विकास करने पर जोर दिया। प्राचार्य डॉ. आरके तिवारी के आभार प्रदर्शन के साथ वेबिनार का समापन किया गया। वेबिनार में 503 प्रतिभागी पंजीकृत हुए और लगभग 150 लोगों ने ऑफलाइन सहभागिता दी।



### Jaywanti Haksar Government Post Graduate College, Betul (MP)











### Jaywanti Haksar Government Post Graduate College, Betul (MP)

Office: Civil Lines, Betul- 460001 Tel: 07141- 234244
E-mail: hegjhpgcbet@mp.gov.in Website: www.jhgovtbetul.com



7-MoU with Departmentof Post- Graduate Studies and Research in English, Smt.Radhabai Sarda Arts, Commerce and Science College, Anjangaon Surji, Amrawati, Maharashtra







### Jaywanti Haksar Government Post Graduate College, Betul (MP)

Office: Civil Lines, Betul- 460001 Tel: 07141- 234244 E-mail: hegjhpgcbet@mp.gov.in Website: www.jhgovtbetul.com



### रहामा सलाव है।

# 2. GOALS AND FORMS OF COOPERATION

The signing institutions agree to provide opportunity, as appropriate, for the following activities towards the completion of the objective of this MOO:

- 1. Exchange of students and/or researchers