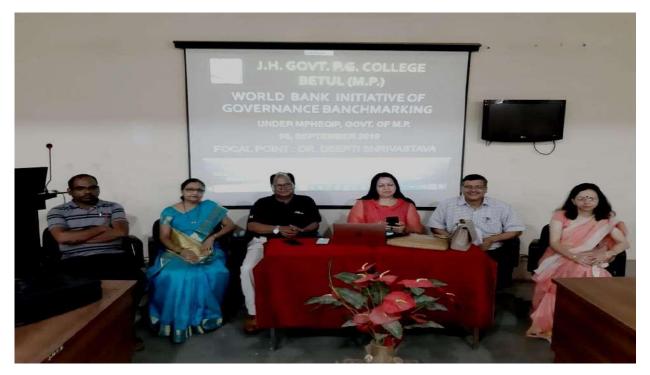

|
| 7.  | प्रो. राकेश पवार -                    | - सदस्य                                                                                                                                                                                                                               |
| 500 | े स्था./2019<br>समस्त संवंधित अधिका   | (डॉ. खेमराज मगरदे) प्राचार्य जि.हा.शास.स्ना.महावि. बैतूल वैतूल दिनांक 13.06.2019  री, ज.हा.शास.स्ना.महाविद्यालय वैतूल की सूचनार्य प्रेषित प्राचार्य जाता.शास.स्ना.महाविद्यालय के सूचनार्य प्रेषित प्राचार्य जाता.शास.स्ना.महावि. बैत् |



### Jaywanti Haksar Government Post Graduate College, Betul (MP)









### Jaywanti Haksar Government Post Graduate College, Betul (MP)

Office: Civil Lines, Betul- 460001 Tel: 07141- 234244
E-mail: hegjhpgcbet@mp.gov.in Website: www.jhgovtbetul.com



### **List of State Level Master Facilitators for NAAC**

|            | List of Master Facilitators Appointed for NAAC (Updated on 04.01, 2022) ANMP OLI-NAAC Doc 32 |   |       |                                         |