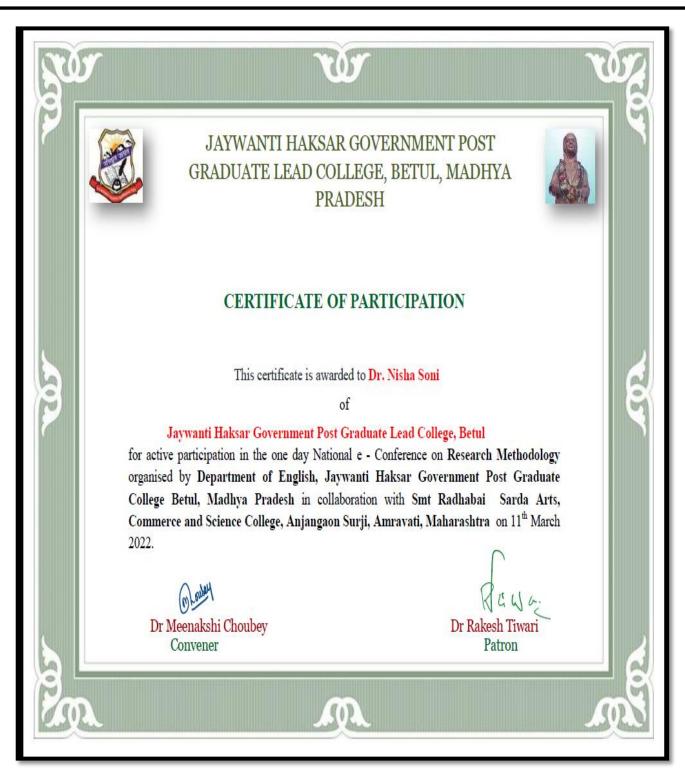

maravati, Maharashtra

### **Patrons**



Dr Bashisth Choubey Principal, Smt RS College Anjangaon Surji, Dist. Amravati



Dr Rakesh Tiwari Principal, JH Govt PG College Betul, Madhya Pradesh

## Conveners



Dr Beena Rathi, HoD, English Smt RS College, Anjangaon Surji



Dr Meenakshi Choubey HoD, English JH Govt PG College, Betul

## **Organising Committee**

Dr Satyendra Gadpayale Dr Indal Jadhav Dr Chaturanand Kedar Dr Aniket Bhuyar Ms Navita Malani Mrs Sheetal Khare Mrs Madhuri Dhote Dr Priyanka Likhitkar Dr Nisha Soni



## Jaywanti Haksar Government Post Graduate College, Betul (MP)

Office: Civil Lines, Betul- 460001 Tel: 07141- 234244
E-mail: hegjhpgcbet@mp.gov.in Website: www.jhgovtbetul.com



Certificate of Participation in one day national e-conferance on Research Methodology





### Jaywanti Haksar Government Post Graduate College, Betul (MP)

Office: Civil Lines, Betul- 460001 Tel: 07141- 234244
E-mail: hegjhpgcbet@mp.gov.in Website: www.jhgovtbetul.com



### **Certificate Course in Advanced Grammar & Communication Skills**



# Department of English Jaywanti Haksar Postgraduate College Betul,

# Madhya Pradesh

in collaboration with



## Department of English

Smt Radhabai Sarda Arts, Commerce & Science College Anjangaon Surji, Dist, Amravati, Maharashtra

(A Linguistic Minority Education Institute)

NAAC Accredited 'A' with CGPA 3.21

organises an Online Certificate Course in

## Advanced Grammar and Communication Skills

Date: 22<sup>nd</sup> August, 2022 to 31<sup>st</sup> August, 2022

### Registration Link

https://forms.gle/NGRhhdTTnfdG3uhK6

#### Jo