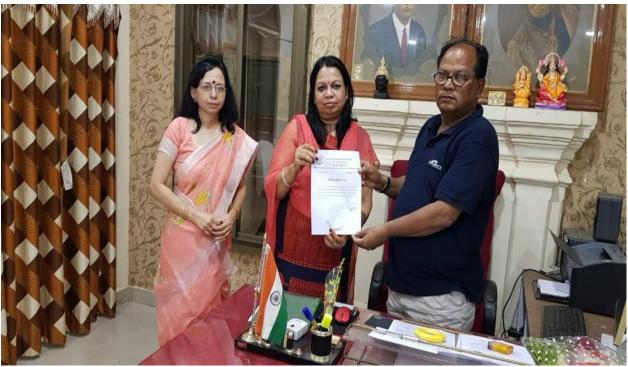

|
| 7.  | प्रो. राकेश पवार -                    | - सदस्य                                                                                                                                                                                                                               |
| 500 | े स्था./2019<br>समस्त संवंधित अधिका   | (डॉ. खेमराज मगरदे) प्राचार्य जि.हा.शास.स्ना.महावि. बैतूल वैतूल दिनांक 13.06.2019  री, ज.हा.शास.स्ना.महाविद्यालय वैतूल की सूचनार्य प्रेषित प्राचार्य जाता.शास.स्ना.महाविद्यालय के सूचनार्य प्रेषित प्राचार्य जाता.शास.स्ना.महावि. बैत् |



### Jaywanti Haksar Government Post Graduate College, Betul (MP)









### Jaywanti Haksar Government Post Graduate College, Betul (MP)

Office: Civil Lines, Betul- 460001 Tel: 07141- 234244
E-mail: hegjhpgcbet@mp.gov.in Website: www.jhgovtbetul.com



### **List of State Level Master Facilitators for NAAC**

|            | List of Master Facilitators Appointed for NAAC (Updated on 04.01, 2022) ANMP OLI-NAAC Doc 32 |   |       |                                         |