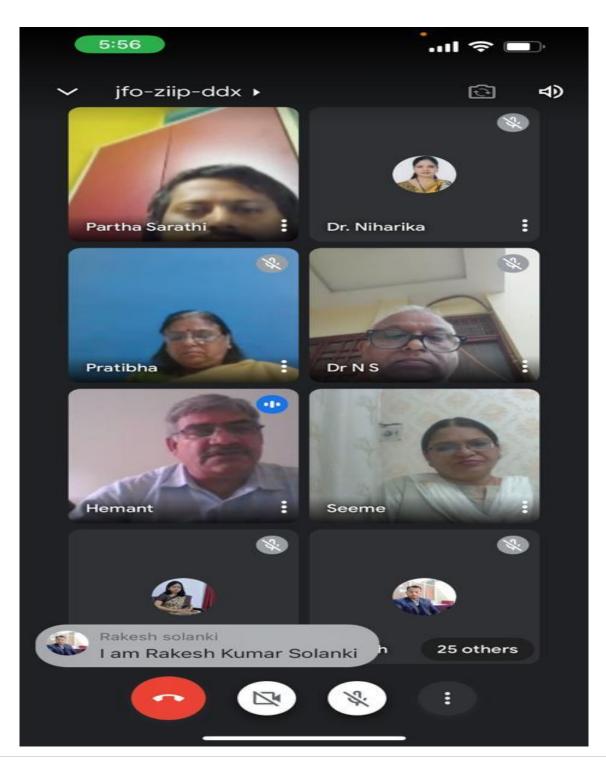

#### 4. Details of Understanding

The Partners, after due consideration of various aspects, have arrived at the following understanding in respect of the programs mentioned in the earlier paragraphs.

- 1. TAOL will be organizing regular lectures for teachers and students of P G College, Betul for their personality development under the following subjects:
  - 1. Yoga & Guided Meditation
    - Immunity booster program
    - > Power postures
    - > Brilliant Breaths
    - > Restful Relaxation
  - 2. Psychological Issues
    - > Stress management
    - > Ego, confidence and peer pressure
  - 3. Mind Management
    - ➤ Breath & Emotions
    - > Time management
    - > Goal setting