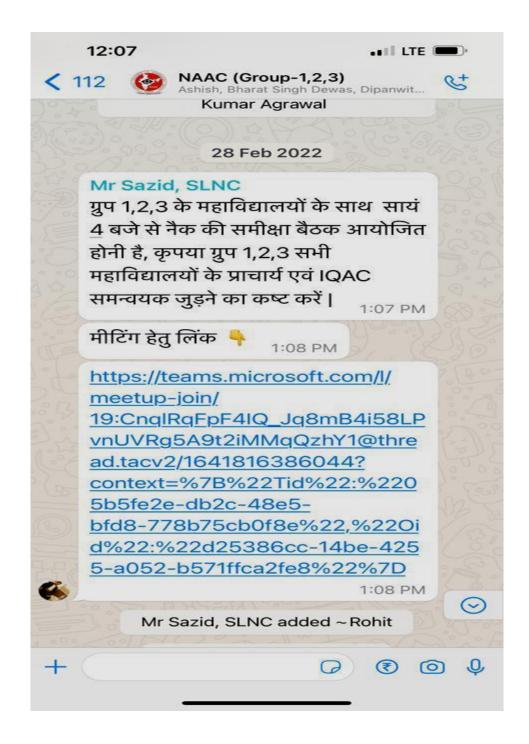

## Capacity Building Program for Teaching and Non-Teaching Staff

The programs for faculty and staff include some additional modules on the following topics, along with addressing selected topics like stress management, well-being, interpersonal relationships, communication skills and social responsibility which are also addressed in the YES!+ program.