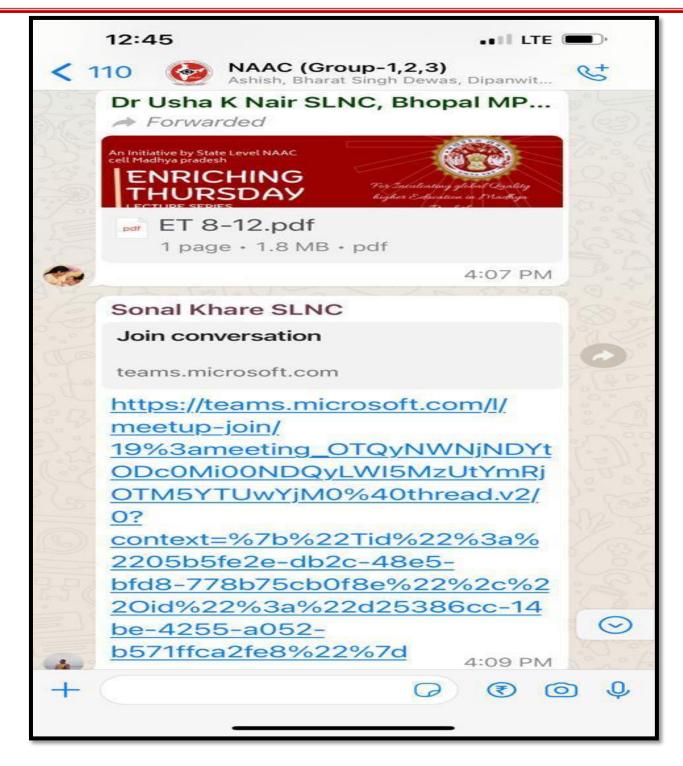

#### 6.5.2 Quality assurance initiatives of the institution include:

3. Collaborative quality initiatives with other institution(s)

## **Index**

| S.No | Contents                                                                                                                                                                                                                                                                                                                                | Page No. |  |  |  |  |  |
|------|-----------------------------------------------------------------------------------------------------------------------------------------------------------------------------------------------------------------------------------------------------------------------------------------------------------------------------------------|----------|--|--|--|--|--|
| 1    | Collaborative Activities under MOUs                                                                                                                                                                                                                                                                                                     | 3-148    |  |  |  |  |  |
| 2    | Criteria wise Training Programme Organised by State Level NAAC Cell                                                                                                                                                                                                                                                                     |          |  |  |  |  |  |
| 3    | Sensitization Programme on "Environmental Challenges due to Climate Change" as a part of Collaborative Quality Initiatives with all Government Colleges of Madhya Pradesh of Quality Learning Centre (QLC), State Project Directorate, RUSA, DHE, Bhopal under Madhya Pradesh Higher Education Quality Improvement Programme (MPHEQIP). |          |  |  |  |  |  |
| 4    | Workshop on NAAC Preparation (18.11.2021)                                                                                                                                                                                                                                                                                               | 155-162  |  |  |  |  |  |
| 5    | Participation in State wise Webinar, NAAC Banglore (15.12.2021)                                                                                                                                                                                                                                                                         | 163-164  |  |  |  |  |  |
| 6    | Online Workshop for Preparation of SSR                                                                                                                                                                                                                                                                                                  | 165-166  |  |  |  |  |  |
| 7    | NAAC Training cum Workshop on SSR Preparation Process (20.05. 2022)                                                                                                                                                                                                                                                                     | 167      |  |  |  |  |  |
| 8    | Series of "Enriching Thursdays" on various NAAC Parameters every week under Collaborative Quality Initiatives of State Level NAAC Cell (SLNC), DHE, Bhopal, M.P. with all Govt. Colleges of Madhya Pradesh.                                                                                                                             |          |  |  |  |  |  |
| a    | Workshop on Learning Outcomes and Its Attainment                                                                                                                                                                                                                                                                                        | 168-172  |  |  |  |  |  |
| b    | Workshop on Institutional Preparedness for NEP and Audits                                                                                                                                                                                                                                                                               | 173-174  |  |  |  |  |  |
| С    | Workshop on Sustainable Development Goals                                                                                                                                                                                                                                                                                               | 175-180  |  |  |  |  |  |
| d    | Workshop on Institutional Preparedness for NEP 2020                                                                                                                                                                                                                                                                                     | 181-182  |  |  |  |  |  |
| e    | Workshop on Institutional Values and Best Practice                                                                                                                                                                                                                                                                                      | 183      |  |  |  |  |  |
| f    | Workshop on Audit and Policies                                                                                                                                                                                                                                                                                                          | 184      |  |  |  |  |  |
| g    | Workshop on Teaching Pedagogies                                                                                                                                                                                                                                                                                                         | 185-187  |  |  |  |  |  |
| h    | Workshop on Website Management and Updation                                                                                                                                                                                                                                                                                             | 188-189  |  |  |  |  |  |
| i    | NAAC e-Granthalaya Training Session                                                                                                                                                                                                                                                                                                     | 190-193  |  |  |  |  |  |
| j    | Motivational Session on NAAC Peer Team Visit                                                                                                                                                                                                                                                                                            | 194-195  |  |  |  |  |  |
| k    | Session on Documentation and Record Room                                                                                                                                                                                                                                                                                                | 196      |  |  |  |  |  |
| l    | Session on Assessment Techniques in the Context of NEP                                                                                                                                                                                                                                                                                  | 197      |  |  |  |  |  |