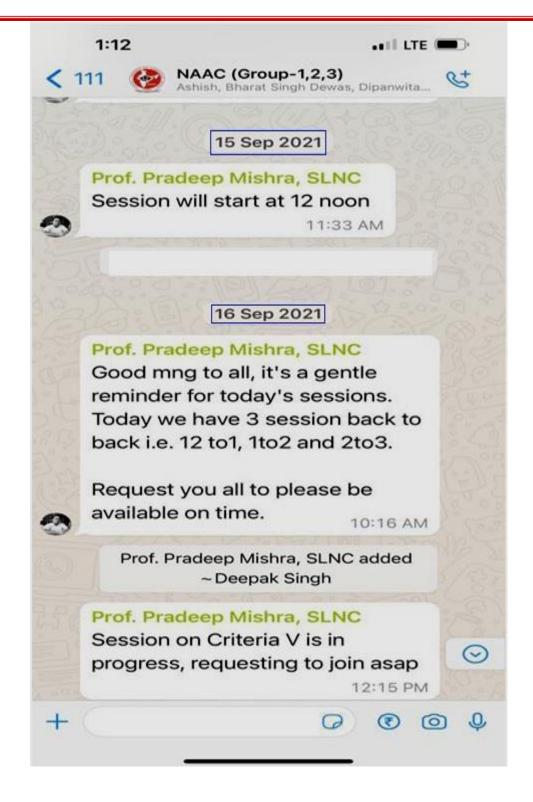

02:00 pm to 03:30 pm   |
| 3.    | 3               | Dr. Anjali Chaudhary, Professor, Career College,<br>Bhopal            | 15/09/2021   | 12:00 noon to 01:30 pm |
| 4.    | 4               | Dr. Kalpana Singh, Professor, Govt. Madhav Science<br>College, Ujjain | 15/09/2021   | 02:00 pm to 03:30 pm   |
| 5.    | 5               | Dr. S P Shukla, Professor, Govt. TRS College, Rewa                    | 16/09/2021   | 12:00 noon to 01:00 pm |
| 6.    | 6               | Dr. Sanjay Swarnkar, Professor, Govt. KRG College<br>Gwalior          | , 16/09/2021 | 01:00 pm to 02:00 pm   |
| 7.    | 7               | Dr. Dharmendra Singh, Professor, BSSS College,<br>Bhopal              | 16/09/2021   | 02:00 pm to 03:00 pm   |



#### Jaywanti Haksar Government Post Graduate College, Betul (MP)











#### Jaywanti Haksar Government Post Graduate College, Betul (MP)







#### Jaywanti Haksar Government Post Graduate College, Betul (MP)

Office: Civil Lines, Betul- 460001 Tel: 07141- 234244
E-mail: hegjhpgcbet@mp.gov.in Website: www.jhgovtbetul.com



## Sensitization Programme on "Environmental Challenges due to Climate Change" (14.10.2022)





### Jaywanti Haksar Government Post Graduate College, Betul (MP)

IQAC

| No   | Code