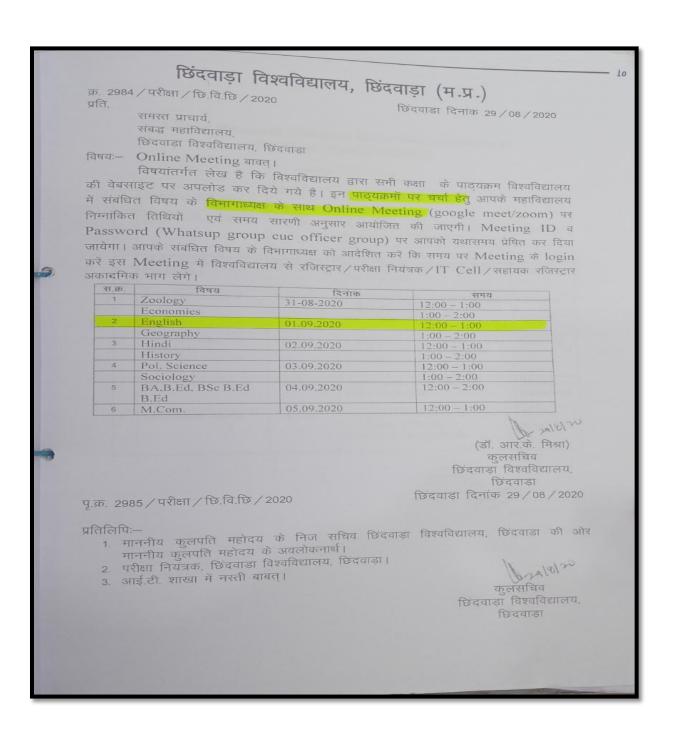

डॉ अनिल जैन              | registrarvikram@gmail.com                         | विक्रम विश्वविद्यालय उज्जैन                                    |
|     | विज्ञान                   | डॉ हेमन्त शर्मा          | registrar.jiwaji@gmail.com                        | जीवाजी विश्वविद्यालय,<br>स्वालियर                              |
|     |                           | डॉ. जे.के. मिश्रा        | registrardhsgu@rediffmail.com                     | हों, हरिसिह गीर विश्वविद्यालय<br>सागर                          |



### Jaywanti Haksar Government Post Graduate College, Betul (MP)



Office: Civil Lines, Betul- 460001 Tel: 07141- 234244
E-mail: hegjhpgcbet@mp.gov.in Website: www.jhgovtbetul.com

Online Meeting with the University Registrar for Discussion on Syllabus Organised on 31.08.2020 to 01.09.2020





#### Jaywanti Haksar Government Post Graduate College, Betul (MP)

Office: Civil Lines, Betul- 460001 Tel: 07141- 234244
E-mail: hegjhpgcbet@mp.gov.in Website: www.jhgovtbetul.com



Online Meeting of Inspection Committees for University Annual Affiliation Organised on 17.02.2021







### Jaywanti Haksar Government Post Graduate College, Betul (MP)

Office: Civil Lines, Betul- 460001 Tel: 07141- 234244
E-mail: hegjhpgcbet@mp.gov.in Website: www.jhgovtbetul.com



Participation in Online Meetings of the Executive Committee of Association for English Studies of India (AESI)









#### Jaywanti Haksar Government Post Graduate College, Betul (MP)







#### Jaywanti Haksar Government Post Graduate College, Betul (MP)

Office: Civil Lines, Betul- 460001 Tel: 07141- 234244
E-mail: hegj