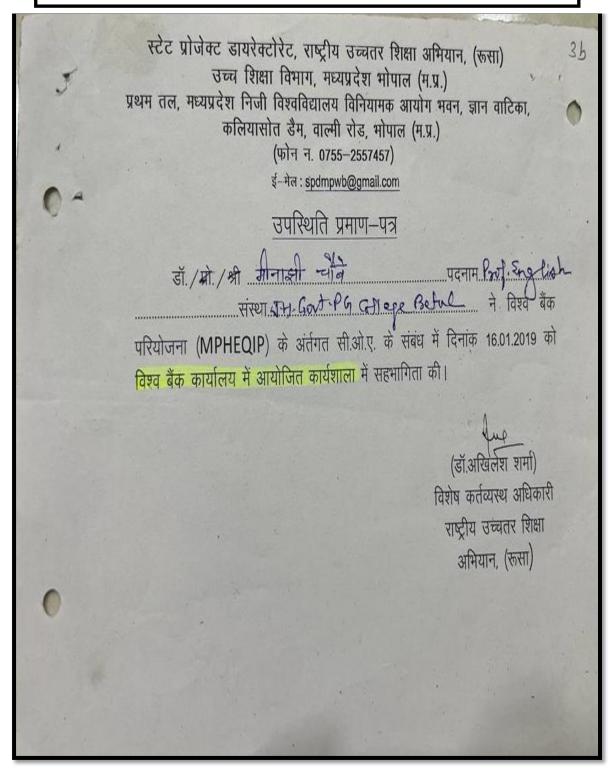

|



#### Jaywanti Haksar Government Post Graduate College, Betul (MP)





Workshop on MPHEQIP Organised on 16.01.2019





#### Jaywanti Haksar Government Post Graduate College, Betul (MP)

Office: Civil Lines, Betul- 460001 Tel: 07141- 234244
E-mail: hegjhpgcbet@mp.gov.in Website: www.jhgovtbetul.com



#### Participation in One Day Workshop on MPHEQIP Organised on 30.05.2022





### Jaywanti Haksar Government Post Graduate College, Betul (MP)





### **World Bank Initiative of Governance Benchmarking**

| 5   | कार्यालय प्राचार्य,<br>महाविद्यालय है | ज.हा.शासकीय स्नातकोत्तर<br>वितूल, (म.प्र.) 460001                                                                                                                                                                                     |
|-----|---------------------------------------|---------------------------------------------------------------------------------------------------------------------------------------------------------------------------------------------------------------------------------------|
| 50  | \ /स्था./20 <u>1</u> 9                | वैत्ल दिनांक 13.06.2019