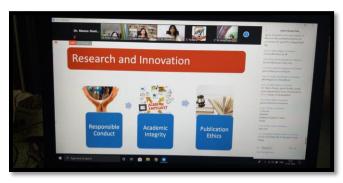

excellence. Shri Gopal Baghel in hishighly enlightening session on **Spiritual Management Technology** shared the ideas instrumental in taking the teachers to higher spiritual planes.







#### Jaywanti Haksar Government Post Graduate College, Betul (MP)

Office: Civil Lines, Betul- 460001 Tel: 07141- 234244
E-mail: hegjhpgcbet@mp.gov.in Website: www.jhgovtbetul.com



.The fifth day of our programme was also very fruitful with two very eminent guest speakers. Dr Vinita Singh Chawdhry Professor, Department of English Govt Hamidia Arts and Commerce College, Bhopal addressed the participants on a very pertinent topic **Ethics and Integrity in Research.** She informed the participants about the need to stick to the ethics of research and maintain integrity in their research work.















#### Jaywanti Haksar Government Post Graduate College, Betul (MP)

Office: Civil Lines, Betul- 460001 Tel: 07141- 234244
E-mail: hegjhpgcbet@mp.gov.in Website: www.jhgovtbetul.com



The second guest speaker for the same day was Dr Amar Singh, Professor and Head, Department of English Govt. Autonomous Post Graduate College, Chhindwara, Madhya Pradesh. He dealt with "Personality Development and Employable Opportunities". His motivational speech inspired all the participants.

On the last day of the programme for the first session, a very renowned personality Dr Ganesh Hegde the adviser at NAAC addressed the participant on the topic NAAC A Pathway to Quality Assurance.





For the second session Dr Pragyesh Kumar Agrawal Professor of Physics and OSD RUSA, Department of Higher Educatio