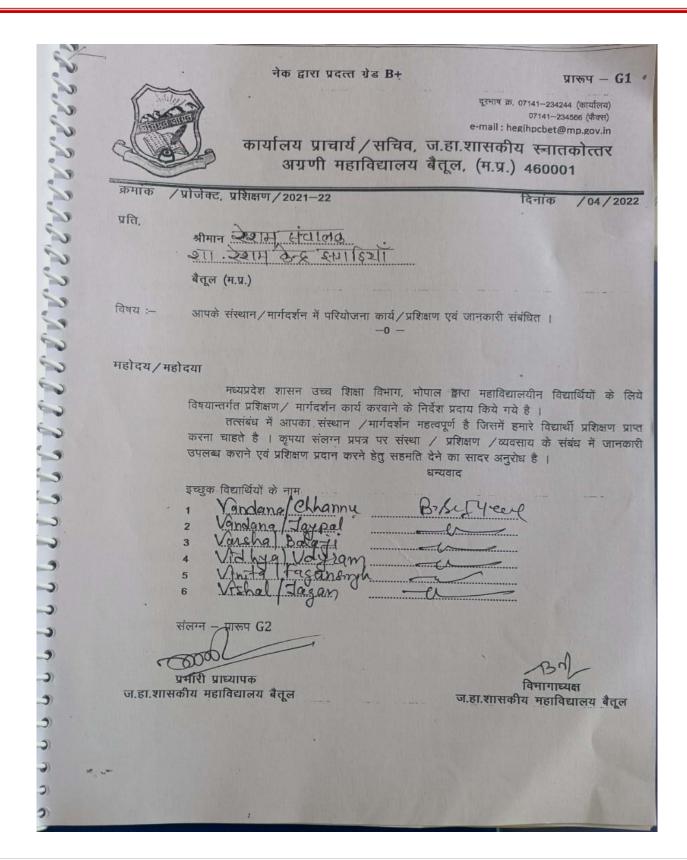

#### Sanskrit Speaking (Certificate Course)

दिनांक 01.08.2022 से 10.08.2022 समय दोपहर 01:00 से 04:00 प्रतिदिन प्रशिक्षण स्थल :- ज.हा.शास.स्ना.महा. बैतूल (कक्ष क्र. 20)

#### महाविद्यालय के बारे में -

जयवंती हॉक्सर शास.स्नातकोत्तर महाविद्यालय बैतूल की स्थापना 1957 में हुई है। महाविद्यालय उच्च शिक्षा विभाग द्वारा संचालित 520 महाविद्यालयों में से एक प्रतिष्ठित महाविद्यालय है जिसमें तीन संकाय कला, विज्ञान एवं वाणिज्य के 21 विभागों में 11000 छात्र छात्राएं अध्ययनरत हैं। 08 विभागों में पीएच.डी. शोध केन्द्र स्थापित हैं। जिनके सैकड़ों छात्र छात्राएं शोध उपाधि प्राप्त कर चुके हैं । महाविद्यालय में इग्नू एवं भोज मुक्त विश्वविद्यालय भोपाल के अध्ययन केन्द्रों में सैकड़ों छात्र अध्ययनरत हैं। महाविद्यालय में एन.सी.सी. एवं एन.एस. एस. के माध्यम से छात्र छात्राएं राष्ट्रीय सेवा भावना से लाभान्वित होते हैं। महाविद्यालय के विद्यार्थियों के लिए पर्याप्त रोजगार की संभावानाएं हैं। विद्यार्थी खेलों में विश्वविद्यालय एवं राज्य स्तर तक महाविद्यालय का प्रतिनिधित्व करते हैं।