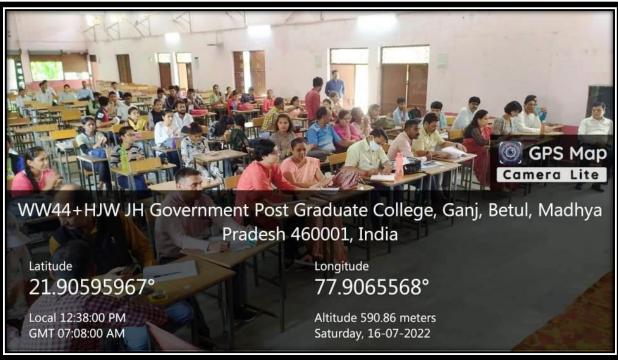

#### Sanskrit Speaking (Certificate Course)

दिनांक 01.08.2022 से 10.08.2022 समय दोपहर 01:00 से 04:00 प्रतिदिन प्रशिक्षण स्थल :- ज.हा.शास.स्ना.महा. बैतूल (कक्ष क्र. 20)

## 10 दिवसीय संस्कृत सम्भाषण पाठ्यऋम का हुआ शुभारम्भ

दैनिक बंसी संदेश, बैतूल।

बैतूल। संस्कृात विभाग जेएच कॉलेज एवं संस्कृत भारती मध्य भारत प्रांत भोपाल एवं संस्कृत भारती जिला इकाई बैतूल के

संयुक्त तत्वावधान में आयोजित 10 दिवसीस संस्कृत सम्भाषण प्रमाण-पत्र पाठ्यक्रम का शुभारम्भ हुआ। मुख्य अतिथि, रघुनंदन सिंह रघुवंशी, सेवानिवृत्त चीफ इंजीनियर एवं न्यासी संस्कृत भारती मध्य भारत प्रांत ने विद्यार्थियों को संस्कृत के महत्व के बारे में बताया। प्राचार्य डॉ.राकेश तिवारी ने कहा कि संस्कृत भाषा पर हमें गर्व करना चाहिए एवं जनगणना के समय हमें संस्कृत भाषा को विकल्प में रखना चाहिए। विशिष्ट अतिथि अध्यक्ष संस्कृत भारती बैतूल रविशंकर पारखे ने संस्कृत को जन-जन तक संस्कृत भाषा को पहुंचाने की बात कही। संयोजक संस्कृत भारती बैतूल सह समन्वयक रजितिसंह धुर्वे ने संस्कृत को दैनिक क्रियाओं में अपनाने की बात कही। प्रशिक्षक शुभम पाण्डेय ने संस्कृत गीत से कक्षा का प्रारम्भ किया। कार्यक्रम समन्वयक डॉ.प्रगित डोंगरे ने सभी अतिथियों का आभार एवं विद्यार्थियों को संस्कृत सम्भाषण कोर्स में स्वेच्छा से भाग लेने के लिए शुभकामनाएं दी। कार्यक्रम की सम्पूर्ण रूपरेखा प्रो.नीरज धाकड़ ने रखी। कार्यक्रम में 200 विद्यार्थियों ने भाग लिया।