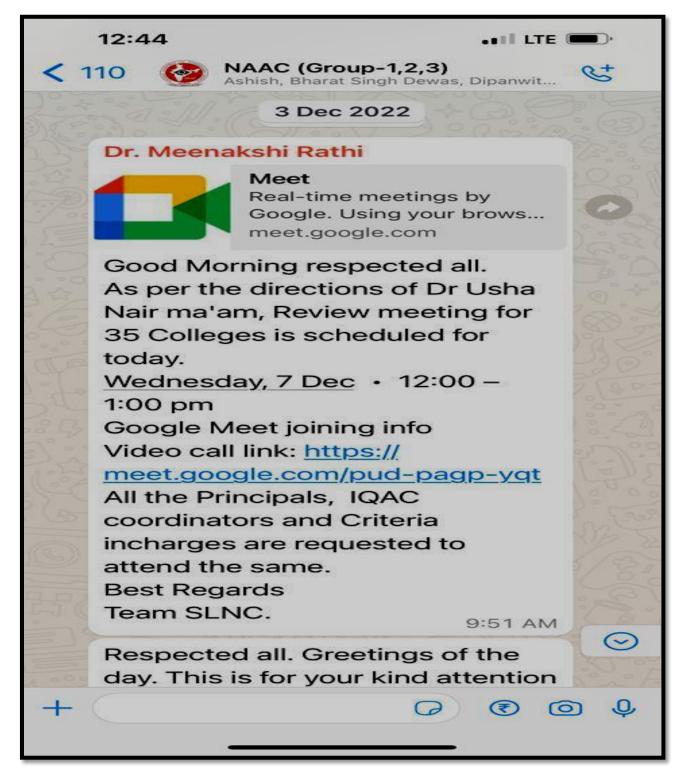

### Jaywanti Haksar Government Post Graduate College, Betul (MP)

Office: Civil Lines, Betul- 460001 Tel: 07141- 234244
E-mail: hegjhpgcbet@mp.gov.in Website: www.jhgovtbetul.com