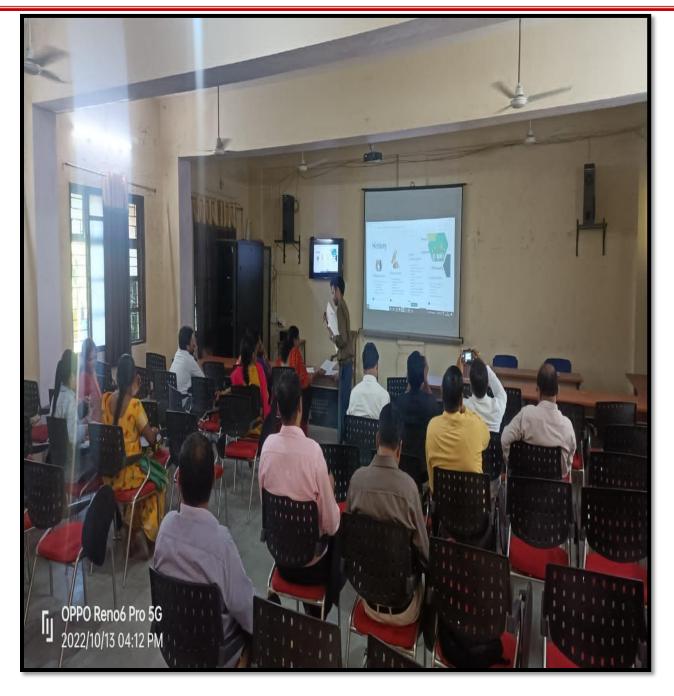

## 10 दिवसीय संस्कृत सम्भाषण पाठ्यऋम का हुआ शुभारम्भ

दैनिक बंसी संदेश, बैतूल।

बैतूल। संस्कृात विभाग जेएच कॉलेज एवं संस्कृत भारती मध्य भारत प्रांत भोपाल एवं संस्कृत भारती जिला इकाई बैतूल के

संयुक्त तत्वावधान में आयोजित 10 दिवसीस संस्कृत सम्भाषण प्रमाण-पत्र पाठ्यक्रम का शुभारम्भ हुआ। मुख्य अतिथि, रघुनंदन सिंह रघुवंशी, सेवानिवृत्त चीफ इंजीनियर एवं न्यासी संस्कृत भारती मध्य भारत प्रांत ने विद्यार्थियों को संस्कृत के महत्व के बारे में बताया। प्राचार्य डॉ.राकेश तिवारी ने कहा कि संस्कृत भाषा पर हमें गर्व करना चाहिए एवं जनगणना के समय हमें संस्कृत भाषा को विकल्प में रखना चाहिए। विशिष्ट अतिथि अध्यक्ष संस्कृत भारती बैतूल रविशंकर पारखे ने संस्कृत को जन-जन तक संस्कृत भाषा को पहुंचाने की बात कही। संयोजक संस्कृत भारती बैतूल सह समन्वयक रजितिसंह धुर्वे ने संस्कृत को दैनिक क्रियाओं में अपनाने की बात कही। प्रशिक्षक शुभम पाण्डेय ने संस्कृत गीत से कक्षा का प्रारम्भ किया। कार्यक्रम समन्वयक डॉ.प्रगित डोंगरे ने सभी अतिथियों का आभार एवं विद्यार्थियों को संस्कृत सम्भाषण कोर्स में स्वेच्छा से भाग लेने के लिए शुभकामनाएं दी। कार्यक्रम की सम्पूर्ण रूपरेखा प्रो.नीरज धाकड़ ने रखी। कार्यक्रम में 200 विद्यार्थियों ने भाग लिया।