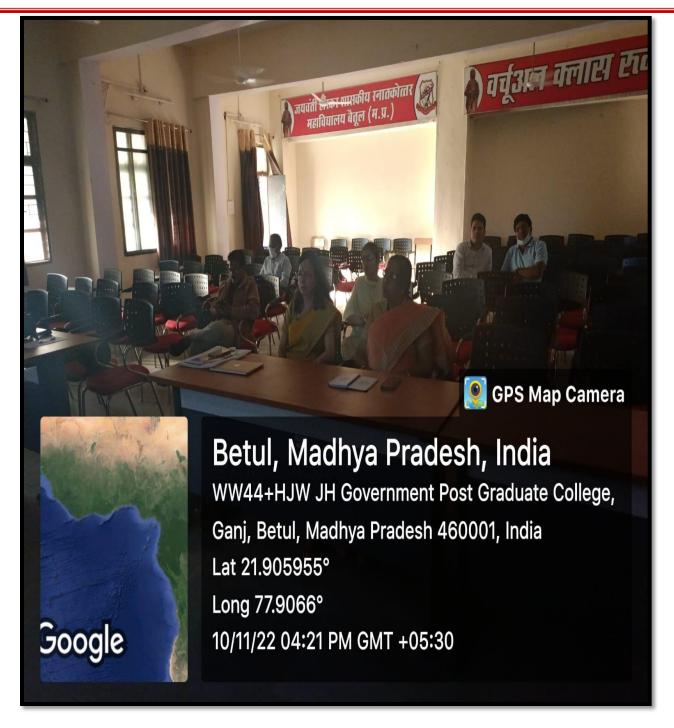

#### Sanskrit Speaking (Certificate Course)

दिनांक 01.08.2022 से 10.08.2022 समय दोपहर 01:00 से 04:00 प्रतिदिन प्रशिक्षण स्थल :- ज.हा.शास.स्ना.महा. बैतूल (कक्ष क्र. 20)

## 10 दिवसीय संस्कृत सम्भाषण पाठ्यऋम का हुआ शुभारम्भ

दैनिक बंसी संदेश, बैतूल।

बैतूल। संस्कृात विभाग जेएच कॉलेज एवं संस्कृत भारती मध्य भारत प्रांत भोपाल एवं संस्कृत भारती जिला इकाई बैतूल के

संयुक्त तत्वावधान में आयोजित 10 दिवसीस संस्कृत सम्भाषण प्रमाण-पत्र पाठ्यक्रम का शुभारम्भ हुआ। मुख्य अतिथि, रघुनंदन सिंह रघुवंशी, सेवानिवृत्त चीफ इंजीनियर एवं न्यासी संस्कृत भारती मध्य भारत प्रांत ने विद्यार्थियों को संस्कृत के महत्व के बारे में बताया। प्राचार्य डॉ.राकेश तिवारी ने कहा कि संस्कृत भाषा पर हमें गर्व करना चाहिए एवं जनगणना के समय हमें संस्कृत भाषा को विकल्प में रखना चाहिए। विशिष्ट अतिथि अध्यक्ष संस्कृत भारती बैतूल रविशंकर पारखे ने संस्कृत को जन-जन तक संस्कृत भाषा को पहुंचाने की बात कही। संयोजक संस्कृत भारती बैतूल सह समन्वयक रजितिसंह धुर्वे ने संस्कृत को दैनिक क्रियाओं में अपनाने की बात कही। प्रशिक्षक शुभम पाण्डेय ने संस्कृत गीत से कक्षा का प्रारम्भ किया। कार्यक्रम समन्वयक डॉ.प्रगित डोंगरे ने सभी अतिथियों का आभार एवं विद्यार्थियों को संस्कृत सम्भाषण कोर्स में स्वेच्छा से भाग लेने के लिए शुभकामनाएं दी। कार्यक्रम की सम्पूर्ण रूपरेखा प्रो.नीरज धाकड़ ने रखी। कार्यक्रम में 200 विद्यार्थियों ने भाग लिया।