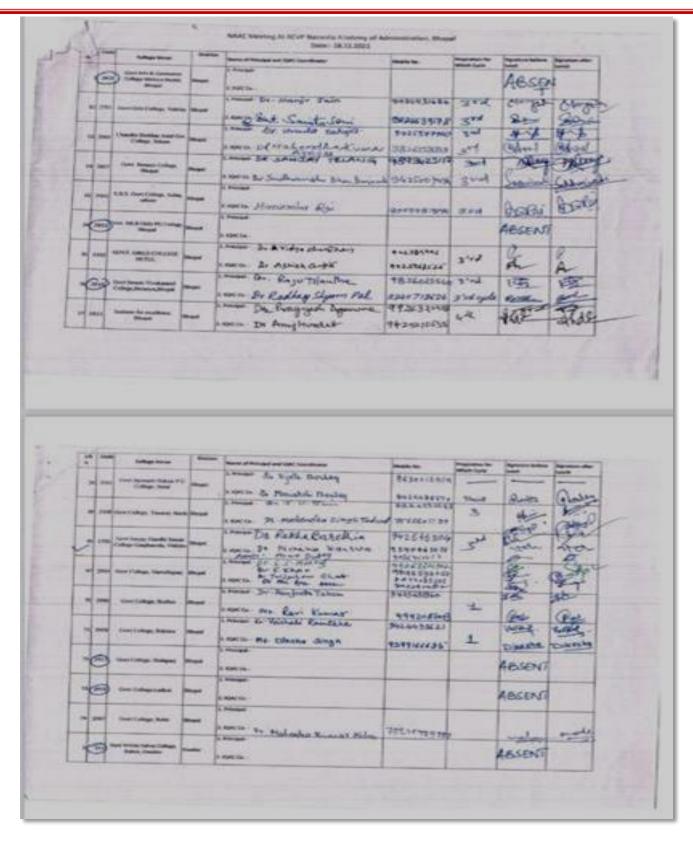

## **Index**

| S.No | Contents                                                                                                                                                                                                                                                                                                                                | Page No. |  |  |  |  |  |
|------|-----------------------------------------------------------------------------------------------------------------------------------------------------------------------------------------------------------------------------------------------------------------------------------------------------------------------------------------|----------|--|--|--|--|--|
| 1    | Collaborative Activities under MOUs                                                                                                                                                                                                                                                                                                     | 3-148    |  |  |  |  |  |
| 2    | Criteria wise Training Programme Organised by State Level NAAC Cell                                                                                                                                                                                                                                                                     |          |  |  |  |  |  |
| 3    | Sensitization Programme on "Environmental Challenges due to Climate Change" as a part of Collaborative Quality Initiatives with all Government Colleges of Madhya Pradesh of Quality Learning Centre (QLC), State Project Directorate, RUSA, DHE, Bhopal under Madhya Pradesh Higher Education Quality Improvement Programme (MPHEQIP). |          |  |  |  |  |  |
| 4    | Workshop on NAAC Preparation (18.11.2021)                                                                                                                                                                                                                                                                                               | 155-162  |  |  |  |  |  |
| 5    | Participation in State wise Webinar, NAAC Banglore (15.12.2021)                                                                                                                                                                                                                                                                         | 163-164  |  |  |  |  |  |
| 6    | Online Workshop for Preparation of SSR                                                                                                                                                                                                                                                                                                  | 165-166  |  |  |  |  |  |
| 7    | NAAC Training cum Workshop on SSR Preparation Process (20.05. 2022)                                                                                                                                                                                                                                                                     | 167      |  |  |  |  |  |
| 8    | Series of "Enriching Thursdays" on various NAAC Parameters every week under Collaborative Quality Initiatives of State Level NAAC Cell (SLNC), DHE, Bhopal, M.P. with all Govt. Colleges of Madhya Pradesh.                                                                                                                             |          |  |  |  |  |  |
| a    | Workshop on Learning Outcomes and Its Attainment                                                                                                                                                                                                                                                                                        | 168-172  |  |  |  |  |  |
| b    | Workshop on Institutional Preparedness for NEP and Audits                                                                                                                                                                                                                                                                               | 173-174  |  |  |  |  |  |
| С    | Workshop on Sustainable Development Goals                                                                                                                                                                                                                                                                                               | 175-180  |  |  |  |  |  |
| d    | Workshop on Institutional Preparedness for NEP 2020                                                                                                                                                                                                                                                                                     | 181-182  |  |  |  |  |  |
| e    | Workshop on Institutional Values and Best Practice                                                                                                                                                                                                                                                                                      | 183      |  |  |  |  |  |
| f    | Workshop on Audit and Policies                                                                                                                                                                                                                                                                                                          | 184      |  |  |  |  |  |
| g    | Workshop on Teaching Pedagogies                                                                                                                                                                                                                                                                                                         | 185-187  |  |  |  |  |  |
| h    | Workshop on Website Management and Updation                                                                                                                                                                                                                                                                                             | 188-189  |  |  |  |  |  |
| i    | NAAC e-Granthalaya Training Session                                                                                                                                                                                                                                                                                                     | 190-193  |  |  |  |  |  |
| j    | Motivational Session on NAAC Peer Team Visit                                                                                                                                                                                                                                                                                            | 194-195  |  |  |  |  |  |
| k    | Session on Documentation and Record Room                                                                                                                                                                                                                                                                                                | 196      |  |  |  |  |  |
| l    | Session on Assessment Techniques in the Context of NEP                                                                                                                                                                                                                                                                                  | 197      |  |  |  |  |  |