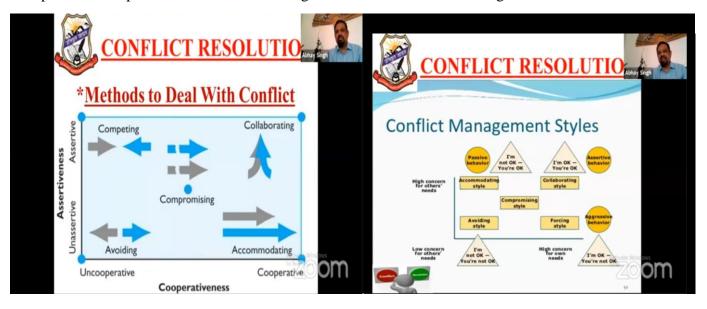

Prerna College of Commerce, Nagpur, told the participants about many **Effective Teaching Strategies** and emphasized upon the need for the teachers to know these strategies.







#### Jaywanti Haksar Government Post Graduate College, Betul (MP)

Office: Civil Lines, Betul- 460001 Tel: 07141- 234244
E-mail: hegjhpgcbet@mp.gov.in Website: www.jhgovtbetul.com



For the third day of the programme, in the first session Shri Abhay Singh Director, Ministry of Defence, Government of India, New Delhi was invited. He gave a very impressive presentation on **Conflict Resolution**. He made the participants aware of the techniques of conflict resolution for sorting out the internal disputes in their personal and profession lives for ensuring conducive environment in higher education institutions.



For the second session, the same day, a very renowned speaker Dr Neerja Arun Gupta, Principal Bhartiya Vidya Bhawan's Sheth R A College of Arts and Commerce, Ahmadabad, Gujarat was invited. In her speech on **Self-Management in Scriptures**, she laid emphasis on the necessity of utilizing the knowledge lying hidden in our scriptures in order to bring a very positive change in the country.





### Jaywanti Haksar Government Post Graduate College, Betul (MP)

Office: Civil Lines, Betul- 460001 Tel: 07141- 234244
E-mail: hegjhpgcbet@mp.gov.in Website: www.jhgovtbetul.com



For the fourth day of the programme, which was held in the evening of 30<sup>th</sup> July, very eminent speakers, Dr Smita Ray, Department Manager, London Bourough of Hunslow and Shri Gopal Baghel,President Spiritual M