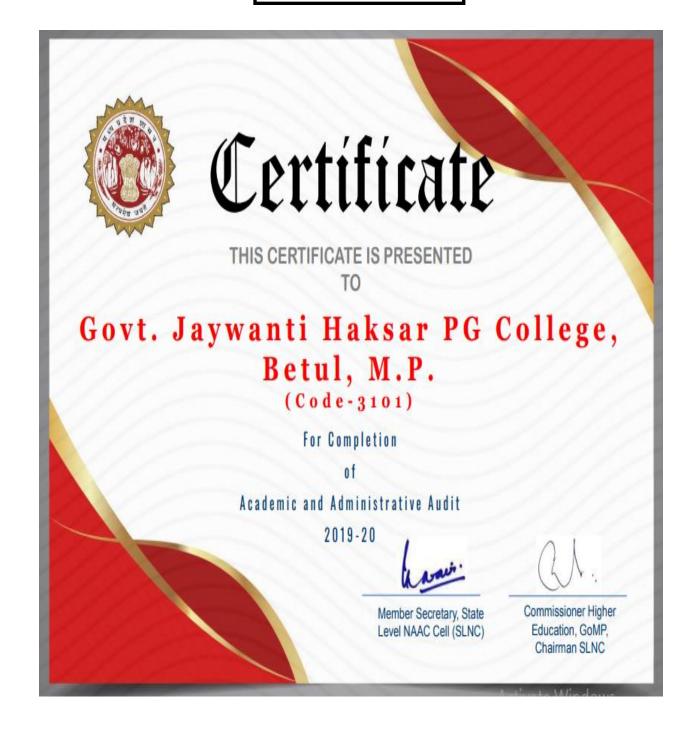

ti Haksar Government Post Graduate College, Betul (MP)



Office: Civil Lines, Betul- 460001 Tel: 07141- 234244
E-mail: hegjhpgcbet@mp.gov.inWebsite: www.jhgovtbetul.com

## **Index**

| S.No. | Contents                                                           | Page No. |
|-------|--------------------------------------------------------------------|----------|
| 1     | Certificate of AAA 2020-21                                         | 2        |
| 2     | Certificate of AAA 2019-20                                         | 3        |
| 3     | Academic and Administrative Audit (AAA) and Follow-up Action Taken | 4        |
| 4     | Academic and Administrative Audit (AAA) Letter                     | 5        |

### **Certificate of AAA 2020-21**



### **Certificate of AAA 2019-20**



### Academic and Administrative Audit (AAA) and Follow-up Action Taken



#### जयवन्ती हॉक्सर शासकीय स्नातकोत्तर महाविद्यालय, बैतूल (मप्र)

#### Jaywanti Haksar Government Post Graduate College, Betul (MP)





#### Academic and Administrative Audit (AAA) and Follow-up Action Taken

To uphold the high standards in education and administrative practices, JH Govt. PG College, Betul, undergoes regular Academic and Administrative Audits conducted by the Department of Higher Education, Madhya Pradesh. These audits evaluate the colleges on the basis of all the seven criteria formed by the NAAC for the assessment and accreditation of the colleges. They also serve as comprehensive evaluations of the college's academic programmes, administrative process, infrastructure, and overall institutional