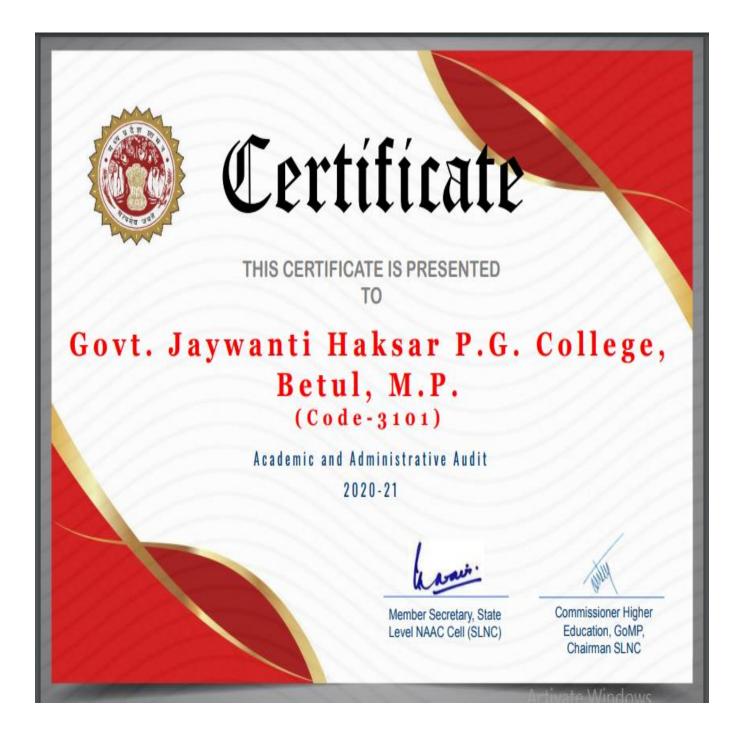

महाविद्यालय, बैतूल (मप्र)

### Jaywanti Haksar Government Post Graduate College, Betul (MP)



Office: Civil Lines, Betul- 460001 Tel: 07141- 234244
E-mail: hegjhpgcbet@mp.gov.inWebsite: www.jhgovtbetul.com

## **Index**

| S.No. | Contents                                                           | Page No. |
|-------|--------------------------------------------------------------------|----------|
| 1     | Certificate of AAA 2020-21                                         | 2        |
| 2     | Certificate of AAA 2019-20                                         | 3        |
| 3     | Academic and Administrative Audit (AAA) and Follow-up Action Taken | 4        |
| 4     | Academic and Administrative Audit (AAA) Letter                     | 5        |

### **Certificate of AAA 2020-21**



### **Certificate of AAA 2019-20**



### Academic and Administrative Audit (AAA) and Follow-up Action Taken



#### जयवन्ती हॉक्सर शासकीय स्नातकोत्तर महाविद्यालय, बैतूल (मप्र)

#### Jaywanti Haksar Government Post Graduate College, Betul (MP)





#### Academic and Administrative Audit (AAA) and Follow-up Action Taken

To uphold the high standards in education and administrative practices, JH Govt. PG College, Betul, undergoes regular Academic and Administrative Audits conducted by the Department of Higher Education, Madhya Pradesh. These audits evaluate the colleges on the basis of all the seven criteria formed by the NAAC for the assessment and accreditation of the colleges. They also serve as comprehensive evaluations of the college's academic programmes, administrative process, infr