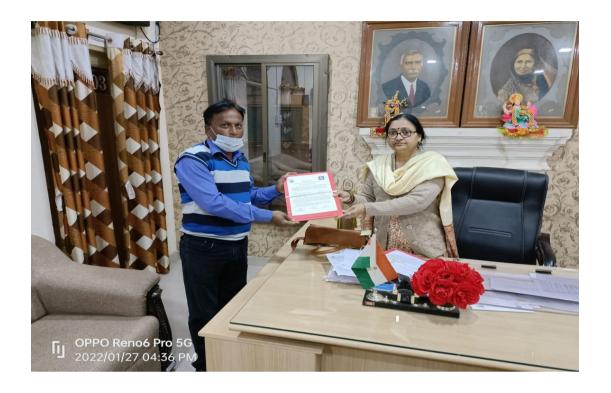

# 4-MoU with Madhya Pradesh UdhamitaVikash Kendra (SEDMAP), Betul, Dist-Betul

### समझौता जापन (एमओय्)

स्यामी विवेकानन्द कॅरियर प्रकोष्ठ, ज.हॉ.शासकीय स्नातकोत्तर महाविद्यालय, बैतूल एवं मध्यप्रदेश उद्यमिता विकास केन्द्र, बैतूल जिला-बैतूल

यह समझौता जापन 27 जनवरी 2022 को दो पक्षों ज.हाँ.शासकीय स्नातकोत्तर महाविद्यालय, बैतूल एवं मध्यप्रदेश उद्यमिता विकास केन्द्र, बैतूल जिला-बैतूल के मध्य हस्ताक्षरित किया गया है। ज.हाँ.शासकीय स्नातकोत्तर महाविद्यालय, बैतूल में अध्यनरत छात्र/छात्राओं को रोजगारोन्मुखी, स्वरोजगारोन्मुखी, कौशल विकास एवं आत्मिनिर्भर बनाने हेतु विद्यार्थियों के प्लेसमेंट एवं ट्रैनिंग की मांग के अनुरूप बढ़ावा देने हेतु स्थानीय स्तर पर मध्यप्रदेश उद्यमिता विकास केन्द्र (सेडमेप), बैतूल, जिला-बैतूल से समझौता जापन (एम.ओ.ब्रू.) किया जाता है।