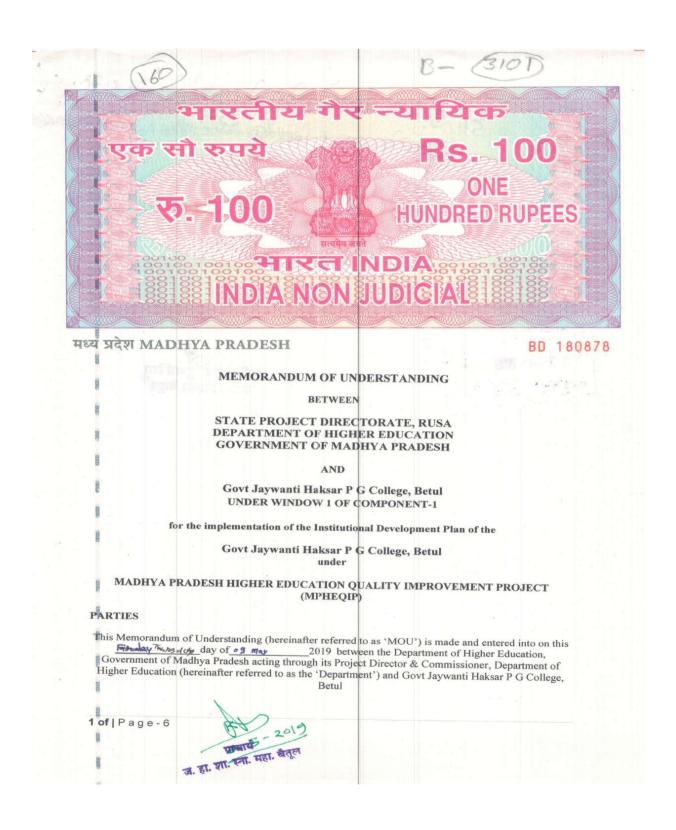

# एमओयू की समयावधि -

यह एमओयू 01.08.2022 से तीन वर्ष 31.07.2025 तक के लिए प्रभावी रहेगा तथा इस अविध में आपसी सहमति से एमओयू के उद्देश्यों में बदलाव किये जा सकते है साथ ही आपसी सहमति से एमओयू की समाप्ति की घोषणा की जा सकती है। दोनो पक्षों के मध्य किसी भी प्रकार का वित्तीय लेनदेन नहीं किया जायेगा।