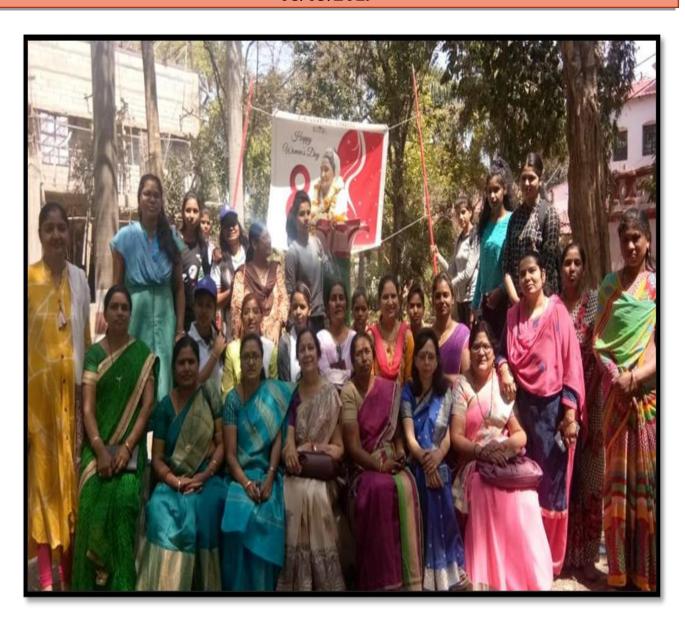

## Celebration of Voter's Day 25/01/2021

## जेएच कॉलेज में मतदाता दिवस मना मतदान राष्ट्र के प्रति दायित्व और जागरूकता का प्रतीक

बैतल @ पत्रिका. जेएच कॉलेज बैतुल में मप्र निर्वाचन आयोग के निर्देशानसार राष्ट्रीय सेवा योजना के तत्वावधान में प्राचार्या डॉ. विजेता चौबे के मार्गदर्शन में जिला संगठक डॉ. सखदेव डोंगरे द्वारा कार्यक्रम अधिकारी डॉ. गोपाल साह, डॉ. प्रतिभा चौरे की उपस्थिति में महाविद्यालय के एसीसी व एनएसएस के विद्यार्थियों को आगामी नगर निकाय पदा पंचायत चुनाव में मतदान करने के लिए शपथ ग्रहण कराई। इस मौके पर डॉ.सखदेव डोंगरे ने संबोधित किया। कार्यक्रम अधिकारी डॉ.जीपी

संविधान से हमें मतदान अधिकार दिया है जिसका उपयोग करना चाहिए। मतदान हमारे राष्ट्र के प्रति प्रेम, दायित्व और हमारी दर्शाता है। इस अवसर चंदेल. पो.मनोज घोरसे, डॉ.प्रगति डोंगरे, निलीमा पीटर, मुख्य लिपिक अनवर क्रेशी, कुमान सिंह, गिरधारी मालवी, एनएसएस के स्वयं सेवक सतीश सलामें संजय उड़के, महिला इकाई दल नायक दिया घिडोडे, उपदलनायक दर्गेश कमरे, योगेश्वर पहाडे, मीनाक्षी राज्यकर, रोशनी उघडे, नवीन नागले, दुर्गाप्रसाद मोरले, अंकेश बारस्कर आदि मौजद थे।