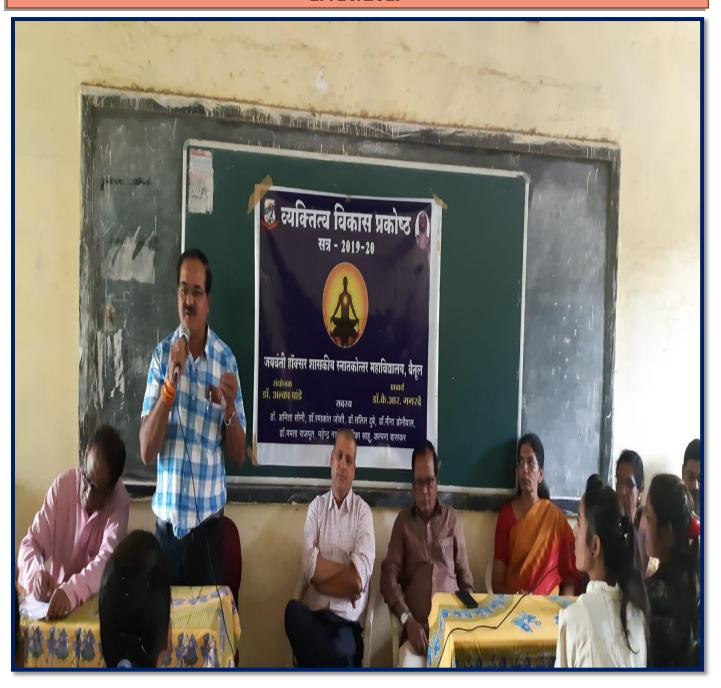

Lecture on 'Human Rights and Social Justice' 20/11/2019





### Jaywanti Haksar Government Post Graduate College, Betul (MP)

Office: Civil Lines, Betul- 460001 Tel: 07141- 234244

E-mail: hegjhpgcbet@mp.gov.inWebsite: www.jhgovtbetul.com



## Lecture on 'Gandhi and Self-Reliance' 19/10/2019







### Jaywanti Haksar Government Post Graduate College, Betul (MP)

Office: Civil Lines, Betul- 460001 Tel: 07141- 234244

E-mail: hegjhpgcbet@mp.gov.inWebsite: www.jhgovtbetul.com



## Lecture on 'Gandhi's Era', by Prof. Dharmendra Kumar 19/10/2019





#### Jaywanti Haksar Government Post Graduate College, Betul (MP)

Office: Civil Lines, Betul- 460001 Tel: 07141- 234244

E-mail: hegjhpgcbet@mp.gov.inWebsite: www.jhgovtbetul.com



## Lecture on 'Gandhi's Era', by Dr. Pradeep Rao 19/10/2019





### Jaywanti Haksar Government Post Graduate College, Betul (MP)

Office: Civil Lines, Betul- 460001 Tel: 07141- 234244

E-mail: hegjhpgcbet@mp.gov.inWebsite: www.jhgovtbetul.com



## Lecture on 'Gandhi's Era', by Dr. Khemraj Magarde 19/10/2019





#### Jaywanti Haksar Government Post Graduate College, Betul (MP)

Office: Civil Lines, Betul- 460001 Tel: 07141- 234244

E-mail: hegjhpgcbet@mp.gov.inWebsite: www.jhgovtbetul.com



## Attendance of Lecture on 'Gandhi's Era' 19/10/2019





| vetter - | व्यक्तिस्य विकास प्रकोष<br>- 12 10 19