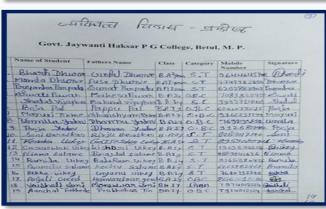

## Cancer Awareness Programme 01/02/2022

जेएच ई न्यू, बैतूल। जेएच कॉलेज बैतूल में मप्र शासन उच्च शिक्षा विभाग के आदेश के परिपालन में प्राचार्य डॉ. विजेता चौबे के संरक्षण में विषय विशेषज्ञ प्रमुख वक्ता पुलिस विभाग के मेडिकल ऑफिसर डॉ. पंजाबराव सोनारे, जिला संगठक डॉ. सुखदेव डॉगरे, गणतंत्र दिवस परेड नई दिल्ली में सहभागिता करने वाले संजय डईके की उपस्थिति में विश्व कैंसर दिवस के अवसर पर निबंध, पोस्टर मेकिंग एवं भाषण प्रतियोगिताएं आयोजित की गई। कैंसर जागरूकता अभियान के अन्तर्गत निबंध प्रतियोगिता में प्रथम सुरूचि काले, द्वितीय विपस्यना सदाने, तृतीय भूषण भावसार, सांत्वना लिश्वता सातपुते, माधुरी आर्य रही। पोस्टर मेकिंग प्रतियोगिता में प्रथम मुस्कान पाल, द्वितीय निधि सुजाने, तृतीय शिवानी मोहबे,

सरला चौधरी रहीं। भाषण प्रतियोगिता में प्रथम माधुरी आर्य, द्वितीय भूषण भावसार, तृतीय कोमल करोले, करण चढ़ोकार रहे।

विश्व कैंसर दिवस के अवसर पर डॉ. पंजाब राव सोनारे ने कहा कैंसर तम्बाकू, बीड़ी, सिगरेट, फसलों में इन्सेक्टीसाईड पेस्टीसाइड के उपयोग क कारण होते हैं। इनक उपयोग स बचना चाहिए। डॉ. सुखदेव डॉगरे ने कहा कि कैंसर गंभीर एवं जानलेवा बीमारी है। भारत में वर्तमान में तीस लाख लोग कैंसर से पीड़ित हैं, प्रतिवर्ध सात लाख लोग कैंसर के कारण मौत के मुंह में समा जाते हैं छत्रा माधुरी आयं ने कहा कैंसर जागरूकत अभियान के अंतर्गत लाखों लोगों को बचाया ज सकता है। कार्यक्रम का संचालन दलनायक योगेश्वर पहाड़े, बालकिशोर अमरूते तथा आभा प्रदर्शन कोमल देशमुख ने किया। कार्यक्रम कं सफल बनाने में कन्हैया अमरूते, नवीन नागले हिमांशु पाटिल, रानी खबसे, गजानंद अमरूते कविता बाड़बुदे, सुशील राज नागले, रज लबाड़े, निकिता पंवार, प्रमिला परिहार आदि व योगदान रहा।