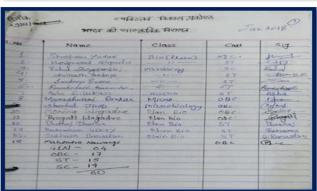

## Cancer Awareness Programme 01/02/2022

जेएच ई न्यू, बैतूल। जेएच कॉलेज बैतूल में मप्र शासन उच्च शिक्षा विभाग के आदेश के परिपालन में प्राचार्य डॉ. विजेता चौबे के संरक्षण में विषय विशेषज्ञ प्रमुख वक्ता पुलिस विभाग के मेडिकल ऑफिसर डॉ. पंजाबराव सोनारे, जिला संगठक डॉ. सुखदेव डॉगरे, गणतंत्र दिवस परेड नई दिल्ली में सहभागिता करने वाले संजय डईके की उपस्थिति में विश्व कैंसर दिवस के अवसर पर निबंध, पोस्टर मेकिंग एवं भाषण प्रतियोगिताएं आयोजित की गई। कैंसर जागरूकता अभियान के अन्तर्गत निबंध प्रतियोगिता में प्रथम सुरूचि काले, द्वितीय विपस्यना सदाने, तृतीय भूषण भावसार, सांत्वना लिश्वता सातपुते, माधुरी आर्य रही। पोस्टर मेकिंग प्रतियोगिता में प्रथम मुस्कान पाल, द्वितीय निधि सुजाने, तृतीय शिवानी मोहबे,

सरला चौधरी रहीं। भाषण प्रतियोगिता में प्रथम माधुरी आर्य, द्वितीय भूषण भावसार, तृतीय कोमल करोले, करण चढ़ोकार रहे।

विश्व कैंसर दिवस के अवसर पर डॉ. पंजाब राव सोनारे ने कहा कैंसर तम्बाकू, बीड़ी, सिगरेट, फसलों में इन्सेक्टीसाईड पेस्टीसाइड के उपयोग क कारण होते हैं। इनक उपयोग स बचना चाहिए। डॉ. सुखदेव डॉगरे ने कहा कि कैंसर गंभीर एवं जानलेवा बीमारी है। भारत में वर्तमान में तीस लाख लोग कैंसर से पीड़ित हैं, प्रतिवर्ध सात लाख लोग कैंसर के कारण मौत के मुंह में समा जाते हैं छत्रा माधुरी आयं ने कहा कैंसर जागरूकत अभियान के अंतर्गत लाखों लोगों को बचाया ज सकता है। कार्यक्रम का संचालन दलनायक योगेश्वर पहाड़े, बालकिशोर अमरूते तथा आभा प्रदर्शन कोमल देशमुख ने किया। कार्यक्रम कं सफल बनाने में कन्हैया अमरूते, नवीन नागले हिमांशु पाटिल, रानी खबसे, गजानंद अमरूते कविता बाड़बुदे, सुशील राज नागले, रज लबाड़े, निकिता पंवार, प्रमिला परिहार आदि व योगदान रहा।