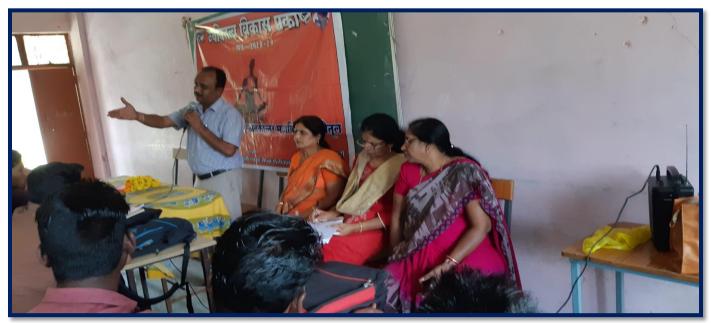

#### Lecture on 'National Development' by Mr. Mohan Nagar 05/02/2022

## ज.हा. शास. रनातकोत्तर अग्रणी महाविद्यालय, वैतूल (म.प्र.) दिनाक ०१ जनवर्श से ३१ मार्च २०२२ 9 युवा राष्ट्र निर्माण में अपने सहमागी बनेः मोहन नागर

## राष्ट्रीय सेवा योजना महिला इकाई का सात दिवसीय विशेष शिविर ग्राम बासपानी में संपन्न

जेएच ई न्यूज, बैतुल। बैतुल की राष्ट्रीय सेवा योजना महिला इकाई का सात दिवसीय विशेष शिविर ग्राम बासपानी में बीदिक सत्र में शिविर के तीसरे दिन शिविर में उपस्थित हुए मोहन नागर, पूर्व राज्य संपर्क अधिकारी डॉ.महेंद्र गिरी,प्राचार्य डॉ.राकेश तिवारी जिला संगठक हाँ. सखदेव होंगरे, रूपेश ठाकरे उपस्थित थे। इस मौके पर भारत भारती मह्मविद्यालय के सचिव मोहन नागर द्वारा राष्ट्र के संदर्भ में विस्तृत रूप से चर्चा कर बताया कि हमारे देश में विभिन्न संस्कृति धर्म परंपराओं की मान्यता हुई, विश्व गुरु के रूप में माना जाता है।

श्री नागर ने कहा कि युवा राष्ट्र निर्माण में सहभागिता करे। डॉ महेंद्र गिरी ने बताया कि एनएसएस दर्शन पर अपने विचार व्यक्त करते हुए बताया कि हम सभी को अपनी दिनचर्या में

अनुशासन का समायोजन करते रहना चाहिए द्वारा संचालित विभिन्न योजनाओं की जानकारी साथ ही अपनी कर्मभूमि जन्मभूमि के प्रति सहज रहना चाहिए। प्राचार्य डॉ राकेश तिवारी ने शासन