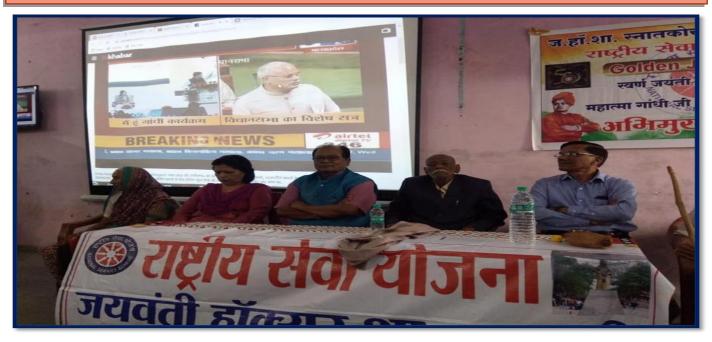

## राष्ट्रीय सेवा योजना महिला इकाई का सात दिवसीय विशेष शिविर ग्राम बासपानी में संपन्न

जेएच ई न्यूज, बैतुल। बैतुल की राष्ट्रीय सेवा योजना महिला इकाई का सात दिवसीय विशेष शिविर ग्राम बासपानी में बीदिक सत्र में शिविर के तीसरे दिन शिविर में उपस्थित हुए मोहन नागर, पूर्व राज्य संपर्क अधिकारी डॉ.महेंद्र गिरी,प्राचार्य डॉ.राकेश तिवारी जिला संगठक हाँ. सखदेव होंगरे, रूपेश ठाकरे उपस्थित थे। इस मौके पर भारत भारती मह्मविद्यालय के सचिव मोहन नागर द्वारा राष्ट्र के संदर्भ में विस्तृत रूप से चर्चा कर बताया कि हमारे देश में विभिन्न संस्कृति धर्म परंपराओं की मान्यता हुई, विश्व गुरु के रूप में माना जाता है।

श्री नागर ने कहा कि युवा राष्ट्र निर्माण में सहभागिता करे। डॉ महेंद्र गिरी ने बताया कि एनएसएस दर्शन पर अपने विचार व्यक्त करते हुए बताया कि हम सभी को अपनी दिनचर्या में

अनुशासन का समायोजन करते रहना चाहिए द्वारा संचालित विभिन्न योजनाओं की जानकारी साथ ही अपनी कर्मभूमि जन्मभूमि के प्रति सहज रहना चाहिए। प्राचार्य डॉ राकेश तिवारी ने शासन