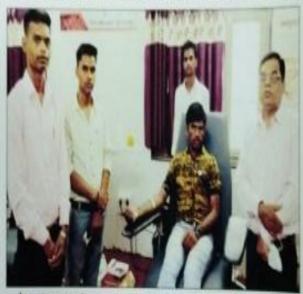

#### **Blood Donation Camp** 29/10/2021

Th. A Mounes

ज.हा. शास. रनातकोत्तर अग्रणी महाविद्यालय, वैतृल (म.प्र.) अध्यक्तिकार के 31 Rater 2021 7

## मेगा फ्री हेल्थ चेकअप एवं ब्लड डोनेशन कैम्प संपन्न

#### नेत्र और दंत रोग विशेषज्ञों ने दिए टिप्स, 250 विद्यार्थियों ने लिया कैम्प का लाभ

जेएच हूं न्युज, बैतुल। स्वामी विवेकानंद करियर मार्गरान प्रकोष्ट, जेएच कॉलेज एवं लायंस क्लाब बैतुल महक के संयुक्त तत्वावधान में महाविद्यालय की प्राचार्या हो विजेता चौचे के संरक्षण में यंग इंडिया डेल्दी इंडिया मेगा फ्री डेल्च चेकअप पर्व ब्लह होनेशन कैम्प संपन्न हुआ। इस कंम्य के माध्यम से विद्याधियों ने अपनी हैल्थ और ररायाजिक कार्य के प्रति जागरूका हुए एवं बड चक्करहिस्स लिया।

रक्तवान शिविर को लेकर युवकों में खासा जनाह देखा गया। साथ ही युवकों को रक्तदान के फायदे भी बताए गए साथ ही रकदाताओं को प्रमाण पत्र भी वितरित किए गए। शिविर में मौजूद लापंस कलब से तुड़े हुए स्वयंसेवकों ने विद्याचियों से आग्रह किया कि जब भी सोशल मीडिया पर रक्तदान से संबंधित किसी भी कार्यक्रम के बारे में पड़े तो उसे नजर अद्यज ना करें और सहयता के लिए आगे आएं। आपका प्रयास किसी की जिल्हारी बच्चा सकता है। इस

अवसर पर 100 व्यक्तियों का शुगर परीक्षण, 113 व्यक्तियों द्वारा चांत चेक, 20 छत्रों द्वारा रक्त दान, 105 लोगों का फी चेकअप कर 100 लोगों को दांतों के प्रोडक्ट प्रदान किया गया। महविद्यालय के लगभग 250 विद्यार्थियों ने रत्तीदान एवं स्वास्थ्य जांच का लाभ प्राप्त किया।

इस अवसर पर विशेषच्य से उपस्थित नेत्र सेग विशेषत्र जॉ.जयदीप पींपली ने विद्याधियों की आंखों से जुड़ी शंकाओं का समाधान भी किया एवं ऑखों की देखभाल एवं उत्तम स्वास्थ्य के लिए आवरपटक कोर्ने बताई। दन्त रोग विशेषज्ञ डॉ.अभिषेक आप्रवाल में डांतों एवं मंसूडों की

स्वस्था रखने एवं देखभाल के टिप्स दिए। लायंस क्लब के पीडीसी, एमजेएफ लॉयन पीएस बग्गा ने रकदान हेतु चुवाओं से आव्हान किया। रक्तदान हेतु जिला चिकित्सालय का विशेष सहयोग रहा एवं स्तड येक अधिकारी दां.अंकित सीते एवं सहयोगी साधियों ने चलित रक्तदान बैंक के द्वार महाविद्यालय में रक्तदान का आयोजन किया। कार्यक्रम मे महाविद्यालय की प्राचार्य हों.विजैता चौबे ने राधी राहयोगियों के प्रति आभार व्यक्त किया। इस अवसर पर ला.ब्रजमोहन भट्टर, ला.रविन्द्र कौर बन्गा, ला.कंचना आहुजा, ला.ग्रेपली कौरिक, ला.दिवी दुवे, ला.बिन्दु पवार, ला.कोर्ति चन्देल, ला.ग्रीपा जसूजा, ला.अनामिका मालबीय, र्वे.निहारिका भावसार, द्वें.अनिता होती. टॉ.सलिल दुबे, डॉ.पनोज उपहे, प्रो.सहल शिंह वकर, प्रो.मनेश मानकर,डॉ. मनोहर सब गावन्डे का विशेष सहयोग रहा। कार्यक्रम में सभी विद्यार्थियों एवं कॉलेज स्टाफ की सहभागिता रही।