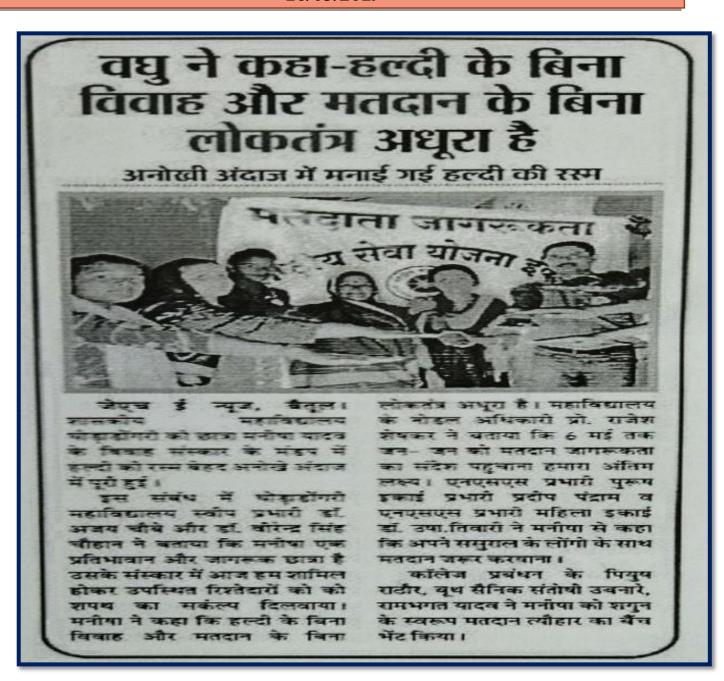

#### Jaywanti Haksar Government Post Graduate College, Betul (MP)

Office: Civil Lines, Betul- 460001 Tel: 07141- 234244 E-mail: hegjhpgcbet@mp.gov.inWebsite: www.jhgovtbetul.com

#### **Donation of Eco-friendly Model** 29/09/2021

## पानी की खाली बोतलों से ईकोफ्रेंडली मॉडल बनाकर कॉलेज के छात्रों ने अस्पताल प्रबंधन को दिए

प्लास्टिक की बोतलों को प्लास्टर ऑफ पेरिस से जोड़कर बनाए जा रहे मॉडल

भारकर संवाददाता । बैतल

कबाड में फेंकी मिनरल वाटर की बोतलों को जोड़कर जेएच कॉलेज के स्टूडेंट्स ने पर्यावरण संतुलन का संदेश देने वाले मॉडल बनाए हैं। इस मॉडल को स्टूडेंट्स अस्पताल प्रबंधन को सौंप दिया है। अब ये मॉडल अस्पताल में लगाए जाएंगे और ये प्लास्टिक मुक्त पर्यावरण का संदेश देंगे। जिससे वहां प्लास्टिक मुक्त परिसर बनाने के लिए जागरुकता लाई जा सके। जेएच कॉलेज के बीएसी और