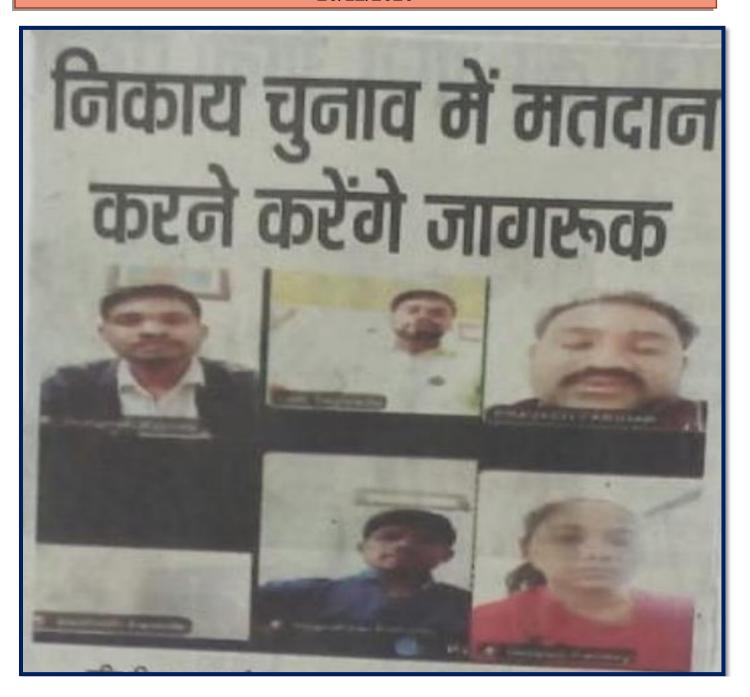

## Celebration of Voter's Day 25/01/2021

## जेएच कॉलेज में मतदाता दिवस मना मतदान राष्ट्र के प्रति दायित्व और जागरूकता का प्रतीक

बैतल @ पत्रिका. जेएच कॉलेज बैतुल में मप्र निर्वाचन आयोग के निर्देशानसार राष्ट्रीय सेवा योजना के तत्वावधान में प्राचार्या डॉ. विजेता चौबे के मार्गदर्शन में जिला संगठक डॉ. सखदेव डोंगरे द्वारा कार्यक्रम अधिकारी डॉ. गोपाल साह, डॉ. प्रतिभा चौरे की उपस्थिति में महाविद्यालय के एसीसी व एनएसएस के विद्यार्थियों को आगामी नगर निकाय पदा पंचायत चुनाव में मतदान करने के लिए शपथ ग्रहण कराई। इस मौके पर डॉ.सखदेव डोंगरे ने संबोधित किया। कार्यक्रम अधिकारी डॉ.जीपी

संविधान से हमें मतदान अधिकार दिया है जिसका उपयोग करना चाहिए। मतदान हमारे राष्ट्र के प्रति प्रेम, दायित्व और हमारी दर्शाता है। इस अवसर चंदेल. पो.मनोज घोरसे, डॉ.प्रगति डोंगरे, निलीमा पीटर, मुख्य लिपिक अनवर क्रेशी, कुमान सिंह, गिरधारी मालवी, एनएसएस के स्वयं सेवक सतीश सलामें संजय उड़के, महिला इकाई दल नायक दिया घिडोडे, उपदलनायक दर्गेश कमरे, योगेश्वर पहाडे, मीनाक्षी राज्यकर, रोशनी उघडे, नवीन नागले, दुर्गाप्रसाद मोरले, अंकेश बारस्कर आदि मौजद थे।