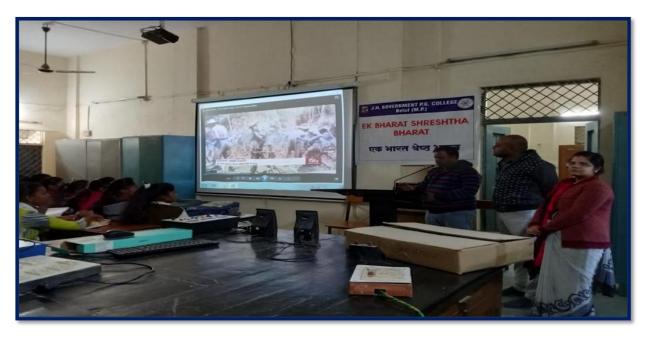

ो. रामकुमार गौतम    | 27.01.2020 |  |
| 7     | Report writing of all activities                                                                          | प्रो. माधुरी धोटे<br>प्रो. ऋषिकांत पंथी    | 29.01.2020 |  |

"एक भारत श्रेष्ठ भारत" के अंतर्गत महाविद्यालय को मोकूंकचंग महाविद्यालय नागालैंड में paired किया गया है। अतः समस्त कार्यक्रम paired राज्य की संस्कृति को घ्यान में रखकर किया जाना है। उपरोक्त सभी प्रभारी डॉ. सुभाष खातरकर, रूसा प्रभारी के मार्गदर्शन में उपरोक्त कार्यक्रम संपन्न करायेगें।

प्रभारी रूसा सेल

जि. विजेता चौबे ज.हा.शासकीय महाविद्यालय बैतूल



#### Jaywanti Haksar Government Post Graduate College, Betul (MP)

Office: Civil Lines, Betul- 460001 Tel: 07141- 234244

E-mail: hegjhpgcbet@mp.gov.inWebsite: www.jhgovtbetul.com



#### **Ek Bharat Shreshth Bharat Programme**







#### Jaywanti Haksar Government Post Graduate College, Betul (MP)

Office: Civil Lines, Betul- 460001 Tel: 07141- 234244

E-mail: hegjhpgcbet@mp.gov.inWebsite: www.jhgovtbetul.com



## 70<sup>th</sup> Anniversary Celebration of Constitution Day 07/01/2020



फैक्स न. 7141-234566 ई-मेल hegjhpgcbet@mp.gov.in

कार्यालय प्राचार्य, जयवन्ती हॉक्सर शासकीय स्नातकोत्तर अग्रणी महाविद्यालय बैतूल, जिला बैतूल (म.प्र.) 460001

बैतूल दिनांक ... त. न । ०। २०१०

द्रभाष क. 07141-234244

**ず. 25**48/3

प्राचार्य.

समस्त शासकीय /अशासकीय / बी.एड. / नर्सिंग / तकनीकी महाविद्यालय

जिला बैतूल।

विषय -संदर्भ - संविधान दिवस की 70वीं वर्षगांठ पर गतिविधियां आयोजित किए जाने विषयक ।

1. जिला खेल और युवा कल्याण अधिकारी बैतूल का पत्र क्र. जिखेयुक/2020/305 बैतूल दिनांक 03/01/2020

2. जिला पंचायत जिला बैतूल का पत्र क