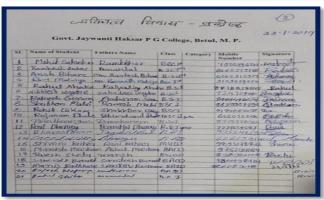

#### **Amrit Mahotsav**

#### (Donation of Woolen Clothes &Blankets) 03/01/2022

दूरभाष क. 07141-234244 (कार्यालय) 07141-234566 (कैपस) e-mail : hegjhpgcbet@mp.gov.in

कार्यालय प्राचार्य, ज.हा.शासकीय स्नातकोत्तर महाविद्यालय बैतूल, (म.प्र.) 460001

बैत्ल, दिनांक 03.01.2022

सूचना

आजावी का अमृत महोत्सव कार्यक्रम के अंतर्गत राष्ट्रीय सेवा योजना इकाई ज.हा. शासकीय रनातकोत्तर महाविद्यालय बैतूल द्वारा वृद्ध एवं जरूरतमंदों के लिये शीतकालीन वस्त्र वितरण नवाचार के संकल्प के साथ वस्त्र संकलन किया जा रहा है। इस नवाचार हेतु ज.हा. शासकीय महाविद्यालय बैतूल से जुड़े समस्त इच्छुक अधिकारी/शिक्षक/कर्मचारी/विद्यार्थी अपने पुराने/जरूरतहीन शीतकालीन वस्त्र, कंबल आदि दे कर सहयोग कर सकते हैं। संकलन कार्य एवं वितरण डॉ. गोपाल प्रसाद साहू एवं सुश्री नीलिमा पीटर कार्यक्रम अधिकारी रासेयों के मार्गदर्शन में किया जा रहा है। संकलन कार्य दिनांक 03.01.2022 से 10.01.2022 तक निरन्तर जारी है। इच्छुक व्यक्ति दान हेतु वस्त्र रासेयों कार्यालय (आई.टी.सेल के पास) में जमा करा सकते है। जो की जरूरतमंदों को दिये जायेगे।

नोट - पुराने वस्त्र घुलकर प्रेस करके राष्ट्रीय सेवा कार्यालय में दोपहर 12.00 से 4.00 बजे तक जमा करें।

सम्पर्क सूत्र -

डॉ.जी.पी.साहू 9424405544

स्वयं सेवक संजय उइके 8770473629

योगेश्वर पहाड़े 9691728514, नवीन नागले 7067774162

कार्यक्रम अधिकारी 8/01/20

रा.सं.यो

ज.हा.शास.स्ना.महाविद्यालय, बैत्ल

ज.हा.शास.स्ना.महाविद्यालय बैतुल