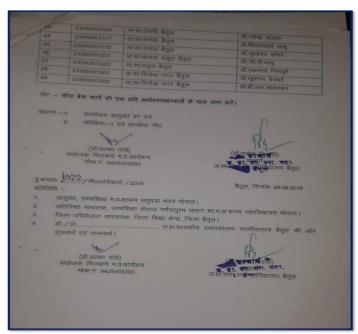

#### Programme on 'Alcohol Prohibition Week' 02/10/2021

GOVERN DK - 07141-234244 फैक्स नमार 07141-234566

e-mail: hegjhpgcbet@mp.gov.in

#### कार्यालय प्राचार्य, जयवन्ती हॉक्सर शासकीय स्नातकीत्तर महाविद्यालय बैतूल (म.प्र.) 460001

कमांक 777 /2021

बेतल दिनांक 25.09.2021

#### कार्यालयीन आदेश

कलेक्टर एवं जिला दंडाधिकारी बैतूल का पत्र क्र. सामा न्याय/2021/1429 दिनांक 17.09.2021 द्वारा निर्देशित किया गया है कि महात्मा गांधी जी की 152 वीं जयंती पर "मद्यय निषेध सप्ताह" (02 अक्टूबर से 08 अक्टूबर 2021) का आयोजन किये जाने संबंधी निर्देश प्राप्त हुये हैं । भारत सरकार द्वारा नशामुक्त भारत अभियान प्रारम्भ किया है, जिसमें नशीली दवाओं की मांग में कमी लाने हेतु विभिन्न कार्यक्रमों को सम्मिक्ति किया जाना है । जिसमें उपचार एवं परामर्थ तथा जनजागृति संबंधी कार्य किये जाना है । वैश्विक महामारी कोविड-19 के शासन द्वारा जारी दिशा निर्देशों के तहत इस दिवस का आयोजन किया जाना है । इस कार्य हेतु निम्नाकित सदस्यों की समिति गठित की जाती है । समिति संलग्न पत्रानुसार कार्यक्रम

| 西. | नाम                                                                                                         | दिनांक     | कार्यक्रम                                                                                              |
|----|-------------------------------------------------------------------------------------------------------------|------------|--------------------------------------------------------------------------------------------------------|
| 1) | 1) डॉ. जी. पी. साहू, कार्यक्रम अधिकारी रास<br>2) प्रो. राजेश शेषकर, सदस्य<br>3) प्रो. मनोज घोरसे, सदस्य     | 02.10.2021 | महात्मा गांधी की जंयती के अवसर<br>पर मध्यपान निषेद्य संबंधी<br>आनलाईन श्रपथग्रहण कार्यक्रम का<br>आयोजन |
| 2) | <ol> <li>सुश्री नीलिमा पीटर, क्रीडा अधिकारी</li> <li>श्री संतोष पवार, अतिथि विद्वान, समाजशास्त्र</li> </ol> | 04.10.2021 | महात्मा गांधी के जीवन दर्शन पर<br>संगोध्ठी का आयोजन                                                    |
| 3) | 1) डॉ. कमलेश अहिरवार, महिला NCC लेफ्टीनेंट अधिकारी<br>2) प्रो. संजय विश्वकर्मा, सदस्य                       | 29.09.2021 | विद्यार्थीयों से मध्यपान निषेद्य हेतु<br>संकल्प पत्र भरवाना                                            |
| 4) | 1) डॉ. खुशात देवघरे, पुरूष NCC लेफ्टीनेंट अधिकारी<br>2) डॉ. चन्द्रशेखर मेश्राम, सदस्य                       | 30.09.2021 | नशा मुक्ति के लिए जनजागृति रेली<br>का आयोजन                                                            |

(डॉ. सुखदेव डोंगरे) जिला संगठक, रासेयो, बैतल

प. कर्माक 7 78 /2021

प्रतिलिपि -

कलेक्टर जिला बैतुल की ओर सूचनार्थ प्रेषित ।

बैतूल दिनांक 25.09.2021

2) समस्त संबंधित अधिकारी, ज.हा.शास.स्ना.महावि. बैतूल की ओर सूचनार्थ ग्रेथित ।

(डॉ. सुखंदेव डॉगरे) जिला संगठक, रासेपो, बैतुल E(1) Staff Person Folder (Leitze Heal) 1) LP 2021 Docs