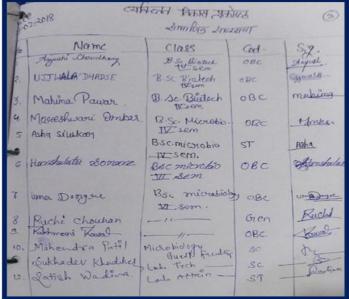

री समस्याओं का हल निकल जायेगा ।

अन्त में उन्होंने छात्र—छात्राओं को संदेश दिया कि जयप्रकाश नारायण की एक मुहिम

व्यवस्था परिवर्तन में 17 लाख लोग विशेषकर युवा जिनमें मैं स्वंय भी शामिल था दिल्ली में एकत्रित हुए

यदि आज भी पूरा युवा एक हो जाये तो देश को नथी दिशा दे सकता है और विकासशील भारत का

निर्माण कर सकता है । अतः हम सब वह निर्मल पानी बन जाये जिसे जिस रंग में मिलाये उसी रंग में

रंग जाये उससे समरसता भी आयेगी, एकता भी आयेगी और हमारा देश समृद्ध बनेगा, शक्तिशाली

13v (डॉ.अलका पांडे) प्रकोष्ठ संयोजक हस्ताक्षर एवं सील

Raw 2 प्राचार्य इस्ताक्षर एवं सील



#### Jaywanti Haksar Government Post Graduate College, Betul (MP)

Office: Civil Lines, Betul- 460001 Tel: 07141- 234244

E-mail: hegjhpgcbet@mp.gov.inWebsite: www.jhgovtbetul.com



# Attendance of Lecture on 'Social Harmony' 27/02/2018









#### Jaywanti Haksar Government Post Graduate College, Betul (MP)

Office: Civil Lines, Betul-460001 Tel: 07141-234244 E-mail: hegjhpgcbet@mp.gov.inWebsite: www.jhgovtbetul.com



#### Lecture on 'India's Cultural Heritage' 29/01/2018

#### व्यक्तित्व विकास प्रकोष्ठ ज.हा.शासकीय स्नातकोत्तर महाविद्यालय बैतूल सत्र 2017–18

विद्यालयीन इकाई प्रभाशे द्वारा प्रेषित की जान ...

महाविद्यालय का नाम — शासकीय जाहा महाविद्यालय बेतूल
नाम नर्भवापुरम्

महाविद्यालयीन इकाई के प्रभाशे का नाम — डी. अल्का पांडे

महाविद्यालयीन इकाई के प्रभाशे का नाम — डी. अल्का पांडे

श्री एस की निर्मूणकर, सेवा निवृत्त मेनेजर भारतीय स्टेट बैंक
श्री एस की निर्मूणकर, सेवा निवृत्त मेनेजर भारतीय स्टेट बैंक
संगीत में अधि तबला विषय के साथ, भारतीय विद्या भवन

मुम्बई से संस्कृत व्याकरण में शास्त्री की उपाधि

भारत की सांस्कृतिक व