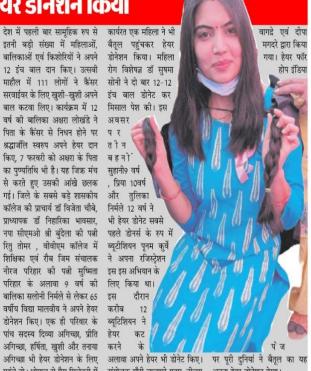

## भेत्र वारियर्स के लिए देश का पहला महिलाओं ने दान सामूहिक केशदान का लगा महाकुंभ

# बैतूल में कैंसर दिवस के मौके पर हेयर डोनेशन किया

जिले में आज हेयर डोनेशन के लिए दानदाताओं का कुंभ लग गया। अवसर था कैंसर जैसी घातक बीमारी से जंग जीतने वाले सरवाईवर एवं वारियर्स के लिए 12 इंच दान करने के अभियान का। कार्यक्रम की शुरुआत मुख्य अतिथि विधायक डॉ योगेश पंडाग्रे, कलेक्टर अमनवीर सिंह बैंस, आरडीपीएस स्कूल की तहसीलदार प्रभात मिश्रा, सीएमओ

नपा अक्षत बुंदेला, अध्यक्ष गौरी एक्सेस की संचालक कल्पना यादव बालापुरे पदम, बूमन्स ऑफ ब्यूटी द्वारा सरस्वती पूजन कर किया गया। पहुंचे तो।भोपाल से पैरा मिलेक्ट्री में संयोजक गौरी बालापुरे पदम, नीलम अनूटा हेयर डोनेशन देखा।

इतनी बडी संख्या में महिलाओं, बैतूल पहुंचकर हेयर बालिकाओं एवं किशोरियों ने अपने डोनेशन किया। महिला 12 इंच बाल दान किए। उत्सवी रोग विशेषज्ञ डॉ सुषमा माहौल में 111 लोगों ने कैंसर सोनी ने दो बार 12-12 सरवाईवर के लिए खुशी-खुशी अपने इंच बाल डोनेट कर बाल कटवा लिए। कार्यक्रम में 12 मिसाल पेश की। इस वर्ष की बालिका अक्षरा लोखंडे ने अवसर पिता के कैंसर से निधन होने पर श्रद्धाजील स्वरुप अपने हेयर दान किए, 7 फरवरी को अक्षरा के पिता बहनों का पुण्यतिथि भी है। यह जिक्र मंच सहानी वर्ष से करते हुए उसकी आंखे छलक , प्रिया 10वर्ष गई। जिले के सबसे बड़े शासकीय और तुलिका कॉलेज की प्राचार्य डॉ विजेता चौबे. प्राध्यापक डॉ निहारिका भावसार. भी हेयर डोनेट सबसे नपा सीएमओ श्री बुंदेला की पत्नी रितु तोमर , वीवीएम कॉलेज में ब्यूटीशियन पूनम कुर्वे शिक्षिका एवं रौब जिम संचालक नीरज परिहार की पत्नी सुष्मिता इस इस अभियान के परिहार के अलावा 9 वर्ष की लिए किया था। बालिका सलोनी निर्मले से लेकर 65 इस वर्षीय विद्या मालवीय ने अपने हेयर करीब डोनेशन किए। एक ही परिवार के पांच सदस्य दिव्या अगिच्छा, प्रीति हेयर अगिच्छा, हर्षिता, खुशी और तनाया करने