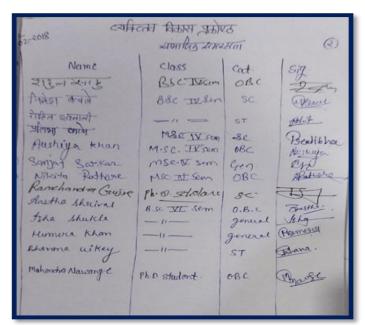

सारी समस्याओं का हल निकल जायेगा ।

अन्त में उन्होंने छात्र—छात्राओं को संदेश दिया कि जयप्रकाश नारायण की एक मुहिम

व्यवस्था परिवर्तन में 17 लाख लोग विशेषकर युवा जिनमें मैं स्वंय भी शामिल था दिल्ली में एकत्रित हुए

यदि आज भी पूरा युवा एक हो जाये तो देश को नथी दिशा दे सकता है और विकासशील भारत का

निर्माण कर सकता है । अतः हम सब वह निर्मल पानी बन जाये जिसे जिस रंग में मिलाये उसी रंग में

रंग जाये उससे समरसता भी आयेगी, एकता भी आयेगी और हमारा देश समृद्ध बनेगा, शक्तिशाली

13v (डॉ.अलका पांडे) प्रकोष्ठ संयोजक हस्ताक्षर एवं सील

Raw 2 प्राचार्य इस्ताक्षर एवं सील



#### Jaywanti Haksar Government Post Graduate College, Betul (MP)

Office: Civil Lines, Betul- 460001 Tel: 07141- 234244

E-mail: hegjhpgcbet@mp.gov.inWebsite: www.jhgovtbetul.com



# Attendance of Lecture on 'Social Harmony' 27/02/2018









#### Jaywanti Haksar Government Post Graduate College, Betul (MP)

Office: Civil Lines, Betul-460001 Tel: 07141-234244 E-mail: hegjhpgcbet@mp.gov.inWebsite: www.jhgovtbetul.com



#### Lecture on 'India's Cultural Heritage' 29/01/2018

#### व्यक्तित्व विकास प्रकोष्ठ ज.हा.शासकीय स्नातकोत्तर महाविद्यालय बैतूल सत्र 2017–18

विद्यालयीन इकाई प्रभाशे द्वारा प्रेषित की जान ...

महाविद्यालय का नाम — शासकीय जाहा महाविद्यालय बेतूल
नाम नर्भवापुरम्

महाविद्यालयीन इकाई के प्रभाशे का नाम — डी. अल्का पांडे

महाविद्यालयीन इकाई के प्रभाशे का नाम — डी. अल्का पांडे

श्री एस की निर्मूणकर, सेवा निवृत्त मेनेजर भारतीय स्टेट बैंक
श्री एस की निर्मूणकर, सेवा निवृत्त मेनेजर भारतीय स्टेट बैंक
संगीत में अधि तबला विषय के साथ, भारतीय विद्या भवन

मुम्बई से संस्कृत व्याकरण में शास्त्री की उपाधि

भारत की सांस्कृतिक