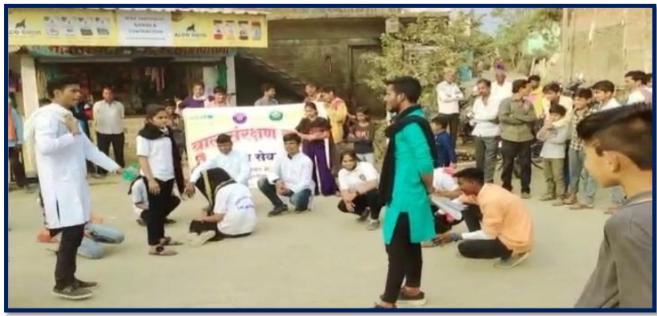

की उपस्थिति में संपन्न हुआ। अंत में स्वयंसेवकों को शिविर में उत्कृष्ट कार्य के लिए प्रमाण पत्र और शिल्ड से सम्मानित भारत के केन्द्र बिंदु बरसाली को भावसार ने व आभार बालकिशोर

अमरूते ने व्यक्त किया। शिविर को सफल बनाने में दलनायक योगेश्वर पहाड़े, उपदलनायक दुर्गेश कुमरे, हिमांशु पाटिल, नवीन नागले, अक्षय मालवी, दुर्गाप्रसाद मोरले, कन्हैया अमरूते, अंकेश बारस्कर, प्रियांश् सोनी, अमित मालवी, कमल कुमरे, पवन मन्नासे, संदीप उडके, आकाश अजनेरे, अभिषेक पंवार, अरूण बागवे, चन्द्रशेखर देशमुख, मिलिंद मसतकर, विकास सलामें सहित सभी स्वयंसेवकों का सरहानीय योगदान रहा।



#### Jaywanti Haksar Government Post Graduate College, Betul (MP)

Office: Civil Lines, Betul- 460001 Tel: 07141- 234244

E-mail: hegjhpgcbet@mp.gov.inWebsite: www.jhgovtbetul.com



## Street Play for Prohibition of Child Marriage 16/03/2021







#### Jaywanti Haksar Government Post Graduate College, Betul (MP)

Office: Civil Lines, Betul- 460001 Tel: 07141- 234244

E-mail: hegjhpgcbet@mp.gov.inWebsite: www.jhgovtbetul.com



#### **Intensive Village Cleanliness Campaign**

08/03/2021

## गांव में चलाया सघन स्वच्छता अभियान

## राष्ट्रीय सेवा योजना का सात दिवसीय विशेष शिविर



जेएच ई न्यज, बैतूल। जेएच कॉलेज की राष्ट्रीय सेवा योजना पुरुष इकाई का 7 से 13 मार्च तक सात दिवसीय विशेष शिविर ग्राम व अनकवाड़ी में आयोजित किया जा रहा है। शिविर के दूसरे दिन सभी स्वयंसेवकों ने ग्राम में स्वच्छता अभियान चलाया जिसमें ग्राम की



मुख्य गलियों की साफ सफाई की और जगह जगह पर पन्नी एवं प्लास्टिक एकत्रित कर निदान किया।

इसके बाद बौद्धिक सत्र में डॉ.जीपी साहू सर ने शिविर का प्रतिवेदन पढ़ा और सभी शिविरारधीयों को गांव में अधिक से अधिक जन जागरूकता करने