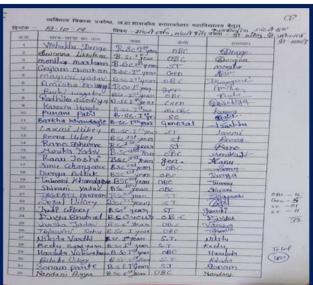

## Cancer Awareness Programme 01/02/2022

जेएच ई न्यू, बैतूल। जेएच कॉलेज बैतूल में मप्र शासन उच्च शिक्षा विभाग के आदेश के परिपालन में प्राचार्य डॉ. विजेता चौबे के संरक्षण में विषय विशेषज्ञ प्रमुख वक्ता पुलिस विभाग के मेडिकल ऑफिसर डॉ. पंजाबराव सोनारे, जिला संगठक डॉ. सुखदेव डॉगरे, गणतंत्र दिवस परेड नई दिल्ली में सहभागिता करने वाले संजय डईके की उपस्थिति में विश्व कैंसर दिवस के अवसर पर निबंध, पोस्टर मेकिंग एवं भाषण प्रतियोगिताएं आयोजित की गई। कैंसर जागरूकता अभियान के अन्तर्गत निबंध प्रतियोगिता में प्रथम सुरूचि काले, द्वितीय विपस्यना सदाने, तृतीय भूषण भावसार, सांत्वना लिश्वता सातपुते, माधुरी आर्य रही। पोस्टर मेकिंग प्रतियोगिता में प्रथम मुस्कान पाल, द्वितीय निधि सुजाने, तृतीय शिवानी मोहबे,

सरला चौधरी रहीं। भाषण प्रतियोगिता में प्रथम माधुरी आर्य, द्वितीय भूषण भावसार, तृतीय कोमल करोले, करण चढ़ोकार रहे।

विश्व कैंसर दिवस के अवसर पर डॉ. पंजाब राव सोनारे ने कहा कैंसर तम्बाकू, बीड़ी, सिगरेट, फसलों में इन्सेक्टीसाईड पेस्टीसाइड के उपयोग क कारण होते हैं। इनक उपयोग स बचना चाहिए। डॉ. सुखदेव डॉगरे ने कहा कि कैंसर गंभीर एवं जानलेवा बीमारी है। भारत में वर्तमान में तीस लाख लोग कैंसर से पीड़ित हैं, प्रतिवर्ध सात लाख लोग कैंसर के कारण मौत के मुंह में समा जाते हैं छत्रा माधुरी आयं ने कहा कैंसर जागरूकत अभियान के अंतर्गत लाखों लोगों को बचाया ज सकता है। कार्यक्रम का संचालन दलनायक योगेश्वर पहाड़े, बालकिशोर अमरूते तथा आभा प्रदर्शन कोमल देशमुख ने किया। कार्यक्रम कं सफल बनाने में कन्हैया अमरूते, नवीन नागले हिमांशु पाटिल, रानी खबसे, गजानंद अमरूते कविता बाड़बुदे, सुशील राज नागले, रज लबाड़े, निकिता पंवार, प्रमिला परिहार आदि व योगदान रहा।