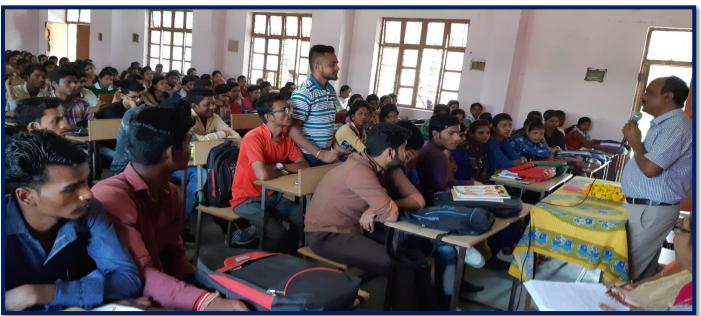

#### Lecture on 'National Development' by Mr. Mohan Nagar 05/02/2022

## ज.हा. शास. रनातकोत्तर अग्रणी महाविद्यालय, वैतूल (म.प्र.) दिनाक ०१ जनवर्श से ३१ मार्च २०२२ 9 युवा राष्ट्र निर्माण में अपने सहमागी बनेः मोहन नागर

## राष्ट्रीय सेवा योजना महिला इकाई का सात दिवसीय विशेष शिविर ग्राम बासपानी में संपन्न

जेएच ई न्यूज, बैतुल। बैतुल की राष्ट्रीय सेवा योजना महिला इकाई का सात दिवसीय विशेष शिविर ग्राम बासपानी में बीदिक सत्र में शिविर के तीसरे दिन शिविर में उपस्थित हुए मोहन नागर, पूर्व राज्य संपर्क अधिकारी डॉ.महेंद्र गिरी,प्राचार्य डॉ.राकेश तिवारी जिला संगठक हाँ. सखदेव होंगरे, रूपेश ठाकरे उपस्थित थे। इस मौके पर भारत भारती मह्मविद्यालय के सचिव मोहन नागर द्वारा राष्ट्र के संदर्भ में विस्तृत रूप से चर्चा कर बताया कि हमारे देश में विभिन्न संस्कृति धर्म परंपराओं की मान्यता हुई, विश्व गुरु के रूप में माना जाता है।

श्री नागर ने कहा कि युवा राष्ट्र निर्माण में सहभागिता करे। डॉ महेंद्र गिरी ने बताया कि एनएसएस दर्शन पर अपने विचार व्यक्त करते हुए बताया कि हम सभी को अपनी दिनचर्या में

अनुशासन का समायोजन करते रहना चाहिए द्वारा संचालित विभिन्न योजनाओं की जानकारी साथ ही अपनी कर्मभूमि जन्मभूमि के प्रति सहज रहना चाहिए। प्राचार्य डॉ राकेश तिवारी ने शासन