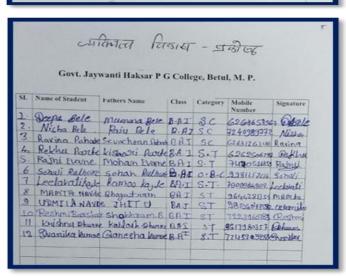

#### **Amrit Mahotsav**

#### (Donation of Woolen Clothes &Blankets) 03/01/2022

दूरभाष क. 07141-234244 (कार्यालय) 07141-234566 (कैपस) e-mail : hegjhpgcbet@mp.gov.in

कार्यालय प्राचार्य, ज.हा.शासकीय स्नातकोत्तर महाविद्यालय बैतूल, (म.प्र.) 460001

बैत्ल, दिनांक 03.01.2022

सूचना

आजावी का अमृत महोत्सव कार्यक्रम के अंतर्गत राष्ट्रीय सेवा योजना इकाई ज.हा. शासकीय रनातकोत्तर महाविद्यालय बैतूल द्वारा वृद्ध एवं जरूरतमंदों के लिये शीतकालीन वस्त्र वितरण नवाचार के संकल्प के साथ वस्त्र संकलन किया जा रहा है। इस नवाचार हेतु ज.हा. शासकीय महाविद्यालय बैतूल से जुड़े समस्त इच्छुक अधिकारी/शिक्षक/कर्मचारी/विद्यार्थी अपने पुराने/जरूरतहीन शीतकालीन वस्त्र, कंबल आदि दे कर सहयोग कर सकते हैं। संकलन कार्य एवं वितरण डॉ. गोपाल प्रसाद साहू एवं सुश्री नीलिमा पीटर कार्यक्रम अधिकारी रासेयों के मार्गदर्शन में किया जा रहा है। संकलन कार्य दिनांक 03.01.2022 से 10.01.2022 तक निरन्तर जारी है। इच्छुक व्यक्ति दान हेतु वस्त्र रासेयों कार्यालय (आई.टी.सेल के पास) में जमा करा सकते है। जो की जरूरतमंदों को दिये जायेगे।

नोट - पुराने वस्त्र घुलकर प्रेस करके राष्ट्रीय सेवा कार्यालय में दोपहर 12.00 से 4.00 बजे तक जमा करें।

सम्पर्क सूत्र -

डॉ.जी.पी.साहू 9424405544

स्वयं सेवक संजय उइके 8770473629

योगेश्वर पहाड़े 9691728514, नवीन नागले 7067774162

कार्यक्रम अधिकारी 8/01/20

रा.सं.यो

ज.हा.शास.स्ना.महाविद्यालय, बैत्ल

ज.हा.शास.स्ना.महाविद्यालय बैतुल