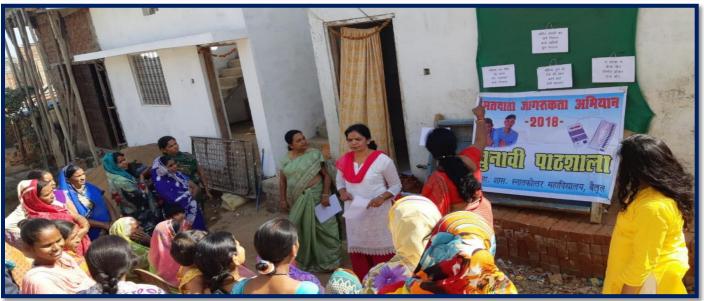

ज.हा.शास.स्ना.महावि. बैतूल में स्वंतत्रता की 75 वीं वर्षगांठ के अवसर पर "आजादी का अमृत महोत्सव" की जानकारी हेतु डॉ. मनोज उघड़े TPO, डॉ. खुशाल देवघरे, प्रो. संजय विश्वकर्मा, डॉ. गोपाल साहू, सुश्री नीलिमा पीटर को निर्देशित किया जाता है कि संबंधित जानकारी का पालन प्रतिवेदन, छायाचित्र, न्यूज सहित अतिरिक्त संचालक कार्यालय को समय-सीमा दिनांक <del>(1.00.2021</del> तक प्रेषित करना सुनिश्चित करें।

11.10.2021

डॉ. सुखदेव डोंगरे) जिला संगठक, रासेयो

(डॉ. विजैता चौंबे) प्राचार्य प्राचार्य ज.हा. शास. स्ना.महावि. बैतूल