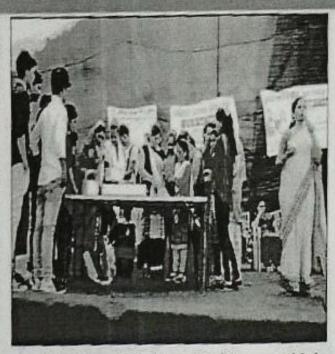

## एनएसएस के छात्र योगेश्वर ने किया रक्तदान

बैतूल। जेरब कॉलेज बैतून के एनएसएस के ताब एवं दलनयक प्रोगेक्टर पहाड़े ने मानव संवेदन एवं दयाभाव से अपर्टिचत सरित रामकरण ग्राम बानाबेर हा के लिए प्राचार्य डॉ. शिकेत चीब के संग्रक में एवं मेंडिकल ऑफ्सर डॉ. ऑकता सीते. रोमेयो जिला संगठक डॉ. सुखदेव डॉगरे, उप दलनायक दुगैर कुमरे, नवीन नागले, बालकिसीर असकते, अभय वामनकर, रामकरण अरसे वर्ग उपस्थित में जिला अस्मताल बैतूल में राजदान किया। ग्राचार्य डॉ. विजेत चीब ने कहा कि रकादान महादान है। सकतानटी के लिए रक्तदान करना वाहिए। डॉ. मुखदेव डॉगरे ने बतावा एनएसएस के साज-साजर सदेव बीचार और जकरतानंद लोगों के लिए रक्तदान करते सते हैं। बोगेश्वर पहाड़े ने इसके पूर्व 2 वृन 2021 को रकादान किया था।

#### Jaywanti Haksar Government Post Graduate College, Betul (MP)

Office: Civil Lines, Betul- 460001 Tel: 07141- 234244 E-mail: hegjhpgcbet@mp.gov.inWebsite: www.jhgovtbetul.com

#### **Donation of Eco-friendly Model** 29/09/2021

## पानी की खाली बोतलों से ईकोफ्रेंडली मॉडल बनाकर कॉलेज के छात्रों ने अस्पताल प्रबंधन को दिए

प्लास्टिक की बोतलों को प्लास्टर ऑफ पेरिस से जोड़कर बनाए जा रहे मॉडल

भारकर संवाददाता । बैतल

कबाड में फेंकी मिनरल वाटर की बोतलों को जोड़कर जेएच कॉलेज के स्टूडेंट्स ने पर्यावरण संतुलन का संदेश देने वाले मॉडल बनाए हैं। इस मॉडल को स्टूडेंट्स अस्पताल प्रबंधन को सौंप दिया है। अब ये मॉडल अस्पताल में लगाए जाएंगे और ये प्लास्टिक मुक्त पर्यावरण का संदेश देंगे। जिससे वहां प्लास्टिक मुक्त परिसर बनाने के लिए जागरुकता लाई जा सके। जेएच कॉलेज के बीएसी और