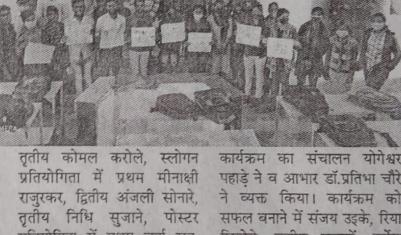

## Competitions for Alcohol Prohibition 31/01/2021

## धनवंती प्रथम द्वितीय अंजली रही, मद्यनिषेध पर हुई अनेक प्रतियोगिताए

बैतूल। जेएच कॉलेज बैतूल में राष्ट्रीय सेवा योजना के तत्वावधान में प्राचार्या डॉ.विजेता चौबे के मार्गदर्शन में और एनएसएस जिला संगठक डॉ.सुखदेव डोंगरे, कार्यक्रम अधिकारी डॉ.जीपी साह, प्रतिभा चौरे की उपस्थिति में मद्य निषेध सकंल्प दिवस मनाया गया। इस मौके पर

मद्यपान निषेद्य की शपथ दिलाते हुए कहा कि मद्यपान से सामाजिक, मानसिक, शारीरिक, सम्मान, घर में कलह और व्यक्तित्व विकास में रूकावट आती है। डॉ.चन्द्रशेखर मेश्राम व डॉ.मनोहर गावंडे ने भी अपने विचार व्यक्त किए।

मद्य निषेध संकल्प दिवस पर इसी विषय से प्रतियोगिताएं संपन्न हुई जिसमें निबंध प्रतियोगिता में प्रथम धनवंती पुंडे, द्वितीय वर्षा रावत,

वृतीय कीमल करोले, स्लोगन प्रतियोगिता में प्रथम मीनाक्षी राजुरकर, द्वितीय अंजली सोनारे, वृतीय निधि सुजाने, पोस्टर प्रतियोगिता में प्रथम वर्षा राव, द्वितीय प्रवीणा लोखंडे, वृतीय दुर्गाप्रसाद मोरले, वाद-विवाद प्रतियोगिता में पक्ष में प्रथम लिक्षता सातपुते, द्वितीय माधुरी आर्य, वृतीय आकाश अजनेरे, विपक्ष में प्रथम सतीष सलामे, द्वितीय कोमल करोले, गीत में प्रथम सतीश सलामें, द्वितीय कन्हैया अमरूते. कोमल करोले रहे। कार्यक्रम का संचालन योगेश्वर पहाड़े ने व आभार डॉ.प्रतिभा चौरे ने व्यक्त किया। कार्यक्रम को सफल बनाने में संजय उइके, रिया घिड़ोडे, सतीश सलामें, दुर्गेश कुमरे, दुर्गेश कुमरे, योगेश्वर पहाड़े, नवीन नागले, साक्षी मन्नासे, पूनम मालवी, रिवना यादव दीपांजली चौरे, नंदिनी सोनी, अभय वामनकर, शिवम मेहरा, संदीप उइके, पंकेश उइके, अरूण बागवे, चन्द्रशेखर राठौर, आकाश नागले, संगम नवड़े, हिमांशु पाटिल का सराहनीय योगदान रहा।