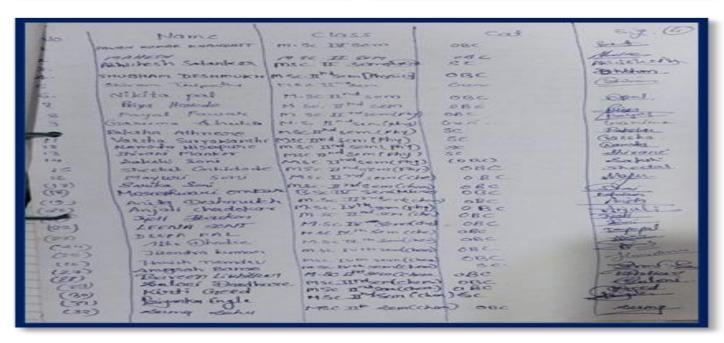

समस्याओं का हल निकल जायेगा ।

अन्त में उन्होंने छात्र—छात्राओं को संदेश दिया कि जयप्रकाश नारायण की एक मुहिम

व्यवस्था परिवर्तन में 17 लाख लोग विशेषकर युवा जिनमें मैं स्वंय भी शामिल था दिल्ली में एकत्रित हुए

यदि आज भी पूरा युवा एक हो जाये तो देश को नथी दिशा दे सकता है और विकासशील भारत का

निर्माण कर सकता है । अतः हम सब वह निर्मल पानी बन जाये जिसे जिस रंग में मिलाये उसी रंग में

रंग जाये उससे समरसता भी आयेगी, एकता भी आयेगी और हमारा देश समृद्ध बनेगा, शक्तिशाली

13v (डॉ.अलका पांडे) प्रकोष्ठ संयोजक हस्ताक्षर एवं सील

Raw 2 प्राचार्य इस्ताक्षर एवं सील



#### Jaywanti Haksar Government Post Graduate College, Betul (MP)

Office: Civil Lines, Betul- 460001 Tel: 07141- 234244

E-mail: hegjhpgcbet@mp.gov.inWebsite: www.jhgovtbetul.com



# Attendance of Lecture on 'Social Harmony' 27/02/2018









#### Jaywanti Haksar Government Post Graduate College, Betul (MP)

Office: Civil Lines, Betul-460001 Tel: 07141-234244 E-mail: hegjhpgcbet@mp.gov.inWebsite: www.jhgovtbetul.com



#### Lecture on 'India's Cultural Heritage' 29/01/2018

#### व्यक्तित्व विकास प्रकोष्ठ ज.हा.शासकीय स्नातकोत्तर महाविद्यालय बैतूल सत्र 2017–18

विद्यालयीन इकाई प्रभाशे द्वारा प्रेषित की जान ...

महाविद्यालय का नाम — शासकीय जाहा महाविद्यालय बेतूल
नाम नर्भवापुरम्

महाविद्यालयीन इकाई के प्रभाशे का नाम — डी. अल्का पांडे

महाविद्यालयीन इकाई के प्रभाशे का नाम — डी. अल्का पांडे

श्री एस की निर्मूणकर, सेवा निवृत्त मेनेजर भारतीय स्टेट बैंक
श्री एस की निर्मूणकर, सेवा निवृत्त मेनेजर भारतीय स्टेट बैंक
संगीत में अधि तबला विषय के साथ, भारतीय विद्या भवन

मुम्बई से संस्कृत व्याकरण में शास्त्री की उपाधि

भारत की सांस्कृतिक विश