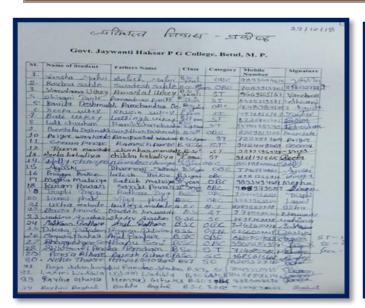

ो समझाते हुये विद्यार्थियों को जागरूक किया कि आपका एक मत प्रजातंत्र को मजबूत बनाने हेतु कितना महत्वपूर्ण है। इसी अवसर पर महाविद्यालय के प्राचार्य डॉ.राकेश कुमार तिवारी ने युवाओं को शत प्रतिशत निष्पक्ष मतदान के लिये प्रेरित किया। डॉ. अलका पांडे व डॉ.मीना डोनीवाल द्वारा महिला मतदाता जागरूकता हेतु छात्राओं को अधिक से अधिक संख्या में पहुंचकर मतदान करने हेतु प्रेरित किया। डॉ.अनिता सोनी, डॉ.ममता राजपूत व कल्पना बारस्कर हारा छात्र—छात्राओं को समय समय पर मतदान हेतु प्रेरित किया। गया।

डॉ.अलका पांडे जिला समन्वयक व्यक्तित्व विकास प्रकोष्ठ



#### Jaywanti Haksar Government Post Graduate College, Betul (MP)

Office: Civil Lines, Betul- 460001 Tel: 07141- 234244

E-mail: hegjhpgcbet@mp.gov.inWebsite: www.jhgovtbetul.com



# Attendance of Lecture on "Voting is the Foundation of Democracy" 29/10/2018



| पर.क. कक्षा