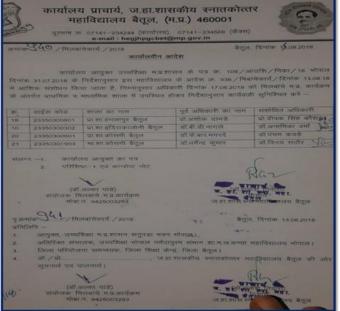

#### Programme on 'Alcohol Prohibition Week' 02/10/2021

GOVERN DK - 07141-234244 फैक्स नमार 07141-234566

e-mail: hegjhpgcbet@mp.gov.in

#### कार्यालय प्राचार्य, जयवन्ती हॉक्सर शासकीय स्नातकीत्तर महाविद्यालय बैतूल (म.प्र.) 460001

कमांक 777 /2021

बेतल दिनांक 25.09.2021

#### कार्यालयीन आदेश

कलेक्टर एवं जिला दंडाधिकारी बैतूल का पत्र क्र. सामा न्याय/2021/1429 दिनांक 17.09.2021 द्वारा निर्देशित किया गया है कि महात्मा गांधी जी की 152 वीं जयंती पर "मद्यय निषेध सप्ताह" (02 अक्टूबर से 08 अक्टूबर 2021) का आयोजन किये जाने संबंधी निर्देश प्राप्त हुये हैं । भारत सरकार द्वारा नशामुक्त भारत अभियान प्रारम्भ किया है, जिसमें नशीली दवाओं की मांग में कमी लाने हेतु विभिन्न कार्यक्रमों को सम्मिक्ति किया जाना है । जिसमें उपचार एवं परामर्थ तथा जनजागृति संबंधी कार्य किये जाना है । वैश्विक महामारी कोविड-19 के शासन द्वारा जारी दिशा निर्देशों के तहत इस दिवस का आयोजन किया जाना है । इस कार्य हेतु निम्नाकित सदस्यों की समिति गठित की जाती है । समिति संलग्न पत्रानुसार कार्यक्रम

| 西. | नाम                                                                                                         | दिनांक     | कार्यक्रम                                                                                              |
|----|-------------------------------------------------------------------------------------------------------------|------------|--------------------------------------------------------------------------------------------------------|
| 1) | 1) डॉ. जी. पी. साहू, कार्यक्रम अधिकारी रास<br>2) प्रो. राजेश शेषकर, सदस्य<br>3) प्रो. मनोज घोरसे, सदस्य     | 02.10.2021 | महात्मा गांधी की जंयती के अवसर<br>पर मध्यपान निषेद्य संबंधी<br>आनलाईन श्रपथग्रहण कार्यक्रम का<br>आयोजन |
| 2) | <ol> <li>सुश्री नीलिमा पीटर, क्रीडा अधिकारी</li> <li>श्री संतोष पवार, अतिथि विद्वान, समाजशास्त्र</li> </ol> | 04.10.2021 | महात्मा गांधी के जीवन दर्शन पर<br>संगोध्ठी का आयोजन                                                    |
| 3) | 1) डॉ. कमलेश अहिरवार, महिला NCC लेफ्टीनेंट अधिकारी<br>2) प्रो. संजय विश्वकर्मा, सदस्य                       | 29.09.2021 | विद्यार्थीयों से मध्यपान निषेद्य हेतु<br>संकल्प पत्र भरवाना                                            |
| 4) | 1) डॉ. खुशात देवघरे, पुरूष NCC लेफ्टीनेंट अधिकारी<br>2) डॉ. चन्द्रशेखर मेश्राम, सदस्य                       | 30.09.2021 | नशा मुक्ति के लिए जनजागृति रेली<br>का आयोजन                                                            |

(डॉ. सुखदेव डोंगरे) जिला संगठक, रासेयो, बैतल

प. कर्माक 7 78 /2021

प्रतिलिपि -

कलेक्टर जिला बैतुल की ओर सूचनार्थ प्रेषित ।

बैतूल दिनांक 25.09.2021

2) समस्त संबंधित अधिकारी, ज.हा.शास.स्ना.महावि. बैतूल की ओर सूचनार्थ ग्रेथित ।