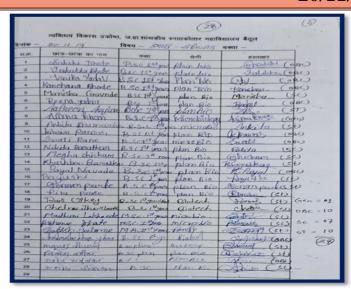

## राष्ट्रीय सेवा योजना महिला इकाई का सात दिवसीय विशेष शिविर ग्राम बासपानी में संपन्न

जेएच ई न्यूज, बैतुल। बैतुल की राष्ट्रीय सेवा योजना महिला इकाई का सात दिवसीय विशेष शिविर ग्राम बासपानी में बीदिक सत्र में शिविर के तीसरे दिन शिविर में उपस्थित हुए मोहन नागर, पूर्व राज्य संपर्क अधिकारी डॉ.महेंद्र गिरी,प्राचार्य डॉ.राकेश तिवारी जिला संगठक हाँ. सखदेव होंगरे, रूपेश ठाकरे उपस्थित थे। इस मौके पर भारत भारती मह्मविद्यालय के सचिव मोहन नागर द्वारा राष्ट्र के संदर्भ में विस्तृत रूप से चर्चा कर बताया कि हमारे देश में विभिन्न संस्कृति धर्म परंपराओं की मान्यता हुई, विश्व गुरु के रूप में माना जाता है।

श्री नागर ने कहा कि युवा राष्ट्र निर्माण में सहभागिता करे। डॉ महेंद्र गिरी ने बताया कि एनएसएस दर्शन पर अपने विचार व्यक्त करते हुए बताया कि हम सभी को अपनी दिनचर्या में

अनुशासन का समायोजन करते रहना चाहिए द्वारा संचालित विभिन्न योजनाओं की जानकारी साथ ही अपनी कर्मभूमि जन्मभूमि के प्रति सहज रहना चाहिए। प्राचार्य डॉ राकेश तिवारी ने शासन

छात्रों को बताइए गई। आज पत्रिका समाचार पत्र द्वारा चित्रकला प्रतियोगिता का आयोजन किया

गया जिसमें प्रथम स्थान दीक्षा देशमुख द्वितीय स्थान रूपाली बोखडे के प्रति स्थान शारदा प्रजापति को स्मृति चिन्ह एवं प्रमाण पत्र प्रदान किए गए। कार्यक्रम का संचालन गायत्री मालवीय लक्षिता सातपुते द्वारा किया गया। आभार व्यक्त कार्यक्रम अधिकारी सुन्नी नीलिमा पीटर द्वारा किया गया। कार्यक्रम में उपस्थित समस्त अतिथियों को राष्ट्रीय सेवा योजना महिला कार्यक्रम अधिकारी द्वारा स्मृति चिन्ह प्रदान किया गया। परियोजना कार्य में गांव में साफ सफाई स्वच्छा के बारे में गांव के नागरिकों को जानकारी पदान की गई। इस अवसर पर लिलता पांडे, रोशानी उगडे,सलोनी मालवीय, श्रेजल सिसोदिया, आंचल महोबे, लक्ष्मी बारमसे, पुष्पांजील कसारे,दामिनी मानकर,प्रो.संतोष पत्नार प्रवीण परिहार ललित तायवाडे सराहनीय सहयोग रहा।