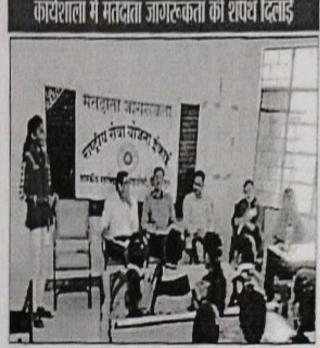

#### Jaywanti Haksar Government Post Graduate College, Betul (MP)

Office: Civil Lines, Betul- 460001 Tel: 07141- 234244 E-mail: hegjhpgcbet@mp.gov.inWebsite: www.jhgovtbetul.com

#### **Donation of Eco-friendly Model** 29/09/2021

## पानी की खाली बोतलों से ईकोफ्रेंडली मॉडल बनाकर कॉलेज के छात्रों ने अस्पताल प्रबंधन को दिए

प्लास्टिक की बोतलों को प्लास्टर ऑफ पेरिस से जोड़कर बनाए जा रहे मॉडल

भारकर संवाददाता । बैतल

कबाड में फेंकी मिनरल वाटर की बोतलों को जोड़कर जेएच कॉलेज के स्टूडेंट्स ने पर्यावरण संतुलन का संदेश देने वाले मॉडल बनाए हैं। इस मॉडल को स्टूडेंट्स अस्पताल प्रबंधन को सौंप दिया है। अब ये मॉडल अस्पताल में लगाए जाएंगे और ये प्लास्टिक मुक्त पर्यावरण का संदेश देंगे। जिससे वहां प्लास्टिक मुक्त परिसर बनाने के लिए जागरुकता लाई जा सके। जेएच कॉलेज के बीएसी और