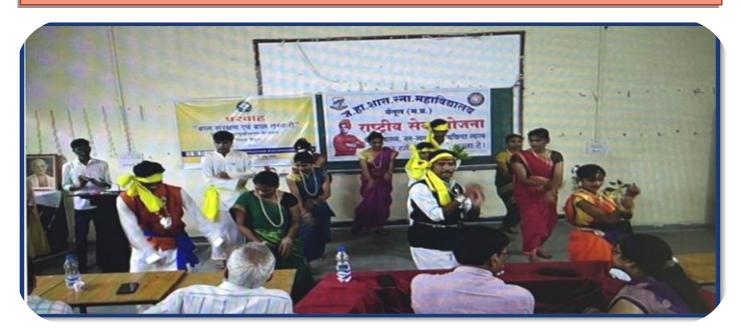

पत्र प्रदान किए गए। कार्यक्रम का संचालन गायत्री मालवीय लक्षिता सातपुते द्वारा किया गया। आभार व्यक्त कार्यक्रम अधिकारी सुन्नी नीलिमा पीटर द्वारा किया गया। कार्यक्रम में उपस्थित समस्त अतिथियों को राष्ट्रीय सेवा योजना महिला कार्यक्रम अधिकारी द्वारा स्मृति चिन्ह प्रदान किया गया। परियोजना कार्य में गांव में साफ सफाई स्वच्छा के बारे में गांव के नागरिकों को जानकारी पदान की गई। इस अवसर पर लिलता पांडे, रोशानी उगडे,सलोनी मालवीय, श्रेजल सिसोदिया, आंचल महोबे, लक्ष्मी बारमसे, पुष्पांजील कसारे,दामिनी मानकर,प्रो.संतोष पत्नार प्रवीण परिहार ललित तायवाडे सराहनीय सहयोग रहा।



#### Jaywanti Haksar Government Post Graduate College, Betul (MP)

Office: Civil Lines, Betul- 460001 Tel: 07141- 234244

E-mail: hegjhpgcbet@mp.gov.inWebsite: www.jhgovtbetul.com



## Cultural Activity by NSS Volunteers 12/01/2022







#### Jaywanti Haksar Government Post Graduate College, Betul (MP)

Office: Civil Lines, Betul- 460001 Tel: 07141- 234244

E-mail: hegjhpgcbet@mp.gov.inWebsite: www.jhgovtbetul.com



#### **Amrit Mahotsav**

#### (Donation of Woolen Clothes &Blankets) 03/01/2022



दूरभाष क. 07141-234244 (कार्यालय) 07141-234566 (कैपस) e-mail : hegjhpgcbet@mp.gov.in

कार्यालय प्राचार्य, ज.हा.शासकीय स्नातकोत्तर महाविद्यालय बैतूल, (म.प्र.) 460001

बैत्ल, दिनांक 03.01.2022

सूचना

आजावी का अमृत महोत्सव कार्यक्रम के अंतर्गत राष्ट्रीय सेवा योजना इकाई ज.हा. शासकीय रनातकोत्तर महाविद्यालय बैतूल द्वारा वृद्ध एवं जरूरतमंदों के लिये शीतकालीन वस्त्र वितरण नवाचार के संकल्प के साथ वस्त्र संकलन किया जा रहा है। इस नवाचार हेतु ज.हा. शासकीय महाविद्यालय बैतूल से जुड़े समस्त इच्छुक अधिकारी/शिक्षक/कर्मचारी/विद्यार्थी अपने