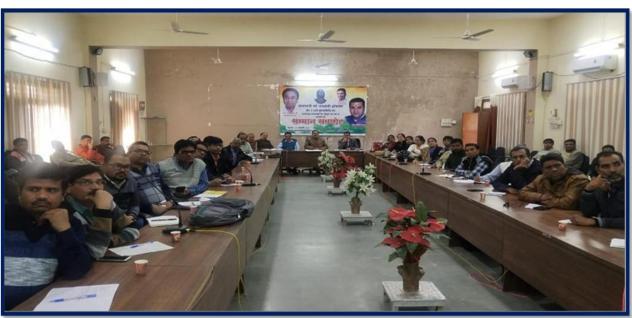

## ज.हा. शास. रनातकोत्तर अग्रणी महाविद्यालय, वैतूल (म.प्र.) दिनाक ०१ जनवर्श से ३१ मार्च २०२२ 9 युवा राष्ट्र निर्माण में अपने सहमागी बनेः मोहन नागर

## राष्ट्रीय सेवा योजना महिला इकाई का सात दिवसीय विशेष शिविर ग्राम बासपानी में संपन्न

जेएच ई न्यूज, बैतुल। बैतुल की राष्ट्रीय सेवा योजना महिला इकाई का सात दिवसीय विशेष शिविर ग्राम बासपानी में बीदिक सत्र में शिविर के तीसरे दिन शिविर में उपस्थित हुए मोहन नागर, पूर्व राज्य संपर्क अधिकारी डॉ.महेंद्र गिरी,प्राचार्य डॉ.राकेश तिवारी जिला संगठक हाँ. सखदेव होंगरे, रूपेश ठाकरे उपस्थित थे। इस मौके पर भारत भारती मह्मविद्यालय के सचिव मोहन नागर द्वारा राष्ट्र के संदर्भ में विस्तृत रूप से चर्चा कर बताया कि हमारे देश में विभिन्न संस्कृति धर्म परंपराओं की मान्यता हुई, विश्व गुरु के रूप में माना जाता है।

श्री नागर ने कहा कि युवा राष्ट्र निर्माण में सहभागिता करे। डॉ महेंद्र गिरी ने बताया कि एनएसएस दर्शन पर अपने विचार व्यक्त करते हुए बताया कि हम सभी को अपनी दिनचर्या में

अनुशासन का समायोजन करते रहना चाहिए द्वारा संचालित विभिन्न योजनाओं की जानकारी साथ ही अपनी कर्मभूमि जन्मभूमि के प्रति सहज रहना चाहिए। प्राचार्य डॉ राकेश तिवारी ने शासन

छात्रों को बताइए गई। आज पत्रिका समाचार पत्र द्वारा चित्रकला प्रतियोगिता का आयोजन किया

गया जिसमें प्रथम स्थान दीक्षा देशमुख द्वितीय स्थान रूपाली बोखडे के प्रति स्थान शारदा प्रजापति को स्मृति चिन्ह एवं प्रमाण पत्र प्रदान किए गए। कार्यक्रम का संचालन गायत्री मालवीय लक्षिता सातपुते द्वारा किया गया। आभार व्यक्त कार्यक्रम अधिकारी सुन्नी नीलिमा पीटर द्वारा किया गया। कार्यक्रम में उपस्थित समस्त अतिथियों को राष्ट्रीय सेवा योजना महिला कार्यक्रम अधिकारी द्वारा स्मृति चिन्ह प्रदान किया गया। परियोजना कार्य में गांव में साफ सफाई स्वच्छा के बारे में गांव के नागरिकों को जानकारी पदान की गई। इस अवसर पर लिलता पांडे, रोशानी उगडे,सलोनी मालवीय, श्रेजल सिसोदिया, आंचल महोबे, लक्ष्मी बारमसे, पुष्पांजील कसारे,दामिनी मानकर,प्रो.संतोष पत्नार प्रवीण परिहार ललित तायवाडे सराहनीय सहयोग रहा।