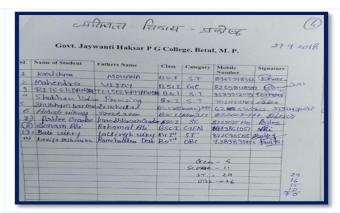

## Cancer Awareness Programme 01/02/2022

जेएच ई न्यू, बैतूल। जेएच कॉलेज बैतूल में मप्र शासन उच्च शिक्षा विभाग के आदेश के परिपालन में प्राचार्य डॉ. विजेता चौबे के संरक्षण में विषय विशेषज्ञ प्रमुख वक्ता पुलिस विभाग के मेडिकल ऑफिसर डॉ. पंजाबराव सोनारे, जिला संगठक डॉ. सुखदेव डॉगरे, गणतंत्र दिवस परेड नई दिल्ली में सहभागिता करने वाले संजय डईके की उपस्थिति में विश्व कैंसर दिवस के अवसर पर निबंध, पोस्टर मेकिंग एवं भाषण प्रतियोगिताएं आयोजित की गई। कैंसर जागरूकता अभियान के अन्तर्गत निबंध प्रतियोगिता में प्रथम सुरूचि काले, द्वितीय विपस्यना सदाने, तृतीय भूषण भावसार, सांत्वना लिश्वता सातपुते, माधुरी आर्य रही। पोस्टर मेकिंग प्रतियोगिता में प्रथम मुस्कान पाल, द्वितीय निधि सुजाने, तृतीय शिवानी मोहबे,

सरला चौधरी रहीं। भाषण प्रतियोगिता में प्रथम माधुरी आर्य, द्वितीय भूषण भावसार, तृतीय कोमल करोले, करण चढ़ोकार रहे।

विश्व कैंसर दिवस के अवसर पर डॉ. पंजाब राव सोनारे ने कहा कैंसर तम्बाकू, बीड़ी, सिगरेट, फसलों में इन्सेक्टीसाईड पेस्टीसाइड के उपयोग क कारण होते हैं। इनक उपयोग स बचना चाहिए। डॉ. सुखदेव डॉगरे ने कहा कि कैंसर गंभीर एवं जानलेवा बीमारी है। भारत में वर्तमान में तीस लाख लोग कैंसर से पीड़ित हैं, प्रतिवर्ध सात लाख लोग कैंसर के कारण मौत के मुंह में समा जाते हैं छत्रा माधुरी आयं ने कहा कैंसर जागरूकत अभियान के अंतर्गत लाखों लोगों को बचाया ज सकता है। कार्यक्रम का संचालन दलनायक योगेश्वर पहाड़े, बालकिशोर अमरूते तथा आभा प्रदर्शन कोमल देशमुख ने किया। कार्यक्रम कं सफल बनाने में कन्हैया अमरूते, नवीन नागले हिमांशु पाटिल, रानी खबसे, गजानंद अमरूते कविता बाड़बुदे, सुशील राज नागले, रज लबाड़े, निकिता पंवार, प्रमिला परिहार आदि व योगदान रहा।