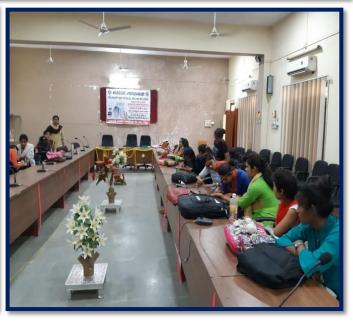

#### Lecture on 'National Development' by Mr. Mohan Nagar 05/02/2022

## ज.हा. शास. रनातकोत्तर अग्रणी महाविद्यालय, वैतूल (म.प्र.) दिनाक ०१ जनवर्श से ३१ मार्च २०२२ 9 युवा राष्ट्र निर्माण में अपने सहमागी बनेः मोहन नागर

## राष्ट्रीय सेवा योजना महिला इकाई का सात दिवसीय विशेष शिविर ग्राम बासपानी में संपन्न

जेएच ई न्यूज, बैतुल। बैतुल की राष्ट्रीय सेवा योजना महिला इकाई का सात दिवसीय विशेष शिविर ग्राम बासपानी में बीदिक सत्र में शिविर के तीसरे दिन शिविर में उपस्थित हुए मोहन नागर, पूर्व राज्य संपर्क अधिकारी डॉ.महेंद्र गिरी,प्राचार्य डॉ.राकेश तिवारी जिला संगठक हाँ. सखदेव होंगरे, रूपेश ठाकरे उपस्थित थे। इस मौके पर भारत भारती मह्मविद्यालय के सचिव मोहन नागर द्वारा राष्ट्र के संदर्भ में विस्तृत रूप से चर्चा कर बताया कि हमारे देश में विभिन्न संस्कृति धर्म परंपराओं की मान्यता हुई, विश्व गुरु के रूप में माना जाता है।

श्री नागर ने कहा कि युवा राष्ट्र निर्माण में सहभागिता करे। डॉ महेंद्र गिरी ने बताया कि एनएसएस दर्शन पर अपने विचार व्यक्त करते हुए बताया कि हम सभी को अपनी दिनचर्या में

अनुशासन का समायोजन करते रहना चाहिए द्वारा संचालित विभिन्न योजनाओं की जानकारी साथ ही अपनी कर्मभूमि जन्मभूमि के प्रति सहज रहना चाहिए। प्राचार्य डॉ राकेश तिवारी ने शासन