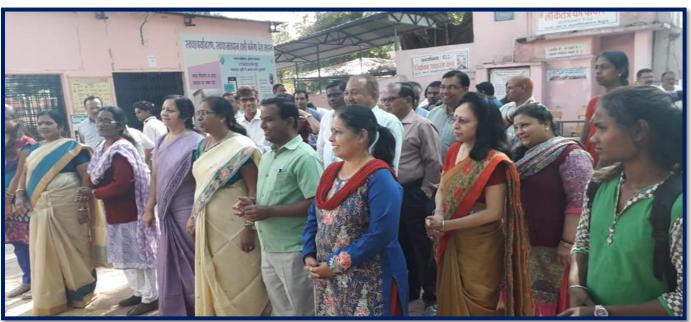

#### **Blood Donation Camp** 29/10/2021

Th. A Mounes

ज.हा. शास. रनातकोत्तर अग्रणी महाविद्यालय, वैतृल (म.प्र.) अध्यक्तिकार के 31 Rater 2021 7

## मेगा फ्री हेल्थ चेकअप एवं ब्लड डोनेशन कैम्प संपन्न

#### नेत्र और दंत रोग विशेषज्ञों ने दिए टिप्स, 250 विद्यार्थियों ने लिया कैम्प का लाभ

जेएच हूं न्युज, बैतुल। स्वामी विवेकानंद करियर मार्गरान प्रकोष्ट, जेएच कॉलेज एवं लायंस क्लाब बैतुल महक के संयुक्त तत्वावधान में महाविद्यालय की प्राचार्या हो विजेता चौचे के संरक्षण में यंग इंडिया डेल्दी इंडिया मेगा फ्री डेल्च चेकअप पर्व ब्लह होनेशन कैम्प संपन्न हुआ। इस कंम्य के माध्यम से विद्याधियों ने अपनी हैल्थ और ररायाजिक कार्य के प्रति जागरूका हुए एवं बड चक्करहिस्स लिया।