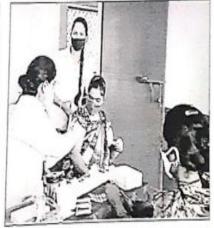

#### **Management by NSS Volunteer Vaccination Centre** 09/08/2021

### प्रो. शिवप्रकाश पंवार, प्रो. ऋषिकात पंथा, डी. एसएस के छात्रों ने वैक्सीनेशन सेंटर पर संभाला मोच

शहरी और ग्रामीण क्षेत्रों में टीकाकरण के लिए लोगों को जागरूक करने कर रहे प्रेरित

जेएच ई न्यूज, बैतूल। मप्र शासन, खास्य्य विभाग द्वारा आयोजित मुख्य चिकित्सा अधिकारी जिला बैतूल डॉ. एके तिवारी द्वारा जलेभर के कोविड-19 टीकाकरण केन्द्र पर र्नएसएस के स्वयं सेवक अपनी उपस्थिति दर्ज रूपते हुए जिला अस्पताल द्वारा गठित टीकाकरण इल को सिक्रय सहयोग कर रहे हैं। प्राचार्या डॉ. वेजेता चौवे के संरक्षण में एवं ग्रसेयों के जिला पंगठक डॉ. सुखदेव होंगरे के मार्गदर्शन में अनेकों ग्रघ्यापकों, कर्मचारियों एवं विद्यार्थियों ने कोविड वैद्यारिक का जीका द्यावागा।

बैतूल के एनसीसी की लेफ्टिनेंट डॉ. कमलेश अहिरवार एमएलबी स्कूल टीकाकरण केंद्र, प्रो. संजय विश्वकर्मा, प्रो. युगल किशोर सरले ने बैतल गंज के सेंटल

स्कूल में टीका लगवाया। इसी प्रकार विद्यार्थी प्रकाश उईके, सरिता चोटेले सहित अनेकों

केंद्र पर इसके अलावा कई विद्यार्थियों ने अपने-अपने गांव के

नजदीकीक टीकाकरण केंद्र पर जाकर रीकाकरण दल को सिक्रय सहयोग दिया।

सोनी एवं वैक्सीन केंद्र आलमपुर विचोली, पूनम मार प्रबीणा लोखंडे ने अरुणा धुवें, मिनाक्षी राजुरकर, अमित मार झिरनाखना केंद्र पर, अध्य मालवी, नवीन नागले, योगेश्वर वालिकशोर अमरूरो वैक्सीन केंद्र कन्या हर्द्रस्कूल बैतूल, ल ने देहगुड़ टीकाकरण सातपुते, वर्षा यवत, रोशनी बनकर ने टीका केंद्र अमदर में सहयोग दिया। इसके अ सरिता चोटेले रेलवे हास्पिटल टीकाकरण आमला, अकित सलामे टोकाकरण केंद्र नि कमल कुमरे टीकाकरण केंद्र टिटवी, बाल वि अमस्ते ने टीकाकरण केंद्र देहगुड़ में स