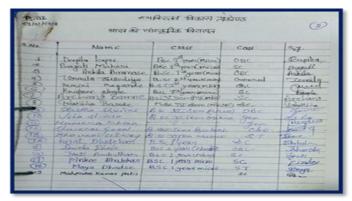

वाले महाराणा प्रताप शिवाजी, लक्ष्मीबाई, दुर्गावती, अवन्तीबाई, छत्रपाल आदि का भी जिक्र किया। वर्तमान में देश की रक्षा करने वाले वास्तिन मिटने वाले कांतिकारियों मगतसिंह, सुखदेव, राजगुरू, चन्द्रशेखर आजाद, विस्मिल, दुर्गामाभी, सुभाष बाबू, विवेकानन्द, वीर सावरकर, लाल-बाल-पाल स्वतंत्रता सांग्राम सेनानियों को याद करते हुये विद्यार्थियों को अन्त में संदेश दिया कि भारत जैसे देश में जन्म लेना हमारा गौरव है इस विरासत के जतन पालन का कर्तव्य हमें निमाना है यही हमारा धर्म है।

( Stell (डॉ.अलका पांडे) प्रकोष्ठ संयोजक हस्ताक्षर एवं सील

हस्ताक्षर एवं सील



#### Jaywanti Haksar Government Post Graduate College, Betul (MP)

Office: Civil Lines, Betul- 460001 Tel: 07141- 234244

E-mail: hegjhpgcbet@mp.gov.inWebsite: www.jhgovtbetul.com



# Attendance of Lecture on 'India's Cultural Heritage' 29/01/2018







| Sas   | Marine               | Class     | caste  | 1009.       |
|-------|----------------------|-----------|--------|-------------|
|       | Soulon               | B. S. C.  | 5.7    | -Smith      |
| 80    | Fanna                | / A Die   | DY.    | Margaran    |
| 941   | Premiere             | 1 9       | 1 55 0 | Sing        |
| 53    | Transporter .        | Base      | 1 36   | - results   |
|       | - Contract           | 6 5       | OBe-   | - Sunon     |
|       | Today Ser 10         | B 5-      | 1 27   | - Third     |
| 16    | William Aran         | 42.5.0.   | 086-   | Same        |
|       | Fallow matigar       | 8.50      | OBC    | - Acin      |
|       | Commer course        | Bes       | 18 mil | C march     |
| 14.00 | The same             | William . |