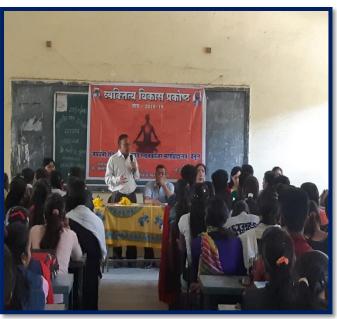

## Cancer Awareness Programme 01/02/2022

जेएच ई न्यू, बैतूल। जेएच कॉलेज बैतूल में मप्र शासन उच्च शिक्षा विभाग के आदेश के परिपालन में प्राचार्य डॉ. विजेता चौबे के संरक्षण में विषय विशेषज्ञ प्रमुख वक्ता पुलिस विभाग के मेडिकल ऑफिसर डॉ. पंजाबराव सोनारे, जिला संगठक डॉ. सुखदेव डॉगरे, गणतंत्र दिवस परेड नई दिल्ली में सहभागिता करने वाले संजय डईके की उपस्थिति में विश्व कैंसर दिवस के अवसर पर निबंध, पोस्टर मेकिंग एवं भाषण प्रतियोगिताएं आयोजित की गई। कैंसर जागरूकता अभियान के अन्तर्गत निबंध प्रतियोगिता में प्रथम सुरूचि काले, द्वितीय विपस्यना सदाने, तृतीय भूषण भावसार, सांत्वना लिश्वता सातपुते, माधुरी आर्य रही। पोस्टर मेकिंग प्रतियोगिता में प्रथम मुस्कान पाल, द्वितीय निधि सुजाने, तृतीय शिवानी मोहबे,

सरला चौधरी रहीं। भाषण प्रतियोगिता में प्रथम माधुरी आर्य, द्वितीय भूषण भावसार, तृतीय कोमल करोले, करण चढ़ोकार रहे।

विश्व कैंसर दिवस के अवसर पर डॉ. पंजाब राव सोनारे ने कहा कैंसर तम्बाकू, बीड़ी, सिगरेट, फसलों में इन्सेक्टीसाईड पेस्टीसाइड के उपयोग क कारण होते हैं। इनक उपयोग स बचना चाहिए। डॉ. सुखदेव डॉगरे ने कहा कि कैंसर गंभीर एवं जानलेवा बीमारी है। भारत में वर्तमान में तीस लाख लोग कैंसर से पीड़ित हैं, प्रतिवर्ध सात लाख लोग कैंसर के कारण मौत के मुंह में समा जाते हैं छत्रा माधुरी आयं ने कहा कैंसर जागरूकत अभियान के अंतर्गत लाखों लोगों को बचाया ज सकता है। कार्यक्रम का संचालन दलनायक योगेश्वर पहाड़े, बालकिशोर अमरूते तथा आभा प्रदर्शन कोमल देशमुख ने किया। कार्यक्रम कं सफल बनाने में कन्हैया अमरूते, नवीन नागले हिमांशु पाटिल, रानी खबसे, गजानंद अमरूते कविता बाड़बुदे, सुशील राज नागले, रज लबाड़े, निकिता पंवार, प्रमिला परिहार आदि व योगदान रहा।