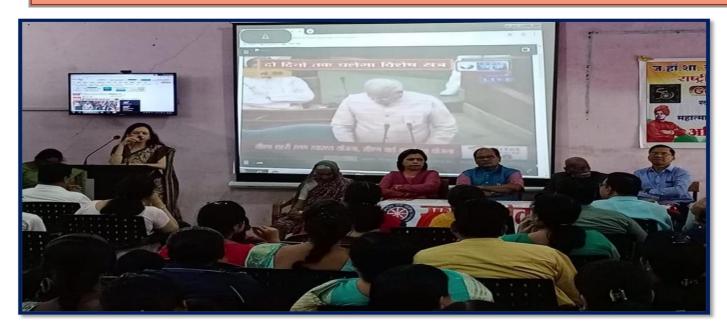

#### Lecture on 'National Development' by Mr. Mohan Nagar 05/02/2022

## ज.हा. शास. रनातकोत्तर अग्रणी महाविद्यालय, वैतूल (म.प्र.) दिनाक ०१ जनवर्श से ३१ मार्च २०२२ 9 युवा राष्ट्र निर्माण में अपने सहमागी बनेः मोहन नागर

## राष्ट्रीय सेवा योजना महिला इकाई का सात दिवसीय विशेष शिविर ग्राम बासपानी में संपन्न

जेएच ई न्यूज, बैतुल। बैतुल की राष्ट्रीय सेवा योजना महिला इकाई का सात दिवसीय विशेष शिविर ग्राम बासपानी में बीदिक सत्र में शिविर के तीसरे दिन शिविर में उपस्थित हुए मोहन नागर, पूर्व राज्य संपर्क अधिकारी डॉ.महेंद्र गिरी,प्राचार्य डॉ.राकेश तिवारी जिला संगठक हाँ. सखदेव होंगरे, रूपेश ठाकरे उपस्थित थे। इस मौके पर भारत भारती मह्मविद्यालय के सचिव मोहन नागर द्वारा राष्ट्र के संदर्भ में विस्तृत रूप से चर्चा कर बताया कि हमारे देश में विभिन्न संस्कृति धर्म परंपराओं की मान्यता हुई, विश्व गुरु के रूप में माना जाता है।

श्री नागर ने कहा कि युवा राष्ट्र निर्माण में सहभागिता करे। डॉ महेंद्र गिरी ने बताया कि एनएसएस दर्शन पर अपने विचार व्यक्त करते हुए बताया कि हम सभी को अपनी दिनचर्या में

अनुशासन का समायोजन करते रहना चाहिए द्वारा संचालित विभिन्न योजनाओं की जानकारी साथ ही अपनी कर्मभूमि जन्मभूमि के प्रति सहज रहना चाहिए। प्राचार्य डॉ राकेश तिवारी ने शासन