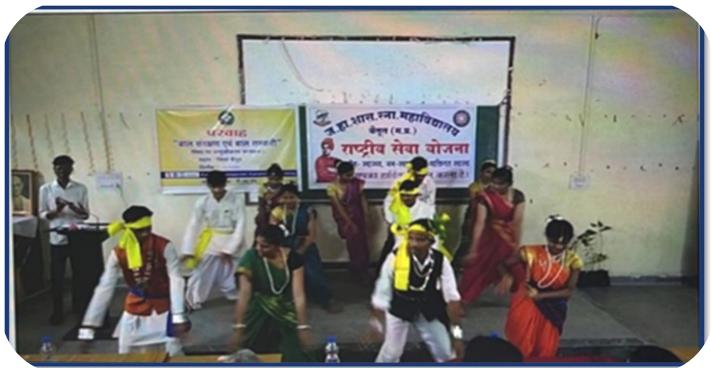

त्र प्रदान किए गए। कार्यक्रम का संचालन गायत्री मालवीय लक्षिता सातपुते द्वारा किया गया। आभार व्यक्त कार्यक्रम अधिकारी सुन्नी नीलिमा पीटर द्वारा किया गया। कार्यक्रम में उपस्थित समस्त अतिथियों को राष्ट्रीय सेवा योजना महिला कार्यक्रम अधिकारी द्वारा स्मृति चिन्ह प्रदान किया गया। परियोजना कार्य में गांव में साफ सफाई स्वच्छा के बारे में गांव के नागरिकों को जानकारी पदान की गई। इस अवसर पर लिलता पांडे, रोशानी उगडे,सलोनी मालवीय, श्रेजल सिसोदिया, आंचल महोबे, लक्ष्मी बारमसे, पुष्पांजील कसारे,दामिनी मानकर,प्रो.संतोष पत्नार प्रवीण परिहार ललित तायवाडे सराहनीय सहयोग रहा।



#### Jaywanti Haksar Government Post Graduate College, Betul (MP)

Office: Civil Lines, Betul- 460001 Tel: 07141- 234244

E-mail: hegjhpgcbet@mp.gov.inWebsite: www.jhgovtbetul.com



## Cultural Activity by NSS Volunteers 12/01/2022







#### Jaywanti Haksar Government Post Graduate College, Betul (MP)

Office: Civil Lines, Betul- 460001 Tel: 07141- 234244

E-mail: hegjhpgcbet@mp.gov.inWebsite: www.jhgovtbetul.com



#### **Amrit Mahotsav**

#### (Donation of Woolen Clothes &Blankets) 03/01/2022



दूरभाष क. 07141-234244 (कार्यालय) 07141-234566 (कैपस) e-mail : hegjhpgcbet@mp.gov.in

कार्यालय प्राचार्य, ज.हा.शासकीय स्नातकोत्तर महाविद्यालय बैतूल, (म.प्र.) 460001

बैत्ल, दिनांक 03.01.2022

सूचना

आजावी का अमृत महोत्सव कार्यक्रम के अंतर्गत राष्ट्रीय सेवा योजना इकाई ज.हा. शासकीय रनातकोत्तर महाविद्यालय बैतूल द्वारा वृद्ध एवं जरूरतमंदों के लिये शीतकालीन वस्त्र वितरण नवाचार के संकल्प के साथ वस्त्र संकलन किया जा रहा है। इस नवाचार हेतु ज.हा. शासकीय महाविद्यालय बैतूल से जुड़े समस्त इच्छुक अधिकारी/शिक्षक/कर्मचारी/विद्यार्थी अपने प