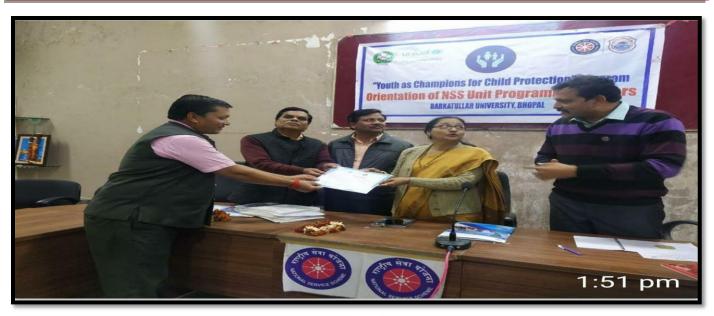

श्री नागर ने कहा कि युवा राष्ट्र निर्माण में सहभागिता करे। डॉ महेंद्र गिरी ने बताया कि एनएसएस दर्शन पर अपने विचार व्यक्त करते हुए बताया कि हम सभी को अपनी दिनचर्या में

अनुशासन का समायोजन करते रहना चाहिए द्वारा संचालित विभिन्न योजनाओं की जानकारी साथ ही अपनी कर्मभूमि जन्मभूमि के प्रति सहज रहना चाहिए। प्राचार्य डॉ राकेश तिवारी ने शासन

छात्रों को बताइए गई। आज पत्रिका समाचार पत्र द्वारा चित्रकला प्रतियोगिता का आयोजन किया

गया जिसमें प्रथम स्थान दीक्षा देशमुख द्वितीय स्थान रूपाली बोखडे के प्रति स्थान शारदा प्रजापति को स्मृति चिन्ह एवं प्रमाण पत्र प्रदान किए गए। कार्यक्रम का संचालन गायत्री मालवीय लक्षिता सातपुते द्वारा किया गया। आभार व्यक्त कार्यक्रम अधिकारी सुन्नी नीलिमा पीटर द्वारा किया गया। कार्यक्रम में उपस्थित समस्त अतिथियों को राष्ट्रीय सेवा योजना महिला कार्यक्रम अधिकारी द्वारा स्मृति चिन्ह प्रदान किया गया। परियोजना कार्य में गांव में साफ सफाई स्वच्छा के बारे में गांव के नागरिकों को जानकारी पदान की गई। इस अवसर पर लिलता पांडे, रोशानी उगडे,सलोनी मालवीय, श्रेजल सिसोदिया, आंचल महोबे, लक्ष्मी बारमसे, पुष्पांजील कसारे,दामिनी मानकर,प्रो.संतोष पत्नार प्रवीण परिहार ललित तायवाडे सराहनीय सहयोग रहा।