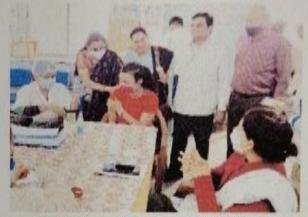

#### **Blood Donation Camp** 29/10/2021

Th. A Mounes

ज.हा. शास. रनातकोत्तर अग्रणी महाविद्यालय, वैतृल (म.प्र.) अध्यक्तिकार के 31 Rater 2021 7

## मेगा फ्री हेल्थ चेकअप एवं ब्लड डोनेशन कैम्प संपन्न

#### नेत्र और दंत रोग विशेषज्ञों ने दिए टिप्स, 250 विद्यार्थियों ने लिया कैम्प का लाभ

जेएच हूं न्युज, बैतुल। स्वामी विवेकानंद करियर मार्गरान प्रकोष्ट, जेएच कॉलेज एवं लायंस क्लाब बैतुल महक के संयुक्त तत्वावधान में महाविद्यालय की प्राचार्या हो विजेता चौचे के संरक्षण में यंग इंडिया डेल्दी इंडिया मेगा फ्री डेल्च चेकअप पर्व ब्लह होनेशन कैम्प संपन्न हुआ। इस कंम्य के माध्यम से विद्याधियों ने अपनी हैल्थ और ररायाजिक कार्य के प्रति जागरूका हुए एवं बड चक्करहिस्स लिया।

रक्तवान शिविर को लेकर युवकों में खासा जनाह देखा गया। साथ ही युवकों को रक्तदान के फायदे भी बताए गए साथ ही रकदाताओं को प्रमाण पत्र भी वितरित किए गए। शिविर में मौजूद लापंस कलब से तुड़े हुए स्वयंसेवकों ने विद्याचियों से आग्रह किया कि जब भी सोशल मीडिया पर रक्तदान से संबंधित किसी भी कार्यक्रम के बारे में पड़े तो उसे नजर अद्यज ना करें और सहयता के लिए आगे आएं। आपका प्रयास किसी की जिल्हारी बच्चा सकता है। इस

अवसर पर 100 व्यक्तियों का शुगर परीक्षण, 113 व्यक्तियों द्वारा चांत चेक, 20 छत्रों द्वारा रक्त दान, 105 लोगों का फी चेकअप कर 100 लोगों को दांतों के प्रोडक्ट प्रदान किया गया। महविद्यालय के लगभग 250 विद्यार्थियों ने रत्तीदान एवं स्वास्थ्य जांच का लाभ प्राप्त किया।

इस अवसर पर विशेषच्य से उपस्थित नेत्र सेग विशेषत्र जॉ.जयदीप पींपली ने विद्याधियों की आंखों से जुड़ी शंकाओं का समाधान भी किया एवं ऑखों की देखभाल एवं उत्तम स्वास्थ्य के लिए आवरपटक कोर्ने बताई। दन्त रोग विशेषज्ञ डॉ.अभिषेक आप्रवाल में डांतों एवं मंसूडों की

स्वस्था रखने एवं देखभाल के टिप्स दिए। लायंस क्लब के पीडीसी, एमजेएफ लॉयन पीएस बग्गा ने रकदान हेतु चुवाओं से आव्हान किया। रक्तदान हेतु जिला चिकित्सालय का विशेष सहयोग रहा एवं स्तड येक अधिकारी दां.अंकित सीते एवं सहयोगी साधियों ने चलित रक्तदान बैंक के द्वार महाविद्यालय में रक्तदान का आयोजन किया। कार्यक्रम मे महाविद्यालय की प्राचार्य हों.विजैता चौबे ने राधी राहयोगियों के प्रति आभार व्यक्त किया। इस अवसर पर ला.ब्रजमोहन भट्टर, ला.रविन्द्र कौर बन्गा, ला.कंचना आहुजा, ला.ग्रेपली कौरिक, ला.दिवी दुवे, ला.बिन्दु पवार, ला.कोर्ति चन्देल, ला.ग्रीपा जसूजा, ला.अनामिका मालबीय, र्वे.निहारिका भावसार, द्वें.अनिता होती. टॉ.सलिल दुबे, डॉ.पनोज उपहे, प्रो.सहल शिंह वकर, प्रो.मनेश मानकर,डॉ. मनोहर सब गावन्डे का विशेष सहयोग रहा। कार्यक्रम में सभी विद्यार्थियों एवं कॉलेज स्टाफ की सहभागिता रही।