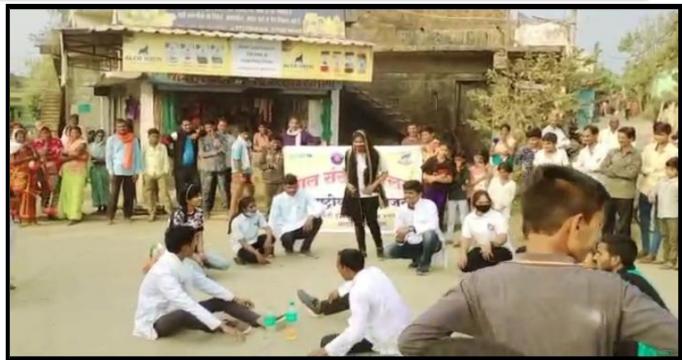

उपस्थिति में संपन्न हुआ। अंत में स्वयंसेवकों को शिविर में उत्कृष्ट कार्य के लिए प्रमाण पत्र और शिल्ड से सम्मानित भारत के केन्द्र बिंदु बरसाली को भावसार ने व आभार बालकिशोर

अमरूते ने व्यक्त किया। शिविर को सफल बनाने में दलनायक योगेश्वर पहाड़े, उपदलनायक दुर्गेश कुमरे, हिमांशु पाटिल, नवीन नागले, अक्षय मालवी, दुर्गाप्रसाद मोरले, कन्हैया अमरूते, अंकेश बारस्कर, प्रियांश् सोनी, अमित मालवी, कमल कुमरे, पवन मन्नासे, संदीप उडके, आकाश अजनेरे, अभिषेक पंवार, अरूण बागवे, चन्द्रशेखर देशमुख, मिलिंद मसतकर, विकास सलामें सहित सभी स्वयंसेवकों का सरहानीय योगदान रहा।



#### Jaywanti Haksar Government Post Graduate College, Betul (MP)

Office: Civil Lines, Betul- 460001 Tel: 07141- 234244

E-mail: hegjhpgcbet@mp.gov.inWebsite: www.jhgovtbetul.com



## Street Play for Prohibition of Child Marriage 16/03/2021







#### Jaywanti Haksar Government Post Graduate College, Betul (MP)

Office: Civil Lines, Betul- 460001 Tel: 07141- 234244

E-mail: hegjhpgcbet@mp.gov.inWebsite: www.jhgovtbetul.com



#### **Intensive Village Cleanliness Campaign**

08/03/2021

## गांव में चलाया सघन स्वच्छता अभियान

## राष्ट्रीय सेवा योजना का सात दिवसीय विशेष शिविर



जेएच ई न्यज, बैतूल। जेएच कॉलेज की राष्ट्रीय सेवा योजना पुरुष इकाई का 7 से 13 मार्च तक सात दिवसीय विशेष शिविर ग्राम व अनकवाड़ी में आयोजित किया जा रहा है। शिविर के दूसरे दिन सभी स्वयंसेवकों ने ग्राम में स्वच्छता अभियान चलाया जिसमें ग्राम की



मुख्य गलियों की साफ सफाई की और जगह जगह पर पन्नी एवं प्लास्टिक एकत्रित कर निदान किया।

इसके बाद बौद्धिक सत्र में डॉ.जीपी साहू सर ने शिविर का प्रतिवेदन पढ़ा और सभी शिविरारधीयों को गांव में अधिक से अधिक जन जागरूकता करने क