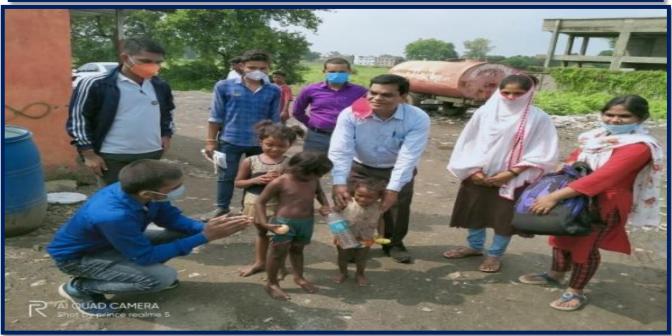

रदीप सिंह राव ने कहा बच्चों का संरक्षण माता-पिता का प्रथम दायित्व है। बाद में समाज और

वरिष्ठ कार्यक्रम अधिकारी राहुल सिंह परिहार ने कहा एनएसएस के स्वयं सेवक बाल संरक्षण पर कार्य कर रही सरकारी संस्थाओं के साथ मिलकर कार्य करें। डॉ. सखदेव डोंगरे ने दो दिवसीय बाल संरक्षण प्रशिक्षण कार्यशाला में उपस्थित हुए सभी अतिथियों, प्राचार्य प्रशिक्षक प्रशांत दुवे, गीरव महासे एवं आसमा खान का प्रशिक्षण देने पर आभार प्रकट किया। कार्यक्रम को सफल बनाने में प्रवीण परिहार, डॉ. जास्मीन खान, सोमचंद साह, संजय उइके, अंजली सोनारे, दीपाली पांडे, ललित तायबाडे का सक्रिय योगदान रहा।



#### Jaywanti Haksar Government Post Graduate College, Betul (MP)



Office: Civil Lines, Betul- 460001 Tel: 07141- 234244

E-mail: hegjhpgcbet@mp.gov.inWebsite: www.jhgovtbetul.com

## Awareness of Education in Slum Areas 24/09/2020







#### Jaywanti Haksar Government Post Graduate College, Betul (MP)



Office: Civil Lines, Betul- 460001 Tel: 07141- 234244

E-mail: hegjhpgcbet@mp.gov.inWebsite: www.jhgovtbetul.com

Year:2019-20

## **Teacher- Parents Meeting** 28/02/2020





#### Jaywanti Haksar Government Post Graduate College, Betul (MP)





## Educational Tour-Bhimbetika, Sanchi, Bhojpur 22/02/2020











#### Jaywanti Haksar Government Post Graduate College, Betul (MP)

Office: Civil Lines, Betul- 460001 Tel: 07141- 234244

E-mail: hegjhpgcbet@mp.gov.inWebsite: www.jhgovtbetul.com



## Yuva Sansad Karyakram 20/02/2020





#### Jaywanti Haksar Government Post Graduate College, Betul (MP)



Office: Civil Lines, Betul- 460001 Tel: 07141- 234244

E-mail: hegjhpgcbet@mp.gov.inWebsite: www.jhgovtbetul.com

##