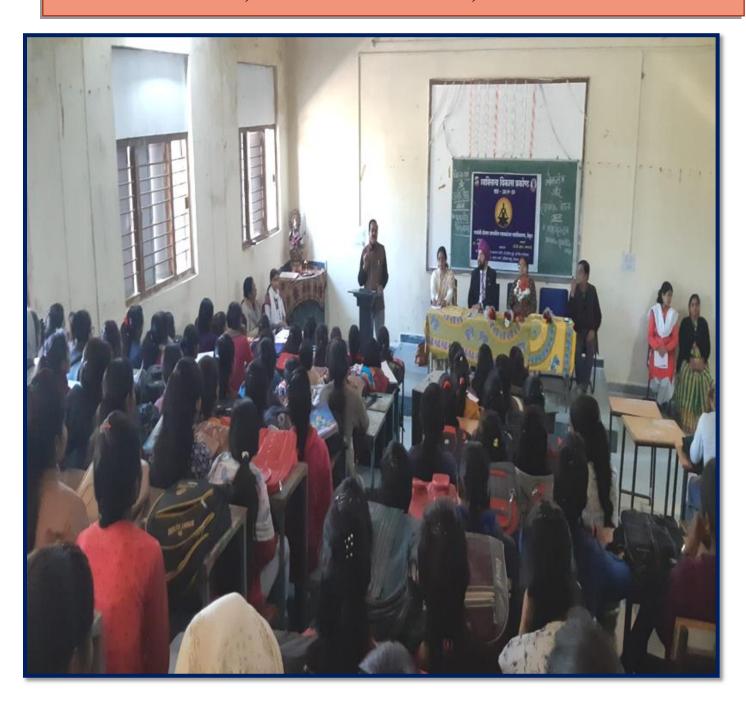

Civil Lines, Betul- 460001 Tel: 07141- 234244

E-mail: hegjhpgcbet@mp.gov.inWebsite: www.jhgovtbetul.com



#### Lecture on 'Social Awareness and Social Equality'

02/02/2020





#### Jaywanti Haksar Government Post Graduate College, Betul (MP)

Office: Civil Lines, Betul- 460001 Tel: 07141- 234244

E-mail: hegjhpgcbet@mp.gov.inWebsite: www.jhgovtbetul.com



## Expert Lecture on 'Social Awareness on Sikh Community' by Mr. Paramjeet Singh Bagga Ex-Dist. Governor of Lions Club, 31/01/2020









#### Jaywanti Haksar Government Post Graduate College, Betul (MP)

Office: Civil Lines, Betul- 460001 Tel: 07141- 234244

E-mail: hegjhpgcbet@mp.gov.inWebsite: www.jhgovtbetul.com



## Expert Lecture on 'Democracy and Social Equality' by Dr. Pradeep Rao, Prof. of Political Science, 31/01/2020





#### Jaywanti Haksar Government Post Graduate College, Betul (MP)

Office: Civil Lines, Betul- 460001 Tel: 07141- 234244

E-mail: hegjhpgcbet@mp.gov.inWebsite: www.jhgovtbetul.com



### Martyrs Day: Death Anniversary of Mahatma Gandhi 30/01/2020

#### कार्यालय आयुक्त, उच्च शिक्षा, मध्यप्रदेश शासन, सतपुडा भवन, भोपाल-462004

क्रमांक 36/ /आउशि / शा. 5'अ' / 20 भोपाल दिनांक 14 /01 / 2020

प्रति 1. कुल सचिव,

- समस्त परम्परागत विश्वविद्यालय, म.प्र.।
- 2. प्राचार्य,
- समस्त, अग्रणी महाविद्यालय मध्यप्रदेश।
- 3. प्राचार्य
  - समस्त शासकीय/अशासकीय महाविद्यालय मध्यप्रदेश।

महात्मा गांधी जी की पुण्यतिथि के अवसर पर प्रश्न मंच प्रतियोगिता के आयोजन के संबंध में। विषय:-

संदर्भ:--उच्च शिक्षा मंत्रालय पत्र क्रमांक 530/05/रासेयो/19/अड़तीस, भोपाल दिनांक 05.07.2019

उपरोक्त विषयांतर्गत संदर्भित पत्र के अ