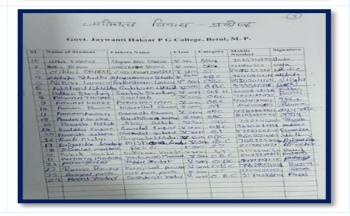

## Cancer Awareness Programme 01/02/2022

जेएच ई न्यू, बैतूल। जेएच कॉलेज बैतूल में मप्र शासन उच्च शिक्षा विभाग के आदेश के परिपालन में प्राचार्य डॉ. विजेता चौबे के संरक्षण में विषय विशेषज्ञ प्रमुख वक्ता पुलिस विभाग के मेडिकल ऑफिसर डॉ. पंजाबराव सोनारे, जिला संगठक डॉ. सुखदेव डॉगरे, गणतंत्र दिवस परेड नई दिल्ली में सहभागिता करने वाले संजय डईके की उपस्थिति में विश्व कैंसर दिवस के अवसर पर निबंध, पोस्टर मेकिंग एवं भाषण प्रतियोगिताएं आयोजित की गई। कैंसर जागरूकता अभियान के अन्तर्गत निबंध प्रतियोगिता में प्रथम सुरूचि काले, द्वितीय विपस्यना सदाने, तृतीय भूषण भावसार, सांत्वना लिश्वता सातपुते, माधुरी आर्य रही। पोस्टर मेकिंग प्रतियोगिता में प्रथम मुस्कान पाल, द्वितीय निधि सुजाने, तृतीय शिवानी मोहबे,

सरला चौधरी रहीं। भाषण प्रतियोगिता में प्रथम माधुरी आर्य, द्वितीय भूषण भावसार, तृतीय कोमल करोले, करण चढ़ोकार रहे।

विश्व कैंसर दिवस के अवसर पर डॉ. पंजाब राव सोनारे ने कहा कैंसर तम्बाकू, बीड़ी, सिगरेट, फसलों में इन्सेक्टीसाईड पेस्टीसाइड के उपयोग क कारण होते हैं। इनक उपयोग स बचना चाहिए। डॉ. सुखदेव डॉगरे ने कहा कि कैंसर गंभीर एवं जानलेवा बीमारी है। भारत में वर्तमान में तीस लाख लोग कैंसर से पीड़ित हैं, प्रतिवर्ध सात लाख लोग कैंसर के कारण मौत के मुंह में समा जाते हैं छत्रा माधुरी आयं ने कहा कैंसर जागरूकत अभियान के अंतर्गत लाखों लोगों को बचाया ज सकता है। कार्यक्रम का संचालन दलनायक योगेश्वर पहाड़े, बालकिशोर अमरूते तथा आभा प्रदर्शन कोमल देशमुख ने किया। कार्यक्रम कं सफल बनाने में कन्हैया अमरूते, नवीन नागले हिमांशु पाटिल, रानी खबसे, गजानंद अमरूते कविता बाड़बुदे, सुशील राज नागले, रज लबाड़े, निकिता पंवार, प्रमिला परिहार आदि व योगदान रहा।