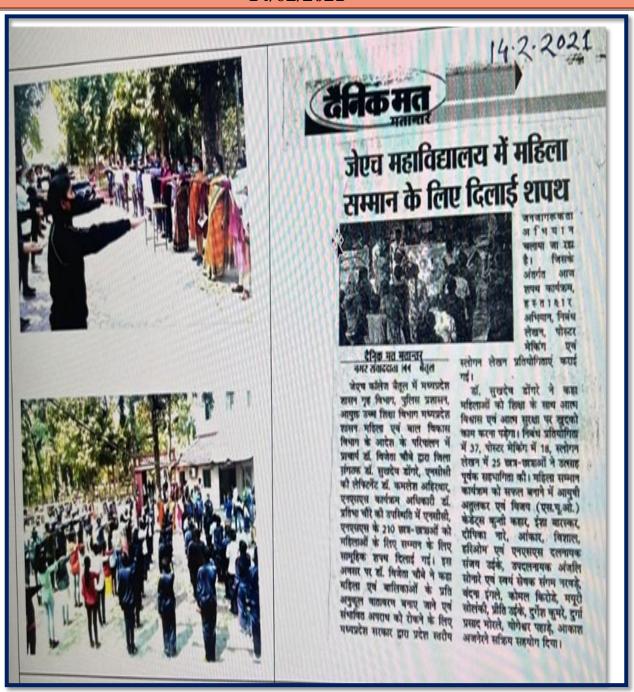

## Oath for Women Honor 14/02/2021

## Celebration of Voter's Day 25/01/2021

## जेएच कॉलेज में मतदाता दिवस मना मतदान राष्ट्र के प्रति दायित्व और जागरूकता का प्रतीक

बैतल @ पत्रिका. जेएच कॉलेज बैतुल में मप्र निर्वाचन आयोग के निर्देशानसार राष्ट्रीय सेवा योजना के तत्वावधान में प्राचार्या डॉ. विजेता चौबे के मार्गदर्शन में जिला संगठक डॉ. सखदेव डोंगरे द्वारा कार्यक्रम अधिकारी डॉ. गोपाल साह, डॉ. प्रतिभा चौरे की उपस्थिति में महाविद्यालय के एसीसी व एनएसएस के विद्यार्थियों को आगामी नगर निकाय पदा पंचायत चुनाव में मतदान करने के लिए शपथ ग्रहण कराई। इस मौके पर डॉ.सखदेव डोंगरे ने संबोधित किया। कार्यक्रम अधिकारी डॉ.जीपी

संविधान से हमें मतदान अधिकार दिया है जिसका उपयोग करना चाहिए। मतदान हमारे राष्ट्र के प्रति प्रेम, दायित्व और हमारी दर्शाता है। इस अवसर चंदेल. पो.मनोज घोरसे, डॉ.प्रगति डोंगरे, निलीमा पीटर, मुख्य लिपिक अनवर क्रेशी, कुमान सिंह, गिरधारी मालवी, एनएसएस के स्वयं सेवक सतीश सलामें संजय उड़के, महिला इकाई दल नायक दिया घिडोडे, उपदलनायक दर्गेश कमरे, योगेश्वर पहाडे, मीनाक्षी राज्यकर, रोशनी उघडे, नवीन नागले, दुर्गाप्रसाद मोरले, अंकेश बारस्कर आदि मौजद थे।