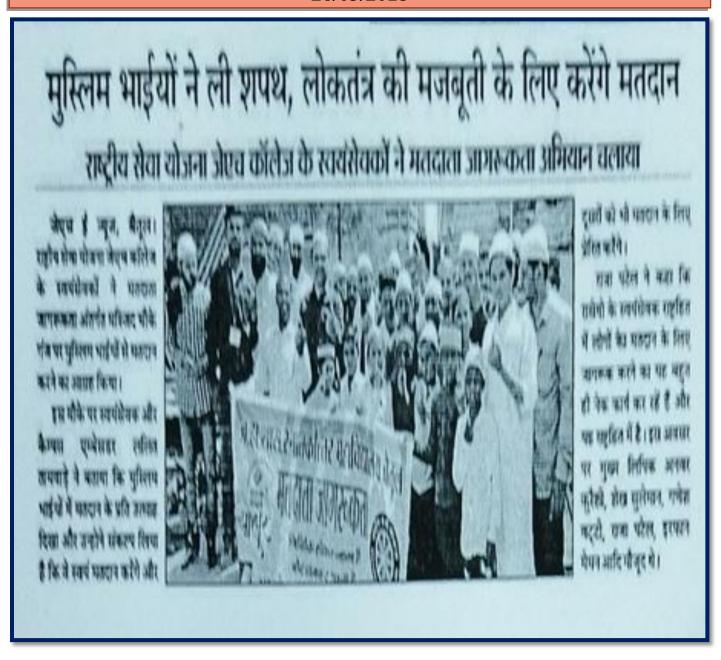

## Awareness against Child Trafficking 06/09/2021

जेएच ई न्यूज, बैतूल। बाल संरक्षण सप्ताह के अंतर्गत राष्ट्रीय सेवा योजना एवं स्वयंसेवी संस्था आवाज के संयुक्त तत्वावधान में बाल तस्करी की रोकधाम के संचालित परवाह परियोजना के माध्यम से ग्राम पंचायत चिखली-आपझा में नुकड़-नाटक गतिविधि से बाजार में आए स्थानीय लोगों में बाल संरक्षण के प्रति लोगों को जागरूक किया।

कार्यक्रम प्राचायां डॉ. विजेता चीबे, जिला संगठक डॉ.सुखरेव डॉगरे के संरक्षण, कार्यक्रम अधिकारी डॉ.जीपी साह, सुब्री नीलिंग पीटर, आवाज जिला समन्वय शुभम बसपाल के मार्गदर्शन में संपन्न हुआ।

जेएच कॉलेज बेतूल के एनएसएस

स्वयंसेवक ने नुष्कड़-नाटक में बाल तस्करी मजदूरी और बाल भिक्षावृत्ति के बारे में लो जगरुक किया।

साथ ही नुबाड़ नाटक के माध्यम से च हेल्यलाइन 1098, बाल श्रम की शिकाया करने हेतु पेसिल वेबसाइट के बारे में ब नुबाड़ नाटक के माध्यम से जागहकता औं को सफल बनाने में पूर्व दलनायक संजय दुगेंश कुमरे, दलनायक योगेश्वर पहाड़े, ब असरते, बालिकशोर अमरते, अमित मा दुगीप्रसाद मोरले, भूषण भावसार, मं गुज्यकर, कविता वडबुढे, लिश्वता सातपुते, सुजाने का सग्हीय योगदान हहा। नुबाड़ : ग्रामीणों ने देखा और इसकी ससहना की।