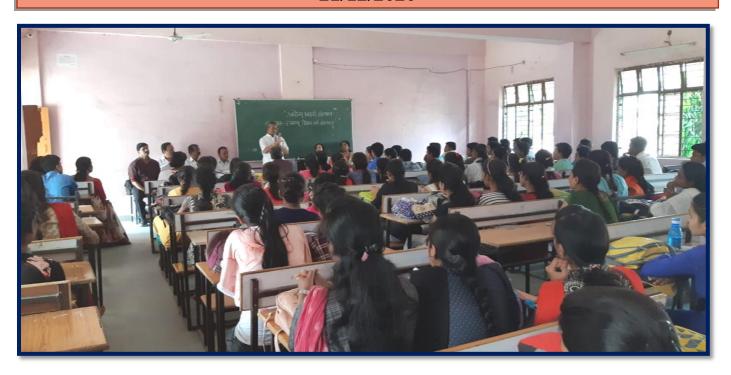

#### Lecture on 'National Development' by Mr. Mohan Nagar 05/02/2022

## ज.हा. शास. रनातकोत्तर अग्रणी महाविद्यालय, वैतूल (म.प्र.) दिनाक ०१ जनवर्श से ३१ मार्च २०२२ 9 युवा राष्ट्र निर्माण में अपने सहमागी बनेः मोहन नागर

## राष्ट्रीय सेवा योजना महिला इकाई का सात दिवसीय विशेष शिविर ग्राम बासपानी में संपन्न

जेएच ई न्यूज, बैतुल। बैतुल की राष्ट्रीय सेवा योजना महिला इकाई का सात दिवसीय विशेष शिविर ग्राम बासपानी में बीदिक सत्र में शिविर के तीसरे दिन शिविर में उपस्थित हुए मोहन नागर, पूर्व राज्य संपर्क अधिकारी डॉ.महेंद्र गिरी,प्राचार्य डॉ.राकेश तिवारी जिला संगठक हाँ. सखदेव होंगरे, रूपेश ठाकरे उपस्थित थे। इस मौके पर भारत भारती मह्मविद्यालय के सचिव मोहन नागर द्वारा राष्ट्र के संदर्भ में विस्तृत रूप से चर्चा कर बताया कि हमारे देश में विभिन्न संस्कृति धर्म परंपराओं की मान्यता हुई, विश्व गुरु के रूप में माना जाता है।

श्री नागर ने कहा कि युवा राष्ट्र निर्माण में सहभागिता करे। डॉ महेंद्र गिरी ने बताया कि एनएसएस दर्शन पर अपने विचार व्यक्त करते हुए बताया कि हम सभी को अपनी दिनचर्या में

अनुशासन का समायोजन करते रहना चाहिए द्वारा संचालित विभिन्न योजनाओं की जानकारी साथ ही अपनी कर्मभूमि जन्मभूमि के प्रति सहज रहना चाहिए। प्राचार्य डॉ राकेश तिवारी ने शासन