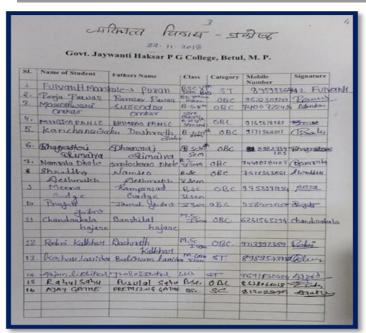

ज.हा.शास.स्ना.महावि. बैतूल में स्वंतत्रता की 75 वीं वर्षगांठ के अवसर पर "आजादी का अमृत महोत्सव" की जानकारी हेतु डॉ. मनोज उघड़े TPO, डॉ. खुशाल देवघरे, प्रो. संजय विश्वकर्मा, डॉ. गोपाल साहू, सुश्री नीलिमा पीटर को निर्देशित किया जाता है कि संबंधित जानकारी का पालन प्रतिवेदन, छायाचित्र, न्यूज सहित अतिरिक्त संचालक कार्यालय को समय-सीमा दिनांक <del>(1.00.2021</del> तक प्रेषित करना सुनिश्चित करें।

11.10.2021

डॉ. सुखदेव डोंगरे) जिला संगठक, रासेयो

(डॉ. विजैता चौंबे) प्राचार्य प्राचार्य ज.हा. शास. स्ना.महावि. बैतूल