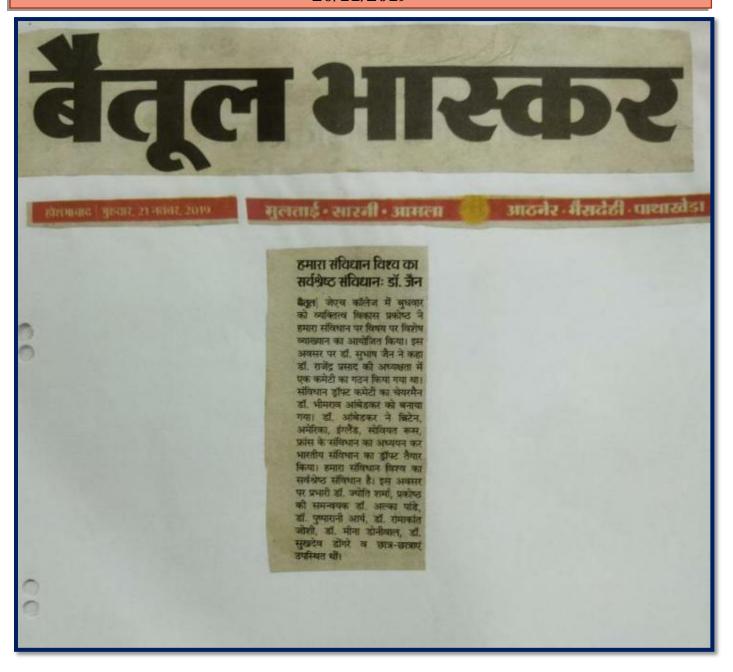

## Expert Lecture on 'Democracy and Social Equality' by Dr. Pradeep Rao, Prof. of Political Science, 31/01/2020