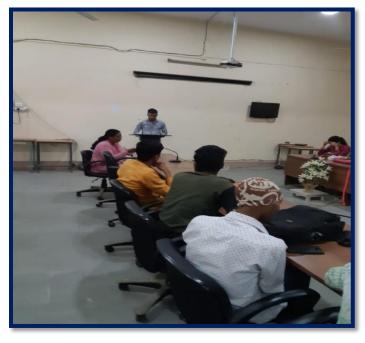

#### Lecture on 'National Development' by Mr. Mohan Nagar 05/02/2022

## ज.हा. शास. रनातकोत्तर अग्रणी महाविद्यालय, वैतूल (म.प्र.) दिनाक ०१ जनवर्श से ३१ मार्च २०२२ 9 युवा राष्ट्र निर्माण में अपने सहमागी बनेः मोहन नागर

## राष्ट्रीय सेवा योजना महिला इकाई का सात दिवसीय विशेष शिविर ग्राम बासपानी में संपन्न

जेएच ई न्यूज, बैतुल। बैतुल की राष्ट्रीय सेवा योजना महिला इकाई का सात दिवसीय विशेष शिविर ग्राम बासपानी में बीदिक सत्र में शिविर के तीसरे दिन शिविर में उपस्थित हुए मोहन नागर, पूर्व राज्य संपर्क अधिकारी डॉ.महेंद्र गिरी,प्राचार्य डॉ.राकेश तिवारी जिला संगठक हाँ. सखदेव होंगरे, रूपेश ठाकरे उपस्थित थे। इस मौके पर भारत भारती मह्मविद्यालय के सचिव मोहन नागर द्वारा राष्ट्र के संदर्भ में विस्तृत रूप से चर्चा कर बताया कि हमारे देश में विभिन्न संस्कृति धर्म परंपराओं की मान्यता हुई, विश्व गुरु के रूप में माना जाता है।

श्री नागर ने कहा कि युवा राष्ट्र निर्माण में सहभागिता करे। डॉ महेंद्र गिरी ने बताया कि एनएसएस दर्शन पर अपने विचार व्यक्त करते हुए बताया कि हम सभी को अपनी दिनचर्या में

अनुशासन का समायोजन करते रहना चाहिए द्वारा संचालित विभिन्न योजनाओं की जानकारी साथ ही अपनी कर्मभूमि जन्मभूमि के प्रति सहज रहना चाहिए। प्राचार्य डॉ राकेश तिवारी ने शासन