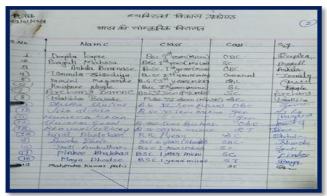

े वाले महाराणा प्रताप शिवाजी, लक्ष्मीबाई, दुर्गावती, अवन्तीबाई, छत्रपाल आदि का भी जिक्र किया। वर्तमान में देश की रक्षा करने वाले वास्तिन मिटने वाले कांतिकारियों मगतसिंह, सुखदेव, राजगुरू, चन्द्रशेखर आजाद, विस्मिल, दुर्गामाभी, सुभाष बाबू, विवेकानन्द, वीर सावरकर, लाल-बाल-पाल स्वतंत्रता सांग्राम सेनानियों को याद करते हुये विद्यार्थियों को अन्त में संदेश दिया कि भारत जैसे देश में जन्म लेना हमारा गौरव है इस विरासत के जतन पालन का कर्तव्य हमें निमाना है यही हमारा धर्म है।

( Stell (डॉ.अलका पांडे) प्रकोष्ठ संयोजक हस्ताक्षर एवं सील

हस्ताक्षर एवं सील



#### Jaywanti Haksar Government Post Graduate College, Betul (MP)

Office: Civil Lines, Betul- 460001 Tel: 07141- 234244

E-mail: hegjhpgcbet@mp.gov.inWebsite: www.jhgovtbetul.com



# Attendance of Lecture on 'India's Cultural Heritage' 29/01/2018







| Sas   | Marine               | Class     | caste  | 1009.       |
|-------|----------------------|-----------|--------|-------------|
|       | Soulon               | B. S. C.  | 5.7    | -Smith      |
| 80    | Fanna                | / A Die   | DY.    | Margaran    |
| 941   | Premiere             | 1 9       | 1 55 0 | Sing        |
| 53    | Transporter .        | Base      | 1 36   | - results   |
|       | - Contract           | 6 5       | OBe-   | - Sunon     |
|       | Today Ser 10         | B 5-      | 1 27   | - Third     |
| 16    | William Aran         | 42.5.0.   | 086-   | Same        |
|       | Fallow matigar       | 8.50      | OBC    | - Acin      |
|       | Commer course        | Bes       | 18 mil | C march     |
| 14.00 | The same             | William . |