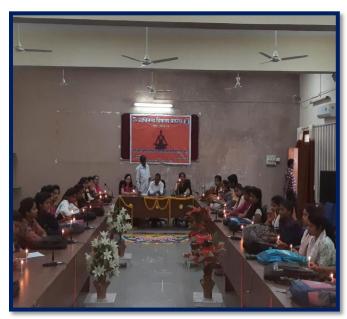

ोग इत्यादि की मलिनता आच्छादित कर लेती है। हमारा प्रयास 'स्थित प्रक्रता' के माध्यम से, सुख-दुख, शत्रु-मित्र, मान-अपमान में समभाव का अभ्यास करते हुय अञ्चानला की मलिनला को दूर कर ईश्वरत्व के अहसास हेतु प्रयत्नशील होना घाहिये। लह्य निर्धार

एकाम चित्तता, एकान्त, भीन, कठिन परिश्रम, अध्यवसाय, प्रयास, तृढ इच्छा शक्ति, आत्मविश्वसास, समय प्रबन्धन इत्यादि के महत्त्व को विभिन्न सूच्टान्तों के माध्यम से बताते हुये उन्होंने कहा कि इनके सहारे व्यक्ति अवश्यमेव सफल हो सकता है। उन्होंने कहा कि सीहार्द एवं सद्मावना हेतु हमें प्राणी—मात्र से प्रेम करना होगा तथा वसुधैव कुटुम्बकम् के सिद्धान्तों पर चलना होगा।

(ऑ.राकेश तिवारी) प्राचार्य हस्ताक्षर एवं सील



### Jaywanti Haksar Government Post Graduate College, Betul (MP)





# Lecture on "Mutual Harmony and Brotherhood" by Prof. Meenakshi Choubey,22/11/2018











#### Jaywanti Haksar Government Post Graduate College, Betul (MP)

Office: Civil Lines, Betul- 460001 Tel: 07141- 234244

E-mail: hegjhpgcbet@mp.gov.inWebsite: www.jhgovtbetul.com



# Attendance of Lecture on "Mutual Harmony and Brotherhood" 22/11/2018





|                    | Wanti Haksar P             |                   |          |                  | 22/11/18<br>2-2/11/18 |
|--------------------|----------------------------|-------------------|----------|------------------|-----------------------|
| SL Name of Student | Fathers Name               | Class             | Category | Mobile<br>Number | Signature             |
| 1. Fryshvar Panale |                            |                   | 56       | 36317205H        | 25800-                |
| Robil wikey        | Shui