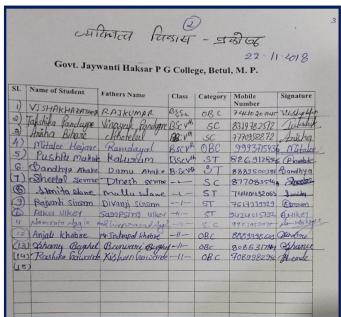

ज.हा.शास.स्ना.महावि. बैतूल में स्वंतत्रता की 75 वीं वर्षगांठ के अवसर पर "आजादी का अमृत महोत्सव" की जानकारी हेतु डॉ. मनोज उघड़े TPO, डॉ. खुशाल देवघरे, प्रो. संजय विश्वकर्मा, डॉ. गोपाल साहू, सुश्री नीलिमा पीटर को निर्देशित किया जाता है कि संबंधित जानकारी का पालन प्रतिवेदन, छायाचित्र, न्यूज सहित अतिरिक्त संचालक कार्यालय को समय-सीमा दिनांक <del>(1.00.2021</del> तक प्रेषित करना सुनिश्चित करें।

11.10.2021

डॉ. सुखदेव डोंगरे) जिला संगठक, रासेयो

(डॉ. विजैता चौंबे) प्राचार्य प्राचार्य ज.हा. शास. स्ना.महावि. बैतूल