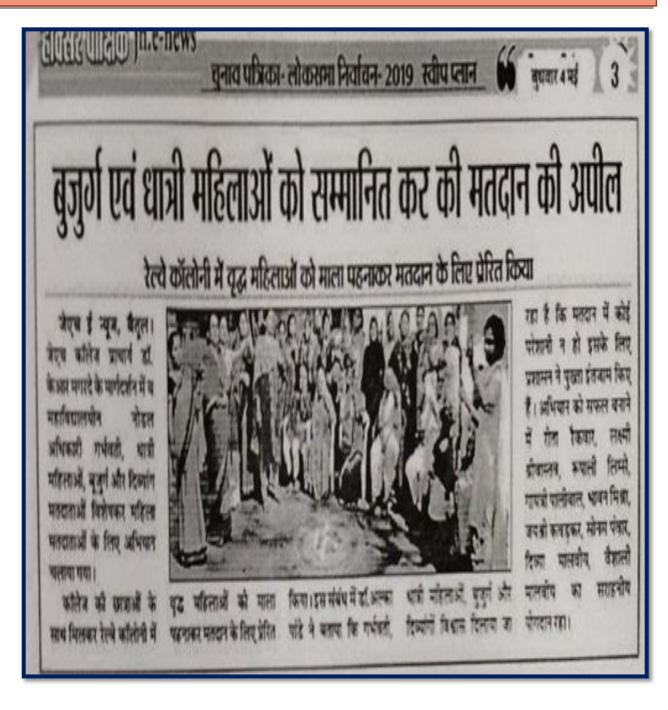

इस अवसर पर विशेषच्य से उपस्थित नेत्र सेग विशेषत्र जॉ.जयदीप पींपली ने विद्याधियों की आंखों से जुड़ी शंकाओं का समाधान भी किया एवं ऑखों की देखभाल एवं उत्तम स्वास्थ्य के लिए आवरपटक कोर्ने बताई। दन्त रोग विशेषज्ञ डॉ.अभिषेक आप्रवाल में डांतों एवं मंसूडों की

स्वस्था रखने एवं देखभाल के टिप्स दिए। लायंस क्लब के पीडीसी, एमजेएफ लॉयन पीएस बग्गा ने रकदान हेतु चुवाओं से आव्हान किया। रक्तदान हेतु जिला चिकित्सालय का विशेष सहयोग रहा एवं स्तड येक अधिकारी दां.अंकित सीते एवं सहयोगी साधियों ने चलित रक्तदान बैंक के द्वार महाविद्यालय में रक्तदान का आयोजन किया। कार्यक्रम मे महाविद्यालय की प्राचार्य हों.विजैता चौबे ने राधी राहयोगियों के प्रति आभार व्यक्त किया। इस अवसर पर ला.ब्रजमोहन भट्टर, ला.रविन्द्र कौर बन्गा, ला.कंचना आहुजा, ला.ग्रेपली कौरिक, ला.दिवी दुवे, ला.बिन्दु पवार, ला.कोर्ति चन्देल, ला.ग्रीपा जसूजा, ला.अनामिका मालबीय, र्वे.निहारिका भावसार, द्वें.अनिता होती. टॉ.सलिल दुबे, डॉ.पनोज उपहे, प्रो.सहल शिंह वकर, प्रो.मनेश मानकर,डॉ. मनोहर सब गावन्डे का विशेष सहयोग रहा। कार्यक्रम में सभी विद्यार्थियों एवं कॉलेज स्टाफ की सहभागिता रही।