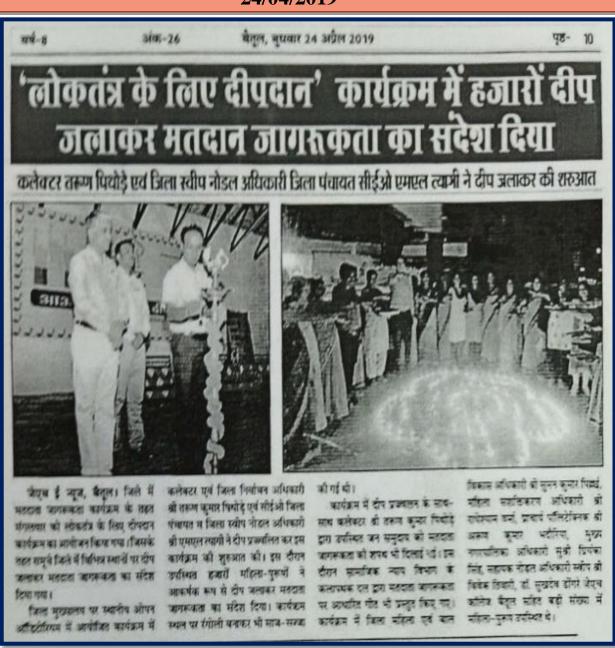

े मतदाता जागरूकता की जानकारी दी गई। शासकीय पॉलिटेक्निक महाविद्यालय बैतुल के कर्मचारियों द्वारा मतदाता जागरूकता अभियान चलाया गया। शासकीय महाविद्यालय घोडाडोंगरी की छात्रा केम्पस एम्बेसेडर कु. पिंकी धुवें ने स्कूल स्टाफ एवं आंगनबाड़ी कार्यकर्ताओं के सहयोग से ग्रामीणों को 06 मई 2019 सोमवार को होने वाले मतदान में अपने मताधिकार का प्रयोग करने की अपील की गई। घोडाडोंगरी विधानसभा क्षेत्र में लोकसभा निर्वाचन 2019 में मतदाता जागरूकता अभियान अंतर्गत हाईस्कूल, उच्चतर माध्यमिक विद्यालय महाविद्यालय में मतदाता जागरूकता अभियान की विभिन्न गतिविधियां आयोजित की गई।



#### Jaywanti Haksar Government Post Graduate College, Betul (MP)

Office: Civil Lines, Betul- 460001 Tel: 07141- 234244

E-mail: hegjhpgcbet@mp.gov.inWebsite: www.jhgovtbetul.com



## Voters Awareness through 'Deep Daan' Programme 24/04/2019



#### Jaywanti Haksar Government Post Graduate College, Betul (MP)

Office: Civil Lines, Betul-460001 Tel: 07141-234244

E-mail: hegjhpgcbet@mp.gov.inWebsite: www.jhgovtbetul.com



## **Voter Awareness through Mehndi and Painting Competitions** 22/04/2019



#### Jaywanti Haksar Government Post Graduate College, Betul (MP)

Office: Civil Lines, Betul- 460001 Tel: 07141- 234244

E-mail: hegjhpgcbet@mp.gov.inWebsite: www.jhgovtbetul.com



## District Level Sports Competition for Voter Awareness 12/04/2019

## जुनाव पत्रिका-लोकसमा निर्वाचन 2019 स्वीप प्लान कि वृपवार 24 अप्रेल 9 9 जिला स्तरीय मतदाता जागरूकता खेलकद प्रतियोगिता आयोजित

जेएच ई न्यूज, बैतूल। लोकसभा निर्वाचन 2019 में स्वीप प्लान अंतर्गत मंगलवार 23 अप्रैल को जिला स्तरीय मतदाता जागरूकता खेलकृद प्रतियोगिता आयोजित की गई। जिला स्तरीय