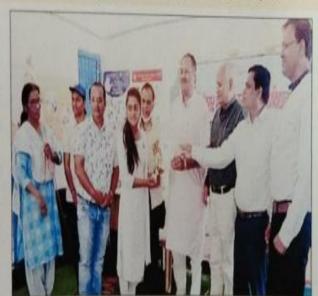

#### Lecture on 'National Development' by Mr. Mohan Nagar 05/02/2022

## ज.हा. शास. रनातकोत्तर अग्रणी महाविद्यालय, वैतूल (म.प्र.) दिनाक ०१ जनवर्श से ३१ मार्च २०२२ 9 युवा राष्ट्र निर्माण में अपने सहमागी बनेः मोहन नागर

## राष्ट्रीय सेवा योजना महिला इकाई का सात दिवसीय विशेष शिविर ग्राम बासपानी में संपन्न

जेएच ई न्यूज, बैतुल। बैतुल की राष्ट्रीय सेवा योजना महिला इकाई का सात दिवसीय विशेष शिविर ग्राम बासपानी में बीदिक सत्र में शिविर के तीसरे दिन शिविर में उपस्थित हुए मोहन नागर, पूर्व राज्य संपर्क अधिकारी डॉ.महेंद्र गिरी,प्राचार्य डॉ.राकेश तिवारी जिला संगठक हाँ. सखदेव होंगरे, रूपेश ठाकरे उपस्थित थे। इस मौके पर भारत भारती मह्मविद्यालय के सचिव मोहन नागर द्वारा राष्ट्र के संदर्भ में विस्तृत रूप से चर्चा कर बताया कि हमारे देश में विभिन्न संस्कृति धर्म परंपराओं की मान्यता हुई, विश्व गुरु के रूप में माना जाता है।

श्री नागर ने कहा कि युवा राष्ट्र निर्माण में सहभागिता करे। डॉ महेंद्र गिरी ने बताया कि एनएसएस दर्शन पर अपने विचार व्यक्त करते हुए बताया कि हम सभी को अपनी दिनचर्या में

अनुशासन का समायोजन करते रहना चाहिए द्वारा संचालित विभिन्न योजनाओं की जानकारी साथ ही अपनी कर्मभूमि जन्मभूमि के प्रति सहज रहना चाहिए। प्राचार्य डॉ राकेश तिवारी ने शासन

छात्रों को बताइए गई। आज पत्रिका समाचार पत्र द्वारा चित्रकला प्रतियोगिता का आयोजन किया

गया जिसमें प्रथम स्थान दीक्षा देशमुख द्वितीय स्थान रूपाली बोखडे के प्रति स्थान शारदा प्रजापति को स्मृति चिन्ह एवं प्रमाण पत्र प्रदान किए गए। कार्यक्रम का संचालन गायत्री मालवीय लक्षिता सातपुते द्वारा किया गया। आभार व्यक्त कार्यक्रम अधिकारी सुन्नी नीलिमा पीटर द्वारा किया गया। कार्यक्रम में उपस्थित समस्त अतिथियों को राष्ट्रीय सेवा योजना महिला कार्यक्रम अधिकारी द्वारा स्मृति चिन्ह प्रदान किया गया। परियोजना कार्य में गांव में साफ सफाई स्वच्छा के बारे में गांव के नागरिकों को जानकारी पदान की गई। इस अवसर पर लिलता पांडे, रोशानी उगडे,सलोनी मालवीय, श्रेजल सिसोदिया, आंचल महोबे, लक्ष्मी बारमसे, पुष्पांजील कसारे,दामिनी मानकर,प्रो.संतोष पत्नार प्रवीण परिहार ललित तायवाडे सराहनीय सहयोग रहा।