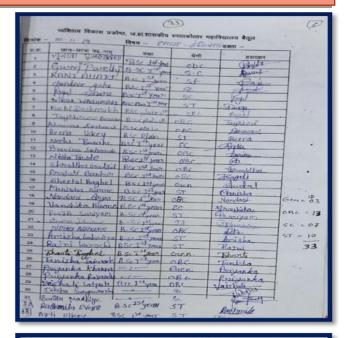

## Cancer Awareness Programme 01/02/2022

जेएच ई न्यू, बैतूल। जेएच कॉलेज बैतूल में मप्र शासन उच्च शिक्षा विभाग के आदेश के परिपालन में प्राचार्य डॉ. विजेता चौबे के संरक्षण में विषय विशेषज्ञ प्रमुख वक्ता पुलिस विभाग के मेडिकल ऑफिसर डॉ. पंजाबराव सोनारे, जिला संगठक डॉ. सुखदेव डॉगरे, गणतंत्र दिवस परेड नई दिल्ली में सहभागिता करने वाले संजय डईके की उपस्थिति में विश्व कैंसर दिवस के अवसर पर निबंध, पोस्टर मेकिंग एवं भाषण प्रतियोगिताएं आयोजित की गई। कैंसर जागरूकता अभियान के अन्तर्गत निबंध प्रतियोगिता में प्रथम सुरूचि काले, द्वितीय विपस्यना सदाने, तृतीय भूषण भावसार, सांत्वना लिश्वता सातपुते, माधुरी आर्य रही। पोस्टर मेकिंग प्रतियोगिता में प्रथम मुस्कान पाल, द्वितीय निधि सुजाने, तृतीय शिवानी मोहबे,

सरला चौधरी रहीं। भाषण प्रतियोगिता में प्रथम माधुरी आर्य, द्वितीय भूषण भावसार, तृतीय कोमल करोले, करण चढ़ोकार रहे।

विश्व कैंसर दिवस के अवसर पर डॉ. पंजाब राव सोनारे ने कहा कैंसर तम्बाकू, बीड़ी, सिगरेट, फसलों में इन्सेक्टीसाईड पेस्टीसाइड के उपयोग क कारण होते हैं। इनक उपयोग स बचना चाहिए। डॉ. सुखदेव डॉगरे ने कहा कि कैंसर गंभीर एवं जानलेवा बीमारी है। भारत में वर्तमान में तीस लाख लोग कैंसर से पीड़ित हैं, प्रतिवर्ध सात लाख लोग कैंसर के कारण मौत के मुंह में समा जाते हैं छत्रा माधुरी आयं ने कहा कैंसर जागरूकत अभियान के अंतर्गत लाखों लोगों को बचाया ज सकता है। कार्यक्रम का संचालन दलनायक योगेश्वर पहाड़े, बालकिशोर अमरूते तथा आभा प्रदर्शन कोमल देशमुख ने किया। कार्यक्रम कं सफल बनाने में कन्हैया अमरूते, नवीन नागले हिमांशु पाटिल, रानी खबसे, गजानंद अमरूते कविता बाड़बुदे, सुशील राज नागले, रज लबाड़े, निकिता पंवार, प्रमिला परिहार आदि व योगदान रहा।