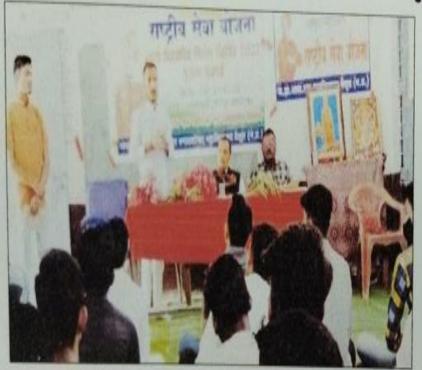

## राष्ट्रीय सेवा योजना महिला इकाई का सात दिवसीय विशेष शिविर ग्राम बासपानी में संपन्न

जेएच ई न्यूज, बैतुल। बैतुल की राष्ट्रीय सेवा योजना महिला इकाई का सात दिवसीय विशेष शिविर ग्राम बासपानी में बीदिक सत्र में शिविर के तीसरे दिन शिविर में उपस्थित हुए मोहन नागर, पूर्व राज्य संपर्क अधिकारी डॉ.महेंद्र गिरी,प्राचार्य डॉ.राकेश तिवारी जिला संगठक हाँ. सखदेव होंगरे, रूपेश ठाकरे उपस्थित थे। इस मौके पर भारत भारती मह्मविद्यालय के सचिव मोहन नागर द्वारा राष्ट्र के संदर्भ में विस्तृत रूप से चर्चा कर बताया कि हमारे देश में विभिन्न संस्कृति धर्म परंपराओं की मान्यता हुई, विश्व गुरु के रूप में माना जाता है।

श्री नागर ने कहा कि युवा राष्ट्र निर्माण में सहभागिता करे। डॉ महेंद्र गिरी ने बताया कि एनएसएस दर्शन पर अपने विचार व्यक्त करते हुए बताया कि हम सभी को अपनी दिनचर्या में

अनुशासन का समायोजन करते रहना चाहिए द्वारा संचालित विभिन्न योजनाओं की जानकारी साथ ही अपनी कर्मभूमि जन्मभूमि के प्रति सहज रहना चाहिए। प्राचार्य डॉ राकेश तिवारी ने शासन

छात्रों को बताइए गई। आज पत्रिका समाचार पत्र द्वारा चित्रकला प्रतियोगिता का आयोजन किया

गया जिसमें प्रथम स्थान दीक्षा देशमुख द्वितीय स्थान रूपाली बोखडे के प्रति स्थान शारदा प्रजापति को स्मृति चिन्ह एवं प्रमाण पत्र प्रदान किए गए। कार्यक्रम का संचालन गायत्री मालवीय लक्षिता सातपुते द्वारा किया गया। आभार व्यक्त कार्यक्रम अधिकारी सुन्नी नीलिमा पीटर द्वारा किया गया। कार्यक्रम में उपस्थित समस्त अतिथियों को राष्ट्रीय सेवा योजना महिला कार्यक्रम अधिकारी द्वारा स्मृति चिन्ह प्रदान किया गया। परियोजना कार्य में गांव में साफ सफाई स्वच्छा के बारे में गांव के नागरिकों को जानकारी पदान की गई। इस अवसर पर लिलता पांडे, रोशानी उगडे,सलोनी मालवीय, श्रेजल सिसोदिया, आंचल महोबे, लक्ष्मी बारमसे, पुष्पांजील कसारे,दामिनी मानकर,प्रो.संतोष पत्नार प्रवीण परिहार ललित तायवाडे सराहनीय सहयोग रहा।