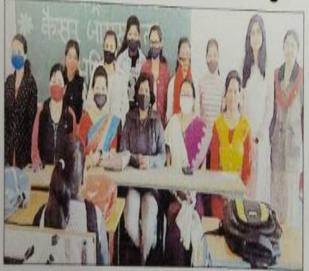

## Hair Donation Campaign for Cancer Survivor 01/02/2022

प्राचार्य के हेयर डोनेशन की घोषणा से प्रेरित हुई एक दर्जन छात्राएं

जेएच ई न्यूज, बैतुल। तीन दिन बाद श्री अग्रसेन आईटीआई विनोबा नगर में आयोजित हेयर फॉर होप इंडिया केम्पेन को लेकर 9 वर्ष से लेकर 65 वर्ष तक की महिलाओं में उत्साह है। हैयर डोनेशन के लिए रजिस्ट्रेशन कराने बालिकाओं एवं महिलाओं में उत्साह है। 1 फरवरी को जिले के सबसे बड़े जेएच कॉलेज की प्राचार्य डॉ विजेता चौबे ने भी कॉलेज में आयोजित कैंसर जागरुकता कैम्पेन के दौरान 12 इंच बाल कैंसर सरवाईवर के लिए दान करने की घोषणा की जिसके बाद कार्यक्रम में मौजद एक दर्जन खत्राओं ने भी अपने हेयर डोनेशन करने की सहमति दे दी। हेयर फार होप इंडिया कैम्पेन बैतुल में पहली बार आयोजित हो रहा है। यह देश का पहला सामृहिक आयोजन है, जिसकी आधारशिला बैतुल में रखी जा रही है। कार्यक्रम

का संचालन करते हुए प्राध्यापक डॉ निहारिका भावसार ने भी प्राचार्य डॉ चौबे से प्रेरित होकर स्वयं भी हेयर डोनेट करने की घोषणा की और बताया कि उनकी मम्मी भी इस हेयर डोनेशन कैम्पेन में अपने हेयर डोनेट कर रही है।

छत्राएं बोली नहीं जानती थी, हेयर डोनेशन भी होता है: श्री अग्रसेन ग्रुप ऑफ इंस्टीट्यूशन बैतूल के तत्वावधान रेडकॉस सोसायटी बैतूल, वूमन्स वर्ल्ड ब्यूटी एक्सेस के सहयोग एवं बैतूल सांस्कृतिक सेवा समिति के

संयोजन में होने वाले अनुते हेयर फार होप इंडिया कैम्पेन कार्यक्रम एवं कैसर के प्रति जागरुकता के लिए आज एक प्रतिनिधि मंडल जेएच कॉलेज पहुंचा। इस दौरान कार्यक्रम संयोजक गीरी बालापुरे पदम ने कैम्पेन की जानकारी दी छात्राओं ने बताया कि उन्हें नहीं मालूम था कि हेयर भी डोनेट किए जा सकते है। प्राचार्य डॉ विजेता चौबे ने अपने संबोधन के दौरान बताया कि वे स्वयं भी इस अभियान में सहभागिता कर रही है। उन्होंने कहा कि 12 इंच बाल यदि किसी के चेहरे की खुबस्रती लौटा सकते है और माय्सी दूर कर सकते है तो इससे बड़ा दान कोई नहीं हो सकता। कार्यक्रम को श्री अग्रसेन महाराज नर्सिंग कॉलेज की वाईस प्रिंसपल दीपा मगरदे, बैतूल सांस्कृतिक सेवा समिति की अध्यक्ष गौरी पदम, उपाध्यक्ष नीलम वागद्रे ने भी संबोधित किया।