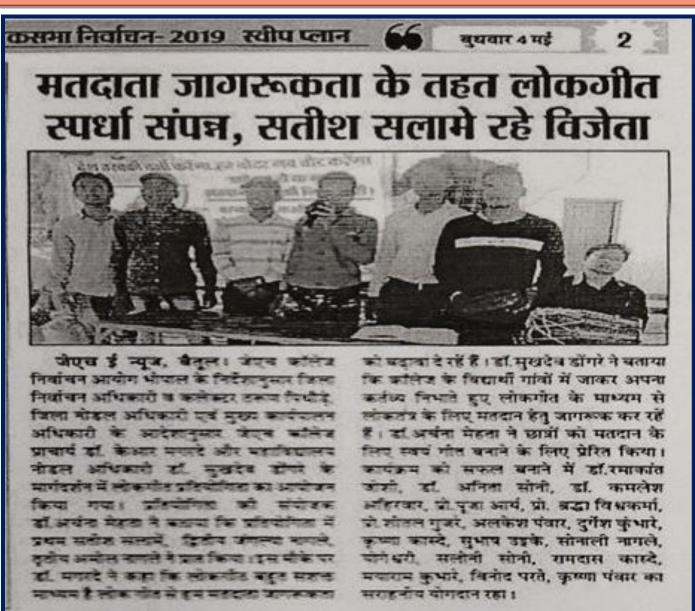

# मतदाता जागरूकता के अंतर्गत विवज कॉन्टेस्ट में विद्यार्थियों ने सहभागिता की

जेएच ई न्यूज, बैतूल। जेएच कॉलेज बैतूल के एनएसएस, एनसीसी के विद्यार्थियों द्वारा विवज प्रतियोगिता, वीडियो मेकिंग, पोस्टर डिजाइनिंग, सॉम्स, स्लोगन प्रतियोगिता में 1200 से अधिक विद्यार्थियों द्वारा पंजीयन कराया एवं उपरोक्त प्रतियोगिता में सिक्रिय सहभागिता की। प्राचार्य डॉ. राकेश कुमार तिवारी ने बताया भारत निर्वाचन आयोग के चेयरमैन श्री राजन के आदेश के परिपालन

में बैतूल जिले के सभी शासकीय महाविद्यालयों में मतदाता जागरूकता हेतु प्रतियोगिता 'माय वोट इज माय प्रयूचर-पाँवर ऑफ वन वोट' के संबंधित पंजीयन कराकर विद्यार्थियों द्वारा सहभागिता की। जिसमें सर्वाधिक विवज प्रतियोगिता में प्राध्यापकों एवं विद्यार्थियों ने सहभागिता की। जिला सहायक नोडल अधिकारी डॉ. सुखदेव डोंगरे ने बताया द्वितीय स्थान पर स्लोगन प्रतियोगिता में विद्यार्थियों ने

बढ़चढ़कर भाग लिया। पोस्टर डिजाइनिंग प्रतियोगिता में कम उम्र के विद्यार्थियों ने अधिक सहभागिता की। गीत एवं वीडियो मेकिंग प्रतियोगिताओं में कम संख्या में विद्यार्थियों ने सहभागिता की। महाविद्यालयीन नोडल अधिकारी प्रो. मनोज घोरसे ने कहा निश्चित रूप से इन प्रतियोगिताओं के माध्यम से विद्यार्थियों एवं शिक्षकों, कर्मचारियों में मतदान के प्रति रूझान बढ़ेगा।