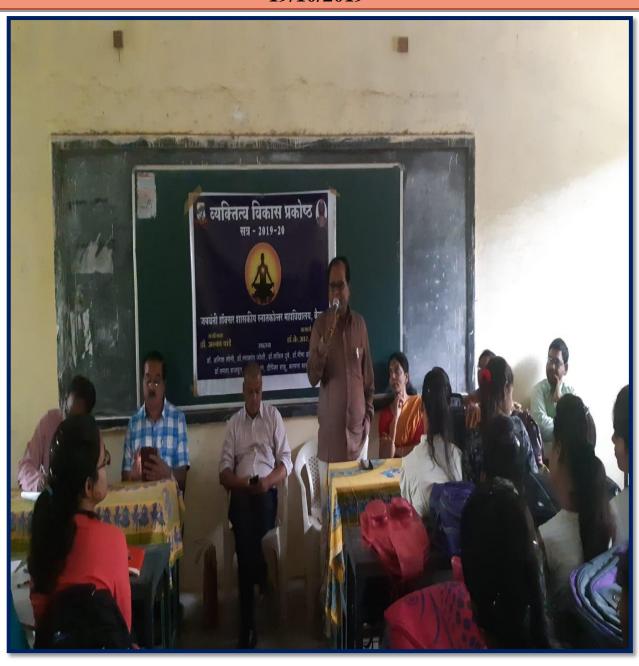

re on 'Gandhi and Self-Reliance' 19/10/2019







### Jaywanti Haksar Government Post Graduate College, Betul (MP)

Office: Civil Lines, Betul- 460001 Tel: 07141- 234244

E-mail: hegjhpgcbet@mp.gov.inWebsite: www.jhgovtbetul.com



## Lecture on 'Gandhi's Era', by Prof. Dharmendra Kumar 19/10/2019





#### Jaywanti Haksar Government Post Graduate College, Betul (MP)

Office: Civil Lines, Betul- 460001 Tel: 07141- 234244

E-mail: hegjhpgcbet@mp.gov.inWebsite: www.jhgovtbetul.com



## Lecture on 'Gandhi's Era', by Dr. Pradeep Rao 19/10/2019





### Jaywanti Haksar Government Post Graduate College, Betul (MP)

Office: Civil Lines, Betul- 460001 Tel: 07141- 234244

E-mail: hegjhpgcbet@mp.gov.inWebsite: www.jhgovtbetul.com



## Lecture on 'Gandhi's Era', by Dr. Khemraj Magarde 19/10/2019





#### Jaywanti Haksar Government Post Graduate College, Betul (MP)

Office: Civil Lines, Betul- 460001 Tel: 07141- 234244

E-mail: hegjhpgcbet@mp.gov.inWebsite: www.jhgovtbetul.com



## Attendance of Lecture on 'Gandhi's Era' 19/10/2019





| vetter - | व्यक्तिस्य विकास प्रकोष<br>- 12 10 19