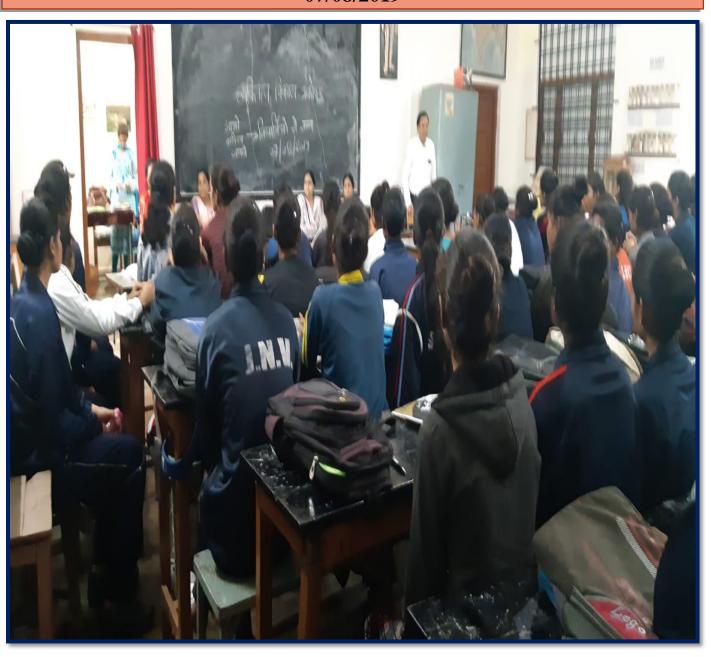

## मेगा फ्री हेल्थ चेकअप एवं ब्लड डोनेशन कैम्प संपन्न

#### नेत्र और दंत रोग विशेषज्ञों ने दिए टिप्स, 250 विद्यार्थियों ने लिया कैम्प का लाभ

जेएच हूं न्युज, बैतुल। स्वामी विवेकानंद करियर मार्गरान प्रकोष्ट, जेएच कॉलेज एवं लायंस क्लाब बैतुल महक के संयुक्त तत्वावधान में महाविद्यालय की प्राचार्या हो विजेता चौचे के संरक्षण में यंग इंडिया डेल्दी इंडिया मेगा फ्री डेल्च चेकअप पर्व ब्लह होनेशन कैम्प संपन्न हुआ। इस कंम्य के माध्यम से विद्याधियों ने अपनी हैल्थ और ररायाजिक कार्य के प्रति जागरूका हुए एवं बड चक्करहिस्स लिया।

रक्तवान शिविर को लेकर युवकों में खासा जनाह देखा गया। साथ ही युवकों को रक्तदान के फायदे भी बताए गए साथ ही रकदाताओं को प्रमाण पत्र भी वितरित किए गए। शिविर में मौजूद लापंस कलब से तुड़े हुए स्वयंसेवकों ने विद्याचियों से आग्रह किया कि जब भी सोशल मीडिया पर रक्तदान से संबंधित किसी भी कार्यक्रम के बारे में पड़े तो उसे नजर अद्यज ना करें और सहयता के लिए आगे आएं। आपका प्रयास किसी की जिल्हारी बच्चा सकता है। इस

अवसर पर 100 व्यक्तियों का शुगर परीक्षण, 113 व्यक्तियों द्वारा चांत चेक, 20 छत्रों द्वारा रक्त दान, 105 लोगों का फी चेकअप कर 100 लोगों को दांतों के प्रोडक्ट प्रदान किया गया। महविद्यालय के लगभग 250 विद्यार्थियों ने रत्तीदान एवं स्वास्थ्य जांच का लाभ प्राप्त किया।

इस अवसर पर विशेषच्य से उपस्थित नेत्र सेग विशेषत्र जॉ.जयदीप पींपली ने विद्याधियों की आंखों से जुड़ी शंकाओं का समाधान भी किया एवं ऑखों की देखभाल एवं उत्तम स्वास्थ्य के लिए आवरपटक कोर्ने बताई। दन्त रोग विशेषज्ञ डॉ.अभिषेक आप्रवाल में डांतों एवं मंसूडों की

स्वस्था रखने एवं देखभाल के टिप्स दिए। लायंस क्लब के पीडीसी, एमजेएफ लॉयन पीएस बग्गा ने रकदान हेतु चुवाओं से आव्हान किया। रक्तदान हेतु जिला चिकित्सालय का विशेष सहयोग रहा एवं स्तड येक अधिकारी दां.अंकित सीते एवं सहयोगी साधियों ने चलित रक्तदान बैंक के द्वार महाविद्यालय में रक्तदान का आयोजन किया। कार्यक्रम मे महाविद्यालय की प्राचार्य हों.विजैता चौबे ने राधी राहयोगियों के प्रति आभार व्यक्त किया। इस अवसर पर ला.ब्रजमोहन भट्टर, ला.रविन्द्र कौर बन्गा, ला.कंचना आहुजा, ला.ग्रेपली कौरिक, ला.दिवी दुवे, ला.बिन्दु पवार, ला.कोर्ति चन्देल, ला.ग्रीपा जसूजा, ला.अनामिका मालबीय, र्वे.निहारिका भावसार, द्वें.अनिता होती. टॉ.सलिल दुबे, डॉ.पनोज उपहे, प्रो.सहल शिंह वकर, प्रो.मनेश मानकर,डॉ. मनोहर सब गावन्डे का विशेष सहयोग रहा। कार्यक्रम में सभी विद्यार्थियों एवं कॉलेज स्टाफ की सहभागिता रही।