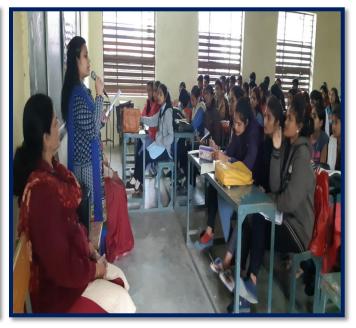

#### Lecture on 'National Development' by Mr. Mohan Nagar 05/02/2022

## ज.हा. शास. रनातकोत्तर अग्रणी महाविद्यालय, वैतूल (म.प्र.) दिनाक ०१ जनवर्श से ३१ मार्च २०२२ 9 युवा राष्ट्र निर्माण में अपने सहमागी बनेः मोहन नागर

## राष्ट्रीय सेवा योजना महिला इकाई का सात दिवसीय विशेष शिविर ग्राम बासपानी में संपन्न

जेएच ई न्यूज, बैतुल। बैतुल की राष्ट्रीय सेवा योजना महिला इकाई का सात दिवसीय विशेष शिविर ग्राम बासपानी में बीदिक सत्र में शिविर के तीसरे दिन शिविर में उपस्थित हुए मोहन नागर, पूर्व राज्य संपर्क अधिकारी डॉ.महेंद्र गिरी,प्राचार्य डॉ.राकेश तिवारी जिला संगठक हाँ. सखदेव होंगरे, रूपेश ठाकरे उपस्थित थे। इस मौके पर भारत भारती मह्मविद्यालय के सचिव मोहन नागर द्वारा राष्ट्र के संदर्भ में विस्तृत रूप से चर्चा कर बताया कि हमारे देश में विभिन्न संस्कृति धर्म परंपराओं की मान्यता हुई, विश्व गुरु के रूप में माना जाता है।

श्री नागर ने कहा कि युवा राष्ट्र निर्माण में सहभागिता करे। डॉ महेंद्र गिरी ने बताया कि एनएसएस दर्शन पर अपने विचार व्यक्त करते हुए बताया कि हम सभी को अपनी दिनचर्या में

अनुशासन का समायोजन करते रहना चाहिए द्वारा संचालित विभिन्न योजनाओं की जानकारी साथ ही अपनी कर्मभूमि जन्मभूमि के प्रति सहज रहना चाहिए। प्राचार्य डॉ राकेश तिवारी ने शासन

छात्रों को बताइए गई। आज पत्रिका समाचार पत्र द्वारा चित्रकला प्रतियोगिता का आयोजन किया

गया जिसमें प्रथम स्थान दीक्षा देशमुख द्वितीय स्थान रूपाली बोखडे के प्रति स्थान शारदा प्रजापति को स्मृति चिन्ह एवं प्रमाण पत्र प्रदान किए गए। कार्यक्रम का संचालन गायत्री मालवीय लक्षिता सातपुते द्वारा किया गया। आभार व्यक्त कार्यक्रम अधिकारी सुन्नी नीलिमा पीटर द्वारा किया गया। कार्यक्रम में उपस्थित समस्त अतिथियों को राष्ट्रीय सेवा योजना महिला कार्यक्रम अधिकारी द्वारा स्मृति चिन्ह प्रदान किया गया। परियोजना कार्य में गांव में साफ सफाई स्वच्छा के बारे में गांव के नागरिकों को जानकारी पदान की गई। इस अवसर पर लिलता पांडे, रोशानी उगडे,सलोनी मालवीय, श्रेजल सिसोदिया, आंचल महोबे, लक्ष्मी बारमसे, पुष्पांजील कसारे,दामिनी मानकर,प्रो.संतोष पत्नार प्रवीण परिहार ललित तायवाडे सराहनीय सहयोग रहा।