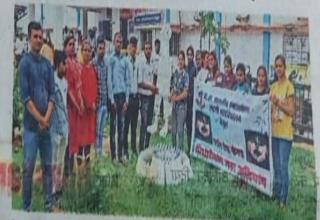

#### **Child Protection Awareness Programme by NSS**

06/09/2021

## जयवन्ती हॉक्सर शास. स्नातकोत्तर महाविघालय, बैतूल (मप्र)

# बाल संरक्षण कार्यक्रम

बाल संरक्षण अंतर्गत बाल लैंगिक शोषण विषय पर जागरुकता रैली एवं आयोजन

दिनांक : 06/09/2021

स्थान : ग्राम अमदर, बैतूल

आयोजक

रा.से.यो. ईकाई, जयवंती हाक्सर शा.स्नातकोत्तर महाविद्यालय, बैतूल

# स्वयंसेवकों ने चलाया बाल संरक्षण कार्यक्रम

जेएच ई न्यूज, बैतूल। जेएच कॉलेज बैतूल के एनएसएस के स्वयंसेवकों द्वारा विद्यालय में बाल संरक्षण कार्यक्रम चलाए। कार्यक्रम प्राचार्य झॅ.विजेता चौबे, जिला संगठक डॉ.सुखदेव डोंगरे के संरक्षण में आगाज इंटर्निशिप में चयनित एनएसएस स्वयंसेविका लक्षिता सातपुते ने गांव अमदर में पहुंचकर, प्राथमिक एवं माध्यमिक विद्यालय में बच्चों को विभिन्न प्रकार के खेलों के द्वारा बाल संरक्षण अभियान चलाया। पुरुष इकाई के कार्यक्रम अधिकारी डॉ.जीपी साह ने बताया कि स्वयंसेवकों ने गांव में रैली निकाल कर ग्रामीणों को बाल संरक्षण के प्रति

जागरूक किया। महिला इकाई की कार्यक्रम अधिकारी सुन्नी नीलिमा पीटर ने बताया कि लक्षिता सातपुर्त ने बाल लैंगिक शोषण पर बच्चो को जागरूक करते हुए बाल लैंगिक शोषण का मतलब, गुड-बेड टच में अंतर,

दुष्परिणाम व चाइल्ड हेलपलाइन नंबर की जानकारी दी। बच्चो के सभी प्रश्नों का उत्तर देकर उन्हें जागरूक बनने की सलाह दी। स्वयंसेवकों ने बच्चो से अनुरोध किया कि ये जानकारी कम से कम 5 लोगो

तक अवश्य पहुंचाए। नीलिमा पीटर ने बताया कि स्वयंसेवकों ने अमदर के बाद सेहरा स्कूल में जाकर भी बच्चो को बाल लैंगिक शोषण की जानकारी दी व शिक्षकों से चर्चा कर इसे आगे भी जारी रखने की बात कही। इस कार्यऋम को सफल बनाने में एनएसएस के स्वयंसेवक सतीश सलामे, योगेश्वर पहाड़े, दुर्गेश कमरे, नवीन नागले, बलाकिशोर अमरूते, वर्षा रावत, निधि सुजाने, मीनाक्षी राजुरकर, पूनम मालवीय, रोशनी बनकर, तनु महोबे, रीता धोटे, प्रधान पाठक ज्योति तिवारी समेत पूरे शिक्षक स्टॉप का सराहनीय योगदार रहा।