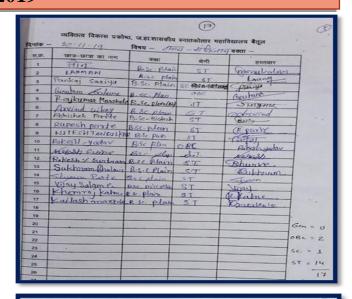

#### Programme on 'Environmental Awareness Program' 12/10/2021

# युवा पर्यावरण के प्रति अपनी भूमिका को समझें

चाहिए। मुख्य अतिथि ग्राम अनकवाडी के सहायक शिक्षक शन्तवन दास वाडिवा ने उनके जीवन के अनुभव को साझा करते हुए बच्चों को संघर्ष करने के लिए प्रेरित किया और पर्यावरण को

लेकर साफ सफाई के विषय में जानकारी दी। मुख्य वक्ता युवा कृषक एवं समाजसेवक प्रदीप निर्मले ने पर्यावरण से संबंधित रासायनिक खेती की अपेक्षा जैविक खेती के लाभ के बारे में बताया

और पर्यावरण संरक्षण को बनाए रखने के लिए पेड ना काटने का आग्रह किया साथ ही अधिक से अधिक पेड लगाने के लिए स्वयंसेवकों को जागरूक किया। बौद्धिक सत्र में स्वयंसेवकों में से विशेष अतिथि के रूप में दिव्यांश पक्षेहार और अध्यक्ष सुमित पोटे थे। समाजसेवक अंकश बेले और पुर्व दलनायक योगेश्वर पहाड़े, गुलाबराव कनाटे. दलनायक नवीन नागले और उपदलनायक अमित मालवीय उपस्थित रहे बौद्धिक सत्र में मंच संचालन निखिल यादव ने किया तथा नितेश अमुरुते ने आभार व्यक्त किया। आज के परियोजना कार्य को सफल बनाने में रासेयों के स्वयंसेवक कन्हैया अमरुते, अभय वामनकर अभिषेक पवार कंचन बिजोडे सिद्धार्थ यादव रजत लाबा डे धर्मेंद्र पवार सुशील राज नागले प्रभात झरबड़े अर्जुन धाडसे, आयुष सिलधरी दुर्गेश साहु आदि का सराहनीय योगदान रहा।