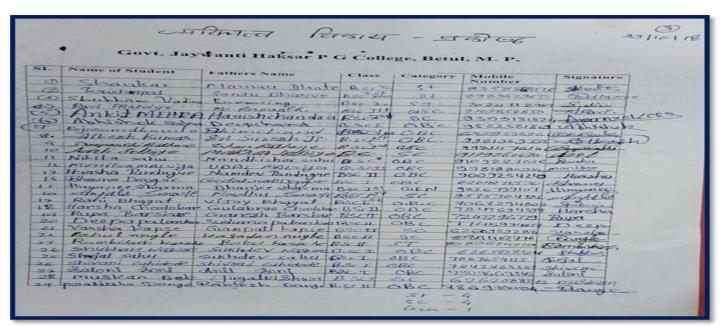

|                             |                          |         |



#### Jaywanti Haksar Government Post Graduate College, Betul (MP)

Office: Civil Lines, Betul-460001 Tel: 07141-234244 E-mail: hegjhpgcbet@mp.gov.inWebsite: www.jhgovtbetul.com



# Message of De-addiction by NSS Volunteers 12/10/2018

# जागरूकता के अभाव में ब्राई तेजी से फैलती

जेएच ई न्यूज बैतूल। जेएच के मार्गदर्शन में नशा मुक्ति, कोरोना से कॉलेज में आजादी के अमृत महोत्सव वचाव व स्वच्छता का गीत-संगीत के एवं मद्य निषेद्य कार्यक्रम के अंतर्गत पाध्यम से कथापथक दल के कलाकार सामाजिक न्याय एवं निशाकजन सुरेश यादव, नत्य बारस्कर व नवल कल्याण विभाग के कला पथल दल एवं किशोर मोहबे द्वारा जेएच कॉलेंज में एप्ट्रीय सेवा योजना के संयुक्त सदेशदियागया। तत्वावधान में प्राचार्या डॉ.विजेता चीबे, जिला संगठक सुखदेव होंगरे के संरक्षण एवं कार्यक्रम अधिकारी डॉ.जीपी साह्

प्राचार्या डॉ.बिजेता चीबे ने कहा कि नशे स