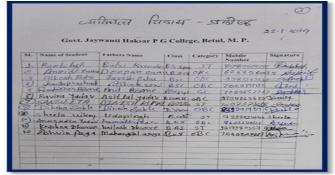

#### **Amrit Mahotsav**

#### (Donation of Woolen Clothes &Blankets) 03/01/2022

दूरभाष क. 07141-234244 (कार्यालय) 07141-234566 (कैपस) e-mail : hegjhpgcbet@mp.gov.in

कार्यालय प्राचार्य, ज.हा.शासकीय स्नातकोत्तर महाविद्यालय बैतूल, (म.प्र.) 460001

बैत्ल, दिनांक 03.01.2022

सूचना

आजावी का अमृत महोत्सव कार्यक्रम के अंतर्गत राष्ट्रीय सेवा योजना इकाई ज.हा. शासकीय रनातकोत्तर महाविद्यालय बैतूल द्वारा वृद्ध एवं जरूरतमंदों के लिये शीतकालीन वस्त्र वितरण नवाचार के संकल्प के साथ वस्त्र संकलन किया जा रहा है। इस नवाचार हेतु ज.हा. शासकीय महाविद्यालय बैतूल से जुड़े समस्त इच्छुक अधिकारी/शिक्षक/कर्मचारी/विद्यार्थी अपने पुराने/जरूरतहीन शीतकालीन वस्त्र, कंबल आदि दे कर सहयोग कर सकते हैं। संकलन कार्य एवं वितरण डॉ. गोपाल प्रसाद साहू एवं सुश्री नीलिमा पीटर कार्यक्रम अधिकारी रासेयों के मार्गदर्शन में किया जा रहा है। संकलन कार्य दिनांक 03.01.2022 से 10.01.2022 तक निरन्तर जारी है। इच्छुक व्यक्ति दान हेतु वस्त्र रासेयों कार्यालय (आई.टी.सेल के पास) में जमा करा सकते है। जो की जरूरतमंदों को दिये जायेगे।

नोट - पुराने वस्त्र घुलकर प्रेस करके राष्ट्रीय सेवा कार्यालय में दोपहर 12.00 से 4.00 बजे तक जमा करें।

सम्पर्क सूत्र -

डॉ.जी.पी.साहू 9424405544

स्वयं सेवक संजय उइके 8770473629

योगेश्वर पहाड़े 9691728514, नवीन नागले 7067774162

कार्यक्रम अधिकारी 8/01/20

रा.सं.यो

ज.हा.शास.स्ना.महाविद्यालय, बैत्ल

ज.हा.शास.स्ना.महाविद्यालय बैतुल