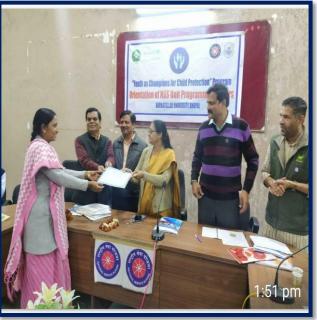

श्री नागर ने कहा कि युवा राष्ट्र निर्माण में सहभागिता करे। डॉ महेंद्र गिरी ने बताया कि एनएसएस दर्शन पर अपने विचार व्यक्त करते हुए बताया कि हम सभी को अपनी दिनचर्या में

अनुशासन का समायोजन करते रहना चाहिए द्वारा संचालित विभिन्न योजनाओं की जानकारी साथ ही अपनी कर्मभूमि जन्मभूमि के प्रति सहज रहना चाहिए। प्राचार्य डॉ राकेश तिवारी ने शासन

छात्रों को बताइए गई। आज पत्रिका समाचार पत्र द्वारा चित्रकला प्रतियोगिता का आयोजन किया

गया जिसमें प्रथम स्थान दीक्षा देशमुख द्वितीय स्थान रूपाली बोखडे के प्रति स्थान शारदा प्रजापति को स्मृति चिन्ह एवं प्रमाण पत्र प्रदान किए गए। कार्यक्रम का संचालन गायत्री मालवीय लक्षिता सातपुते द्वारा किया गया। आभार व्यक्त कार्यक्रम अधिकारी सुन्नी नीलिमा पीटर द्वारा किया गया। कार्यक्रम में उपस्थित समस्त अतिथियों को राष्ट्रीय सेवा योजना महिला कार्यक्रम अधिकारी द्वारा स्मृति चिन्ह प्रदान किया गया। परियोजना कार्य में गांव में साफ सफाई स्वच्छा के बारे में गांव के नागरिकों को जानकारी पदान की गई। इस अवसर पर लिलता पांडे, रोशानी उगडे,सलोनी मालवीय, श्रेजल सिसोदिया, आंचल महोबे, लक्ष्मी बारमसे, पुष्पांजील कसारे,दामिनी मानकर,प्रो.संतोष पत्नार प्रवीण परिहार ललित तायवाडे सराहनीय सहयोग रहा।