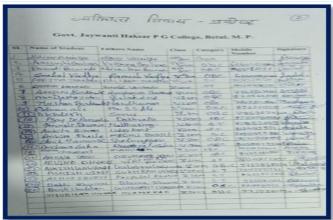

## Cancer Awareness Programme 01/02/2022

जेएच ई न्यू, बैतूल। जेएच कॉलेज बैतूल में मप्र शासन उच्च शिक्षा विभाग के आदेश के परिपालन में प्राचार्य डॉ. विजेता चौबे के संरक्षण में विषय विशेषज्ञ प्रमुख वक्ता पुलिस विभाग के मेडिकल ऑफिसर डॉ. पंजाबराव सोनारे, जिला संगठक डॉ. सुखदेव डॉगरे, गणतंत्र दिवस परेड नई दिल्ली में सहभागिता करने वाले संजय डईके की उपस्थिति में विश्व कैंसर दिवस के अवसर पर निबंध, पोस्टर मेकिंग एवं भाषण प्रतियोगिताएं आयोजित की गई। कैंसर जागरूकता अभियान के अन्तर्गत निबंध प्रतियोगिता में प्रथम सुरूचि काले, द्वितीय विपस्यना सदाने, तृतीय भूषण भावसार, सांत्वना लिश्वता सातपुते, माधुरी आर्य रही। पोस्टर मेकिंग प्रतियोगिता में प्रथम मुस्कान पाल, द्वितीय निधि सुजाने, तृतीय शिवानी मोहबे,

सरला चौधरी रहीं। भाषण प्रतियोगिता में प्रथम माधुरी आर्य, द्वितीय भूषण भावसार, तृतीय कोमल करोले, करण चढ़ोकार रहे।

विश्व कैंसर दिवस के अवसर पर डॉ. पंजाब राव सोनारे ने कहा कैंसर तम्बाकू, बीड़ी, सिगरेट, फसलों में इन्सेक्टीसाईड पेस्टीसाइड के उपयोग क कारण होते हैं। इनक उपयोग स बचना चाहिए। डॉ. सुखदेव डॉगरे ने कहा कि कैंसर गंभीर एवं जानलेवा बीमारी है। भारत में वर्तमान में तीस लाख लोग कैंसर से पीड़ित हैं, प्रतिवर्ध सात लाख लोग कैंसर के कारण मौत के मुंह में समा जाते हैं छत्रा माधुरी आयं ने कहा कैंसर जागरूकत अभियान के अंतर्गत लाखों लोगों को बचाया ज सकता है। कार्यक्रम का संचालन दलनायक योगेश्वर पहाड़े, बालकिशोर अमरूते तथा आभा प्रदर्शन कोमल देशमुख ने किया। कार्यक्रम कं सफल बनाने में कन्हैया अमरूते, नवीन नागले हिमांशु पाटिल, रानी खबसे, गजानंद अमरूते कविता बाड़बुदे, सुशील राज नागले, रज लबाड़े, निकिता पंवार, प्रमिला परिहार आदि व योगदान रहा।