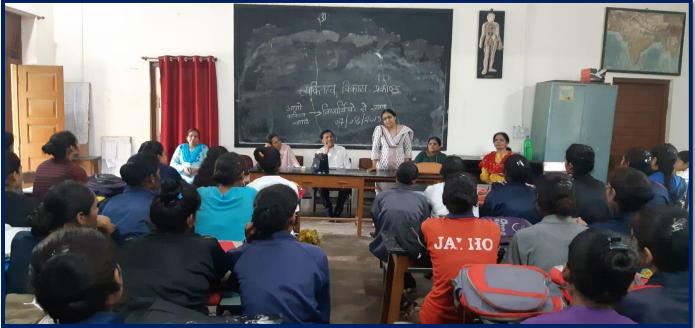

#### नेत्र और दंत रोग विशेषज्ञों ने दिए टिप्स, 250 विद्यार्थियों ने लिया कैम्प का लाभ

जेएच हूं न्युज, बैतुल। स्वामी विवेकानंद करियर मार्गरान प्रकोष्ट, जेएच कॉलेज एवं लायंस क्लाब बैतुल महक के संयुक्त तत्वावधान में महाविद्यालय की प्राचार्या हो विजेता चौचे के संरक्षण में यंग इंडिया डेल्दी इंडिया मेगा फ्री डेल्च चेकअप पर्व ब्लह होनेशन कैम्प संपन्न हुआ। इस कंम्य के माध्यम से विद्याधियों ने अपनी हैल्थ और ररायाजिक कार्य के प्रति जागरूका हुए एवं बड चक्करहिस्स लिया।

रक्तवान शिविर को लेकर युवकों में खासा जनाह देखा गया। साथ ही युवकों को रक्तदान के फायदे भी बताए गए साथ ही रकदाताओं को प्रमाण पत्र भी वितरित किए गए। शिविर में मौजूद लापंस कलब से तुड़े हुए स्वयंसेवकों ने विद्याचियों से आग्रह किया कि जब भी सोशल मीडिया पर रक्तदान से संबंधित किसी भी कार्यक्रम के बारे में पड़े तो उसे नजर अद्यज ना करें और सहयता के लिए आगे आएं। आपका प्रयास किसी की जिल्हारी बच्चा सकता है। इस

अवसर पर 100 व्यक्तियों का शुगर परीक्षण, 113 व्यक्तियों द्वारा चांत चेक, 20 छत्रों द्वारा रक्त दान, 105 लोगों का फी चेकअप कर 100 लोगों को दांतों के प्रोडक्ट प्रदान किया गया। महविद्यालय के लगभग 250 विद्यार्थियों ने रत्तीदान एवं स्वास्थ्य जांच का लाभ प्राप्त किया।

इस अवसर पर विशेषच्य से उपस्थित नेत्र सेग विशेषत्र जॉ.जयदीप पींपली ने विद्याधियों की आंखों से जुड़ी शंकाओं का समाधान भी किया एवं ऑखों की देखभाल एवं उत्तम स्वास्थ्य के लिए आवरपटक कोर्ने बताई। दन्त रोग विशेषज्ञ डॉ.अभिषेक आप्रवाल में डांतों एवं मंसूडों की

स्वस्था रखने एवं देखभाल के टिप्स दिए। लायंस क्लब के पीडीसी, एमजेएफ लॉयन पीएस बग्गा ने रकदान हेतु चुवाओं से आव्हान किया। रक्तदान हेतु जिला चिकित्सालय का विशेष सहयोग रहा एवं स्तड येक अधिकारी दां.अंकित सीते एवं सहयोगी साधियों ने चलित रक्तदान बैंक के द्वार महाविद्यालय में रक्तदान का आयोजन किया। कार्यक्रम मे महाविद्यालय की प्राचार्य हों.विजैता चौबे ने राधी राहयोगियों के प्रति आभार व्यक्त किया। इस अवसर पर ला.ब्रजमोहन भट्टर, ला.रविन्द्र कौर बन्गा, ला.कंचना आहुजा, ला.ग्रेपली कौरिक, ला.दिवी दुवे, ला.बिन्दु पवार, ला.कोर्ति चन्देल, ला.ग्रीपा जसूजा, ला.अनामिका मालबीय, र्वे.निहारिका भावसार, द्वें.अनिता होती. टॉ.सलिल दुबे, डॉ.पनोज उपहे, प्रो.सहल शिंह वकर, प्रो.मनेश मानकर,डॉ. मनोहर सब गावन्डे का विशेष सहयोग रहा। कार्यक्रम में सभी विद्यार्थियों एवं कॉलेज स्टाफ की सहभागिता रही।