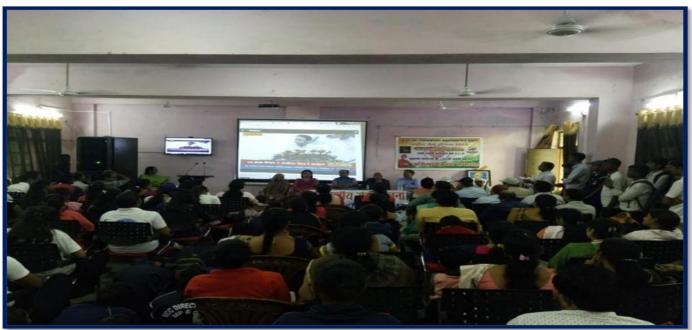

## राष्ट्रीय सेवा योजना महिला इकाई का सात दिवसीय विशेष शिविर ग्राम बासपानी में संपन्न

जेएच ई न्यूज, बैतुल। बैतुल की राष्ट्रीय सेवा योजना महिला इकाई का सात दिवसीय विशेष शिविर ग्राम बासपानी में बीदिक सत्र में शिविर के तीसरे दिन शिविर में उपस्थित हुए मोहन नागर, पूर्व राज्य संपर्क अधिकारी डॉ.महेंद्र गिरी,प्राचार्य डॉ.राकेश तिवारी जिला संगठक हाँ. सखदेव होंगरे, रूपेश ठाकरे उपस्थित थे। इस मौके पर भारत भारती मह्मविद्यालय के सचिव मोहन नागर द्वारा राष्ट्र के संदर्भ में विस्तृत रूप से चर्चा कर बताया कि हमारे देश में विभिन्न संस्कृति धर्म परंपराओं की मान्यता हुई, विश्व गुरु के रूप में माना जाता है।

श्री नागर ने कहा कि युवा राष्ट्र निर्माण में सहभागिता करे। डॉ महेंद्र गिरी ने बताया कि एनएसएस दर्शन पर अपने विचार व्यक्त करते हुए बताया कि हम सभी को अपनी दिनचर्या में

अनुशासन का समायोजन करते रहना चाहिए द्वारा संचालित विभिन्न योजनाओं की जानकारी साथ ही अपनी कर्मभूमि जन्मभूमि के प्रति सहज रहना चाहिए। प्राचार्य डॉ राकेश तिवारी ने शासन

छात्रों को बताइए गई। आज पत्रिका समाचार पत्र द्वारा चित्रकला प्रतियोगिता का आयोजन किया

गया जिसमें प्रथम स्थान दीक्षा देशमुख द्वितीय स्थान रूपाली बोखडे के प्रति स्थान शारदा प्रजापति को स्मृति चिन्ह एवं प्रमाण पत्र प्रदान किए गए। कार्यक्रम का संचालन गायत्री मालवीय लक्षिता सातपुते द्वारा किया गया। आभार व्यक्त कार्यक्रम अधिकारी सुन्नी नीलिमा पीटर द्वारा किया गया। कार्यक्रम में उपस्थित समस्त अतिथियों को राष्ट्रीय सेवा योजना महिला कार्यक्रम अधिकारी द्वारा स्मृति चिन्ह प्रदान किया गया। परियोजना कार्य में गांव में साफ सफाई स्वच्छा के बारे में गांव के नागरिकों को जानकारी पदान की गई। इस अवसर पर लिलता पांडे, रोशानी उगडे,सलोनी मालवीय, श्रेजल सिसोदिया, आंचल महोबे, लक्ष्मी बारमसे, पुष्पांजील कसारे,दामिनी मानकर,प्रो.संतोष पत्नार प्रवीण परिहार ललित तायवाडे सराहनीय सहयोग रहा।