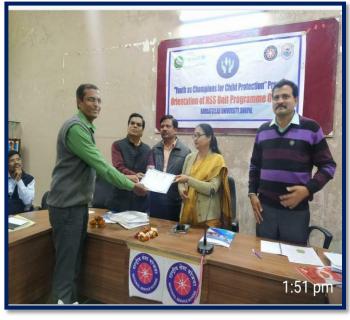

श्री नागर ने कहा कि युवा राष्ट्र निर्माण में सहभागिता करे। डॉ महेंद्र गिरी ने बताया कि एनएसएस दर्शन पर अपने विचार व्यक्त करते हुए बताया कि हम सभी को अपनी दिनचर्या में

अनुशासन का समायोजन करते रहना चाहिए द्वारा संचालित विभिन्न योजनाओं की जानकारी साथ ही अपनी कर्मभूमि जन्मभूमि के प्रति सहज रहना चाहिए। प्राचार्य डॉ राकेश तिवारी ने शासन

छात्रों को बताइए गई। आज पत्रिका समाचार पत्र द्वारा चित्रकला प्रतियोगिता का आयोजन किया

गया जिसमें प्रथम स्थान दीक्षा देशमुख द्वितीय स्थान रूपाली बोखडे के प्रति स्थान शारदा प्रजापति को स्मृति चिन्ह एवं प्रमाण पत्र प्रदान किए गए। कार्यक्रम का संचालन गायत्री मालवीय लक्षिता सातपुते द्वारा किया गया। आभार व्यक्त कार्यक्रम अधिकारी सुन्नी नीलिमा पीटर द्वारा किया गया। कार्यक्रम में उपस्थित समस्त अतिथियों को राष्ट्रीय सेवा योजना महिला कार्यक्रम अधिकारी द्वारा स्मृति चिन्ह प्रदान किया गया। परियोजना कार्य में गांव में साफ सफाई स्वच्छा के बारे में गांव के नागरिकों को जानकारी पदान की गई। इस अवसर पर लिलता पांडे, रोशानी उगडे,सलोनी मालवीय, श्रेजल सिसोदिया, आंचल महोबे, लक्ष्मी बारमसे, पुष्पांजील कसारे,दामिनी मानकर,प्रो.संतोष पत्नार प्रवीण परिहार ललित तायवाडे सराहनीय सहयोग रहा।