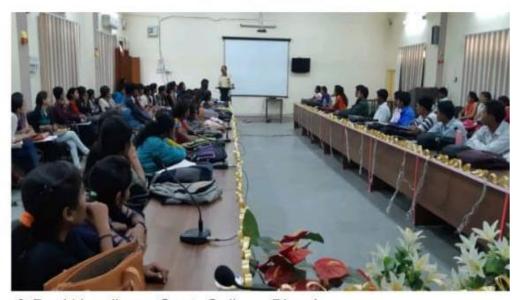

# जेएच कॉलेज में सोलर एनर्जी पर कार्यशाला आयोजित

बैतुल। जेएच कॉलेज के इको क्लब द्वारा आइआइटी मुंबई के प्रोफेसर सोलर मेन डॉ.चेतन सिंह सोलंकी की मौजूदगी में कार्यशाला का आयोजन किया गया। डा.सालकी ने कहा कि मनुष्य भगवान की सुंदर कृति है, जिसने अपने सुख की लालसा में कई आधारभूत गलतियां की है जिससे आज उसका स्वयं का ही अस्तिव खतरे में आया गया है। इसके लिए हमें आत्मनिर्भर बनने तथा ऊर्जा का कम से कम दोहन करना होगा। एनजी स्वरात लाने के लिए शुरूआत हमें खुद से करनी होगी जिससे हम आने वाली पीढी और उसके बाद आने वाली पीढ़ी को इसका संदेश दे सकेंगे। डा. सोलंकी से हुई चर्चा के बाद कालेज की न्यू माइक्रोबायोलाजी लेब को पूर्णत : सौर ऊर्जा से संचालित करने तथा 500 विद्यार्थियाँ को सोलर लैप बनाने का प्रशिक्षण दिलाकर आत्मनिर्भर बनाने का निर्णय लिया गया। कार्यक्रम का संचालन डॉ. अर्चना मिश्रा व आभार डॉ.अर्चना सोनारे ने माना।(नप)

#### प्रेस विज्ञप्ति

आज ज.हा.शासकीय स्नातकोत्तर महाविद्यालय बैतूल के इको क्लब द्वारा आयोजित कार्यक्रम "ऊर्जा स्वराज" प्राचार्य डॉ.विजेता चौबे के मार्गदर्शन में संपन्न हुआ। इस कार्यक्रम के मुख्य अतिथि एवं वक्ता के रूप में डॉ. चेतनसिंह सोलंकी प्रोफंसर आई.आई.टी. मुम्बई उपस्थित हुए। डॉ.सोलंकी म.प्र. के सोलर ऊर्जा के ब्रांड एम्बेसेंडर नियुक्त किये गये है एवं इन्हें सोलर गांधी के नाम से जाना जाता है। इन्होंने एनर्जी स्वराज यात्रा 20 नवम्बर 2020 से ग्यारह वर्षों के लिये संकल्पिक की है जो 2030 तक चलेगी। इन्होंने अपने उद्बोधन में कहा की मनुष्य भगवान की सुन्दर कृति है जिसने अपने सुख की लालसा में कई आधारमूत गलतियां की है जिससे आज उसका स्वयं का ही अस्तित्व खतरे में आ गया है। इसके लिये हमें आत्मिनर्भर बनने तथा ऊर्जा का कम से कम दोहन करना होगा। उन्होंने ऊर्जा के लिये ए.एम.जी. (अवाइड मिनिमाइज्ड एण्ड जनरेट) नियम को अपनाने के लिये प्रेरित किया उन्होंने सौर ऊर्जा के उपयोग पर अधिक जोर दिया साथ ही इसके अंधाधुन्ध उपयोग न करने की सलाह दी। उन्होंने विद्यार्थियों को भी सोलर उत्पाद बनाने के लिये प्रशिक्षण देने की बात कही।

डॉ. सोलंकी के अनुसार एनर्जी स्वराज लोने के लिये शुरूआत हमें खुद से करनी होगी जिससे हम आने वाली पीढ़ी और उसके बाद आने वाली पीढ़ी को इसका संदेश दे सकेंगे एवं एनर्जी स्वराज के संकल्प को पूरा कर सकेंगे।

"ऊर्जा स्वराज" यात्रा के दौरान डॉ. चेतनसिंह सोलंकी से हुई चर्चा के आधार पर महाविद्यालय की न्यू माइक्रोबायोलाजी लेब को पूर्णतः सौर ऊर्जा से संचालित करने तथा 500 विद्यार्थियों को सोलर लेम्प बनाने का प्रशिक्षण दिलाकर आत्मनिर्भर बनाने का निर्णय लिया।

कार्यक्रम की संयोजक डॉ.अलका पाण्डे ने डॉ.सोलंकी का परिचय एवं उनकी उपलब्धियों से अवगत कराया। कार्यक्रम का सफल संचालन डॉ.अर्चना मिश्रा द्वारा एवं आभार डॉ. अर्चना सोनारे द्वारा किया गया। इस कार्यक्रम को सफल बनाने में महाविद्यालय के समस्त प्राध्यापकगण एवं इको क्लब के सदस्य प्रो.शिवप्रकाश पवार, डॉ.प्रतिभा चौरे, प्रो.मनोज घोरसे, प्रो.महेन्द्र नावंगे, प्रो.दीपिका साहू, प्रो.कीर्ति वराठे एवं समस्त कर्मचारी गण का महत्वपूर्ण सहयोग रहा।