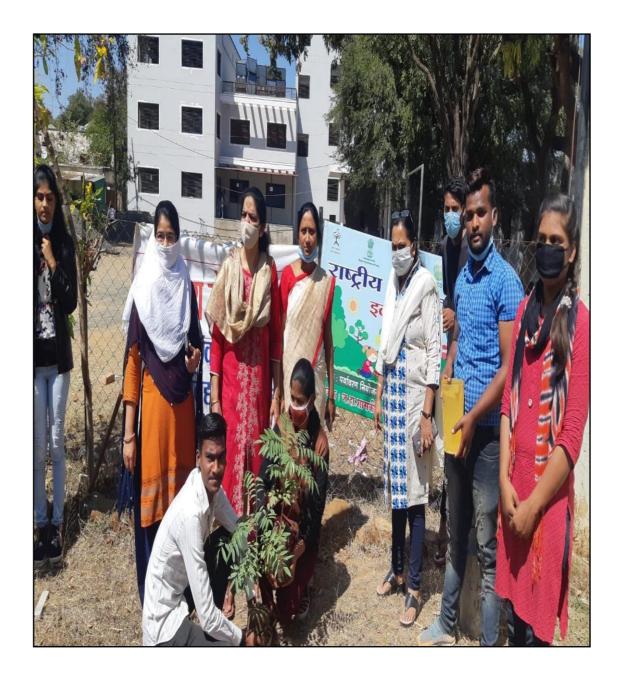

्रम का संचालन प्रो.सुरेश चौकीकर ने किया और आभार डॉ.हेमंत वर्मा ने व्यक्त किया। इस अवसर पर बडी संख्या में छात्र-छात्राएं और कॉलेज स्टाफ मौजूद था।

#### Plantation - One Person One Plant





Jaywanti Haksar Government Post Graduate College, Betul (MP)



Office: Civil Lines, Betul- 460001 Tel: 07141- 234244

E-mail: hegjhpgcbet@mp.gov.inWebsite: www.jhgovtbetul.com

### **Green Campus Initiative Work 2022**

#### Plantation by professors and students in Harit core



Signature Not Verified
RAKESH KUMAR TUVARI
e verified
Principal JH GoverPG College
Bettul, MP
18.07.2023 12:29:57



#### Jaywanti Haksar Government Post Graduate College, Betul (MP)



Office: Civil Lines, Betul- 460001 Tel: 07141- 234244

E-mail: hegjhpgcbet@mp.gov.inWebsite: www.jhgovtbetul.com

#### Plantation by Students





#### Jaywanti Haksar Government Post Graduate College, Betul (MP)



Office: Civil Lines, Betul- 460001 Tel: 07141- 234244

E-mail: hegjhpgcbet@mp.gov.inWebsite: www.jhgovtbetul.com

### **Seminar on Single Use Plastic: Curse for Soil**



Dr. Megha Dubey, Scientist Krishi Vigyan Kendra Betul deliverd lecture on Single use Plastic: Curse for Soil on 01/04/2022



Jaywanti Haksar Government Post Graduate College, Betul (MP)



Office: Civil Lines, Betul- 460001 Tel: 07141- 234244

E-mail: hegjhpgcbet@mp.gov.inWebsite: www.jhgovtbetul.com



### JH Govt. P.G. College, Betul MP

ECO Club Swachhata Action Plan - 2022



Awareness on curbing the single use Plastics, Air and Water Pollution

Organised By :- ECO - Club, JH Govt. P.G. College, Betul (MP)

Sponsored By :- Environmental Planning