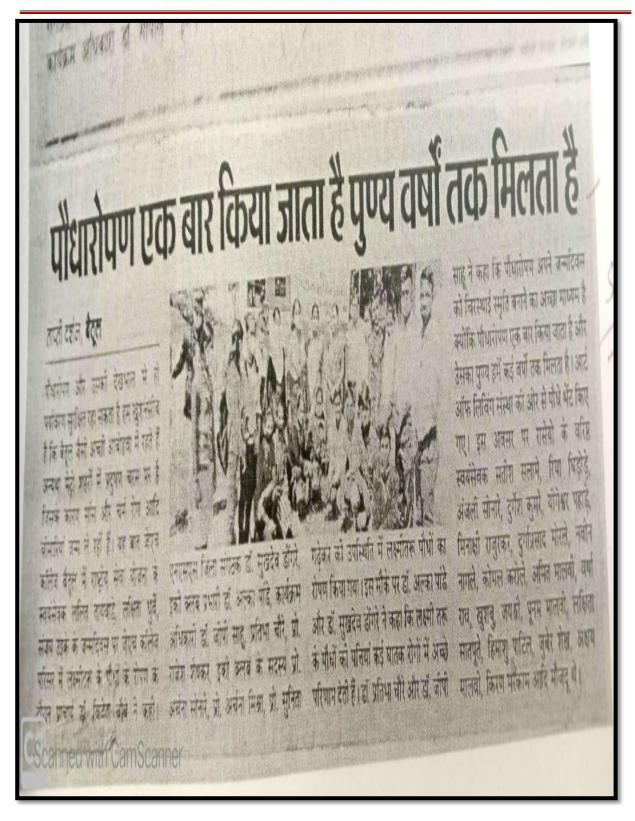

# जेएच कॉलेज में सोलर एनर्जी पर कार्यशाला आयोजित

बैतुल। जेएच कॉलेज के इको क्लब द्वारा आइआइटी मुंबई के प्रोफेसर सोलर मेन डॉ.चेतन सिंह सोलंकी की मौजूदगी में कार्यशाला का आयोजन किया गया। डा.सालकी ने कहा कि मनुष्य भगवान की सुंदर कृति है, जिसने अपने सुख की लालसा में कई आधारभूत गलतियां की है जिससे आज उसका स्वयं का ही अस्तिव खतरे में आया गया है। इसके लिए हमें आत्मनिर्भर बनने तथा ऊर्जा का कम से कम दोहन करना होगा। एनजी स्वरात लाने के लिए शुरूआत हमें खुद से करनी होगी जिससे हम आने वाली पीढी और उसके बाद आने वाली पीढ़ी को इसका संदेश दे सकेंगे। डा. सोलंकी से हुई चर्चा के बाद कालेज की न्यू माइक्रोबायोलाजी लेब को पूर्णत : सौर ऊर्जा से संचालित करने तथा 500 विद्यार्थियाँ को सोलर लैप बनाने का प्रशिक्षण दिलाकर आत्मनिर्भर बनाने का निर्णय लिया गया। कार्यक्रम का संचालन डॉ. अर्चना मिश्रा व आभार डॉ.अर्चना सोनारे ने माना।(नप)