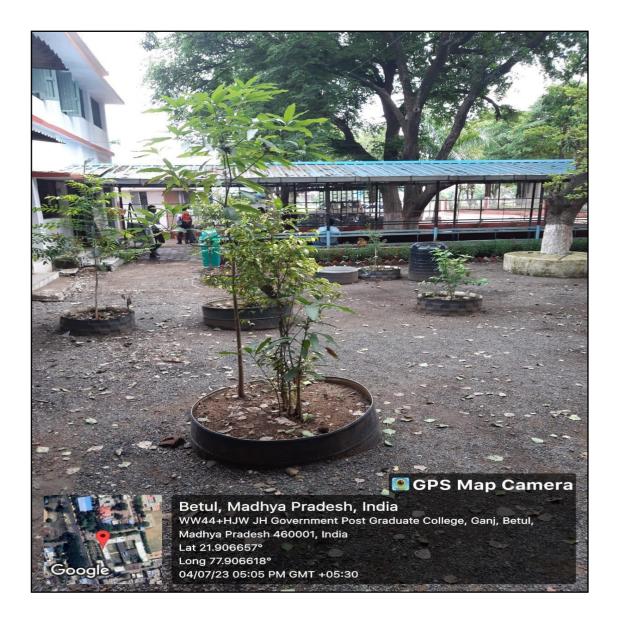

-------------|
| 1      | Recycling of Waste Material in College Campus |
| 2      | Dustbins for solid and liquid waste           |



Jaywanti Haksar Government Post Graduate College, Betul (MP)



Office: Civil Lines, Betul- 460001 Tel: 07141- 234244

E-mail: hegjhpgcbet@mp.gov.inWebsite: www.jhgovtbetul.com

#### **Recycle of Waste Material in college campus**



The Institute keep the campus in pristine condition in order to programme conducive environment for academic interest the core concern is to reduce, reuse & recycle waste generated in the campus





Jaywanti Haksar Government Post Graduate College, Betul (MP)



Office: Civil Lines, Betul- 460001 Tel: 07141- 234244

E-mail: hegjhpgcbet@mp.gov.inWebsite: www.jhgovtbetul.com

#### **Reuse of waste material of College Campus**





#### Jaywanti Haksar Government Post Graduate College, Betul (MP)



Office: Civil Lines, Betul- 460001 Tel: 07141- 234244

E-mail: hegjhpgcbet@mp.gov.inWebsite: www.jhgovtbetul.com

#### Dustbins in college campus for liquid and solid waste





# The college has different dustbin for different type of waste like campus waste, laboratory, etc.

- Segregation of dry & wet garbage is done in college campus; it is collected by Municipality garbage vehicle.
- Waste from garden is treated by composting.
- Waste collected and treated in Vermin compost plant and the product is utilized in college garden.
- Training is being given to student for making Eco-Enzyme from Kitchen vegetable waste.
- Waste Chemicals coming out of chemistry Department are dumped in
  pits, in built in the back of th