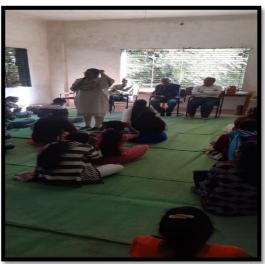

# जेएच कॉलेज में सोलर एनर्जी पर कार्यशाला आयोजित

बैतुल। जेएच कॉलेज के इको क्लब द्वारा आइआइटी मुंबई के प्रोफेसर सोलर मेन डॉ.चेतन सिंह सोलंकी की मौजूदगी में कार्यशाला का आयोजन किया गया। डा.सालकी ने कहा कि मनुष्य भगवान की सुंदर कृति है, जिसने अपने सुख की लालसा में कई आधारभूत गलतियां की है जिससे आज उसका स्वयं का ही अस्तिव खतरे में आया गया है। इसके लिए हमें आत्मनिर्भर बनने तथा ऊर्जा का कम से कम दोहन करना होगा। एनजी स्वरात लाने के लिए शुरूआत हमें खुद से करनी होगी जिससे हम आने वाली पीढी और उसके बाद आने वाली पीढ़ी को इसका संदेश दे सकेंगे। डा. सोलंकी से हुई चर्चा के बाद कालेज की न्यू माइक्रोबायोलाजी लेब को पूर्णत : सौर ऊर्जा से संचालित करने तथा 500 विद्यार्थियाँ को सोलर लैप बनाने का प्रशिक्षण दिलाकर आत्मनिर्भर बनाने का निर्णय लिया गया। कार्यक्रम का संचालन डॉ. अर्चना मिश्रा व आभार डॉ.अर्चना सोनारे ने माना।(नप)

#### प्रेस विज्ञप्ति

आज ज.हा.शासकीय स्नातकोत्तर महाविद्यालय बैतूल के इको क्लब द्वारा आयोजित कार्यक्रम "ऊर्जा स्वराज" प्राचार्य डॉ.विजेता चौबे के मार्गदर्शन में संपन्न हुआ। इस कार्यक्रम के मुख्य अतिथि एवं वक्ता के रूप में डॉ. चेतनसिंह सोलंकी प्रोफंसर आई.आई.टी. मुम्बई उपस्थित हुए। डॉ.सोलंकी म.प्र. के सोलर ऊर्जा के ब्रांड एम्बेसेंडर नियुक्त किये गये है एवं इन्हें सोलर गांधी के नाम से जाना जाता है। इन्होंने एनर्जी स्वराज यात्रा 20 नवम्बर 2020 से ग्यारह वर्षों के लिये संकल्पिक की है जो 2030 तक चलेगी। इन्होंने अपने उद्बोधन में कहा की मनुष्य भगवान की सुन्दर कृति है जिसने अपने सुख की लालसा में कई आधारमूत गलतियां की है जिससे आज उसका स्वयं का ही अस्तित्व खतरे में आ गया है। इसके लिये हमें आत्मिनर्भर बनने तथा ऊर्जा का कम से कम दोहन करना होगा। उन्होंने ऊर्जा के लिये ए.एम.जी. (अवाइड मिनिमाइज्ड एण्ड जनरेट) नियम को अपनाने के लिये प्रेरित किया उन्होंने सौर ऊर्जा के उपयोग पर अधिक जोर दिया साथ ही इसके अंधाधुन्ध उपयोग न करने की सलाह दी। उन्होंने विद्यार्थियों को भी सोलर उत्पाद बनाने के लिये प्रशिक्षण देने की बात कही।

डॉ. सोलंकी के अनुसार एनर्जी स्वराज लोने के लिये शुरूआत हमें खुद से करनी होगी जिससे हम आने वाली पीढ़ी और उसके बाद आने वाली पीढ़ी को इसका संदेश दे सकेंगे एवं एनर्जी स्वराज के संकल्प को पूरा कर सकेंगे।

"ऊर्जा स्वराज" यात्रा के दौरान डॉ. चेतनसिंह सोलंकी से हुई चर्चा के आधार पर महाविद्यालय की न्यू माइक्रोबायोलाजी लेब को पूर्णतः सौर ऊर्जा से संचालित करने तथा 500 विद्यार्थियों को सोलर लेम्प बनाने का प्रशिक्षण दिलाकर आत्मनिर्भर बनाने का निर्णय लिया।

कार्यक्रम की संयोजक डॉ.अलका पाण्डे ने डॉ.सोलंकी का परिचय एवं उनकी उपलब्धियों से अवगत कराया। कार्यक्रम का सफल संचालन डॉ.अर्चना मिश्रा द्वारा एवं आभार डॉ. अर्चना सोनारे द्वारा किया गया। इस कार्यक्रम को सफल बनाने में महाविद्यालय के समस्त प्राध्यापकगण एवं इको क्लब के सदस्य प्रो.शिवप्रकाश पवार, डॉ.प्रतिभा चौरे, प्रो.मनोज घोरसे, प्रो.महेन्द्र नावंगे, प्रो.दीपिका साहू, प्रो.कीर्ति वराठे एवं समस्त कर्मचारी गण का महत्वपूर्ण सहयोग रहा।