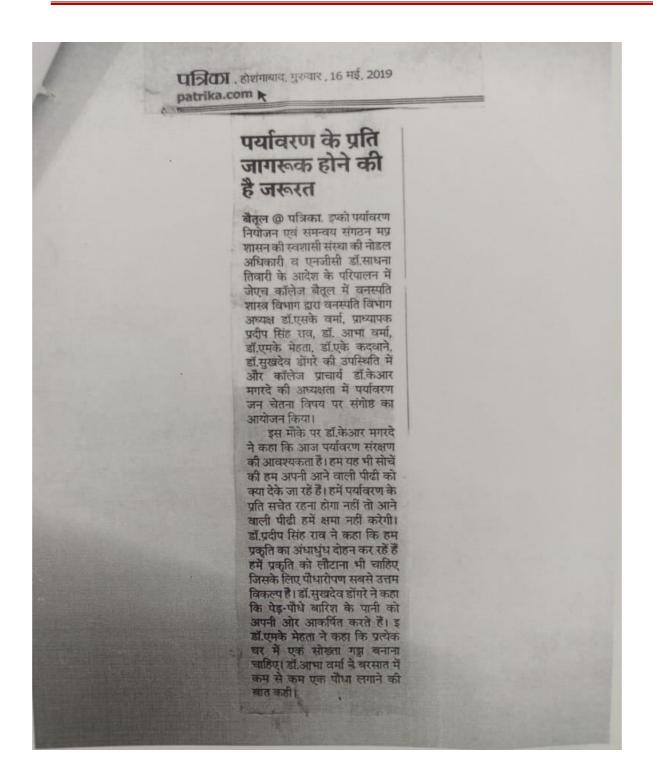

# जेएच कॉलेज में सोलर एनर्जी पर कार्यशाला आयोजित

बैतुल। जेएच कॉलेज के इको क्लब द्वारा आइआइटी मुंबई के प्रोफेसर सोलर मेन डॉ.चेतन सिंह सोलंकी की मौजूदगी में कार्यशाला का आयोजन किया गया। डा.सालकी ने कहा कि मनुष्य भगवान की सुंदर कृति है, जिसने अपने सुख की लालसा में कई आधारभूत गलतियां की है जिससे आज उसका स्वयं का ही अस्तिव खतरे में आया गया है। इसके लिए हमें आत्मनिर्भर बनने तथा ऊर्जा का कम से कम दोहन करना होगा। एनजी स्वरात लाने के लिए शुरूआत हमें खुद से करनी होगी जिससे हम आने वाली पीढी और उसके बाद आने वाली पीढ़ी को इसका संदेश दे सकेंगे। डा. सोलंकी से हुई चर्चा के बाद कालेज की न्यू माइक्रोबायोलाजी लेब को पूर्णत : सौर ऊर्जा से संचालित करने तथा 500 विद्यार्थियाँ को सोलर लैप बनाने का प्रशिक्षण दिलाकर आत्मनिर्भर बनाने का निर्णय लिया गया। कार्यक्रम का संचालन डॉ. अर्चना मिश्रा व आभार डॉ.अर्चना सोनारे ने माना।(नप)