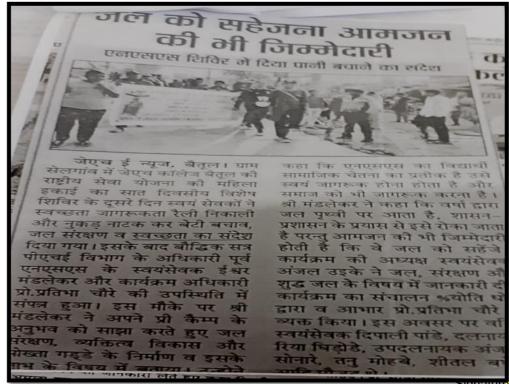

अधिकारी कर्मचारी मौजूद रहे।

#### पेड़ लगाकर पानी को बचाना पर्यावरण की महत्वपूर्ण जरूरत : डॉ. डॉगरे

सारनी। विश्व पर्यावरण दिवस के एक दिन पूर्व शासकीय कॉलेज में जल संरक्षण और जल संवर्धन पर कार्यशाला का आयोजन किया। प्राणी शास्त्र विभाग द्वारा आयोजित कार्यक्रम में प्राचार्य डॉ. प्रमिला वाधवा, रासेयों के जिला संगठक डॉ. सुखदेव डॉगरे, डॉ. शोधना जैन और बीपी रोहितसा मौजूद थे। डॉ. डॉगरे ने कहा वर्तमान समय में पेड़ों को रक्षा और पानी की बचत को बढ़ावा देना जरूरी है। पानी बचाने के लिए डेम, तालाब बनाकर और रैन वाटर हार्बेस्टिंग सिस्टम लगाकर बचाया जा सकता है। प्राचार्य डॉ. वाधवा ने कहा ज्यादा नहीं, प्रत्येक विद्यार्थी को एक पौधा लगाकर उसे पेड़ बनने तक देखरेख करना चाहिए। प्रो. मीना सोलंकी ने कहा घर में उपयोग होने वाले पानी, किचन, बायरूम के पानी को हार्बेस्टिंग सिस्टम के से धरती तक पहुंबाया जाना चाहिए।



Signature Not Verified

Principal JH Governor College
Betul, MP
18.07.2023 12:29:57



#### Jaywanti Haksar Government Post Graduate College, Betul (MP)



Office: Civil Lines, Betul- 460001 Tel: 07141- 234244

E-mail: hegjhpgcbet@mp.gov.inWebsite: www.jhgovtbetul.com

### 4. Green Campus Initiative

| S. No. | Contents                                                            |  |  |  |  |  |
|--------|---------------------------------------------------------------------|--|--|--|--|--|
| 1      | Green Initiatives Work by Professors and Students in College Campus |  |  |  |  |  |
| 2      | Plantation by professors and students in Harit core                 |  |  |  |  |  |
| 3      | Seminar on Single Use Plastic : Curse for Soil                      |  |  |  |  |  |
| 4      | Swach