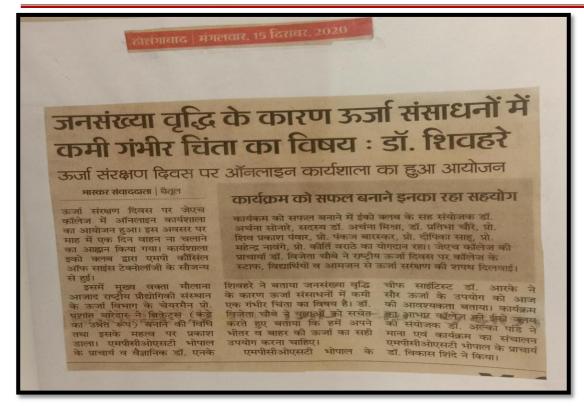

# जेएच कॉलेज में सोलर एनर्जी पर कार्यशाला आयोजित

बैतुल। जेएच कॉलेज के इको क्लब द्वारा आइआइटी मुंबई के प्रोफेसर सोलर मेन डॉ.चेतन सिंह सोलंकी की मौजूदगी में कार्यशाला का आयोजन किया गया। डा.सालकी ने कहा कि मनुष्य भगवान की सुंदर कृति है, जिसने अपने सुख की लालसा में कई आधारभूत गलतियां की है जिससे आज उसका स्वयं का ही अस्तिव खतरे में आया गया है। इसके लिए हमें आत्मनिर्भर बनने तथा ऊर्जा का कम से कम दोहन करना होगा। एनजी स्वरात लाने के लिए शुरूआत हमें खुद से करनी होगी जिससे हम आने वाली पीढी और उसके बाद आने वाली पीढ़ी को इसका संदेश दे सकेंगे। डा. सोलंकी से हुई चर्चा के बाद कालेज की न्यू माइक्रोबायोलाजी लेब को पूर्णत : सौर ऊर्जा से संचालित करने तथा 500 विद्यार्थियाँ को सोलर लैप बनाने का प्रशिक्षण दिलाकर आत्मनिर्भर बनाने का निर्णय लिया गया। कार्यक्रम का संचालन डॉ. अर्चना मिश्रा व आभार डॉ.अर्चना सोनारे ने माना।(नप)