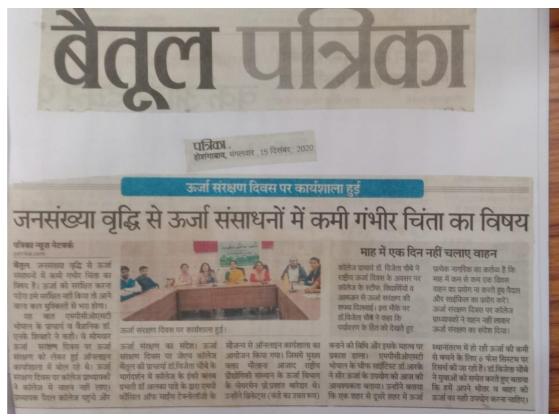

#### प्रेस विज्ञप्ति

आज ज.हा.शासकीय स्नातकोत्तर महाविद्यालय बैतूल के इको क्लब द्वारा आयोजित कार्यक्रम "ऊर्जा स्वराज" प्राचार्य डॉ.विजेता चौबे के मार्गदर्शन में संपन्न हुआ। इस कार्यक्रम के मुख्य अतिथि एवं वक्ता के रूप में डॉ. चेतनसिंह सोलंकी प्रोफंसर आई.आई.टी. मुम्बई उपस्थित हुए। डॉ.सोलंकी म.प्र. के सोलर ऊर्जा के ब्रांड एम्बेसेंडर नियुक्त किये गये है एवं इन्हें सोलर गांधी के नाम से जाना जाता है। इन्होंने एनर्जी स्वराज यात्रा 20 नवम्बर 2020 से ग्यारह वर्षों के लिये संकल्पिक की है जो 2030 तक चलेगी। इन्होंने अपने उद्बोधन में कहा की मनुष्य भगवान की सुन्दर कृति है जिसने अपने सुख की लालसा में कई आधारमूत गलतियां की है जिससे आज उसका स्वयं का ही अस्तित्व खतरे में आ गया है। इसके लिये हमें आत्मिनर्भर बनने तथा ऊर्जा का कम से कम दोहन करना होगा। उन्होंने ऊर्जा के लिये ए.एम.जी. (अवाइड मिनिमाइज्ड एण्ड जनरेट) नियम को अपनाने के लिये प्रेरित किया उन्होंने सौर ऊर्जा के उपयोग पर अधिक जोर दिया साथ ही इसके अंधाधुन्ध उपयोग न करने की सलाह दी। उन्होंने विद्यार्थियों को भी सोलर उत्पाद बनाने के लिये प्रशिक्षण देने की बात कही।

डॉ. सोलंकी के अनुसार एनर्जी स्वराज लोने के लिये शुरूआत हमें खुद से करनी होगी जिससे हम आने वाली पीढ़ी और उसके बाद आने वाली पीढ़ी को इसका संदेश दे सकेंगे एवं एनर्जी स्वराज के संकल्प को पूरा कर सकेंगे।

"ऊर्जा स्वराज" यात्रा के दौरान डॉ. चेतनसिंह सोलंकी से हुई चर्चा के आधार पर महाविद्यालय की न्यू माइक्रोबायोलाजी लेब को पूर्णतः सौर ऊर्जा से संचालित करने तथा 500 विद्यार्थियों को सोलर लेम्प बनाने का प्रशिक्षण दिलाकर आत्मनिर्भर बनाने का निर्णय लिया।

कार्यक्रम की संयोजक डॉ.अलका पाण्डे ने डॉ.सोलंकी का परिचय एवं उनकी उपलब्धियों से अवगत कराया। कार्यक्रम का सफल संचालन डॉ.अर्चना मिश्रा द्वारा एवं आभार डॉ. अर्चना सोनारे द्वारा किया गया। इस कार्यक्रम को सफल बनाने में महाविद्यालय के समस्त प्राध्यापकगण एवं इको क्लब के सदस्य प्रो.शिवप्रकाश पवार, डॉ.प्रतिभा चौरे, प्रो.मनोज घोरसे, प्रो.महेन्द्र नावंगे, प्रो.दीपिका साहू, प्रो.कीर्ति वराठे एवं समस्त कर्मचारी गण का महत्वपूर्ण सहयोग रहा।