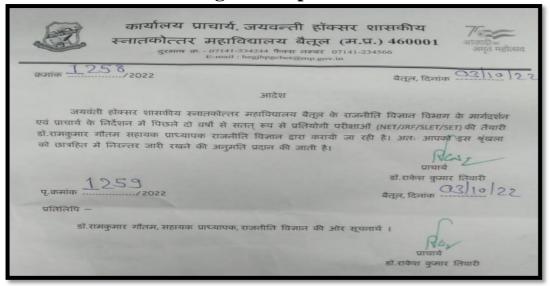

## कार्यालय प्राचार्य, ज.हा.शासकीय स्नातकोत्तर महाविद्यालय बैत्ल, (म.प्र.) 460001

नेक द्वारा प्रदत्त ग्रेड B+ e-mail: hegjhpgcbet@mp.gov.in

क्रमांक ५२१५ /स्थापना/2021

वैतृल दिनांक 03.03.2021

Azure PowarRooftop Five Pvt.Ltd. 3ed Floor Asset 301-304 Worldmark3, Aerocity, New Delhi

विषय :-संदर्भ :- सोलर प्लांट पर बेट मीटर,जनरेटर मीटर में माइम तथा सिम स्थापित करने बाबत् । 1.आपका पत्र क्रं.उप.महा.प्र./सं.सं./बै.द./राज./4554 बैतूल दिनांक 15.12.2020 । 2.इस कार्यालय का पत्र क्रं.3231/स्थापना/2020 बैतूल दिनांक 16.12.2020। --00--

उपर्युक्त विषय एवं संदर्भ में लेख है इस महाविद्यालय मध्यप्रदेश शासन की नीति के अनुसार स्थापित सौर उर्जा सयंत्र जो कि 112 के.बी. का है जिस सोलर प्लांट पर नेट मीटर,जनरेटर मीटर में माहम तथा सिम स्थापित करने का कष्ट करें ।

इस जनरेटर पॉईट मीटर क्रमांक X1015545 में मोडेम एवं सिम स्थापित न होने के कारण कनेवशन की ए.एम.आर रीडिंग नहीं हो पा रही है । कृपया आपसे अनुरोध है कि जनरेटर पॉईट मीटर में मोडेम एवं सिम लगवाना सुनिश्वित करें ।

(डॉ.श्रीमती विजेला घोंबे) पाचार्य ज.हा.शासकीय महाविद्यालय बैतूल

वैतूल दिनांक 03.03.2021

पृ.क्रमांक *५९२० /*स्थापना/२०२१ प्रतिलिपि :-

। उप महाप्रबंधक (सं.स.) म.प्र.म.क्षे.वि.क.लि. बैत्ल (द.) की ओर सूचनार्थ ।