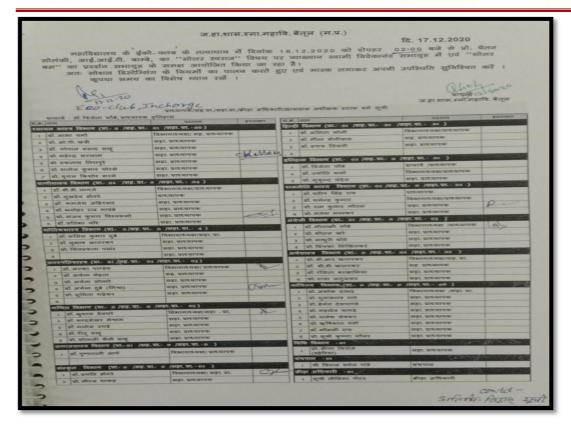

विषय :-संदर्भ :- सोलर प्लांट पर बेट मीटर,जनरेटर मीटर में माइम तथा सिम स्थापित करने बाबत् । 1.आपका पत्र क्रं.उप.महा.प्र./सं.सं./बै.द./राज./4554 बैतूल दिनांक 15.12.2020 । 2.इस कार्यालय का पत्र क्रं.3231/स्थापना/2020 बैतूल दिनांक 16.12.2020। --00--

उपर्युक्त विषय एवं संदर्भ में लेख है इस महाविद्यालय मध्यप्रदेश शासन की नीति के अनुसार स्थापित सौर उर्जा सयंत्र जो कि 112 के.बी. का है जिस सोलर प्लांट पर नेट मीटर,जनरेटर मीटर में माहम तथा सिम स्थापित करने का कष्ट करें ।

| gis, | उपभोक्ता क्रमांक | स्वीकृत<br>भार | मीटर<br>स्थापित<br>दिनांक | स्थापित<br>सोलर<br>प्लांट<br>की<br>क्षमता | नेंद्र मीटर<br>क्रं. | नेट मीटर<br>मोडेम क्र | नेट<br>मीटर<br>सिम कं. | जनरेटर<br>पॉईंट मीटर<br>क्रं. |
|------|------------------|----------------|---------------------------|-------------------------------------------|----------------------|-----------------------|------------------------|-------------------------------|
| 1    | 2802150000       | 3 5 कि.<br>चा. | 29.<br>11.19              | 3 5 कि.<br>वा.                            | X1123448             | XG476122              | 95160<br>12168         | X1015545                      |

इस जनरेटर पॉईट मीटर क्रमांक X1015545 में मोडेम एवं सिम स्थापित न होने के कारण कनेवशन की ए.एम.आर रीडिंग नहीं हो पा रही है । कृपया आपसे अनुरोध है कि जनरेटर पॉईट मीटर में मोडेम एवं सिम लगवाना सुनिश्वित करें ।