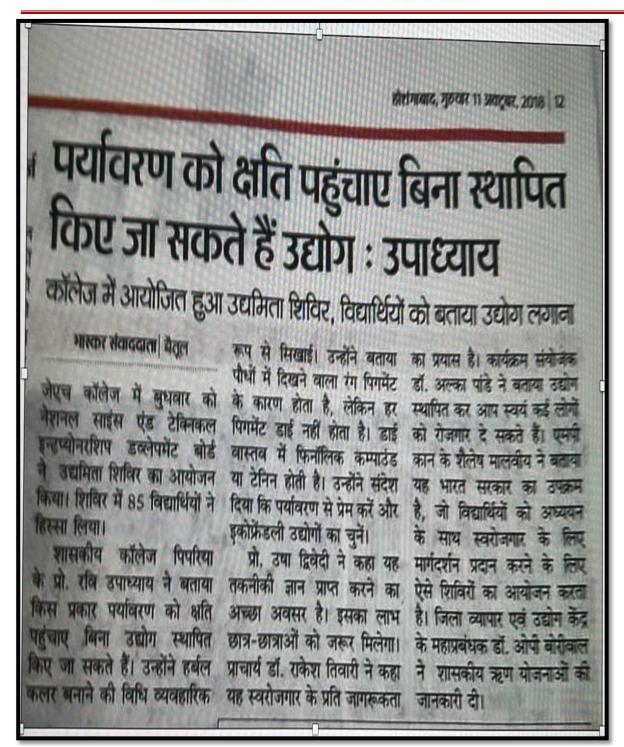

# जेएच कॉलेज में सोलर एनर्जी पर कार्यशाला आयोजित

बैतुल। जेएच कॉलेज के इको क्लब द्वारा आइआइटी मुंबई के प्रोफेसर सोलर मेन डॉ.चेतन सिंह सोलंकी की मौजूदगी में कार्यशाला का आयोजन किया गया। डा.सालकी ने कहा कि मनुष्य भगवान की सुंदर कृति है, जिसने अपने सुख की लालसा में कई आधारभूत गलतियां की है जिससे आज उसका स्वयं का ही अस्तिव खतरे में आया गया है। इसके लिए हमें आत्मनिर्भर बनने तथा ऊर्जा का कम से कम दोहन करना होगा। एनजी स्वरात लाने के लिए शुरूआत हमें खुद से करनी होगी जिससे हम आने वाली पीढी और उसके बाद आने वाली पीढ़ी को इसका संदेश दे सकेंगे। डा. सोलंकी से हुई चर्चा के बाद कालेज की न्यू माइक्रोबायोलाजी लेब को पूर्णत : सौर ऊर्जा से संचालित करने तथा 500 विद्यार्थियाँ को सोलर लैप बनाने का प्रशिक्षण दिलाकर आत्मनिर्भर बनाने का निर्णय लिया गया। कार्यक्रम का संचालन डॉ. अर्चना मिश्रा व आभार डॉ.अर्चना सोनारे ने माना।(नप)