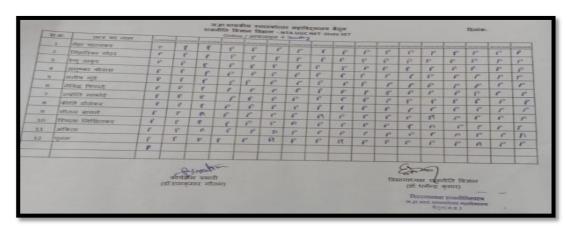

क्षगणों, प्राचार्य मेडम्, तकनीशियन टीम, राजनीति विनाम के अध्यक्ष डॉ. धर्मेन्द्र कुमार, डॉ. रामकुमार गीतम, प्रो. मनेय मानकर और वे समस्त छात्र-छात्राओं जिन्होंने कि दो दिवसीय ऑनलाइन वेबिनार के दौरान प्रश्न पूछकर उत्तर प्राप्त किये साथ ही प्रत्यक्ष और अप्रत्यक्ष रूप से इस वेबिनार को सफल बनाने वाले सभी लोगों के लिए कृतज्ञता ज्ञापित करते हुए आभार व्यक्त किया। विभागाध्यक्ष राजनीतिशास्त्र ज.हा.शास.स्नातकोत्तर महाविद्यालय (.2.4) 馬西州



Jaywanti Haksar Government Post Graduate College, Betul (MP)



Office: Civil Lines, Betul- 460001 Tel: 07141- 234244

E-mail: hegjhpgcbet@mp.gov.inWebsite: www.jhgovtbetul.com

## Deptt of Political Science Started Coaching of Competitive Eexaminations



## Attendence of Students in coaching classes conducted for competitive exam in J.H.College, Betul 01/04/2021



| - 41 | THE PRINT OF THE                  |    |          | -                    | China | 7.300 | माइन + | munday |     | ete SET |     |     |     | -                                   |                    | -      | -       | -   |
|------|-----------------------------------|----|----------|----------------------|-------|-------|--------|--------|-----|---------|-----|-----|-----|-------------------------------------|--------------------|--------|---------|-----|
| 1    | <ol> <li>नेहा पाटनसन्द</li> </ol> | 0  | P        | A                    | P     | P     | P      | -      | P   | 8       | P   | P   | 52  | Applications:                       | P                  | P      | 6       | P   |
| 1 2  | जिल्लाहिका जीहर                   | 8  | P        | P                    | 8