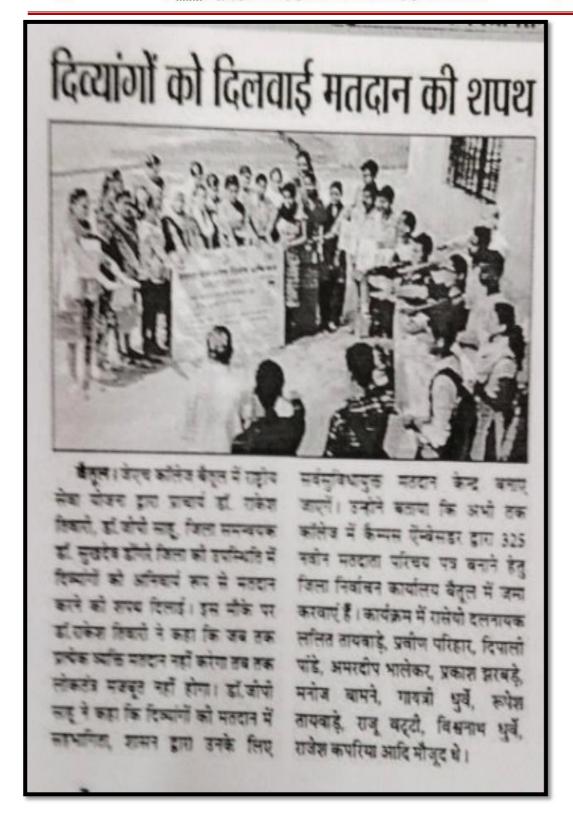

# जेएच कॉलेज में सोलर एनर्जी पर कार्यशाला आयोजित

बैतुल। जेएच कॉलेज के इको क्लब द्वारा आइआइटी मुंबई के प्रोफेसर सोलर मेन डॉ.चेतन सिंह सोलंकी की मौजूदगी में कार्यशाला का आयोजन किया गया। डा.सालकी ने कहा कि मनुष्य भगवान की सुंदर कृति है, जिसने अपने सुख की लालसा में कई आधारभूत गलतियां की है जिससे आज उसका स्वयं का ही अस्तिव खतरे में आया गया है। इसके लिए हमें आत्मनिर्भर बनने तथा ऊर्जा का कम से कम दोहन करना होगा। एनजी स्वरात लाने के लिए शुरूआत हमें खुद से करनी होगी जिससे हम आने वाली पीढी और उसके बाद आने वाली पीढ़ी को इसका संदेश दे सकेंगे। डा. सोलंकी से हुई चर्चा के बाद कालेज की न्यू माइक्रोबायोलाजी लेब को पूर्णत : सौर ऊर्जा से संचालित करने तथा 500 विद्यार्थियाँ को सोलर लैप बनाने का प्रशिक्षण दिलाकर आत्मनिर्भर बनाने का निर्णय लिया गया। कार्यक्रम का संचालन डॉ. अर्चना मिश्रा व आभार डॉ.अर्चना सोनारे ने माना।(नप)