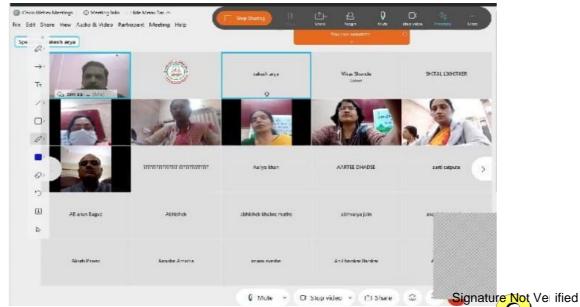

# जेएच कॉलेज में सोलर एनर्जी पर कार्यशाला आयोजित

बैतुल। जेएच कॉलेज के इको क्लब द्वारा आइआइटी मुंबई के प्रोफेसर सोलर मेन डॉ.चेतन सिंह सोलंकी की मौजूदगी में कार्यशाला का आयोजन किया गया। डा.सालकी ने कहा कि मनुष्य भगवान की सुंदर कृति है, जिसने अपने सुख की लालसा में कई आधारभूत गलतियां की है जिससे आज उसका स्वयं का ही अस्तिव खतरे में आया गया है। इसके लिए हमें आत्मनिर्भर बनने तथा ऊर्जा का कम से कम दोहन करना होगा। एनजी स्वरात लाने के लिए शुरूआत हमें खुद से करनी होगी जिससे हम आने वाली पीढी और उसके बाद आने वाली पीढ़ी को इसका संदेश दे सकेंगे। डा. सोलंकी से हुई चर्चा के बाद कालेज की न्यू माइक्रोबायोलाजी लेब को पूर्णत : सौर ऊर्जा से संचालित करने तथा 500 विद्यार्थियाँ को सोलर लैप बनाने का प्रशिक्षण दिलाकर आत्मनिर्भर बनाने का निर्णय लिया गया। कार्यक्रम का संचालन डॉ. अर्चना मिश्रा व आभार डॉ.अर्चना सोनारे ने माना।(नप)

#### प्रेस विज्ञप्ति

आज ज.हा.शासकीय स्नातकोत्तर महाविद्यालय बैतूल के इको क्लब द्वारा आयोजित कार्यक्रम "ऊर्जा स्वराज" प्राचार्य डॉ.विजेता चौबे के मार्गदर्शन में संपन्न हुआ। इस कार्यक्रम के मुख्य अतिथि एवं वक्ता के रूप में डॉ. चेतनसिंह सोलंकी प्रोफंसर आई.आई.टी. मुम्बई उपस्थित हुए। डॉ.सोलंकी म.प्र. के सोलर ऊर्जा के ब्रांड एम्बेसेंडर नियुक्त किये गये है एवं इन्हें सोलर गांधी के नाम से जाना जाता है। इन्होंने एनर्जी स्वराज यात्रा 20 नवम्बर 2020 से ग्यारह वर्षों के लिये संकल्पिक की है जो 2030 तक चलेगी। इन्होंने अपने उद्बोधन में कहा की मनुष्य भगवान की सुन्दर कृति है जिसने अपने सुख की लालसा में कई आधारमूत गलतियां की है जिससे आज उसका स्वयं का ही अस्तित्व खतरे में आ गया है। इसके लिये हमें आत्मिनर्भर बनने तथा ऊर्जा का कम से कम दोहन करना होगा। उन्होंने ऊर्जा के लिये ए.एम.जी. (अवाइड मिनिमाइज्ड एण्ड जनरेट) नियम को अपनाने के लिये प्रेरित किया उन्होंने सौर ऊर्जा के उपयोग पर अधिक जोर दिया साथ ही इसके अंधाधुन्ध उपयोग न करने की सलाह दी। उन्होंने विद्यार्थियों को भी सोलर उत्पाद बनाने के लिये प्रशिक्षण देने की बात कही।

डॉ. सोलंकी के अनुसार एनर्जी स्वराज लोने के लिये शुरूआत हमें खुद से करनी होगी जिससे हम आने वाली पीढ़ी और उसके बाद आने वाली पीढ़ी को इसका संदेश दे सकेंगे एवं एनर्जी स्वराज के संकल्प को पूरा कर सकेंगे।

"ऊर्जा स्वराज" यात्रा के दौरान डॉ. चेतनसिंह सोलंकी से हुई चर्चा के आधार पर महाविद्यालय की न्यू माइक्रोबायोलाजी लेब को पूर्णतः सौर ऊर्जा से संचालित करने तथा 500 विद्यार्थियों को सोलर लेम्प बनाने का प्रशिक्षण दिलाकर आत्मनिर्भर बनाने का निर्णय लिया।

कार्यक्रम की संयोजक डॉ.अलका पाण्डे ने डॉ.सोलंकी का परिचय एवं उनकी उपलब्धियों से अवगत कराया। कार्यक्रम का सफल संचालन डॉ.अर्चना मिश्रा द्वारा एवं आभार डॉ. अर्चना सोनारे द्वारा किया गया। इस कार्यक्रम को सफल बनाने में महाविद्यालय के समस्त प्राध्यापकगण एवं इको क्लब के सदस्य प्रो.शिवप्रकाश पवार, डॉ.प्रतिभा चौरे, प्रो.मनोज घोरसे, प्रो.महेन्द्र नावंगे, प्रो.दीपिका साहू, प्रो.कीर्ति वराठे एवं समस्त कर्मचारी गण का महत्वपूर्ण सहयोग रहा।