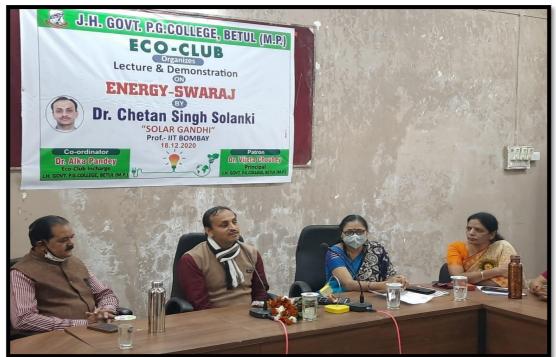

### **Energy Swaraj 18/12/2020**

Signature Not Verified RAKESH KUMAR TIV ARI e verified Principal JH Gove PG College Betul, MP 18.07.2023 12:29:57

Jaywanti Haksar Government Post Graduate College, Betul (MP)

#### प्रेस विज्ञप्ति

आज ज.हा.शासकीय स्नातकोत्तर महाविद्यालय बैतूल के इको क्लब द्वारा आयोजित कार्यक्रम "ऊर्जा स्वराज" प्राचार्य डॉ.विजेता चौबे के मार्गदर्शन में संपन्न हुआ। इस कार्यक्रम के मुख्य अतिथि एवं वक्ता के रूप में डॉ. चेतनसिंह सोलंकी प्रोफंसर आई.आई.टी. मुम्बई उपस्थित हुए। डॉ.सोलंकी म.प्र. के सोलर ऊर्जा के ब्रांड एम्बेसेंडर नियुक्त किये गये है एवं इन्हें सोलर गांधी के नाम से जाना जाता है। इन्होंने एनर्जी स्वराज यात्रा 20 नवम्बर 2020 से ग्यारह वर्षों के लिये संकल्पिक की है जो 2030 तक चलेगी। इन्होंने अपने उद्बोधन में कहा की मनुष्य भगवान की सुन्दर कृति है जिसने अपने सुख की लालसा में कई आधारमूत गलतियां की है जिससे आज उसका स्वयं का ही अस्तित्व खतरे में आ गया है। इसके लिये हमें आत्मिनर्भर बनने तथा ऊर्जा का कम से कम दोहन करना होगा। उन्होंने ऊर्जा के लिये ए.एम.जी. (अवाइड मिनिमाइज्ड एण्ड जनरेट) नियम को अपनाने के लिये प्रेरित किया उन्होंने सौर ऊर्जा के उपयोग पर अधिक जोर दिया साथ ही इसके अंधाधुन्ध उपयोग न करने की सलाह दी। उन्होंने विद्यार्थियों को भी सोलर उत्पाद बनाने के लिये प्रशिक्षण देने की बात कही।

कार्यक्रम की संयोजक डॉ.अलका पाण्डे ने डॉ.सोलंकी का परिचय एवं उनकी उपलब्धियों से अवगत कराया। कार्यक्रम का सफल संचालन डॉ.अर्चना मिश्रा द्वारा एवं आभार डॉ. अर्चना सोनारे द्वारा किया गया। इस कार्यक्रम को सफल बनाने में महाविद्यालय के समस्त प्राध्यापकगण एवं इको क्लब के सदस्य प्रो.शिवप्रकाश पवार, डॉ.प्रतिभा चौरे, प्रो.मनोज घोरसे, प्रो.महेन्द्र नावंगे, प्रो.दीपिका साहू, प्रो.कीर्ति वराठे एवं समस्त कर्मचारी गण का महत्वपूर्ण सहयोग रहा।