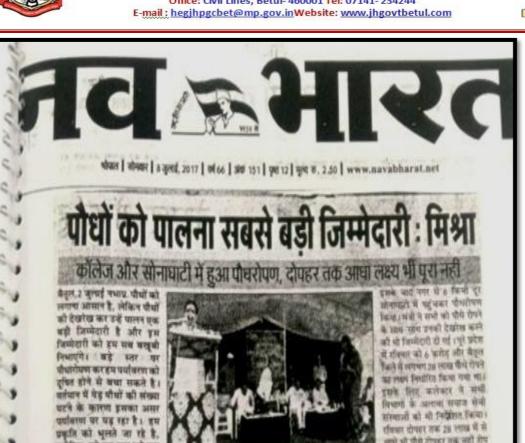

# जेएच कॉलेज में सोलर एनर्जी पर कार्यशाला आयोजित

बैतुल। जेएच कॉलेज के इको क्लब द्वारा आइआइटी मुंबई के प्रोफेसर सोलर मेन डॉ.चेतन सिंह सोलंकी की मौजूदगी में कार्यशाला का आयोजन किया गया। डा.सालकी ने कहा कि मनुष्य भगवान की सुंदर कृति है, जिसने अपने सुख की लालसा में कई आधारभूत गलतियां की है जिससे आज उसका स्वयं का ही अस्तिव खतरे में आया गया है। इसके लिए हमें आत्मनिर्भर बनने तथा ऊर्जा का कम से कम दोहन करना होगा। एनजी स्वरात लाने के लिए शुरूआत हमें खुद से करनी होगी जिससे हम आने वाली पीढी और उसके बाद आने वाली पीढ़ी को इसका संदेश दे सकेंगे। डा. सोलंकी से हुई चर्चा के बाद कालेज की न्यू माइक्रोबायोलाजी लेब को पूर्णत : सौर ऊर्जा से संचालित करने तथा 500 विद्यार्थियाँ को सोलर लैप बनाने का प्रशिक्षण दिलाकर आत्मनिर्भर बनाने का निर्णय लिया गया। कार्यक्रम का संचालन डॉ. अर्चना मिश्रा व आभार डॉ.अर्चना सोनारे ने माना।(नप)