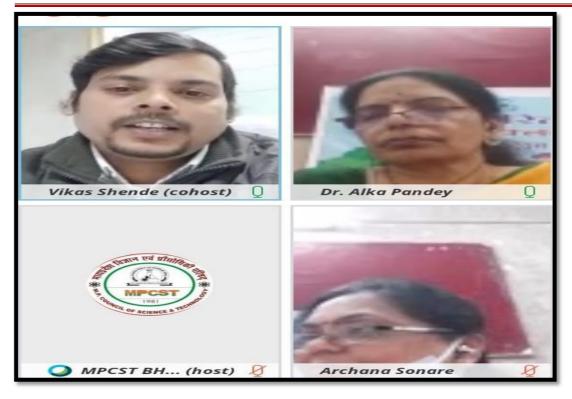

#### प्रेस विज्ञप्ति

आज ज.हा.शासकीय स्नातकोत्तर महाविद्यालय बैतूल के इको क्लब द्वारा आयोजित कार्यक्रम "ऊर्जा स्वराज" प्राचार्य डॉ.विजेता चौबे के मार्गदर्शन में संपन्न हुआ। इस कार्यक्रम के मुख्य अतिथि एवं वक्ता के रूप में डॉ. चेतनसिंह सोलंकी प्रोफंसर आई.आई.टी. मुम्बई उपस्थित हुए। डॉ.सोलंकी म.प्र. के सोलर ऊर्जा के ब्रांड एम्बेसेंडर नियुक्त किये गये है एवं इन्हें सोलर गांधी के नाम से जाना जाता है। इन्होंने एनर्जी स्वराज यात्रा 20 नवम्बर 2020 से ग्यारह वर्षों के लिये संकल्पिक की है जो 2030 तक चलेगी। इन्होंने अपने उद्बोधन में कहा की मनुष्य भगवान की सुन्दर कृति है जिसने अपने सुख की लालसा में कई आधारमूत गलतियां की है जिससे आज उसका स्वयं का ही अस्तित्व खतरे में आ गया है। इसके लिये हमें आत्मिनर्भर बनने तथा ऊर्जा का कम से कम दोहन करना होगा। उन्होंने ऊर्जा के लिये ए.एम.जी. (अवाइड मिनिमाइज्ड एण्ड जनरेट) नियम को अपनाने के लिये प्रेरित किया उन्होंने सौर ऊर्जा के उपयोग पर अधिक जोर दिया साथ ही इसके अंधाधुन्ध उपयोग न करने की सलाह दी। उन्होंने विद्यार्थियों को भी सोलर उत्पाद बनाने के लिये प्रशिक्षण देने की बात कही।

डॉ. सोलंकी के अनुसार एनर्जी स्वराज लोने के लिये शुरूआत हमें खुद से करनी होगी जिससे हम आने वाली पीढ़ी और उसके बाद आने वाली पीढ़ी को इसका संदेश दे सकेंगे एवं एनर्जी स्वराज के संकल्प को पूरा कर सकेंगे।

"ऊर्जा स्वराज" यात्रा के दौरान डॉ. चेतनसिंह सोलंकी से हुई चर्चा के आधार पर महाविद्यालय की न्यू माइक्रोबायोलाजी लेब को पूर्णतः सौर ऊर्जा से संचालित करने तथा 500 विद्यार्थियों को सोलर लेम्प बनाने का प्रशिक्षण दिलाकर आत्मनिर्भर बनाने का निर्णय लिया।

कार्यक्रम की संयोजक डॉ.अलका पाण्डे ने डॉ.सोलंकी का परिचय एवं उनकी उपलब्धियों से अवगत कराया। कार्यक्रम का सफल संचालन डॉ.अर्चना मिश्रा द्वारा एवं आभार डॉ. अर्चना सोनारे द्वारा किया गया। इस कार्यक्रम को सफल बनाने में महाविद्यालय के समस्त प्राध्यापकगण एवं इको क्लब के सदस्य प्रो.शिवप्रकाश पवार, डॉ.प्रतिभा चौरे, प्रो.मनोज घोरसे, प्रो.महेन्द्र नावंगे, प्रो.दीपिका साहू, प्रो.कीर्ति वराठे एवं समस्त कर्मचारी गण का महत्वपूर्ण सहयोग रहा।