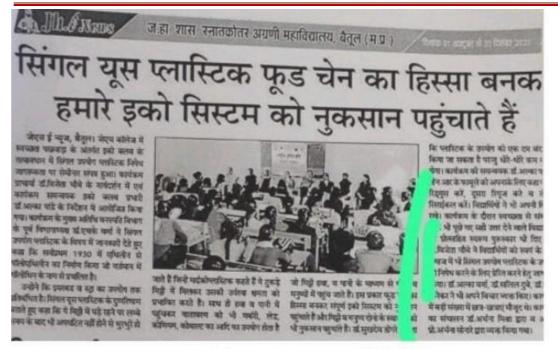

# जेएच कॉलेज में सोलर एनर्जी पर कार्यशाला आयोजित

बैतुल। जेएच कॉलेज के इको क्लब द्वारा आइआइटी मुंबई के प्रोफेसर सोलर मेन डॉ.चेतन सिंह सोलंकी की मौजूदगी में कार्यशाला का आयोजन किया गया। डा.सालकी ने कहा कि मनुष्य भगवान की सुंदर कृति है, जिसने अपने सुख की लालसा में कई आधारभूत गलतियां की है जिससे आज उसका स्वयं का ही अस्तिव खतरे में आया गया है। इसके लिए हमें आत्मनिर्भर बनने तथा ऊर्जा का कम से कम दोहन करना होगा। एनजी स्वरात लाने के लिए शुरूआत हमें खुद से करनी होगी जिससे हम आने वाली पीढी और उसके बाद आने वाली पीढ़ी को इसका संदेश दे सकेंगे। डा. सोलंकी से हुई चर्चा के बाद कालेज की न्यू माइक्रोबायोलाजी लेब को पूर्णत : सौर ऊर्जा से संचालित करने तथा 500 विद्यार्थियाँ को सोलर लैप बनाने का प्रशिक्षण दिलाकर आत्मनिर्भर बनाने का निर्णय लिया गया। कार्यक्रम का संचालन डॉ. अर्चना मिश्रा व आभार डॉ.अर्चना सोनारे ने माना।(नप)