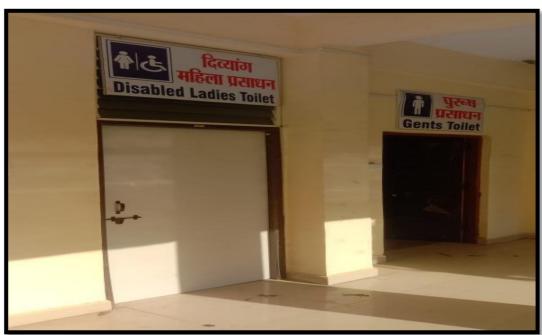

# 7.1: Institutional Values and Social Responsibilities

- 7.1.2: The Institution has facilities and initiatives for
  - 1. Alternate sources of energy and energy conservation measures
  - 2. Management of the various types of degradable and nondegradable waste
  - 3. Water conservation
  - 4. Green campus initiatives
  - 5. Disabled-friendly, barrier free environment

#### 7.1.2 The Institution has facilities and initiatives for

| Sl<br>No | The Institution has Facilities and Initiatives for                    | Page No. |
|----------|-----------------------------------------------------------------------|----------|
| 1        | Alternatives Sources of Energy and Energy Conservation Measures       | 4-26     |
| 2        | Management of Various Types of Degradable and<br>Non Degradable Waste | 27-30    |
| 3        | Water Conservation                                                    | 31-39    |
| 4        | Green Campus Initiatives                                              | 40-88    |
| 5        | Disabled-Friendly, Barrier Free Environment                           | 89-116   |