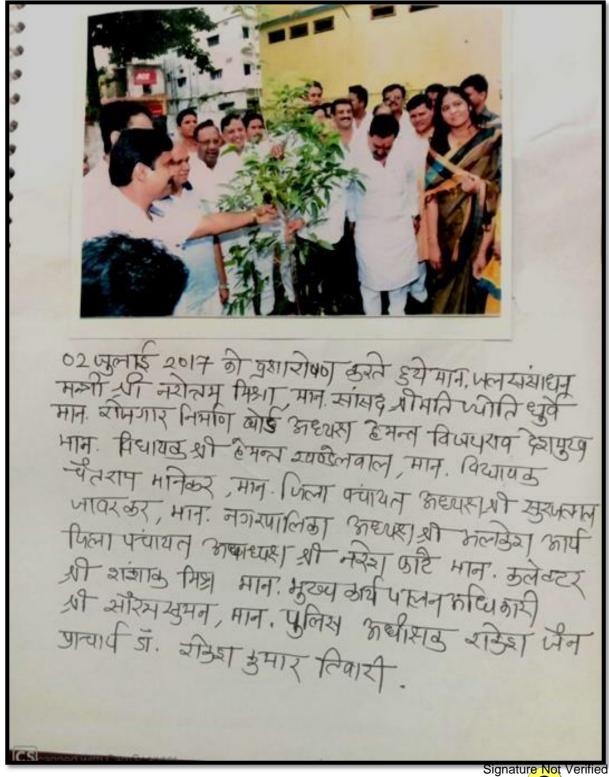

। 14. रोपण स्थल पर चिकित्सीय व्यवस्था हेतु जिला चिकित्सालय से 01 डॉक्टर एवं 02 नर्स 15. की व्यवस्था के पत्र प्रेषित किया जायेगा। वृक्षारोपण के उपरान्त विटनेस स्टेटमेन्ट, लॉक बुक एवं स्टीवर्ड स्टेटमेन्ट भरवाकर फोटोग्राफ एवं DVD तैयार कर भेजा जावेगा । ज.हा.शास.स्ना.महावि. बैतृल संयोजक बैतूल दिनांक 20.06.2017 q. 第.71.7.12017 प्रतिलिपि :-माननीय कलेक्टर महोदय, जिला बैत्ल । 1. माननीय मुख्य कार्यपालन अधिकारी, जिला पंचायत बैतूल । 2. ज.हा.शास.स्ना.महावि. बैतुल संयोजक Scanned with CamScanner



#### Jaywanti Haksar Government Post Graduate College, Betul (MP)







#### Jaywanti Haksar Government Post Graduate College, Betul (MP)



Office: Civil Lines, Betul- 460001 Tel: 07141- 234244 E-mail: hegjhpgcbet@mp.gov.inWebsite: www.jhgovtbetul.com

#### **Plantation by Minister Shri Narottam Mishra**



RAKESH KUMAR TIVARI

Principal JH Gowl PG College Betul, MP 18.07.2023 12:29:57



#### Jaywanti Haksar Government Post Graduate College, Betul (MP)







Jaywanti Haksar Government Post Graduate College, Betul (MP)







#### Jaywanti Haksar Government Post Graduate College, Betul (MP)



Office: Civil Lines, Betul- 460001 Tel: 07141- 234244

E-mail: hegjhpgcbet@mp.gov.inWebsite: www.jhgovtbetul.com

## **5. Disabled-Friendly Barrier Free Environment**

| S. No. | Contents                                                                    |
|--------|-----------------------------------------------------------------------------|
| 1      | Disabled-Friendly Barrier Free Environment & location of Ramps              |
| 2      | National Webinar on Disability Rights