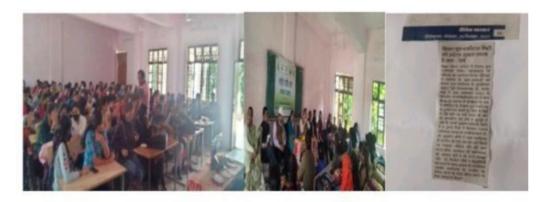

# जेएच कॉलेज में सोलर एनर्जी पर कार्यशाला आयोजित

बैतुल। जेएच कॉलेज के इको क्लब द्वारा आइआइटी मुंबई के प्रोफेसर सोलर मेन डॉ.चेतन सिंह सोलंकी की मौजूदगी में कार्यशाला का आयोजन किया गया। डा.सालकी ने कहा कि मनुष्य भगवान की सुंदर कृति है, जिसने अपने सुख की लालसा में कई आधारभूत गलतियां की है जिससे आज उसका स्वयं का ही अस्तिव खतरे में आया गया है। इसके लिए हमें आत्मनिर्भर बनने तथा ऊर्जा का कम से कम दोहन करना होगा। एनजी स्वरात लाने के लिए शुरूआत हमें खुद से करनी होगी जिससे हम आने वाली पीढी और उसके बाद आने वाली पीढ़ी को इसका संदेश दे सकेंगे। डा. सोलंकी से हुई चर्चा के बाद कालेज की न्यू माइक्रोबायोलाजी लेब को पूर्णत : सौर ऊर्जा से संचालित करने तथा 500 विद्यार्थियाँ को सोलर लैप बनाने का प्रशिक्षण दिलाकर आत्मनिर्भर बनाने का निर्णय लिया गया। कार्यक्रम का संचालन डॉ. अर्चना मिश्रा व आभार डॉ.अर्चना सोनारे ने माना।(नप)

#### प्रेस विज्ञप्ति

आज ज.हा.शासकीय स्नातकोत्तर महाविद्यालय बैतूल के इको क्लब द्वारा आयोजित कार्यक्रम "ऊर्जा स्वराज" प्राचार्य डॉ.विजेता चौबे के मार्गदर्शन में संपन्न हुआ। इस कार्यक्रम के मुख्य अतिथि एवं वक्ता के रूप में डॉ. चेतनसिंह सोलंकी प्रोफंसर आई.आई.टी. मुम्बई उपस्थित हुए। डॉ.सोलंकी म.प्र. के सोलर ऊर्जा के ब्रांड एम्बेसेंडर नियुक्त किये गये है एवं इन्हें सोलर गांधी के नाम से जाना जाता है। इन्होंने एनर्जी स्वराज यात्रा 20 नवम्बर 2020 से ग्यारह वर्षों के लिये संकल्पिक की है जो 2030 तक चलेगी। इन्होंने अपने उद्बोधन में कहा की मनुष्य भगवान की सुन्दर कृति है जिसने अपने सुख की लालसा में कई आधारमूत गलतियां की है जिससे आज उसका स्वयं का ही अस्तित्व खतरे में आ गया है। इसके लिये हमें आत्मिनर्भर बनने तथा ऊर्जा का कम से कम दोहन करना होगा। उन्होंने ऊर्जा के लिये ए.एम.जी. (अवाइड मिनिमाइज्ड एण्ड जनरेट) नियम को अपनाने के लिये प्रेरित किया उन्होंने सौर ऊर्जा के उपयोग पर अधिक जोर दिया साथ ही इसके अंधाधुन्ध उपयोग न करने की सलाह दी। उन्होंने विद्यार्थियों को भी सोलर उत्पाद बनाने के लिये प्रशिक्षण देने की बात कही।

डॉ. सोलंकी के अनुसार एनर्जी स्वराज लोने के लिये शुरूआत हमें खुद से करनी होगी जिससे हम आने वाली पीढ़ी और उसके बाद आने वाली पीढ़ी को इसका संदेश दे सकेंगे एवं एनर्जी स्वराज के संकल्प को पूरा कर सकेंगे।

"ऊर्जा स्वराज" यात्रा के दौरान डॉ. चेतनसिंह सोलंकी से हुई चर्चा के आधार पर महाविद्यालय की न्यू माइक्रोबायोलाजी लेब को पूर्णतः सौर ऊर्जा से संचालित करने तथा 500 विद्यार्थियों को सोलर लेम्प बनाने का प्रशिक्षण दिलाकर आत्मनिर्भर बनाने का निर्णय लिया।

कार्यक्रम की संयोजक डॉ.अलका पाण्डे ने डॉ.सोलंकी का परिचय एवं उनकी उपलब्धियों से अवगत कराया। कार्यक्रम का सफल संचालन डॉ.अर्चना मिश्रा द्वारा एवं आभार डॉ. अर्चना सोनारे द्वारा किया गया। इस कार्यक्रम को सफल बनाने में महाविद्यालय के समस्त प्राध्यापकगण एवं इको क्लब के सदस्य प्रो.शिवप्रकाश पवार, डॉ.प्रतिभा चौरे, प्रो.मनोज घोरसे, प्रो.महेन्द्र नावंगे, प्रो.दीपिका साहू, प्रो.कीर्ति वराठे एवं समस्त कर्मचारी गण का महत्वपूर्ण सहयोग रहा।