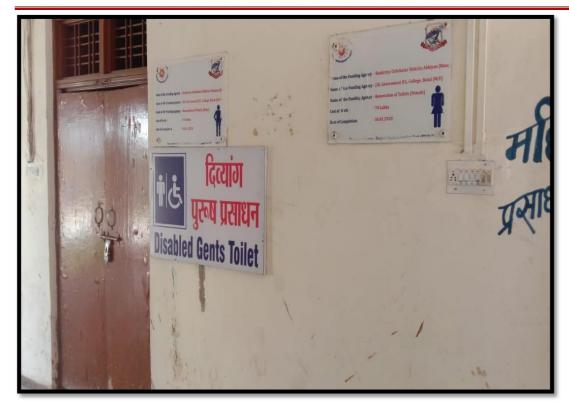

# 7.1: Institutional Values and Social Responsibilities

- 7.1.2: The Institution has facilities and initiatives for
  - 1. Alternate sources of energy and energy conservation measures
  - 2. Management of the various types of degradable and nondegradable waste
  - 3. Water conservation
  - 4. Green campus initiatives
  - 5. Disabled-friendly, barrier free environment

#### 7.1.2 The Institution has facilities and initiatives for

| Sl<br>No | The Institution has Facilities and Initiatives for                    | Page No. |
|----------|-----------------------------------------------------------------------|----------|
| 1        | Alternatives Sources of Energy and Energy Conservation Measures       | 4-26     |
| 2        | Management of Various Types of Degradable and<br>Non Degradable Waste | 27-30    |
| 3        | Water Conservation                                                    | 31-39    |
| 4        | Green Campus Initiatives                                              | 40-88    |
| 5        | Disabled-Friendly, Barrier Free Environment                           | 89-116   |