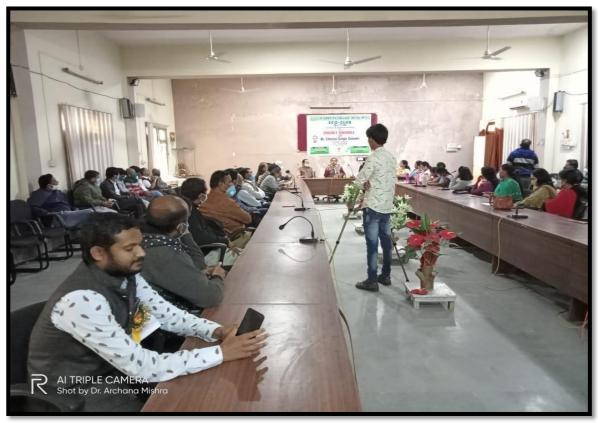

# जेएच कॉलेज में सोलर एनर्जी पर कार्यशाला आयोजित

बैतुल। जेएच कॉलेज के इको क्लब द्वारा आइआइटी मुंबई के प्रोफेसर सोलर मेन डॉ.चेतन सिंह सोलंकी की मौजूदगी में कार्यशाला का आयोजन किया गया। डा.सालकी ने कहा कि मनुष्य भगवान की सुंदर कृति है, जिसने अपने सुख की लालसा में कई आधारभूत गलतियां की है जिससे आज उसका स्वयं का ही अस्तिव खतरे में आया गया है। इसके लिए हमें आत्मनिर्भर बनने तथा ऊर्जा का कम से कम दोहन करना होगा। एनजी स्वरात लाने के लिए शुरूआत हमें खुद से करनी होगी जिससे हम आने वाली पीढी और उसके बाद आने वाली पीढ़ी को इसका संदेश दे सकेंगे। डा. सोलंकी से हुई चर्चा के बाद कालेज की न्यू माइक्रोबायोलाजी लेब को पूर्णत : सौर ऊर्जा से संचालित करने तथा 500 विद्यार्थियाँ को सोलर लैप बनाने का प्रशिक्षण दिलाकर आत्मनिर्भर बनाने का निर्णय लिया गया। कार्यक्रम का संचालन डॉ. अर्चना मिश्रा व आभार डॉ.अर्चना सोनारे ने माना।(नप)

#### प्रेस विज्ञप्ति

आज ज.हा.शासकीय स्नातकोत्तर महाविद्यालय बैतूल के इको क्लब द्वारा आयोजित कार्यक्रम "ऊर्जा स्वराज" प्राचार्य डॉ.विजेता चौबे के मार्गदर्शन में संपन्न हुआ। इस कार्यक्रम के मुख्य अतिथि एवं वक्ता के रूप में डॉ. चेतनसिंह सोलंकी प्रोफंसर आई.आई.टी. मुम्बई उपस्थित हुए। डॉ.सोलंकी म.प्र. के सोलर ऊर्जा के ब्रांड एम्बेसेंडर नियुक्त किये गये है एवं इन्हें सोलर गांधी के नाम से जाना जाता है। इन्होंने एनर्जी स्वराज यात्रा 20 नवम्बर 2020 से ग्यारह वर्षों के लिये संकल्पिक की है जो 2030 तक चलेगी। इन्होंने अपने उद्बोधन में कहा की मनुष्य भगवान की सुन्दर कृति है जिसने अपने सुख की लालसा में कई आधारमूत गलतियां की है जिससे आज उसका स्वयं का ही अस्तित्व खतरे में आ गया है। इसके लिये हमें आत्मिनर्भर बनने तथा ऊर्जा का कम से कम दोहन करना होगा। उन्होंने ऊर्जा के लिये ए.एम.जी. (अवाइड मिनिमाइज्ड एण्ड जनरेट) नियम को अपनाने के लिये प्रेरित किया उन्होंने सौर ऊर्जा के उपयोग पर अधिक जोर दिया साथ ही इसके अंधाधुन्ध उपयोग न करने की सलाह दी। उन्होंने विद्यार्थियों को भी सोलर उत्पाद बनाने के लिये प्रशिक्षण देने की बात कही।

डॉ. सोलंकी के अनुसार एनर्जी स्वराज लोने के लिये शुरूआत हमें खुद से करनी होगी जिससे हम आने वाली पीढ़ी और उसके बाद आने वाली पीढ़ी को इसका संदेश दे सकेंगे एवं एनर्जी स्वराज के संकल्प को पूरा कर सकेंगे।

"ऊर्जा स्वराज" यात्रा के दौरान डॉ. चेतनसिंह सोलंकी से हुई चर्चा के आधार पर महाविद्यालय की न्यू माइक्रोबायोलाजी लेब को पूर्णतः सौर ऊर्जा से संचालित करने तथा 500 विद्यार्थियों को सोलर लेम्प बनाने का प्रशिक्षण दिलाकर आत्मनिर्भर बनाने का निर्णय लिया।

कार्यक्रम की संयोजक डॉ.अलका पाण्डे ने डॉ.सोलंकी का परिचय एवं उनकी उपलब्धियों से अवगत कराया। कार्यक्रम का सफल संचालन डॉ.अर्चना मिश्रा द्वारा एवं आभार डॉ. अर्चना सोनारे द्वारा किया गया। इस कार्यक्रम को सफल बनाने में महाविद्यालय के समस्त प्राध्यापकगण एवं इको क्लब के सदस्य प्रो.शिवप्रकाश पवार, डॉ.प्रतिभा चौरे, प्रो.मनोज घोरसे, प्रो.महेन्द्र नावंगे, प्रो.दीपिका साहू, प्रो.कीर्ति वराठे एवं समस्त कर्मचारी गण का महत्वपूर्ण सहयोग रहा।