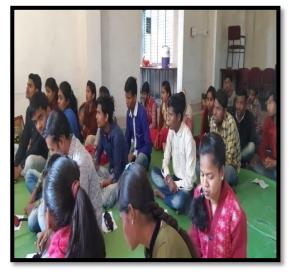

# जेएच कॉलेज में सोलर एनर्जी पर कार्यशाला आयोजित

बैतुल। जेएच कॉलेज के इको क्लब द्वारा आइआइटी मुंबई के प्रोफेसर सोलर मेन डॉ.चेतन सिंह सोलंकी की मौजूदगी में कार्यशाला का आयोजन किया गया। डा.सालकी ने कहा कि मनुष्य भगवान की सुंदर कृति है, जिसने अपने सुख की लालसा में कई आधारभूत गलतियां की है जिससे आज उसका स्वयं का ही अस्तिव खतरे में आया गया है। इसके लिए हमें आत्मनिर्भर बनने तथा ऊर्जा का कम से कम दोहन करना होगा। एनजी स्वरात लाने के लिए शुरूआत हमें खुद से करनी होगी जिससे हम आने वाली पीढी और उसके बाद आने वाली पीढ़ी को इसका संदेश दे सकेंगे। डा. सोलंकी से हुई चर्चा के बाद कालेज की न्यू माइक्रोबायोलाजी लेब को पूर्णत : सौर ऊर्जा से संचालित करने तथा 500 विद्यार्थियाँ को सोलर लैप बनाने का प्रशिक्षण दिलाकर आत्मनिर्भर बनाने का निर्णय लिया गया। कार्यक्रम का संचालन डॉ. अर्चना मिश्रा व आभार डॉ.अर्चना सोनारे ने माना।(नप)

#### प्रेस विज्ञप्ति

आज ज.हा.शासकीय स्नातकोत्तर महाविद्यालय बैतूल के इको क्लब द्वारा आयोजित कार्यक्रम "ऊर्जा स्वराज" प्राचार्य डॉ.विजेता चौबे के मार्गदर्शन में संपन्न हुआ। इस कार्यक्रम के मुख्य अतिथि एवं वक्ता के रूप में डॉ. चेतनसिंह सोलंकी प्रोफंसर आई.आई.टी. मुम्बई उपस्थित हुए। डॉ.सोलंकी म.प्र. के सोलर ऊर्जा के ब्रांड एम्बेसेंडर नियुक्त किये गये है एवं इन्हें सोलर गांधी के नाम से जाना जाता है। इन्होंने एनर्जी स्वराज यात्रा 20 नवम्बर 2020 से ग्यारह वर्षों के लिये संकल्पिक की है जो 2030 तक चलेगी। इन्होंने अपने उद्बोधन में कहा की मनुष्य भगवान की सुन्दर कृति है जिसने अपने सुख की लालसा में कई आधारमूत गलतियां की है जिससे आज उसका स्वयं का ही अस्तित्व खतरे में आ गया है। इसके लिये हमें आत्मिनर्भर बनने तथा ऊर्जा का कम से कम दोहन करना होगा। उन्होंने ऊर्जा के लिये ए.एम.जी. (अवाइड मिनिमाइज्ड एण्ड जनरेट) नियम को अपनाने के लिये प्रेरित किया उन्होंने सौर ऊर्जा के उपयोग पर अधिक जोर दिया साथ ही इसके अंधाधुन्ध उपयोग न करने की सलाह दी। उन्होंने विद्यार्थियों को भी सोलर उत्पाद बनाने के लिये प्रशिक्षण देने की बात कही।

डॉ. सोलंकी के अनुसार एनर्जी स्वराज लोने के लिये शुरूआत हमें खुद से करनी होगी जिससे हम आने वाली पीढ़ी और उसके बाद आने वाली पीढ़ी को इसका संदेश दे सकेंगे एवं एनर्जी स्वराज के संकल्प को पूरा कर सकेंगे।

"ऊर्जा स्वराज" यात्रा के दौरान डॉ. चेतनसिंह सोलंकी से हुई चर्चा के आधार पर महाविद्यालय की न्यू माइक्रोबायोलाजी लेब को पूर्णतः सौर ऊर्जा से संचालित करने तथा 500 विद्यार्थियों को सोलर लेम्प बनाने का प्रशिक्षण दिलाकर आत्मनिर्भर बनाने का निर्णय लिया।

कार्यक्रम की संयोजक डॉ.अलका पाण्डे ने डॉ.सोलंकी का परिचय एवं उनकी उपलब्धियों से अवगत कराया। कार्यक्रम का सफल संचालन डॉ.अर्चना मिश्रा द्वारा एवं आभार डॉ. अर्चना सोनारे द्वारा किया गया। इस कार्यक्रम को सफल बनाने में महाविद्यालय के समस्त प्राध्यापकगण एवं इको क्लब के सदस्य प्रो.शिवप्रकाश पवार, डॉ.प्रतिभा चौरे, प्रो.मनोज घोरसे, प्रो.महेन्द्र नावंगे, प्रो.दीपिका साहू, प्रो.कीर्ति वराठे एवं समस्त कर्मचारी गण का महत्वपूर्ण सहयोग रहा।