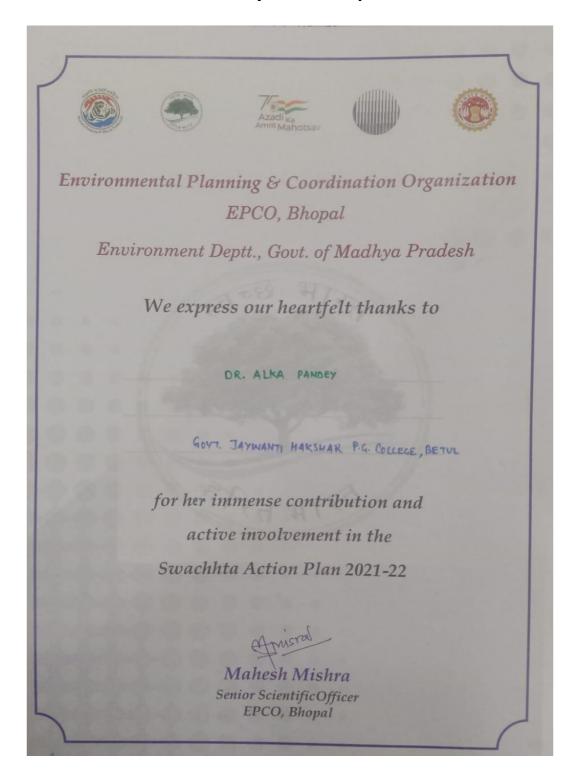

कार्यक्रम की संयोजक डॉ.अलका पाण्डे ने डॉ.सोलंकी का परिचय एवं उनकी उपलब्धियों से अवगत कराया। कार्यक्रम का सफल संचालन डॉ.अर्चना मिश्रा द्वारा एवं आभार डॉ. अर्चना सोनारे द्वारा किया गया। इस कार्यक्रम को सफल बनाने में महाविद्यालय के समस्त प्राध्यापकगण एवं इको क्लब के सदस्य प्रो.शिवप्रकाश पवार, डॉ.प्रतिभा चौरे, प्रो.मनोज घोरसे, प्रो.महेन्द्र नावंगे, प्रो.दीपिका साहू, प्रो.कीर्ति वराठे एवं समस्त कर्मचारी गण का महत्वपूर्ण सहयोग रहा।