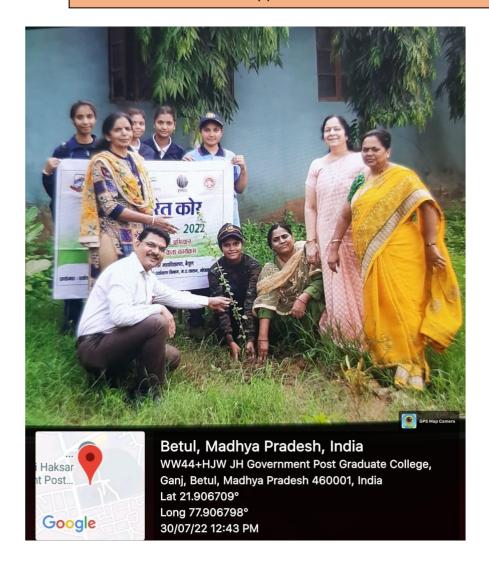

ार ने पुरातनकाल से प्रकृति और मानव के बीच के संबंध के वारे में बताया। डॉ.आभा वर्मा ने वर्षा ऋतु में जल संरक्षण की आवश्यकता पर प्रकाश डाला। डॉ.अर्चना मेहता ने कहा प्रकृति डोनर है और हम सभी रिसीवर हैं। डॉ.अर्चना सोनारे ने पानी बचाने और पौधारोपरण पर जोर दिया वहीं डॉ.पुष्पा आयं ने पर्यावरण प्रदुषण के दुष्प्रभाव पर प्रकाश डाला। कार्यक्रम का संचालन प्रो.सुरेश चौकीकर ने किया और आभार डॉ.हेमंत वर्मा ने व्यक्त किया। इस अवसर पर बडी संख्या में छात्र-छात्राएं और कॉलेज स्टाफ मौजूद था।

#### Plantation - One Person One Plant





Jaywanti Haksar Government Post Graduate College, Betul (MP)



Office: Civil Lines, Betul- 460001 Tel: 07141- 234244

E-mail: hegjhpgcbet@mp.gov.inWebsite: www.jhgovtbetul.com

### **Green Campus Initiative Work 2022**

#### Plantation by professors and students in Harit core



Signature Not Verified
RAKESH KUMAR TUVARI
e verified
Principal JH GoverPG College
Bettul, MP
18.07.2023 12:29:57



#### Jaywanti Haksar Government Post Graduate College, Betul (MP)



Office: Civil Lines, Betul- 460001 Tel: 07141- 234244

E-mail: hegjhpgcbet@mp.gov.inWebsite: www.jhgovtbetul.com

#### Plantation by Students





#### Jaywanti Haksar Government Post Graduate College, Betul (MP)



Office: Civil Lines, Betul- 460001 Tel: 07141- 234244

E-mail: hegjhpgcbet@mp.gov.inWebsite: www.jhgovtbetul.com

### **Seminar on Single Use Plastic: Curse for Soil**



Dr. Megha Dubey, Scientist Krishi Vigyan Kendra Betul deliverd lecture on Single use Plastic: Curse for Soil on 01/04/2022



Jaywanti Haksar Government Post Graduate College, Betul (MP)



Office: Civil Lines, Betul- 460001