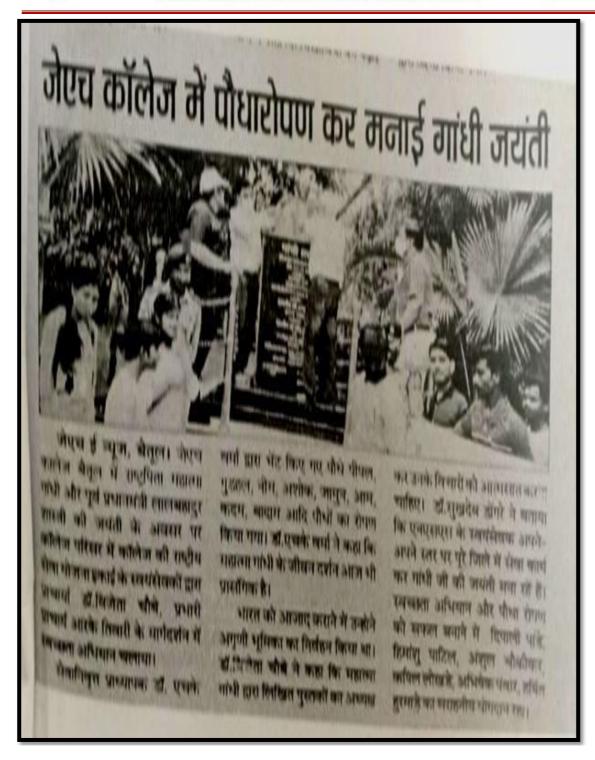

# जेएच कॉलेज में सोलर एनर्जी पर कार्यशाला आयोजित

बैतुल। जेएच कॉलेज के इको क्लब द्वारा आइआइटी मुंबई के प्रोफेसर सोलर मेन डॉ.चेतन सिंह सोलंकी की मौजूदगी में कार्यशाला का आयोजन किया गया। डा.सालकी ने कहा कि मनुष्य भगवान की सुंदर कृति है, जिसने अपने सुख की लालसा में कई आधारभूत गलतियां की है जिससे आज उसका स्वयं का ही अस्तिव खतरे में आया गया है। इसके लिए हमें आत्मनिर्भर बनने तथा ऊर्जा का कम से कम दोहन करना होगा। एनजी स्वरात लाने के लिए शुरूआत हमें खुद से करनी होगी जिससे हम आने वाली पीढी और उसके बाद आने वाली पीढ़ी को इसका संदेश दे सकेंगे। डा. सोलंकी से हुई चर्चा के बाद कालेज की न्यू माइक्रोबायोलाजी लेब को पूर्णत : सौर ऊर्जा से संचालित करने तथा 500 विद्यार्थियाँ को सोलर लैप बनाने का प्रशिक्षण दिलाकर आत्मनिर्भर बनाने का निर्णय लिया गया। कार्यक्रम का संचालन डॉ. अर्चना मिश्रा व आभार डॉ.अर्चना सोनारे ने माना।(नप)