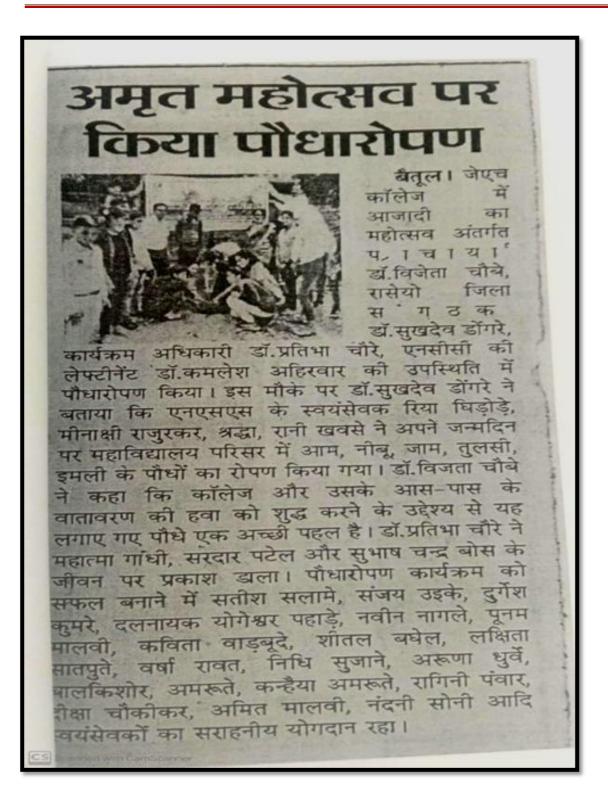

# जेएच कॉलेज में सोलर एनर्जी पर कार्यशाला आयोजित

बैतुल। जेएच कॉलेज के इको क्लब द्वारा आइआइटी मुंबई के प्रोफेसर सोलर मेन डॉ.चेतन सिंह सोलंकी की मौजूदगी में कार्यशाला का आयोजन किया गया। डा.सालकी ने कहा कि मनुष्य भगवान की सुंदर कृति है, जिसने अपने सुख की लालसा में कई आधारभूत गलतियां की है जिससे आज उसका स्वयं का ही अस्तिव खतरे में आया गया है। इसके लिए हमें आत्मनिर्भर बनने तथा ऊर्जा का कम से कम दोहन करना होगा। एनजी स्वरात लाने के लिए शुरूआत हमें खुद से करनी होगी जिससे हम आने वाली पीढी और उसके बाद आने वाली पीढ़ी को इसका संदेश दे सकेंगे। डा. सोलंकी से हुई चर्चा के बाद कालेज की न्यू माइक्रोबायोलाजी लेब को पूर्णत : सौर ऊर्जा से संचालित करने तथा 500 विद्यार्थियाँ को सोलर लैप बनाने का प्रशिक्षण दिलाकर आत्मनिर्भर बनाने का निर्णय लिया गया। कार्यक्रम का संचालन डॉ. अर्चना मिश्रा व आभार डॉ.अर्चना सोनारे ने माना।(नप)