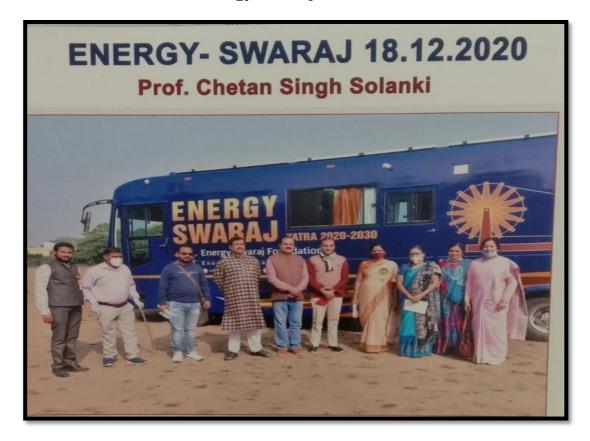

### **Energy Swaraj 18/12/2020**

Signature Not Verified RAKESH KUMAR TIV ARI e verified Principal JH Gove PG College Betul, MP 18.07.2023 12:29:57

Jaywanti Haksar Government Post Graduate College, Betul (MP)

#### प्रेस विज्ञप्ति

आज ज.हा.शासकीय स्नातकोत्तर महाविद्यालय बैतूल के इको क्लब द्वारा आयोजित कार्यक्रम "ऊर्जा स्वराज" प्राचार्य डॉ.विजेता चौबे के मार्गदर्शन में संपन्न हुआ। इस कार्यक्रम के मुख्य अतिथि एवं वक्ता के रूप में डॉ. चेतनसिंह सोलंकी प्रोफंसर आई.आई.टी. मुम्बई उपस्थित हुए। डॉ.सोलंकी म.प्र. के सोलर ऊर्जा के ब्रांड एम्बेसेंडर नियुक्त किये गये है एवं इन्हें सोलर गांधी के नाम से जाना जाता है। इन्होंने एनर्जी स्वराज यात्रा 20 नवम्बर 2020 से ग्यारह वर्षों के लिये संकल्पिक की है जो 2030 तक चलेगी। इन्होंने अपने उद्बोधन में कहा की मनुष्य भगवान की सुन्दर कृति है जिसने अपने सुख की लालसा में कई आधारमूत गलतियां की है जिससे आज उसका स्वयं का ही अस्तित्व खतरे में आ गया है। इसके लिये हमें आत्मिनर्भर बनने तथा ऊर्जा का कम से कम दोहन करना होगा। उन्होंने ऊर्जा के लिये ए.एम.जी. (अवाइड मिनिमाइज्ड एण्ड जनरेट) नियम को अपनाने के लिये प्रेरित किया उन्होंने सौर ऊर्जा के उपयोग पर अधिक जोर दिया साथ ही इसके अंधाधुन्ध उपयोग न करने की सलाह दी। उन्होंने विद्यार्थियों को भी सोलर उत्पाद बनाने के लिये प्रशिक्षण देने की बात कही।

डॉ. सोलंकी के अनुसार एनर्जी स्वराज लोने के लिये शुरूआत हमें खुद से करनी होगी जिससे हम आने वाली पीढ़ी और उसके बाद आने वाली पीढ़ी को इसका संदेश दे सकेंगे एवं एनर्जी स्वराज के संकल्प को पूरा कर सकेंगे।

"ऊर्जा स्वराज" यात्रा के दौरान डॉ. चेतनसिंह सोलंकी से हुई चर्चा के आधार पर महाविद्यालय की न्यू माइक्रोबायोलाजी लेब को पूर्णतः सौर ऊर्जा से संचालित करने तथा 500 विद्यार्थियों को सोलर लेम्प बनाने का प्रशिक्षण दिलाकर आत्मनिर्भर बनाने का निर्णय लिया।