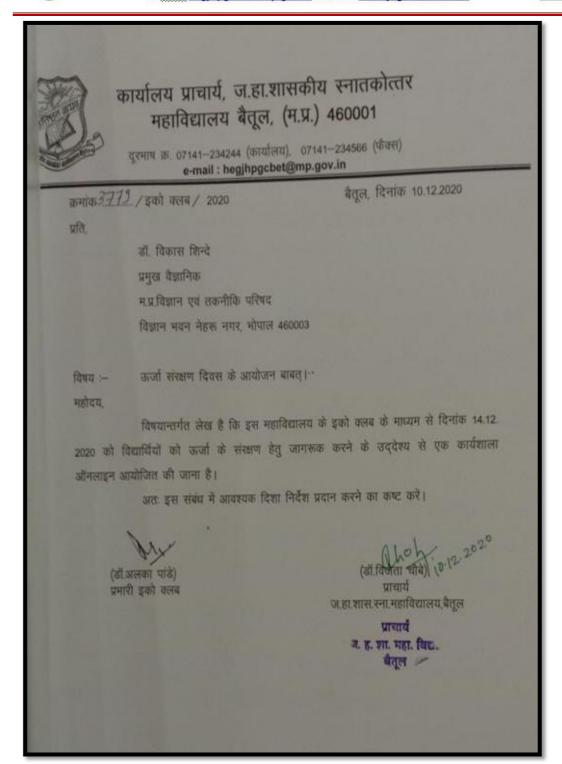

# कार्यालय प्राचार्य, ज.हा.शासकीय स्नातकोत्तर महाविद्यालय बैतूल, (म.प्र.) 460001

दूरभाष क्र. 07141-234244 (कार्यालय), 07141-234566 (फैक्स) e-mail: hegjhpgcbet@mp.gov.in

दिनांक 18.12.2020

#### प्रेस विज्ञप्ति

आज ज.हा.शासकीय स्नातकोत्तर महाविद्यालय बैतूल के इको क्लब द्वारा आयोजित कार्यक्रम "ऊर्जा स्वराज" प्राचार्य डॉ.विजेता चौबे के मार्गदर्शन में संपन्न हुआ। इस कार्यक्रम के मुख्य अतिथि एवं वक्ता के रूप में डॉ. चेतनसिंह सोलंकी प्रोफंसर आई.आई.टी. मुम्बई उपस्थित हुए। डॉ.सोलंकी म.प्र. के सोलर ऊर्जा के ब्रांड एम्बेसेंडर नियुक्त किये गये है एवं इन्हें सोलर गांधी के नाम से जाना जाता है। इन्होंने एनर्जी स्वराज यात्रा 20 नवम्बर 2020 से ग्यारह वर्षों के लिये संकल्पिक की है जो 2030 तक चलेगी। इन्होंने अपने उद्बोधन में कहा की मनुष्य भगवान की सुन्दर कृति है जिसने अपने सुख की लालसा में कई आधारमूत गलतियां की है जिससे आज उसका स्वयं का ही अस्तित्व खतरे में आ गया है। इसके लिये हमें आत्मिनर्भर बनने तथा ऊर्जा का कम से कम दोहन करना होगा। उन्होंने ऊर्जा के लिये ए.एम.जी. (अवाइड मिनिमाइज्ड एण्ड जनरेट) नियम को अपनाने के लिये प्रेरित किया उन्होंने सौर ऊर्जा के उपयोग पर अधिक जोर दिया साथ ही इसके अंधाधुन्ध उपयोग न करने की सलाह दी। उन्होंने विद्यार्थियों को भी सोलर उत्पाद बनाने के लिये प्रशिक्षण देने की बात कही।

डॉ. सोलंकी के अनुसार एनर्जी स्वराज लोने के लिये शुरूआत हमें खुद से करनी होगी जिससे हम आने वाली पीढ़ी और उसके बाद आने वाली पीढ़ी को इसका संदेश दे सकेंगे एवं एनर्जी स्वराज के संकल्प को पूरा कर सकेंगे।

"ऊर्जा स्वराज" यात्रा के दौरान डॉ. चेतनसिंह सोलंकी से हुई चर्चा के आधार पर महाविद्यालय की न्यू माइक्रोबायोलाजी लेब को पूर्णतः सौर ऊर्जा से संचालित करने तथा 500 विद्यार्थियों को सोलर लेम्प बनाने का प्रशिक्षण दिलाकर आत्मनिर्भर बनाने का निर्णय लिया।

कार्यक्रम की संयोजक डॉ.अलका पाण्डे ने डॉ.सोलंकी का परिचय एवं उनकी उपलब्धियों से अवगत कराया। कार्यक्रम का सफल संचालन डॉ.अर्चना मिश्रा द्वारा एवं आभार डॉ. अर्चना सोनारे द्वारा किया गया। इस कार्यक्रम को सफल बनाने में महाविद्यालय के समस्त प्राध्यापकगण एवं इको क्लब के सदस्य प्रो.शिवप्रकाश पवार, डॉ.प्रतिभा चौरे, प्रो.मनोज घोरसे, प्रो.महेन्द्र नावंगे, प्रो.दीपिका साहू, प्रो.कीर्ति वराठे एवं समस्त कर्मचारी गण का महत्वपूर्ण सहयोग रहा।