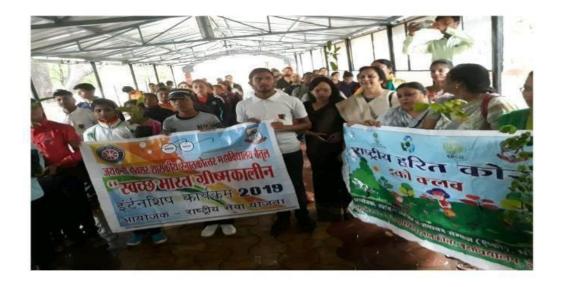

# जेएच कॉलेज में सोलर एनर्जी पर कार्यशाला आयोजित

बैतुल। जेएच कॉलेज के इको क्लब द्वारा आइआइटी मुंबई के प्रोफेसर सोलर मेन डॉ.चेतन सिंह सोलंकी की मौजूदगी में कार्यशाला का आयोजन किया गया। डा.सालकी ने कहा कि मनुष्य भगवान की सुंदर कृति है, जिसने अपने सुख की लालसा में कई आधारभूत गलतियां की है जिससे आज उसका स्वयं का ही अस्तिव खतरे में आया गया है। इसके लिए हमें आत्मनिर्भर बनने तथा ऊर्जा का कम से कम दोहन करना होगा। एनजी स्वरात लाने के लिए शुरूआत हमें खुद से करनी होगी जिससे हम आने वाली पीढी और उसके बाद आने वाली पीढ़ी को इसका संदेश दे सकेंगे। डा. सोलंकी से हुई चर्चा के बाद कालेज की न्यू माइक्रोबायोलाजी लेब को पूर्णत : सौर ऊर्जा से संचालित करने तथा 500 विद्यार्थियाँ को सोलर लैप बनाने का प्रशिक्षण दिलाकर आत्मनिर्भर बनाने का निर्णय लिया गया। कार्यक्रम का संचालन डॉ. अर्चना मिश्रा व आभार डॉ.अर्चना सोनारे ने माना।(नप)