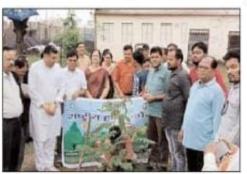

# जेएच कॉलेज में सोलर एनर्जी पर कार्यशाला आयोजित

बैतुल। जेएच कॉलेज के इको क्लब द्वारा आइआइटी मुंबई के प्रोफेसर सोलर मेन डॉ.चेतन सिंह सोलंकी की मौजूदगी में कार्यशाला का आयोजन किया गया। डा.सालकी ने कहा कि मनुष्य भगवान की सुंदर कृति है, जिसने अपने सुख की लालसा में कई आधारभूत गलतियां की है जिससे आज उसका स्वयं का ही अस्तिव खतरे में आया गया है। इसके लिए हमें आत्मनिर्भर बनने तथा ऊर्जा का कम से कम दोहन करना होगा। एनजी स्वरात लाने के लिए शुरूआत हमें खुद से करनी होगी जिससे हम आने वाली पीढी और उसके बाद आने वाली पीढ़ी को इसका संदेश दे सकेंगे। डा. सोलंकी से हुई चर्चा के बाद कालेज की न्यू माइक्रोबायोलाजी लेब को पूर्णत : सौर ऊर्जा से संचालित करने तथा 500 विद्यार्थियाँ को सोलर लैप बनाने का प्रशिक्षण दिलाकर आत्मनिर्भर बनाने का निर्णय लिया गया। कार्यक्रम का संचालन डॉ. अर्चना मिश्रा व आभार डॉ.अर्चना सोनारे ने माना।(नप)