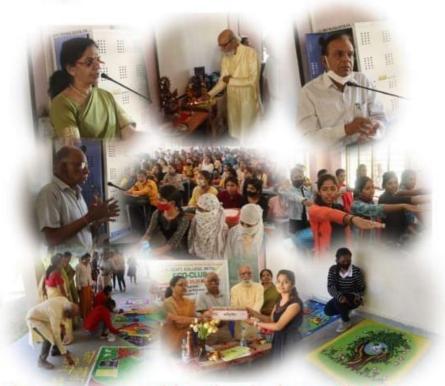

# जेएच कॉलेज में सोलर एनर्जी पर कार्यशाला आयोजित

बैतुल। जेएच कॉलेज के इको क्लब द्वारा आइआइटी मुंबई के प्रोफेसर सोलर मेन डॉ.चेतन सिंह सोलंकी की मौजूदगी में कार्यशाला का आयोजन किया गया। डा.सालकी ने कहा कि मनुष्य भगवान की सुंदर कृति है, जिसने अपने सुख की लालसा में कई आधारभूत गलतियां की है जिससे आज उसका स्वयं का ही अस्तिव खतरे में आया गया है। इसके लिए हमें आत्मनिर्भर बनने तथा ऊर्जा का कम से कम दोहन करना होगा। एनजी स्वरात लाने के लिए शुरूआत हमें खुद से करनी होगी जिससे हम आने वाली पीढी और उसके बाद आने वाली पीढ़ी को इसका संदेश दे सकेंगे। डा. सोलंकी से हुई चर्चा के बाद कालेज की न्यू माइक्रोबायोलाजी लेब को पूर्णत : सौर ऊर्जा से संचालित करने तथा 500 विद्यार्थियाँ को सोलर लैप बनाने का प्रशिक्षण दिलाकर आत्मनिर्भर बनाने का निर्णय लिया गया। कार्यक्रम का संचालन डॉ. अर्चना मिश्रा व आभार डॉ.अर्चना सोनारे ने माना।(नप)

#### प्रेस विज्ञप्ति

आज ज.हा.शासकीय स्नातकोत्तर महाविद्यालय बैतूल के इको क्लब द्वारा आयोजित कार्यक्रम "ऊर्जा स्वराज" प्राचार्य डॉ.विजेता चौबे के मार्गदर्शन में संपन्न हुआ। इस कार्यक्रम के मुख्य अतिथि एवं वक्ता के रूप में डॉ. चेतनसिंह सोलंकी प्रोफंसर आई.आई.टी. मुम्बई उपस्थित हुए। डॉ.सोलंकी म.प्र. के सोलर ऊर्जा के ब्रांड एम्बेसेंडर नियुक्त किये गये है एवं इन्हें सोलर गांधी के नाम से जाना जाता है। इन्होंने एनर्जी स्वराज यात्रा 20 नवम्बर 2020 से ग्यारह वर्षों के लिये संकल्पिक की है जो 2030 तक चलेगी। इन्होंने अपने उद्बोधन में कहा की मनुष्य भगवान की सुन्दर कृति है जिसने अपने सुख की लालसा में कई आधारमूत गलतियां की है जिससे आज उसका स्वयं का ही अस्तित्व खतरे में आ गया है। इसके लिये हमें आत्मिनर्भर बनने तथा ऊर्जा का कम से कम दोहन करना होगा। उन्होंने ऊर्जा के लिये ए.एम.जी. (अवाइड मिनिमाइज्ड एण्ड जनरेट) नियम को अपनाने के लिये प्रेरित किया उन्होंने सौर ऊर्जा के उपयोग पर अधिक जोर दिया साथ ही इसके अंधाधुन्ध उपयोग न करने की सलाह दी। उन्होंने विद्यार्थियों को भी सोलर उत्पाद बनाने के लिये प्रशिक्षण देने की बात कही।

डॉ. सोलंकी के अनुसार एनर्जी स्वराज लोने के लिये शुरूआत हमें खुद से करनी होगी जिससे हम आने वाली पीढ़ी और उसके बाद आने वाली पीढ़ी को इसका संदेश दे सकेंगे एवं एनर्जी स्वराज के संकल्प को पूरा कर सकेंगे।

"ऊर्जा स्वराज" यात्रा के दौरान डॉ. चेतनसिंह सोलंकी से हुई चर्चा के आधार पर महाविद्यालय की न्यू माइक्रोबायोलाजी लेब को पूर्णतः सौर ऊर्जा से संचालित करने तथा 500 विद्यार्थियों को सोलर लेम्प बनाने का प्रशिक्षण दिलाकर आत्मनिर्भर बनाने का निर्णय लिया।

कार्यक्रम की संयोजक डॉ.अलका पाण्डे ने डॉ.सोलंकी का परिचय एवं उनकी उपलब्धियों से अवगत कराया। कार्यक्रम का सफल संचालन डॉ.अर्चना मिश्रा द्वारा एवं आभार डॉ. अर्चना सोनारे द्वारा किया गया। इस कार्यक्रम को सफल बनाने में महाविद्यालय के समस्त प्राध्यापकगण एवं इको क्लब के सदस्य प्रो.शिवप्रकाश पवार, डॉ.प्रतिभा चौरे, प्रो.मनोज घोरसे, प्रो.महेन्द्र नावंगे, प्रो.दीपिका साहू, प्रो.कीर्ति वराठे एवं समस्त कर्मचारी गण का महत्वपूर्ण सहयोग रहा।