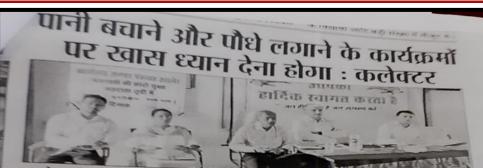

ाया कि माननीय करनेक्टर महोदय ने कहा है कि एक व्यक्ति एक पीध कार्यक्रम

चलाकर विद्यार्थियों को पौधरीपण के लिए जगरूक करना है। हाँ, हेमंत वर्ष ने बताया कि पोपल, बरगद गुलमोहर, नीम, जोजम, सप्तपर्णी, अशोक एवं अन्य प्रजातियों के 200 पौधे महाविद्यालय में रोपित किए। कार्यक्रम को सफल बनाने में डॉ. रमाकात जोशी, प्रो. अर्थना संभाने, प्रो. अर्चना मेहता, डॉ. अल्का पाँडे, मीना होनोबाल, हॉ. धर्मेंद्र सिंह, हॉ. विजेता चीबे, डॉ. ज्योति शर्मा, डॉ. अनिता मोनी, एवं अनेक पाध्यपक ने मक्रिय सहयोग दिया । पीधरोपण के उपरांत विधायक निलय हागा ने प्राध्यापकों, कर्मचरियों, अतिथि विद्वानों के साथ कॉलेज के विकास के लिए बैठक लेकर चर्चा की।



#### Jaywanti Haksar Government Post Graduate College, Betul (MP)



Office: Civil Lines, Betul- 460001 Tel: 07141- 234244

E-mail: hegjhpgcbet@mp.gov.inWebsite: www.jhgovtbetul.com



जेएल ई न्यूज, बैत्ला। नए कलेक्टर तेजस्वी एस. नायक और सीईओ जिला पंचायत एमएल त्यायी ने शुक्रवार को जनपद स्तर के अधिकारियों, कर्मवारियों की बैठक लेकर जल संरक्षण और पीधरीएण अभियान के संबंध में जानकारी लेकर निर्देश दिए। उत्कृष्ट हायर सेकंडरी स्कूल में पंचायत संख्व, पटवारी और रोजगार सहायकों को बैठक लेकर भैदानी क्षेत्रों में संचालित शासन की योजनाओं को हकोकत जानी। कलेक्टर ने महाविद्यालय, विद्यालय एवं सभी शासकीय संस्था को भी पीध लगाने के निर्देश दिए। इस दौरान उन्होंने कहा मनरेगा के अंतर्गत जल संदर्थन के कहा मनरेगा के अंतर्गत जल संदर्थन के कहा मनरेगा कि जाण और ज्यादा से ज्यादा जल संरचनाओं का निर्माण कि जो जाए। बैठक में सभी विभागों के अधिकारियों ने भी अपने-अपने विभागों में अभी तक किए जा रहे जल संवर्थन के अवगत कराया। नायक ने कहा जिले के ग्रामीण क्षेत्रों में अभी तक किए जा रहे जल संवर्थन और जल संरचना