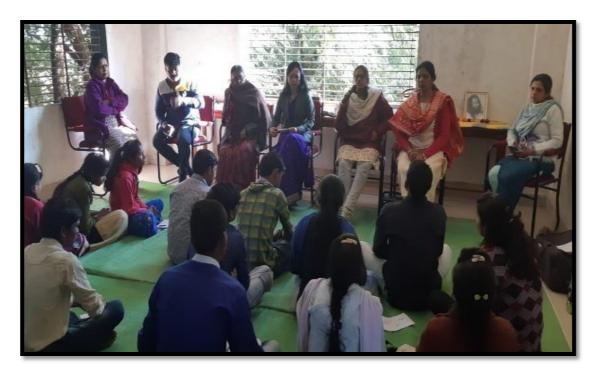

# जेएच कॉलेज में सोलर एनर्जी पर कार्यशाला आयोजित

बैतुल। जेएच कॉलेज के इको क्लब द्वारा आइआइटी मुंबई के प्रोफेसर सोलर मेन डॉ.चेतन सिंह सोलंकी की मौजूदगी में कार्यशाला का आयोजन किया गया। डा.सालकी ने कहा कि मनुष्य भगवान की सुंदर कृति है, जिसने अपने सुख की लालसा में कई आधारभूत गलतियां की है जिससे आज उसका स्वयं का ही अस्तिव खतरे में आया गया है। इसके लिए हमें आत्मनिर्भर बनने तथा ऊर्जा का कम से कम दोहन करना होगा। एनजी स्वरात लाने के लिए शुरूआत हमें खुद से करनी होगी जिससे हम आने वाली पीढी और उसके बाद आने वाली पीढ़ी को इसका संदेश दे सकेंगे। डा. सोलंकी से हुई चर्चा के बाद कालेज की न्यू माइक्रोबायोलाजी लेब को पूर्णत : सौर ऊर्जा से संचालित करने तथा 500 विद्यार्थियाँ को सोलर लैप बनाने का प्रशिक्षण दिलाकर आत्मनिर्भर बनाने का निर्णय लिया गया। कार्यक्रम का संचालन डॉ. अर्चना मिश्रा व आभार डॉ.अर्चना सोनारे ने माना।(नप)

#### प्रेस विज्ञप्ति

आज ज.हा.शासकीय स्नातकोत्तर महाविद्यालय बैतूल के इको क्लब द्वारा आयोजित कार्यक्रम "ऊर्जा स्वराज" प्राचार्य डॉ.विजेता चौबे के मार्गदर्शन में संपन्न हुआ। इस कार्यक्रम के मुख्य अतिथि एवं वक्ता के रूप में डॉ. चेतनसिंह सोलंकी प्रोफंसर आई.आई.टी. मुम्बई उपस्थित हुए। डॉ.सोलंकी म.प्र. के सोलर ऊर्जा के ब्रांड एम्बेसेंडर नियुक्त किये गये है एवं इन्हें सोलर गांधी के नाम से जाना जाता है। इन्होंने एनर्जी स्वराज यात्रा 20 नवम्बर 2020 से ग्यारह वर्षों के लिये संकल्पिक की है जो 2030 तक चलेगी। इन्होंने अपने उद्बोधन में कहा की मनुष्य भगवान की सुन्दर कृति है जिसने अपने सुख की लालसा में कई आधारमूत गलतियां की है जिससे आज उसका स्वयं का ही अस्तित्व खतरे में आ गया है। इसके लिये हमें आत्मिनर्भर बनने तथा ऊर्जा का कम से कम दोहन करना होगा। उन्होंने ऊर्जा के लिये ए.एम.जी. (अवाइड मिनिमाइज्ड एण्ड जनरेट) नियम को अपनाने के लिये प्रेरित किया उन्होंने सौर ऊर्जा के उपयोग पर अधिक जोर दिया साथ ही इसके अंधाधुन्ध उपयोग न करने की सलाह दी। उन्होंने विद्यार्थियों को भी सोलर उत्पाद बनाने के लिये प्रशिक्षण देने की बात कही।

डॉ. सोलंकी के अनुसार एनर्जी स्वराज लोने के लिये शुरूआत हमें खुद से करनी होगी जिससे हम आने वाली पीढ़ी और उसके बाद आने वाली पीढ़ी को इसका संदेश दे सकेंगे एवं एनर्जी स्वराज के संकल्प को पूरा कर सकेंगे।

"ऊर्जा स्वराज" यात्रा के दौरान डॉ. चेतनसिंह सोलंकी से हुई चर्चा के आधार पर महाविद्यालय की न्यू माइक्रोबायोलाजी लेब को पूर्णतः सौर ऊर्जा से संचालित करने तथा 500 विद्यार्थियों को सोलर लेम्प बनाने का प्रशिक्षण दिलाकर आत्मनिर्भर बनाने का निर्णय लिया।

कार्यक्रम की संयोजक डॉ.अलका पाण्डे ने डॉ.सोलंकी का परिचय एवं उनकी उपलब्धियों से अवगत कराया। कार्यक्रम का सफल संचालन डॉ.अर्चना मिश्रा द्वारा एवं आभार डॉ. अर्चना सोनारे द्वारा किया गया। इस कार्यक्रम को सफल बनाने में महाविद्यालय के समस्त प्राध्यापकगण एवं इको क्लब के सदस्य प्रो.शिवप्रकाश पवार, डॉ.प्रतिभा चौरे, प्रो.मनोज घोरसे, प्रो.महेन्द्र नावंगे, प्रो.दीपिका साहू, प्रो.कीर्ति वराठे एवं समस्त कर्मचारी गण का महत्वपूर्ण सहयोग रहा।