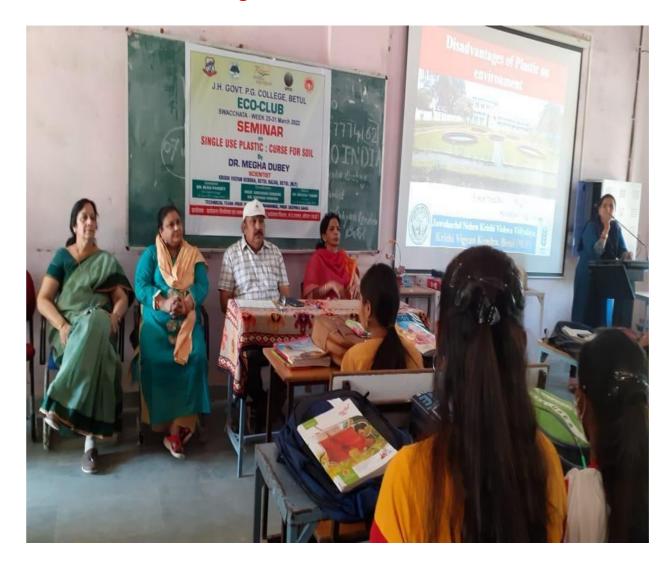

# जेएच कॉलेज में सोलर एनर्जी पर कार्यशाला आयोजित

बैतुल। जेएच कॉलेज के इको क्लब द्वारा आइआइटी मुंबई के प्रोफेसर सोलर मेन डॉ.चेतन सिंह सोलंकी की मौजूदगी में कार्यशाला का आयोजन किया गया। डा.सालकी ने कहा कि मनुष्य भगवान की सुंदर कृति है, जिसने अपने सुख की लालसा में कई आधारभूत गलतियां की है जिससे आज उसका स्वयं का ही अस्तिव खतरे में आया गया है। इसके लिए हमें आत्मनिर्भर बनने तथा ऊर्जा का कम से कम दोहन करना होगा। एनजी स्वरात लाने के लिए शुरूआत हमें खुद से करनी होगी जिससे हम आने वाली पीढी और उसके बाद आने वाली पीढ़ी को इसका संदेश दे सकेंगे। डा. सोलंकी से हुई चर्चा के बाद कालेज की न्यू माइक्रोबायोलाजी लेब को पूर्णत : सौर ऊर्जा से संचालित करने तथा 500 विद्यार्थियाँ को सोलर लैप बनाने का प्रशिक्षण दिलाकर आत्मनिर्भर बनाने का निर्णय लिया गया। कार्यक्रम का संचालन डॉ. अर्चना मिश्रा व आभार डॉ.अर्चना सोनारे ने माना।(नप)

#### प्रेस विज्ञप्ति

आज ज.हा.शासकीय स्नातकोत्तर महाविद्यालय बैतूल के इको क्लब द्वारा आयोजित कार्यक्रम "ऊर्जा स्वराज" प्राचार्य डॉ.विजेता चौबे के मार्गदर्शन में संपन्न हुआ। इस कार्यक्रम के मुख्य अतिथि एवं वक्ता के रूप में डॉ. चेतनसिंह सोलंकी प्रोफंसर आई.आई.टी. मुम्बई उपस्थित हुए। डॉ.सोलंकी म.प्र. के सोलर ऊर्जा के ब्रांड एम्बेसेंडर नियुक्त किये गये है एवं इन्हें सोलर गांधी के नाम से जाना जाता है। इन्होंने एनर्जी स्वराज यात्रा 20 नवम्बर 2020 से ग्यारह वर्षों के लिये संकल्पिक की है जो 2030 तक चलेगी। इन्होंने अपने उद्बोधन में कहा की मनुष्य भगवान की सुन्दर कृति है जिसने अपने सुख की लालसा में कई आधारमूत गलतियां की है जिससे आज उसका स्वयं का ही अस्तित्व खतरे में आ गया है। इसके लिये हमें आत्मिनर्भर बनने तथा ऊर्जा का कम से कम दोहन करना होगा। उन्होंने ऊर्जा के लिये ए.एम.जी. (अवाइड मिनिमाइज्ड एण्ड जनरेट) नियम को अपनाने के लिये प्रेरित किया उन्होंने सौर ऊर्जा के उपयोग पर अधिक जोर दिया साथ ही इसके अंधाधुन्ध उपयोग न करने की सलाह दी। उन्होंने विद्यार्थियों को भी सोलर उत्पाद बनाने के लिये प्रशिक्षण देने की बात कही।

डॉ. सोलंकी के अनुसार एनर्जी स्वराज लोने के लिये शुरूआत हमें खुद से करनी होगी जिससे हम आने वाली पीढ़ी और उसके बाद आने वाली पीढ़ी को इसका संदेश दे सकेंगे एवं एनर्जी स्वराज के संकल्प को पूरा कर सकेंगे।

"ऊर्जा स्वराज" यात्रा के दौरान डॉ. चेतनसिंह सोलंकी से हुई चर्चा के आधार पर महाविद्यालय की न्यू माइक्रोबायोलाजी लेब को पूर्णतः सौर ऊर्जा से संचालित करने तथा 500 विद्यार्थियों को सोलर लेम्प बनाने का प्रशिक्षण दिलाकर आत्मनिर्भर बनाने का निर्णय लिया।

कार्यक्रम की संयोजक डॉ.अलका पाण्डे ने डॉ.सोलंकी का परिचय एवं उनकी उपलब्धियों से अवगत कराया। कार्यक्रम का सफल संचालन डॉ.अर्चना मिश्रा द्वारा एवं आभार डॉ. अर्चना सोनारे द्वारा किया गया। इस कार्यक्रम को सफल बनाने में महाविद्यालय के समस्त प्राध्यापकगण एवं इको क्लब के सदस्य प्रो.शिवप्रकाश पवार, डॉ.प्रतिभा चौरे, प्रो.मनोज घोरसे, प्रो.महेन्द्र नावंगे, प्रो.दीपिका साहू, प्रो.कीर्ति वराठे एवं समस्त कर्मचारी गण का महत्वपूर्ण सहयोग रहा।