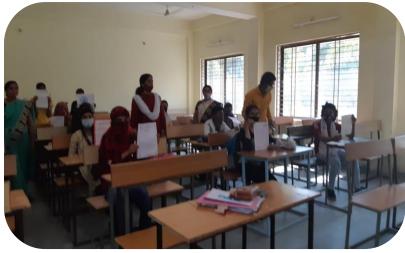

# Gender Equity IQAC and Department of English National Webinar on "Ensuring Gender Equity through Women Empowerment" 08<sup>th</sup> March 2022

| Title of the e-Conference         | : | Ensuring Gender Equity Through Women<br>Empowerment                                                                                                                                        |
|-----------------------------------|---|--------------------------------------------------------------------------------------------------------------------------------------------------------------------------------------------|
| Name of the Organizing Department | : | Internal Quality Assurance Cell and Department of English, J H Govt PG College Betul (MP).                                                                                                 |
| <b>Date of Event</b>              | : | 08 <sup>th</sup> March 2022                                                                                                                                                                |
| Name of the Resource Persons:     | : | <ol> <li>Prof Shweta Prasad, Professor and Head<br/>Department of Sociology, Banaras Hindu<br/>University, Varanasi UP</li> <li>MS Gopa Pandey Retired IFS, Madhya<br/>Pradesh.</li> </ol> |
| Nature of the e-Conference        | : | One Day National e-Conference                                                                                                                                                              |
| Media Utilized                    | : | Zoom                                                                                                                                                                                       |
| <b>Number of Participants</b>     | : | 200                                                                                                                                                                                        |
| Nature of Webinar                 | : | One Day National Webinar                                                                                                                                                                   |
| Timing                            | : | 12.00-2.30 pm                                                                                                                                                                              |
| Registration Link                 | : | https://forms.gle/dTuNSvU9ncsKKz4z8                                                                                                                                                        |
| Feedback – Link                   | : | https://forms.gle/URBRyAxxxnWDL9J58                                                                                                                                                        |
| You Tube –Link                    | : | https://youtu.be/VyNs7Do6nU8                                                                                                                                                               |

One Day Online National Webinar on **'Ensuring Gender Equity through Women Empowerment'** organized on 8<sup>th</sup> March 2022 jointly by Internal Quality Assurance Cell and Department of English, J H Govt PG College Betul (MP).