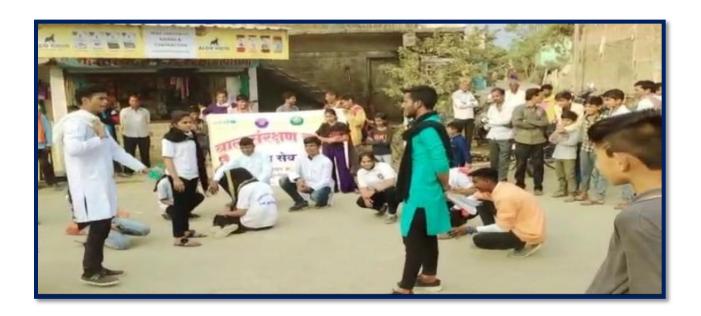

#### Nukkad Natak against Child Trafficking by NSS Volunteer 06/09/2021

Jaywanti Haksar Government Post Graduate College, Betul (MP)

Office: Civil Lines, Betul- 460001 Tel: 07141- 234244

E-mail: hegippgcbet@mp.gov.inWebsite: www.jhgovtbetul.com