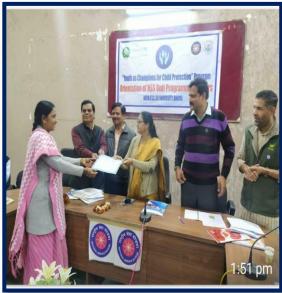

की अप

रेल्वे कॉलोनी में वृद्ध महिलाओं को माला पहनाकर मतदान के लिए प्रेरित किया

जेएच ई न्यूज, बैत्ल। व कॉलेज प्राचार्य डॉ. प्र मगरदे के मार्गदर्शन में व कारी गर्भवती, लाओं, बूजुर्ग और दिव्यांग प्रताओं विशेषकर महिला द्यताओं के लिए अभियान

कॉलेन की छात्रओं के मिलकर रेल्वे कॉलोनी में



वृद्ध महिलाओं को माला पहनाकर मतदान के लिए प्रेरित

पांडे ने बताया कि गर्भवती.

किया। इस संबंध में डॉ.अल्का चार्च महिलाओं, चुनुर्ग और दिव्यानी विश्वास दिलाया जा रहा है कि मतदा परेशानी न हो इ प्रशासन ने पुख्ता हो हैं। अभियान को स रीता रैकावा गायको पालीबाल.



#### Jaywanti Haksar Government Post Graduate College, Betul (MP)



Office: Civil Lines, Betul- 460001 Tel: 07141- 234244

E-mail: hegjhpgcbet@mp.gov.inWebsite: www.jhgovtbetul.com

#### Orientation of NSS volunteers for child protection 18/12/2019









#### Jaywanti Haksar Government Post Graduate College, Betul (MP)



Office: Civil Lines, Betul- 460001 Tel: 07141- 234244 E-mail: hegjhpgcbet@mp.gov.inWebsite: www.jhgovtbetul.com



### कार्यालय प्राचार्य, ज.हा.शासकीय स्नातकोत्तर महाविद्यालय बैतूल, (म.प्र.) 460001

दूरभाष क्र. 07141-234244 (कार्यालय), 07141-234566 (फैक्स) e-mail: hegjhpgcbet@mp.gov.in

क्रमांक 2332/बालसंख्यण/रासेयो/2019

वैत्ल, दिनांक 18.12.2019

प्राचार्य / कार्यक्रम अधिकारी समस्त शासकीय/अशासकीय महाविद्यालय जिला-बैतूल

विषय -संदर्भ :- बाल संरक्षण पर कार्यक्रम अधिकारियों का एक दिवसीय उन्मुखीकरण ।

बरकत उल्ला विश्वविद्यालय रासेयों का पत्र क्र. 220/रासेयों/2019/भोपाल दि० 14.12.2019

उपरोक्त विषयान्तर्गत एवं संदर्भ में लेख है कि रासेयो एवं यूनीसेफ के तत्वावधान में बाल संरक्षण पर एक दिवसीय उन्मुखीकरण ज.हा.शासकीय रनातकोत्