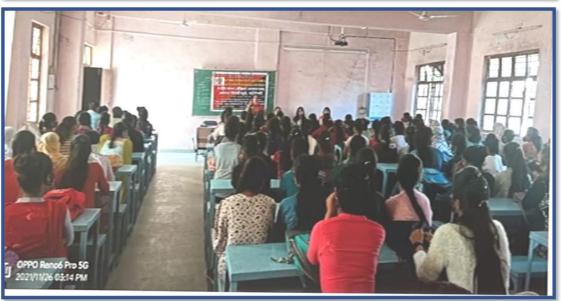

# Gender Equity IQAC and Department of English National Webinar on "Ensuring Gender Equity through Women Empowerment" 08<sup>th</sup> March 2022

| Title of the e-Conference         | : | Ensuring Gender Equity Through Women<br>Empowerment                                                                                                                                        |
|-----------------------------------|---|--------------------------------------------------------------------------------------------------------------------------------------------------------------------------------------------|
| Name of the Organizing Department | : | Internal Quality Assurance Cell and Department of English, J H Govt PG College Betul (MP).                                                                                                 |
| <b>Date of Event</b>              | : | 08 <sup>th</sup> March 2022                                                                                                                                                                |
| Name of the Resource Persons:     | : | <ol> <li>Prof Shweta Prasad, Professor and Head<br/>Department of Sociology, Banaras Hindu<br/>University, Varanasi UP</li> <li>MS Gopa Pandey Retired IFS, Madhya<br/>Pradesh.</li> </ol> |
| Nature of the e-Conference        | : | One Day National e-Conference                                                                                                                                                              |
| Media Utilized                    | : | Zoom                                                                                                                                                                                       |
| <b>Number of Participants</b>     | : | 200                                                                                                                                                                                        |
| Nature of Webinar                 | : | One Day National Webinar                                                                                                                                                                   |
| Timing                            | : | 12.00-2.30 pm                                                                                                                                                                              |
| Registration Link                 | : | https://forms.gle/dTuNSvU9ncsKKz4z8                                                                                                                                                        |
| Feedback – Link                   | : | https://forms.gle/URBRyAxxxnWDL9J58                                                                                                                                                        |
| You Tube –Link                    | : | https://youtu.be/VyNs7Do6nU8                                                                                                                                                               |

One Day Online National Webinar on **'Ensuring Gender Equity through Women Empowerment'** organized on 8<sup>th</sup> March 2022 jointly by Internal Quality Assurance Cell and Department of English, J H Govt PG College Betul (MP).