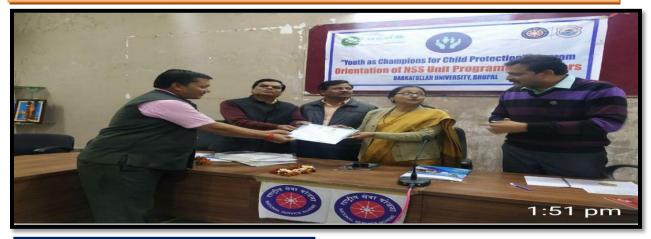

#### Orientation of NSS volunteers for child protection 18/12/2019

### कार्यालय प्राचार्य, ज.हा.शासकीय स्नातकोत्तर महाविद्यालय बैतूल, (म.प्र.) 460001

दूरभाष क्र. 07141-234244 (कार्यालय), 07141-234566 (फैक्स) e-mail: hegjhpgcbet@mp.gov.in

क्रमांक 2332/बालसंख्यण/रासेयो/2019

वैत्ल, दिनांक 18.12.2019

प्राचार्य / कार्यक्रम अधिकारी समस्त शासकीय/अशासकीय महाविद्यालय जिला-बैतूल

विषय -संदर्भ :- बाल संरक्षण पर कार्यक्रम अधिकारियों का एक दिवसीय उन्मुखीकरण ।

बरकत उल्ला विश्वविद्यालय रासेयों का पत्र क्र. 220/रासेयों/2019/भोपाल दि० 14.12.2019

उपरोक्त विषयान्तर्गत एवं संदर्भ में लेख है कि रासेयो एवं यूनीसेफ के तत्वावधान में बाल संरक्षण पर एक दिवसीय उन्मुखीकरण ज.हा.शासकीय रनातकोत्तर महाविद्यालय बैतूल के विवेकानंद सभाग्रह में दिनांक 19.12.2019 को प्रातः 10.00 बजे से सायंकाल 5.00 बजे तक आयोजित किया जा रहा है। जिसमें आप उपस्थित होकर अपनी सहभागिता प्रदान करें।