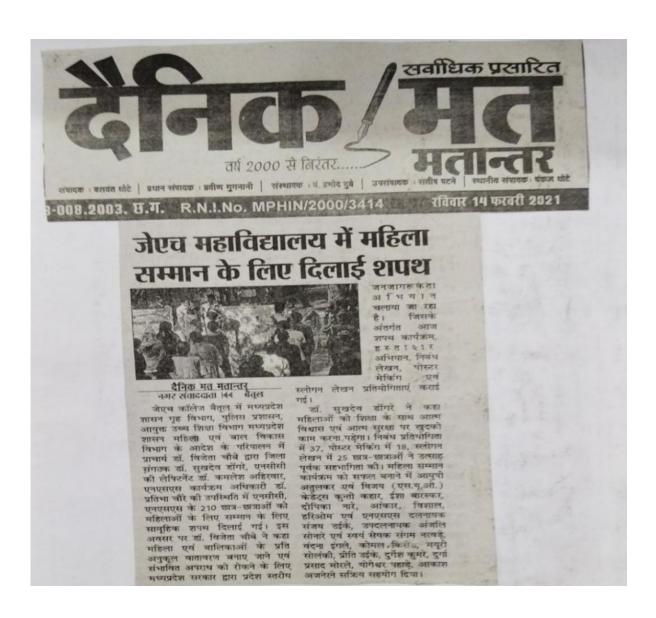

#### Oath Taking for Women Respect 13/02/2021

# गोंडी लोक गीतों के माध्यम से बताया 'बाल विवाह जुर्म है'

जिएच ई न्यून, बैतुन। आका किशोर एवं
पूर्व इंटर्नेलप 2021 में पर्वातन जेएच कॉलेब
के एनएसएस सबसेवक टुर्जेन कुमरे ने अपने
साध्यों के साथ ग्राम डोडाकेलाव में खेडों लंकरोत 'कम उबते महर्मण मने किमारे भैम्प'
एवं नुकड़ नटक के पाध्यम से ग्रामीयों को बाल किशाद नहीं करने के लिए जानक किया। टुर्गेश कुमरे द्वारा ग्रामीयों को सताया चल किया। टुर्गेश कुमरे द्वारा ग्रामीयों को सताया चल किया। इंगेर अधिनयम 2006 के अनुसार लड़कों को उब 18 वर्ष से कम तथा लड़कों की उब 21 वर्ष में कम होने पर उसे बाल विवाद को जुर्व मान गया है। पर्यंद कोई बाल विवाद करता है य उसमें ग्रामित होता है तो उसे 2 वर्ष का कड़ोर करायाम या एक

लख रुपये का नुर्वाना या दोनों हो सकते हैं बरुवों से संबंधित किसी भी समस्या के लिए नियुक्त चाइत्य हेरमत्वाइन नंबर 1098 के जनकरों थे। कार्यक्रम को सरक्त बनाने में जनबद सदस्य हिस्साते खुके, सर्वाच पहिन्द सोवी, आशा कार्यकर्ती किरण खुके, तुलस्में मेरले, सार्वाधका बजीत धुकें, एनएम्बर्स्स के स्वयंसेकक सार्वाध सलावें, संजय खुके, योगेख-पहाडे, लक्षिता मारुपुरे, मोनावी शक्तकर करिता मारुपुरे, निर्म मुकरे, बालकिशो-आपले, अमित मारुपी, पुर्वाधसद भीरले, शब मोरले, स्पेश कुमरे, शंकर भारते एवं सार्विध का सरहाजीय योगधन सहा ।

# 18 साल ते अनी 21 साल ते ताना बाद ते ताना बाद ते गोंडी लोकगीत से बताया बाल विवाह अपराध है

जेएच ई न्यूज, बैतूल। जेएच कॉलेज की एनएसएस इकाई द्वारा ग्राम बरकावाड़ी में रैली निकालकर और गेंडी गीत के माध्यम से बाल विवाह निषेध अधियान चालाया।

आगाज किशोर एवं युवा इंटर्नेशिप 2021 में चयनित जेएच कॉलेज के एनएसएस स्थयंसेवक दुर्गेश कुमरे ने अपने स्थयंसेवक साधियों के साथ ग्राम खरकावाड़ी में रेली निकालकर गीड़ी लोकगीत 18 साल ते अनी 21 साल ते ताना बाद ते ताना बाद ते के माध्यम से ग्रामीणों को गीड़ी लोकगीत के माध्यम से बाल बिवाह नहीं करने संदेश दिया। इंटर्न दुर्गेश कुमरे द्वारा ग्रामीणों को बताया कम उग्न में शादी बच्चों के लिए नुकस्तानदायक है जब 18

वर्ष से कम उम्र की लड़की मां बनती है तब शिशु तथा मां दोनों के जान को खतरा रहता है साथ ही वह पदाई का अवसर भी खो देती है।

उसका अपने ससुराल वालों से भी हिंसा होने का खतरा अभिक रहता है। नामालिंग होने की स्थित में बाल विजाह खारिज किया जा सकता है। कार्यक्रम को सफल बनाने में एनएसएस के स्वयंसेवक सतीय सलामें, संजय उड़के, योगेश्वर पहाड़े, सेवमन शाह उड़के, शांतिलाल मेंसकर, रलेश सिरस्सम,ठपेश कुमरे,गीतम बानखेड़े, रोहित घोरसे, अरपंच, सच्चिव सहित ग्रामीणों का सराहनीय योगदान रहा।