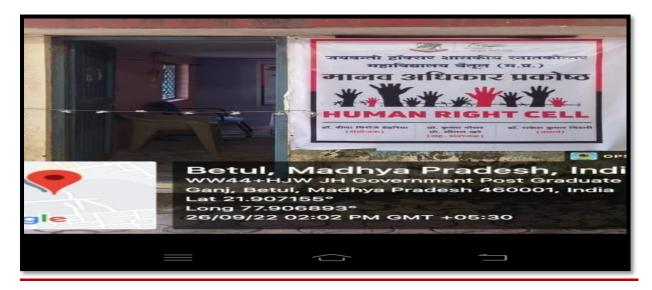

# Awareness Programme for girls against crime & Domestic Violence Right 26/11/2021

26 नवम्बर सिवधान दिवस पर **राष्ट्रीय मानव अधिकार एवं भ्रष्टाचार विरोधी ब्यूरों** के मिहला विंग बैतूल द्वारा छात्राओं के लिए अपराध एवं धरेलू हिंसा के हेतू व्याख्यान का आयोजन किया गया। इसमें 251 छात्राओं द्वारा सहभागिता की गई।