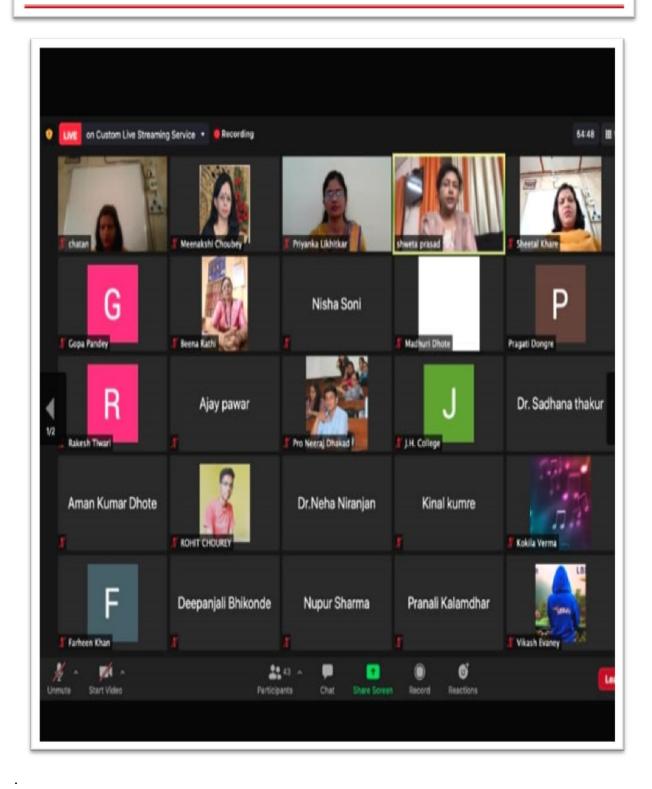

# Gender Equity IQAC and Department of English National Webinar on "Ensuring Gender Equity through Women Empowerment" 08<sup>th</sup> March 2022

| Title of the e-Conference         | : | Ensuring Gender Equity Through Women<br>Empowerment                                                                                                                                        |
|-----------------------------------|---|--------------------------------------------------------------------------------------------------------------------------------------------------------------------------------------------|
| Name of the Organizing Department | : | Internal Quality Assurance Cell and Department of English, J H Govt PG College Betul (MP).                                                                                                 |
| <b>Date of Event</b>              | : | 08 <sup>th</sup> March 2022                                                                                                                                                                |
| Name of the Resource Persons:     | : | <ol> <li>Prof Shweta Prasad, Professor and Head<br/>Department of Sociology, Banaras Hindu<br/>University, Varanasi UP</li> <li>MS Gopa Pandey Retired IFS, Madhya<br/>Pradesh.</li> </ol> |
| Nature of the e-Conference        | : | One Day National e-Conference                                                                                                                                                              |
| Media Utilized                    | : | Zoom                                                                                                                                                                                       |
| <b>Number of Participants</b>     | : | 200                                                                                                                                                                                        |
| Nature of Webinar                 | : | One Day National Webinar                                                                                                                                                                   |
| Timing                            | : | 12.00-2.30 pm                                                                                                                                                                              |
| Registration Link                 | : | https://forms.gle/dTuNSvU9ncsKKz4z8                                                                                                                                                        |
| Feedback – Link                   | : | https://forms.gle/URBRyAxxxnWDL9J58                                                                                                                                                        |
| You Tube –Link                    | : | https://youtu.be/VyNs7Do6nU8                                                                                                                                                               |

One Day Online National Webinar on **'Ensuring Gender Equity through Women Empowerment'** organized on 8<sup>th</sup> March 2022 jointly by Internal Quality Assurance Cell and Department of English, J H Govt PG College Betul (MP).

Office: Civil Lines, Betul- 460001 Tel: 07141- 234244

E-mail: hegjhpgcbet@mp.gov.inWebsite: www.jhgovtbetul.com

The inaugural session of the webinar opened with the welcoming note given by the Principal Dr Rakesh Tiwari. Welcoming the speaker's Dr Tiwari said that women have set the new paradigms

Dr Meenakshi Choubey, Professor and Head, Department of English and Coordinator of Internal Quality Assurance Cell, on her introductory remarks said that, empowered women can play an important role in the direction of Gender Equity.

The first keynote speaker Professor Shweta Prasad delivered her lecture on 'Recalibrating Gender Spaces for Equity'. She presented an analysis of the history of efforts made for gender equity at the global level

The second eminent speaker of the webinar was Ms Gopa Pandey. She delivered her lecture on 'Challenges of Gender Equity in Future'. Madam Pandey has discussed on Gender Equity, Gender Perception, Gender Needs, Gender at Workplace, Gender Sensitive Communication, Legal Support Guidelines 1997. Both the speakers praised the National Webinar organized by the college on the occasion of International Women's Day. It's a meaningful effort towards gender equity and women empowerment.