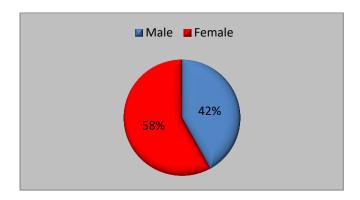

entify potential areas for improvement to enhance gender equality
- To formulate recommendations for improving gender equality in the future

#### **Audit Process**

A systematic approach was followed for the collection of the necessary information:

- Numerical data was obtained from the college's records, providing a statistical perspective on gender ratios among students and staff, and their participation in various activities.
- Qualitative data was collected through a student survey covering different elements such as security, infrastructure, opportunities, and gender-related experiences.

# 2020-21 Data Analysis

Table 1: Gender wise Details of Total Students in the college

| Year    | Total | Male | Female |
|---------|-------|------|--------|
| 2020-21 | 8311  | 3485 | 4826   |



Figure 1: Gender wise Details of Total Students in the College

The table shows gender wise classification of male and female strength of students and the total number of admissions to the college. It shows that the number of female students is higher, compared to males.

Table 2: Gender wise Details of Permanent Teaching Staff in the college

| Year    | Total | Male | Female |
|---------|-------|------|--------|
| 2020-21 | 59    | 34   | 25     |



Figure 2: Gender wise Details of Permanent Teaching Staff in the college

The table shows gender wise classification of Teaching Staff in the college. It shows that the number of male teaching staff is higher, compared to females teaching staff in the college.

Table 3: Gender wise Details of Non-Teaching Staff in the college

| Year    |