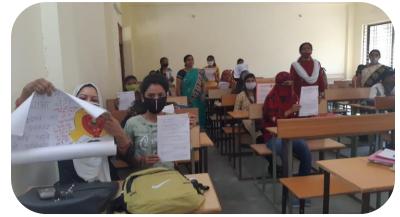

# Gender Equity IQAC and Department of English National Webinar on "Ensuring Gender Equity through Women Empowerment" 08<sup>th</sup> March 2022

| Title of the e-Conference         | : | Ensuring Gender Equity Through Women<br>Empowerment                                                                                                                                        |
|-----------------------------------|---|--------------------------------------------------------------------------------------------------------------------------------------------------------------------------------------------|
| Name of the Organizing Department | : | Internal Quality Assurance Cell and Department of English, J H Govt PG College Betul (MP).                                                                                                 |
| <b>Date of Event</b>              | : | 08 <sup>th</sup> March 2022                                                                                                                                                                |
| Name of the Resource Persons:     | : | <ol> <li>Prof Shweta Prasad, Professor and Head<br/>Department of Sociology, Banaras Hindu<br/>University, Varanasi UP</li> <li>MS Gopa Pandey Retired IFS, Madhya<br/>Pradesh.</li> </ol> |
| Nature of the e-Conference        | : | One Day National e-Conference                                                                                                                                                              |
| Media Utilized                    | : | Zoom                                                                                                                                                                                       |
| <b>Number of Participants</b>     | : | 200                                                                                                                                                                                        |
| Nature of Webinar                 | : | One Day National Webinar                                                                                                                                                                   |
| Timing                            | : | 12.00-2.30 pm                                                                                                                                                                              |
| Registration Link                 | : | https://forms.gle/dTuNSvU9ncsKKz4z8                                                                                                                                                        |
| Feedback – Link                   | : | https://forms.gle/URBRyAxxxnWDL9J58                                                                                                                                                        |
| You Tube –Link                    | : | https://youtu.be/VyNs7Do6nU8                                                                                                                                                               |

One Day Online National Webinar on **'Ensuring Gender Equity through Women Empowerment'** organized on 8<sup>th</sup> March 2022 jointly by Internal Quality Assurance Cell and Department of English, J H Govt PG College Betul (MP).