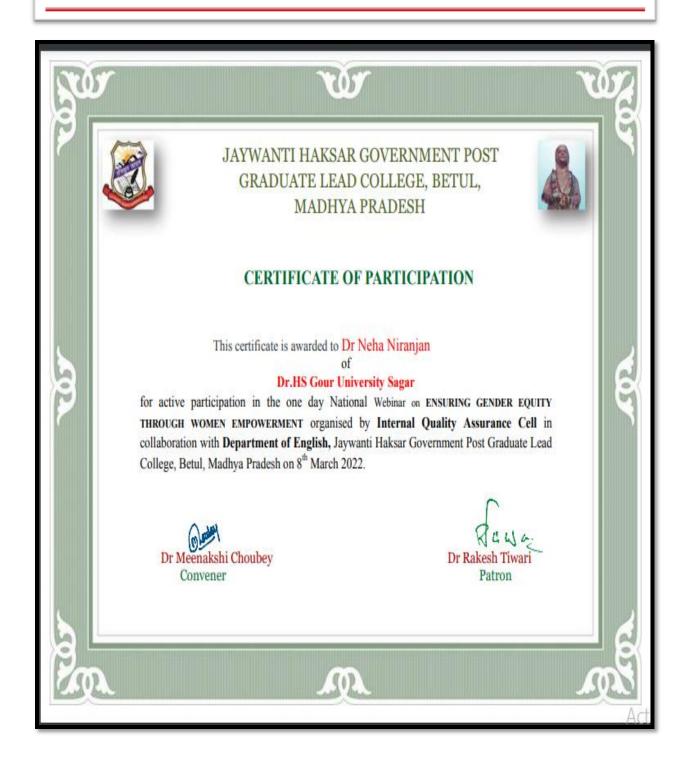

# Gender Equity IQAC and Department of English National Webinar on "Ensuring Gender Equity through Women Empowerment" 08<sup>th</sup> March 2022

| Title of the e-Conference         | : | Ensuring Gender Equity Through Women<br>Empowerment                                                                                                                                        |
|-----------------------------------|---|--------------------------------------------------------------------------------------------------------------------------------------------------------------------------------------------|
| Name of the Organizing Department | : | Internal Quality Assurance Cell and Department of English, J H Govt PG College Betul (MP).                                                                                                 |
| <b>Date of Event</b>              | : | 08 <sup>th</sup> March 2022                                                                                                                                                                |
| Name of the Resource Persons:     | : | <ol> <li>Prof Shweta Prasad, Professor and Head<br/>Department of Sociology, Banaras Hindu<br/>University, Varanasi UP</li> <li>MS Gopa Pandey Retired IFS, Madhya<br/>Pradesh.</li> </ol> |
| Nature of the e-Conference        | : | One Day National e-Conference                                                                                                                                                              |
| Media Utilized                    | : | Zoom                                                                                                                                                                                       |
| <b>Number of Participants</b>     | : | 200                                                                                                                                                                                        |
| Nature of Webinar                 | : | One Day National Webinar                                                                                                                                                                   |
| Timing                            | : | 12.00-2.30 pm                                                                                                                                                                              |
| Registration Link                 | : | https://forms.gle/dTuNSvU9ncsKKz4z8                                                                                                                                                        |
| Feedback – Link                   | : | https://forms.gle/URBRyAxxxnWDL9J58                                                                                                                                                        |
| You Tube –Link                    | : | https://youtu.be/VyNs7Do6nU8                                                                                                                                                               |

One Day Online National Webinar on **'Ensuring Gender Equity through Women Empowerment'** organized on 8<sup>th</sup> March 2022 jointly by Internal Quality Assurance Cell and Department of English, J H Govt PG College Betul (MP).