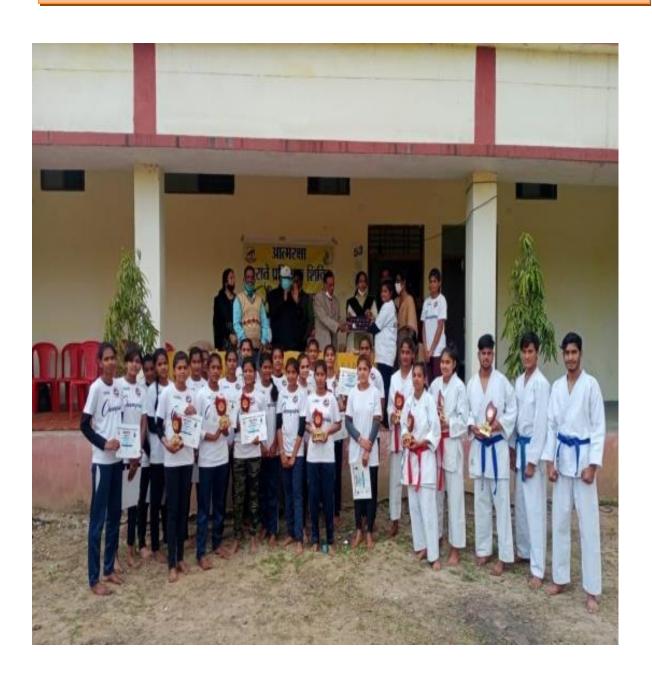

#### Safety and Security Sports Department

90 Girl Students got Judo- Karate Training for 45 days from 01/12/2021 to 15/01/2022

Jaywanti Haksar Government Post Graduate College, Betul (MP)

Office: Civil Lines, Betul- 460001 Tel: 07141- 234244