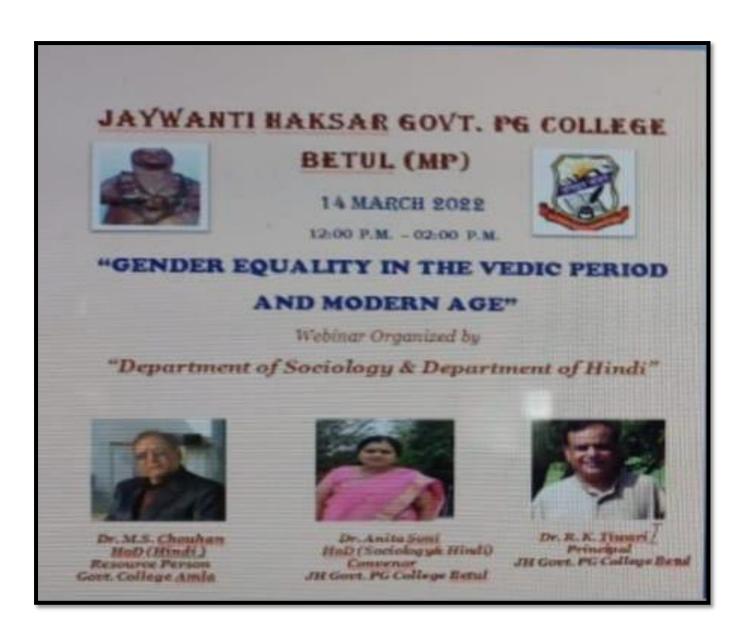

E-mail: hegjhpgcbet@mp.gov.inWebsite: www.jhgovtbetul.com

Webinar on "Gender equality in the vedic period and modern age" organized by Department of Sociology and Hindi

Jaywanti Haksar Government Post Graduate College, Betul (MP)