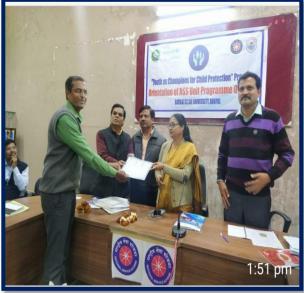

ान की अप

रेल्वे कॉलोनी में वृद्ध महिलाओं को माला पहनाकर मतदान के लिए प्रेरित किया

जेएच ई न्यूज, बैत्ल। व कॉलेज प्राचार्य डॉ. प्र मगरदे के मार्गदर्शन में व कारी गर्भवती, लाओं, बूजुर्ग और दिव्यांग प्रताओं विशेषकर महिला द्यताओं के लिए अभियान

कॉलेन की छात्रओं के मिलकर रेल्वे कॉलोनी में



वृद्ध महिलाओं को माला पहनाकर मतदान के लिए प्रेरित

पांडे ने बताया कि गर्भवती.

किया। इस संबंध में डॉ.अल्का चार्च महिलाओं, चुनुर्ग और दिव्यानी विश्वास दिलाया जा रहा है कि मतदा परेशानी न हो इ प्रशासन ने पुख्ता हो हैं। अभियान को स रीता रैकावा गायको पालीबाल.



#### Jaywanti Haksar Government Post Graduate College, Betul (MP)



Office: Civil Lines, Betul- 460001 Tel: 07141- 234244

E-mail: hegjhpgcbet@mp.gov.inWebsite: www.jhgovtbetul.com

#### Orientation of NSS volunteers for child protection 18/12/2019









#### Jaywanti Haksar Government Post Graduate College, Betul (MP)



Office: Civil Lines, Betul- 460001 Tel: 07141- 234244 E-mail: hegjhpgcbet@mp.gov.inWebsite: www.jhgovtbetul.com



### कार्यालय प्राचार्य, ज.हा.शासकीय स्नातकोत्तर महाविद्यालय बैतूल, (म.प्र.) 460001

दूरभाष क्र. 07141-234244 (कार्यालय), 07141-234566 (फैक्स) e-mail: hegjhpgcbet@mp.gov.in

क्रमांक 2332/बालसंख्यण/रासेयो/2019

वैत्ल, दिनांक 18.12.2019

प्राचार्य / कार्यक्रम अधिकारी समस्त शासकीय/अशासकीय महाविद्यालय जिला-बैतूल

विषय -संदर्भ :- बाल संरक्षण पर कार्यक्रम अधिकारियों का एक दिवसीय उन्मुखीकरण ।

बरकत उल्ला विश्वविद्यालय रासेयों का पत्र क्र. 220/रासेयों/2019/भोपाल दि० 14.12.2019

उपरोक्त विषयान्तर्गत एवं संदर्भ में लेख है कि रासेयो एवं यूनीसेफ के तत्वावधान में बाल संरक्षण पर एक दिवसीय उन्मुखीकरण ज.हा.शासकीय रनातको