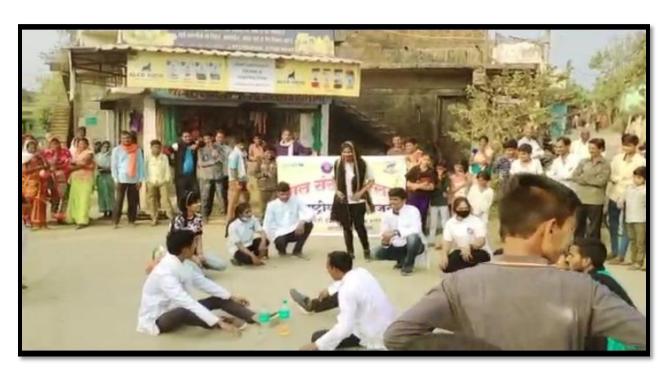

#### Nukkad Natak against Child Trafficking by NSS Volunteer 06/09/2021

Jaywanti Haksar Government Post Graduate College, Betul (MP)

Office: Civil Lines, Betul- 460001 Tel: 07141- 234244

E-mail: hegippgcbet@mp.gov.inWebsite: www.jhgovtbetul.com