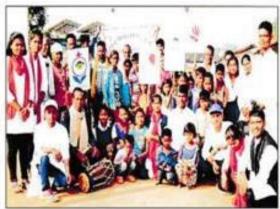

bet@mp.gov.inWebsite: www.jhgovtbetul.com

#### Awareness Program against Child Marriage 16/02/2021

# Awareness Program against Child Marriage

# गोंडी लोक गीतों के माध्यम से बताया 'बाल विवाह जुर्म है'

जिएच ई न्यून, बैतुन। आका किशोर एवं
पूर्व इंटर्नेलप 2021 में पर्वातन जेएच कॉलेब
के एनएसएस सबसेवक टुर्जेन कुमरे ने अपने
साध्यों के साथ ग्राम डोडाकेलाव में खेडों लंकरोत 'कम उबते महर्मण मने किमारे भैम्प'
एवं नुकड़ नटक के पाध्यम से ग्रामीयों को बाल किशाद नहीं करने के लिए जानक किया। टुर्गेश कुमरे द्वारा ग्रामीयों को सताया चल किया। टुर्गेश कुमरे द्वारा ग्रामीयों को सताया चल किया। इंगेर अधिनयम 2006 के अनुसार लड़कों को उब 18 वर्ष से कम तथा लड़कों की उब 21 वर्ष में कम होने पर उसे बाल विवाद को जुर्व मान गया है। पर्यंद कोई बाल विवाद करता है य उसमें ग्रामित होता है तो उसे 2 वर्ष का कड़ोर करायाम या एक



लख रुपये का नुर्वाना या दोनों हो सकते हैं बरुवों से संबंधित किसी भी समस्या के लिए नियुक्त चाइत्य हेरमत्वाइन नंबर 1098 के जनकरों थे। कार्यक्रम को सरक्त बनाने में जनबद सदस्य हिस्साते खुके, सर्वाच पहिन्द सोवी, आशा कार्यकर्ती किरण खुके, तुलस्में मेरले, सार्वाधका बजीत धुकें, एनएम्बर्स्स के स्वयंसेकक सार्वाध सलावें, संजय खुके, योगेख-पहाडे, लक्षिता मारुपुरे, मोनावी शक्तकर करिता मारुपुरे, निर्म मुकरे, बालकिशो-आपले, अमित मारुपी, पुर्वाधसद भीरले, शब मोरले, स्पेश कुमरे, शंकर भारते एवं सार्विध का सरहाजीय योगधन सहा ।

# 18 साल ते अनी 21 साल ते ताना बाद ते ताना बाद ते गोंडी लोकगीत से बताया बाल विवाह अपराध है



जेएच ई न्यूज, बैतूल। जेएच कॉलेज की एनएसएस इकाई द्वारा ग्राम बरकावाड़ी में रैली निकालकर और गेंडी गीत के माध्यम से बाल विवाह निषेध अधियान चालाया।

आगाज किशोर एवं युवा इंटर्नेशिप 2021 में चयनित जे