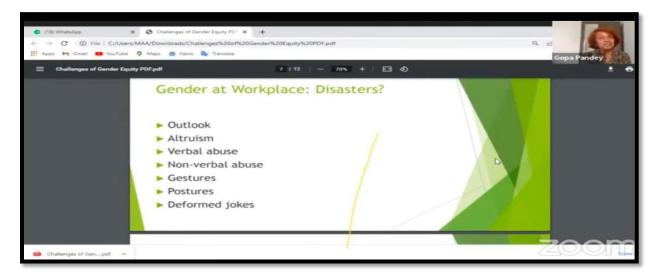

The second eminent speaker of the webinar was Ms Gopa Pandey. She delivered her lecture on 'Challenges of Gender Equity in Future'. Madam Pandey has discussed on Gender Equity, Gender Perception, Gender Needs, Gender at Workplace, Gender Sensitive Communication, Legal Support Guidelines 1997. Both the speakers praised the National Webinar organized by the college on the occasion of International Women's Day. It's a meaningful effort towards gender equity and women empowerment.