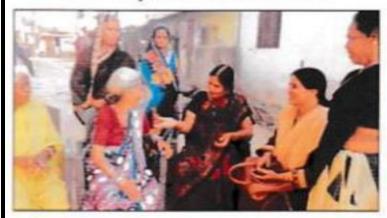

िधाने के साथ हमेशा मतदान करने का संकल्प लिया। बारात में आए सभी बारातियों को यह नवाचार बहुत अ%छा लगा और उन्होंने इसकी सराहना की। इस अवसर पर गणेश गुजरे, शिवशंकर झरबड़े, प्रो. मसंकोले, प्रो. युगल सरले, प्रो. मनोज घोरसे, भागरती होंगरे, हॉ. रमाकांत जोशी, हॉ. एसके कास्टे, प्रो. मुकंद चंदल, हॉ. आभा वर्मा, प्रो. भावना झोड़, प्रो. राकेश तिवारी, डॉ. साहेगराव झरबड़े, हॉ. जीपी साह, हॉ. मीनाक्षी चौबे, मंजुपा काले, हॉ. एकता निरापुरे आदि मौजूद थे।



#### Jaywanti Haksar Government Post Graduate College, Betul (MP)



Office: Civil Lines, Betul- 460001 Tel: 07141- 234244

E-mail: hegjhpgcbet@mp.gov.inWebsite: www.jhgovtbetul.com

#### **Voting Awareness by the Female Professors 13/11/2018**

#### Voting Awareness by the Female Professor

# जेएच कॉलेज की महिला अधिकारी चला रहीं अभियान, शतप्रतिशत हो मतदान



बैतूल। उंएव कॉलेट प्राचार्य डॉ. राकेश तिवारों ने बताया कि महिलाओं में मतदान के प्रति कॉच बढ़ाने के लिए जिला प्रशासन द्वारा विभिन्न कार्यक्रमों का आयोजन किया जा रहा है जिसके तहत जेएच कॉलेज बैतृल में समस्त महिला अधिकारी की भागीदारों सुनिनिक्षत की गई है। महिला प्रभारी प्राध्यापक डॉ. पुष्पारानी आर्य ने बताया कि अधियान का उद्देश्य महिला मतदाताओं को अधिकतम

मतदान के लिए जागरूक करना, सभी
महिलाओं को मतदान करने प्रेरित करने
को जवाबदेहों से अवगत कराना, चुनाव में
मतदान का महत्व, मतदान को प्रक्रिया की
जानकारी देना, मतदाना कार्ड संबंधी
जानकारी, मतदान में दिव्यांगों, बुतुर्ग,
महिलाओं एवं यर्धवती महिलाओं को
प्रदत्त सुविधाओं की जानकारी, चुनाव
प्रक्रियाओं के सामान्य उगंघनों संबंधी
जानकारी देना है।

# प्रोफेसरों ने वार्डों में पहुंचव दिलाई शत-प्रतिशत मतदा



बैतृल। वेएव कॉलेव की महिला प्रोफेसरों ने शहर के