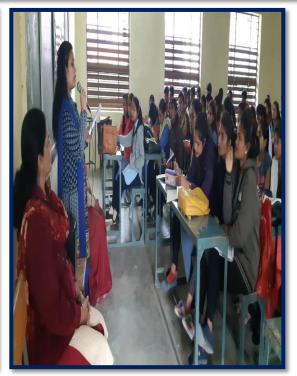

# Gender Equity IQAC and Department of English National Webinar on "Ensuring Gender Equity through Women Empowerment" 08<sup>th</sup> March 2022

| Title of the e-Conference         | : | Ensuring Gender Equity Through Women<br>Empowerment                                                                                                                                        |
|-----------------------------------|---|--------------------------------------------------------------------------------------------------------------------------------------------------------------------------------------------|
| Name of the Organizing Department | : | Internal Quality Assurance Cell and Department of English, J H Govt PG College Betul (MP).                                                                                                 |
| <b>Date of Event</b>              | : | 08 <sup>th</sup> March 2022                                                                                                                                                                |
| Name of the Resource Persons:     | : | <ol> <li>Prof Shweta Prasad, Professor and Head<br/>Department of Sociology, Banaras Hindu<br/>University, Varanasi UP</li> <li>MS Gopa Pandey Retired IFS, Madhya<br/>Pradesh.</li> </ol> |
| Nature of the e-Conference        | : | One Day National e-Conference                                                                                                                                                              |
| Media Utilized                    | : | Zoom                                                                                                                                                                                       |
| <b>Number of Participants</b>     | : | 200                                                                                                                                                                                        |
| Nature of Webinar                 | : | One Day National Webinar                                                                                                                                                                   |
| Timing                            | : | 12.00-2.30 pm                                                                                                                                                                              |
| Registration Link                 | : | https://forms.gle/dTuNSvU9ncsKKz4z8                                                                                                                                                        |
| Feedback – Link                   | : | https://forms.gle/URBRyAxxxnWDL9J58                                                                                                                                                        |
| You Tube –Link                    | : | https://youtu.be/VyNs7Do6nU8                                                                                                                                                               |

One Day Online National Webinar on **'Ensuring Gender Equity through Women Empowerment'** organized on 8<sup>th</sup> March 2022 jointly by Internal Quality Assurance Cell and Department of English, J H Govt PG College Betul (MP).

Office: Civil Lines, Betul- 460001 Tel: 07141- 234244

E-mail: hegjhpgcbet@mp.gov.inWebsite: www.jhgovtbetul.com

The inaugural session of the webinar opened with the welcoming note given by the Principal Dr Rakesh Tiwari. Welcoming the speaker's Dr Tiwari said that women have set the new paradigms