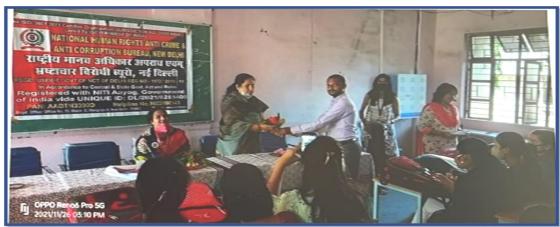

# Awareness Programme for girls against crime & Domestic Violence Right 26/11/2021

26 नवम्बर सिवधान दिवस पर **राष्ट्रीय मानव अधिकार एवं भ्रष्टाचार विरोधी ब्यूरों** के मिहला विंग बैतूल द्वारा छात्राओं के लिए अपराध एवं धरेलू हिंसा के हेतू व्याख्यान का आयोजन किया गया। इसमें 251 छात्राओं द्वारा सहभागिता की गई।