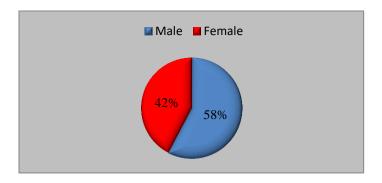

collected through a student survey covering different elements such as security, infrastructure, opportunities, and gender-related experiences.

# 2020-21 Data Analysis

Table 1: Gender wise Details of Total Students in the college

| Year    | Total | Male | Female |
|---------|-------|------|--------|
| 2020-21 | 8311  | 3485 | 4826   |



Figure 1: Gender wise Details of Total Students in the College

The table shows gender wise classification of male and female strength of students and the total number of admissions to the college. It shows that the number of female students is higher, compared to males.

Table 2: Gender wise Details of Permanent Teaching Staff in the college

| Year    | Total | Male | Female |
|---------|-------|------|--------|
| 2020-21 | 59    | 34   | 25     |



Figure 2: Gender wise Details of Permanent Teaching Staff in the college

The table shows gender wise classification of Teaching Staff in the college. It shows that the number of male teaching staff is higher, compared to females teaching staff in the college.

Table 3: Gender wise Details of Non-Teaching Staff in the college

| Year    | Total | Male | Female |
|---------|-------|------|--------|
| 2020-21 | 34    | 30   | 04     |



Figure 3: Gender wise Details of Non-Teaching Staff in the college

The table shows gender wise classification of Non-Teaching Staff in the college. It shows that the number of male non-teaching staff is higher, compared to female non-teaching staff in the college.

Male

Total

Female

Table 4: Gender wise Details of Guest Faculty in the college

Year

|