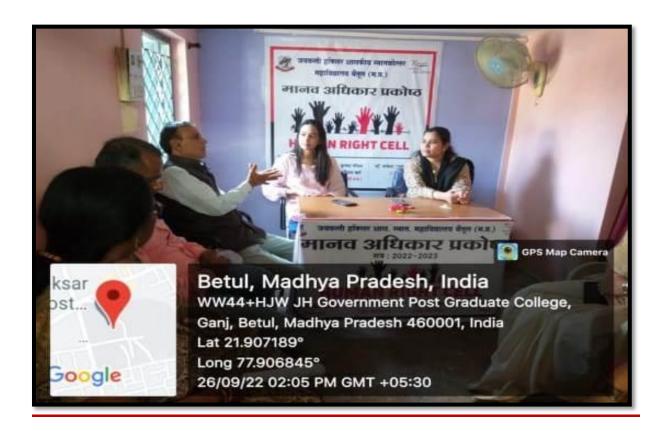

# Awareness Programme for girls against crime & Domestic Violence Right 26/11/2021

26 नवम्बर सिवधान दिवस पर **राष्ट्रीय मानव अधिकार एवं भ्रष्टाचार विरोधी ब्यूरों** के मिहला विंग बैतूल द्वारा छात्राओं के लिए अपराध एवं धरेलू हिंसा के हेतू व्याख्यान का आयोजन किया गया। इसमें 251 छात्राओं द्वारा सहभागिता की गई।