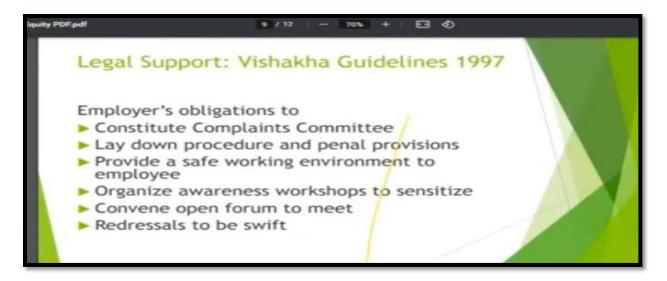

The second eminent speaker of the webinar was Ms Gopa Pandey. She delivered her lecture on 'Challenges of Gender Equity in Future'. Madam Pandey has discussed on Gender Equity, Gender Perception, Gender Needs, Gender at Workplace, Gender Sensitive Communication, Legal Support Guidelines 1997. Both the speakers praised the National Webinar organized by the college on the occasion of International Women's Day. It's a meaningful effort towards gender equity and women empowerment.