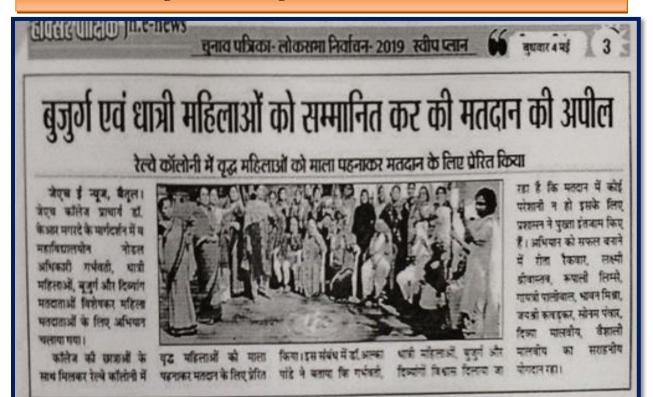

#### Voting Awareness Program for Older Women 04/05/2019

# बुजुर्ग एवं धात्री महिलाओं को सम्मानित कर की मतदान की अप

रेल्वे कॉलोनी में वृद्ध महिलाओं को माला पहनाकर मतदान के लिए प्रेरित किया

जेएच ई न्यूज, बैत्ल। व कॉलेज प्राचार्य डॉ. प्र मगरदे के मार्गदर्शन में व कारी गर्भवती, लाओं, बूजुर्ग और दिव्यांग प्रताओं विशेषकर महिला द्यताओं के लिए अभियान

कॉलेन की छात्रओं के मिलकर रेल्वे कॉलोनी में

वृद्ध महिलाओं को माला पहनाकर मतदान के लिए प्रेरित

पांडे ने बताया कि गर्भवती.

किया। इस संबंध में डॉ.अल्का चार्च महिलाओं, चुनुर्ग और दिव्यानी विश्वास दिलाया जा रहा है कि मतदा परेशानी न हो इ प्रशासन ने पुख्ता हो हैं। अभियान को स रीता रैकावा गायको पालीबाल.