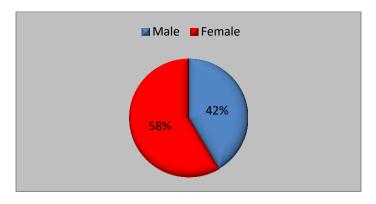

urther promote gender equality.
- Provide recommendations for future actions to enhance gender equality.

#### **Gender Audit Process**

The gender audit process involved collecting data through various sources:

- 1. Quantitative data was gathered from the college's database, providing a numerical basis for the student and staff gender ratios, and participation in various activities.
- 2. Qualitative data was gathered through a questionnaire shared with students. This questionnaire included questions covering various aspects such as safety and security, infrastructure, opportunities, and experiences related to gender.

Table 1. Gender wise Details of Total Students in the College

| Year    | Total | Male | Female |
|---------|-------|------|--------|
| 2021-22 | 11145 | 4627 | 6518   |



The table shows gender wise classification of male and female strength of students and the total number of admissions to the college. It shows that the number of female students is higher, compared to males.

Table 2: Gender wise Details of Permanent Teaching Staff in the college

| Year    | Total | Male | Female |
|---------|-------|------|--------|
| 2021-22 | 59    | 34   | 25     |



Figure 2: Gender wise Details of Permanent Teaching Staff in the college

The table shows gender wise classification of Teaching Staff in the college. It shows that the number of male teaching staff is higher, compared to females teaching staff in the college

Table 3: Gender wise Details of Non-Teaching Staff in the college

| Year    | Total | Male | Female |
|---------|-------|------|--------|
| 202