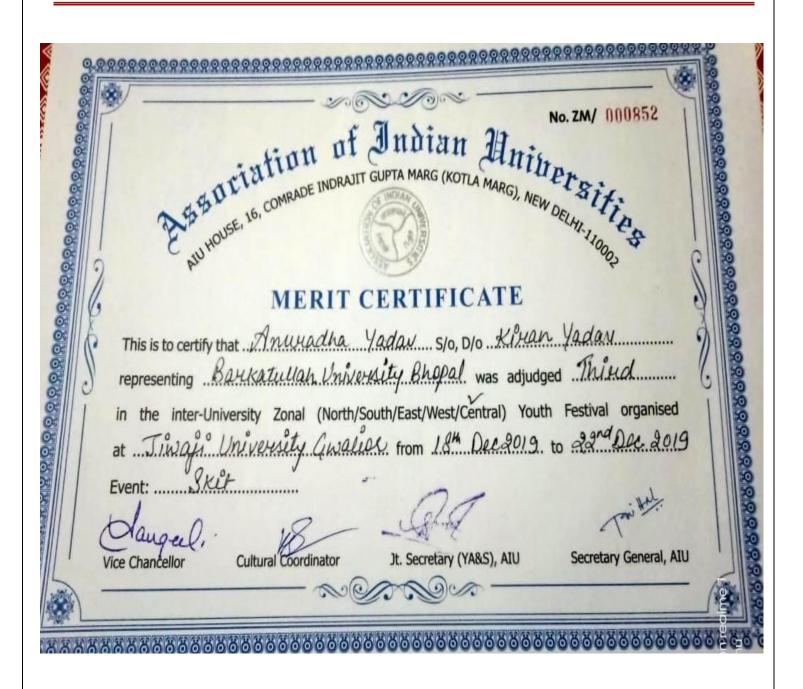

#### Jaywanti Haksar Government Post Graduate College, Betul (MP)

Office: Civil Lines, Betul- 460001 Tel: 07141- 234244

E-mail: hegjhpgcbet@mp.gov.inWebsite: www.jhgovtbetul.com

5.3.1 Number of awards / medals for outstandingperformance in sports/cultural activities at University / state/ national / international level (award for a team event should be counted as one ) during the last five years

| Year         | 2021-22 | 2020-21 | 2019-20 | 2018-19 | 2017-18 |
|--------------|---------|---------|---------|---------|---------|
| Sport        | 26      | Nil     | 10      | 12      | 15      |
| Culture      | Nil     | Nil     | 01      | Nil     | Nil     |
| Total Number | 26      | Nil     | 11      | 12      | 15      |

Total Awards = 64