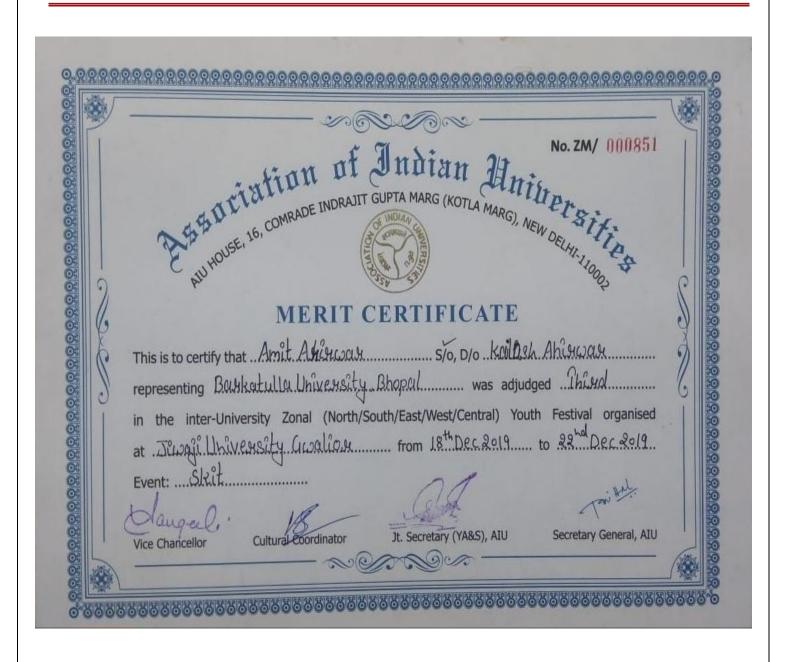

|   |



#### Jaywanti Haksar Government Post Graduate College, Betul (MP)







#### Jaywanti Haksar Government Post Graduate College, Betul (MP)

Office: Civil Lines, Betul- 460001 Tel: 07141- 234244

E-mail: hegjhpgcbet@mp.gov.inWebsite: www.jhgovtbetul.com



### **Discipline Wise Outstanding Players List**

Session: - 2019 - 20

|       |                         | me of the Class |           | Level of Achievement |             |           |
|-------|-------------------------|-----------------|-----------|----------------------|-------------|-----------|
| S.No. | Name of the<br>Player's | Class           | Event     | State                | West Zone   | All India |
|       | riayei s                |                 | Manathing |                      |             | All India |
| 1.    | Ravikant Gajjam         | B.A. III        | Wrestling |