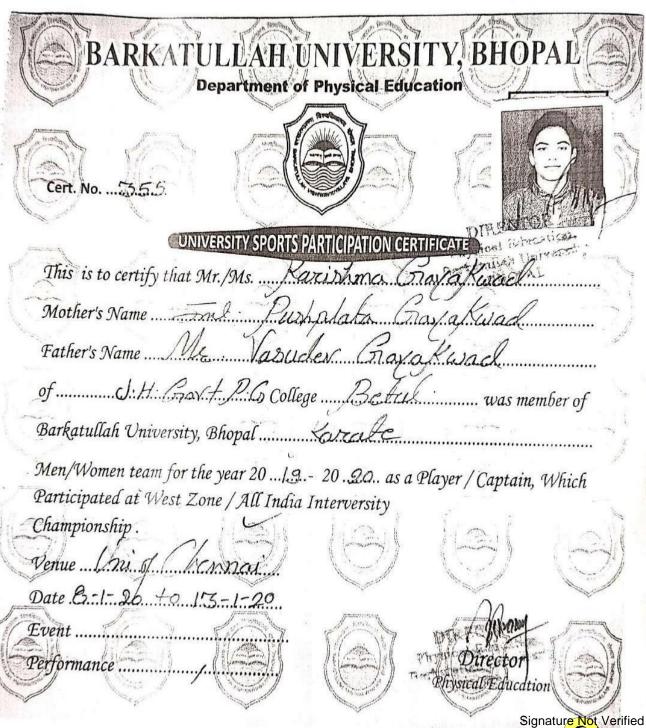

#### Jaywanti Haksar Government Post Graduate College, Betul (MP)

Office: Civil Lines, Betul- 460001 Tel: 07141- 234244

E-mail: hegjhpgcbet@mp.gov.inWebsite: www.jhgovtbetul.com

09.07.2023 17:43:58

मध्यप्रदेश शासन उच्च शिक्षा विभाग (राज्य स्तरीय खेलकूद प्रतियोगिता) (सहभागिता प्रमाण–पत्र)