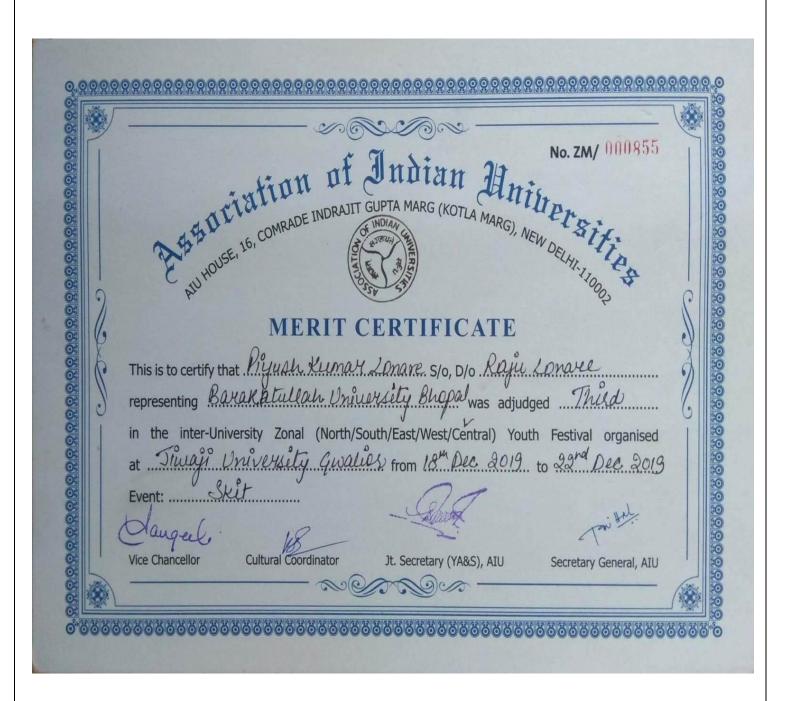

#### Jaywanti Haksar Government Post Graduate College, Betul (MP)

Office: Civil Lines, Betul- 460001 Tel: 07141- 234244

E-mail: hegjhpgcbet@mp.gov.inWebsite: www.jhgovtbetul.com

5.3.1 Number of awards / medals for outstandingperformance in sports/cultural activities at University / state/ national / international level (award for a team event should be counted as one ) during the last five years

| Year         | 2021-22 | 2020-21 | 2019-20 | 2018-19 | 2017-18 |
|--------------|---------|---------|---------|---------|---------|
| Sport        | 26      | Nil     | 10      | 12      | 15      |
| Culture      | Nil     | Nil     | 01      | Nil     | Nil     |
| Total Number | 26      | Nil     | 11      | 12      | 15      |

Total Awards = 64