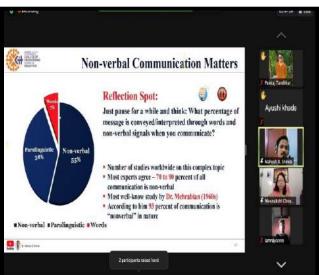

Dr Beena Rathi, Professor and Head of the Department of English at Smt Radhabai Sarda College, Anjangaon Surji. Her session centred on 'Pursuing Motivational Literature for Effective Communication'.











### Jaywanti Haksar Government Post Graduate College, Betul (MP)

IQAC

Office: Civil Lines, Betul- 460001 Tel: 07141- 234244

E-mail: hegjhpgcbet@mp.gov.in Website: www.jhgovtbetul.com

On 24<sup>th</sup> August, the first session by Mr Abhay Singh, Director, Ministry of Defense Government of India, New Delhi focused on 'Organisational Conversation'. The second session was presented by Dr Mahesh B Shinde, Assistant Professor and Head at Faculty of English and Communication Skills, KIT College of Engineering Autonomous, Kolhapur on the topic 'Effective Communication Skills'.











### Jaywanti Haksar Government Post Graduate College, Betul (MP)

Office: Civil Lines, Betul- 460001 Tel: 07141- 234244

E-mail: hegjhpgcbet@mp.gov.in Website: www.jhgovtbetul.com



On 25<sup>th</sup> August, the first session was conducted by Dr Mangesh Adgokar, Professor at G S Tompe College, Chandur Bazar on the topic 'Use of Transformational Generative Grammar to Improve Communication Skills' whereas in the second session Dr Paresh B Joshi, Professor, VNSG University, Surat, Gujarat delivered his lecture on 'International Intelligibility in English Pronunciation'.







### Jaywanti Haksar Government Post Graduate College, Betul (MP)

Office: Civil Lines, Betul- 460001 Tel: 07141- 234244

E-mail: hegjhpgcbet@mp.gov.in Website: www.jhgovtbetul.com



The fifth day of the course be