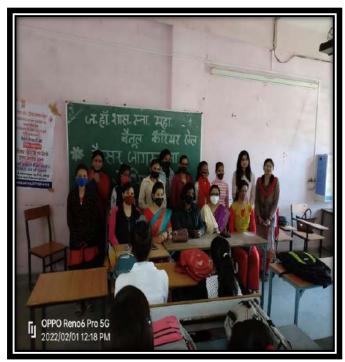

### Sanskrit Speaking (Certificate Course)

दिनांक 01.08.2022 से 10.08.2022 समय दोपहर 01:00 से 04:00 प्रतिदिन

प्रशिक्षण स्थल :- ज.हा.शास.स्ना.महा. बैतूल (कक्ष क्र. 20)

# 10 दिवसीय संस्कृत सम्भाषण पाठ्यऋम का हुआ शुभारम्भ

दैनिक बंसी संदेश,

बैतूल। संस्कृात विभाग जेएच कॉलेज एवं संस्कृत भारती मध्य भारत प्रांत भोपाल एवं संस्कृत भारती जिला इकाई बैतल के

संयुक्त तत्वावधान में आयोजित 10 दिवसीस संस्कृत सम्भाषण प्रमाण-पत्र पाठ्यक्रम का शुभारम्भ हुआ। मुख्य अतिथि, रघुनंदन सिंह रघुवंशी, सेवानिवृत्त चीफ इंजीनियर एवं न्यासी संस्कृत भारती मध्य भारत प्रांत ने विद्यार्थियों को संस्कृत के महत्व के बारे में बताया। प्राचार्य डॉ.राकेश तिवारी ने कहा कि संस्कृत भाषा पर हमें गर्व करना चाहिए एवं जनगणना के समय हमें संस्कृत भाषा को विकल्प में रखना चाहिए। विशिष्ट अतिथि अध्यक्ष संस्कृत भारती बैतूल रविशंकर पारखे ने संस्कृत को जन-जन तक संस्कृत भाषा को पहुंचाने की बात कही। संयोजक संस्कृत भारती बैतूल सह समन्वयक रजितिसंह धुर्वे ने संस्कृत को दैनिक क्रियाओं में अपनाने की बात कही। प्रशिक्षक शुभम पाण्डेय ने संस्कृत गीत से कक्षा का प्रारम्भ किया। कार्यक्रम समन्वयक डॉ.प्रगित डोंगरे ने सभी अतिथियों का आभार एवं विद्यार्थियों को संस्कृत सम्भाषण कोर्स में स्वेच्छा से भाग लेने के लिए शुभकामनाएं दी। कार्यक्रम की सम्पूर्ण रूपरेखा प्रो.नीरज धाकड़ ने रखी। कार्यक्रम में 200 विद्यार्थियों ने भाग लिया।