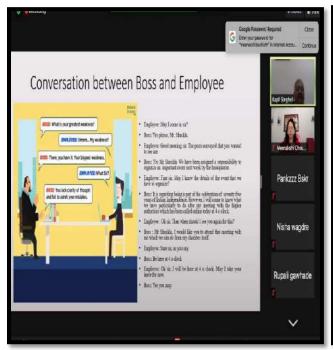

IQAC

Office: Civil Lines, Betul- 460001 Tel: 07141- 234244

E-mail: hegjhpgcbet@mp.gov.in Website: www.jhgovtbetul.com

On 27<sup>th</sup> August, the first session was held by Dr Kapil Singhel, Head Department of English at VN Govt. Institute of Arts and Social Sciences, Nagpur who covered 'Situational Conversation'. Dr Sunil Kumar Shah, Associate Professor, Veer Narmad South Gujarat University, Surat Gujarat spoke on 'Verbal and Non Verbal Communication' whilein the third session Dr Satyendra Gadpayle, Professor Smt Radhabai Sarda College, Anjangao Surji gave his presentation on 'Writing Skills'.









### Jaywanti Haksar Government Post Graduate College, Betul (MP)



Office: Civil Lines, Betul- 460001 Tel: 07141- 234244

E-mail: hegjhpgcbet@mp.gov.in Website: www.jhgovtbetul.com





On 28th August, the first lecture was given by Dr Amar Singh, Professor & Head at Govt Autonomous PG Lead College, Chhindwara MP on 'Motivational Conversation'. Dr Meenakshi Choubey, HOD of English at JH Govt PG College, Betul MP then gave her presentation on 'Common Errors in Communication'.







### Jaywanti Haksar Government Post Graduate College, Betul (MP)



Office: Civil Lines, Betul- 460001 Tel: 07141- 234244

E-mail: hegjhpgcbet@mp.gov.in Website: www.jhgovtbetul.com

On 29<sup>th</sup> August, in the first session Dr Narendra Mane Head, Department of English at JD Patil Sangludkar College, Daryapur discussed 'Nonverbal Communication' and in the second session the topic 'Phonetics Transcription & Pronunciation' was covered by Dr Indal Jadhav, Assistant Professor at Smt. Radh