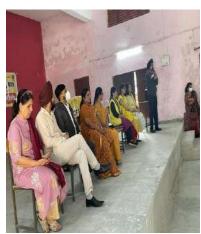

# 10 दिवसीय संस्कृत सम्भाषण पाठ्यऋम का हुआ शुभारम्भ

दैनिक बंसी संदेश,

बैतूल। संस्कृात विभाग जेएच कॉलेज एवं संस्कृत भारती मध्य भारत प्रांत भोपाल एवं संस्कृत भारती जिला इकाई बैतल के

संयुक्त तत्वावधान में आयोजित 10 दिवसीस संस्कृत सम्भाषण प्रमाण-पत्र पाठ्यक्रम का शुभारम्भ हुआ। मुख्य अतिथि, रघुनंदन सिंह रघुवंशी, सेवानिवृत्त चीफ इंजीनियर एवं न्यासी संस्कृत भारती मध्य भारत प्रांत ने विद्यार्थियों को संस्कृत के महत्व के बारे में बताया। प्राचार्य डॉ.राकेश तिवारी ने कहा कि संस्कृत भाषा पर हमें गर्व करना चाहिए एवं जनगणना के समय हमें संस्कृत भाषा को विकल्प में रखना चाहिए। विशिष्ट अतिथि अध्यक्ष संस्कृत भारती बैतूल रविशंकर पारखे ने संस्कृत को जन-जन तक संस्कृत भाषा को पहुंचाने की बात कही। संयोजक संस्कृत भारती बैतूल सह समन्वयक रजितिसंह धुर्वे ने संस्कृत को दैनिक क्रियाओं में अपनाने की बात कही। प्रशिक्षक शुभम पाण्डेय ने संस्कृत गीत से कक्षा का प्रारम्भ किया। कार्यक्रम समन्वयक डॉ.प्रगित डोंगरे ने सभी अतिथियों का आभार एवं विद्यार्थियों को संस्कृत सम्भाषण कोर्स में स्वेच्छा से भाग लेने के लिए शुभकामनाएं दी। कार्यक्रम की सम्पूर्ण रूपरेखा प्रो.नीरज धाकड़ ने रखी। कार्यक्रम में 200 विद्यार्थियों ने भाग लिया।