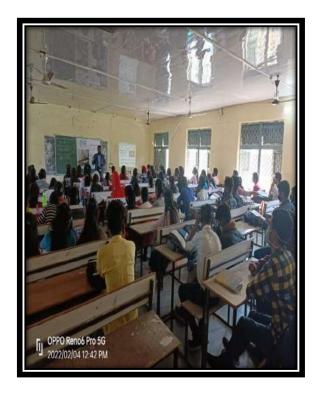

# 10 दिवसीय संस्कृत सम्भाषण पाठ्यऋम का हुआ शुभारम्भ

दैनिक बंसी संदेश,

बैतूल। संस्कृात विभाग जेएच कॉलेज एवं संस्कृत भारती मध्य भारत प्रांत भोपाल एवं संस्कृत भारती जिला इकाई बैतल के

संयुक्त तत्वावधान में आयोजित 10 दिवसीस संस्कृत सम्भाषण प्रमाण-पत्र पाठ्यक्रम का शुभारम्भ हुआ। मुख्य अतिथि, रघुनंदन सिंह रघुवंशी, सेवानिवृत्त चीफ इंजीनियर एवं न्यासी संस्कृत भारती मध्य भारत प्रांत ने विद्यार्थियों को संस्कृत के महत्व के बारे में बताया। प्राचार्य डॉ.राकेश तिवारी ने कहा कि संस्कृत भाषा पर हमें गर्व करना चाहिए एवं जनगणना के समय हमें संस्कृत भाषा को विकल्प में रखना चाहिए। विशिष्ट अतिथि अध्यक्ष संस्कृत भारती बैतूल रविशंकर पारखे ने संस्कृत को जन-जन तक संस्कृत भाषा को पहुंचाने की बात कही। संयोजक संस्कृत भारती बैतूल सह समन्वयक रजितिसंह धुर्वे ने संस्कृत को दैनिक क्रियाओं में अपनाने की बात कही। प्रशिक्षक शुभम पाण्डेय ने संस्कृत गीत से कक्षा का प्रारम्भ किया। कार्यक्रम समन्वयक डॉ.प्रगित डोंगरे ने सभी अतिथियों का आभार एवं विद्यार्थियों को संस्कृत सम्भाषण कोर्स में स्वेच्छा से भाग लेने के लिए शुभकामनाएं दी। कार्यक्रम की सम्पूर्ण रूपरेखा प्रो.नीरज धाकड़ ने रखी। कार्यक्रम में 200 विद्यार्थियों ने भाग लिया।