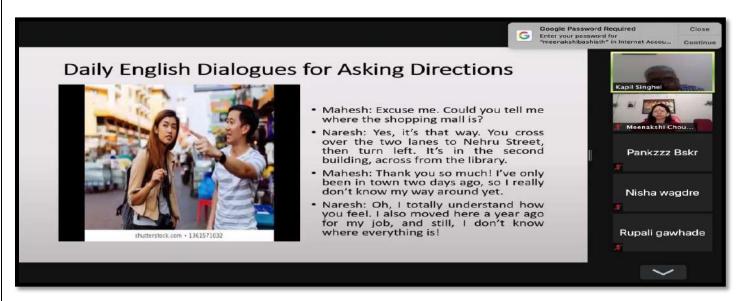

nt Professor at JH Govt PG College, Betul, who spoke on 'Word Formation, Modal Verbs and Types of Sentences'.











#### Jaywanti Haksar Government Post Graduate College, Betul (MP)

IQAC

Office: Civil Lines, Betul- 460001 Tel: 07141- 234244

E-mail: hegjhpgcbet@mp.gov.in Website: www.jhgovtbetul.com

On 27<sup>th</sup> August, the first session was held by Dr Kapil Singhel, Head Department of English at VN Govt. Institute of Arts and Social Sciences, Nagpur who covered 'Situational Conversation'. Dr Sunil Kumar Shah, Associate Professor, Veer Narmad South Gujarat University, Surat Gujarat spoke on 'Verbal and Non Verbal Communication' whilein the third session Dr Satyendra Gadpayle, Professor Smt Radhabai Sarda College, Anjangao Surji gave his presentation on 'Writing Skills'.









### Jaywanti Haksar Government Post Graduate College, Betul (MP)



Office: Civil Lines, Betul- 460001 Tel: 07141- 234244

E-mail: hegjhpgcbet@mp.gov.in Website: www.jhgovtbetul.com





On 28th August, the first lecture was given by Dr Amar Singh, Professor & Head at Govt Autonomous PG Lead College, Chhindwara MP on 'Motivational Conversation'. Dr Meenakshi Choubey, HOD of English at JH Govt PG College, Betul MP then gave her presentation on 'Common Errors in Communication'.







### Jaywanti Haksar Government Post Graduate College, Betul (MP)



Office: Civil Lines, Betul- 460001 Tel: 07141- 234244

E-mail: hegjhpgcbet@mp.gov.in Website: www.jhgovtbetul.com

On 29<sup>th</sup> August, in the first session Dr Narendra Mane Head, Department of English at JD Patil Sangludkar College,