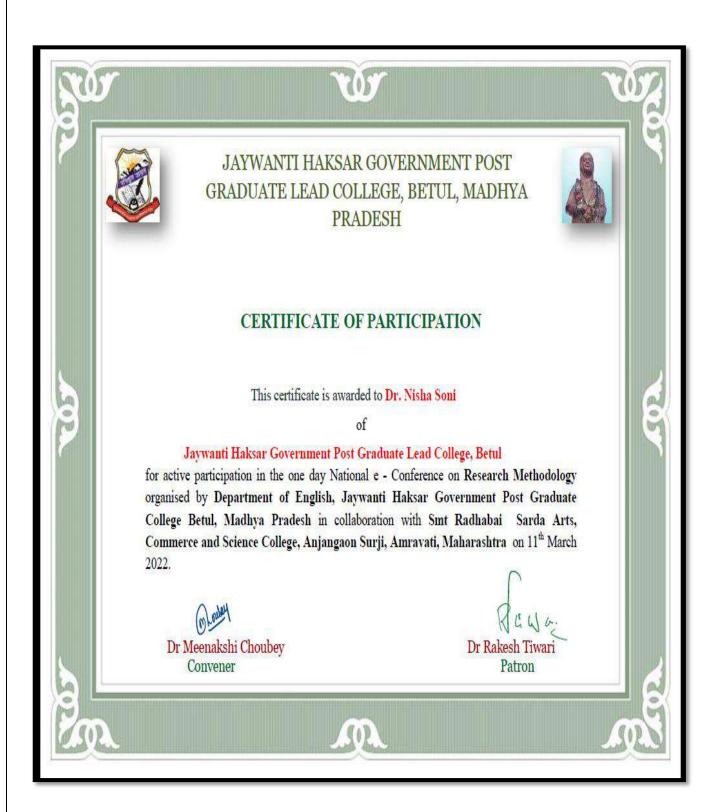

## Jaywanti Haksar Government Post Graduate College, Betul (MP)

| 35 | Internship/Field project  Internship/Field project  Online Workshop on "6 Mistakes (6 galtiya jo college students aksar karte hai)"  Special Lecture on "Resume Writing"  Special Lecture on "Interview Preparation"  Special Lecture on "Role of Internet in Education"  Lecture on Human Rights for girls  Lecture on Human Rights for girls  Special Lecture on "Personality Success and Facing Failure"  Special Lecture on "Personality Success and Facing Failure"  Special Lecture on "Communication Skills and Social Etiquettes"  Personality Workshop Verbal Communication - Listening Skill, Body language, Social Media  Workshop on Stress Management  Workshop on Stress Management  Betul (MP)  Karyalaya Sahayak Sanchalak Re Udhyog, Betul (MP)  Vivekanand Vigyan Mahavidhya Betul (M.P.  Career Counselors India (CCIN), E. 3 Smi012 Arera Colony Near B. Fracture Hospital Bhopal-462016  Career Counsellors India (CCIN), E. Senior MIG12 Arera Colony Near B. Fracture Hospital Bhopal-462016  Career Counsellors India (CCIN), E. Senior MIG12 Arera Colony Near B. Fracture Hospital Bhopal-462016  Career Counsellors India (CCIN), E. Senior MIG12 Arera Colony Near B. Fracture Hospital Bhopal-462016  Career Counsellors India (CCIN), E. Senior MIG12 Arera Colony Near B. Fracture Hospital Bhopal-462016  Career Counsellors India (CCIN), E. Senior MIG12 Arera Colony Near B. Fracture Hospital Bhopal-462016  Career Counsellors India (CCIN), E. Senior MIG12 Arera Colony Near B. Fracture Hospital Bhopal-462016  Career Counsellors India (CCIN), E. Senior MIG12 Arera Colony Near B. Fracture Hospital Bhopal-462016  Career Counsellors India (CCIN), E. Senior MIG12 Arera Colony Near B. Fracture Hospital Bhopal-462016  Career Counsellors India (CCIN), E. Senior MIG12 Arera Colony Near B. Fracture Hospital Bhopal-462016  Career Counsellors India (CCIN), E. Senior MIG12 Arera Colony Near B. Fracture Hospital Bhopal-462016  Certer for Medical Mycology, Fung Disease Diagnostic and Research C. 3/1 Kachnar city/madhotal Jabalpur-482002, |                                                                                                                                    | 2021 | Awareness program       |
|----|-----------------------------------------------------------------------------------------------------------------------------------------------------------------------------------------------------------------------------------------------------------------------------------------------------------------------------------------------------------------------------------------------------------------------------------------------------------------------------------------------------------------------------------------------------------------------------------------------------------------------------------------------------------------------------------------------------------------------------------------------------------------------------------------------------------------------------------------------------------------------------------------------------------------------------------------------------------------------------------------------------------------------------------------------------------------------------------------------------------------------------------------------------------------------------------------------------------------------------------------------------------------------------------------------------------------------------------------------------------------------------------------------------------------------------------------------------------------------------------------------------------------------------------------------------------------------------------------------------------------------------------------------------------------------------------------------------------------------------------------------------------------------------------------------------------------------------------------------------------------------------------------------------------------------------------------------------------------------------------------------------------------------------------------------------------------------------------------------------|------------------------------------------------------------------------------------------------------------------------------------|------|-------------------------|
| 36 | Internship/Field project  Internship/Field project  Online Workshop on "6 Mistakes (6 galtiya jo college students aksar karte hai)"  Special Lecture on "Resume Writing"  Special Lecture on "Role of Internet in Education"  Lecture on Human Rights for girls  Special Lecture on "Personality Success and Facing Failure"  Personality Development Workshop:-SWOT (Analyse your strength, weakness, goal)  Special Lecture on "Communication Skills and Social Etiquettes"  Personality Workshop Verbal Communication - Listening Skill, Body language, Social Media  Workshop on Stress Management  Internship  Training Program                                                                                                                                                                                                                                                                                                                                                                                                                                                                                                                                                                                                                                                                                                                                                                                                                                                                                                                                                                                                                                                                                                                                                                                                                                                                                                                                                                                                                                                                | Office of Assistant Director Fisheries<br>Betul (MP)                                                                               | 2021 | Field Visit             |
| 37 | Internship/Field project                                                                                                                                                                                                                                                                                                                                                                                                                                                                                                                                                                                                                                                                                                                                                                                                                                                                                                                                                                                                                                                                                                                                                                                                                                                                                                                                                                                                                                                                                                                                                                                                                                                                                                                                                                                                                                                                                                                                                                                                                                                                            | Karyalaya Sahayak Sanchalak Resham<br>Udhyog, Betul (MP)                                                                           | 2021 | Field Visit             |
| 38 | Internship/Field project                                                                                                                                                                                                                                                                                                                                                                                                                                                                                                                                                                                                                                                                                                                                                                                                                                                                                                                                                                                                                                                                                                                                                                                                                                                                                                                                                                                                                                                                                                                                                                                                                                                                                                                                                                                                                                                                                                                                                                                                                                                                            | Vivekanand Vigyan Mahavidhyalay<br>Betul (M.P.                                                                                     | 2021 | Field Visit             |
| 39 |                                                                                                                                                                                                                                                                                                                                                                                                                                                                                                                                                                                                                                                                                                                                                                                                                                                                                                                                                                                                                                                                                                                                                                                                                                                                                                                                                                                                                                                                                                                                                                                                                                                                                                                                                                                                                                                                                                                                                                                                                                                                                                     | Career Counselors India (CCIN), E-3 Senior<br>MIG12 Arera Colony Near Bhopal Fracture<br>Hospital Bhopal-462016                    | 2021 | Workshop.               |
| 40 | Special Lecture on "Resume Writing"                                                                                                                                                                                                                                                                                                                                                                                                                                                                                                                                                                                                                                                                                                                                                                                                                                                                                                                                                                                                                                                                                                                                                                                                                                                                                                                                                                                                                                                                                                                                                                                                                                                                                                                                                                                                                                                                                                                                                                                                                                                                 | Career Counsellors India (CCIN), E-3<br>Senior MIG12 Arera Colony Near Bhopal<br>Fracture Hospital Bhopal-462016                   | 2021 | Skill training program. |
| 41 |                                                                                                                                                                                                                                                                                                                                                                                                                                                                                                                                                                                                                                                                                                                                                                                                                                                                                                                                                                                                                                                                                                                                                                                                                                                                                                                                                                                                                                                                                                                                                                                                                                                                                                                                                                                                                                                                                                                                                                                                                                                                                                     | Career Counsellors India (CCIN), E-3<br>Senior MIG12 Arera Colony Near Bhopal<br>Fracture Hospital Bhopal-462016                   | 2021 | Skill training program. |
| 42 |                                                                                                                                                                                                                                                                                                                                                                                                                                                                                                                                                                                                                                                                                                                                                                                                                                                                                                                                                                                                                                                                                                                                                                                                                                                                                                                                                                                                                                                                                                                                                                                                                                                                                                                                                                                                                                                                                                                                                                                                                                                                                                     | Career Counsellors India (CCIN), E-3<br>Senior MIG12 Arera Colony Near Bhopal<br>Fracture Hospital Bhopal-462016                   | 2021 | Workshop.               |
| 43 | Lecture on Human Rights for girls                                                                                                                                                                                                                                                                                                                                                                                                                                                                                                                                                                                                                                                                                                                                                                                                                                                                                                                                                                                                                                                                                                                                                                                                                                                                                                                                                                                                                                                                                                                                                                                                                                                                                                                                                                                                                                                                                                                                                                                                                                                                   | Career Counsellors India (CCIN), E-3<br>Senior MIG12 Arera Colony Near Bhopal<br>Fracture Hospital Bhopal-462016                   | 2021 | Workshop.               |
| 44 |                                                                                                                                                                                                                                                                                                                                                                                                                                                                                                                                                                                                                                                                                                                                                                                                                                                                                                                                                                                                                                                                                                                                                                                                                                                                                                                                                                                                                                                                                                                                                                                                                                                                                                                                                                                                                                                                                                                                                                                                                                                                                                     | Career Counsellors India (CCIN), E-3<br>Senior MIG12 Arera Colony Near Bhopal<br>Fracture Hospital Bhopal-462016                   | 2021 | Skill training program. |
| 45 | SWOT (Analyse your strength,                                                                                                                                                                                                                                                                                                                                                                                                                                                                                                                                                                                                                                                                                                                                                                                                                                                                                                                                                                                                                                                                                                                                                                                                                                                                                                                                                                                                                                                                                                                                                                                                                                                                                                                                                                                                                                                                                                                                                                                                                                                                        | Career Counsellors India (CCIN), E-3<br>Senior MIG12 Arera Colony Near Bhopal<br>Fracture Hospital Bhopal-462016                   | 2021 | Workshop.               |
| 46 |                                                                                                                                                                                                                                                                                                                                                                                                                                                                                                                                                                                                                                                                                                                                                                                                                                                                                                                                                                                                                                                                                                                                                                                                                                                                                                                                                                                                                                                                                                                                                                                                                                                                                                                                                                                                                                                                                                                                                                                                                                                                                                     | Career Counsellors India (CCIN), E-3<br>Senior MIG12 Arera Colony Near Bhopal<br>Fracture Hospital Bhopal-462016                   | 2021 | Skill training program. |
| 47 | Communication - Listening Skill,                                                                                                                                                                                                                                                                                                                                                                                                                                                                                                                                                                                                                                                                                                                                                                                                                                                                                                                                                                                                                                                                                                                                                                                                                                                                                                                                                                                                                                                                                                                                                                                                                                                                                                                                                                                                                                                                                                                                                                                                                                                                    | Career Counsellors India (CCIN), E-3<br>Senior MIG12 Arera Colony Near Bhopal<br>Fracture Hospital Bhopal-462016                   | 2021 | Skill training program. |
| 48 | Workshop on Stress Management                                                                                                                                                                                                                                                                                                                                                                                                                                                                                                                                                                                                                                                                                                                                                                                                                                                                                                                                                                                                                                                                                                                                                                                                                                                                                                                                                                                                                                                                                                                                                                                                                                                                                                                                                                                                                                                                                                                                                                                                                                                                       | Career Counsellors India (CCIN), E-3<br>Senior MIG12 Arera Colony Near Bhopal<br>Fracture Hospital Bhopal-462016                   | 2021 | Workshop.               |
| 49 |                                                                                                                                                                                                                                                                                                                                                                                                                                                                                                                                                                                                                                                                                                                                                                                                                                                                                                                                                                                                                                                                                                                                                                                                                                                                                                                                                                                                                                                                                                                                                                                                                                                                                                                                                                                                                                                                                                                                                                                                                                                                                                     | Center for Medical Mycology, Fungal<br>Disease Diagnostic and Research Center L-<br>3/1 Kachnar city/madhotal Jabalpur-<br>482002, | 2021 | Workshop.               |
| 50 | Internship                                                                                                                                                                                                                                                                                                                                                                                                                                                                                                                                                                                                                                                                                                                                                                                                                                                                                                                                                                                                                                                                                                                                                                                                                                                                                                                                                                                                                                                                                                                                                                                                                                                                                                                                                                                                                                                                                                                                                                                                                                                                                          | Center for Medical Mycology, Fungal<br>Disease Diagnostic and Research Center L-<br>3/1 Kachnar city/madhotal Jabalpur-<br>482002, | 2021 | Students Exchange.      |
| 51 | Training Program                                                                                                                                                                                                                                                                                                                                                                                                                                                                                                                                                                                                                                                                                                                                                                                                                                                                                                                                                                                                                                                                                                                                                                                                                                                                                                                                                                                                                                                                                                                                                                                                                                                                                                                                                                                                                                                                                                                                                                                                                                                                                    | Deen Dayal Shodh Sansthan KrishiVigyan                                                                                             | 2021 | Students Exchange.      |