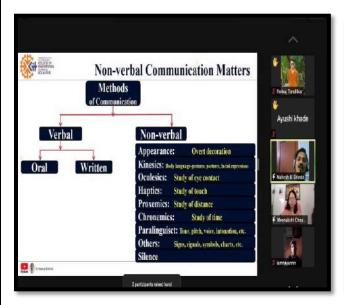

by Dr Beena Rathi, Professor and Head of the Department of English at Smt Radhabai Sarda College, Anjangaon Surji. Her session centred on 'Pursuing Motivational Literature for Effective Communication'.











### Jaywanti Haksar Government Post Graduate College, Betul (MP)

IQAC

Office: Civil Lines, Betul- 460001 Tel: 07141- 234244

E-mail: hegjhpgcbet@mp.gov.in Website: www.jhgovtbetul.com

On 24<sup>th</sup> August, the first session by Mr Abhay Singh, Director, Ministry of Defense Government of India, New Delhi focused on 'Organisational Conversation'. The second session was presented by Dr Mahesh B Shinde, Assistant Professor and Head at Faculty of English and Communication Skills, KIT College of Engineering Autonomous, Kolhapur on the topic 'Effective Communication Skills'.











### Jaywanti Haksar Government Post Graduate College, Betul (MP)

Office: Civil Lines, Betul- 460001 Tel: 07141- 234244

E-mail: hegjhpgcbet@mp.gov.in Website: www.jhgovtbetul.com



On 25<sup>th</sup> August, the first session was conducted by Dr Mangesh Adgokar, Professor at G S Tompe College, Chandur Bazar on the topic 'Use of Transformational Generative Grammar to Improve Communication Skills' whereas in the second session Dr Paresh B Joshi, Professor, VNSG University, Surat, Gujarat delivered his lecture on 'International Intelligibility in English Pronunciation'.







### Jaywanti Haksar Government Post Graduate College, Betul (MP)

Office: Civil Lines, Betul- 460001 Tel: 07141- 234244

E-mail: hegjhpgcbet@mp.gov.in Website: www.jhgovtbetul.com



The fifth day of the course