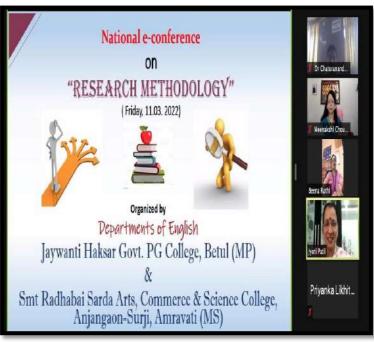

## Jaywanti Haksar Government Post Graduate College, Betul (MP)

| 35 | Internship/Field project  Internship/Field project  Online Workshop on "6 Mistakes (6 galtiya jo college students aksar karte hai)"  Special Lecture on "Resume Writing"  Special Lecture on "Interview Preparation"  Special Lecture on "Role of Internet in Education"  Lecture on Human Rights for girls  Lecture on Human Rights for girls  Special Lecture on "Personality Success and Facing Failure"  Special Lecture on "Personality Success and Facing Failure"  Special Lecture on "Communication Skills and Social Etiquettes"  Personality Workshop Verbal Communication - Listening Skill, Body language, Social Media  Workshop on Stress Management  Workshop on Stress Management  Betul (MP)  Karyalaya Sahayak Sanchalak Re Udhyog, Betul (MP)  Vivekanand Vigyan Mahavidhya Betul (M.P.  Career Counselors India (CCIN), E. 3 Smi012 Arera Colony Near B. Fracture Hospital Bhopal-462016  Career Counsellors India (CCIN), E. Senior MIG12 Arera Colony Near B. Fracture Hospital Bhopal-462016  Career Counsellors India (CCIN), E. Senior MIG12 Arera Colony Near B. Fracture Hospital Bhopal-462016  Career Counsellors India (CCIN), E. Senior MIG12 Arera Colony Near B. Fracture Hospital Bhopal-462016  Career Counsellors India (CCIN), E. Senior MIG12 Arera Colony Near B. Fracture Hospital Bhopal-462016  Career Counsellors India (CCIN), E. Senior MIG12 Arera Colony Near B. Fracture Hospital Bhopal-462016  Career Counsellors India (CCIN), E. Senior MIG12 Arera Colony Near B. Fracture Hospital Bhopal-462016  Career Counsellors India (CCIN), E. Senior MIG12 Arera Colony Near B. Fracture Hospital Bhopal-462016  Career Counsellors India (CCIN), E. Senior MIG12 Arera Colony Near B. Fracture Hospital Bhopal-462016  Career Counsellors India (CCIN), E. Senior MIG12 Arera Colony Near B. Fracture Hospital Bhopal-462016  Career Counsellors India (CCIN), E. Senior MIG12 Arera Colony Near B. Fracture Hospital Bhopal-462016  Certer for Medical Mycology, Fung Disease Diagnostic and Research C. 3/1 Kachnar city/madhotal Jabalpur-482002, |                                                                                                                                    | 2021 | Awareness program       |
|----|-----------------------------------------------------------------------------------------------------------------------------------------------------------------------------------------------------------------------------------------------------------------------------------------------------------------------------------------------------------------------------------------------------------------------------------------------------------------------------------------------------------------------------------------------------------------------------------------------------------------------------------------------------------------------------------------------------------------------------------------------------------------------------------------------------------------------------------------------------------------------------------------------------------------------------------------------------------------------------------------------------------------------------------------------------------------------------------------------------------------------------------------------------------------------------------------------------------------------------------------------------------------------------------------------------------------------------------------------------------------------------------------------------------------------------------------------------------------------------------------------------------------------------------------------------------------------------------------------------------------------------------------------------------------------------------------------------------------------------------------------------------------------------------------------------------------------------------------------------------------------------------------------------------------------------------------------------------------------------------------------------------------------------------------------------------------------------------------------------|------------------------------------------------------------------------------------------------------------------------------------|------|-------------------------|
| 36 | Internship/Field project  Internship/Field project  Online Workshop on "6 Mistakes (6 galtiya jo college students aksar karte hai)"  Special Lecture on "Resume Writing"  Special Lecture on "Role of Internet in Education"  Lecture on Human Rights for girls  Special Lecture on "Personality Success and Facing Failure"  Personality Development Workshop:-SWOT (Analyse your strength, weakness, goal)  Special Lecture on "Communication Skills and Social Etiquettes"  Personality Workshop Verbal Communication - Listening Skill, Body language, Social Media  Workshop on Stress Management  Internship  Training Program                                                                                                                                                                                                                                                                                                                                                                                                                                                                                                                                                                                                                                                                                                                                                                                                                                                                                                                                                                                                                                                                                                                                                                                                                                                                                                                                                                                                                                                                | Office of Assistant Director Fisheries<br>Betul (MP)                                                                               | 2021 | Field Visit             |
| 37 | Internship/Field project                                                                                                                                                                                                                                                                                                                                                                                                                                                                                                                                                                                                                                                                                                                                                                                                                                                                                                                                                                                                                                                                                                                                                                                                                                                                                                                                                                                                                                                                                                                                                                                                                                                                                                                                                                                                                                                                                                                                                                                                                                                                            | Karyalaya Sahayak Sanchalak Resham<br>Udhyog, Betul (MP)                                                                           | 2021 | Field Visit             |
| 38 | Internship/Field project                                                                                                                                                                                                                                                                                                                                                                                                                                                                                                                                                                                                                                                                                                                                                                                                                                                                                                                                                                                                                                                                                                                                                                                                                                                                                                                                                                                                                                                                                                                                                                                                                                                                                                                                                                                                                                                                                                                                                                                                                                                                            | Vivekanand Vigyan Mahavidhyalay<br>Betul (M.P.                                                                                     | 2021 | Field Visit             |
| 39 |                                                                                                                                                                                                                                                                                                                                                                                                                                                                                                                                                                                                                                                                                                                                                                                                                                                                                                                                                                                                                                                                                                                                                                                                                                                                                                                                                                                                                                                                                                                                                                                                                                                                                                                                                                                                                                                                                                                                                                                                                                                                                                     | Career Counselors India (CCIN), E-3 Senior<br>MIG12 Arera Colony Near Bhopal Fracture<br>Hospital Bhopal-462016                    | 2021 | Workshop.               |
| 40 | Special Lecture on "Resume Writing"                                                                                                                                                                                                                                                                                                                                                                                                                                                                                                                                                                                                                                                                                                                                                                                                                                                                                                                                                                                                                                                                                                                                                                                                                                                                                                                                                                                                                                                                                                                                                                                                                                                                                                                                                                                                                                                                                                                                                                                                                                                                 | Career Counsellors India (CCIN), E-3<br>Senior MIG12 Arera Colony Near Bhopal<br>Fracture Hospital Bhopal-462016                   | 2021 | Skill training program. |
| 41 |                                                                                                                                                                                                                                                                                                                                                                                                                                                                                                                                                                                                                                                                                                                                                                                                                                                                                                                                                                                                                                                                                                                                                                                                                                                                                                                                                                                                                                                                                                                                                                                                                                                                                                                                                                                                                                                                                                                                                                                                                                                                                                     | Career Counsellors India (CCIN), E-3<br>Senior MIG12 Arera Colony Near Bhopal<br>Fracture Hospital Bhopal-462016                   | 2021 | Skill training program. |
| 42 |                                                                                                                                                                                                                                                                                                                                                                                                                                                                                                                                                                                                                                                                                                                                                                                                                                                                                                                                                                                                                                                                                                                                                                                                                                                                                                                                                                                                                                                                                                                                                                                                                                                                                                                                                                                                                                                                                                                                                                                                                                                                                                     | Career Counsellors India (CCIN), E-3<br>Senior MIG12 Arera Colony Near Bhopal<br>Fracture Hospital Bhopal-462016                   | 2021 | Workshop.               |
| 43 | Lecture on Human Rights for girls                                                                                                                                                                                                                                                                                                                                                                                                                                                                                                                                                                                                                                                                                                                                                                                                                                                                                                                                                                                                                                                                                                                                                                                                                                                                                                                                                                                                                                                                                                                                                                                                                                                                                                                                                                                                                                                                                                                                                                                                                                                                   | Career Counsellors India (CCIN), E-3<br>Senior MIG12 Arera Colony Near Bhopal<br>Fracture Hospital Bhopal-462016                   | 2021 | Workshop.               |
| 44 |                                                                                                                                                                                                                                                                                                                                                                                                                                                                                                                                                                                                                                                                                                                                                                                                                                                                                                                                                                                                                                                                                                                                                                                                                                                                                                                                                                                                                                                                                                                                                                                                                                                                                                                                                                                                                                                                                                                                                                                                                                                                                                     | Career Counsellors India (CCIN), E-3<br>Senior MIG12 Arera Colony Near Bhopal<br>Fracture Hospital Bhopal-462016                   | 2021 | Skill training program. |
| 45 | SWOT (Analyse your strength,                                                                                                                                                                                                                                                                                                                                                                                                                                                                                                                                                                                                                                                                                                                                                                                                                                                                                                                                                                                                                                                                                                                                                                                                                                                                                                                                                                                                                                                                                                                                                                                                                                                                                                                                                                                                                                                                                                                                                                                                                                                                        | Career Counsellors India (CCIN), E-3<br>Senior MIG12 Arera Colony Near Bhopal<br>Fracture Hospital Bhopal-462016                   | 2021 | Workshop.               |
| 46 |                                                                                                                                                                                                                                                                                                                                                                                                                                                                                                                                                                                                                                                                                                                                                                                                                                                                                                                                                                                                                                                                                                                                                                                                                                                                                                                                                                                                                                                                                                                                                                                                                                                                                                                                                                                                                                                                                                                                                                                                                                                                                                     | Career Counsellors India (CCIN), E-3<br>Senior MIG12 Arera Colony Near Bhopal<br>Fracture Hospital Bhopal-462016                   | 2021 | Skill training program. |
| 47 | Communication - Listening Skill,                                                                                                                                                                                                                                                                                                                                                                                                                                                                                                                                                                                                                                                                                                                                                                                                                                                                                                                                                                                                                                                                                                                                                                                                                                                                                                                                                                                                                                                                                                                                                                                                                                                                                                                                                                                                                                                                                                                                                                                                                                                                    | Career Counsellors India (CCIN), E-3<br>Senior MIG12 Arera Colony Near Bhopal<br>Fracture Hospital Bhopal-462016                   | 2021 | Skill training program. |
| 48 | Workshop on Stress Management                                                                                                                                                                                                                                                                                                                                                                                                                                                                                                                                                                                                                                                                                                                                                                                                                                                                                                                                                                                                                                                                                                                                                                                                                                                                                                                                                                                                                                                                                                                                                                                                                                                                                                                                                                                                                                                                                                                                                                                                                                                                       | Career Counsellors India (CCIN), E-3<br>Senior MIG12 Arera Colony Near Bhopal<br>Fracture Hospital Bhopal-462016                   | 2021 | Workshop.               |
| 49 |                                                                                                                                                                                                                                                                                                                                                                                                                                                                                                                                                                                                                                                                                                                                                                                                                                                                                                                                                                                                                                                                                                                                                                                                                                                                                                                                                                                                                                                                                                                                                                                                                                                                                                                                                                                                                                                                                                                                                                                                                                                                                                     | Center for Medical Mycology, Fungal<br>Disease Diagnostic and Research Center L-<br>3/1 Kachnar city/madhotal Jabalpur-<br>482002, | 2021 | Workshop.               |
| 50 | Internship                                                                                                                                                                                                                                                                                                                                                                                                                                                                                                                                                                                                                                                                                                                                                                                                                                                                                                                                                                                                                                                                                                                                                                                                                                                                                                                                                                                                                                                                                                                                                                                                                                                                                                                                                                                                                                                                                                                                                                                                                                                                                          | Center for Medical Mycology, Fungal<br>Disease Diagnostic and Research Center L-<br>3/1 Kachnar city/madhotal Jabalpur-<br>482002, | 2021 | Students Exchange.      |
| 51 | Training Program                                                                                                                                                                                                                                                                                                                                                                                                                                                                                                                                                                                                                                                                                                                                                                                                                                                                                                                                                                                                                                                                                                                                                                                                                                                                                                                                                                                                                                                                                                                                                                                                                                                                                                                                                                                                                                                                                                                                                                                                                                                                                    | Deen Dayal Shodh Sansthan KrishiVigyan                                                                                             | 2021 | Students Exchange.      |