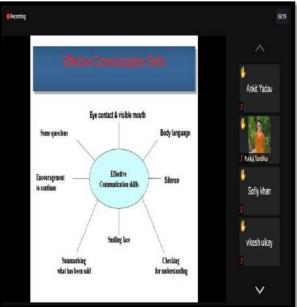

e topic 'Use of Transformational Generative Grammar to Improve Communication Skills' whereas in the second session Dr Paresh B Joshi, Professor, VNSG University, Surat, Gujarat delivered his lecture on 'International Intelligibility in English Pronunciation'.







### Jaywanti Haksar Government Post Graduate College, Betul (MP)

Office: Civil Lines, Betul- 460001 Tel: 07141- 234244

E-mail: hegjhpgcbet@mp.gov.in Website: www.jhgovtbetul.com



The fifth day of the course began with Dr Yogesh Kashikar, Professor and Head, Shri Ram Arts College of Women Dhamangao Rly discussing 'New Techniques for Effective Communication'. The second session was led by Mrs Madhuri Dhote, Assistant Professor at JH Govt PG College, Betul, who spoke on 'Word Formation, Modal Verbs and Types of Sentences'.











#### Jaywanti Haksar Government Post Graduate College, Betul (MP)

IQAC

Office: Civil Lines, Betul- 460001 Tel: 07141- 234244

E-mail: hegjhpgcbet@mp.gov.in Website: www.jhgovtbetul.com

On 27<sup>th</sup> August, the first session was held by Dr Kapil Singhel, Head Department of English at VN Govt. Institute of Arts and Social Sciences, Nagpur who covered 'Situational Conversation'. Dr Sunil Kumar Shah, Associate Professor, Veer Narmad South Gujarat University, Surat Gujarat spoke on 'Verbal and Non Verbal Communication' whilein the third session Dr Satyendra Gadpayle, Professor Smt Radhabai Sarda College, Anjangao Surji gave his presentation on 'Writing Skills'.









### Jaywanti Haksar Government Post Graduate College, Betul (MP)



Office: Civil Lines, Betul- 460001 Tel: 0