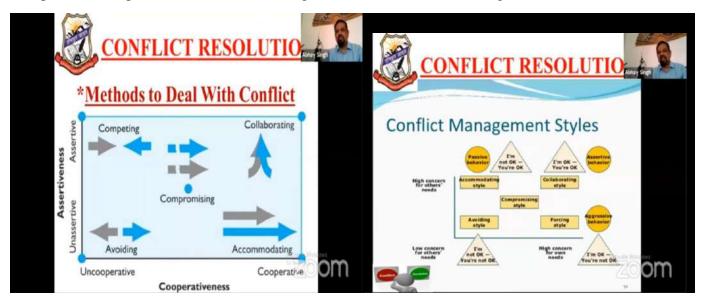

rerna College of Commerce, Nagpur, told the participants about many **Effective Teaching Strategies** and emphasized upon the need for the teachers to know these strategies.







#### Jaywanti Haksar Government Post Graduate College, Betul (MP)



Office: Civil Lines, Betul- 460001 Tel: 07141- 234244

E-mail: hegjhpgcbet@mp.gov.in Website: www.jhgovtbetul.com

For the third day of the programme, in the first session Shri Abhay Singh Director, Ministry of Defence, Government of India, New Delhi was invited. He gave a very impressive presentation on **Conflict Resolution**. He made the participants aware of the techniques of conflict resolution for sorting out the internal disputes in their personal and profession lives for ensuring conducive environment in higher education institutions.



For the second session, the same day, a very renowned speaker Dr Neerja Arun Gupta, Principal Bhartiya Vidya Bhawan's Sheth R A College of Arts and Commerce, Ahmadabad, Gujarat was invited. In her speech on **Self-Management in Scriptures**, she laid emphasis on the necessity of utilizing the knowledge lying hidden in our scriptures in order to bring a very positive change in the country.





#### Jaywanti Haksar Government Post Graduate College, Betul (MP)



Office: Civil Lines, Betul- 460001 Tel: 07141- 234244

E-mail: hegjhpgcbet@mp.gov.in Website: www.jhgovtbetul.com

For the fourth day of the programme, which was held in the evening of 30<sup>th</sup> July, very eminent speakers, Dr Smita Ray, Department Manager, London Bourough of Hunslow and Shri Gopal Baghel,President Spiritual