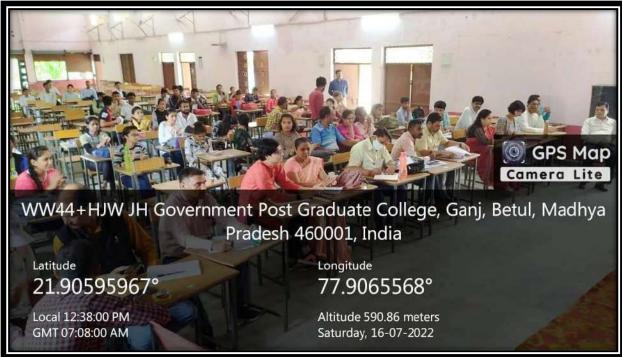

### Sanskrit Speaking (Certificate Course)

दिनांक 01.08.2022 से 10.08.2022 समय दोपहर 01:00 से 04:00 प्रतिदिन

प्रशिक्षण स्थल :- ज.हा.शास.स्ना.महा. बैतूल (कक्ष क्र. 20)

# 10 दिवसीय संस्कृत सम्भाषण पाठ्यऋम का हुआ शुभारम्भ

दैनिक बंसी संदेश,

बैतूल। संस्कृात विभाग जेएच कॉलेज एवं संस्कृत भारती मध्य भारत प्रांत भोपाल एवं संस्कृत भारती जिला इकाई बैतल के

संयुक्त तत्वावधान में आयोजित 10 दिवसीस संस्कृत सम्भाषण प्रमाण-पत्र पाठ्यक्रम का शुभारम्भ हुआ। मुख्य अतिथि, रघुनंदन सिंह रघुवंशी, सेवानिवृत्त चीफ इंजीनियर एवं न्यासी संस्कृत भारती मध्य भारत प्रांत ने विद्यार्थियों को संस्कृत के महत्व के बारे में बताया। प्राचार्य डॉ.राकेश तिवारी ने कहा कि संस्कृत भाषा पर हमें गर्व करना चाहिए एवं जनगणना के समय हमें संस्कृत भाषा को विकल्प में रखना चाहिए। विशिष्ट अतिथि अध्यक्ष संस्कृत भारती बैतूल रविशंकर पारखे ने संस्कृत को जन-जन तक संस्कृत भाषा को पहुंचाने की बात कही। संयोजक संस्कृत भारती बैतूल सह समन्वयक रजितिसंह धुर्वे ने संस्कृत को दैनिक क्रियाओं में अपनाने की बात कही। प्रशिक्षक शुभम पाण्डेय ने संस्कृत गीत से कक्षा का प्रारम्भ किया। कार्यक्रम समन्वयक डॉ.प्रगित डोंगरे ने सभी अतिथियों का आभार एवं विद्यार्थियों को संस्कृत सम्भाषण कोर्स में स्वेच्छा से भाग लेने के लिए शुभकामनाएं दी। कार्यक्रम की सम्पूर्ण रूपरेखा प्रो.नीरज धाकड़ ने रखी। कार्यक्रम में 200 विद्यार्थियों ने भाग लिया।