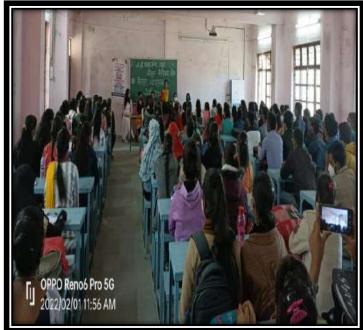

# 10 दिवसीय संस्कृत सम्भाषण पाठ्यऋम का हुआ शुभारम्भ

दैनिक बंसी संदेश,

बैतूल। संस्कृात विभाग जेएच कॉलेज एवं संस्कृत भारती मध्य भारत प्रांत भोपाल एवं संस्कृत भारती जिला इकाई बैतल के

संयुक्त तत्वावधान में आयोजित 10 दिवसीस संस्कृत सम्भाषण प्रमाण-पत्र पाठ्यक्रम का शुभारम्भ हुआ। मुख्य अतिथि, रघुनंदन सिंह रघुवंशी, सेवानिवृत्त चीफ इंजीनियर एवं न्यासी संस्कृत भारती मध्य भारत प्रांत ने विद्यार्थियों को संस्कृत के महत्व के बारे में बताया। प्राचार्य डॉ.राकेश तिवारी ने कहा कि संस्कृत भाषा पर हमें गर्व करना चाहिए एवं जनगणना के समय हमें संस्कृत भाषा को विकल्प में रखना चाहिए। विशिष्ट अतिथि अध्यक्ष संस्कृत भारती बैतूल रविशंकर पारखे ने संस्कृत को जन-जन तक संस्कृत भाषा को पहुंचाने की बात कही। संयोजक संस्कृत भारती बैतूल सह समन्वयक रजितिसंह धुर्वे ने संस्कृत को दैनिक क्रियाओं में अपनाने की बात कही। प्रशिक्षक शुभम पाण्डेय ने संस्कृत गीत से कक्षा का प्रारम्भ किया। कार्यक्रम समन्वयक डॉ.प्रगित डोंगरे ने सभी अतिथियों का आभार एवं विद्यार्थियों को संस्कृत सम्भाषण कोर्स में स्वेच्छा से भाग लेने के लिए शुभकामनाएं दी। कार्यक्रम की सम्पूर्ण रूपरेखा प्रो.नीरज धाकड़ ने रखी। कार्यक्रम में 200 विद्यार्थियों ने भाग लिया।