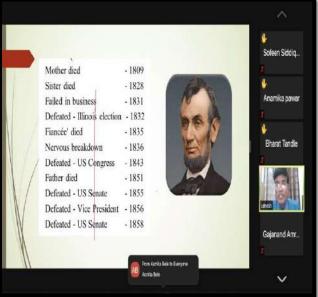

econd session, Mrs Navita Malani, Assistant Professor at SRS College, Anjangaon Surji talked on the topic 'Basic Steps towards Fluent Conversational Skills'.





#### Jaywanti Haksar Government Post Graduate College, Betul (MP)

IQAC

Office: Civil Lines, Betul- 460001 Tel: 07141- 234244

E-mail: hegjhpgcbet@mp.gov.in Website: www.jhgovtbetul.com

The first session on the second day was engaged by Dr Umesh Bansod, Associate Professor from the Department of English at JM Patel College, Bhandara, Maharashtra. His session focused on 'Interview Skills'. The second session of the day was led by Dr Beena Rathi, Professor and Head of the Department of English at Smt Radhabai Sarda College, Anjangaon Surji. Her session centred on 'Pursuing Motivational Literature for Effective Communication'.











### Jaywanti Haksar Government Post Graduate College, Betul (MP)

IQAC

Office: Civil Lines, Betul- 460001 Tel: 07141- 234244

E-mail: hegjhpgcbet@mp.gov.in Website: www.jhgovtbetul.com

On 24<sup>th</sup> August, the first session by Mr Abhay Singh, Director, Ministry of Defense Government of India, New Delhi focused on 'Organisational Conversation'. The second session was presented by Dr Mahesh B Shinde, Assistant Professor and Head at Faculty of English and Communication Skills, KIT College of Engineering Autonomous, Kolhapur on the topic 'Effective Communication Skills'.











### Jaywanti Haksar Government Post Graduate College, Betul (MP)

Office: Civil Lines, Betul- 460001 Tel: 07141- 234244

E-mail: hegjhpgcbet@mp.gov.in Website: www.jhgovtbetul.com



On 25<sup>th</su