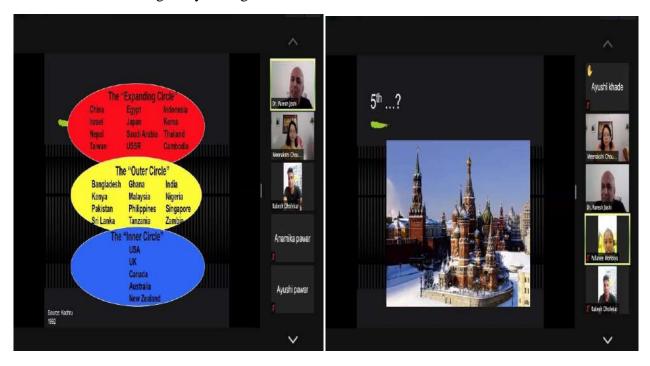

on was presented by Dr Mahesh B Shinde, Assistant Professor and Head at Faculty of English and Communication Skills, KIT College of Engineering Autonomous, Kolhapur on the topic 'Effective Communication Skills'.











### Jaywanti Haksar Government Post Graduate College, Betul (MP)

Office: Civil Lines, Betul- 460001 Tel: 07141- 234244

E-mail: hegjhpgcbet@mp.gov.in Website: www.jhgovtbetul.com



On 25<sup>th</sup> August, the first session was conducted by Dr Mangesh Adgokar, Professor at G S Tompe College, Chandur Bazar on the topic 'Use of Transformational Generative Grammar to Improve Communication Skills' whereas in the second session Dr Paresh B Joshi, Professor, VNSG University, Surat, Gujarat delivered his lecture on 'International Intelligibility in English Pronunciation'.







### Jaywanti Haksar Government Post Graduate College, Betul (MP)

Office: Civil Lines, Betul- 460001 Tel: 07141- 234244

E-mail: hegjhpgcbet@mp.gov.in Website: www.jhgovtbetul.com



The fifth day of the course began with Dr Yogesh Kashikar, Professor and Head, Shri Ram Arts College of Women Dhamangao Rly discussing 'New Techniques for Effective Communication'. The second session was led by Mrs Madhuri Dhote, Assistant Professor at JH Govt PG College, Betul, who spoke on 'Word Formation, Modal Verbs and Types of Sentences'.











#### Jaywanti Haksar Government Post Graduate College, Betul (MP)

IQAC

Office: Civil Lines, Betul- 460001 Tel: 07141- 234244

E-mail: hegjhpgcbet@mp.gov.in Website: www.jhgovtbetul.com

On 27<sup>th</sup> August, the first session was held by Dr Kapil