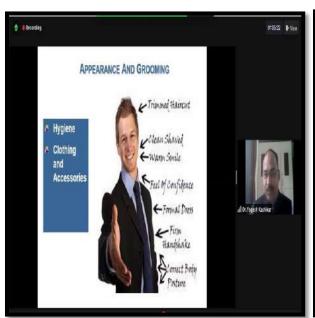

the topic 'Use of Transformational Generative Grammar to Improve Communication Skills' whereas in the second session Dr Paresh B Joshi, Professor, VNSG University, Surat, Gujarat delivered his lecture on 'International Intelligibility in English Pronunciation'.







### Jaywanti Haksar Government Post Graduate College, Betul (MP)

Office: Civil Lines, Betul- 460001 Tel: 07141- 234244

E-mail: hegjhpgcbet@mp.gov.in Website: www.jhgovtbetul.com



The fifth day of the course began with Dr Yogesh Kashikar, Professor and Head, Shri Ram Arts College of Women Dhamangao Rly discussing 'New Techniques for Effective Communication'. The second session was led by Mrs Madhuri Dhote, Assistant Professor at JH Govt PG College, Betul, who spoke on 'Word Formation, Modal Verbs and Types of Sentences'.











#### Jaywanti Haksar Government Post Graduate College, Betul (MP)

IQAC

Office: Civil Lines, Betul- 460001 Tel: 07141- 234244

E-mail: hegjhpgcbet@mp.gov.in Website: www.jhgovtbetul.com

On 27<sup>th</sup> August, the first session was held by Dr Kapil Singhel, Head Department of English at VN Govt. Institute of Arts and Social Sciences, Nagpur who covered 'Situational Conversation'. Dr Sunil Kumar Shah, Associate Professor, Veer Narmad South Gujarat University, Surat Gujarat spoke on 'Verbal and Non Verbal Communication' whilein the third session Dr Satyendra Gadpayle, Professor Smt Radhabai Sarda College, Anjangao Surji gave his presentation on 'Writing Skills'.









### Jaywanti Haksar Government Post Graduate College, Betul (MP)



Office: Civil Lines, Betul- 460001 Tel: