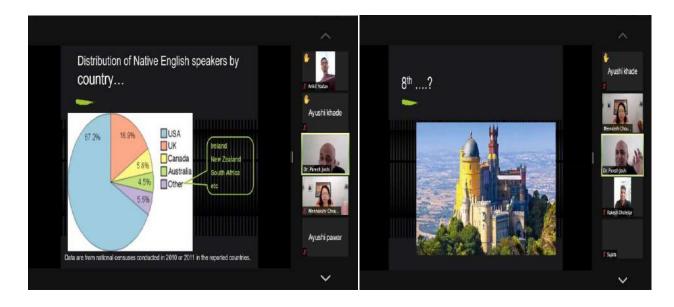

was presented by Dr Mahesh B Shinde, Assistant Professor and Head at Faculty of English and Communication Skills, KIT College of Engineering Autonomous, Kolhapur on the topic 'Effective Communication Skills'.











### Jaywanti Haksar Government Post Graduate College, Betul (MP)

Office: Civil Lines, Betul- 460001 Tel: 07141- 234244

E-mail: hegjhpgcbet@mp.gov.in Website: www.jhgovtbetul.com



On 25<sup>th</sup> August, the first session was conducted by Dr Mangesh Adgokar, Professor at G S Tompe College, Chandur Bazar on the topic 'Use of Transformational Generative Grammar to Improve Communication Skills' whereas in the second session Dr Paresh B Joshi, Professor, VNSG University, Surat, Gujarat delivered his lecture on 'International Intelligibility in English Pronunciation'.







### Jaywanti Haksar Government Post Graduate College, Betul (MP)

Office: Civil Lines, Betul- 460001 Tel: 07141- 234244

E-mail: hegjhpgcbet@mp.gov.in Website: www.jhgovtbetul.com



The fifth day of the course began with Dr Yogesh Kashikar, Professor and Head, Shri Ram Arts College of Women Dhamangao Rly discussing 'New Techniques for Effective Communication'. The second session was led by Mrs Madhuri Dhote, Assistant Professor at JH Govt PG College, Betul, who spoke on 'Word Formation, Modal Verbs and Types of Sentences'.











#### Jaywanti Haksar Government Post Graduate College, Betul (MP)

IQAC

Office: Civil Lines, Betul- 460001 Tel: 07141- 234244

E-mail: hegjhpgcbet@mp.gov.in Website: www.jhgovtbetul.com

On 27<sup>th</sup> August, the first session was held by Dr Kapil S