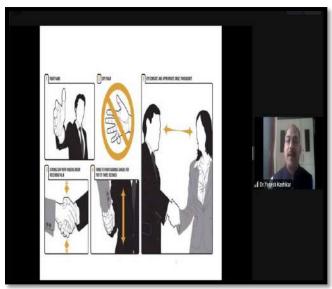

topic 'Use of Transformational Generative Grammar to Improve Communication Skills' whereas in the second session Dr Paresh B Joshi, Professor, VNSG University, Surat, Gujarat delivered his lecture on 'International Intelligibility in English Pronunciation'.







### Jaywanti Haksar Government Post Graduate College, Betul (MP)

Office: Civil Lines, Betul- 460001 Tel: 07141- 234244

E-mail: hegjhpgcbet@mp.gov.in Website: www.jhgovtbetul.com



The fifth day of the course began with Dr Yogesh Kashikar, Professor and Head, Shri Ram Arts College of Women Dhamangao Rly discussing 'New Techniques for Effective Communication'. The second session was led by Mrs Madhuri Dhote, Assistant Professor at JH Govt PG College, Betul, who spoke on 'Word Formation, Modal Verbs and Types of Sentences'.











#### Jaywanti Haksar Government Post Graduate College, Betul (MP)

IQAC

Office: Civil Lines, Betul- 460001 Tel: 07141- 234244

E-mail: hegjhpgcbet@mp.gov.in Website: www.jhgovtbetul.com

On 27<sup>th</sup> August, the first session was held by Dr Kapil Singhel, Head Department of English at VN Govt. Institute of Arts and Social Sciences, Nagpur who covered 'Situational Conversation'. Dr Sunil Kumar Shah, Associate Professor, Veer Narmad South Gujarat University, Surat Gujarat spoke on 'Verbal and Non Verbal Communication' whilein the third session Dr Satyendra Gadpayle, Professor Smt Radhabai Sarda College, Anjangao Surji gave his presentation on 'Writing Skills'.









### Jaywanti Haksar Government Post Graduate College, Betul (MP)



Office: Civil Lines, Betul- 460001 Tel: 071