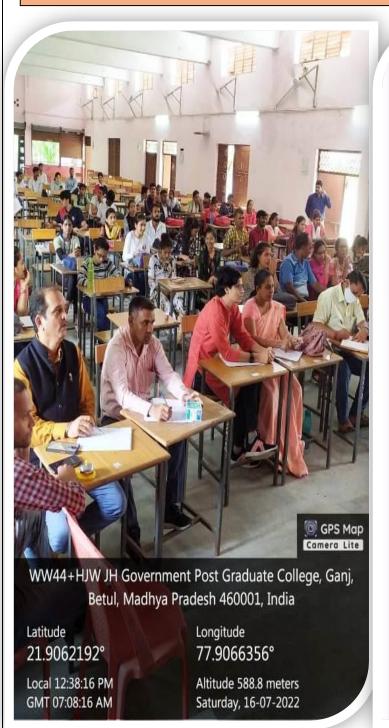

### Sanskrit Speaking (Certificate Course)

दिनांक 01.08.2022 से 10.08.2022 समय दोपहर 01:00 से 04:00 प्रतिदिन

प्रशिक्षण स्थल :- ज.हा.शास.स्ना.महा. बैतूल (कक्ष क्र. 20)

# 10 दिवसीय संस्कृत सम्भाषण पाठ्यऋम का हुआ शुभारम्भ

दैनिक बंसी संदेश,

बैतूल। संस्कृात विभाग जेएच कॉलेज एवं संस्कृत भारती मध्य भारत प्रांत भोपाल एवं संस्कृत भारती जिला इकाई बैतल के

संयुक्त तत्वावधान में आयोजित 10 दिवसीस संस्कृत सम्भाषण प्रमाण-पत्र पाठ्यक्रम का शुभारम्भ हुआ। मुख्य अतिथि, रघुनंदन सिंह रघुवंशी, सेवानिवृत्त चीफ इंजीनियर एवं न्यासी संस्कृत भारती मध्य भारत प्रांत ने विद्यार्थियों को संस्कृत के महत्व के बारे में बताया। प्राचार्य डॉ.राकेश तिवारी ने कहा कि संस्कृत भाषा पर हमें गर्व करना चाहिए एवं जनगणना के समय हमें संस्कृत भाषा को विकल्प में रखना चाहिए। विशिष्ट अतिथि अध्यक्ष संस्कृत भारती बैतूल रविशंकर पारखे ने संस्कृत को जन-जन तक संस्कृत भाषा को पहुंचाने की बात कही। संयोजक संस्कृत भारती बैतूल सह समन्वयक रजितिसंह धुर्वे ने संस्कृत को दैनिक क्रियाओं में अपनाने की बात कही। प्रशिक्षक शुभम पाण्डेय ने संस्कृत गीत से कक्षा का प्रारम्भ किया। कार्यक्रम समन्वयक डॉ.प्रगित डोंगरे ने सभी अतिथियों का आभार एवं विद्यार्थियों को संस्कृत सम्भाषण कोर्स में स्वेच्छा से भाग लेने के लिए शुभकामनाएं दी। कार्यक्रम की सम्पूर्ण रूपरेखा प्रो.नीरज धाकड़ ने रखी। कार्यक्रम में 200 विद्यार्थियों ने भाग लिया।