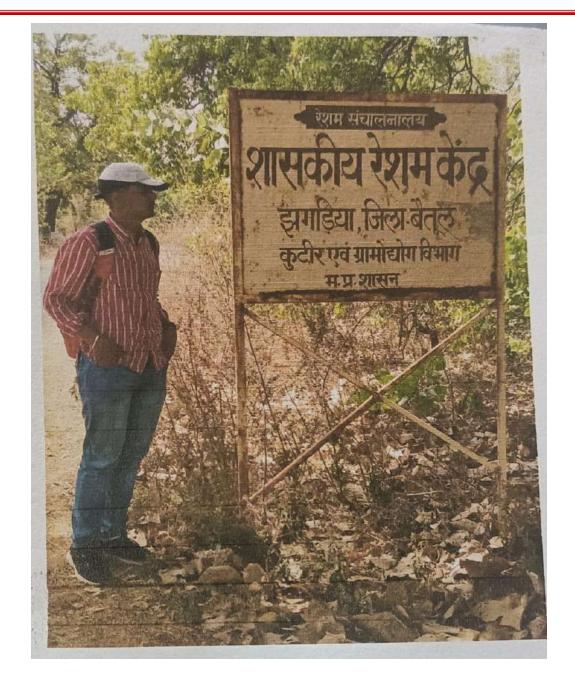

| Assistant Director Sericultura<br>Betul (M.P.)                    |
| Rain 02/March/2022                                                                                                                                                                                                        | सस्या का ताल                                                      |
|                                                                                                                                                                                                                           |                                                                   |



# Jaywanti Haksar Government Post Graduate College, Betul (MP)







### Jaywanti Haksar Government Post Graduate College, Betul (MP)

Office: Civil Lines, Betul- 460001 Tel: 07141- 234244

E-mail: hegjhpgcbet@mp.gov.in Website: www.jhgovtbetul.com



### Internship/Project under MoU with Vivekanand Vigyan Mahavidhyalaya, Betul (MP)



# R&D UNIT DEPARTMENT OF BIOTFCHNOLOGY VIVEKANAND VIGYAN MAHAVIDYALAYA, BETUL



### CERTIFICATE

This is to certify that the dissertation work presented in this thesis entitled "Determination of phytochemical constituents, thin-layer chromatographic (TLC) detection and antibacterial potential of ethyl acetate and methanolic extracts of Dalbergia sissoo leaves" submitted by Mr. YONISH BARDE, R.No.181750801, M.Sc. Biotechnology (Fourth Semester), is an original piece of work carried out by the candidate under my supervisio