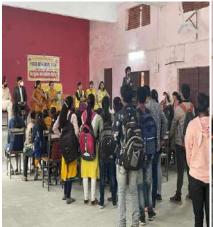

# 10 दिवसीय संस्कृत सम्भाषण पाठ्यऋम का हुआ शुभारम्भ

दैनिक बंसी संदेश,

बैतूल। संस्कृात विभाग जेएच कॉलेज एवं संस्कृत भारती मध्य भारत प्रांत भोपाल एवं संस्कृत भारती जिला इकाई बैतल के

संयुक्त तत्वावधान में आयोजित 10 दिवसीस संस्कृत सम्भाषण प्रमाण-पत्र पाठ्यक्रम का शुभारम्भ हुआ। मुख्य अतिथि, रघुनंदन सिंह रघुवंशी, सेवानिवृत्त चीफ इंजीनियर एवं न्यासी संस्कृत भारती मध्य भारत प्रांत ने विद्यार्थियों को संस्कृत के महत्व के बारे में बताया। प्राचार्य डॉ.राकेश तिवारी ने कहा कि संस्कृत भाषा पर हमें गर्व करना चाहिए एवं जनगणना के समय हमें संस्कृत भाषा को विकल्प में रखना चाहिए। विशिष्ट अतिथि अध्यक्ष संस्कृत भारती बैतूल रविशंकर पारखे ने संस्कृत को जन-जन तक संस्कृत भाषा को पहुंचाने की बात कही। संयोजक संस्कृत भारती बैतूल सह समन्वयक रजितिसंह धुर्वे ने संस्कृत को दैनिक क्रियाओं में अपनाने की बात कही। प्रशिक्षक शुभम पाण्डेय ने संस्कृत गीत से कक्षा का प्रारम्भ किया। कार्यक्रम समन्वयक डॉ.प्रगित डोंगरे ने सभी अतिथियों का आभार एवं विद्यार्थियों को संस्कृत सम्भाषण कोर्स में स्वेच्छा से भाग लेने के लिए शुभकामनाएं दी। कार्यक्रम की सम्पूर्ण रूपरेखा प्रो.नीरज धाकड़ ने रखी। कार्यक्रम में 200 विद्यार्थियों ने भाग लिया।