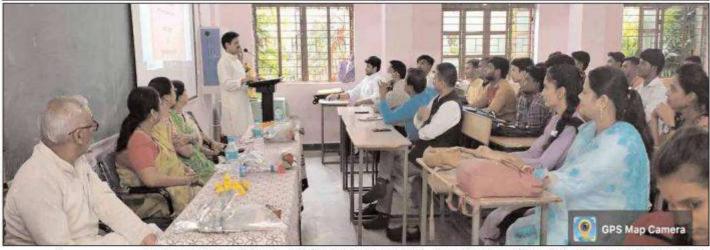

# 10 दिवसीय संस्कृत सम्भाषण पाठ्यऋम का हुआ शुभारम्भ

दैनिक बंसी संदेश,

बैतूल। संस्कृात विभाग जेएच कॉलेज एवं संस्कृत भारती मध्य भारत प्रांत भोपाल एवं संस्कृत भारती जिला इकाई बैतल के

संयुक्त तत्वावधान में आयोजित 10 दिवसीस संस्कृत सम्भाषण प्रमाण-पत्र पाठ्यक्रम का शुभारम्भ हुआ। मुख्य अतिथि, रघुनंदन सिंह रघुवंशी, सेवानिवृत्त चीफ इंजीनियर एवं न्यासी संस्कृत भारती मध्य भारत प्रांत ने विद्यार्थियों को संस्कृत के महत्व के बारे में बताया। प्राचार्य डॉ.राकेश तिवारी ने कहा कि संस्कृत भाषा पर हमें गर्व करना चाहिए एवं जनगणना के समय हमें संस्कृत भाषा को विकल्प में रखना चाहिए। विशिष्ट अतिथि अध्यक्ष संस्कृत भारती बैतूल रविशंकर पारखे ने संस्कृत को जन-जन तक संस्कृत भाषा को पहुंचाने की बात कही। संयोजक संस्कृत भारती बैतूल सह समन्वयक रजितिसंह धुर्वे ने संस्कृत को दैनिक क्रियाओं में अपनाने की बात कही। प्रशिक्षक शुभम पाण्डेय ने संस्कृत गीत से कक्षा का प्रारम्भ किया। कार्यक्रम समन्वयक डॉ.प्रगित डोंगरे ने सभी अतिथियों का आभार एवं विद्यार्थियों को संस्कृत सम्भाषण कोर्स में स्वेच्छा से भाग लेने के लिए शुभकामनाएं दी। कार्यक्रम की सम्पूर्ण रूपरेखा प्रो.नीरज धाकड़ ने रखी। कार्यक्रम में 200 विद्यार्थियों ने भाग लिया।