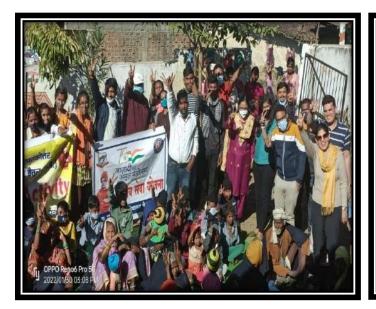

# 10 दिवसीय संस्कृत सम्भाषण पाठ्यऋम का हुआ शुभारम्भ

दैनिक बंसी संदेश,

बैतूल। संस्कृात विभाग जेएच कॉलेज एवं संस्कृत भारती मध्य भारत प्रांत भोपाल एवं संस्कृत भारती जिला इकाई बैतल के

संयुक्त तत्वावधान में आयोजित 10 दिवसीस संस्कृत सम्भाषण प्रमाण-पत्र पाठ्यक्रम का शुभारम्भ हुआ। मुख्य अतिथि, रघुनंदन सिंह रघुवंशी, सेवानिवृत्त चीफ इंजीनियर एवं न्यासी संस्कृत भारती मध्य भारत प्रांत ने विद्यार्थियों को संस्कृत के महत्व के बारे में बताया। प्राचार्य डॉ.राकेश तिवारी ने कहा कि संस्कृत भाषा पर हमें गर्व करना चाहिए एवं जनगणना के समय हमें संस्कृत भाषा को विकल्प में रखना चाहिए। विशिष्ट अतिथि अध्यक्ष संस्कृत भारती बैतूल रविशंकर पारखे ने संस्कृत को जन-जन तक संस्कृत भाषा को पहुंचाने की बात कही। संयोजक संस्कृत भारती बैतूल सह समन्वयक रजितिसंह धुर्वे ने संस्कृत को दैनिक क्रियाओं में अपनाने की बात कही। प्रशिक्षक शुभम पाण्डेय ने संस्कृत गीत से कक्षा का प्रारम्भ किया। कार्यक्रम समन्वयक डॉ.प्रगित डोंगरे ने सभी अतिथियों का आभार एवं विद्यार्थियों को संस्कृत सम्भाषण कोर्स में स्वेच्छा से भाग लेने के लिए शुभकामनाएं दी। कार्यक्रम की सम्पूर्ण रूपरेखा प्रो.नीरज धाकड़ ने रखी। कार्यक्रम में 200 विद्यार्थियों ने भाग लिया।