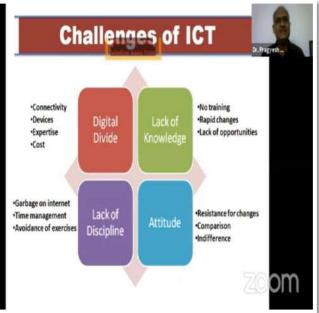

cbet@mp.gov.in Website: www.jhgovtbetul.com

The second guest speaker for the same day was Dr Amar Singh, Professor and Head, Department of English Govt. Autonomous Post Graduate College, Chhindwara, Madhya Pradesh. He dealt with "Personality Development and Employable Opportunities". His motivational speech inspired all the participants.

On the last day of the programme for the first session, a very renowned personality Dr Ganesh Hegde the adviser at NAAC addressed the participant on the topic NAAC A Pathway to Quality Assurance.





For the second session Dr Pragyesh Kumar Agrawal Professor of Physics and OSD RUSA, Department of Higher Education Govt. of Madhya Pradesh was invited. His brilliant talk on **Role of ICT in Quality Enhancement** was appreciated by all the participants.







#### Jaywanti Haksar Government Post Graduate College, Betul (MP)



Office: Civil Lines, Betul- 460001 Tel: 07141- 234244

E-mail: hegjhpgcbet@mp.gov.in Website: www.jhgovtbetul.com





The valedictory session was presided over by Dr M S Raghuvanshi the Additional Director of Higher Education, Bhopal- Hoshangabad division. He congratulated the Principal, the convener and all the members of the organizing committee for successful completion of the programme.



Finally, the Principal of the college thanked the guests and the participants. The end note was delivered by the convener.



## Jaywanti Haksar Government Post Graduate, Lead College, Betul, MP NAAC Accredited Grade 'B'



# Six Day Online International Faculty Development Programme

Organized by

Internal Quality Assurance Ce