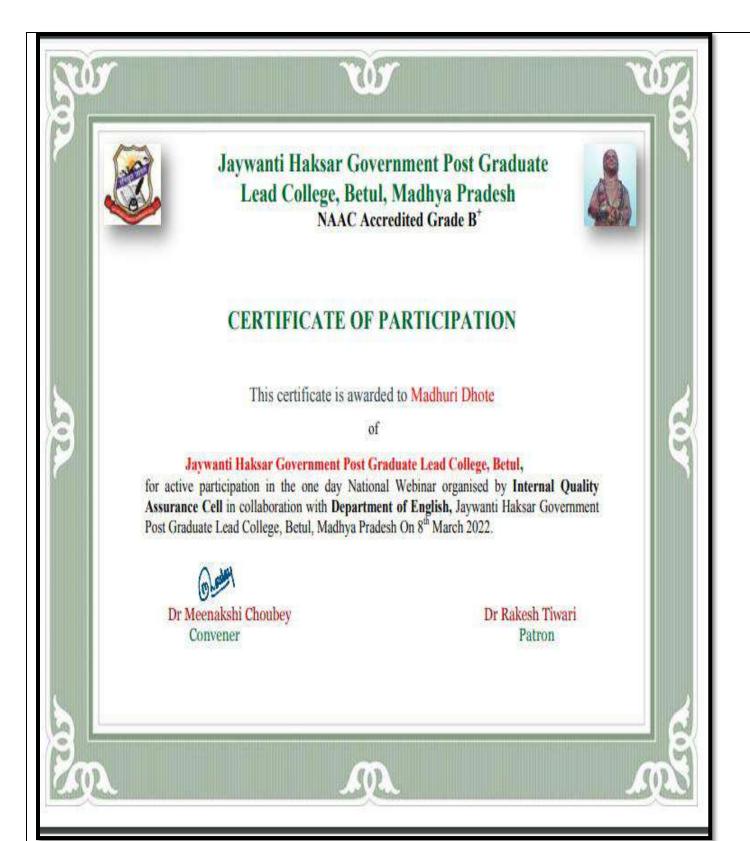

Guest      | Prof M S Raghuwanshi<br>Additional Director<br>Department of Higher Education<br>Bhopal-Hoshangabad Division<br>Madhya Pradesh |   |
| 1" Aug 2020<br>02:10 pm | End Note<br>&<br>Vote of Thanks         | Dr Meenakshi Choubey<br>Professor and Head<br>Department of English<br>& Coordinator, IQAC                                     |   |

Each session will have a question-answer session of ten minutes.

### **Organising Committee**

# Publicity Committee

Dr Alka Pandey Dr Meena Doniwal Dr Niharika Bhawsar Dr Chandrashekhar Meshram Dr Sukhdev Dongre Miss Neelima Peter Mr Rishikant Panthi Miss Sheetal Khare

# **Technical Support Committee**

Mr Pankaj Baraskar Mr Lalit Dhandole Miss Swati Lokhande Mr Rinku Patil Miss Divya Dangi Mr Gopal Patil Mr Santosh Patil Mr Lokesh Somgade





# भोपाल - बैतूल-हरदा भूमि 1 Aug 2020

भोजन के बारे में विस्तृत रूप से दौरान डॉ शर्मा ने कमिश्नर को बताया संक्रमित मरीजों का यंहा इलाज नही था ऐसे तीन मरीजों को भोपाल सेंटर है वहा सोलर पम्प की मदद से पहुचाना है और बोरिंग कर व सीधे टंकी से भी ग्रामीणों के घर तक पाइप लाइन बिछा कर पानी पहुचाया जाएगा।

इस योजना का मुख्य उदेश्य शुद्ध पानी 55 लीटर प्रति दिन प्रति व्यक्ति पूरे 365 दिन पानी ग्रामीण विपक्ष में रहते हुए विधायक पंडागरे द्वारा लीलाझर गांव के लोगों को आश्रासन दिया गया था की आपको शुद्ध पानी मुहैया कराने के लिए मैं बाध्य हूं जिसके तहत इस योजना में गांव को चिन्हित कराया गया था। जिसके लिए 38 लाख की लागत

#### 👄 क्षेत्र के लिए सौगात है

पूरे वामीपा क्षेत्र को जल जीवन मिशन से 365 दिन पानी देने हमारी सरकर ने वचन पत्र में वचन दिया था जिसे पूरा करने क्षेत्र के लिए सौगत है। डॉ योमेश पंडामरे, व