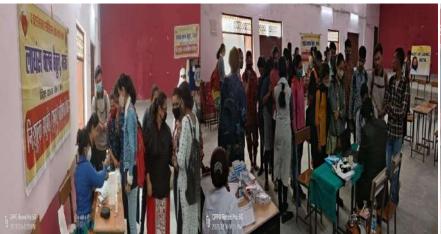

## संस्कृत हमारी संस्कृति की रक्षक है इसे जन-जन की भाषा बनाए: डॉ.जागेश्वर पटले जेएच कॉलेज में 10 दिवसीय संस्कृत संभाषण कोर्स का समापन

#### सतपुडा सागर, बैतुल

जेएच कॉलेज, संस्कृत भारती मध्य भारत प्रांत एवं संस्कृत भारती के संयुक्त तत्वाधान में 10 दिवसीय संस्कृत को समापन किया गया। समापन

अवसर पर आयोजित समारोह में मख्य अतिथि हाँ जागेश्वर पटेल संगठन मंत्री मध्य भारत प्रांत तथा विशिष्ट अतिथि डॉ.विजेता चौंबे, डॉ.अनीता सोनी, अनिल सिंह सोलंकी ग्राम विकास संभाषण प्रमाण पत्र कोसं का बुधवोर - प्रमुख, रमेश बोरखड़े की उपस्थिति थे। संस्कृत संभाषण के 10 दिवसीय

कोर्स के समापन अवसर पर अतिधियों द्वारा संस्कत भाषा के महत्व को बताया गया। संस्कृत जन-जन की भाषा बने, संस्कृत से ही हमारे संस्कार और संस्कृति को बचाया जा सकता है। मुख्य अतिथि डॉक्टर जागेश्वर पटले ने कहा कि बैतल की यह पहल अनुकरणीय है। संस्कृत संभाषण जाज के समय की आवश्यकता है। संस्कृत को गांव-गांव, घर-घर-पहांचाएं।