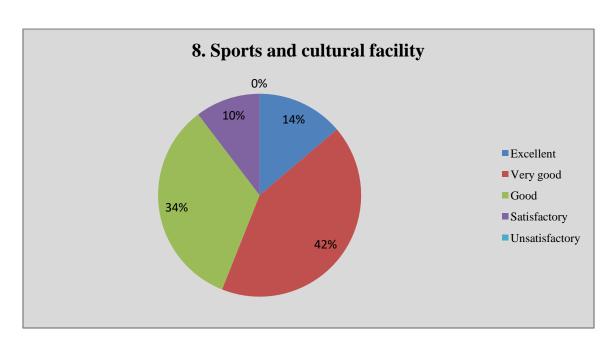

### Alumni Feedback Analysis 2021-22

Alumni response in percentage

|    | Question                                                                     | •         | Yes       |      | No      |      |
|----|------------------------------------------------------------------------------|-----------|-----------|------|---------|------|
| 1  | Do you feel proud to be associated with the college as an alumnus?*          | 100%      |           | 00%  |         |      |
| 2  | Do you feel that adequate knowledge was gained during your course of study?* |           | 94%       |      | 06%     |      |
| 3  | Is knowledge gained in the college relevant to your present job?*            | 100%      |           |      | 00%     |      |
| 4  | Were the teachers in the college cooperative?*                               |           | 100%      |      | 00%     | 1    |
| 5  | Were your grievances handled properly?*                                      |           | 92%       |      | 08%     |      |
| 6  | Are you willing to contribute to the development of the college?*            | 100%      |           | 00%  |         |      |
|    |                                                                              | Excellent | Very good | Good | Average | Poor |
| 7  | How do you rate the student-teacher relationship in the college?*            | 43%       | 48%       | 09%  | 00%     | 00%  |
| 8  | How do you rate library facilities provided by the college to you?*          | 06%       | 31%       | 43%  | 20%     | 00%  |
| 9  | How do you rate laboratory facilities provided by the college to you?*       | 47%       | 53%       | 00%  | 00%     | 00%  |
| 10 | How do you rate sports facilities provided by the college to you?*           | 09%       | 14%       | 43%  | 34%     | 00%  |
| 11 | How do you rate extra-curricular activities of the college?*                 | 09%       | 34%       | 43%  | 14%     | 00%  |