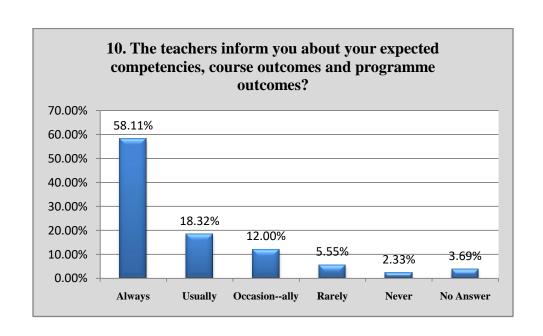

| Q.<br>No. | Question                                                                                                                                                                   | Always | Usually | Occasion<br>ally | Rarel<br>y | Neve<br>r | No<br>Answer |
|-----------|----------------------------------------------------------------------------------------------------------------------------------------------------------------------------|--------|---------|------------------|------------|-----------|--------------|
| 5         | Is your performance in internal assessment discussed with you?                                                                                                             | 1360   | 526     | 682              | 204        | 134       | 102          |
| 6         | Does the institution provide opportunities for internship and field visit?                                                                                                 | 1036   | 484     | 672              | 381        | 331       | 104          |
| 7         | Does the institution provide multiple opportunities to learn and grow?                                                                                                     | 1920   | 426     | 317              | 183        | 60        | 102          |
| 8         | Do the teachers illustrate the concepts through examples and applications?                                                                                                 | 1766   | 606     | 328              | 138        | 57        | 113          |
| 9         | Do the college teachers use student centric methods, such as experiential learning, participative learning and problem solving methods for enhancing learning experiences? | 1493   | 683     | 456              | 180        | 80        | 116          |
| 10        | The teachers inform you about your expected competencies, course outcomes and programme outcomes?                                                                          | 1748   | 551     | 361              | 167        | 70        | 111          |