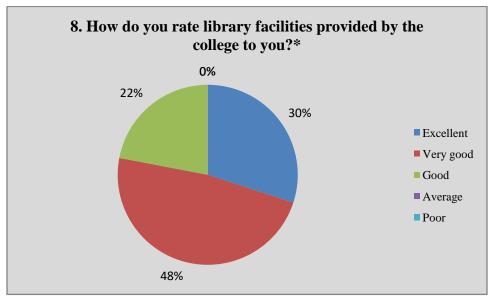

### Alumni Feedback Analysis 2021-22

Alumni response in percentage

|    | Question                                                                     | •         | Yes       |      | No      |      |
|----|------------------------------------------------------------------------------|-----------|-----------|------|---------|------|
| 1  | Do you feel proud to be associated with the college as an alumnus?*          | 100%      |           | 00%  |         |      |
| 2  | Do you feel that adequate knowledge was gained during your course of study?* |           | 94%       |      | 06%     |      |
| 3  | Is knowledge gained in the college relevant to your present job?*            | 100%      |           |      | 00%     |      |
| 4  | Were the teachers in the college cooperative?*                               |           | 100%      |      | 00%     | 1    |
| 5  | Were your grievances handled properly?*                                      |           | 92%       |      | 08%     |      |
| 6  | Are you willing to contribute to the development of the college?*            | 100%      |           | 00%  |         |      |
|    |                                                                              | Excellent | Very good | Good | Average | Poor |
| 7  | How do you rate the student-teacher relationship in the college?*            | 43%       | 48%       | 09%  | 00%     | 00%  |
| 8  | How do you rate library facilities provided by the college to you?*          | 06%       | 31%       | 43%  | 20%     | 00%  |
| 9  | How do you rate laboratory facilities provided by the college to you?*       | 47%       | 53%       | 00%  | 00%     | 00%  |
| 10 | How do you rate sports facilities provided by the college to you?*           | 09%       | 14%       | 43%  | 34%     | 00%  |
| 11 | How do you rate extra-curricular activities of the college?*                 | 09%       | 34%       | 43%  | 14%     | 00%  |