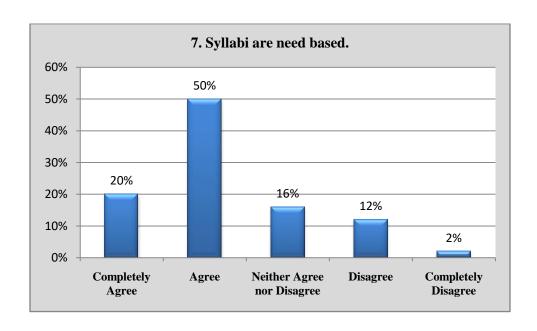

#### 6. Details Overall

| SNO | Questions                                                                                                                                           | Completely<br>Agree | Agree | Neither<br>Agree nor<br>Disagree | Disagree | Completely<br>Disagree |
|-----|-----------------------------------------------------------------------------------------------------------------------------------------------------|---------------------|-------|----------------------------------|----------|------------------------|
| 6   | Syllabi are suitable to programme/courses.                                                                                                          | 12                  | 23    | 6                                | 6        | 3                      |
| 7   | Syllabi are need based.                                                                                                                             | 10                  | 25    | 8                                | 6        | 1                      |
| 8   | The programme outcomes and course outcomes are well defined and clear to teachers and students.                                                     | 14                  | 21    | 7                                | 7        | 1                      |
| 9   | The courses/syllabi have good balance between theory and application.                                                                               | 15                  | 24    | 9                                | 2        | 0                      |
| 10  | The course/syllabi have made me interested in the subject area.                                                                                     | 11                  | 26    | 8                                | 3        | 2                      |
| 11  | The books prescribed /listed as reference materials are relevant, up to the mark and appropriate for the market of employment.                      | 10                  | 27    | 6                                | 5        | 2                      |
| 12  | I have freedom to adopt new<br>techniques/strategies of teaching such as<br>seminar, presentation, group discussion and<br>learner's participation. | 13                  | 25    | 8                                | 4        | 0                      |
| 13  | I have freedom to adopt/adapt new techniques/strategies of evaluation and assessment of students.                                                   | 10                  | 28    | 9                                | 2        | 1                      |
| 14  | The environment in the department is conducive to teaching and research                                                                             | 12                  | 25    | 7                                | 3        | 3                      |
| 15  | The administration is teacher friendly.                                                                                                             | 13                  | 22    | 8                                | 5        | 2                      |
| 16  | The institute provides equal opportunities for personal and professional growth.                                                                    | 14                  | 23    | 7                                | 4        | 2                      |
| 17  | The institute ensures effective curriculum delivery and provides conducive environment                                                              | 15                  | 24    | 6                                | 3        | 2                      |