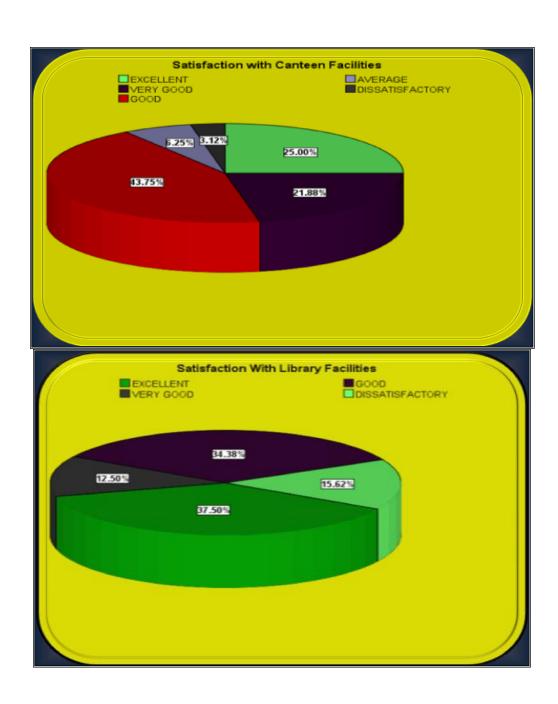

### **Graphical Presentation of Alumni Feedback Analysis 2021-22**

### Alumni Feedback Analysis 2021-22

Alumni response in percentage

|    | Question                                                                     | •         | Yes       |      | No      |      |
|----|------------------------------------------------------------------------------|-----------|-----------|------|---------|------|
| 1  | Do you feel proud to be associated with the college as an alumnus?*          | 100%      |           | 00%  |         |      |
| 2  | Do you feel that adequate knowledge was gained during your course of study?* |           | 94%       |      | 06%     |      |
| 3  | Is knowledge gained in the college relevant to your present job?*            | 100%      |           |      | 00%     |      |
| 4  | Were the teachers in the college cooperative?*                               |           | 100%      |      | 00%     | 1    |
| 5  | Were your grievances handled properly?*                                      |           | 92%       |      | 08%     |      |
| 6  | Are you willing to contribute to the development of the college?*            | 100%      |           | 00%  |         |      |
|    |                                                                              | Excellent | Very good | Good | Average | Poor |
| 7  | How do you rate the student-teacher relationship in the college?*            | 43%       | 48%       | 09%  | 00%     | 00%  |
| 8  | How do you rate library facilities provided by the college to you?*          | 06%       | 31%       | 43%  | 20%     | 00%  |
| 9  | How do you rate laboratory facilities provided by the college to you?*       | 47%       | 53%       | 00%  | 00%     | 00%  |
| 10 | How do you rate sports facilities provided by the college to you?*           | 09%       | 14%       | 43%  | 34%     | 00%  |
| 11 | How do you rate extra-curricular activities of the college?*                 | 09%       | 34%       | 43%  | 14%     | 00%  |