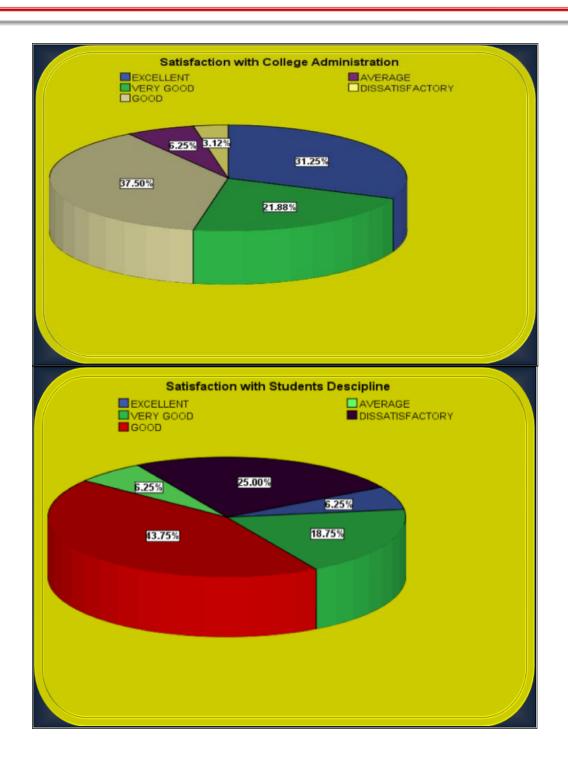

### **Graphical Presentation of Alumni Feedback Analysis 2021-22**

### Alumni Feedback Analysis 2021-22

Alumni response in percentage

|    | Question                                                                     | •         | Yes       |      | No      |      |
|----|------------------------------------------------------------------------------|-----------|-----------|------|---------|------|
| 1  | Do you feel proud to be associated with the college as an alumnus?*          | 100%      |           | 00%  |         |      |
| 2  | Do you feel that adequate knowledge was gained during your course of study?* |           | 94%       |      | 06%     |      |
| 3  | Is knowledge gained in the college relevant to your present job?*            | 100%      |           |      | 00%     |      |
| 4  | Were the teachers in the college cooperative?*                               |           | 100%      |      | 00%     | 1    |
| 5  | Were your grievances handled properly?*                                      |           | 92%       |      | 08%     |      |
| 6  | Are you willing to contribute to the development of the college?*            | 100%      |           | 00%  |         |      |
|    |                                                                              | Excellent | Very good | Good | Average | Poor |
| 7  | How do you rate the student-teacher relationship in the college?*            | 43%       | 48%       | 09%  | 00%     | 00%  |
| 8  | How do you rate library facilities provided by the college to you?*          | 06%       | 31%       | 43%  | 20%     | 00%  |
| 9  | How do you rate laboratory facilities provided by the college to you?*       | 47%       | 53%       | 00%  | 00%     | 00%  |
| 10 | How do you rate sports facilities provided by the college to you?*           | 09%       | 14%       | 43%  | 34%     | 00%  |
| 11 | How do you rate extra-curricular activities of the college?*                 | 09%       | 34%       | 43%  | 14%     | 00%  |