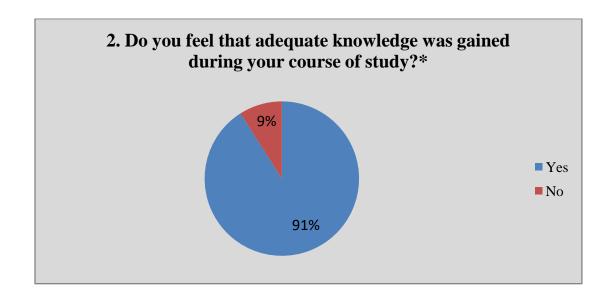

### Alumni Feedback Analysis 2021-22

Alumni response in percentage

|    | Question                                                                     | •         | Yes       |      | No      |      |
|----|------------------------------------------------------------------------------|-----------|-----------|------|---------|------|
| 1  | Do you feel proud to be associated with the college as an alumnus?*          | 100%      |           | 00%  |         |      |
| 2  | Do you feel that adequate knowledge was gained during your course of study?* |           | 94%       |      | 06%     |      |
| 3  | Is knowledge gained in the college relevant to your present job?*            | 100%      |           |      | 00%     |      |
| 4  | Were the teachers in the college cooperative?*                               |           | 100%      |      | 00%     | 1    |
| 5  | Were your grievances handled properly?*                                      |           | 92%       |      | 08%     |      |
| 6  | Are you willing to contribute to the development of the college?*            | 100%      |           | 00%  |         |      |
|    |                                                                              | Excellent | Very good | Good | Average | Poor |
| 7  | How do you rate the student-teacher relationship in the college?*            | 43%       | 48%       | 09%  | 00%     | 00%  |
| 8  | How do you rate library facilities provided by the college to you?*          | 06%       | 31%       | 43%  | 20%     | 00%  |
| 9  | How do you rate laboratory facilities provided by the college to you?*       | 47%       | 53%       | 00%  | 00%     | 00%  |
| 10 | How do you rate sports facilities provided by the college to you?*           | 09%       | 14%       | 43%  | 34%     | 00%  |
| 11 | How do you rate extra-curricular activities of the college?*                 | 09%       | 34%       | 43%  | 14%     | 00%  |