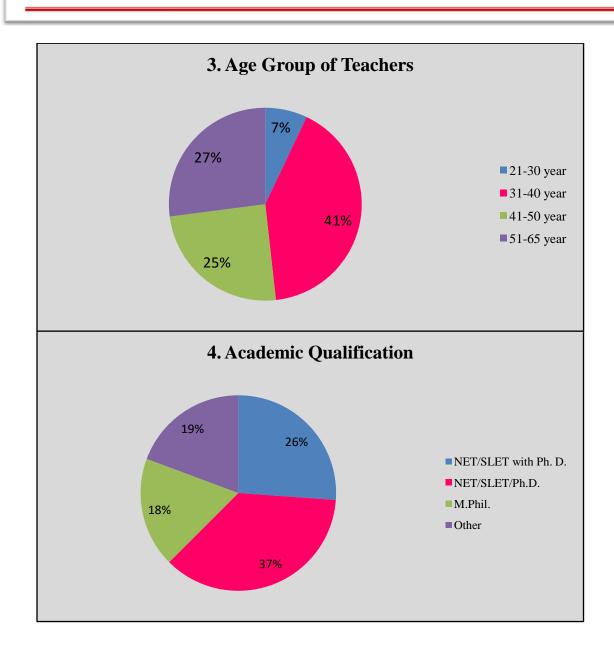

#### **1.**Age-Group of Teachers:

| 21-30 year | 31-40 year | 41-50 year | 51-65 year |
|------------|------------|------------|------------|
|            |            |            |            |
| 01         | 28         | 12         | 09         |

#### 3. Academic Qualification of Teachers

| NET/SLET<br>with PhD | PhD/NET/SET | M. Phil. | Other |  |
|----------------------|-------------|----------|-------|--|
| 06                   | 28          | 7        | 09    |  |