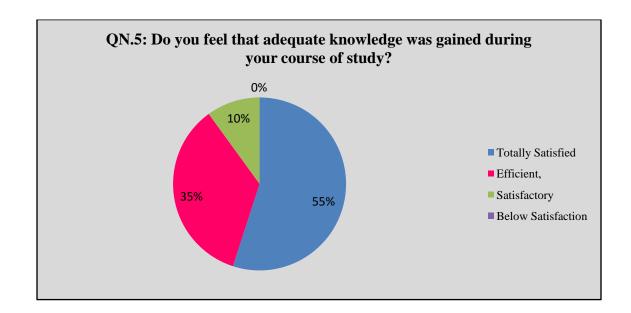

### Alumni Feedback Analysis 2021-22

Alumni response in percentage

|    | Question                                                                     | •         | Yes       |      | No      |      |
|----|------------------------------------------------------------------------------|-----------|-----------|------|---------|------|
| 1  | Do you feel proud to be associated with the college as an alumnus?*          | 100%      |           | 00%  |         |      |
| 2  | Do you feel that adequate knowledge was gained during your course of study?* |           | 94%       |      | 06%     |      |
| 3  | Is knowledge gained in the college relevant to your present job?*            | 100%      |           |      | 00%     |      |
| 4  | Were the teachers in the college cooperative?*                               |           | 100%      |      | 00%     | 1    |
| 5  | Were your grievances handled properly?*                                      |           | 92%       |      | 08%     |      |
| 6  | Are you willing to contribute to the development of the college?*            | 100%      |           | 00%  |         |      |
|    |                                                                              | Excellent | Very good | Good | Average | Poor |
| 7  | How do you rate the student-teacher relationship in the college?*            | 43%       | 48%       | 09%  | 00%     | 00%  |
| 8  | How do you rate library facilities provided by the college to you?*          | 06%       | 31%       | 43%  | 20%     | 00%  |
| 9  | How do you rate laboratory facilities provided by the college to you?*       | 47%       | 53%       | 00%  | 00%     | 00%  |
| 10 | How do you rate sports facilities provided by the college to you?*           | 09%       | 14%       | 43%  | 34%     | 00%  |
| 11 | How do you rate extra-curricular activities of the college?*                 | 09%       | 34%       | 43%  | 14%     | 00%  |