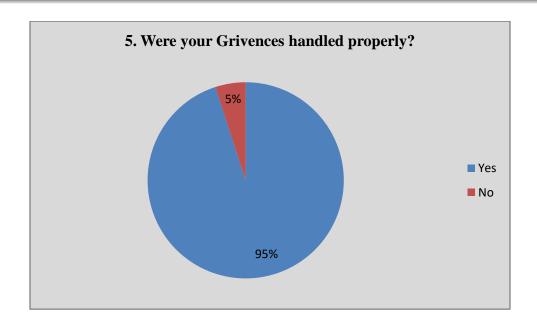

### Alumni Feedback Analysis 2021-22

Alumni response in percentage

|    | Question                                                                     | •         | Yes       |      | No      |      |
|----|------------------------------------------------------------------------------|-----------|-----------|------|---------|------|
| 1  | Do you feel proud to be associated with the college as an alumnus?*          | 100%      |           | 00%  |         |      |
| 2  | Do you feel that adequate knowledge was gained during your course of study?* |           | 94%       |      | 06%     |      |
| 3  | Is knowledge gained in the college relevant to your present job?*            | 100%      |           |      | 00%     |      |
| 4  | Were the teachers in the college cooperative?*                               |           | 100%      |      | 00%     | 1    |
| 5  | Were your grievances handled properly?*                                      |           | 92%       |      | 08%     |      |
| 6  | Are you willing to contribute to the development of the college?*            | 100%      |           | 00%  |         |      |
|    |                                                                              | Excellent | Very good | Good | Average | Poor |
| 7  | How do you rate the student-teacher relationship in the college?*            | 43%       | 48%       | 09%  | 00%     | 00%  |
| 8  | How do you rate library facilities provided by the college to you?*          | 06%       | 31%       | 43%  | 20%     | 00%  |
| 9  | How do you rate laboratory facilities provided by the college to you?*       | 47%       | 53%       | 00%  | 00%     | 00%  |
| 10 | How do you rate sports facilities provided by the college to you?*           | 09%       | 14%       | 43%  | 34%     | 00%  |
| 11 | How do you rate extra-curricular activities of the college?*                 | 09%       | 34%       | 43%  | 14%     | 00%  |