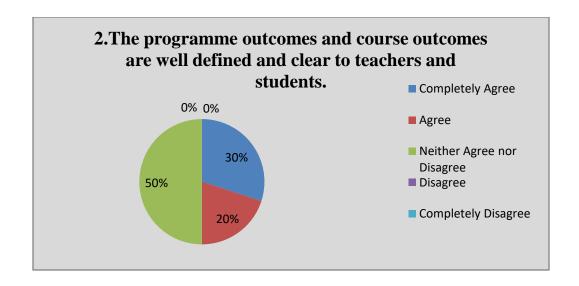

#### 6. Details Overall

| SNO | Questions                                                                                                                                           | Completely<br>Agree | Agree | Neither<br>Agree nor<br>Disagree | Disagree | Completely<br>Disagree |
|-----|-----------------------------------------------------------------------------------------------------------------------------------------------------|---------------------|-------|----------------------------------|----------|------------------------|
| 6   | Syllabi are suitable to programme/courses.                                                                                                          | 12                  | 23    | 6                                | 6        | 3                      |
| 7   | Syllabi are need based.                                                                                                                             | 10                  | 25    | 8                                | 6        | 1                      |
| 8   | The programme outcomes and course outcomes are well defined and clear to teachers and students.                                                     | 14                  | 21    | 7                                | 7        | 1                      |
| 9   | The courses/syllabi have good balance between theory and application.                                                                               | 15                  | 24    | 9                                | 2        | 0                      |
| 10  | The course/syllabi have made me interested in the subject area.                                                                                     | 11                  | 26    | 8                                | 3        | 2                      |
| 11  | The books prescribed /listed as reference materials are relevant, up to the mark and appropriate for the market of employment.                      | 10                  | 27    | 6                                | 5        | 2                      |
| 12  | I have freedom to adopt new<br>techniques/strategies of teaching such as<br>seminar, presentation, group discussion and<br>learner's participation. | 13                  | 25    | 8                                | 4        | 0                      |
| 13  | I have freedom to adopt/adapt new techniques/strategies of evaluation and assessment of students.                                                   | 10                  | 28    | 9                                | 2        | 1                      |
| 14  | The environment in the department is conducive to teaching and research                                                                             | 12                  | 25    | 7                                | 3        | 3                      |
| 15  | The administration is teacher friendly.                                                                                                             | 13                  | 22    | 8                                | 5        | 2                      |
| 16  | The institute provides equal opportunities for personal and professional growth.                                                                    | 14                  | 23    | 7                                | 4        | 2                      |
| 17  | The institute ensures effective curriculum delivery and provides conducive environment                                                              | 15                  | 24    | 6                                | 3        | 2                      |