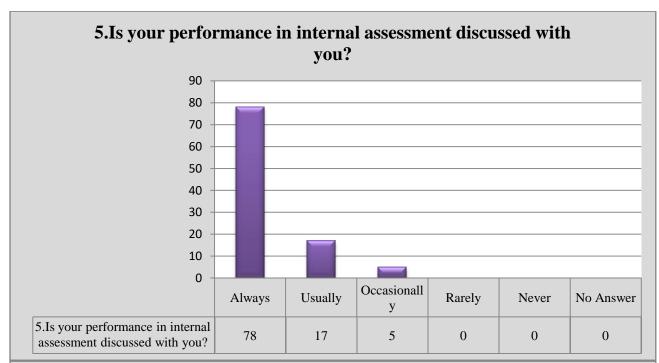

| Q.<br>No. | Question                                                                                                                                                                   | Always | Usually | Occasion<br>ally | Rarel<br>y | Neve<br>r | No<br>Answer |
|-----------|----------------------------------------------------------------------------------------------------------------------------------------------------------------------------|--------|---------|------------------|------------|-----------|--------------|
| 5         | Is your performance in internal assessment discussed with you?                                                                                                             | 1360   | 526     | 682              | 204        | 134       | 102          |
| 6         | Does the institution provide opportunities for internship and field visit?                                                                                                 | 1036   | 484     | 672              | 381        | 331       | 104          |
| 7         | Does the institution provide multiple opportunities to learn and grow?                                                                                                     | 1920   | 426     | 317              | 183        | 60        | 102          |
| 8         | Do the teachers illustrate the concepts through examples and applications?                                                                                                 | 1766   | 606     | 328              | 138        | 57        | 113          |
| 9         | Do the college teachers use student centric methods, such as experiential learning, participative learning and problem solving methods for enhancing learning experiences? | 1493   | 683     | 456              | 180        | 80        | 116          |
| 10        | The teachers inform you about your expected competencies, course outcomes and programme outcomes?                                                                          | 1748   | 551     | 361              | 167        | 70        | 111          |

#### **Graphical Presentation of Student Feedback Analysis 2021-22**