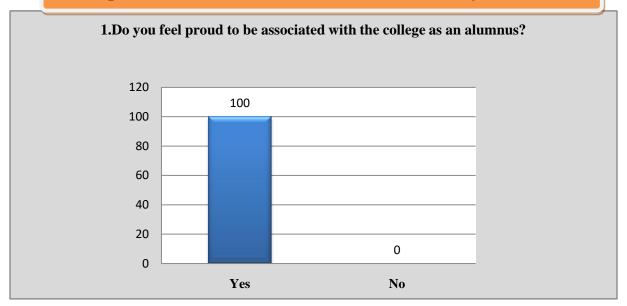

### Alumni Feedback Analysis 2021-22

Alumni response in percentage

|    | Question                                                                     | •         | Yes       |      | No      |      |
|----|------------------------------------------------------------------------------|-----------|-----------|------|---------|------|
| 1  | Do you feel proud to be associated with the college as an alumnus?*          | 100%      |           | 00%  |         |      |
| 2  | Do you feel that adequate knowledge was gained during your course of study?* |           | 94%       |      | 06%     |      |
| 3  | Is knowledge gained in the college relevant to your present job?*            | 100%      |           |      | 00%     |      |
| 4  | Were the teachers in the college cooperative?*                               |           | 100%      |      | 00%     | 1    |
| 5  | Were your grievances handled properly?*                                      |           | 92%       |      | 08%     |      |
| 6  | Are you willing to contribute to the development of the college?*            | 100%      |           | 00%  |         |      |
|    |                                                                              | Excellent | Very good | Good | Average | Poor |
| 7  | How do you rate the student-teacher relationship in the college?*            | 43%       | 48%       | 09%  | 00%     | 00%  |
| 8  | How do you rate library facilities provided by the college to you?*          | 06%       | 31%       | 43%  | 20%     | 00%  |
| 9  | How do you rate laboratory facilities provided by the college to you?*       | 47%       | 53%       | 00%  | 00%     | 00%  |
| 10 | How do you rate sports facilities provided by the college to you?*           | 09%       | 14%       | 43%  | 34%     | 00%  |
| 11 | How do you rate extra-curricular activities of the college?*                 | 09%       | 34%       | 43%  | 14%     | 00%  |