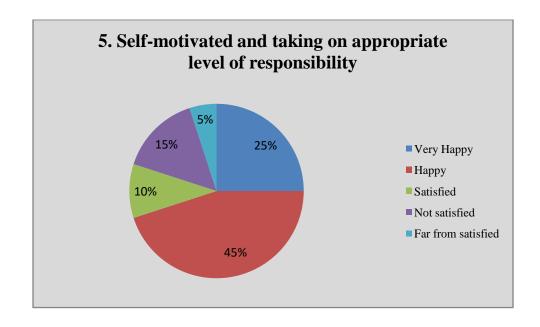

#### 6. Details Overall

| SNO | Questions                                                                                                                                           | Completely<br>Agree | Agree | Neither<br>Agree nor<br>Disagree | Disagree | Completely<br>Disagree |
|-----|-----------------------------------------------------------------------------------------------------------------------------------------------------|---------------------|-------|----------------------------------|----------|------------------------|
| 6   | Syllabi are suitable to programme/courses.                                                                                                          | 12                  | 23    | 6                                | 6        | 3                      |
| 7   | Syllabi are need based.                                                                                                                             | 10                  | 25    | 8                                | 6        | 1                      |
| 8   | The programme outcomes and course outcomes are well defined and clear to teachers and students.                                                     | 14                  | 21    | 7                                | 7        | 1                      |
| 9   | The courses/syllabi have good balance between theory and application.                                                                               | 15                  | 24    | 9                                | 2        | 0                      |
| 10  | The course/syllabi have made me interested in the subject area.                                                                                     | 11                  | 26    | 8                                | 3        | 2                      |
| 11  | The books prescribed /listed as reference materials are relevant, up to the mark and appropriate for the market of employment.                      | 10                  | 27    | 6                                | 5        | 2                      |
| 12  | I have freedom to adopt new<br>techniques/strategies of teaching such as<br>seminar, presentation, group discussion and<br>learner's participation. | 13                  | 25    | 8                                | 4        | 0                      |
| 13  | I have freedom to adopt/adapt new techniques/strategies of evaluation and assessment of students.                                                   | 10                  | 28    | 9                                | 2        | 1                      |
| 14  | The environment in the department is conducive to teaching and research                                                                             | 12                  | 25    | 7                                | 3        | 3                      |
| 15  | The administration is teacher friendly.                                                                                                             | 13                  | 22    | 8                                | 5        | 2                      |
| 16  | The institute provides equal opportunities for personal and professional growth.                                                                    | 14                  | 23    | 7                                | 4        | 2                      |
| 17  | The institute ensures effective curriculum delivery and provides conducive environment                                                              | 15                  | 24    | 6                                | 3        | 2                      |