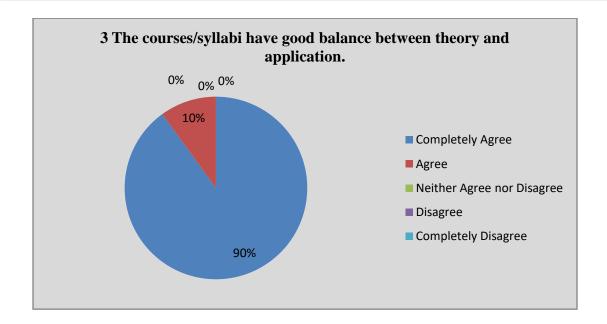

#### 6. Details Overall

| SNO | Questions                                                                                                                                           | Completely<br>Agree | Agree | Neither<br>Agree nor<br>Disagree | Disagree | Completely<br>Disagree |
|-----|-----------------------------------------------------------------------------------------------------------------------------------------------------|---------------------|-------|----------------------------------|----------|------------------------|
| 6   | Syllabi are suitable to programme/courses.                                                                                                          | 12                  | 23    | 6                                | 6        | 3                      |
| 7   | Syllabi are need based.                                                                                                                             | 10                  | 25    | 8                                | 6        | 1                      |
| 8   | The programme outcomes and course outcomes are well defined and clear to teachers and students.                                                     | 14                  | 21    | 7                                | 7        | 1                      |
| 9   | The courses/syllabi have good balance between theory and application.                                                                               | 15                  | 24    | 9                                | 2        | 0                      |
| 10  | The course/syllabi have made me interested in the subject area.                                                                                     | 11                  | 26    | 8                                | 3        | 2                      |
| 11  | The books prescribed /listed as reference materials are relevant, up to the mark and appropriate for the market of employment.                      | 10                  | 27    | 6                                | 5        | 2                      |
| 12  | I have freedom to adopt new<br>techniques/strategies of teaching such as<br>seminar, presentation, group discussion and<br>learner's participation. | 13                  | 25    | 8                                | 4        | 0                      |
| 13  | I have freedom to adopt/adapt new techniques/strategies of evaluation and assessment of students.                                                   | 10                  | 28    | 9                                | 2        | 1                      |
| 14  | The environment in the department is conducive to teaching and research                                                                             | 12                  | 25    | 7                                | 3        | 3                      |
| 15  | The administration is teacher friendly.                                                                                                             | 13                  | 22    | 8                                | 5        | 2                      |
| 16  | The institute provides equal opportunities for personal and professional growth.                                                                    | 14                  | 23    | 7                                | 4        | 2                      |
| 17  | The institute ensures effective curriculum delivery and provides conducive environment                                                              | 15                  | 24    | 6                                | 3        | 2                      |