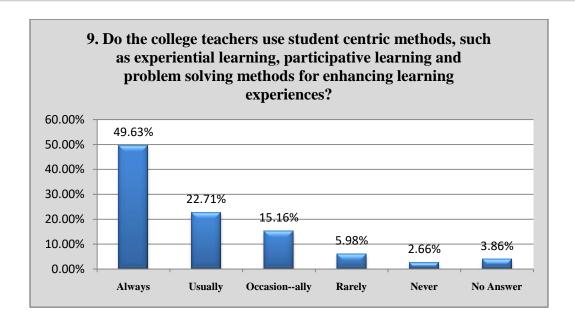

| Q.<br>No. | Question                                                                                                                                                                   | Always | Usually | Occasion<br>ally | Rarel<br>y | Neve<br>r | No<br>Answer |
|-----------|----------------------------------------------------------------------------------------------------------------------------------------------------------------------------|--------|---------|------------------|------------|-----------|--------------|
| 5         | Is your performance in internal assessment discussed with you?                                                                                                             | 1360   | 526     | 682              | 204        | 134       | 102          |
| 6         | Does the institution provide opportunities for internship and field visit?                                                                                                 | 1036   | 484     | 672              | 381        | 331       | 104          |
| 7         | Does the institution provide multiple opportunities to learn and grow?                                                                                                     | 1920   | 426     | 317              | 183        | 60        | 102          |
| 8         | Do the teachers illustrate the concepts through examples and applications?                                                                                                 | 1766   | 606     | 328              | 138        | 57        | 113          |
| 9         | Do the college teachers use student centric methods, such as experiential learning, participative learning and problem solving methods for enhancing learning experiences? | 1493   | 683     | 456              | 180        | 80        | 116          |
| 10        | The teachers inform you about your expected competencies, course outcomes and programme outcomes?                                                                          | 1748   | 551     | 361              | 167        | 70        | 111          |