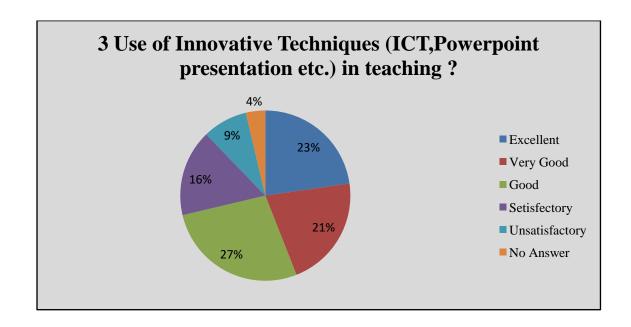

### **Student Feedback Analysis Report 2021-22**

No. of Students: 3008

| Q.<br>No | Question                                                                      | Excellent | Very Good | Good | Satisfactory | Un<br>satisfactory | No<br>Answer |
|----------|-------------------------------------------------------------------------------|-----------|-----------|------|--------------|--------------------|--------------|
| 1        | Utility of your course content                                                | 1112      | 572       | 948  | 238          | 50                 | 88           |
| 2        | Participation of students in teaching learning process                        | 880       | 720       | 1013 | 263          | 46                 | 86           |
| 3        | Use of innovative techniques (ICT, Power Point Presentation etc.) in teaching | 717       | 593       | 1025 | 427          | 139                | 107          |
| 4        | How would you rate the teaching<br>Learning process of your college?          | 1092      | 644       | 833  | 258          | 72                 | 109          |

#### **Graphical Presentation of Student Feedback Analysis 2021-22**