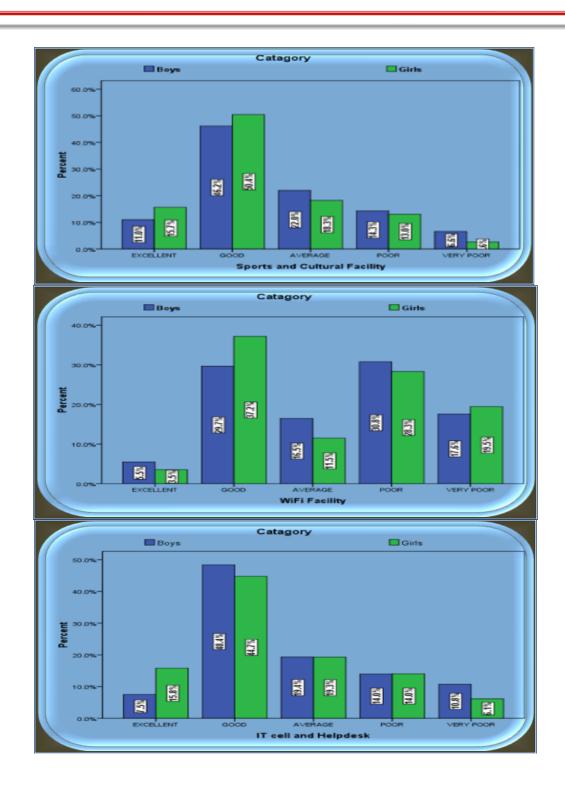

### **Graphical Presentation of Alumni Feedback Analysis 2021-22**

### Jaywanti Haksar Government Post Graduate College, Betul (MP)

#### Jaywanti Haksar Government Post Graduate College, Betul (MP)