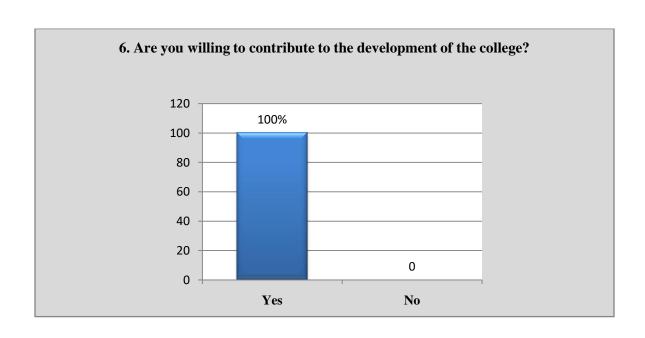

### Alumni Feedback Analysis 2021-22

Alumni response in percentage

|    | Question                                                                     | •         | Yes       |      | No      |      |
|----|------------------------------------------------------------------------------|-----------|-----------|------|---------|------|
| 1  | Do you feel proud to be associated with the college as an alumnus?*          | 100%      |           | 00%  |         |      |
| 2  | Do you feel that adequate knowledge was gained during your course of study?* |           | 94%       |      | 06%     |      |
| 3  | Is knowledge gained in the college relevant to your present job?*            | 100%      |           |      | 00%     |      |
| 4  | Were the teachers in the college cooperative?*                               |           | 100%      |      | 00%     | 1    |
| 5  | Were your grievances handled properly?*                                      |           | 92%       |      | 08%     |      |
| 6  | Are you willing to contribute to the development of the college?*            | 100%      |           | 00%  |         |      |
|    |                                                                              | Excellent | Very good | Good | Average | Poor |
| 7  | How do you rate the student-teacher relationship in the college?*            | 43%       | 48%       | 09%  | 00%     | 00%  |
| 8  | How do you rate library facilities provided by the college to you?*          | 06%       | 31%       | 43%  | 20%     | 00%  |
| 9  | How do you rate laboratory facilities provided by the college to you?*       | 47%       | 53%       | 00%  | 00%     | 00%  |
| 10 | How do you rate sports facilities provided by the college to you?*           | 09%       | 14%       | 43%  | 34%     | 00%  |
| 11 | How do you rate extra-curricular activities of the college?*                 | 09%       | 34%       | 43%  | 14%     | 00%  |