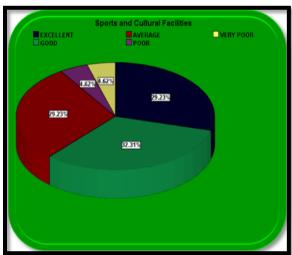

### Alumni Feedback Analysis 2021-22

Alumni response in percentage

|    | Question                                                                     | •         | Yes       |      | No      |      |
|----|------------------------------------------------------------------------------|-----------|-----------|------|---------|------|
| 1  | Do you feel proud to be associated with the college as an alumnus?*          | 100%      |           | 00%  |         |      |
| 2  | Do you feel that adequate knowledge was gained during your course of study?* |           | 94%       |      | 06%     |      |
| 3  | Is knowledge gained in the college relevant to your present job?*            | 100%      |           |      | 00%     |      |
| 4  | Were the teachers in the college cooperative?*                               |           | 100%      |      | 00%     | 1    |
| 5  | Were your grievances handled properly?*                                      |           | 92%       |      | 08%     |      |
| 6  | Are you willing to contribute to the development of the college?*            | 100%      |           | 00%  |         |      |
|    |                                                                              | Excellent | Very good | Good | Average | Poor |
| 7  | How do you rate the student-teacher relationship in the college?*            | 43%       | 48%       | 09%  | 00%     | 00%  |
| 8  | How do you rate library facilities provided by the college to you?*          | 06%       | 31%       | 43%  | 20%     | 00%  |
| 9  | How do you rate laboratory facilities provided by the college to you?*       | 47%       | 53%       | 00%  | 00%     | 00%  |
| 10 | How do you rate sports facilities provided by the college to you?*           | 09%       | 14%       | 43%  | 34%     | 00%  |
| 11 | How do you rate extra-curricular activities of the college?*                 | 09%       | 34%       | 43%  | 14%     | 00%  |

### **Graphical Presentation of Alumni Feedback Analysis 2021-22**