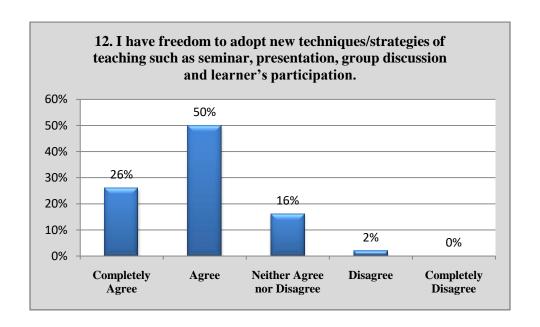

#### 6. Details Overall

| SNO | Questions                                                                                                                                           | Completely<br>Agree | Agree | Neither<br>Agree nor<br>Disagree | Disagree | Completely<br>Disagree |
|-----|-----------------------------------------------------------------------------------------------------------------------------------------------------|---------------------|-------|----------------------------------|----------|------------------------|
| 6   | Syllabi are suitable to programme/courses.                                                                                                          | 12                  | 23    | 6                                | 6        | 3                      |
| 7   | Syllabi are need based.                                                                                                                             | 10                  | 25    | 8                                | 6        | 1                      |
| 8   | The programme outcomes and course outcomes are well defined and clear to teachers and students.                                                     | 14                  | 21    | 7                                | 7        | 1                      |
| 9   | The courses/syllabi have good balance between theory and application.                                                                               | 15                  | 24    | 9                                | 2        | 0                      |
| 10  | The course/syllabi have made me interested in the subject area.                                                                                     | 11                  | 26    | 8                                | 3        | 2                      |
| 11  | The books prescribed /listed as reference materials are relevant, up to the mark and appropriate for the market of employment.                      | 10                  | 27    | 6                                | 5        | 2                      |
| 12  | I have freedom to adopt new<br>techniques/strategies of teaching such as<br>seminar, presentation, group discussion and<br>learner's participation. | 13                  | 25    | 8                                | 4        | 0                      |
| 13  | I have freedom to adopt/adapt new techniques/strategies of evaluation and assessment of students.                                                   | 10                  | 28    | 9                                | 2        | 1                      |
| 14  | The environment in the department is conducive to teaching and research                                                                             | 12                  | 25    | 7                                | 3        | 3                      |
| 15  | The administration is teacher friendly.                                                                                                             | 13                  | 22    | 8                                | 5        | 2                      |
| 16  | The institute provides equal opportunities for personal and professional growth.                                                                    | 14                  | 23    | 7                                | 4        | 2                      |
| 17  | The institute ensures effective curriculum delivery and provides conducive environment                                                              | 15                  | 24    | 6                                | 3        | 2                      |