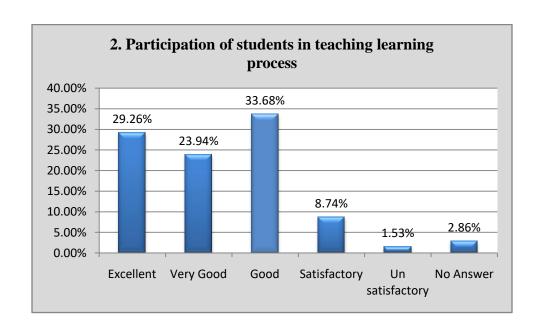

### **Student Feedback Analysis Report 2021-22**

No. of Students: 3008

| Q.<br>No | Question                                                                      | Excellent | Very Good | Good | Satisfactory | Un<br>satisfactory | No<br>Answer |
|----------|-------------------------------------------------------------------------------|-----------|-----------|------|--------------|--------------------|--------------|
| 1        | Utility of your course content                                                | 1112      | 572       | 948  | 238          | 50                 | 88           |
| 2        | Participation of students in teaching learning process                        | 880       | 720       | 1013 | 263          | 46                 | 86           |
| 3        | Use of innovative techniques (ICT, Power Point Presentation etc.) in teaching | 717       | 593       | 1025 | 427          | 139                | 107          |
| 4        | How would you rate the teaching<br>Learning process of your college?          | 1092      | 644       | 833  | 258          | 72                 | 109          |

#### **Graphical Presentation of Student Feedback Analysis 2021-22**