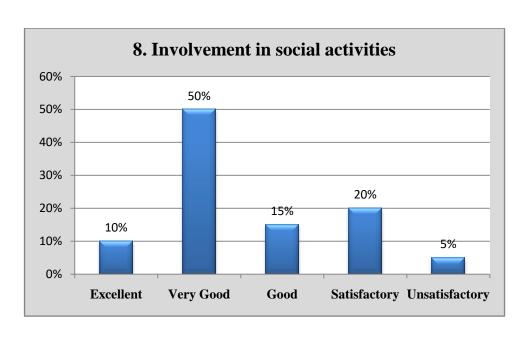

### **Graphical Presentation of Alumni Feedback Analysis 2021-22**

### Jaywanti Haksar Government Post Graduate College, Betul (MP)

#### Jaywanti Haksar Government Post Graduate College, Betul (MP)