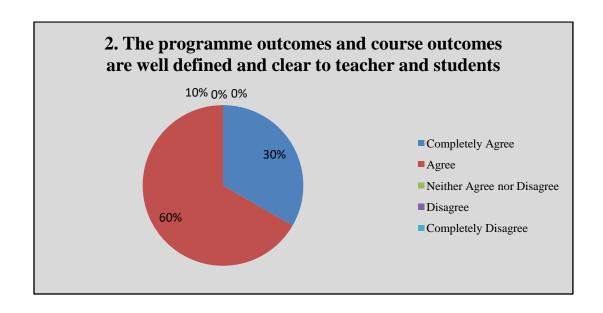

#### 6. Details Overall

| SNO | Questions                                                                                                                                           | Completely<br>Agree | Agree | Neither<br>Agree nor<br>Disagree | Disagree | Completely<br>Disagree |
|-----|-----------------------------------------------------------------------------------------------------------------------------------------------------|---------------------|-------|----------------------------------|----------|------------------------|
| 6   | Syllabi are suitable to programme/courses.                                                                                                          | 12                  | 23    | 6                                | 6        | 3                      |
| 7   | Syllabi are need based.                                                                                                                             | 10                  | 25    | 8                                | 6        | 1                      |
| 8   | The programme outcomes and course outcomes are well defined and clear to teachers and students.                                                     | 14                  | 21    | 7                                | 7        | 1                      |
| 9   | The courses/syllabi have good balance between theory and application.                                                                               | 15                  | 24    | 9                                | 2        | 0                      |
| 10  | The course/syllabi have made me interested in the subject area.                                                                                     | 11                  | 26    | 8                                | 3        | 2                      |
| 11  | The books prescribed /listed as reference materials are relevant, up to the mark and appropriate for the market of employment.                      | 10                  | 27    | 6                                | 5        | 2                      |
| 12  | I have freedom to adopt new<br>techniques/strategies of teaching such as<br>seminar, presentation, group discussion and<br>learner's participation. | 13                  | 25    | 8                                | 4        | 0                      |
| 13  | I have freedom to adopt/adapt new techniques/strategies of evaluation and assessment of students.                                                   | 10                  | 28    | 9                                | 2        | 1                      |
| 14  | The environment in the department is conducive to teaching and research                                                                             | 12                  | 25    | 7                                | 3        | 3                      |
| 15  | The administration is teacher friendly.                                                                                                             | 13                  | 22    | 8                                | 5        | 2                      |
| 16  | The institute provides equal opportunities for personal and professional growth.                                                                    | 14                  | 23    | 7                                | 4        | 2                      |
| 17  | The institute ensures effective curriculum delivery and provides conducive environment                                                              | 15                  | 24    | 6                                | 3        | 2                      |