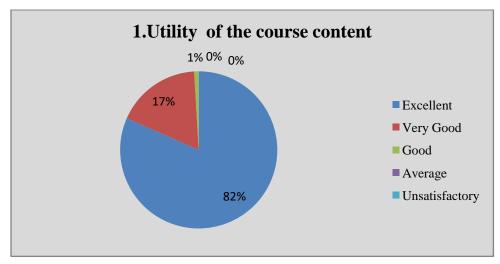

### **Student Feedback Analysis Report 2021-22**

No. of Students: 3008

| Q.<br>No | Question                                                                      | Excellent | Very Good | Good | Satisfactory | Un<br>satisfactory | No<br>Answer |
|----------|-------------------------------------------------------------------------------|-----------|-----------|------|--------------|--------------------|--------------|
| 1        | Utility of your course content                                                | 1112      | 572       | 948  | 238          | 50                 | 88           |
| 2        | Participation of students in teaching learning process                        | 880       | 720       | 1013 | 263          | 46                 | 86           |
| 3        | Use of innovative techniques (ICT, Power Point Presentation etc.) in teaching | 717       | 593       | 1025 | 427          | 139                | 107          |
| 4        | How would you rate the teaching<br>Learning process of your college?          | 1092      | 644       | 833  | 258          | 72                 | 109          |

#### **Graphical Presentation of Student Feedback Analysis 2021-22**