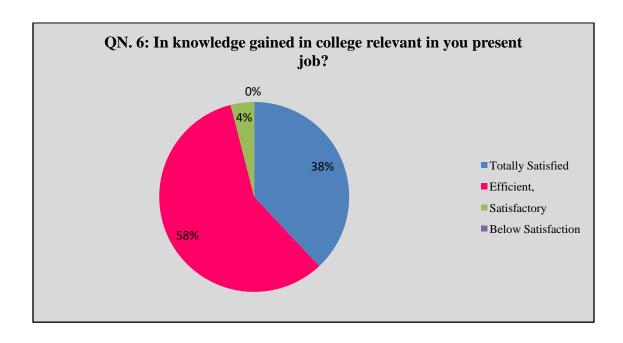

### Alumni Feedback Analysis 2021-22

Alumni response in percentage

|    | Question                                                                     | •         | Yes       |      | No      |      |
|----|------------------------------------------------------------------------------|-----------|-----------|------|---------|------|
| 1  | Do you feel proud to be associated with the college as an alumnus?*          | 100%      |           | 00%  |         |      |
| 2  | Do you feel that adequate knowledge was gained during your course of study?* |           | 94%       |      | 06%     |      |
| 3  | Is knowledge gained in the college relevant to your present job?*            | 100%      |           |      | 00%     |      |
| 4  | Were the teachers in the college cooperative?*                               |           | 100%      |      | 00%     | 1    |
| 5  | Were your grievances handled properly?*                                      |           | 92%       |      | 08%     |      |
| 6  | Are you willing to contribute to the development of the college?*            | 100%      |           | 00%  |         |      |
|    |                                                                              | Excellent | Very good | Good | Average | Poor |
| 7  | How do you rate the student-teacher relationship in the college?*            | 43%       | 48%       | 09%  | 00%     | 00%  |
| 8  | How do you rate library facilities provided by the college to you?*          | 06%       | 31%       | 43%  | 20%     | 00%  |
| 9  | How do you rate laboratory facilities provided by the college to you?*       | 47%       | 53%       | 00%  | 00%     | 00%  |
| 10 | How do you rate sports facilities provided by the college to you?*           | 09%       | 14%       | 43%  | 34%     | 00%  |
| 11 | How do you rate extra-curricular activities of the college?*                 | 09%       | 34%       | 43%  | 14%     | 00%  |