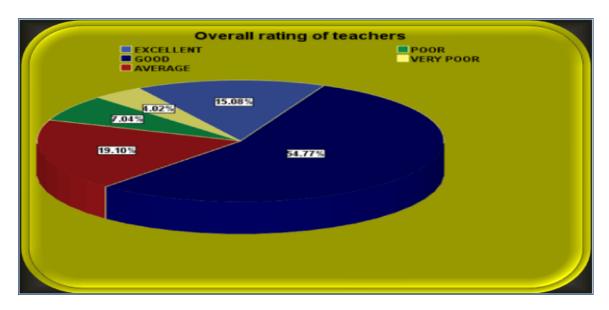

#### 6. Details Overall

| SNO | Questions                                                                                                                                           | Completely<br>Agree | Agree | Neither<br>Agree nor<br>Disagree | Disagree | Completely<br>Disagree |
|-----|-----------------------------------------------------------------------------------------------------------------------------------------------------|---------------------|-------|----------------------------------|----------|------------------------|
| 6   | Syllabi are suitable to programme/courses.                                                                                                          | 12                  | 23    | 6                                | 6        | 3                      |
| 7   | Syllabi are need based.                                                                                                                             | 10                  | 25    | 8                                | 6        | 1                      |
| 8   | The programme outcomes and course outcomes are well defined and clear to teachers and students.                                                     | 14                  | 21    | 7                                | 7        | 1                      |
| 9   | The courses/syllabi have good balance between theory and application.                                                                               | 15                  | 24    | 9                                | 2        | 0                      |
| 10  | The course/syllabi have made me interested in the subject area.                                                                                     | 11                  | 26    | 8                                | 3        | 2                      |
| 11  | The books prescribed /listed as reference materials are relevant, up to the mark and appropriate for the market of employment.                      | 10                  | 27    | 6                                | 5        | 2                      |
| 12  | I have freedom to adopt new<br>techniques/strategies of teaching such as<br>seminar, presentation, group discussion and<br>learner's participation. | 13                  | 25    | 8                                | 4        | 0                      |
| 13  | I have freedom to adopt/adapt new techniques/strategies of evaluation and assessment of students.                                                   | 10                  | 28    | 9                                | 2        | 1                      |
| 14  | The environment in the department is conducive to teaching and research                                                                             | 12                  | 25    | 7                                | 3        | 3                      |
| 15  | The administration is teacher friendly.                                                                                                             | 13                  | 22    | 8                                | 5        | 2                      |
| 16  | The institute provides equal opportunities for personal and professional growth.                                                                    | 14                  | 23    | 7                                | 4        | 2                      |
| 17  | The institute ensures effective curriculum delivery and provides conducive environment                                                              | 15                  | 24    | 6                                | 3        | 2                      |

#### **Graphical Presentation of Teacher Feedback Analysis 2021-22**