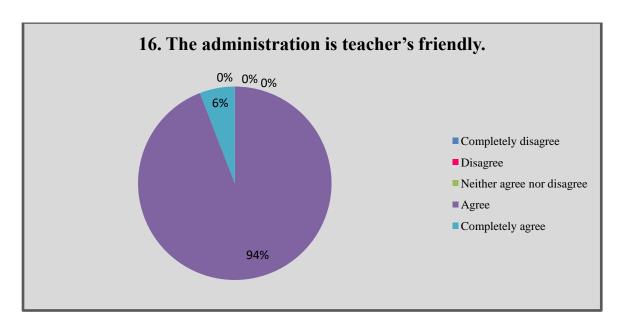

#### 6. Details Overall

| SNO | Questions                                                                                                                                           | Completely<br>Agree | Agree | Neither<br>Agree nor<br>Disagree | Disagree | Completely<br>Disagree |
|-----|-----------------------------------------------------------------------------------------------------------------------------------------------------|---------------------|-------|----------------------------------|----------|------------------------|
| 6   | Syllabi are suitable to programme/courses.                                                                                                          | 12                  | 23    | 6                                | 6        | 3                      |
| 7   | Syllabi are need based.                                                                                                                             | 10                  | 25    | 8                                | 6        | 1                      |
| 8   | The programme outcomes and course outcomes are well defined and clear to teachers and students.                                                     | 14                  | 21    | 7                                | 7        | 1                      |
| 9   | The courses/syllabi have good balance between theory and application.                                                                               | 15                  | 24    | 9                                | 2        | 0                      |
| 10  | The course/syllabi have made me interested in the subject area.                                                                                     | 11                  | 26    | 8                                | 3        | 2                      |
| 11  | The books prescribed /listed as reference materials are relevant, up to the mark and appropriate for the market of employment.                      | 10                  | 27    | 6                                | 5        | 2                      |
| 12  | I have freedom to adopt new<br>techniques/strategies of teaching such as<br>seminar, presentation, group discussion and<br>learner's participation. | 13                  | 25    | 8                                | 4        | 0                      |
| 13  | I have freedom to adopt/adapt new techniques/strategies of evaluation and assessment of students.                                                   | 10                  | 28    | 9                                | 2        | 1                      |
| 14  | The environment in the department is conducive to teaching and research                                                                             | 12                  | 25    | 7                                | 3        | 3                      |
| 15  | The administration is teacher friendly.                                                                                                             | 13                  | 22    | 8                                | 5        | 2                      |
| 16  | The institute provides equal opportunities for personal and professional growth.                                                                    | 14                  | 23    | 7                                | 4        | 2                      |
| 17  | The institute ensures effective curriculum delivery and provides conducive environment                                                              | 15                  | 24    | 6                                | 3        | 2                      |