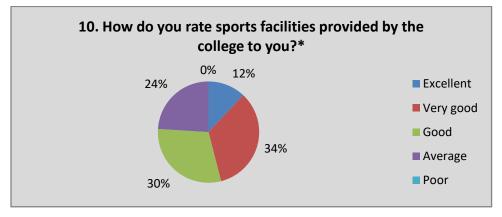

### Alumni Feedback Analysis 2021-22

Alumni response in percentage

|    | Question                                                                     | •         | Yes       |      | No      |      |
|----|------------------------------------------------------------------------------|-----------|-----------|------|---------|------|
| 1  | Do you feel proud to be associated with the college as an alumnus?*          | 100%      |           | 00%  |         |      |
| 2  | Do you feel that adequate knowledge was gained during your course of study?* |           | 94%       |      | 06%     |      |
| 3  | Is knowledge gained in the college relevant to your present job?*            | 100%      |           |      | 00%     |      |
| 4  | Were the teachers in the college cooperative?*                               |           | 100%      |      | 00%     | 1    |
| 5  | Were your grievances handled properly?*                                      |           | 92%       |      | 08%     |      |
| 6  | Are you willing to contribute to the development of the college?*            | 100%      |           | 00%  |         |      |
|    |                                                                              | Excellent | Very good | Good | Average | Poor |
| 7  | How do you rate the student-teacher relationship in the college?*            | 43%       | 48%       | 09%  | 00%     | 00%  |
| 8  | How do you rate library facilities provided by the college to you?*          | 06%       | 31%       | 43%  | 20%     | 00%  |
| 9  | How do you rate laboratory facilities provided by the college to you?*       | 47%       | 53%       | 00%  | 00%     | 00%  |
| 10 | How do you rate sports facilities provided by the college to you?*           | 09%       | 14%       | 43%  | 34%     | 00%  |
| 11 | How do you rate extra-curricular activities of the college?*                 | 09%       | 34%       | 43%  | 14%     | 00%  |