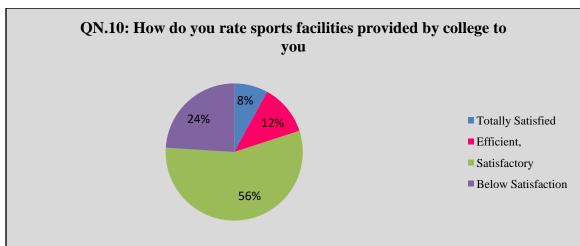

### Alumni Feedback Analysis 2021-22

Alumni response in percentage

|    | Question                                                                     | •         | Yes       |      | No      |      |
|----|------------------------------------------------------------------------------|-----------|-----------|------|---------|------|
| 1  | Do you feel proud to be associated with the college as an alumnus?*          | 100%      |           | 00%  |         |      |
| 2  | Do you feel that adequate knowledge was gained during your course of study?* |           | 94%       |      | 06%     |      |
| 3  | Is knowledge gained in the college relevant to your present job?*            | 100%      |           |      | 00%     |      |
| 4  | Were the teachers in the college cooperative?*                               |           | 100%      |      | 00%     | 1    |
| 5  | Were your grievances handled properly?*                                      |           | 92%       |      | 08%     |      |
| 6  | Are you willing to contribute to the development of the college?*            | 100%      |           | 00%  |         |      |
|    |                                                                              | Excellent | Very good | Good | Average | Poor |
| 7  | How do you rate the student-teacher relationship in the college?*            | 43%       | 48%       | 09%  | 00%     | 00%  |
| 8  | How do you rate library facilities provided by the college to you?*          | 06%       | 31%       | 43%  | 20%     | 00%  |
| 9  | How do you rate laboratory facilities provided by the college to you?*       | 47%       | 53%       | 00%  | 00%     | 00%  |
| 10 | How do you rate sports facilities provided by the college to you?*           | 09%       | 14%       | 43%  | 34%     | 00%  |
| 11 | How do you rate extra-curricular activities of the college?*                 | 09%       | 34%       | 43%  | 14%     | 00%  |