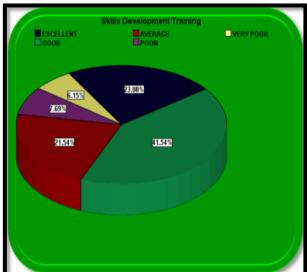

### **Graphical Presentation of Alumni Feedback Analysis 2021-22**

### Jaywanti Haksar Government Post Graduate College, Betul (MP)

#### Jaywanti Haksar Government Post Graduate College, Betul (MP)