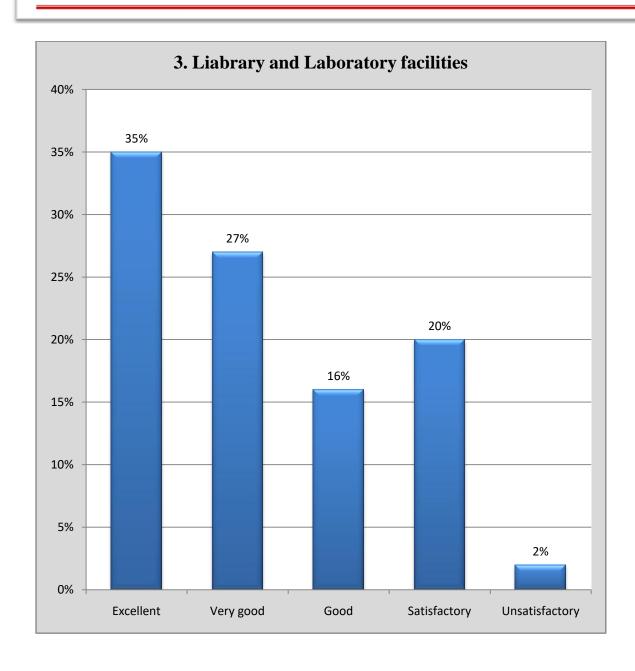

### Alumni Feedback Analysis 2021-22

Alumni response in percentage

|    | Question                                                                     | •         | Yes       |      | No      |      |
|----|------------------------------------------------------------------------------|-----------|-----------|------|---------|------|
| 1  | Do you feel proud to be associated with the college as an alumnus?*          | 100%      |           | 00%  |         |      |
| 2  | Do you feel that adequate knowledge was gained during your course of study?* |           | 94%       |      | 06%     |      |
| 3  | Is knowledge gained in the college relevant to your present job?*            | 100%      |           |      | 00%     |      |
| 4  | Were the teachers in the college cooperative?*                               |           | 100%      |      | 00%     | 1    |
| 5  | Were your grievances handled properly?*                                      |           | 92%       |      | 08%     |      |
| 6  | Are you willing to contribute to the development of the college?*            | 100%      |           | 00%  |         |      |
|    |                                                                              | Excellent | Very good | Good | Average | Poor |
| 7  | How do you rate the student-teacher relationship in the college?*            | 43%       | 48%       | 09%  | 00%     | 00%  |
| 8  | How do you rate library facilities provided by the college to you?*          | 06%       | 31%       | 43%  | 20%     | 00%  |
| 9  | How do you rate laboratory facilities provided by the college to you?*       | 47%       | 53%       | 00%  | 00%     | 00%  |
| 10 | How do you rate sports facilities provided by the college to you?*           | 09%       | 14%       | 43%  | 34%     | 00%  |
| 11 | How do you rate extra-curricular activities of the college?*                 | 09%       | 34%       | 43%  | 14%     | 00%  |