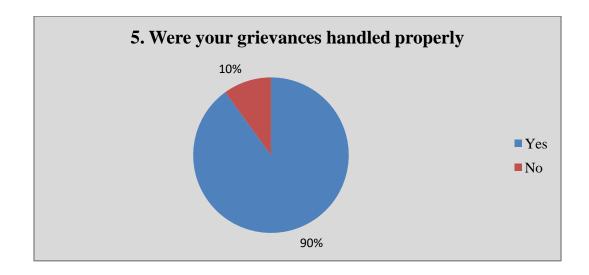

### Alumni Feedback Analysis 2021-22

Alumni response in percentage

|    | Question                                                                     | •         | Yes       |      | No      |      |
|----|------------------------------------------------------------------------------|-----------|-----------|------|---------|------|
| 1  | Do you feel proud to be associated with the college as an alumnus?*          | 100%      |           | 00%  |         |      |
| 2  | Do you feel that adequate knowledge was gained during your course of study?* |           | 94%       |      | 06%     |      |
| 3  | Is knowledge gained in the college relevant to your present job?*            | 100%      |           |      | 00%     |      |
| 4  | Were the teachers in the college cooperative?*                               |           | 100%      |      | 00%     | 1    |
| 5  | Were your grievances handled properly?*                                      |           | 92%       |      | 08%     |      |
| 6  | Are you willing to contribute to the development of the college?*            | 100%      |           | 00%  |         |      |
|    |                                                                              | Excellent | Very good | Good | Average | Poor |
| 7  | How do you rate the student-teacher relationship in the college?*            | 43%       | 48%       | 09%  | 00%     | 00%  |
| 8  | How do you rate library facilities provided by the college to you?*          | 06%       | 31%       | 43%  | 20%     | 00%  |
| 9  | How do you rate laboratory facilities provided by the college to you?*       | 47%       | 53%       | 00%  | 00%     | 00%  |
| 10 | How do you rate sports facilities provided by the college to you?*           | 09%       | 14%       | 43%  | 34%     | 00%  |
| 11 | How do you rate extra-curricular activities of the college?*                 | 09%       | 34%       | 43%  | 14%     | 00%  |