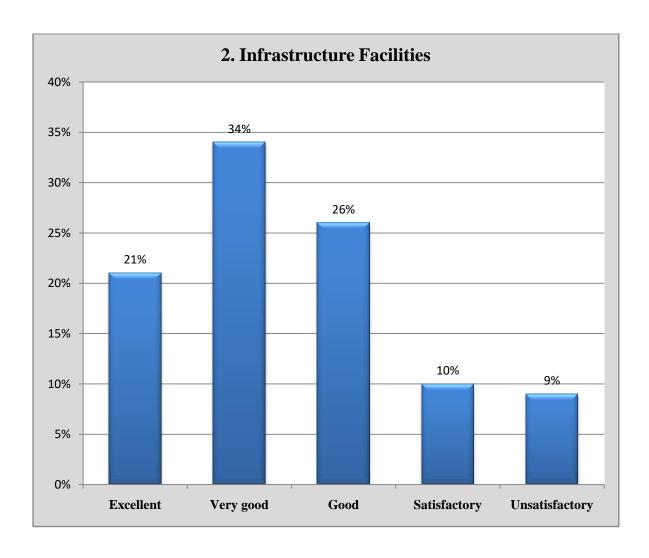

### Alumni Feedback Analysis 2021-22

Alumni response in percentage

|    | Question                                                                     | •         | Yes       |      | No      |      |
|----|------------------------------------------------------------------------------|-----------|-----------|------|---------|------|
| 1  | Do you feel proud to be associated with the college as an alumnus?*          | 100%      |           | 00%  |         |      |
| 2  | Do you feel that adequate knowledge was gained during your course of study?* |           | 94%       |      | 06%     |      |
| 3  | Is knowledge gained in the college relevant to your present job?*            | 100%      |           |      | 00%     |      |
| 4  | Were the teachers in the college cooperative?*                               |           | 100%      |      | 00%     | 1    |
| 5  | Were your grievances handled properly?*                                      |           | 92%       |      | 08%     |      |
| 6  | Are you willing to contribute to the development of the college?*            | 100%      |           | 00%  |         |      |
|    |                                                                              | Excellent | Very good | Good | Average | Poor |
| 7  | How do you rate the student-teacher relationship in the college?*            | 43%       | 48%       | 09%  | 00%     | 00%  |
| 8  | How do you rate library facilities provided by the college to you?*          | 06%       | 31%       | 43%  | 20%     | 00%  |
| 9  | How do you rate laboratory facilities provided by the college to you?*       | 47%       | 53%       | 00%  | 00%     | 00%  |
| 10 | How do you rate sports facilities provided by the college to you?*           | 09%       | 14%       | 43%  | 34%     | 00%  |
| 11 | How do you rate extra-curricular activities of the college?*                 | 09%       | 34%       | 43%  | 14%     | 00%  |