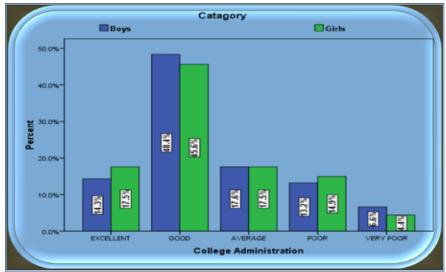

### **Graphical Presentation of Alumni Feedback Analysis 2021-22**

### Jaywanti Haksar Government Post Graduate College, Betul (MP)