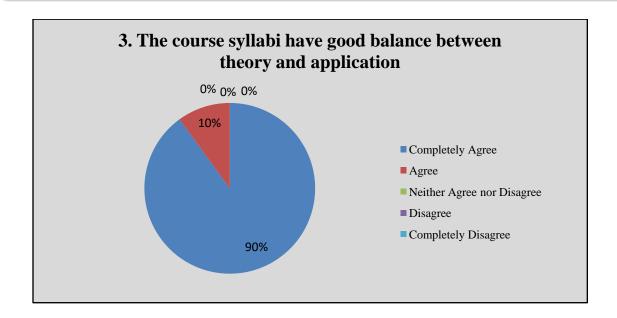

#### 6. Details Overall

| SNO | Questions                                                                                                                                           | Completely<br>Agree | Agree | Neither<br>Agree nor<br>Disagree | Disagree | Completely<br>Disagree |
|-----|-----------------------------------------------------------------------------------------------------------------------------------------------------|---------------------|-------|----------------------------------|----------|------------------------|
| 6   | Syllabi are suitable to programme/courses.                                                                                                          | 12                  | 23    | 6                                | 6        | 3                      |
| 7   | Syllabi are need based.                                                                                                                             | 10                  | 25    | 8                                | 6        | 1                      |
| 8   | The programme outcomes and course outcomes are well defined and clear to teachers and students.                                                     | 14                  | 21    | 7                                | 7        | 1                      |
| 9   | The courses/syllabi have good balance between theory and application.                                                                               | 15                  | 24    | 9                                | 2        | 0                      |
| 10  | The course/syllabi have made me interested in the subject area.                                                                                     | 11                  | 26    | 8                                | 3        | 2                      |
| 11  | The books prescribed /listed as reference materials are relevant, up to the mark and appropriate for the market of employment.                      | 10                  | 27    | 6                                | 5        | 2                      |
| 12  | I have freedom to adopt new<br>techniques/strategies of teaching such as<br>seminar, presentation, group discussion and<br>learner's participation. | 13                  | 25    | 8                                | 4        | 0                      |
| 13  | I have freedom to adopt/adapt new techniques/strategies of evaluation and assessment of students.                                                   | 10                  | 28    | 9                                | 2        | 1                      |
| 14  | The environment in the department is conducive to teaching and research                                                                             | 12                  | 25    | 7                                | 3        | 3                      |
| 15  | The administration is teacher friendly.                                                                                                             | 13                  | 22    | 8                                | 5        | 2                      |
| 16  | The institute provides equal opportunities for personal and professional growth.                                                                    | 14                  | 23    | 7                                | 4        | 2                      |
| 17  | The institute ensures effective curriculum delivery and provides conducive environment                                                              | 15                  | 24    | 6                                | 3        | 2                      |