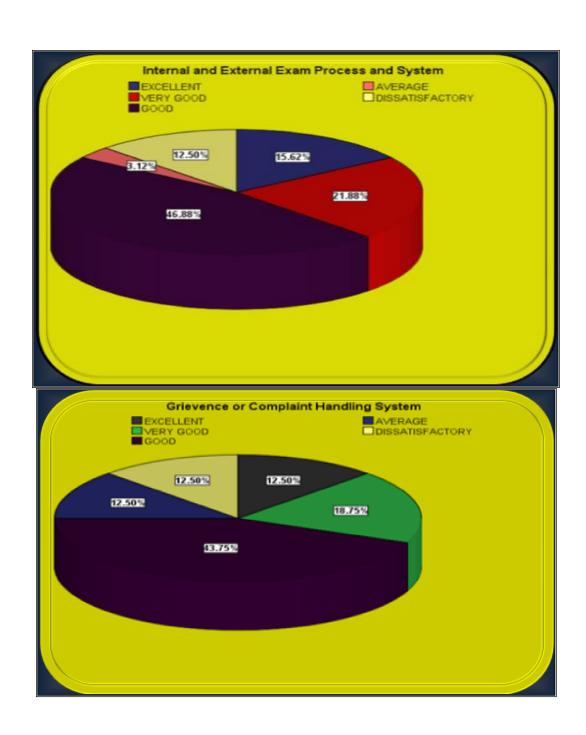

### **Graphical Presentation of Alumni Feedback Analysis 2021-22**

### Jaywanti Haksar Government Post Graduate College, Betul (MP)

#### Jaywanti Haksar Government Post Graduate College, Betul (MP)