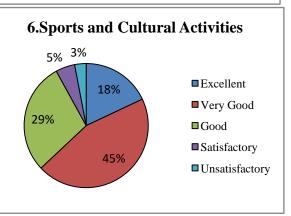

### Alumni Feedback Analysis 2021-22

Alumni response in percentage

|    | Question                                                                     | •         | Yes       |      | No      |      |
|----|------------------------------------------------------------------------------|-----------|-----------|------|---------|------|
| 1  | Do you feel proud to be associated with the college as an alumnus?*          | 100%      |           | 00%  |         |      |
| 2  | Do you feel that adequate knowledge was gained during your course of study?* |           | 94%       |      | 06%     |      |
| 3  | Is knowledge gained in the college relevant to your present job?*            | 100%      |           |      | 00%     |      |
| 4  | Were the teachers in the college cooperative?*                               |           | 100%      |      | 00%     | 1    |
| 5  | Were your grievances handled properly?*                                      |           | 92%       |      | 08%     |      |
| 6  | Are you willing to contribute to the development of the college?*            | 100%      |           | 00%  |         |      |
|    |                                                                              | Excellent | Very good | Good | Average | Poor |
| 7  | How do you rate the student-teacher relationship in the college?*            | 43%       | 48%       | 09%  | 00%     | 00%  |
| 8  | How do you rate library facilities provided by the college to you?*          | 06%       | 31%       | 43%  | 20%     | 00%  |
| 9  | How do you rate laboratory facilities provided by the college to you?*       | 47%       | 53%       | 00%  | 00%     | 00%  |
| 10 | How do you rate sports facilities provided by the college to you?*           | 09%       | 14%       | 43%  | 34%     | 00%  |
| 11 | How do you rate extra-curricular activities of the college?*                 | 09%       | 34%       | 43%  | 14%     | 00%  |