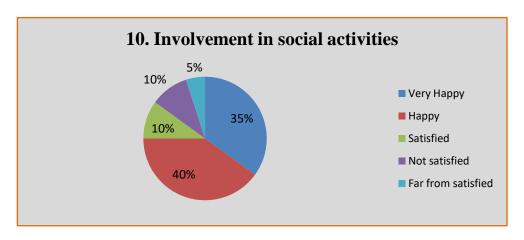

### Alumni Feedback Analysis 2021-22

Alumni response in percentage

|    | Question                                                                     | •         | Yes       |      | No      |      |
|----|------------------------------------------------------------------------------|-----------|-----------|------|---------|------|
| 1  | Do you feel proud to be associated with the college as an alumnus?*          | 100%      |           | 00%  |         |      |
| 2  | Do you feel that adequate knowledge was gained during your course of study?* |           | 94%       |      | 06%     |      |
| 3  | Is knowledge gained in the college relevant to your present job?*            | 100%      |           |      | 00%     |      |
| 4  | Were the teachers in the college cooperative?*                               |           | 100%      |      | 00%     | 1    |
| 5  | Were your grievances handled properly?*                                      |           | 92%       |      | 08%     |      |
| 6  | Are you willing to contribute to the development of the college?*            | 100%      |           | 00%  |         |      |
|    |                                                                              | Excellent | Very good | Good | Average | Poor |
| 7  | How do you rate the student-teacher relationship in the college?*            | 43%       | 48%       | 09%  | 00%     | 00%  |
| 8  | How do you rate library facilities provided by the college to you?*          | 06%       | 31%       | 43%  | 20%     | 00%  |
| 9  | How do you rate laboratory facilities provided by the college to you?*       | 47%       | 53%       | 00%  | 00%     | 00%  |
| 10 | How do you rate sports facilities provided by the college to you?*           | 09%       | 14%       | 43%  | 34%     | 00%  |
| 11 | How do you rate extra-curricular activities of the college?*                 | 09%       | 34%       | 43%  | 14%     | 00%  |