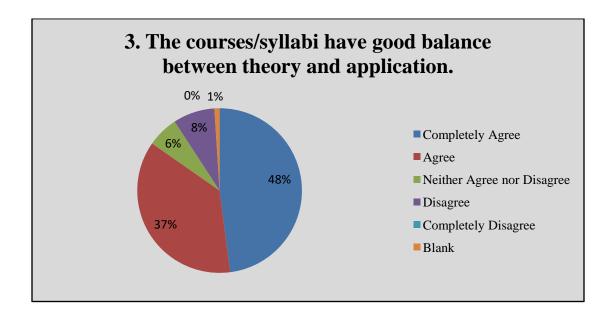

#### 6. Details Overall

| SNO | Questions                                                                                                                                           | Completely<br>Agree | Agree | Neither<br>Agree nor<br>Disagree | Disagree | Completely<br>Disagree |
|-----|-----------------------------------------------------------------------------------------------------------------------------------------------------|---------------------|-------|----------------------------------|----------|------------------------|
| 6   | Syllabi are suitable to programme/courses.                                                                                                          | 12                  | 23    | 6                                | 6        | 3                      |
| 7   | Syllabi are need based.                                                                                                                             | 10                  | 25    | 8                                | 6        | 1                      |
| 8   | The programme outcomes and course outcomes are well defined and clear to teachers and students.                                                     | 14                  | 21    | 7                                | 7        | 1                      |
| 9   | The courses/syllabi have good balance between theory and application.                                                                               | 15                  | 24    | 9                                | 2        | 0                      |
| 10  | The course/syllabi have made me interested in the subject area.                                                                                     | 11                  | 26    | 8                                | 3        | 2                      |
| 11  | The books prescribed /listed as reference materials are relevant, up to the mark and appropriate for the market of employment.                      | 10                  | 27    | 6                                | 5        | 2                      |
| 12  | I have freedom to adopt new<br>techniques/strategies of teaching such as<br>seminar, presentation, group discussion and<br>learner's participation. | 13                  | 25    | 8                                | 4        | 0                      |
| 13  | I have freedom to adopt/adapt new techniques/strategies of evaluation and assessment of students.                                                   | 10                  | 28    | 9                                | 2        | 1                      |
| 14  | The environment in the department is conducive to teaching and research                                                                             | 12                  | 25    | 7                                | 3        | 3                      |
| 15  | The administration is teacher friendly.                                                                                                             | 13                  | 22    | 8                                | 5        | 2                      |
| 16  | The institute provides equal opportunities for personal and professional growth.                                                                    | 14                  | 23    | 7                                | 4        | 2                      |
| 17  | The institute ensures effective curriculum delivery and provides conducive environment                                                              | 15                  | 24    | 6                                | 3        | 2                      |