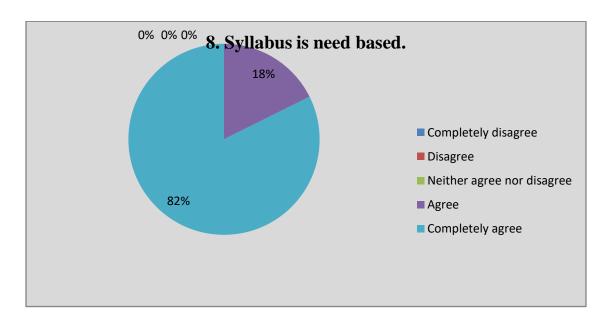

#### 6. Details Overall

| SNO | Questions                                                                                                                                           | Completely<br>Agree | Agree | Neither<br>Agree nor<br>Disagree | Disagree | Completely<br>Disagree |
|-----|-----------------------------------------------------------------------------------------------------------------------------------------------------|---------------------|-------|----------------------------------|----------|------------------------|
| 6   | Syllabi are suitable to programme/courses.                                                                                                          | 12                  | 23    | 6                                | 6        | 3                      |
| 7   | Syllabi are need based.                                                                                                                             | 10                  | 25    | 8                                | 6        | 1                      |
| 8   | The programme outcomes and course outcomes are well defined and clear to teachers and students.                                                     | 14                  | 21    | 7                                | 7        | 1                      |
| 9   | The courses/syllabi have good balance between theory and application.                                                                               | 15                  | 24    | 9                                | 2        | 0                      |
| 10  | The course/syllabi have made me interested in the subject area.                                                                                     | 11                  | 26    | 8                                | 3        | 2                      |
| 11  | The books prescribed /listed as reference materials are relevant, up to the mark and appropriate for the market of employment.                      | 10                  | 27    | 6                                | 5        | 2                      |
| 12  | I have freedom to adopt new<br>techniques/strategies of teaching such as<br>seminar, presentation, group discussion and<br>learner's participation. | 13                  | 25    | 8                                | 4        | 0                      |
| 13  | I have freedom to adopt/adapt new techniques/strategies of evaluation and assessment of students.                                                   | 10                  | 28    | 9                                | 2        | 1                      |
| 14  | The environment in the department is conducive to teaching and research                                                                             | 12                  | 25    | 7                                | 3        | 3                      |
| 15  | The administration is teacher friendly.                                                                                                             | 13                  | 22    | 8                                | 5        | 2                      |
| 16  | The institute provides equal opportunities for personal and professional growth.                                                                    | 14                  | 23    | 7                                | 4        | 2                      |
| 17  | The institute ensures effective curriculum delivery and provides conducive environment                                                              | 15                  | 24    | 6                                | 3        | 2                      |