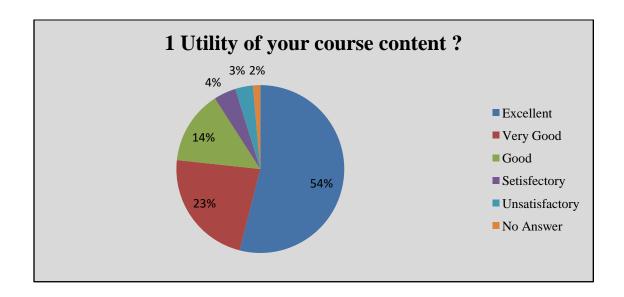

### **Student Feedback Analysis Report 2021-22**

No. of Students: 3008

| Q.<br>No | Question                                                                      | Excellent | Very Good | Good | Satisfactory | Un<br>satisfactory | No<br>Answer |
|----------|-------------------------------------------------------------------------------|-----------|-----------|------|--------------|--------------------|--------------|
| 1        | Utility of your course content                                                | 1112      | 572       | 948  | 238          | 50                 | 88           |
| 2        | Participation of students in teaching learning process                        | 880       | 720       | 1013 | 263          | 46                 | 86           |
| 3        | Use of innovative techniques (ICT, Power Point Presentation etc.) in teaching | 717       | 593       | 1025 | 427          | 139                | 107          |
| 4        | How would you rate the teaching<br>Learning process of your college?          | 1092      | 644       | 833  | 258          | 72                 | 109          |

#### **Graphical Presentation of Student Feedback Analysis 2021-22**