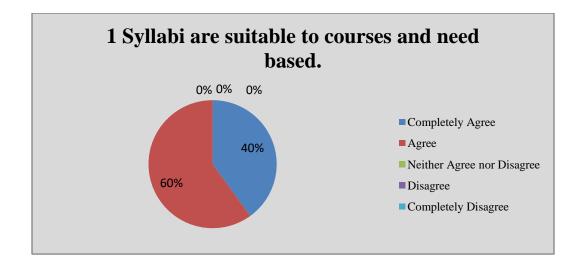

#### 6. Details Overall

| SNO | Questions                                                                                                                                           | Completely<br>Agree | Agree | Neither<br>Agree nor<br>Disagree | Disagree | Completely<br>Disagree |
|-----|-----------------------------------------------------------------------------------------------------------------------------------------------------|---------------------|-------|----------------------------------|----------|------------------------|
| 6   | Syllabi are suitable to programme/courses.                                                                                                          | 12                  | 23    | 6                                | 6        | 3                      |
| 7   | Syllabi are need based.                                                                                                                             | 10                  | 25    | 8                                | 6        | 1                      |
| 8   | The programme outcomes and course outcomes are well defined and clear to teachers and students.                                                     | 14                  | 21    | 7                                | 7        | 1                      |
| 9   | The courses/syllabi have good balance between theory and application.                                                                               | 15                  | 24    | 9                                | 2        | 0                      |
| 10  | The course/syllabi have made me interested in the subject area.                                                                                     | 11                  | 26    | 8                                | 3        | 2                      |
| 11  | The books prescribed /listed as reference materials are relevant, up to the mark and appropriate for the market of employment.                      | 10                  | 27    | 6                                | 5        | 2                      |
| 12  | I have freedom to adopt new<br>techniques/strategies of teaching such as<br>seminar, presentation, group discussion and<br>learner's participation. | 13                  | 25    | 8                                | 4        | 0                      |
| 13  | I have freedom to adopt/adapt new techniques/strategies of evaluation and assessment of students.                                                   | 10                  | 28    | 9                                | 2        | 1                      |
| 14  | The environment in the department is conducive to teaching and research                                                                             | 12                  | 25    | 7                                | 3        | 3                      |
| 15  | The administration is teacher friendly.                                                                                                             | 13                  | 22    | 8                                | 5        | 2                      |
| 16  | The institute provides equal opportunities for personal and professional growth.                                                                    | 14                  | 23    | 7                                | 4        | 2                      |
| 17  | The institute ensures effective curriculum delivery and provides conducive environment                                                              | 15                  | 24    | 6                                | 3        | 2                      |