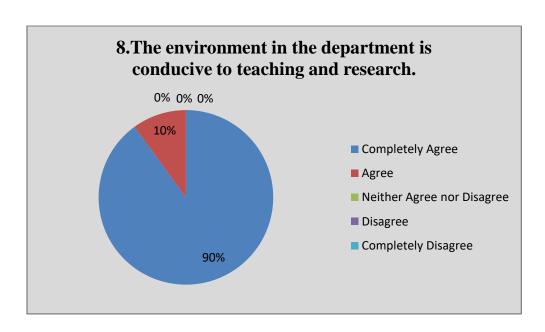

#### 6. Details Overall

| SNO | Questions                                                                                                                                           | Completely<br>Agree | Agree | Neither<br>Agree nor<br>Disagree | Disagree | Completely<br>Disagree |
|-----|-----------------------------------------------------------------------------------------------------------------------------------------------------|---------------------|-------|----------------------------------|----------|------------------------|
| 6   | Syllabi are suitable to programme/courses.                                                                                                          | 12                  | 23    | 6                                | 6        | 3                      |
| 7   | Syllabi are need based.                                                                                                                             | 10                  | 25    | 8                                | 6        | 1                      |
| 8   | The programme outcomes and course outcomes are well defined and clear to teachers and students.                                                     | 14                  | 21    | 7                                | 7        | 1                      |
| 9   | The courses/syllabi have good balance between theory and application.                                                                               | 15                  | 24    | 9                                | 2        | 0                      |
| 10  | The course/syllabi have made me interested in the subject area.                                                                                     | 11                  | 26    | 8                                | 3        | 2                      |
| 11  | The books prescribed /listed as reference materials are relevant, up to the mark and appropriate for the market of employment.                      | 10                  | 27    | 6                                | 5        | 2                      |
| 12  | I have freedom to adopt new<br>techniques/strategies of teaching such as<br>seminar, presentation, group discussion and<br>learner's participation. | 13                  | 25    | 8                                | 4        | 0                      |
| 13  | I have freedom to adopt/adapt new techniques/strategies of evaluation and assessment of students.                                                   | 10                  | 28    | 9                                | 2        | 1                      |
| 14  | The environment in the department is conducive to teaching and research                                                                             | 12                  | 25    | 7                                | 3        | 3                      |
| 15  | The administration is teacher friendly.                                                                                                             | 13                  | 22    | 8                                | 5        | 2                      |
| 16  | The institute provides equal opportunities for personal and professional growth.                                                                    | 14                  | 23    | 7                                | 4        | 2                      |
| 17  | The institute ensures effective curriculum delivery and provides conducive environment                                                              | 15                  | 24    | 6                                | 3        | 2                      |