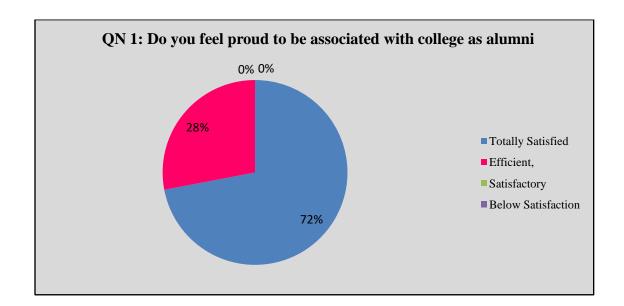

### Alumni Feedback Analysis 2021-22

Alumni response in percentage

|    | Question                                                                     | •         | Yes       |      | No      |      |
|----|------------------------------------------------------------------------------|-----------|-----------|------|---------|------|
| 1  | Do you feel proud to be associated with the college as an alumnus?*          | 100%      |           | 00%  |         |      |
| 2  | Do you feel that adequate knowledge was gained during your course of study?* |           | 94%       |      | 06%     |      |
| 3  | Is knowledge gained in the college relevant to your present job?*            | 100%      |           |      | 00%     |      |
| 4  | Were the teachers in the college cooperative?*                               |           | 100%      |      | 00%     | 1    |
| 5  | Were your grievances handled properly?*                                      |           | 92%       |      | 08%     |      |
| 6  | Are you willing to contribute to the development of the college?*            | 100%      |           | 00%  |         |      |
|    |                                                                              | Excellent | Very good | Good | Average | Poor |
| 7  | How do you rate the student-teacher relationship in the college?*            | 43%       | 48%       | 09%  | 00%     | 00%  |
| 8  | How do you rate library facilities provided by the college to you?*          | 06%       | 31%       | 43%  | 20%     | 00%  |
| 9  | How do you rate laboratory facilities provided by the college to you?*       | 47%       | 53%       | 00%  | 00%     | 00%  |
| 10 | How do you rate sports facilities provided by the college to you?*           | 09%       | 14%       | 43%  | 34%     | 00%  |
| 11 | How do you rate extra-curricular activities of the college?*                 | 09%       | 34%       | 43%  | 14%     | 00%  |

### **Graphical Presentation of Alumni Feedback Analysis 2021-22**