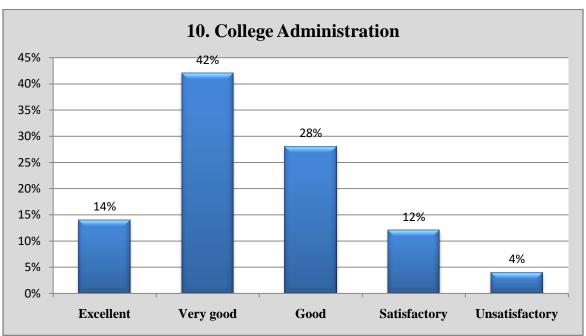

### Alumni Feedback Analysis 2021-22

Alumni response in percentage

|    | Question                                                                     | •         | Yes       |      | No      |      |
|----|------------------------------------------------------------------------------|-----------|-----------|------|---------|------|
| 1  | Do you feel proud to be associated with the college as an alumnus?*          | 100%      |           | 00%  |         |      |
| 2  | Do you feel that adequate knowledge was gained during your course of study?* |           | 94%       |      | 06%     |      |
| 3  | Is knowledge gained in the college relevant to your present job?*            | 100%      |           |      | 00%     |      |
| 4  | Were the teachers in the college cooperative?*                               |           | 100%      |      | 00%     | 1    |
| 5  | Were your grievances handled properly?*                                      |           | 92%       |      | 08%     |      |
| 6  | Are you willing to contribute to the development of the college?*            | 100%      |           | 00%  |         |      |
|    |                                                                              | Excellent | Very good | Good | Average | Poor |
| 7  | How do you rate the student-teacher relationship in the college?*            | 43%       | 48%       | 09%  | 00%     | 00%  |
| 8  | How do you rate library facilities provided by the college to you?*          | 06%       | 31%       | 43%  | 20%     | 00%  |
| 9  | How do you rate laboratory facilities provided by the college to you?*       | 47%       | 53%       | 00%  | 00%     | 00%  |
| 10 | How do you rate sports facilities provided by the college to you?*           | 09%       | 14%       | 43%  | 34%     | 00%  |
| 11 | How do you rate extra-curricular activities of the college?*                 | 09%       | 34%       | 43%  | 14%     | 00%  |