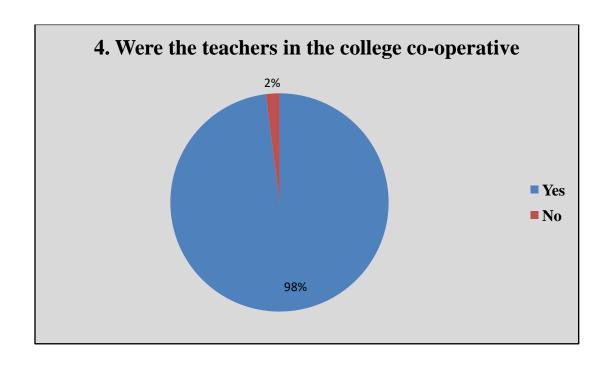

### Alumni Feedback Analysis 2021-22

Alumni response in percentage

|    | Question                                                                     | •         | Yes       |      | No      |      |
|----|------------------------------------------------------------------------------|-----------|-----------|------|---------|------|
| 1  | Do you feel proud to be associated with the college as an alumnus?*          | 100%      |           | 00%  |         |      |
| 2  | Do you feel that adequate knowledge was gained during your course of study?* |           | 94%       |      | 06%     |      |
| 3  | Is knowledge gained in the college relevant to your present job?*            | 100%      |           |      | 00%     |      |
| 4  | Were the teachers in the college cooperative?*                               |           | 100%      |      | 00%     | 1    |
| 5  | Were your grievances handled properly?*                                      |           | 92%       |      | 08%     |      |
| 6  | Are you willing to contribute to the development of the college?*            | 100%      |           | 00%  |         |      |
|    |                                                                              | Excellent | Very good | Good | Average | Poor |
| 7  | How do you rate the student-teacher relationship in the college?*            | 43%       | 48%       | 09%  | 00%     | 00%  |
| 8  | How do you rate library facilities provided by the college to you?*          | 06%       | 31%       | 43%  | 20%     | 00%  |
| 9  | How do you rate laboratory facilities provided by the college to you?*       | 47%       | 53%       | 00%  | 00%     | 00%  |
| 10 | How do you rate sports facilities provided by the college to you?*           | 09%       | 14%       | 43%  | 34%     | 00%  |
| 11 | How do you rate extra-curricular activities of the college?*                 | 09%       | 34%       | 43%  | 14%     | 00%  |

### **Graphical Presentation of Alumni Feedback Analysis 2021-22**