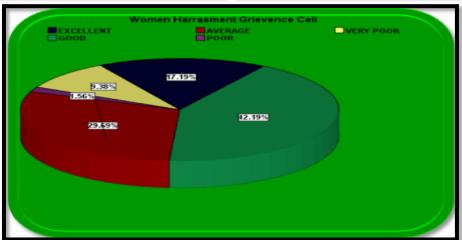

| 5       | 2.44 | 1.097          |
| Cleanliness                            | 65 | 1       | 5       | 2.32 | 1.187          |
| NSSandNCC                              | 64 | 1       | 4       | 1.73 | .802           |
| Valid N (listwise)                     | 51 |         |         |      |                |



## Jaywanti Haksar Government Post Graduate College, Betul (MP)



Office: Civil Lines, Betul- 460001 Tel: 07141- 234244
E-mail: hegjhpgcbet@mp.gov.inWebsite: www.jhgovtbetul.com

# **Graphical Presentation of Parent Feedback Analysis** 2018-19











## Jaywanti Haksar Government Post Graduate College, Betul (MP)













## Jaywanti Haksar Government Post Graduate College, Betul (MP)













## Jaywanti Haksar Government Post Graduate College, Betul (MP)















## Jaywanti Haksar Government Post Graduate College, Betul (MP)

Office: Civil Lines, Betul- 460001 Tel: 07141- 234244
E-mail: hegjhpgcbet@mp.gov.inWebsite: www.jhgovtbetul.com



## J.H. GOVT. P.G. COLLEGE BETUL (M.P.) 460001

पालक/अभिभावक सर्वेक्षण फॉर्म

माननीय पालक/अभिभावक,

प्राथमिक जानकारी

जयवन्ती हॉक्सर शासकीय रनातकोत्तर महाविद्यालय जिले का अग्रणी महाविद्यालय होने के साथ—साथ प्रदेश का दूसरा सर्वाधिक प्रवेशित छात्रों वाला महाविद्यालय है। इस सर्वक्षण के द्वारा महाविद्यालयीन सुविधाओं / गतिविधियों के बारे में सादर आमंत्रित है, जो महाविद्यालय के स्थापित लक्ष्यों की प्राप्ति हेतु निरंतर चलने वाली विकास यात्रा के पथ पर हमारा मार्गदर्शन करेगी।

कृपया निम्नलिखित प्रारुप में अपनी जानकारी भरें व अपनी राय के उचित विकल्प का चुनाव ( 🗹) के द्वारा करें:--

# 1. अभिभावक / पालक का नाम : 2. व