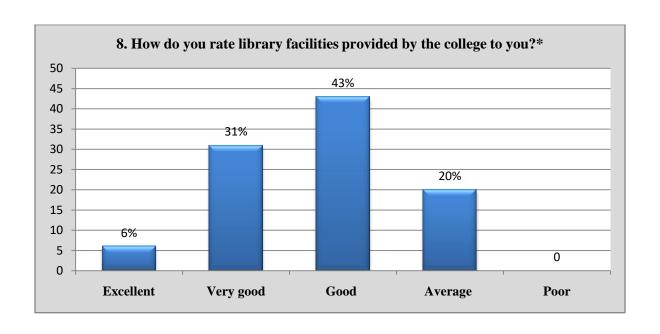

### Alumni Feedback Analysis 2021-22

Alumni response in percentage

|    | Question                                                                     | •         | Yes       |      | No      |      |
|----|------------------------------------------------------------------------------|-----------|-----------|------|---------|------|
| 1  | Do you feel proud to be associated with the college as an alumnus?*          | 100%      |           | 00%  |         |      |
| 2  | Do you feel that adequate knowledge was gained during your course of study?* |           | 94%       |      | 06%     |      |
| 3  | Is knowledge gained in the college relevant to your present job?*            | 100%      |           |      | 00%     |      |
| 4  | Were the teachers in the college cooperative?*                               |           | 100%      |      | 00%     | 1    |
| 5  | Were your grievances handled properly?*                                      |           | 92%       |      | 08%     |      |
| 6  | Are you willing to contribute to the development of the college?*            | 100%      |           | 00%  |         |      |
|    |                                                                              | Excellent | Very good | Good | Average | Poor |
| 7  | How do you rate the student-teacher relationship in the college?*            | 43%       | 48%       | 09%  | 00%     | 00%  |
| 8  | How do you rate library facilities provided by the college to you?*          | 06%       | 31%       | 43%  | 20%     | 00%  |
| 9  | How do you rate laboratory facilities provided by the college to you?*       | 47%       | 53%       | 00%  | 00%     | 00%  |
| 10 | How do you rate sports facilities provided by the college to you?*           | 09%       | 14%       | 43%  | 34%     | 00%  |
| 11 | How do you rate extra-curricular activities of the college?*                 | 09%       | 34%       | 43%  | 14%     | 00%  |