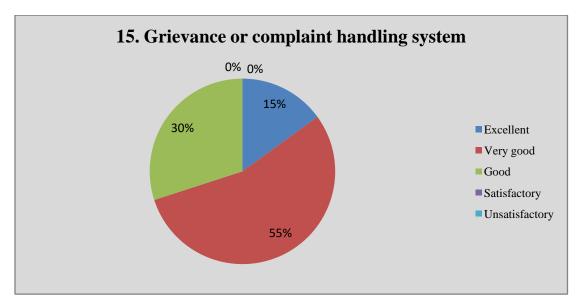

### Alumni Feedback Analysis 2021-22

Alumni response in percentage

|    | Question                                                                     | •         | Yes       |      | No      |      |
|----|------------------------------------------------------------------------------|-----------|-----------|------|---------|------|
| 1  | Do you feel proud to be associated with the college as an alumnus?*          | 100%      |           | 00%  |         |      |
| 2  | Do you feel that adequate knowledge was gained during your course of study?* |           | 94%       |      | 06%     |      |
| 3  | Is knowledge gained in the college relevant to your present job?*            | 100%      |           |      | 00%     |      |
| 4  | Were the teachers in the college cooperative?*                               |           | 100%      |      | 00%     | 1    |
| 5  | Were your grievances handled properly?*                                      |           | 92%       |      | 08%     |      |
| 6  | Are you willing to contribute to the development of the college?*            | 100%      |           | 00%  |         |      |
|    |                                                                              | Excellent | Very good | Good | Average | Poor |
| 7  | How do you rate the student-teacher relationship in the college?*            | 43%       | 48%       | 09%  | 00%     | 00%  |
| 8  | How do you rate library facilities provided by the college to you?*          | 06%       | 31%       | 43%  | 20%     | 00%  |
| 9  | How do you rate laboratory facilities provided by the college to you?*       | 47%       | 53%       | 00%  | 00%     | 00%  |
| 10 | How do you rate sports facilities provided by the college to you?*           | 09%       | 14%       | 43%  | 34%     | 00%  |
| 11 | How do you rate extra-curricular activities of the college?*                 | 09%       | 34%       | 43%  | 14%     | 00%  |