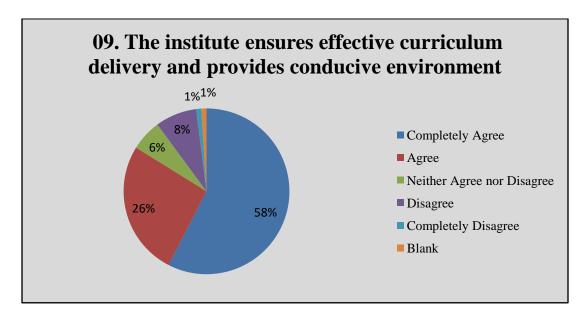

#### 6. Details Overall

| SNO | Questions                                                                                                                                           | Completely<br>Agree | Agree | Neither<br>Agree nor<br>Disagree | Disagree | Completely<br>Disagree |
|-----|-----------------------------------------------------------------------------------------------------------------------------------------------------|---------------------|-------|----------------------------------|----------|------------------------|
| 6   | Syllabi are suitable to programme/courses.                                                                                                          | 12                  | 23    | 6                                | 6        | 3                      |
| 7   | Syllabi are need based.                                                                                                                             | 10                  | 25    | 8                                | 6        | 1                      |
| 8   | The programme outcomes and course outcomes are well defined and clear to teachers and students.                                                     | 14                  | 21    | 7                                | 7        | 1                      |
| 9   | The courses/syllabi have good balance between theory and application.                                                                               | 15                  | 24    | 9                                | 2        | 0                      |
| 10  | The course/syllabi have made me interested in the subject area.                                                                                     | 11                  | 26    | 8                                | 3        | 2                      |
| 11  | The books prescribed /listed as reference materials are relevant, up to the mark and appropriate for the market of employment.                      | 10                  | 27    | 6                                | 5        | 2                      |
| 12  | I have freedom to adopt new<br>techniques/strategies of teaching such as<br>seminar, presentation, group discussion and<br>learner's participation. | 13                  | 25    | 8                                | 4        | 0                      |
| 13  | I have freedom to adopt/adapt new techniques/strategies of evaluation and assessment of students.                                                   | 10                  | 28    | 9                                | 2        | 1                      |
| 14  | The environment in the department is conducive to teaching and research                                                                             | 12                  | 25    | 7                                | 3        | 3                      |
| 15  | The administration is teacher friendly.                                                                                                             | 13                  | 22    | 8                                | 5        | 2                      |
| 16  | The institute provides equal opportunities for personal and professional growth.                                                                    | 14                  | 23    | 7                                | 4        | 2                      |
| 17  | The institute ensures effective curriculum delivery and provides conducive environment                                                              | 15                  | 24    | 6                                | 3        | 2                      |