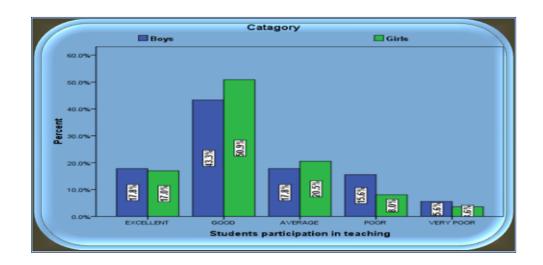

### **Student Feedback Analysis Report 2021-22**

No. of Students: 3008

| Q.<br>No | Question                                                                      | Excellent | Very Good | Good | Satisfactory | Un<br>satisfactory | No<br>Answer |
|----------|-------------------------------------------------------------------------------|-----------|-----------|------|--------------|--------------------|--------------|
| 1        | Utility of your course content                                                | 1112      | 572       | 948  | 238          | 50                 | 88           |
| 2        | Participation of students in teaching learning process                        | 880       | 720       | 1013 | 263          | 46                 | 86           |
| 3        | Use of innovative techniques (ICT, Power Point Presentation etc.) in teaching | 717       | 593       | 1025 | 427          | 139                | 107          |
| 4        | How would you rate the teaching<br>Learning process of your college?          | 1092      | 644       | 833  | 258          | 72                 | 109          |

| Q.<br>No. | Question                                                                                                                                                                   | Always | Usually | Occasion<br>ally | Rarel<br>y | Neve<br>r | No<br>Answer |
|-----------|----------------------------------------------------------------------------------------------------------------------------------------------------------------------------|--------|---------|------------------|------------|-----------|--------------|
| 5         | Is your performance in internal assessment discussed with you?                                                                                                             | 1360   | 526     | 682              | 204        | 134       | 102          |
| 6         | Does the institution provide opportunities for internship and field visit?                                                                                                 | 1036   | 484     | 672              | 381        | 331       | 104          |
| 7         | Does the institution provide multiple opportunities to learn and grow?                                                                                                     | 1920   | 426     | 317              | 183        | 60        | 102          |
| 8         | Do the teachers illustrate the concepts through examples and applications?                                                                                                 | 1766   | 606     | 328              | 138        | 57        | 113          |
| 9         | Do the college teachers use student centric methods, such as experiential learning, participative learning and problem solving methods for enhancing learning experiences? | 1493   | 683     | 456              | 180        | 80        | 116          |
| 10        | The teachers inform you about your expected competencies, course outcomes and programme outcomes?                                                                          | 1748   | 551     | 361              | 167        | 70        | 111          |