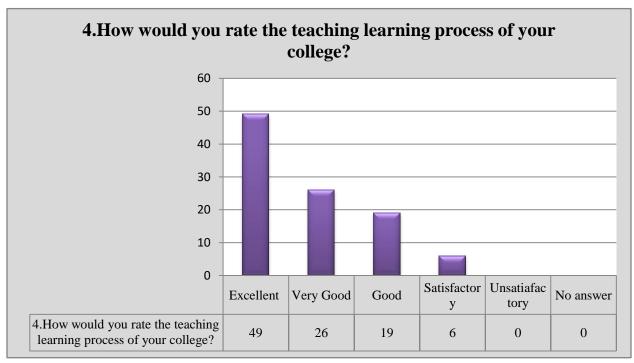

### **Student Feedback Analysis Report 2021-22**

No. of Students: 3008

| Q.<br>No | Question                                                                      | Excellent | Very Good | Good | Satisfactory | Un<br>satisfactory | No<br>Answer |
|----------|-------------------------------------------------------------------------------|-----------|-----------|------|--------------|--------------------|--------------|
| 1        | Utility of your course content                                                | 1112      | 572       | 948  | 238          | 50                 | 88           |
| 2        | Participation of students in teaching learning process                        | 880       | 720       | 1013 | 263          | 46                 | 86           |
| 3        | Use of innovative techniques (ICT, Power Point Presentation etc.) in teaching | 717       | 593       | 1025 | 427          | 139                | 107          |
| 4        | How would you rate the teaching<br>Learning process of your college?          | 1092      | 644       | 833  | 258          | 72                 | 109          |

#### **Graphical Presentation of Student Feedback Analysis 2021-22**