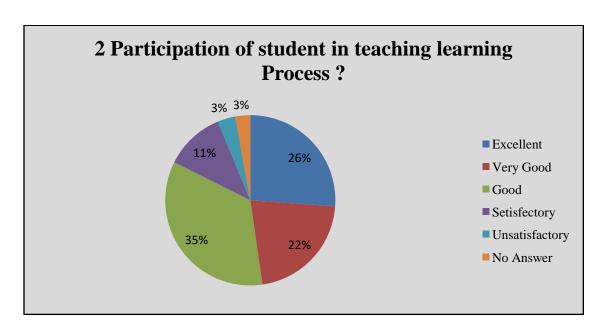

### **Student Feedback Analysis Report 2021-22**

No. of Students: 3008

| Q.<br>No | Question                                                                      | Excellent | Very Good | Good | Satisfactory | Un<br>satisfactory | No<br>Answer |
|----------|-------------------------------------------------------------------------------|-----------|-----------|------|--------------|--------------------|--------------|
| 1        | Utility of your course content                                                | 1112      | 572       | 948  | 238          | 50                 | 88           |
| 2        | Participation of students in teaching learning process                        | 880       | 720       | 1013 | 263          | 46                 | 86           |
| 3        | Use of innovative techniques (ICT, Power Point Presentation etc.) in teaching | 717       | 593       | 1025 | 427          | 139                | 107          |
| 4        | How would you rate the teaching<br>Learning process of your college?          | 1092      | 644       | 833  | 258          | 72                 | 109          |

#### **Graphical Presentation of Student Feedback Analysis 2021-22**