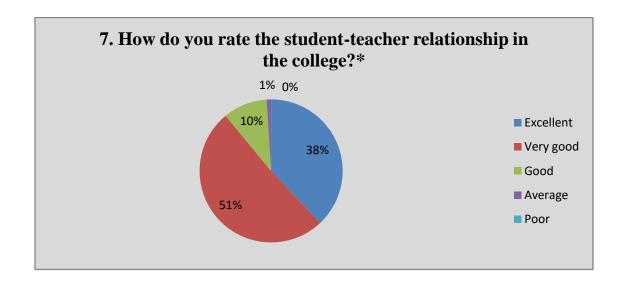

### Alumni Feedback Analysis 2021-22

Alumni response in percentage

|    | Question                                                                     | •         | Yes       |      | No      |      |
|----|------------------------------------------------------------------------------|-----------|-----------|------|---------|------|
| 1  | Do you feel proud to be associated with the college as an alumnus?*          | 100%      |           | 00%  |         |      |
| 2  | Do you feel that adequate knowledge was gained during your course of study?* |           | 94%       |      | 06%     |      |
| 3  | Is knowledge gained in the college relevant to your present job?*            | 100%      |           |      | 00%     |      |
| 4  | Were the teachers in the college cooperative?*                               |           | 100%      |      | 00%     | 1    |
| 5  | Were your grievances handled properly?*                                      |           | 92%       |      | 08%     |      |
| 6  | Are you willing to contribute to the development of the college?*            | 100%      |           | 00%  |         |      |
|    |                                                                              | Excellent | Very good | Good | Average | Poor |
| 7  | How do you rate the student-teacher relationship in the college?*            | 43%       | 48%       | 09%  | 00%     | 00%  |
| 8  | How do you rate library facilities provided by the college to you?*          | 06%       | 31%       | 43%  | 20%     | 00%  |
| 9  | How do you rate laboratory facilities provided by the college to you?*       | 47%       | 53%       | 00%  | 00%     | 00%  |
| 10 | How do you rate sports facilities provided by the college to you?*           | 09%       | 14%       | 43%  | 34%     | 00%  |
| 11 | How do you rate extra-curricular activities of the college?*                 | 09%       | 34%       | 43%  | 14%     | 00%  |