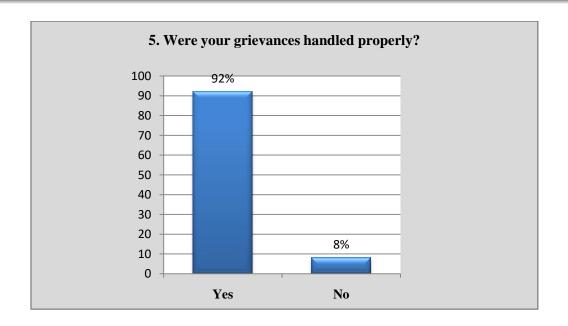

### Alumni Feedback Analysis 2021-22

Alumni response in percentage

|    | Question                                                                     | •         | Yes       |      | No      |      |
|----|------------------------------------------------------------------------------|-----------|-----------|------|---------|------|
| 1  | Do you feel proud to be associated with the college as an alumnus?*          | 100%      |           | 00%  |         |      |
| 2  | Do you feel that adequate knowledge was gained during your course of study?* |           | 94%       |      | 06%     |      |
| 3  | Is knowledge gained in the college relevant to your present job?*            | 100%      |           |      | 00%     |      |
| 4  | Were the teachers in the college cooperative?*                               |           | 100%      |      | 00%     | 1    |
| 5  | Were your grievances handled properly?*                                      |           | 92%       |      | 08%     |      |
| 6  | Are you willing to contribute to the development of the college?*            | 100%      |           | 00%  |         |      |
|    |                                                                              | Excellent | Very good | Good | Average | Poor |
| 7  | How do you rate the student-teacher relationship in the college?*            | 43%       | 48%       | 09%  | 00%     | 00%  |
| 8  | How do you rate library facilities provided by the college to you?*          | 06%       | 31%       | 43%  | 20%     | 00%  |
| 9  | How do you rate laboratory facilities provided by the college to you?*       | 47%       | 53%       | 00%  | 00%     | 00%  |
| 10 | How do you rate sports facilities provided by the college to you?*           | 09%       | 14%       | 43%  | 34%     | 00%  |
| 11 | How do you rate extra-curricular activities of the college?*                 | 09%       | 34%       | 43%  | 14%     | 00%  |