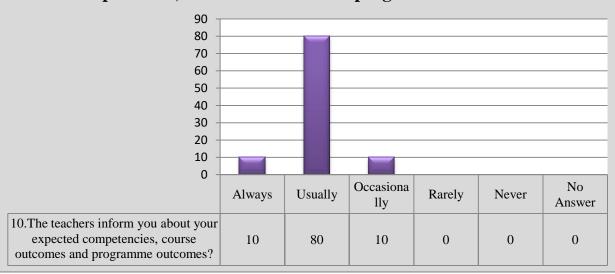

| Q.<br>No. | Question                                                                                                                                                                   | Always | Usually | Occasion<br>ally | Rarel<br>y | Neve<br>r | No<br>Answer |
|-----------|----------------------------------------------------------------------------------------------------------------------------------------------------------------------------|--------|---------|------------------|------------|-----------|--------------|
| 5         | Is your performance in internal assessment discussed with you?                                                                                                             | 1360   | 526     | 682              | 204        | 134       | 102          |
| 6         | Does the institution provide opportunities for internship and field visit?                                                                                                 | 1036   | 484     | 672              | 381        | 331       | 104          |
| 7         | Does the institution provide multiple opportunities to learn and grow?                                                                                                     | 1920   | 426     | 317              | 183        | 60        | 102          |
| 8         | Do the teachers illustrate the concepts through examples and applications?                                                                                                 | 1766   | 606     | 328              | 138        | 57        | 113          |
| 9         | Do the college teachers use student centric methods, such as experiential learning, participative learning and problem solving methods for enhancing learning experiences? | 1493   | 683     | 456              | 180        | 80        | 116          |
| 10        | The teachers inform you about your expected competencies, course outcomes and programme outcomes?                                                                          | 1748   | 551     | 361              | 167        | 70        | 111          |