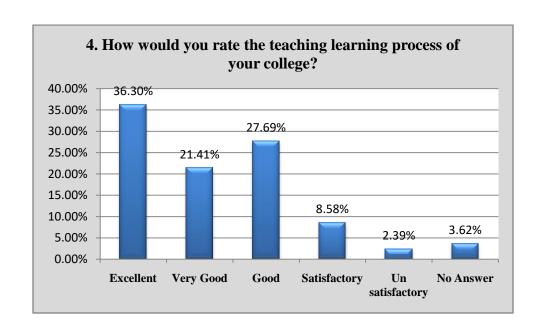

### **Student Feedback Analysis Report 2021-22**

No. of Students: 3008

| Q.<br>No | Question                                                                      | Excellent | Very Good | Good | Satisfactory | Un<br>satisfactory | No<br>Answer |
|----------|-------------------------------------------------------------------------------|-----------|-----------|------|--------------|--------------------|--------------|
| 1        | Utility of your course content                                                | 1112      | 572       | 948  | 238          | 50                 | 88           |
| 2        | Participation of students in teaching learning process                        | 880       | 720       | 1013 | 263          | 46                 | 86           |
| 3        | Use of innovative techniques (ICT, Power Point Presentation etc.) in teaching | 717       | 593       | 1025 | 427          | 139                | 107          |
| 4        | How would you rate the teaching<br>Learning process of your college?          | 1092      | 644       | 833  | 258          | 72                 | 109          |

#### **Graphical Presentation of Student Feedback Analysis 2021-22**