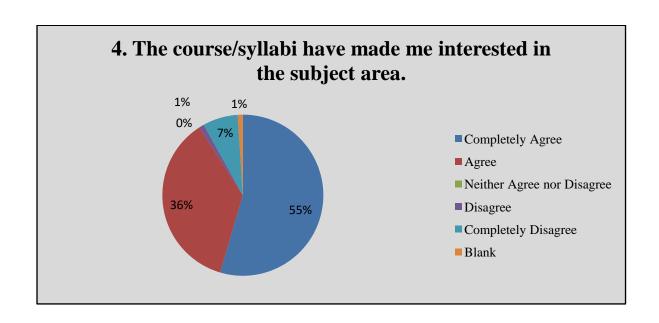

#### 6. Details Overall

| SNO | Questions                                                                                                                                           | Completely<br>Agree | Agree | Neither<br>Agree nor<br>Disagree | Disagree | Completely<br>Disagree |
|-----|-----------------------------------------------------------------------------------------------------------------------------------------------------|---------------------|-------|----------------------------------|----------|------------------------|
| 6   | Syllabi are suitable to programme/courses.                                                                                                          | 12                  | 23    | 6                                | 6        | 3                      |
| 7   | Syllabi are need based.                                                                                                                             | 10                  | 25    | 8                                | 6        | 1                      |
| 8   | The programme outcomes and course outcomes are well defined and clear to teachers and students.                                                     | 14                  | 21    | 7                                | 7        | 1                      |
| 9   | The courses/syllabi have good balance between theory and application.                                                                               | 15                  | 24    | 9                                | 2        | 0                      |
| 10  | The course/syllabi have made me interested in the subject area.                                                                                     | 11                  | 26    | 8                                | 3        | 2                      |
| 11  | The books prescribed /listed as reference materials are relevant, up to the mark and appropriate for the market of employment.                      | 10                  | 27    | 6                                | 5        | 2                      |
| 12  | I have freedom to adopt new<br>techniques/strategies of teaching such as<br>seminar, presentation, group discussion and<br>learner's participation. | 13                  | 25    | 8                                | 4        | 0                      |
| 13  | I have freedom to adopt/adapt new techniques/strategies of evaluation and assessment of students.                                                   | 10                  | 28    | 9                                | 2        | 1                      |
| 14  | The environment in the department is conducive to teaching and research                                                                             | 12                  | 25    | 7                                | 3        | 3                      |
| 15  | The administration is teacher friendly.                                                                                                             | 13                  | 22    | 8                                | 5        | 2                      |
| 16  | The institute provides equal opportunities for personal and professional growth.                                                                    | 14                  | 23    | 7                                | 4        | 2                      |
| 17  | The institute ensures effective curriculum delivery and provides conducive environment                                                              | 15                  | 24    | 6                                | 3        | 2                      |