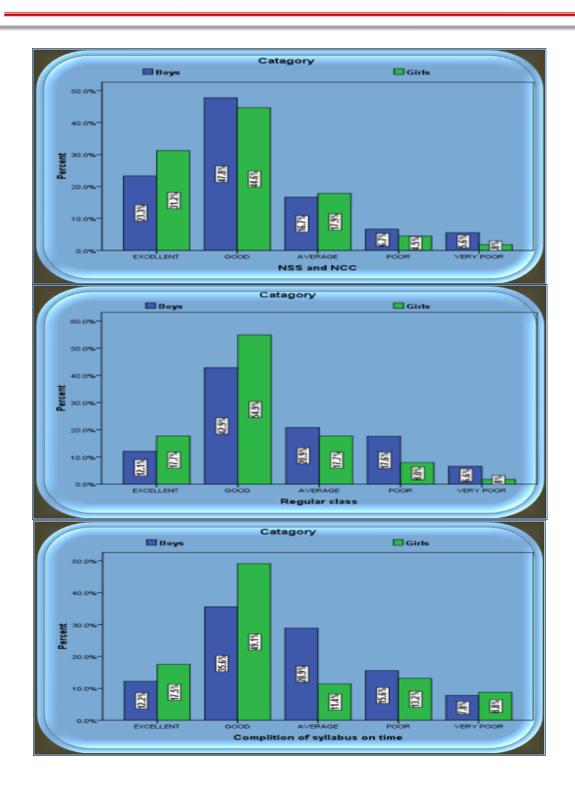

### Alumni Feedback Analysis 2021-22

Alumni response in percentage

|    | Question                                                                     | •         | Yes       |      | No      |      |
|----|------------------------------------------------------------------------------|-----------|-----------|------|---------|------|
| 1  | Do you feel proud to be associated with the college as an alumnus?*          | 100%      |           | 00%  |         |      |
| 2  | Do you feel that adequate knowledge was gained during your course of study?* |           | 94%       |      | 06%     |      |
| 3  | Is knowledge gained in the college relevant to your present job?*            | 100%      |           |      | 00%     |      |
| 4  | Were the teachers in the college cooperative?*                               |           | 100%      |      | 00%     | 1    |
| 5  | Were your grievances handled properly?*                                      |           | 92%       |      | 08%     |      |
| 6  | Are you willing to contribute to the development of the college?*            | 100%      |           | 00%  |         |      |
|    |                                                                              | Excellent | Very good | Good | Average | Poor |
| 7  | How do you rate the student-teacher relationship in the college?*            | 43%       | 48%       | 09%  | 00%     | 00%  |
| 8  | How do you rate library facilities provided by the college to you?*          | 06%       | 31%       | 43%  | 20%     | 00%  |
| 9  | How do you rate laboratory facilities provided by the college to you?*       | 47%       | 53%       | 00%  | 00%     | 00%  |
| 10 | How do you rate sports facilities provided by the college to you?*           | 09%       | 14%       | 43%  | 34%     | 00%  |
| 11 | How do you rate extra-curricular activities of the college?*                 | 09%       | 34%       | 43%  | 14%     | 00%  |

### **Graphical Presentation of Alumni Feedback Analysis 2021-22**