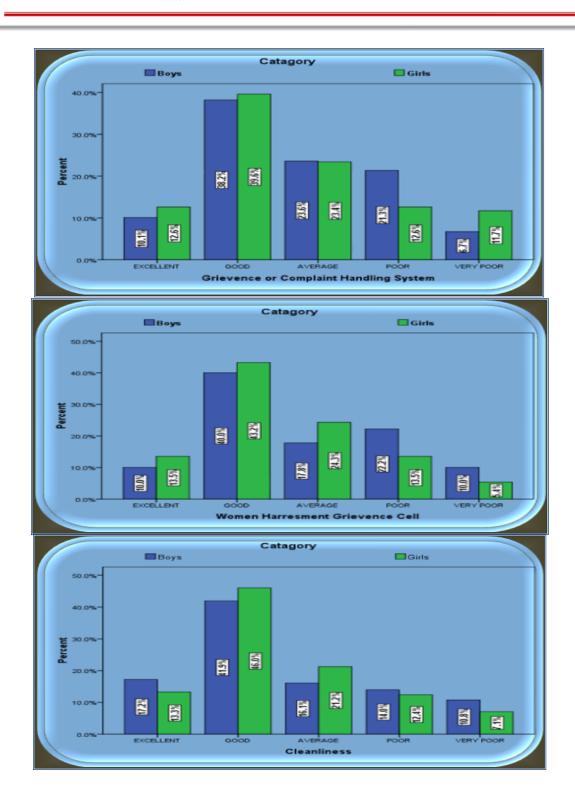

### Alumni Feedback Analysis 2021-22

Alumni response in percentage

|    | Question                                                                     | •         | Yes       |      | No      |      |
|----|------------------------------------------------------------------------------|-----------|-----------|------|---------|------|
| 1  | Do you feel proud to be associated with the college as an alumnus?*          | 100%      |           | 00%  |         |      |
| 2  | Do you feel that adequate knowledge was gained during your course of study?* |           | 94%       |      | 06%     |      |
| 3  | Is knowledge gained in the college relevant to your present job?*            | 100%      |           |      | 00%     |      |
| 4  | Were the teachers in the college cooperative?*                               |           | 100%      |      | 00%     | 1    |
| 5  | Were your grievances handled properly?*                                      |           | 92%       |      | 08%     |      |
| 6  | Are you willing to contribute to the development of the college?*            | 100%      |           | 00%  |         |      |
|    |                                                                              | Excellent | Very good | Good | Average | Poor |
| 7  | How do you rate the student-teacher relationship in the college?*            | 43%       | 48%       | 09%  | 00%     | 00%  |
| 8  | How do you rate library facilities provided by the college to you?*          | 06%       | 31%       | 43%  | 20%     | 00%  |
| 9  | How do you rate laboratory facilities provided by the college to you?*       | 47%       | 53%       | 00%  | 00%     | 00%  |
| 10 | How do you rate sports facilities provided by the college to you?*           | 09%       | 14%       | 43%  | 34%     | 00%  |
| 11 | How do you rate extra-curricular activities of the college?*                 | 09%       | 34%       | 43%  | 14%     | 00%  |

### **Graphical Presentation of Alumni Feedback Analysis 2021-22**