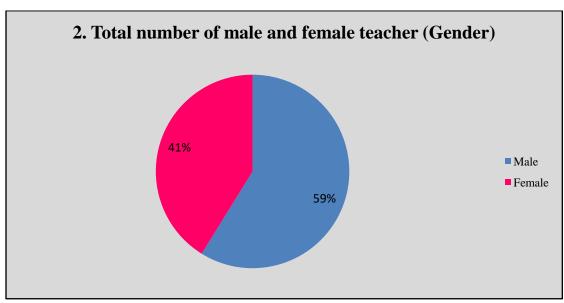

#### 2. Gender

| Male | Female |
|------|--------|
|      |        |
| 26   | 24     |