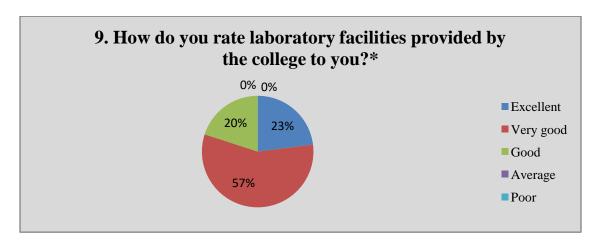

### Alumni Feedback Analysis 2021-22

Alumni response in percentage

|    | Question                                                                     | •         | Yes       |      | No      |      |
|----|------------------------------------------------------------------------------|-----------|-----------|------|---------|------|
| 1  | Do you feel proud to be associated with the college as an alumnus?*          | 100%      |           | 00%  |         |      |
| 2  | Do you feel that adequate knowledge was gained during your course of study?* |           | 94%       |      | 06%     |      |
| 3  | Is knowledge gained in the college relevant to your present job?*            | 100%      |           |      | 00%     |      |
| 4  | Were the teachers in the college cooperative?*                               |           | 100%      |      | 00%     | 1    |
| 5  | Were your grievances handled properly?*                                      |           | 92%       |      | 08%     |      |
| 6  | Are you willing to contribute to the development of the college?*            | 100%      |           | 00%  |         |      |
|    |                                                                              | Excellent | Very good | Good | Average | Poor |
| 7  | How do you rate the student-teacher relationship in the college?*            | 43%       | 48%       | 09%  | 00%     | 00%  |
| 8  | How do you rate library facilities provided by the college to you?*          | 06%       | 31%       | 43%  | 20%     | 00%  |
| 9  | How do you rate laboratory facilities provided by the college to you?*       | 47%       | 53%       | 00%  | 00%     | 00%  |
| 10 | How do you rate sports facilities provided by the college to you?*           | 09%       | 14%       | 43%  | 34%     | 00%  |
| 11 | How do you rate extra-curricular activities of the college?*                 | 09%       | 34%       | 43%  | 14%     | 00%  |