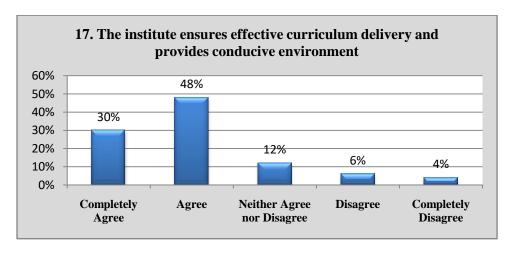

#### 6. Details Overall

| SNO | Questions                                                                                                                                           | Completely<br>Agree | Agree | Neither<br>Agree nor<br>Disagree | Disagree | Completely<br>Disagree |
|-----|-----------------------------------------------------------------------------------------------------------------------------------------------------|---------------------|-------|----------------------------------|----------|------------------------|
| 6   | Syllabi are suitable to programme/courses.                                                                                                          | 12                  | 23    | 6                                | 6        | 3                      |
| 7   | Syllabi are need based.                                                                                                                             | 10                  | 25    | 8                                | 6        | 1                      |
| 8   | The programme outcomes and course outcomes are well defined and clear to teachers and students.                                                     | 14                  | 21    | 7                                | 7        | 1                      |
| 9   | The courses/syllabi have good balance between theory and application.                                                                               | 15                  | 24    | 9                                | 2        | 0                      |
| 10  | The course/syllabi have made me interested in the subject area.                                                                                     | 11                  | 26    | 8                                | 3        | 2                      |
| 11  | The books prescribed /listed as reference materials are relevant, up to the mark and appropriate for the market of employment.                      | 10                  | 27    | 6                                | 5        | 2                      |
| 12  | I have freedom to adopt new<br>techniques/strategies of teaching such as<br>seminar, presentation, group discussion and<br>learner's participation. | 13                  | 25    | 8                                | 4        | 0                      |
| 13  | I have freedom to adopt/adapt new techniques/strategies of evaluation and assessment of students.                                                   | 10                  | 28    | 9                                | 2        | 1                      |
| 14  | The environment in the department is conducive to teaching and research                                                                             | 12                  | 25    | 7                                | 3        | 3                      |
| 15  | The administration is teacher friendly.                                                                                                             | 13                  | 22    | 8                                | 5        | 2                      |
| 16  | The institute provides equal opportunities for personal and professional growth.                                                                    | 14                  | 23    | 7                                | 4        | 2                      |
| 17  | The institute ensures effective curriculum delivery and provides conducive environment                                                              | 15                  | 24    | 6                                | 3        | 2                      |