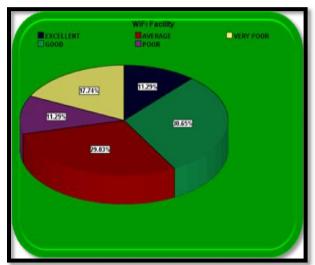

### Alumni Feedback Analysis 2021-22

Alumni response in percentage

|    | Question                                                                     | •         | Yes       |      | No      |      |
|----|------------------------------------------------------------------------------|-----------|-----------|------|---------|------|
| 1  | Do you feel proud to be associated with the college as an alumnus?*          | 100%      |           | 00%  |         |      |
| 2  | Do you feel that adequate knowledge was gained during your course of study?* |           | 94%       |      | 06%     |      |
| 3  | Is knowledge gained in the college relevant to your present job?*            | 100%      |           |      | 00%     |      |
| 4  | Were the teachers in the college cooperative?*                               |           | 100%      |      | 00%     | 1    |
| 5  | Were your grievances handled properly?*                                      |           | 92%       |      | 08%     |      |
| 6  | Are you willing to contribute to the development of the college?*            | 100%      |           | 00%  |         |      |
|    |                                                                              | Excellent | Very good | Good | Average | Poor |
| 7  | How do you rate the student-teacher relationship in the college?*            | 43%       | 48%       | 09%  | 00%     | 00%  |
| 8  | How do you rate library facilities provided by the college to you?*          | 06%       | 31%       | 43%  | 20%     | 00%  |
| 9  | How do you rate laboratory facilities provided by the college to you?*       | 47%       | 53%       | 00%  | 00%     | 00%  |
| 10 | How do you rate sports facilities provided by the college to you?*           | 09%       | 14%       | 43%  | 34%     | 00%  |
| 11 | How do you rate extra-curricular activities of the college?*                 | 09%       | 34%       | 43%  | 14%     | 00%  |

### **Graphical Presentation of Alumni Feedback Analysis 2021-22**