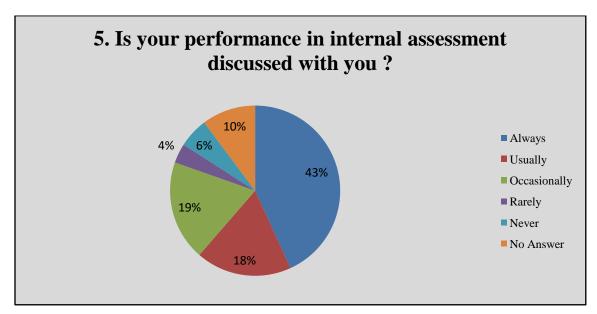

| Q.<br>No. | Question                                                                                                                                                                   | Always | Usually | Occasion<br>ally | Rarel<br>y | Neve<br>r | No<br>Answer |
|-----------|----------------------------------------------------------------------------------------------------------------------------------------------------------------------------|--------|---------|------------------|------------|-----------|--------------|
| 5         | Is your performance in internal assessment discussed with you?                                                                                                             | 1360   | 526     | 682              | 204        | 134       | 102          |
| 6         | Does the institution provide opportunities for internship and field visit?                                                                                                 | 1036   | 484     | 672              | 381        | 331       | 104          |
| 7         | Does the institution provide multiple opportunities to learn and grow?                                                                                                     | 1920   | 426     | 317              | 183        | 60        | 102          |
| 8         | Do the teachers illustrate the concepts through examples and applications?                                                                                                 | 1766   | 606     | 328              | 138        | 57        | 113          |
| 9         | Do the college teachers use student centric methods, such as experiential learning, participative learning and problem solving methods for enhancing learning experiences? | 1493   | 683     | 456              | 180        | 80        | 116          |
| 10        | The teachers inform you about your expected competencies, course outcomes and programme outcomes?                                                                          | 1748   | 551     | 361              | 167        | 70        | 111          |

#### **Graphical Presentation of Student Feedback Analysis 2021-22**