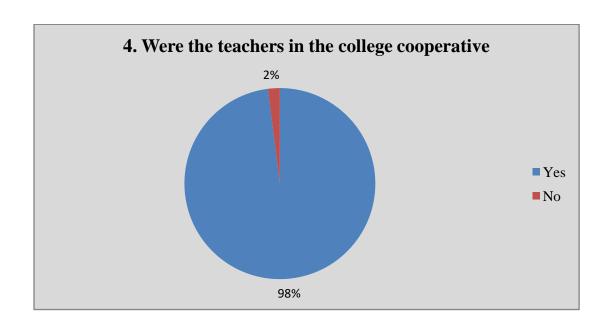

### Alumni Feedback Analysis 2021-22

Alumni response in percentage

|    | Question                                                                     | •         | Yes       |      | No      |      |
|----|------------------------------------------------------------------------------|-----------|-----------|------|---------|------|
| 1  | Do you feel proud to be associated with the college as an alumnus?*          | 100%      |           | 00%  |         |      |
| 2  | Do you feel that adequate knowledge was gained during your course of study?* |           | 94%       |      | 06%     |      |
| 3  | Is knowledge gained in the college relevant to your present job?*            | 100%      |           |      | 00%     |      |
| 4  | Were the teachers in the college cooperative?*                               |           | 100%      |      | 00%     | 1    |
| 5  | Were your grievances handled properly?*                                      |           | 92%       |      | 08%     |      |
| 6  | Are you willing to contribute to the development of the college?*            | 100%      |           | 00%  |         |      |
|    |                                                                              | Excellent | Very good | Good | Average | Poor |
| 7  | How do you rate the student-teacher relationship in the college?*            | 43%       | 48%       | 09%  | 00%     | 00%  |
| 8  | How do you rate library facilities provided by the college to you?*          | 06%       | 31%       | 43%  | 20%     | 00%  |
| 9  | How do you rate laboratory facilities provided by the college to you?*       | 47%       | 53%       | 00%  | 00%     | 00%  |
| 10 | How do you rate sports facilities provided by the college to you?*           | 09%       | 14%       | 43%  | 34%     | 00%  |
| 11 | How do you rate extra-curricular activities of the college?*                 | 09%       | 34%       | 43%  | 14%     | 00%  |