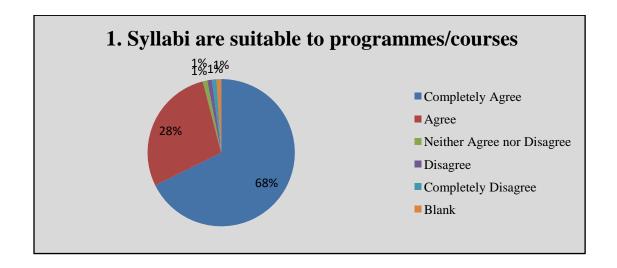

#### 6. Details Overall

| SNO | Questions                                                                                                                                           | Completely<br>Agree | Agree | Neither<br>Agree nor<br>Disagree | Disagree | Completely<br>Disagree |
|-----|-----------------------------------------------------------------------------------------------------------------------------------------------------|---------------------|-------|----------------------------------|----------|------------------------|
| 6   | Syllabi are suitable to programme/courses.                                                                                                          | 12                  | 23    | 6                                | 6        | 3                      |
| 7   | Syllabi are need based.                                                                                                                             | 10                  | 25    | 8                                | 6        | 1                      |
| 8   | The programme outcomes and course outcomes are well defined and clear to teachers and students.                                                     | 14                  | 21    | 7                                | 7        | 1                      |
| 9   | The courses/syllabi have good balance between theory and application.                                                                               | 15                  | 24    | 9                                | 2        | 0                      |
| 10  | The course/syllabi have made me interested in the subject area.                                                                                     | 11                  | 26    | 8                                | 3        | 2                      |
| 11  | The books prescribed /listed as reference materials are relevant, up to the mark and appropriate for the market of employment.                      | 10                  | 27    | 6                                | 5        | 2                      |
| 12  | I have freedom to adopt new<br>techniques/strategies of teaching such as<br>seminar, presentation, group discussion and<br>learner's participation. | 13                  | 25    | 8                                | 4        | 0                      |
| 13  | I have freedom to adopt/adapt new techniques/strategies of evaluation and assessment of students.                                                   | 10                  | 28    | 9                                | 2        | 1                      |
| 14  | The environment in the department is conducive to teaching and research                                                                             | 12                  | 25    | 7                                | 3        | 3                      |
| 15  | The administration is teacher friendly.                                                                                                             | 13                  | 22    | 8                                | 5        | 2                      |
| 16  | The institute provides equal opportunities for personal and professional growth.                                                                    | 14                  | 23    | 7                                | 4        | 2                      |
| 17  | The institute ensures effective curriculum delivery and provides conducive environment                                                              | 15                  | 24    | 6                                | 3        | 2                      |