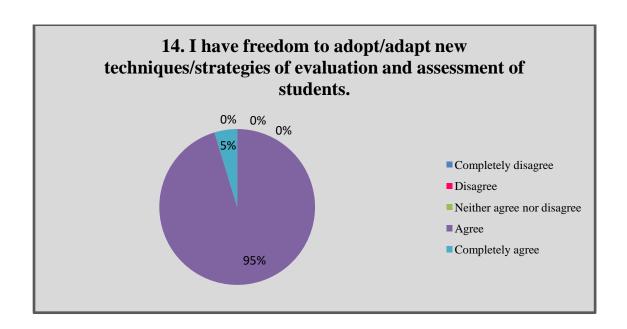

#### 6. Details Overall

| SNO | Questions                                                                                                                                           | Completely<br>Agree | Agree | Neither<br>Agree nor<br>Disagree | Disagree | Completely<br>Disagree |
|-----|-----------------------------------------------------------------------------------------------------------------------------------------------------|---------------------|-------|----------------------------------|----------|------------------------|
| 6   | Syllabi are suitable to programme/courses.                                                                                                          | 12                  | 23    | 6                                | 6        | 3                      |
| 7   | Syllabi are need based.                                                                                                                             | 10                  | 25    | 8                                | 6        | 1                      |
| 8   | The programme outcomes and course outcomes are well defined and clear to teachers and students.                                                     | 14                  | 21    | 7                                | 7        | 1                      |
| 9   | The courses/syllabi have good balance between theory and application.                                                                               | 15                  | 24    | 9                                | 2        | 0                      |
| 10  | The course/syllabi have made me interested in the subject area.                                                                                     | 11                  | 26    | 8                                | 3        | 2                      |
| 11  | The books prescribed /listed as reference materials are relevant, up to the mark and appropriate for the market of employment.                      | 10                  | 27    | 6                                | 5        | 2                      |
| 12  | I have freedom to adopt new<br>techniques/strategies of teaching such as<br>seminar, presentation, group discussion and<br>learner's participation. | 13                  | 25    | 8                                | 4        | 0                      |
| 13  | I have freedom to adopt/adapt new techniques/strategies of evaluation and assessment of students.                                                   | 10                  | 28    | 9                                | 2        | 1                      |
| 14  | The environment in the department is conducive to teaching and research                                                                             | 12                  | 25    | 7                                | 3        | 3                      |
| 15  | The administration is teacher friendly.                                                                                                             | 13                  | 22    | 8                                | 5        | 2                      |
| 16  | The institute provides equal opportunities for personal and professional growth.                                                                    | 14                  | 23    | 7                                | 4        | 2                      |
| 17  | The institute ensures effective curriculum delivery and provides conducive environment                                                              | 15                  | 24    | 6                                | 3        | 2                      |