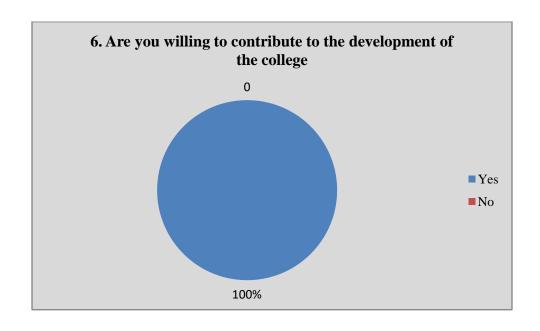

### Alumni Feedback Analysis 2021-22

Alumni response in percentage

|    | Question                                                                     | •         | Yes       |      | No      |      |
|----|------------------------------------------------------------------------------|-----------|-----------|------|---------|------|
| 1  | Do you feel proud to be associated with the college as an alumnus?*          | 100%      |           | 00%  |         |      |
| 2  | Do you feel that adequate knowledge was gained during your course of study?* |           | 94%       |      | 06%     |      |
| 3  | Is knowledge gained in the college relevant to your present job?*            | 100%      |           |      | 00%     |      |
| 4  | Were the teachers in the college cooperative?*                               |           | 100%      |      | 00%     | 1    |
| 5  | Were your grievances handled properly?*                                      |           | 92%       |      | 08%     |      |
| 6  | Are you willing to contribute to the development of the college?*            | 100%      |           | 00%  |         |      |
|    |                                                                              | Excellent | Very good | Good | Average | Poor |
| 7  | How do you rate the student-teacher relationship in the college?*            | 43%       | 48%       | 09%  | 00%     | 00%  |
| 8  | How do you rate library facilities provided by the college to you?*          | 06%       | 31%       | 43%  | 20%     | 00%  |
| 9  | How do you rate laboratory facilities provided by the college to you?*       | 47%       | 53%       | 00%  | 00%     | 00%  |
| 10 | How do you rate sports facilities provided by the college to you?*           | 09%       | 14%       | 43%  | 34%     | 00%  |
| 11 | How do you rate extra-curricular activities of the college?*                 | 09%       | 34%       | 43%  | 14%     | 00%  |