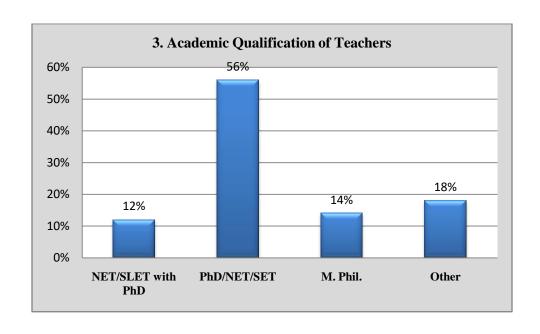

#### 3. Academic Qualification of Teachers

| NET/SLET<br>with PhD | PhD/NET/SET | M. Phil. | Other |  |
|----------------------|-------------|----------|-------|--|
| 06                   | 28          | 7        | 09    |  |