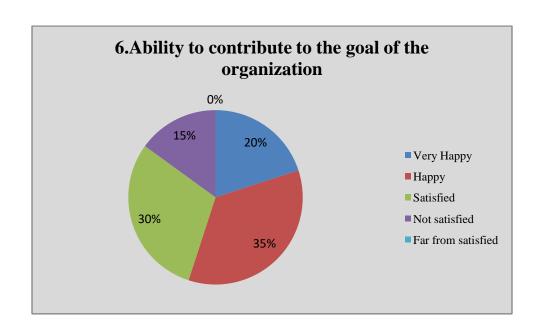

#### 6. Details Overall

| SNO | Questions                                                                                                                                           | Completely<br>Agree | Agree | Neither<br>Agree nor<br>Disagree | Disagree | Completely<br>Disagree |
|-----|-----------------------------------------------------------------------------------------------------------------------------------------------------|---------------------|-------|----------------------------------|----------|------------------------|
| 6   | Syllabi are suitable to programme/courses.                                                                                                          | 12                  | 23    | 6                                | 6        | 3                      |
| 7   | Syllabi are need based.                                                                                                                             | 10                  | 25    | 8                                | 6        | 1                      |
| 8   | The programme outcomes and course outcomes are well defined and clear to teachers and students.                                                     | 14                  | 21    | 7                                | 7        | 1                      |
| 9   | The courses/syllabi have good balance between theory and application.                                                                               | 15                  | 24    | 9                                | 2        | 0                      |
| 10  | The course/syllabi have made me interested in the subject area.                                                                                     | 11                  | 26    | 8                                | 3        | 2                      |
| 11  | The books prescribed /listed as reference materials are relevant, up to the mark and appropriate for the market of employment.                      | 10                  | 27    | 6                                | 5        | 2                      |
| 12  | I have freedom to adopt new<br>techniques/strategies of teaching such as<br>seminar, presentation, group discussion and<br>learner's participation. | 13                  | 25    | 8                                | 4        | 0                      |
| 13  | I have freedom to adopt/adapt new techniques/strategies of evaluation and assessment of students.                                                   | 10                  | 28    | 9                                | 2        | 1                      |
| 14  | The environment in the department is conducive to teaching and research                                                                             | 12                  | 25    | 7                                | 3        | 3                      |
| 15  | The administration is teacher friendly.                                                                                                             | 13                  | 22    | 8                                | 5        | 2                      |
| 16  | The institute provides equal opportunities for personal and professional growth.                                                                    | 14                  | 23    | 7                                | 4        | 2                      |
| 17  | The institute ensures effective curriculum delivery and provides conducive environment                                                              | 15                  | 24    | 6                                | 3        | 2                      |