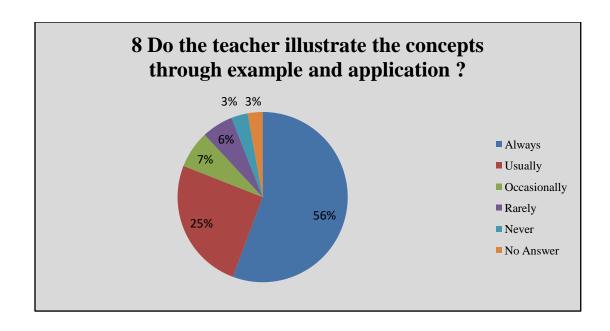

| Q.<br>No. | Question                                                                                                                                                                   | Always | Usually | Occasion<br>ally | Rarel<br>y | Neve<br>r | No<br>Answer |
|-----------|----------------------------------------------------------------------------------------------------------------------------------------------------------------------------|--------|---------|------------------|------------|-----------|--------------|
| 5         | Is your performance in internal assessment discussed with you?                                                                                                             | 1360   | 526     | 682              | 204        | 134       | 102          |
| 6         | Does the institution provide opportunities for internship and field visit?                                                                                                 | 1036   | 484     | 672              | 381        | 331       | 104          |
| 7         | Does the institution provide multiple opportunities to learn and grow?                                                                                                     | 1920   | 426     | 317              | 183        | 60        | 102          |
| 8         | Do the teachers illustrate the concepts through examples and applications?                                                                                                 | 1766   | 606     | 328              | 138        | 57        | 113          |
| 9         | Do the college teachers use student centric methods, such as experiential learning, participative learning and problem solving methods for enhancing learning experiences? | 1493   | 683     | 456              | 180        | 80        | 116          |
| 10        | The teachers inform you about your expected competencies, course outcomes and programme outcomes?                                                                          | 1748   | 551     | 361              | 167        | 70        | 111          |