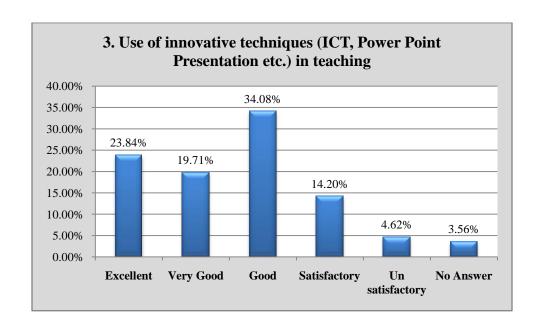

### **Student Feedback Analysis Report 2021-22**

No. of Students: 3008

| Q.<br>No | Question                                                                      | Excellent | Very Good | Good | Satisfactory | Un<br>satisfactory | No<br>Answer |
|----------|-------------------------------------------------------------------------------|-----------|-----------|------|--------------|--------------------|--------------|
| 1        | Utility of your course content                                                | 1112      | 572       | 948  | 238          | 50                 | 88           |
| 2        | Participation of students in teaching learning process                        | 880       | 720       | 1013 | 263          | 46                 | 86           |
| 3        | Use of innovative techniques (ICT, Power Point Presentation etc.) in teaching | 717       | 593       | 1025 | 427          | 139                | 107          |
| 4        | How would you rate the teaching<br>Learning process of your college?          | 1092      | 644       | 833  | 258          | 72                 | 109          |

#### **Graphical Presentation of Student Feedback Analysis 2021-22**