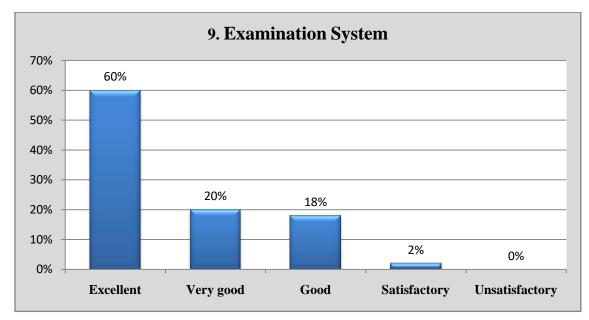

### Alumni Feedback Analysis 2021-22

Alumni response in percentage

|    | Question                                                                     | •         | Yes       |      | No      |      |
|----|------------------------------------------------------------------------------|-----------|-----------|------|---------|------|
| 1  | Do you feel proud to be associated with the college as an alumnus?*          | 100%      |           | 00%  |         |      |
| 2  | Do you feel that adequate knowledge was gained during your course of study?* |           | 94%       |      | 06%     |      |
| 3  | Is knowledge gained in the college relevant to your present job?*            | 100%      |           |      | 00%     |      |
| 4  | Were the teachers in the college cooperative?*                               |           | 100%      |      | 00%     | 1    |
| 5  | Were your grievances handled properly?*                                      |           | 92%       |      | 08%     |      |
| 6  | Are you willing to contribute to the development of the college?*            | 100%      |           | 00%  |         |      |
|    |                                                                              | Excellent | Very good | Good | Average | Poor |
| 7  | How do you rate the student-teacher relationship in the college?*            | 43%       | 48%       | 09%  | 00%     | 00%  |
| 8  | How do you rate library facilities provided by the college to you?*          | 06%       | 31%       | 43%  | 20%     | 00%  |
| 9  | How do you rate laboratory facilities provided by the college to you?*       | 47%       | 53%       | 00%  | 00%     | 00%  |
| 10 | How do you rate sports facilities provided by the college to you?*           | 09%       | 14%       | 43%  | 34%     | 00%  |
| 11 | How do you rate extra-curricular activities of the college?*                 | 09%       | 34%       | 43%  | 14%     | 00%  |