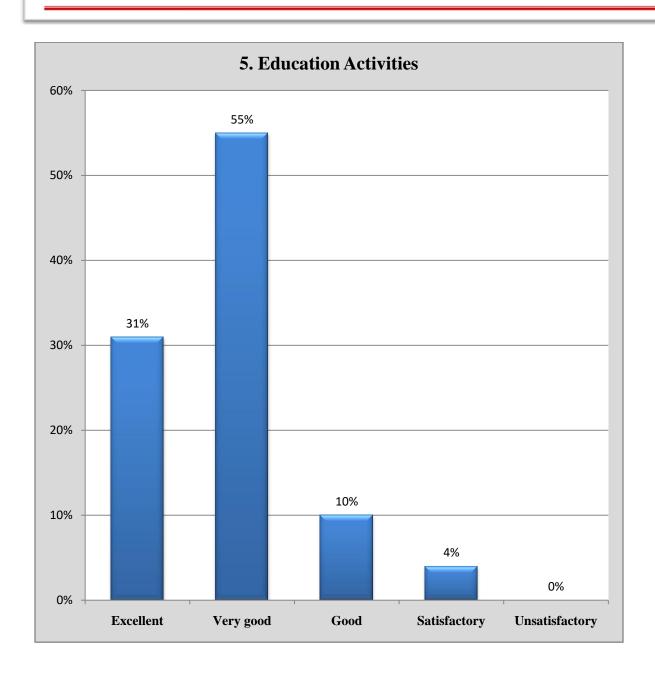

### Alumni Feedback Analysis 2021-22

Alumni response in percentage

|    | Question                                                                     | •         | Yes       |      | No      |      |
|----|------------------------------------------------------------------------------|-----------|-----------|------|---------|------|
| 1  | Do you feel proud to be associated with the college as an alumnus?*          | 100%      |           | 00%  |         |      |
| 2  | Do you feel that adequate knowledge was gained during your course of study?* |           | 94%       |      | 06%     |      |
| 3  | Is knowledge gained in the college relevant to your present job?*            | 100%      |           |      | 00%     |      |
| 4  | Were the teachers in the college cooperative?*                               |           | 100%      |      | 00%     | 1    |
| 5  | Were your grievances handled properly?*                                      |           | 92%       |      | 08%     |      |
| 6  | Are you willing to contribute to the development of the college?*            | 100%      |           | 00%  |         |      |
|    |                                                                              | Excellent | Very good | Good | Average | Poor |
| 7  | How do you rate the student-teacher relationship in the college?*            | 43%       | 48%       | 09%  | 00%     | 00%  |
| 8  | How do you rate library facilities provided by the college to you?*          | 06%       | 31%       | 43%  | 20%     | 00%  |
| 9  | How do you rate laboratory facilities provided by the college to you?*       | 47%       | 53%       | 00%  | 00%     | 00%  |
| 10 | How do you rate sports facilities provided by the college to you?*           | 09%       | 14%       | 43%  | 34%     | 00%  |
| 11 | How do you rate extra-curricular activities of the college?*                 | 09%       | 34%       | 43%  | 14%     | 00%  |