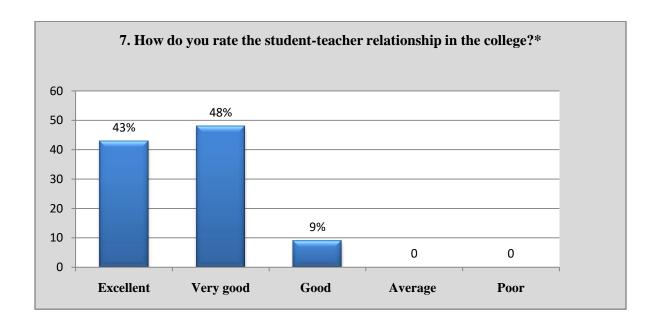

### Alumni Feedback Analysis 2021-22

Alumni response in percentage

|    | Question                                                                     | •         | Yes       |      | No      |      |
|----|------------------------------------------------------------------------------|-----------|-----------|------|---------|------|
| 1  | Do you feel proud to be associated with the college as an alumnus?*          | 100%      |           | 00%  |         |      |
| 2  | Do you feel that adequate knowledge was gained during your course of study?* |           | 94%       |      | 06%     |      |
| 3  | Is knowledge gained in the college relevant to your present job?*            | 100%      |           |      | 00%     |      |
| 4  | Were the teachers in the college cooperative?*                               |           | 100%      |      | 00%     | 1    |
| 5  | Were your grievances handled properly?*                                      |           | 92%       |      | 08%     |      |
| 6  | Are you willing to contribute to the development of the college?*            | 100%      |           | 00%  |         |      |
|    |                                                                              | Excellent | Very good | Good | Average | Poor |
| 7  | How do you rate the student-teacher relationship in the college?*            | 43%       | 48%       | 09%  | 00%     | 00%  |
| 8  | How do you rate library facilities provided by the college to you?*          | 06%       | 31%       | 43%  | 20%     | 00%  |
| 9  | How do you rate laboratory facilities provided by the college to you?*       | 47%       | 53%       | 00%  | 00%     | 00%  |
| 10 | How do you rate sports facilities provided by the college to you?*           | 09%       | 14%       | 43%  | 34%     | 00%  |
| 11 | How do you rate extra-curricular activities of the college?*                 | 09%       | 34%       | 43%  | 14%     | 00%  |