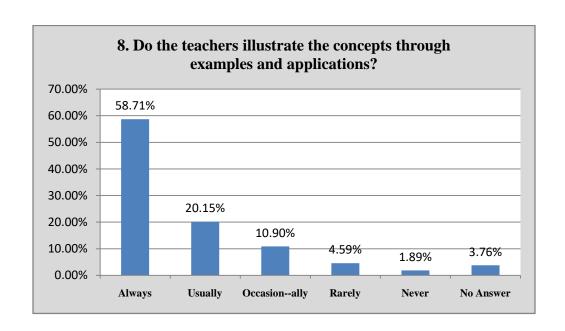

| Q.<br>No. | Question                                                                                                                                                                   | Always | Usually | Occasion<br>ally | Rarel<br>y | Neve<br>r | No<br>Answer |
|-----------|----------------------------------------------------------------------------------------------------------------------------------------------------------------------------|--------|---------|------------------|------------|-----------|--------------|
| 5         | Is your performance in internal assessment discussed with you?                                                                                                             | 1360   | 526     | 682              | 204        | 134       | 102          |
| 6         | Does the institution provide opportunities for internship and field visit?                                                                                                 | 1036   | 484     | 672              | 381        | 331       | 104          |
| 7         | Does the institution provide multiple opportunities to learn and grow?                                                                                                     | 1920   | 426     | 317              | 183        | 60        | 102          |
| 8         | Do the teachers illustrate the concepts through examples and applications?                                                                                                 | 1766   | 606     | 328              | 138        | 57        | 113          |
| 9         | Do the college teachers use student centric methods, such as experiential learning, participative learning and problem solving methods for enhancing learning experiences? | 1493   | 683     | 456              | 180        | 80        | 116          |
| 10        | The teachers inform you about your expected competencies, course outcomes and programme outcomes?                                                                          | 1748   | 551     | 361              | 167        | 70        | 111          |