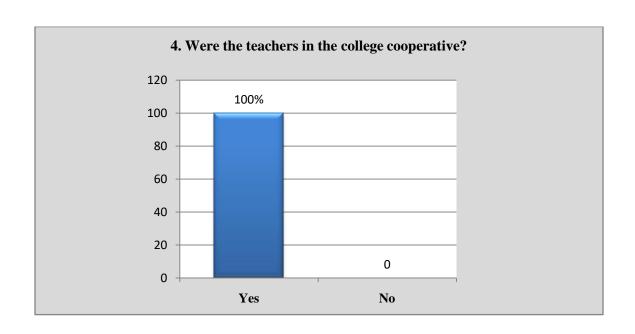

### Alumni Feedback Analysis 2021-22

Alumni response in percentage

|    | Question                                                                     | •         | Yes       |      | No      |      |
|----|------------------------------------------------------------------------------|-----------|-----------|------|---------|------|
| 1  | Do you feel proud to be associated with the college as an alumnus?*          | 100%      |           | 00%  |         |      |
| 2  | Do you feel that adequate knowledge was gained during your course of study?* |           | 94%       |      | 06%     |      |
| 3  | Is knowledge gained in the college relevant to your present job?*            | 100%      |           |      | 00%     |      |
| 4  | Were the teachers in the college cooperative?*                               |           | 100%      |      | 00%     | 1    |
| 5  | Were your grievances handled properly?*                                      |           | 92%       |      | 08%     |      |
| 6  | Are you willing to contribute to the development of the college?*            | 100%      |           | 00%  |         |      |
|    |                                                                              | Excellent | Very good | Good | Average | Poor |
| 7  | How do you rate the student-teacher relationship in the college?*            | 43%       | 48%       | 09%  | 00%     | 00%  |
| 8  | How do you rate library facilities provided by the college to you?*          | 06%       | 31%       | 43%  | 20%     | 00%  |
| 9  | How do you rate laboratory facilities provided by the college to you?*       | 47%       | 53%       | 00%  | 00%     | 00%  |
| 10 | How do you rate sports facilities provided by the college to you?*           | 09%       | 14%       | 43%  | 34%     | 00%  |
| 11 | How do you rate extra-curricular activities of the college?*                 | 09%       | 34%       | 43%  | 14%     | 00%  |