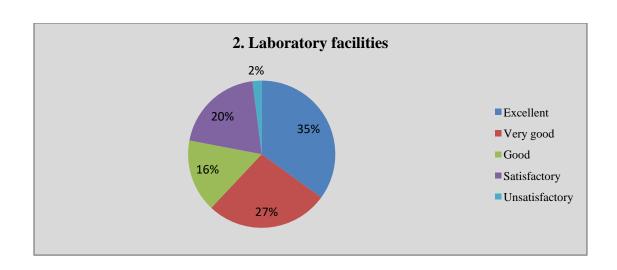

### Alumni Feedback Analysis 2021-22

Alumni response in percentage

|    | Question                                                                     | •         | Yes       |      | No      |      |
|----|------------------------------------------------------------------------------|-----------|-----------|------|---------|------|
| 1  | Do you feel proud to be associated with the college as an alumnus?*          | 100%      |           | 00%  |         |      |
| 2  | Do you feel that adequate knowledge was gained during your course of study?* |           | 94%       |      | 06%     |      |
| 3  | Is knowledge gained in the college relevant to your present job?*            | 100%      |           |      | 00%     |      |
| 4  | Were the teachers in the college cooperative?*                               |           | 100%      |      | 00%     | 1    |
| 5  | Were your grievances handled properly?*                                      |           | 92%       |      | 08%     |      |
| 6  | Are you willing to contribute to the development of the college?*            | 100%      |           | 00%  |         |      |
|    |                                                                              | Excellent | Very good | Good | Average | Poor |
| 7  | How do you rate the student-teacher relationship in the college?*            | 43%       | 48%       | 09%  | 00%     | 00%  |
| 8  | How do you rate library facilities provided by the college to you?*          | 06%       | 31%       | 43%  | 20%     | 00%  |
| 9  | How do you rate laboratory facilities provided by the college to you?*       | 47%       | 53%       | 00%  | 00%     | 00%  |
| 10 | How do you rate sports facilities provided by the college to you?*           | 09%       | 14%       | 43%  | 34%     | 00%  |
| 11 | How do you rate extra-curricular activities of the college?*                 | 09%       | 34%       | 43%  | 14%     | 00%  |