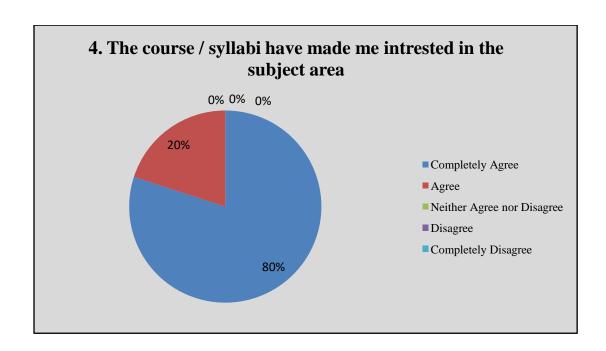

#### 6. Details Overall

| SNO | Questions                                                                                                                                           | Completely<br>Agree | Agree | Neither<br>Agree nor<br>Disagree | Disagree | Completely<br>Disagree |
|-----|-----------------------------------------------------------------------------------------------------------------------------------------------------|---------------------|-------|----------------------------------|----------|------------------------|
| 6   | Syllabi are suitable to programme/courses.                                                                                                          | 12                  | 23    | 6                                | 6        | 3                      |
| 7   | Syllabi are need based.                                                                                                                             | 10                  | 25    | 8                                | 6        | 1                      |
| 8   | The programme outcomes and course outcomes are well defined and clear to teachers and students.                                                     | 14                  | 21    | 7                                | 7        | 1                      |
| 9   | The courses/syllabi have good balance between theory and application.                                                                               | 15                  | 24    | 9                                | 2        | 0                      |
| 10  | The course/syllabi have made me interested in the subject area.                                                                                     | 11                  | 26    | 8                                | 3        | 2                      |
| 11  | The books prescribed /listed as reference materials are relevant, up to the mark and appropriate for the market of employment.                      | 10                  | 27    | 6                                | 5        | 2                      |
| 12  | I have freedom to adopt new<br>techniques/strategies of teaching such as<br>seminar, presentation, group discussion and<br>learner's participation. | 13                  | 25    | 8                                | 4        | 0                      |
| 13  | I have freedom to adopt/adapt new techniques/strategies of evaluation and assessment of students.                                                   | 10                  | 28    | 9                                | 2        | 1                      |
| 14  | The environment in the department is conducive to teaching and research                                                                             | 12                  | 25    | 7                                | 3        | 3                      |
| 15  | The administration is teacher friendly.                                                                                                             | 13                  | 22    | 8                                | 5        | 2                      |
| 16  | The institute provides equal opportunities for personal and professional growth.                                                                    | 14                  | 23    | 7                                | 4        | 2                      |
| 17  | The institute ensures effective curriculum delivery and provides conducive environment                                                              | 15                  | 24    | 6                                | 3        | 2                      |