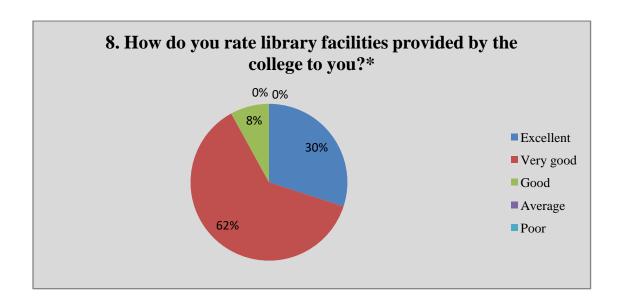

### Alumni Feedback Analysis 2021-22

Alumni response in percentage

|    | Question                                                                     | •         | Yes       |      | No      |      |
|----|------------------------------------------------------------------------------|-----------|-----------|------|---------|------|
| 1  | Do you feel proud to be associated with the college as an alumnus?*          | 100%      |           | 00%  |         |      |
| 2  | Do you feel that adequate knowledge was gained during your course of study?* |           | 94%       |      | 06%     |      |
| 3  | Is knowledge gained in the college relevant to your present job?*            | 100%      |           |      | 00%     |      |
| 4  | Were the teachers in the college cooperative?*                               |           | 100%      |      | 00%     | 1    |
| 5  | Were your grievances handled properly?*                                      |           | 92%       |      | 08%     |      |
| 6  | Are you willing to contribute to the development of the college?*            | 100%      |           | 00%  |         |      |
|    |                                                                              | Excellent | Very good | Good | Average | Poor |
| 7  | How do you rate the student-teacher relationship in the college?*            | 43%       | 48%       | 09%  | 00%     | 00%  |
| 8  | How do you rate library facilities provided by the college to you?*          | 06%       | 31%       | 43%  | 20%     | 00%  |
| 9  | How do you rate laboratory facilities provided by the college to you?*       | 47%       | 53%       | 00%  | 00%     | 00%  |
| 10 | How do you rate sports facilities provided by the college to you?*           | 09%       | 14%       | 43%  | 34%     | 00%  |
| 11 | How do you rate extra-curricular activities of the college?*                 | 09%       | 34%       | 43%  | 14%     | 00%  |