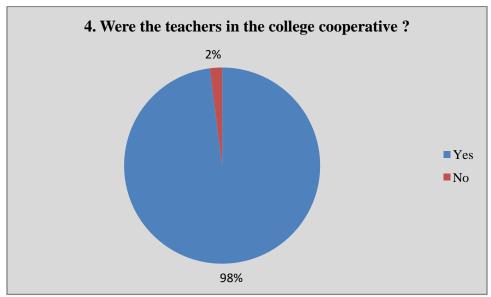

### Alumni Feedback Analysis 2021-22

Alumni response in percentage

|    | Question                                                                     | •         | Yes       |      | No      |      |
|----|------------------------------------------------------------------------------|-----------|-----------|------|---------|------|
| 1  | Do you feel proud to be associated with the college as an alumnus?*          | 100%      |           | 00%  |         |      |
| 2  | Do you feel that adequate knowledge was gained during your course of study?* |           | 94%       |      | 06%     |      |
| 3  | Is knowledge gained in the college relevant to your present job?*            | 100%      |           |      | 00%     |      |
| 4  | Were the teachers in the college cooperative?*                               |           | 100%      |      | 00%     | 1    |
| 5  | Were your grievances handled properly?*                                      |           | 92%       |      | 08%     |      |
| 6  | Are you willing to contribute to the development of the college?*            | 100%      |           | 00%  |         |      |
|    |                                                                              | Excellent | Very good | Good | Average | Poor |
| 7  | How do you rate the student-teacher relationship in the college?*            | 43%       | 48%       | 09%  | 00%     | 00%  |
| 8  | How do you rate library facilities provided by the college to you?*          | 06%       | 31%       | 43%  | 20%     | 00%  |
| 9  | How do you rate laboratory facilities provided by the college to you?*       | 47%       | 53%       | 00%  | 00%     | 00%  |
| 10 | How do you rate sports facilities provided by the college to you?*           | 09%       | 14%       | 43%  | 34%     | 00%  |
| 11 | How do you rate extra-curricular activities of the college?*                 | 09%       | 34%       | 43%  | 14%     | 00%  |