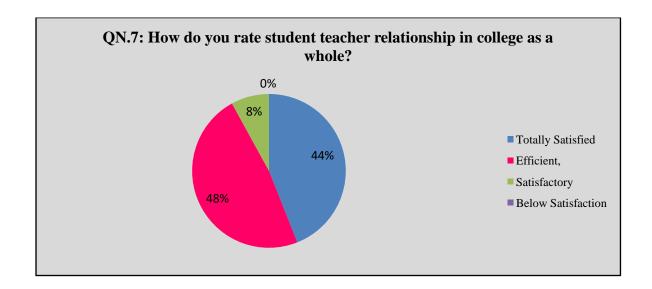

### Alumni Feedback Analysis 2021-22

Alumni response in percentage

|    | Question                                                                     | •         | Yes       |      | No      |      |
|----|------------------------------------------------------------------------------|-----------|-----------|------|---------|------|
| 1  | Do you feel proud to be associated with the college as an alumnus?*          | 100%      |           | 00%  |         |      |
| 2  | Do you feel that adequate knowledge was gained during your course of study?* |           | 94%       |      | 06%     |      |
| 3  | Is knowledge gained in the college relevant to your present job?*            | 100%      |           |      | 00%     |      |
| 4  | Were the teachers in the college cooperative?*                               |           | 100%      |      | 00%     | 1    |
| 5  | Were your grievances handled properly?*                                      |           | 92%       |      | 08%     |      |
| 6  | Are you willing to contribute to the development of the college?*            | 100%      |           | 00%  |         |      |
|    |                                                                              | Excellent | Very good | Good | Average | Poor |
| 7  | How do you rate the student-teacher relationship in the college?*            | 43%       | 48%       | 09%  | 00%     | 00%  |
| 8  | How do you rate library facilities provided by the college to you?*          | 06%       | 31%       | 43%  | 20%     | 00%  |
| 9  | How do you rate laboratory facilities provided by the college to you?*       | 47%       | 53%       | 00%  | 00%     | 00%  |
| 10 | How do you rate sports facilities provided by the college to you?*           | 09%       | 14%       | 43%  | 34%     | 00%  |
| 11 | How do you rate extra-curricular activities of the college?*                 | 09%       | 34%       | 43%  | 14%     | 00%  |