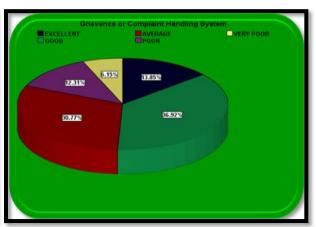

### **Graphical Presentation of Alumni Feedback Analysis 2021-22**

### Jaywanti Haksar Government Post Graduate College, Betul (MP)

#### Jaywanti Haksar Government Post Graduate College, Betul (MP)