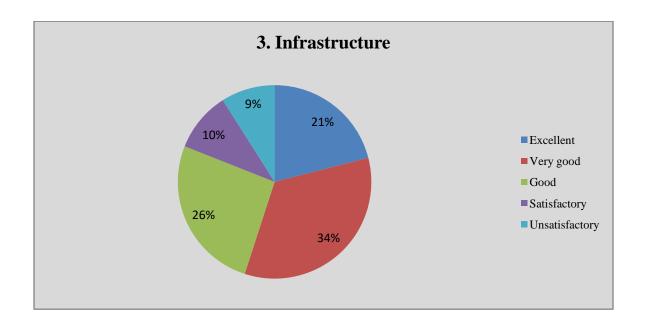

### Alumni Feedback Analysis 2021-22

Alumni response in percentage

|    | Question                                                                     | •         | Yes       |      | No      |      |
|----|------------------------------------------------------------------------------|-----------|-----------|------|---------|------|
| 1  | Do you feel proud to be associated with the college as an alumnus?*          | 100%      |           | 00%  |         |      |
| 2  | Do you feel that adequate knowledge was gained during your course of study?* |           | 94%       |      | 06%     |      |
| 3  | Is knowledge gained in the college relevant to your present job?*            | 100%      |           |      | 00%     |      |
| 4  | Were the teachers in the college cooperative?*                               |           | 100%      |      | 00%     | 1    |
| 5  | Were your grievances handled properly?*                                      |           | 92%       |      | 08%     |      |
| 6  | Are you willing to contribute to the development of the college?*            | 100%      |           | 00%  |         |      |
|    |                                                                              | Excellent | Very good | Good | Average | Poor |
| 7  | How do you rate the student-teacher relationship in the college?*            | 43%       | 48%       | 09%  | 00%     | 00%  |
| 8  | How do you rate library facilities provided by the college to you?*          | 06%       | 31%       | 43%  | 20%     | 00%  |
| 9  | How do you rate laboratory facilities provided by the college to you?*       | 47%       | 53%       | 00%  | 00%     | 00%  |
| 10 | How do you rate sports facilities provided by the college to you?*           | 09%       | 14%       | 43%  | 34%     | 00%  |
| 11 | How do you rate extra-curricular activities of the college?*                 | 09%       | 34%       | 43%  | 14%     | 00%  |