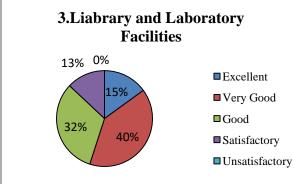

### Alumni Feedback Analysis 2021-22

Alumni response in percentage

|    | Question                                                                     | •         | Yes       |      | No      |      |
|----|------------------------------------------------------------------------------|-----------|-----------|------|---------|------|
| 1  | Do you feel proud to be associated with the college as an alumnus?*          | 100%      |           | 00%  |         |      |
| 2  | Do you feel that adequate knowledge was gained during your course of study?* |           | 94%       |      | 06%     |      |
| 3  | Is knowledge gained in the college relevant to your present job?*            | 100%      |           |      | 00%     |      |
| 4  | Were the teachers in the college cooperative?*                               |           | 100%      |      | 00%     | 1    |
| 5  | Were your grievances handled properly?*                                      |           | 92%       |      | 08%     |      |
| 6  | Are you willing to contribute to the development of the college?*            | 100%      |           | 00%  |         |      |
|    |                                                                              | Excellent | Very good | Good | Average | Poor |
| 7  | How do you rate the student-teacher relationship in the college?*            | 43%       | 48%       | 09%  | 00%     | 00%  |
| 8  | How do you rate library facilities provided by the college to you?*          | 06%       | 31%       | 43%  | 20%     | 00%  |
| 9  | How do you rate laboratory facilities provided by the college to you?*       | 47%       | 53%       | 00%  | 00%     | 00%  |
| 10 | How do you rate sports facilities provided by the college to you?*           | 09%       | 14%       | 43%  | 34%     | 00%  |
| 11 | How do you rate extra-curricular activities of the college?*                 | 09%       | 34%       | 43%  | 14%     | 00%  |