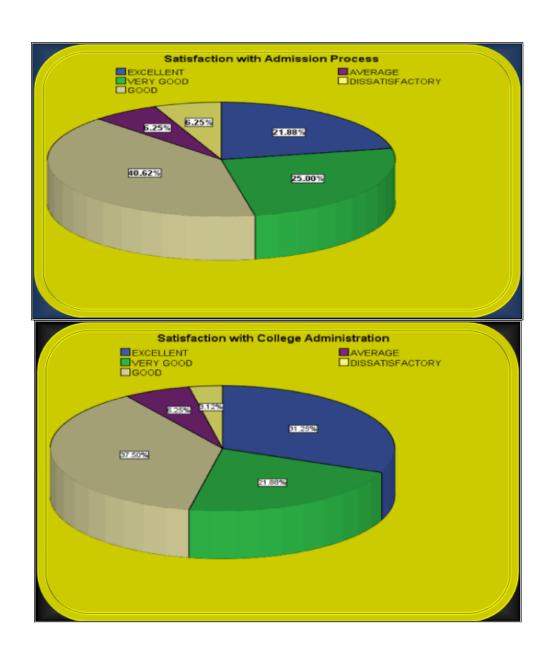

### **Graphical Presentation of Alumni Feedback Analysis 2021-22**

### Jaywanti Haksar Government Post Graduate College, Betul (MP)