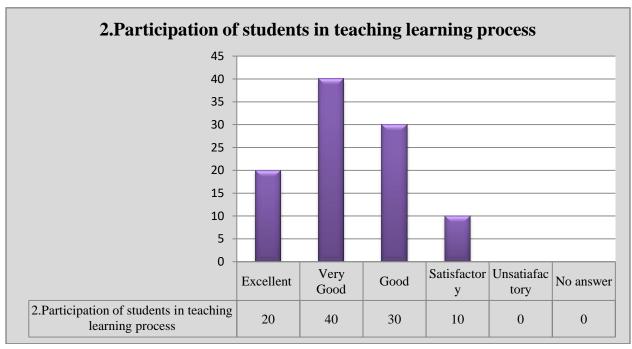

### **Student Feedback Analysis Report 2021-22**

No. of Students: 3008

| Q.<br>No | Question                                                                      | Excellent | Very Good | Good | Satisfactory | Un<br>satisfactory | No<br>Answer |
|----------|-------------------------------------------------------------------------------|-----------|-----------|------|--------------|--------------------|--------------|
| 1        | Utility of your course content                                                | 1112      | 572       | 948  | 238          | 50                 | 88           |
| 2        | Participation of students in teaching learning process                        | 880       | 720       | 1013 | 263          | 46                 | 86           |
| 3        | Use of innovative techniques (ICT, Power Point Presentation etc.) in teaching | 717       | 593       | 1025 | 427          | 139                | 107          |
| 4        | How would you rate the teaching<br>Learning process of your college?          | 1092      | 644       | 833  | 258          | 72                 | 109          |

#### **Graphical Presentation of Student Feedback Analysis 2021-22**