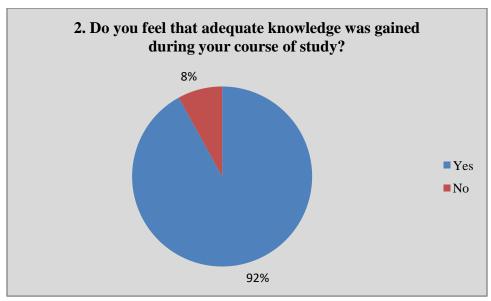

### Alumni Feedback Analysis 2021-22

Alumni response in percentage

|    | Question                                                                     | •         | Yes       |      | No      |      |
|----|------------------------------------------------------------------------------|-----------|-----------|------|---------|------|
| 1  | Do you feel proud to be associated with the college as an alumnus?*          | 100%      |           | 00%  |         |      |
| 2  | Do you feel that adequate knowledge was gained during your course of study?* |           | 94%       |      | 06%     |      |
| 3  | Is knowledge gained in the college relevant to your present job?*            | 100%      |           |      | 00%     |      |
| 4  | Were the teachers in the college cooperative?*                               |           | 100%      |      | 00%     | 1    |
| 5  | Were your grievances handled properly?*                                      |           | 92%       |      | 08%     |      |
| 6  | Are you willing to contribute to the development of the college?*            | 100%      |           | 00%  |         |      |
|    |                                                                              | Excellent | Very good | Good | Average | Poor |
| 7  | How do you rate the student-teacher relationship in the college?*            | 43%       | 48%       | 09%  | 00%     | 00%  |
| 8  | How do you rate library facilities provided by the college to you?*          | 06%       | 31%       | 43%  | 20%     | 00%  |
| 9  | How do you rate laboratory facilities provided by the college to you?*       | 47%       | 53%       | 00%  | 00%     | 00%  |
| 10 | How do you rate sports facilities provided by the college to you?*           | 09%       | 14%       | 43%  | 34%     | 00%  |
| 11 | How do you rate extra-curricular activities of the college?*                 | 09%       | 34%       | 43%  | 14%     | 00%  |