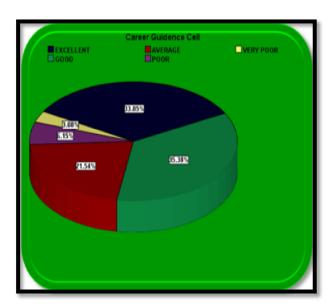

### **Graphical Presentation of Alumni Feedback Analysis 2021-22**

### Jaywanti Haksar Government Post Graduate College, Betul (MP)

#### Jaywanti Haksar Government Post Graduate College, Betul (MP)