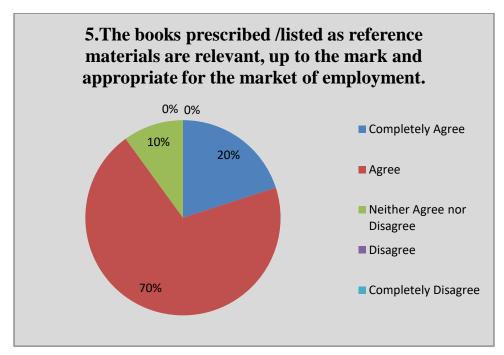

#### 6. Details Overall

| SNO | Questions                                                                                                                                           | Completely<br>Agree | Agree | Neither<br>Agree nor<br>Disagree | Disagree | Completely<br>Disagree |
|-----|-----------------------------------------------------------------------------------------------------------------------------------------------------|---------------------|-------|----------------------------------|----------|------------------------|
| 6   | Syllabi are suitable to programme/courses.                                                                                                          | 12                  | 23    | 6                                | 6        | 3                      |
| 7   | Syllabi are need based.                                                                                                                             | 10                  | 25    | 8                                | 6        | 1                      |
| 8   | The programme outcomes and course outcomes are well defined and clear to teachers and students.                                                     | 14                  | 21    | 7                                | 7        | 1                      |
| 9   | The courses/syllabi have good balance between theory and application.                                                                               | 15                  | 24    | 9                                | 2        | 0                      |
| 10  | The course/syllabi have made me interested in the subject area.                                                                                     | 11                  | 26    | 8                                | 3        | 2                      |
| 11  | The books prescribed /listed as reference materials are relevant, up to the mark and appropriate for the market of employment.                      | 10                  | 27    | 6                                | 5        | 2                      |
| 12  | I have freedom to adopt new<br>techniques/strategies of teaching such as<br>seminar, presentation, group discussion and<br>learner's participation. | 13                  | 25    | 8                                | 4        | 0                      |
| 13  | I have freedom to adopt/adapt new techniques/strategies of evaluation and assessment of students.                                                   | 10                  | 28    | 9                                | 2        | 1                      |
| 14  | The environment in the department is conducive to teaching and research                                                                             | 12                  | 25    | 7                                | 3        | 3                      |
| 15  | The administration is teacher friendly.                                                                                                             | 13                  | 22    | 8                                | 5        | 2                      |
| 16  | The institute provides equal opportunities for personal and professional growth.                                                                    | 14                  | 23    | 7                                | 4        | 2                      |
| 17  | The institute ensures effective curriculum delivery and provides conducive environment                                                              | 15                  | 24    | 6                                | 3        | 2                      |