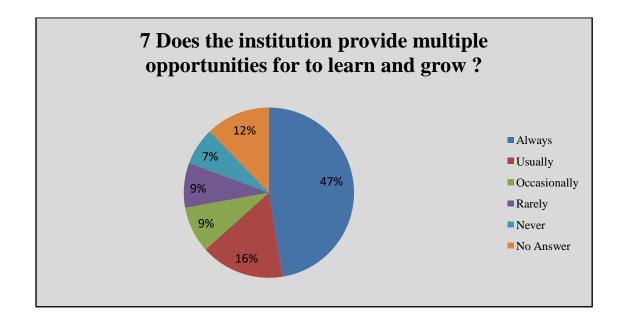

| Q.<br>No. | Question                                                                                                                                                                   | Always | Usually | Occasion<br>ally | Rarel<br>y | Neve<br>r | No<br>Answer |
|-----------|----------------------------------------------------------------------------------------------------------------------------------------------------------------------------|--------|---------|------------------|------------|-----------|--------------|
| 5         | Is your performance in internal assessment discussed with you?                                                                                                             | 1360   | 526     | 682              | 204        | 134       | 102          |
| 6         | Does the institution provide opportunities for internship and field visit?                                                                                                 | 1036   | 484     | 672              | 381        | 331       | 104          |
| 7         | Does the institution provide multiple opportunities to learn and grow?                                                                                                     | 1920   | 426     | 317              | 183        | 60        | 102          |
| 8         | Do the teachers illustrate the concepts through examples and applications?                                                                                                 | 1766   | 606     | 328              | 138        | 57        | 113          |
| 9         | Do the college teachers use student centric methods, such as experiential learning, participative learning and problem solving methods for enhancing learning experiences? | 1493   | 683     | 456              | 180        | 80        | 116          |
| 10        | The teachers inform you about your expected competencies, course outcomes and programme outcomes?                                                                          | 1748   | 551     | 361              | 167        | 70        | 111          |

#### **Graphical Presentation of Student Feedback Analysis 2021-22**