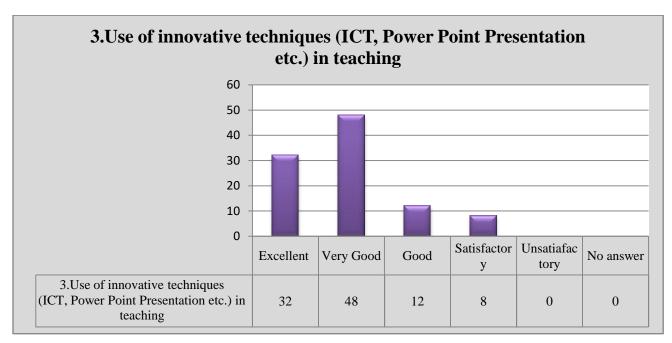

### **Student Feedback Analysis Report 2021-22**

No. of Students: 3008

| Q.<br>No | Question                                                                      | Excellent | Very Good | Good | Satisfactory | Un<br>satisfactory | No<br>Answer |
|----------|-------------------------------------------------------------------------------|-----------|-----------|------|--------------|--------------------|--------------|
| 1        | Utility of your course content                                                | 1112      | 572       | 948  | 238          | 50                 | 88           |
| 2        | Participation of students in teaching learning process                        | 880       | 720       | 1013 | 263          | 46                 | 86           |
| 3        | Use of innovative techniques (ICT, Power Point Presentation etc.) in teaching | 717       | 593       | 1025 | 427          | 139                | 107          |
| 4        | How would you rate the teaching<br>Learning process of your college?          | 1092      | 644       | 833  | 258          | 72                 | 109          |

#### **Graphical Presentation of Student Feedback Analysis 2021-22**