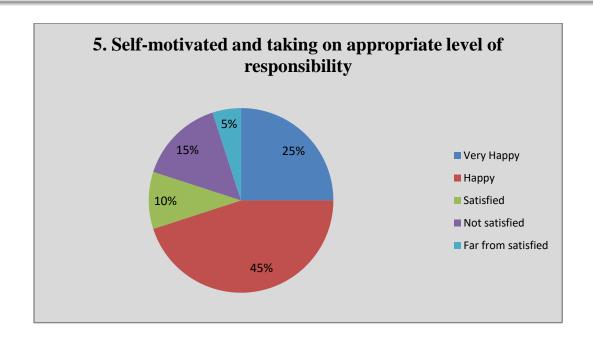

### Alumni Feedback Analysis 2021-22

Alumni response in percentage

|    | Question                                                                     | •         | Yes       |      | No      |      |
|----|------------------------------------------------------------------------------|-----------|-----------|------|---------|------|
| 1  | Do you feel proud to be associated with the college as an alumnus?*          | 100%      |           | 00%  |         |      |
| 2  | Do you feel that adequate knowledge was gained during your course of study?* |           | 94%       |      | 06%     |      |
| 3  | Is knowledge gained in the college relevant to your present job?*            | 100%      |           |      | 00%     |      |
| 4  | Were the teachers in the college cooperative?*                               |           | 100%      |      | 00%     | 1    |
| 5  | Were your grievances handled properly?*                                      |           | 92%       |      | 08%     |      |
| 6  | Are you willing to contribute to the development of the college?*            | 100%      |           | 00%  |         |      |
|    |                                                                              | Excellent | Very good | Good | Average | Poor |
| 7  | How do you rate the student-teacher relationship in the college?*            | 43%       | 48%       | 09%  | 00%     | 00%  |
| 8  | How do you rate library facilities provided by the college to you?*          | 06%       | 31%       | 43%  | 20%     | 00%  |
| 9  | How do you rate laboratory facilities provided by the college to you?*       | 47%       | 53%       | 00%  | 00%     | 00%  |
| 10 | How do you rate sports facilities provided by the college to you?*           | 09%       | 14%       | 43%  | 34%     | 00%  |
| 11 | How do you rate extra-curricular activities of the college?*                 | 09%       | 34%       | 43%  | 14%     | 00%  |