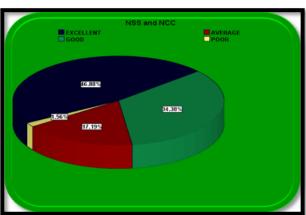

| 5       | 2.44 | 1.097          |
| Cleanliness                            | 65 | 1       | 5       | 2.32 | 1.187          |
| NSSandNCC                              | 64 | 1       | 4       | 1.73 | .802           |
| Valid N (listwise)                     | 51 |         |         |      |                |



## Jaywanti Haksar Government Post Graduate College, Betul (MP)



Office: Civil Lines, Betul- 460001 Tel: 07141- 234244
E-mail: hegjhpgcbet@mp.gov.inWebsite: www.jhgovtbetul.com

# **Graphical Presentation of Parent Feedback Analysis** 2018-19











## Jaywanti Haksar Government Post Graduate College, Betul (MP)













## Jaywanti Haksar Government Post Graduate College, Betul (MP)













## Jaywanti Haksar Government Post Graduate College, Betul (MP)















## Jaywanti Haksar Government Post Graduate College, Betul (MP)

Office: Civil Lines, Betul- 460001 Tel: 07141- 234244
E-mail: hegjhpgcbet@mp.gov.inWebsite: www.jhgovtbetul.com



## J.H. GOVT. P.G. COLLEGE BETUL (M.P.) 460001

पालक/अभिभावक सर्वेक्षण फॉर्म

माननीय पालक/अभिभावक,

प्राथमिक जानकारी

जयवन्ती हॉक्सर शासकीय रनातकोत्तर महाविद्यालय जिले का अग्रणी महाविद्यालय होने के साथ—साथ प्रदेश का दूसरा सर्वाधिक प्रवेशित छात्रों वाला महाविद्यालय है। इस सर्वक्षण के द्वारा महाविद्यालयीन सुविधाओं / गतिविधियों के बारे में सादर आमंत्रित है, जो महाविद्यालय के स्थापित लक्ष्यों की प्राप्ति हेतु निरंतर चलने वाली विकास यात्रा के पथ पर हमारा मार्गदर्शन करेगी।

कृपया निम्नलिखित प्रारुप में अपनी जानकारी भरें व अपनी राय के उचित विकल्प का चुनाव ( 🗹) के द्वारा करें:--

# 1. अभिभावक / पालक का नाम : 2. व्यवस