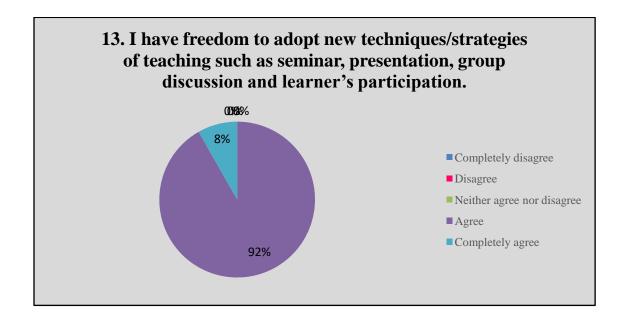

#### 6. Details Overall

| SNO | Questions                                                                                                                                           | Completely<br>Agree | Agree | Neither<br>Agree nor<br>Disagree | Disagree | Completely<br>Disagree |
|-----|-----------------------------------------------------------------------------------------------------------------------------------------------------|---------------------|-------|----------------------------------|----------|------------------------|
| 6   | Syllabi are suitable to programme/courses.                                                                                                          | 12                  | 23    | 6                                | 6        | 3                      |
| 7   | Syllabi are need based.                                                                                                                             | 10                  | 25    | 8                                | 6        | 1                      |
| 8   | The programme outcomes and course outcomes are well defined and clear to teachers and students.                                                     | 14                  | 21    | 7                                | 7        | 1                      |
| 9   | The courses/syllabi have good balance between theory and application.                                                                               | 15                  | 24    | 9                                | 2        | 0                      |
| 10  | The course/syllabi have made me interested in the subject area.                                                                                     | 11                  | 26    | 8                                | 3        | 2                      |
| 11  | The books prescribed /listed as reference materials are relevant, up to the mark and appropriate for the market of employment.                      | 10                  | 27    | 6                                | 5        | 2                      |
| 12  | I have freedom to adopt new<br>techniques/strategies of teaching such as<br>seminar, presentation, group discussion and<br>learner's participation. | 13                  | 25    | 8                                | 4        | 0                      |
| 13  | I have freedom to adopt/adapt new techniques/strategies of evaluation and assessment of students.                                                   | 10                  | 28    | 9                                | 2        | 1                      |
| 14  | The environment in the department is conducive to teaching and research                                                                             | 12                  | 25    | 7                                | 3        | 3                      |
| 15  | The administration is teacher friendly.                                                                                                             | 13                  | 22    | 8                                | 5        | 2                      |
| 16  | The institute provides equal opportunities for personal and professional growth.                                                                    | 14                  | 23    | 7                                | 4        | 2                      |
| 17  | The institute ensures effective curriculum delivery and provides conducive environment                                                              | 15                  | 24    | 6                                | 3        | 2                      |