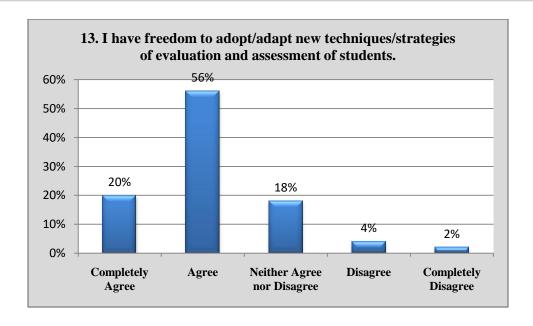

#### 6. Details Overall

| SNO | Questions                                                                                                                                           | Completely<br>Agree | Agree | Neither<br>Agree nor<br>Disagree | Disagree | Completely<br>Disagree |
|-----|-----------------------------------------------------------------------------------------------------------------------------------------------------|---------------------|-------|----------------------------------|----------|------------------------|
| 6   | Syllabi are suitable to programme/courses.                                                                                                          | 12                  | 23    | 6                                | 6        | 3                      |
| 7   | Syllabi are need based.                                                                                                                             | 10                  | 25    | 8                                | 6        | 1                      |
| 8   | The programme outcomes and course outcomes are well defined and clear to teachers and students.                                                     | 14                  | 21    | 7                                | 7        | 1                      |
| 9   | The courses/syllabi have good balance between theory and application.                                                                               | 15                  | 24    | 9                                | 2        | 0                      |
| 10  | The course/syllabi have made me interested in the subject area.                                                                                     | 11                  | 26    | 8                                | 3        | 2                      |
| 11  | The books prescribed /listed as reference materials are relevant, up to the mark and appropriate for the market of employment.                      | 10                  | 27    | 6                                | 5        | 2                      |
| 12  | I have freedom to adopt new<br>techniques/strategies of teaching such as<br>seminar, presentation, group discussion and<br>learner's participation. | 13                  | 25    | 8                                | 4        | 0                      |
| 13  | I have freedom to adopt/adapt new techniques/strategies of evaluation and assessment of students.                                                   | 10                  | 28    | 9                                | 2        | 1                      |
| 14  | The environment in the department is conducive to teaching and research                                                                             | 12                  | 25    | 7                                | 3        | 3                      |
| 15  | The administration is teacher friendly.                                                                                                             | 13                  | 22    | 8                                | 5        | 2                      |
| 16  | The institute provides equal opportunities for personal and professional growth.                                                                    | 14                  | 23    | 7                                | 4        | 2                      |
| 17  | The institute ensures effective curriculum delivery and provides conducive environment                                                              | 15                  | 24    | 6                                | 3        | 2                      |