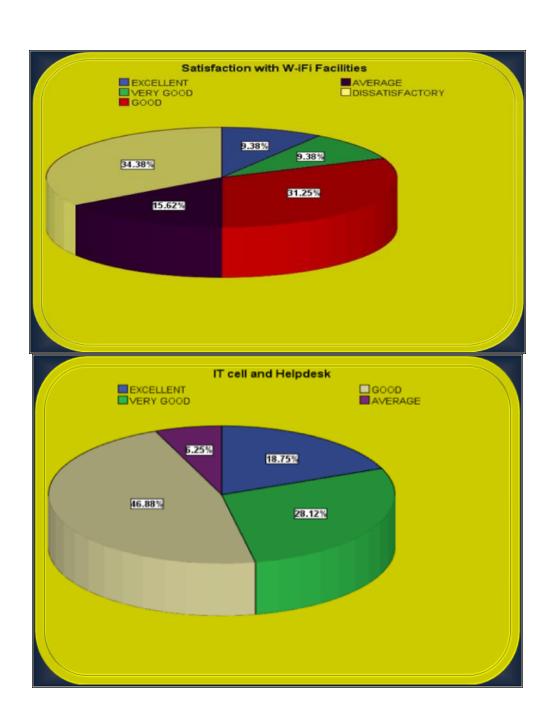

### **Graphical Presentation of Alumni Feedback Analysis 2021-22**

### Jaywanti Haksar Government Post Graduate College, Betul (MP)

#### Jaywanti Haksar Government Post Graduate College, Betul (MP)