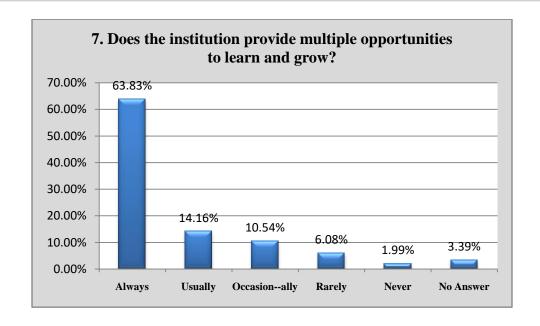

| Q.<br>No. | Question                                                                                                                                                                   | Always | Usually | Occasion<br>ally | Rarel<br>y | Neve<br>r | No<br>Answer |
|-----------|----------------------------------------------------------------------------------------------------------------------------------------------------------------------------|--------|---------|------------------|------------|-----------|--------------|
| 5         | Is your performance in internal assessment discussed with you?                                                                                                             | 1360   | 526     | 682              | 204        | 134       | 102          |
| 6         | Does the institution provide opportunities for internship and field visit?                                                                                                 | 1036   | 484     | 672              | 381        | 331       | 104          |
| 7         | Does the institution provide multiple opportunities to learn and grow?                                                                                                     | 1920   | 426     | 317              | 183        | 60        | 102          |
| 8         | Do the teachers illustrate the concepts through examples and applications?                                                                                                 | 1766   | 606     | 328              | 138        | 57        | 113          |
| 9         | Do the college teachers use student centric methods, such as experiential learning, participative learning and problem solving methods for enhancing learning experiences? | 1493   | 683     | 456              | 180        | 80        | 116          |
| 10        | The teachers inform you about your expected competencies, course outcomes and programme outcomes?                                                                          | 1748   | 551     | 361              | 167        | 70        | 111          |

#### **Graphical Presentation of Student Feedback Analysis 2021-22**