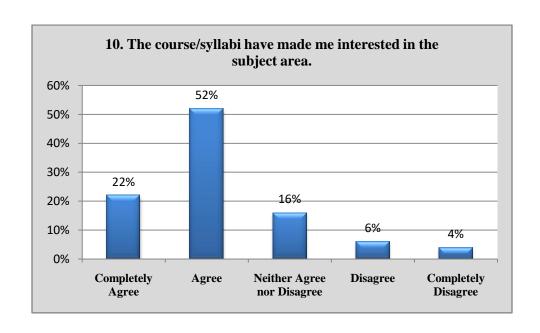

#### 6. Details Overall

| SNO | Questions                                                                                                                                           | Completely<br>Agree | Agree | Neither<br>Agree nor<br>Disagree | Disagree | Completely<br>Disagree |
|-----|-----------------------------------------------------------------------------------------------------------------------------------------------------|---------------------|-------|----------------------------------|----------|------------------------|
| 6   | Syllabi are suitable to programme/courses.                                                                                                          | 12                  | 23    | 6                                | 6        | 3                      |
| 7   | Syllabi are need based.                                                                                                                             | 10                  | 25    | 8                                | 6        | 1                      |
| 8   | The programme outcomes and course outcomes are well defined and clear to teachers and students.                                                     | 14                  | 21    | 7                                | 7        | 1                      |
| 9   | The courses/syllabi have good balance between theory and application.                                                                               | 15                  | 24    | 9                                | 2        | 0                      |
| 10  | The course/syllabi have made me interested in the subject area.                                                                                     | 11                  | 26    | 8                                | 3        | 2                      |
| 11  | The books prescribed /listed as reference materials are relevant, up to the mark and appropriate for the market of employment.                      | 10                  | 27    | 6                                | 5        | 2                      |
| 12  | I have freedom to adopt new<br>techniques/strategies of teaching such as<br>seminar, presentation, group discussion and<br>learner's participation. | 13                  | 25    | 8                                | 4        | 0                      |
| 13  | I have freedom to adopt/adapt new techniques/strategies of evaluation and assessment of students.                                                   | 10                  | 28    | 9                                | 2        | 1                      |
| 14  | The environment in the department is conducive to teaching and research                                                                             | 12                  | 25    | 7                                | 3        | 3                      |
| 15  | The administration is teacher friendly.                                                                                                             | 13                  | 22    | 8                                | 5        | 2                      |
| 16  | The institute provides equal opportunities for personal and professional growth.                                                                    | 14                  | 23    | 7                                | 4        | 2                      |
| 17  | The institute ensures effective curriculum delivery and provides conducive environment                                                              | 15                  | 24    | 6                                | 3        | 2                      |