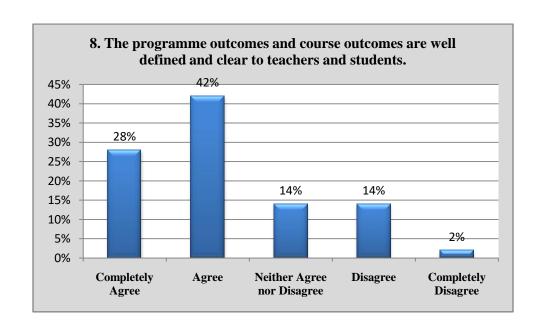

#### 6. Details Overall

| SNO | Questions                                                                                                                                           | Completely<br>Agree | Agree | Neither<br>Agree nor<br>Disagree | Disagree | Completely<br>Disagree |
|-----|-----------------------------------------------------------------------------------------------------------------------------------------------------|---------------------|-------|----------------------------------|----------|------------------------|
| 6   | Syllabi are suitable to programme/courses.                                                                                                          | 12                  | 23    | 6                                | 6        | 3                      |
| 7   | Syllabi are need based.                                                                                                                             | 10                  | 25    | 8                                | 6        | 1                      |
| 8   | The programme outcomes and course outcomes are well defined and clear to teachers and students.                                                     | 14                  | 21    | 7                                | 7        | 1                      |
| 9   | The courses/syllabi have good balance between theory and application.                                                                               | 15                  | 24    | 9                                | 2        | 0                      |
| 10  | The course/syllabi have made me interested in the subject area.                                                                                     | 11                  | 26    | 8                                | 3        | 2                      |
| 11  | The books prescribed /listed as reference materials are relevant, up to the mark and appropriate for the market of employment.                      | 10                  | 27    | 6                                | 5        | 2                      |
| 12  | I have freedom to adopt new<br>techniques/strategies of teaching such as<br>seminar, presentation, group discussion and<br>learner's participation. | 13                  | 25    | 8                                | 4        | 0                      |
| 13  | I have freedom to adopt/adapt new techniques/strategies of evaluation and assessment of students.                                                   | 10                  | 28    | 9                                | 2        | 1                      |
| 14  | The environment in the department is conducive to teaching and research                                                                             | 12                  | 25    | 7                                | 3        | 3                      |
| 15  | The administration is teacher friendly.                                                                                                             | 13                  | 22    | 8                                | 5        | 2                      |
| 16  | The institute provides equal opportunities for personal and professional growth.                                                                    | 14                  | 23    | 7                                | 4        | 2                      |
| 17  | The institute ensures effective curriculum delivery and provides conducive environment                                                              | 15                  | 24    | 6                                | 3        | 2                      |