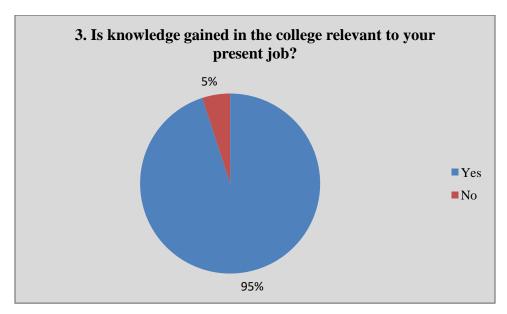

### Alumni Feedback Analysis 2021-22

Alumni response in percentage

|    | Question                                                                     | •         | Yes       |      | No      |      |
|----|------------------------------------------------------------------------------|-----------|-----------|------|---------|------|
| 1  | Do you feel proud to be associated with the college as an alumnus?*          | 100%      |           | 00%  |         |      |
| 2  | Do you feel that adequate knowledge was gained during your course of study?* |           | 94%       |      | 06%     |      |
| 3  | Is knowledge gained in the college relevant to your present job?*            | 100%      |           |      | 00%     |      |
| 4  | Were the teachers in the college cooperative?*                               |           | 100%      |      | 00%     | 1    |
| 5  | Were your grievances handled properly?*                                      |           | 92%       |      | 08%     |      |
| 6  | Are you willing to contribute to the development of the college?*            | 100%      |           | 00%  |         |      |
|    |                                                                              | Excellent | Very good | Good | Average | Poor |
| 7  | How do you rate the student-teacher relationship in the college?*            | 43%       | 48%       | 09%  | 00%     | 00%  |
| 8  | How do you rate library facilities provided by the college to you?*          | 06%       | 31%       | 43%  | 20%     | 00%  |
| 9  | How do you rate laboratory facilities provided by the college to you?*       | 47%       | 53%       | 00%  | 00%     | 00%  |
| 10 | How do you rate sports facilities provided by the college to you?*           | 09%       | 14%       | 43%  | 34%     | 00%  |
| 11 | How do you rate extra-curricular activities of the college?*                 | 09%       | 34%       | 43%  | 14%     | 00%  |