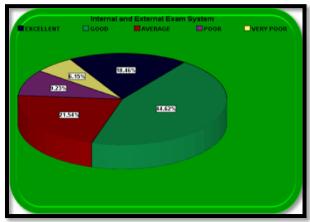

### **Graphical Presentation of Alumni Feedback Analysis 2021-22**

### Jaywanti Haksar Government Post Graduate College, Betul (MP)

#### Jaywanti Haksar Government Post Graduate College, Betul (MP)