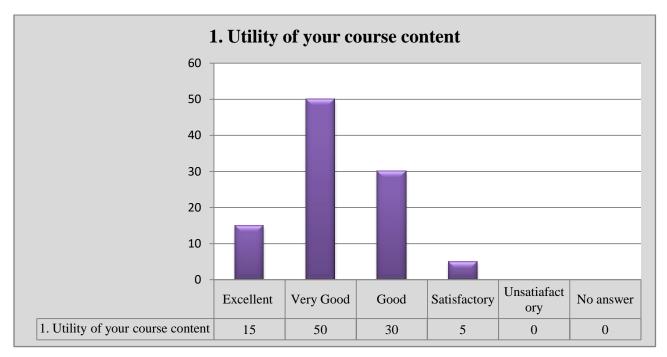

### **Student Feedback Analysis Report 2021-22**

No. of Students: 3008

| Q.<br>No | Question                                                                      | Excellent | Very Good | Good | Satisfactory | Un<br>satisfactory | No<br>Answer |
|----------|-------------------------------------------------------------------------------|-----------|-----------|------|--------------|--------------------|--------------|
| 1        | Utility of your course content                                                | 1112      | 572       | 948  | 238          | 50                 | 88           |
| 2        | Participation of students in teaching learning process                        | 880       | 720       | 1013 | 263          | 46                 | 86           |
| 3        | Use of innovative techniques (ICT, Power Point Presentation etc.) in teaching | 717       | 593       | 1025 | 427          | 139                | 107          |
| 4        | How would you rate the teaching<br>Learning process of your college?          | 1092      | 644       | 833  | 258          | 72                 | 109          |

#### **Graphical Presentation of Student Feedback Analysis 2021-22**