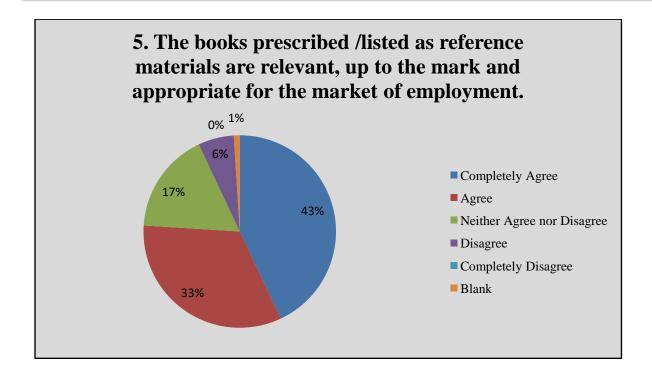

#### 6. Details Overall

| SNO | Questions                                                                                                                                           | Completely<br>Agree | Agree | Neither<br>Agree nor<br>Disagree | Disagree | Completely<br>Disagree |
|-----|-----------------------------------------------------------------------------------------------------------------------------------------------------|---------------------|-------|----------------------------------|----------|------------------------|
| 6   | Syllabi are suitable to programme/courses.                                                                                                          | 12                  | 23    | 6                                | 6        | 3                      |
| 7   | Syllabi are need based.                                                                                                                             | 10                  | 25    | 8                                | 6        | 1                      |
| 8   | The programme outcomes and course outcomes are well defined and clear to teachers and students.                                                     | 14                  | 21    | 7                                | 7        | 1                      |
| 9   | The courses/syllabi have good balance between theory and application.                                                                               | 15                  | 24    | 9                                | 2        | 0                      |
| 10  | The course/syllabi have made me interested in the subject area.                                                                                     | 11                  | 26    | 8                                | 3        | 2                      |
| 11  | The books prescribed /listed as reference materials are relevant, up to the mark and appropriate for the market of employment.                      | 10                  | 27    | 6                                | 5        | 2                      |
| 12  | I have freedom to adopt new<br>techniques/strategies of teaching such as<br>seminar, presentation, group discussion and<br>learner's participation. | 13                  | 25    | 8                                | 4        | 0                      |
| 13  | I have freedom to adopt/adapt new techniques/strategies of evaluation and assessment of students.                                                   | 10                  | 28    | 9                                | 2        | 1                      |
| 14  | The environment in the department is conducive to teaching and research                                                                             | 12                  | 25    | 7                                | 3        | 3                      |
| 15  | The administration is teacher friendly.                                                                                                             | 13                  | 22    | 8                                | 5        | 2                      |
| 16  | The institute provides equal opportunities for personal and professional growth.                                                                    | 14                  | 23    | 7                                | 4        | 2                      |
| 17  | The institute ensures effective curriculum delivery and provides conducive environment                                                              | 15                  | 24    | 6                                | 3        | 2                      |