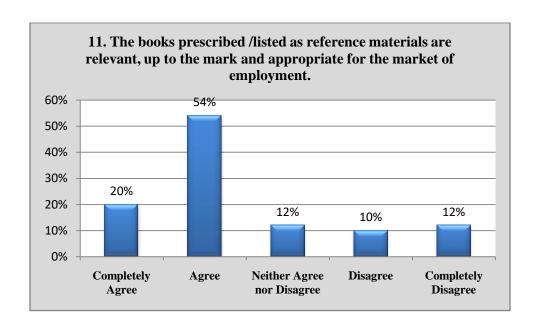

#### 6. Details Overall

| SNO | Questions                                                                                                                                           | Completely<br>Agree | Agree | Neither<br>Agree nor<br>Disagree | Disagree | Completely<br>Disagree |
|-----|-----------------------------------------------------------------------------------------------------------------------------------------------------|---------------------|-------|----------------------------------|----------|------------------------|
| 6   | Syllabi are suitable to programme/courses.                                                                                                          | 12                  | 23    | 6                                | 6        | 3                      |
| 7   | Syllabi are need based.                                                                                                                             | 10                  | 25    | 8                                | 6        | 1                      |
| 8   | The programme outcomes and course outcomes are well defined and clear to teachers and students.                                                     | 14                  | 21    | 7                                | 7        | 1                      |
| 9   | The courses/syllabi have good balance between theory and application.                                                                               | 15                  | 24    | 9                                | 2        | 0                      |
| 10  | The course/syllabi have made me interested in the subject area.                                                                                     | 11                  | 26    | 8                                | 3        | 2                      |
| 11  | The books prescribed /listed as reference materials are relevant, up to the mark and appropriate for the market of employment.                      | 10                  | 27    | 6                                | 5        | 2                      |
| 12  | I have freedom to adopt new<br>techniques/strategies of teaching such as<br>seminar, presentation, group discussion and<br>learner's participation. | 13                  | 25    | 8                                | 4        | 0                      |
| 13  | I have freedom to adopt/adapt new techniques/strategies of evaluation and assessment of students.                                                   | 10                  | 28    | 9                                | 2        | 1                      |
| 14  | The environment in the department is conducive to teaching and research                                                                             | 12                  | 25    | 7                                | 3        | 3                      |
| 15  | The administration is teacher friendly.                                                                                                             | 13                  | 22    | 8                                | 5        | 2                      |
| 16  | The institute provides equal opportunities for personal and professional growth.                                                                    | 14                  | 23    | 7                                | 4        | 2                      |
| 17  | The institute ensures effective curriculum delivery and provides conducive environment                                                              | 15                  | 24    | 6                                | 3        | 2                      |