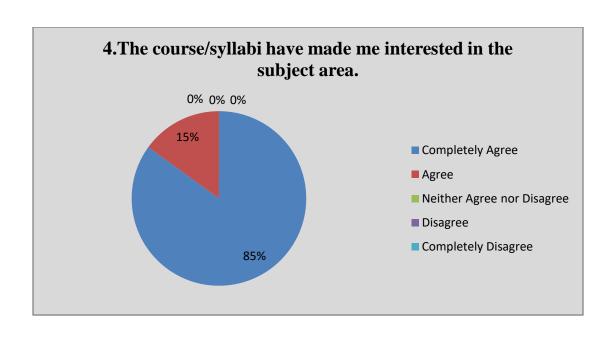

#### 6. Details Overall

| SNO | Questions                                                                                                                                           | Completely<br>Agree | Agree | Neither<br>Agree nor<br>Disagree | Disagree | Completely<br>Disagree |
|-----|-----------------------------------------------------------------------------------------------------------------------------------------------------|---------------------|-------|----------------------------------|----------|------------------------|
| 6   | Syllabi are suitable to programme/courses.                                                                                                          | 12                  | 23    | 6                                | 6        | 3                      |
| 7   | Syllabi are need based.                                                                                                                             | 10                  | 25    | 8                                | 6        | 1                      |
| 8   | The programme outcomes and course outcomes are well defined and clear to teachers and students.                                                     | 14                  | 21    | 7                                | 7        | 1                      |
| 9   | The courses/syllabi have good balance between theory and application.                                                                               | 15                  | 24    | 9                                | 2        | 0                      |
| 10  | The course/syllabi have made me interested in the subject area.                                                                                     | 11                  | 26    | 8                                | 3        | 2                      |
| 11  | The books prescribed /listed as reference materials are relevant, up to the mark and appropriate for the market of employment.                      | 10                  | 27    | 6                                | 5        | 2                      |
| 12  | I have freedom to adopt new<br>techniques/strategies of teaching such as<br>seminar, presentation, group discussion and<br>learner's participation. | 13                  | 25    | 8                                | 4        | 0                      |
| 13  | I have freedom to adopt/adapt new techniques/strategies of evaluation and assessment of students.                                                   | 10                  | 28    | 9                                | 2        | 1                      |
| 14  | The environment in the department is conducive to teaching and research                                                                             | 12                  | 25    | 7                                | 3        | 3                      |
| 15  | The administration is teacher friendly.                                                                                                             | 13                  | 22    | 8                                | 5        | 2                      |
| 16  | The institute provides equal opportunities for personal and professional growth.                                                                    | 14                  | 23    | 7                                | 4        | 2                      |
| 17  | The institute ensures effective curriculum delivery and provides conducive environment                                                              | 15                  | 24    | 6                                | 3        | 2                      |