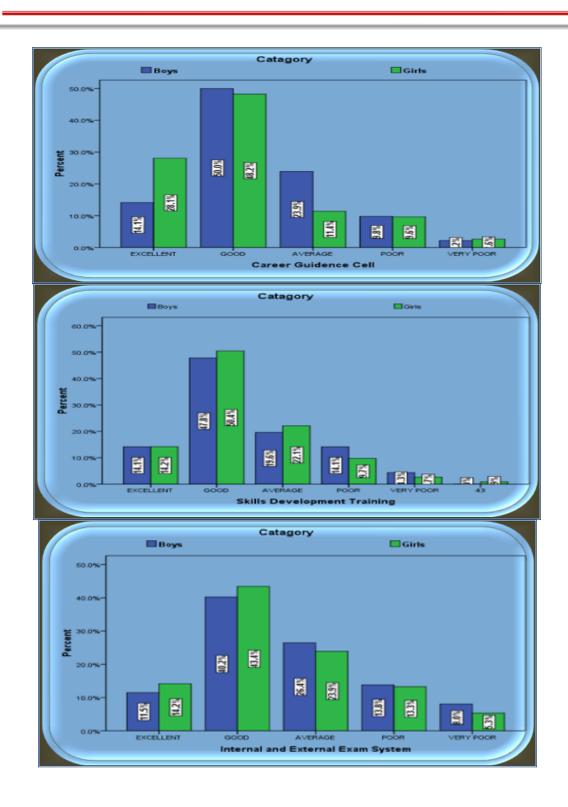

### **Graphical Presentation of Alumni Feedback Analysis 2021-22**

#### Jaywanti Haksar Government Post Graduate College, Betul (MP)

### Jaywanti Haksar Government Post Graduate College, Betul (MP)