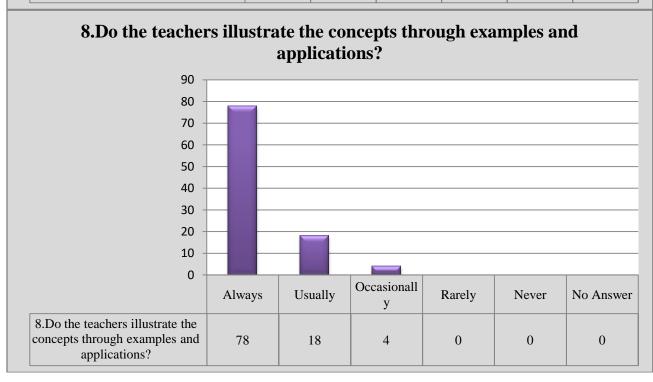

| Q.<br>No. | Question                                                                                                                                                                   | Always | Usually | Occasion<br>ally | Rarel<br>y | Neve<br>r | No<br>Answer |
|-----------|----------------------------------------------------------------------------------------------------------------------------------------------------------------------------|--------|---------|------------------|------------|-----------|--------------|
| 5         | Is your performance in internal assessment discussed with you?                                                                                                             | 1360   | 526     | 682              | 204        | 134       | 102          |
| 6         | Does the institution provide opportunities for internship and field visit?                                                                                                 | 1036   | 484     | 672              | 381        | 331       | 104          |
| 7         | Does the institution provide multiple opportunities to learn and grow?                                                                                                     | 1920   | 426     | 317              | 183        | 60        | 102          |
| 8         | Do the teachers illustrate the concepts through examples and applications?                                                                                                 | 1766   | 606     | 328              | 138        | 57        | 113          |
| 9         | Do the college teachers use student centric methods, such as experiential learning, participative learning and problem solving methods for enhancing learning experiences? | 1493   | 683     | 456              | 180        | 80        | 116          |
| 10        | The teachers inform you about your expected competencies, course outcomes and programme outcomes?                                                                          | 1748   | 551     | 361              | 167        | 70        | 111          |

#### **Graphical Presentation of Student Feedback Analysis 2021-22**