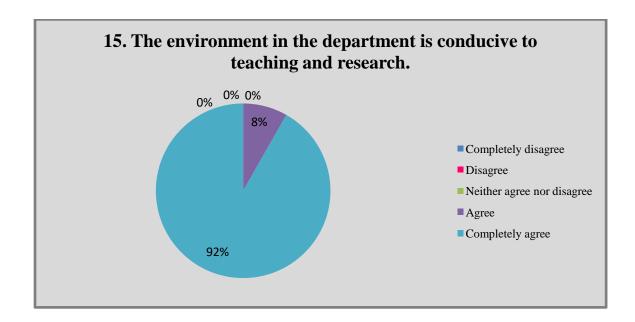

#### 6. Details Overall

| SNO | Questions                                                                                                                                           | Completely<br>Agree | Agree | Neither<br>Agree nor<br>Disagree | Disagree | Completely<br>Disagree |
|-----|-----------------------------------------------------------------------------------------------------------------------------------------------------|---------------------|-------|----------------------------------|----------|------------------------|
| 6   | Syllabi are suitable to programme/courses.                                                                                                          | 12                  | 23    | 6                                | 6        | 3                      |
| 7   | Syllabi are need based.                                                                                                                             | 10                  | 25    | 8                                | 6        | 1                      |
| 8   | The programme outcomes and course outcomes are well defined and clear to teachers and students.                                                     | 14                  | 21    | 7                                | 7        | 1                      |
| 9   | The courses/syllabi have good balance between theory and application.                                                                               | 15                  | 24    | 9                                | 2        | 0                      |
| 10  | The course/syllabi have made me interested in the subject area.                                                                                     | 11                  | 26    | 8                                | 3        | 2                      |
| 11  | The books prescribed /listed as reference materials are relevant, up to the mark and appropriate for the market of employment.                      | 10                  | 27    | 6                                | 5        | 2                      |
| 12  | I have freedom to adopt new<br>techniques/strategies of teaching such as<br>seminar, presentation, group discussion and<br>learner's participation. | 13                  | 25    | 8                                | 4        | 0                      |
| 13  | I have freedom to adopt/adapt new techniques/strategies of evaluation and assessment of students.                                                   | 10                  | 28    | 9                                | 2        | 1                      |
| 14  | The environment in the department is conducive to teaching and research                                                                             | 12                  | 25    | 7                                | 3        | 3                      |
| 15  | The administration is teacher friendly.                                                                                                             | 13                  | 22    | 8                                | 5        | 2                      |
| 16  | The institute provides equal opportunities for personal and professional growth.                                                                    | 14                  | 23    | 7                                | 4        | 2                      |
| 17  | The institute ensures effective curriculum delivery and provides conducive environment                                                              | 15                  | 24    | 6                                | 3        | 2                      |