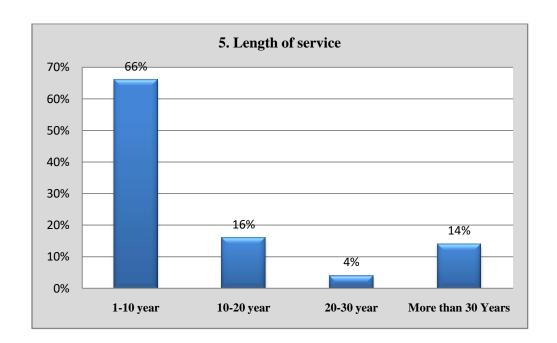

#### 5. Length of service

| 1-10 year 10-20 year |    | 20-30 year | More than 30 Years |  |
|----------------------|----|------------|--------------------|--|
| 33                   | 08 | 02         | 07                 |  |