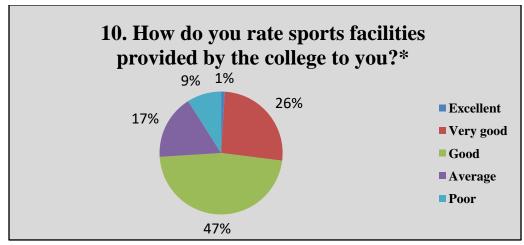

### Alumni Feedback Analysis 2021-22

Alumni response in percentage

|    | Question                                                                     | •         | Yes       |      | No      |      |
|----|------------------------------------------------------------------------------|-----------|-----------|------|---------|------|
| 1  | Do you feel proud to be associated with the college as an alumnus?*          | 100%      |           | 00%  |         |      |
| 2  | Do you feel that adequate knowledge was gained during your course of study?* |           | 94%       |      | 06%     |      |
| 3  | Is knowledge gained in the college relevant to your present job?*            | 100%      |           |      | 00%     |      |
| 4  | Were the teachers in the college cooperative?*                               |           | 100%      |      | 00%     | 1    |
| 5  | Were your grievances handled properly?*                                      |           | 92%       |      | 08%     |      |
| 6  | Are you willing to contribute to the development of the college?*            | 100%      |           | 00%  |         |      |
|    |                                                                              | Excellent | Very good | Good | Average | Poor |
| 7  | How do you rate the student-teacher relationship in the college?*            | 43%       | 48%       | 09%  | 00%     | 00%  |
| 8  | How do you rate library facilities provided by the college to you?*          | 06%       | 31%       | 43%  | 20%     | 00%  |
| 9  | How do you rate laboratory facilities provided by the college to you?*       | 47%       | 53%       | 00%  | 00%     | 00%  |
| 10 | How do you rate sports facilities provided by the college to you?*           | 09%       | 14%       | 43%  | 34%     | 00%  |
| 11 | How do you rate extra-curricular activities of the college?*                 | 09%       | 34%       | 43%  | 14%     | 00%  |