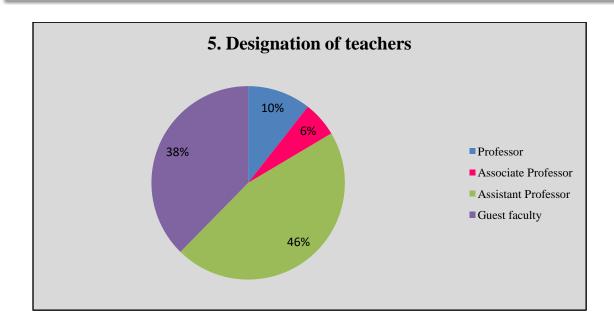

#### 4. Present Position of Teachers

| Professor | Associate<br>Professor | Assistant<br>Professor | Guest Faculty<br>(Govt.) | Guest Faculty (JBS) |
|-----------|------------------------|------------------------|--------------------------|---------------------|
| 04        | 01                     | 21                     | 08                       | 16                  |