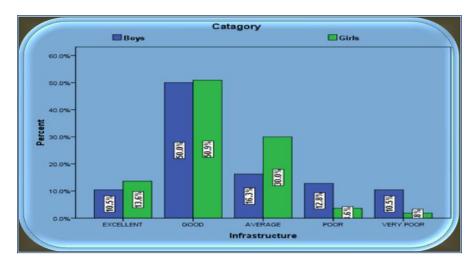

### **Student Feedback Analysis Report 2021-22**

No. of Students: 3008

| Q.<br>No | Question                                                                      | Excellent | Very Good | Good | Satisfactory | Un<br>satisfactory | No<br>Answer |
|----------|-------------------------------------------------------------------------------|-----------|-----------|------|--------------|--------------------|--------------|
| 1        | Utility of your course content                                                | 1112      | 572       | 948  | 238          | 50                 | 88           |
| 2        | Participation of students in teaching learning process                        | 880       | 720       | 1013 | 263          | 46                 | 86           |
| 3        | Use of innovative techniques (ICT, Power Point Presentation etc.) in teaching | 717       | 593       | 1025 | 427          | 139                | 107          |
| 4        | How would you rate the teaching<br>Learning process of your college?          | 1092      | 644       | 833  | 258          | 72                 | 109          |

#### **Graphical Presentation of Student Feedback Analysis 2021-22**