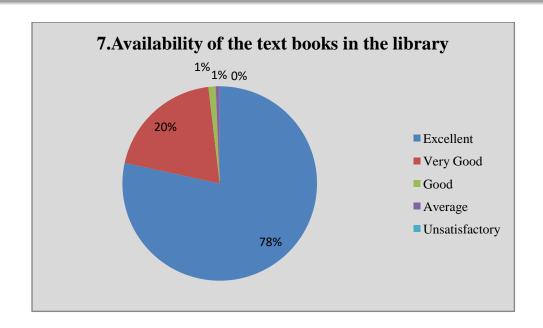

### Alumni Feedback Analysis 2021-22

Alumni response in percentage

|    | Question                                                                     | •         | Yes       |      | No      |      |
|----|------------------------------------------------------------------------------|-----------|-----------|------|---------|------|
| 1  | Do you feel proud to be associated with the college as an alumnus?*          | 100%      |           | 00%  |         |      |
| 2  | Do you feel that adequate knowledge was gained during your course of study?* |           | 94%       |      | 06%     |      |
| 3  | Is knowledge gained in the college relevant to your present job?*            | 100%      |           |      | 00%     |      |
| 4  | Were the teachers in the college cooperative?*                               |           | 100%      |      | 00%     | 1    |
| 5  | Were your grievances handled properly?*                                      |           | 92%       |      | 08%     |      |
| 6  | Are you willing to contribute to the development of the college?*            | 100%      |           | 00%  |         |      |
|    |                                                                              | Excellent | Very good | Good | Average | Poor |
| 7  | How do you rate the student-teacher relationship in the college?*            | 43%       | 48%       | 09%  | 00%     | 00%  |
| 8  | How do you rate library facilities provided by the college to you?*          | 06%       | 31%       | 43%  | 20%     | 00%  |
| 9  | How do you rate laboratory facilities provided by the college to you?*       | 47%       | 53%       | 00%  | 00%     | 00%  |
| 10 | How do you rate sports facilities provided by the college to you?*           | 09%       | 14%       | 43%  | 34%     | 00%  |
| 11 | How do you rate extra-curricular activities of the college?*                 | 09%       | 34%       | 43%  | 14%     | 00%  |