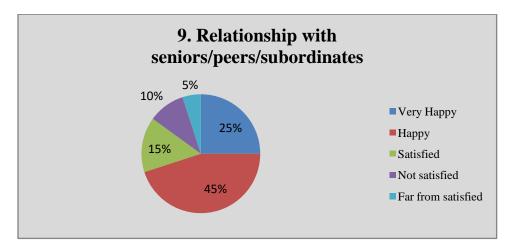

#### 6. Details Overall

| SNO | Questions                                                                                                                                           | Completely<br>Agree | Agree | Neither<br>Agree nor<br>Disagree | Disagree | Completely<br>Disagree |
|-----|-----------------------------------------------------------------------------------------------------------------------------------------------------|---------------------|-------|----------------------------------|----------|------------------------|
| 6   | Syllabi are suitable to programme/courses.                                                                                                          | 12                  | 23    | 6                                | 6        | 3                      |
| 7   | Syllabi are need based.                                                                                                                             | 10                  | 25    | 8                                | 6        | 1                      |
| 8   | The programme outcomes and course outcomes are well defined and clear to teachers and students.                                                     | 14                  | 21    | 7                                | 7        | 1                      |
| 9   | The courses/syllabi have good balance between theory and application.                                                                               | 15                  | 24    | 9                                | 2        | 0                      |
| 10  | The course/syllabi have made me interested in the subject area.                                                                                     | 11                  | 26    | 8                                | 3        | 2                      |
| 11  | The books prescribed /listed as reference materials are relevant, up to the mark and appropriate for the market of employment.                      | 10                  | 27    | 6                                | 5        | 2                      |
| 12  | I have freedom to adopt new<br>techniques/strategies of teaching such as<br>seminar, presentation, group discussion and<br>learner's participation. | 13                  | 25    | 8                                | 4        | 0                      |
| 13  | I have freedom to adopt/adapt new techniques/strategies of evaluation and assessment of students.                                                   | 10                  | 28    | 9                                | 2        | 1                      |
| 14  | The environment in the department is conducive to teaching and research                                                                             | 12                  | 25    | 7                                | 3        | 3                      |
| 15  | The administration is teacher friendly.                                                                                                             | 13                  | 22    | 8                                | 5        | 2                      |
| 16  | The institute provides equal opportunities for personal and professional growth.                                                                    | 14                  | 23    | 7                                | 4        | 2                      |
| 17  | The institute ensures effective curriculum delivery and provides conducive environment                                                              | 15                  | 24    | 6                                | 3        | 2                      |