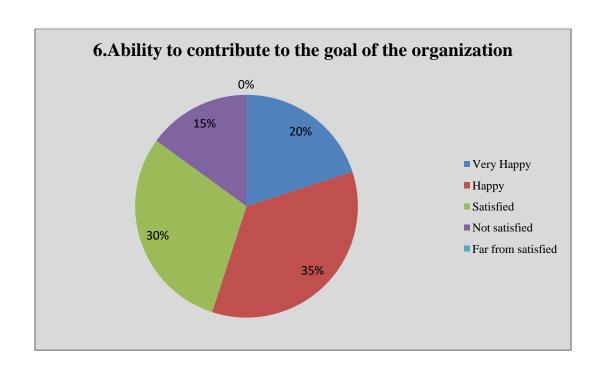

### Alumni Feedback Analysis 2021-22

Alumni response in percentage

|    | Question                                                                     | •         | Yes       |      | No      |      |
|----|------------------------------------------------------------------------------|-----------|-----------|------|---------|------|
| 1  | Do you feel proud to be associated with the college as an alumnus?*          | 100%      |           | 00%  |         |      |
| 2  | Do you feel that adequate knowledge was gained during your course of study?* |           | 94%       |      | 06%     |      |
| 3  | Is knowledge gained in the college relevant to your present job?*            | 100%      |           |      | 00%     |      |
| 4  | Were the teachers in the college cooperative?*                               |           | 100%      |      | 00%     | 1    |
| 5  | Were your grievances handled properly?*                                      |           | 92%       |      | 08%     |      |
| 6  | Are you willing to contribute to the development of the college?*            | 100%      |           | 00%  |         |      |
|    |                                                                              | Excellent | Very good | Good | Average | Poor |
| 7  | How do you rate the student-teacher relationship in the college?*            | 43%       | 48%       | 09%  | 00%     | 00%  |
| 8  | How do you rate library facilities provided by the college to you?*          | 06%       | 31%       | 43%  | 20%     | 00%  |
| 9  | How do you rate laboratory facilities provided by the college to you?*       | 47%       | 53%       | 00%  | 00%     | 00%  |
| 10 | How do you rate sports facilities provided by the college to you?*           | 09%       | 14%       | 43%  | 34%     | 00%  |
| 11 | How do you rate extra-curricular activities of the college?*                 | 09%       | 34%       | 43%  | 14%     | 00%  |