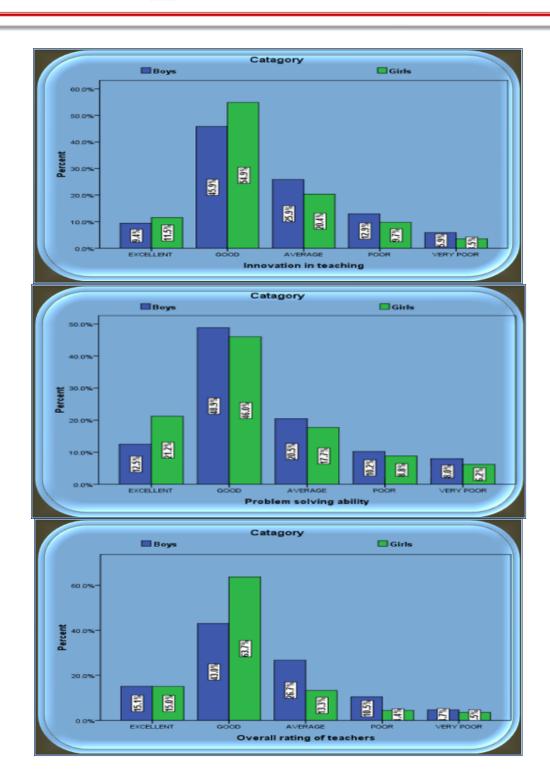

### **Student Feedback Analysis Report 2021-22**

No. of Students: 3008

| Q.<br>No | Question                                                                      | Excellent | Very Good | Good | Satisfactory | Un<br>satisfactory | No<br>Answer |
|----------|-------------------------------------------------------------------------------|-----------|-----------|------|--------------|--------------------|--------------|
| 1        | Utility of your course content                                                | 1112      | 572       | 948  | 238          | 50                 | 88           |
| 2        | Participation of students in teaching learning process                        | 880       | 720       | 1013 | 263          | 46                 | 86           |
| 3        | Use of innovative techniques (ICT, Power Point Presentation etc.) in teaching | 717       | 593       | 1025 | 427          | 139                | 107          |
| 4        | How would you rate the teaching<br>Learning process of your college?          | 1092      | 644       | 833  | 258          | 72                 | 109          |

| Q.<br>No. | Question                                                                                                                                                                   | Always | Usually | Occasion<br>ally | Rarel<br>y | Neve<br>r | No<br>Answer |
|-----------|----------------------------------------------------------------------------------------------------------------------------------------------------------------------------|--------|---------|------------------|------------|-----------|--------------|
| 5         | Is your performance in internal assessment discussed with you?                                                                                                             | 1360   | 526     | 682              | 204        | 134       | 102          |
| 6         | Does the institution provide opportunities for internship and field visit?                                                                                                 | 1036   | 484     | 672              | 381        | 331       | 104          |
| 7         | Does the institution provide multiple opportunities to learn and grow?                                                                                                     | 1920   | 426     | 317              | 183        | 60        | 102          |
| 8         | Do the teachers illustrate the concepts through examples and applications?                                                                                                 | 1766   | 606     | 328              | 138        | 57        | 113          |
| 9         | Do the college teachers use student centric methods, such as experiential learning, participative learning and problem solving methods for enhancing learning experiences? | 1493   | 683     | 456              | 180        | 80        | 116          |
| 10        | The teachers inform you about your expected competencies, course outcomes and programme outcomes?                                                                          | 1748   | 551     | 361              | 167        | 70        | 111          |