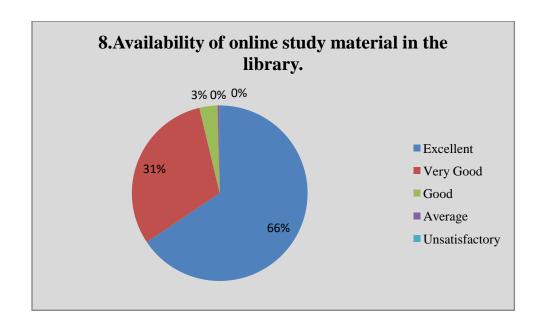

### Alumni Feedback Analysis 2021-22

Alumni response in percentage

|    | Question                                                                     | •         | Yes       |      | No      |      |
|----|------------------------------------------------------------------------------|-----------|-----------|------|---------|------|
| 1  | Do you feel proud to be associated with the college as an alumnus?*          | 100%      |           | 00%  |         |      |
| 2  | Do you feel that adequate knowledge was gained during your course of study?* |           | 94%       |      | 06%     |      |
| 3  | Is knowledge gained in the college relevant to your present job?*            | 100%      |           |      | 00%     |      |
| 4  | Were the teachers in the college cooperative?*                               |           | 100%      |      | 00%     | 1    |
| 5  | Were your grievances handled properly?*                                      |           | 92%       |      | 08%     |      |
| 6  | Are you willing to contribute to the development of the college?*            | 100%      |           | 00%  |         |      |
|    |                                                                              | Excellent | Very good | Good | Average | Poor |
| 7  | How do you rate the student-teacher relationship in the college?*            | 43%       | 48%       | 09%  | 00%     | 00%  |
| 8  | How do you rate library facilities provided by the college to you?*          | 06%       | 31%       | 43%  | 20%     | 00%  |
| 9  | How do you rate laboratory facilities provided by the college to you?*       | 47%       | 53%       | 00%  | 00%     | 00%  |
| 10 | How do you rate sports facilities provided by the college to you?*           | 09%       | 14%       | 43%  | 34%     | 00%  |
| 11 | How do you rate extra-curricular activities of the college?*                 | 09%       | 34%       | 43%  | 14%     | 00%  |