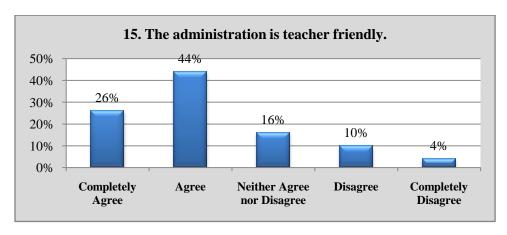

#### 6. Details Overall

| SNO | Questions                                                                                                                                           | Completely<br>Agree | Agree | Neither<br>Agree nor<br>Disagree | Disagree | Completely<br>Disagree |
|-----|-----------------------------------------------------------------------------------------------------------------------------------------------------|---------------------|-------|----------------------------------|----------|------------------------|
| 6   | Syllabi are suitable to programme/courses.                                                                                                          | 12                  | 23    | 6                                | 6        | 3                      |
| 7   | Syllabi are need based.                                                                                                                             | 10                  | 25    | 8                                | 6        | 1                      |
| 8   | The programme outcomes and course outcomes are well defined and clear to teachers and students.                                                     | 14                  | 21    | 7                                | 7        | 1                      |
| 9   | The courses/syllabi have good balance between theory and application.                                                                               | 15                  | 24    | 9                                | 2        | 0                      |
| 10  | The course/syllabi have made me interested in the subject area.                                                                                     | 11                  | 26    | 8                                | 3        | 2                      |
| 11  | The books prescribed /listed as reference materials are relevant, up to the mark and appropriate for the market of employment.                      | 10                  | 27    | 6                                | 5        | 2                      |
| 12  | I have freedom to adopt new<br>techniques/strategies of teaching such as<br>seminar, presentation, group discussion and<br>learner's participation. | 13                  | 25    | 8                                | 4        | 0                      |
| 13  | I have freedom to adopt/adapt new techniques/strategies of evaluation and assessment of students.                                                   | 10                  | 28    | 9                                | 2        | 1                      |
| 14  | The environment in the department is conducive to teaching and research                                                                             | 12                  | 25    | 7                                | 3        | 3                      |
| 15  | The administration is teacher friendly.                                                                                                             | 13                  | 22    | 8                                | 5        | 2                      |
| 16  | The institute provides equal opportunities for personal and professional growth.                                                                    | 14                  | 23    | 7                                | 4        | 2                      |
| 17  | The institute ensures effective curriculum delivery and provides conducive environment                                                              | 15                  | 24    | 6                                | 3        | 2                      |