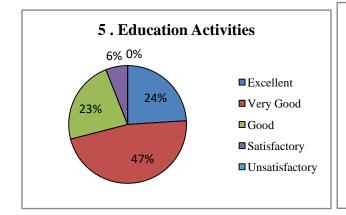

### Alumni Feedback Analysis 2021-22

Alumni response in percentage

|    | Question                                                                     | •         | Yes       |      | No      |      |
|----|------------------------------------------------------------------------------|-----------|-----------|------|---------|------|
| 1  | Do you feel proud to be associated with the college as an alumnus?*          | 100%      |           | 00%  |         |      |
| 2  | Do you feel that adequate knowledge was gained during your course of study?* |           | 94%       |      | 06%     |      |
| 3  | Is knowledge gained in the college relevant to your present job?*            | 100%      |           |      | 00%     |      |
| 4  | Were the teachers in the college cooperative?*                               |           | 100%      |      | 00%     | 1    |
| 5  | Were your grievances handled properly?*                                      |           | 92%       |      | 08%     |      |
| 6  | Are you willing to contribute to the development of the college?*            | 100%      |           | 00%  |         |      |
|    |                                                                              | Excellent | Very good | Good | Average | Poor |
| 7  | How do you rate the student-teacher relationship in the college?*            | 43%       | 48%       | 09%  | 00%     | 00%  |
| 8  | How do you rate library facilities provided by the college to you?*          | 06%       | 31%       | 43%  | 20%     | 00%  |
| 9  | How do you rate laboratory facilities provided by the college to you?*       | 47%       | 53%       | 00%  | 00%     | 00%  |
| 10 | How do you rate sports facilities provided by the college to you?*           | 09%       | 14%       | 43%  | 34%     | 00%  |
| 11 | How do you rate extra-curricular activities of the college?*                 | 09%       | 34%       | 43%  | 14%     | 00%  |