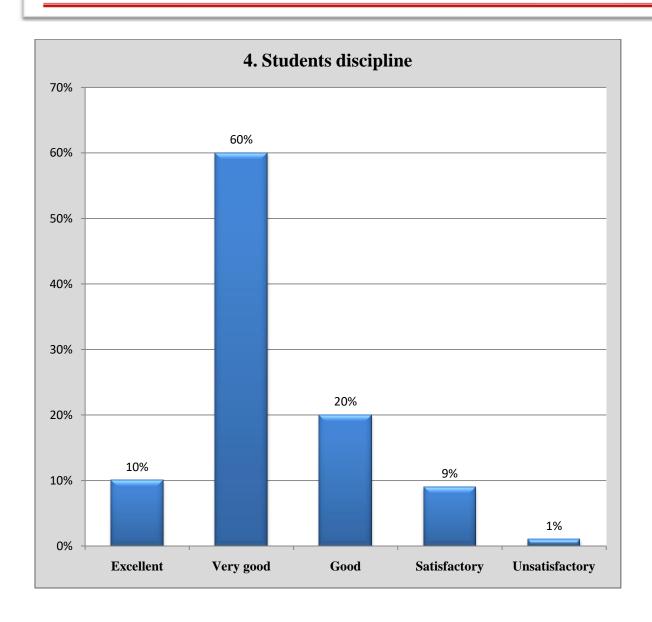

### Alumni Feedback Analysis 2021-22

Alumni response in percentage

|    | Question                                                                     | •         | Yes       |      | No      |      |
|----|------------------------------------------------------------------------------|-----------|-----------|------|---------|------|
| 1  | Do you feel proud to be associated with the college as an alumnus?*          | 100%      |           | 00%  |         |      |
| 2  | Do you feel that adequate knowledge was gained during your course of study?* |           | 94%       |      | 06%     |      |
| 3  | Is knowledge gained in the college relevant to your present job?*            | 100%      |           |      | 00%     |      |
| 4  | Were the teachers in the college cooperative?*                               |           | 100%      |      | 00%     | 1    |
| 5  | Were your grievances handled properly?*                                      |           | 92%       |      | 08%     |      |
| 6  | Are you willing to contribute to the development of the college?*            | 100%      |           | 00%  |         |      |
|    |                                                                              | Excellent | Very good | Good | Average | Poor |
| 7  | How do you rate the student-teacher relationship in the college?*            | 43%       | 48%       | 09%  | 00%     | 00%  |
| 8  | How do you rate library facilities provided by the college to you?*          | 06%       | 31%       | 43%  | 20%     | 00%  |
| 9  | How do you rate laboratory facilities provided by the college to you?*       | 47%       | 53%       | 00%  | 00%     | 00%  |
| 10 | How do you rate sports facilities provided by the college to you?*           | 09%       | 14%       | 43%  | 34%     | 00%  |
| 11 | How do you rate extra-curricular activities of the college?*                 | 09%       | 34%       | 43%  | 14%     | 00%  |