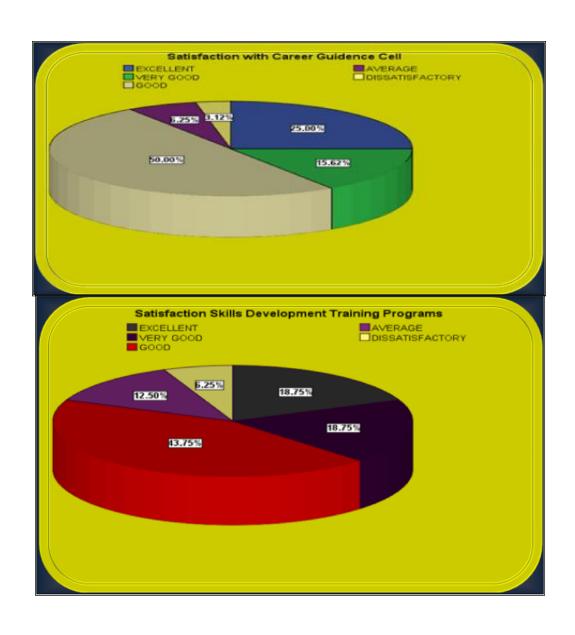

### **Graphical Presentation of Alumni Feedback Analysis 2021-22**

### Jaywanti Haksar Government Post Graduate College, Betul (MP)

#### Jaywanti Haksar Government Post Graduate College, Betul (MP)