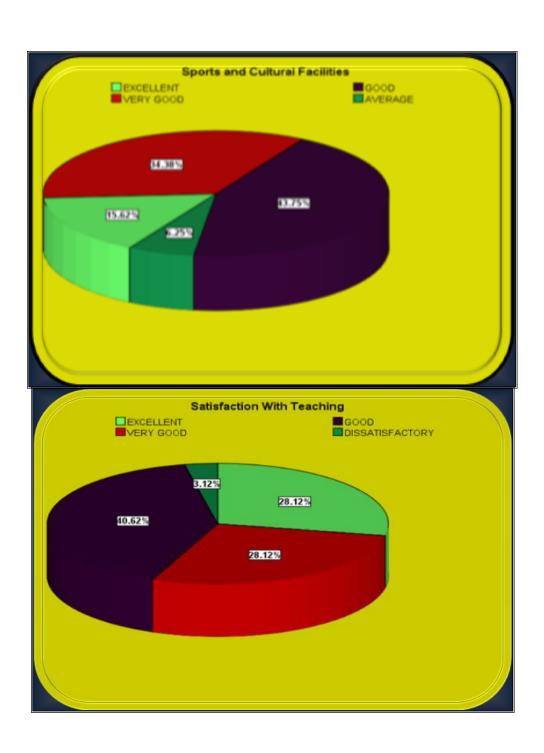

### **Graphical Presentation of Alumni Feedback Analysis 2021-22**

### Alumni Feedback Analysis 2021-22

Alumni response in percentage

|    | Question                                                                     | •         | Yes       |      | No      |      |
|----|------------------------------------------------------------------------------|-----------|-----------|------|---------|------|
| 1  | Do you feel proud to be associated with the college as an alumnus?*          | 100%      |           | 00%  |         |      |
| 2  | Do you feel that adequate knowledge was gained during your course of study?* |           | 94%       |      | 06%     |      |
| 3  | Is knowledge gained in the college relevant to your present job?*            | 100%      |           |      | 00%     |      |
| 4  | Were the teachers in the college cooperative?*                               |           | 100%      |      | 00%     | 1    |
| 5  | Were your grievances handled properly?*                                      |           | 92%       |      | 08%     |      |
| 6  | Are you willing to contribute to the development of the college?*            | 100%      |           | 00%  |         |      |
|    |                                                                              | Excellent | Very good | Good | Average | Poor |
| 7  | How do you rate the student-teacher relationship in the college?*            | 43%       | 48%       | 09%  | 00%     | 00%  |
| 8  | How do you rate library facilities provided by the college to you?*          | 06%       | 31%       | 43%  | 20%     | 00%  |
| 9  | How do you rate laboratory facilities provided by the college to you?*       | 47%       | 53%       | 00%  | 00%     | 00%  |
| 10 | How do you rate sports facilities provided by the college to you?*           | 09%       | 14%       | 43%  | 34%     | 00%  |
| 11 | How do you rate extra-curricular activities of the college?*                 | 09%       | 34%       | 43%  | 14%     | 00%  |