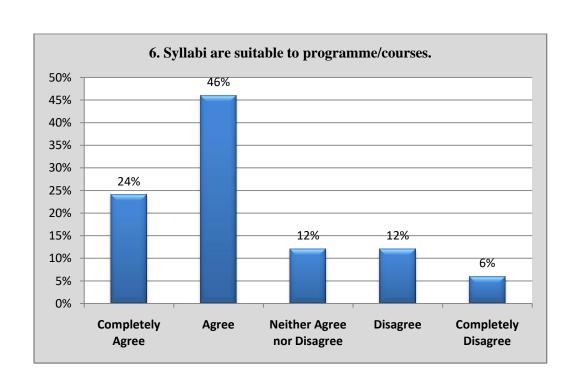

#### 6. Details Overall

| SNO | Questions                                                                                                                                           | Completely<br>Agree | Agree | Neither<br>Agree nor<br>Disagree | Disagree | Completely<br>Disagree |
|-----|-----------------------------------------------------------------------------------------------------------------------------------------------------|---------------------|-------|----------------------------------|----------|------------------------|
| 6   | Syllabi are suitable to programme/courses.                                                                                                          | 12                  | 23    | 6                                | 6        | 3                      |
| 7   | Syllabi are need based.                                                                                                                             | 10                  | 25    | 8                                | 6        | 1                      |
| 8   | The programme outcomes and course outcomes are well defined and clear to teachers and students.                                                     | 14                  | 21    | 7                                | 7        | 1                      |
| 9   | The courses/syllabi have good balance between theory and application.                                                                               | 15                  | 24    | 9                                | 2        | 0                      |
| 10  | The course/syllabi have made me interested in the subject area.                                                                                     | 11                  | 26    | 8                                | 3        | 2                      |
| 11  | The books prescribed /listed as reference materials are relevant, up to the mark and appropriate for the market of employment.                      | 10                  | 27    | 6                                | 5        | 2                      |
| 12  | I have freedom to adopt new<br>techniques/strategies of teaching such as<br>seminar, presentation, group discussion and<br>learner's participation. | 13                  | 25    | 8                                | 4        | 0                      |
| 13  | I have freedom to adopt/adapt new techniques/strategies of evaluation and assessment of students.                                                   | 10                  | 28    | 9                                | 2        | 1                      |
| 14  | The environment in the department is conducive to teaching and research                                                                             | 12                  | 25    | 7                                | 3        | 3                      |
| 15  | The administration is teacher friendly.                                                                                                             | 13                  | 22    | 8                                | 5        | 2                      |
| 16  | The institute provides equal opportunities for personal and professional growth.                                                                    | 14                  | 23    | 7                                | 4        | 2                      |
| 17  | The institute ensures effective curriculum delivery and provides conducive environment                                                              | 15                  | 24    | 6                                | 3        | 2                      |