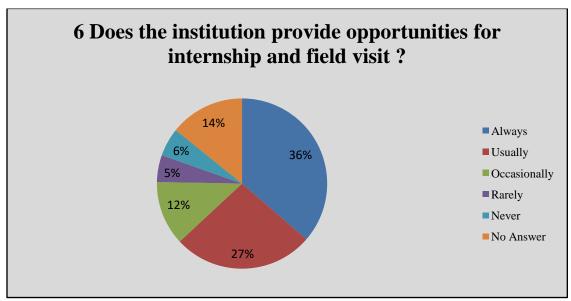

| Q.<br>No. | Question                                                                                                                                                                   | Always | Usually | Occasion<br>ally | Rarel<br>y | Neve<br>r | No<br>Answer |
|-----------|----------------------------------------------------------------------------------------------------------------------------------------------------------------------------|--------|---------|------------------|------------|-----------|--------------|
| 5         | Is your performance in internal assessment discussed with you?                                                                                                             | 1360   | 526     | 682              | 204        | 134       | 102          |
| 6         | Does the institution provide opportunities for internship and field visit?                                                                                                 | 1036   | 484     | 672              | 381        | 331       | 104          |
| 7         | Does the institution provide multiple opportunities to learn and grow?                                                                                                     | 1920   | 426     | 317              | 183        | 60        | 102          |
| 8         | Do the teachers illustrate the concepts through examples and applications?                                                                                                 | 1766   | 606     | 328              | 138        | 57        | 113          |
| 9         | Do the college teachers use student centric methods, such as experiential learning, participative learning and problem solving methods for enhancing learning experiences? | 1493   | 683     | 456              | 180        | 80        | 116          |
| 10        | The teachers inform you about your expected competencies, course outcomes and programme outcomes?                                                                          | 1748   | 551     | 361              | 167        | 70        | 111          |

#### **Graphical Presentation of Student Feedback Analysis 2021-22**