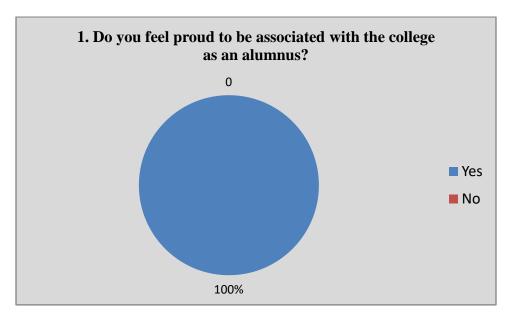

### Alumni Feedback Analysis 2021-22

Alumni response in percentage

|    | Question                                                                     | •         | Yes       |      | No      |      |
|----|------------------------------------------------------------------------------|-----------|-----------|------|---------|------|
| 1  | Do you feel proud to be associated with the college as an alumnus?*          | 100%      |           | 00%  |         |      |
| 2  | Do you feel that adequate knowledge was gained during your course of study?* |           | 94%       |      | 06%     |      |
| 3  | Is knowledge gained in the college relevant to your present job?*            | 100%      |           |      | 00%     |      |
| 4  | Were the teachers in the college cooperative?*                               |           | 100%      |      | 00%     | 1    |
| 5  | Were your grievances handled properly?*                                      |           | 92%       |      | 08%     |      |
| 6  | Are you willing to contribute to the development of the college?*            | 100%      |           | 00%  |         |      |
|    |                                                                              | Excellent | Very good | Good | Average | Poor |
| 7  | How do you rate the student-teacher relationship in the college?*            | 43%       | 48%       | 09%  | 00%     | 00%  |
| 8  | How do you rate library facilities provided by the college to you?*          | 06%       | 31%       | 43%  | 20%     | 00%  |
| 9  | How do you rate laboratory facilities provided by the college to you?*       | 47%       | 53%       | 00%  | 00%     | 00%  |
| 10 | How do you rate sports facilities provided by the college to you?*           | 09%       | 14%       | 43%  | 34%     | 00%  |
| 11 | How do you rate extra-curricular activities of the college?*                 | 09%       | 34%       | 43%  | 14%     | 00%  |