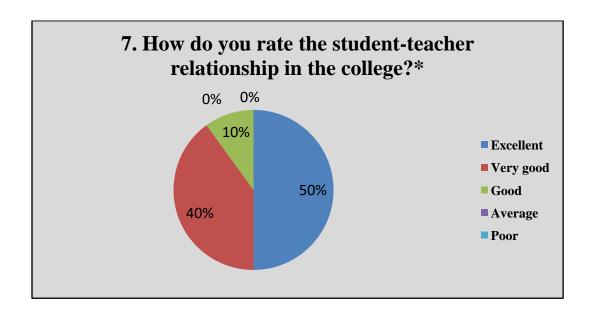

### Alumni Feedback Analysis 2021-22

Alumni response in percentage

|    | Question                                                                     | •         | Yes       |      | No      |      |
|----|------------------------------------------------------------------------------|-----------|-----------|------|---------|------|
| 1  | Do you feel proud to be associated with the college as an alumnus?*          | 100%      |           | 00%  |         |      |
| 2  | Do you feel that adequate knowledge was gained during your course of study?* |           | 94%       |      | 06%     |      |
| 3  | Is knowledge gained in the college relevant to your present job?*            | 100%      |           |      | 00%     |      |
| 4  | Were the teachers in the college cooperative?*                               |           | 100%      |      | 00%     | 1    |
| 5  | Were your grievances handled properly?*                                      |           | 92%       |      | 08%     |      |
| 6  | Are you willing to contribute to the development of the college?*            | 100%      |           | 00%  |         |      |
|    |                                                                              | Excellent | Very good | Good | Average | Poor |
| 7  | How do you rate the student-teacher relationship in the college?*            | 43%       | 48%       | 09%  | 00%     | 00%  |
| 8  | How do you rate library facilities provided by the college to you?*          | 06%       | 31%       | 43%  | 20%     | 00%  |
| 9  | How do you rate laboratory facilities provided by the college to you?*       | 47%       | 53%       | 00%  | 00%     | 00%  |
| 10 | How do you rate sports facilities provided by the college to you?*           | 09%       | 14%       | 43%  | 34%     | 00%  |
| 11 | How do you rate extra-curricular activities of the college?*                 | 09%       | 34%       | 43%  | 14%     | 00%  |