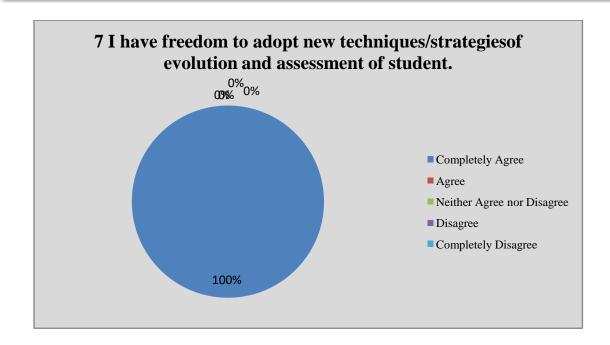

#### 6. Details Overall

| SNO | Questions                                                                                                                                           | Completely<br>Agree | Agree | Neither<br>Agree nor<br>Disagree | Disagree | Completely<br>Disagree |
|-----|-----------------------------------------------------------------------------------------------------------------------------------------------------|---------------------|-------|----------------------------------|----------|------------------------|
| 6   | Syllabi are suitable to programme/courses.                                                                                                          | 12                  | 23    | 6                                | 6        | 3                      |
| 7   | Syllabi are need based.                                                                                                                             | 10                  | 25    | 8                                | 6        | 1                      |
| 8   | The programme outcomes and course outcomes are well defined and clear to teachers and students.                                                     | 14                  | 21    | 7                                | 7        | 1                      |
| 9   | The courses/syllabi have good balance between theory and application.                                                                               | 15                  | 24    | 9                                | 2        | 0                      |
| 10  | The course/syllabi have made me interested in the subject area.                                                                                     | 11                  | 26    | 8                                | 3        | 2                      |
| 11  | The books prescribed /listed as reference materials are relevant, up to the mark and appropriate for the market of employment.                      | 10                  | 27    | 6                                | 5        | 2                      |
| 12  | I have freedom to adopt new<br>techniques/strategies of teaching such as<br>seminar, presentation, group discussion and<br>learner's participation. | 13                  | 25    | 8                                | 4        | 0                      |
| 13  | I have freedom to adopt/adapt new techniques/strategies of evaluation and assessment of students.                                                   | 10                  | 28    | 9                                | 2        | 1                      |
| 14  | The environment in the department is conducive to teaching and research                                                                             | 12                  | 25    | 7                                | 3        | 3                      |
| 15  | The administration is teacher friendly.                                                                                                             | 13                  | 22    | 8                                | 5        | 2                      |
| 16  | The institute provides equal opportunities for personal and professional growth.                                                                    | 14                  | 23    | 7                                | 4        | 2                      |
| 17  | The institute ensures effective curriculum delivery and provides conducive environment                                                              | 15                  | 24    | 6                                | 3        | 2                      |