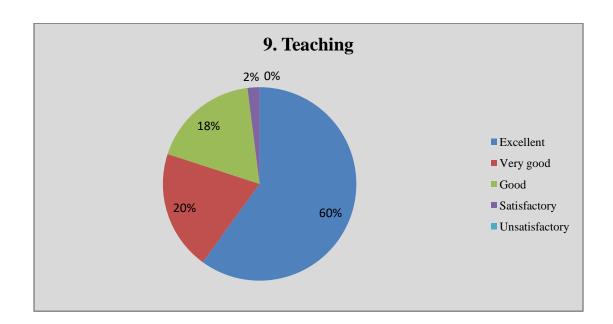

### **Student Feedback Analysis Report 2021-22**

No. of Students: 3008

| Q.<br>No | Question                                                                      | Excellent | Very Good | Good | Satisfactory | Un<br>satisfactory | No<br>Answer |
|----------|-------------------------------------------------------------------------------|-----------|-----------|------|--------------|--------------------|--------------|
| 1        | Utility of your course content                                                | 1112      | 572       | 948  | 238          | 50                 | 88           |
| 2        | Participation of students in teaching learning process                        | 880       | 720       | 1013 | 263          | 46                 | 86           |
| 3        | Use of innovative techniques (ICT, Power Point Presentation etc.) in teaching | 717       | 593       | 1025 | 427          | 139                | 107          |
| 4        | How would you rate the teaching<br>Learning process of your college?          | 1092      | 644       | 833  | 258          | 72                 | 109          |