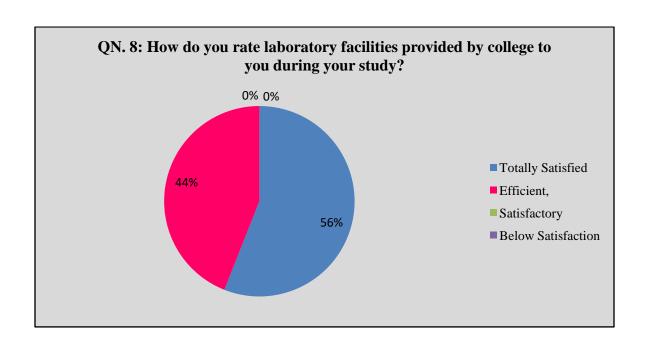

### Alumni Feedback Analysis 2021-22

Alumni response in percentage

|    | Question                                                                     | •         | Yes       |      | No      |      |
|----|------------------------------------------------------------------------------|-----------|-----------|------|---------|------|
| 1  | Do you feel proud to be associated with the college as an alumnus?*          | 100%      |           | 00%  |         |      |
| 2  | Do you feel that adequate knowledge was gained during your course of study?* |           | 94%       |      | 06%     |      |
| 3  | Is knowledge gained in the college relevant to your present job?*            | 100%      |           |      | 00%     |      |
| 4  | Were the teachers in the college cooperative?*                               |           | 100%      |      | 00%     | 1    |
| 5  | Were your grievances handled properly?*                                      |           | 92%       |      | 08%     |      |
| 6  | Are you willing to contribute to the development of the college?*            | 100%      |           | 00%  |         |      |
|    |                                                                              | Excellent | Very good | Good | Average | Poor |
| 7  | How do you rate the student-teacher relationship in the college?*            | 43%       | 48%       | 09%  | 00%     | 00%  |
| 8  | How do you rate library facilities provided by the college to you?*          | 06%       | 31%       | 43%  | 20%     | 00%  |
| 9  | How do you rate laboratory facilities provided by the college to you?*       | 47%       | 53%       | 00%  | 00%     | 00%  |
| 10 | How do you rate sports facilities provided by the college to you?*           | 09%       | 14%       | 43%  | 34%     | 00%  |
| 11 | How do you rate extra-curricular activities of the college?*                 | 09%       | 34%       | 43%  | 14%     | 00%  |