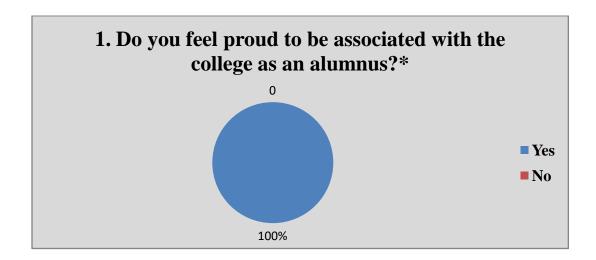

### Alumni Feedback Analysis 2021-22

Alumni response in percentage

|    | Question                                                                     | •         | Yes       |      | No      |      |
|----|------------------------------------------------------------------------------|-----------|-----------|------|---------|------|
| 1  | Do you feel proud to be associated with the college as an alumnus?*          | 100%      |           | 00%  |         |      |
| 2  | Do you feel that adequate knowledge was gained during your course of study?* |           | 94%       |      | 06%     |      |
| 3  | Is knowledge gained in the college relevant to your present job?*            | 100%      |           |      | 00%     |      |
| 4  | Were the teachers in the college cooperative?*                               |           | 100%      |      | 00%     | 1    |
| 5  | Were your grievances handled properly?*                                      |           | 92%       |      | 08%     |      |
| 6  | Are you willing to contribute to the development of the college?*            | 100%      |           | 00%  |         |      |
|    |                                                                              | Excellent | Very good | Good | Average | Poor |
| 7  | How do you rate the student-teacher relationship in the college?*            | 43%       | 48%       | 09%  | 00%     | 00%  |
| 8  | How do you rate library facilities provided by the college to you?*          | 06%       | 31%       | 43%  | 20%     | 00%  |
| 9  | How do you rate laboratory facilities provided by the college to you?*       | 47%       | 53%       | 00%  | 00%     | 00%  |
| 10 | How do you rate sports facilities provided by the college to you?*           | 09%       | 14%       | 43%  | 34%     | 00%  |
| 11 | How do you rate extra-curricular activities of the college?*                 | 09%       | 34%       | 43%  | 14%     | 00%  |

### **Graphical Presentation of Alumni Feedback Analysis 2021-22**