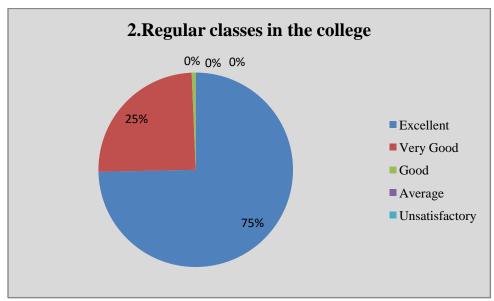

| Q.<br>No. | Question                                                                                                                                                                   | Always | Usually | Occasion<br>ally | Rarel<br>y | Neve<br>r | No<br>Answer |
|-----------|----------------------------------------------------------------------------------------------------------------------------------------------------------------------------|--------|---------|------------------|------------|-----------|--------------|
| 5         | Is your performance in internal assessment discussed with you?                                                                                                             | 1360   | 526     | 682              | 204        | 134       | 102          |
| 6         | Does the institution provide opportunities for internship and field visit?                                                                                                 | 1036   | 484     | 672              | 381        | 331       | 104          |
| 7         | Does the institution provide multiple opportunities to learn and grow?                                                                                                     | 1920   | 426     | 317              | 183        | 60        | 102          |
| 8         | Do the teachers illustrate the concepts through examples and applications?                                                                                                 | 1766   | 606     | 328              | 138        | 57        | 113          |
| 9         | Do the college teachers use student centric methods, such as experiential learning, participative learning and problem solving methods for enhancing learning experiences? | 1493   | 683     | 456              | 180        | 80        | 116          |
| 10        | The teachers inform you about your expected competencies, course outcomes and programme outcomes?                                                                          | 1748   | 551     | 361              | 167        | 70        | 111          |

#### **Graphical Presentation of Student Feedback Analysis 2021-22**