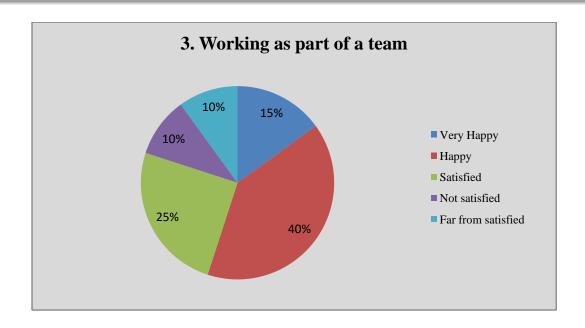

### Alumni Feedback Analysis 2021-22

Alumni response in percentage

|    | Question                                                                     | •         | Yes       |      | No      |      |
|----|------------------------------------------------------------------------------|-----------|-----------|------|---------|------|
| 1  | Do you feel proud to be associated with the college as an alumnus?*          | 100%      |           | 00%  |         |      |
| 2  | Do you feel that adequate knowledge was gained during your course of study?* |           | 94%       |      | 06%     |      |
| 3  | Is knowledge gained in the college relevant to your present job?*            | 100%      |           |      | 00%     |      |
| 4  | Were the teachers in the college cooperative?*                               |           | 100%      |      | 00%     | 1    |
| 5  | Were your grievances handled properly?*                                      |           | 92%       |      | 08%     |      |
| 6  | Are you willing to contribute to the development of the college?*            | 100%      |           | 00%  |         |      |
|    |                                                                              | Excellent | Very good | Good | Average | Poor |
| 7  | How do you rate the student-teacher relationship in the college?*            | 43%       | 48%       | 09%  | 00%     | 00%  |
| 8  | How do you rate library facilities provided by the college to you?*          | 06%       | 31%       | 43%  | 20%     | 00%  |
| 9  | How do you rate laboratory facilities provided by the college to you?*       | 47%       | 53%       | 00%  | 00%     | 00%  |
| 10 | How do you rate sports facilities provided by the college to you?*           | 09%       | 14%       | 43%  | 34%     | 00%  |
| 11 | How do you rate extra-curricular activities of the college?*                 | 09%       | 34%       | 43%  | 14%     | 00%  |