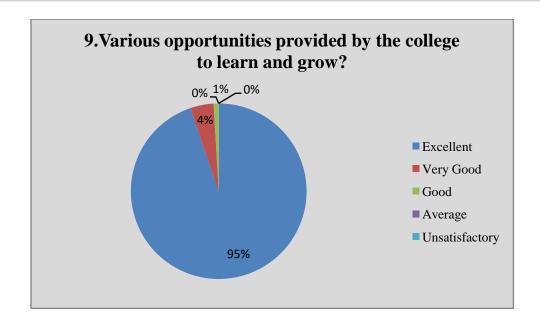

| Q.<br>No. | Question                                                                                                                                                                   | Always | Usually | Occasion<br>ally | Rarel<br>y | Neve<br>r | No<br>Answer |
|-----------|----------------------------------------------------------------------------------------------------------------------------------------------------------------------------|--------|---------|------------------|------------|-----------|--------------|
| 5         | Is your performance in internal assessment discussed with you?                                                                                                             | 1360   | 526     | 682              | 204        | 134       | 102          |
| 6         | Does the institution provide opportunities for internship and field visit?                                                                                                 | 1036   | 484     | 672              | 381        | 331       | 104          |
| 7         | Does the institution provide multiple opportunities to learn and grow?                                                                                                     | 1920   | 426     | 317              | 183        | 60        | 102          |
| 8         | Do the teachers illustrate the concepts through examples and applications?                                                                                                 | 1766   | 606     | 328              | 138        | 57        | 113          |
| 9         | Do the college teachers use student centric methods, such as experiential learning, participative learning and problem solving methods for enhancing learning experiences? | 1493   | 683     | 456              | 180        | 80        | 116          |
| 10        | The teachers inform you about your expected competencies, course outcomes and programme outcomes?                                                                          | 1748   | 551     | 361              | 167        | 70        | 111          |