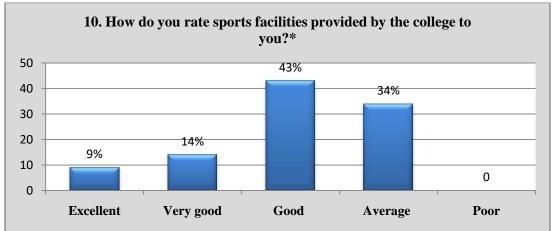

### Alumni Feedback Analysis 2021-22

Alumni response in percentage

|    | Question                                                                     | •         | Yes       |      | No      |      |
|----|------------------------------------------------------------------------------|-----------|-----------|------|---------|------|
| 1  | Do you feel proud to be associated with the college as an alumnus?*          | 100%      |           | 00%  |         |      |
| 2  | Do you feel that adequate knowledge was gained during your course of study?* |           | 94%       |      | 06%     |      |
| 3  | Is knowledge gained in the college relevant to your present job?*            | 100%      |           |      | 00%     |      |
| 4  | Were the teachers in the college cooperative?*                               |           | 100%      |      | 00%     | 1    |
| 5  | Were your grievances handled properly?*                                      |           | 92%       |      | 08%     |      |
| 6  | Are you willing to contribute to the development of the college?*            | 100%      |           | 00%  |         |      |
|    |                                                                              | Excellent | Very good | Good | Average | Poor |
| 7  | How do you rate the student-teacher relationship in the college?*            | 43%       | 48%       | 09%  | 00%     | 00%  |
| 8  | How do you rate library facilities provided by the college to you?*          | 06%       | 31%       | 43%  | 20%     | 00%  |
| 9  | How do you rate laboratory facilities provided by the college to you?*       | 47%       | 53%       | 00%  | 00%     | 00%  |
| 10 | How do you rate sports facilities provided by the college to you?*           | 09%       | 14%       | 43%  | 34%     | 00%  |
| 11 | How do you rate extra-curricular activities of the college?*                 | 09%       | 34%       | 43%  | 14%     | 00%  |