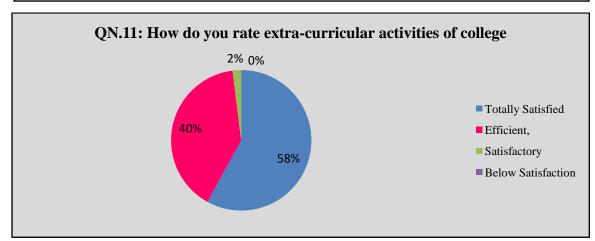

### Alumni Feedback Analysis 2021-22

Alumni response in percentage

|    | Question                                                                     | •         | Yes       |      | No      |      |
|----|------------------------------------------------------------------------------|-----------|-----------|------|---------|------|
| 1  | Do you feel proud to be associated with the college as an alumnus?*          | 100%      |           | 00%  |         |      |
| 2  | Do you feel that adequate knowledge was gained during your course of study?* |           | 94%       |      | 06%     |      |
| 3  | Is knowledge gained in the college relevant to your present job?*            | 100%      |           |      | 00%     |      |
| 4  | Were the teachers in the college cooperative?*                               |           | 100%      |      | 00%     | 1    |
| 5  | Were your grievances handled properly?*                                      |           | 92%       |      | 08%     |      |
| 6  | Are you willing to contribute to the development of the college?*            | 100%      |           | 00%  |         |      |
|    |                                                                              | Excellent | Very good | Good | Average | Poor |
| 7  | How do you rate the student-teacher relationship in the college?*            | 43%       | 48%       | 09%  | 00%     | 00%  |
| 8  | How do you rate library facilities provided by the college to you?*          | 06%       | 31%       | 43%  | 20%     | 00%  |
| 9  | How do you rate laboratory facilities provided by the college to you?*       | 47%       | 53%       | 00%  | 00%     | 00%  |
| 10 | How do you rate sports facilities provided by the college to you?*           | 09%       | 14%       | 43%  | 34%     | 00%  |
| 11 | How do you rate extra-curricular activities of the college?*                 | 09%       | 34%       | 43%  | 14%     | 00%  |