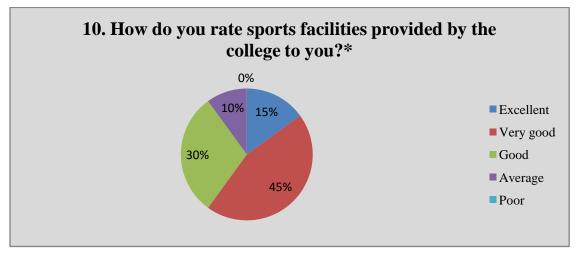

### Alumni Feedback Analysis 2021-22

Alumni response in percentage

|    | Question                                                                     | •         | Yes       |      | No      |      |
|----|------------------------------------------------------------------------------|-----------|-----------|------|---------|------|
| 1  | Do you feel proud to be associated with the college as an alumnus?*          | 100%      |           | 00%  |         |      |
| 2  | Do you feel that adequate knowledge was gained during your course of study?* |           | 94%       |      | 06%     |      |
| 3  | Is knowledge gained in the college relevant to your present job?*            | 100%      |           |      | 00%     |      |
| 4  | Were the teachers in the college cooperative?*                               |           | 100%      |      | 00%     | 1    |
| 5  | Were your grievances handled properly?*                                      |           | 92%       |      | 08%     |      |
| 6  | Are you willing to contribute to the development of the college?*            | 100%      |           | 00%  |         |      |
|    |                                                                              | Excellent | Very good | Good | Average | Poor |
| 7  | How do you rate the student-teacher relationship in the college?*            | 43%       | 48%       | 09%  | 00%     | 00%  |
| 8  | How do you rate library facilities provided by the college to you?*          | 06%       | 31%       | 43%  | 20%     | 00%  |
| 9  | How do you rate laboratory facilities provided by the college to you?*       | 47%       | 53%       | 00%  | 00%     | 00%  |
| 10 | How do you rate sports facilities provided by the college to you?*           | 09%       | 14%       | 43%  | 34%     | 00%  |
| 11 | How do you rate extra-curricular activities of the college?*                 | 09%       | 34%       | 43%  | 14%     | 00%  |