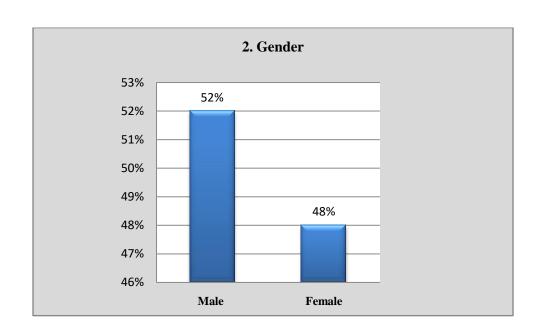

#### 2. Gender

| Male | Female |
|------|--------|
|      |        |
| 26   | 24     |