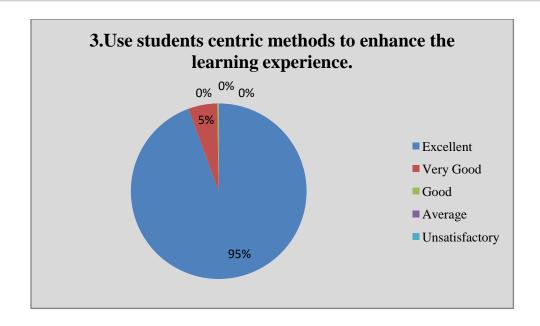

| Q.<br>No. | Question                                                                                                                                                                   | Always | Usually | Occasion<br>ally | Rarel<br>y | Neve<br>r | No<br>Answer |
|-----------|----------------------------------------------------------------------------------------------------------------------------------------------------------------------------|--------|---------|------------------|------------|-----------|--------------|
| 5         | Is your performance in internal assessment discussed with you?                                                                                                             | 1360   | 526     | 682              | 204        | 134       | 102          |
| 6         | Does the institution provide opportunities for internship and field visit?                                                                                                 | 1036   | 484     | 672              | 381        | 331       | 104          |
| 7         | Does the institution provide multiple opportunities to learn and grow?                                                                                                     | 1920   | 426     | 317              | 183        | 60        | 102          |
| 8         | Do the teachers illustrate the concepts through examples and applications?                                                                                                 | 1766   | 606     | 328              | 138        | 57        | 113          |
| 9         | Do the college teachers use student centric methods, such as experiential learning, participative learning and problem solving methods for enhancing learning experiences? | 1493   | 683     | 456              | 180        | 80        | 116          |
| 10        | The teachers inform you about your expected competencies, course outcomes and programme outcomes?                                                                          | 1748   | 551     | 361              | 167        | 70        | 111          |