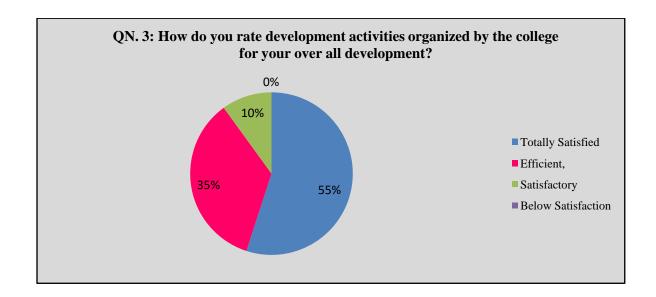

### Alumni Feedback Analysis 2021-22

Alumni response in percentage

|    | Question                                                                     | •         | Yes       |      | No      |      |
|----|------------------------------------------------------------------------------|-----------|-----------|------|---------|------|
| 1  | Do you feel proud to be associated with the college as an alumnus?*          | 100%      |           | 00%  |         |      |
| 2  | Do you feel that adequate knowledge was gained during your course of study?* |           | 94%       |      | 06%     |      |
| 3  | Is knowledge gained in the college relevant to your present job?*            | 100%      |           |      | 00%     |      |
| 4  | Were the teachers in the college cooperative?*                               |           | 100%      |      | 00%     | 1    |
| 5  | Were your grievances handled properly?*                                      |           | 92%       |      | 08%     |      |
| 6  | Are you willing to contribute to the development of the college?*            | 100%      |           | 00%  |         |      |
|    |                                                                              | Excellent | Very good | Good | Average | Poor |
| 7  | How do you rate the student-teacher relationship in the college?*            | 43%       | 48%       | 09%  | 00%     | 00%  |
| 8  | How do you rate library facilities provided by the college to you?*          | 06%       | 31%       | 43%  | 20%     | 00%  |
| 9  | How do you rate laboratory facilities provided by the college to you?*       | 47%       | 53%       | 00%  | 00%     | 00%  |
| 10 | How do you rate sports facilities provided by the college to you?*           | 09%       | 14%       | 43%  | 34%     | 00%  |
| 11 | How do you rate extra-curricular activities of the college?*                 | 09%       | 34%       | 43%  | 14%     | 00%  |

### **Graphical Presentation of Alumni Feedback Analysis 2021-22**