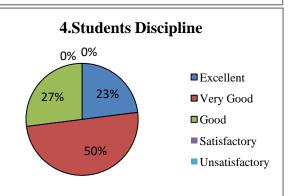

### Alumni Feedback Analysis 2021-22

Alumni response in percentage

|    | Question                                                                     | •         | Yes       |      | No      |      |
|----|------------------------------------------------------------------------------|-----------|-----------|------|---------|------|
| 1  | Do you feel proud to be associated with the college as an alumnus?*          | 100%      |           | 00%  |         |      |
| 2  | Do you feel that adequate knowledge was gained during your course of study?* |           | 94%       |      | 06%     |      |
| 3  | Is knowledge gained in the college relevant to your present job?*            | 100%      |           |      | 00%     |      |
| 4  | Were the teachers in the college cooperative?*                               |           | 100%      |      | 00%     | 1    |
| 5  | Were your grievances handled properly?*                                      |           | 92%       |      | 08%     |      |
| 6  | Are you willing to contribute to the development of the college?*            | 100%      |           | 00%  |         |      |
|    |                                                                              | Excellent | Very good | Good | Average | Poor |
| 7  | How do you rate the student-teacher relationship in the college?*            | 43%       | 48%       | 09%  | 00%     | 00%  |
| 8  | How do you rate library facilities provided by the college to you?*          | 06%       | 31%       | 43%  | 20%     | 00%  |
| 9  | How do you rate laboratory facilities provided by the college to you?*       | 47%       | 53%       | 00%  | 00%     | 00%  |
| 10 | How do you rate sports facilities provided by the college to you?*           | 09%       | 14%       | 43%  | 34%     | 00%  |
| 11 | How do you rate extra-curricular activities of the college?*                 | 09%       | 34%       | 43%  | 14%     | 00%  |