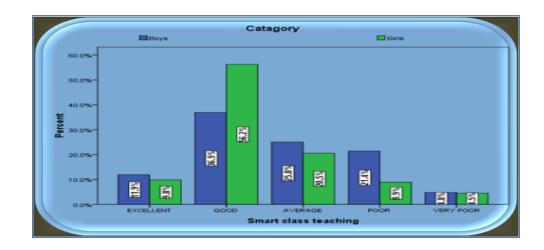

### Alumni Feedback Analysis 2021-22

Alumni response in percentage

|    | Question                                                                     | •         | Yes       |      | No      |      |
|----|------------------------------------------------------------------------------|-----------|-----------|------|---------|------|
| 1  | Do you feel proud to be associated with the college as an alumnus?*          | 100%      |           | 00%  |         |      |
| 2  | Do you feel that adequate knowledge was gained during your course of study?* |           | 94%       |      | 06%     |      |
| 3  | Is knowledge gained in the college relevant to your present job?*            | 100%      |           |      | 00%     |      |
| 4  | Were the teachers in the college cooperative?*                               |           | 100%      |      | 00%     | 1    |
| 5  | Were your grievances handled properly?*                                      |           | 92%       |      | 08%     |      |
| 6  | Are you willing to contribute to the development of the college?*            | 100%      |           | 00%  |         |      |
|    |                                                                              | Excellent | Very good | Good | Average | Poor |
| 7  | How do you rate the student-teacher relationship in the college?*            | 43%       | 48%       | 09%  | 00%     | 00%  |
| 8  | How do you rate library facilities provided by the college to you?*          | 06%       | 31%       | 43%  | 20%     | 00%  |
| 9  | How do you rate laboratory facilities provided by the college to you?*       | 47%       | 53%       | 00%  | 00%     | 00%  |
| 10 | How do you rate sports facilities provided by the college to you?*           | 09%       | 14%       | 43%  | 34%     | 00%  |
| 11 | How do you rate extra-curricular activities of the college?*                 | 09%       | 34%       | 43%  | 14%     | 00%  |

### **Graphical Presentation of Alumni Feedback Analysis 2021-22**