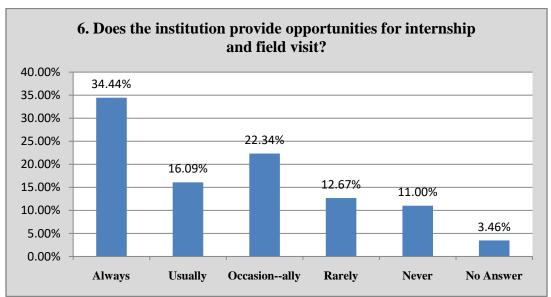

| Q.<br>No. | Question                                                                                                                                                                   | Always | Usually | Occasion<br>ally | Rarel<br>y | Neve<br>r | No<br>Answer |
|-----------|----------------------------------------------------------------------------------------------------------------------------------------------------------------------------|--------|---------|------------------|------------|-----------|--------------|
| 5         | Is your performance in internal assessment discussed with you?                                                                                                             | 1360   | 526     | 682              | 204        | 134       | 102          |
| 6         | Does the institution provide opportunities for internship and field visit?                                                                                                 | 1036   | 484     | 672              | 381        | 331       | 104          |
| 7         | Does the institution provide multiple opportunities to learn and grow?                                                                                                     | 1920   | 426     | 317              | 183        | 60        | 102          |
| 8         | Do the teachers illustrate the concepts through examples and applications?                                                                                                 | 1766   | 606     | 328              | 138        | 57        | 113          |
| 9         | Do the college teachers use student centric methods, such as experiential learning, participative learning and problem solving methods for enhancing learning experiences? | 1493   | 683     | 456              | 180        | 80        | 116          |
| 10        | The teachers inform you about your expected competencies, course outcomes and programme outcomes?                                                                          | 1748   | 551     | 361              | 167        | 70        | 111          |

#### **Graphical Presentation of Student Feedback Analysis 2021-22**