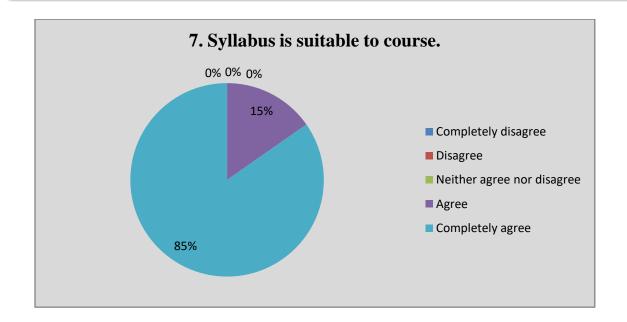

#### 6. Details Overall

| SNO | Questions                                                                                                                                           | Completely<br>Agree | Agree | Neither<br>Agree nor<br>Disagree | Disagree | Completely<br>Disagree |
|-----|-----------------------------------------------------------------------------------------------------------------------------------------------------|---------------------|-------|----------------------------------|----------|------------------------|
| 6   | Syllabi are suitable to programme/courses.                                                                                                          | 12                  | 23    | 6                                | 6        | 3                      |
| 7   | Syllabi are need based.                                                                                                                             | 10                  | 25    | 8                                | 6        | 1                      |
| 8   | The programme outcomes and course outcomes are well defined and clear to teachers and students.                                                     | 14                  | 21    | 7                                | 7        | 1                      |
| 9   | The courses/syllabi have good balance between theory and application.                                                                               | 15                  | 24    | 9                                | 2        | 0                      |
| 10  | The course/syllabi have made me interested in the subject area.                                                                                     | 11                  | 26    | 8                                | 3        | 2                      |
| 11  | The books prescribed /listed as reference materials are relevant, up to the mark and appropriate for the market of employment.                      | 10                  | 27    | 6                                | 5        | 2                      |
| 12  | I have freedom to adopt new<br>techniques/strategies of teaching such as<br>seminar, presentation, group discussion and<br>learner's participation. | 13                  | 25    | 8                                | 4        | 0                      |
| 13  | I have freedom to adopt/adapt new techniques/strategies of evaluation and assessment of students.                                                   | 10                  | 28    | 9                                | 2        | 1                      |
| 14  | The environment in the department is conducive to teaching and research                                                                             | 12                  | 25    | 7                                | 3        | 3                      |
| 15  | The administration is teacher friendly.                                                                                                             | 13                  | 22    | 8                                | 5        | 2                      |
| 16  | The institute provides equal opportunities for personal and professional growth.                                                                    | 14                  | 23    | 7                                | 4        | 2                      |
| 17  | The institute ensures effective curriculum delivery and provides conducive environment                                                              | 15                  | 24    | 6                                | 3        | 2                      |