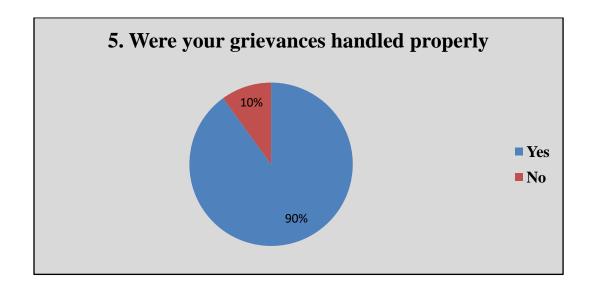

### Alumni Feedback Analysis 2021-22

Alumni response in percentage

|    | Question                                                                     | •         | Yes       |      | No      |      |
|----|------------------------------------------------------------------------------|-----------|-----------|------|---------|------|
| 1  | Do you feel proud to be associated with the college as an alumnus?*          | 100%      |           | 00%  |         |      |
| 2  | Do you feel that adequate knowledge was gained during your course of study?* |           | 94%       |      | 06%     |      |
| 3  | Is knowledge gained in the college relevant to your present job?*            | 100%      |           |      | 00%     |      |
| 4  | Were the teachers in the college cooperative?*                               |           | 100%      |      | 00%     | 1    |
| 5  | Were your grievances handled properly?*                                      |           | 92%       |      | 08%     |      |
| 6  | Are you willing to contribute to the development of the college?*            | 100%      |           | 00%  |         |      |
|    |                                                                              | Excellent | Very good | Good | Average | Poor |
| 7  | How do you rate the student-teacher relationship in the college?*            | 43%       | 48%       | 09%  | 00%     | 00%  |
| 8  | How do you rate library facilities provided by the college to you?*          | 06%       | 31%       | 43%  | 20%     | 00%  |
| 9  | How do you rate laboratory facilities provided by the college to you?*       | 47%       | 53%       | 00%  | 00%     | 00%  |
| 10 | How do you rate sports facilities provided by the college to you?*           | 09%       | 14%       | 43%  | 34%     | 00%  |
| 11 | How do you rate extra-curricular activities of the college?*                 | 09%       | 34%       | 43%  | 14%     | 00%  |