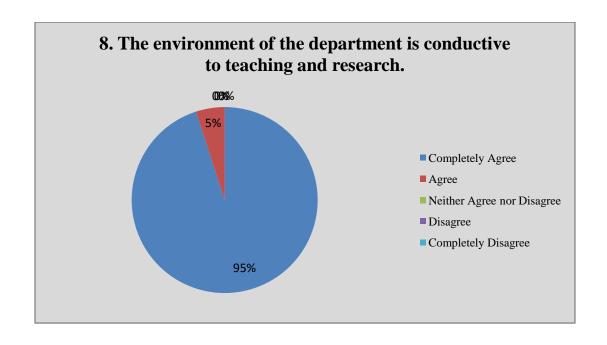

#### 6. Details Overall

| SNO | Questions                                                                                                                                           | Completely<br>Agree | Agree | Neither<br>Agree nor<br>Disagree | Disagree | Completely<br>Disagree |
|-----|-----------------------------------------------------------------------------------------------------------------------------------------------------|---------------------|-------|----------------------------------|----------|------------------------|
| 6   | Syllabi are suitable to programme/courses.                                                                                                          | 12                  | 23    | 6                                | 6        | 3                      |
| 7   | Syllabi are need based.                                                                                                                             | 10                  | 25    | 8                                | 6        | 1                      |
| 8   | The programme outcomes and course outcomes are well defined and clear to teachers and students.                                                     | 14                  | 21    | 7                                | 7        | 1                      |
| 9   | The courses/syllabi have good balance between theory and application.                                                                               | 15                  | 24    | 9                                | 2        | 0                      |
| 10  | The course/syllabi have made me interested in the subject area.                                                                                     | 11                  | 26    | 8                                | 3        | 2                      |
| 11  | The books prescribed /listed as reference materials are relevant, up to the mark and appropriate for the market of employment.                      | 10                  | 27    | 6                                | 5        | 2                      |
| 12  | I have freedom to adopt new<br>techniques/strategies of teaching such as<br>seminar, presentation, group discussion and<br>learner's participation. | 13                  | 25    | 8                                | 4        | 0                      |
| 13  | I have freedom to adopt/adapt new techniques/strategies of evaluation and assessment of students.                                                   | 10                  | 28    | 9                                | 2        | 1                      |
| 14  | The environment in the department is conducive to teaching and research                                                                             | 12                  | 25    | 7                                | 3        | 3                      |
| 15  | The administration is teacher friendly.                                                                                                             | 13                  | 22    | 8                                | 5        | 2                      |
| 16  | The institute provides equal opportunities for personal and professional growth.                                                                    | 14                  | 23    | 7                                | 4        | 2                      |
| 17  | The institute ensures effective curriculum delivery and provides conducive environment                                                              | 15                  | 24    | 6                                | 3        | 2                      |