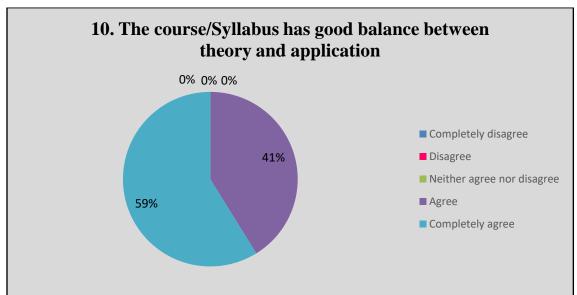

#### 6. Details Overall

| SNO | Questions                                                                                                                                           | Completely<br>Agree | Agree | Neither<br>Agree nor<br>Disagree | Disagree | Completely<br>Disagree |
|-----|-----------------------------------------------------------------------------------------------------------------------------------------------------|---------------------|-------|----------------------------------|----------|------------------------|
| 6   | Syllabi are suitable to programme/courses.                                                                                                          | 12                  | 23    | 6                                | 6        | 3                      |
| 7   | Syllabi are need based.                                                                                                                             | 10                  | 25    | 8                                | 6        | 1                      |
| 8   | The programme outcomes and course outcomes are well defined and clear to teachers and students.                                                     | 14                  | 21    | 7                                | 7        | 1                      |
| 9   | The courses/syllabi have good balance between theory and application.                                                                               | 15                  | 24    | 9                                | 2        | 0                      |
| 10  | The course/syllabi have made me interested in the subject area.                                                                                     | 11                  | 26    | 8                                | 3        | 2                      |
| 11  | The books prescribed /listed as reference materials are relevant, up to the mark and appropriate for the market of employment.                      | 10                  | 27    | 6                                | 5        | 2                      |
| 12  | I have freedom to adopt new<br>techniques/strategies of teaching such as<br>seminar, presentation, group discussion and<br>learner's participation. | 13                  | 25    | 8                                | 4        | 0                      |
| 13  | I have freedom to adopt/adapt new techniques/strategies of evaluation and assessment of students.                                                   | 10                  | 28    | 9                                | 2        | 1                      |
| 14  | The environment in the department is conducive to teaching and research                                                                             | 12                  | 25    | 7                                | 3        | 3                      |
| 15  | The administration is teacher friendly.                                                                                                             | 13                  | 22    | 8                                | 5        | 2                      |
| 16  | The institute provides equal opportunities for personal and professional growth.                                                                    | 14                  | 23    | 7                                | 4        | 2                      |
| 17  | The institute ensures effective curriculum delivery and provides conducive environment                                                              | 15                  | 24    | 6                                | 3        | 2                      |