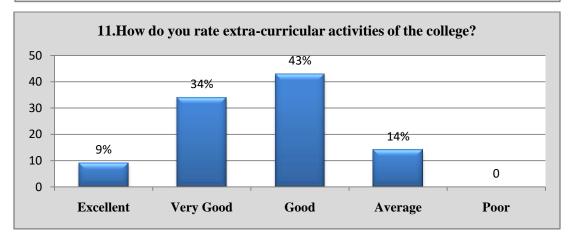

### Alumni Feedback Analysis 2021-22

Alumni response in percentage

|    | Question                                                                     | •         | Yes       |      | No      |      |
|----|------------------------------------------------------------------------------|-----------|-----------|------|---------|------|
| 1  | Do you feel proud to be associated with the college as an alumnus?*          | 100%      |           | 00%  |         |      |
| 2  | Do you feel that adequate knowledge was gained during your course of study?* |           | 94%       |      | 06%     |      |
| 3  | Is knowledge gained in the college relevant to your present job?*            | 100%      |           |      | 00%     |      |
| 4  | Were the teachers in the college cooperative?*                               |           | 100%      |      | 00%     | 1    |
| 5  | Were your grievances handled properly?*                                      |           | 92%       |      | 08%     |      |
| 6  | Are you willing to contribute to the development of the college?*            | 100%      |           | 00%  |         |      |
|    |                                                                              | Excellent | Very good | Good | Average | Poor |
| 7  | How do you rate the student-teacher relationship in the college?*            | 43%       | 48%       | 09%  | 00%     | 00%  |
| 8  | How do you rate library facilities provided by the college to you?*          | 06%       | 31%       | 43%  | 20%     | 00%  |
| 9  | How do you rate laboratory facilities provided by the college to you?*       | 47%       | 53%       | 00%  | 00%     | 00%  |
| 10 | How do you rate sports facilities provided by the college to you?*           | 09%       | 14%       | 43%  | 34%     | 00%  |
| 11 | How do you rate extra-curricular activities of the college?*                 | 09%       | 34%       | 43%  | 14%     | 00%  |