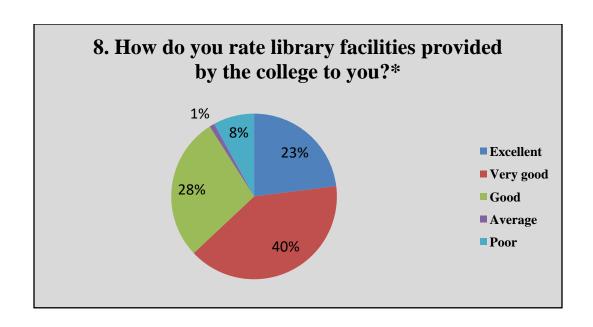

### Alumni Feedback Analysis 2021-22

Alumni response in percentage

|    | Question                                                                     | •         | Yes       |      | No      |      |
|----|------------------------------------------------------------------------------|-----------|-----------|------|---------|------|
| 1  | Do you feel proud to be associated with the college as an alumnus?*          | 100%      |           | 00%  |         |      |
| 2  | Do you feel that adequate knowledge was gained during your course of study?* |           | 94%       |      | 06%     |      |
| 3  | Is knowledge gained in the college relevant to your present job?*            | 100%      |           |      | 00%     |      |
| 4  | Were the teachers in the college cooperative?*                               |           | 100%      |      | 00%     | 1    |
| 5  | Were your grievances handled properly?*                                      |           | 92%       |      | 08%     |      |
| 6  | Are you willing to contribute to the development of the college?*            | 100%      |           | 00%  |         |      |
|    |                                                                              | Excellent | Very good | Good | Average | Poor |
| 7  | How do you rate the student-teacher relationship in the college?*            | 43%       | 48%       | 09%  | 00%     | 00%  |
| 8  | How do you rate library facilities provided by the college to you?*          | 06%       | 31%       | 43%  | 20%     | 00%  |
| 9  | How do you rate laboratory facilities provided by the college to you?*       | 47%       | 53%       | 00%  | 00%     | 00%  |
| 10 | How do you rate sports facilities provided by the college to you?*           | 09%       | 14%       | 43%  | 34%     | 00%  |
| 11 | How do you rate extra-curricular activities of the college?*                 | 09%       | 34%       | 43%  | 14%     | 00%  |