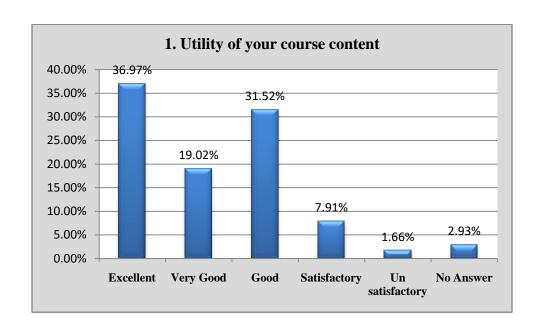

### **Student Feedback Analysis Report 2021-22**

No. of Students: 3008

| Q.<br>No | Question                                                                      | Excellent | Very Good | Good | Satisfactory | Un<br>satisfactory | No<br>Answer |
|----------|-------------------------------------------------------------------------------|-----------|-----------|------|--------------|--------------------|--------------|
| 1        | Utility of your course content                                                | 1112      | 572       | 948  | 238          | 50                 | 88           |
| 2        | Participation of students in teaching learning process                        | 880       | 720       | 1013 | 263          | 46                 | 86           |
| 3        | Use of innovative techniques (ICT, Power Point Presentation etc.) in teaching | 717       | 593       | 1025 | 427          | 139                | 107          |
| 4        | How would you rate the teaching<br>Learning process of your college?          | 1092      | 644       | 833  | 258          | 72                 | 109          |

#### **Graphical Presentation of Student Feedback Analysis 2021-22**