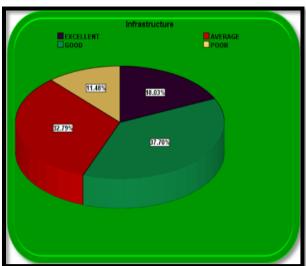

nternal and External Exam System      | 65 | 1       | 5       | 2.40 | 1.087          |
| Grievance or Complaint Handling System | 65 | 1       | 5       | 2.60 | 1.072          |
| Women Harrasment Grievence Cell        | 64 | 1       | 5       | 2.44 | 1.097          |
| Cleanliness                            | 65 | 1       | 5       | 2.32 | 1.187          |
| NSSandNCC                              | 64 | 1       | 4       | 1.73 | .802           |
| Valid N (listwise)                     | 51 |         |         |      |                |



## Jaywanti Haksar Government Post Graduate College, Betul (MP)



Office: Civil Lines, Betul- 460001 Tel: 07141- 234244
E-mail: hegjhpgcbet@mp.gov.inWebsite: www.jhgovtbetul.com

# **Graphical Presentation of Parent Feedback Analysis** 2018-19











## Jaywanti Haksar Government Post Graduate College, Betul (MP)













## Jaywanti Haksar Government Post Graduate College, Betul (MP)













## Jaywanti Haksar Government Post Graduate College, Betul (MP)















## Jaywanti Haksar Government Post Graduate College, Betul (MP)

Office: Civil Lines, Betul- 460001 Tel: 07141- 234244
E-mail: hegjhpgcbet@mp.gov.inWebsite: www.jhgovtbetul.com



## J.H. GOVT. P.G. COLLEGE BETUL (M.P.) 460001

पालक/अभिभावक सर्वेक्षण फॉर्म

माननीय पालक/अभिभावक,

प्राथमिक जानकारी

जयवन्ती हॉक्सर शासकीय रनातकोत्तर महाविद्यालय जिले का अग्रणी महाविद्यालय होने के साथ—साथ प्रदेश का दूसरा सर्वाधिक प्रवेशित छात्रों वाला महाविद्यालय है। इस सर्वक्षण के द्वारा महाविद्यालयीन सुविधाओं / गतिविधियों के बारे में सादर आमंत्रित है, जो महाविद्यालय के स्था