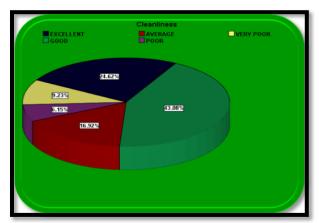

| 5       | 2.44 | 1.097          |
| Cleanliness                            | 65 | 1       | 5       | 2.32 | 1.187          |
| NSSandNCC                              | 64 | 1       | 4       | 1.73 | .802           |
| Valid N (listwise)                     | 51 |         |         |      |                |



## Jaywanti Haksar Government Post Graduate College, Betul (MP)



Office: Civil Lines, Betul- 460001 Tel: 07141- 234244
E-mail: hegjhpgcbet@mp.gov.inWebsite: www.jhgovtbetul.com

# **Graphical Presentation of Parent Feedback Analysis** 2018-19











## Jaywanti Haksar Government Post Graduate College, Betul (MP)













## Jaywanti Haksar Government Post Graduate College, Betul (MP)













## Jaywanti Haksar Government Post Graduate College, Betul (MP)















## Jaywanti Haksar Government Post Graduate College, Betul (MP)

Office: Civil Lines, Betul- 460001 Tel: 07141- 234244
E-mail: hegjhpgcbet@mp.gov.inWebsite: www.jhgovtbetul.com



## J.H. GOVT. P.G. COLLEGE BETUL (M.P.) 460001

पालक/अभिभावक सर्वेक्षण फॉर्म

माननीय पालक/अभिभावक,

प्राथमिक जानकारी

जयवन्ती हॉक्सर शासकीय रनातकोत्तर महाविद्यालय जिले का अग्रणी महाविद्यालय होने के साथ—साथ प्रदेश का दूसरा सर्वाधिक प्रवेशित छात्रों वाला महाविद्यालय है। इस सर्वक्षण के द्वारा महाविद्यालयीन सुविधाओं / गतिविधियों के बारे में सादर आमंत्रित है, जो महाविद्यालय के स्थापित लक्ष्यों की प्राप्ति हेतु निरंतर चलने वाली विकास यात्रा के पथ पर हमारा मार्गदर्शन करेगी।

कृपया निम्नलिखित प्रारुप में अपनी जानकारी भरें व अपनी राय के उचित विकल्प का चुनाव ( 🗹) के द्वारा करें:--

# 1. अभिभावक / पालक का नाम : 2. व्य