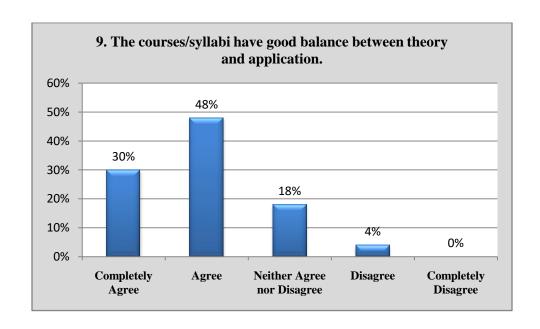

#### 6. Details Overall

| SNO | Questions                                                                                                                                           | Completely<br>Agree | Agree | Neither<br>Agree nor<br>Disagree | Disagree | Completely<br>Disagree |
|-----|-----------------------------------------------------------------------------------------------------------------------------------------------------|---------------------|-------|----------------------------------|----------|------------------------|
| 6   | Syllabi are suitable to programme/courses.                                                                                                          | 12                  | 23    | 6                                | 6        | 3                      |
| 7   | Syllabi are need based.                                                                                                                             | 10                  | 25    | 8                                | 6        | 1                      |
| 8   | The programme outcomes and course outcomes are well defined and clear to teachers and students.                                                     | 14                  | 21    | 7                                | 7        | 1                      |
| 9   | The courses/syllabi have good balance between theory and application.                                                                               | 15                  | 24    | 9                                | 2        | 0                      |
| 10  | The course/syllabi have made me interested in the subject area.                                                                                     | 11                  | 26    | 8                                | 3        | 2                      |
| 11  | The books prescribed /listed as reference materials are relevant, up to the mark and appropriate for the market of employment.                      | 10                  | 27    | 6                                | 5        | 2                      |
| 12  | I have freedom to adopt new<br>techniques/strategies of teaching such as<br>seminar, presentation, group discussion and<br>learner's participation. | 13                  | 25    | 8                                | 4        | 0                      |
| 13  | I have freedom to adopt/adapt new techniques/strategies of evaluation and assessment of students.                                                   | 10                  | 28    | 9                                | 2        | 1                      |
| 14  | The environment in the department is conducive to teaching and research                                                                             | 12                  | 25    | 7                                | 3        | 3                      |
| 15  | The administration is teacher friendly.                                                                                                             | 13                  | 22    | 8                                | 5        | 2                      |
| 16  | The institute provides equal opportunities for personal and professional growth.                                                                    | 14                  | 23    | 7                                | 4        | 2                      |
| 17  | The institute ensures effective curriculum delivery and provides conducive environment                                                              | 15                  | 24    | 6                                | 3        | 2                      |