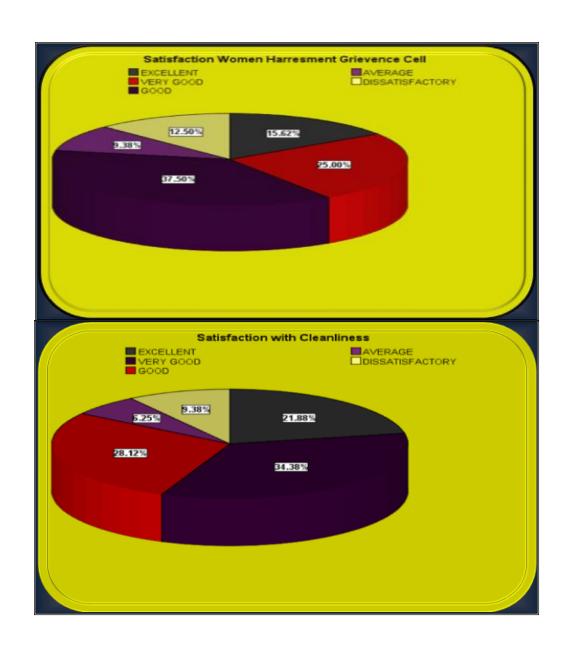

### **Graphical Presentation of Alumni Feedback Analysis 2021-22**

### Jaywanti Haksar Government Post Graduate College, Betul (MP)

#### Jaywanti Haksar Government Post Graduate College, Betul (MP)