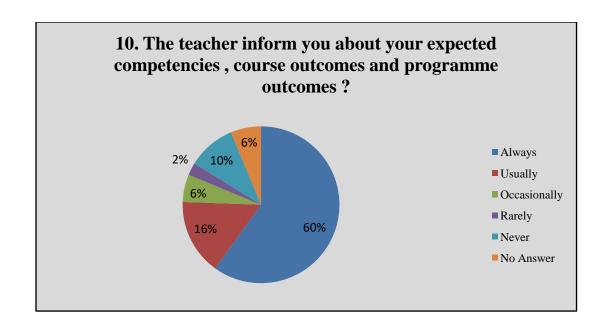

| Q.<br>No. | Question                                                                                                                                                                   | Always | Usually | Occasion<br>ally | Rarel<br>y | Neve<br>r | No<br>Answer |
|-----------|----------------------------------------------------------------------------------------------------------------------------------------------------------------------------|--------|---------|------------------|------------|-----------|--------------|
| 5         | Is your performance in internal assessment discussed with you?                                                                                                             | 1360   | 526     | 682              | 204        | 134       | 102          |
| 6         | Does the institution provide opportunities for internship and field visit?                                                                                                 | 1036   | 484     | 672              | 381        | 331       | 104          |
| 7         | Does the institution provide multiple opportunities to learn and grow?                                                                                                     | 1920   | 426     | 317              | 183        | 60        | 102          |
| 8         | Do the teachers illustrate the concepts through examples and applications?                                                                                                 | 1766   | 606     | 328              | 138        | 57        | 113          |
| 9         | Do the college teachers use student centric methods, such as experiential learning, participative learning and problem solving methods for enhancing learning experiences? | 1493   | 683     | 456              | 180        | 80        | 116          |
| 10        | The teachers inform you about your expected competencies, course outcomes and programme outcomes?                                                                          | 1748   | 551     | 361              | 167        | 70        | 111          |