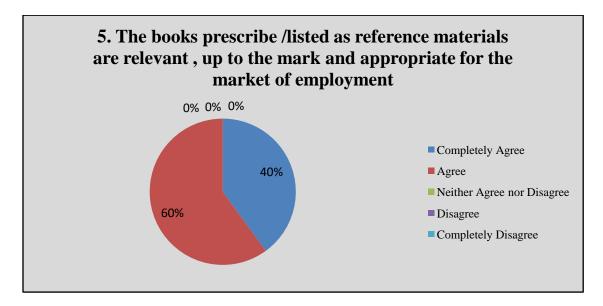

#### 6. Details Overall

| SNO | Questions                                                                                                                                           | Completely<br>Agree | Agree | Neither<br>Agree nor<br>Disagree | Disagree | Completely<br>Disagree |
|-----|-----------------------------------------------------------------------------------------------------------------------------------------------------|---------------------|-------|----------------------------------|----------|------------------------|
| 6   | Syllabi are suitable to programme/courses.                                                                                                          | 12                  | 23    | 6                                | 6        | 3                      |
| 7   | Syllabi are need based.                                                                                                                             | 10                  | 25    | 8                                | 6        | 1                      |
| 8   | The programme outcomes and course outcomes are well defined and clear to teachers and students.                                                     | 14                  | 21    | 7                                | 7        | 1                      |
| 9   | The courses/syllabi have good balance between theory and application.                                                                               | 15                  | 24    | 9                                | 2        | 0                      |
| 10  | The course/syllabi have made me interested in the subject area.                                                                                     | 11                  | 26    | 8                                | 3        | 2                      |
| 11  | The books prescribed /listed as reference materials are relevant, up to the mark and appropriate for the market of employment.                      | 10                  | 27    | 6                                | 5        | 2                      |
| 12  | I have freedom to adopt new<br>techniques/strategies of teaching such as<br>seminar, presentation, group discussion and<br>learner's participation. | 13                  | 25    | 8                                | 4        | 0                      |
| 13  | I have freedom to adopt/adapt new techniques/strategies of evaluation and assessment of students.                                                   | 10                  | 28    | 9                                | 2        | 1                      |
| 14  | The environment in the department is conducive to teaching and research                                                                             | 12                  | 25    | 7                                | 3        | 3                      |
| 15  | The administration is teacher friendly.                                                                                                             | 13                  | 22    | 8                                | 5        | 2                      |
| 16  | The institute provides equal opportunities for personal and professional growth.                                                                    | 14                  | 23    | 7                                | 4        | 2                      |
| 17  | The institute ensures effective curriculum delivery and provides conducive environment                                                              | 15                  | 24    | 6                                | 3        | 2                      |