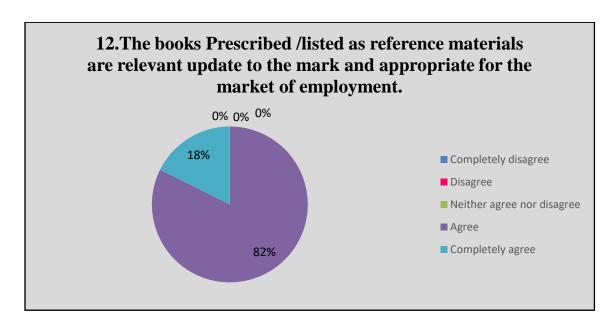

#### 6. Details Overall

| SNO | Questions                                                                                                                                           | Completely<br>Agree | Agree | Neither<br>Agree nor<br>Disagree | Disagree | Completely<br>Disagree |
|-----|-----------------------------------------------------------------------------------------------------------------------------------------------------|---------------------|-------|----------------------------------|----------|------------------------|
| 6   | Syllabi are suitable to programme/courses.                                                                                                          | 12                  | 23    | 6                                | 6        | 3                      |
| 7   | Syllabi are need based.                                                                                                                             | 10                  | 25    | 8                                | 6        | 1                      |
| 8   | The programme outcomes and course outcomes are well defined and clear to teachers and students.                                                     | 14                  | 21    | 7                                | 7        | 1                      |
| 9   | The courses/syllabi have good balance between theory and application.                                                                               | 15                  | 24    | 9                                | 2        | 0                      |
| 10  | The course/syllabi have made me interested in the subject area.                                                                                     | 11                  | 26    | 8                                | 3        | 2                      |
| 11  | The books prescribed /listed as reference materials are relevant, up to the mark and appropriate for the market of employment.                      | 10                  | 27    | 6                                | 5        | 2                      |
| 12  | I have freedom to adopt new<br>techniques/strategies of teaching such as<br>seminar, presentation, group discussion and<br>learner's participation. | 13                  | 25    | 8                                | 4        | 0                      |
| 13  | I have freedom to adopt/adapt new techniques/strategies of evaluation and assessment of students.                                                   | 10                  | 28    | 9                                | 2        | 1                      |
| 14  | The environment in the department is conducive to teaching and research                                                                             | 12                  | 25    | 7                                | 3        | 3                      |
| 15  | The administration is teacher friendly.                                                                                                             | 13                  | 22    | 8                                | 5        | 2                      |
| 16  | The institute provides equal opportunities for personal and professional growth.                                                                    | 14                  | 23    | 7                                | 4        | 2                      |
| 17  | The institute ensures effective curriculum delivery and provides conducive environment                                                              | 15                  | 24    | 6                                | 3        | 2                      |