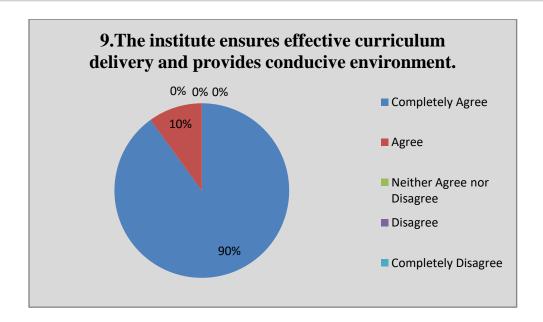

#### 6. Details Overall

| SNO | Questions                                                                                                                                           | Completely<br>Agree | Agree | Neither<br>Agree nor<br>Disagree | Disagree | Completely<br>Disagree |
|-----|-----------------------------------------------------------------------------------------------------------------------------------------------------|---------------------|-------|----------------------------------|----------|------------------------|
| 6   | Syllabi are suitable to programme/courses.                                                                                                          | 12                  | 23    | 6                                | 6        | 3                      |
| 7   | Syllabi are need based.                                                                                                                             | 10                  | 25    | 8                                | 6        | 1                      |
| 8   | The programme outcomes and course outcomes are well defined and clear to teachers and students.                                                     | 14                  | 21    | 7                                | 7        | 1                      |
| 9   | The courses/syllabi have good balance between theory and application.                                                                               | 15                  | 24    | 9                                | 2        | 0                      |
| 10  | The course/syllabi have made me interested in the subject area.                                                                                     | 11                  | 26    | 8                                | 3        | 2                      |
| 11  | The books prescribed /listed as reference materials are relevant, up to the mark and appropriate for the market of employment.                      | 10                  | 27    | 6                                | 5        | 2                      |
| 12  | I have freedom to adopt new<br>techniques/strategies of teaching such as<br>seminar, presentation, group discussion and<br>learner's participation. | 13                  | 25    | 8                                | 4        | 0                      |
| 13  | I have freedom to adopt/adapt new techniques/strategies of evaluation and assessment of students.                                                   | 10                  | 28    | 9                                | 2        | 1                      |
| 14  | The environment in the department is conducive to teaching and research                                                                             | 12                  | 25    | 7                                | 3        | 3                      |
| 15  | The administration is teacher friendly.                                                                                                             | 13                  | 22    | 8                                | 5        | 2                      |
| 16  | The institute provides equal opportunities for personal and professional growth.                                                                    | 14                  | 23    | 7                                | 4        | 2                      |
| 17  | The institute ensures effective curriculum delivery and provides conducive environment                                                              | 15                  | 24    | 6                                | 3        | 2                      |