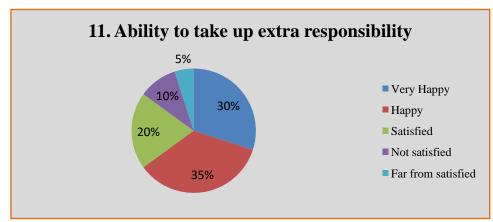

### Alumni Feedback Analysis 2021-22

Alumni response in percentage

|    | Question                                                                     | •         | Yes       |      | No      |      |
|----|------------------------------------------------------------------------------|-----------|-----------|------|---------|------|
| 1  | Do you feel proud to be associated with the college as an alumnus?*          | 100%      |           | 00%  |         |      |
| 2  | Do you feel that adequate knowledge was gained during your course of study?* |           | 94%       |      | 06%     |      |
| 3  | Is knowledge gained in the college relevant to your present job?*            | 100%      |           |      | 00%     |      |
| 4  | Were the teachers in the college cooperative?*                               |           | 100%      |      | 00%     | 1    |
| 5  | Were your grievances handled properly?*                                      |           | 92%       |      | 08%     |      |
| 6  | Are you willing to contribute to the development of the college?*            | 100%      |           | 00%  |         |      |
|    |                                                                              | Excellent | Very good | Good | Average | Poor |
| 7  | How do you rate the student-teacher relationship in the college?*            | 43%       | 48%       | 09%  | 00%     | 00%  |
| 8  | How do you rate library facilities provided by the college to you?*          | 06%       | 31%       | 43%  | 20%     | 00%  |
| 9  | How do you rate laboratory facilities provided by the college to you?*       | 47%       | 53%       | 00%  | 00%     | 00%  |
| 10 | How do you rate sports facilities provided by the college to you?*           | 09%       | 14%       | 43%  | 34%     | 00%  |
| 11 | How do you rate extra-curricular activities of the college?*                 | 09%       | 34%       | 43%  | 14%     | 00%  |