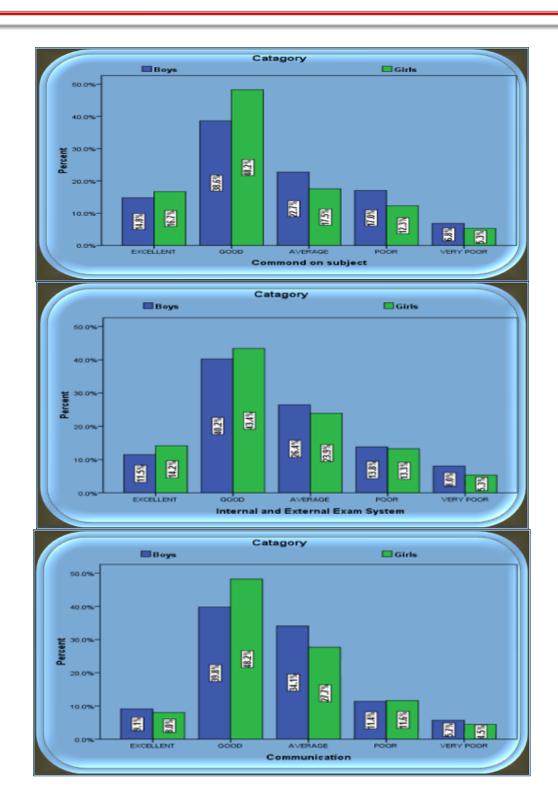

### Alumni Feedback Analysis 2021-22

Alumni response in percentage

|    | Question                                                                     | •         | Yes       |      | No      |      |
|----|------------------------------------------------------------------------------|-----------|-----------|------|---------|------|
| 1  | Do you feel proud to be associated with the college as an alumnus?*          | 100%      |           | 00%  |         |      |
| 2  | Do you feel that adequate knowledge was gained during your course of study?* |           | 94%       |      | 06%     |      |
| 3  | Is knowledge gained in the college relevant to your present job?*            | 100%      |           |      | 00%     |      |
| 4  | Were the teachers in the college cooperative?*                               |           | 100%      |      | 00%     | 1    |
| 5  | Were your grievances handled properly?*                                      |           | 92%       |      | 08%     |      |
| 6  | Are you willing to contribute to the development of the college?*            | 100%      |           | 00%  |         |      |
|    |                                                                              | Excellent | Very good | Good | Average | Poor |
| 7  | How do you rate the student-teacher relationship in the college?*            | 43%       | 48%       | 09%  | 00%     | 00%  |
| 8  | How do you rate library facilities provided by the college to you?*          | 06%       | 31%       | 43%  | 20%     | 00%  |
| 9  | How do you rate laboratory facilities provided by the college to you?*       | 47%       | 53%       | 00%  | 00%     | 00%  |
| 10 | How do you rate sports facilities provided by the college to you?*           | 09%       | 14%       | 43%  | 34%     | 00%  |
| 11 | How do you rate extra-curricular activities of the college?*                 | 09%       | 34%       | 43%  | 14%     | 00%  |

### **Graphical Presentation of Alumni Feedback Analysis 2021-22**