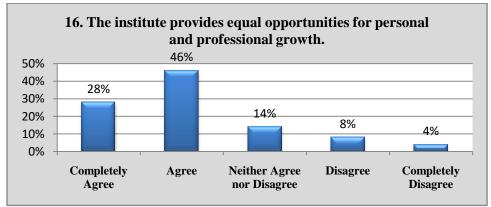

#### 6. Details Overall

| SNO | Questions                                                                                                                                           | Completely<br>Agree | Agree | Neither<br>Agree nor<br>Disagree | Disagree | Completely<br>Disagree |
|-----|-----------------------------------------------------------------------------------------------------------------------------------------------------|---------------------|-------|----------------------------------|----------|------------------------|
| 6   | Syllabi are suitable to programme/courses.                                                                                                          | 12                  | 23    | 6                                | 6        | 3                      |
| 7   | Syllabi are need based.                                                                                                                             | 10                  | 25    | 8                                | 6        | 1                      |
| 8   | The programme outcomes and course outcomes are well defined and clear to teachers and students.                                                     | 14                  | 21    | 7                                | 7        | 1                      |
| 9   | The courses/syllabi have good balance between theory and application.                                                                               | 15                  | 24    | 9                                | 2        | 0                      |
| 10  | The course/syllabi have made me interested in the subject area.                                                                                     | 11                  | 26    | 8                                | 3        | 2                      |
| 11  | The books prescribed /listed as reference materials are relevant, up to the mark and appropriate for the market of employment.                      | 10                  | 27    | 6                                | 5        | 2                      |
| 12  | I have freedom to adopt new<br>techniques/strategies of teaching such as<br>seminar, presentation, group discussion and<br>learner's participation. | 13                  | 25    | 8                                | 4        | 0                      |
| 13  | I have freedom to adopt/adapt new techniques/strategies of evaluation and assessment of students.                                                   | 10                  | 28    | 9                                | 2        | 1                      |
| 14  | The environment in the department is conducive to teaching and research                                                                             | 12                  | 25    | 7                                | 3        | 3                      |
| 15  | The administration is teacher friendly.                                                                                                             | 13                  | 22    | 8                                | 5        | 2                      |
| 16  | The institute provides equal opportunities for personal and professional growth.                                                                    | 14                  | 23    | 7                                | 4        | 2                      |
| 17  | The institute ensures effective curriculum delivery and provides conducive environment                                                              | 15                  | 24    | 6                                | 3        | 2                      |