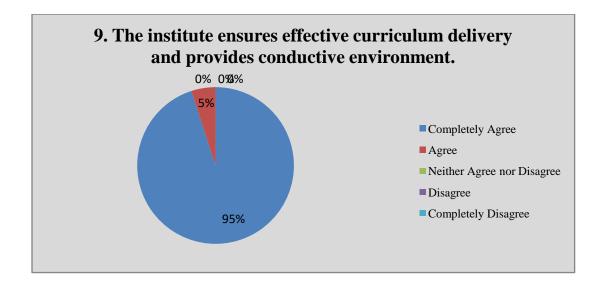

#### 6. Details Overall

| SNO | Questions                                                                                                                                           | Completely<br>Agree | Agree | Neither<br>Agree nor<br>Disagree | Disagree | Completely<br>Disagree |
|-----|-----------------------------------------------------------------------------------------------------------------------------------------------------|---------------------|-------|----------------------------------|----------|------------------------|
| 6   | Syllabi are suitable to programme/courses.                                                                                                          | 12                  | 23    | 6                                | 6        | 3                      |
| 7   | Syllabi are need based.                                                                                                                             | 10                  | 25    | 8                                | 6        | 1                      |
| 8   | The programme outcomes and course outcomes are well defined and clear to teachers and students.                                                     | 14                  | 21    | 7                                | 7        | 1                      |
| 9   | The courses/syllabi have good balance between theory and application.                                                                               | 15                  | 24    | 9                                | 2        | 0                      |
| 10  | The course/syllabi have made me interested in the subject area.                                                                                     | 11                  | 26    | 8                                | 3        | 2                      |
| 11  | The books prescribed /listed as reference materials are relevant, up to the mark and appropriate for the market of employment.                      | 10                  | 27    | 6                                | 5        | 2                      |
| 12  | I have freedom to adopt new<br>techniques/strategies of teaching such as<br>seminar, presentation, group discussion and<br>learner's participation. | 13                  | 25    | 8                                | 4        | 0                      |
| 13  | I have freedom to adopt/adapt new techniques/strategies of evaluation and assessment of students.                                                   | 10                  | 28    | 9                                | 2        | 1                      |
| 14  | The environment in the department is conducive to teaching and research                                                                             | 12                  | 25    | 7                                | 3        | 3                      |
| 15  | The administration is teacher friendly.                                                                                                             | 13                  | 22    | 8                                | 5        | 2                      |
| 16  | The institute provides equal opportunities for personal and professional growth.                                                                    | 14                  | 23    | 7                                | 4        | 2                      |
| 17  | The institute ensures effective curriculum delivery and provides conducive environment                                                              | 15                  | 24    | 6                                | 3        | 2                      |