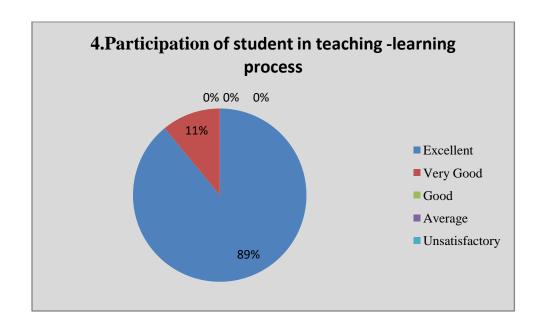

### **Student Feedback Analysis Report 2021-22**

No. of Students: 3008

| Q.<br>No | Question                                                                      | Excellent | Very Good | Good | Satisfactory | Un<br>satisfactory | No<br>Answer |
|----------|-------------------------------------------------------------------------------|-----------|-----------|------|--------------|--------------------|--------------|
| 1        | Utility of your course content                                                | 1112      | 572       | 948  | 238          | 50                 | 88           |
| 2        | Participation of students in teaching learning process                        | 880       | 720       | 1013 | 263          | 46                 | 86           |
| 3        | Use of innovative techniques (ICT, Power Point Presentation etc.) in teaching | 717       | 593       | 1025 | 427          | 139                | 107          |
| 4        | How would you rate the teaching<br>Learning process of your college?          | 1092      | 644       | 833  | 258          | 72                 | 109          |