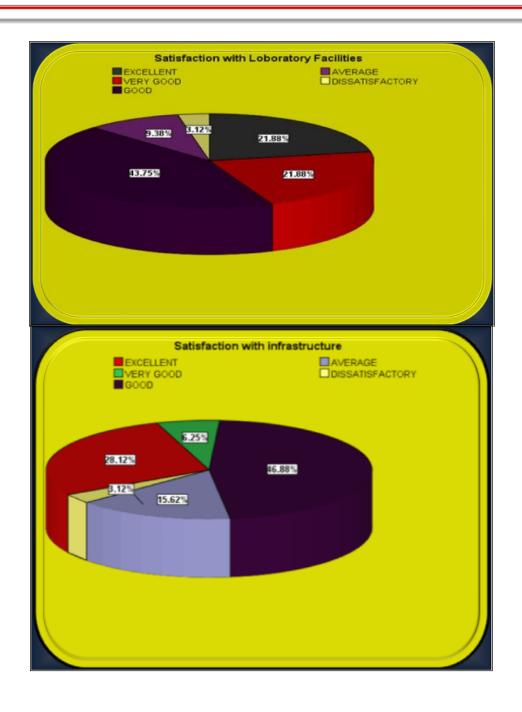

### **Graphical Presentation of Alumni Feedback Analysis 2021-22**

### Alumni Feedback Analysis 2021-22

Alumni response in percentage

|    | Question                                                                     | •         | Yes       |      | No      |      |
|----|------------------------------------------------------------------------------|-----------|-----------|------|---------|------|
| 1  | Do you feel proud to be associated with the college as an alumnus?*          | 100%      |           | 00%  |         |      |
| 2  | Do you feel that adequate knowledge was gained during your course of study?* |           | 94%       |      | 06%     |      |
| 3  | Is knowledge gained in the college relevant to your present job?*            | 100%      |           |      | 00%     |      |
| 4  | Were the teachers in the college cooperative?*                               |           | 100%      |      | 00%     | 1    |
| 5  | Were your grievances handled properly?*                                      |           | 92%       |      | 08%     |      |
| 6  | Are you willing to contribute to the development of the college?*            | 100%      |           | 00%  |         |      |
|    |                                                                              | Excellent | Very good | Good | Average | Poor |
| 7  | How do you rate the student-teacher relationship in the college?*            | 43%       | 48%       | 09%  | 00%     | 00%  |
| 8  | How do you rate library facilities provided by the college to you?*          | 06%       | 31%       | 43%  | 20%     | 00%  |
| 9  | How do you rate laboratory facilities provided by the college to you?*       | 47%       | 53%       | 00%  | 00%     | 00%  |
| 10 | How do you rate sports facilities provided by the college to you?*           | 09%       | 14%       | 43%  | 34%     | 00%  |
| 11 | How do you rate extra-curricular activities of the college?*                 | 09%       | 34%       | 43%  | 14%     | 00%  |