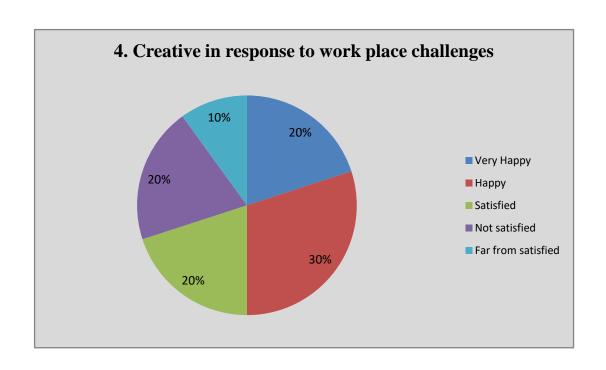

### Alumni Feedback Analysis 2021-22

Alumni response in percentage

|    | Question                                                                     | •         | Yes       |      | No      |      |
|----|------------------------------------------------------------------------------|-----------|-----------|------|---------|------|
| 1  | Do you feel proud to be associated with the college as an alumnus?*          | 100%      |           | 00%  |         |      |
| 2  | Do you feel that adequate knowledge was gained during your course of study?* |           | 94%       |      | 06%     |      |
| 3  | Is knowledge gained in the college relevant to your present job?*            | 100%      |           |      | 00%     |      |
| 4  | Were the teachers in the college cooperative?*                               |           | 100%      |      | 00%     | 1    |
| 5  | Were your grievances handled properly?*                                      |           | 92%       |      | 08%     |      |
| 6  | Are you willing to contribute to the development of the college?*            | 100%      |           | 00%  |         |      |
|    |                                                                              | Excellent | Very good | Good | Average | Poor |
| 7  | How do you rate the student-teacher relationship in the college?*            | 43%       | 48%       | 09%  | 00%     | 00%  |
| 8  | How do you rate library facilities provided by the college to you?*          | 06%       | 31%       | 43%  | 20%     | 00%  |
| 9  | How do you rate laboratory facilities provided by the college to you?*       | 47%       | 53%       | 00%  | 00%     | 00%  |
| 10 | How do you rate sports facilities provided by the college to you?*           | 09%       | 14%       | 43%  | 34%     | 00%  |
| 11 | How do you rate extra-curricular activities of the college?*                 | 09%       | 34%       | 43%  | 14%     | 00%  |