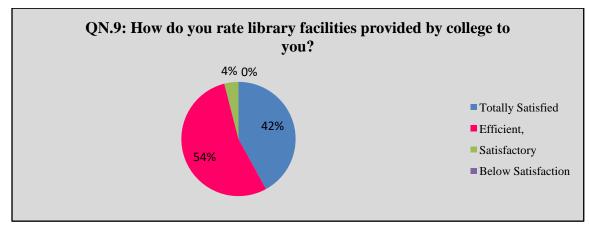

### Alumni Feedback Analysis 2021-22

Alumni response in percentage

|    | Question                                                                     | •         | Yes       |      | No      |      |
|----|------------------------------------------------------------------------------|-----------|-----------|------|---------|------|
| 1  | Do you feel proud to be associated with the college as an alumnus?*          | 100%      |           | 00%  |         |      |
| 2  | Do you feel that adequate knowledge was gained during your course of study?* |           | 94%       |      | 06%     |      |
| 3  | Is knowledge gained in the college relevant to your present job?*            | 100%      |           |      | 00%     |      |
| 4  | Were the teachers in the college cooperative?*                               |           | 100%      |      | 00%     | 1    |
| 5  | Were your grievances handled properly?*                                      |           | 92%       |      | 08%     |      |
| 6  | Are you willing to contribute to the development of the college?*            | 100%      |           | 00%  |         |      |
|    |                                                                              | Excellent | Very good | Good | Average | Poor |
| 7  | How do you rate the student-teacher relationship in the college?*            | 43%       | 48%       | 09%  | 00%     | 00%  |
| 8  | How do you rate library facilities provided by the college to you?*          | 06%       | 31%       | 43%  | 20%     | 00%  |
| 9  | How do you rate laboratory facilities provided by the college to you?*       | 47%       | 53%       | 00%  | 00%     | 00%  |
| 10 | How do you rate sports facilities provided by the college to you?*           | 09%       | 14%       | 43%  | 34%     | 00%  |
| 11 | How do you rate extra-curricular activities of the college?*                 | 09%       | 34%       | 43%  | 14%     | 00%  |