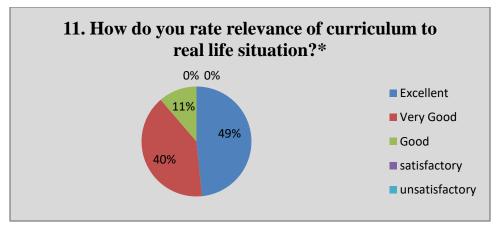

### Alumni Feedback Analysis 2021-22

Alumni response in percentage

|    | Question                                                                     | •         | Yes       |      | No      |      |
|----|------------------------------------------------------------------------------|-----------|-----------|------|---------|------|
| 1  | Do you feel proud to be associated with the college as an alumnus?*          | 100%      |           | 00%  |         |      |
| 2  | Do you feel that adequate knowledge was gained during your course of study?* |           | 94%       |      | 06%     |      |
| 3  | Is knowledge gained in the college relevant to your present job?*            | 100%      |           |      | 00%     |      |
| 4  | Were the teachers in the college cooperative?*                               |           | 100%      |      | 00%     | 1    |
| 5  | Were your grievances handled properly?*                                      |           | 92%       |      | 08%     |      |
| 6  | Are you willing to contribute to the development of the college?*            | 100%      |           | 00%  |         |      |
|    |                                                                              | Excellent | Very good | Good | Average | Poor |
| 7  | How do you rate the student-teacher relationship in the college?*            | 43%       | 48%       | 09%  | 00%     | 00%  |
| 8  | How do you rate library facilities provided by the college to you?*          | 06%       | 31%       | 43%  | 20%     | 00%  |
| 9  | How do you rate laboratory facilities provided by the college to you?*       | 47%       | 53%       | 00%  | 00%     | 00%  |
| 10 | How do you rate sports facilities provided by the college to you?*           | 09%       | 14%       | 43%  | 34%     | 00%  |
| 11 | How do you rate extra-curricular activities of the college?*                 | 09%       | 34%       | 43%  | 14%     | 00%  |