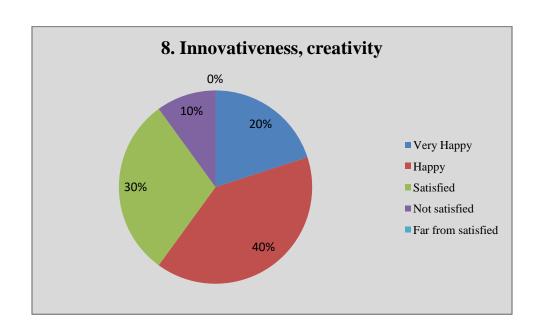

#### 6. Details Overall

| SNO | Questions                                                                                                                                           | Completely<br>Agree | Agree | Neither<br>Agree nor<br>Disagree | Disagree | Completely<br>Disagree |
|-----|-----------------------------------------------------------------------------------------------------------------------------------------------------|---------------------|-------|----------------------------------|----------|------------------------|
| 6   | Syllabi are suitable to programme/courses.                                                                                                          | 12                  | 23    | 6                                | 6        | 3                      |
| 7   | Syllabi are need based.                                                                                                                             | 10                  | 25    | 8                                | 6        | 1                      |
| 8   | The programme outcomes and course outcomes are well defined and clear to teachers and students.                                                     | 14                  | 21    | 7                                | 7        | 1                      |
| 9   | The courses/syllabi have good balance between theory and application.                                                                               | 15                  | 24    | 9                                | 2        | 0                      |
| 10  | The course/syllabi have made me interested in the subject area.                                                                                     | 11                  | 26    | 8                                | 3        | 2                      |
| 11  | The books prescribed /listed as reference materials are relevant, up to the mark and appropriate for the market of employment.                      | 10                  | 27    | 6                                | 5        | 2                      |
| 12  | I have freedom to adopt new<br>techniques/strategies of teaching such as<br>seminar, presentation, group discussion and<br>learner's participation. | 13                  | 25    | 8                                | 4        | 0                      |
| 13  | I have freedom to adopt/adapt new techniques/strategies of evaluation and assessment of students.                                                   | 10                  | 28    | 9                                | 2        | 1                      |
| 14  | The environment in the department is conducive to teaching and research                                                                             | 12                  | 25    | 7                                | 3        | 3                      |
| 15  | The administration is teacher friendly.                                                                                                             | 13                  | 22    | 8                                | 5        | 2                      |
| 16  | The institute provides equal opportunities for personal and professional growth.                                                                    | 14                  | 23    | 7                                | 4        | 2                      |
| 17  | The institute ensures effective curriculum delivery and provides conducive environment                                                              | 15                  | 24    | 6                                | 3        | 2                      |