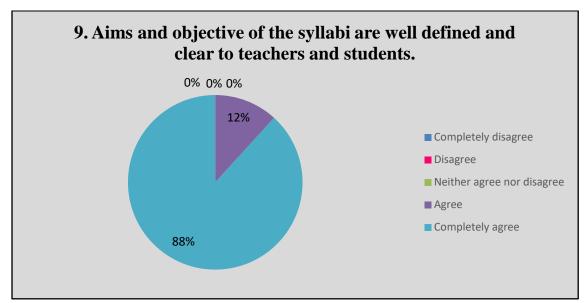

#### 6. Details Overall

| SNO | Questions                                                                                                                                           | Completely<br>Agree | Agree | Neither<br>Agree nor<br>Disagree | Disagree | Completely<br>Disagree |
|-----|-----------------------------------------------------------------------------------------------------------------------------------------------------|---------------------|-------|----------------------------------|----------|------------------------|
| 6   | Syllabi are suitable to programme/courses.                                                                                                          | 12                  | 23    | 6                                | 6        | 3                      |
| 7   | Syllabi are need based.                                                                                                                             | 10                  | 25    | 8                                | 6        | 1                      |
| 8   | The programme outcomes and course outcomes are well defined and clear to teachers and students.                                                     | 14                  | 21    | 7                                | 7        | 1                      |
| 9   | The courses/syllabi have good balance between theory and application.                                                                               | 15                  | 24    | 9                                | 2        | 0                      |
| 10  | The course/syllabi have made me interested in the subject area.                                                                                     | 11                  | 26    | 8                                | 3        | 2                      |
| 11  | The books prescribed /listed as reference materials are relevant, up to the mark and appropriate for the market of employment.                      | 10                  | 27    | 6                                | 5        | 2                      |
| 12  | I have freedom to adopt new<br>techniques/strategies of teaching such as<br>seminar, presentation, group discussion and<br>learner's participation. | 13                  | 25    | 8                                | 4        | 0                      |
| 13  | I have freedom to adopt/adapt new techniques/strategies of evaluation and assessment of students.                                                   | 10                  | 28    | 9                                | 2        | 1                      |
| 14  | The environment in the department is conducive to teaching and research                                                                             | 12                  | 25    | 7                                | 3        | 3                      |
| 15  | The administration is teacher friendly.                                                                                                             | 13                  | 22    | 8                                | 5        | 2                      |
| 16  | The institute provides equal opportunities for personal and professional growth.                                                                    | 14                  | 23    | 7                                | 4        | 2                      |
| 17  | The institute ensures effective curriculum delivery and provides conducive environment                                                              | 15                  | 24    | 6                                | 3        | 2                      |