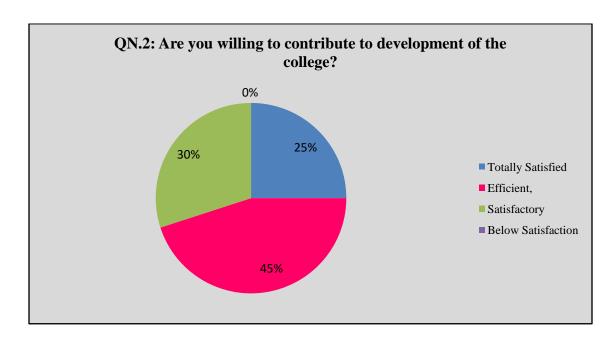

### Alumni Feedback Analysis 2021-22

Alumni response in percentage

|    | Question                                                                     | •         | Yes       |      | No      |      |
|----|------------------------------------------------------------------------------|-----------|-----------|------|---------|------|
| 1  | Do you feel proud to be associated with the college as an alumnus?*          | 100%      |           | 00%  |         |      |
| 2  | Do you feel that adequate knowledge was gained during your course of study?* |           | 94%       |      | 06%     |      |
| 3  | Is knowledge gained in the college relevant to your present job?*            | 100%      |           |      | 00%     |      |
| 4  | Were the teachers in the college cooperative?*                               |           | 100%      |      | 00%     | 1    |
| 5  | Were your grievances handled properly?*                                      |           | 92%       |      | 08%     |      |
| 6  | Are you willing to contribute to the development of the college?*            | 100%      |           | 00%  |         |      |
|    |                                                                              | Excellent | Very good | Good | Average | Poor |
| 7  | How do you rate the student-teacher relationship in the college?*            | 43%       | 48%       | 09%  | 00%     | 00%  |
| 8  | How do you rate library facilities provided by the college to you?*          | 06%       | 31%       | 43%  | 20%     | 00%  |
| 9  | How do you rate laboratory facilities provided by the college to you?*       | 47%       | 53%       | 00%  | 00%     | 00%  |
| 10 | How do you rate sports facilities provided by the college to you?*           | 09%       | 14%       | 43%  | 34%     | 00%  |
| 11 | How do you rate extra-curricular activities of the college?*                 | 09%       | 34%       | 43%  | 14%     | 00%  |

### **Graphical Presentation of Alumni Feedback Analysis 2021-22**