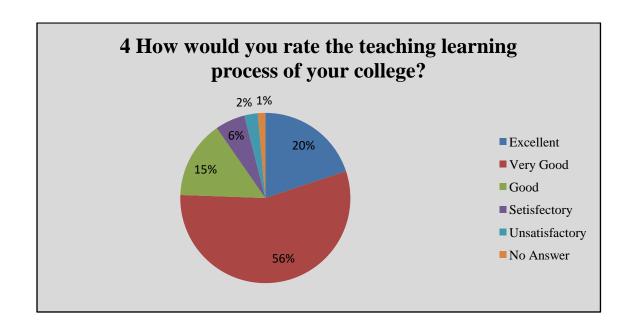

### **Student Feedback Analysis Report 2021-22**

No. of Students: 3008

| Q.<br>No | Question                                                                      | Excellent | Very Good | Good | Satisfactory | Un<br>satisfactory | No<br>Answer |
|----------|-------------------------------------------------------------------------------|-----------|-----------|------|--------------|--------------------|--------------|
| 1        | Utility of your course content                                                | 1112      | 572       | 948  | 238          | 50                 | 88           |
| 2        | Participation of students in teaching learning process                        | 880       | 720       | 1013 | 263          | 46                 | 86           |
| 3        | Use of innovative techniques (ICT, Power Point Presentation etc.) in teaching | 717       | 593       | 1025 | 427          | 139                | 107          |
| 4        | How would you rate the teaching<br>Learning process of your college?          | 1092      | 644       | 833  | 258          | 72                 | 109          |

#### **Graphical Presentation of Student Feedback Analysis 2021-22**