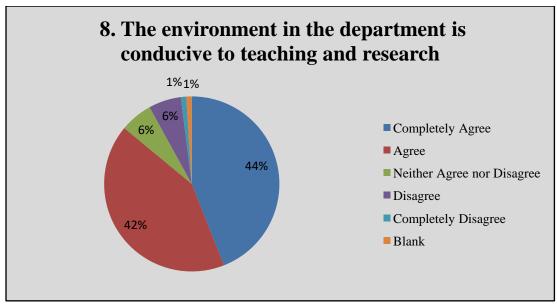

#### 6. Details Overall

| SNO | Questions                                                                                                                                           | Completely<br>Agree | Agree | Neither<br>Agree nor<br>Disagree | Disagree | Completely<br>Disagree |
|-----|-----------------------------------------------------------------------------------------------------------------------------------------------------|---------------------|-------|----------------------------------|----------|------------------------|
| 6   | Syllabi are suitable to programme/courses.                                                                                                          | 12                  | 23    | 6                                | 6        | 3                      |
| 7   | Syllabi are need based.                                                                                                                             | 10                  | 25    | 8                                | 6        | 1                      |
| 8   | The programme outcomes and course outcomes are well defined and clear to teachers and students.                                                     | 14                  | 21    | 7                                | 7        | 1                      |
| 9   | The courses/syllabi have good balance between theory and application.                                                                               | 15                  | 24    | 9                                | 2        | 0                      |
| 10  | The course/syllabi have made me interested in the subject area.                                                                                     | 11                  | 26    | 8                                | 3        | 2                      |
| 11  | The books prescribed /listed as reference materials are relevant, up to the mark and appropriate for the market of employment.                      | 10                  | 27    | 6                                | 5        | 2                      |
| 12  | I have freedom to adopt new<br>techniques/strategies of teaching such as<br>seminar, presentation, group discussion and<br>learner's participation. | 13                  | 25    | 8                                | 4        | 0                      |
| 13  | I have freedom to adopt/adapt new techniques/strategies of evaluation and assessment of students.                                                   | 10                  | 28    | 9                                | 2        | 1                      |
| 14  | The environment in the department is conducive to teaching and research                                                                             | 12                  | 25    | 7                                | 3        | 3                      |
| 15  | The administration is teacher friendly.                                                                                                             | 13                  | 22    | 8                                | 5        | 2                      |
| 16  | The institute provides equal opportunities for personal and professional growth.                                                                    | 14                  | 23    | 7                                | 4        | 2                      |
| 17  | The institute ensures effective curriculum delivery and provides conducive environment                                                              | 15                  | 24    | 6                                | 3        | 2                      |