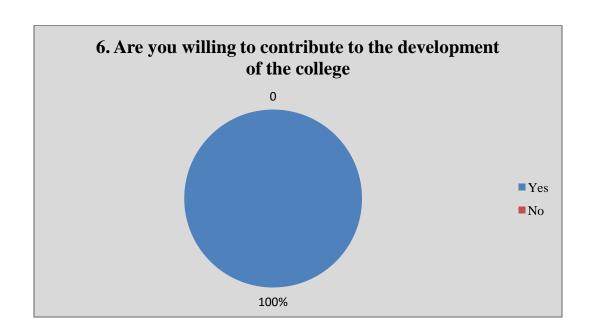

### Alumni Feedback Analysis 2021-22

Alumni response in percentage

|    | Question                                                                     | •         | Yes       |      | No      |      |
|----|------------------------------------------------------------------------------|-----------|-----------|------|---------|------|
| 1  | Do you feel proud to be associated with the college as an alumnus?*          | 100%      |           | 00%  |         |      |
| 2  | Do you feel that adequate knowledge was gained during your course of study?* |           | 94%       |      | 06%     |      |
| 3  | Is knowledge gained in the college relevant to your present job?*            | 100%      |           |      | 00%     |      |
| 4  | Were the teachers in the college cooperative?*                               |           | 100%      |      | 00%     | 1    |
| 5  | Were your grievances handled properly?*                                      |           | 92%       |      | 08%     |      |
| 6  | Are you willing to contribute to the development of the college?*            | 100%      |           | 00%  |         |      |
|    |                                                                              | Excellent | Very good | Good | Average | Poor |
| 7  | How do you rate the student-teacher relationship in the college?*            | 43%       | 48%       | 09%  | 00%     | 00%  |
| 8  | How do you rate library facilities provided by the college to you?*          | 06%       | 31%       | 43%  | 20%     | 00%  |
| 9  | How do you rate laboratory facilities provided by the college to you?*       | 47%       | 53%       | 00%  | 00%     | 00%  |
| 10 | How do you rate sports facilities provided by the college to you?*           | 09%       | 14%       | 43%  | 34%     | 00%  |
| 11 | How do you rate extra-curricular activities of the college?*                 | 09%       | 34%       | 43%  | 14%     | 00%  |