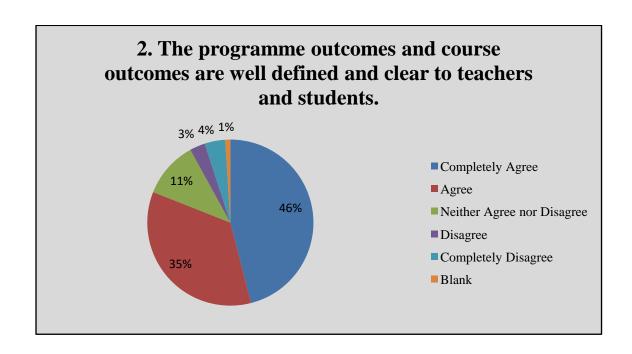

#### 6. Details Overall

| SNO | Questions                                                                                                                                           | Completely<br>Agree | Agree | Neither<br>Agree nor<br>Disagree | Disagree | Completely<br>Disagree |
|-----|-----------------------------------------------------------------------------------------------------------------------------------------------------|---------------------|-------|----------------------------------|----------|------------------------|
| 6   | Syllabi are suitable to programme/courses.                                                                                                          | 12                  | 23    | 6                                | 6        | 3                      |
| 7   | Syllabi are need based.                                                                                                                             | 10                  | 25    | 8                                | 6        | 1                      |
| 8   | The programme outcomes and course outcomes are well defined and clear to teachers and students.                                                     | 14                  | 21    | 7                                | 7        | 1                      |
| 9   | The courses/syllabi have good balance between theory and application.                                                                               | 15                  | 24    | 9                                | 2        | 0                      |
| 10  | The course/syllabi have made me interested in the subject area.                                                                                     | 11                  | 26    | 8                                | 3        | 2                      |
| 11  | The books prescribed /listed as reference materials are relevant, up to the mark and appropriate for the market of employment.                      | 10                  | 27    | 6                                | 5        | 2                      |
| 12  | I have freedom to adopt new<br>techniques/strategies of teaching such as<br>seminar, presentation, group discussion and<br>learner's participation. | 13                  | 25    | 8                                | 4        | 0                      |
| 13  | I have freedom to adopt/adapt new techniques/strategies of evaluation and assessment of students.                                                   | 10                  | 28    | 9                                | 2        | 1                      |
| 14  | The environment in the department is conducive to teaching and research                                                                             | 12                  | 25    | 7                                | 3        | 3                      |
| 15  | The administration is teacher friendly.                                                                                                             | 13                  | 22    | 8                                | 5        | 2                      |
| 16  | The institute provides equal opportunities for personal and professional growth.                                                                    | 14                  | 23    | 7                                | 4        | 2                      |
| 17  | The institute ensures effective curriculum delivery and provides conducive environment                                                              | 15                  | 24    | 6                                | 3        | 2                      |