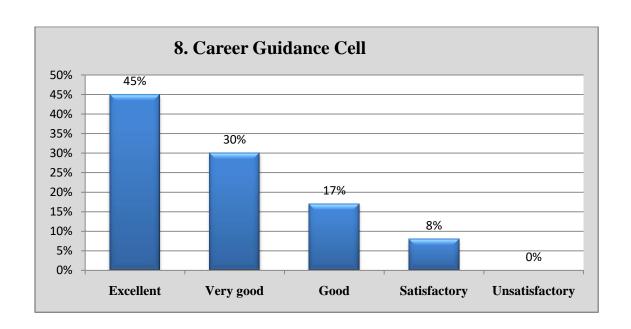

### Alumni Feedback Analysis 2021-22

Alumni response in percentage

|    | Question                                                                     | •         | Yes       |      | No      |      |
|----|------------------------------------------------------------------------------|-----------|-----------|------|---------|------|
| 1  | Do you feel proud to be associated with the college as an alumnus?*          | 100%      |           | 00%  |         |      |
| 2  | Do you feel that adequate knowledge was gained during your course of study?* |           | 94%       |      | 06%     |      |
| 3  | Is knowledge gained in the college relevant to your present job?*            | 100%      |           |      | 00%     |      |
| 4  | Were the teachers in the college cooperative?*                               |           | 100%      |      | 00%     | 1    |
| 5  | Were your grievances handled properly?*                                      |           | 92%       |      | 08%     |      |
| 6  | Are you willing to contribute to the development of the college?*            | 100%      |           | 00%  |         |      |
|    |                                                                              | Excellent | Very good | Good | Average | Poor |
| 7  | How do you rate the student-teacher relationship in the college?*            | 43%       | 48%       | 09%  | 00%     | 00%  |
| 8  | How do you rate library facilities provided by the college to you?*          | 06%       | 31%       | 43%  | 20%     | 00%  |
| 9  | How do you rate laboratory facilities provided by the college to you?*       | 47%       | 53%       | 00%  | 00%     | 00%  |
| 10 | How do you rate sports facilities provided by the college to you?*           | 09%       | 14%       | 43%  | 34%     | 00%  |
| 11 | How do you rate extra-curricular activities of the college?*                 | 09%       | 34%       | 43%  | 14%     | 00%  |