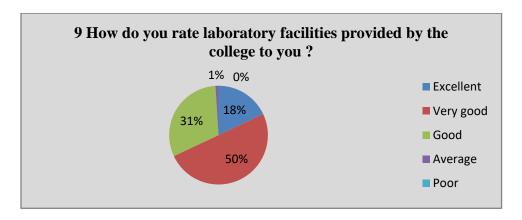

### Alumni Feedback Analysis 2021-22

Alumni response in percentage

|    | Question                                                                     | •         | Yes       |      | No      |      |
|----|------------------------------------------------------------------------------|-----------|-----------|------|---------|------|
| 1  | Do you feel proud to be associated with the college as an alumnus?*          | 100%      |           | 00%  |         |      |
| 2  | Do you feel that adequate knowledge was gained during your course of study?* |           | 94%       |      | 06%     |      |
| 3  | Is knowledge gained in the college relevant to your present job?*            | 100%      |           |      | 00%     |      |
| 4  | Were the teachers in the college cooperative?*                               |           | 100%      |      | 00%     | 1    |
| 5  | Were your grievances handled properly?*                                      |           | 92%       |      | 08%     |      |
| 6  | Are you willing to contribute to the development of the college?*            | 100%      |           | 00%  |         |      |
|    |                                                                              | Excellent | Very good | Good | Average | Poor |
| 7  | How do you rate the student-teacher relationship in the college?*            | 43%       | 48%       | 09%  | 00%     | 00%  |
| 8  | How do you rate library facilities provided by the college to you?*          | 06%       | 31%       | 43%  | 20%     | 00%  |
| 9  | How do you rate laboratory facilities provided by the college to you?*       | 47%       | 53%       | 00%  | 00%     | 00%  |
| 10 | How do you rate sports facilities provided by the college to you?*           | 09%       | 14%       | 43%  | 34%     | 00%  |
| 11 | How do you rate extra-curricular activities of the college?*                 | 09%       | 34%       | 43%  | 14%     | 00%  |