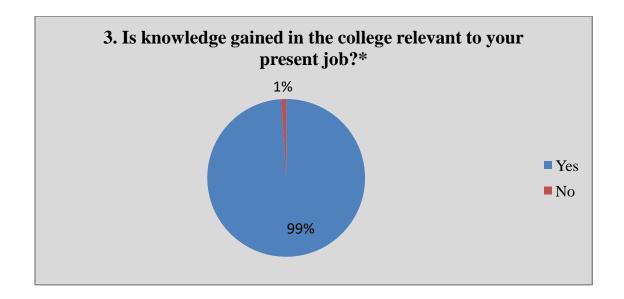

### Alumni Feedback Analysis 2021-22

Alumni response in percentage

|    | Question                                                                     | •         | Yes       |      | No      |      |
|----|------------------------------------------------------------------------------|-----------|-----------|------|---------|------|
| 1  | Do you feel proud to be associated with the college as an alumnus?*          | 100%      |           | 00%  |         |      |
| 2  | Do you feel that adequate knowledge was gained during your course of study?* |           | 94%       |      | 06%     |      |
| 3  | Is knowledge gained in the college relevant to your present job?*            | 100%      |           |      | 00%     |      |
| 4  | Were the teachers in the college cooperative?*                               |           | 100%      |      | 00%     | 1    |
| 5  | Were your grievances handled properly?*                                      |           | 92%       |      | 08%     |      |
| 6  | Are you willing to contribute to the development of the college?*            | 100%      |           | 00%  |         |      |
|    |                                                                              | Excellent | Very good | Good | Average | Poor |
| 7  | How do you rate the student-teacher relationship in the college?*            | 43%       | 48%       | 09%  | 00%     | 00%  |
| 8  | How do you rate library facilities provided by the college to you?*          | 06%       | 31%       | 43%  | 20%     | 00%  |
| 9  | How do you rate laboratory facilities provided by the college to you?*       | 47%       | 53%       | 00%  | 00%     | 00%  |
| 10 | How do you rate sports facilities provided by the college to you?*           | 09%       | 14%       | 43%  | 34%     | 00%  |
| 11 | How do you rate extra-curricular activities of the college?*                 | 09%       | 34%       | 43%  | 14%     | 00%  |