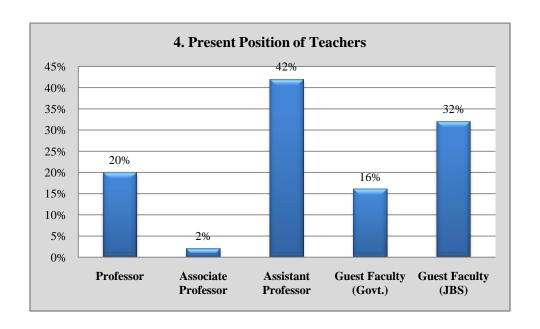

#### 4. Present Position of Teachers

| Professor | Associate<br>Professor | Assistant<br>Professor | Guest Faculty<br>(Govt.) | Guest Faculty (JBS) |
|-----------|------------------------|------------------------|--------------------------|---------------------|
| 04        | 01                     | 21                     | 08                       | 16                  |