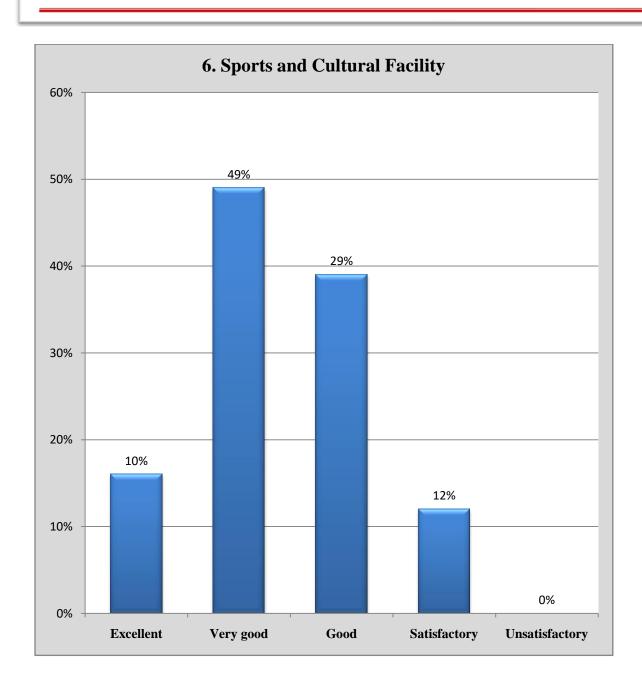

### Alumni Feedback Analysis 2021-22

Alumni response in percentage

|    | Question                                                                     | •         | Yes       |      | No      |      |
|----|------------------------------------------------------------------------------|-----------|-----------|------|---------|------|
| 1  | Do you feel proud to be associated with the college as an alumnus?*          | 100%      |           | 00%  |         |      |
| 2  | Do you feel that adequate knowledge was gained during your course of study?* |           | 94%       |      | 06%     |      |
| 3  | Is knowledge gained in the college relevant to your present job?*            | 100%      |           |      | 00%     |      |
| 4  | Were the teachers in the college cooperative?*                               |           | 100%      |      | 00%     | 1    |
| 5  | Were your grievances handled properly?*                                      |           | 92%       |      | 08%     |      |
| 6  | Are you willing to contribute to the development of the college?*            | 100%      |           | 00%  |         |      |
|    |                                                                              | Excellent | Very good | Good | Average | Poor |
| 7  | How do you rate the student-teacher relationship in the college?*            | 43%       | 48%       | 09%  | 00%     | 00%  |
| 8  | How do you rate library facilities provided by the college to you?*          | 06%       | 31%       | 43%  | 20%     | 00%  |
| 9  | How do you rate laboratory facilities provided by the college to you?*       | 47%       | 53%       | 00%  | 00%     | 00%  |
| 10 | How do you rate sports facilities provided by the college to you?*           | 09%       | 14%       | 43%  | 34%     | 00%  |
| 11 | How do you rate extra-curricular activities of the college?*                 | 09%       | 34%       | 43%  | 14%     | 00%  |