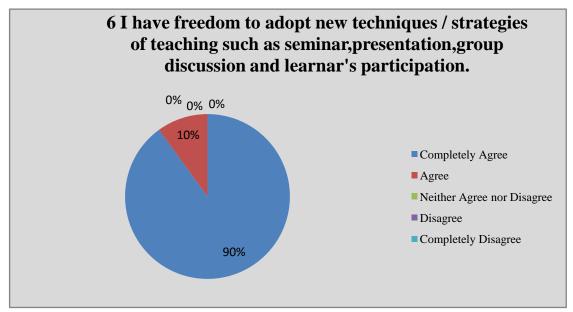

#### 6. Details Overall

| SNO | Questions                                                                                                                                           | Completely<br>Agree | Agree | Neither<br>Agree nor<br>Disagree | Disagree | Completely<br>Disagree |
|-----|-----------------------------------------------------------------------------------------------------------------------------------------------------|---------------------|-------|----------------------------------|----------|------------------------|
| 6   | Syllabi are suitable to programme/courses.                                                                                                          | 12                  | 23    | 6                                | 6        | 3                      |
| 7   | Syllabi are need based.                                                                                                                             | 10                  | 25    | 8                                | 6        | 1                      |
| 8   | The programme outcomes and course outcomes are well defined and clear to teachers and students.                                                     | 14                  | 21    | 7                                | 7        | 1                      |
| 9   | The courses/syllabi have good balance between theory and application.                                                                               | 15                  | 24    | 9                                | 2        | 0                      |
| 10  | The course/syllabi have made me interested in the subject area.                                                                                     | 11                  | 26    | 8                                | 3        | 2                      |
| 11  | The books prescribed /listed as reference materials are relevant, up to the mark and appropriate for the market of employment.                      | 10                  | 27    | 6                                | 5        | 2                      |
| 12  | I have freedom to adopt new<br>techniques/strategies of teaching such as<br>seminar, presentation, group discussion and<br>learner's participation. | 13                  | 25    | 8                                | 4        | 0                      |
| 13  | I have freedom to adopt/adapt new techniques/strategies of evaluation and assessment of students.                                                   | 10                  | 28    | 9                                | 2        | 1                      |
| 14  | The environment in the department is conducive to teaching and research                                                                             | 12                  | 25    | 7                                | 3        | 3                      |
| 15  | The administration is teacher friendly.                                                                                                             | 13                  | 22    | 8                                | 5        | 2                      |
| 16  | The institute provides equal opportunities for personal and professional growth.                                                                    | 14                  | 23    | 7                                | 4        | 2                      |
| 17  | The institute ensures effective curriculum delivery and provides conducive environment                                                              | 15                  | 24    | 6                                | 3        | 2                      |