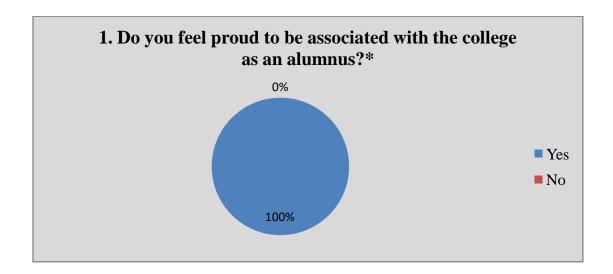

### Alumni Feedback Analysis 2021-22

Alumni response in percentage

|    | Question                                                                     | •         | Yes       |      | No      |      |
|----|------------------------------------------------------------------------------|-----------|-----------|------|---------|------|
| 1  | Do you feel proud to be associated with the college as an alumnus?*          | 100%      |           | 00%  |         |      |
| 2  | Do you feel that adequate knowledge was gained during your course of study?* |           | 94%       |      | 06%     |      |
| 3  | Is knowledge gained in the college relevant to your present job?*            | 100%      |           |      | 00%     |      |
| 4  | Were the teachers in the college cooperative?*                               |           | 100%      |      | 00%     | 1    |
| 5  | Were your grievances handled properly?*                                      |           | 92%       |      | 08%     |      |
| 6  | Are you willing to contribute to the development of the college?*            | 100%      |           | 00%  |         |      |
|    |                                                                              | Excellent | Very good | Good | Average | Poor |
| 7  | How do you rate the student-teacher relationship in the college?*            | 43%       | 48%       | 09%  | 00%     | 00%  |
| 8  | How do you rate library facilities provided by the college to you?*          | 06%       | 31%       | 43%  | 20%     | 00%  |
| 9  | How do you rate laboratory facilities provided by the college to you?*       | 47%       | 53%       | 00%  | 00%     | 00%  |
| 10 | How do you rate sports facilities provided by the college to you?*           | 09%       | 14%       | 43%  | 34%     | 00%  |
| 11 | How do you rate extra-curricular activities of the college?*                 | 09%       | 34%       | 43%  | 14%     | 00%  |