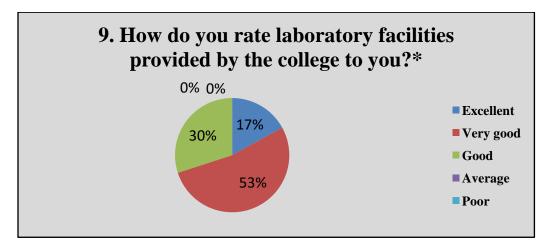

### Alumni Feedback Analysis 2021-22

Alumni response in percentage

|    | Question                                                                     | •         | Yes       |      | No      |      |
|----|------------------------------------------------------------------------------|-----------|-----------|------|---------|------|
| 1  | Do you feel proud to be associated with the college as an alumnus?*          | 100%      |           | 00%  |         |      |
| 2  | Do you feel that adequate knowledge was gained during your course of study?* |           | 94%       |      | 06%     |      |
| 3  | Is knowledge gained in the college relevant to your present job?*            | 100%      |           |      | 00%     |      |
| 4  | Were the teachers in the college cooperative?*                               |           | 100%      |      | 00%     | 1    |
| 5  | Were your grievances handled properly?*                                      |           | 92%       |      | 08%     |      |
| 6  | Are you willing to contribute to the development of the college?*            | 100%      |           | 00%  |         |      |
|    |                                                                              | Excellent | Very good | Good | Average | Poor |
| 7  | How do you rate the student-teacher relationship in the college?*            | 43%       | 48%       | 09%  | 00%     | 00%  |
| 8  | How do you rate library facilities provided by the college to you?*          | 06%       | 31%       | 43%  | 20%     | 00%  |
| 9  | How do you rate laboratory facilities provided by the college to you?*       | 47%       | 53%       | 00%  | 00%     | 00%  |
| 10 | How do you rate sports facilities provided by the college to you?*           | 09%       | 14%       | 43%  | 34%     | 00%  |
| 11 | How do you rate extra-curricular activities of the college?*                 | 09%       | 34%       | 43%  | 14%     | 00%  |