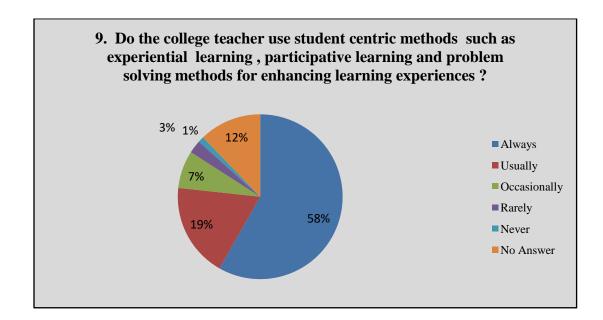

| Q.<br>No. | Question                                                                                                                                                                   | Always | Usually | Occasion<br>ally | Rarel<br>y | Neve<br>r | No<br>Answer |
|-----------|----------------------------------------------------------------------------------------------------------------------------------------------------------------------------|--------|---------|------------------|------------|-----------|--------------|
| 5         | Is your performance in internal assessment discussed with you?                                                                                                             | 1360   | 526     | 682              | 204        | 134       | 102          |
| 6         | Does the institution provide opportunities for internship and field visit?                                                                                                 | 1036   | 484     | 672              | 381        | 331       | 104          |
| 7         | Does the institution provide multiple opportunities to learn and grow?                                                                                                     | 1920   | 426     | 317              | 183        | 60        | 102          |
| 8         | Do the teachers illustrate the concepts through examples and applications?                                                                                                 | 1766   | 606     | 328              | 138        | 57        | 113          |
| 9         | Do the college teachers use student centric methods, such as experiential learning, participative learning and problem solving methods for enhancing learning experiences? | 1493   | 683     | 456              | 180        | 80        | 116          |
| 10        | The teachers inform you about your expected competencies, course outcomes and programme outcomes?                                                                          | 1748   | 551     | 361              | 167        | 70        | 111          |