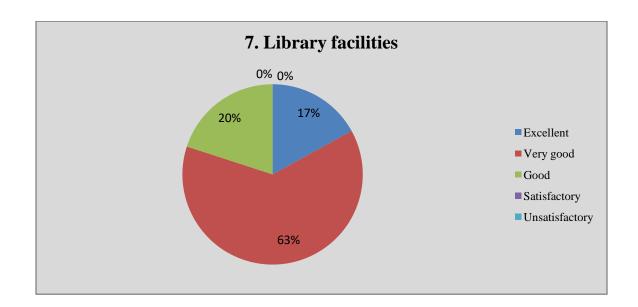

### Alumni Feedback Analysis 2021-22

Alumni response in percentage

|    | Question                                                                     | •         | Yes       |      | No      |      |
|----|------------------------------------------------------------------------------|-----------|-----------|------|---------|------|
| 1  | Do you feel proud to be associated with the college as an alumnus?*          | 100%      |           | 00%  |         |      |
| 2  | Do you feel that adequate knowledge was gained during your course of study?* |           | 94%       |      | 06%     |      |
| 3  | Is knowledge gained in the college relevant to your present job?*            | 100%      |           |      | 00%     |      |
| 4  | Were the teachers in the college cooperative?*                               |           | 100%      |      | 00%     | 1    |
| 5  | Were your grievances handled properly?*                                      |           | 92%       |      | 08%     |      |
| 6  | Are you willing to contribute to the development of the college?*            | 100%      |           | 00%  |         |      |
|    |                                                                              | Excellent | Very good | Good | Average | Poor |
| 7  | How do you rate the student-teacher relationship in the college?*            | 43%       | 48%       | 09%  | 00%     | 00%  |
| 8  | How do you rate library facilities provided by the college to you?*          | 06%       | 31%       | 43%  | 20%     | 00%  |
| 9  | How do you rate laboratory facilities provided by the college to you?*       | 47%       | 53%       | 00%  | 00%     | 00%  |
| 10 | How do you rate sports facilities provided by the college to you?*           | 09%       | 14%       | 43%  | 34%     | 00%  |
| 11 | How do you rate extra-curricular activities of the college?*                 | 09%       | 34%       | 43%  | 14%     | 00%  |