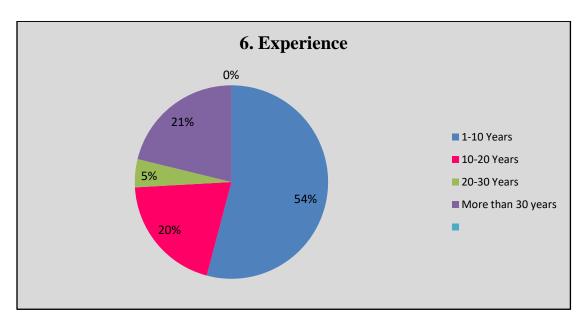

#### No. of Teachers -50

#### 5. Length of service

| 1-10 year 10-20 year |    | 20-30 year | More than 30 Years |  |
|----------------------|----|------------|--------------------|--|
| 33                   | 08 | 02         | 07                 |  |