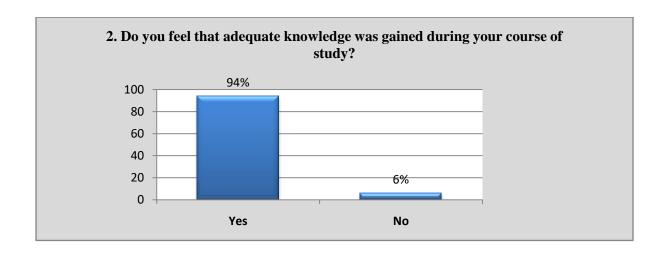

### Alumni Feedback Analysis 2021-22

Alumni response in percentage

|    | Question                                                                     | •         | Yes       |      | No      |      |
|----|------------------------------------------------------------------------------|-----------|-----------|------|---------|------|
| 1  | Do you feel proud to be associated with the college as an alumnus?*          | 100%      |           | 00%  |         |      |
| 2  | Do you feel that adequate knowledge was gained during your course of study?* |           | 94%       |      | 06%     |      |
| 3  | Is knowledge gained in the college relevant to your present job?*            | 100%      |           |      | 00%     |      |
| 4  | Were the teachers in the college cooperative?*                               |           | 100%      |      | 00%     | 1    |
| 5  | Were your grievances handled properly?*                                      |           | 92%       |      | 08%     |      |
| 6  | Are you willing to contribute to the development of the college?*            | 100%      |           | 00%  |         |      |
|    |                                                                              | Excellent | Very good | Good | Average | Poor |
| 7  | How do you rate the student-teacher relationship in the college?*            | 43%       | 48%       | 09%  | 00%     | 00%  |
| 8  | How do you rate library facilities provided by the college to you?*          | 06%       | 31%       | 43%  | 20%     | 00%  |
| 9  | How do you rate laboratory facilities provided by the college to you?*       | 47%       | 53%       | 00%  | 00%     | 00%  |
| 10 | How do you rate sports facilities provided by the college to you?*           | 09%       | 14%       | 43%  | 34%     | 00%  |
| 11 | How do you rate extra-curricular activities of the college?*                 | 09%       | 34%       | 43%  | 14%     | 00%  |