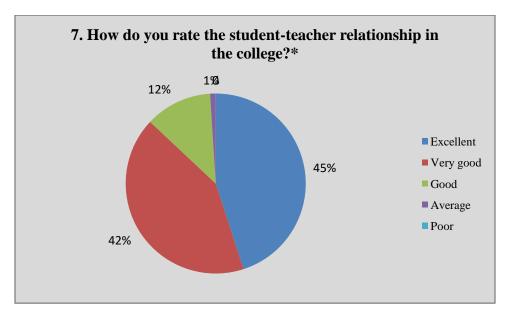

### Alumni Feedback Analysis 2021-22

Alumni response in percentage

|    | Question                                                                     | •         | Yes       |      | No      |      |
|----|------------------------------------------------------------------------------|-----------|-----------|------|---------|------|
| 1  | Do you feel proud to be associated with the college as an alumnus?*          | 100%      |           | 00%  |         |      |
| 2  | Do you feel that adequate knowledge was gained during your course of study?* |           | 94%       |      | 06%     |      |
| 3  | Is knowledge gained in the college relevant to your present job?*            | 100%      |           |      | 00%     |      |
| 4  | Were the teachers in the college cooperative?*                               |           | 100%      |      | 00%     | 1    |
| 5  | Were your grievances handled properly?*                                      |           | 92%       |      | 08%     |      |
| 6  | Are you willing to contribute to the development of the college?*            | 100%      |           | 00%  |         |      |
|    |                                                                              | Excellent | Very good | Good | Average | Poor |
| 7  | How do you rate the student-teacher relationship in the college?*            | 43%       | 48%       | 09%  | 00%     | 00%  |
| 8  | How do you rate library facilities provided by the college to you?*          | 06%       | 31%       | 43%  | 20%     | 00%  |
| 9  | How do you rate laboratory facilities provided by the college to you?*       | 47%       | 53%       | 00%  | 00%     | 00%  |
| 10 | How do you rate sports facilities provided by the college to you?*           | 09%       | 14%       | 43%  | 34%     | 00%  |
| 11 | How do you rate extra-curricular activities of the college?*                 | 09%       | 34%       | 43%  | 14%     | 00%  |