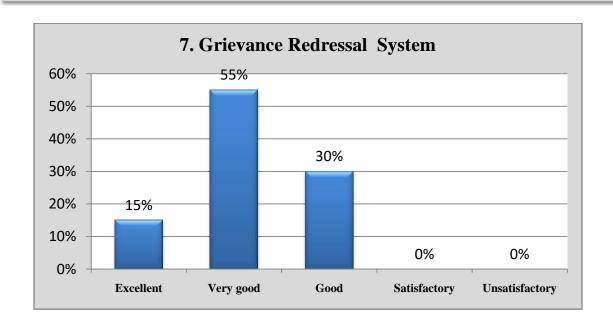

### Alumni Feedback Analysis 2021-22

Alumni response in percentage

|    | Question                                                                     | •         | Yes       |      | No      |      |
|----|------------------------------------------------------------------------------|-----------|-----------|------|---------|------|
| 1  | Do you feel proud to be associated with the college as an alumnus?*          | 100%      |           | 00%  |         |      |
| 2  | Do you feel that adequate knowledge was gained during your course of study?* |           | 94%       |      | 06%     |      |
| 3  | Is knowledge gained in the college relevant to your present job?*            | 100%      |           |      | 00%     |      |
| 4  | Were the teachers in the college cooperative?*                               |           | 100%      |      | 00%     | 1    |
| 5  | Were your grievances handled properly?*                                      |           | 92%       |      | 08%     |      |
| 6  | Are you willing to contribute to the development of the college?*            | 100%      |           | 00%  |         |      |
|    |                                                                              | Excellent | Very good | Good | Average | Poor |
| 7  | How do you rate the student-teacher relationship in the college?*            | 43%       | 48%       | 09%  | 00%     | 00%  |
| 8  | How do you rate library facilities provided by the college to you?*          | 06%       | 31%       | 43%  | 20%     | 00%  |
| 9  | How do you rate laboratory facilities provided by the college to you?*       | 47%       | 53%       | 00%  | 00%     | 00%  |
| 10 | How do you rate sports facilities provided by the college to you?*           | 09%       | 14%       | 43%  | 34%     | 00%  |
| 11 | How do you rate extra-curricular activities of the college?*                 | 09%       | 34%       | 43%  | 14%     | 00%  |