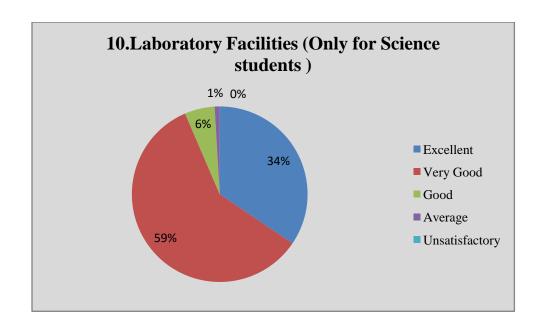

### Alumni Feedback Analysis 2021-22

Alumni response in percentage

|    | Question                                                                     | •         | Yes       |      | No      |      |
|----|------------------------------------------------------------------------------|-----------|-----------|------|---------|------|
| 1  | Do you feel proud to be associated with the college as an alumnus?*          | 100%      |           | 00%  |         |      |
| 2  | Do you feel that adequate knowledge was gained during your course of study?* |           | 94%       |      | 06%     |      |
| 3  | Is knowledge gained in the college relevant to your present job?*            | 100%      |           |      | 00%     |      |
| 4  | Were the teachers in the college cooperative?*                               |           | 100%      |      | 00%     | 1    |
| 5  | Were your grievances handled properly?*                                      |           | 92%       |      | 08%     |      |
| 6  | Are you willing to contribute to the development of the college?*            | 100%      |           | 00%  |         |      |
|    |                                                                              | Excellent | Very good | Good | Average | Poor |
| 7  | How do you rate the student-teacher relationship in the college?*            | 43%       | 48%       | 09%  | 00%     | 00%  |
| 8  | How do you rate library facilities provided by the college to you?*          | 06%       | 31%       | 43%  | 20%     | 00%  |
| 9  | How do you rate laboratory facilities provided by the college to you?*       | 47%       | 53%       | 00%  | 00%     | 00%  |
| 10 | How do you rate sports facilities provided by the college to you?*           | 09%       | 14%       | 43%  | 34%     | 00%  |
| 11 | How do you rate extra-curricular activities of the college?*                 | 09%       | 34%       | 43%  | 14%     | 00%  |