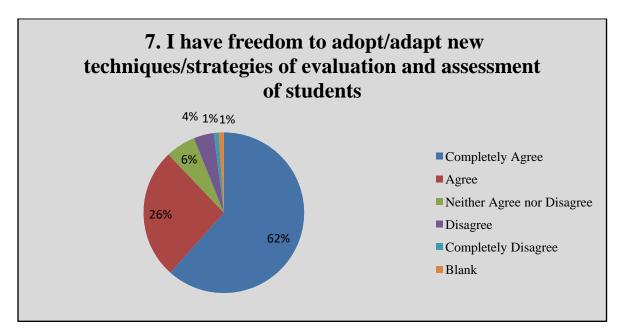

#### 6. Details Overall

| SNO | Questions                                                                                                                                           | Completely<br>Agree | Agree | Neither<br>Agree nor<br>Disagree | Disagree | Completely<br>Disagree |
|-----|-----------------------------------------------------------------------------------------------------------------------------------------------------|---------------------|-------|----------------------------------|----------|------------------------|
| 6   | Syllabi are suitable to programme/courses.                                                                                                          | 12                  | 23    | 6                                | 6        | 3                      |
| 7   | Syllabi are need based.                                                                                                                             | 10                  | 25    | 8                                | 6        | 1                      |
| 8   | The programme outcomes and course outcomes are well defined and clear to teachers and students.                                                     | 14                  | 21    | 7                                | 7        | 1                      |
| 9   | The courses/syllabi have good balance between theory and application.                                                                               | 15                  | 24    | 9                                | 2        | 0                      |
| 10  | The course/syllabi have made me interested in the subject area.                                                                                     | 11                  | 26    | 8                                | 3        | 2                      |
| 11  | The books prescribed /listed as reference materials are relevant, up to the mark and appropriate for the market of employment.                      | 10                  | 27    | 6                                | 5        | 2                      |
| 12  | I have freedom to adopt new<br>techniques/strategies of teaching such as<br>seminar, presentation, group discussion and<br>learner's participation. | 13                  | 25    | 8                                | 4        | 0                      |
| 13  | I have freedom to adopt/adapt new techniques/strategies of evaluation and assessment of students.                                                   | 10                  | 28    | 9                                | 2        | 1                      |
| 14  | The environment in the department is conducive to teaching and research                                                                             | 12                  | 25    | 7                                | 3        | 3                      |
| 15  | The administration is teacher friendly.                                                                                                             | 13                  | 22    | 8                                | 5        | 2                      |
| 16  | The institute provides equal opportunities for personal and professional growth.                                                                    | 14                  | 23    | 7                                | 4        | 2                      |
| 17  | The institute ensures effective curriculum delivery and provides conducive environment                                                              | 15                  | 24    | 6                                | 3        | 2                      |