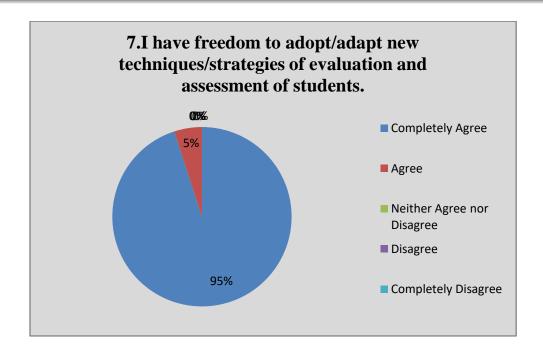

#### 6. Details Overall

| SNO | Questions                                                                                                                                           | Completely<br>Agree | Agree | Neither<br>Agree nor<br>Disagree | Disagree | Completely<br>Disagree |
|-----|-----------------------------------------------------------------------------------------------------------------------------------------------------|---------------------|-------|----------------------------------|----------|------------------------|
| 6   | Syllabi are suitable to programme/courses.                                                                                                          | 12                  | 23    | 6                                | 6        | 3                      |
| 7   | Syllabi are need based.                                                                                                                             | 10                  | 25    | 8                                | 6        | 1                      |
| 8   | The programme outcomes and course outcomes are well defined and clear to teachers and students.                                                     | 14                  | 21    | 7                                | 7        | 1                      |
| 9   | The courses/syllabi have good balance between theory and application.                                                                               | 15                  | 24    | 9                                | 2        | 0                      |
| 10  | The course/syllabi have made me interested in the subject area.                                                                                     | 11                  | 26    | 8                                | 3        | 2                      |
| 11  | The books prescribed /listed as reference materials are relevant, up to the mark and appropriate for the market of employment.                      | 10                  | 27    | 6                                | 5        | 2                      |
| 12  | I have freedom to adopt new<br>techniques/strategies of teaching such as<br>seminar, presentation, group discussion and<br>learner's participation. | 13                  | 25    | 8                                | 4        | 0                      |
| 13  | I have freedom to adopt/adapt new techniques/strategies of evaluation and assessment of students.                                                   | 10                  | 28    | 9                                | 2        | 1                      |
| 14  | The environment in the department is conducive to teaching and research                                                                             | 12                  | 25    | 7                                | 3        | 3                      |
| 15  | The administration is teacher friendly.                                                                                                             | 13                  | 22    | 8                                | 5        | 2                      |
| 16  | The institute provides equal opportunities for personal and professional growth.                                                                    | 14                  | 23    | 7                                | 4        | 2                      |
| 17  | The institute ensures effective curriculum delivery and provides conducive environment                                                              | 15                  | 24    | 6                                | 3        | 2                      |