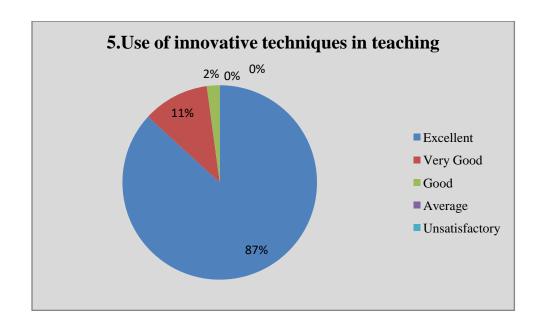

### **Student Feedback Analysis Report 2021-22**

No. of Students: 3008

| Q.<br>No | Question                                                                      | Excellent | Very Good | Good | Satisfactory | Un<br>satisfactory | No<br>Answer |
|----------|-------------------------------------------------------------------------------|-----------|-----------|------|--------------|--------------------|--------------|
| 1        | Utility of your course content                                                | 1112      | 572       | 948  | 238          | 50                 | 88           |
| 2        | Participation of students in teaching learning process                        | 880       | 720       | 1013 | 263          | 46                 | 86           |
| 3        | Use of innovative techniques (ICT, Power Point Presentation etc.) in teaching | 717       | 593       | 1025 | 427          | 139                | 107          |
| 4        | How would you rate the teaching<br>Learning process of your college?          | 1092      | 644       | 833  | 258          | 72                 | 109          |