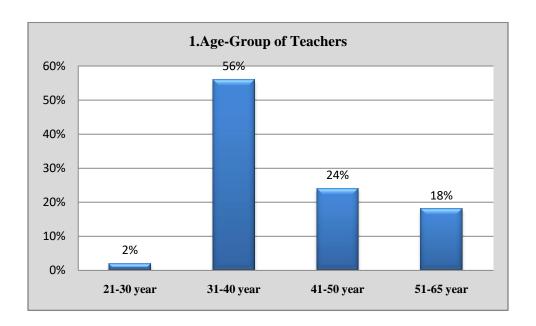

#### **1.**Age-Group of Teachers:

| 21-30 year | 31-40 year | 41-50 year | 51-65 year |
|------------|------------|------------|------------|
|            |            |            |            |
| 01         | 28         | 12         | 09         |