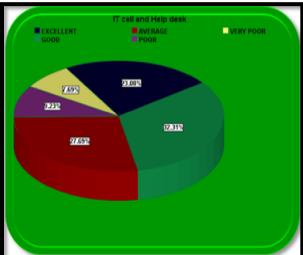

### Alumni Feedback Analysis 2021-22

Alumni response in percentage

|    | Question                                                                     | •         | Yes       |      | No      |      |
|----|------------------------------------------------------------------------------|-----------|-----------|------|---------|------|
| 1  | Do you feel proud to be associated with the college as an alumnus?*          | 100%      |           | 00%  |         |      |
| 2  | Do you feel that adequate knowledge was gained during your course of study?* |           | 94%       |      | 06%     |      |
| 3  | Is knowledge gained in the college relevant to your present job?*            | 100%      |           |      | 00%     |      |
| 4  | Were the teachers in the college cooperative?*                               |           | 100%      |      | 00%     | 1    |
| 5  | Were your grievances handled properly?*                                      |           | 92%       |      | 08%     |      |
| 6  | Are you willing to contribute to the development of the college?*            | 100%      |           | 00%  |         |      |
|    |                                                                              | Excellent | Very good | Good | Average | Poor |
| 7  | How do you rate the student-teacher relationship in the college?*            | 43%       | 48%       | 09%  | 00%     | 00%  |
| 8  | How do you rate library facilities provided by the college to you?*          | 06%       | 31%       | 43%  | 20%     | 00%  |
| 9  | How do you rate laboratory facilities provided by the college to you?*       | 47%       | 53%       | 00%  | 00%     | 00%  |
| 10 | How do you rate sports facilities provided by the college to you?*           | 09%       | 14%       | 43%  | 34%     | 00%  |
| 11 | How do you rate extra-curricular activities of the college?*                 | 09%       | 34%       | 43%  | 14%     | 00%  |

### **Graphical Presentation of Alumni Feedback Analysis 2021-22**