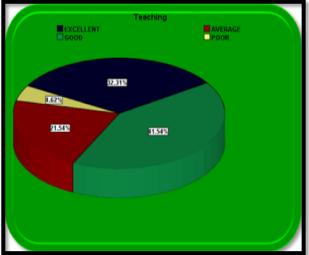

#### 6. Details Overall

| SNO | Questions                                                                                                                                           | Completely<br>Agree | Agree | Neither<br>Agree nor<br>Disagree | Disagree | Completely<br>Disagree |
|-----|-----------------------------------------------------------------------------------------------------------------------------------------------------|---------------------|-------|----------------------------------|----------|------------------------|
| 6   | Syllabi are suitable to programme/courses.                                                                                                          | 12                  | 23    | 6                                | 6        | 3                      |
| 7   | Syllabi are need based.                                                                                                                             | 10                  | 25    | 8                                | 6        | 1                      |
| 8   | The programme outcomes and course outcomes are well defined and clear to teachers and students.                                                     | 14                  | 21    | 7                                | 7        | 1                      |
| 9   | The courses/syllabi have good balance between theory and application.                                                                               | 15                  | 24    | 9                                | 2        | 0                      |
| 10  | The course/syllabi have made me interested in the subject area.                                                                                     | 11                  | 26    | 8                                | 3        | 2                      |
| 11  | The books prescribed /listed as reference materials are relevant, up to the mark and appropriate for the market of employment.                      | 10                  | 27    | 6                                | 5        | 2                      |
| 12  | I have freedom to adopt new<br>techniques/strategies of teaching such as<br>seminar, presentation, group discussion and<br>learner's participation. | 13                  | 25    | 8                                | 4        | 0                      |
| 13  | I have freedom to adopt/adapt new techniques/strategies of evaluation and assessment of students.                                                   | 10                  | 28    | 9                                | 2        | 1                      |
| 14  | The environment in the department is conducive to teaching and research                                                                             | 12                  | 25    | 7                                | 3        | 3                      |
| 15  | The administration is teacher friendly.                                                                                                             | 13                  | 22    | 8                                | 5        | 2                      |
| 16  | The institute provides equal opportunities for personal and professional growth.                                                                    | 14                  | 23    | 7                                | 4        | 2                      |
| 17  | The institute ensures effective curriculum delivery and provides conducive environment                                                              | 15                  | 24    | 6                                | 3        | 2                      |

#### **Graphical Presentation of Teacher Feedback Analysis 2021-22**