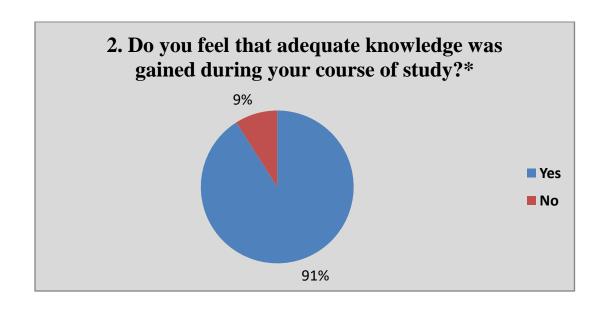

### Alumni Feedback Analysis 2021-22

Alumni response in percentage

|    | Question                                                                     | •         | Yes       |      | No      |      |
|----|------------------------------------------------------------------------------|-----------|-----------|------|---------|------|
| 1  | Do you feel proud to be associated with the college as an alumnus?*          | 100%      |           | 00%  |         |      |
| 2  | Do you feel that adequate knowledge was gained during your course of study?* |           | 94%       |      | 06%     |      |
| 3  | Is knowledge gained in the college relevant to your present job?*            | 100%      |           |      | 00%     |      |
| 4  | Were the teachers in the college cooperative?*                               |           | 100%      |      | 00%     | 1    |
| 5  | Were your grievances handled properly?*                                      |           | 92%       |      | 08%     |      |
| 6  | Are you willing to contribute to the development of the college?*            | 100%      |           | 00%  |         |      |
|    |                                                                              | Excellent | Very good | Good | Average | Poor |
| 7  | How do you rate the student-teacher relationship in the college?*            | 43%       | 48%       | 09%  | 00%     | 00%  |
| 8  | How do you rate library facilities provided by the college to you?*          | 06%       | 31%       | 43%  | 20%     | 00%  |
| 9  | How do you rate laboratory facilities provided by the college to you?*       | 47%       | 53%       | 00%  | 00%     | 00%  |
| 10 | How do you rate sports facilities provided by the college to you?*           | 09%       | 14%       | 43%  | 34%     | 00%  |
| 11 | How do you rate extra-curricular activities of the college?*                 | 09%       | 34%       | 43%  | 14%     | 00%  |

### **Graphical Presentation of Alumni Feedback Analysis 2021-22**