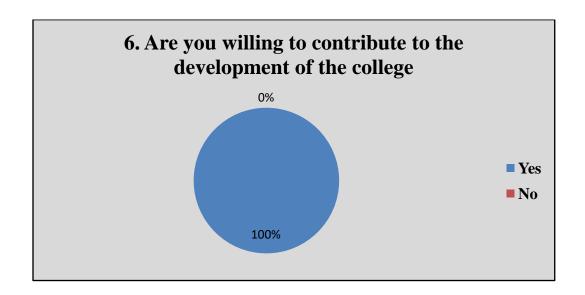

### Alumni Feedback Analysis 2021-22

Alumni response in percentage

|    | Question                                                                     | •         | Yes       |      | No      |      |
|----|------------------------------------------------------------------------------|-----------|-----------|------|---------|------|
| 1  | Do you feel proud to be associated with the college as an alumnus?*          | 100%      |           | 00%  |         |      |
| 2  | Do you feel that adequate knowledge was gained during your course of study?* |           | 94%       |      | 06%     |      |
| 3  | Is knowledge gained in the college relevant to your present job?*            | 100%      |           |      | 00%     |      |
| 4  | Were the teachers in the college cooperative?*                               |           | 100%      |      | 00%     | 1    |
| 5  | Were your grievances handled properly?*                                      |           | 92%       |      | 08%     |      |
| 6  | Are you willing to contribute to the development of the college?*            | 100%      |           | 00%  |         |      |
|    |                                                                              | Excellent | Very good | Good | Average | Poor |
| 7  | How do you rate the student-teacher relationship in the college?*            | 43%       | 48%       | 09%  | 00%     | 00%  |
| 8  | How do you rate library facilities provided by the college to you?*          | 06%       | 31%       | 43%  | 20%     | 00%  |
| 9  | How do you rate laboratory facilities provided by the college to you?*       | 47%       | 53%       | 00%  | 00%     | 00%  |
| 10 | How do you rate sports facilities provided by the college to you?*           | 09%       | 14%       | 43%  | 34%     | 00%  |
| 11 | How do you rate extra-curricular activities of the college?*                 | 09%       | 34%       | 43%  | 14%     | 00%  |