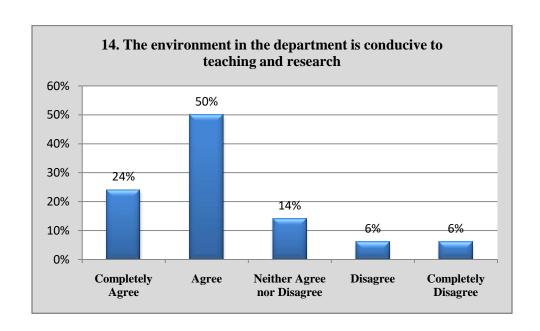

#### 6. Details Overall

| SNO | Questions                                                                                                                                           | Completely<br>Agree | Agree | Neither<br>Agree nor<br>Disagree | Disagree | Completely<br>Disagree |
|-----|-----------------------------------------------------------------------------------------------------------------------------------------------------|---------------------|-------|----------------------------------|----------|------------------------|
| 6   | Syllabi are suitable to programme/courses.                                                                                                          | 12                  | 23    | 6                                | 6        | 3                      |
| 7   | Syllabi are need based.                                                                                                                             | 10                  | 25    | 8                                | 6        | 1                      |
| 8   | The programme outcomes and course outcomes are well defined and clear to teachers and students.                                                     | 14                  | 21    | 7                                | 7        | 1                      |
| 9   | The courses/syllabi have good balance between theory and application.                                                                               | 15                  | 24    | 9                                | 2        | 0                      |
| 10  | The course/syllabi have made me interested in the subject area.                                                                                     | 11                  | 26    | 8                                | 3        | 2                      |
| 11  | The books prescribed /listed as reference materials are relevant, up to the mark and appropriate for the market of employment.                      | 10                  | 27    | 6                                | 5        | 2                      |
| 12  | I have freedom to adopt new<br>techniques/strategies of teaching such as<br>seminar, presentation, group discussion and<br>learner's participation. | 13                  | 25    | 8                                | 4        | 0                      |
| 13  | I have freedom to adopt/adapt new techniques/strategies of evaluation and assessment of students.                                                   | 10                  | 28    | 9                                | 2        | 1                      |
| 14  | The environment in the department is conducive to teaching and research                                                                             | 12                  | 25    | 7                                | 3        | 3                      |
| 15  | The administration is teacher friendly.                                                                                                             | 13                  | 22    | 8                                | 5        | 2                      |
| 16  | The institute provides equal opportunities for personal and professional growth.                                                                    | 14                  | 23    | 7                                | 4        | 2                      |
| 17  | The institute ensures effective curriculum delivery and provides conducive environment                                                              | 15                  | 24    | 6                                | 3        | 2                      |