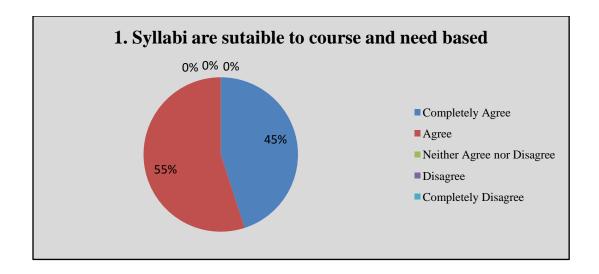

#### 6. Details Overall

| SNO | Questions                                                                                                                                           | Completely<br>Agree | Agree | Neither<br>Agree nor<br>Disagree | Disagree | Completely<br>Disagree |
|-----|-----------------------------------------------------------------------------------------------------------------------------------------------------|---------------------|-------|----------------------------------|----------|------------------------|
| 6   | Syllabi are suitable to programme/courses.                                                                                                          | 12                  | 23    | 6                                | 6        | 3                      |
| 7   | Syllabi are need based.                                                                                                                             | 10                  | 25    | 8                                | 6        | 1                      |
| 8   | The programme outcomes and course outcomes are well defined and clear to teachers and students.                                                     | 14                  | 21    | 7                                | 7        | 1                      |
| 9   | The courses/syllabi have good balance between theory and application.                                                                               | 15                  | 24    | 9                                | 2        | 0                      |
| 10  | The course/syllabi have made me interested in the subject area.                                                                                     | 11                  | 26    | 8                                | 3        | 2                      |
| 11  | The books prescribed /listed as reference materials are relevant, up to the mark and appropriate for the market of employment.                      | 10                  | 27    | 6                                | 5        | 2                      |
| 12  | I have freedom to adopt new<br>techniques/strategies of teaching such as<br>seminar, presentation, group discussion and<br>learner's participation. | 13                  | 25    | 8                                | 4        | 0                      |
| 13  | I have freedom to adopt/adapt new techniques/strategies of evaluation and assessment of students.                                                   | 10                  | 28    | 9                                | 2        | 1                      |
| 14  | The environment in the department is conducive to teaching and research                                                                             | 12                  | 25    | 7                                | 3        | 3                      |
| 15  | The administration is teacher friendly.                                                                                                             | 13                  | 22    | 8                                | 5        | 2                      |
| 16  | The institute provides equal opportunities for personal and professional growth.                                                                    | 14                  | 23    | 7                                | 4        | 2                      |
| 17  | The institute ensures effective curriculum delivery and provides conducive environment                                                              | 15                  | 24    | 6                                | 3        | 2                      |