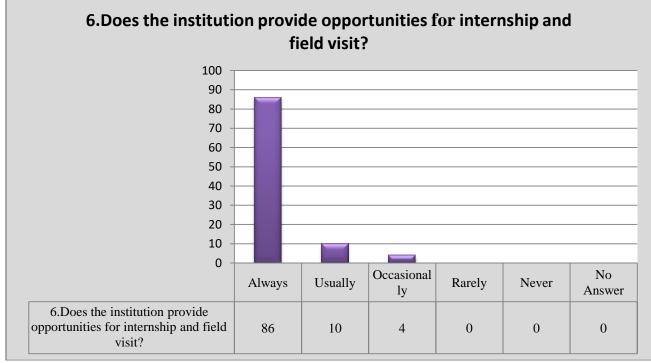

| Q.<br>No. | Question                                                                                                                                                                   | Always | Usually | Occasion<br>ally | Rarel<br>y | Neve<br>r | No<br>Answer |
|-----------|----------------------------------------------------------------------------------------------------------------------------------------------------------------------------|--------|---------|------------------|------------|-----------|--------------|
| 5         | Is your performance in internal assessment discussed with you?                                                                                                             | 1360   | 526     | 682              | 204        | 134       | 102          |
| 6         | Does the institution provide opportunities for internship and field visit?                                                                                                 | 1036   | 484     | 672              | 381        | 331       | 104          |
| 7         | Does the institution provide multiple opportunities to learn and grow?                                                                                                     | 1920   | 426     | 317              | 183        | 60        | 102          |
| 8         | Do the teachers illustrate the concepts through examples and applications?                                                                                                 | 1766   | 606     | 328              | 138        | 57        | 113          |
| 9         | Do the college teachers use student centric methods, such as experiential learning, participative learning and problem solving methods for enhancing learning experiences? | 1493   | 683     | 456              | 180        | 80        | 116          |
| 10        | The teachers inform you about your expected competencies, course outcomes and programme outcomes?                                                                          | 1748   | 551     | 361              | 167        | 70        | 111          |

#### **Graphical Presentation of Student Feedback Analysis 2021-22**