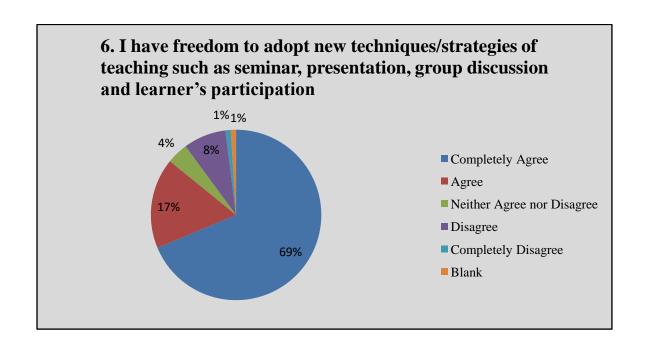

#### 6. Details Overall

| SNO | Questions                                                                                                                                           | Completely<br>Agree | Agree | Neither<br>Agree nor<br>Disagree | Disagree | Completely<br>Disagree |
|-----|-----------------------------------------------------------------------------------------------------------------------------------------------------|---------------------|-------|----------------------------------|----------|------------------------|
| 6   | Syllabi are suitable to programme/courses.                                                                                                          | 12                  | 23    | 6                                | 6        | 3                      |
| 7   | Syllabi are need based.                                                                                                                             | 10                  | 25    | 8                                | 6        | 1                      |
| 8   | The programme outcomes and course outcomes are well defined and clear to teachers and students.                                                     | 14                  | 21    | 7                                | 7        | 1                      |
| 9   | The courses/syllabi have good balance between theory and application.                                                                               | 15                  | 24    | 9                                | 2        | 0                      |
| 10  | The course/syllabi have made me interested in the subject area.                                                                                     | 11                  | 26    | 8                                | 3        | 2                      |
| 11  | The books prescribed /listed as reference materials are relevant, up to the mark and appropriate for the market of employment.                      | 10                  | 27    | 6                                | 5        | 2                      |
| 12  | I have freedom to adopt new<br>techniques/strategies of teaching such as<br>seminar, presentation, group discussion and<br>learner's participation. | 13                  | 25    | 8                                | 4        | 0                      |
| 13  | I have freedom to adopt/adapt new techniques/strategies of evaluation and assessment of students.                                                   | 10                  | 28    | 9                                | 2        | 1                      |
| 14  | The environment in the department is conducive to teaching and research                                                                             | 12                  | 25    | 7                                | 3        | 3                      |
| 15  | The administration is teacher friendly.                                                                                                             | 13                  | 22    | 8                                | 5        | 2                      |
| 16  | The institute provides equal opportunities for personal and professional growth.                                                                    | 14                  | 23    | 7                                | 4        | 2                      |
| 17  | The institute ensures effective curriculum delivery and provides conducive environment                                                              | 15                  | 24    | 6                                | 3        | 2                      |