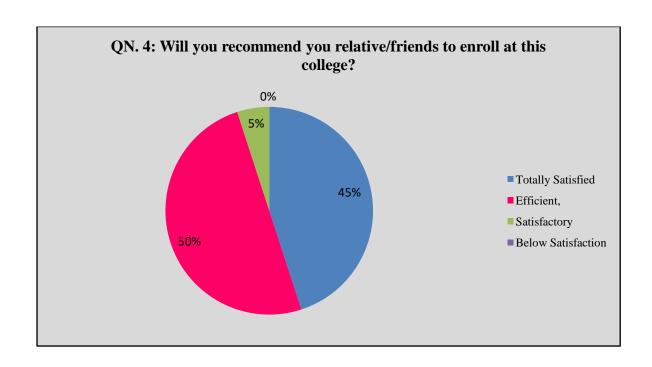

### Alumni Feedback Analysis 2021-22

Alumni response in percentage

|    | Question                                                                     | •         | Yes       |      | No      |      |
|----|------------------------------------------------------------------------------|-----------|-----------|------|---------|------|
| 1  | Do you feel proud to be associated with the college as an alumnus?*          | 100%      |           | 00%  |         |      |
| 2  | Do you feel that adequate knowledge was gained during your course of study?* |           | 94%       |      | 06%     |      |
| 3  | Is knowledge gained in the college relevant to your present job?*            | 100%      |           |      | 00%     |      |
| 4  | Were the teachers in the college cooperative?*                               |           | 100%      |      | 00%     | 1    |
| 5  | Were your grievances handled properly?*                                      |           | 92%       |      | 08%     |      |
| 6  | Are you willing to contribute to the development of the college?*            | 100%      |           | 00%  |         |      |
|    |                                                                              | Excellent | Very good | Good | Average | Poor |
| 7  | How do you rate the student-teacher relationship in the college?*            | 43%       | 48%       | 09%  | 00%     | 00%  |
| 8  | How do you rate library facilities provided by the college to you?*          | 06%       | 31%       | 43%  | 20%     | 00%  |
| 9  | How do you rate laboratory facilities provided by the college to you?*       | 47%       | 53%       | 00%  | 00%     | 00%  |
| 10 | How do you rate sports facilities provided by the college to you?*           | 09%       | 14%       | 43%  | 34%     | 00%  |
| 11 | How do you rate extra-curricular activities of the college?*                 | 09%       | 34%       | 43%  | 14%     | 00%  |

### **Graphical Presentation of Alumni Feedback Analysis 2021-22**