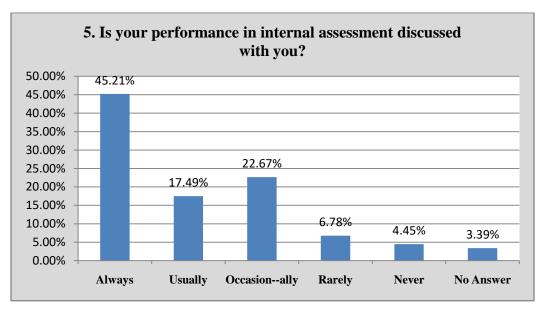

| Q.<br>No. | Question                                                                                                                                                                   | Always | Usually | Occasion<br>ally | Rarel<br>y | Neve<br>r | No<br>Answer |
|-----------|----------------------------------------------------------------------------------------------------------------------------------------------------------------------------|--------|---------|------------------|------------|-----------|--------------|
| 5         | Is your performance in internal assessment discussed with you?                                                                                                             | 1360   | 526     | 682              | 204        | 134       | 102          |
| 6         | Does the institution provide opportunities for internship and field visit?                                                                                                 | 1036   | 484     | 672              | 381        | 331       | 104          |
| 7         | Does the institution provide multiple opportunities to learn and grow?                                                                                                     | 1920   | 426     | 317              | 183        | 60        | 102          |
| 8         | Do the teachers illustrate the concepts through examples and applications?                                                                                                 | 1766   | 606     | 328              | 138        | 57        | 113          |
| 9         | Do the college teachers use student centric methods, such as experiential learning, participative learning and problem solving methods for enhancing learning experiences? | 1493   | 683     | 456              | 180        | 80        | 116          |
| 10        | The teachers inform you about your expected competencies, course outcomes and programme outcomes?                                                                          | 1748   | 551     | 361              | 167        | 70        | 111          |

#### **Graphical Presentation of Student Feedback Analysis 2021-22**