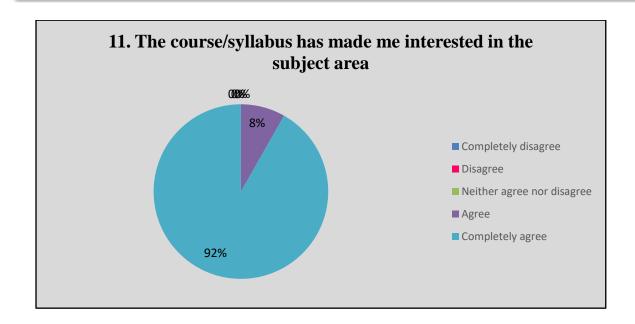

#### 6. Details Overall

| SNO | Questions                                                                                                                                           | Completely<br>Agree | Agree | Neither<br>Agree nor<br>Disagree | Disagree | Completely<br>Disagree |
|-----|-----------------------------------------------------------------------------------------------------------------------------------------------------|---------------------|-------|----------------------------------|----------|------------------------|
| 6   | Syllabi are suitable to programme/courses.                                                                                                          | 12                  | 23    | 6                                | 6        | 3                      |
| 7   | Syllabi are need based.                                                                                                                             | 10                  | 25    | 8                                | 6        | 1                      |
| 8   | The programme outcomes and course outcomes are well defined and clear to teachers and students.                                                     | 14                  | 21    | 7                                | 7        | 1                      |
| 9   | The courses/syllabi have good balance between theory and application.                                                                               | 15                  | 24    | 9                                | 2        | 0                      |
| 10  | The course/syllabi have made me interested in the subject area.                                                                                     | 11                  | 26    | 8                                | 3        | 2                      |
| 11  | The books prescribed /listed as reference materials are relevant, up to the mark and appropriate for the market of employment.                      | 10                  | 27    | 6                                | 5        | 2                      |
| 12  | I have freedom to adopt new<br>techniques/strategies of teaching such as<br>seminar, presentation, group discussion and<br>learner's participation. | 13                  | 25    | 8                                | 4        | 0                      |
| 13  | I have freedom to adopt/adapt new techniques/strategies of evaluation and assessment of students.                                                   | 10                  | 28    | 9                                | 2        | 1                      |
| 14  | The environment in the department is conducive to teaching and research                                                                             | 12                  | 25    | 7                                | 3        | 3                      |
| 15  | The administration is teacher friendly.                                                                                                             | 13                  | 22    | 8                                | 5        | 2                      |
| 16  | The institute provides equal opportunities for personal and professional growth.                                                                    | 14                  | 23    | 7                                | 4        | 2                      |
| 17  | The institute ensures effective curriculum delivery and provides conducive environment                                                              | 15                  | 24    | 6                                | 3        | 2                      |