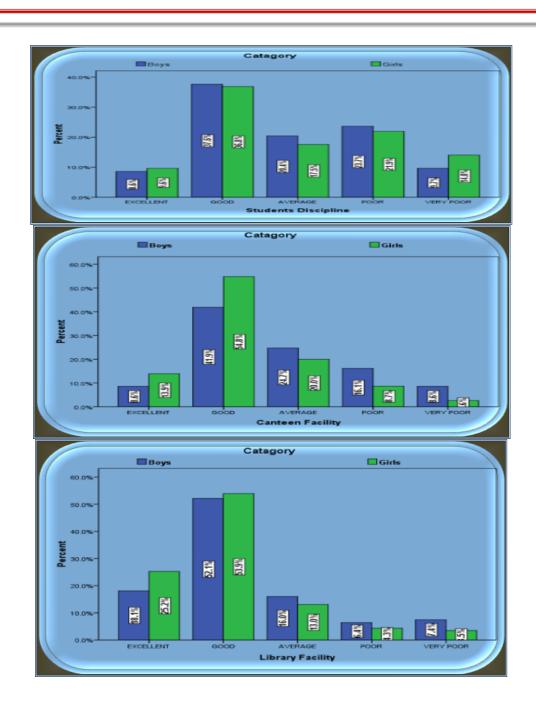

### **Graphical Presentation of Alumni Feedback Analysis 2021-22**

### Jaywanti Haksar Government Post Graduate College, Betul (MP)