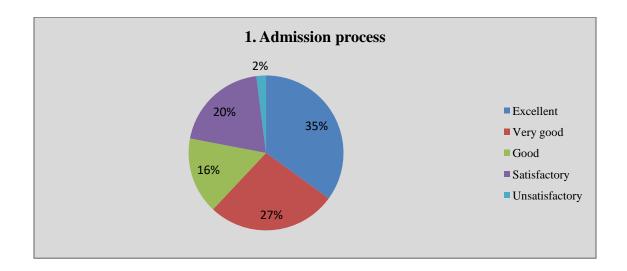

### Alumni Feedback Analysis 2021-22

Alumni response in percentage

|    | Question                                                                     | •         | Yes       |      | No      |      |
|----|------------------------------------------------------------------------------|-----------|-----------|------|---------|------|
| 1  | Do you feel proud to be associated with the college as an alumnus?*          | 100%      |           | 00%  |         |      |
| 2  | Do you feel that adequate knowledge was gained during your course of study?* |           | 94%       |      | 06%     |      |
| 3  | Is knowledge gained in the college relevant to your present job?*            | 100%      |           |      | 00%     |      |
| 4  | Were the teachers in the college cooperative?*                               |           | 100%      |      | 00%     | 1    |
| 5  | Were your grievances handled properly?*                                      |           | 92%       |      | 08%     |      |
| 6  | Are you willing to contribute to the development of the college?*            | 100%      |           | 00%  |         |      |
|    |                                                                              | Excellent | Very good | Good | Average | Poor |
| 7  | How do you rate the student-teacher relationship in the college?*            | 43%       | 48%       | 09%  | 00%     | 00%  |
| 8  | How do you rate library facilities provided by the college to you?*          | 06%       | 31%       | 43%  | 20%     | 00%  |
| 9  | How do you rate laboratory facilities provided by the college to you?*       | 47%       | 53%       | 00%  | 00%     | 00%  |
| 10 | How do you rate sports facilities provided by the college to you?*           | 09%       | 14%       | 43%  | 34%     | 00%  |
| 11 | How do you rate extra-curricular activities of the college?*                 | 09%       | 34%       | 43%  | 14%     | 00%  |