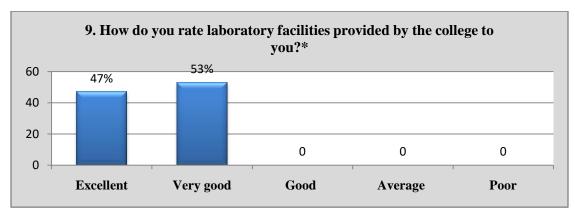

### Alumni Feedback Analysis 2021-22

Alumni response in percentage

|    | Question                                                                     | •         | Yes       |      | No      |      |
|----|------------------------------------------------------------------------------|-----------|-----------|------|---------|------|
| 1  | Do you feel proud to be associated with the college as an alumnus?*          | 100%      |           | 00%  |         |      |
| 2  | Do you feel that adequate knowledge was gained during your course of study?* |           | 94%       |      | 06%     |      |
| 3  | Is knowledge gained in the college relevant to your present job?*            | 100%      |           |      | 00%     |      |
| 4  | Were the teachers in the college cooperative?*                               |           | 100%      |      | 00%     | 1    |
| 5  | Were your grievances handled properly?*                                      |           | 92%       |      | 08%     |      |
| 6  | Are you willing to contribute to the development of the college?*            | 100%      |           | 00%  |         |      |
|    |                                                                              | Excellent | Very good | Good | Average | Poor |
| 7  | How do you rate the student-teacher relationship in the college?*            | 43%       | 48%       | 09%  | 00%     | 00%  |
| 8  | How do you rate library facilities provided by the college to you?*          | 06%       | 31%       | 43%  | 20%     | 00%  |
| 9  | How do you rate laboratory facilities provided by the college to you?*       | 47%       | 53%       | 00%  | 00%     | 00%  |
| 10 | How do you rate sports facilities provided by the college to you?*           | 09%       | 14%       | 43%  | 34%     | 00%  |
| 11 | How do you rate extra-curricular activities of the college?*                 | 09%       | 34%       | 43%  | 14%     | 00%  |