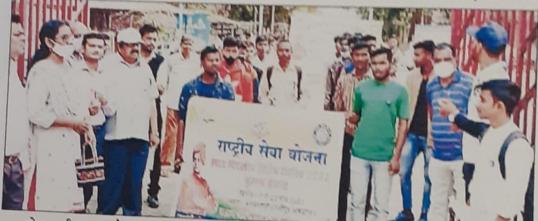

ला संशक्तिकरण, स्वच्छता, जल कि शिविर में 40 स्वयंसेवक कार्यक्रम अधिकारी डॉ.जीपी साह ने संरक्षण आदि विषयों पर गांवों में सहभागिता कर रहें हैं।

शिविर की थीम और नियम आदि के जनजागरूकता अभियान चलाया राष्ट्रीय सेवा योजना जेएच कॉलेज विषय में शिविरार्थियों को अवगत जाएगा। डॉ.अनिता सोनी व बैतृल पुरूप इकाई का स्वास्थ्य, जन कराया। प्रो.शिवप्रकाश पंवार व डॉ.अल्का पांडे ने बताया कि प्रथम स्वच्छता एवं व्यक्तिगत स्वास्थ्य की प्रो.मनोज घोरसे ने बताया कि दिन स्वयंसेवको द्वारा शिविर परिसर थीम को लेकर सात दिवसीय विशेष शिविर का आयोजन कोरोना की में स्वच्छता अभियान और भोजन

09 March 2022



#### Jaywanti Haksar Government Post Graduate College, Betul (MP)



Office: Civil Lines, Betul- 460001 Tel: 07141- 234244
E-mail: hegjhpgcbet@mp.gov.inWebsite: www.jhgovtbetul.com

# एनएसएस का ७ दिवसीय विशेष शिविर प्रारंभ



जेएच ई न्यूज, बैतूल। राष्ट्रीय सेवा योजना जेएच कॉलेज बैतूल की पुरुष इकाई का स्वास्थ्य जन स्वच्छता एवं व्यक्तिगत स्वास्थ्य की थीम को लेकर महाविद्यालय स्तर सात दिवसीय विशेष शिविर का आयोजन ग्राम अनकवाड़ी के माध्यमिक शाला परिसर में किया जा रहा है। प्राचार्य डॉ राकेश तिवारी ने विद्यार्थियों को बताया कि शिविर में जा रहे विद्यार्थी मप्र शासन उच्च शिक्षा विभाग की थीम जन स्वास्थ एवं व्यक्तिगत साफ-सफाई को लेकर ग्राम अनकावाडी में लोगों को जागरूक करेंगे आजादी के अमृत महोत्सव के अंतर्गत गांव में नुकड़ नाटक के माध्यम से रैली के माध्यम से दीवारों पर स्लोगन लेखन के माध्यम से गांव के लोगों को जागरूक करेंगे। इस अवसर पर महाविद्यालय के प्राध्यापक डॉ.विजेता चौबे,

डॉ.सलील दुबे, जिला संगठक डॉ.सुखदेव डोंगरे, प्राध्यापक डॉ.शिवदयाल साहू प्रो. राजेश शेषकर, प्रो.राहुल सिंह ठाकुर, प्रो.मनोज घोरसे, प्रो.सतोष पवार, प