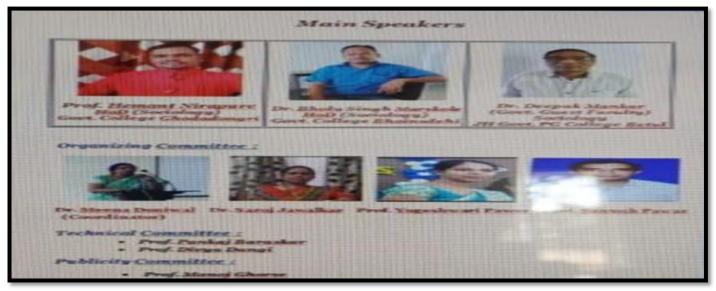

Dr. Saroj Jawalkar
- Prof. Yogeshwari Pawar



# Jaywanti Haksar Government Post Graduate College, Betul (MP)

10AC

Office: Civil Lines, Betul- 460001 Tel: 07141- 234244
E-mail: hegjhpgcbet@mp.gov.inWebsite: www.jhgovtbetul.com

# Expert Lecture on 'Democracy and Social Equality' by Dr. Pradeep Rao, Prof. of Political Science





# Jaywanti Haksar Government Post Graduate College, Betul (MP)



Office: Civil Lines, Betul- 460001 Tel: 07141- 234244
E-mail: hegjhpgcbet@mp.gov.inWebsite: www.jhgovtbetul.com

# **Women's Day Celebration**





# Jaywanti Haksar Government Post Graduate College, Betul (MP)



Office: Civil Lines, Betul- 460001 Tel: 07141- 234244
E-mail: hegjhpgcbet@mp.gov.inWebsite: www.jhgovtbetul.com

# Webinar on

# 'Gender Equality in The Vedic Period and Modern Age'









Office: Civil Lines, Betul- 460001 Tel: 07141- 234244
E-mail: hegjhpgcbet@mp.gov.inWebsite: www.jhgovtbetul.com



# **Environment and Sustainability**

# **World Environment Day Poster Competition on 05/06/2022**





### Jaywanti Haksar Government Post Graduate College, Betul (MP)



Office: Civil Lines, Betul- 460001 Tel: 07141- 234244
E-mail: hegjhpgcbet@mp.gov.inWebsite: www.jhgovtbetul.com

# **Nadi Mahotsav**

אין אורואלים 
# नदी महोत्सव में हुए अनेक कार्यक्रम, पूजा प्रथम, साक्षी द्वितीय रही

जेएच ई न्यूज, बैतूल। जेएच कॉलेज में एनसीसी डायरेक्टर भोपाल के आदेश के परिपालन में नदी उत्सव अभियान के अंतर्गत नारा लेखन, चित्रकला एवं वाद-विवाद प्रतियोगिता संपन्न हुई। यह कार्यक्रम महाविद्यालय की प्राचार्य डॉ विजेता चौबे के संरक्षण में 5 एमपी बालिका बटालियन एनसीसी होशंगाबाद की 86 एनसीसी क