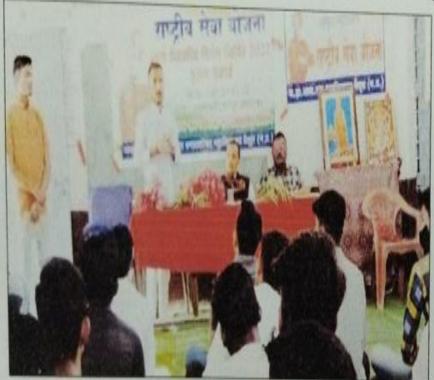

िय सहभागिता दी।

## World Sparrow Day Eco Club 28/02/2021





# Jaywanti Haksar Government Post Graduate College, Betul (MP)



Office: Civil Lines, Betul- 460001 Tel: 07141- 234244
E-mail: hegjhpgcbet@mp.gov.inWebsite: www.jhgovtbetul.com

# World Sparrow Day Eco Club 28/02/2021





# Jaywanti Haksar Government Post Graduate College, Betul (MP)

Office: Civil Lines, Betul- 460001 Tel: 07141- 234244
E-mail: hegjhpgcbet@mp.gov.inWebsite: www.jhgovtbetul.com



# Seminar on

'Single use Plastic: Curse for Soil'





# Jaywanti Haksar Government Post Graduate College, Betul (MP)



Office: Civil Lines, Betul- 460001 Tel: 07141- 234244
E-mail: hegjhpgcbet@mp.gov.inWebsite: www.jhgovtbetul.com

# **Programme on Environmental Awareness Program**

# युवा पर्यावरण के प्रति अपनी भूमिका को समझें



चाहिए। मुख्य अतिथि ग्राम अनकवाड़ी के सहायक शिक्षक शन्तवन दास वाडिवा ने उनके जीवन के अनुभव को साझा करते हुए बच्चों को संघर्ष करने के लिए प्रेरित किया और पर्यावरण को लेकर साफ सफाई के विषय में जानकारी दी। मुख्य वक्ता युवा कृषक एवं समाजसेवक प्रदीप निर्मले ने पर्यावरण से संबंधित रासायनिक खेती की अपेक्षा जैविक खेती के लाभ के बारे में बताया

और पर्यावरण संरक्षण को बनाए रखने के लिए पेड ना काटने का आग्रह किया साथ ही अधिक से अधिक पेड़ लगाने के लिए स्वयंसेवकों को जागरूक किया। बौद्धिक सत्र में स्वयंसेवकों में से विशेष अतिथि के रूप में दिव्यांश पल्लेहार और अध्यक्ष सुमित पोटे थे। समाजसेवक अंकुश बेले और पुर्व दलनायक योगेश्वर पहाड़े, गुलाबराव कनाटे, दलनायक नवीन उपदलनायक अमित मालवीय उपस्थित रहे बौद्धिक सत्र में मंच संचालन निखिल यादव ने किया तथा नितेश अमरुते ने आभार व्यक्त किया। आज के परियोजना कार्य को सफ