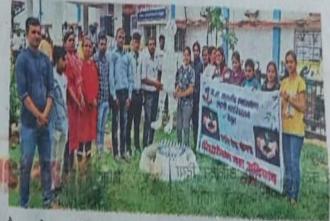

दुर्गेश साहु आदि का सराहनीय योगदान रहा।



### Jaywanti Haksar Government Post Graduate College, Betul (MP)



Office: Civil Lines, Betul- 460001 Tel: 07141- 234244 E-mail: hegjhpgcbet@mp.gov.inWebsite: www.jhgovtbetul.com

# **Donation of Eco-friendly Model**

# पानी की खाली बोतलों से ईकोफ्रेंडली मॉडल बनाकर कॉलेज के छात्रों ने अस्पताल प्रबंधन को दिए

प्लास्टिक की बोतलों को प्लास्टर ऑफ पेरिस से जोड़कर बनाए जा रहे मॉडल

भारकर संवाददाता । बैतल

कबाड में फेंकी मिनरल वाटर की बोतलों को जोड़कर जेएच कॉलेज के स्ट्डेंट्स ने पर्यावरण संतुलन का संदेश देने वाले मॉडल बनाए हैं। इन मॉडल को स्टूडेंट्स अस्पताल प्रबंधन को सींप दिया है। अब ये मॉडल अस्पताल में लगाए जाएंगे और ये प्लास्टिक मुक्त पर्यावरण का संदेश देंगे। जिससे वहां प्लास्टिक मुक्त परिसर बनाने के लिए जागरुकता लाई जा सके। जेएच कॉलेज के बीएसी और



बैतूल। जेएच कॉलेज के स्टूडेंट्स अस्पताल प्रबंधन को मॉडल सौंपते हुए।

बीकॉम के स्टूडेंट्स इन दिनों बाद उन्होंने प्लास्टिक की बोतलों

प्लास्टिक की पानी की बोतलों से से बने प्लास्टिक के दानव और मालवी, रानी खबसे, रौनक तरह-तरह के मॉडल बना रहे थे। प्लास्टिक के ट्री गार्ड जैसे मॉडल लंबे समय तक चली मशक्कत के बनाए हैं। ये मॉडल अब अस्पताल

परिसर में स्वच्छता का संदेश देंगे। इसमें दो तरह के मॉडल हैं पहला प्लास्टिक बोतलों के दानव का मॉडल है और दूसरा प्लास्टिक बोतलों के ट्री गार्ड हैं। 250 बोतलों को प्लास्टर ऑफ परिस की मदद से आपस में जोड़कर एक दानव का रूप दिया गया है। बीएससी और बीकॉम के स्ट्डेंटस नवीन नागले बालिकशोर समेत अन्य ने ये मॉडल बनाकर अस्पताल प्रबंधन को सौंपे हैं।





Office: Civil Lines, Betul- 460001 Tel: 07141- 234244
E-mail: hegjhpgcbet@mp.gov.inWebsite: www.jhgovtbetul.com



# **Energy