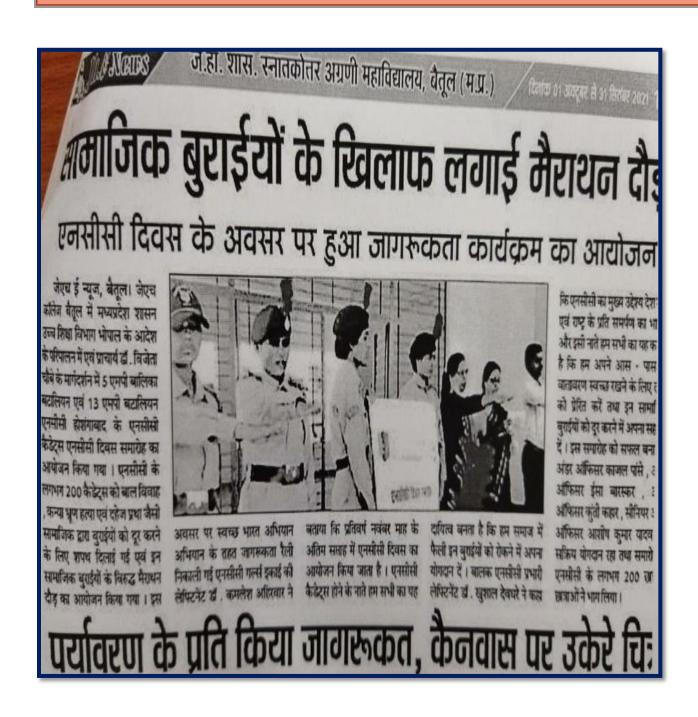

ा महावीर स्वामी ने पाँचों इदियों पर विजय प्राप्ती की जिससे उन्हें भगवान बनाया। द्वाँ, संक्य बनकर ने कहा महावीर स्वामी, भगवान बृद्ध, प्रतेदों, सुकरात, पायधागीस्स, लहाँस्स, कंप्यूसियस के समस्कालीन थे। भगवान बृद्ध एवं महावीर स्वामी श्रमण संस्कृति को मानने वाले थे। वे प्रकृति एवं सत्यकमं को ही मानने थे। कार्यक्रम को सफल बनाने में सोमचंद साह, योगिता माकोई, लिखता सातपुते, जुबेर शंख, स्तिरता चौटेले, अभित मालवी, निधि सुरजाने, प्रतिभा, दुर्गाप्रसाद, मोतले, भूषण भावसार, कन्हैया अमरूते, वर्षा गवत, श्रीवल सिस्सोदिया, प्रीति धोटे, शर्मिला परते का सक्रिय सहयोग ग्रहा।



### Jaywanti Haksar Government Post Graduate College, Betul (MP)



Office: Civil Lines, Betul- 460001 Tel: 07141- 234244
E-mail: hegjhpgcbet@mp.gov.inWebsite: www.jhgovtbetul.com

# **Marathon Race for Awareness against Social Evils**





# Jaywanti Haksar Government Post Graduate College, Betul (MP)

IQAC

Office: Civil Lines, Betul- 460001 Tel: 07141- 234244
E-mail: hegjhpgcbet@mp.gov.inWebsite: www.jhgovtbetul.com

# Two Days' Workshop on "Child Protection"

If doubt to reary runk se this



# जेएच कॉलेज में बाल सरंक्षण पर दो दिनी कार्यशाला का हुआ शुभारंभ

# मप्र में 30 बच्चे रोज गायब, 9 ही पहुंच पाते हैं घर वापस!

# हरिगुनि न्यून भनेबैतुल

जेएच कॉलंज बैतूल में बीयू के आदेशानुसार प्राचार्य डॉ. विजेता चौचे के मार्गदर्शन में रासेयो जिला संगठक डॉ.सुखदेव डॉगरं, विश्वविद्यालय के समन्वयक अनंत कुमार सक्सेना, वरिष्ठ कार्यक्रम अधिकारी राहुल सिंह परिहार, आवाज मध्र के कॉडिनेटर प्रशांत दुवे, आसिमा खान, गौरच की उपस्थित में बाल संरक्षण पर कार्यशाला का शुभारंभ किया गया। इस दो दिनी प्रशिक्षण कार्यशाला जिला स्तरीय प्रशिक्षण कार्यक्रम