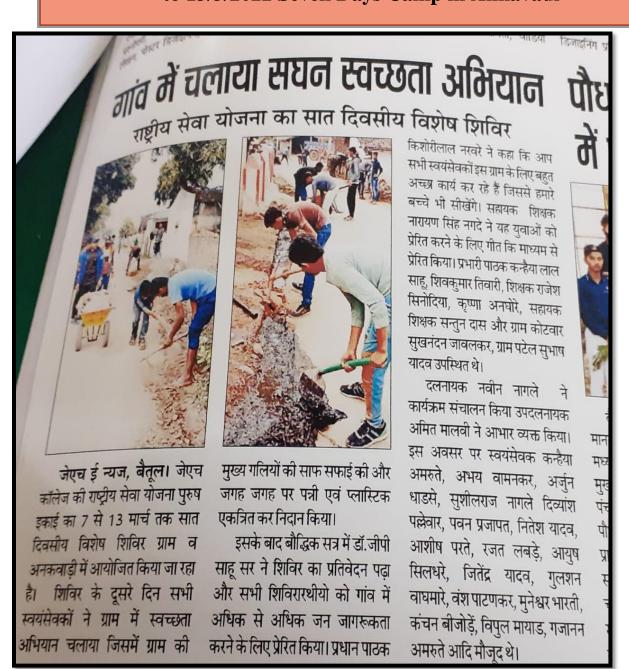

कतंत्र मजबूत करने के लिए संविधा जागरूकता अभियान चलाना आवश्यक प्रत्येक घर में संविधान की पुस्तक होना चाहिए डॉ. रितु चौहान ने कहा महिलाओं को शिक्षा ए समानता का अधिकार संविधान से मिला भारत के प्रथम प्रधानमंत्री पंडित जवाहरल नेहरू ने भारत के संविधान का जनक भीमराव अंबेडकर को बताया था। संगोधी सफल बनाने में छात्र-छात्रा अभिषेक चौ सुधांशु सिंह चौहान, दिलीप टिटवारे, राहुल पं अलकेश प्रजापति, कुणाल मालवी, आ उईके, महक चंदेल, ॲकित सोनी, तृप्ती प स्खवंती वरकड़े, माध्री माकोड़े, मनीपा शिवानी चौहान का सिऋय सहयोग रहा।



#### Jaywanti Haksar Government Post Graduate College, Betul (MP)



Office: Civil Lines, Betul- 460001 Tel: 07141- 234244
E-mail: hegjhpgcbet@mp.gov.inWebsite: www.jhgovtbetul.com

# Beyond the Campus Environmental Promotional Activities 7/3/2022 to 13/3/2022 Seven Days Camp in Ankavadi



08 March 2022: Seven Days Camp in Barsali



#### Jaywanti Haksar Government Post Graduate College, Betul (MP)

Office: Civil Lines, Betul- 460001 Tel: 07141- 234244 E-mail: hegjhpgcbet@mp.gov.inWebsite: www.jhgovtbetul.com

# एनएसएस का सात दिवसीय विशेष शिविर प्रारंभ



# प्रादेशिक जनमत, बैतुल

शिविर अखंड भारत के केन्द्र बिंदु गाईड लाईन का पालन करते हुए शाला का निर्माण किया गया। गुलाव बरसाली में आयोजित किया जा रहा आयोजित किया जा रहा है। राव कनाठे व पूर्व दलनायक संजय है। प्राचार्या डॉ.विजेता चौबे ने हरी डॉ.एकनाथ निरापुरे व डॉ.मनोहर उइके ने बताया कि शिविर में डांडी दिखाकर दल को विदा किया। गावंडे ने बताया शिविर में कोरोना दलनायक योगेश्वर पहाड़े व जिला संगठक डॉ.सखदेव डॉगरे, जागरूकता, मतदाता जागरूकता, उपदलनायक दुर्गेश कुमरे ने बताया शिविर प्रभारी सलिल दुवे व महिला संशक्तिकरण, स्वच्छता, जल कि