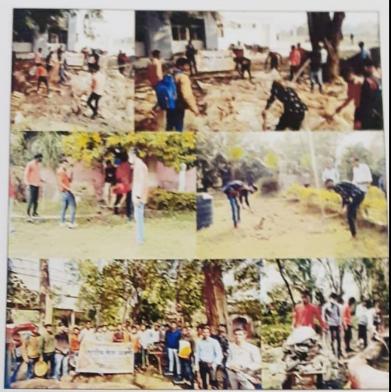

एक अभिशाप है जिससे कई बीमारियां जन्म लेती है और सभी का कर्तव्य है कि स्वच्छता अभियान में सहभागी बनें। इसी उद्देश्य को लेकर जेएच कॉलेज बैतुल में राष्ट्रीय सेवा योजना के स्वयंसेवकों द्वारा प्राचार्या डॉ.विजेता चौबे, जिला संगठक डॉ.सखदेव डोंगरे के संरक्षण में और कार्यक्रम अधिकारी डॉ.जीपी साह, सुश्री नीलिमा पीटर के मार्गदर्शन में स्वच्छता अभियान चलाया। स्वयंसेवकों ने जयवंती उद्यान, विवेकानंद पार्क सहित कॉलेज परिसर में स्वच्छता अभियान चलाते हुए सिंगल यूज़ प्लास्टिक मुक्त किया गया। इस मौके पर डॉ.विजेता चौबे ने कहा कि स्वच्छता किसी व्यक्ति विशेष के लिए नहीं बल्कि हर व्यक्ति का मूलकर्म है। डॉ.सुखदेव डोंगरे ने कहा कि अगर धरती को जीवन के अनुकुल बने रहने देना है तो धरती के पर्यावरण को भी स्वच्छ रखना जरूरी है। डॉ.जीपी साह ने कहा कि पर्यावरण सुरक्षित रखने के लिए पौधारोपण आवश्यक है। स्वच्छता अभियान को



सफल बनाने में संजय उड़के, दलनायक योगेश्वर पहाड़े, हिमांशु पाटिल, अश्वय मालवी, दुर्गाप्रसाद मोरले, नवीन नागले, बालिकशोर अमरूते, अमित मालवी, सुमित पोटे.

सिद्वार्थ यादव, कंचन बिंझोड़े, विपुल मायवाड़, सागर भुमरकर, अजय वट्टी निखिल यादव, आशीष परते, ऑक यादव आदि स्वयंसेवकों का सराहनी योगदान रहा।



#### Jaywanti Haksar Government Post Graduate College, Betul (MP)



Office: Civil Lines, Betul- 460001 Tel: 07141- 234244 E-mail: hegjhpgcbet@mp.gov.inWebsite: www.jhgovtbetul.com

# युवा पर्यावरण के प्रति अपनी मूमिका को समझे

तोरच ई त्यत, बेतल। तोरच अनुआवादी में आयोजत किया जा रहा है। प्रिवित के तीसरे दिन सांस्कृतिक कार्यक्रम में गोंडी नृत्य, देशभक्ति गीत, भजन और स्वच्छता पर नाटक के पाध्यप से लोगों को जगरूक किया। तीयमें टिन परियोजना कार्य में जल संरक्षण और स्वच्चता की थीम पर ग्राम में माफसफाई कर पन्