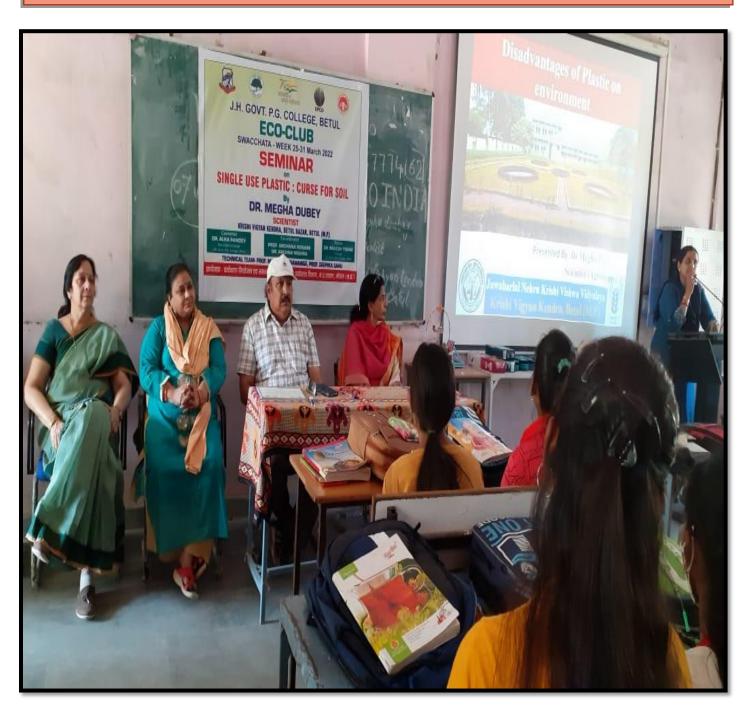

किया। आभार डॉ. अर्चना सोनारे द्वारा किया गया।

कार्यक्रम का संचालन डॉ.अर्चना मिश्रा ने किया तथा तकनीकी सहयोग ग्रो.पंकज बारस्कर ने दिया। इस दौरान कॉलेज के प्राध्यापकों के साथ इको क्लब की डॉ. ग्रदीप सिंह राव, ग्रो. प्रतिभा चौरे, दीपिका साह, ग्रो.सुखदेव डॉगरे व छात्रों ने भी अपनी सक्रिय सहभागिता दी।

## World Sparrow Day Eco Club 28/02/2021





# Jaywanti Haksar Government Post Graduate College, Betul (MP)



Office: Civil Lines, Betul- 460001 Tel: 07141- 234244
E-mail: hegjhpgcbet@mp.gov.inWebsite: www.jhgovtbetul.com

# World Sparrow Day Eco Club 28/02/2021





# Jaywanti Haksar Government Post Graduate College, Betul (MP)

Office: Civil Lines, Betul- 460001 Tel: 07141- 234244
E-mail: hegjhpgcbet@mp.gov.inWebsite: www.jhgovtbetul.com



# Seminar on

'Single use Plastic: Curse for Soil'





# Jaywanti Haksar Government Post Graduate College, Betul (MP)



Office: Civil Lines, Betul- 460001 Tel: 07141- 234244
E-mail: hegjhpgcbet@mp.gov.inWebsite: www.jhgovtbetul.com

# **Programme on Environmental Awareness Program**

# युवा पर्यावरण के प्रति अपनी भूमिका को समझें



चाहिए। मुख्य अतिथि ग्राम अनकवाड़ी के सहायक शिक्षक शन्तवन दास वाडिवा ने उनके जीवन के अनुभव को साझा करते हुए बच्चों को संघर्ष करने के लिए प्रेरित किया और पर्यावरण को लेकर साफ सफाई के विषय में जानकारी दी। मुख्य वक्ता युवा कृषक एवं समाजसेवक प्रदीप निर्मले ने पर्यावरण से संबंधित रासायनिक खेती की अपेक्षा जैविक खेती के लाभ के बारे में बताया

और पर्यावरण संरक्षण को बनाए रखने के लिए पेड ना काटने का आग्रह किया साथ ही अधिक से अधिक पेड़ लगाने के लिए स्वयंसेवकों को जागरूक किया। बौद्धिक सत्र में स्वयंसेवकों में से विशेष अतिथ