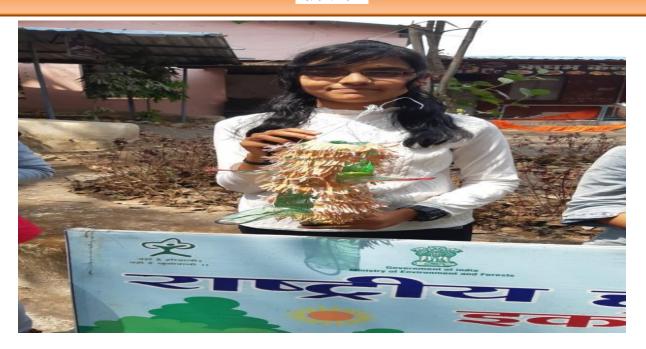

लहलहाती फसल प्राप्त होती है। त्रेता युग के गुरूकुल आचार्य धौम्य ऋ षि व उनके शिष्य आरूणि का प्रसंग सुनाते हुए उदाहरण दिया कि उस युग में भी पानी और भूमि दोनों के संरक्षण की परम्परा थी। इसी श्रृंखला में विद्या निर्गुणकर ने कविता के माध्यम से जल के जलजले को समझाया। कार्यक्रम का अध्यक्षीय उद्धोधन डॉ. विजेता चोबे ने दिया जिसमें उन्होंने बताया कि जंगल व पेड़ भूमि की आर्द्रता को बढ़ाते हैं इसके लिए इनका संरक्षण आवश्यक है। डॉ. चौबे ने एक व्यक्ति एक पेड़ का आव्हान किया। आभार डॉ. अर्चना सोनारे द्वारा किया गया।

कार्यक्रम का संचालन डॉ.अर्चना मिश्रा ने किया तथा तकनीकी सहयोग ग्रो.पंकज बारस्कर ने दिया। इस दौरान कॉलेज के प्राध्यापकों के साथ इको क्लब की डॉ. ग्रदीप सिंह राव, ग्रो. प्रतिभा चौरे, दीपिका साह, ग्रो.सुखदेव डॉगरे व छात्रों ने भी अपनी सक्रिय सहभागिता दी।

## World Sparrow Day Eco Club 28/02/2021





# Jaywanti Haksar Government Post Graduate College, Betul (MP)



Office: Civil Lines, Betul- 460001 Tel: 07141- 234244
E-mail: hegjhpgcbet@mp.gov.inWebsite: www.jhgovtbetul.com

# World Sparrow Day Eco Club 28/02/2021





# Jaywanti Haksar Government Post Graduate College, Betul (MP)

Office: Civil Lines, Betul- 460001 Tel: 07141- 234244
E-mail: hegjhpgcbet@mp.gov.inWebsite: www.jhgovtbetul.com



# Seminar on

'Single use Plastic: Curse for Soil'





# Jaywanti Haksar Government Post Graduate College, Betul (MP)



Office: Civil Lines, Betul- 460001 Tel: 07141- 234244
E-mail: hegjhpgcbet@mp.gov.inWebsite: www.jhgovtbetul.com

# **Programme on Environmental Awareness Program**

# युवा पर्यावरण के प्रति अपनी भूमिका को समझें



चाहिए। मुख्य अतिथि ग्राम अनकवाड़ी के सहायक शिक्षक शन्तवन