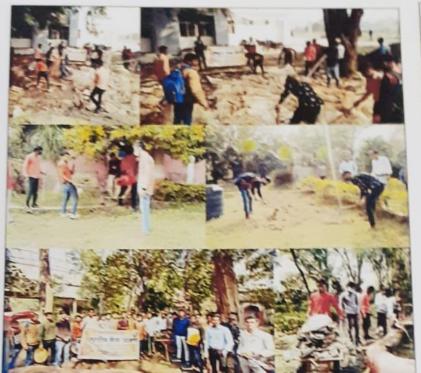

दगी एक अभिशाप है जिससे कई बीमारियां जन्म लेती है और सभी का कर्तव्य है कि स्वच्छता अभियान में सहभागी बनें। इसी उद्देश्य को लेकर जेएच कॉलेज बैतल में राष्ट्रीय सेवा योजना के स्वयंसेवकों द्वारा प्राचार्या डॉ.विजेता चौबे, जिला संगठक डॉ.सखदेव डॉगरे के संरक्षण में और कार्यक्रम अधिकारी डॉ.जीपी साह, सुश्री नीलिमा पीटर के मार्गदर्शन में स्वच्छता अभियान चलाया। स्वयंसेवकों ने जयवंती उद्यान, विवेकानंद पार्क सहित कॉलेज परिसर में स्वच्छता अभियान चलाते हुए सिंगल यूज प्लास्टिक मुक्त किया गया। इस मौके पर डॉ.विजेता चौबे ने कहा कि स्वच्छता किसी व्यक्ति विशेष के लिए नहीं बल्कि हर व्यक्ति का मुलकर्म है। डॉ.सुखदेव डोंगरे ने कहा कि अगर धरती को जीवन के अनुकुल बने रहने देना है तो धरती के पर्यावरण को भी स्वच्छ रखना जरूरी है। डॉ.जीपी साह ने कहा कि पर्यावरण सुरक्षित रखने के लिए पौधारोपण आवश्यक है। स्वच्छता अभियान को



सफल बनाने में संजय उड़के, दलनायक योगेश्वर पहाड़े, हिमांशु पाटिल, अश्वय मालवी, दुर्गाप्रसाद मोरले, नवीन नागले, बालकिशोर अमरूते, अमित मालवी, सुमित पोटे, सिद्धार्थ यादव, कंचन बिंझोड़े, विपुल मायवाड़, सागर भुमरकर, अजय वट्टी, निखिल यादव, आशीष परते, ऑकत यादव आदि स्वयंसेवकों का सराहनीय योगदान रहा।



### Jaywanti Haksar Government Post Graduate College, Betul (MP)



Office: Civil Lines, Betul- 460001 Tel: 07141- 234244
E-mail: hegjhpgcbet@mp.gov.inWebsite: www.jhgovtbetul.com

### November 2021





#### Jaywanti Haksar Government Post Graduate College, Betul (MP)









#### Jaywanti Haksar Government Post Graduate College, Betul (MP)



Office: Civil Lines, Betul- 460001 Tel: 07141- 234244
E-mail: hegjhpgcbet@mp.gov.inWebsite: www.jhgovtbetul.com

## **Ban on Use of Plastic**







**July