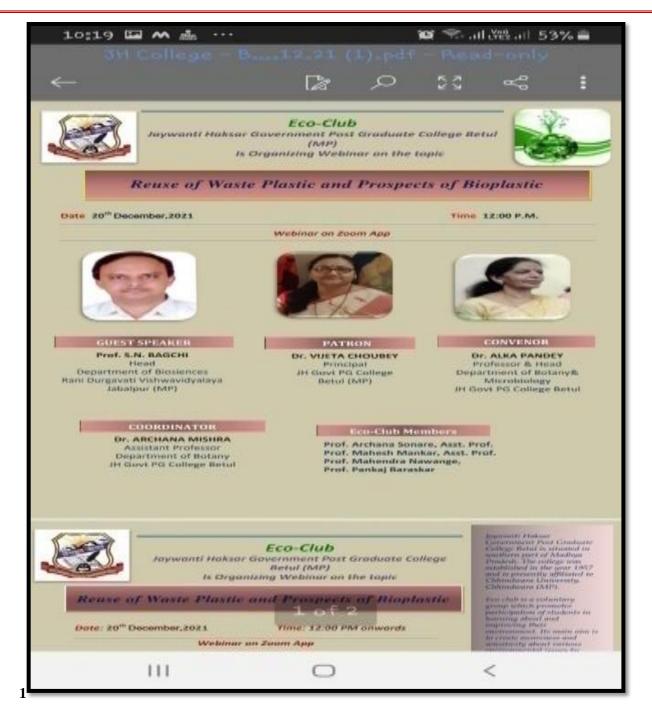

trian-Friendly Pathways**







Swami Vivekananda Garden



# Jaywanti Haksar Government Post Graduate College, Betul (MP)



Office: Civil Lines, Betul- 460001 Tel: 07141- 234244
E-mail: hegjhpgcbet@mp.gov.inWebsite: www.jhgovtbetul.com





**New Science Building** 





**Art Building** 

**Commerce Building** 





IQAC

Office: Civil Lines, Betul- 460001 Tel: 07141- 234244
E-mail: hegjhpgcbet@mp.gov.inWebsite: www.jhgovtbetul.com

# Ban on Use of Plastic -2022





Students visited Plastic Recycling Industry, Kosmi, Betul and became aware about the procedure of reuse of waste plastic on 20 January 2022.



## Jaywanti Haksar Government Post Graduate College, Betul (MP)



Office: Civil Lines, Betul- 460001 Tel: 07141- 234244
E-mail: hegjhpgcbet@mp.gov.inWebsite: www.jhgovtbetul.com





### Jaywanti Haksar Government Post Graduate College, Betul (MP)

Office: Civil Lines, Betul- 460001 Tel: 07141- 234244
E-mail: hegjhpgcbet@mp.gov.inWebsite: www.jhgovtbetul.com



### October 2021

# वच्छता प्रत्येक व्यक्ति का मूलकर्म हैः विजेता चौबे

जेएच ई न्युज, बैतुल। गंदगी एक अभिशाप है जिससे कई बीमारियां जन्म लेती है और सभी का कर्तव्य है कि स्वच्छता अभियान में सहभागी बनें। इसी उद्देश्य को लेकर जेएच कॉलेज बैतल में राष्ट्रीय सेवा योजना के स्वयंसेवकों द्वारा प्राचार्या डॉ.विजेता चौबे, जिला संगठक डॉ.सखदेव डॉगरे के संरक्षण में और कार्यक्रम अधिकारी डॉ.जीपी साह, सुश्री नीलिमा पीटर के मार्गदर्शन में स्वच्छता अभियान चलाया। स्वयंसेवकों ने जयवंती उद्यान, विवेकानंद पार्क सहित कॉलेज परिसर में स्वच्छता अभियान चलाते हुए सिंगल यूज प्लास्टिक मुक्त किया गया। इस मौके पर डॉ.विजेता चौबे ने कहा कि स्व