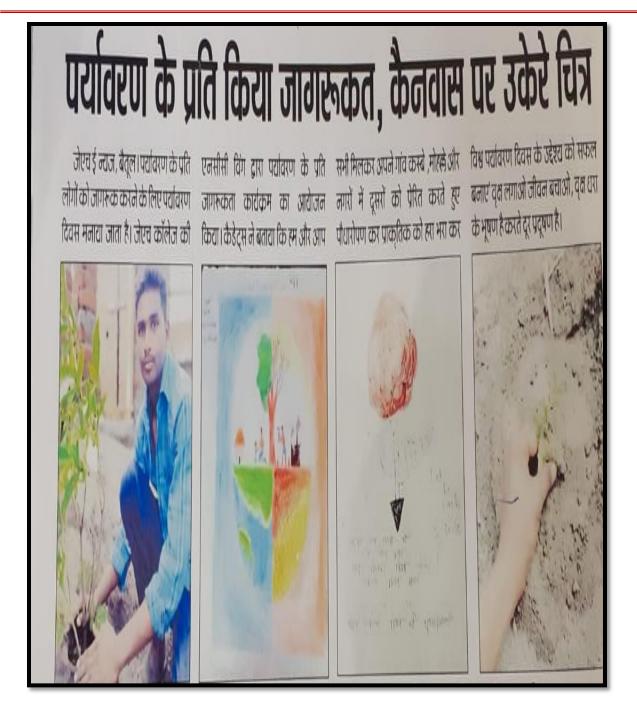

ा शिक्षा के लिए कार्य करते हैं। पूर्व दलनायक संजय उड़के ने बताया कि दाना पानी अभियान को सफल बनाने में दलनायक योगेश्वर पहाड़े, उपदलनायक दुर्गेश ुमरे, दलनायिका अंजली सोनारे, दुर्गाप्रसाद मोरले, अक्षय



मालवी, हिमांशु पाटिल, नवीन नागले, बालिकशोर अम् लक्ष्मण परते, भूषण भावसार, आकाश अजनेरे, स् साहू, निधि सुजाने, रोशनी उघड़े, काजल मालवी, रि सराठे, सरिता चोटेले, दिक्षा चौकीकर, वर्षा रावत, त सातपुते, कविता वाड़बुदे, सीमा परते, ललीता पारधे, सरियाम, रोशनी साहू, रंजीता सरयाम, रेशमा टिटवारे, हजारे, दिलीप टिटवारे, आकाश उड़के, प्रिंस गोरिया, उड़के, रोहित उड़के, भावना मानकर, हर्षिता साहू, गायकवाड़, शांति पंवार, प्रियंका पंवार आदि स्वयंसेव सराहनीय योगदान रहा।

पालारी:- हॉ विजेता चीवे अ लेपाटक - हॉ सम्हरेत होंगरे अ लह ह

January 2021



#### Jaywanti Haksar Government Post Graduate College, Betul (MP)







#### Jaywanti Haksar Government Post Graduate College, Betul (MP)



Office: Civil Lines, Betul- 460001 Tel: 07141- 234244
E-mail: hegjhpgcbet@mp.gov.inWebsite: www.jhgovtbetul.com



01/04/2020



#### Jaywanti Haksar Government Post Graduate College, Betul (MP)



Office: Civil Lines, Betul- 460001 Tel: 07141- 234244
E-mail: hegjhpgcbet@mp.gov.inWebsite: www.jhgovtbetul.com

# Volunteers of J. H. College started new campaign as "Dana-Pani Campaign" for animals and birds.



Due to hot summer season and pandemic Covid-19 time, animals and birds didn't get sufficient food and water, so volunteers started this campaign at their homes to provide food and water to them. 16/01/2020



#### Jaywanti Haksar Government Post Graduate College, Betul (MP)

10AC



28/02/2020



#### Jaywanti Hak