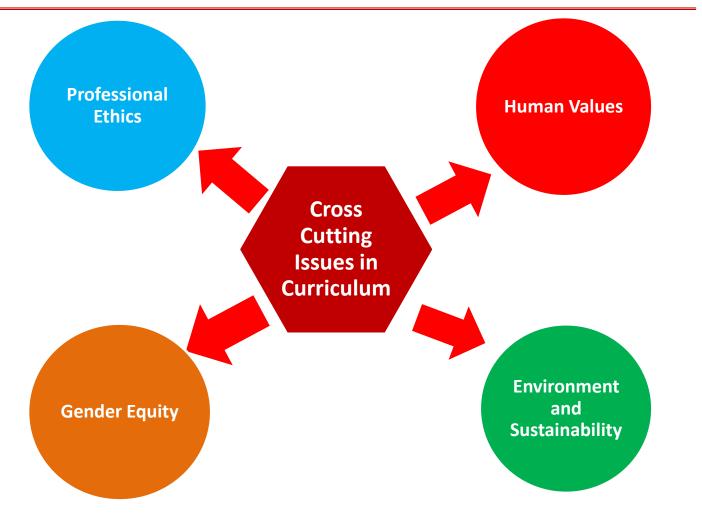

# 1.3: Curriculum Enrichment

1.3.1: Institution integrates crosscutting issues relevant to Professional Ethics, Gender, Human Values, Environment and Sustainability in transacting the Curriculum

## 1.3.1 Institution integrates crosscutting Issues relevant to Professional Ethics, Gender, Human Values, Environment and Sustainability in transacting the Curriculum