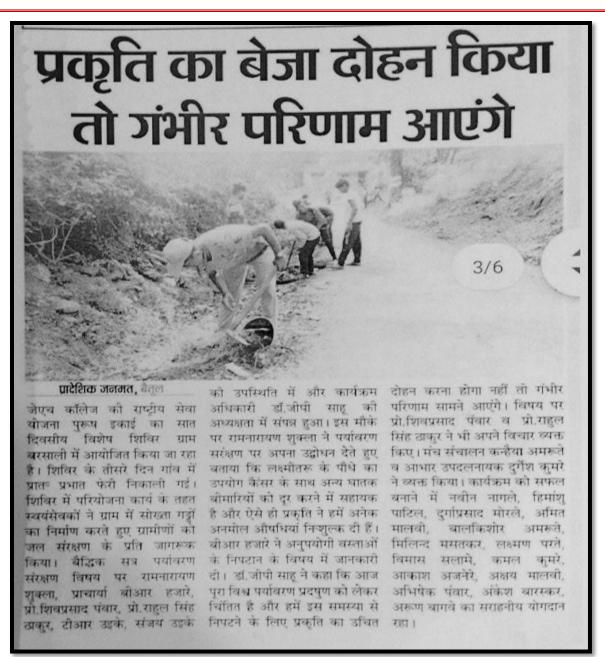

ंव के लोगों को जागरूक करेंगे। इस अवसर पर महाविद्यालय के प्राध्यापक डॉ.विजेता चौबे,

डॉ.सलील दुबे, जिला संगठक डॉ.सुखदेव डोंगरे, प्राध्यापक डॉ.शिवदयाल साहू प्रो. राजेश शेषकर, प्रो.राहुल सिंह ठाकुर, प्रो.मनोज घोरसे, प्रो.सतोष पवार, प्रो.शिव प्रकाश पवार, प्रो.नीरज धाकड़ महिला इकाई की कार्यक्रम अधिकारी सुश्री नीलिमा पीटर, पूर्व दल नायक योगेश्वर पहाड़े ने दल को खाना किया। डॉ.जीपी साहू के मार्ग दर्शन में शिविर संचालित किया जाएगा। सतीश वाडिवा, एवं गुलाब कनाटे शिविर में सहयोग करेंगे शिविर में दल नायक नवीन नागले उपदलनायक अमित मालवीय रहेंगे। इस अवसर पर कन्हैया अमरुते, अक्षय मालवीय, अभिषेक पवार, कंचन बजोड़ें, नितेश अमरुते, विपुल मायवाड, मुनेश्वर भारती, सुमित पोटे, सिद्धार्थ यादव, लक्ष्मण यादव आदि स्वयंसेवक उपस्थित थे।

January 21



#### Jaywanti Haksar Government Post Graduate College, Betul (MP)





April 2021



#### Jaywanti Haksar Government Post Graduate College, Betul (MP)



Office: Civil Lines, Betul- 460001 Tel: 07141- 234244
E-mail: hegjhpgcbet@mp.gov.inWebsite: www.jhgovtbetul.com

# एनएसएस के छात्र पक्षियों के लिए चला रहे दाना-पानी अभियान

राष्ट्रीय सेवा योजना के छात्र-छात्राओं ने पेड़ों और बालकनी में बांधे सकोरे

जेएच ई न्यूज, बैतुल। ग्रीष्म ऋतु प्रारंभ होते ही पशु पक्षी दाना पानी के लिए भटकते रहते हैं। यह हम सभी का दायित्व है कि हम इनके लिए दाना पानी की व्यवस्था करें। राष्ट्रीय सेवा योजना के स्वयंसेवक जेएच कॉलेज प्राचार्या डॉ.विजेता चौबे, जिला संगठक डॉ.सुखदेव डॉगरे,कार्यक्रम अधिकारी डॉ.जीपी साहू एवं प्रतिभा चौरे के मार्गदर्शन में अपने गांव-नगर में दाना-पानी अभियान चला रहें हैं। प्राचार्या डॉ.विजेता चौबे ने कहा कि राष्ट्रीय सेवा योजना के स्वयंसेवक निरंतर रचनात्मक कार्यों