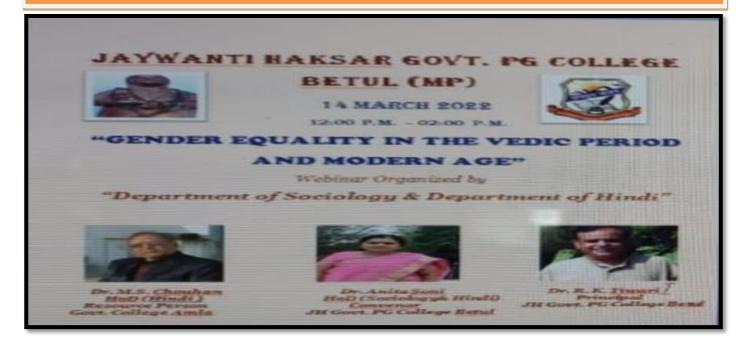

· Dr. Saroj Jawalkar
- Prof. Yogeshwari Pawar



# Jaywanti Haksar Government Post Graduate College, Betul (MP)

10AC

Office: Civil Lines, Betul- 460001 Tel: 07141- 234244
E-mail: hegjhpgcbet@mp.gov.inWebsite: www.jhgovtbetul.com

# Expert Lecture on 'Democracy and Social Equality' by Dr. Pradeep Rao, Prof. of Political Science





# Jaywanti Haksar Government Post Graduate College, Betul (MP)



Office: Civil Lines, Betul- 460001 Tel: 07141- 234244
E-mail: hegjhpgcbet@mp.gov.inWebsite: www.jhgovtbetul.com

# **Women's Day Celebration**





# Jaywanti Haksar Government Post Graduate College, Betul (MP)



Office: Civil Lines, Betul- 460001 Tel: 07141- 234244
E-mail: hegjhpgcbet@mp.gov.inWebsite: www.jhgovtbetul.com

# Webinar on

# 'Gender Equality in The Vedic Period and Modern Age'









Office: Civil Lines, Betul- 460001 Tel: 07141- 234244
E-mail: hegjhpgcbet@mp.gov.inWebsite: www.jhgovtbetul.com



# **Environment and Sustainability**

# **World Environment Day Poster Competition on 05/06/2022**





### Jaywanti Haksar Government Post Graduate College, Betul (MP)



Office: Civil Lines, Betul- 460001 Tel: 07141- 234244
E-mail: hegjhpgcbet@mp.gov.inWebsite: www.jhgovtbetul.com

# **Nadi Mahotsav**

אין אורואלים 
# नदी महोत्सव में हुए अनेक कार्यक्रम, पूजा प्रथम, साक्षी द्वितीय रही

जेएच ई न्यूज, बैतूल। जेएच कॉलेज में एनसीसी डायरेक्टर भोपाल के आदेश के परिपालन में नदी उत्सव अभियान के अंतर्गत नारा लेखन, चित्रकला एवं वाद-विवाद प्रतियोगिता संपन्न हुई। यह कार्यक्रम महाविद्यालय की प्राचार्य डॉ विजेता चौबे के संरक्षण में 5 एमपी बालिका बटालियन एनसीसी होशंगाबाद की 86 एनसीसी