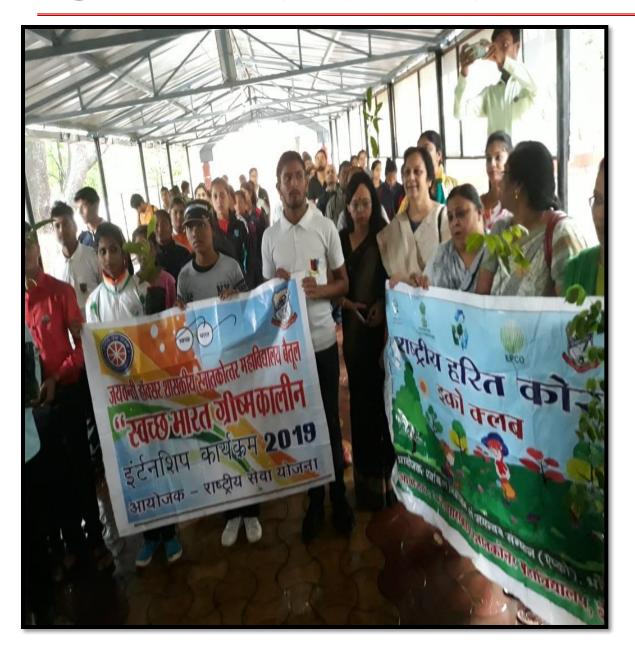

यथ हॉस्टल एसीसिएशन ऑफ डॉडया के बारे में भी विम्तार से किस प्रकार काम करते हैं वो भी जानकारी प्रदान की गई।



#### Jaywanti Haksar Government Post Graduate College, Betul (MP)





September 2020



#### Jaywanti Haksar Government Post Graduate College, Betul (MP)

IQAC SEGUIDOS WITH

Office: Civil Lines, Betul- 460001 Tel: 07141- 234244
E-mail: hegjhpgcbet@mp.gov.inWebsite: www.jhgovtbetul.com



November 2020



#### Jaywanti Haksar Government Post Graduate College, Betul (MP)



Office: Civil Lines, Betul- 460001 Tel: 07141- 234244
E-mail: hegjhpgcbet@mp.gov.inWebsite: www.jhgovtbetul.com



SwachchataAbhiyan by Professors & Students 2019



#### Jaywanti Haksar Government Post Graduate College, Betul (MP)













#### Jaywanti Haksar Government Post Graduate College, Betul (MP)







#### Jaywanti Haksar Government Post Graduate College, Betul (MP)



Office: Civil Lines, Betul- 460001 Tel: 07141- 234244 E-mail: hegjhpgcbet@mp.gov.inWebsite: www.jhgovtbetul.com

# स्वच्छ भारत मिशन संत गाडगे ने प्रारंभ किया थाः डॉ. सुखदेव डोंगरे

जेएच ई न्यूज, भड़्स। मध्यप्रदेश शासन उच्च शिक्षा विभाग भोपाल के आदेश के परिपालन में वैष्णवी महाविद्यालय भड्स में राष्ट्रीय सेवा योजना के तत्वावधान में संत गाड़गे बाबा की जयंती के अवसर पर 'मजबूत लोकतंत्र में संविधान की भूमिका' विषय पर संगोष्टी का आयोजन मुख्य अतिथि रासेयो के जिला संगठक डॉ. सुखदेव डोंगरे, प्राचार्य डॉ. रितृ चौहान, प्रो. कल्पना लोखंडे, प्रो. पूजा गीद की उपस्थिति में संपन्न हुई। संगोष्ठी का संचालन प्रो. रवि कुमार गाडगे तथा आभार प्रकट प्रो. भारती ओमकार ने किया। कार्यक्रम के प्रारंभ में संत गाडगे बाबा के छायाचित्र के सम्मुख द्वीप