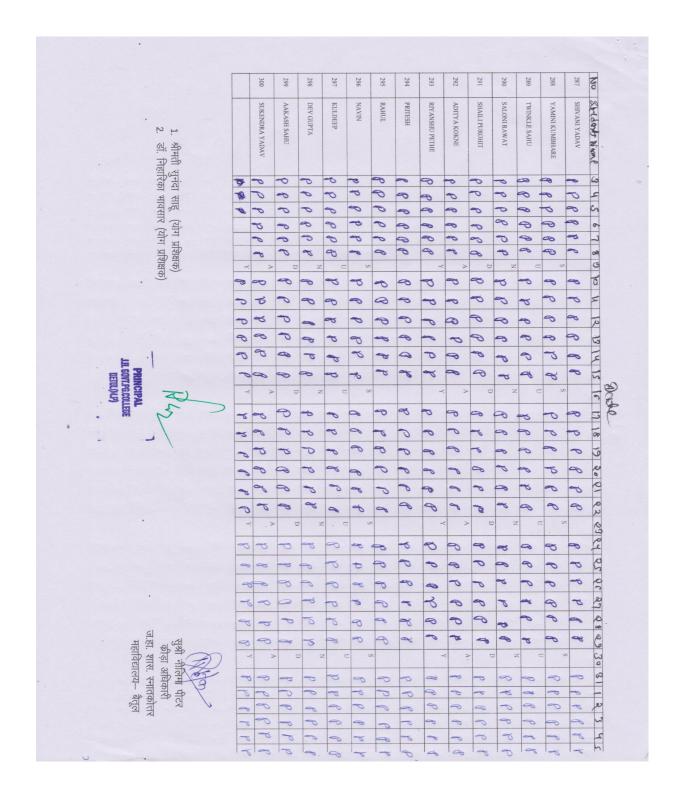

|      |  |
| 2     |                  | P           | P               | ~           | -              | 0            | P            | Ð      | P            | P             | P          | 9     | 0                 | -             | P           | 8           | P            | 4        | P              | æ               | 2                                |      |  |
| 5     | \$               | -0          | 7               | -           | 0              | P            | P            | 0      | P            | 8             | 0          | -     | P                 | P             | p           | æ           | 8            | P        | -6             | 9               | 9                                |      |  |



Jaywanti Haksar Government Post Graduate College, Betul (MP)







Jaywanti Haksar Government Post Graduate College, Betul (MP)

Office: Civil Lines, Betul- 460001 Tel: 07141- 234244 E-mail: hegjhpgcbet@mp.gov.in Website: www.jhgovtbetul.com



# Academic Session 2021-2022

### **Training Programme on Income Tax Law & Tax Practices**

#### **Student List**

| Yogesh malvi        | 2 <sup>nd</sup> year               | 8839764572               |
|---------------------|------------------------------------|--------------------------|
| Ronak Jadhav        | Third semester                     | 9009241077               |
| Ashish Patankar     | B com plan 3 <sup>rd</sup> year    | 9302848142               |
| Sarita kumre        | B com 2year                        | 9302699249               |
| Neha magade         | 3 sem                              | 74