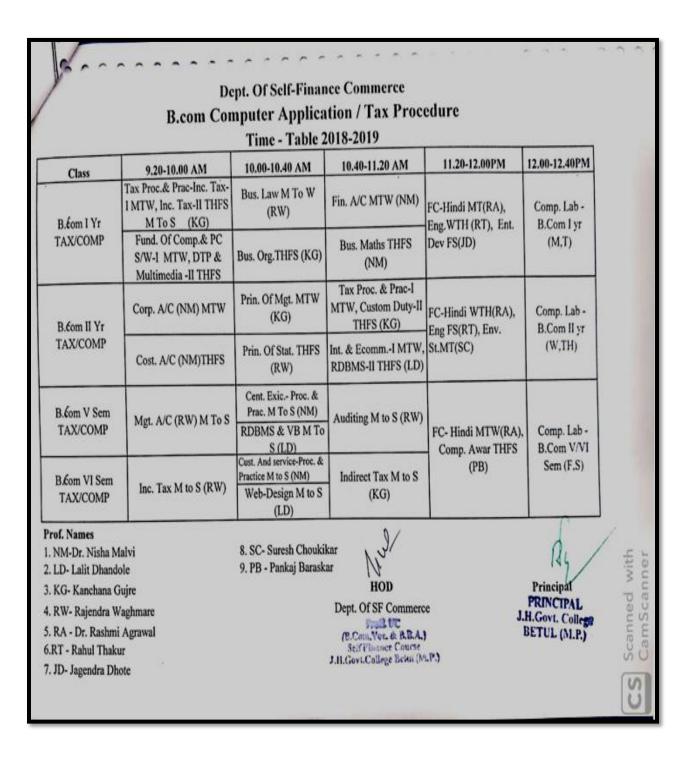

Jaywanti Haksar Government Post Graduate College, Betul (MP)

Office: Civil Lines, Betul- 460001 Tel: 07141- 234244 E-mail : hegjhpgcbet@mp.gov.inWebsite: www.jhgovtbetul.com

# **Departmental Timetable 2018-19**

|      | 171                  |             | De                                          | partment o                            | f Mathemati                         | cs Time Table                             | Year -2018-19                           |                                          |                                             |
|------|----------------------|-------------|---------------------------------------------|---------------------------------------|-------------------------------------|-------------------------------------------|-----------------------------------------|------------------------------------------|---------------------------------------------|
| S.N. | Class                | Room<br>No. | 11.20to12.00                                | 12.00to12.40                          | 12.40to1.20                         | 1.20to2.00                                | 2.00to2.40                              | 2.40to3.20                               | 3.20to4.00                                  |
| 1    | B.Sc. I<br>Year      | 34          |                                             |                                       |                                     | Maths-III<br>D.S.Kaushal<br>(Mon,Tue Wed) |                                         | i an | Maths-I<br>M.R.Likhitkar<br>(Mon,Tue Wed)   |
|      |                      |             |                                             | 19                                    |                                     | Maths-II<br>Shakti Bhatt<br>(Thu,Fri,Sat) | apriziela.                              |                                          | Maths-I<br>A.K.Dhakde<br>(Thu,Fri,Sat)      |
| 2    | B.Sc. II<br>Year     | 33          |                                             | a) and                                |                                     |                                           |                                         | Maths-II<br>A.K.Dhakde<br>(Mon,Tue Wed)  | Maths-II<br>A.K.Dhakde<br>{Mon,Tue Wed      |
| 12   | * <u>(</u>           |             | en e    | 74- I<br>I                            |                                     |                                           |                                         | Maths-I<br>Shakti Bhatt<br>(Thu,Fri,Sat) | Maths-III<br>M.R.Likhitkar<br>(Thu,Fri,Sat) |
| 3    | B.Sc. V<br>Sem       | 32          |                                             |                                       | j.                                  |                                           | Maths<br>M.R.Likhitkar<br>(Mon,Tue Wed) |                                          | Maths<br>Shakti Bhatt<br>(Mon,Tue Wed       |
|      |                      |             |                                             |                                       |                                     |                                           | D.S.Kaushal<br>(Thu,Fri,Sat)            |                                          | D.S.Kaushal<br>(Thu,Fri,Sat)                |
| 4    | M.Sc.<br>(Previous ) | 31          | Abstract<br>Algebra<br>(Shakti Bhatt)       | Topology<br>(M.R.Likhitkar)           | Discrete Maths<br>(D.S.Kaushal)     | Real Analysis<br>(A.K.Dhakde)             | Complex Analysis<br>(Dr.K.Devghare)     |                                          | Complen<br>Analecic<br>(Dr.K.Devghare       |
| 5    | M.Sc.<br>(Final)     | 30          | Advanced<br>Garph Theory-I<br>(D.S.Kaushal) | Integral<br>Transform<br>(A.K.Dhakde) | Special Function<br>(Dr.K.Devghare) | Astronomy<br>(M.R.Likhitkar)              | Functional Analysis<br>(Shakti Bhatt)   | Special Functional<br>(Dr.K.Devghare)    | 121                                         |