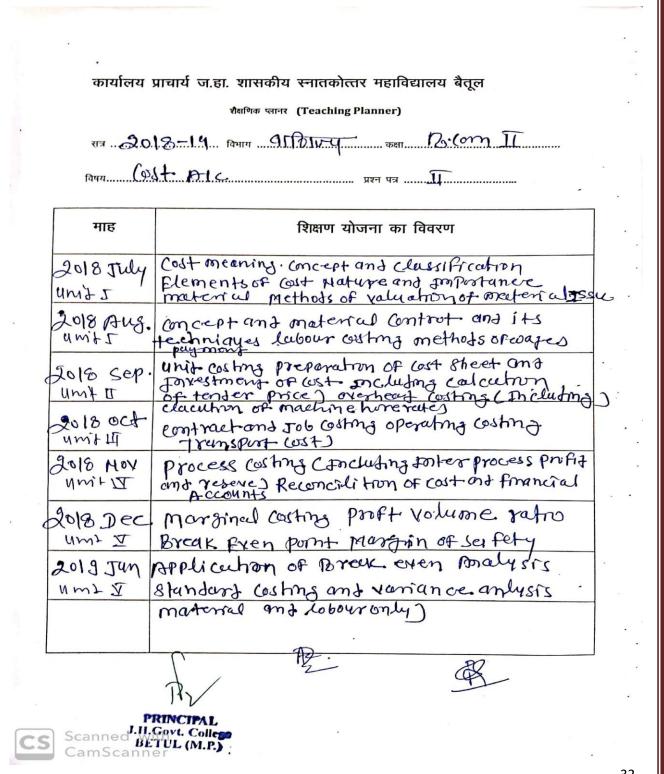

# स्नातक पंचम सेमेस्टर एवं स्नातकोत्तर प्रथम/तृतीय

| क्रमांक | माह          | दिवस | अवकाश               | दिवस |
|---------|--------------|------|---------------------|------|
| क्रमाफ  | जुलाई 2018   | 31   | 5 रविवार            | 26   |
|         | अगस्त 2018   | 31   | 4 रविवार + 2 अवकाश  | 25   |
| 3       | सितम्बर 2018 | 30   | 5 रविवार + 2 अवकाश  | 23   |
| 4       | अक्टूबर 2018 | 31   | 4 रविवार + 3 अंवकाश | 24   |
| 5       | नवम्बर 2018  | 30   | 4 रविवार + 3 अवकाश  | 23   |
| 6       | दिसम्बर 2018 | 31   | 5 रविवार + 1 अवकाश  | 25   |
|         | कुल दिवस     | 184  | 184-38              | 146  |

### कार्य दिवसों की गणना सत्र 2018-19

## स्नातक षष्ठम सेमेस्टर एवं स्नातकोत्तर द्वितीय/चतुर्थ

कार्य दिवसों की गणना सत्र 2018-19

| क्रमांक | माह         | दिवस | अवकाश              | दिवस |
|---------|-------------|------|--------------------|------|
| 1       | जनवरी 2019  | 31   | 4 रविवार + 1 अवकाश | 26   |
| 2       | फरवरी 2019  | 28   | 4 रविवार + 2 अवकाश | 22   |
| 3       | मार्च 2019  | 31   | 5 रविवार + 2 अवकाश | 24   |
| 4       | अप्रैल 2019 | 30   | 4 रविवार + 3 अवकाश | 23   |
| 5       | मई 2019     | 31   | 4 रविवार + 0 अवकाश | 27   |
| 6       | जून 2019    | 30   | 5 रविवार + 1 अवकाश | 24   |
|         | कुल दिवस    | 181  | 181-35             | 146  |