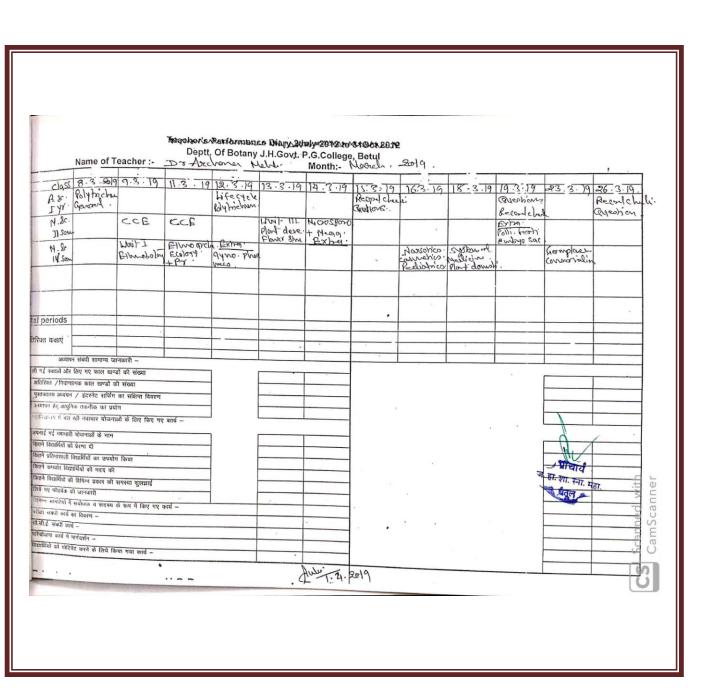

|
| भारधानी कार्य में मार                           | বিয়নি –            |                         |              |                         |             |             | 1 2         | 1                                     | 181 El 181 |              |            |                                     |
| परियोजना कार्य में माग                          | বিয়নি –            | 1 गया कार्य –           |              |                         |             |             | V           | TOTIE                                 | AL BUSCREE | au           |            |                                     |



Jaywanti Haksar Government Post Graduate College, Betul (MP)

Office: Civil Lines, Betul- 460001 Tel: 07141- 234244 E-mail : <u>hegjhpgcbet@mp.gov.in</u>Website: <u>www.jhgovtbetul.com</u>



RG COLLEGE

IQAC

5 N/



Jaywanti Haksar Government Post Graduate College, Betul (MP)

Office: Civil Lines, Betul- 460001 Tel: 07141- 234244 E-mail : <u>hegjhpgcbet@mp.gov.in</u>Website: <u>www.jhgovtbetul.com</u>



RG COLLEGE

IQAC