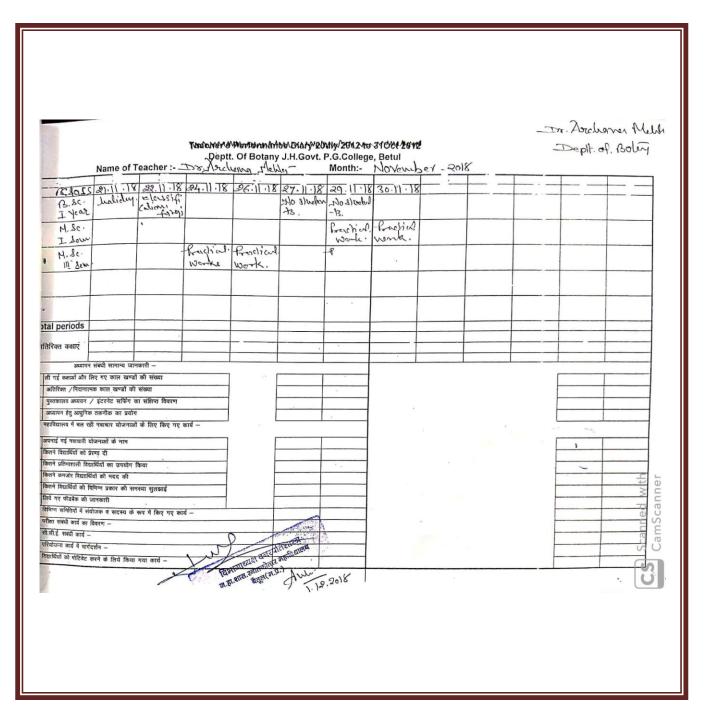

# INDEX

| SN | Content                           | Page Number |
|----|-----------------------------------|-------------|
| 1  | Academic Calendar 2018-19         | 4-6         |
| 2  | College Timetable 2018-19         | 7           |
| 3  | Department wise Timetable 2018-19 | 8-21        |
| 4  | Teaching Planner 2018-19          | 22-33       |
| 5  | Internal Assessment Policy        | 34-36       |
| 6  | Modes of CCE                      | 37          |
| 7  | CCE Timetable 2018-19             | 38-40       |
| 8  | Teaching Diary 2018-19            | 4159        |