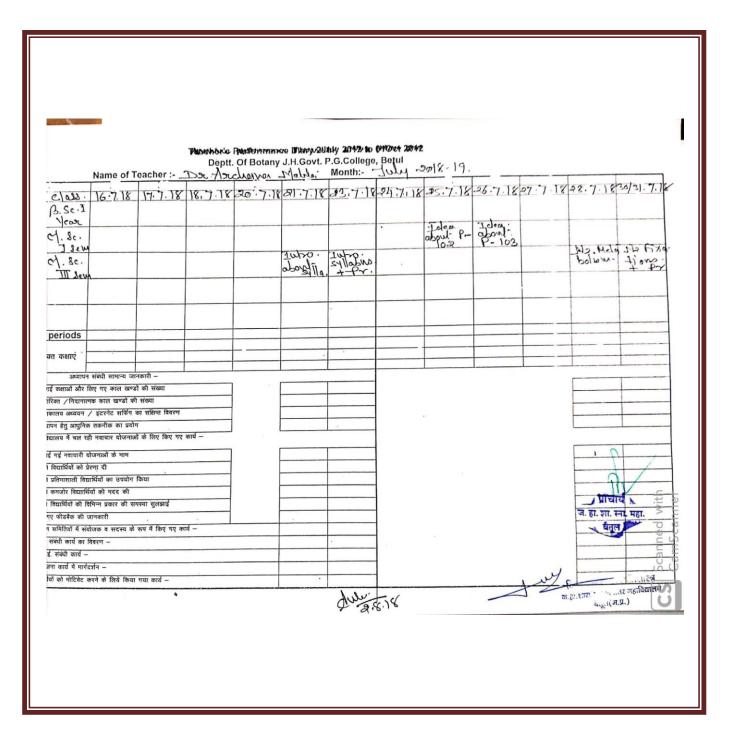

|                                                           | A 141 110 -                     | 10                  | L Paston Ela                          | Callenter and Callenter       | Jur         |                        |                  | (ho)                                                      | <i>Y</i> .    |           | S                      |



Jaywanti Haksar Government Post Graduate College, Betul (MP)

Office: Civil Lines, Betul- 460001 Tel: 07141- 234244 E-mail : hegjhpgcbet@mp.gov.inWebsite: www.jhgovtbetul.com



S. RG COLLEGE

IQAC

वॉल्लभते इ

প্ৰৱ



Jaywanti Haksar Government Post Graduate College, Betul (MP)

Office: Civil Lines, Betul- 460001 Tel: 07141- 234244 E-mail : <u>hegjhpgcbet@mp.gov.in</u>Website: <u>www.jhgovtbetul.com</u>



RG COLLEGE

IQAC



Jaywanti Haksar Government Post Graduate College, Betul (MP)



|                                                                              | Masherh   | Rectoronaux | - MA        |                 |                        |         |                    |         |              | and Melle   |        |
|------------------------------------------------------------------------------|-----------|-------------|-------------|-----------------|------------------------|---------|--------------------|---------|--------------|-------------|--------|
| Name of Teacher :                                                            | Pept      | Of Botany   | J.H.Govt. P | .G.College      | , Betul                |         |                    | -       | Deplit. d    | P. Bolin