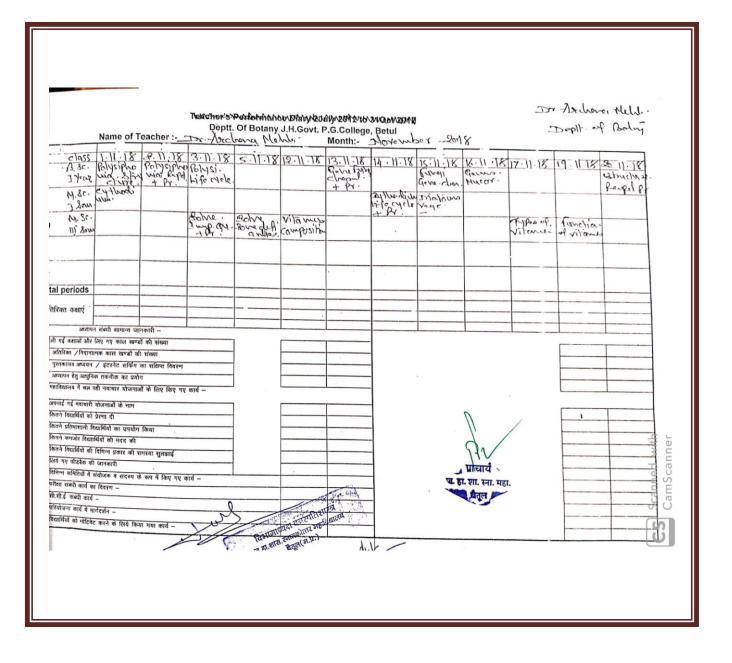

# **Departmental Timetable 2018-19**

|      | 171                  |             | De                                          | partment o                            | f Mathemati                         | cs Time Table                             | Year -2018-19                           |                                          |                                             |
|------|----------------------|-------------|---------------------------------------------|---------------------------------------|-------------------------------------|-------------------------------------------|-----------------------------------------|------------------------------------------|---------------------------------------------|
| S.N. | Class                | Room<br>No. | 11.20to12.00                                | 12.00to12.40                          | 12.40to1.20                         | 1.20to2.00                                | 2.00to2.40                              | 2.40to3.20                               | 3.20to4.00                                  |
| 1    | B.Sc. I<br>Year      | 34          |                                             |                                       |                                     | Maths-III<br>D.S.Kaushal<br>(Mon,Tue Wed) |                                         | i an | Maths-I<br>M.R.Likhitkar<br>(Mon,Tue Wed)   |
|      |                      |             |                                             | 19                                    |                                     | Maths-II<br>Shakti Bhatt<br>(Thu,Fri,Sat) | apriziela.                              |                                          | Maths-I<br>A.K.Dhakde<br>(Thu,Fri,Sat)      |
| 2    | B.Sc. II<br>Year     | 33          |                                             | a) and                                |                                     |                                           |                                         | Maths-II<br>A.K.Dhakde<br>(Mon,Tue Wed)  | Maths-II<br>A.K.Dhakde<br>{Mon,Tue Wed      |
| 12   | * <u>(</u>           |             | en e    | 74- I<br>I                            |                                     |                                           |                                         | Maths-I<br>Shakti Bhatt<br>(Thu,Fri,Sat) | Maths-III<br>M.R.Likhitkar<br>(Thu,Fri,Sat) |
| 3    | B.Sc. V<br>Sem       | 32          |                                             |                                       | j.                                  |                                           | Maths<br>M.R.Likhitkar<br>(Mon,Tue Wed) |                                          | Maths<br>Shakti Bhatt<br>(Mon,Tue Wed       |
|      |                      |             |                                             |                                       |                                     |                                           | D.S.Kaushal<br>(Thu,Fri,Sat)            |                                          | D.S.Kaushal<br>(Thu,Fri,Sat)                |
| 4    | M.Sc.<br>(Previous ) | 31          | Abstract<br>Algebra<br>(Shakti Bhatt)       | Topology<br>(M.R.Likhitkar)           | Discrete Maths<br>(D.S.Kaushal)     | Real Analysis<br>(A.K.Dhakde)             | Complex Analysis<br>(Dr.K.Devghare)     |                                          | Complen<br>Analecic<br>(Dr.K.Devghare       |
| 5    | M.Sc.<br>(Final)     | 30          | Advanced<br>Garph Theory-I<br>(D.S.Kaushal) | Integral<br>Transform<br>(A.K.Dhakde) | Special Function<br>(Dr.K.Devghare) | Astronomy<br>(M.R.Likhitkar)              | Functional Analysis<br>(Shakti Bhatt)   | Special Functional<br>(Dr.K.Devghare)    | 121                                         |