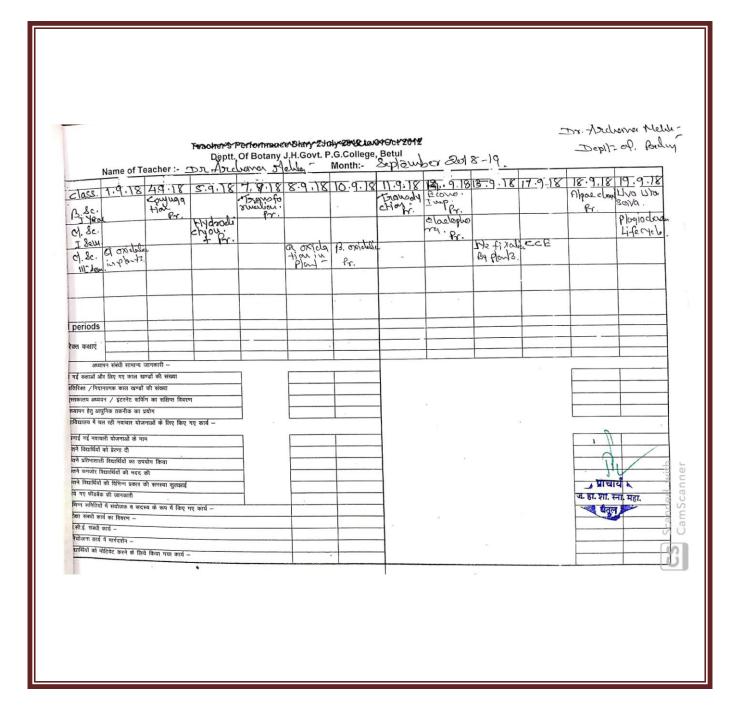

|                                          |                  |           |           |            |             |            |                  |         |     |                     |                                                                                                                                                                                                                                                                                                                                                                                                                              |



Jaywanti Haksar Government Post Graduate College, Betul (MP)

Office: Civil Lines, Betul- 460001 Tel: 07141- 234244 E-mail : <u>hegjhpgcbet@mp.gov.in</u>Website: <u>www.jhgovtbetul.com</u>



86 COLLEGE

IQAC



Jaywanti Haksar Government Post Graduate College, Betul (MP)



| Fraction Reference Water 20th 2012 to 3100 to 2012      Depti. Of Botany J.H.Govt. P.G.College, Betul      Name of Teacher := Dr. Actor of Malla.      Month: September 2018      Closs 30.9.18 29.9.18 29.4.9.18 29.9.18 29.9.18 29.9.18 29.9.18 29.9.18 29.9.18 29.9.18 29.9.18 29.9.18 29.9.18 29.9.18 29.9.18 29.9.18 29.9.18 29.9.18 29.9.18 29.9.18 29.9.18 29.9.18 29.9.18 29.9.18 29.9.18 29.9.18 29.9.18 29.9.18 29.9.18 29.9.18 29.9.18 29.9.18 29.9.18 29.9.18 29.9.18 29.9.18 29.9.18 29.9.18 29.9.18 29.9.18 29.9.18 29.9.18 29.9.18 29.9.18 29.9.18 29.9.18 29.9.18 29.9.18 29.9.18 29.9.18 29.9.18 29.9.18 29.9.18 29.9.18 29.9.18 29.9.18 29.9.18 29.9.18 29.9.18 29.9.18 29.9.18 29.9.18 29.9.18 29.9.18 29.9.18 29.9.1