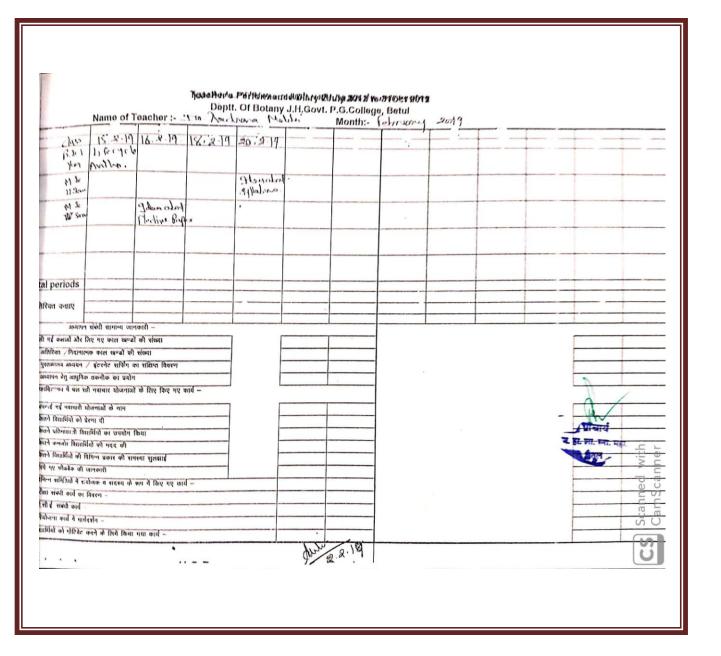

| 181 El 181 |              |            |                                     |
| परियोजना कार्य में माग                          | বিয়নি –            | 1 गया कार्य –           |              |                         |             |             | V           | TOTIE                                 | AL BUSCREE | au           |            |                                     |



Jaywanti Haksar Government Post Graduate College, Betul (MP)

Office: Civil Lines, Betul- 460001 Tel: 07141- 234244 E-mail : <u>hegjhpgcbet@mp.gov.in</u>Website: <u>www.jhgovtbetul.com</u>



RG COLLEGE

IQAC

5 N/



Jaywanti Haksar Government Post Graduate College, Betul (MP)

Office: Civil Lines, Betul- 460001 Tel: 07141- 234244 E-mail : <u>hegjhpgcbet@mp.gov.in</u>Website: <u>www.jhgovtbetul.com</u>



RG COLLEGE

IQAC