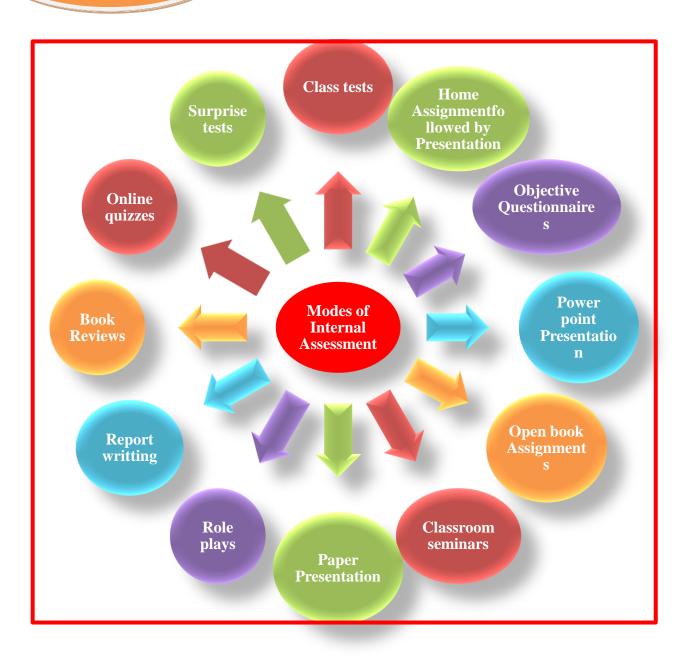

# INDEX

| SN | Content                           | Page Number |
|----|-----------------------------------|-------------|
| 1  | Academic Calendar 2018-19         | 4-6         |
| 2  | College Timetable 2018-19         | 7           |
| 3  | Department wise Timetable 2018-19 | 8-21        |
| 4  | Teaching Planner 2018-19          | 22-33       |
| 5  | Internal Assessment Policy        | 34-36       |
| 6  | Modes of CCE                      | 37          |
| 7  | CCE Timetable 2018-19             | 38-40       |
| 8  | Teaching Diary 2018-19            | 4159        |