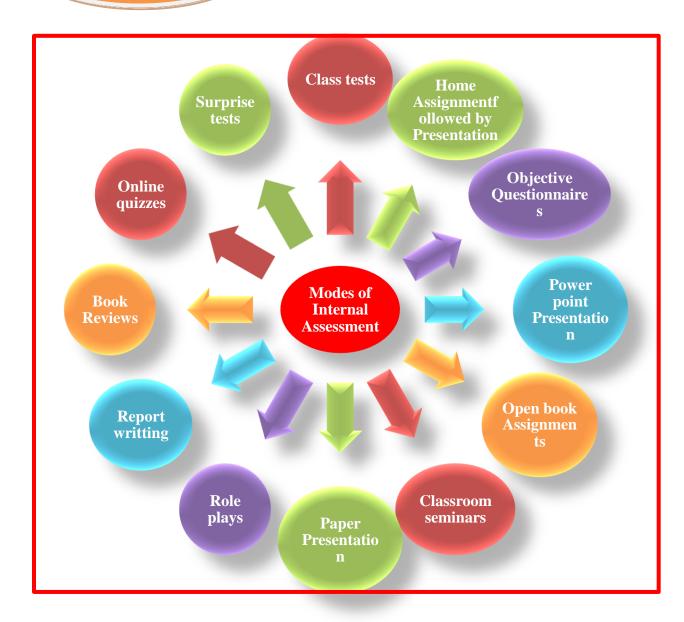

tudents are dissatisfied with the valuation of their answer sheets or assignments; they will be allowed to register their complaints to the CCE grievance redressal committee.
- ➤ Grievance related to the dissatisfaction with the marks obtained in CCE will be looked by the subject teacher. In case the student is not satisfied with the marks provided by the of the subject teacher he shall be allowed to register his complaint to the Head of the Department.
- > The concerning teacher will resolve the grievance on the same day, the HOD within three days, and the Principal within one week.





#### Jaywanti Haksar Government Post Graduate College, Betul (MP)



Office: Civil Lines, Betul- 460001 Tel: 07141- 234244
E-mail: hegjhpgcbet@mp.gov.inWebsite: www.jhgovtbetul.com

# Mode of Assessment





#### Jaywanti Haksar Government Post Graduate College, Betul (MP)



Office: Civil Lines, Betul- 460001 Tel: 07141- 234244
E-mail: hegjhpgcbet@mp.gov.inWebsite: www.jhgovtbetul.com

# **CCE SampleTimetable**



#### कार्यालय प्राचार्य, जयवन्ती हॉक्सर शासकीय रनातकोत्तर महाविद्यालय बैतूल (म.प्र.) 460001



दुरकाच क. - 07141-234244 फैक्स लग्चर 07141-234566 E-mail : henihppehei@mp.gov.in

Date....

्रः सतत् व्यापक मूल्यांकन (सीसीई)

Continuous and Comprehensive Evaluation (CCE)
Session....2.021.....22........

Department of ... Zoo legy ....

| S.No. | Class          | Subject           | Mode of CCE                | Date       |
|-------|----------------|-------------------|----------------------------|------------|
| 1.    | B.Se.I         | Zoology/ Hubilion | osal Test