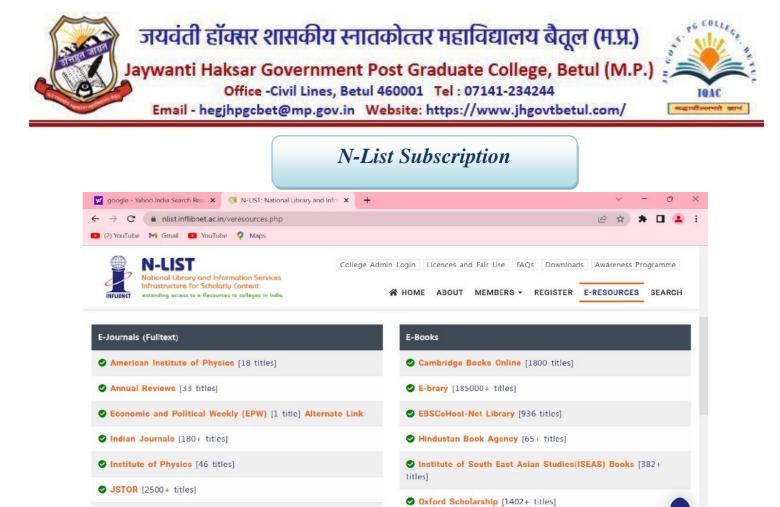

| S. No. | Library Resources                               | Particulars         |
|--------|-------------------------------------------------|---------------------|
| 1      | Number of Text Books                            | 90525               |
| 2      | Number of Reference Books                       | 18208               |
| 3      | Number of Journals                              | 400                 |
| 4      | Library Automation                              | Yes                 |
| 5      | Name of ILMS Software                           | e-Granthalaya       |
| 6      | Nature of Automation                            | Fully Automated     |
| 7      | e – Journals                                    | N-List Subscription |
| 8      | e-Books                                         | N-List Subscription |
| 9      | e-Shodh Sindhu                                  | N-List Subscription |
| 10     | Databases                                       | e-Granthalaya       |
| 11     | Local and / or Remote<br>access to e- resources | Yes                 |