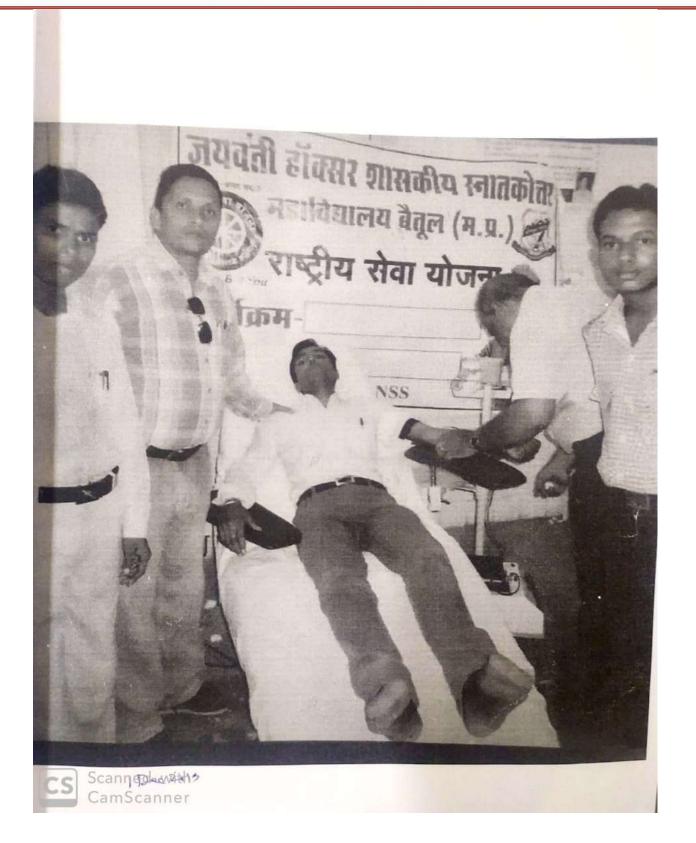

ार अपनाकर आत्म निर्मर बन सके।

एम.एस.सी. (भौतिक शास्त्र) उत्तीर्ण पूर्व छात्रों में से सभी 19 छात्र—छात्राओं से दूरभाष पर सम्पर्क (ट्रेकिंग) किया गया जिनमें से 06 छात्र—छात्राएं सम्मेलन में उपस्थित रहे। इसी प्रकार बी.एस.सी. (गणित) पूर्व उत्तीर्ण 57 छात्रों से दूरभाष पर संपर्क (ट्रेकिंग) किया जा सका जिनमें से 17 छात्र—छात्राएं सम्मेलन में उपस्थित रहे।

अंत में श्री शैलेष मालवीय का प्रो. ए.के.कदवाने द्वारा आभार व्यक्त किया गया और सम्मेलन में उपस्थित छात्र—छात्राओं के उज्ज्वल भविष्य की कामना करते हुये सम्मेलन के समापन की घोषणा की।

आयोजक –

1. प्रो.ए.के.कदवाने, अध्यक्ष भौतिक शास्त्र विभाग - एम.एस.सी. भौतिकशास्त्र

प्रो. सलित दुबे, भौतिक शास्त्र विभाग – बी.एस.सी. गणित समूह 2.

ज हा शासकीय महाविधालय

विभौगाध्यक्ष

Head of Physics Department I. H. Govt. P G. College Botul



IQAC

मील्लमते जान





COLLEG

IQAC

अन्द्रामील्लभते ज्ञान

Jaywanti Haksar Government Post Graduate College, Betul (MP)

Office: Civil Lines, Betul- 460001 Tel: 07141- 234244 E-mail : <u>hegjhpgcbet@mp.gov.in</u>Website: <u>www.jhgovtbetul.com</u>

# 2017-18 में मुना उहसन में भू- पू. रात्रीं मा मागरान





46 COLLEG.

IQAC

अन्द्रायील्लभते ज्ञान

Jaywanti Haksar Government Post Graduate College, Betul (MP)

Office: Civil Lines, Betul- 460001 Tel: 07141- 234244 E-mail : hegjhpgcbet@mp.gov.inWebsite: www.jhgovtbetul.com

व्यक्तित्व विकास प्रकोष्ठ ज.हा.शासकीय स्नातकोत्तर महाविद्यालय बैतूल सत्र 2017-18 महाविद्यासयीन हकाई प्रभारी द्वारा प्रेषित की जाने वाली मासिक रिपोर्ट माह नवम्बर, 2017 भाम नर्मदापुरम् 2 महाविद्यालयीन इकाई के प्रमारी का नाम - जी अल्का यांड विषय विशेषक का नाम एवं पता – श्री सुमिल किराणी, सी.ए. व