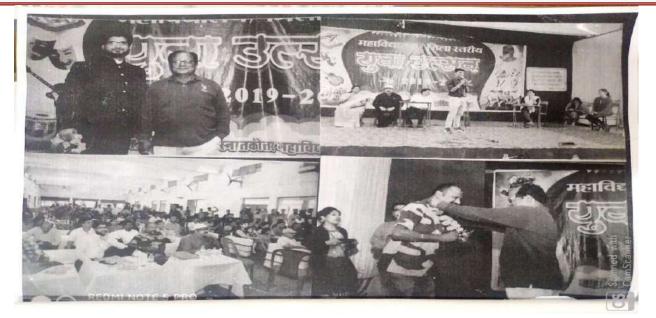

िला पुरुष) वल का ज्यवस्थापक / प्रशिक्षक नियुक्त किया गाता है। अतः आप दल कि साथ दिनांक 02.711. 2019 समय पाल: 11:00 कणे आयेणक महायिद्यालय स्थाप का की रूप सहायिद्या वाय करनी में अपनी उपरिधति सुनिधिकत करें। यहाँ के पात्रता प्रमाण पत्र एवं अन्य प्रपत्र कीडा विभाग से प्राप्त करें। दल के हैनिक भाता एवं यात्रा भत्ता हेतु आवश्यक अग्रिम महाविद्यालय के लेखा शाखा से यानाम की स्वीकृति के पश्चमात पाप्त करें। SENIOR SPORTS OFFICER 16.7.5. /明計2019 बेत्ल, दिनावा , 01/.1.1./2019 shipe अतिरिवतं संचालम् । उत्त्व शिक्षां भोपाल होशंगाबाद दुर्भाग सतपुडा भवनं भोपाल की ओर सुचनाया। पार्वार्य, आयोजक हिंदीबिद्यालय की ओर सूचनार्थ । विभागाध्यक्ष जिला अल्ल आहर होरी उत्तर हु. ७ । विभाग की ओर सूचनाई 3 लेखपाल, ज हा शार्थ्रस्तालकोत्लर महाविद्यालय बैतूल की ओर सुकनार्थ !! it is in SENIOR SPORTS OF HAR TRUCK BAR SOLAR GE

























Jaywanti Haksar Government Post Graduate College, Betul (MP)

Office: Civil Lines, Betul- 460001 Tel: 07141- 234244 E-mail : <u>hegjhpgcbet@mp.gov.in</u>Website: <u>www.jhgovtbetul.com</u>

## ज.हा.शासकीय स्नातकोत्तर महाविद्यालय बैतूल (म.प्र.)

भूतपूर्व छात्र संगठन (Alumni Association)

#### प्रतिवेदन

भूतपूर्व छात्र संगठन समिति वार्षिक प्रतिवेदन सत्र 2018-19

1 भूतपूर्व छात्र श्री अमित सोनी ने महाविद्यालय के शतरंज (मा.पु.) दल हेतु व्यवस्थापक/प्रशिक्षकनियुक्त रहे हैं। भूतपूर्व छात्र श्री आशीष चौहान वालीवाल दल में श्री रामनारायण शुक्ला कबड्डी (म.पु.) एंव हॉकी (म.पु.) दल में व्यवस्थापक/प्रशिक्षक नियुक्त किये गये और उन्होंने अपने दायित्व का निर्वहन किया। इसी प्रकार भूतपूर्व छात्र अशोक यादव जिला कुस्ती (म.पु.) दल में प्रशिक्षक/व्यवस्थापक नियुक्त किये गये।

अर्था (ग.37 वर्षा