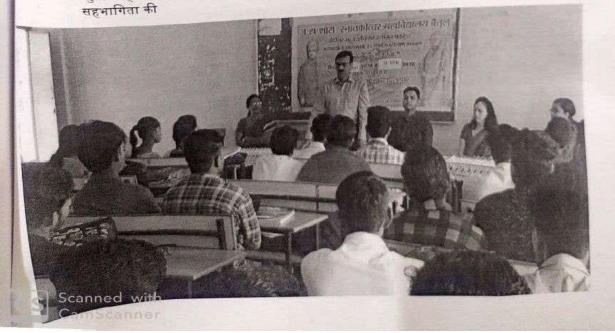

े वाली कोचिंग का आयोजन दिनाँक 01/09/2017 से 10/11/2017 तक किया गया |यह प्रशिक्षण चम्पेवार कोचिंग क्लासेस द्वारा दिया गया| प्रशिक्षण में स्नातक पंचम एवं स्नातकोत्तर तृतीय सेमेस्टर के 60 विद्यार्थी लाभान्वित हुए |





## जयवन्ती हॉक्सर शासकीय स्नातकोत्तर महाविद्यालय, बैतूल (मप्र) Jaywanti Haksar Government Post Graduate College, Betul (MP)





दिनाँक 15/10/2018 को अग्निशमन एवं सुरक्षा विषय पर व्याख्यान का आयोजन किया गया | यह व्याख्यान श्री पुरुषोत्तम मसोदकर द्वारा दिया गया | इसमे 105 विद्यार्थियों द्वारा भाग लिया गया |



 स्वामी विवेकानंद कॅरियर मार्गदर्शन प्रकोष्ठ के अंतर्गत रोजगरोन्मुखी निःशुल्क प्रशिक्षण विषय :टैली एडवांस का आयोजन दिनाँक 22/10/08 से 2018/10/यह प्रशिक्षण श्री | तक किया गया 2018 सुनील हिरणी एवं रीता माथनकरद्वारा दिया गया विद्यार्थियों 93 प्रशिक्षण हेतु महाविद्यालय के |





Jaywanti Haksar Government Post Graduate College, Betul (MP)

Office: Civil Lines, Betul- 460001 Tel: 07141- 234244 E-mail : <u>hegjhpgcbet@mp.gov.in</u>Website: <u>www.jhgovtbetul.com</u>



#### Feedback of Alumni Association member

ALUMNI MEET J. H. Govt. P.G. College, Betul (M.P.) 28<sup>th</sup> May 2022 Venue: Vivekanand Sabhagruh Time: 11:30am Special session on Exchange of views among Alumni for the growth and development of their Alma Meter अर्मियम की पहल रामहतीय है। Suggestions and Feedback of the Program: कालेक में अत्रार्व हात्र की हरियान के आजा नई अनुभूमि प्रांत कर प्राती अलेज की यादें के ताला पर नाया। उद्देश्य सम्पर रच्या गया ही हमारा नहीं सहयोग हो हम तह मत पत से सहयोग केंगे) और अधिबनम यत्रावीं के आजिल अरने का लाह्य देखे प्रा के उस मेर विवेष परम उराने का प्रमास भी परना ह