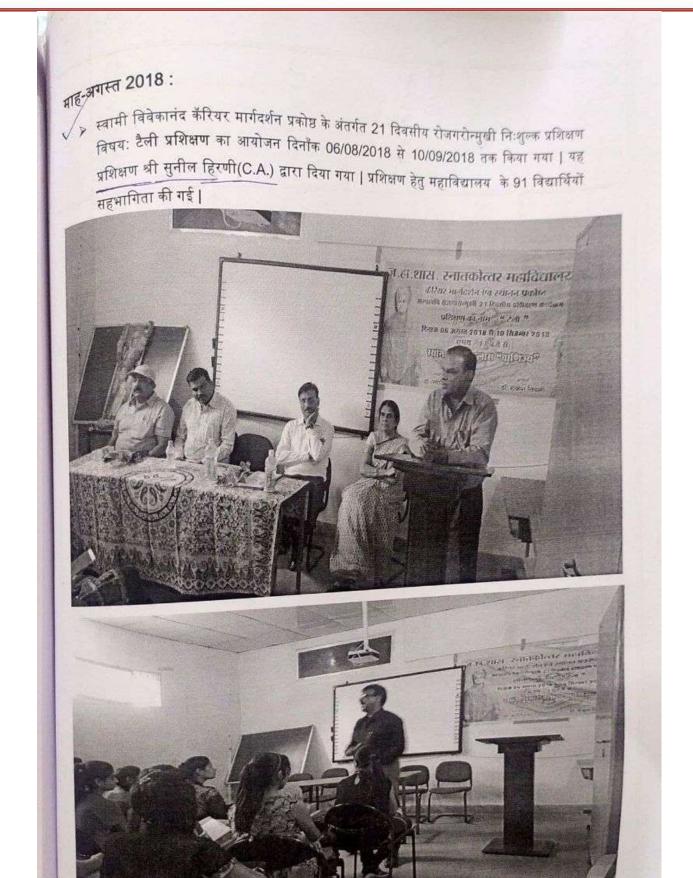

जाता है । अतः आप दल के साथ दिनाक 0.2/01/2018समय पनि ; 9:00 बजे आयोजक महाविद्यालय जरकतडल्ला विश्व विद्यालय मोपाल में अपनी उपस्थिति सुनिश्चित करें । दल के पात्रता प्रमाण पत्र एवं अन्य प्रपत्र क्रीड़ा विभाग से इस हेतु आपको शासन के नियमानुसार (केशलेस) यात्रा भत्ता व दैनिक भत्ता प्राप्त करें। आपके बैंक खाते में जमा कर दिया जायेगा । PRINCIPAL TH. GOVT P. GECOLLET SENIOR SPORTS OFFICER BETUL (M.P.) ITHE GOINT & PUGHEOILEGE म. क. \_ /क्रीड़ा/ 2017 प्राचार्य, आयोजक महाविद्यालय की ओर सूचनार्थ । प्रतिलिपि :-विभागाध्यक्ष ..... की ओर सूचनार्थ । 1. लेखापाल, ज.हा.शास.स्ना.महावि. बैतूल की ओर सूचनार्थ।

प्राचार्य



Jaywanti Haksar Government Post Graduate College, Betul (MP)



Office: Civil Lines, Betul- 460001 Tel: 07141- 234244 E-mail : <u>hegjhpgcbet@mp.gov.in</u>Website: <u>www.jhgovtbetul.com</u>





TP

## जयवन्ती हॉक्सर शासकीय स्नातकोत्तर महाविद्यालय, बैतूल (मप्र) Jaywanti Haksar Government Post Graduate College, Betul (MP)





#### माह-सितम्बर 2017:

स्वामी विवेकानंद कॅरियर मार्गदर्शन प्रकोष्ठ के अंतर्गत प्रतियोगिता परीक्षा हेतु निःशुल्क कोचिंग का आयोजन किया गया | दो माह तक संचालित होने वाली कोचिंग का आयोजन दिनाँक 01/09/2017 से 10/11/2017 तक किया गया |यह प्रशिक्षण चम्पेवार कोचिंग क्लासेस द्वारा दिया गया| प्रशिक्षण में स्नातक पंचम एवं स्नातकोत्तर तृतीय सेमेस्टर के 60 विद्यार्थी लाभान्वित हुए |





## जयवन्ती हॉक्सर शासकीय स्नातकोत्तर महाविद्यालय, बैतूल (मप्र) Jaywanti Haksar Government Post Graduate College, Betul (MP)





दिनाँक 15/10/2018 को अग्निशमन एवं सुरक्षा विषय पर व्याख्यान का आयोजन किया गया | यह व्याख्यान श्री पुरुषोत्तम मसोदकर द्वारा दिया गया | इसमे 105 विद्यार्थियों