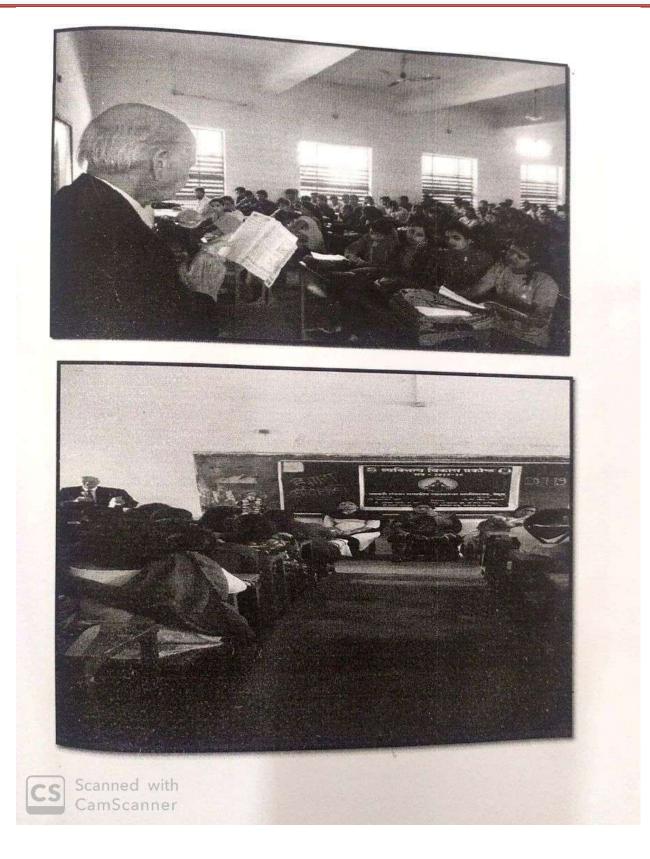

ष) वल का ज्यवस्थापक / प्रशिक्षक नियुक्त किया गाता है। अतः आप दल कि साथ दिनांक 02.711. 2019 समय पाल: 11:00 कणे आयेणक महायिद्यालय स्थाप का की रूप सहायिद्या वाय करनी में अपनी उपरिधति सुनिधिकत करें। यहाँ के पात्रता प्रमाण पत्र एवं अन्य प्रपत्र कीडा विभाग से प्राप्त करें। दल के हैनिक भाता एवं यात्रा भत्ता हेतु आवश्यक अग्रिम महाविद्यालय के लेखा शाखा से यानाम की स्वीकृति के पश्चमात पाप्त करें। SENIOR SPORTS OFFICER 16.7.5. /明計2019 बेत्ल, दिनावा , 01/.1.1./2019 shipe अतिरिवतं संचालम् । उत्त्व शिक्षां भोपाल होशंगाबाद दुर्भाग सतपुडा भवनं भोपाल की ओर सुचनाया। पार्वार्य, आयोजक हिंदीबिद्यालय की ओर सूचनार्थ । विभागाध्यक्ष जिला अल्ल आहर होरी उत्तर हु. ७ । विभाग की ओर सूचनाई 3 लेखपाल, ज हा शार्थ्रस्तालकोत्लर महाविद्यालय बैतूल की ओर सुकनार्थ !! it is in SENIOR SPORTS OF HAR TRUCK BAR SOLAR GE

























Jaywanti Haksar Government Post Graduate College, Betul (MP)

Office: Civil Lines, Betul- 460001 Tel: 07141- 234244 E-mail : <u>hegjhpgcbet@mp.gov.in</u>Website: <u>www.jhgovtbetul.com</u>

## ज.हा.शासकीय स्नातकोत्तर महाविद्यालय बैतूल (म.प्र.)

भूतपूर्व छात्र संगठन (Alumni Association)

#### प्रतिवेदन

भूतपूर्व छात्र संगठन समिति वार्षिक प्रतिवेदन सत्र 2018-19

1 भूतपूर्व छात्र श्री अमित सोनी ने महाविद्यालय के शतरंज (मा.पु.) दल हेतु व्यवस्थापक/प्रशिक्षकनियुक्त रहे हैं। भूतपूर्व छात्र श्री आशीष चौहान वालीवाल दल में श्री रामनारायण शुक्ला कबड्डी (म.पु.) एंव हॉकी (म.पु.) दल में व्यवस्थापक/प्रशिक्षक नियुक्त किये गये और उन्होंने अपने दायित्व का निर्वहन किया। इसी प्रकार भूतपूर्व छात्र अशोक यादव जिला कुस्ती (म.पु.) दल में प्रशिक्षक/व्यवस्थापक नियुक्त किये गये।

अर्था (ग.37 वर्षा के भूतप