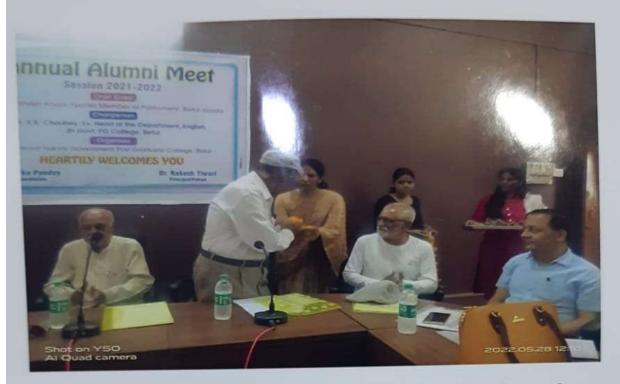

### **5.4: Alumni Engagement**

5.4.1: There is a registered Alumni Association that contributes significantly to the development of the institution through financial and/or other support services

Jaywanti Haksar Government Post Graduate College, Betul (MP)