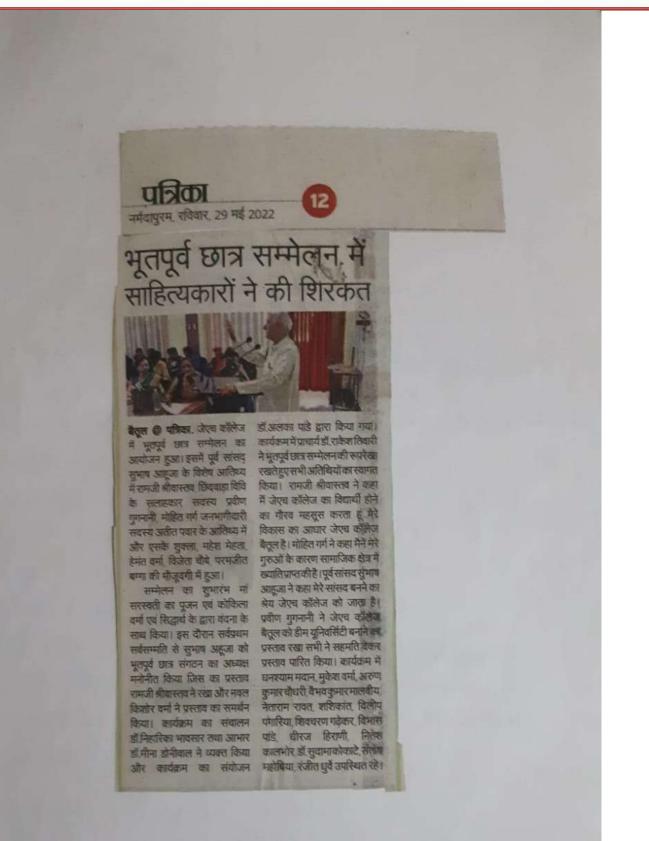

hegjhpgcbet@mp.gov.inWebsite: www.jhgovtbetul.com



## J.H. GOVT. P.G. COLLEGE, BETUL ANNUAL ALUMNI MEET 28-05-2022



### Anchoring by Dr. Niharika Bhawsar



Anchoring and Vote of Thanks - Dr. Meena Doniwal



Jaywanti Haksar Government Post Graduate College, Betul (MP)

Office: Civil Lines, Betul- 460001 Tel: 07141- 234244 E-mail : hegjhpgcbet@mp.gov.inWebsite: www.jhgovtbetul.com



# J.H. GOVT. P.G. COLLEGE, BETUL ANNUAL ALUMNI MEET 28-05-2022



Speech by Alumni Shri Praveen Gugnani Member of Executive Body R.S.S.University Chhindwara



Speech by Alumni Shri Mohit Garg



COLLEG

IQAC

अन्द्रामील्लभते ज्ञान

Jaywanti Haksar Government Post Graduate College, Betul (MP)

Office: Civil Lines, Betul- 460001 Tel: 07141- 234244 E-mail : hegjhpgcbet@mp.gov.inWebsite: www.jhgovtbetul.com





Jaywanti Haksar Government Post Graduate College, Betul (MP)

Office: Civil Lines, Betul- 460001 Tel: 07141- 234244 E-mail: hegihpgcbet@mp.gov.inWebsite: www.ihgovtbetul.com







बैतल(राष्ट्रीय जनादेश)। जेएच कॉलेज बैतूल में भूतपूर्व छात्र सम्मेलन का आयोजन मध्यप्रदेश शासन उच्च शिक्षा विभाग के आदेश के परिपालन में पूर्व सांसद सुभाष आहजा के विशेष आतिच्य में वरिष्ठ पत्रकार रामजी श्रीवास्तव, जिंदवाडा विश्वविद्यालय के सलाहकार सदस्य प्रवीण गुगनानी, मोहित गर्ग जनभागीदारी सदस्य अतीत पत्नार के आतिष्य में और एसके शुक्ला, महेश कुमार मेहता, हेमत कुमार वर्मा, विजेता चौबे, परमजीत बग्गा की उपस्थिति में संपन्न हुआ।

महसूस करता है गौरव भूतपूर्व जात्र सम्मेलन का शुभारभ मां

सरस्वती का पंजन एवं कोकित्ना खमा एवं सिद्धार्थ के द्वारा वंदना के साथ किया। सम्पेलन में सर्वप्रवम सर्वसम्पति से सुभाष अहजा को भूतपू