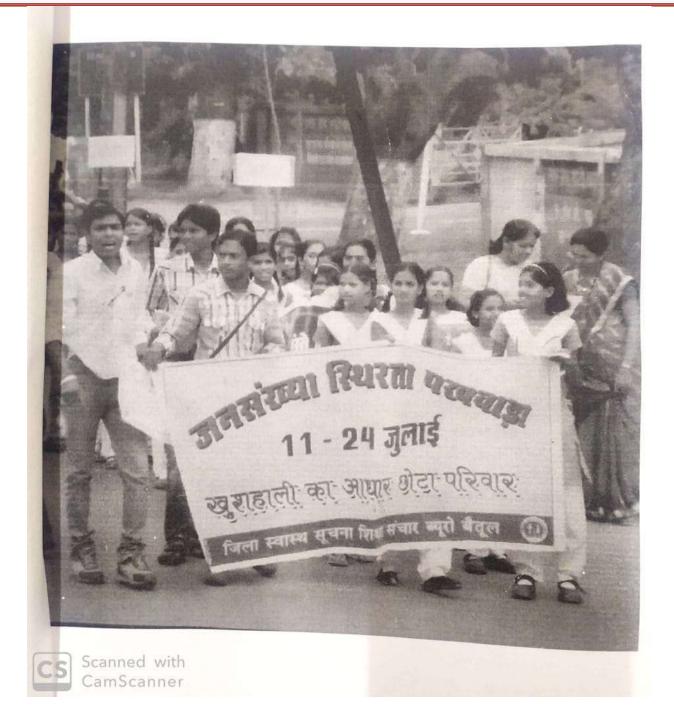

त आयोजित कार्यक्रम में मुख्य वक्ता के रूप में "उद्यमिता से व्यक्तित्व का निखार" विषय में सारगर्भित उद्बोधन दिया तथा महाविद्यालय के पूर्व छात्र कान्तू दीक्षित ने सामाजिक समरसता विषय पर उल्लेखनीय उद्बोधन दिया।

5 भूतपूर्व छात्र आशीष चौहान महाविद्यालय के क्रासकन्ट्रीरेस दल, वालीवाल पुरूष दल में प्रशिक्षक एवं व्यवस्थापक नियुक्त किये गये। इसी प्रकार श्री नवनीत श्रीवास एवं श्री विनोद बुन्देले जिला दल कुस्ती (पुरूष) हेतु व्यवस्थापक/प्रशिक्षक नियुक्त रहे। श्री विकास यादव एवं श्री सूरज रामटेके जिला दल फुटबाल (पुरूष) हेतु व्यवस्थापक तथा जिला दल क्रिकेट (पुरूष) में श्री श्रवण बारस्कर व्यवस्थापक/प्रशिक्षक रहे।

6 महाविद्यालय के भूतपूर्व छात्र दिनेश चम्पेवार ने 01.09.2017 से 10.11.1017 तक महाविद्यालय के छात्रों को प्रतियोगी परीक्षा हेतु नि:शुल्क कोचिंग प्रदान की।

ज.हा.शा.महाविदयालय बैतूल प्राचीय









Office: Civil Lines, Betul- 460001 Tel: 07141- 234244 E-mail : hegjhpgcbet@mp.gov.inWebsite: www.jhgovtbetul.com

# 

### विश्वबैंक योजना के अंतर्गत भूतपूर्व छात्र सम्मेलन सत्र 2017–18 प्रतिवेदन

दिनांक 31.12.20 18 को गतवर्ष उत्तीर्ण बी.एस.सी. एवं एम.एस.सी. के छात्र छात्राओं का सम्मेलन विवेकानंद समागृह में आयोजित किया गया। आयोजन में कैरियर मार्गदर्शन हेतु अतिथि के रूप में श्री शैलेष मालवीय ने सभी छात्र—छात्राओं को स्वरोजगार हेतु प्रेरणादायक मार्गदर्शन दिया। अपने उद्बोधन में उन्होंने बताया कि स्वरोजगार प्रशिक्षण निकट भविष्य में प्रारंभ किया जा रहा है। अतः इच्छुक छात्र—छात्राएं इस प्रशिक्षण में भाग ले सकते है। श्री मालवीय ने यह भी बताया कि वर्तमान में सरकारी नौकरियां बहुत कम है। अतः युवाओं के लिये स्वरोजगार अधिक उपयोगी है।

सम्मेलन में प्रो. ए.के.कदवाने ने वर्तमान स्थिति को देखते हुये यह