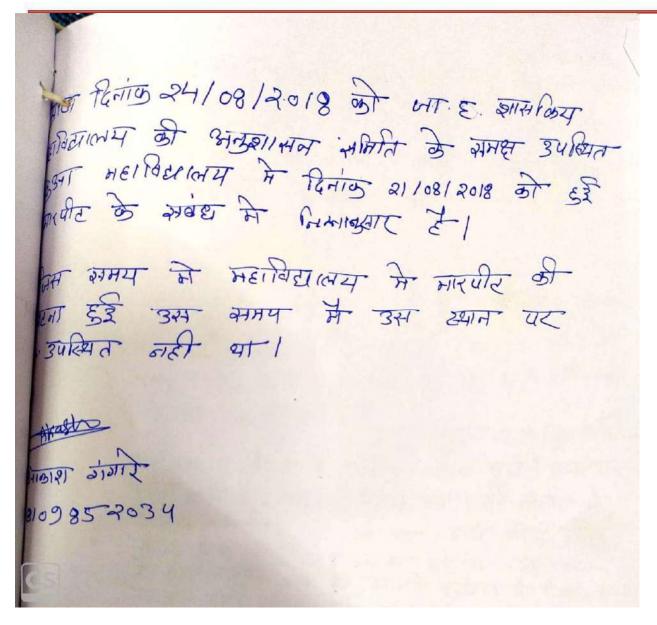

विषय :- महाविद्यालय में दिनांक 24.08.2020 को हुई घटना के संबंध में जानकारी ।

उपर्युक्त विषयान्तर्गत लेख है कि महाविद्यालय में दिनांक 24.08.2020 दोपहर 02:08 बजे हुई घटना की जानकारी मुझे समाचार पत्रो एवं टी.वी. चेनल के माध्यम से प्राप्त हो रही है । उक्त घटना के संबंध में आपका मय समिति सहित लिखित प्रतिवेदन पत्र प्राप्त होते ही प्रस्तुत करें । तािक उच्च अधिकारियों को घटना से संबंधित तत्थ्यों से अवगत कराया जा सकें ।