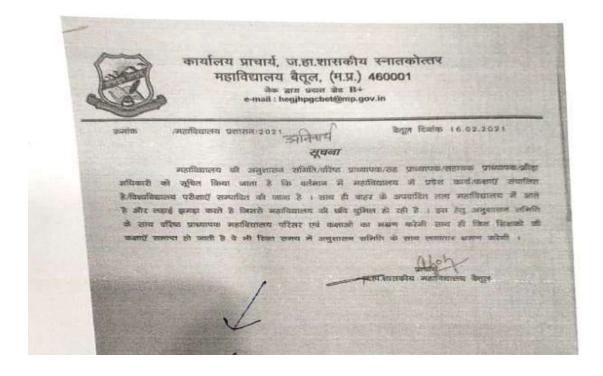

## कार्यालय प्राचार्य, ज.हा.शासकीय स्नातकोत्तर महाविद्यालय बैतूल, (म.प्र.) 460001

नेक द्वारा प्रदत्त ग्रेड B+ e-mail : hegjhpgcbet@mp.gov.in

क्रमांक /स्थापना/2020 प्रति.

बैतूल दिनांक 26.08.2020

डॉ.श्रीमती आभा वर्मा संयोजक अनुशासन समिति ज.हा.शासकीय महाविद्यालय बैतूल

विषय :- महाविद्यालय में दिनांक 24.08.2020 को हुई घटना के संबंध में जानकारी ।

उपर्युक्त विषयान्तर्गत लेख है कि महाविद्यालय में दिनांक 24.08.2020 दोपहर 02:08 बजे हुई घटना की जानकारी मुझे समाचार पत्रो एवं टी.वी. चेनल के माध्यम से प्राप्त हो रही है । उक्त घटना के संबंध में आपका मय समिति सहित लिखित प्रतिवेदन पत्र प्राप्त होते ही प्रस्तुत करें । तािक उच्च अधिकारियों को घटना से संबंधित तत्थ्यों से अवगत कराया जा सकें ।