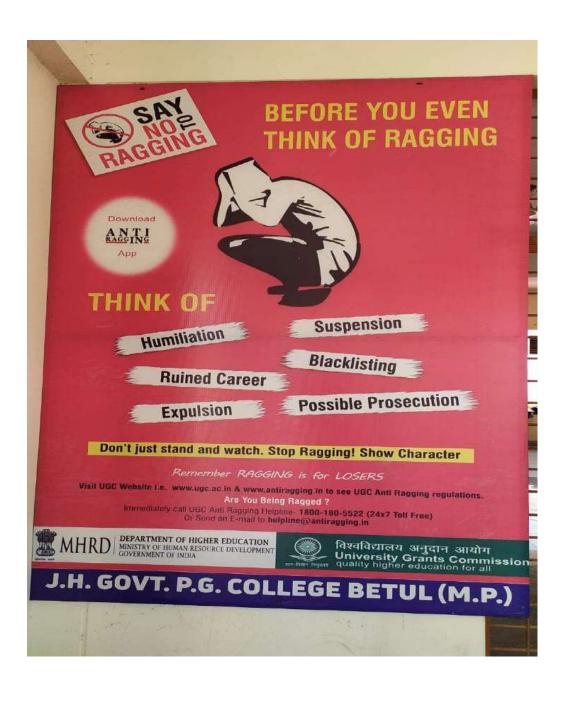

#### **5.1: Student Support**

5.1.4: The institution adopts the following for redressal of student grievances including sexual harassment and ragging cases