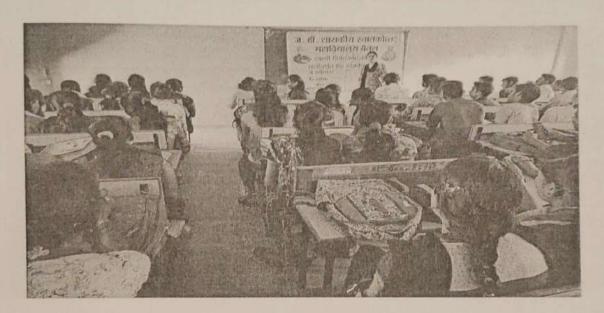

# Induction Programme on Field Project for UG First Year Students – Soft Skills (2021-22)

दूरमाम कं- 07141-234244 (कार्यालय) 07141-234566 (फैक्स)

#### आवश्यक सूचना

समस्त नवप्रवेशित् स्नातक प्रथम वर्ष (नियमित) विद्यार्थियों को स्चित किया जाता है कि नई शिक्षा नीति-2020 के अनुसार विद्यार्थियों का प्रवेश हुआ है नई शिक्षा नीति के व्यावसायिक एवं परियोजना कार्य /शिक्षता/प्रशिक्षुता/सामुदायिक जुडाव (Field Project, Internship/Apprenticeship, Community Engagement) से सम्बधित मार्गदर्शन हेतु प्रेरण कार्यक्रम (इंटक्शन) का आयोजन दिनोंक 11 एवं 14 फरवरी 2022 को ज.हॉ.शा.स्ना. महाविद्यालय में आयोजित किया जा रहा है, जिसमें सभी नवप्रवेशित प्रथम वर्ष (BA, BSc, B Com, BBA, BCA) के विद्यार्थी अनिवार्य रूप से उपस्थित रहे। कक्षावार कार्यक्रम निम्नानुसार है: