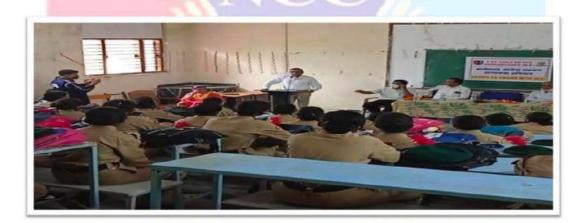

# Induction Programme on Field Project for UG First Year Students – Soft Skills (2021-22)

दूरमाम कं- 07141-234244 (कार्यालय) 07141-234566 (फैक्स)

#### आवश्यक सूचना

समस्त नवप्रवेशित् स्नातक प्रथम वर्ष (नियमित) विद्यार्थियों को स्चित किया जाता है कि नई शिक्षा नीति-2020 के अनुसार विद्यार्थियों का प्रवेश हुआ है नई शिक्षा नीति के व्यावसायिक एवं परियोजना कार्य /शिक्षता/प्रशिक्षुता/सामुदायिक जुडाव (Field Project, Internship/Apprenticeship, Community Engagement) से सम्बधित मार्गदर्शन हेतु प्रेरण कार्यक्रम (इंटक्शन) का आयोजन दिनोंक 11 एवं 14 फरवरी 2022 को ज.हॉ.शा.स्ना. महाविद्यालय में आयोजित किया जा रहा है, जिसमें सभी नवप्रवेशित प्रथम वर्ष (BA, BSc, B Com, BBA, BCA) के विद्यार्थी अनिवार्य रूप से उपस्थित रहे। कक्षावार कार्यक्रम निम्नानुसार है: