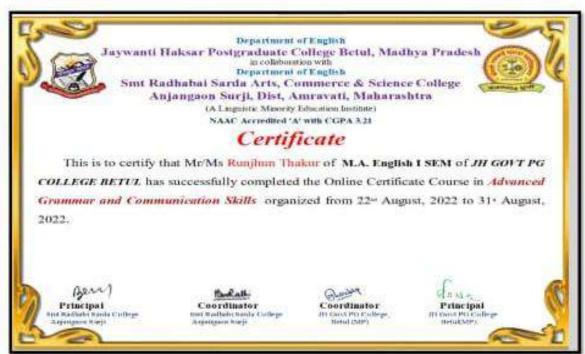

# 1.Soft Skills

| S. No | Name of the Capacity<br>Development and Skills<br>Enhancement Programme                                                   | Date of<br>Implementation<br>(DD-MM-<br>YYYY) | Number of Students<br>Enrolled        | Page<br>No |
|-------|---------------------------------------------------------------------------------------------------------------------------|-----------------------------------------------|---------------------------------------|------------|
| 1     | Induction Programme for UG First Year Students (Internship, Apprenticeship Project Work, Community Engagement & Services) | 11/02/22 and<br>14/02/22                      | Under Graduate First<br>Year Students | 4-13       |
| 2     | Invited Lecture on Six Common Mistakes not to be Committed by Students                                                    | 30/09/2021                                    | 200                                   | 14         |
| 3     | Lecture on the Importance of Moral Teaching                                                                               | 29/09/2021                                    | 78                                    | 14         |
| 4     | Lecture on the Introduction to Indian Culture                                                                             | 20/09/2021                                    | 26                                    | 14         |
| 5     | Expert Lecture on Time<br>Management                                                                                      | 25/10/2021                                    | 15                                    | 15         |
| 6     | Expert Lecture on Interview Preparation                                                                                   | 27/10/2021                                    | 150                                   | 15         |
| 7     | Expert Lecture on Skill Development and Employment                                                                        | 20/11/2021                                    | 28                                    | 16         |
| 8     | Expert Lecture on Fine Arts and Employment                                                                                | 24/11/2021                                    | 30                                    | 17         |
| 9     | Expert Lecture on<br>Motivational Speech                                                                                  | 3/12/2021                                     | 92                                    | 18         |
| 10    | Expert Lecture on Writing Skills and Employment                                                                           | 22/12/2021                                    | 11                                    | 19         |
| 11    | Lecture on Writing and<br>Communication Skills                                                                            | 27/12/2021                                    | 11                                    | 19         |
| 12    | Expert Lecture on Speaking Skills and Employment                                                                          | 24/12/2021                                    | 16                                    | 19         |
| 13    | 5 Days Youth Empowerment<br>Skill Training Programme                                                                      | 08/12/2021 to 12/12/2021                      | 55                                    | 23-25      |
| 14    | 5 Days Youth Empowerment                                                                                                  | 14/01/2022 to                                 | 62                                    | 23-25      |