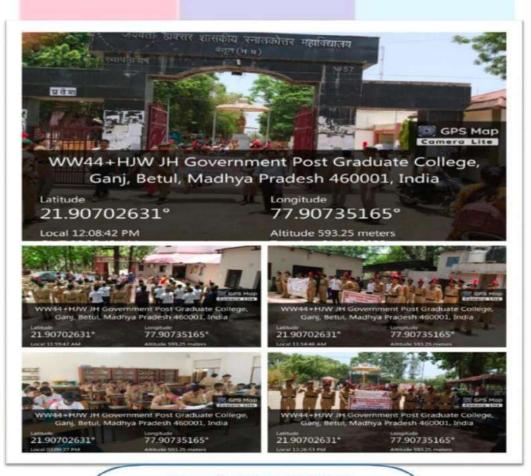

# Induction Programme on Field Project for UG First Year Students – Soft Skills (2021-22)

दूरमाम कं- 07141-234244 (कार्यालय) 07141-234566 (फैक्स)

#### आवश्यक सूचना

समस्त नवप्रवेशित् स्नातक प्रथम वर्ष (नियमित) विद्यार्थियों को स्चित किया जाता है कि नई शिक्षा नीति-2020 के अनुसार विद्यार्थियों का प्रवेश हुआ है नई शिक्षा नीति के व्यावसायिक एवं परियोजना कार्य /शिक्षता/प्रशिक्षुता/सामुदायिक जुडाव (Field Project, Internship/Apprenticeship, Community Engagement) से सम्बधित मार्गदर्शन हेतु प्रेरण कार्यक्रम (इंटक्शन) का आयोजन दिनोंक 11 एवं 14 फरवरी 2022 को ज.हॉ.शा.स्ना. महाविद्यालय में आयोजित किया जा रहा है, जिसमें सभी नवप्रवेशित प्रथम वर्ष (BA, BSc, B Com, BBA, BCA) के विद्यार्थी अनिवार्य रूप से उपस्थित रहे। कक्षावार कार्यक्रम निम्नानुसार है: