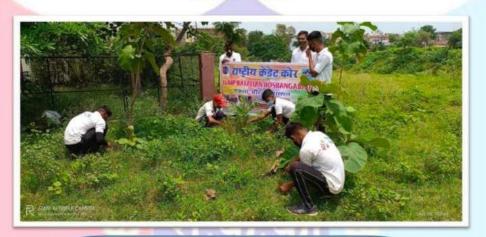

र अंडर ऑफीसर आशीष कुमार यादव के दिशा निर्देशन में चलाए गए इस अभियान में एनसीसी कैडेट्<mark>स ने विद्यालय और उसके आस-पास</mark> के स्थान पर वृक्षारोपण किया। साथ ही कॉलेज के प्रांगण में सांस्कृतिक कार्यक्रम भी प्रस्तुत किया गया।

एनसीसी कैडेट्स ने उत्साह के साथ ही समाज में स्वच्छ वातावरण के प्रति लोगों को जागरूक किया। इस अव<mark>सर पर उपस्थित लोगों ने एनसीसी कै</mark>डेट्स के अभियान की तारीफ की। कार्यक्रम में प्रधानाचार्या डॉ विजेता चौबे मेम एवं लेफ्टिनेंट डॉ.खुशाल देवघरे सर आदि शामिल रहे।



"एनसीसी कैडेट्स द्वारा वृक्षारोपण करके प्रेम का दिया संदेश"



### Jaywanti Haksar Government Post Graduate College, Betul (MP)







### E

### जयवंती हॉक्सर शासकीय स्नातकोत्तर महाविद्यालय बैतूल ( म.प्र. )

राष्ट्रीय कैडेट्स कोर द्वारा आयोजित



"एनसीसी वार्षिक प्रतिवेदन"



'वृक्षारोपण - 20 जुलाई''



"एनसीसी कैडेट्स द्वारा वृक्षारोपण"



"पौधों के आस-पास साफ-सफाई"



### Jaywanti Haksar Government Post Graduate College, Betul (MP)





### **Cleanliness Campaign (One Step Towards Cleanliness)**



### जयवंती हॉक्सर शासकीय स्नातकोत्तर महाविद्यालय बैतूल ( म.प्र. )

राष्ट्रीय कैडेट्स कोर द्वारा आयोजित



"एनसीसी वार्षिक प्रतिवेदन"



"स्वच्छता अभियान (एक कदम स्वच्छता की ओर )"

<mark>एनसीसी कैडेट्स दवारा स्वच्छता</mark> अभियान चलाकर संभाली स्वच्छता की कमान लोगों को जागरूक भी किया

एनसी<mark>सी कैडेट्स ने स्वच्छ भारत अभियान</mark> के तहत स्वच्छता की कमान संभाल ली। शहर के अलग-अलग इलाकों में स्वच्छता अभिया<mark>न चलाया और लोगों को रैली निका</mark>लकर जागरूक किया। साथ ही गंदगी के छतरों से आगाह करते हुए स्वच्छता के लिए प्रेरित किया।

13 म.प्र. बटालियन होशंगाबाद जे एचं कॉलेज बैतूल के एनसीसी कै