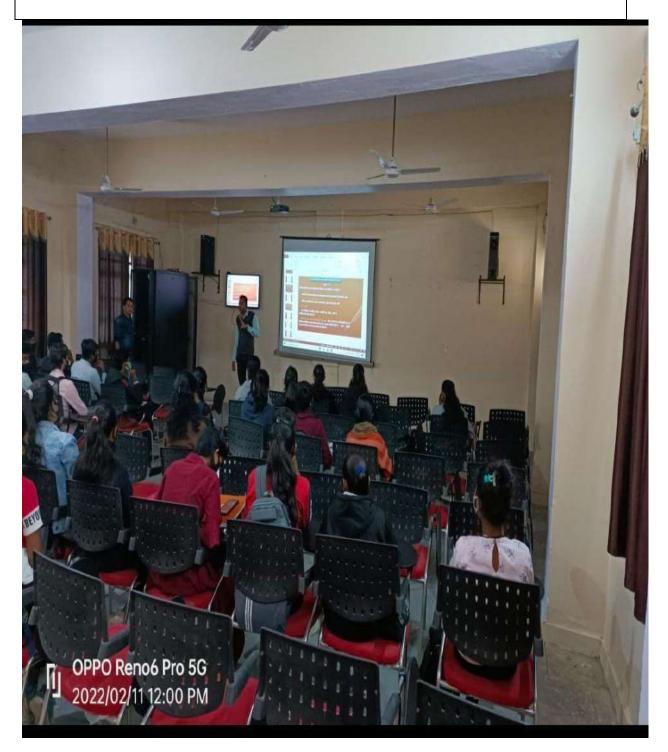

# Induction Programme on Field Project for UG First Year Students – Soft Skills (2021-22)

दूरमाम कं- 07141-234244 (कार्यालय) 07141-234566 (फैक्स)

#### आवश्यक सूचना

समस्त नवप्रवेशित् स्नातक प्रथम वर्ष (नियमित) विद्यार्थियों को स्चित किया जाता है कि नई शिक्षा नीति-2020 के अनुसार विद्यार्थियों का प्रवेश हुआ है नई शिक्षा नीति के व्यावसायिक एवं परियोजना कार्य /शिक्षता/प्रशिक्षुता/सामुदायिक जुडाव (Field Project, Internship/Apprenticeship, Community Engagement) से सम्बधित मार्गदर्शन हेतु प्रेरण कार्यक्रम (इंटक्शन) का आयोजन दिनोंक 11 एवं 14 फरवरी 2022 को ज.हॉ.शा.स्ना. महाविद्यालय में आयोजित किया जा रहा है, जिसमें सभी नवप्रवेशित प्रथम वर्ष (BA, BSc, B Com, BBA, BCA) के विद्यार्थी अनिवार्य रूप से उपस्थित रहे। कक्षावार कार्यक्रम निम्नानुसार है: