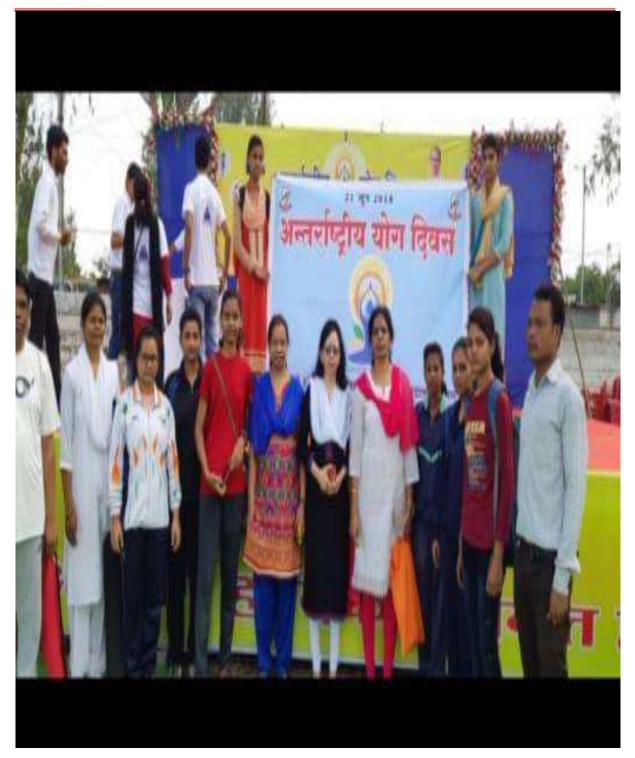

|
|    |                             |                            | 1                                                                                                                                                                                                                                                                                                     |



#### Jaywanti Haksar Government Post Graduate College, Betul (MP)



Office: Civil Lines, Betul- 460001 Tel: 07141-234244
E-mail: hegjhpgcbet@mp.gov.in Website: www.jhgovtbetul.com

## Suryanamaskar on National Youth Day (2017-18)





#### Jaywanti Haksar Government Post Graduate College, Betul (MP)



Office: Civil Lines, Betul- 460001 Tel: 07141-234244

E-mail: hegjihpgcbet@mp.gov.in Website: www.jhgovtbetul.com





Jaywanti Haksar Government Post Graduate College, Betul (MP)





#### Press News on Anti-Tobacco Day

9

दैनिक भारकर

होरांगाबाद, गुरुवार ०१ जून , २०१७ | १४

# तंबाकू निषेध दिवस पर छात्र-छात्राओं को दिलाया नशामुक्ति का संकल्प

भारकर संवाददाता बैतुल

जेएच कॉलेज में तंबाक निषेध के अवसर पर बुधवार को प्राचार्य डॉ. राकेश तिवारी द्वारा छात्र-छात्राओं की नशा मुक्ति का संकल्प दिलवाया। इस मौके पर डॉ. तिवारी ने कहा तंबाकू के दुष्परिणाम मेडिकल साइंस द्वारा प्रमाणित है। इससे युवाओं को बचना चाहिए, तंबाकू का सेवन बहुत बड़ी संख्या में भारतीय करते हैं, जो दुर्भाग्यंपूर्ण है। उन्होंने कहा तंबाकू निषेध के लिए युवाओं, को जागरूक होकर दूसरों को भी करना होगा। इस मौके पर प्रो. सलील दुबे, अशोक



जेएच कॉलेज में नशा नहीं करने का संकल्प लेते छात्र-छात्राएं।

दाबाड़े, खेमराज मगरदे, प्रगति समिति के तत्वावधान में