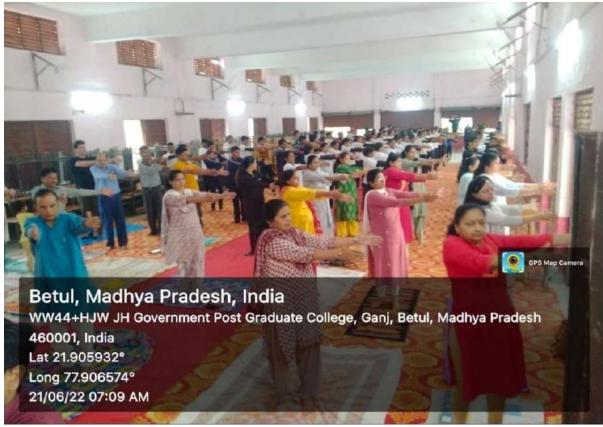

# **5.1: Student Support**

- 5.1.2: Following capacity development and skills enhancement activities are organised for improving students' capability
  - · Soft skills
  - Language and communication skills
  - Life skills (Yoga, physical fitness, health and hygiene)
  - . ICT/computing skills