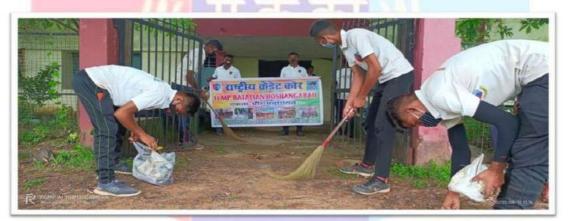

नसीसी कैडेट्स दवारा स्वच्छता</mark> अभियान चलाकर संभाली स्वच्छता की कमान लोगों को जागरूक भी किया

एनसी<mark>सी कैडेट्स ने स्वच्छ भारत अभियान</mark> के तहत स्वच्छता की कमान संभाल ली। शहर के अलग-अलग इलाकों में स्वच्छता अभिया<mark>न चलाया और लोगों को रैली निका</mark>लकर जागरूक किया। साथ ही गंदगी के छतरों से आगाह करते हुए स्वच्छता के लिए प्रेरित किया।

13 म.प्र. बटालियन होशंगाबाद जे एचं कॉलेज बैतूल के एनसीसी कैडेटों ने एनसीसी प्रभारी लेफ<mark>्टिनेंट डॉ.खुशाल देवघरे के नेतृत्व में</mark> स्वच्छता पखवाड़े के तहत सफाई अभियान चलाया। 102 एनसीसी कैडेटों ने जे एच कॉलेज <mark>बैतूल में भी अभियान चलाया। सफाई</mark> की और आसपास के लोगों को सफाई के लिए प्रेरित किया। इस कार्यक्रम को सफल बनाने के लिए एनसीसी अधिकारी सार्जेट मोहित पाल सार्जेट अजय यादव एवं सार्जेट लवलेश सोलंकी आदि का महत्वपूर्ण योगदान रहा।



"छात्रावास की साफ-सफाई"



### Jaywanti Haksar Government Post Graduate College, Betul (MP)









### जयवंती हॉक्सर शासकीय स्नातकोत्तर महाविद्यालय बैतूल ( म.प्र. )

राष्ट्रीय कैडेट्स कोर द्वारा आयोजित







"स्वच्छता अभिगान (एक कदम स्वच्छता की और )"



"स्वच्छता अभियान (एक कदम स्वच्छता की ओर )"



### Jaywanti Haksar Government Post Graduate College, Betul (MP)

Office: Civil Lines, Betul- 460001 Tel: 07141- 234244
E-mail: hegjhpgcbet@mp.gov.in Website: www.jhgovtbetul.com



### Cleaning of Places and Statues of Legends (12/08/2021)





### जयवंती हॉक्सर शासकीय स्नातकोत्तर महाविदयालय बैतुल ( म.प्र. )

राष्ट्रीय कैडेट्स कोर दवारा आयोजित



"एनसीसी वार्षिक प्रतिवेदन"



"महापुरणों के स्थलों तथा प्रतिमाओं की साफ सफाई"

एनसीसी कैडेट्स द्वारा महापुरुषों के स्मारकों की सफाई कर लोगों को द