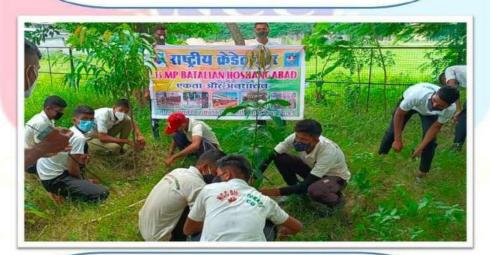

िर्देशन में चलाए गए इस अभियान में एनसीसी कैडेट्<mark>स ने विद्यालय और उसके आस-पास</mark> के स्थान पर वृक्षारोपण किया। साथ ही कॉलेज के प्रांगण में सांस्कृतिक कार्यक्रम भी प्रस्तुत किया गया।

एनसीसी कैडेट्स ने उत्साह के साथ ही समाज में स्वच्छ वातावरण के प्रति लोगों को जागरूक किया। इस अव<mark>सर पर उपस्थित लोगों ने एनसीसी कै</mark>डेट्स के अभियान की तारीफ की। कार्यक्रम में प्रधानाचार्या डॉ विजेता चौबे मेम एवं लेफ्टिनेंट डॉ.खुशाल देवघरे सर आदि शामिल रहे।



"एनसीसी कैडेट्स द्वारा वृक्षारोपण करके प्रेम का दिया संदेश"



### Jaywanti Haksar Government Post Graduate College, Betul (MP)







### E

### जयवंती हॉक्सर शासकीय स्नातकोत्तर महाविद्यालय बैतूल ( म.प्र. )

राष्ट्रीय कैडेट्स कोर द्वारा आयोजित



"एनसीसी वार्षिक प्रतिवेदन"



'वृक्षारोपण - 20 जुलाई''



"एनसीसी कैडेट्स द्वारा वृक्षारोपण"



"पौधों के आस-पास साफ-सफाई"



### Jaywanti Haksar Government Post Graduate College, Betul (MP)





### **Cleanliness Campaign (One Step Towards Cleanliness)**



### जयवंती हॉक्सर शासकीय स्नातकोत्तर महाविद्यालय बैतूल ( म.प्र. )

राष्ट्रीय कैडेट्स कोर द्वारा आयोजित



"एनसीसी वार्षिक प्रतिवेदन"



"स्वच्छता अभियान (एक कदम स्वच्छता की ओर )"

<mark>एनसीसी कैडेट्स दवारा स्वच्छता</mark> अभियान चलाकर संभाली स्वच्छता की कमान लोगों को जागरूक भी किया

एनसी<mark>सी कैडेट्स ने स्वच्छ भारत अभियान</mark> के तहत स्वच्छता की कमान संभाल ली। शहर के अलग-अलग इलाकों में स्वच्छता अभिया<mark>न चलाया और लोगों को रैली निका</mark>लकर जागरूक किया। साथ ही गंदगी के छतरों से आगाह करते हुए स्वच्छता के लिए प्रेरित किया।

13 म.प्र. बटालियन होशंगाबाद जे एचं कॉलेज बैतूल के एनसीसी कैडेटों ने एनसीसी प्रभारी लेफ<mark>्टिने