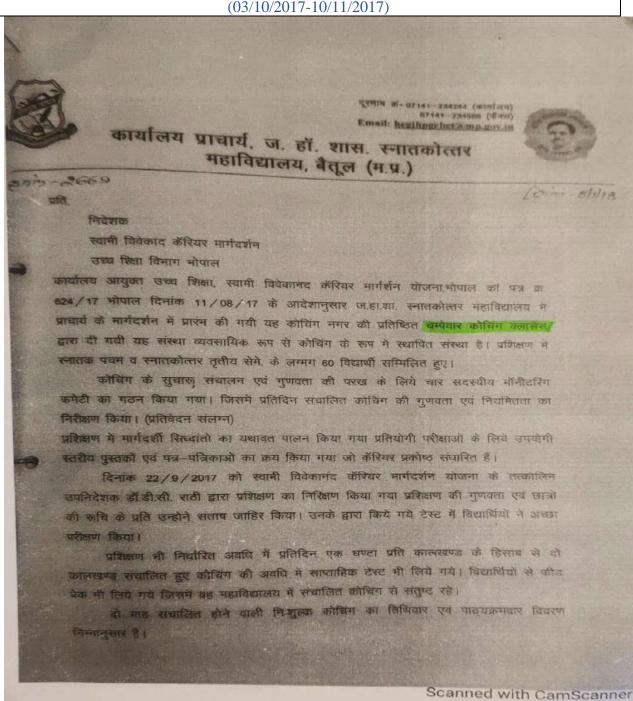

# कार्यालय प्राचार्य, ज. हॉ. शास. स्नातकोत्तर महाविद्यालय, बैतूल (म.प्र.)

दिनॉक:- 10/02/2022

#### आवश्यक सूचना

समस्त नवप्रवेशित् स्नातक प्रथम वर्ष (नियमित) विद्यार्थियों को स्चित किया जाता है कि नई शिक्षा नीति-2020 के अनुसार विद्यार्थियों का प्रवेश हुआ है नई शिक्षा नीति के व्यावसायिक एवं परियोजना कार्य /शिक्षता/प्रशिक्षुता/सामुदायिक जुडाव (Field Project, Internship/Apprenticeship, Community Engagement) से सम्बधित मार्गदर्शन हेतु प्रेरण कार्यक्रम (इंटक्शन) का आयोजन दिनोंक 11 एवं 14 फरवरी 2022 को ज.हॉ.शा.स्ना. महाविद्यालय में आयोजित किया जा रहा है, जिसमें सभी नवप्रवेशित प्रथम वर्ष (BA, BSc, B Com, BBA, BCA) के विद्यार्थी अनिवार्य रूप से उपस्थित रहे। कक्षावार कार्यक्रम निम्नानुसार है: