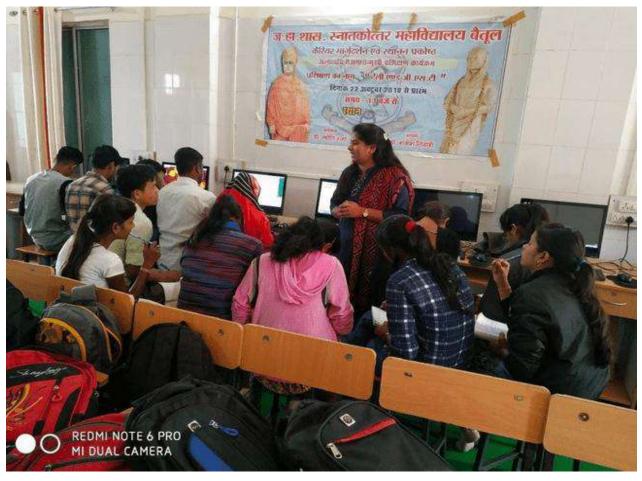

# Induction Programme on Field Project for UG First Year Students – Soft Skills (2021-22)

दूरमाम कं- 07141-234244 (कार्यालय) 07141-234566 (फैक्स)

#### आवश्यक सूचना

समस्त नवप्रवेशित् स्नातक प्रथम वर्ष (नियमित) विद्यार्थियों को स्चित किया जाता है कि नई शिक्षा नीति-2020 के अनुसार विद्यार्थियों का प्रवेश हुआ है नई शिक्षा नीति के व्यावसायिक एवं परियोजना कार्य /शिक्षता/प्रशिक्षुता/सामुदायिक जुडाव (Field Project, Internship/Apprenticeship, Community Engagement) से सम्बधित मार्गदर्शन हेतु प्रेरण कार्यक्रम (इंटक्शन) का आयोजन दिनोंक 11 एवं 14 फरवरी 2022 को ज.हॉ.शा.स्ना. महाविद्यालय में आयोजित किया जा रहा है, जिसमें सभी नवप्रवेशित प्रथम वर्ष (BA, BSc, B Com, BBA, BCA) के विद्यार्थी अनिवार्य रूप से उपस्थित रहे। कक्षावार कार्यक्रम निम्नानुसार है: