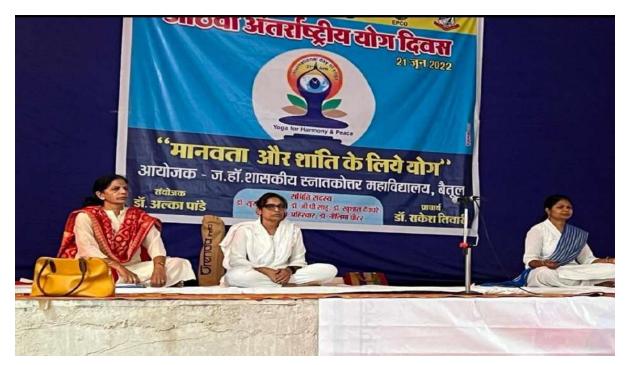

# **5.1: Student Support**

- 5.1.2: Following capacity development and skills enhancement activities are organised for improving students' capability
  - · Soft skills
  - Language and communication skills
  - Life skills (Yoga, physical fitness, health and hygiene)
  - . ICT/computing skills