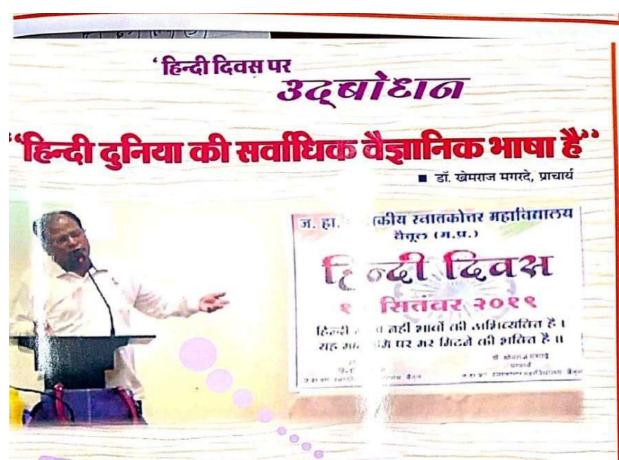

भी संस्कृत से ही हुआ है, दक्षिण की भाषाओं में संस्कृत शब्द की बहुलता है। जब तक हम हिन्दी को अपने विज्ञान, व्यापार, व्यवासय की भाषा नहीं बनाएंगे उसका विकास अधूरा रहेगा। दविड् भाषा के शब्दों को भी हमें हिन्दी में समाहित करके दक्षिण में उसके विरोध को रोकना होगा। कार्यक्रम में डॉ. पुष्पा रानी आर्य, डॉ. ज्योति शर्मा, डॉ. अर्चना मेहता, प्रो. अशोक दभाड़े, डॉ. सलिल दुवे, डॉ. सुखदेव डोंगरे, डॉ. अलका पांडे, प्रो. अर्चना सोनारे, प्रो. बलिराम खातरकर, प्रो. प्रगति डोंगरे, डॉ. एकनाथ निरापुरे, प्रो. मुकुंद चंदेल, प्रो. राजेश शेषकर, डॉ. सतीश ठाकरे, डॉ. विश्वनाथ कुबड़े और प्रो. विनोद बागड़े एवं अन्य प्राध्यापक, अतिथि विद्वान, कर्मचारी, छात्र-छात्राएं बड़ी संख्या में उपस्थिति थे। जेएच कॉलेज में बृहद स्तर पर हिन्दी दिवस का आयोजन किया गया।



Jaywanti Haksar Government Post Graduate College, Betul (MP)







विचार गोष्ठी में प्राचार्य खेमराज मगरदे ने हिन्दी भाषा की वैज्ञानिक स्थिति विषय पर बोलते हुए कहा-हिन्दी दुनिया की सर्वाधिक वैज्ञानिक भाषा है, इसमें हमारे शरीर रचना के हिसाब से ध्वनियां, संधि समास, आरोह, अवरोह, अल्प प्राण, महाप्राण, ध्वनियां एवं वाक्य विन्यास का पूर्णतया वैज्ञानिक ढंग से समायोजन किया गया है। अमेरिका के रिसर्च सेंटर नासा ने हिन्दी की जननी संस्कृत को विश्व की सर्वाधिक वैज्ञानिक भाषा माना है।



### Jaywanti Haksar Government Post Graduate College, Betul (MP)





### हेन्दी दिवस'' 'चिंता और चिंतन' 14 सितम्बर 2019 ज.हॉ. शास.स्नातकोत्तर. अग्रणी महाविद्यालय, बैतूल

हिन्दी दिवस पर उद्घोटाठा

''हिन्दी भाषा नहीं भावों की अभिव्यक्ति है।

### यह मातृभूमि पर मर मिटने की शक्ति है।।"



### हिन्दी को हम संपूर्ण देश की भाषा बना सकते हैं: डॉ. विजेता चौबे

हिन्दी भाषा पूर्ण परिकृत भाषा ह