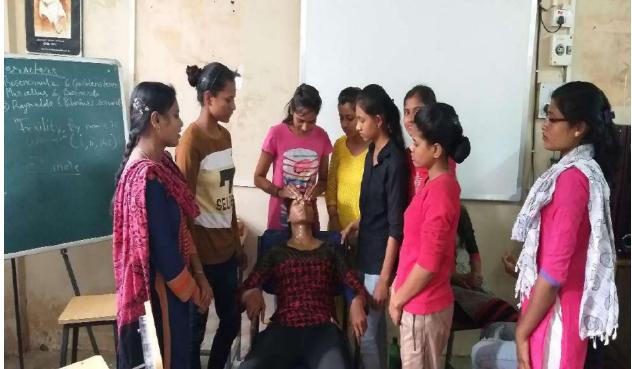

# Induction Programme on Field Project for UG First Year Students – Soft Skills (2021-22)

दूरमाम कं- 07141-234244 (कार्यालय) 07141-234566 (फैक्स)

#### आवश्यक सूचना

समस्त नवप्रवेशित् स्नातक प्रथम वर्ष (नियमित) विद्यार्थियों को स्चित किया जाता है कि नई शिक्षा नीति-2020 के अनुसार विद्यार्थियों का प्रवेश हुआ है नई शिक्षा नीति के व्यावसायिक एवं परियोजना कार्य /शिक्षता/प्रशिक्षुता/सामुदायिक जुडाव (Field Project, Internship/Apprenticeship, Community Engagement) से सम्बधित मार्गदर्शन हेतु प्रेरण कार्यक्रम (इंटक्शन) का आयोजन दिनोंक 11 एवं 14 फरवरी 2022 को ज.हॉ.शा.स्ना. महाविद्यालय में आयोजित किया जा रहा है, जिसमें सभी नवप्रवेशित प्रथम वर्ष (BA, BSc, B Com, BBA, BCA) के विद्यार्थी अनिवार्य रूप से उपस्थित रहे। कक्षावार कार्यक्रम निम्नानुसार है: