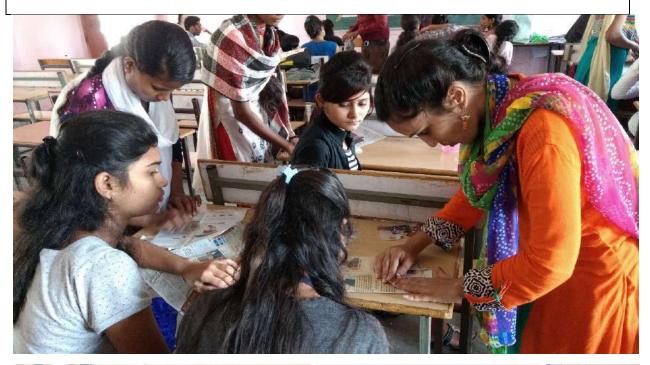

# Induction Programme on Field Project for UG First Year Students – Soft Skills (2021-22)

दूरमाम कं- 07141-234244 (कार्यालय) 07141-234566 (फैक्स)

#### आवश्यक सूचना

समस्त नवप्रवेशित् स्नातक प्रथम वर्ष (नियमित) विद्यार्थियों को स्चित किया जाता है कि नई शिक्षा नीति-2020 के अनुसार विद्यार्थियों का प्रवेश हुआ है नई शिक्षा नीति के व्यावसायिक एवं परियोजना कार्य /शिक्षता/प्रशिक्षुता/सामुदायिक जुडाव (Field Project, Internship/Apprenticeship, Community Engagement) से सम्बधित मार्गदर्शन हेतु प्रेरण कार्यक्रम (इंटक्शन) का आयोजन दिनोंक 11 एवं 14 फरवरी 2022 को ज.हॉ.शा.स्ना. महाविद्यालय में आयोजित किया जा रहा है, जिसमें सभी नवप्रवेशित प्रथम वर्ष (BA, BSc, B Com, BBA, BCA) के विद्यार्थी अनिवार्य रूप से उपस्थित रहे। कक्षावार कार्यक्रम निम्नानुसार है: