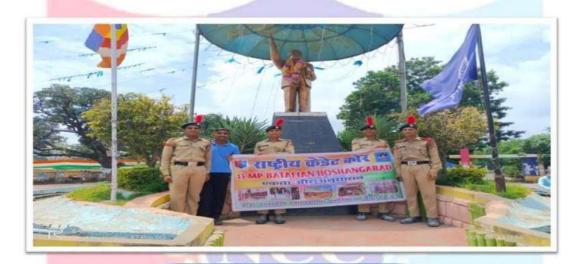

# Induction Programme on Field Project for UG First Year Students – Soft Skills (2021-22)

दूरमाम कं- 07141-234244 (कार्यालय) 07141-234566 (फैक्स)

#### आवश्यक सूचना

समस्त नवप्रवेशित् स्नातक प्रथम वर्ष (नियमित) विद्यार्थियों को स्चित किया जाता है कि नई शिक्षा नीति-2020 के अनुसार विद्यार्थियों का प्रवेश हुआ है नई शिक्षा नीति के व्यावसायिक एवं परियोजना कार्य /शिक्षता/प्रशिक्षुता/सामुदायिक जुडाव (Field Project, Internship/Apprenticeship, Community Engagement) से सम्बधित मार्गदर्शन हेतु प्रेरण कार्यक्रम (इंटक्शन) का आयोजन दिनोंक 11 एवं 14 फरवरी 2022 को ज.हॉ.शा.स्ना. महाविद्यालय में आयोजित किया जा रहा है, जिसमें सभी नवप्रवेशित प्रथम वर्ष (BA, BSc, B Com, BBA, BCA) के विद्यार्थी अनिवार्य रूप से उपस्थित रहे। कक्षावार कार्यक्रम निम्नानुसार है: