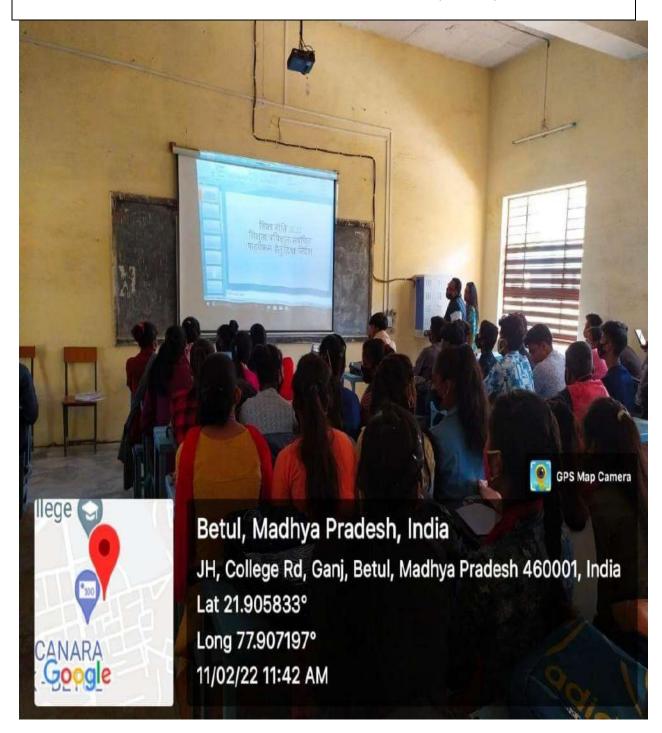

# Induction Programme on Field Project for UG First Year Students – Soft Skills (2021-22)

दूरमाम कं- 07141-234244 (कार्यालय) 07141-234566 (फैक्स)

#### आवश्यक सूचना

समस्त नवप्रवेशित् स्नातक प्रथम वर्ष (नियमित) विद्यार्थियों को स्चित किया जाता है कि नई शिक्षा नीति-2020 के अनुसार विद्यार्थियों का प्रवेश हुआ है नई शिक्षा नीति के व्यावसायिक एवं परियोजना कार्य /शिक्षता/प्रशिक्षुता/सामुदायिक जुडाव (Field Project, Internship/Apprenticeship, Community Engagement) से सम्बधित मार्गदर्शन हेतु प्रेरण कार्यक्रम (इंटक्शन) का आयोजन दिनोंक 11 एवं 14 फरवरी 2022 को ज.हॉ.शा.स्ना. महाविद्यालय में आयोजित किया जा रहा है, जिसमें सभी नवप्रवेशित प्रथम वर्ष (BA, BSc, B Com, BBA, BCA) के विद्यार्थी अनिवार्य रूप से उपस्थित रहे। कक्षावार कार्यक्रम निम्नानुसार है:

# Induction Programme on Field Project for BA First Year Students- Soft Skills (2021-22)