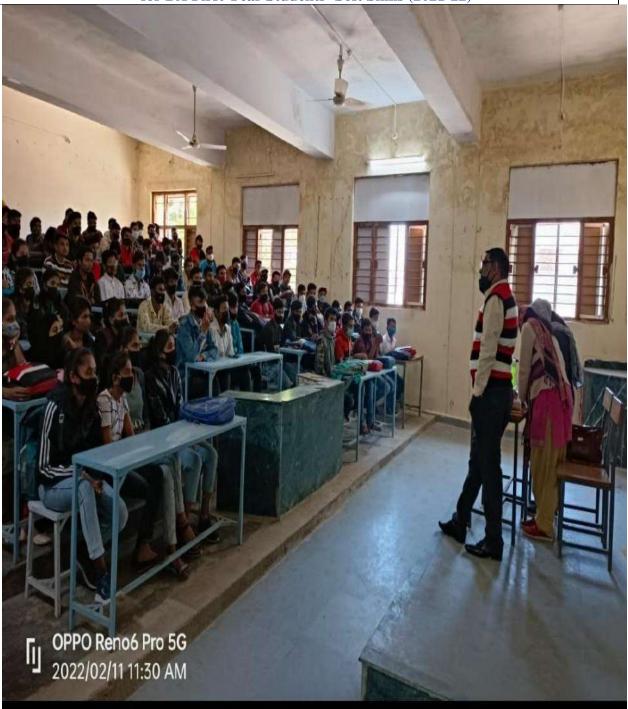

# Induction Programme on Field Project for UG First Year Students – Soft Skills (2021-22)

दूरमाम कं- 07141-234244 (कार्यालय) 07141-234566 (फैक्स)

#### आवश्यक सूचना

समस्त नवप्रवेशित् स्नातक प्रथम वर्ष (नियमित) विद्यार्थियों को स्चित किया जाता है कि नई शिक्षा नीति-2020 के अनुसार विद्यार्थियों का प्रवेश हुआ है नई शिक्षा नीति के व्यावसायिक एवं परियोजना कार्य /शिक्षता/प्रशिक्षुता/सामुदायिक जुडाव (Field Project, Internship/Apprenticeship, Community Engagement) से सम्बधित मार्गदर्शन हेतु प्रेरण कार्यक्रम (इंटक्शन) का आयोजन दिनोंक 11 एवं 14 फरवरी 2022 को ज.हॉ.शा.स्ना. महाविद्यालय में आयोजित किया जा रहा है, जिसमें सभी नवप्रवेशित प्रथम वर्ष (BA, BSc, B Com, BBA, BCA) के विद्यार्थी अनिवार्य रूप से उपस्थित रहे। कक्षावार कार्यक्रम निम्नानुसार है: