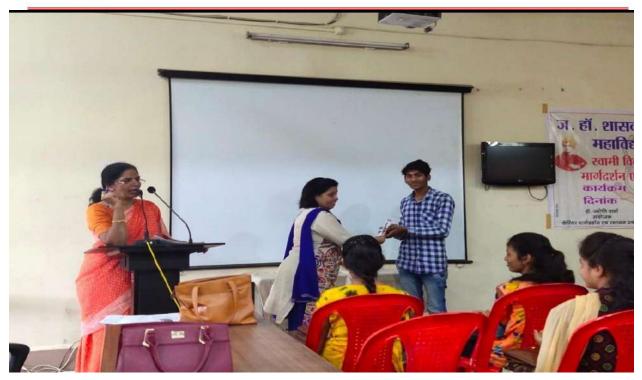

# Induction Programme on Field Project for UG First Year Students – Soft Skills (2021-22)

दूरमाम कं- 07141-234244 (कार्यालय) 07141-234566 (फैक्स)

#### आवश्यक सूचना

समस्त नवप्रवेशित् स्नातक प्रथम वर्ष (नियमित) विद्यार्थियों को स्चित किया जाता है कि नई शिक्षा नीति-2020 के अनुसार विद्यार्थियों का प्रवेश हुआ है नई शिक्षा नीति के व्यावसायिक एवं परियोजना कार्य /शिक्षता/प्रशिक्षुता/सामुदायिक जुडाव (Field Project, Internship/Apprenticeship, Community Engagement) से सम्बधित मार्गदर्शन हेतु प्रेरण कार्यक्रम (इंटक्शन) का आयोजन दिनोंक 11 एवं 14 फरवरी 2022 को ज.हॉ.शा.स्ना. महाविद्यालय में आयोजित किया जा रहा है, जिसमें सभी नवप्रवेशित प्रथम वर्ष (BA, BSc, B Com, BBA, BCA) के विद्यार्थी अनिवार्य रूप से उपस्थित रहे। कक्षावार कार्यक्रम निम्नानुसार है: