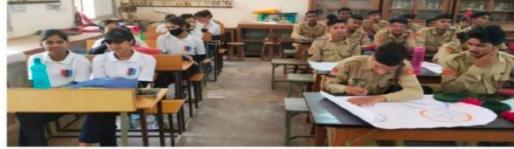

# Induction Programme on Field Project for UG First Year Students – Soft Skills (2021-22)

दूरमाम कं- 07141-234244 (कार्यालय) 07141-234566 (फैक्स)

#### आवश्यक सूचना

समस्त नवप्रवेशित् स्नातक प्रथम वर्ष (नियमित) विद्यार्थियों को स्चित किया जाता है कि नई शिक्षा नीति-2020 के अनुसार विद्यार्थियों का प्रवेश हुआ है नई शिक्षा नीति के व्यावसायिक एवं परियोजना कार्य /शिक्षता/प्रशिक्षुता/सामुदायिक जुडाव (Field Project, Internship/Apprenticeship, Community Engagement) से सम्बधित मार्गदर्शन हेतु प्रेरण कार्यक्रम (इंटक्शन) का आयोजन दिनोंक 11 एवं 14 फरवरी 2022 को ज.हॉ.शा.स्ना. महाविद्यालय में आयोजित किया जा रहा है, जिसमें सभी नवप्रवेशित प्रथम वर्ष (BA, BSc, B Com, BBA, BCA) के विद्यार्थी अनिवार्य रूप से उपस्थित रहे। कक्षावार कार्यक्रम निम्नानुसार है: