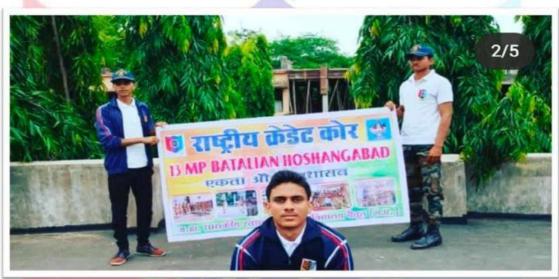

75 वीं वर्षगांठ के उपरांत में चलाए जा रहे अभियान राष्ट्रीय वंदना के अंतर्गत 75 क<mark>रोड़ सूर्य नमस्कार नामक कार्यक्रम का</mark> आयोजन कॉलेज में किया गया इस अवसर पर एनसीसी कैडेट्स ने सामूहिक रूप से युग के प्रमुख आसन सूर्य नमस्कार का प्रकाशन किया।

एनसीसी कैंडेट ने कोविड नियमों का पालन करते हुए सूर्य नमस्कार का अभ्यास किया 12 आसनों के योग से बने सूर्य नमस्कार के नियमित अभ्यास से शरीर का आंतरिक सिस्टम मजबूत बना रहता है साथ ही इससे रक्त संचालन भी सही रहता है



"योग दिवस -21 जून"



### Jaywanti Haksar Government Post Graduate College, Betul (MP)

Office: Civil Lines, Betul- 460001 Tel: 07141-234244
E-mail: hegjhpgcbet@mp.gov.in Website: www.jhgovtbetul.com







### जयवंती हॉक्सर शासकीय स्नातकोत्तर महाविद्यालय बैतूल ( म.प्र. )

राष्ट्रीय कैडेट्स कोर दवारा आयोजित







"योग दिवस -21 जून"









#### Jaywanti Haksar Government Post Graduate College, Betul (MP)

Office: Civil Lines, Betul- 450001 Tel: 07141-234244 E-mail: hegjhpgcbet@mp.gov.in Website: www.jhgovtbetul.com



#### **Campaign Against Social Evils** (AIDS, Female Feticide)





#### जयवंती हॉक्सर शासकीय स्नातकोत्तर महाविद्यालय बैतूल ( म.प्र. )

राष्ट्रीय कैडेट्स कोर द्वारा आयोजित



"एनसीसी वार्षिक प्रतिवेदन"



#### "सामाजिक बुराई से मुक्ति अभियान"

सामाजिक ब्राइयों को दूर करने हेत एनसीसी कैडेट ने अपनी भूमिका दी

<mark>राष्ट्रीय कैंडेट कोर भारतीय सेना के</mark> अंतर्गत एक राष्ट्रीय संगठन है जहां के कैंडेट को समाज एवं देश सेवा हेत् युवाओं को प्रशिक्षित किया जाता है।

एनसीसी कैंडेट ने सामाजिक शक्ति कारण में अग्रणी भूमिका निभाई है जैसे कि एड्स कन्या भूण हत्या और पर्यावरण <del>संरक्षण के बारे में जागरूकता बढ़ाने