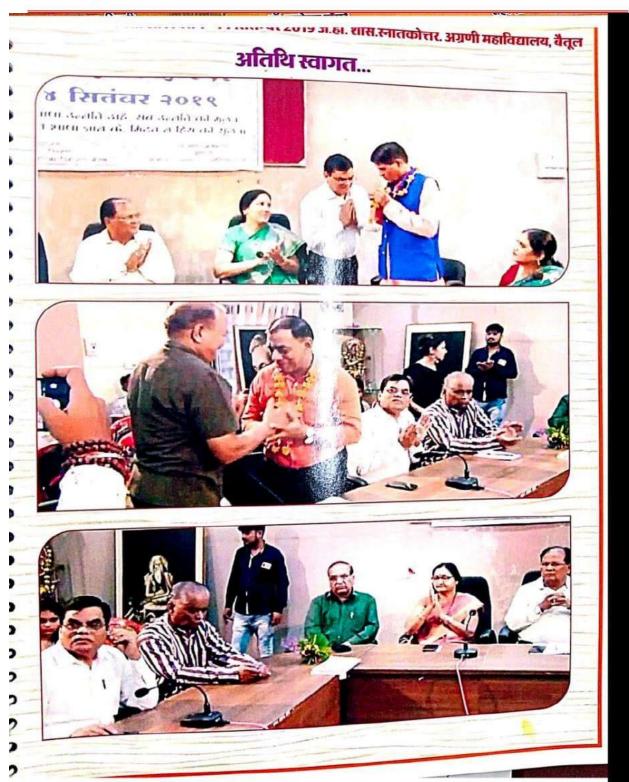

---------------------------------------------------------------|
| 5 day<br>personality<br>development<br>workshop on<br>verbal<br>communication<br>, listening<br>skills, body<br>language, art of<br>making<br>presentation &<br>social media &<br>etiquettes | CCIN team                  | 07/03/202<br>2 to<br>11/03/202<br>2 | 4:00 to<br>5:30<br>pm | Conver Development  Conver Development  Conver Development  Conver Development  Over lockop Phace II  Conver Development  Conv |



### Jaywanti Haksar Government Post Graduate College, Betul (MP)





### Conference on Hindi Diwas*Chintaaur Chintan* (14/09/2019)





### Jaywanti Haksar Government Post Graduate College, Betul (MP)



Office: Civil Lines, Betul- 460001 Tel: 07141- 234244
E-mail: hegjhpgcbet@mp.gov.in Website: www.jhgovtbetul.com





#### Jaywanti Haksar Government Post Graduate College, Betul (MP)





# निया की सर्वाधिक वैज्ञानिक भाषा है हिन्दी : डॉ. खेमराज मगरदे र्जेहन्दी दिवस के अवसर पर जेएच कॉलेज में 'विंता और विंतन' विषय पर विचार गोष्टी का आयोजन िल्दी दिवस

बैर न। जेएच कॉलेज बैतूल के विवेकानंः सभागृह में प्राचार्यं डॉ. खेमराज मगरदे के ार्गदर्शन में हिन्दी दिवस 2019 **ो**हा 14 सि : बर को वृहद स्तर पर आयोजन किया गया। जिसमें शासकीय 🔍 हाविद्यालय के प्राचार्य डॉ. मलखान सिंह चौहान, प्राचार्य खेमराज मगरदे, डॉ. विजेता चौबे, हिन्दी विभागाध्यक्ष डॉ. अनिता सोनी, डॉ. रमाकांत जोशी, डॉ. चंद्रशेखर त्रिपाठी, पूर्व प्रध्यापक डॉ. एसबी यादव, डॉ. रश्मि अग्रवाल, की उपस्थिति 🕽 'चिंता और चिंतन' विषय के तहत हिन्दी दिवस पर आयोजित विचार गोष्ठी का वृहद स्तर पर आयोजन किया गया।

विचार गोष्ठी में प्राचार्य खेमराज मगरदे ने हिन्दी भाषा की व