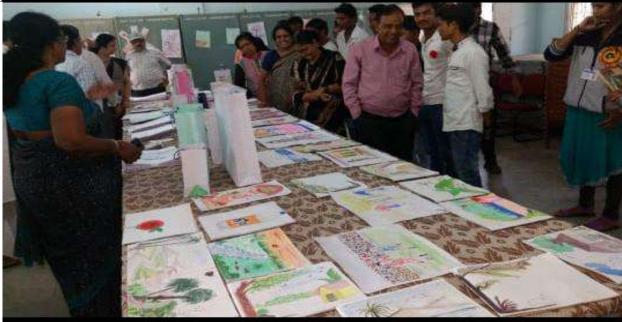

# स्वामी विवेकानंद कॅरियर मार्गदर्शन योजना विद्यार्थियों के नियोजन (प्लेसमेंट) सम्बन्धी मासिक जानकारी का प्रपत्र (1)

महाविद्यालय का नाम ज.हाँ.शास.रनातकोत्तर महाविद्यालय जिला बैतूल गंगान नर्गनापुरम

| विभिन्न सेवाओं में नियोजन                                      | -     | -    |     |    |   | CARRELIN | 1   | EN   | TO  | TAL |
|----------------------------------------------------------------|-------|------|-----|----|---|----------|-----|------|-----|-----|
|                                                                |       | SC   | 1   | ST | 0 | BC       | (3) | -1.4 | 1.0 | TE  |
| शासकीय सेवा                                                    | M     | F    | M   | F  | M | F        | M   | F    | M   | 0   |
| अशासकीय सेवा - संगठित क्षेत्र                                  | 1     | 0    | 0   | 0  | 0 | 0        | 0   | 0    | 1   | U   |
| अवास्त्र तथा - संगठित क्षेत्र                                  | 0     | 0    | 0   | 0  | 2 | 1        | 0   | 0    | 2   | 1   |
| प्रातकाय सवा । अशंकिक व                                        |       | 1000 | 177 |    | - | 0        | 0   | 0    | 0   | 0   |
| स्वरोजगार / स्व उद्यम (स्टार्टअप) स्था<br>करने वाले विद्यार्थी | पेत 0 | 0    | 0   | 0  | 3 | 0        | 0   | 0    | 3   | 0   |

# **Expert Lecture on Soft Skills and Life Skills**