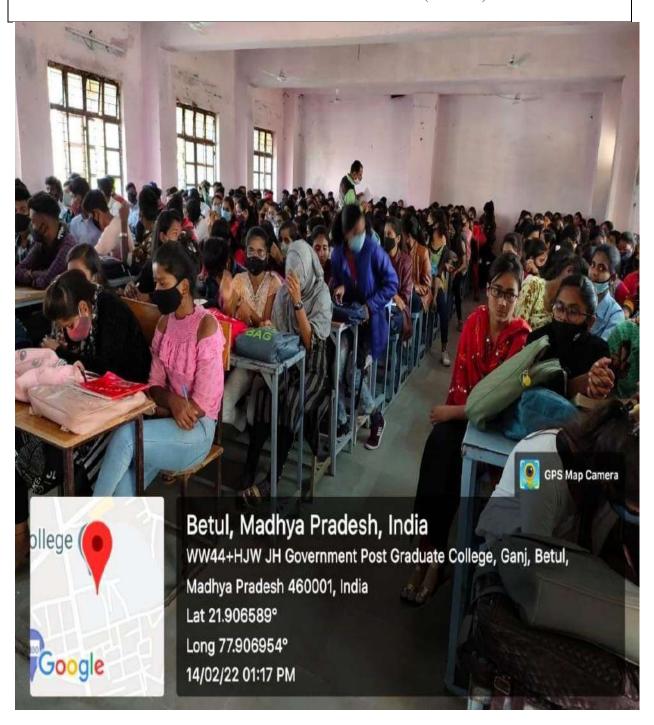

# Induction Programme on Field Project for UG First Year Students – Soft Skills (2021-22)

दूरमाम कं- 07141-234244 (कार्यालय) 07141-234566 (फैक्स)

# कार्यालय प्राचार्य, ज. हॉ. शास. स्नातकोत्तर महाविद्यालय, बैतूल (म.प्र.)

दिनॉक:- 10/02/2022

#### आवश्यक सूचना

समस्त नवप्रवेशित् स्नातक प्रथम वर्ष (नियमित) विद्यार्थियों को स्चित किया जाता है कि नई शिक्षा नीति-2020 के अनुसार विद्यार्थियों का प्रवेश हुआ है नई शिक्षा नीति के व्यावसायिक एवं परियोजना कार्य /शिक्षता/प्रशिक्षुता/सामुदायिक जुडाव (Field Project, Internship/Apprenticeship, Community Engagement) से सम्बधित मार्गदर्शन हेतु प्रेरण कार्यक्रम (इंटक्शन) का आयोजन दिनोंक 11 एवं 14 फरवरी 2022 को ज.हॉ.शा.स्ना. महाविद्यालय में आयोजित किया जा रहा है, जिसमें सभी नवप्रवेशित प्रथम वर्ष (BA, BSc, B Com, BBA, BCA) के विद्यार्थी अनिवार्य रूप से उपस्थित रहे। कक्षावार कार्यक्रम निम्नानुसार है: