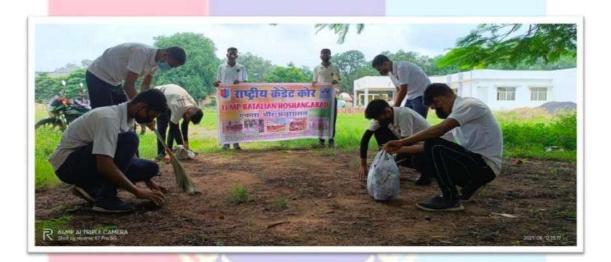

</mark>लकर जागरूक किया। साथ ही गंदगी के छतरों से आगाह करते हुए स्वच्छता के लिए प्रेरित किया।

13 म.प्र. बटालियन होशंगाबाद जे एचं कॉलेज बैतूल के एनसीसी कैडेटों ने एनसीसी प्रभारी लेफ<mark>्टिनेंट डॉ.खुशाल देवघरे के नेतृत्व में</mark> स्वच्छता पखवाड़े के तहत सफाई अभियान चलाया। 102 एनसीसी कैडेटों ने जे एच कॉलेज <mark>बैतूल में भी अभियान चलाया। सफाई</mark> की और आसपास के लोगों को सफाई के लिए प्रेरित किया। इस कार्यक्रम को सफल बनाने के लिए एनसीसी अधिकारी सार्जेट मोहित पाल सार्जेट अजय यादव एवं सार्जेट लवलेश सोलंकी आदि का महत्वपूर्ण योगदान रहा।



"छात्रावास की साफ-सफाई"



### Jaywanti Haksar Government Post Graduate College, Betul (MP)









### जयवंती हॉक्सर शासकीय स्नातकोत्तर महाविद्यालय बैतूल ( म.प्र. )

राष्ट्रीय कैडेट्स कोर द्वारा आयोजित







"स्वच्छता अभिगान (एक कदम स्वच्छता की और )"



"स्वच्छता अभियान (एक कदम स्वच्छता की ओर )"



### Jaywanti Haksar Government Post Graduate College, Betul (MP)

Office: Civil Lines, Betul- 460001 Tel: 07141- 234244
E-mail: hegjhpgcbet@mp.gov.in Website: www.jhgovtbetul.com



### Cleaning of Places and Statues of Legends (12/08/2021)





### जयवंती हॉक्सर शासकीय स्नातकोत्तर महाविदयालय बैतुल ( म.प्र. )

राष्ट्रीय कैडेट्स कोर दवारा आयोजित



"एनसीसी वार्षिक प्रतिवेदन"



"महापुरणों के स्थलों तथा प्रतिमाओं की साफ सफाई"

एनसीसी कैडेट्स द्वारा महापुरुषों के स्मारकों की सफाई कर लोगों को दिया स्वच्छता का संदेश

13 म.<mark>प्र. बटालियन होशंगाबाद के आदेशानु</mark>सार जयवंती हॉक्सर शासकीय स्नातकोत्तर महाविद्यालय बैतूल के एनसीसी कैडेट्स ने स्टेचू <mark>क्लीनिंग कार्यक्रम के अंतर्गत नगर के</mark> प्रमुख महापुरुषों के स्मारकों की साफ-सफाई कर स्वच्