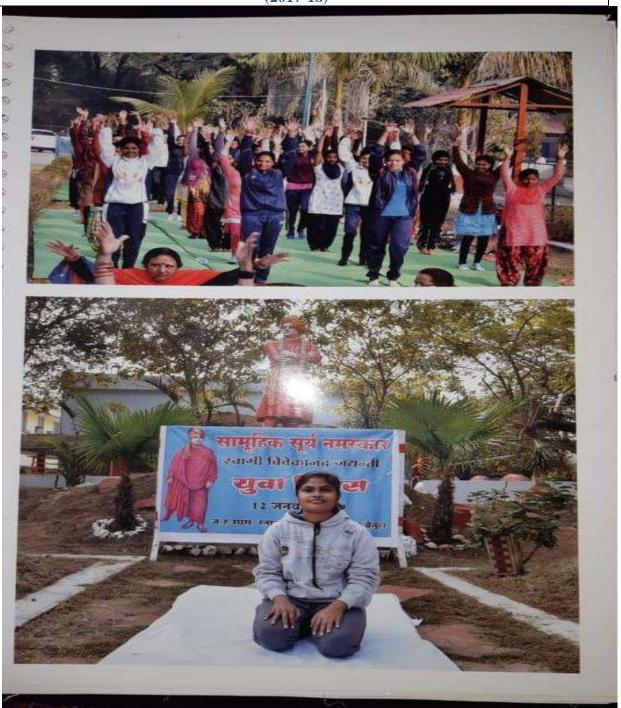

|
|    |                             |                            | 1                                                                                                                                                                                                                                                                                                     |



#### Jaywanti Haksar Government Post Graduate College, Betul (MP)



Office: Civil Lines, Betul- 460001 Tel: 07141-234244
E-mail: hegjhpgcbet@mp.gov.in Website: www.jhgovtbetul.com

## Suryanamaskar on National Youth Day (2017-18)





#### Jaywanti Haksar Government Post Graduate College, Betul (MP)



Office: Civil Lines, Betul- 460001 Tel: 07141-234244

E-mail: hegjihpgcbet@mp.gov.in Website: www.jhgovtbetul.com





Jaywanti Haksar Government Post Graduate College, Betul (MP)





#### Press News on Anti-Tobacco Day

9

दैनिक भारकर

होरांगाबाद, गुरुवार ०१ जून , २०१७ | १४

# तंबाकू निषेध दिवस पर छात्र-छात्राओं को दिलाया नशामुक्ति का संकल्प

भारकर संवाददाता बैतुल

जेएच कॉलेज में तंबाक निषेध के अवसर पर बुधवार को प्राचार्य डॉ. राकेश तिवारी द्वारा छात्र-छात्राओं की नशा मुक्ति का संकल्प दिलवाया। इस मौके पर डॉ. तिवारी ने कहा तंबाकू के दुष्परिणाम मेडिकल साइंस द्वारा प्रमाणित है। इससे युवाओं को बचना चाहिए, तंबाकू का सेवन बहुत बड़ी संख्या में भारतीय करते हैं, जो दुर्भाग्यंपूर्ण है। उन्होंने कहा तंबाकू निषेध के लिए युवाओं,