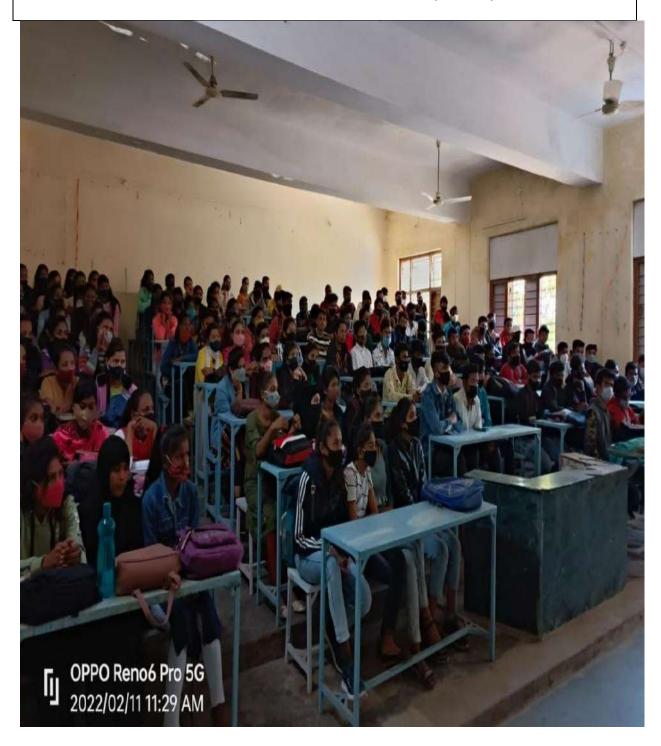

# Induction Programme on Field Project for UG First Year Students – Soft Skills (2021-22)

दूरमाम कं- 07141-234244 (कार्यालय) 07141-234566 (फैक्स)

#### आवश्यक सूचना

समस्त नवप्रवेशित् स्नातक प्रथम वर्ष (नियमित) विद्यार्थियों को स्चित किया जाता है कि नई शिक्षा नीति-2020 के अनुसार विद्यार्थियों का प्रवेश हुआ है नई शिक्षा नीति के व्यावसायिक एवं परियोजना कार्य /शिक्षता/प्रशिक्षुता/सामुदायिक जुडाव (Field Project, Internship/Apprenticeship, Community Engagement) से सम्बधित मार्गदर्शन हेतु प्रेरण कार्यक्रम (इंटक्शन) का आयोजन दिनोंक 11 एवं 14 फरवरी 2022 को ज.हॉ.शा.स्ना. महाविद्यालय में आयोजित किया जा रहा है, जिसमें सभी नवप्रवेशित प्रथम वर्ष (BA, BSc, B Com, BBA, BCA) के विद्यार्थी अनिवार्य रूप से उपस्थित रहे। कक्षावार कार्यक्रम निम्नानुसार है:

# Induction Programme on Field Project for BA First Year Students- Soft Skills (2021-22)