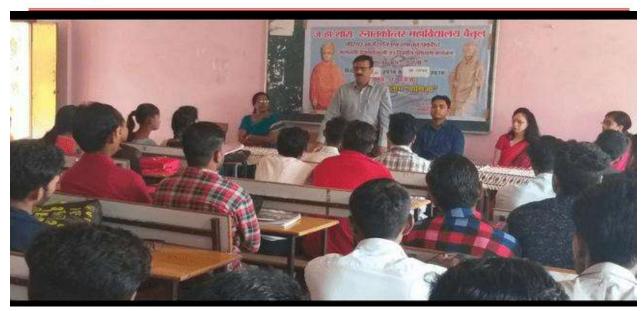

# Induction Programme on Field Project for UG First Year Students – Soft Skills (2021-22)

दूरमाम कं- 07141-234244 (कार्यालय) 07141-234566 (फैक्स)

#### आवश्यक सूचना

समस्त नवप्रवेशित् स्नातक प्रथम वर्ष (नियमित) विद्यार्थियों को स्चित किया जाता है कि नई शिक्षा नीति-2020 के अनुसार विद्यार्थियों का प्रवेश हुआ है नई शिक्षा नीति के व्यावसायिक एवं परियोजना कार्य /शिक्षता/प्रशिक्षुता/सामुदायिक जुडाव (Field Project, Internship/Apprenticeship, Community Engagement) से सम्बधित मार्गदर्शन हेतु प्रेरण कार्यक्रम (इंटक्शन) का आयोजन दिनोंक 11 एवं 14 फरवरी 2022 को ज.हॉ.शा.स्ना. महाविद्यालय में आयोजित किया जा रहा है, जिसमें सभी नवप्रवेशित प्रथम वर्ष (BA, BSc, B Com, BBA, BCA) के विद्यार्थी अनिवार्य रूप से उपस्थित रहे। कक्षावार कार्यक्रम निम्नानुसार है: