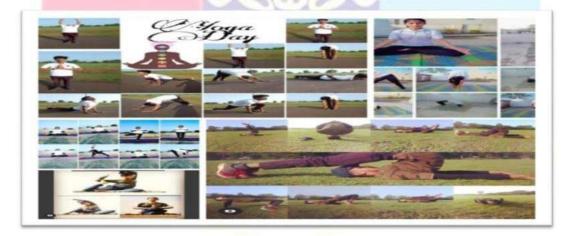

ीं वर्षगांठ के उपरांत में चलाए जा रहे अभियान राष्ट्रीय वंदना के अंतर्गत 75 क<mark>रोड़ सूर्य नमस्कार नामक कार्यक्रम का</mark> आयोजन कॉलेज में किया गया इस अवसर पर एनसीसी कैडेट्स ने सामूहिक रूप से युग के प्रमुख आसन सूर्य नमस्कार का प्रकाशन किया।

एनसीसी कैंडेट ने कोविड नियमों का पालन करते हुए सूर्य नमस्कार का अभ्यास किया 12 आसनों के योग से बने सूर्य नमस्कार के नियमित अभ्यास से शरीर का आंतरिक सिस्टम मजबूत बना रहता है साथ ही इससे रक्त संचालन भी सही रहता है



"योग दिवस -21 जून"



### Jaywanti Haksar Government Post Graduate College, Betul (MP)

Office: Civil Lines, Betul- 460001 Tel: 07141-234244
E-mail: hegjhpgcbet@mp.gov.in Website: www.jhgovtbetul.com







### जयवंती हॉक्सर शासकीय स्नातकोत्तर महाविद्यालय बैतूल ( म.प्र. )

राष्ट्रीय कैडेट्स कोर दवारा आयोजित







"योग दिवस -21 जून"









#### Jaywanti Haksar Government Post Graduate College, Betul (MP)

Office: Civil Lines, Betul- 450001 Tel: 07141-234244 E-mail: hegjhpgcbet@mp.gov.in Website: www.jhgovtbetul.com



#### **Campaign Against Social Evils** (AIDS, Female Feticide)





#### जयवंती हॉक्सर शासकीय स्नातकोत्तर महाविद्यालय बैतूल ( म.प्र. )

राष्ट्रीय कैडेट्स कोर द्वारा आयोजित



"एनसीसी वार्षिक प्रतिवेदन"



#### "सामाजिक बुराई से मुक्ति अभियान"

सामाजिक ब्राइयों को दूर करने हेत एनसीसी कैडेट ने अपनी भूमिका दी

<mark>राष्ट्रीय कैंडेट कोर भारतीय सेना के</mark> अंतर्गत एक राष्ट्रीय संगठन है जहां के कैंडेट को समाज एवं देश सेवा हेत् युवाओं को प्रशिक्षित किया जाता है।

एनसीसी कैंडेट ने सामाजिक शक्ति कारण में अग्रणी भूमिका निभाई है जैसे कि एड्स कन्या भूण हत्या और पर्यावरण <del>संरक्षण के बारे में जागरूकता बढ़ाने के</